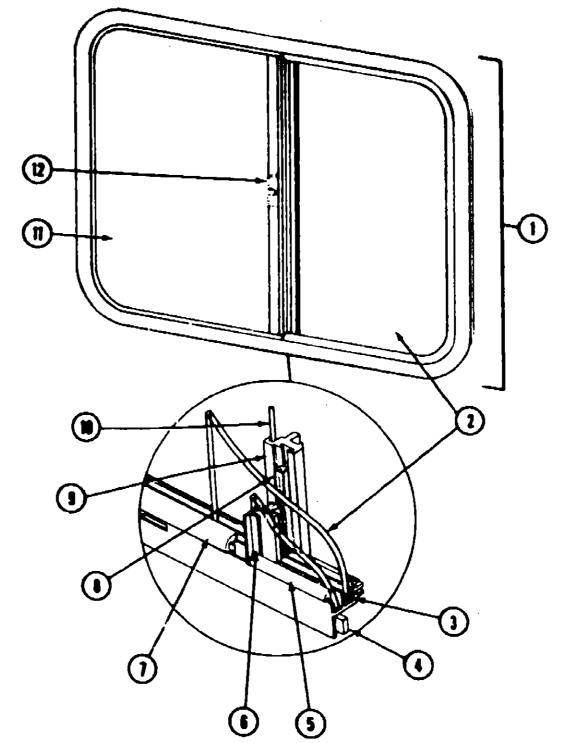

# 1985 WCN23RG

#### 1965 WINNEBAGO TABLE OF CONTENTS

| WC420RG | A-01 - C-02 |
|---------|-------------|
| WCN23RG | C-03 - E-10 |
| WCP31RT | E-11 - G-14 |
| WCN31RT | G-15 - I-24 |

| oor Pian                          | C-03 - C-04 |
|-----------------------------------|-------------|
| cessories Group                   | C-05 - C-07 |
| ith Group                         | C-08        |
| nassis Group                      | C-09 - C-10 |
| urtain, Cushion & Pad Group       | C-11 - C-17 |
| nette Group                       | C-16        |
| river's Compariment Group         | C-19 - C-21 |
| ectrical Group                    | C-22 - C-24 |
| cterior Body Group                | D-01 - D-07 |
| kliey Group                       | D-08 - D-10 |
| mating & Air Conditioning Group   | D-11 - D-12 |
| terior Finish Group               | D-13 - D-15 |
| Group                             | D-16        |
| ounge Group                       | D-17 - D-18 |
| ater & Sewage Group               | D-19 - D-20 |
| indow, Vent & Exterior Door Group | D-21 - E-10 |
|                                   |             |