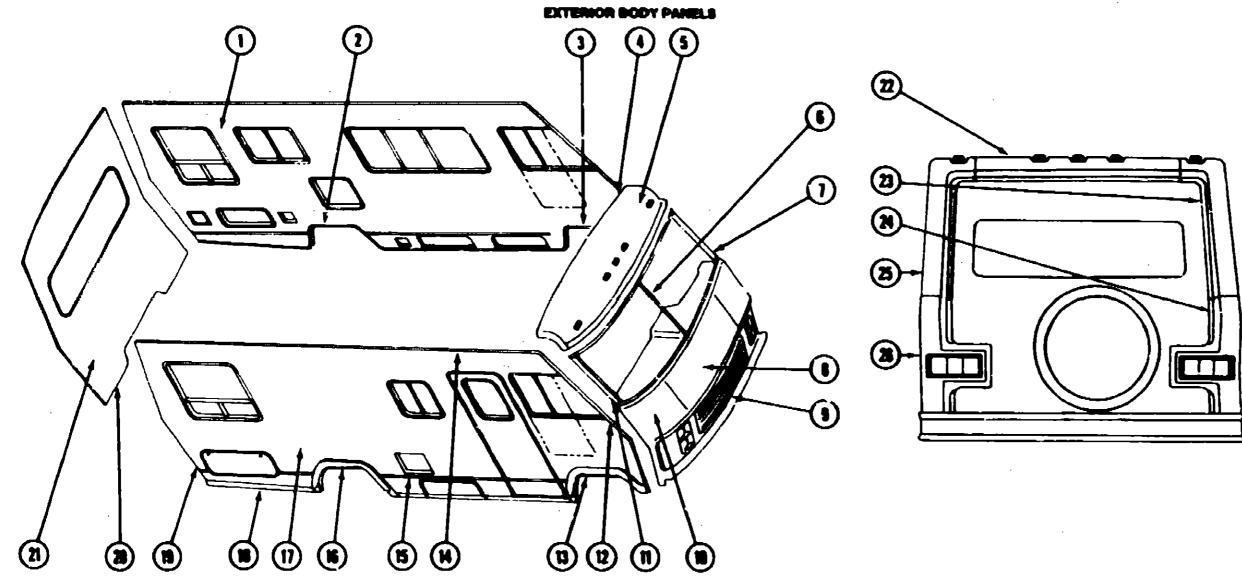

th Group                       | C-08        |
| Chassis Group                    | C-09 - C-10 |
| Curtain, Cushion & Pad Group     | C-11 - C-17 |
| Dinette Group                    | C-18        |
| Driver's Compartment Group       | C-19 - C-21 |
| Electrical Group                 | C-22 - C-24 |
| Exterior Body Group              | D-01 - D-07 |
| Galley Group                     | D-08 - D-10 |
| Heating & Air Conditioning Group | D-11 - D-12 |
| Interior Finish Group            | D-13 - D-15 |
| LP Group                         | D-16        |
| Lounge Group                     | D-17 - D-18 |
| Water & Sewage Group             | D-19 - D-20 |
|                                  | D-21 - E-10 |
| <b>-</b>                         |             |

#### EXTERIOR BODY GROUP (CONTINUED)



## 1986 WINNEBAGO TABLE OF CONTENTS

WC420RG A-01 - C-02 WCN23RG C-03 - E-10 WCP31RT E-11 - G-14 WCN31RT G-15 - I-24

| Floor Plan                         | C-03 - C-04 |
|------------------------------------|-------------|
| Accessories Group                  | C-05 - C-07 |
| Beth Group                         | C-a         |
| Chaesis Group                      | C-00 - C-10 |
| Curtain, Cushion & Pad Group       | C-11 - C-11 |
| Dinette Group                      | C-16        |
| Driver's Compertment Group         | C-19 - C-21 |
| Electrical Group                   | C-22 - C-24 |
| Exterior Body Group                | D-01 - D-07 |
| Gattey Group                       | D-08 - D-16 |
| Heating & Air Conditioning Group   | D-11 - D-12 |
| Interior Finish Group              | D-13