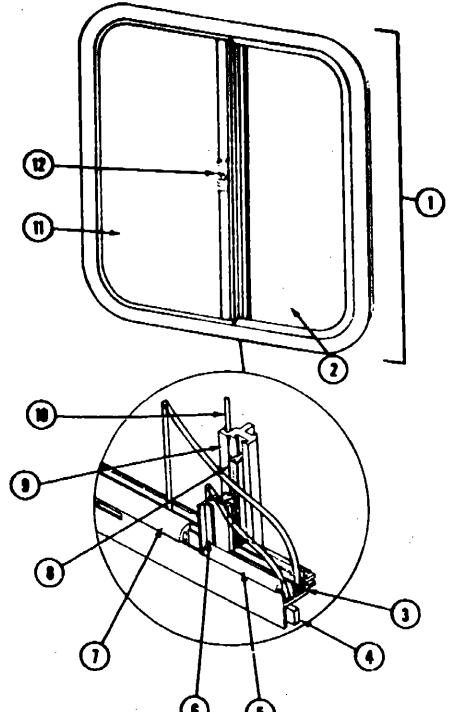

# 1985 WCN23RG

#### 1965 WINNEBAGO TABLE OF CONTENTS

| WC420RG | A-01 - C-02 |
|---------|-------------|
| WCN23RG | C-03 - E-10 |
| WCP31RT | E-11 - G-14 |
| WCN31RT | G-15 - I-24 |

| oor Pian                          | C-03 - C-04 |
|-----------------------------------|-------------|
| cessories Group                   | C-05 - C-07 |
| ith Group                         | C-08        |
| nassis Group                      | C-09 - C-10 |
| urtain, Cushion & Pad Group       | C-11 - C-17 |
| nette Group                       | C-16        |
| river's Compariment Group         | C-19 - C-21 |
| ectrical Group                    | C-22 - C-24 |
| cterior Body Group                | D-01 - D-07 |
| kliey Group                       | D-08 - D-10 |
| mating & Air Conditioning Group   | D-11 - D-12 |
| terior Finish Group               | D-13 - D-15 |
| Group                             | D-16        |
| ounge Group                       | D-17 - D-18 |
| ater & Sewage Group               | D-19 - D-20 |
| indow, Vent & Exterior Door Group | D-21 - E-10 |
|                                   |             |