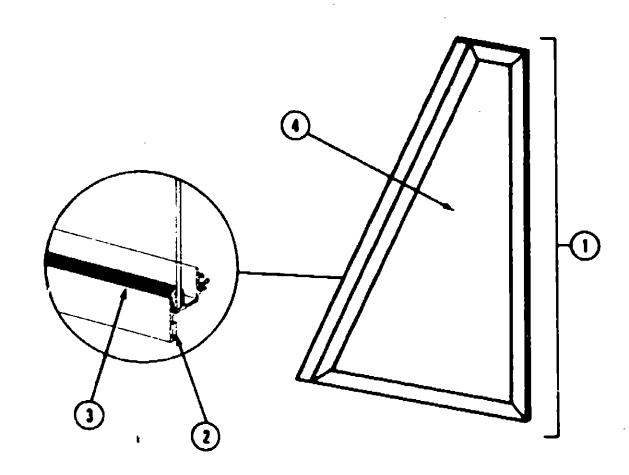

#### **EXTERIOR MIRRORS**

| Key | Part Number     | U/M | Description                                       |
|-----|-----------------|-----|---------------------------------------------------|
| 1   | 049347-01-000   |     | Mirror Heed - 7 1/2 " x 10 1/2"                   |
| 2   | 949348-03-000   | ÉA  | Arm - Low Mount Mirror - Black                    |
| 3   | 040044-04-000   | EA  | Bracket - Mirror - Outside - Black                |
| •   | 077966-01-000   | EA  | Mirror - Wide Angle - Stainless Steel - Passenger |
| •   | 077966-02-000   | EA  | Mirror - Wide Angle - Stainless Steel - Driver    |
| •   | 006043-01-000   | EA  | Mirror - Convex - Adhesive Back                   |
| •   | Not illustrated |     |                                                   |