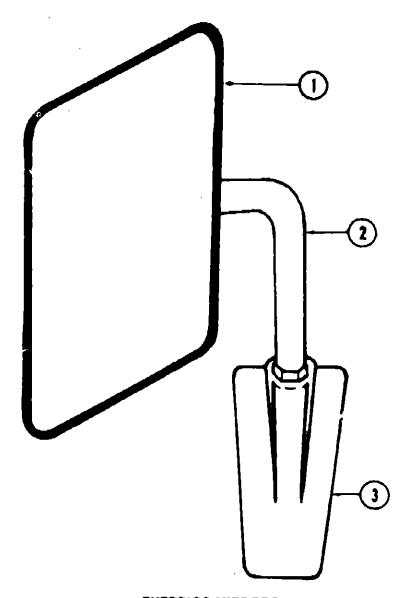

#### **EXTERIOR MIRRORS**

| Key | Part Number     | U/M | Description                                       |
|-----|-----------------|-----|---------------------------------------------------|
| 1   | 049347-01-000   |     | Mirror Heed - 7 1/2 " x 10 1/2"                   |
| 2   | 949348-03-000   | ÉA  | Arm - Low Mount Mirror - Black                    |
| 3   | 040044-04-000   | EA  | Bracket - Mirror - Outside - Black                |
| •   | 077966-01-000   | EA  | Mirror - Wide Angle - Stainless Steel - Passenger |
| •   | 077966-02-000   | EA  | Mirror - Wide Angle - Stainless Steel - Driver    |
| •   | 006043-01-000   | EA  | Mirror - Convex - Adhesive Back                   |
| •   | Not illustrated |     |                                                   |