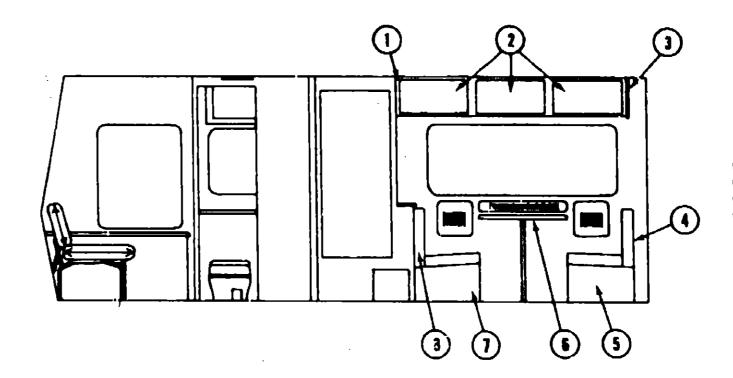

e Bucket - Burgundy                      |
|     | 071 <b>69</b> 0-04-T03 | EA | Skirt Asm Double Bucket - Blue                          |
|     | 071 <b>69</b> 0-04-T04 | EA | Skirt Asm Double Bucket - Brown                         |
|     | 071 <b>69</b> 0-04-T05 | EA | Skirt Asm Double Bucket - Burgundy                      |
|     |                        |    |                                                         |

#### FRONT OVERHEAD BUNK CUSHIONS

| Key | Part Number   | U/M | Description                                   |
|-----|---------------|-----|-----------------------------------------------|
|     | 079145-04-000 | EA  | Cushion Asm Front Bunk - 34" x 81" x 4"       |
|     | M79145-04-000 | _   | Cover Asm Front Bunk Cushion - 34" x 81" x 4" |

#### **DINETTE GROUP**



### 1995 WINNEBAGO TABLE OF CONTENTS

| WC420RG | A-01 - C-02 |
|---------|-------------|
| WCN23RG | C-03 - E-10 |
| WCP31RT | E-11 - G-14 |
| WCN31RT | G-15 - I-24 |

#### CONVENTIONAL DINETTE & OVERHEAD CABINETRY

| Key | Part Number     | U/N:     | Description