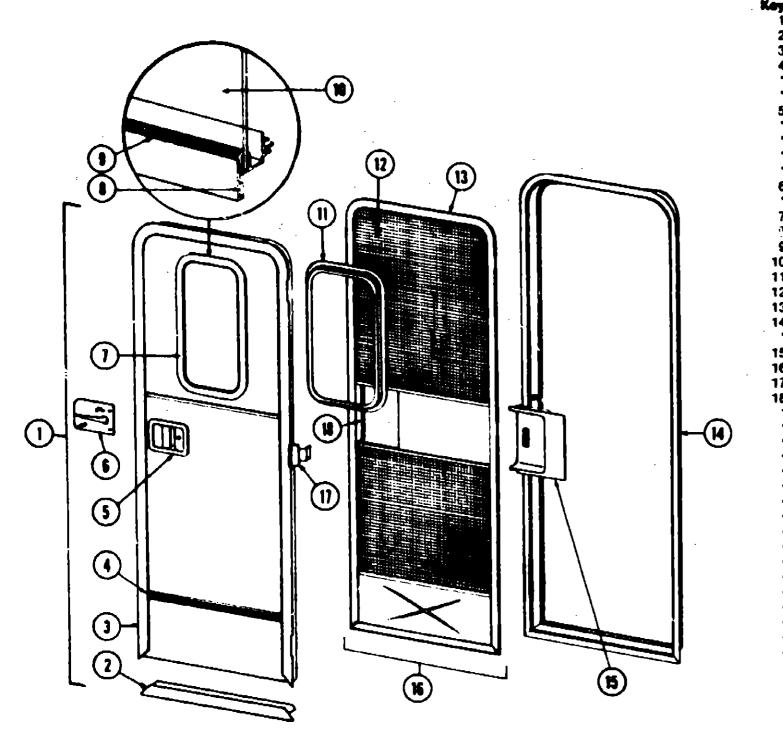

#### **ACCESSORIES GROUP**

#### **EXTERIOR MIRRORS**

| Key | Part Number     | U/M | Description                                       |
|-----|-----------------|-----|---------------------------------------------------|
| 1   | 049347-01-000   |     | Mirror Heed - 7 1/2 " x 10 1/2"                   |
| 2   | 949348-03-000   | ÉA  | Arm - Low Mount Mirror - Black                    |
| 3   | 040044-04-000   | EA  | Bracket - Mirror - Outside - Black                |
| •   | 077966-01-000   | EA  | Mirror - Wide Angle - Stainless Steel - Passenger |
| •   | 077966-02-000   | EA  | Mirror - Wide Angle - Stainless Steel - Driver    |
| •   | 006043-01-000   | EA  | Mirror - Convex - Adhesive Back                   |
| •   | Not illustrated |     |                                                   |