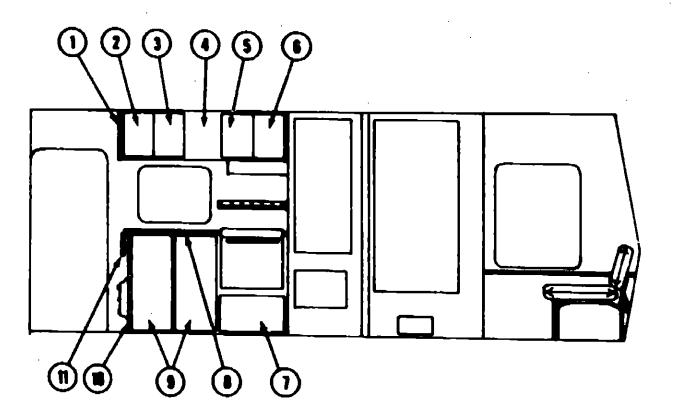

#### **ACCESSORIES GROUP**

#### **EXTERIOR MIRRORS**

| Key | Part Number     | U/M | Description                                       |
|-----|-----------------|-----|---------------------------------------------------|
| 1   | 049347-01-000   |     | Mirror Heed - 7 1/2 " x 10 1/2"                   |
| 2   | 949348-03-000   | ÉA  | Arm - Low Mount Mirror - Black                    |
| 3   | 040044-04-000   | EA  | Bracket - Mirror - Outside - Black                |
| •   | 077966-01-000   | EA  | Mirror - Wide Angle - Stainless Steel - Passenger |
| •   | 077966-02-000   | EA  | Mirror - Wide Angle - Stainless Steel - Driver    |
| •   | 006043-01-000   | EA  | Mirror - Convex - Adhesive Back                   |
| •   | Not illustrated |     |                                                   |