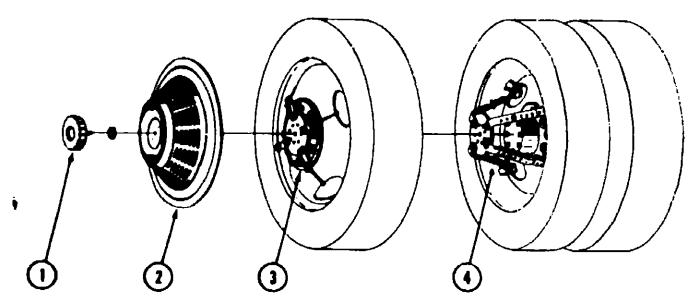

#### **GENERATORS & COMPONENTS**

| Key | Part Number            | U/M       | Description                                                 |
|-----|------------------------|-----------|-------------------------------------------------------------|
| ••  | 054429-01-000          |           | Generator - Onan - 4.0 kw                                   |
|     | 052168-01-000          | EA        | Generator - Onen - 4.25 kw                                  |
|     | 068046-01-000          | EA        | Conversion Kit - LP - Onen Generator                        |
|     | 024732-01-016          | EA        | Tailpipe - 1.5" O.D. x 43.5"                                |
|     | 067753-01-000          | EA        | Muffler - Generator - w/Spark Arrestor - Nelson             |
|     | 007067-01-000          | SF        | Insulation - 1" - Fiberglass                                |
|     | 701 <b>629-</b> 02-000 | EA        | Installation Package                                        |
|     | 069229-01-000          | EA        | Generator - Kohler - 4.5 kw - UL                            |
|     | 072332-01-000          | EA        | Generator - LP - Kohler - 4.5 kw                            |
| ••  | The illustrated pa     | irts bree | skdown for this item is provided on the Common Items Fiche. |