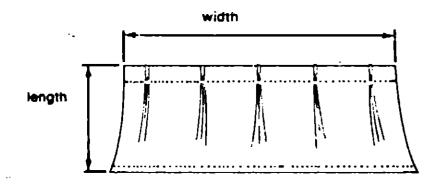

#### **ACCESSORIES GROUP**

#### **EXTERIOR MIRRORS**

| Key | Part Number     | U/M | Description                                       |
|-----|-----------------|-----|---------------------------------------------------|
| 1   | 049347-01-000   |     | Mirror Heed - 7 1/2 " x 10 1/2"                   |
| 2   | 949348-03-000   | ÉA  | Arm - Low Mount Mirror - Black                    |
| 3   | 040044-04-000   | EA  | Bracket - Mirror - Outside - Black                |
| •   | 077966-01-000   | EA  | Mirror - Wide Angle - Stainless Steel - Passenger |
| •   | 077966-02-000   | EA  | Mirror - Wide Angle - Stainless Steel - Driver    |
| •   | 006043-01-000   | EA  | Mirror - Convex - Adhesive Back                   |
| •   | Not illustrated |     |                                                   |