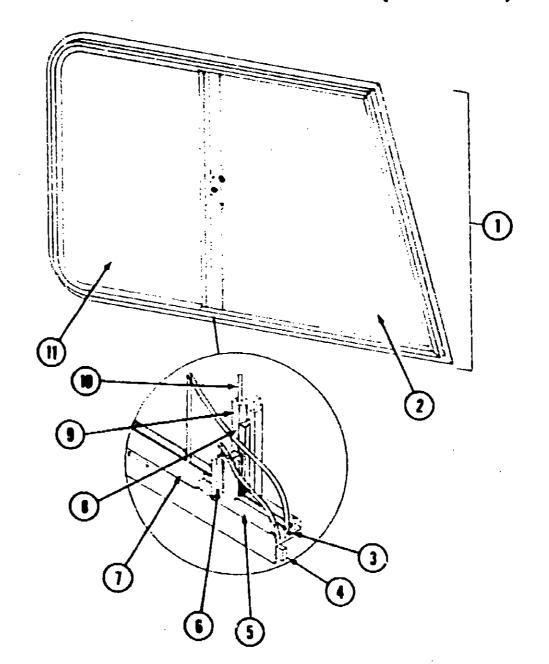

# 1985 WCN23RG

#### 1965 WINNEBAGO TABLE OF CONTENTS

| WC420RG | A-01 - C-02 |
|---------|-------------|
| WCN23RG | C-03 - E-10 |
| WCP31RT | E-11 - G-14 |
| WCN31RT | G-15 - I-24 |

| oor Pian                          | C-03 - C-04 |
|-----------------------------------|-------------|
| cessories Group                   | C-05 - C-07 |
| ith Group                         | C-08        |
| nassis Group                      | C-09 - C-10 |
| urtain, Cushion & Pad Group       | C-11 - C-17 |
| nette Group                       | C-16        |
| river's Compariment Group         | C-19 - C-21 |
| ectrical Group                    | C-22 - C-24 |
| cterior Body Group                | D-01 - D-07 |
| kliey Group                       | D-08 - D-10 |
| mating & Air Conditioning Group   | D-11 - D-12 |
| terior Finish Group               | D-13 - D-15 |
| Group                             | D-16        |
| ounge Group                       | D-17 - D-18 |
| ater & Sewage Group               | D-19 - D-20 |
| indow, Vent & Exterior Door Group | D-21 - E-10 |
|                                   |             |