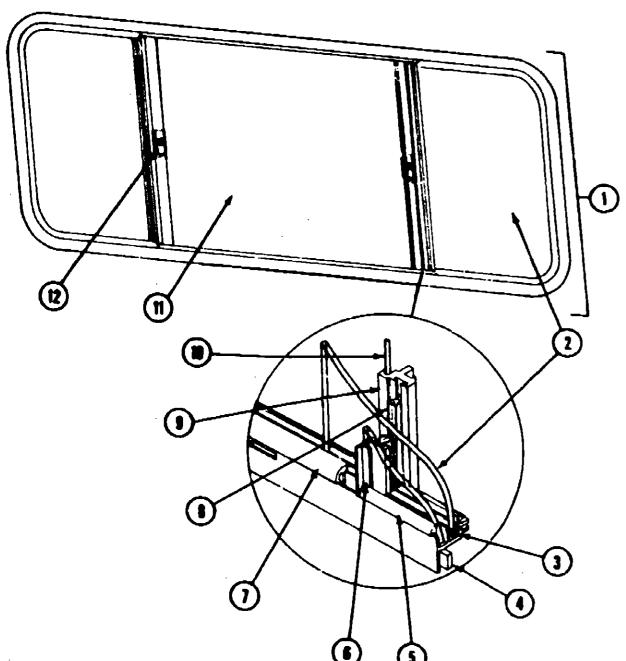

# 1985 WCN23RG

#### 1965 WINNEBAGO TABLE OF CONTENTS

| WC420RG | A-01 - C-02 |
|---------|-------------|
| WCN23RG | C-03 - E-10 |
| WCP31RT | E-11 - G-14 |
| WCN31RT | G-15 - I-24 |

| oor Pian                          | C-03 - C-04 |
|-----------------------------------|-------------|
| cessories Group                   | C-05 - C-07 |
| ith Group                         | C-08        |
| nassis Group                      | C-09 - C-10 |
| urtain, Cushion & Pad Group       | C-11 - C-17 |
| nette Group                       | C-16        |
| river's Compariment Group         | C-19 - C-21 |
| ectrical Group                    | C-22 - C-24 |
| cterior Body Group                | D-01 - D-07 |
| kliey Group                       | D-08 - D-10 |
| mating & Air Conditioning Group   | D-11 - D-12 |
| terior Finish Group               | D-13 - D-15 |
| Group                             | D-16        |
| ounge Group                       | D-17 - D-18 |
| ater & Sewage Group               | D-19 - D-20 |
| indow, Vent & Exterior Door Group | D-21 - E-10 |
|                                   |             |