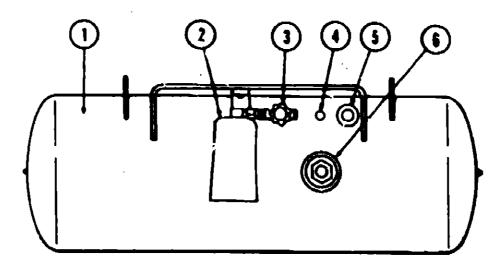

#### **GENERATORS & COMPONENTS**

| Key | Part Number            | U/M       | Description                                                 |
|-----|------------------------|-----------|-------------------------------------------------------------|
| ••  | 054429-01-000          |           | Generator - Onan - 4.0 kw                                   |
|     | 052168-01-000          | EA        | Generator - Onen - 4.25 kw                                  |
|     | 068046-01-000          | EA        | Conversion Kit - LP - Onen Generator                        |
|     | 024732-01-016          | EA        | Tailpipe - 1.5" O.D. x 43.5"                                |
|     | 067753-01-000          | EA        | Muffler - Generator - w/Spark Arrestor - Nelson             |
|     | 007067-01-000          | SF        | Insulation - 1" - Fiberglass                                |
|     | 701 <b>629-</b> 02-000 | EA        | Installation Package                                        |
|     | 069229-01-000          | EA        | Generator - Kohler - 4.5 kw - UL                            |
|     | 072332-01-000          | EA        | Generator - LP - Kohler - 4.5 kw                            |
| ••  | The illustrated pa     | irts bree | skdown for this item is provided on the Common Items Fiche. |