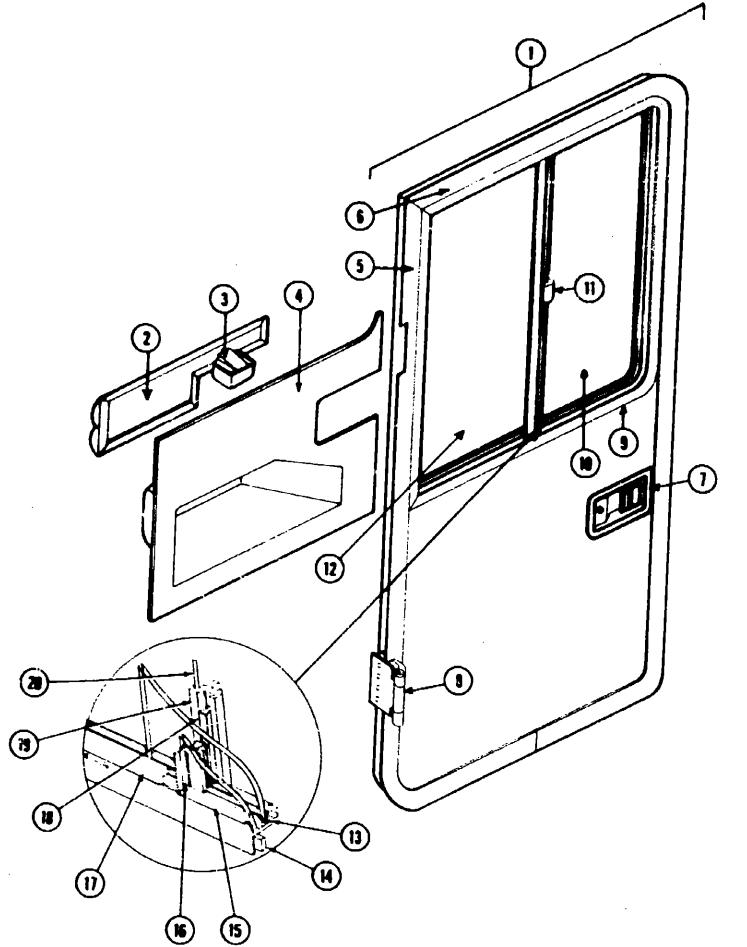

#### **ACCESSORIES GROUP**

#### **EXTERIOR MIRRORS**

| Key | Part Number     | U/M | Description                                       |
|-----|-----------------|-----|---------------------------------------------------|
| 1   | 049347-01-000   |     | Mirror Heed - 7 1/2 " x 10 1/2"                   |
| 2   | 949348-03-000   | ÉA  | Arm - Low Mount Mirror - Black                    |
| 3   | 040044-04-000   | EA  | Bracket - Mirror - Outside - Black                |
| •   | 077966-01-000   | EA  | Mirror - Wide Angle - Stainless Steel - Passenger |
| •   | 077966-02-000   | EA  | Mirror - Wide Angle - Stainless Steel - Driver    |
| •   | 006043-01-000   | EA  | Mirror - Convex - Adhesive Back                   |
| •   | Not illustrated |     |                                                   |