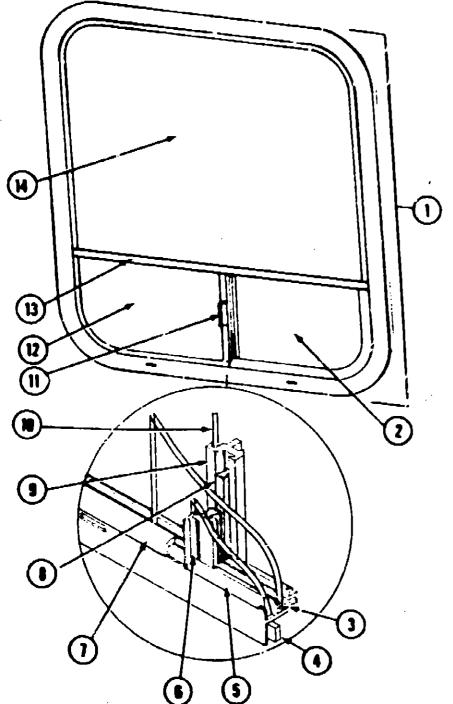

#### **ACCESSORIES GROUP**

#### **EXTERIOR MIRRORS**

| Key | Part Number     | U/M | Description                                       |
|-----|-----------------|-----|---------------------------------------------------|
| 1   | 049347-01-000   |     | Mirror Heed - 7 1/2 " x 10 1/2"                   |
| 2   | 949348-03-000   | ÉA  | Arm - Low Mount Mirror - Black                    |
| 3   | 040044-04-000   | EA  | Bracket - Mirror - Outside - Black                |
| •   | 077966-01-000   | EA  | Mirror - Wide Angle - Stainless Steel - Passenger |
| •   | 077966-02-000   | EA  | Mirror - Wide Angle - Stainless Steel - Driver    |
| •   | 006043-01-000   | EA  | Mirror - Convex - Adhesive Back                   |
| •   | Not illustrated |     |                                                   |