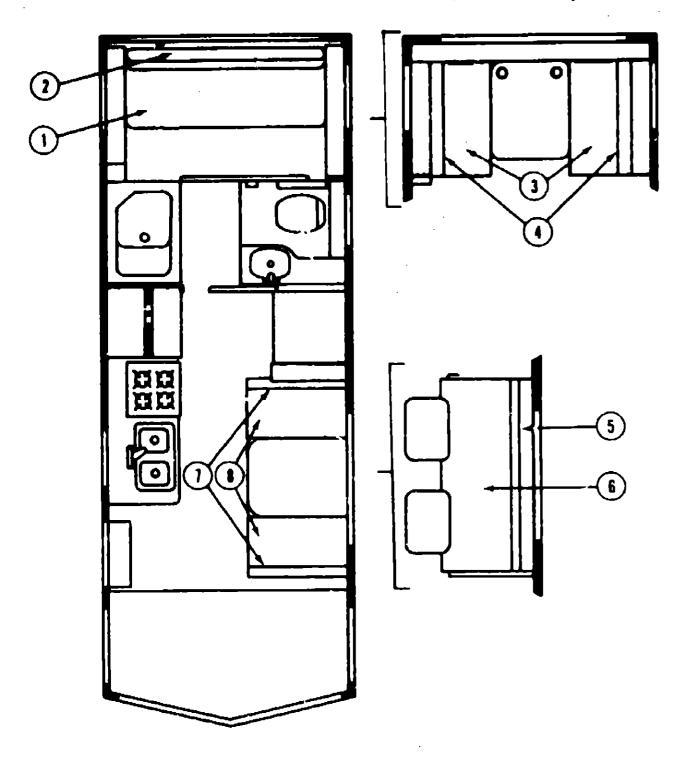

#### **ACCESSORIES GROUP**

#### **EXTERIOR MIRRORS**

| Key | Part Number     | U/M | Description                                       |
|-----|-----------------|-----|---------------------------------------------------|
| 1   | 049347-01-000   |     | Mirror Heed - 7 1/2 " x 10 1/2"                   |
| 2   | 949348-03-000   | ÉA  | Arm - Low Mount Mirror - Black                    |
| 3   | 040044-04-000   | EA  | Bracket - Mirror - Outside - Black                |
| •   | 077966-01-000   | EA  | Mirror - Wide Angle - Stainless Steel - Passenger |
| •   | 077966-02-000   | EA  | Mirror - Wide Angle - Stainless Steel - Driver    |
| •   | 006043-01-000   | EA  | Mirror - Convex - Adhesive Back                   |
| •   | Not illustrated |     |                                                   |