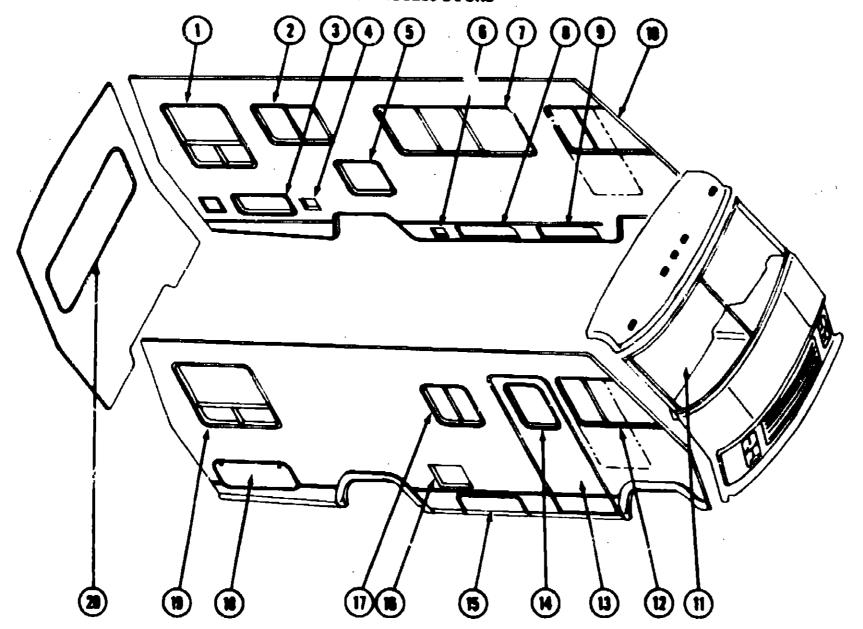

#### **ACCESSORIES GROUP**

#### **EXTERIOR MIRRORS**

| Key | Part Number     | U/M | Description                                       |
|-----|-----------------|-----|---------------------------------------------------|
| 1   | 049347-01-000   |     | Mirror Heed - 7 1/2 " x 10 1/2"                   |
| 2   | 949348-03-000   | ÉA  | Arm - Low Mount Mirror - Black                    |
| 3   | 040044-04-000   | EA  | Bracket - Mirror - Outside - Black                |
| •   | 077966-01-000   | EA  | Mirror - Wide Angle - Stainless Steel - Passenger |
| •   | 077966-02-000   | EA  | Mirror - Wide Angle - Stainless Steel - Driver    |
| •   | 006043-01-000   | EA  | Mirror - Convex - Adhesive Back                   |
| •   | Not illustrated |     |                                                   |