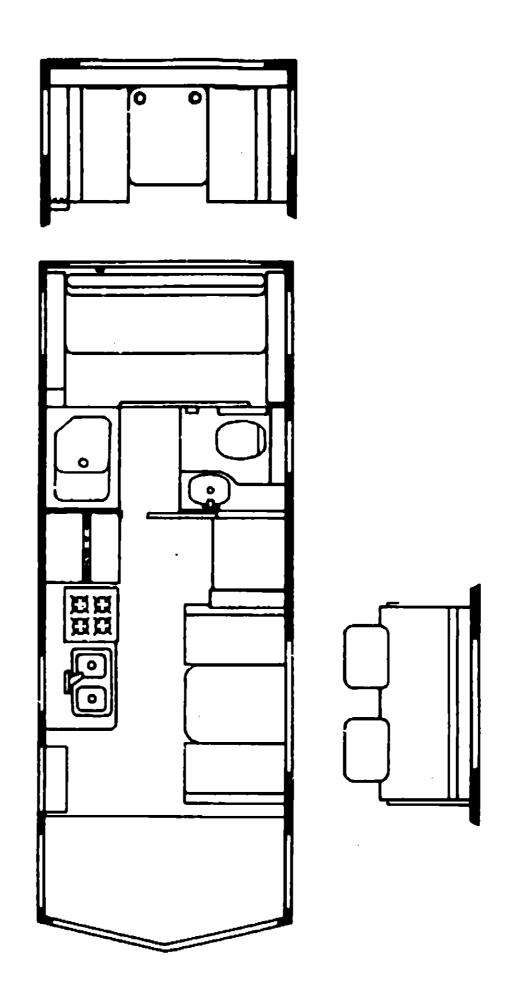

#### 1965 WINNEBAGO TABLE OF CONTENTS

| WC420RG | A-01 - C-02 |
|---------|-------------|
| WCN23RG | C-03 - E-10 |
| WCP31RT | E-11 - G-14 |
| WCN31RT | G-15 - I-24 |

| oor Pian                          | C-03 - C-04 |
|-----------------------------------|-------------|
| cessories Group                   | C-05 - C-07 |
| ith Group                         | C-08        |
| nassis Group                      | C-09 - C-10 |
| urtain, Cushion & Pad Group       | C-11 - C-17 |
| nette Group                       | C-16        |
| river's Compariment Group         | C-19 - C-21 |
| ectrical Group                    | C-22 - C-24 |
| cterior Body Group                | D-01 - D-07 |
| kliey Group                       | D-08 - D-10 |
| mating & Air Conditioning Group   | D-11 - D-12 |
| terior Finish Group               | D-13 - D-15 |
| Group                             | D-16        |
| ounge Group                       | D-17 - D-18 |
| ater & Sewage Group               | D-19 - D-20 |
| indow, Vent & Exterior Door Group | D-21 - E-10 |
|                                   |             |