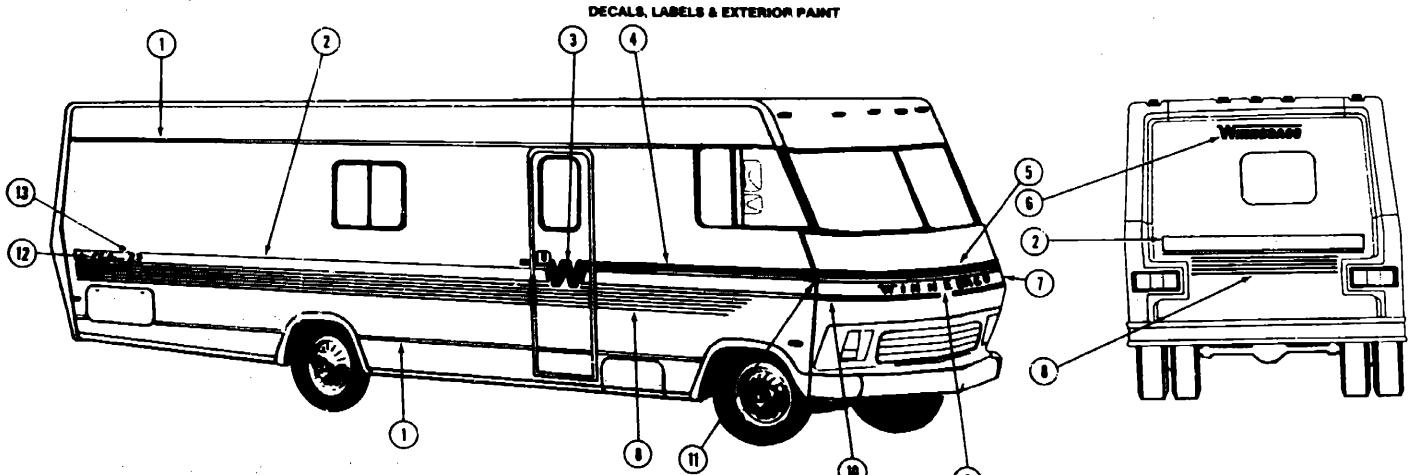

| C-06        |
| Chassis Group                      | C-09 - C-10 |
| Curtain, Cushion & Pad Group       | C-11 - C-17 |
| Dinette Group                      | C-18        |
| Driver's Compartment Group         | C-19 - C-21 |
| Electrical Group                   | C-22 - C-24 |
| Exterior Body Group                | D-01 - D-07 |
| Galley Group                       | D-08 - D-10 |
| Heating & Air Conditioning Group   | 9-11 - D-12 |
| Interior Finish Group              | D-13 - D-15 |
| LP Group                           | D-16        |
| Lounge Group                       | D-17 - D-18 |
| Water & Sewage Group               | D-19 - D-20 |
| Window, Vent & Exterior Door Group | D-21 - E-10 |
|                                    |             |

### EXTERIOR BODY GROUP



D-1

# 1985 WINNEBAGO TABLE OF CONTENTS

WC420RG A-01 - C-02 WCN23RG C-03 - E-10 WCP31RT E-11 - G-14 WCN31RT G-15 - 1-24

| ĭ   | 065217-68-000          | FT | Film - Multistripe - Light Blue/Medium Blue (T03) |
|-----|------------------------|----|---------------------------------------------------|
| 1   | 065217-69-000          | FT | Film - Multistripe - Dark Gold/Brown (T04)        |
| 1   | 065217-70-000          | FT | Film - Multistripe - Rose/Burgundy (T05)          |
| 2   | 065217-71-000          | FT | Film - Multistripe - Light Blue/Medium Blue (T03) |
| 2   | 085217-72-000          | FT | Film - : Wultistripe - Dark Gold/Brown (T04)      |
| 2   | 065217-73-000          | FT | Film - Multistripe - Rose/Burgundy (T05)          |
| 3   | 079351-01-000          | EA | Decal -