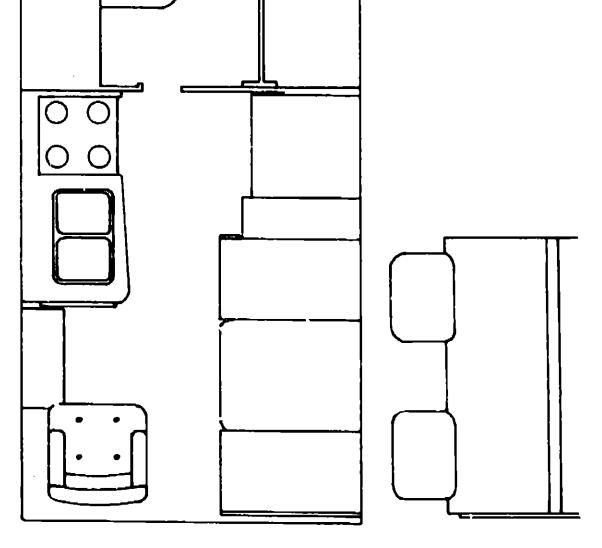

# 1985 WC/WF421RB

# 1985 WINNEBAGO TABLE OF CONTENTS

 WC/WF421RB
 A-01 - C-06

 WC424RC
 C-07 - E-16

 WCN26RH
 E-17 - G-22

 WCN26RB
 G-23 - J-04



|                                    | •           |
|------------------------------------|-------------|
| Floor Plan                         | A-01 - A-02 |
| Accessories Group                  | A-03 - A-05 |
| Bath Group                         | A-06        |
| Chassis Group                      | A-07 - A-08 |
| Curtain, Cushion & Pad Group       | A-09 - A-16 |
| Dinette Group                      | . A-17      |
| Driver's Compartment Group         | A-18 - A-20 |
| Electrical Group                   | A-21 - A-23 |
| Exterior Body Group                | A-24 - B-07 |
| Gallay Group                       | B-08 - B-10 |
| Heating & Air Conditioning Group   | B-11 - B-12 |
| Interior Finish Group              | B-13 - B-15 |
| LP Group                           | B-16        |
| L