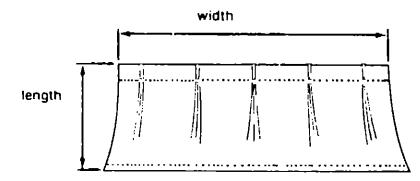

#### NOTE:

Use this illustration when determining length and width measurements for curtains. You will note the width measurement is taken on the top of the curtain with the curtain fully extended. The length measurement is taken from top to bottom.