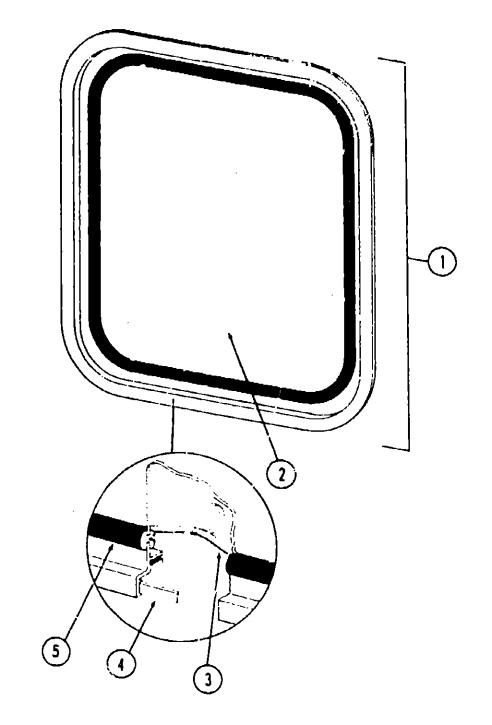

#### EXTERIOR MIRRORS

| 1 2 2 | Part Number<br>049347-01-000<br>062047-01-000<br>062047-02-000<br>006043-01-000<br>Not illustrated | U/M<br>EA<br>EA<br>EA | Description Mirror Head - 7 1/2 x 10 1/2 - Stainless Steel Arm - West Coast Mirror - Stainless Steel Arm - West Coast Mirror - Off White Mirror - Convex - Adhesive Back |
|-------|----------------------------------------------------------------------------------------------------|-----------------------|--------------------------------------------------------------------------------------------------------------------------------------------------------------------------|
|       |                                                                                                    |                       | RADIO & RELATED COMPONENTS                                                                                                                                               |