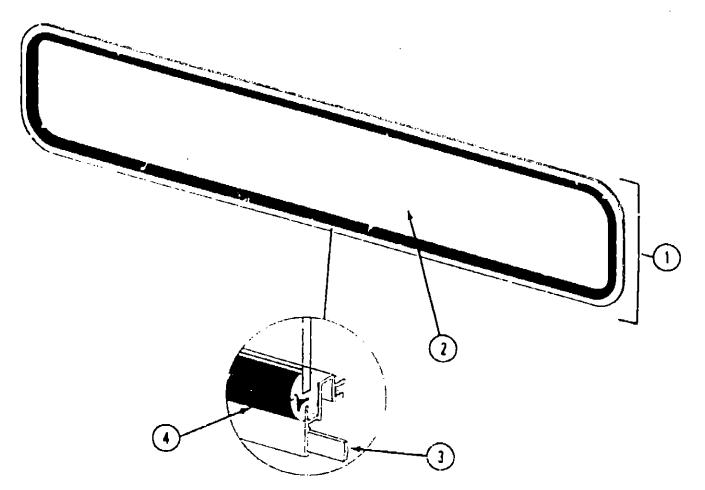

#### CURTAIN, CUSHION & PAD GROUP

#### NOTE:

Use this illustration when determining length and width measurements for curtains. You will note the width measurement is taken on the top of the curtain with the curtain fully extended. The length measurement is taken from top to bottom.