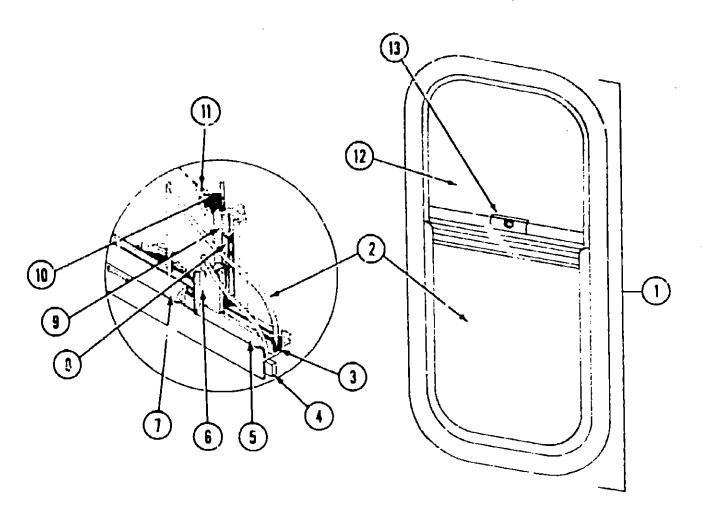

#### CURTAIN, CUSHION & PAD GROUP

#### NOTE:

Use this illustration when determining length and width measurements for curtains. You will note the width measurement is taken on the top of the curtain with the curtain fully extended. The length measurement is taken from top to bottom.