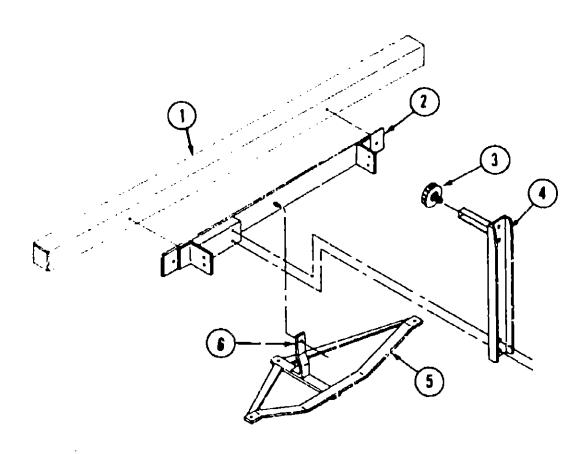

#### CHASSIS GROUP

| Key | Part Number     | U/M | Description .                       |
|-----|-----------------|-----|-------------------------------------|
| 1   | 064601-02-000   | EA  | Bumper Asm Square - 92" - Off White |
| •   | 039779-01-000   | EA  | Cap - Rubber - 4" x 4"              |
| 2   | 064501-01-000   | EΑ  | Bracket - Bumper Mount              |
| 3   | 064082-02-000   | EA  | Retaining Nut - Tire Cover          |
| 4   | 079026-01-000   | EΑ  | Bracket Asm Tire Cover              |
| •   | 079799-01-000   | EΑ  | Tire Cover Asm Plastic - Off White  |
| •   | 015365-01-000   | ĘΑ  | Pin - Tire Carrier                  |
| 5   | 064833-02-000   | ĒΑ  | Trailer Hitch Asm.                  |
| 6   | 064824-02-000   | EA  | Support - Trailer Hitch             |
| •   | Not illustrated |     |                                     |