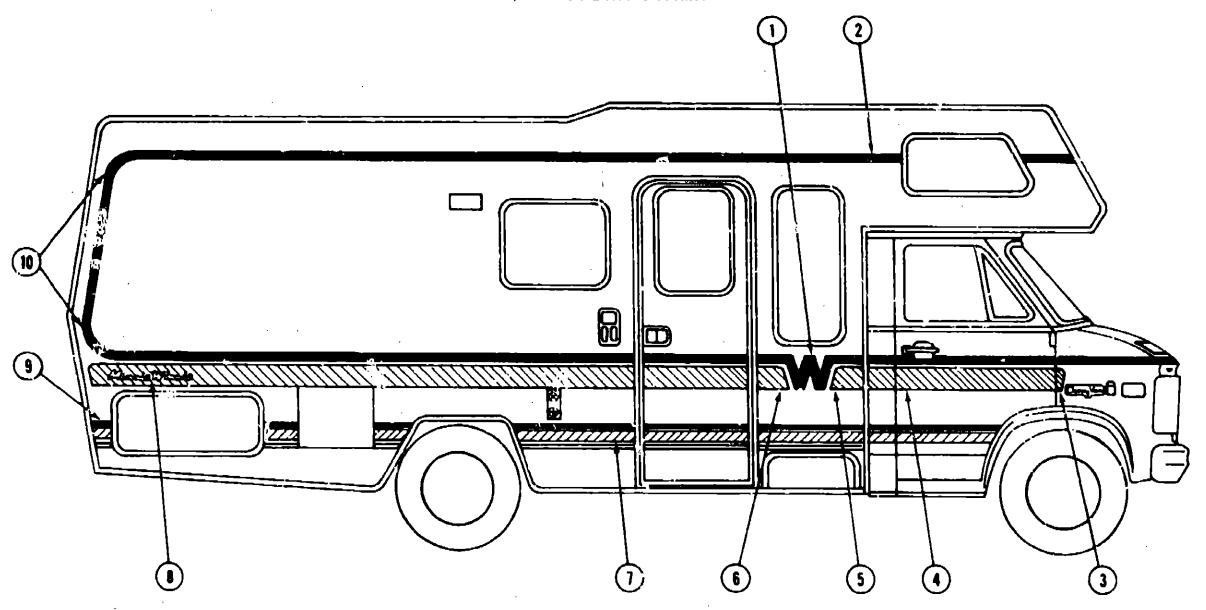

#### CHASSIS GROUP

| Key | Part Number     | U/M | Description .                       |
|-----|-----------------|-----|-------------------------------------|
| 1   | 064601-02-000   | EA  | Bumper Asm Square - 92" - Off White |
| •   | 039779-01-000   | EA  | Cap - Rubber - 4" x 4"              |
| 2   | 064501-01-000   | EΑ  | Bracket - Bumper Mount              |
| 3   | 064082-02-000   | EA  | Retaining Nut - Tire Cover          |
| 4   | 079026-01-000   | EΑ  | Bracket Asm Tire Cover              |
| •   | 079799-01-000   | EΑ  | Tire Cover Asm Plastic - Off White  |
| •   | 015365-01-000   | ĘΑ  | Pin - Tire Carrier                  |
| 5   | 064833-02-000   | ĒΑ  | Trailer Hitch Asm.                  |
| 6   | 064824-02-000   | EA  | Support - Trailer Hitch             |
| •   | Not illustrated |     |                                     |

## CHASSIS GHOUP (CONTINUED)

| Key | Part Number           | U/M        | Description                                           |
|-----|-----------------------|------------|-------------------------------------------------------|
|     | 047441-01-000         | EΑ         | Battery Terminal - Horizonatal Lug                    |
|     | 065451-02-000         | EΛ         | Bracket - Battery Tie Down - 10.82"                   |
|     | 065451-03-000         | EA         | Bracket - Battery Tie Down - 14"                      |
|     | 022150-01-000         | EA         | Bracket - Bumper Rear                                 |
|     | 010497-01-000         | EA         | Clamp - Closed - 5/8 I.D.                             |
|     | 010499-01-000         | EA         | Clamp - Closed - 3/8" I.D.                            |
|     | 007161-01-000         | EA         | Clamp - Hose - Spring Type 112                        |
|     | 962401-01-000         | EΑ         | Clamp - Hose - Wormgear22" I.D 1" I.D.                |
|     | U62401-02-000         | EΑ         | Clamp - Hose - Wormgear - 1 56" I.D 2.5" I.D.         |
|     | 0€2401-03-000         | EA         | Clamp - Hose - Wormgear75" I D 1" I.D.                |
|     | 062401-04-000         | EA         | Clamp - Hose - Worrngear69" I.D 1.25" I.D.            |
|     | 062401-05-000         | EA         | Clamp - Hose - Wormgear - 2" I.D 3" I.D.              |
|     | 062401-06-000         | EA         | Clamp - Hose - Wormgear22" I.D62" I.D.                |
|     | 023146-01-000         | ŢΑ         | Clamp - Screw Type - 4"                               |
|     | 024490-01-000         | ₽ <b>A</b> | Compartment - Power Cord - Black Plastic              |
|     | 073220-02-000         | F-74       | Gas Cap - Non-Locking                                 |
|     | 007131-01-000         | Α          | Hanger - Tail Pipe                                    |
|     | 024138-01-000         | FT         | Hose - Fuel - 5/16" I.D. SAE 30RI                     |
|     | 006113-01-000         | EA         | Jack - Hydraulic - 6 Ton - w/Handle                   |
|     | <b>080208</b> -02-000 | ĒA         | Leverage Bar - 22" - Lug Wrench                       |
|     | 080208-01-000         | EA         | Lug Wrench - 1" x 1.25" x 16.3"                       |
|     | 044860-01-000         | EA         | Mat - Stepwell - Driver - Black                       |
|     | 044860-02-000         | EΑ         | Mat - Stepwell - Passenger - Black                    |
|     | 017516-01-000         | EA         | Mud Flap w/Holes - 14" x 18" - Black (Rear)           |
|     | 064089-01-000         | EA         | Mud Flap - Black (Front)                              |
|     | 074483-01-000         | EA.        | Retainer Nut - Snap In - Speed Control                |
|     | 062400-02-000         | EΑ         | Rim - Wheel - 16.5" x 6 00 - 8 Hole (Chavy)           |
|     | 064962-02-000         | EA         | Rim - Wheel - 16.0" x 6.00" (Ford)                    |
|     | 079942-01-000         | EA         | Shock Absorber - Stabilizer - Front                   |
|     | 079942-02-000         | EA         | Shock Absorber - Stabilizer - Rear                    |
|     | 024652-01-700         | EΛ         | Step Asm Entry                                        |
|     | 076241-01-000         | EA         | Support Asm Step                                      |
|     | 078137-01-000         | EA         | Tray - Luggage                                        |
|     | 037291-01-000         | ĒΑ         | Tire - 8" x 16.5" - Michelin (Chevy)                  |
|     | 057665-01-000         | EΑ         | Tire - Radial - 8.00" x 16.5" (Chevy)                 |
|     | 057665-02-900         | EA         | Tire - Radial - 8.00" x 16.5" White Sidewalls (Chevy) |
|     | 070917-01-000         | EA         | Tire - Radial (Ford)                                  |
|     | 074481-01-000         | EΑ         | Valve Asm Switch - Speed Control                      |
|     | 051377-01-000         | EA         | Valve Stem Asm TR500                                  |
|     | 057724-01-000         | EA         | Wheelwell - Plastic                                   |
|     | 008343-01-000         | EA         | Wire Tie - 6"                                         |