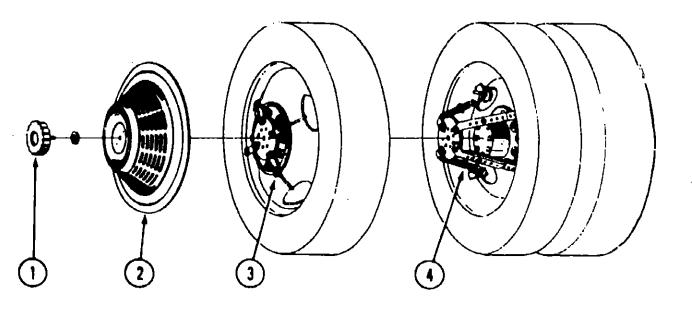

#### WHEEL COVER & MOUNTING HARDWARE

| Key | Part Number     | U/M | Description                                                                                                                                                                                                                                                                                                                                                                                                                                                                                                                                                                                                                                                                                                                                                                                                                                                                                                                                                                                                                                                                                                                                                                                                                                                                                                                                                                                                                                                                                                                                                                                                                                                                                                                                                                                                                                                                                                                                                                                                                                                                                                                    |
|-----|-----------------|-----|--------------------------------------------------------------------------------------------------------------------------------------------------------------------------------------------------------------------------------------------------------------------------------------------------------------------------------------------------------------------------------------------------------------------------------------------------------------------------------------------------------------------------------------------------------------------------------------------------------------------------------------------------------------------------------------------------------------------------------------------------------------------------------------------------------------------------------------------------------------------------------------------------------------------------------------------------------------------------------------------------------------------------------------------------------------------------------------------------------------------------------------------------------------------------------------------------------------------------------------------------------------------------------------------------------------------------------------------------------------------------------------------------------------------------------------------------------------------------------------------------------------------------------------------------------------------------------------------------------------------------------------------------------------------------------------------------------------------------------------------------------------------------------------------------------------------------------------------------------------------------------------------------------------------------------------------------------------------------------------------------------------------------------------------------------------------------------------------------------------------------------|
| 1   | 064082-02-000   | EA  | Retaining Nut - Delmet - Wheel Cover                                                                                                                                                                                                                                                                                                                                                                                                                                                                                                                                                                                                                                                                                                                                                                                                                                                                                                                                                                                                                                                                                                                                                                                                                                                                                                                                                                                                                                                                                                                                                                                                                                                                                                                                                                                                                                                                                                                                                                                                                                                                                           |
| 2   | 073426-01-700   | EA  | Wheel Cover - Bolt On - 16" or 16.5" - Delmet (1)                                                                                                                                                                                                                                                                                                                                                                                                                                                                                                                                                                                                                                                                                                                                                                                                                                                                                                                                                                                                                                                                                                                                                                                                                                                                                                                                                                                                                                                                                                                                                                                                                                                                                                                                                                                                                                                                                                                                                                                                                                                                              |
| 3   | 073426-04-700   | EA  | Retention Bracket Asm Wheel Cover Support - Heavy Duty - Front (1)                                                                                                                                                                                                                                                                                                                                                                                                                                                                                                                                                                                                                                                                                                                                                                                                                                                                                                                                                                                                                                                                                                                                                                                                                                                                                                                                                                                                                                                                                                                                                                                                                                                                                                                                                                                                                                                                                                                                                                                                                                                             |
| 4   | 073426-04-701   | ĒΑ  |                                                                                                                                                                                                                                                                                                                                                                                                                                                                                                                                                                                                                                                                                                                                                                                                                                                                                                                                                                                                                                                                                                                                                                                                                                                                                                                                                                                                                                                                                                                                                                                                                                                                                                                                                                                                                                                                                                                                                                                                                                                                                                                                |
| •   | 073426-04-000   | EA  |                                                                                                                                                                                                                                                                                                                                                                                                                                                                                                                                                                                                                                                                                                                                                                                                                                                                                                                                                                                                                                                                                                                                                                                                                                                                                                                                                                                                                                                                                                                                                                                                                                                                                                                                                                                                                                                                                                                                                                                                                                                                                                                                |
| •   | Not illustrated |     | , and a series of parts (1,000, 1,000, 1,000, 1,000, 1,000, 1,000, 1,000, 1,000, 1,000, 1,000, 1,000, 1,000, 1,000, 1,000, 1,000, 1,000, 1,000, 1,000, 1,000, 1,000, 1,000, 1,000, 1,000, 1,000, 1,000, 1,000, 1,000, 1,000, 1,000, 1,000, 1,000, 1,000, 1,000, 1,000, 1,000, 1,000, 1,000, 1,000, 1,000, 1,000, 1,000, 1,000, 1,000, 1,000, 1,000, 1,000, 1,000, 1,000, 1,000, 1,000, 1,000, 1,000, 1,000, 1,000, 1,000, 1,000, 1,000, 1,000, 1,000, 1,000, 1,000, 1,000, 1,000, 1,000, 1,000, 1,000, 1,000, 1,000, 1,000, 1,000, 1,000, 1,000, 1,000, 1,000, 1,000, 1,000, 1,000, 1,000, 1,000, 1,000, 1,000, 1,000, 1,000, 1,000, 1,000, 1,000, 1,000, 1,000, 1,000, 1,000, 1,000, 1,000, 1,000, 1,000, 1,000, 1,000, 1,000, 1,000, 1,000, 1,000, 1,000, 1,000, 1,000, 1,000, 1,000, 1,000, 1,000, 1,000, 1,000, 1,000, 1,000, 1,000, 1,000, 1,000, 1,000, 1,000, 1,000, 1,000, 1,000, 1,000, 1,000, 1,000, 1,000, 1,000, 1,000, 1,000, 1,000, 1,000, 1,000, 1,000, 1,000, 1,000, 1,000, 1,000, 1,000, 1,000, 1,000, 1,000, 1,000, 1,000, 1,000, 1,000, 1,000, 1,000, 1,000, 1,000, 1,000, 1,000, 1,000, 1,000, 1,000, 1,000, 1,000, 1,000, 1,000, 1,000, 1,000, 1,000, 1,000, 1,000, 1,000, 1,000, 1,000, 1,000, 1,000, 1,000, 1,000, 1,000, 1,000, 1,000, 1,000, 1,000, 1,000, 1,000, 1,000, 1,000, 1,000, 1,000, 1,000, 1,000, 1,000, 1,000, 1,000, 1,000, 1,000, 1,000, 1,000, 1,000, 1,000, 1,000, 1,000, 1,000, 1,000, 1,000, 1,000, 1,000, 1,000, 1,000, 1,000, 1,000, 1,000, 1,000, 1,000, 1,000, 1,000, 1,000, 1,000, 1,000, 1,000, 1,000, 1,000, 1,000, 1,000, 1,000, 1,000, 1,000, 1,000, 1,000, 1,000, 1,000, 1,000, 1,000, 1,000, 1,000, 1,000, 1,000, 1,000, 1,000, 1,000, 1,000, 1,000, 1,000, 1,000, 1,000, 1,000, 1,000, 1,000, 1,000, 1,000, 1,000, 1,000, 1,000, 1,000, 1,000, 1,000, 1,000, 1,000, 1,000, 1,000, 1,000, 1,000, 1,000, 1,000, 1,000, 1,000, 1,000, 1,000, 1,000, 1,000, 1,000, 1,000, 1,000, 1,000, 1,000, 1,000, 1,000, 1,000, 1,000, 1,000, 1,000, 1,000, 1,000, 1,000, 1,000, 1,000, 1,000, 1,000, 1,000, 1,000, 1,000, 1,000, 1,000, 1,000, 1,000, 1,000, 1,000, 1,000, 1,000, 1,000 |