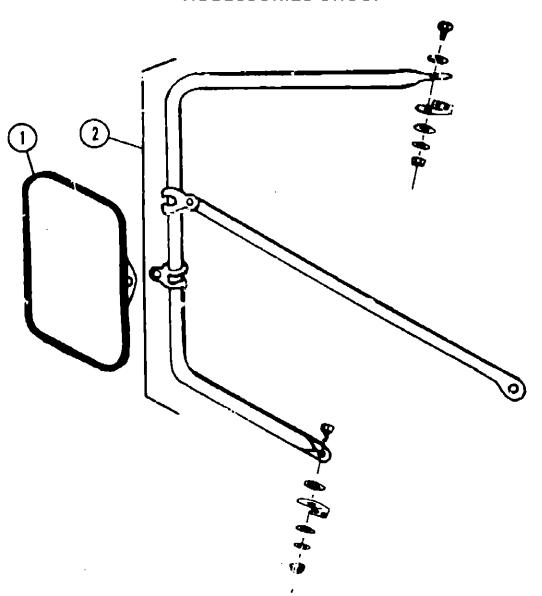

#### EXTERIOR MIRRORS

| 1 2 2 | Part Number<br>049347-01-000<br>062047-01-000<br>062047-02-000<br>006043-01-000<br>Not illustrated | U/M<br>EA<br>EA<br>EA | Description Mirror Head - 7 1/2 x 10 1/2 - Stainless Steel Arm - West Coast Mirror - Stainless Steel Arm - West Coast Mirror - Off White Mirror - Convex - Adhesive Back |
|-------|----------------------------------------------------------------------------------------------------|-----------------------|--------------------------------------------------------------------------------------------------------------------------------------------------------------------------|
|       |                                                                                                    |                       | RADIO & RELATED COMPONENTS                                                                                                                                               |