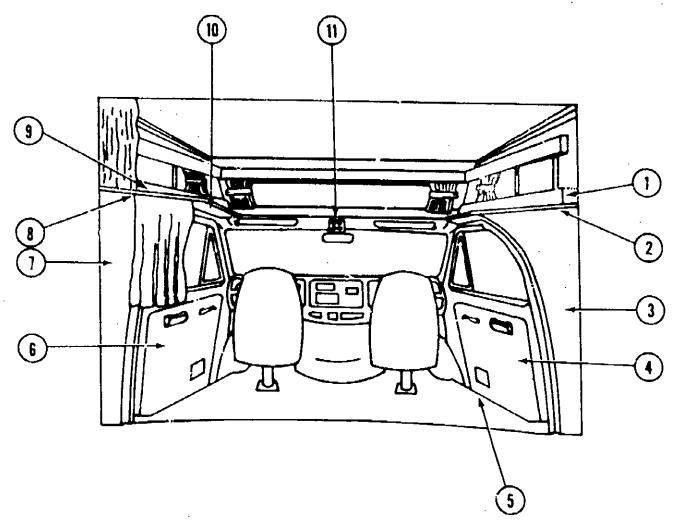

#### CURTAIN, CUSHION & PAD GROUP

#### NOTICE

In order to assist our Parts Sales Dept, in providing interior software items, please include the serial number and the color code number from the vehicle certification label when ordering. This label is located on the left sidewall at the end of the dash (A-Body), or on the driver's door latch plate (C-Body).

An example of a color code number is P31, which designates an overall color science of a particular unit. The color listed after the item description on the microtiche, indicates the overall unit color. Order the item you desire according to unit color code.