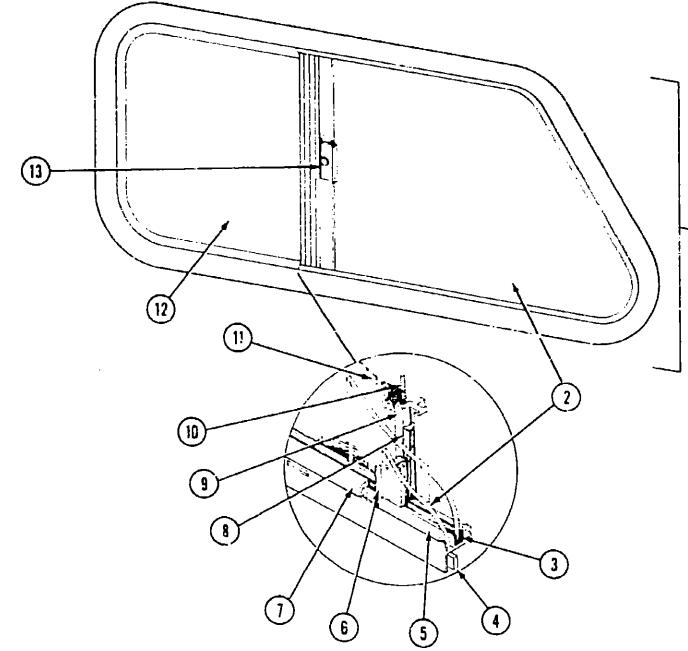

#### CURTAIN, CUSHION & PAD GROUP

#### NOTE:

Use this illustration when determining length and width measurements for curtains. You will note the width measurement is taken on the top of the curtain with the curtain fully extended. The length measurement is taken from top to bottom.