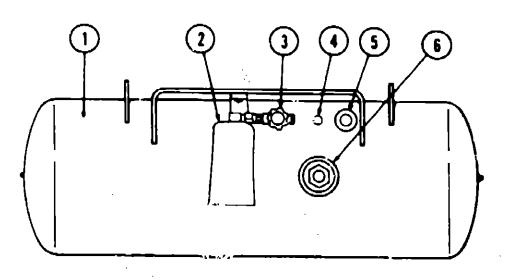

#### CHASSIS GROUP

| Key | Part Number     | U/M | Description .                       |
|-----|-----------------|-----|-------------------------------------|
| 1   | 064601-02-000   | EA  | Bumper Asm Square - 92" - Off White |
| •   | 039779-01-000   | EA  | Cap - Rubber - 4" x 4"              |
| 2   | 064501-01-000   | EΑ  | Bracket - Bumper Mount              |
| 3   | 064082-02-000   | EA  | Retaining Nut - Tire Cover          |
| 4   | 079026-01-000   | EΑ  | Bracket Asm Tire Cover              |
| •   | 079799-01-000   | EΑ  | Tire Cover Asm Plastic - Off White  |
| •   | 015365-01-000   | ĘΑ  | Pin - Tire Carrier                  |
| 5   | 064833-02-000   | ĒΑ  | Trailer Hitch Asm.                  |
| 6   | 064824-02-000   | EA  | Support - Trailer Hitch             |
| •   | Not illustrated |     |                                     |