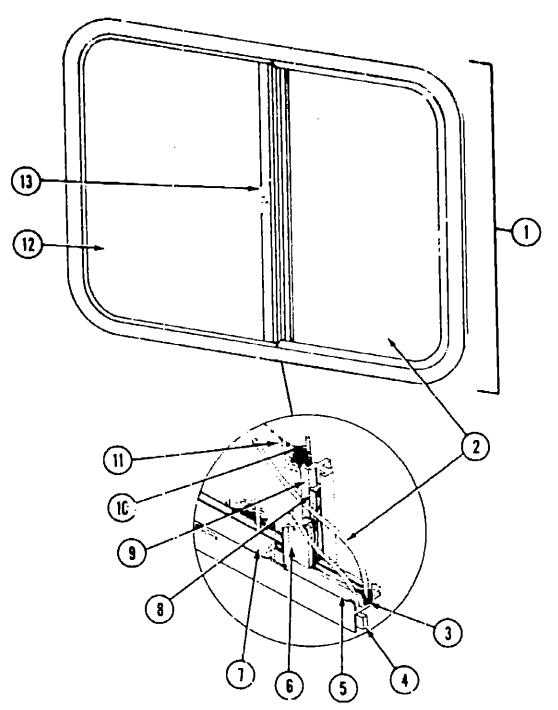

#### CURTAIN, CUSHION & PAD GROUP

#### NOTE:

Use this illustration when determining length and width measurements for curtains. You will note the width measurement is taken on the top of the curtain with the curtain fully extended. The length measurement is taken from top to bottom.