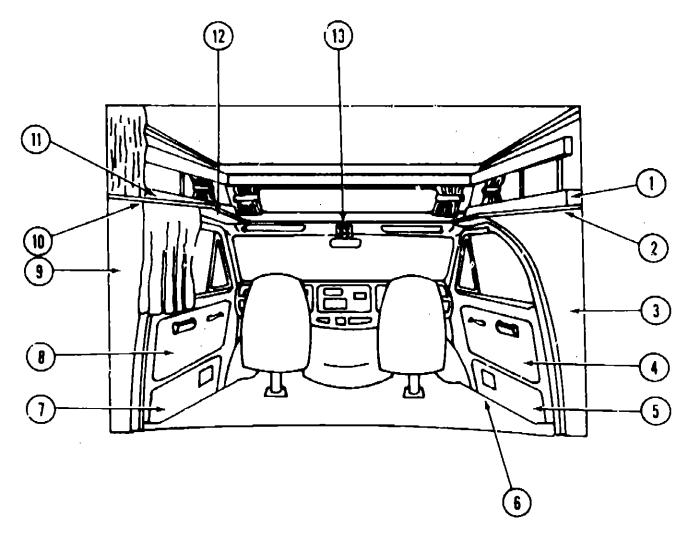

#### CURTAIN, CUSHION & PAD GROUP

#### NOTICE

In order to assist our Parts Sales Dept, in providing interior software items, please include the serial number and the color code number from the vehicle certification label when ordering. This label is located on the left sidewall at the end of the dash (A-Body), or on the driver's door latch plate (C-Body).

An example of a color code number is P31, which designates an overall color science of a particular unit. The color listed after the item description on the microtiche, indicates the overall unit color. Order the item you desire according to unit color code.