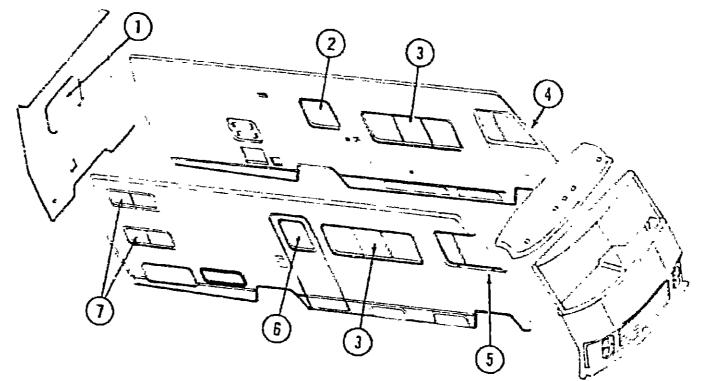

#### MISCELLANEOUS DRIVER'S COMPARTMENT COMPONENTS

|     | , middlebatted do britalità do mi Attività do mi diletto |      |                                                              |  |  |
|-----|----------------------------------------------------------|------|--------------------------------------------------------------|--|--|
| Key | Part Number                                              | U/M  | Description                                                  |  |  |
| 1   | 080085-02-T03                                            | EA   | Header Trim Asm Upper                                        |  |  |
|     | 040714-01-700                                            | EΑ   | Mirror - Inside Rear View - w/Button Support                 |  |  |
|     | M01113-12-T63                                            | EA   | Dash Asm Complete - w/Gauges & Switches (w/o Clock)          |  |  |
|     | M01113-13-T03                                            | EA   | Dash Asm Complete - w/Gauges & Switches (w/o Clock) - Diesel |  |  |
| •   | 038846-01-000                                            | EA   | Retainer - Dash - 1" x .25" - w/.188" Dia. Hole              |  |  |
| •   | 038846-02-000                                            | EΑ   | Retainer - Dash - 3" x .17" - w/.140" Dia. Hole              |  |  |
| •   | 079089-01-000                                            | EΑ   | Dash Pad - Passenger - Brown                                 |  |  |
| •   | 079088-01-000                                            | , EA | Dash Pad - Drivers - Brown                                   |  |  |
| •   | 024990-02-000                                            | EA   | Outlet - Defroster w/Swivel - 2" Dark Ernwn                  |  |  |
| 4   | 076765-06-000                                            | EA   | Sunvisor Asm w/Mirror                                        |  |  |
| •   | 076765-05-000                                            | EA   | Sunvisor Asm w/o Mirror                                      |  |  |
| •   | 040695-02-000                                            | EA   | Clip - Sunvisor                                              |  |  |
| •   | 074912-01-000                                            | EA   | Clip - Sunvisor - Square - Pinch On                          |  |  |
| 5   | 039044-01-000                                            |      | Lower Asm Air Conditioning Adjustable                        |  |  |
| 6   | 080355-03-000                                            | ĒΑ   | Side Trim - Front - Upper (w/o Bunk)                         |  |  |
| •   | 080856-03-000                                            | EA   | Side Trim - Front - Lower (w/o Bunk)                         |  |  |
| 7   | 059414-06-000                                            | EΑ   | Pad - Sidewall Trim - Passenger - Vinyl                      |  |  |
| 8   |                                                          | EA   | Side Panel - Passenger - Plastic                             |  |  |
| •   | 059467-04-T03                                            | EΑ   | Pad - Map Pocket - Passenger - Vinyl                         |  |  |
| 9   | 022219-01-000                                            | EA   |                                                              |  |  |
| •   | 023892-01-000                                            | EA   | Glove Compartment Box - Black Fiberboard                     |  |  |
| •   | 009118-01-000                                            | EA   |                                                              |  |  |
| •   | 024598-01-000                                            | EΑ   |                                                              |  |  |
| •   | 034303-01-000                                            | EΑ   | Glove Compartment Chain - Door                               |  |  |
| 10  | 079645-01-000                                            | ĒΑ   |                                                              |  |  |
| •   | 075564-01-000                                            | EΑ   |                                                              |  |  |
| •   | 039623-01-000                                            | FT   | Seal - Engine Cover - Neoprene                               |  |  |
| •   | Not illustrated                                          |      |                                                              |  |  |

#### MISCELLANEOUS DRIVER'S COMPARTMENT COMPONENTS (CONT.)

| Key | Part Number     | U/M | Description                                               |
|-----|-----------------|-----|-----------------------------------------------------------|
| 12  | 060216-01-000   | EΑ  | Beverage Tray                                             |
| 13  | 023834-01-000   | EA  | Panel - Knee Kick - Bottom of Dash                        |
| 14  | 076006-03-000   | EA  | Bezel - Entertainment Center - w/Radio & Generalor Switch |
| 14  | 076006-02-000   | EA  | Bezel - Entertainment Center - w/Radio                    |
| 15  | 059198-05-000   | EA  | Side Panel - Drivers - Plastic                            |
| 15  | 064499-02-000   | EA  | Panel - Drivers Door - Inner - Plastic                    |
| •   | 059467-03-T03   | EΑ  | Pad - Map Pocket - Driver's - Vinyl                       |
| •   | 050796-01-000   | ĒA  | Pocket - Ash Tray - Plastic                               |
| •   | 046886-03-990   | EΑ  | Ash Tray - Chrome                                         |
| 16  | 071668-01-000   | EΑ  | Bezel - Control Panel                                     |
| •   | 078581-01-000   | EA  | Trim - Instrument Panel - Front - Passenger               |
| •   | 078582-01-000   | EA  | Trim - Instrument Panel - Front - Daver                   |
| •   | 052367-01-000   | EA  | Cigarette Lighter Asm 12 Volt                             |
| •   | 007041-01-000   | EA  | Bezel - Cigarette Lighter                                 |
| •   | 061424-D1-000   | EA  | Lamp Asm Map/Gauge                                        |
| •   | 061400-06-000   | EA  | Assist Strap - 12" - Medium Almond                        |
| 17  | 059414-05-000   | EΑ  | Pad - Sidewall Trim - Driver - Vinyl                      |
| 18  | 080855-04-000   | EA  | Side Trim - Front - Upper (w/o Bunk)                      |
| •   | 080856-04-000   | ĒΑ  | Side Trim - Front - Lower (w/o Bunk)                      |
| •   | 054250-01-007   | EA  | Support - Dimmer Switch - w/o Holes                       |
| •   | 078579-01-000   | EA  | Windshield Trim - Interior - Upper - Passenger            |
| •   | 078579-02-000   | EA  | Windshield Trim - Interior - Upper - Driver               |
| •   | 079765-01-000   | EA  | Windshield Trim - Center                                  |
| •   | 079205-01-000   | EA  | Windshield Trim - Interior - Post - Passenger             |
| •   | 079205-02-000   | EA  |                                                           |
| •   | Not illustrated |     |                                                           |