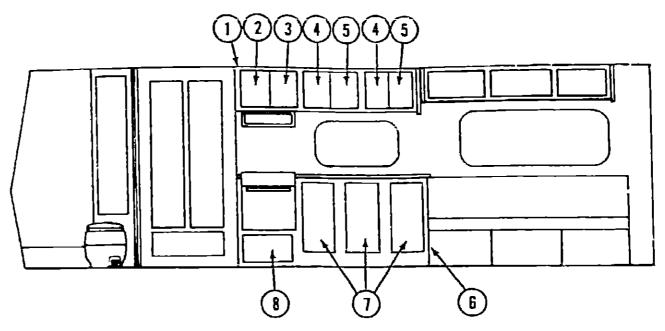

### RADIO & RELATED COMPONENTS

| Key | Part Number   | U/M | Description                                      |
|-----|---------------|-----|--------------------------------------------------|
| •   | 031105-01-000 | EA  | Antenna - Radio - Side Mount                     |
|     | 031105-01-700 | EA  | Antenna Holder - Radio - Upper                   |
|     | 064792-01-000 | EA  | Grille - Speaker - 5.25" - w/Mesh - Brown        |
|     | 075903-01-000 | EA  | Radio - AM/FM/MPX w/Cassette                     |
|     | 075904-01-000 | EΑ  | Radio - AM/FM/MPX w/Cassette - Electronic Tuning |
|     | 073741-02-000 | EA  | Speaker - 4" x 6" - Oval                         |
|     | 073431-01-000 | EA  | Speaker - 5.25 - 3/Way (Pair)                    |
|     | 064791-01-000 | ĒA  |                                                  |