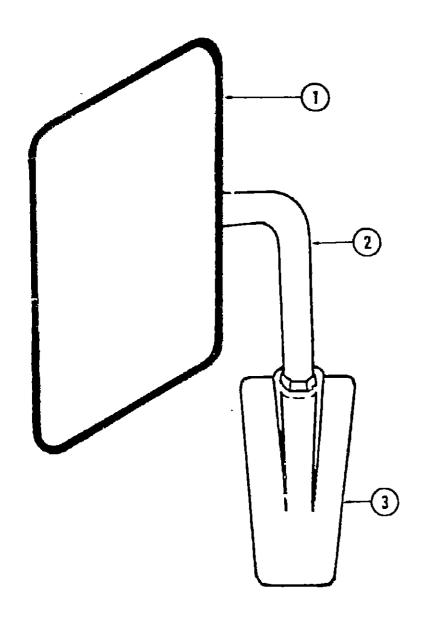

### EXTERIOR MIRRORS

| e y | Part Number     | U/M | Description                             |
|-----|-----------------|-----|-----------------------------------------|
| 1   | 049347-01-000   | ĒΑ  | Mirror Head - 7 1/2" x 10 1/2"          |
| 2   | 049348-03-000   | EA  | Arm - Low Mount Mirror - Black          |
| 3   | 049944-04-000   | EΑ  | Bracket - Mirror - Outside - Black      |
| •   | 065116-01-000   | EA  | Mirror - West Coast - Double - Passenge |
| •   | 065116-02-000   | EA  | Mirror - West Coast - Double - Driver   |
| •   | 006043-01-000   | EA  | Mirror - Convex - Adhesive Back         |
| •   | Not illustrated |     |                                         |