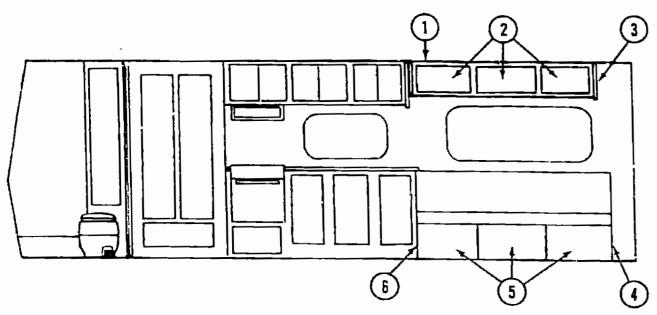

### WHEEL COVER & MOUNTING HARDWARE

| Key | Part Number     | U/M | Description                                                        |
|-----|-----------------|-----|--------------------------------------------------------------------|
| i   | 054082-02-000   | EA  | Retaining Nut - Delmet - Wheel Cover                               |
| 2   | 073426-01-700   | EΑ  | Wheel Cover - Bolt On - 16" x 16.5" - Delmet (1)                   |
| 3   | 073426-04-700   | EA  | Retention Bracket Asm Wheel Cover Support - Heavy Duty - Front (1) |
| 4   | 073426-04-701   | EA  | Retention Bracket Asm Wheel Cover Support - Heavy Duty - Rear (1)  |
| •   | 073426-04-000   | EA  | Retention Bracket Asm Wheel Cover Support - Heavy Duty - (Set/4)   |
| •   | Not illustrated |     |                                                                    |