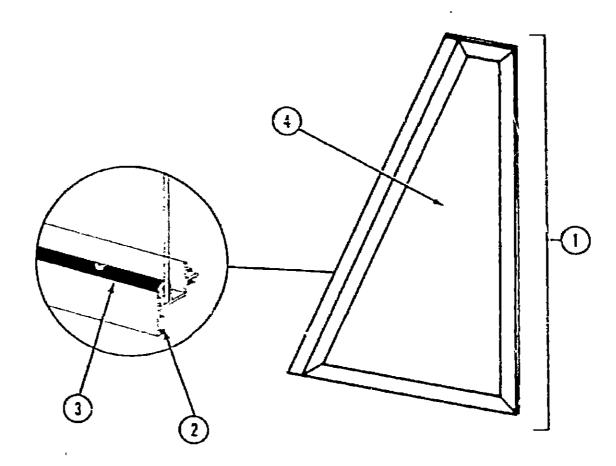

| Key | Part Number     | U/M | Description  |
|-----|-----------------|-----|--------------|
| 1   | 077395-01-000   | EΑ  | Dust Shield  |
| 2   | 073090-01-000   | EΑ  | Cover Seal   |
| 3   | 079166-01-T09   | EA  | Cover Asm.   |
| •   | 077408-01-000   | ĒΑ  | Lock Asm Cov |
| •   | Not illustrated |     |              |