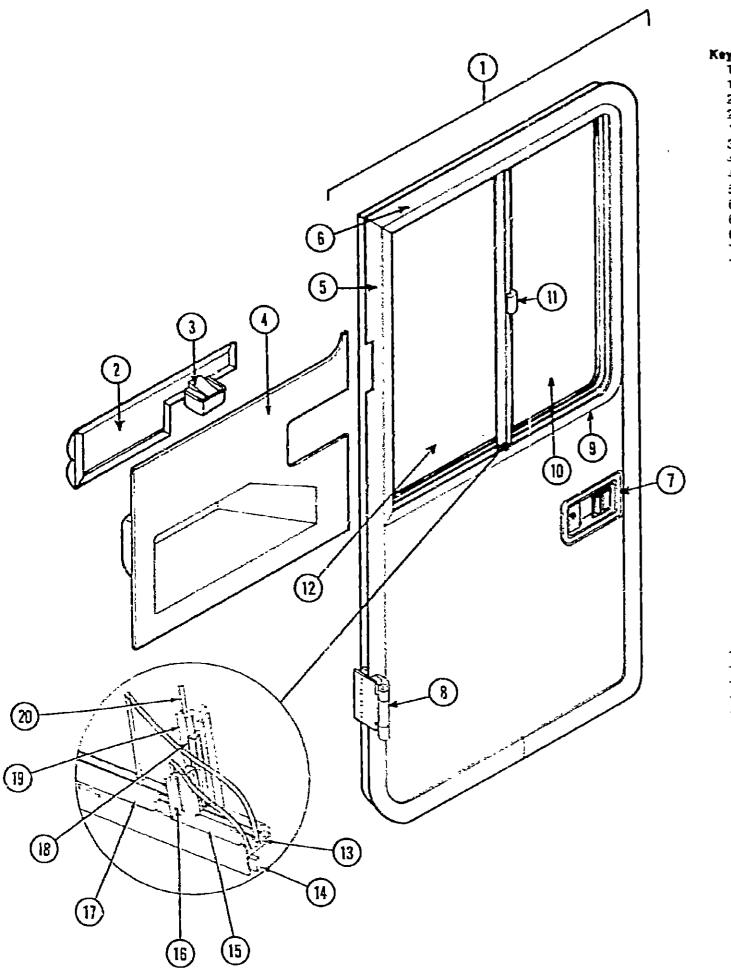

-000

064068-04-000

061400-06-000 046886-03-000

064499-02-000

064499-03-000

079214-03-000

079214-04-000 079250-03-000

079250-04-000

045017-06-000

045017-08-000

045017-05-700

041250-01-060

063731-01-000

039979-02-000

039540-02-000

039738-01-000 039539-01-000

063124-02-000

079248-03-000

079249-03-000

079248-04-000

079249-04-000

064184-01-000

063768-01-000

053993-03-000

063993-08-000

066109-02-000

064580-01-000

064219-01-000

063888-03-000

064075-01-000

079101-02-T03

079101-01-T03 079577-02-T03

079577-01-T03

057657-64-000

047369-01-700 002188-06-000 002324-01-000 069640-06-000

057374-02-000

002309-02-009

002389-03-203

002258-01-000

078562-07-000

002292-02-000

002298-02-000 016310-03-000

079204-01-000

073740-01-000

063977-03-000

Not illustrated

1-9



#### DRIVER & PASSENGER CAB DOORS

Pad Asm. - Trim - Beige Vinyl - Drivers Door

Panel - Driver Door - Inner - Light Oak Plastic

Door Frame - Front - Gray - Passenger Door Door Frame - Rear - Gray - Diwers Door

Door Frame - Rear - Gray - Passenger Door

Inside mate - Door Lock - wilnside Handle

Strike Bolt - Entrance Door (Jamb Mount)

Paddle Asm. - Door Lock - Exterior - Passenger

Paddle Asm. - Soor Lock - Drivers

Switch - Push Button - Door On/Off

Lock Cylinder w/Keys - Lynor

Latch Claw - Entry Door Lock

Deadboil - Entrance Door Lock

Plate - Strike : - 8 1/4" x 1" - Black

Jamb - Driver Door - Front - Gray

Jamb - Driver Door - Rear - Gray

Hinge Asm. - Driver Door - Gray

Drip Cap - Driver Door

Strap - Driver's Door

Bulb Seal - 145"

Sill Plate

Jamb - Passenger Door - Fron