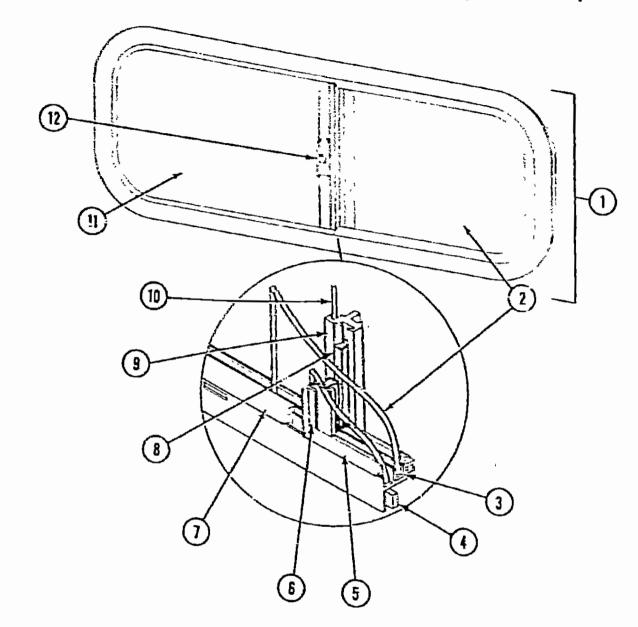

| Key | Part Number     | U/M | Description  |
|-----|-----------------|-----|--------------|
| 1   | 077395-01-000   | EΑ  | Dust Shield  |
| 2   | 073090-01-000   | EΑ  | Cover Seal   |
| 3   | 079166-01-T09   | EA  | Cover Asm.   |
| •   | 077408-01-000   | ĒΑ  | Lock Asm Cov |
| •   | Not illustrated |     |              |