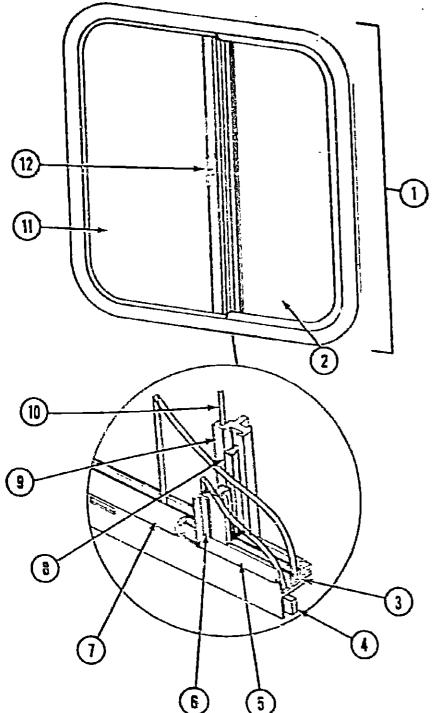

| Key | Part Number     | U/M | Description  |
|-----|-----------------|-----|--------------|
| 1   | 077395-01-000   | EΑ  | Dust Shield  |
| 2   | 073090-01-000   | EΑ  | Cover Seal   |
| 3   | 079166-01-T09   | EA  | Cover Asm.   |
| •   | 077408-01-000   | ĒΑ  | Lock Asm Cov |
| •   | Not illustrated |     |              |