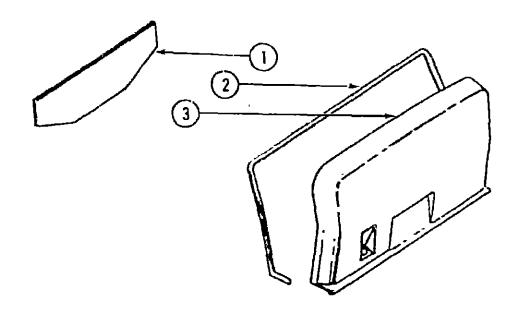

### EXTERIOR MIRRORS

| e y | Part Number     | U/M | Description                             |
|-----|-----------------|-----|-----------------------------------------|
| 1   | 049347-01-000   | ĒΑ  | Mirror Head - 7 1/2" x 10 1/2"          |
| 2   | 049348-03-000   | EA  | Arm - Low Mount Mirror - Black          |
| 3   | 049944-04-000   | EΑ  | Bracket - Mirror - Outside - Black      |
| •   | 065116-01-000   | EA  | Mirror - West Coast - Double - Passenge |
| •   | 065116-02-000   | EA  | Mirror - West Coast - Double - Driver   |
| •   | 006043-01-000   | EA  | Mirror - Convex - Adhesive Back         |
| •   | Not illustrated |     |                                         |

### RADIO & RELATED COMPONENTS

| Key | Part Number   | U/M | Description                                      |
|-----|---------------|-----|--------------------------------------------------|
| •   | 031105-01-000 | EA  | Antenna - Radio - Side Mount                     |
|     | 031105-01-700 | EA  | Antenna Holder - Radio - Upper                   |
|     | 064792-01-000 | EA  | Grille - Speaker - 5.25" - w/Mesh - Brown        |
|     | 075903-01-000 | EA  | Radio - AM/FM/MPX w/Cassette                     |
|     | 075904-01-000 | EΑ  | Radio - AM/FM/MPX w/Cassette - Electronic Tuning |
|     | 073741-02-000 | EA  | Speaker - 4" x 6" - Oval                         |
|     | 073431-01-000 | EA  | Speaker - 5.25 - 3/Way (Pair)                    |
|     | 064791-01-000 | ĒA  |                                                  |