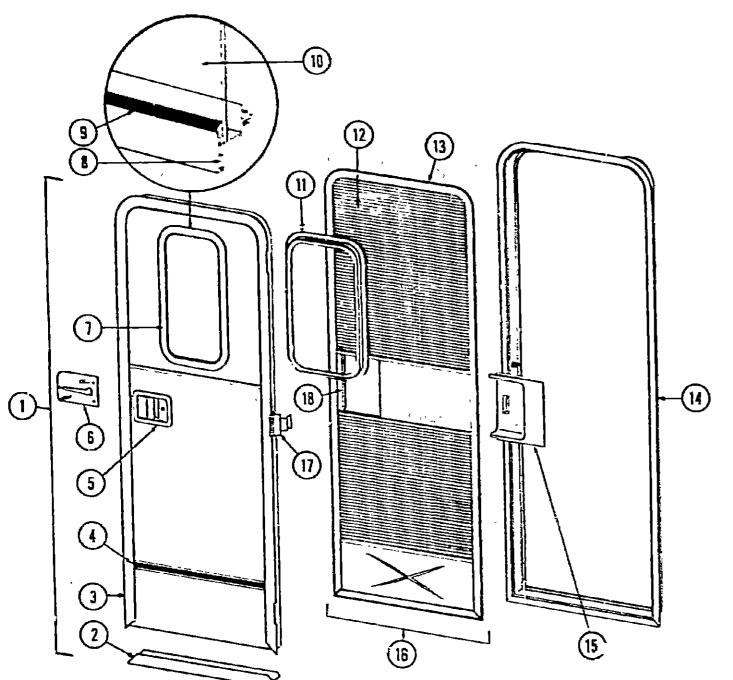

| Key | Part Number     | U/M | Description  |
|-----|-----------------|-----|--------------|
| 1   | 077395-01-000   | EΑ  | Dust Shield  |
| 2   | 073090-01-000   | EΑ  | Cover Seal   |
| 3   | 079166-01-T09   | EA  | Cover Asm.   |
| •   | 077408-01-000   | ĒΑ  | Lock Asm Cov |
| •   | Not illustrated |     |              |