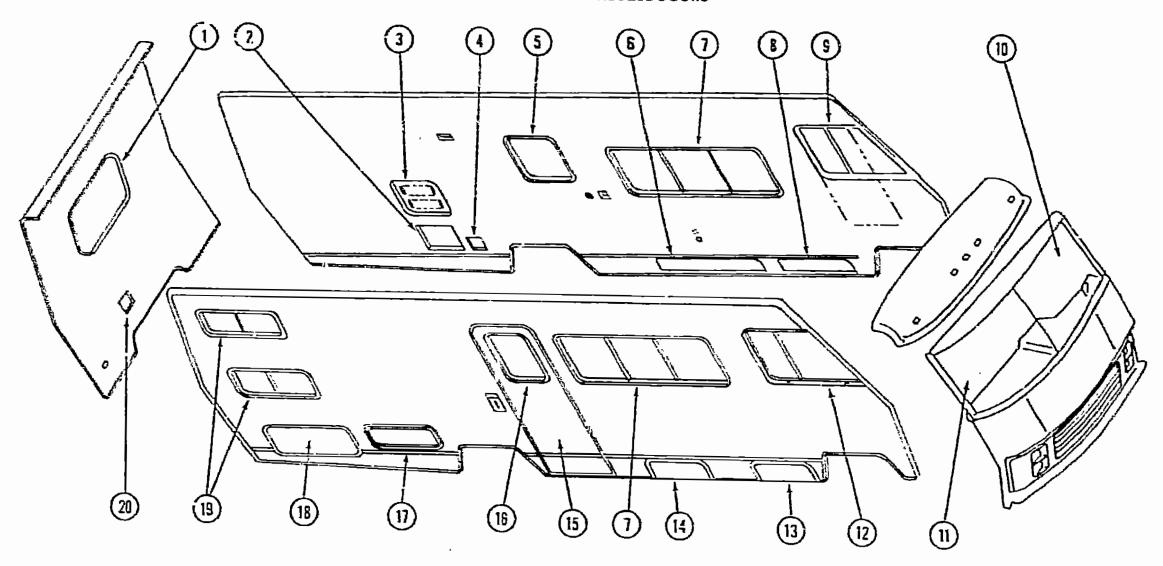

#### MISCELLANEOUS DRIVER'S COMPARTMENT COMPONENTS

|     | , middlebatted do britalità do mi Attività do mi diletto |      |                                                              |  |  |
|-----|----------------------------------------------------------|------|--------------------------------------------------------------|--|--|
| Key | Part Number                                              | U/M  | Description                                                  |  |  |
| 1   | 080085-02-T03                                            | EA   | Header Trim Asm Upper                                        |  |  |
|     | 040714-01-700                                            | EΑ   | Mirror - Inside Rear View - w/Button Support                 |  |  |
|     | M01113-12-T63                                            | EA   | Dash Asm Complete - w/Gauges & Switches (w/o Clock)          |  |  |
|     | M01113-13-T03                                            | EA   | Dash Asm Complete - w/Gauges & Switches (w/o Clock) - Diesel |  |  |
| •   | 038846-01-000                                            | EA   | Retainer - Dash - 1" x .25" - w/.188" Dia. Hole              |  |  |
| •   | 038846-02-000                                            | EΑ   | Retainer - Dash - 3" x .17" - w/.140" Dia. Hole              |  |  |
| •   | 079089-01-000                                            | EΑ   | Dash Pad - Passenger - Brown                                 |  |  |
| •   | 079088-01-000                                            | , EA | Dash Pad - Drivers - Brown                                   |  |  |
| •   | 024990-02-000                                            | EA   | Outlet - Defroster w/Swivel - 2" Dark Ernwn                  |  |  |
| 4   | 076765-06-000                                            | EA   | Sunvisor Asm w/Mirror                                        |  |  |
| •   | 076765-05-000                                            | EA   | Sunvisor Asm w/o Mirror                                      |  |  |
| •   | 040695-02-000                                            | EA   | Clip - Sunvisor                                              |  |  |
| •   | 074912-01-000                                            | EA   | Clip - Sunvisor - Square - Pinch On                          |  |  |
| 5   | 039044-01-000                                            |      | Lower Asm Air Conditioning Adjustable                        |  |  |
| 6   | 080355-03-000                                            | ĒΑ   | Side Trim - Front - Upper (w/o Bunk)                         |  |  |
| •   | 080856-03-000                                            | EA   | Side Trim - Front - Lower (w/o Bunk)                         |  |  |
| 7   | 059414-06-000                                            | EΑ   | Pad - Sidewall Trim - Passenger - Vinyl                      |  |  |
| 8   |                                                          | EA   | Side Panel - Passenger - Plastic                             |  |  |
| •   | 059467-04-T03                                            | EΑ   | Pad - Map Pocket - Passenger - Vinyl                         |  |  |
| 9   | 022219-01-000                                            | EA   |                                                              |  |  |
| •   | 023892-01-000                                            | EA   | Glove Compartment Box - Black Fiberboard                     |  |  |
| •   | 009118-01-000                                            | EA   |                                                              |  |  |
| •   | 024598-01-000                                            | EΑ   |                                                              |  |  |
| •   | 034303-01-000                                            | EΑ   | Glove Compartment Chain - Door                               |  |  |
| 10  | 079645-01-000                                            | ĒΑ   |                                                              |  |  |
| •   | 075564-01-000                                            | EΑ   |                                                              |  |  |
| •   | 039623-01-000                                            | FT   | Seal - Engine Cover - Neoprene                               |  |  |
| •   | Not illustrated                                          |      |                                                              |  |  |

#### MISCELLANEOUS DRIVER'S COMPARTMENT COMPONENTS (CONT.)

| Key | Part Number     | U/M | Description                                               |
|-----|-----------------|-----|-----------------------------------------------------------|
| 12  | 060216-01-000   | EΑ  | Beverage Tray                                             |
| 13  | 023834-01-000   | EA  | Panel - Knee Kick - Bottom of Dash                        |
| 14  | 076006-03-000   | EA  | Bezel - Entertainment Center - w/Radio & Generalor Switch |
| 14  | 076006-02-000   | EA  | Bezel - Entertainment Center - w/Radio                    |
| 15  | 059198-05-000   | EA  | Side Panel - Drivers - Plastic                            |
| 15  | 064499-02-000   | EA  | Panel - Drivers Door - Inner - Plastic                    |
| •   | 059467-03-T03   | EΑ  | Pad - Map Pocket - Driver's - Vinyl                       |
| •   | 050796-01-000   | ĒA  | Pocket - Ash Tray - Plastic                               |
| •   | 046886-03-990   | EΑ  | Ash Tray - Chrome                                         |
| 16  | 071668-01-000   | EΑ  | Bezel - Control Panel                                     |
| •   | 078581-01-000   | EA  | Trim - Instrument Panel - Front - Passenger               |
| •   | 078582-01-000   | EA  | Trim - Instrument Panel - Front - Daver                   |
| •   | 052367-01-000   | EA  | Cigarette Lighter Asm 12 Volt                             |
| •   | 007041-01-000   | EA  | Bezel - Cigarette Lighter                                 |
| •   | 061424-D1-000   | EA  | Lamp Asm Map/Gauge                                        |
| •   | 061400-06-000   | EA  | Assist Strap - 12" - Medium Almond                        |
| 17  | 059414-05-000   | EΑ  | Pad - Sidewall Trim - Driver - Vinyl                      |
| 18  | 080855-04-000   | EA  | Side Trim - Front - Upper (w/o Bunk)                      |
| •   | 080856-04-000   | ĒΑ  | Side Trim - Front - Lower (w/o Bunk)                      |
| •   | 054250-01-007   | EA  | Support - Dimmer Switch - w/o Holes                       |
| •   | 078579-01-000   | EA  | Windshield Trim - Interior - Upper - Passenger            |
| •   | 078579-02-000   | EA  | Windshield Trim - Interior - Upper - Driver               |
| •   | 079765-01-000   | EA  | Windshield Trim - Center                                  |
| •   | 079205-01-000   | EA  | Windshield Trim - Interior - Post - Passenger             |
| •   | 079205-02-000   | EA  |                                                           |
| •   | Not illustrated |     |                                                           |