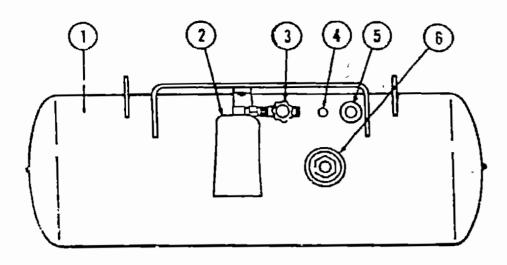

#### GENERATORS & COMPONENTS

| Key | Part Number   | U/M | Description                                     |
|-----|---------------|-----|-------------------------------------------------|
| -   | 054429-01-000 | ĘΑ  | Generator - Onan - 4.0 kw                       |
|     | 052168-01-000 | EΑ  | Generator - Onan - 4.25 kw                      |
|     | 054433-01-000 | EΑ  | Generator - Onan - 6.5 kw                       |
|     | 069229-01-000 | EA  | Generator - Kohler - 4.5 kw                     |
|     | 072332-01-000 | EΑ  | Generator - Kohler - LP - 4.5 kw                |
|     | 701629-02-000 | £Α  | Installation Package                            |
|     | 024732-01-016 | EA  | Tailpipe - 1.5" O.D. x 43.50"                   |
|     | 057753-01-000 | EA  | Muffler - Generator - w/Spark Arrestor - Nelson |
|     | 007057-01-000 | EΑ  | Insulation - Fiberglass - 1"                    |
|     |               |     |                                                 |