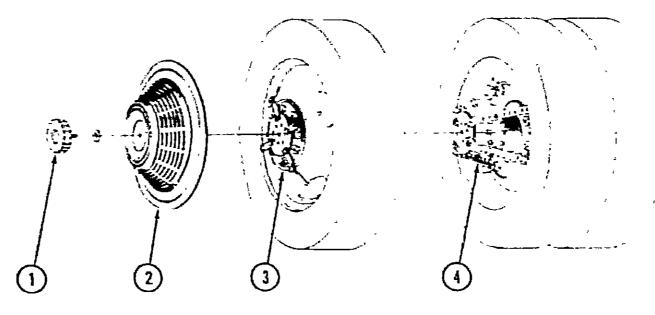

### WHEEL COVER & MOUNTING HARDWARE

| Key | Part Number     | U/M | Description                                                        |
|-----|-----------------|-----|--------------------------------------------------------------------|
| i   | 054082-02-000   | EA  | Retaining Nut - Delmet - Wheel Cover                               |
| 2   | 073426-01-700   | EΑ  | Wheel Cover - Bolt On - 16" x 16.5" - Delmet (1)                   |
| 3   | 073426-04-700   | EA  | Retention Bracket Asm Wheel Cover Support - Heavy Duty - Front (1) |
| 4   | 073426-04-701   | EA  | Retention Bracket Asm Wheel Cover Support - Heavy Duty - Rear (1)  |
| •   | 073426-04-000   | EA  | Retention Bracket Asm Wheel Cover Support - Heavy Duty - (Set/4)   |
| •   | Not illustrated |     |                                                                    |