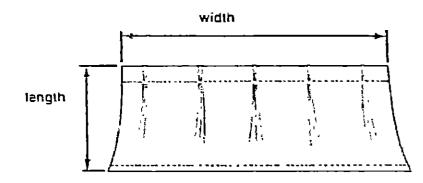

#### NOTE:

Use this illustration when determining length and width measurements for curtains. You will note the width measurement is taken on the top of the curtain with the curtain fully extended. The length measurement is taken from top to bottom.