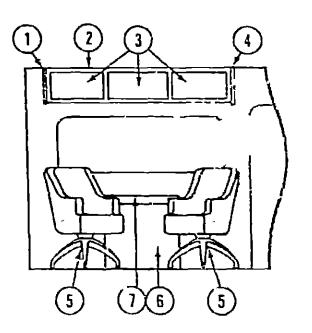

### **DINETTE GROUP**

#### DINETTE CABINETRY

| Key | Part Number       | U/M      | Description                                                 |
|-----|-------------------|----------|-------------------------------------------------------------|
| 1   | 078510-02-T03     | EA       | Pad - End - Dinette Overhead Cabinet - Left - Brown Vinyl   |
| 2   | 078503-23-T09     | EA       | Cabinet Asm Dinette Overhead - w/o Doors or Hardwara        |
| 3   | M78512-05-T09     | EA       | Door Asm Minette Overhead Cabinet - w/o Hardware            |
| 4   | 078510-01-T03     | ΞA       | Pad - End - Diriette Overhead Cabinet - Right - Brown Vinyl |
| 5   | M01853-03-T03     | EA       | Cabinet Asm Dinette Back - Lef.                             |
| 6   | M01854-04-T03     | EA       | Cabinet Asm Dinette Seat - Left                             |
| 7   | M78459-18-T09     | EA       | Door Asm Dinette Cabinet - w/o Hardware - Left              |
| 8   | M75501-01-T03     | EA       | Table Asm Dinette - w/o Hardware - Sunset Oak               |
| 9   | M01854-01-T03     | EA       | Cabinet Asm Dinette Seat - Right - w/o Door or Hardware     |
| •   | M78459-19-T09     | EA       | Door Asm Dinette Seat - w/o Hardware - Right                |
| 10  | M01853-02-T03     | EA       | Cabinet Asm - Dinette Back - Right - w/o Door or Hardware   |
| ٠   | 053200-05-000     | EA       | Bracket - Upper Wall Mount - 23.5" - Beige                  |
| ••  | 053201-03-000     | EA.      | Bracket - Table Mount - 23" - Anod.                         |
| •   | 024275-05-000     | EA       | Rod - Table Lift - 8" x 23.5" - Beige                       |
| •   | 024281-07-000     | EA       | Bracket - Lower Wall Mount - Beige - 22.12"                 |
| •   | 024276-14-000     | EA       | Leg Asm Table - Beige - 29.5"                               |
| ••  | 054050-01-000     | EA       | Hinge - Table Leg                                           |
|     | 024282-01-000     | EA       | Brace - Table Leg                                           |
| **  | 024283-01-000     | EA       | Clip - 1" O.D. Tube                                         |
| •   | 049493-02-000     | EA       | Catch - Table Leg - Mounts on Floor - Brown                 |
| •   | 064781-03-000     | F.A      | Gup Holder - 3.47" O.D. x 2 75" I.D. x 1.5"                 |
| •   | Not illustrated   |          |                                                             |
| • • | The illustrated p | arts bre | akdown for this item is provided on the Common Items Fiche. |
|     |                   |          |                                                             |