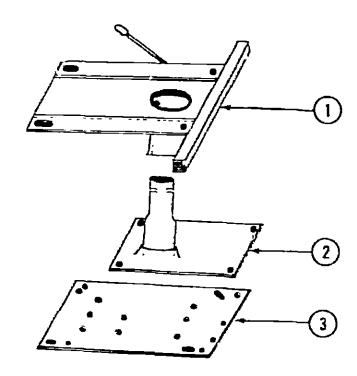

### SWIVEL CHAIRS W/FOLD OUT TABLE AND OVERHEAD CABINETRY (OPTION)

| Key<br>1<br>2<br>3<br>4<br>5 | Part Number<br>078510-02-T03<br>078508-23-T09<br>M78512-05-T09<br>078510-01-T03<br>035036-04-000<br>035036-01-000<br>035036-05-000<br>M79602-01-T03 | U/M<br>EA<br>EA<br>EA<br>EA<br>EA<br>EA | Pad - End - Dinette Overhead Cabinet - Left - Beige Vinyl Cabinet Asm Dinette Overhead - w/o Doors or Hardware Door Asm Dinette Overhead Cabinet - w/o Hardware Pad - End - Dinette Overhead Cabinet - Right - Beige Vinyl Base - w/Leg - Swivel Chair Plate - Tilt and Swivel - Swivel Chair Extension - 7" TT Chair Cabinet Asm Feldout |
|------------------------------|-----------------------------------------------------------------------------------------------------------------------------------------------------|-----------------------------------------|-------------------------------------------------------------------------------------------------------------------------------------------------------------------------------------------------------------------------------------------------------------------------------------------------------------------------------------------|
| 6                            |                                                                                                                                                     | EA                                      |                                                                                                                                                                                                                                                                                                                                           |
| 7                            | M01937-01-T03<br>Not Illustrated                                                                                                                    | EA                                      | Fold Out Table - Sunset                                                                                                                                                                                                                                                                                                                   |