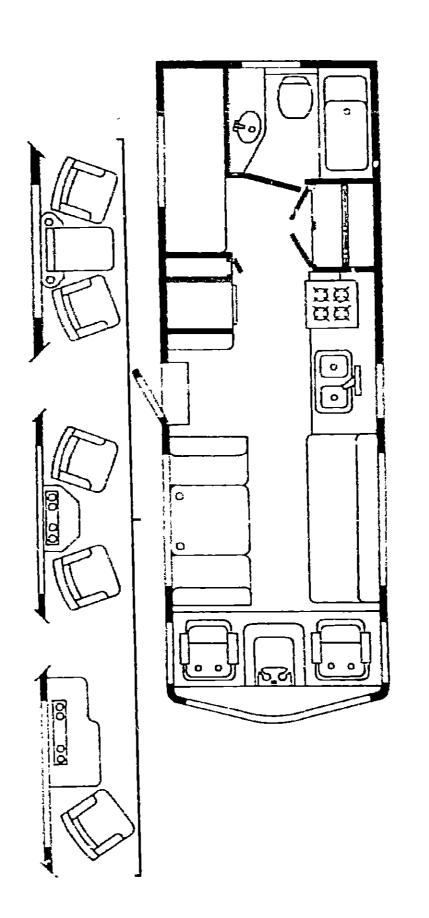

### 1985 ICN26RH INDEX

| Floor Plan                         | G-07 - G-08 |
|------------------------------------|-------------|
| Accessories Group                  | G-09 - G-11 |
| Bath Group                         | G-12        |
| Chassis Group                      | G-13 - G-14 |
| Curtain, Cushion & Pad Group       | G-15 - G-20 |
| Dinette Group                      | G-21 - G-22 |
| Driver's Compartment Group         | G-23 - H-01 |
| Electrical Group                   | H-02 - H-04 |
| Exterior Body Group                | H-05 - H-11 |
| Galley Group                       | H-12 - H-14 |
| Heating & Air Conditioning Group   | H-15 - H-16 |
| Interior Finish Group              | H-17 - H-18 |
| LP Group                           | H-19        |
| Lounge Group                       | H-20 - H-21 |
| Water & Sewage Group               | H-22 - H-23 |
| Window, Vent & Exterior Door Group | H-24 - 1-12 |
|                                    |             |