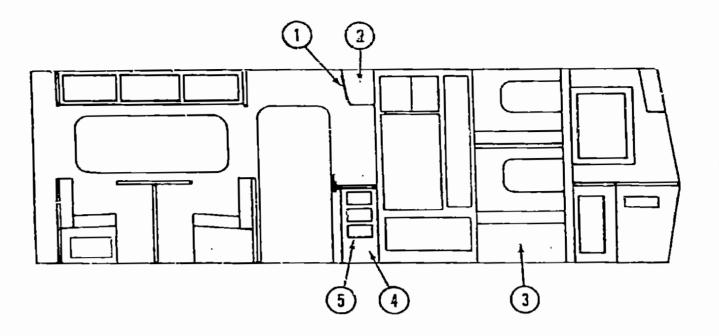

### ENTERTAINMENT CENTER & ICEMAKER

| Part Number   | U/M                                                                                                                                                                                   | Description                                                                                                                                                                                                                                    |
|---------------|---------------------------------------------------------------------------------------------------------------------------------------------------------------------------------------|------------------------------------------------------------------------------------------------------------------------------------------------------------------------------------------------------------------------------------------------|
| M77808-01-T03 | EA                                                                                                                                                                                    | Cabinet Asm Icemaker - w/o Countertop                                                                                                                                                                                                          |
| M01646-01-T09 | EA                                                                                                                                                                                    | Countertop Asm Ice Maker - Sunset Oak                                                                                                                                                                                                          |
| M01647-01-T09 | EA                                                                                                                                                                                    | Countertop Asm Ice Maker Pullout - Sunset Oak                                                                                                                                                                                                  |
| 074489-01-000 | EA                                                                                                                                                                                    | Beverage Holder - w/Tray - Oak                                                                                                                                                                                                                 |
| 076799-01-000 | EA                                                                                                                                                                                    | Ice Maker - Black Glass                                                                                                                                                                                                                        |
| M77807-02-T03 | EA                                                                                                                                                                                    | Cabinet Asm Entertainment Center - w/o Countertop & Hardware                                                                                                                                                                                   |
| M01649-01-T09 | EΑ                                                                                                                                                                                    | Countertop Asm Entertainment Center - Stanset Oak                                                                                                                                                                                              |
| 077807-11-T03 | EΑ                                                                                                                                                                                    | TV Stand - Entertainment Center                                                                                                                                                                                                                |
| 077773-01-T03 | EA                                                                                                                                                                                    | Guide - Wine Glass - Entertainment Center                                                                                                                                                                                                      |
| M78460-12-T03 | EA                                                                                                                                                                                    | Door Asm Entertainment Center - Right                                                                                                                                                                                                          |
| M78460-11-T03 | EΑ                                                                                                                                                                                    | Door Asm Entertainment Center - Left                                                                                                                                                                                                           |
| 053248-02-T03 | EA                                                                                                                                                                                    | Table Asm Dinette (Pedestal)                                                                                                                                                                                                                   |
| 009049-03-000 | EA                                                                                                                                                                                    | Table Base - Raised                                                                                                                                                                                                                            |
| 041194-01-000 | EA                                                                                                                                                                                    | Table Base - Flush Mount                                                                                                                                                                                                                       |
| 009040-02-000 | EA                                                                                                                                                                                    | Leg - Pedestal Table - 27.5" x 2 25" O.D Chrome                                                                                                                                                                                                |
| 062046-01-000 | EΑ                                                                                                                                                                                    | Clip - Pedestal Leg                                                                                                                                                                                                                            |
|               | M01646-01-T09 M01647-01-T09 074489-01-000 076799-01-000 M77807-02-T03 M01649-01-T09 077807-11-T03 077773-01-T03 M78460-12-T03 M78460-11-T03 053248-02-T03 009040-03-000 041194-01-000 | M77808-01-T03 EA M01646-01-T09 EA M01647-01-T09 EA 074489-01-000 EA 076799-01-000 EA M77807-02-T03 EA M01649-01-T09 EA 0777807-11-T03 EA 077773-01-T03 EA M78460-12-T03 EA M78460-11-T03 EA 053248-02-T03 EA 009040-03-000 EA 041194-01-000 EA |