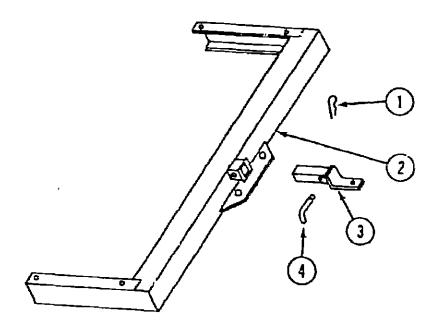

### TRAILER HITCH

| Key | Part Number   | U/M | Description             |
|-----|---------------|-----|-------------------------|
| 1   | 034513-01-000 | EA  | Pin - Hitch - 3/16 Wire |
| 2   | 077617-01-000 | EA  | Drawbar Asm.            |
| 3   | 077613-01-000 | EA  | Drawbar - Ball Mount    |
| 4   | 034512-01-000 | EA  | Locking Pin - Drawbar   |