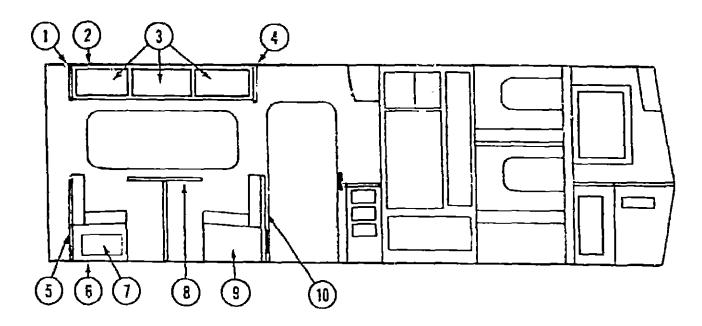

#### MISCELLANEOUS DRIVER'S COMPARTMENT COMPONENTS

|     | , middlebatted do britalità do mi Attività do mi diletto |      |                                                              |  |  |
|-----|----------------------------------------------------------|------|--------------------------------------------------------------|--|--|
| Key | Part Number                                              | U/M  | Description                                                  |  |  |
| 1   | 080085-02-T03                                            | EA   | Header Trim Asm Upper                                        |  |  |
|     | 040714-01-700                                            | EΑ   | Mirror - Inside Rear View - w/Button Support                 |  |  |
|     | M01113-12-T63                                            | EA   | Dash Asm Complete - w/Gauges & Switches (w/o Clock)          |  |  |
|     | M01113-13-T03                                            | EA   | Dash Asm Complete - w/Gauges & Switches (w/o Clock) - Diesel |  |  |
| •   | 038846-01-000                                            | EA   | Retainer - Dash - 1" x .25" - w/.188" Dia. Hole              |  |  |
| •   | 038846-02-000                                            | EΑ   | Retainer - Dash - 3" x .17" - w/.140" Dia. Hole              |  |  |
| •   | 079089-01-000                                            | EΑ   | Dash Pad - Passenger - Brown                                 |  |  |
| •   | 079088-01-000                                            | , EA | Dash Pad - Drivers - Brown                                   |  |  |
| •   | 024990-02-000                                            | EA   | Outlet - Defroster w/Swivel - 2" Dark Ernwn                  |  |  |
| 4   | 076765-06-000                                            | EA   | Sunvisor Asm w/Mirror                                        |  |  |
| •   | 076765-05-000                                            | EA   | Sunvisor Asm w/o Mirror                                      |  |  |
| •   | 040695-02-000                                            | EA   | Clip - Sunvisor                                              |  |  |
| •   | 074912-01-000                                            | EA   | Clip - Sunvisor - Square - Pinch On                          |  |  |
| 5   | 039044-01-000                                            |      | Lower Asm Air Conditioning Adjustable                        |  |  |
| 6   | 080355-03-000                                            | ĒΑ   | Side Trim - Front - Upper (w/o Bunk)                         |  |  |
| •   | 080856-03-000                                            | EA   | Side Trim - Front - Lower (w/o Bunk)                         |  |  |
| 7   | 059414-06-000                                            | EΑ   | Pad - Sidewall Trim - Passenger - Vinyl                      |  |  |
| 8   |                                                          | EA   | Side Panel - Passenger - Plastic                             |  |  |
| •   | 059467-04-T03                                            | EΑ   | Pad - Map Pocket - Passenger - Vinyl                         |  |  |
| 9   | 022219-01-000                                            | EA   |                                                              |  |  |
| •   | 023892-01-000                                            | EA   | Glove Compartment Box - Black Fiberboard                     |  |  |
| •   | 009118-01-000                                            | EA   |                                                              |  |  |
| •   | 024598-01-000                                            | EΑ   |                                                              |  |  |
| •   | 034303-01-000                                            | EΑ   | Glove Compartment Chain - Door                               |  |  |
| 10  | 079645-01-000                                            | ĒΑ   |                                                              |  |  |
| •   | 075564-01-000                                            | EΑ   |                                                              |  |  |
| •   | 039623-01-000                                            | FT   | Seal - Engine Cover - Neoprene                               |  |  |
| •   | Not illustrated                                          |      |                                                              |  |  |

#### MISCELLANEOUS DRIVER'S COMPARTMENT COMPONENTS (CONT.)

| Key | Part Number     | U/M | Description                                               |
|-----|-----------------|-----|-----------------------------------------------------------|
| 12  | 060216-01-000   | EΑ  | Beverage Tray                                             |
| 13  | 023834-01-000   | EA  | Panel - Knee Kick - Bottom of Dash                        |
| 14  | 076006-03-000   | EA  | Bezel - Entertainment Center - w/Radio & Generalor Switch |
| 14  | 076006-02-000   | EA  | Bezel - Entertainment Center - w/Radio                    |
| 15  | 059198-05-000   | EA  | Side Panel - Drivers - Plastic                            |
| 15  | 064499-02-000   | EA  | Panel - Drivers Door - Inner - Plastic                    |
| •   | 059467-03-T03   | EΑ  | Pad - Map Pocket - Driver's - Vinyl                       |
| •   | 050796-01-000   | ĒA  | Pocket - Ash Tray - Plastic                               |
| •   | 046886-03-990   | EΑ  | Ash Tray - Chrome                                         |
| 16  | 071668-01-000   | EΑ  | Bezel - Control Panel                                     |
| •   | 078581-01-000   | EA  | Trim - Instrument Panel - Front - Passenger               |
| •   | 078582-01-000   | EA  | Trim - Instrument Panel - Front - Daver                   |
| •   | 052367-01-000   | EA  | Cigarette Lighter Asm 12 Volt                             |
| •   | 007041-01-000   | EA  | Bezel - Cigarette Lighter                                 |
| •   | 061424-D1-000   | EA  | Lamp Asm Map/Gauge                                        |
| •   | 061400-06-000   | EA  | Assist Strap - 12" - Medium Almond                        |
| 17  | 059414-05-000   | EΑ  | Pad - Sidewall Trim - Driver - Vinyl                      |
| 18  | 080855-04-000   | EA  | Side Trim - Front - Upper (w/o Bunk)                      |
| •   | 080856-04-000   | ĒΑ  | Side Trim - Front - Lower (w/o Bunk)                      |
| •   | 054250-01-007   | EA  | Support - Dimmer Switch - w/o Holes                       |
| •   | 078579-01-000   | EA  | Windshield Trim - Interior - Upper - Passenger            |
| •   | 078579-02-000   | EA  | Windshield Trim - Interior - Upper - Driver               |
| •   | 079765-01-000   | EA  | Windshield Trim - Center                                  |
| •   | 079205-01-000   | EA  | Windshield Trim - Interior - Post - Passenger             |
| •   | 079205-02-000   | EA  |                                                           |
| •   | Not illustrated |     |                                                           |