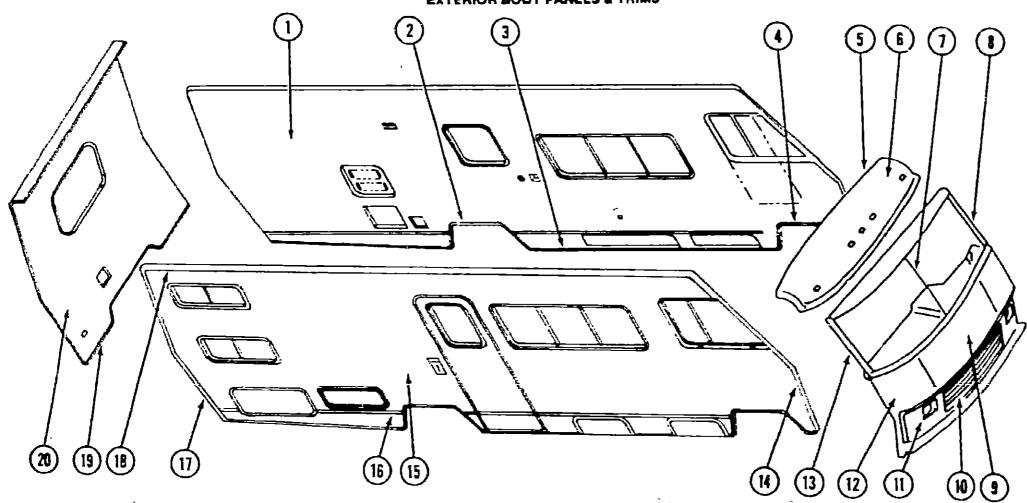

### DRIVER'S COMPARTMENT GROUP

### DRIVER'S COMPARTMENT GROUP (CONTINUED)

#### MISCELLANEOUS DRIVER'S COMPARTMENT COMPONENTS

|     | , middlebatted do britalità do mi Attività do mi diletto |      |                                                              |  |  |
|-----|----------------------------------------------------------|------|--------------------------------------------------------------|--|--|
| Key | Part Number                                              | U/M  | Description                                                  |  |  |
| 1   | 080085-02-T03                                            | EA   | Header Trim Asm Upper                                        |  |  |
|     | 040714-01-700                                            | EΑ   | Mirror - Inside Rear View - w/Button Support                 |  |  |
|     | M01113-12-T63                                            | EA   | Dash Asm Complete - w/Gauges & Switches (w/o Clock)          |  |  |
|     | M01113-13-T03                                            | EA   | Dash Asm Complete - w/Gauges & Switches (w/o Clock) - Diesel |  |  |
| •   | 038846-01-000                                            | EA   | Retainer - Dash - 1" x .25" - w/.188" Dia. Hole              |  |  |
| •   | 038846-02-000                                            | EΑ   | Retainer - Dash - 3" x .17" - w/.140" Dia. Hole              |  |  |
| •   | 079089-01-000                                            | EΑ   | Dash Pad - Passenger - Brown                                 |  |  |
| •   | 079088-01-000                                            | , EA | Dash Pad - Drivers - Brown                                   |  |  |
| •   | 024990-02-000                                            | EA   | Outlet - Defroster w/Swivel - 2" Dark Ernwn                  |  |  |
| 4   | 076765-06-000                                            | EA   | Sunvisor Asm w/Mirror                                        |  |  |
| •   | 076765-05-000                                            | EA   | Sunvisor Asm w/o Mirror                                      |  |  |
| •   | 040695-02-000                                            | EA   | Clip - Sunvisor                                              |  |  |
| •   | 074912-01-000                                            | EA   | Clip - Sunvisor - Square - Pinch On                          |  |  |
| 5   | 039044-01-000                                            |      | Lower Asm Air Conditioning Adjustable                        |  |  |
| 6   | 080355-03-000                                            | ĒΑ   | Side Trim - Front - Upper (w/o Bunk)                         |  |  |
| •   | 080856-03-000                                            | EA   | Side Trim - Front - Lower (w/o Bunk)                         |  |  |
| 7   | 059414-06-000                                            | EΑ   | Pad - Sidewall Trim - Passenger - Vinyl                      |  |  |
| 8   |                                                          | EA   | Side Panel - Passenger - Plastic                             |  |  |
| •   | 059467-04-T03                                            | EΑ   | Pad - Map Pocket - Passenger - Vinyl                         |  |  |
| 9   | 022219-01-000                                            | EA   |                                                              |  |  |
| •   | 023892-01-000                                            | EA   | Glove Compartment Box - Black Fiberboard                     |  |  |
| •   | 009118-01-000                                            | EA   |                                                              |  |  |
| •   | 024598-01-000                                            | EΑ   |                                                              |  |  |
| •   | 034303-01-000                                            | EΑ   | Glove Compartment Chain - Door                               |  |  |
| 10  | 079645-01-000                                            | ĒΑ   |                                                              |  |  |
| •   | 075564-01-000                                            | EΑ   |                                                              |  |  |
| •   | 039623-01-000                                            | FT   | Seal - Engine Cover - Neoprene                               |  |  |
| •   | Not illustrated                                          |      |                                                              |  |  |