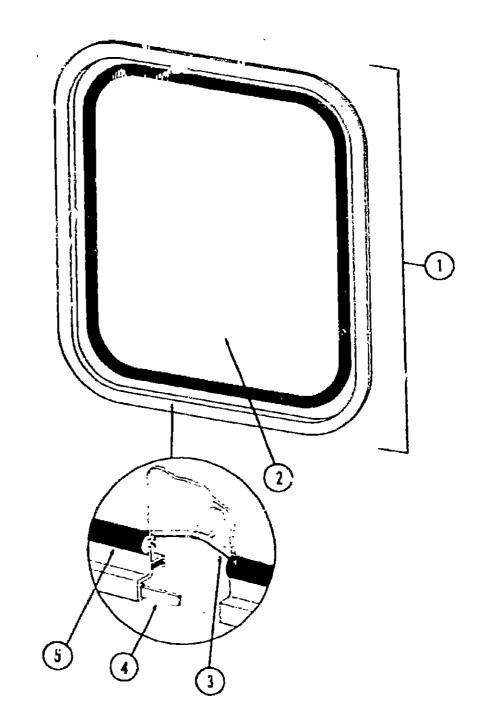

# CURTAIN, CUSHION & PAD GROUP (CONTINUED)

## FABRICS, TRIMS & PADS

|     | , , , , ,                      |          |                                                    |                                    |                            |
|-----|--------------------------------|----------|----------------------------------------------------|------------------------------------|----------------------------|
| (6A | Parl Number                    | U/M      | Description                                        |                                    |                            |
| •   | 072333-12-000                  |          | Fabric - Drapery - Sand                            |                                    |                            |
|     | 077498-13-000                  |          | Fabric w/Pattern - Upholstery - Beige (T09)        |                                    |                            |
|     | 077498-14-000                  |          | Fabric w/Pattern - Upholstery - Brown (T10)        |                                    |                            |
|     | 077498-15-000                  | YD       | Fabric w/Pattern - Upholstery - Navy (T11)         |                                    |                            |
|     | 077498-04-000                  | YD       | Fabric - Drapery/Upholstery Accent - Beige (T09)   | 1985 ITASCA                        |                            |
|     | 077498-05-000                  | YD       | Fabric - Drapery/Upholstery Accent - Brown (T10)   |                                    | e                          |
|     | 077498-06-000                  | YD       | Fabric - Drapery/Upholstery Accent - Navy (T11)    | TABLE OF CONTENT                   | J                          |
|     | 077498-25-000                  | YD       | Fabric - Upholstery Accent - White                 | 1040000                            |                            |
|     | 077498-01-000                  | YD       | Fabric - Upholstery Accent w/Pattern - Beige (T09) |                                    | A-01 - B-24                |
|     | 0774 <del>98-</del> 02-000     | YD       | Fabric - Upnolstery Accent w/Pattern - Brown (T10) |                                    | C-01 - E-04                |
|     | 077ላኒዮ-03-000                  | YD       | Fabric - Upholstery Accent w/Pattern - Navy (T11)  | ·                                  | E-05 - G-06                |
|     | 038421-01-000                  | YD       | Fabric - Mattress Ticking                          | ICN26RH                            | G-07 - 1-12                |
|     | 052859-06-T03                  | FT       | Trim Asm Accent - Sandrilt                         |                                    |                            |
|     | 05285 <del>9-</del> 05-T03     | FT       | Trim Asm Accent - Buckskin                         |                                    |                            |
|     | 07968/)-01-000                 |          | Vinyl - Expanded - 26 oz Buckskin                  |                                    |                            |
|     | 079680-03-000                  |          | Vinyl - Expanded - 26 oz Beige (T09)               |                                    |                            |
|     | 079680-02-000                  |          | Vinyl - Expanded - 26 oz Sandrilt (T10, T11)       |                                    |                            |
|     | 070578-04-T09                  | EA       | Button Asm Screw Stud - #30 - Beige                |                                    |                            |
|     | 070578-04-T10                  | EA       |                                                    |                                    |                            |
|     | 970578-04-T11                  | · — -    | Button Asm Screw Stud - #30 - Navy                 |                                    |                            |
|     | 070578-06-T09                  | EA       | Button Asm Screw Stud - #30 - Vinyl                |                                    |                            |
|     | 070578-06-T10                  | EA       | Button Asm Screw Stud - #30 - Vinyl (T11)          |                                    |                            |
|     | 071127-06-T09                  |          | Button Asm #36 - Round Hook Back - Beige           |                                    |                            |
|     | 071127-06-T10                  | EA       | Button Asm #36 - Round Hook Back - Brown           | •                                  |                            |
|     | 071127-06-T11                  | EA       | Button Asm #36 - Round Hook Back - Navy            |                                    |                            |
|     | 071127-07-T09<br>056632-01-T03 |          | Button Asm #36 - Hook Back - White (T10, T11)      |                                    |                            |
|     | 078155-01-000                  | EA<br>SA | Strap Asm Bunk<br>Strap Asm Cushion                |                                    |                            |
|     | 079315-12-T03                  |          | Pad Asm End Cap - Dinette Overhead - Vinyl         |                                    |                            |
|     | 074549-01-T09                  | ĒĀ       |                                                    |                                    |                            |
|     | 074549-01-T10                  | EA       | Pad Asm Dinette - Front - Brown                    |                                    |                            |
|     | 074549-01-T11                  | EA       | Pad Asm Dinette - Front - Navy                     |                                    |                            |
|     | 074549-02-T09                  | EA       | <b>~</b>                                           |                                    |                            |
|     | 074549-02-T10                  | EA       | Pad Asm Dinette - Rear - Brown                     |                                    |                            |
|     | 074549-02-T11                  |          | Pad Asm - Dinette - Rear - Navy                    |                                    |                            |
|     | 07764;-46-000                  |          | Pad Asm - Dinette Wall - 12" x 12" - Beige (T09)   | 1985 IC/IF421RB IND                | ΕX                         |
|     | 077641-48-000                  | EA       | Pad Asm Dinette Wall - 12" x 12" - Brown (T10)     |                                    |                            |
|     | 077641-50-600                  | EA       | Pad Asm Dinette Wall - 12" x 12" - Navy (T11)      | Floor Plan                         | C-01 - C-02                |
|     | 077642-17-000                  | EA       | Pad Asm Dinette Wall - Table - Beige (T03)         | Accessories Group                  | C-03 - C-05                |
|     | 077642-19-000                  | ĒΑ       | Pad Asm Dinette Wall - Table - Brown (T04)         | Bath Group                         | C-0 <del>6</del>           |
|     | 077642-21-000                  | EA       | Pad Asra - Dinette Wall - Table - Navy (T11)       | Chassis Group                      | C-07 - C-08                |
|     | 077641-46-000                  | EA       | Pad Asm Swivel Chair - 12" x 12" - Beige (T09)     | Curtain, Cushion & Pad Group       | C-09 - C-15                |
|     | 077641-48-000                  | EA       | Pad Asm - Swivel Chair - 12" x 12" - Brown (T10)   | Dinette Group                      | C-16                       |
|     | 077641-50-000                  | EA       | Pad Asm - Swivel Chair - 12" x 12" - Navy (T11)    | Driver's Compartment Group         | C-17 - C-19                |
|     | M80881-01-T09                  | EA       | Panel Asm Couch Front - Beige                      | Electrical Group                   | C-20 - C-22                |
|     | M80881-01-T10                  | EA       | Panel Asm Couch Front - Brown                      | Exterior Body Group                | C-23 - D-05                |
|     | M80881-01-T11                  | EA       | Panel Asm - Couch Front - Navy                     | Galley Group                       | D-06 - D-08                |
|     |                                |          |                                                    | Heating & Air Conditioning Group   | D-08 - C-00<br>D-09 - D-17 |
|     | £                              |          |                                                    | Interior Finals Group              | O-H-D-3                    |
|     | (Line                          |          |                                                    | •                                  |                            |
|     | [E ]]]                         |          |                                                    | LP Group                           | 0-14<br>D-15               |
|     |                                | ((ત)     | (E) (E)                                            | Lounge Group                       | D-15                       |
|     |                                | 11.      |                                                    | Water & Sewage Group               | D-16 - D-17                |
|     |                                | _        |                                                    | Window, Vent & Exterior Door Group | D-18 - E-04                |
|     | - (U)                          |          | (2) (3) (4)                                        | (5)                                |                            |
|     |                                |          |                                                    |                                    |                            |

| Key | Part Number   | U/M | Description                      |
|-----|---------------|-----|----------------------------------|
| 1   | 029130-01-000 | EA  | Socket - Snap Fastener           |
| 2   | 029155-01-000 | EA  | Cap - Snap156" Dia. x 17" Barrel |
| 3   | 029156-01-000 |     | Socket - Snap Fastener           |
| 4   | 029092-01-000 | EA  | Stud - Nickel Finish             |
| 5   | 029093-01-000 | EA  | Eyelet - Nickel Finish           |