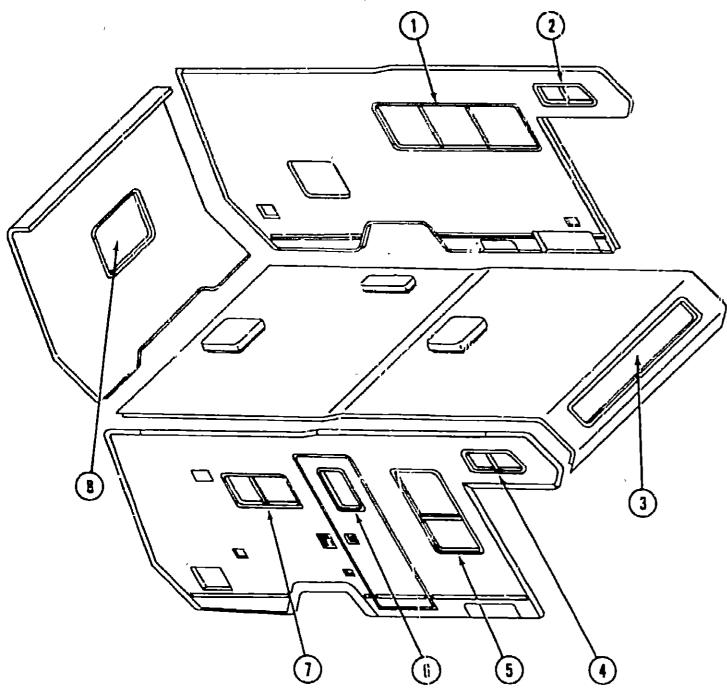

# ACCESSORIES GROUP

# EXTERIOR MIRRORS

|     | _ ` _ ` _       | /   |                                                |
|-----|-----------------|-----|------------------------------------------------|
| (ey | Part Number     | U/M | Description                                    |
| 1   | 049347-01-000   | ĘΑ  | Mirror Head - 7 1/2 x 10 1/2 - Stainless Steel |
| 2   | 062047-01-000   | EA  | Arm - West Coast Mirror - Stainless Steel      |
| 2   | 062047-02-000   | EA  | Arm - West Coast Mirror - Off White            |
| •   | 006043-01-000   | E/  | Mirror - Convex - Adhesive Back                |
| •   | Not illustrated |     |                                                |

# RADIO & RELATED COMPONENTS

| Kay | Part Number   | U/M | Description                                                           |
|-----|---------------|-----|-----------------------------------------------------------------------|
|     | 007004-01-000 | EA  | Antenna - Radio - Cab Mount                                           |
|     | 064792-01-000 |     | Grille - Speaker - 5.25" - w/Mesh - Brown                             |
|     | 074482-01-000 | EA  | Radio - AM/FM/MPX - w/Cassette - Audiovox - HCC565                    |
|     | 073430-01-000 |     | Radio - AM/FM/MPX - w/Cassette - Electronic Tune - Audiovox - HCC12C0 |
|     | 074979-01-000 | EA  | Speaker Cover Protector - Plastic                                     |
|     | 073431-01-000 | 5A  | Speaker - 5.25 - 3/Way (Pair)                                         |
|     | 064791-01-000 | EA  | Speaker - Recessed - 5.25"                                            |
|     | 075741-01-000 | EA  | Speaker - 4" x 6" - Oval                                              |

# WHEEL COVER A MOUNTING HARDWARE

| Key | Part Number     | U/M | Description                                                       |
|-----|-----------------|-----|-------------------------------------------------------------------|
| Ī   | 064082-02-000   | EA  | Retaining Nut - Delmet - Wheel Cover                              |
| 2   | 073426-01-700   |     | Wheel Cover - Bolt On - 16" or 16.5" - Delmet (1)                 |
| j   | 073426-04-700   | EA  | Retention Bracket Asm Wheel Cover Support - Heavy Duty - Front (1 |
| 4   | 073426-04-701   | ĒĀ  | Retention Bracket Asm Wheel Cover Support - Heavy Duty - Rear (1) |
| •   | 073426-04-000   | EA  | Retention Bracket Asm Wheel Cover Support - Heavy Duty (Set/4)    |
| •   | Not illustrated |     |                                                                   |

# GENERATORS & COMPONENTS

| Key | Pari Number   | U/M | Description                                     |
|-----|---------------|-----|-------------------------------------------------|
| -   | 079654-01-000 | ĒΑ  | Generator - Onan - 40 kw - Emerald              |
|     | 701629-02-000 | EA  | Installation Package                            |
|     | 024732-01-016 |     | Tailpipe - 1.5" O.D. x 43.50"                   |
|     | 067753-01-000 | ΞA  | Muffler - Generator - w/Spark Arrestor - Melson |
|     | 007067-01-000 | EA  | Insulation - Fiberglass - 1"                    |
|     |               |     |                                                 |

### MISCELLAMEOUS ACCESSORIES

| 7 | Part Number                    | U/M      | Description                                             |
|---|--------------------------------|----------|---------------------------------------------------------|
|   | 054185-22-000                  | EΑ       | Owners Manual - 1985 - Itasca & Winnebago               |
|   | 7 <b>08053-02-000</b>          | EA       | Antenna - TV Skyliner w/6" Shaft - Braund Delux         |
|   | 076319-01-000                  | EA       | Aritenna - TV Roof Mount - 44 5" Mast                   |
|   | 076315-02-000                  | EΑ       | Antenna - TV Roof Mount - 23 5" Mast                    |
|   | 076319-03-000                  | EA       | Cable - Coaxial 1000' 75 OHM                            |
|   | 076319-04-000                  | EA       | Connector & Ferrula                                     |
|   | 076319-05-000                  | E.       | Wallplate - Power Supply - Ivory                        |
|   | 076319-06-000                  | EA       | Adapter - Cable Roof Plate                              |
|   | 076319-07-000                  | EA       | Vialiplate - Power Supply - Brown                       |
|   | 076319-06-000                  | EΑ       | Wallplate - Receptacle - Ivory                          |
|   | 076319-09-000                  | EA       | Maliplate - Receptacle - Brown                          |
|   | 017516-01-000                  | EA       | Mud Fisp w/Holes - 14" x 18" - Black                    |
|   | 064069-01-000                  | EA       | Mud Flap - Black (Front)                                |
|   | 041944-03-000                  | EA       | Fire Extinguisher - 5BC                                 |
|   | 041944-02-000                  | EA       | Bracket - Fire Extinguisher                             |
|   | 075922-01-000                  | EV       | Microwave Oven - Litton - 1450                          |
|   | 075930-01-000                  | ĒĀ       | Bracket Asm Microwave - Right                           |
|   | 075930-02-000                  | EA       | Bracket Asm Microwave - Left                            |
|   | 076253-02-000                  | EA       | Bracket Asm Microwave - Bottom (2 required)             |
|   | 075922-03-000                  | EA       | Trim Ring - Microwave Oven                              |
|   | 075922-04-000                  | EA       | Air Exhaust Duct - Microwave Oven                       |
|   | 067203-01-000                  | ĒĀ       | Ladder Asm.                                             |
|   | 067130-01-000                  | EA       | Ladder Step                                             |
|   | 0769 <b>6</b> 0-01-000         | EA       | End Cap - Ladder Step                                   |
|   | 067125-01-200                  | ĒA.      | •                                                       |
|   | 067165-01-000                  | EA       | Bracket - Mounting - Rack & Ladder                      |
|   | 072366-01-000                  | EA       | Speed Control Package - Electric - Diesel - Dana        |
|   | 072366-61-700                  | EA       | Hex Fittings                                            |
|   | 072366-01-701                  | EA       |                                                         |
|   |                                |          | Cable Only                                              |
|   | 072366-01-702                  | EA       | Vacuum Regulator                                        |
|   | 072366-01-703                  | EA       | Control Switch & Lever Asm                              |
|   | 069629-01-000                  | EA       | Speed Control Package - Electric Dana                   |
|   | 069629-01-700                  | EA<br>EA | Regulator Asm - Electric Vacuum Valve & Electric Switch |
|   | 069629-01-701                  | EA       | (                                                       |
|   | 069629-01-702                  |          |                                                         |
|   | 069629-01-703<br>069629-01-704 | EA       |                                                         |
|   |                                | EA       | Generator Signal                                        |
|   | 069629-01-705                  | EA       | Adapter Key                                             |
|   | 072852-01-000                  | EA       | Smoke Detector w/9 Volt Battery                         |
|   | 079664-02-000                  | EA       |                                                         |
|   | 079664-01-000                  | EA       |                                                         |
|   | 006069-01-000                  | EA       |                                                         |
|   | 040069-01-000                  | EA       |                                                         |
|   | 065208-01-000                  | EA       |                                                         |
|   | 080208-02-000                  | EA       |                                                         |
|   | 006113-01-000                  | EA       |                                                         |
|   | 079799-01-000                  | EA       |                                                         |
|   | 979942-03-000                  | EA       |                                                         |
|   | U7 <b>99</b> 42-04-000         | EA       | Shock Absorber - Stabilizer - Rear                      |