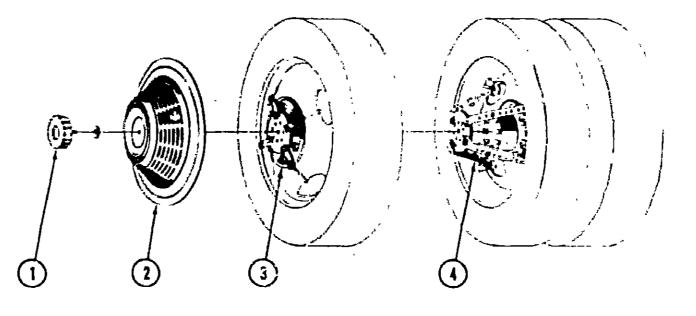

# WHEEL COVER A MOUNTING HARDWARE

| Key | Part Number     | U/M | Description                                                       |
|-----|-----------------|-----|-------------------------------------------------------------------|
| Ī   | 064082-02-000   | EA  | Retaining Nut - Delmet - Wheel Cover                              |
| 2   | 073426-01-700   |     | Wheel Cover - Bolt On - 16" or 16.5" - Delmet (1)                 |
| j   | 073426-04-700   | EA  | Retention Bracket Asm Wheel Cover Support - Heavy Duty - Front (1 |
| 4   | 073426-04-701   | ĒĀ  | Retention Bracket Asm Wheel Cover Support - Heavy Duty - Rear (1) |
| •   | 073426-04-000   | EA  | Retention Bracket Asm Wheel Cover Support - Heavy Duty (Set/4)    |
| •   | Not illustrated |     |                                                                   |