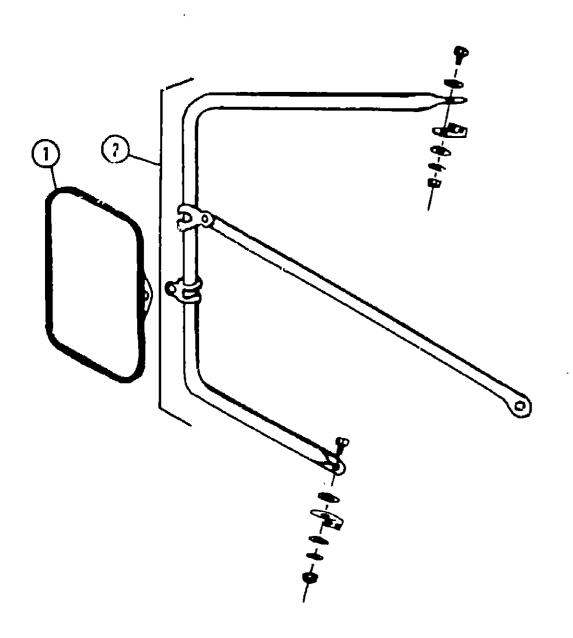

# EXTERIOR MIRRORS

|     | _ ` _ ` _       | /   |                                                |
|-----|-----------------|-----|------------------------------------------------|
| (ey | Part Number     | U/M | Description                                    |
| 1   | 049347-01-000   | ĘΑ  | Mirror Head - 7 1/2 x 10 1/2 - Stainless Steel |
| 2   | 062047-01-000   | EA  | Arm - West Coast Mirror - Stainless Steel      |
| 2   | 062047-02-000   | EA  | Arm - West Coast Mirror - Off White            |
| •   | 006043-01-000   | E/  | Mirror - Convex - Adhesive Back                |
| •   | Not illustrated |     |                                                |