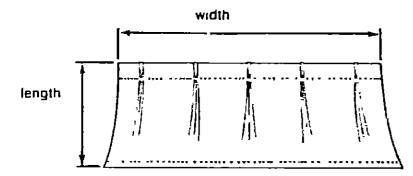

## NOTE.

- 15 mg 1

Use this illustration when determining length and width measurements for curtains, You will note the width measurement is taken on the top of the curtain with the curtain fully extended. The length measurement is taken from top to bottom.