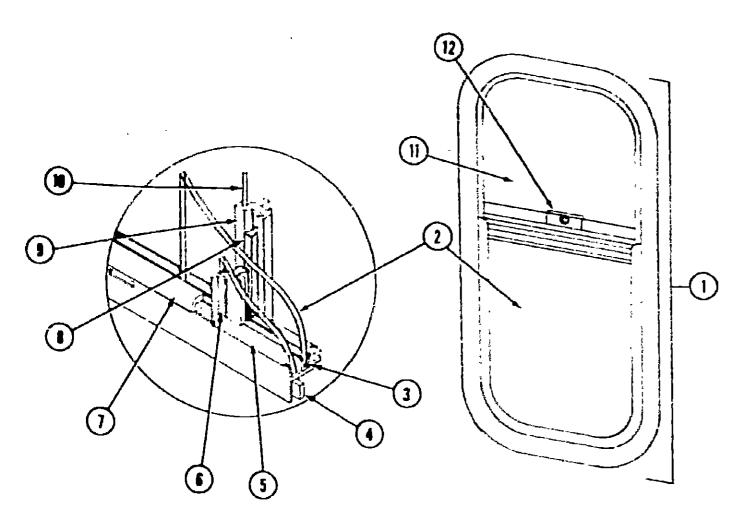

C-05 |
| Bath Group                         | C-06        |
| Chassis Group                      | C-07 - C-08 |
| Curtain, Cushion & Pad Group       | C-09 - C-15 |
| Dinette Group                      | C-16        |
| Driver's Compartment Group         | C-17 - C-19 |
| Electrical Group                   | C-20 - C-22 |
| Exterior Body Group                | C-23 - D-05 |
| Galley Group                       | 80-C - 60-C |
| Heating & Air Conditioning Group   | D-09 - C-10 |
| Interior Finish Group              | D-11 - D-13 |
| LP Group                           | D-14        |
| Lounge Group                       | D-15        |
| Water & Sewage Group               | D-16 - D-17 |
| Window, Vent & Exterior Door Group | D-18 - E-04 |

# WINDOW, VENT & EXTERIOR DOOR GROUP (CONTINUED)



# WINDOW, VENT & EXTERIOR DOOR GROUP (CONTINUED)



# 1985 ITASCA TABLE OF CONTENTS

| 1C420RG    | A-01 - B-24 |
|------------|-------------|
| IC/IF421RB | C-01 - E-04 |
| 1C424RB    | E-05 - G-06 |
| ICN26RH    | G-07 - 1-12 |

# 1965 IC/IF421RB INDEX

C-01 - C-02

| Accessories Group                  | C-03 - C-05 |
|------------------------------------|-------------|
| Bath Group                         | C-06        |
| Chassis Group                      | C-07 - C-08 |
| Curtain, Cushion & Pad Group       | C-09 - C-15 |
| Dinette Group                      | C-16        |
| Driver's Compartment Group         | C-17 - C-19 |
| Electrical Group                   | C-20 - C-22 |
| Exterior Body Group                | C-23 - D-05 |
| Galley Group                       | D-06 - D-08 |