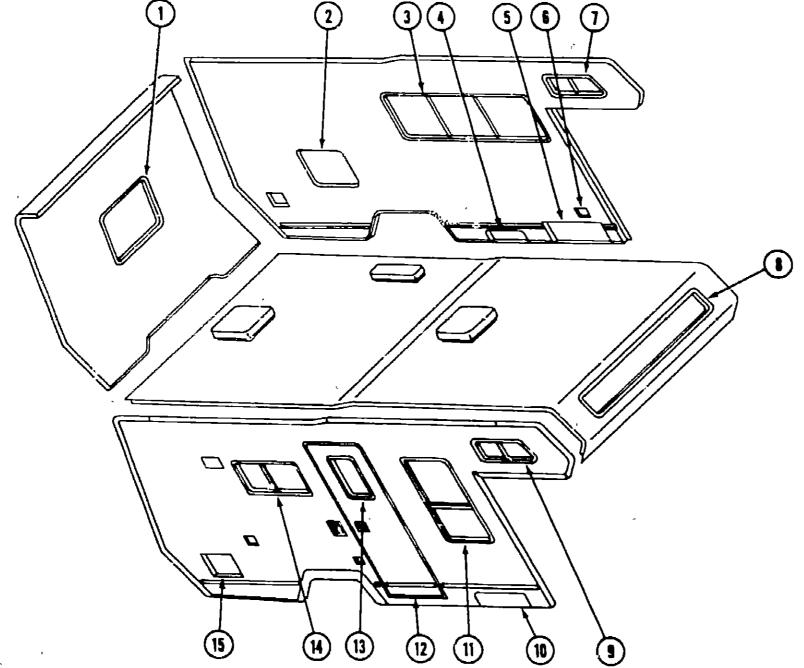

| C-07 - C-08 |
| Curtain, Cushion & Pad Group       | C-09 - C-15 |
| Dinette Group                      | C-16        |
| Driver's Compartment Group         | C-17 - C-19 |
| Electrical Group                   | C-20 - C-22 |
| Exterior Body Group                | C-23 - D-05 |
| Galley Group                       | D-06 - D-08 |
| Heating & Air Conditioning Group   | D-09 - D-10 |
| Interior Finish Group              | D-11 - D-13 |
| LP Group                           | D-14        |
| Lounge Group                       | D-15        |
| Water & Sewage Group               | D-16 - D-17 |
| Window, Vent & Exterior Door Group |             |
|                                    |             |

# WINDOW, VENT & EXTERIOR DOOR GROUP (CONTINUED) WINDOWS & ACCESS DOORS



|     |                                 |     |                                                  | $\smile$ |  |
|-----|---------------------------------|-----|--------------------------------------------------|----------|--|
| Key | Parl Number,                    | U/M | Description                                      |          |  |
| .1  | 079415-01-T03                   | EA  | Window Asm Escape                                |          |  |
| 2   | 07 <b>8969-</b> 02- <b>T9</b> 5 | EA  | Door Asm Refrigerator Access                     |          |  |
| 3   | 075738-02-000                   | EA  | Window Asm Double Slider                         |          |  |
| 4   | 079455-06-T95                   | EA  | Door Asm Storage                                 |          |  |
| 5   |