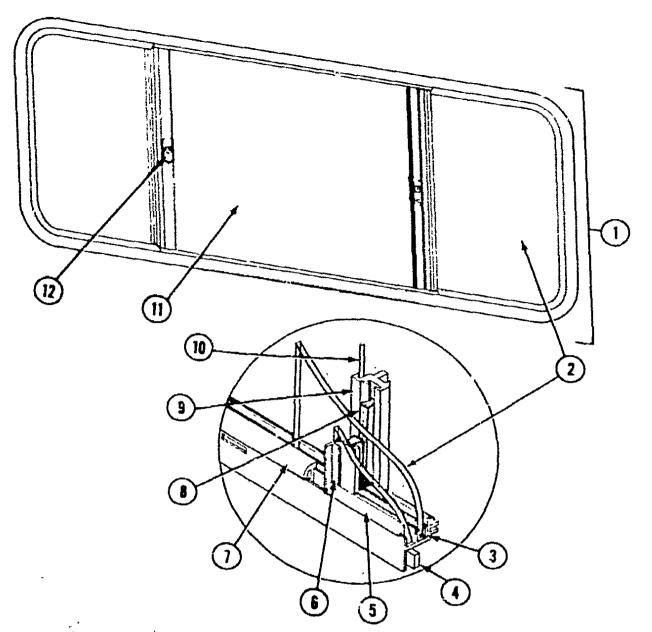

# **CURTAIN, CUSHION & PAD GROUP**

# NOTICE

In order to assist our Parts Sales Dept. in providing interior software items, please include the serial number and the color code number from the vehicle certification label when ordering. This label is located on the felt sidewall at the end of the dash (A-Body), or on the driver's door latch plate (C-Bcdy).

An example of a color code number is P31, which designates an overall color scheme of a particular unit. The color listed after the item description on the microliche, indicates the overall unit color. Order the item you desire according to unit color code

## **CURTAIN & CUSHION HARDWARE**

| Key | Part Number   | U/M  | Description                           |
|-----|---------------|------|---------------------------------------|
| -   | 039175-02-000 | EA   | Bracket - Curtain Rod                 |
|     | 039175-05-000 | EA ' | Bracket - Curtain Rod - Center        |
|     | 056003-02-000 | EA   | Bracket - Draper; Retainer - Left     |
|     | 056003-01-000 | EA   | Bracket - Drapery Retainer - Right    |
|     | 075477-21-000 | EA   | Bracket - Hold Down - Blind           |
|     | 056001-01-000 | EA   | Bracket - Shade - Left                |
|     | 056002-01-000 | EA   | Bracket - Shade - Right               |
|     | 039175-01-000 | EA   | Curtain Rod - Extension - 48" x 84"   |
|     | 009107-01-000 | EA   | Guide - Nylon Snap - Curtain          |
|     | 056784-01-000 | EA   | Pull - Window Shade - Antique Brass   |
|     | 056632-01-T03 | EA   | Strap - Pull - 1 1/2 x 25 1/2 - Vinyl |
|     | 078155-01-000 | EA   | Strap Asm Cushion Snap                |
|     | 056115-01-000 | YD   | Tape - Clear Plastic - w/Guides       |
|     | 048394-01-000 | YD   | Tape Hook - 1" x 50 yd - Beige        |
|     | 029096-05-000 | YD   | Tape Hock50" - Velcro - Beige         |
|     | 048395-01-000 | YD   | Tape Loop - 1" x 50 YD - Beige        |
|     | 029090-01-000 | FT   | Tie - Drapery - Clear Vinyl           |
|     | 056116-01-000 | ΕÀ   | Track - Curtain - Brown Plastic       |
|     | 053272-01-000 | EA   | Track - Curtain - 16'                 |
|     | 079782-03-000 | ĒĀ   | Track - Curtain - 75" - Beige         |
|     |               |      |                                       |