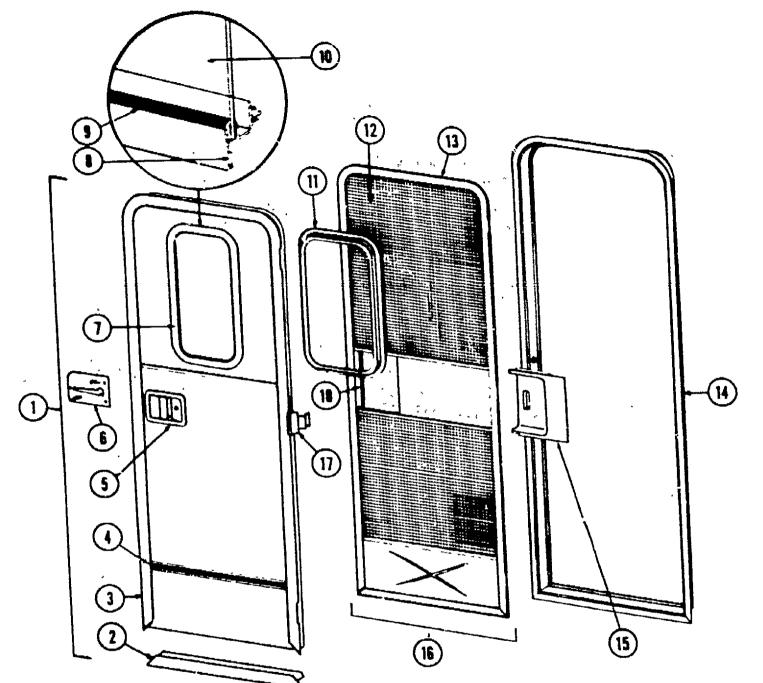

# ACCESSORIES GROUP

# EXTERIOR MIRRORS

|     | _ ` _ ` _       | /   |                                                |
|-----|-----------------|-----|------------------------------------------------|
| (ey | Part Number     | U/M | Description                                    |
| 1   | 049347-01-000   | ĘΑ  | Mirror Head - 7 1/2 x 10 1/2 - Stainless Steel |
| 2   | 062047-01-000   | EA  | Arm - West Coast Mirror - Stainless Steel      |
| 2   | 062047-02-000   | EA  | Arm - West Coast Mirror - Off White            |
| •   | 006043-01-000   | E/  | Mirror - Convex - Adhesive Back                |
| •   | Not illustrated |     |                                                |

# RADIO & RELATED COMPONENTS

| Kay | Part Number   | U/M | Description                                                           |
|-----|---------------|-----|-----------------------------------------------------------------------|
|     | 007004-01-000 | EA  | Antenna - Radio - Cab Mount                                           |
|     | 064792-01-000 |     | Grille - Speaker - 5.25" - w/Mesh - Brown                             |
|     | 074482-01-000 | EA  | Radio - AM/FM/MPX - w/Cassette - Audiovox - HCC565                    |
|     | 073430-01-000 |     | Radio - AM/FM/MPX - w/Cassette - Electronic Tune - Audiovox - HCC12C0 |
|     | 074979-01-000 | EA  | Speaker Cover Protector - Plastic                                     |
|     | 073431-01-000 | 5A  | Speaker - 5.25 - 3/Way (Pair)                                         |
|     | 064791-01-000 | EA  | Speaker - Recessed - 5.25"                                            |
|     | 075741-01-000 | EA  | Speaker - 4" x 6" - Oval                                              |

# ACCESSORIES GROUP (CONTINUED)