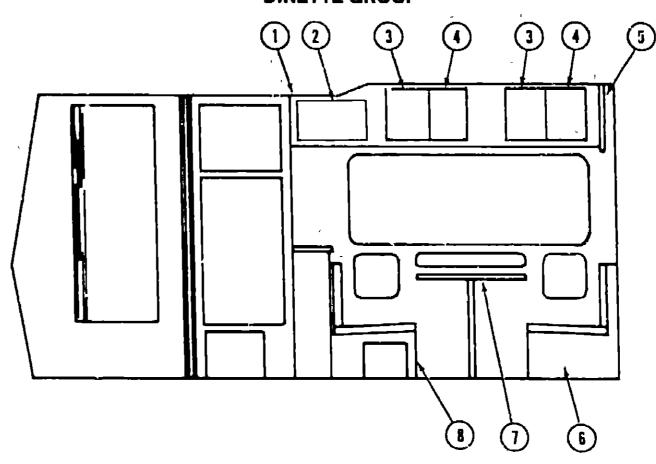

# DINETTE GROUP

# DINETTE CUSHION

| ,,,,, |               |    | ~                                                             |            |             |
|-------|---------------|----|---------------------------------------------------------------|------------|-------------|
| 3     | U72430-57-T09 | EA | Cushion Asm - Dinette Back - 19 25" x 38" x 5" - Beige        |            |             |
| 3     | 072430-57-T10 |    | Cushion Asm Dinette Back - 19 25" x 38" x 5" - Brown          |            |             |
| 3     | 072430-57-T11 | EA | Cushlon Asm, - Dinette Back - 19 25" x 38" x 5" - Navy        |            |             |
|       | M72430-57-T09 | EA | Cover Asm Dinette Back Cushion - 19,25" x 38" x 5" - Beige    | 1985 ITA   | ACCA        |
|       | M72430-57-T10 |    | Cover Asm - Dinette Back Cushion - 19 25" x 38" x 5" - Brown  |            |             |
|       | M72430-57-T11 | EA | Cover Asm Dinette Back Cushion - 19,25" x 38" x 5" - Navy     | TABLE OF C | ONTENTS     |
| 4     | 072430-58-T09 | EA | Cushion Asm Dinette Bottom - 17.5" x 38" x 5" - Beige         |            |             |
| 4     | 072430-58-T10 | EA | Cushion Asm Dinette Bottom - 17.5" x 33" x 5" - Brown         | IC420RG    | A-01 - B-24 |
| 4     | 072430-58-T11 | EA | Cushion Asm Dinette Bottom - 17.5" x 38" x 5" - Navy          | IC/IF421RB | C-01 - E-04 |
|       | M72430-58-T09 | EA | Cover Asm - Dinette Bottom Cushion - 17 5" x 38" x 5" - Beige | IC424RB    | E-05 - G-06 |
|       | M72430-58-T10 | EA | Cover Asm Dinette Bottom Cushlon - 17 5" x 38" x 5" - Brown   | ICN26RH    | G-07 - I-12 |
|       | M72430-58-T11 | EA | Cover Asm Dinette Bottom Cushion - 17 5" x 38" x 5" - Navy    |            | 00, 112     |
|       |               |    |                                                               |            |             |

# SWIVEL CHAIR

| Key | Part Number   | U/M | Description                               |
|-----|---------------|-----|-------------------------------------------|
| 5   | 073518-09-T09 | EA  | Chair Asm, w/Pillow Back - Swivel - Beige |
| 5   | 073518-09-T10 | EA  | Chair Asm. w/Pillow Back - Swivel - Brown |
| 5   | 073518-09-T11 | EA  | Chair Asm w/Pillow Back - Swivel - Navy   |
|     | 075174-02-T09 | ĒΑ  | Skirt Asm Swivel Chair - Belge            |
|     | 075174-02-T10 | EΑ  | Skirt Asm - Swivel Chair - Brown          |
|     | 075174-02-T11 | EA  | Skirt Asm - Swivel Chair - Navy           |
|     | 035036-01-000 | EΑ  | Plate - Tilt & Swivel - Swivel Chair      |
|     | 035036-04-000 | EA  | Base w/Legs - Swivel Chair                |
|     | 035036-05-000 | EA  | Extension - 7" - Swivel Chair             |