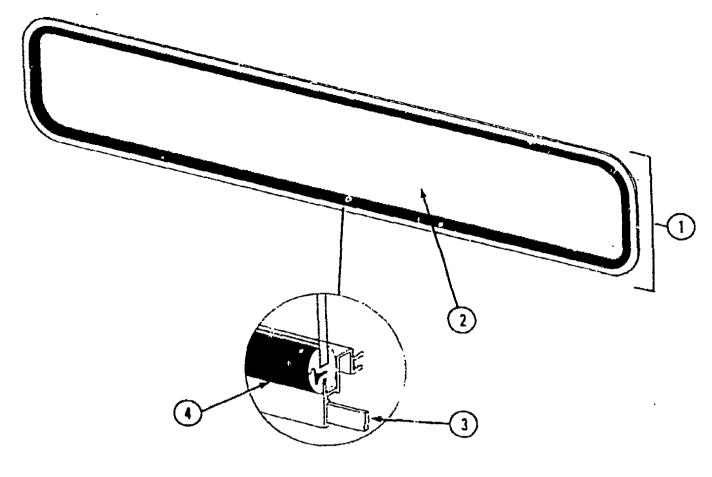

# CURTAIN, CUSHION & PAD GROUP (CONTINUED)

## FABRICS, TRIMS & PADS

|     | , , , , ,                      |          |                                                    |                                    |                            |
|-----|--------------------------------|----------|----------------------------------------------------|------------------------------------|----------------------------|
| (6A | Parl Number                    | U/M      | Description                                        |                                    |                            |
| •   | 072333-12-000                  |          | Fabric - Drapery - Sand                            |                                    |                            |
|     | 077498-13-000                  |          | Fabric w/Pattern - Upholstery - Beige (T09)        |                                    |                            |
|     | 077498-14-000                  |          | Fabric w/Pattern - Upholstery - Brown (T10)        |                                    |                            |
|     | 077498-15-000                  | YD       | Fabric w/Pattern - Upholstery - Navy (T11)         |                                    |                            |
|     | 077498-04-000                  | YD       | Fabric - Drapery/Upholstery Accent - Beige (T09)   | 1985 ITASCA                        |                            |
|     | 077498-05-000                  | YD       | Fabric - Drapery/Upholstery Accent - Brown (T10)   |                                    | e                          |
|     | 077498-06-000                  | YD       | Fabric - Drapery/Upholstery Accent - Navy (T11)    | TABLE OF CONTENT                   | J                          |
|     | 077498-25-000                  | YD       | Fabric - Upholstery Accent - White                 | 1040000                            |                            |
|     | 077498-01-000                  | YD       | Fabric - Upholstery Accent w/Pattern - Beige (T09) |                                    | A-01 - B-24                |
|     | 0774 <del>98-</del> 02-000     | YD       | Fabric - Upnolstery Accent w/Pattern - Brown (T10) |                                    | C-01 - E-04                |
|     | 077ላኒዮ-03-000                  | YD       | Fabric - Upholstery Accent w/Pattern - Navy (T11)  | ·                                  | E-05 - G-06                |
|     | 038421-01-000                  | YD       | Fabric - Mattress Ticking                          | ICN26RH                            | G-07 - 1-12                |
|     | 052859-06-T03                  | FT       | Trim Asm Accent - Sandrilt                         |                                    |                            |
|     | 05285 <del>9-</del> 05-T03     | FT       | Trim Asm Accent - Buckskin                         |                                    |                            |
|     | 07968/)-01-000                 |          | Vinyl - Expanded - 26 oz Buckskin                  |                                    |                            |
|     | 079680-03-000                  |          | Vinyl - Expanded - 26 oz Beige (T09)               |                                    |                            |
|     | 079680-02-000                  |          | Vinyl - Expanded - 26 oz Sandrilt (T10, T11)       |                                    |                            |
|     | 070578-04-T09                  | EA       | Button Asm Screw Stud - #30 - Beige                |                                    |                            |
|     | 070578-04-T10                  | EA       |                                                    |                                    |                            |
|     | 970578-04-T11                  | · — -    | Button Asm Screw Stud - #30 - Navy                 |                                    |                            |
|     | 070578-06-T09                  | EA       | Button Asm Screw Stud - #30 - Vinyl                |                                    |                            |
|     | 070578-06-T10                  | EA       | Button Asm Screw Stud - #30 - Vinyl (T11)          |                                    |                            |
|     | 071127-06-T09                  |          | Button Asm #36 - Round Hook Back - Beige           |                                    |                            |
|     | 071127-06-T10                  | EA       | Button Asm #36 - Round Hook Back - Brown           | •                                  |                            |
|     | 071127-06-T11                  | EA       | Button Asm #36 - Round Hook Back - Navy            |                                    |                            |
|     | 071127-07-T09<br>056632-01-T03 |          | Button Asm #36 - Hook Back - White (T10, T11)      |                                    |                            |
|     | 078155-01-000                  | EA<br>SA | Strap Asm Bunk<br>Strap Asm Cushion                |                                    |                            |
|     | 079315-12-T03                  |          | Pad Asm End Cap - Dinette Overhead - Vinyl         |                                    |                            |
|     | 074549-01-T09                  | ĒĀ       |                                                    |                                    |                            |
|     | 074549-01-T10                  | EA       | Pad Asm Dinette - Front - Brown                    |                                    |                            |
|     | 074549-01-T11                  | EA       | Pad Asm Dinette - Front - Navy                     |                                    |                            |
|     | 074549-02-T09                  | EA       | <b>~</b>                                           |                                    |                            |
|     | 074549-02-T10                  | EA       | Pad Asm Dinette - Rear - Brown                     |                                    |                            |
|     | 074549-02-T11                  |          | Pad Asm - Dinette - Rear - Navy                    |                                    |                            |
|     | 07764;-46-000                  |          | Pad Asm - Dinette Wall - 12" x 12" - Beige (T09)   | 1985 IC/IF421RB IND                | ΕX                         |
|     | 077641-48-000                  | EA       | Pad Asm Dinette Wall - 12" x 12" - Brown (T10)     |                                    |                            |
|     | 077641-50-600                  | EA       | Pad Asm Dinette Wall - 12" x 12" - Navy (T11)      | Floor Plan                         | C-01 - C-02                |
|     | 077642-17-000                  | EA       | Pad Asm Dinette Wall - Table - Beige (T03)         | Accessories Group                  | C-03 - C-05                |
|     | 077642-19-000                  | ĒΑ       | Pad Asm Dinette Wall - Table - Brown (T04)         | Bath Group                         | C-0 <del>6</del>           |
|     | 077642-21-000                  | EA       | Pad Asra - Dinette Wall - Table - Navy (T11)       | Chassis Group                      | C-07 - C-08                |
|     | 077641-46-000                  | EA       | Pad Asm Swivel Chair - 12" x 12" - Beige (T09)     | Curtain, Cushion & Pad Group       | C-09 - C-15                |
|     | 077641-48-000                  | EA       | Pad Asm - Swivel Chair - 12" x 12" - Brown (T10)   | Dinette Group                      | C-16                       |
|     | 077641-50-000                  | EA       | Pad Asm - Swivel Chair - 12" x 12" - Navy (T11)    | Driver's Compartment Group         | C-17 - C-19                |
|     | M80881-01-T09                  | EA       | Panel Asm Couch Front - Beige                      | Electrical Group                   | C-20 - C-22                |
|     | M80881-01-T10                  | EA       | Panel Asm Couch Front - Brown                      | Exterior Body Group                | C-23 - D-05                |
|     | M80881-01-T11                  | EA       | Panel Asm - Couch Front - Navy                     | Galley Group                       | D-06 - D-08                |
|     |                                |          |                                                    | Heating & Air Conditioning Group   | D-08 - C-00<br>D-09 - D-17 |
|     | £                              |          |                                                    | Interior Finals Group              | O-H-D-3                    |
|     | (Line                          |          |                                                    | •                                  |                            |
|     | [E ]]]                         |          |                                                    | LP Group                           | 0-14<br>D-15               |
|     |                                | ((ત)     | (E) (E)                                            | Lounge Group                       | D-15                       |
|     |                                | 11.      |                                                    | Water & Sewage Group               | D-16 - D-17                |
|     |                                | _        |                                                    | Window, Vent & Exterior Door Group | D-18 - E-04                |
|     | - (U)                          |          | (2) (3) (4)                                        | (5)                                |                            |
|     |                                |          |                                                    |                                    |                            |

| Key | Part Number   | U/M | Description                      |
|-----|---------------|-----|----------------------------------|
| 1   | 029130-01-000 | EA  | Socket - Snap Fastener           |
| 2   | 029155-01-000 | EA  | Cap - Snap156" Dia. x 17" Barrel |
| 3   | 029156-01-000 |     | Socket - Snap Fastener           |
| 4   | 029092-01-000 | EA  | Stud - Nickel Finish             |
| 5   | 029093-01-000 | EA  | Eyelet - Nickel Finish           |