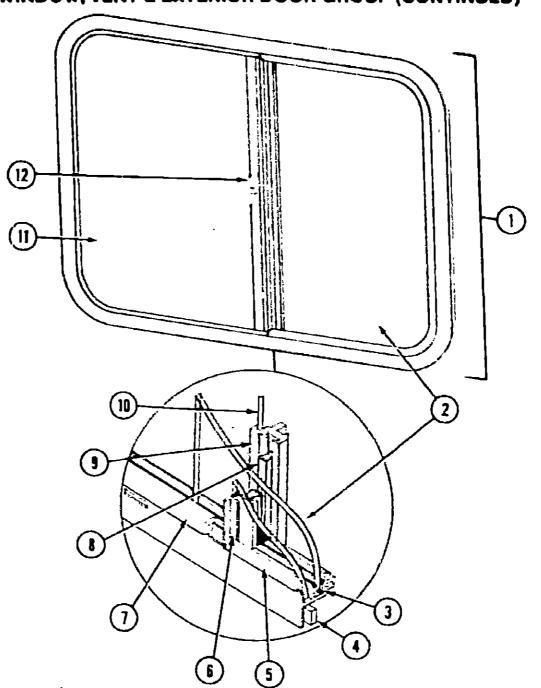

|
| Chassis Group                      | C-07 - C-08 |
| Curtain, Cushion & Pad Group       | C-09 - C-15 |
| Dinette Group                      | C-16        |
| Driver's Compartment Group         | C-17 - C-19 |
| Electrical Group                   | C-20 - C-22 |
| Exterior Body Group                | C-23 - D-05 |
| Galley Group                       | 80-C - 60-C |
| Heating & Air Conditioning Group   | D-09 - C-10 |
| Interior Finish Group              | D-11 - D-13 |
| LP Group                           | D-14        |
| Lounge Group                       | D-15        |
| Water & Sewage Group               | D-16 - D-17 |
| Window, Vent & Exterior Door Group | D-18 - E-04 |

# WINDOW, VENT & EXTERIOR DOOR GROUP (CONTINUED)



# WINDOW, VENT & EXTERIOR DOOR GROUP (CONTINUED)



# 1985 ITASCA TABLE OF CONTENTS

| 1C420RG    | A-01 - B-24 |
|------------|-------------|
| IC/IF421RB | C-01 - E-04 |
| 1C424RB    | E-05 - G-06 |
| ICN26RH    | G-07 - 1-12 |

# 1965 IC/IF421RB INDEX

C-01 - C-02

| Accessories Group                  | C-03 - C-05 |
|------------------------------------|-------------|
| Bath Group                         | C-06        |
| Chassis Group                      | C-07 - C-08 |
| Curtain, Cushion & Pad Group       | C-09 - C-15 |
| Dinette Group                      | C-16        |
| Driver's Compartment Group         | C-17 - C-19 |
| Electrical Group                   | C-20 - C-22 |
| Exterior Body Group                | C-23 - D-05 |
| Galley Group                       | D-06 - D-08 |
| Heating & Air Conditioning Group   | D-09 - D-10