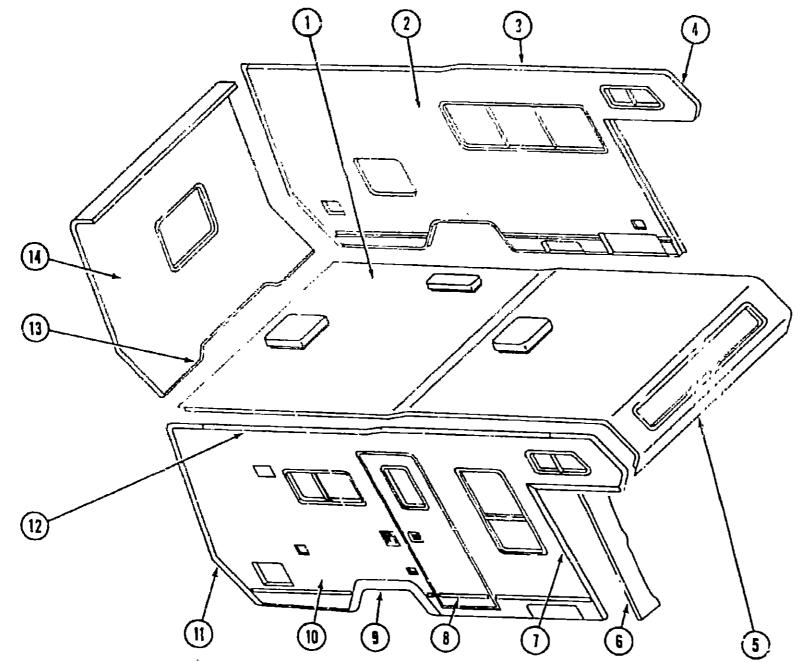

Chassis Group                      | C-07 - C-08 |
| Curtain, Cushion & Pad Group       | C-09 - C-15 |
| Dinette Group                      | C-16        |
| Driver's Compartment Group         | C-17 - C-19 |
| Electrical Group                   | C-50 - C-55 |
| Exterior Body Group                | C-23 - D-05 |
| Galley Group                       | D-06 - D-08 |
| Heating & Air Conditioning Group   | D-09 - D-10 |
| Interior Finish Group              | D-11 - D-13 |
| LP Group                           | D-14        |
| Lounge Group                       | D-15        |
| Water & Sewage Group               | D-16 - D-17 |
| Window, Vent & Exterior Door Group | D-18 - E-04 |
|                                    |             |

C-22 C-21

# EXTERIOR BODY GROUP

# EXTERIOR BODY PANELS



| Key<br>1.<br>23.<br>4.<br>56.<br>6.<br>7.<br>9. | Part Number M80532-01-T03 M76177-01-700 M80506-01-T03 076802-06-000 076202-05-000 076828-02-000 076828-01-000 039644-08-000 M79318-01-T03 M79318-02-T03 M78259-01-T03 M78259-02-T03 076975-03-000 076975-04-000 059576-05-000 001030-02-003 009731-01-000 075189-03-000 075189-04-000 | U/M<br>EA EA EA EA EA EA EA EA EA<br>EA EA E | Roof Asm. Roof Section - Cab Over To First Seam Sidewall Asm Driver Trim - Contour - Upper Front - Driver - Off White Trim - Contour - Upper Front - Passenger - Off White Trim - Contour - Sleeper - Driver - Off White Trim - Contour - Sleeper - Passenger - Off White Trim - Sleeper Board - Front - Off White Trim - Sleeper Board - Front - Off White Wingwall Asm Passenger (Chevy) Wingwall Asm Driver (Chevy) Wingwall Asm