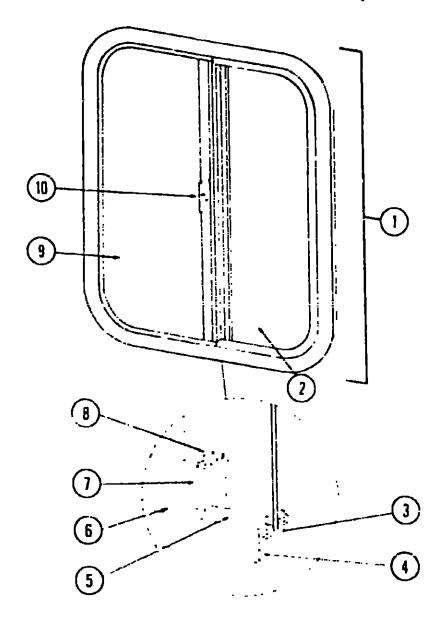

#### **CURTAIN HARDWARE**

| <b>4</b> | Part Number    | 11/84 | Percipilan                                                             |
|----------|----------------|-------|------------------------------------------------------------------------|
| Key      |                | U/M   | Description                                                            |
|          | 052327-05-009  | EA    | Track - Curtain - Beige Alum 76" w/Holes                               |
|          | 056116-01-000  | EA    | Track - Curtian - Brown Plastic                                        |
|          | 05943G-05-000  | ĒΑ    | Track - Curtain - Front Wraparound (2 per unit) - 43 75" x 36" - Beige |
|          | 059430-07-000  | EA    | Track - Curtain - Front Wraparound - 32 8" x 89 1"                     |
|          |                |       | (Drivers Door) Beige                                                   |
|          | 0560(11-01-600 | EA    | Bracket - Shade - Left                                                 |
|          | 056002-01-000  | EA    | Bracket - Shade - Right                                                |
|          | 056003-01-000  | EA    | Bracket - Drapery Retainer - Right                                     |
|          | 056003-02-000  | EA    | Bracket - Drapery Retainer - Left                                      |
|          | 056003-03-000  | EA    | Bracket - Drapery Retainer - Universal                                 |
|          | 009107-01-000  | EA    | Guide - Nylon Snap - Curtain                                           |
|          | 056784-01-000  | EA    | Pull - Window Shade - Antique Brass                                    |
|          | 039175-01-000  | EA    | Curtain Rod - Ext. 48" x 84"                                           |
|          | ()39175-03-000 | EA    | Curtain Rod - Ext. 28" x 48"                                           |
|          | 039175-04-000  | EA    | Curtain Rod - Ext. 16" x 28"                                           |
|          | 039175-02-000  | EΑ    | Bracket - Curtain Rod                                                  |
|          | 056115-01-000  | YD    | Tape - Clear Plastic - w: Guides                                       |
|          | 048394-01-000  |       | Tane Hook - 1" v 25 VD - Reine                                         |
|          | 048395-01-000  | YD    | Tape Loop - 1" x 25 YD - Beige                                         |
|          |                |       | •                                                                      |

| Key | Parl Kumber   | U/M | Description                        |
|-----|---------------|-----|------------------------------------|
| Ĭ   | 023130-01-000 | EA  | Socket - Snap Fastener             |
| 2   | 029155-01-000 | EΑ  | Cap - Snap - 156" Dia x 17" Barret |
| 3   | 029156-01-000 | EA  | Socket - Snap Fastener             |
| 4   | 029092-01-000 | EΑ  | Stud - Nickel Finish               |
| 5   | 029093-01-000 | EΑ  | Eyelet - Nickel Finish             |