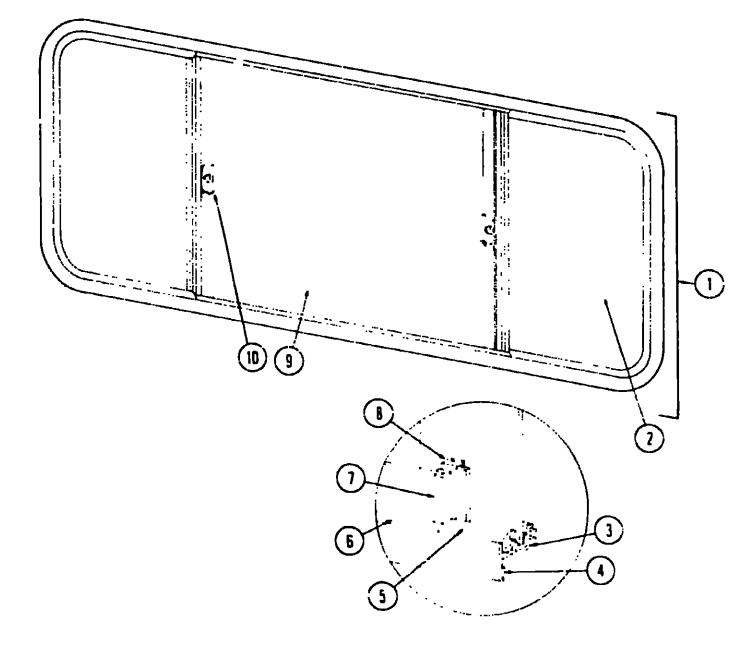

#### **CURTAIN HARDWARE**

| <b>4</b> | Part Number    | 11/84 | Percipilan                                                             |
|----------|----------------|-------|------------------------------------------------------------------------|
| Key      |                | U/M   | Description                                                            |
|          | 052327-05-009  | EA    | Track - Curtain - Beige Alum 76" w/Holes                               |
|          | 056116-01-000  | EA    | Track - Curtian - Brown Plastic                                        |
|          | 05943G-05-000  | ĒΑ    | Track - Curtain - Front Wraparound (2 per unit) - 43 75" x 36" - Beige |
|          | 059430-07-000  | EA    | Track - Curtain - Front Wraparound - 32 8" x 89 1"                     |
|          |                |       | (Drivers Door) Beige                                                   |
|          | 0560(11-01-600 | EA    | Bracket - Shade - Left                                                 |
|          | 056002-01-000  | EA    | Bracket - Shade - Right                                                |
|          | 056003-01-000  | EA    | Bracket - Drapery Retainer - Right                                     |
|          | 056003-02-000  | EA    | Bracket - Drapery Retainer - Left                                      |
|          | 056003-03-000  | EA    | Bracket - Drapery Retainer - Universal                                 |
|          | 009107-01-000  | EA    | Guide - Nylon Snap - Curtain                                           |
|          | 056784-01-000  | EA    | Pull - Window Shade - Antique Brass                                    |
|          | 039175-01-000  | EA    | Curtain Rod - Ext. 48" x 84"                                           |
|          | ()39175-03-000 | EA    | Curtain Rod - Ext. 28" x 48"                                           |
|          | 039175-04-000  | EA    | Curtain Rod - Ext. 16" x 28"                                           |
|          | 039175-02-000  | EΑ    | Bracket - Curtain Rod                                                  |
|          | 056115-01-000  | YD    | Tape - Clear Plastic - w: Guides                                       |
|          | 048394-01-000  |       | Tane Hook - 1" v 25 VD - Reine                                         |
|          | 048395-01-000  | YD    | Tape Loop - 1" x 25 YD - Beige                                         |
|          |                |       | •                                                                      |

| Key | Parl Kumber   | U/M | Description                        |
|-----|---------------|-----|------------------------------------|
| Ĭ   | 023130-01-000 | EA  | Socket - Snap Fastener             |
| 2   | 029155-01-000 | EΑ  | Cap - Snap - 156" Dia x 17" Barret |
| 3   | 029156-01-000 | EA  | Socket - Snap Fastener             |
| 4   | 029092-01-000 | EΑ  | Stud - Nickel Finish               |
| 5   | 029093-01-000 | EΑ  | Eyelet - Nickel Finish             |