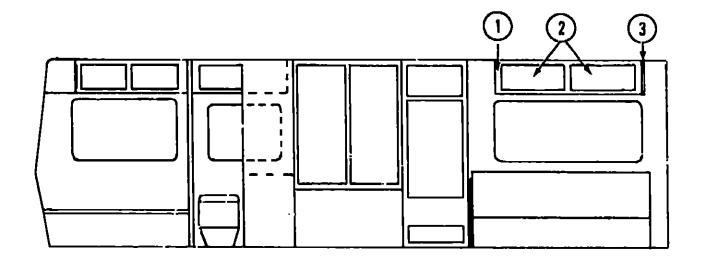

# **CHASSIS GROUP (CONTINUED)**

**Key Part Number**1 064833-01-000
2 064824-02-000
3 064601-02-000

U/M Description

EA Trailer Hitch Asm

EA Support - Trailer Hitch

EA Bracket - Bumper Mount - Rear