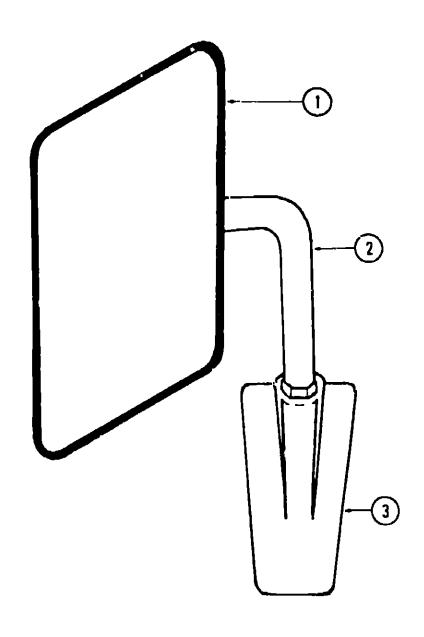

### **EXTERIOR MIRRORS**

| Key | Parl Number     | U/M | Description                                 |
|-----|-----------------|-----|---------------------------------------------|
| 1   | 049347-02-000   | EA  | Mirror Head - 7 1 2" x 10 1 2" - Off White  |
| 2   | 049348-03-000   | EA  | Arm - Low Mount Mirror - Black              |
| 3   | 049944 04-000   | EA  | Bracket - Mirror - Outside - Black          |
| •   | 065116-01-000   | E۸  | Mirror - West Coast - Double Mirror - Right |
| •   | 065116-02-000   | ĒΛ  | Mirror - West Coast - Double Mirror - Left  |
| •   | 006043-01-000   | EA  | Mirror - Convex - Adhesive Back             |
| •   | Not illustrated |     |                                             |