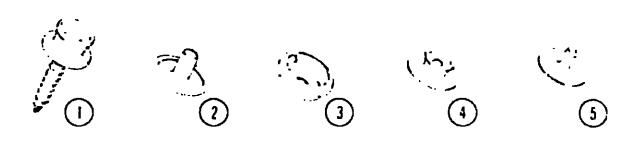

### **EXTERIOR MIRRORS**

| Key | Parl Number     | U/M | Description                                 |
|-----|-----------------|-----|---------------------------------------------|
| 1   | 049347-02-000   | EA  | Mirror Head - 7 1 2" x 10 1 2" - Off White  |
| 2   | 049348-03-000   | EA  | Arm - Low Mount Mirror - Black              |
| 3   | 049944 04-000   | EA  | Bracket - Mirror - Outside - Black          |
| •   | 065116-01-000   | E۸  | Mirror - West Coast - Double Mirror - Right |
| •   | 065116-02-000   | ĒΛ  | Mirror - West Coast - Double Mirror - Left  |
| •   | 006043-01-000   | EA  | Mirror - Convex - Adhesive Back             |
| •   | Not illustrated |     |                                             |