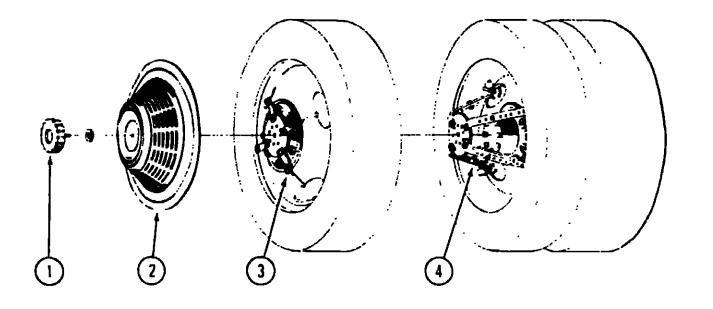

### WHEEL COVER & MOUNTING HARDWARE

| Kay | Part Number        | U/M       | Description                                                          |
|-----|--------------------|-----------|----------------------------------------------------------------------|
| 1   | 064082-02-000      | EA        | Retaining Nut - Delmet - Wheel Cover                                 |
| 2   | 073426-01-700      | EA        | Wheel Cover - Bolt On - 16" or 16.5" - Delmet (1)                    |
| 3   | 073426-C4-700      | EA        | Retention Bracket Asm - Wheel Cover Support - Heavy Duty - Front (1) |
| 4   | 073426-04-701      | EA        | Retention Bracket Asm - Wheel Cover Support - Heavy Duty - Rear (1)  |
| •   | 073426-04-000      | EA        | Retention Bracket Asm - Wheel Cover Support - Heavy Duty (Set/4)     |
| ••  | 031396-04-000      | EΑ        | Wheel Cover - 16" - Clip On                                          |
| •   | Not illustrated    |           |                                                                      |
| ••  | The illustrated pa | iris brea | kdown for this item is provided on the Common Item Fiche             |