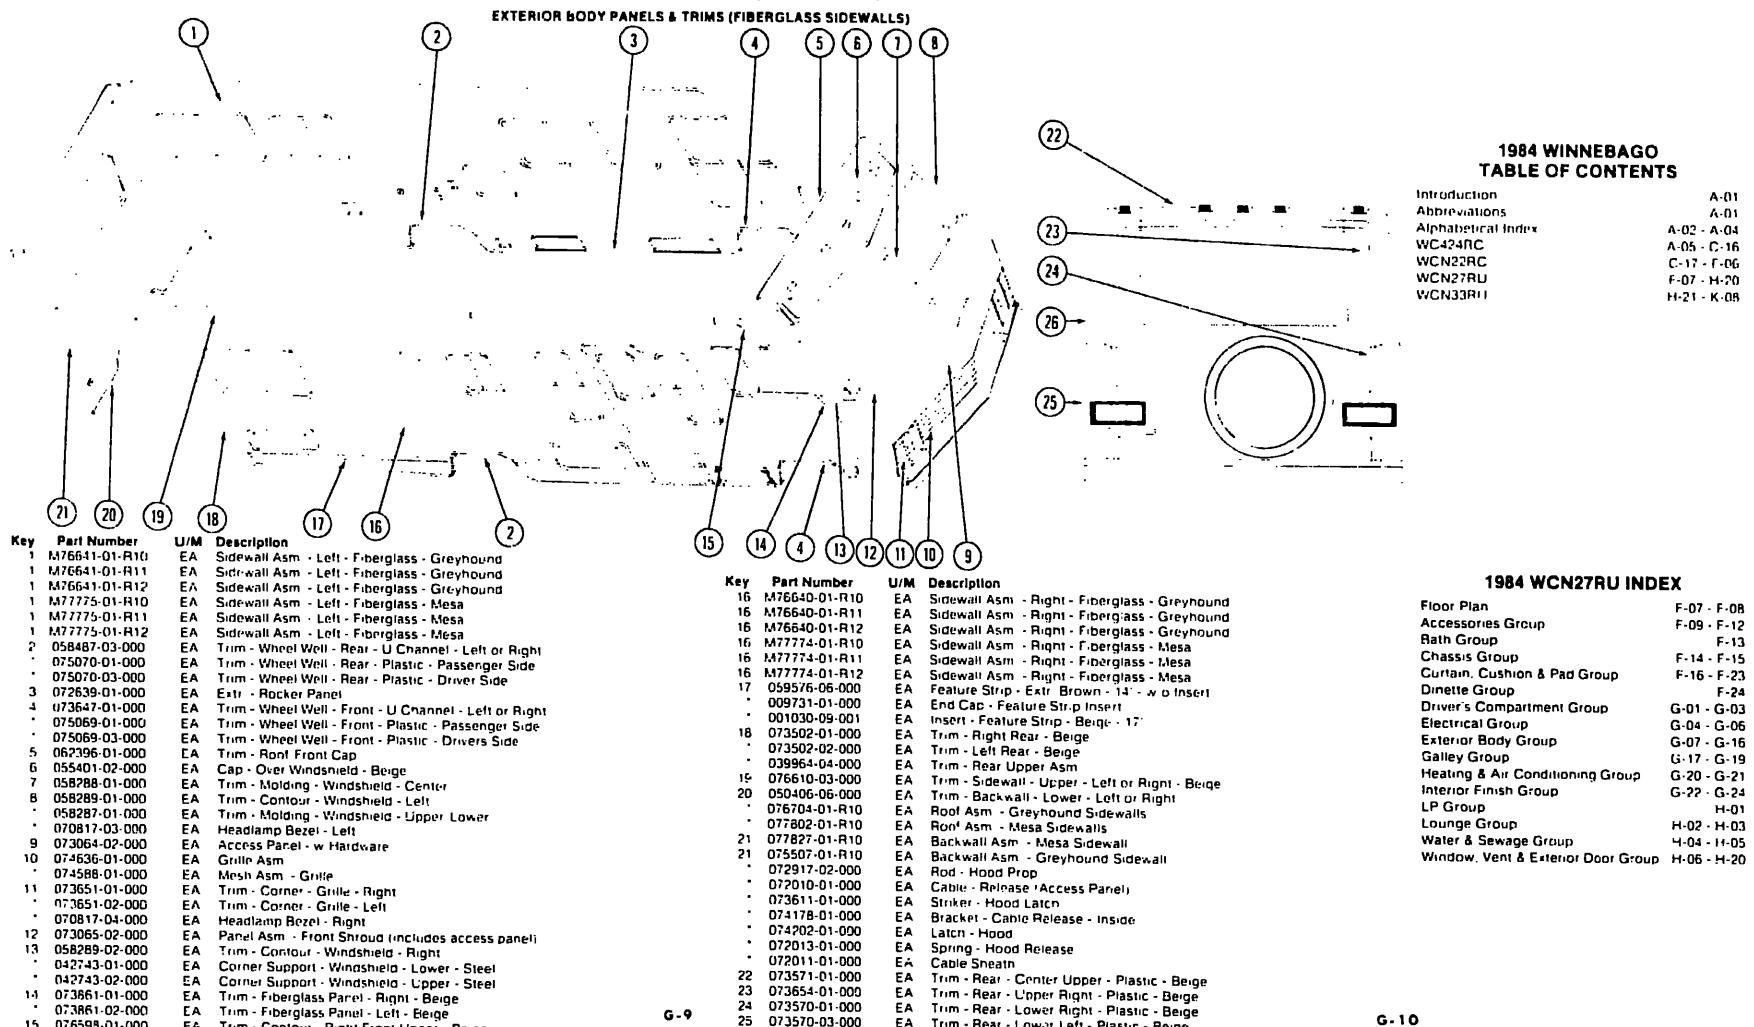

#### **BATH GROUP**

#### BATH CABINETRY

#### MISCELLANEOUS

| Key | Part Number   | U/M | Description                                                            | Key |
|-----|---------------|-----|------------------------------------------------------------------------|-----|
| •   | M01448-02-R10 | FA  | Cabinet Asm - Lavatory (Rolled Door) w/o Countertop, Doors or Hardware | ,   |
|     | M77587-02-R10 | EA  | Cabinet Asm - Lavatory (Styled Rail Door) w/o Countertop, Doors        |     |
|     | •             |     | or Hardware                                                            |     |
|     | M01190-01-R10 | EΑ  | Countertop Asm - Lavatory (Rolled Doors) Travertine                    |     |
|     | M01635-01-R10 | ĒΑ  | Countertop Asm - Lavatory (Styled Rail Door) Travertine                |     |
|     | 063224-01-700 | EA  | Door Asm - Rolled - 30" x 48"                                          |     |
|     | 069852-58-R10 | EA  | Door Asm Vanity Cabinet - 12 1" x 24.1" - w/o Hardware                 |     |
|     | M01192-01-R10 | EA  | Countertop Asm - Pipe Cover - Travertine                               |     |
|     | M75928-01-R10 | EA  | Cabinet Asm - Medicine - w/o Door or Hardware                          |     |
|     | 076073-01-000 | EA  | Cabinet Asm - Medicine - Metal - Almond - w/o Door or Hardware         |     |
|     | M71646-02-R10 | EA  | Door Asm Medicine Cabinet w/Mirror - 16.1" < 30 1" - w/o Hardware      |     |
|     | 076353-01-R07 | EA  | Door Asm Metal Medicine Cabinet w/Mirror - w/o Hardware                |     |
|     | M74533-02-R10 | EA  | Door Asm - Sliding - 25" x 72 5" - w'o Latch                           |     |
|     | 062906-01-000 | EA  | Door Asm - Shower                                                      |     |
|     | 062906-02-000 | EA  | Panel - Shower Door - Folding                                          |     |
|     | 073419-03-000 | EA  | Door Asm - Folding Door - 35" x 75" - Wood                             |     |
|     | M75578-01-R10 | EA  | Door Asm - Bath - w/o Hardware                                         |     |
|     | 069852-63-R10 | EA  | Door Asm - Wardrobe Cabinet - 47" x 20 6" - w/o Hardware               |     |
|     | M01421-01-R10 | EΑ  | Countertop asm - Wardrobe - Harbor Oak                                 |     |
|     | M69856-01-R10 | EA  | Door Asm - Furnace - Wardrobe Cabinet - 14 2" x 18 6" - w/Gold Mesh    |     |
|     | 072369-01-000 | EA  | Gold Mesh - 10 1" x 14 3" - Furnace Grille                             |     |
|     | 059915-07-R10 | EA  | Drawer Asm - Wardrobe Cabinet                                          |     |
|     | 069859-04-R10 | EA  | Door Asm - Fixed Wall Mirror - 30 1" x 23 1"                           |     |
|     | 077358-01-R07 | EA  | Drawer Asm - Lavatory - Tiltout                                        |     |
|     |               |     | BATH HARDWARE                                                          |     |

| Parl Number   | U/M                                                                                                                                                                                                                                                                                                                                                                                                                  | Description                                                                                                                                                                                                                                                                                                                                                                                                                                                                                                                                                                                                                                                                                       |
|---------------|----------------------------------------------------------------------------------------------------------------------------------------------------------------------------------------------------------------------------------------------------------------------------------------------------------------------------------------------------------------------------------------------------------------------|---------------------------------------------------------------------------------------------------------------------------------------------------------------------------------------------------------------------------------------------------------------------------------------------------------------------------------------------------------------------------------------------------------------------------------------------------------------------------------------------------------------------------------------------------------------------------------------------------------------------------------------------------------------------------------------------------|
| U75240-01-000 | EA                                                                                                                                                                                                                                                                                                                                                                                                                   | Faucet - Lavatory                                                                                                                                                                                                                                                                                                                                                                                                                                                                                                                                                                                                                                                                                 |
| 075242-01-000 | EA                                                                                                                                                                                                                                                                                                                                                                                                                   | Faucet - Tub & Shower                                                                                                                                                                                                                                                                                                                                                                                                                                                                                                                                                                                                                                                                             |
| 058713-01-000 | EA                                                                                                                                                                                                                                                                                                                                                                                                                   | Sink Oval - Ivory Plastic                                                                                                                                                                                                                                                                                                                                                                                                                                                                                                                                                                                                                                                                         |
| M01407-01-000 | EA                                                                                                                                                                                                                                                                                                                                                                                                                   | Balhtub Asm w Strainer                                                                                                                                                                                                                                                                                                                                                                                                                                                                                                                                                                                                                                                                            |
| 075606-01-000 | EA                                                                                                                                                                                                                                                                                                                                                                                                                   | Panel - Shower Faucel                                                                                                                                                                                                                                                                                                                                                                                                                                                                                                                                                                                                                                                                             |
| 011083-01-000 | EA                                                                                                                                                                                                                                                                                                                                                                                                                   | Tail Piece 1 25" x 5" - Plastic - w. Stopper                                                                                                                                                                                                                                                                                                                                                                                                                                                                                                                                                                                                                                                      |
| 011048-02-000 | EΑ                                                                                                                                                                                                                                                                                                                                                                                                                   | Shower Head - w/60" Hose                                                                                                                                                                                                                                                                                                                                                                                                                                                                                                                                                                                                                                                                          |
| 066729-01-000 | EA                                                                                                                                                                                                                                                                                                                                                                                                                   | Strainer - Showe: Pan & Tub                                                                                                                                                                                                                                                                                                                                                                                                                                                                                                                                                                                                                                                                       |
| 066436-01-000 | EA                                                                                                                                                                                                                                                                                                                                                                                                                   | Slip Nut - 1 5" Tail Picce - Bathtub                                                                                                                                                                                                                                                                                                                                                                                                                                                                                                                                                                                                                                                              |
| 066435-01-000 | EA                                                                                                                                                                                                                                                                                                                                                                                                                   | Nut - Strainer - Plastic                                                                                                                                                                                                                                                                                                                                                                                                                                                                                                                                                                                                                                                                          |
| 075452-01-000 | EA                                                                                                                                                                                                                                                                                                                                                                                                                   | Holder - Tissue                                                                                                                                                                                                                                                                                                                                                                                                                                                                                                                                                                                                                                                                                   |
| 075680-01-000 | EA                                                                                                                                                                                                                                                                                                                                                                                                                   | Clothes Rod - Adjustable                                                                                                                                                                                                                                                                                                                                                                                                                                                                                                                                                                                                                                                                          |
| 075453-01-000 | ĒΑ                                                                                                                                                                                                                                                                                                                                                                                                                   | Bar - Towel Rack                                                                                                                                                                                                                                                                                                                                                                                                                                                                                                                                                                                                                                                                                  |
| 009151-01-000 | EA                                                                                                                                                                                                                                                                                                                                                                                                                   | Warp Guard - 48"                                                                                                                                                                                                                                                                                                                                                                                                                                                                                                                                                                                                                                                                                  |
| 075454-01-000 | EA                                                                                                                                                                                                                                                                                                                                                                                                                   | Towel Ring - Antique Brass                                                                                                                                                                                                                                                                                                                                                                                                                                                                                                                                                                                                                                                                        |
| 075687-01-000 | EA                                                                                                                                                                                                                                                                                                                                                                                                                   | Lock Set - Bath Door - Bronze Stone                                                                                                                                                                                                                                                                                                                                                                                                                                                                                                                                                                                                                                                               |
| 009156-01-000 | EΑ                                                                                                                                                                                                                                                                                                                                                                                                                   | Hanger - Sliding Door                                                                                                                                                                                                                                                                                                                                                                                                                                                                                                                                                                                                                                                                             |
| 064467-01-000 | EΑ                                                                                                                                                                                                                                                                                                                                                                                                                   | Guide - Sliding Door - Bottom Door Guide                                                                                                                                                                                                                                                                                                                                                                                                                                                                                                                                                                                                                                                          |
| 062906-02-000 | EΑ                                                                                                                                                                                                                                                                                                                                                                                                                   | Shower Dogr Asm                                                                                                                                                                                                                                                                                                                                                                                                                                                                                                                                                                                                                                                                                   |
| 009112-01-000 | EΑ                                                                                                                                                                                                                                                                                                                                                                                                                   | Flange - 1" Closet Rod                                                                                                                                                                                                                                                                                                                                                                                                                                                                                                                                                                                                                                                                            |
| 057671-01-000 | EΑ                                                                                                                                                                                                                                                                                                                                                                                                                   | Screw Cover (No. 8)                                                                                                                                                                                                                                                                                                                                                                                                                                                                                                                                                                                                                                                                               |
| 058331-01-000 | EA                                                                                                                                                                                                                                                                                                                                                                                                                   | Mirror - Tempered Glass - 19" x 25"                                                                                                                                                                                                                                                                                                                                                                                                                                                                                                                                                                                                                                                               |
| 058331-05-000 | EA                                                                                                                                                                                                                                                                                                                                                                                                                   | Mirror - Tempered Glass - 12" x 26"                                                                                                                                                                                                                                                                                                                                                                                                                                                                                                                                                                                                                                                               |
| 071632-01 000 | EA                                                                                                                                                                                                                                                                                                                                                                                                                   | Hamper Bag - Fabric                                                                                                                                                                                                                                                                                                                                                                                                                                                                                                                                                                                                                                                                               |
| 039341-02-000 | EA                                                                                                                                                                                                                                                                                                                                                                                                                   | Toilet - Theiford - Aqua Magic - Ivory - 8420 SH                                                                                                                                                                                                                                                                                                                                                                                                                                                                                                                                                                                                                                                  |
|               | 075240-01-000<br>075242-01-000<br>058713-01-000<br>075606-01-000<br>011083-01-000<br>011048-02-000<br>066729-01-000<br>066436-01-000<br>075452-01-000<br>075452-01-000<br>075453-01-000<br>075453-01-000<br>075454-01-000<br>075454-01-000<br>075687-01-000<br>075687-01-000<br>069151-01-000<br>069151-01-000<br>069151-01-000<br>065906-02-000<br>009112-01-000<br>058331-01-000<br>058331-05-000<br>071632-01-000 | 075240-01-000       EA         075242-01-000       EA         058713-01-000       EA         M01407-01-000       EA         075606-01-000       EA         011083-01-000       EA         066729-01-000       EA         066436-01-000       EA         075452-01-000       EA         075453-01-000       EA         075453-01-000       EA         075453-01-000       EA         075454-01-000       EA         075454-01-000       EA         075687-01-000       EA         075687-01-000       EA         064467-01-000       EA         062906-02-000       EA         057671-01-000       EA         058331-01-000       EA         058331-05-000       EA         071632-01-000       EA |