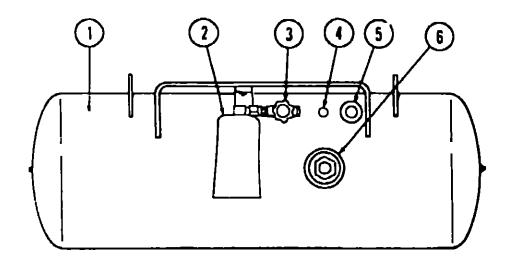

\*\* The illustrated parts breakdown for this item is provided on the Common Items Fiche

| 075227-01-000 | EA | Gas Fill - w/Vent                   |
|---------------|----|-------------------------------------|
| 073220-02-000 | EA | Cap - Fuel Fill - Non Lock (Gas)    |
| 073220-03-000 |    | Cap - Fuel Fill - Non Lock (Diesel) |
| 024141-01-000 | FŤ | Hose - Rubber - 1/2" I.D.           |

007134-01-000 EA Clamp - Hose - Spring Type 9/16" 075230-01-000 EA Tank - Fuel - 60 Gallon

057038-02-000 EA Sending Unit - Fuel - 90 Ohm (454 Engine) 057038-05-000 EA Sending Unit - Fuel - 90 Ohm (Diesel Engine) 063386-01-000 EA Strap - Fuel Tank Mounting

063386-02-000 EA Hanger - Fuel Tank Mounting 064091-01-000 EA Hose - Fuel - 2" I D. x 90° Bend

U/M Description

061411-03-000 EA Extension - Exhaust - 2 25" O D x 10.5" (454 Engine) 022655-02-000 EA Extension - Exhaust - 2 25" O D x 8" (Diesei Engine)