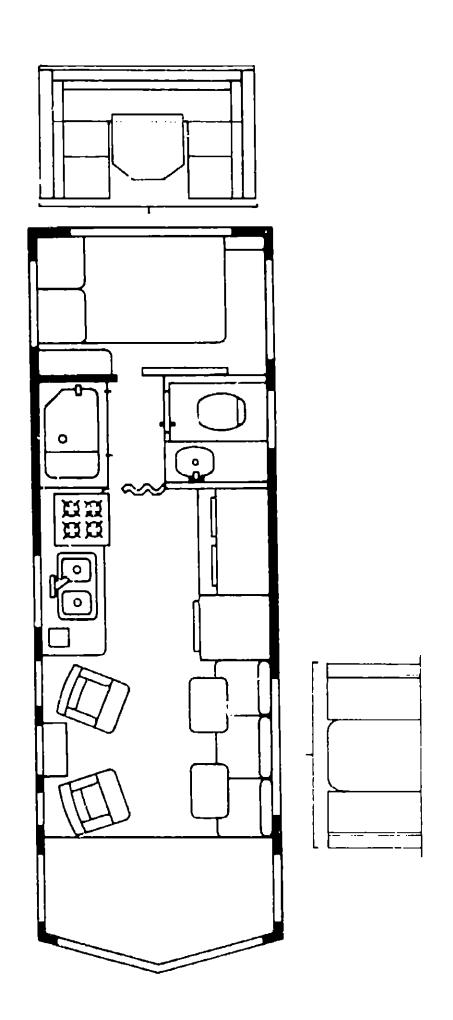

| loor Plan                         | F-07 - F-08 |
|-----------------------------------|-------------|
| Accessories Group                 | F-09 - F-12 |
| Bath Group                        | F-13        |
| Chassis Group                     | F-14 - F-15 |
| Curtain, Cushion & Pad Group      | F-16 - F-23 |
| Dinette Group                     | F-24        |
| Driver's Compartment Group        | G-01 - G-03 |
| Electrical Group                  | G-04 - G-06 |
| Exterior Body Group               | G-07 - G-16 |
| Galley Group                      | G-17 - G-19 |
| Heating & Air Conditioning Group  | G-20 - G-21 |
| nterior Finish Group              | G-22 - G-24 |
| .P Group                          | H-01        |
| Lounge Group                      | H-02 - 4-03 |
| Water & Sewage Group              | H-04 - H-05 |
| Window Vent & Exterior Door Group | H-06 - H-20 |
|                                   |             |

# 1984 WCN27RU INDEX

| Floor Plan                        | F-07 - F-08 |
|-----------------------------------|-------------|
| Accessories Group                 | F-09 - F-12 |
| Bath Group                        | F-13        |
| Chassis Group                     | F-14 - F-15 |
| Curtain, Cushion & Pad Group      | F-16 - F-23 |
| Dinette Group                     | F-24        |
| Driver's Compartment Group        | G-01 - G-03 |
| Electrical Group                  | G-04 - G-06 |
| Exterior Body Group               | G-07 - G-16 |
| Galley Group                      | G-17 - G-19 |
| Heating & Air Conditioning Group  | G-20 - G-21 |
| Interior Finish Group             | G-22 - G-24 |
| LP Group                          | H-01        |
| Lounge Group                      | H-02 - H-03 |
| Water & Sewage Group              | H-04 - H-05 |
| Window Vent & Exterior Door Group | H-06 - H-20 |