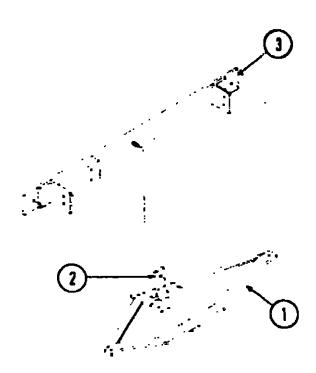

# **CHASSIS GROUP (CONTINUED)**

**Key Part Number**1 064833-01-000
2 064824-02-000
3 064601-02-000

U/M Description

EA Trailer Hitch Asm

EA Support - Trailer Hitch

EA Bracket - Bumper Mount - Rear