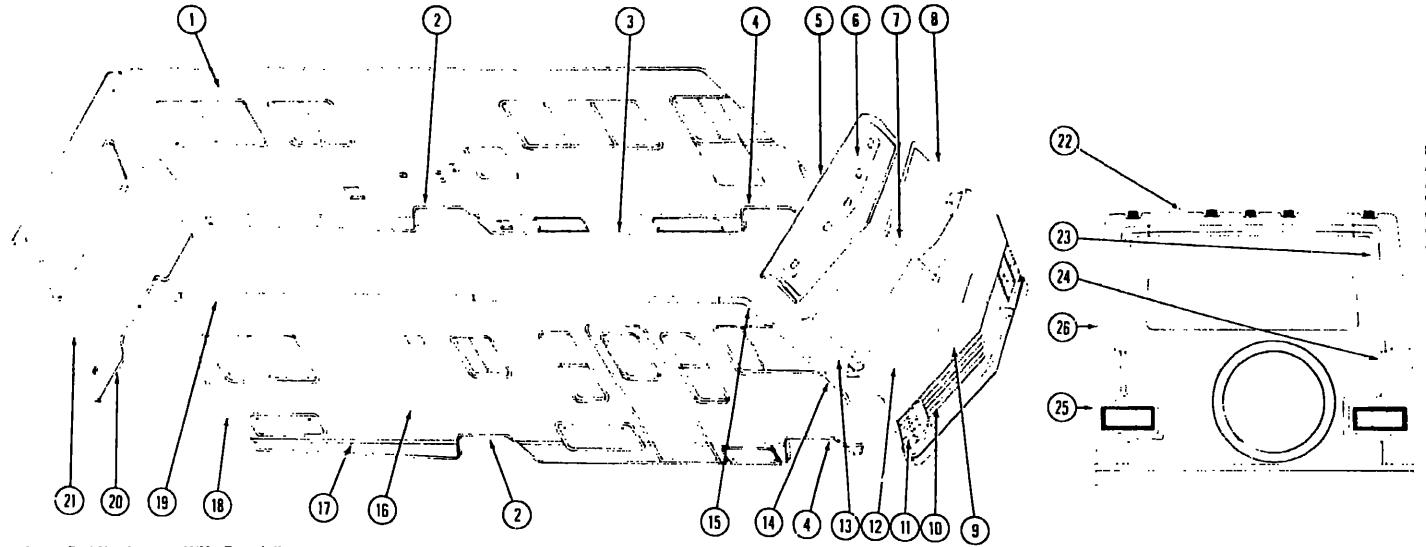

## **ACCESSORIES GROUP**

### **EXTERIOR MIRRORS**

| Key | Parl Number     | U/M | Description                                 |
|-----|-----------------|-----|---------------------------------------------|
| 1   | 049347-02-000   | EA  | Mirror Head - 7 1 2" x 10 1 2" - Off White  |
| 2   | 049348-03-000   | EA  | Arm - Low Mount Mirror - Black              |
| 3   | 049944 04-000   | EA  | Bracket - Mirror - Outside - Black          |
| •   | 065116-01-000   | E۸  | Mirror - West Coast - Double Mirror - Right |
| •   | 065116-02-000   | ĒΛ  | Mirror - West Coast - Double Mirror - Left  |
| •   | 006043-01-000   | EA  | Mirror - Convex - Adhesive Back             |
| •   | Not illustrated |     |                                             |

# ACCESSORIES GROUP (CONTINUED)

## 1984 WINNEBAGO TABLE OF CONTENTS

| Introduction       | A-01        |
|--------------------|-------------|
| Abbreviations      | A-01        |
| Alphabetical Index | A-02 - A-04 |
| WC424RC            | A-05 - C-16 |
| WCN22RC            | C-17 - F-06 |
| WCN27RU            | F-07 - H-20 |
| WCN33RU            | H-21 - K-08 |

### WHEEL COVER & MOUNTING HARDWARE

| Kay | Part Number        | U/M       | Description                                                          |
|-----|--------------------|-----------|----------------------------------------------------------------------|
| 1   | 064082-02-000      | EA        | Retaining Nut - Delmet - Wheel Cover                                 |
| 2   | 073426-01-700      | EA        | Wheel Cover - Bolt On - 16" or 16.5" - Delmet (1)                    |
| 3   | 073426-C4-700      | EA        | Retention Bracket Asm - Wheel Cover Support - Heavy Duty - Front (1) |
| 4   | 073426-04-701      | EA        | Retention Bracket Asm - Wheel Cover Support - Heavy Duty - Rear (1)  |
| •   | 073426-04-000      | EA        | Retention Bracket Asm - Wheel Cover Support - Heavy Duty (Set/4)     |
| ••  | 031396-04-000      | EΑ        | Wheel Cover - 16" - Clip On                                          |
| •   | Not illustrated    |           |                                                                      |
| ••  | The illustrated pa | iris brea | kdown for this item is provided on the Common Item Fiche             |

### GENERATORS & COMPONENTS

| Key | Part Number        | U/M      | Description                                               |
|-----|--------------------|----------|-----------------------------------------------------------|
| ••  | 054429-01-000      | EA       | Generator - Onan - 4 0 kw                                 |
|     | 701629-02-000      | ĒΑ       | Onan Installation Package                                 |
|     | 024732-01-016      | EA       | Tailpipe - 1 5" O D x 43 5"                               |
|     | 067753-01-000      | EΑ       | Muffler - Generator - w Spark Arrestor - Nelson           |
|     | 740313-56-000      |          | Tray - Generator - 40 kw - Onan                           |
|     | 068046-01-000      |          | Conversion Kit - LP - Onan Generator                      |
| ••• | The illustrated pa | rts brea | kdown for this item is provided on the Common Items Fiche |

### RADIO & RELATED COMPONENTS

| Key | Part Number<br>031105-01-000<br>031105-01-700<br>064791-01-000<br>064792-01-000<br>074979-01-000<br>075903-01-000<br>075904-01-000<br>073431-01-000 | U/M<br>EAAAA<br>EAAAA<br>EAAAA | Description Antenna - Radio - Side Mount Holder - Antenna - Radio - Upper Speaker - Recessed - 5 25' Grille - Speaker - 5 25" - w Mesh - Brown Speaker Cover Protector - Plastic Radio - AM FM MPX - w Cassette Radio - AM FM Stereo Cassette - Electric Tuning Speaker - 5 25" - 3 Way (Pair) Mount Plate - Radio |
|-----|-----------------------------------------------------------------------------------------------------------------------------------------------------|--------------------------------|--------------------------------------------------------------------------------------------------------------------------------------------------------------------------------------------------------------------------------------------------------------------------------------------------------------------|
|     |                                                                                                                                                     | _                              |                                                                                                                                                                                                                                                                                                                    |