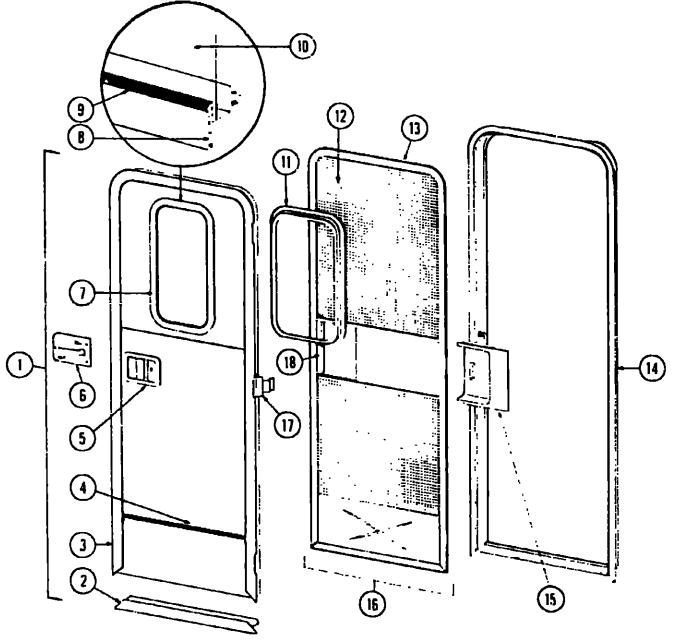

# **ACCESSORIES GROUP (CONTINUED)**

#### FRONT BUNK & HARDWARE

| Key | Parl Number   | U/M | Description                                               |
|-----|---------------|-----|-----------------------------------------------------------|
|     | 076473-01-R10 | EA  | Cabinet Asm Front Overhead                                |
|     | 076184-02-R10 | ĒΑ  | Bunk Board Asm - Front Overhead - w/Beige Rails           |
|     | 053773-01-000 | EA  | Support - Overhead Bunk - Brown - Right                   |
|     | 053773-02-000 | EA  | Support - Overhead Bunk - Brown - Left                    |
|     | 040071-02-000 | EA  | Support - Bunk - Seat Belt                                |
|     | 039516-03-000 | EΑ  | Catch - Bunk - Beige                                      |
|     | 023812-29-000 | EA  | Rail - Bunk - 77 1' - Eeige                               |
|     | 053774-04-000 | EA  | Torsion Rod - Overhead Bunk - Brown                       |
|     | 041322-01-000 | EA  | Washer - Flat - 15/32" I.D x 2 3/8" O D - Seat Belt       |
|     | 074210-93-P01 | EA  | Pad Asm - Front Side Overhead - Right - Beige Vinyl       |
|     | 074210-02-P01 | EA  | Pad Asm - Front Side Overhead - Left - Beige Vinyl        |
|     | 074210-01-P01 | EA  | Pad Asm - Front Side Overhead - Driver Door - Beige Vinyl |
|     | 048394-01-000 | YD  | Tape Hook - 1" - Beige                                    |
|     | 048395-01-000 | ΥD  | Tape Loop - 1" - Beige                                    |
|     | 007021-01-000 | EA  | Seat Bell Asm - 2" x 90" - Black                          |
|     |               |     |                                                           |

### ELECTRIC STEP

| Key | Part Number            | U/M | Description                  |
|-----|------------------------|-----|------------------------------|
| _   | 075461-01-000          | EA  | Step Asm - Electric (Kwikee) |
|     | U75461-01-7 <b>0</b> 0 | ĒΑ  | Motor                        |
|     | 041250-01-000          | EA  | Door Switch                  |
|     | 075461-01-704          | EA  | Under Step Control Unit      |
|     | 075461-01-705          | EA  | 4-Way Plug (Dash End)        |
|     | 075461-01-706          | EA  | Kill Switch                  |
|     | 075461-01-707          | EA  | Step Light                   |
|     | 075461-01-708          | EΑ  | 4-Way Plug (Control Box End) |
|     | 075461-01-709          | EA  | 90° Plug                     |
|     | 075461-01-710          | EA  | Gear                         |
|     | 075461-01-711          | EA  | Drive Link                   |