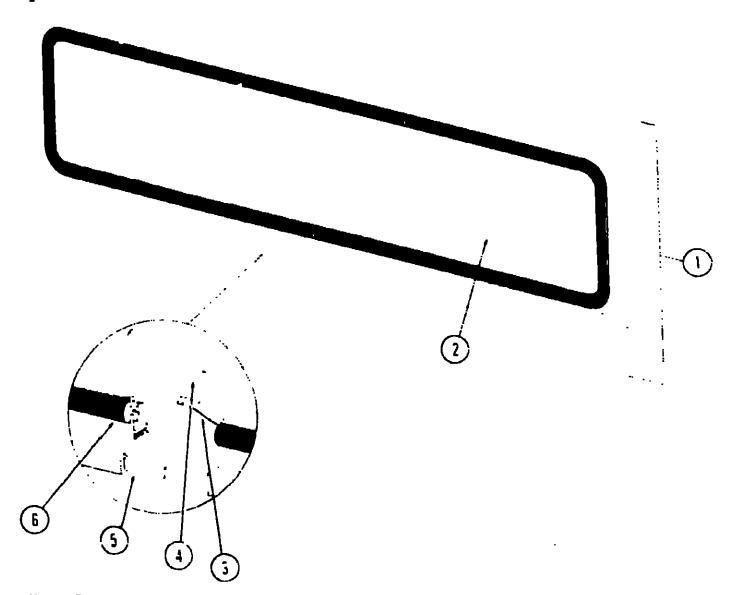

### WHEEL COVER & MOUNTING HARDWARE

| Kay | Part Number        | U/M       | Description                                                          |
|-----|--------------------|-----------|----------------------------------------------------------------------|
| 1   | 064082-02-000      | EA        | Retaining Nut - Delmet - Wheel Cover                                 |
| 2   | 073426-01-700      | EA        | Wheel Cover - Bolt On - 16" or 16.5" - Delmet (1)                    |
| 3   | 073426-C4-700      | EA        | Retention Bracket Asm - Wheel Cover Support - Heavy Duty - Front (1) |
| 4   | 073426-04-701      | EA        | Retention Bracket Asm - Wheel Cover Support - Heavy Duty - Rear (1)  |
| •   | 073426-04-000      | EA        | Retention Bracket Asm - Wheel Cover Support - Heavy Duty (Set/4)     |
| ••  | 031396-04-000      | EΑ        | Wheel Cover - 16" - Clip On                                          |
| •   | Not illustrated    |           |                                                                      |
| ••  | The illustrated pa | iris brea | kdown for this item is provided on the Common Item Fiche             |