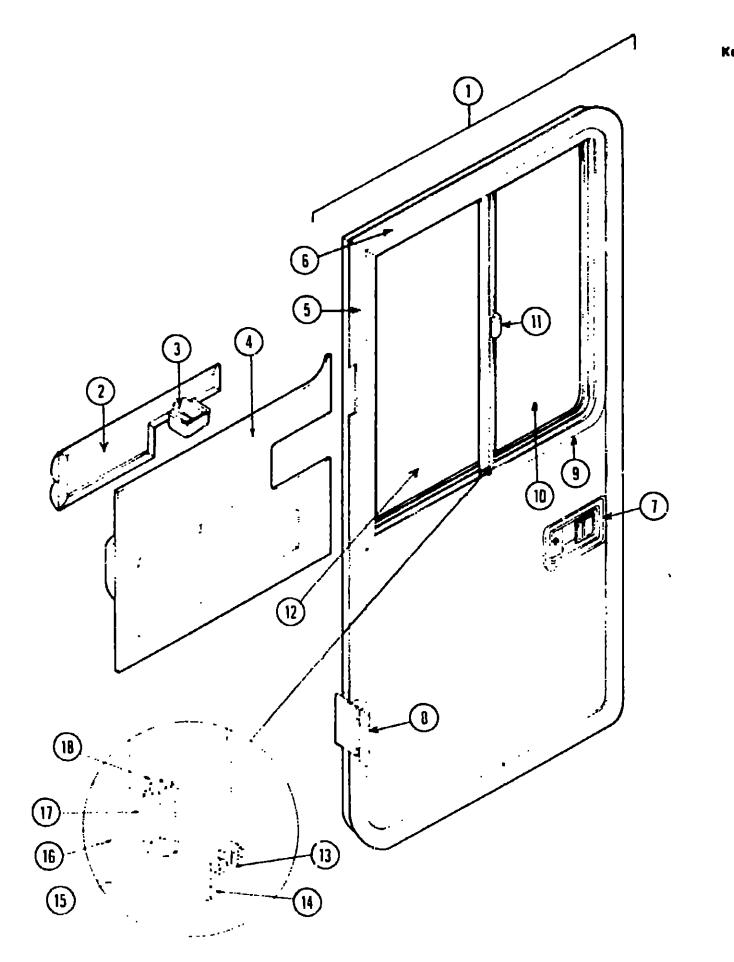

#### BATH CABINETRY

#### MISCELLANEOUS

| Key | Part Number   | U/M | Description                                                            | Key |
|-----|---------------|-----|------------------------------------------------------------------------|-----|
| •   | M01448-02-R10 | FA  | Cabinet Asm - Lavatory (Rolled Door) w/o Countertop, Doors or Hardware | ,   |
|     | M77587-02-R10 | EA  | Cabinet Asm - Lavatory (Styled Rail Door) w/o Countertop, Doors        |     |
|     | •             |     | or Hardware                                                            |     |
|     | M01190-01-R10 | EΑ  | Countertop Asm - Lavatory (Rolled Doors) Travertine                    |     |
|     | M01635-01-R10 | ĒΑ  | Countertop Asm - Lavatory (Styled Rail Door) Travertine                |     |
|     | 063224-01-700 | EA  | Door Asm - Rolled - 30" x 48"                                          |     |
|     | 069852-58-R10 | EA  | Door Asm Vanity Cabinet - 12 1" x 24.1" - w/o Hardware                 |     |
|     | M01192-01-R10 | EA  | Countertop Asm - Pipe Cover - Travertine                               |     |
|     | M75928-01-R10 | EA  | Cabinet Asm - Medicine - w/o Door or Hardware                          |     |
|     | 076073-01-000 | EA  | Cabinet Asm - Medicine - Metal - Almond - w/o Door or Hardware         |     |
|     | M71646-02-R10 | EA  | Door Asm Medicine Cabinet w/Mirror - 16.1" < 30 1" - w/o Hardware      |     |
|     | 076353-01-R07 | EA  | Door Asm Metal Medicine Cabinet w/Mirror - w/o Hardware                |     |
|     | M74533-02-R10 | EA  | Door Asm - Sliding - 25" x 72 5" - w'o Latch                           |     |
|     | 062906-01-000 | EA  | Door Asm - Shower                                                      |     |
|     | 062906-02-000 | EA  | Panel - Shower Door - Folding                                          |     |
|     | 073419-03-000 | EA  | Door Asm - Folding Door - 35" x 75" - Wood                             |     |
|     | M75578-01-R10 | EA  | Door Asm - Bath - w/o Hardware                                         |     |
|     | 069852-63-R10 | EA  | Door Asm - Wardrobe Cabinet - 47" x 20 6" - w/o Hardware               |     |
|     | M01421-01-R10 | EΑ  | Countertop asm - Wardrobe - Harbor Oak                                 |     |
|     | M69856-01-R10 | EA  | Door Asm - Furnace - Wardrobe Cabinet - 14 2" x 18 6" - w/Gold Mesh    |     |
|     | 072369-01-000 | EA  | Gold Mesh - 10 1" x 14 3" - Furnace Grille                             |     |
|     | 059915-07-R10 | EA  | Drawer Asm - Wardrobe Cabinet                                          |     |
|     | 069859-04-R10 | EA  | Door Asm - Fixed Wall Mirror - 30 1" x 23 1"                           |     |
|     | 077358-01-R07 | EA  | Drawer Asm - Lavatory - Tiltout                                        |     |
|     |               |     | BATH HARDWARE                                                          |     |

| Parl Number   | U/M                                                                                                                                                                                                                                                                                                                                                                                                                  | Description                                                                                                                                                                                                                                                                                                                                                                                                                                                                                                                                                                                                                                                                                       |
|---------------|----------------------------------------------------------------------------------------------------------------------------------------------------------------------------------------------------------------------------------------------------------------------------------------------------------------------------------------------------------------------------------------------------------------------|---------------------------------------------------------------------------------------------------------------------------------------------------------------------------------------------------------------------------------------------------------------------------------------------------------------------------------------------------------------------------------------------------------------------------------------------------------------------------------------------------------------------------------------------------------------------------------------------------------------------------------------------------------------------------------------------------|
| U75240-01-000 | EA                                                                                                                                                                                                                                                                                                                                                                                                                   | Faucet - Lavatory                                                                                                                                                                                                                                                                                                                                                                                                                                                                                                                                                                                                                                                                                 |
| 075242-01-000 | EA                                                                                                                                                                                                                                                                                                                                                                                                                   | Faucet - Tub & Shower                                                                                                                                                                                                                                                                                                                                                                                                                                                                                                                                                                                                                                                                             |
| 058713-01-000 | EA                                                                                                                                                                                                                                                                                                                                                                                                                   | Sink Oval - Ivory Plastic                                                                                                                                                                                                                                                                                                                                                                                                                                                                                                                                                                                                                                                                         |
| M01407-01-000 | EA                                                                                                                                                                                                                                                                                                                                                                                                                   | Balhtub Asm w Strainer                                                                                                                                                                                                                                                                                                                                                                                                                                                                                                                                                                                                                                                                            |
| 075606-01-000 | EA                                                                                                                                                                                                                                                                                                                                                                                                                   | Panel - Shower Faucel                                                                                                                                                                                                                                                                                                                                                                                                                                                                                                                                                                                                                                                                             |
| 011083-01-000 | EA                                                                                                                                                                                                                                                                                                                                                                                                                   | Tail Piece 1 25" x 5" - Plastic - w. Stopper                                                                                                                                                                                                                                                                                                                                                                                                                                                                                                                                                                                                                                                      |
| 011048-02-000 | EΑ                                                                                                                                                                                                                                                                                                                                                                                                                   | Shower Head - w/60" Hose                                                                                                                                                                                                                                                                                                                                                                                                                                                                                                                                                                                                                                                                          |
| 066729-01-000 | EA                                                                                                                                                                                                                                                                                                                                                                                                                   | Strainer - Showe: Pan & Tub                                                                                                                                                                                                                                                                                                                                                                                                                                                                                                                                                                                                                                                                       |
| 066436-01-000 | EA                                                                                                                                                                                                                                                                                                                                                                                                                   | Slip Nut - 1 5" Tail Picce - Bathtub                                                                                                                                                                                                                                                                                                                                                                                                                                                                                                                                                                                                                                                              |
| 066435-01-000 | EA                                                                                                                                                                                                                                                                                                                                                                                                                   | Nut - Strainer - Plastic                                                                                                                                                                                                                                                                                                                                                                                                                                                                                                                                                                                                                                                                          |
| 075452-01-000 | EA                                                                                                                                                                                                                                                                                                                                                                                                                   | Holder - Tissue                                                                                                                                                                                                                                                                                                                                                                                                                                                                                                                                                                                                                                                                                   |
| 075680-01-000 | EA                                                                                                                                                                                                                                                                                                                                                                                                                   | Clothes Rod - Adjustable                                                                                                                                                                                                                                                                                                                                                                                                                                                                                                                                                                                                                                                                          |
| 075453-01-000 | ĒΑ                                                                                                                                                                                                                                                                                                                                                                                                                   | Bar - Towel Rack                                                                                                                                                                                                                                                                                                                                                                                                                                                                                                                                                                                                                                                                                  |
| 009151-01-000 | EA                                                                                                                                                                                                                                                                                                                                                                                                                   | Warp Guard - 48"                                                                                                                                                                                                                                                                                                                                                                                                                                                                                                                                                                                                                                                                                  |
| 075454-01-000 | EA                                                                                                                                                                                                                                                                                                                                                                                                                   | Towel Ring - Antique Brass                                                                                                                                                                                                                                                                                                                                                                                                                                                                                                                                                                                                                                                                        |
| 075687-01-000 | EA                                                                                                                                                                                                                                                                                                                                                                                                                   | Lock Set - Bath Door - Bronze Stone                                                                                                                                                                                                                                                                                                                                                                                                                                                                                                                                                                                                                                                               |
| 009156-01-000 | EΑ                                                                                                                                                                                                                                                                                                                                                                                                                   | Hanger - Sliding Door                                                                                                                                                                                                                                                                                                                                                                                                                                                                                                                                                                                                                                                                             |
| 064467-01-000 | EΑ                                                                                                                                                                                                                                                                                                                                                                                                                   | Guide - Sliding Door - Bottom Door Guide                                                                                                                                                                                                                                                                                                                                                                                                                                                                                                                                                                                                                                                          |
| 062906-02-000 | EΑ                                                                                                                                                                                                                                                                                                                                                                                                                   | Shower Dogr Asm                                                                                                                                                                                                                                                                                                                                                                                                                                                                                                                                                                                                                                                                                   |
| 009112-01-000 | EΑ                                                                                                                                                                                                                                                                                                                                                                                                                   | Flange - 1" Closet Rod                                                                                                                                                                                                                                                                                                                                                                                                                                                                                                                                                                                                                                                                            |
| 057671-01-000 | EΑ                                                                                                                                                                                                                                                                                                                                                                                                                   | Screw Cover (No. 8)                                                                                                                                                                                                                                                                                                                                                                                                                                                                                                                                                                                                                                                                               |
| 058331-01-000 | EA                                                                                                                                                                                                                                                                                                                                                                                                                   | Mirror - Tempered Glass - 19" x 25"                                                                                                                                                                                                                                                                                                                                                                                                                                                                                                                                                                                                                                                               |
| 058331-05-000 | EA                                                                                                                                                                                                                                                                                                                                                                                                                   | Mirror - Tempered Glass - 12" x 26"                                                                                                                                                                                                                                                                                                                                                                                                                                                                                                                                                                                                                                                               |
| 071632-01 000 | EA                                                                                                                                                                                                                                                                                                                                                                                                                   | Hamper Bag - Fabric                                                                                                                                                                                                                                                                                                                                                                                                                                                                                                                                                                                                                                                                               |
| 039341-02-000 | EA                                                                                                                                                                                                                                                                                                                                                                                                                   | Toilet - Theiford - Aqua Magic - Ivory - 8420 SH                                                                                                                                                                                                                                                                                                                                                                                                                                                                                                                                                                                                                                                  |
|               | 075240-01-000<br>075242-01-000<br>058713-01-000<br>075606-01-000<br>011083-01-000<br>011048-02-000<br>066729-01-000<br>066436-01-000<br>075452-01-000<br>075452-01-000<br>075453-01-000<br>075453-01-000<br>075454-01-000<br>075454-01-000<br>075687-01-000<br>075687-01-000<br>069151-01-000<br>069151-01-000<br>069151-01-000<br>065906-02-000<br>009112-01-000<br>058331-01-000<br>058331-05-000<br>071632-01-000 | 075240-01-000       EA         075242-01-000       EA         058713-01-000       EA         M01407-01-000       EA         075606-01-000       EA         011083-01-000       EA         066729-01-000       EA         066436-01-000       EA         075452-01-000       EA         075453-01-000       EA         075453-01-000       EA         075453-01-000       EA         075454-01-000       EA         075454-01-000       EA         075687-01-000       EA         075687-01-000       EA         064467-01-000       EA         062906-02-000       EA         057671-01-000       EA         058331-01-000       EA         058331-05-000       EA         071632-01-000       EA |