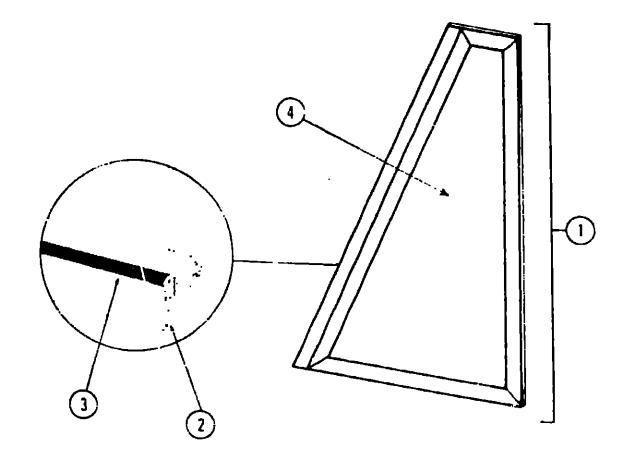

# **CHASSIS GROUP (CONTINUED)**

**Key Part Number**1 064833-01-000
2 064824-02-000
3 064601-02-000

U/M Description

EA Trailer Hitch Asm

EA Support - Trailer Hitch

EA Bracket - Bumper Mount - Rear