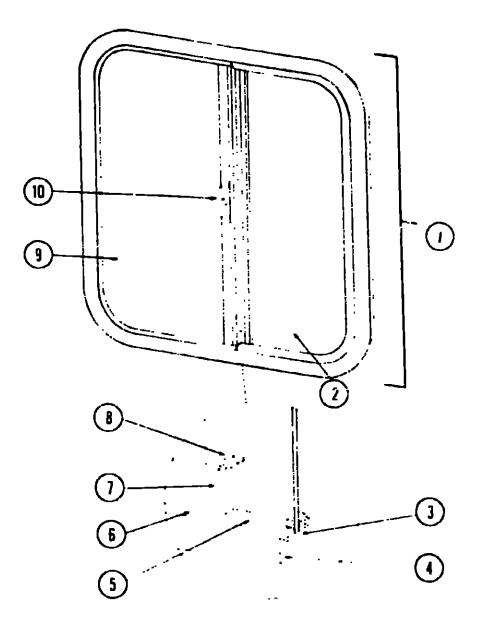

#### **CURTAIN HARDWARE**

| <b>4</b> | Part Number    | 11/84 | Percipilan                                                             |
|----------|----------------|-------|------------------------------------------------------------------------|
| Key      |                | U/M   | Description                                                            |
|          | 052327-05-009  | EA    | Track - Curtain - Beige Alum 76" w/Holes                               |
|          | 056116-01-000  | EA    | Track - Curtian - Brown Plastic                                        |
|          | 05943G-05-000  | ĒΑ    | Track - Curtain - Front Wraparound (2 per unit) - 43 75" x 36" - Beige |
|          | 059430-07-000  | EA    | Track - Curtain - Front Wraparound - 32 8" x 89 1"                     |
|          |                |       | (Drivers Door) Beige                                                   |
|          | 0560(11-01-600 | EA    | Bracket - Shade - Left                                                 |
|          | 056002-01-000  | EA    | Bracket - Shade - Right                                                |
|          | 056003-01-000  | EA    | Bracket - Drapery Retainer - Right                                     |
|          | 056003-02-000  | EA    | Bracket - Drapery Retainer - Left                                      |
|          | 056003-03-000  | EA    | Bracket - Drapery Retainer - Universal                                 |
|          | 009107-01-000  | EA    | Guide - Nylon Snap - Curtain                                           |
|          | 056784-01-000  | EA    | Pull - Window Shade - Antique Brass                                    |
|          | 039175-01-000  | EA    | Curtain Rod - Ext. 48" x 84"                                           |
|          | ()39175-03-000 | EA    | Curtain Rod - Ext. 28" x 48"                                           |
|          | 039175-04-000  | EA    | Curtain Rod - Ext. 16" x 28"                                           |
|          | 039175-02-000  | EΑ    | Bracket - Curtain Rod                                                  |
|          | 056115-01-000  | YD    | Tape - Clear Plastic - w: Guides                                       |
|          | 048394-01-000  |       | Tane Hook - 1" v 25 VD - Reine                                         |
|          | 048395-01-000  | YD    | Tape Loop - 1" x 25 YD - Beige                                         |
|          |                |       | •                                                                      |

| Key | Parl Kumber   | U/M | Description                        |
|-----|---------------|-----|------------------------------------|
| Ĭ   | 023130-01-000 | EA  | Socket - Snap Fastener             |
| 2   | 029155-01-000 | EΑ  | Cap - Snap - 156" Dia x 17" Barret |
| 3   | 029156-01-000 | EA  | Socket - Snap Fastener             |
| 4   | 029092-01-000 | EΑ  | Stud - Nickel Finish               |
| 5   | 029093-01-000 | EΑ  | Eyelet - Nickel Finish             |