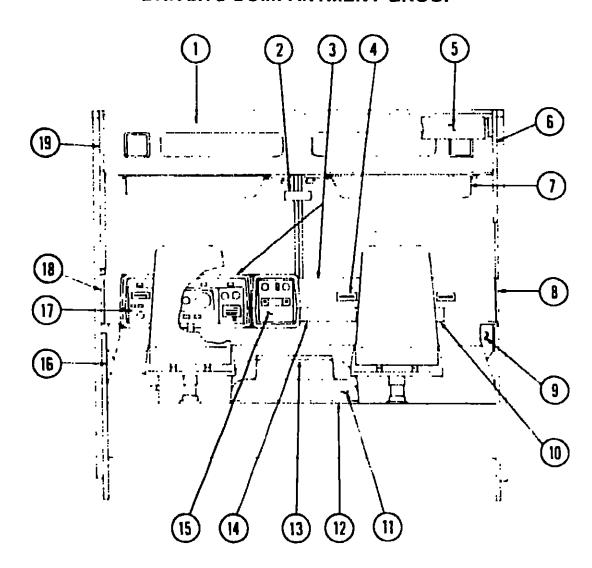

### MISCELLANEOUS ACCESSORIES

| Key | Pert Number          | U/M | Description                                       |
|-----|----------------------|-----|---------------------------------------------------|
| •   | 054185-20-000        | EA  | Owners Manual - 1984 - Itasca & Winnebago         |
|     | 006053-01-000        | EΑ  | Antenna - TV Braund Delux                         |
|     | 006050-01-000        | EΑ  | Jack - TV - Ivory (Braund Antenna)                |
|     | 006093-01-000        | EΑ  | Jack - TV - Brown (Braund Antenna)                |
|     | 076319-01-000        | EA  | Antenna - TV - (Wineguard Antenna)                |
|     | 076319-03-000        | FŤ  | Coaxial Cable - 75 Ohm (Wineguard Antenna)        |
|     | 076319-04-000        | EA  | Connector & Ferrule (Winequard Antenna)           |
|     | 076319-09-000        | EA  | Wall Plate/Receptacle - Brown (Wineguard Antenna) |
|     | <b>117516-01-000</b> | EA  | Mud Flap - Black - 14" x 18" w/Holes              |
|     | 041944-03-000        | EA  | Fire Extinguisher - w/Bracket - 5 BC              |
|     | 075922-01-000        | EA  | Oven - Microwave - Litton                         |
|     | 075930-01-000        | EA  | Bracket Asm - Microwave - Right                   |
|     | 075930-02-000        | EA  | Bracket Asm - Microwave - Left                    |
|     | 075922-03-000        | EA  | Trim Ring - Microwave                             |
|     | 075922-04-000        | ΞA  | Air Duct - Exhaust - Microwave                    |
|     | 076253-02-000        | EA  | Bracket Asm - Microwave (2 required)              |
|     | 072373-01-090        | EA  | Weather Center - 7" x 7" x 2"                     |
|     | 075907-01-000        | EA  | Decor Pictures - Assorted Grasses & Feilds        |
|     | 055285-01-000        | EA  | Vacuum Cleaner - Built In - Tevis Cambell         |
|     | 055285-01-700        | EA  | Accessories Kit - Standard - Tevis Cambell        |
|     | 055285-01-701        | EA  | Filter - 10 per Consumer Package - Tevis Cambell  |
|     | 072366-01-000        | EA  | Speed Control Package - Electric - Diesel - Dana  |
| ••  | 069629-01-000        | EΑ  | Speed Control Package - Electric - Dana           |
|     | 072852-01-000        | EA  | Smoke Detector w-9 Volt Battery                   |
|     | 072373-01-000        | EA  | Weather Center - 7" x 7" x 2"                     |
|     | 006069-01-000        | EΑ  | Key Case - Leather                                |
|     | 007038-01-000        | EA  | Door Mat - 10 5" x 25" - Black Rubber             |
|     | 069580-01-000        | EA  | Lug Wrench - 1" x 1 25" x 16 3"                   |
|     | 069580-02-000        | EA  | Leverage Bar - 22" - Lug Wrench                   |
|     | 063708-01-000        | EA  | Cover - Air Conditioning - Vinyl                  |
|     | 006113-01-000        | EA  | Jack - Hydraulic - 6 Ton - w/Handle               |
|     | 072374-01-000        | EΑ  | Clock - 7" x 7" x 2"                              |
|     | 073322-04-000        | FΛ  | Tire Couer - Vinul - 32"                          |

<sup>073322-04-000</sup> EA Tire Cover - Vinyl - 32"
The illustrated parts breakdown for this item is provided on the Common Items Fiche