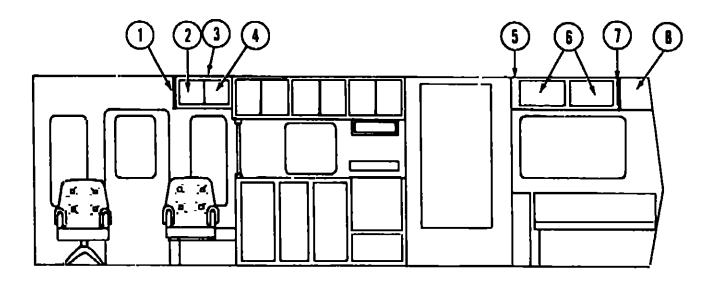

## **ACCESSORIES GROUP**

### **EXTERIOR MIRRORS**

| Key | Parl Number     | U/M | Description                                 |
|-----|-----------------|-----|---------------------------------------------|
| 1   | 049347-02-000   | EA  | Mirror Head - 7 1 2" x 10 1 2" - Off White  |
| 2   | 049348-03-000   | EA  | Arm - Low Mount Mirror - Black              |
| 3   | 049944 04-000   | EA  | Bracket - Mirror - Outside - Black          |
| •   | 065116-01-000   | E۸  | Mirror - West Coast - Double Mirror - Right |
| •   | 065116-02-000   | ĒΛ  | Mirror - West Coast - Double Mirror - Left  |
| •   | 006043-01-000   | EA  | Mirror - Convex - Adhesive Back             |
| •   | Not illustrated |     |                                             |