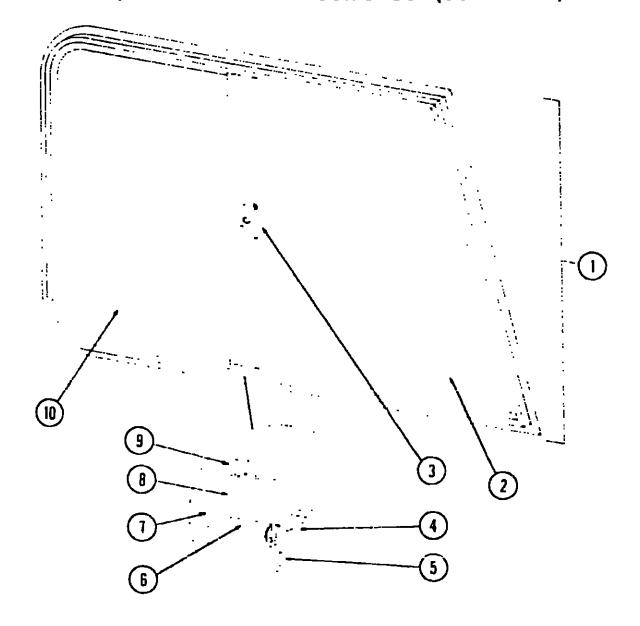

#### **CURTAIN HARDWARE**

| <b>4</b> | Part Number    | 11/84 | Percipilan                                                             |
|----------|----------------|-------|------------------------------------------------------------------------|
| Key      |                | U/M   | Description                                                            |
|          | 052327-05-009  | EA    | Track - Curtain - Beige Alum 76" w/Holes                               |
|          | 056116-01-000  | EA    | Track - Curtian - Brown Plastic                                        |
|          | 05943G-05-000  | ĒΑ    | Track - Curtain - Front Wraparound (2 per unit) - 43 75" x 36" - Beige |
|          | 059430-07-000  | EA    | Track - Curtain - Front Wraparound - 32 8" x 89 1"                     |
|          |                |       | (Drivers Door) Beige                                                   |
|          | 0560(11-01-600 | EA    | Bracket - Shade - Left                                                 |
|          | 056002-01-000  | EA    | Bracket - Shade - Right                                                |
|          | 056003-01-000  | EA    | Bracket - Drapery Retainer - Right                                     |
|          | 056003-02-000  | EA    | Bracket - Drapery Retainer - Left                                      |
|          | 056003-03-000  | EA    | Bracket - Drapery Retainer - Universal                                 |
|          | 009107-01-000  | EA    | Guide - Nylon Snap - Curtain                                           |
|          | 056784-01-000  | EA    | Pull - Window Shade - Antique Brass                                    |
|          | 039175-01-000  | EA    | Curtain Rod - Ext. 48" x 84"                                           |
|          | ()39175-03-000 | EA    | Curtain Rod - Ext. 28" x 48"                                           |
|          | 039175-04-000  | EA    | Curtain Rod - Ext. 16" x 28"                                           |
|          | 039175-02-000  | EΑ    | Bracket - Curtain Rod                                                  |
|          | 056115-01-000  | YD    | Tape - Clear Plastic - w: Guides                                       |
|          | 048394-01-000  |       | Tane Hook - 1" v 25 VD - Reine                                         |
|          | 048395-01-000  | YD    | Tape Loop - 1" x 25 YD - Beige                                         |
|          |                |       | •                                                                      |

| Key | Parl Kumber   | U/M | Description                        |
|-----|---------------|-----|------------------------------------|
| Ĭ   | 023130-01-000 | EA  | Socket - Snap Fastener             |
| 2   | 029155-01-000 | EΑ  | Cap - Snap - 156" Dia x 17" Barret |
| 3   | 029156-01-000 | EA  | Socket - Snap Fastener             |
| 4   | 029092-01-000 | EΑ  | Stud - Nickel Finish               |
| 5   | 029093-01-000 | EΑ  | Eyelet - Nickel Finish             |