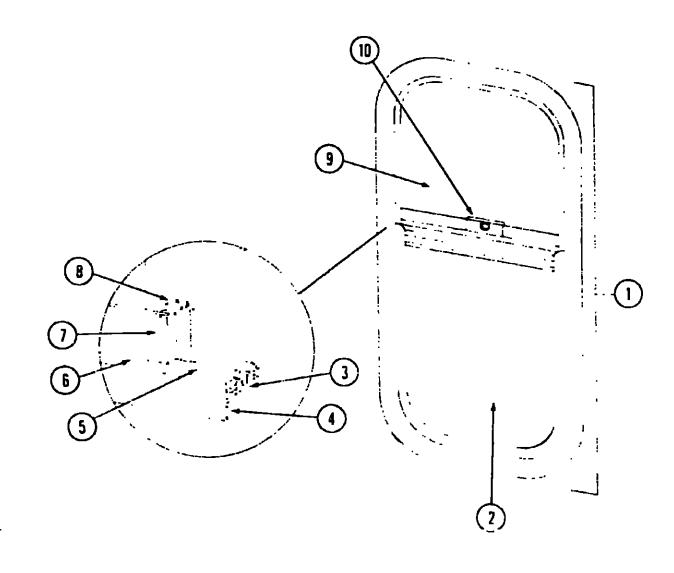

### **EXTERIOR MIRRORS**

| Key | Parl Number     | U/M | Description                                 |
|-----|-----------------|-----|---------------------------------------------|
| 1   | 049347-02-000   | EA  | Mirror Head - 7 1 2" x 10 1 2" - Off White  |
| 2   | 049348-03-000   | EA  | Arm - Low Mount Mirror - Black              |
| 3   | 049944 04-000   | EA  | Bracket - Mirror - Outside - Black          |
| •   | 065116-01-000   | E۸  | Mirror - West Coast - Double Mirror - Right |
| •   | 065116-02-000   | ĒΛ  | Mirror - West Coast - Double Mirror - Left  |
| •   | 006043-01-000   | EA  | Mirror - Convex - Adhesive Back             |
| •   | Not illustrated |     |                                             |