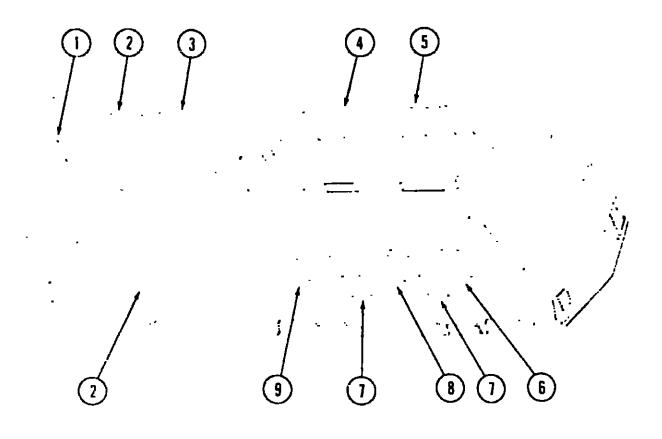

### WHEEL COVER & MOUNTING HARDWARE

| Kay | Part Number        | U/M       | Description                                                          |
|-----|--------------------|-----------|----------------------------------------------------------------------|
| 1   | 064082-02-000      | EA        | Retaining Nut - Delmet - Wheel Cover                                 |
| 2   | 073426-01-700      | EA        | Wheel Cover - Bolt On - 16" or 16.5" - Delmet (1)                    |
| 3   | 073426-C4-700      | EA        | Retention Bracket Asm - Wheel Cover Support - Heavy Duty - Front (1) |
| 4   | 073426-04-701      | EA        | Retention Bracket Asm - Wheel Cover Support - Heavy Duty - Rear (1)  |
| •   | 073426-04-000      | EA        | Retention Bracket Asm - Wheel Cover Support - Heavy Duty (Set/4)     |
| ••  | 031396-04-000      | EΑ        | Wheel Cover - 16" - Clip On                                          |
| •   | Not illustrated    |           |                                                                      |
| ••  | The illustrated pa | iris brea | kdown for this item is provided on the Common Item Fiche             |