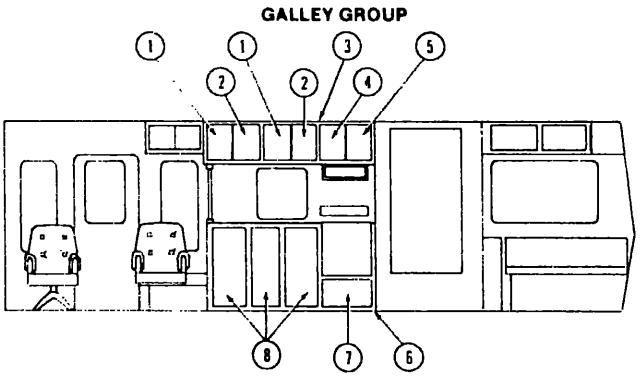

gundy Metallic     |
| •   | 073721-08-000   | EΑ  |                                                     |
| •   | 073721-10-000   | EΑ  |                                                     |
| •   | 073721-04-000   | EΑ  | Decal - End Cap - 5 - Left - Burgundy Metailic      |
| 18  | 073725-04-000   | EΑ  | Decal - Flying W - Dark Brown Metaric               |
| •   | 073724-07-099   | EΑ  |                                                     |
| •   | 065960-01-000   | EA  |                                                     |
| •   | 074559-01-050   | EA  |                                                     |
| •   | Not illustrated | _   |                                                     |

# **GALLEY GROUP (CONTINUED)**

#### GALLEY APPLIANCES

U/M Description

Key Part Number



#### GALLEY CABINETRY

| Ket | Part Number     | 'J/M | Description                                                           |
|-----|-----------------|------|-----------------------------------------------------------------------|
| 1   | 073521-04-1310  | EΛ   | Door Asm Galley Overhead - 15.8 -> 10.7" - w/o Hardware               |
| 2   | 073521-03-B10   | EA   | Door Asm Gailey Overhead - 15 Bt. + 10 7 - w.p. Hardware              |
| .3  | M75275-01-R10   | EΑ   | Cabinet Asm - Galley Overhead - w-o Doors or Hardware                 |
| -4  | 073521-06-810   | EΑ   | Door Asm - Galley Overhead - 15.8" + 11.6 - w o Hardware              |
| 4,  | 073521-05-R10   | EA   | Door Asm - Galley Overhead - 15.6" r 11.6 - w o Hardware              |
| Ŀ   | M75278-01-R10   | EA   | Cabinet