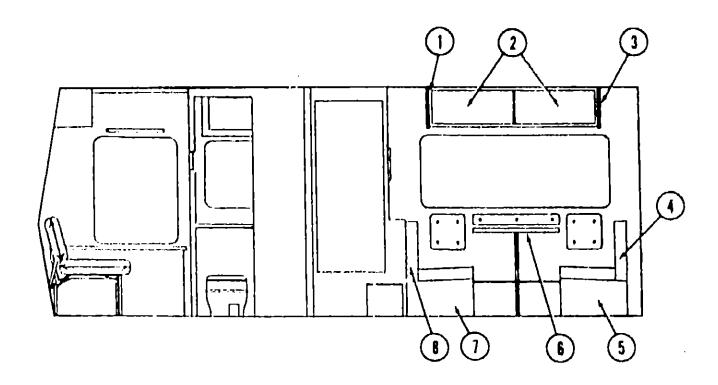

#### MISCELLANEOUS ACCESSORIES

| Key | Parl Number            | U/M | Description                                            |
|-----|------------------------|-----|--------------------------------------------------------|
|     | 054185-20-000          | EA  | Owner's Manual - 1984 - Itasca & Winnebago             |
|     | 076319-01-000          | EΑ  | Antenna - TV - Roof Mount - w/44.5" Mast               |
|     | 076319-03-000          | EA  | Cable - Coaxial - Roof Mount TV Antenna                |
|     | 076319-04-000          | EA  | Connector & Ferrule - Roof Mount TV Antenna            |
|     | 076319-05-000          | EA  | Wallplate/Power Supply - Ivory - Roof Mount TV Antenna |
|     | 076319-06-000          | EΑ  | Adapter - Cable Roof Plate - Roof Mount TV Antenna     |
|     | 017516-01-000          | EA  | Mud Flap w/Holes - 14" x 18" - Black                   |
|     | 064069-01-000          | EΑ  | Splash Guard - Black Rubber                            |
|     | 041944-03-000          | EA  | Fire Extinguisher w/Bracket - 5 BC                     |
|     | 044982-01-000          | EΑ  | Pouch - Home Owner's Plan - Plastic                    |
|     | 075922-01-000          | EΑ  | Microwaya Oyan - Litton - 1450                         |
|     | 075930-01-000          | EA  | Bracket Asm Microwave - Right                          |
|     | 075930-02-000          | EΑ  | Bracket Auri Microwave - Left                          |
|     | 070253-02-000          | EΛ  | Bracket Asm Microwave - Bottom (2 required)            |
|     | 075922-03-000          | EA  | Trim Ring - Microwave Oven                             |
|     | 075922-04-000          | EA  | Air Extraust Duct - Microwave Ovan                     |
|     | 067203-01-000          | ΕÁ  | Ladder Asm                                             |
|     | 067130-01-000          | EΑ  | Ladder Step                                            |
|     | 076980-01-000          | EA  | End Cap - Ladder Step                                  |
|     | 087125-01-000          | EA  | Stand Off - Rack & Ladder Asm.                         |
|     | 067203-02-000          | EA  | Luggage Rack Asm                                       |
|     | 064093-01-000          | EA  | Luggage Carrier Assembly - 14" x 30" x 60"             |
|     | 072 <b>366-01-00</b> 0 | EA  | Speed Control Package - Electric - Diesel - Dana       |
|     | 07.366-01-700          | EA  | Hex Fitting - Speed Control - Diesel                   |
|     | 072356-01-701          | EA  | Cable Only - Speed Control - Diesel                    |
|     | 0/2360-01-702          | EA  | Vacuum Regulator - Speed Control - Diesel              |
|     | 072366-01-703          | EA  | Control Switch & Lever Asm Speed Control - Diesel      |
|     | 069629-01-000          | EA  | Speed Control Package - Electric - Dana                |
|     | 069629-01-700          | EΑ  | Regulator Asm - Electronic - Speed Cont ()             |
|     | 069629-01-701          | EA  | Vacuum Valve & Electric Switch - Speed Control         |
|     | 059629-01-702          | EA  | Control Switch & Lever Asm - Speed Control             |
|     | 069629-01-703          | EA  | Harness Asm. (Main Wiring) - Speed Control             |
|     | 069629-01-704          | EΑ  | Generator Signal - Speed Control                       |
|     | 069629-01-705          | EΑ  | Adapter Key - Speed Control                            |
|     | 072852-01-000          | EΑ  | Smoke Detector w/9 Volt Baltery                        |
|     | 072373-01-000          | EA  | Weather Center - 7" x 7" x 2"                          |
|     | 072374-01-000          | EA  | Clock - 7" x 7" x 2"                                   |
|     | 006069-01-000          | EA  |                                                        |
|     | 007038-01-000          | EA  | Door Mai - 10 5" x 26" - Black Rubber                  |
|     | 069580-01-000          | EA  | Lug Wrench - 1" x 1 25" x 16.3"                        |
|     | 069580-02-000          | EA  | Leverage Bar • 22" - Lug Wrench                        |
|     | 006113-01-000          | EA  | Jack - Hydraulic - 6 Ton - w/Handle                    |
|     | 063708-01-000          | EA  | Cover - Roof Air Conditioner - Vinyl                   |
|     | 075068-01-R07          | EA  | Tire Cover - Beige Plastic                             |