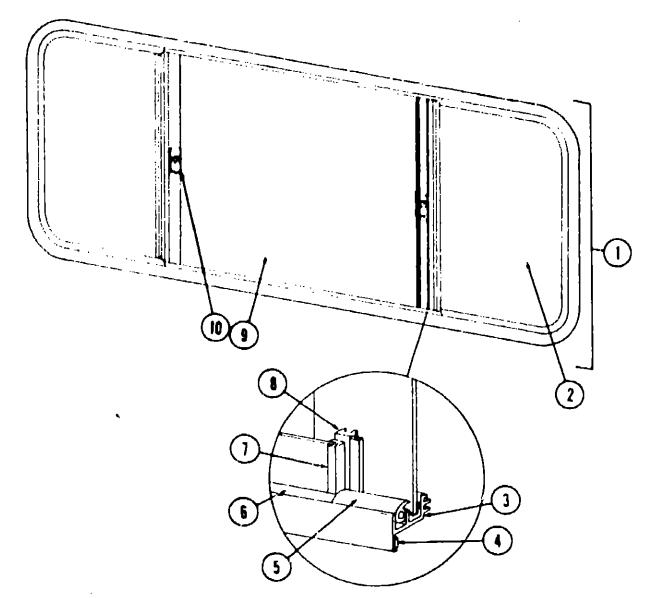

--|
| Accessories Group                  | C-07 - C-09 |
| Bath Group                         | C-10        |
| Chassis Group                      | C-11 - C-12 |
| Curtain, Cushion & Pad Group       | C-13 - C-20 |
| Dinette Group                      | C-21        |
| Driver's Compartment Group         | C-22 - C-24 |
| Electrical Group                   | D-01 - D-03 |
| Exterior Body Group                | D-04 - D-10 |
| Galley Group                       | D-11 - D-14 |
| Heating & Air Conditioning Group   | D-15 - D-16 |
| Interior Finish Group              | D-17 - D-19 |
| LP Group                           | D-20        |
| Lounge Group                       | D-21 - D-22 |
| Water & Sewage Group               | D-23 - D-24 |
| Window, Vent & Exterior Door Group | E-01 - E-14 |



| Key | Part Number            | U/M | Rescription                                                      |
|-----|------------------------|-----|------------------------------------------------------------------|
| 1   | 075738-02-000          | EA  | Window Asm. w/Charcoal Screen - Double Slider (w/o inside frame) |
| 1   | 075738-01-000          | EA  | Window Asm. w/Gray Screen - Double Slider (w/o inside frame)     |
| •   | 067609-06-000          | EA  | Inside Frame - Beige (not included in assembly)                  |
| 2   | 047822-04-000          | EA  | Glass - Sliding - 1/8" x 24" x 21.03"                            |
| 3   | 002324-02-000          | FT  | Channel - Weatherstrip - Glass                                   |
| 4   | 06 <b>9640-</b> 06-000 | FT  | Ribbon Sealer - 5