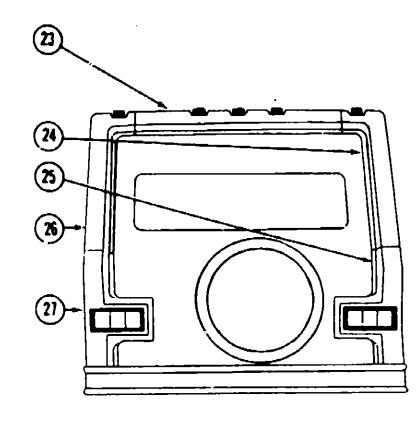

#### **EXTERIOR MIRRORS**

| ey | Part Number     | U/M | Description                              |
|----|-----------------|-----|------------------------------------------|
| 1  | 049347-01-000   | E٨  | Mirror Head - 7 1/2 " x 10 1/2"          |
| 2  | 049348-03-000   | EΑ  | Arm - Low Mount Mirror - Black           |
| 3  | 049944-04-000   | EΑ  | Bracket - Mirror - Outside - Black       |
| •  | 065116-01-000   | EΑ  | Mirror - West Coast - Double - Passenger |
| •  | 065116-02-000   |     | Mirror - West Coast - Double - Driver    |
| •  | 006043-01-000   | EΑ  | Mirror - Convex - Adhesive Back          |
| •  | Not illustrated |     |                                          |