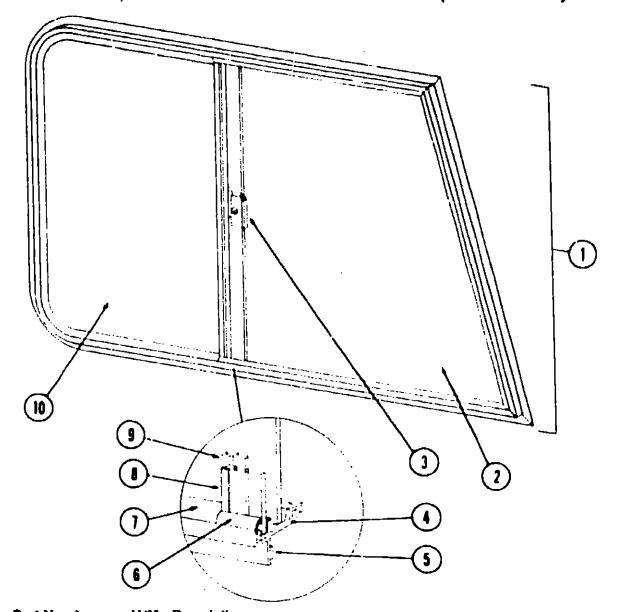

|
| 10  | 047369-01-700          | EΑ  | Latch Kit - Window - Plastic w/Fastener                          |
| •   | 002293-02-000          | SF  | Screen - Window - 26" - Charcoal                                 |
| •   | 002293-01-000          | SF  | Screen - Window - 26" - Gray                                     |
| •   | 002298-02-000          | FT  | Spline - Screen13" Dia Charcoal                                  |
| •   | 002298-01-000          | FT  | Spline - Screen13" Dia Gray                                      |
| •   | 073740-01-000          | FT  | Seal - Fin - Pile46"                                             |
| •   | Not illustrated        |     |                                                                  |

# WINDOW, VENT & EXTERIOR DOOR GROUP (CONTINUED)



# 1904 WINNEBAGO TABLE OF CONTENTS

| WC420RG | A-01 - C-04 |
|---------|-------------|
| WCN23RG | C-06 - E-14 |
| WCN30RC | E-15 - G-24 |
| WCP31RT | H-01 - J-04 |

| Floor Plan                         | C-05 - C-06 |
|------------------------------------|-------------|
| Accessories Group                  | C-07 - C-09 |
| Bath Group                         | C-10        |
| Chassis Group                      | C-11 - C-12 |
| Curtain, Cushion & Pad Group       | C-13 - C-20 |
| Dinette Group                      | C-21        |
| Driver's Compartment Group         | C-22 - C-24 |
| Electrical Group                   | D-01 - D-03 |
| Exterior Body Group                | D-04 - D-10 |
| Galley Group                       | D-11 - D-14 |
| Heating & Air Conditioning Group   | D-15 - D-