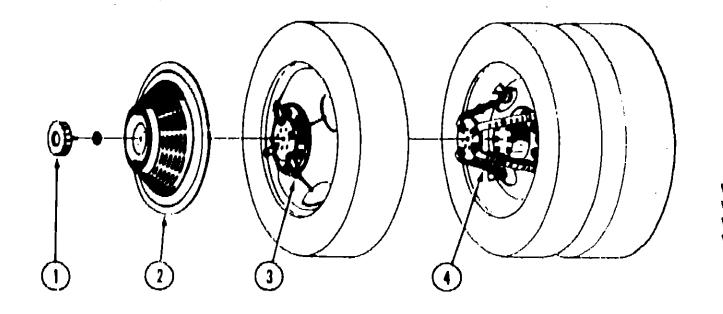

#### GENER! TORS & COMPONENTS

| Key | Part Number        | U/M       | Description                                                |
|-----|--------------------|-----------|------------------------------------------------------------|
| • • | 054429-01-000      | EA        | Generator - Onan - 4.0 kw                                  |
|     | 052168-01-000      | EΑ        | Generator - Onan - 4.25 kw                                 |
|     | 068046-01-000      | EA        | Conversion Kit - LP - Onan Generator                       |
|     | 024732-01-016      | EA        | Tailpipe - 1.5" O.D. x 43.5"                               |
|     | 067753-01-000      | ĘΑ        | Muffler - Generator - w/Spark Arrestor - Nelson            |
|     | 007067-01-000      | SF        | Insulation - 1" - Fiberglass                               |
|     | 701629-02-000      | EA        | Installation Package                                       |
|     | 069229-01-000      | EA        | Generator - Kohler - 4.5 kw - UL                           |
|     | 069229-02-000      | EA        | Generator - Kohler - 4.5 kw - CSA                          |
|     | 072332-01-000      | EA        | Generator - LP - Kohler - 4.5 kw                           |
| ••  | The illustrated pa | irts brea | kdown for this item is provided on the Common Items Fiche. |