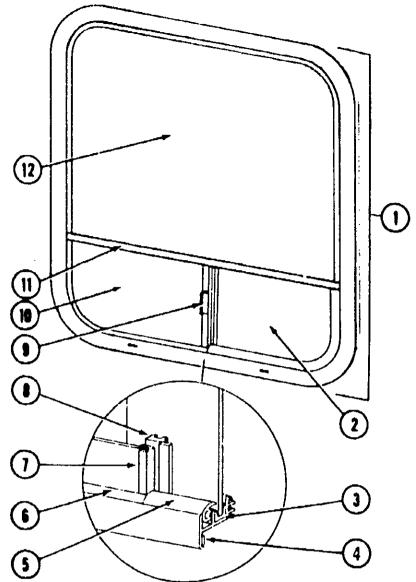

|    |
|     |                        |     | (w/o inside frame)                                                                  |            | 14-51 1110311 0160 |             |                                                                                |    |
| 11  | 057459-01-000          | EA  |                                                                                     | <b>-</b> 1 |                    |             | €-2                                                                            | ,  |
|     |                        |     |                                                                                     |            |                    |             | 9-4                                                                            |    |



#### Key Part Number U/M Description 064236-03-000 Window Asm. w/Charcoal Screen - Lower Slider - 29" x 36" - Driver (w/o inside frame) 064236;04-000 Window Asm. w/Charcoal Screen - Lower Slider - 29" x 36" - Passenger (w/o inside frame) 1 064236-01-000 Window Asm. w/Gray Screen - Lower Slider - 29" x 36" - Driver (w/o inside frame) 1 064236-02-000 Window Asm. w/Gray Screen - Lower Slider - 29" x 36" - Passenger (w/o inside frame) 067609-08-000 Inside Frame - Beige (not included in assembly) 064568-01-000 Glass - Lower - Slider - .12" x 14.8" x 8.9" 002324-02-000 Channel - Weatherstrip - Glass Run 3/16" Glass 069640-06-000 Ribbon Sealer - 5/16" Bead x 15' Seal - Window Channel - Black 041928-02-000 002309-02-000 FT Spline - Glass M69886-03-002 Holder - Glass Seal - Black Mullion - Vertic