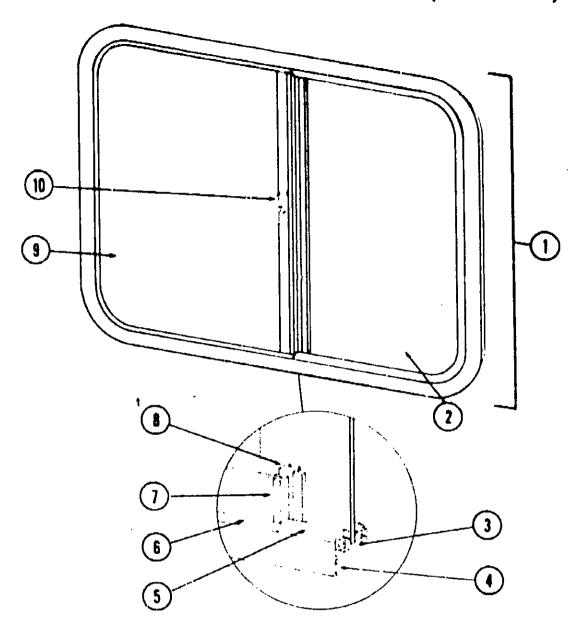

s Seal - Black Mullion - Vertical - Slider Window - Driver 064235-01-000 064235-02-000 Mullion - Vertical - Slider Window - Passenger 047369-01-700 Latch Kit - Window - Plastic - w/Fastener 064568-02-000 EA Glass - Lower - Stationary - .12" x 14.8" x 8.9" 064234-01-000 EΑ Mullion - Horizontal - Driver 11 064234-02-000 EA Mullion - Horizontal - Passenger Glass - Upper - Stationary - .115" x 28.25" x 26.04" Seal - Fin - Pile - .46" - Mullion 12 002184-03-000 EA 073740-01-000 FT 023713-02-000 EΑ Weephole Cover - Black Plastic 002298-02-000 FT Spline - Screen - .13" Dia. - Charcoal 002298-01-000 FT Spline - Screen - .13" Dia. - Gray 002291-02-000 SF Screen - Window - 16" - Charcoal 002291-01-000 SF Screen - Window - 16" - Gray Not illustrated

# WINDOW, VENT & EXTERIOR DOOR GROUP (CONTINUED)



#### Part Number **U/M** Description 048631-35-000 Window Asm. w/Charcoal Screen - Left Single Slider - 23" x 29" - Black (w/o inside (rame) 1 048631-08-000 Window Asm, w/Gray Screen - Left Single Slider - 23" x 29" - Black (w/o inside frame) 067609-14-000 Inside Frame - Beine (not included in assembly) 047813-01-000 Glass - Sliding - w/Hole - 1/8" x 22" x 13.68" Channel - Weatherstrip - Glass 002324-02-000 069640-06-000 Ribbon Tape - 5/16" Bead x 15' Extr. Vinyl - Window Seal - Black 057374-02-000 002309-02-000 Spline - Glass - 1/8" Material - Black M18025-03-000 Extr. - Holder - Glass Seal - 21" - Black 069896-01-000 Mullion - Slider Window - Black 002184-01-000 Glass - Stationary - 1/8" x 16.5" x 22" 10 047369-01-700 Latch Kit - Window - Plastic - w/Fastener 002293-02-000 Screen - Win