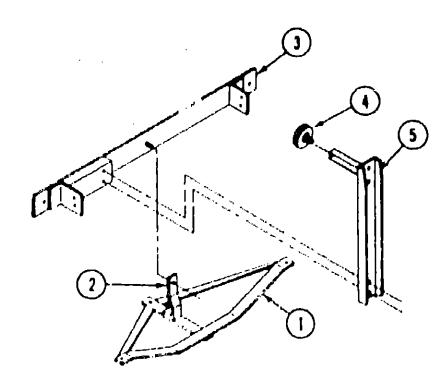

#### WHEEL COVER & MOUNTING HARDWARE

| Key | Part Number    | U/M | Description                                                        |
|-----|----------------|-----|--------------------------------------------------------------------|
| 1   | 064082-02-000  | EA  | Retaining Nut - Delmet - Wheel Cover                               |
| 2   | 073426-01-700  |     | Wheel Cover - Bolt On - 16" or 16.5" - Delmet (1)                  |
| 3   | 073426-04-700  |     | Retention Bracket Asm Wheel Cover Support - Heavy Duty - Front (1) |
| 4   | 073426-04-701  |     | Retention Bracket Asm Wheel Cover Support - Heavy Duty - Rear (1)  |
| •   | 073426-04-000  |     |                                                                    |
| ••  | 031396-04-000  |     | Wheel Cover - 16" - Clip On                                        |
| •   | Notallustrated |     | , - ·                                                              |