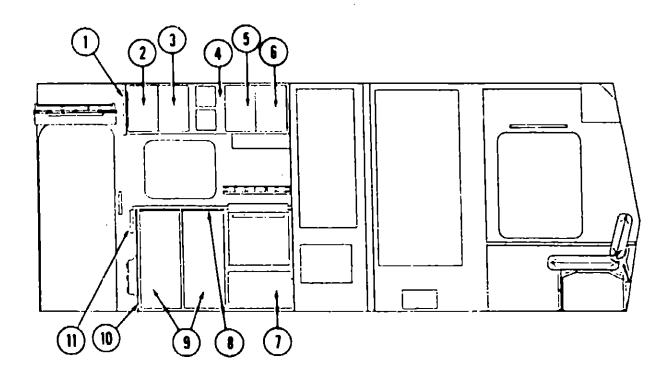

#### RADIO & RELATED COMPONENTS

| Key | Part Number   | U/M | Description                                                             |
|-----|---------------|-----|-------------------------------------------------------------------------|
| -   | 031105-01-000 | EΑ  | Antenna - Radio - Side Mount                                            |
|     | 031105-01-700 | EA  | Holder - Antenna - Radio - Upper                                        |
|     | 064791-01-000 | EA  | Speaker - Recessed - 5.25"                                              |
|     | 073431-01-000 | EA  | Speaker - 5.25" - 3/Way (Pair)                                          |
|     | 074979-01-000 | EΑ  | Speaker Cover Protector - Plastic                                       |
|     | 064792-01-000 | EΑ  | Grille - Speaker - 5 25" - w/Mesh - Brown                               |
|     | 075903-01-000 | EA  | Radio - AM/FM Stereo - w/Cassette - Audiovox - GMJSPG                   |
|     | 075904-01-000 | EA  | Radio - AM/FM Stereo - w/Cassette - Electronic Tune - Audiovox - GMJDGQ |

#### ELECTRIC STEP ASSEMBLY

| Key | Part Number<br>075461-01-000<br>075461-01-700<br>041250-01-000<br>075461-01-705<br>075461-01-706<br>075461-01-707<br>075461-01-708<br>075461-01-709<br>075461-01-710<br>075461-01-711 | U/AAAAAAAAAAAAAAAAAAAAAAAAAAAAAAAAAAAA | Description Electric Step Asm. w/Light Motor Switch - Door - Electric Step Control Unit - Understeps 4-Way Plug (Dash End) Kill Switch Step Light 4-Way Plug (Control Box End) 90° Plug Gear Drive Link Support Asm. |
|-----|---------------------------------------------------------------------------------------------------------------------------------------------------------------------------------------|----------------------------------------|----------------------------------------------------------------------------------------------------------------------------------------------------------------------------------------------------------------------|
|     | 076241-02-000                                                                                                                                                                         | EA                                     | Support Asm.                                                                                                                                                                                                         |

#### MISCELLANEOUS ACCESSORIES

| Key | Parl Number            | U/M | Description                                            |
|-----|------------------------|-----|--------------------------------------------------------|
|     | 054185-20-000          | EA  | Owner's Manual - 1984 - Itasca & Winnebago             |
|     | 076319-01-000          | EΑ  | Antenna - TV - Roof Mount - w/44.5" Mast               |
|     | 076319-03-000          | EA  | Cable - Coaxial - Roof Mount TV Antenna                |
|     | 076319-04-000          | EA  | Connector & Ferrule - Roof Mount TV Antenna            |
|     | 076319-05-000          | EA  | Wallplate/Power Supply - Ivory - Roof Mount TV Antenna |
|     | 076319-06-000          | EΑ  | Adapter - Cable Roof Plate - Roof Mount TV Antenna     |
|     | 017516-01-000          | EA  | Mud Flap w/Holes - 14" x 18" - Black                   |
|     | 064069-01-000          | EΑ  | Splash Guard - Black Rubber                            |
|     | 041944-03-000          | EA  | Fire Extinguisher w/Bracket - 5 BC                     |
|     | 044982-01-000          | EΑ  | Pouch - Home Owner's Plan - Plastic                    |
|     | 075922-01-000          | EΑ  | Microwaya Oyan - Litton - 1450                         |
|     | 075930-01-000          | EA  | Bracket Asm Microwave - Right                          |
|     | 075930-02-000          | EΑ  | Bracket Auri Microwave - Left                          |
|     | 070253-02-000          | EΛ  | Bracket Asm Microwave - Bottom (2 required)            |
|     | 075922-03-000          | EA  | Trim Ring - Microwave Oven                             |
|     | 075922-04-000          | EA  | Air Extraust Duct - Microwave Ovan                     |
|     | 067203-01-000          | ΕÁ  | Ladder Asm                                             |
|     | 067130-01-000          | EΑ  | Ladder Step                                            |
|     | 076980-01-000          | EA  | End Cap - Ladder Step                                  |
|     | 087125-01-000          | EA  | Stand Off - Rack & Ladder Asm.                         |
|     | 067203-02-000          | EA  | Luggage Rack Asm                                       |
|     | 064093-01-000          | EA  | Luggage Carrier Assembly - 14" x 30" x 60"             |
|     | 072 <b>366-01-00</b> 0 | EA  | Speed Control Package - Electric - Diesel - Dana       |
|     | 07.366-01-700          | EA  | Hex Fitting - Speed Control - Diesel                   |
|     | 072356-01-701          | EA  | Cable Only - Speed Control - Diesel                    |
|     | 0/2360-01-702          | EA  | Vacuum Regulator - Speed Control - Diesel              |
|     | 072366-01-703          | EA  | Control Switch & Lever Asm Speed Control - Diesel      |
|     | 069629-01-000          | EA  | Speed Control Package - Electric - Dana                |
|     | 069629-01-700          | EΑ  | Regulator Asm - Electronic - Speed Cont ()             |
|     | 069629-01-701          | EA  | Vacuum Valve & Electric Switch - Speed Control         |
|     | 059629-01-702          | EA  | Control Switch & Lever Asm - Speed Control             |
|     | 069629-01-703          | EA  | Harness Asm. (Main Wiring) - Speed Control             |
|     | 069629-01-704          | EΑ  | Generator Signal - Speed Control                       |
|     | 069629-01-705          | EΑ  | Adapter Key - Speed Control                            |
|     | 072852-01-000          | EΑ  | Smoke Detector w/9 Volt Baltery                        |
|     | 072373-01-000          | EA  | Weather Center - 7" x 7" x 2"                          |
|     | 072374-01-000          | EA  | Clock - 7" x 7" x 2"                                   |
|     | 006069-01-000          | EA  |                                                        |
|     | 007038-01-000          | EA  | Door Mai - 10 5" x 26" - Black Rubber                  |
|     | 069580-01-000          | EA  | Lug Wrench - 1" x 1 25" x 16.3"                        |
|     | 069580-02-000          | EA  | Leverage Bar • 22" - Lug Wrench                        |
|     | 006113-01-000          | EA  | Jack - Hydraulic - 6 Ton - w/Handle                    |
|     | 063708-01-000          | EA  | Cover - Roof Air Conditioner - Vinyl                   |
|     | 075068-01-R07          | EA  | Tire Cover - Beige Plastic                             |