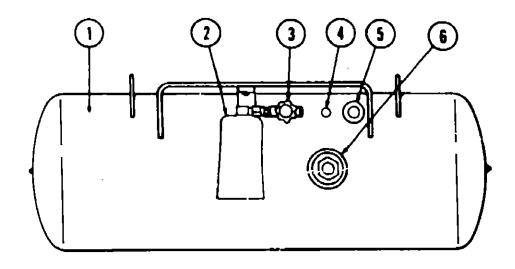

#### GENER! TORS & COMPONENTS

| Key | Part Number        | U/M       | Description                                                |
|-----|--------------------|-----------|------------------------------------------------------------|
| • • | 054429-01-000      | EA        | Generator - Onan - 4.0 kw                                  |
|     | 052168-01-000      | EΑ        | Generator - Onan - 4.25 kw                                 |
|     | 068046-01-000      | EA        | Conversion Kit - LP - Onan Generator                       |
|     | 024732-01-016      | EA        | Tailpipe - 1.5" O.D. x 43.5"                               |
|     | 067753-01-000      | ĘΑ        | Muffler - Generator - w/Spark Arrestor - Nelson            |
|     | 007067-01-000      | SF        | Insulation - 1" - Fiberglass                               |
|     | 701629-02-000      | EA        | Installation Package                                       |
|     | 069229-01-000      | EA        | Generator - Kohler - 4.5 kw - UL                           |
|     | 069229-02-000      | EA        | Generator - Kohler - 4.5 kw - CSA                          |
|     | 072332-01-000      | EA        | Generator - LP - Kohler - 4.5 kw                           |
| ••  | The illustrated pa | irts brea | kdown for this item is provided on the Common Items Fiche. |