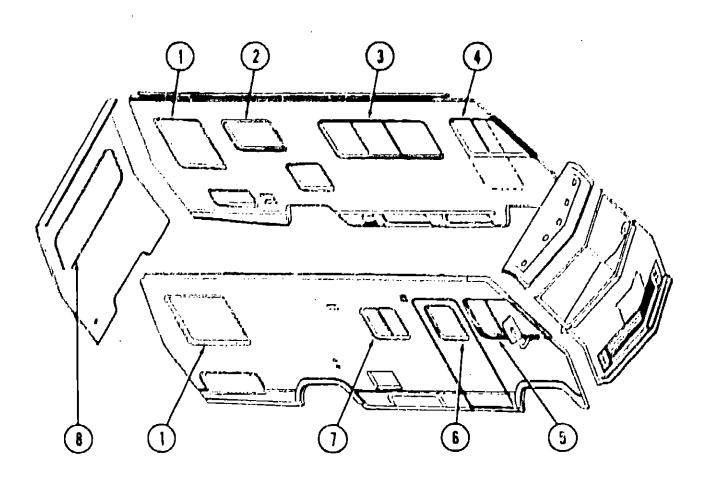

#### MISCELLANEOUS ACCESSORIES

| Key | Parl Number            | U/M | Description                                            |
|-----|------------------------|-----|--------------------------------------------------------|
|     | 054185-20-000          | EA  | Owner's Manual - 1984 - Itasca & Winnebago             |
|     | 076319-01-000          | EΑ  | Antenna - TV - Roof Mount - w/44.5" Mast               |
|     | 076319-03-000          | EA  | Cable - Coaxial - Roof Mount TV Antenna                |
|     | 076319-04-000          | EA  | Connector & Ferrule - Roof Mount TV Antenna            |
|     | 076319-05-000          | EA  | Wallplate/Power Supply - Ivory - Roof Mount TV Antenna |
|     | 076319-06-000          | EΑ  | Adapter - Cable Roof Plate - Roof Mount TV Antenna     |
|     | 017516-01-000          | EA  | Mud Flap w/Holes - 14" x 18" - Black                   |
|     | 064069-01-000          | EΑ  | Splash Guard - Black Rubber                            |
|     | 041944-03-000          | EA  | Fire Extinguisher w/Bracket - 5 BC                     |
|     | 044982-01-000          | EΑ  | Pouch - Home Owner's Plan - Plastic                    |
|     | 075922-01-000          | EΑ  | Microwaya Oyan - Litton - 1450                         |
|     | 075930-01-000          | EA  | Bracket Asm Microwave - Right                          |
|     | 075930-02-000          | EΑ  | Bracket Auri Microwave - Left                          |
|     | 070253-02-000          | EΛ  | Bracket Asm Microwave - Bottom (2 required)            |
|     | 075922-03-000          | EA  | Trim Ring - Microwave Oven                             |
|     | 075922-04-000          | EA  | Air Extraust Duct - Microwave Ovan                     |
|     | 067203-01-000          | ΕÁ  | Ladder Asm                                             |
|     | 067130-01-000          | EΑ  | Ladder Step                                            |
|     | 076980-01-000          | EA  | End Cap - Ladder Step                                  |
|     | 087125-01-000          | EA  | Stand Off - Rack & Ladder Asm.                         |
|     | 067203-02-000          | EA  | Luggage Rack Asm                                       |
|     | 064093-01-000          | EA  | Luggage Carrier Assembly - 14" x 30" x 60"             |
|     | 072 <b>366-01-00</b> 0 | EA  | Speed Control Package - Electric - Diesel - Dana       |
|     | 07.366-01-700          | EA  | Hex Fitting - Speed Control - Diesel                   |
|     | 072356-01-701          | EA  | Cable Only - Speed Control - Diesel                    |
|     | 0/2360-01-702          | EA  | Vacuum Regulator - Speed Control - Diesel              |
|     | 072366-01-703          | EA  | Control Switch & Lever Asm Speed Control - Diesel      |
|     | 069629-01-000          | EA  | Speed Control Package - Electric - Dana                |
|     | 069629-01-700          | EΑ  | Regulator Asm - Electronic - Speed Cont ()             |
|     | 069629-01-701          | EA  | Vacuum Valve & Electric Switch - Speed Control         |
|     | 059629-01-702          | EA  | Control Switch & Lever Asm - Speed Control             |
|     | 069629-01-703          | EA  | Harness Asm. (Main Wiring) - Speed Control             |
|     | 069629-01-704          | EΑ  | Generator Signal - Speed Control                       |
|     | 069629-01-705          | EΑ  | Adapter Key - Speed Control                            |
|     | 072852-01-000          | EΑ  | Smoke Detector w/9 Volt Baltery                        |
|     | 072373-01-000          | EA  | Weather Center - 7" x 7" x 2"                          |
|     | 072374-01-000          | EA  | Clock - 7" x 7" x 2"                                   |
|     | 006069-01-000          | EA  |                                                        |
|     | 007038-01-000          | EA  | Door Mai - 10 5" x 26" - Black Rubber                  |
|     | 069580-01-000          | EA  | Lug Wrench - 1" x 1 25" x 16.3"                        |
|     | 069580-02-000          | EA  | Leverage Bar • 22" - Lug Wrench                        |
|     | 006113-01-000          | EA  | Jack - Hydraulic - 6 Ton - w/Handle                    |
|     | 063708-01-000          | EA  | Cover - Roof Air Conditioner - Vinyl                   |
|     | 075068-01-R07          | EA  | Tire Cover - Beige Plastic                             |