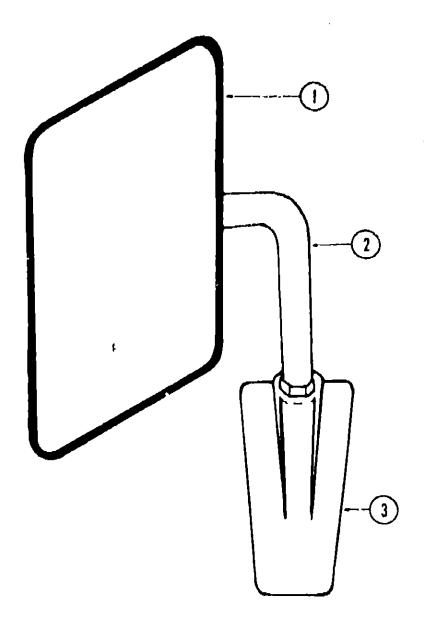

#### **EXTERIOR MIRRORS**

| ey | Part Number     | U/M | Description                              |
|----|-----------------|-----|------------------------------------------|
| 1  | 049347-01-000   | E٨  | Mirror Head - 7 1/2 " x 10 1/2"          |
| 2  | 049348-03-000   | EΑ  | Arm - Low Mount Mirror - Black           |
| 3  | 049944-04-000   | EΑ  | Bracket - Mirror - Outside - Black       |
| •  | 065116-01-000   | EΑ  | Mirror - West Coast - Double - Passenger |
| •  | 065116-02-000   |     | Mirror - West Coast - Double - Driver    |
| •  | 006043-01-000   | EΑ  | Mirror - Convex - Adhesive Back          |
| •  | Not illustrated |     |                                          |