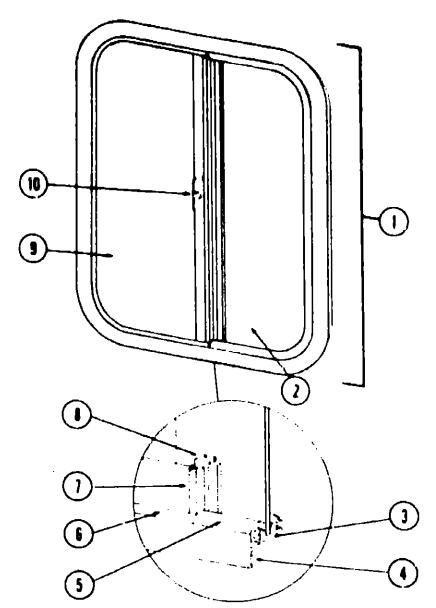

|      |
| •   | 002292-02-000   | SF  | Screen - 20" - Charcoal                                                        |      |
| •   | 002291-01-000   | SF  | Screen - 16" - Gray                                                            |      |
| •   | 002298-02-000   | FT  | Spline - Screen13" Dia Charcoal                                                |      |
| •   | 002298-01-000   | FT  | Spline - Screen13" Dia Gray                                                    |      |
| •   | 053085-01-000   | EΑ  | Corner Key - Slider Screen                                                     | £.   |
| •   | Not illustrated |     |                                                                                | •    |

# WINDOW, VENT & EXTERIOR DOOR GROUP (CONTINUED)



#### 1964 WINNEBAGO TABLE OF CONTENTS

| WC420AG | A-01 - C-04 |
|---------|-------------|
| WCN23RG | C-06 - E-14 |
| WCN30RC | E-15 - G-24 |
| WCP31RT | H-01 - J-04 |

| Floor Plan                         | C-05 - C-06 |
|------------------------------------|-------------|
| Accessories Group                  | C-07 - C-09 |
| Bath Group                         | C-1Ú        |
| Chassis Group                      | C-11 - C-12 |
| Curtain, Cushion & Pad Group       | C-13 - C-20 |
| Dinette Group                      | C-21        |
| Driver's Compartment Group         | C-22 - C-24 |
| Electrical Group                   | D-01 - D-03 |
| Exterior Body Group                | D-04 - D-10 |
| Galley Group                       | D-11 - D-14 |
| Heating & Air Conditioning Group   | D-15 -