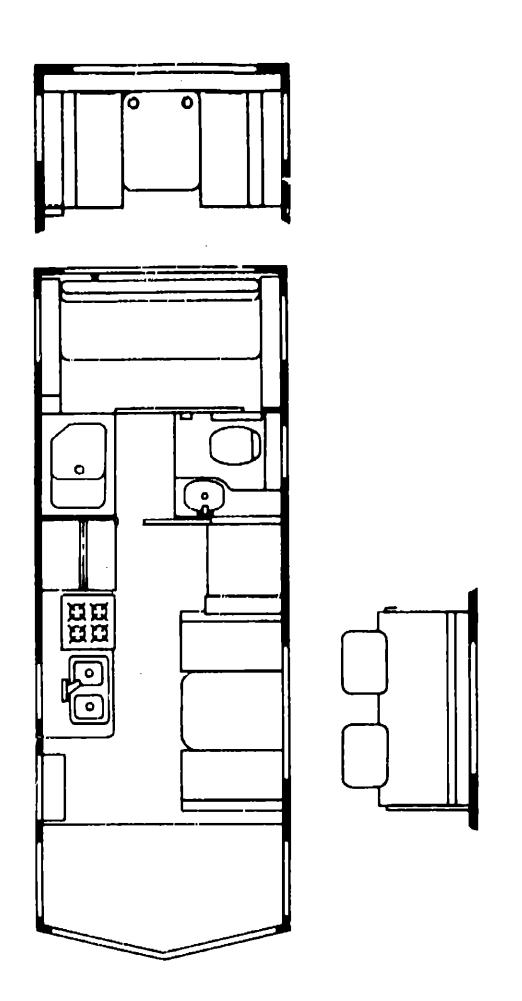

| Floor Plan                         | C-05 - C-06 |
|------------------------------------|-------------|
| Accessories Group                  | C-07 - C-09 |
| Bath Group                         | C-10        |
| Chassis Group                      | C-11 - C-12 |
| Curtain, Cushion & Pad Group       | C-13 - C-20 |
| Dinette Group                      | C-21        |
| Driver's Compartment Group         | C-22 - C-24 |
| Electrical Group                   | D-01 - D-03 |
| Exterior Body Group                | D-04 - D-10 |
| Galley Group                       | D-11 - D-14 |
| Heating & Air Conditioning Group   | D-15 - D-16 |
| Interior Finish Group              | D-17 - D-19 |
| LP Group                           | D-20        |
| Lounge Group                       | D-21 - D-22 |
| Water & Sewage Group               | D-23 - D-24 |
| Window, Vent & Exterior Door Group | E-01 - E-14 |
|                                    |             |