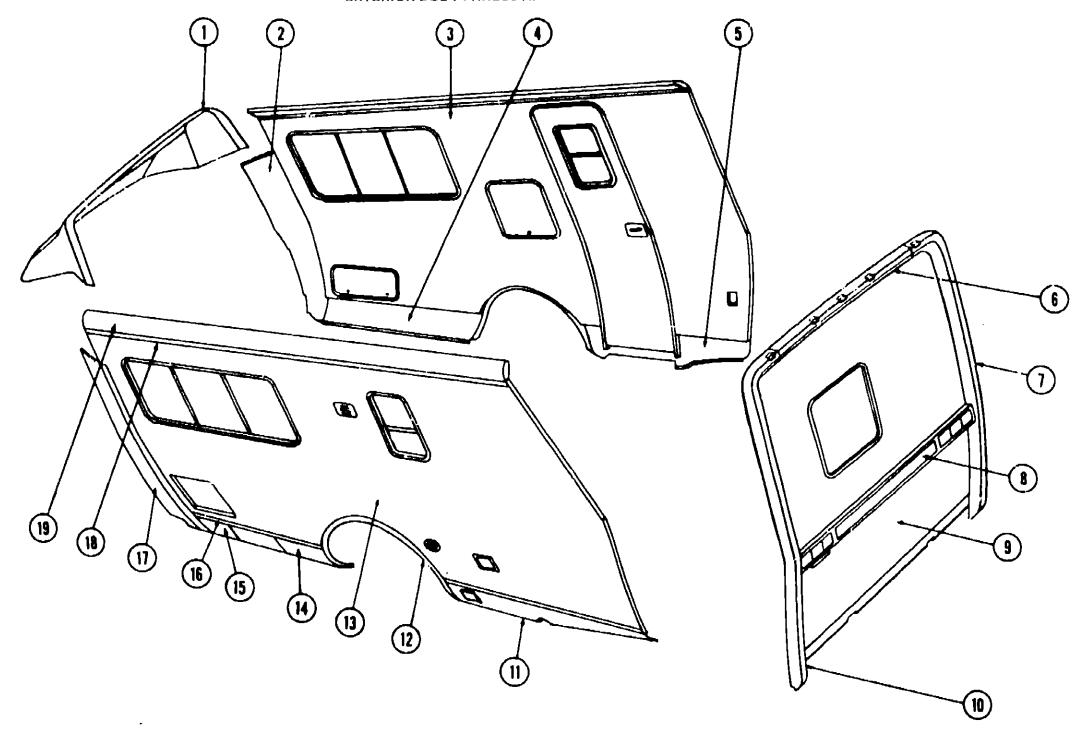

#### **BATH GROUP**

#### BATH CABINETRY

Key

066436-01-000

|   |                | -   |                                                              |            |             |
|---|----------------|-----|--------------------------------------------------------------|------------|-------------|
|   | Pari Number    | U/M | Description                                                  |            |             |
|   | 068747-01-000  | EΑ  | Cabinol Asm Lavatory                                         |            |             |
|   | 069852-54-1704 | EΛ  | Door Asm Lavatory Cabinet - 10" x 23" - w/o Hardware         |            |             |
|   | OBB574-01-R04  | EΛ  | Door Asm Binth - 23" x 71" - w/Hardward                      |            |             |
|   | 069852-41-R04  | EA  | Door Asm Wardrobe Cabinet - 21" x 48" - w/o Hardware         | 1984 WIF   | INEBAGO     |
|   | 073521-12-R04  | EA  | Door Asm Wardrobe Cabinet - 10" x 17" - w/o Hardware - Right |            |             |
|   | 073521-11-R04  | EA  | Door Asm Wardrobe Cabinet - 10" x 17" - w/o Hardware - Left  | IABLE OF   | CONTENTS    |
|   | 068581-01-000  | EA  | Sink - Lavatory                                              | W01000     | A 0.        |
|   | 068755-01-000  | EΑ  | Cabinet Asm Medicine                                         | WC723RB    | A-01        |
|   | 069852-55-R04  | EA  | Door Asm Medicine Cabinet - 10" x 17" - w/o Hardware         | WCN26AB    | B-2         |
|   | 046112-02-000  | EA  | Mirror - Wall - 24" x 30"                                    | WCN26RH    | E-07        |
|   | 046113-01-000  | ŒΑ  | Rosatte - Plastic - Mirror Mounting                          | WCN30RT    | G-1         |
|   | 057898-01-000  | EA  | Hidden Latch - Cabinet Door                                  |            |             |
|   | 057898-02-000  | EA  | Strike - Hidden Lauch - Cabinet Door                         |            |             |
|   | 058335-02-000  | EA  | Bath Door Latch                                              |            |             |
|   | 068495-01-000  | EA  | Rack - Sholf - Bath Door                                     |            |             |
|   | 068495-02-000  | E۸  | Rack - Towel - Bath Door                                     |            |             |
|   | 068521-01-000  | EA  | Tray - Slorago - Lower Bath Door                             |            |             |
|   | 071210-01-090  | EA  | Panel - Backwall - Shower Pan - Plaulic                      |            |             |
|   | 071211-01-000  | EA  | Cover - Soap Dish - Shower Pan Backwall Panel - Plastic      |            |             |
|   | 075452-01-000  | EA  | Holder - Tissue - Antique Brass                              |            |             |
|   | 069777-01-000  | EA  | Valance - Window - Plastic                                   |            |             |
|   | 011056-01-000  | EΛ  | Faucet - Lavalory - US                                       |            |             |
|   | 011056-02-000  | EA  | Faucet - Lavatory - CSA                                      |            |             |
|   | 011083-01-000  | ĒΛ  | Tail Piece - 1.25" x 5" - Plastic - w/Stopper                |            |             |
|   | 069270-01-000  | EA  | Track - Shower Curtain                                       |            |             |
|   | 011048-02-000  | EΛ  | Shower Head - w/60" Hose                                     |            |             |
|   | 059783-01-000  | EA  | Clothes Rod - Aluminum - Slotted - 7'                        |            |             |
|   | M00799-02-000  | EA  | Shower Pan w/Strainer                                        |            |             |
| • | 01 1059-03-000 | EA  | Faucet - Shower - US                                         |            |             |
|   | 011059-C1-000  | EA  | Faucet - Shower - CSA                                        |            |             |
| • | 039341-02-000  | EA  | Toilet - Thetford Aqua Magic - Ivory - 8420 SH               |            |             |
|   | 011048-04-000  | EA  | Breaker - Vacuum - 1/8 MPT - Nylon                           |            |             |
|   | 011069-02-000  | EA  | · · · · · · · · · · · · · · · · · · ·                        | 1984 WC7   | 23RB INDEX  |
|   | 066435-01-000  | EA  | Nul - Strainer                                               | Floor Plan | <b>A-</b> 0 |
|   |                |     |                                                              |            |             |