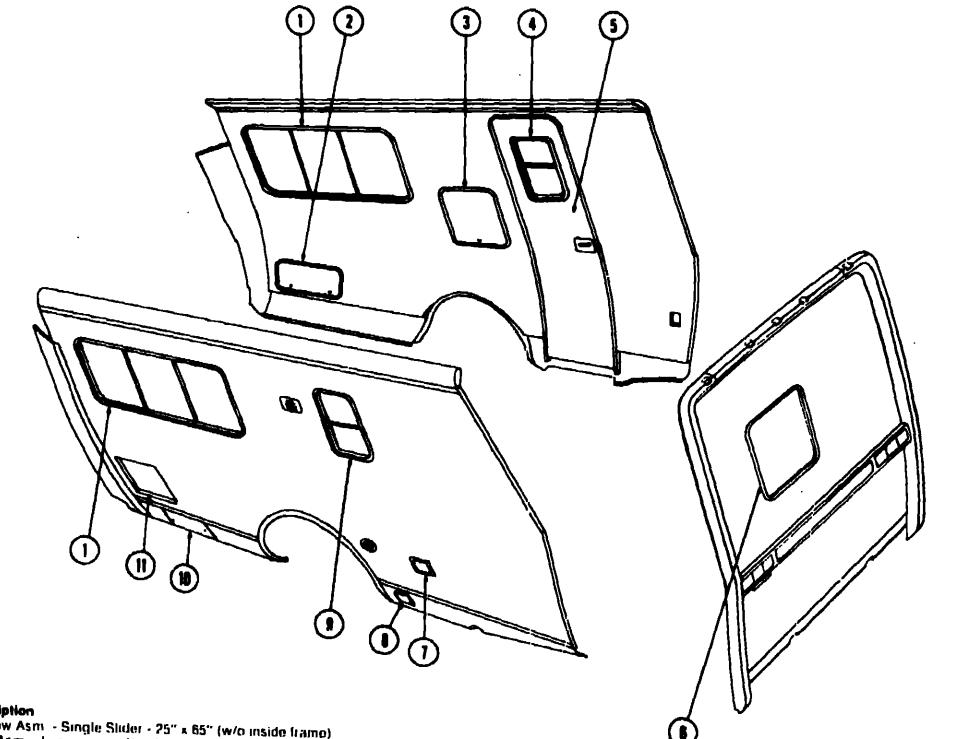

#### **CURTAIN, CUSHION & PAD GROUP**

#### **CURTAIN HARDWARE**

| Key | Part Number   | U/M | Description                                                 |
|-----|---------------|-----|-------------------------------------------------------------|
| _   | 037872-02-000 | EΑ  | Bracket - Curtain Rod                                       |
|     | 037872-01-000 | EA  | Rod - Curtain - Extension 48" - 84"                         |
|     | 050788-02-000 | EA  | Center Support - Curtain Rod                                |
|     | 050784-01-000 | EA  | Pull - Window Shade - Antique Brass                         |
|     | 056001-01-000 | EA  | Bracket - Shade - Loft                                      |
|     | 056002-01-000 | EΑ  | Bracket - Shade - Right                                     |
|     | 009107-01-000 | EΑ  | Gulde - Nylon Snap - Curtain                                |
|     | 052327-05-009 | EA  | Track - Curtain - 76" w/Holes - Beige Alum.                 |
|     | 053272-05-005 | EA  | Track - Curtain - Ceiling Mount - 72" w/Holes - Beige Alum. |
|     | 073671-01-000 | EA  | Track - Curtain - Front Overhead Bunk - Beige Alum.         |
|     | 069270-01-000 | EA  | Track - Shower Curtain - "L" Rod - Beige Alum,              |
|     | 009701-01-000 | EA  | Curtain Carrier - "L" Rod                                   |
|     | 009702-01-000 | EΑ  | End Stop - "L" Rod                                          |
|     | 056115-01-000 | YD  | Tape - Plastic - Clear w/Guldes                             |
|     | 056116-01-000 | FT  | Track - Curtain - Plastic - Brown                           |
|     | 048394-01-000 | YD  | Tape Hook - 1" x 25 Yd Beige                                |
|     | 048395-01-000 | YD  | Tape Loop - 1" x 25 Yd Beige                                |

#### CURTAINS, VALANCES, SHADES AND TIEBACKS

| Key | Part Number                | U/M | Description                                                 |            |              |
|-----|----------------------------|-----|-------------------------------------------------------------|------------|--------------|
| 1   | 068228-04-R04              | EA  | Curtain w/Rod Top - 26" x 45"                               |            |              |
| 1   | 064915-07-1704             | EΑ  | Valance Asm 5" x 77.5" - Rod Top - Blue                     |            |              |
| 1   | 064915-07-FI05             | EA  | Valance Asm 5" x 77.6" - Hod Top - Brown                    | •          |              |
| 1   | 064915-07-R06              | EΑ  | Valance Asm 5" x 77.5" - Rod Top - Burgundy                 | 1984 WINN  | ERAGO        |
| 1   | 075477-34-000              | E۸  | Blinds - 68" Wide x 26" - Old English                       |            | <del>-</del> |
| 2   | 073226-04-R04              | EA  | Curtain w/Snaps Top & Bottom - 25.75" x 12"                 | TABLE OF C | ONTENTS      |
| 3   | 069777-01-000              | EA  | Valance - Plastic - Light Oak                               |            |              |
| 3   | 065522-06-000              | EA  | Shade - 33.25" x 38" - Bath                                 | WC723RB    | A-01 - B-20  |
| 4   | 07322 <del>6</del> -06-R04 | EΑ  | Curtain w/Snaps Top & Bottom - 24" x 9"                     | WCN26RB    | B-21 - E-06  |
| 4   | 075477-35-000              | EA  | Blinds - 23" Wide x 21" - Old English                       | WCN26RH    | E-07 - G-16  |
| •   | 059900-07-R04              | EA  | Curtain w/Snaps - Front Wraparound - 24" x 62" (2 required) | WCN30RT    | G-17 - J-06  |
| •   | 073260-06-R04              | EA  | Tie Back Asm 2" x 18" - Blue                                |            |              |
| •   | 073260-06-R05              | EA  | Tie Back Asm 2" x 18" - Brown                               |            |              |
| •   | 073260-00-R06              | EA  | Tie Back Asm 2" x 16" - Burgundy                            |            |              |
| •   | 057534-03-000              | EA  | Tie Back Asm Clear Plastic - 7.50"                          |            |              |