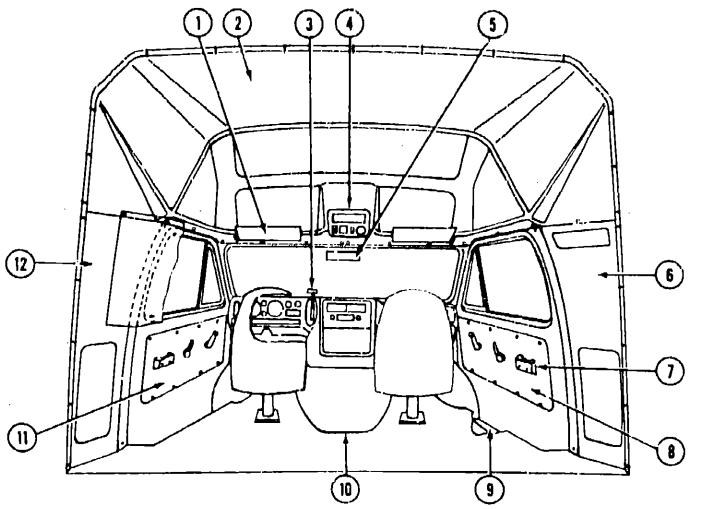

| Bracket - Lower Walt Mount - Beige                                                               |
| 053200-06-000 | EA                                                                                | Bracket - Upper Wall Mount - Belge                                                               |
| 061882-01-000 | EΑ                                                                                | Leg Asm Table - 18.1"                                                                            |
|               | M01510-08-R04<br>053201-04-000<br>024275-06-000<br>024281-08-000<br>053200-06-000 | M01510-08-R04 EA<br>053201-04-000 EA<br>024275-08-000 EA<br>024281-08-000 EA<br>053200-08-000 EA |

#### DRIVER'S COMPARTMENT @MOUP



#### 1984 WINNEBAGO TABLE OF CONTENTS

| WC723PB | A-01 - B-20 |
|---------|-------------|
| WCN26RB | B-21 - E-06 |
| WCN26RH | E-07 - G-16 |
| WCN30RT | G-17 - J-06 |

#### MISCELLANEOUS DRIVER'S COMPARTMENT COMPONENTS

| Kay | Parl Number   | U/M | Description                                                               | 1984 WC723RB INDE                  | Y            |
|-----|---------------|-----|---------------------------------------------------------------------------|------------------------------------|--------------|
| 1   | 056802-04-000 | EΑ  | Sunvisor Asm Medium Almond - Right or Left                                | 1304 WOTZSNO HIDE                  | ^            |
| 2   | 068951-01-000 | EΑ  | Panel Asm Upper Front Cap - Plastic - Inner