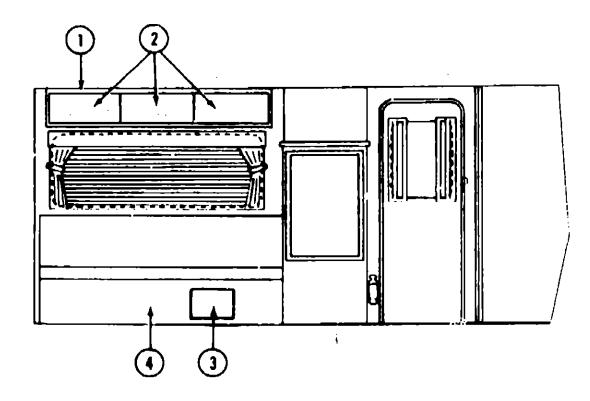

## **ACCESSORIES GROUP**

#### EXTERIOR MIRRORS

| Key | Part Number     | U/M | Description                                                                                                                                                                                                                                                                                                                                                                                                                                                                                                                                                                                                                                                                                                                                                                                                                                                                                                                                                                                                                                                                                                                                                                                                                                                                                                                                                                                                                                                                                                                                                                                                                                                                                                                                                                                                                                                                                                                                                                                                                                                                                                                    |
|-----|-----------------|-----|--------------------------------------------------------------------------------------------------------------------------------------------------------------------------------------------------------------------------------------------------------------------------------------------------------------------------------------------------------------------------------------------------------------------------------------------------------------------------------------------------------------------------------------------------------------------------------------------------------------------------------------------------------------------------------------------------------------------------------------------------------------------------------------------------------------------------------------------------------------------------------------------------------------------------------------------------------------------------------------------------------------------------------------------------------------------------------------------------------------------------------------------------------------------------------------------------------------------------------------------------------------------------------------------------------------------------------------------------------------------------------------------------------------------------------------------------------------------------------------------------------------------------------------------------------------------------------------------------------------------------------------------------------------------------------------------------------------------------------------------------------------------------------------------------------------------------------------------------------------------------------------------------------------------------------------------------------------------------------------------------------------------------------------------------------------------------------------------------------------------------------|
| 1   | 066431-02-000   |     | Mirror Head - 6.75" x 10.25"                                                                                                                                                                                                                                                                                                                                                                                                                                                                                                                                                                                                                                                                                                                                                                                                                                                                                                                                                                                                                                                                                                                                                                                                                                                                                                                                                                                                                                                                                                                                                                                                                                                                                                                                                                                                                                                                                                                                                                                                                                                                                                   |
| 2   | 066431-09-000   | EA  | Arm - West Coast Mirror - Stainless Steel - Right                                                                                                                                                                                                                                                                                                                                                                                                                                                                                                                                                                                                                                                                                                                                                                                                                                                                                                                                                                                                                                                                                                                                                                                                                                                                                                                                                                                                                                                                                                                                                                                                                                                                                                                                                                                                                                                                                                                                                                                                                                                                              |
| 2   | 066431-10-000   | EA  | Arm - West Coast Mirror - Stainless Steel - Left                                                                                                                                                                                                                                                                                                                                                                                                                                                                                                                                                                                                                                                                                                                                                                                                                                                                                                                                                                                                                                                                                                                                                                                                                                                                                                                                                                                                                                                                                                                                                                                                                                                                                                                                                                                                                                                                                                                                                                                                                                                                               |
| •   | 006043-01-000   | EA  | Mirror - Convex - Adhesive Back                                                                                                                                                                                                                                                                                                                                                                                                                                                                                                                                                                                                                                                                                                                                                                                                                                                                                                                                                                                                                                                                                                                                                                                                                                                                                                                                                                                                                                                                                                                                                                                                                                                                                                                                                                                                                                                                                                                                                                                                                                                                                                |
| •   | Not illustrated |     | The same state of the same sta |