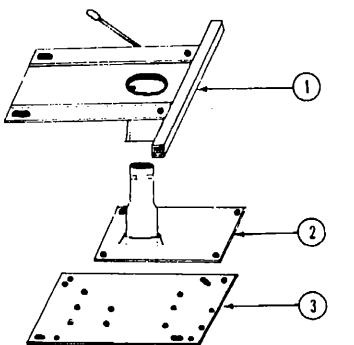

#### CONVENTIONAL DINETTE AND OVERHEAD CABINETRY

| Key | Part Number        | U/M       | Description                                                  |
|-----|--------------------|-----------|--------------------------------------------------------------|
| ī   | 068907-03-R04      | EA        | Cablnet Asm Dinette Overhead - w/o Doors or Hardware         |
| 2   | 069852-54-R04      | EA        | Door Asm Dinette Overhead Cabinet - 10" x 23" - w/o Hardware |
| 3   | M00988-03-R04      | EA        | Cabinet Asm Dinette Back - Right Hand                        |
| 4   | M00987-02-R04      | EA        | Cabinet Asm Dinette Seat - Right Hand                        |
| 5   | M75191-01-R04      | EA        | Table Asm Dinette - w/o Hardware & Cup Holders - Paloniino   |
| 6   | M00987-01-R04      | ĘΑ        | Cabinet Asm Dinette Seat - Left Hand                         |
| 7   | M00988-01-R04      | EA        | Cabinet Asm Dinette Back - Left Hand                         |
| •   | 053200-05-000      | EA        | Bracket - Upper Wall Mount - 23,5" - Belge                   |
| •   | 053201-03-000      | EA        | Bracket - Table Mount - 23"                                  |
| •   | 024275-05-000      | EA        | Rod - Table Lift - 8" x 23.5"                                |
| •   | 024281-07-000      | EA        | Bracket - Lower Wall Mount - 22.12" - Beige                  |
| •   | 024276-16-000      | EA        | Leg Asm Table - 28.38" - Brown                               |
| ••  | 064050-01-000      | EΑ        | Hinge - Table Leg                                            |
| ••  | 024282-01-000      | EA        | Brace - Table Leg                                            |
| ••  | 024283-01-000      | EA        | Clip - 1" O.D. Tube                                          |
| •   | 049493-02-000      | EA        | Catch - Table Leg - Mounts on Floor - Brown                  |
| •   | 064781-02-000      | E۸        | Cup Holder - 3.47" O.D. x 2.75" I.D. x 1.5"                  |
| •   | Not illustrated    |           | ·                                                            |
| ••  | The illustrated pa | arts brea | akdown for this item is provided on the Common Items Fiche.  |