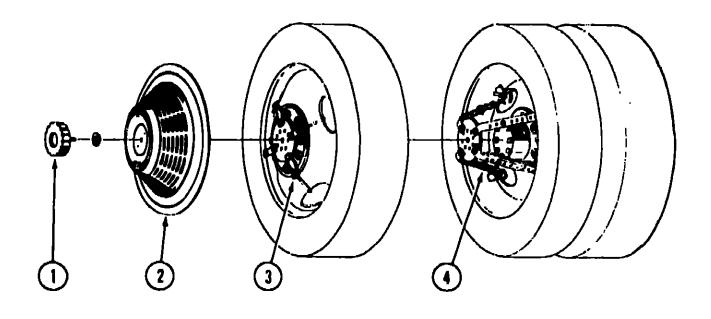

#### WHEEL COVER AND MOUNTING HARDWARE

| Key | Part Number     | U/M | <b>Description</b>                                                 |
|-----|-----------------|-----|--------------------------------------------------------------------|
| 1   | 064082-02-000   | EA  | Retaining Nut - Delmet - Wheel Cover                               |
| 2   | 073426-01-700   | ĒΑ  | Wheel Cover - Boll On - 16" or 16.5" - Delmet (1)                  |
| 3   | 073426-03-700   | EA  | Retention Bracket Asm Wheel Cover Support - Light Duty - Front (1) |
| 4   | 073426-03-701   | EA  | Retention Bracket Asm Wheel Cover Support - Light Duty - Rear (1)  |
| •   | 073426-03-000   | EA  | Retention Bracket Asm Wheel Cover Support - Light Duty (Set/4)     |
| •   | Not illustrated |     |                                                                    |