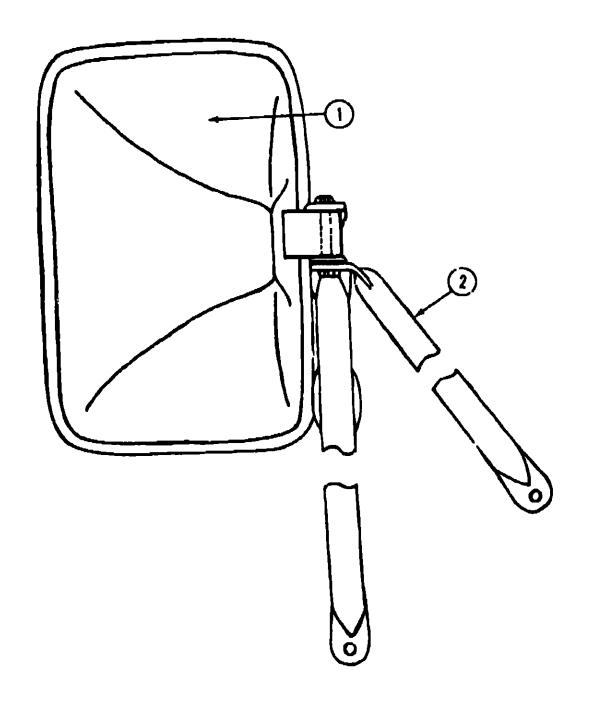

#### EXTERIOR MIRRORS

| Key | Part Number     | U/M | Description                                                                                                                                                                                                                                                                                                                                                                                                                                                                                                                                                                                                                                                                                                                                                                                                                                                                                                                                                                                                                                                                                                                                                                                                                                                                                                                                                                                                                                                                                                                                                                                                                                                                                                                                                                                                                                                                                                                                                                                                                                                                                                                    |
|-----|-----------------|-----|--------------------------------------------------------------------------------------------------------------------------------------------------------------------------------------------------------------------------------------------------------------------------------------------------------------------------------------------------------------------------------------------------------------------------------------------------------------------------------------------------------------------------------------------------------------------------------------------------------------------------------------------------------------------------------------------------------------------------------------------------------------------------------------------------------------------------------------------------------------------------------------------------------------------------------------------------------------------------------------------------------------------------------------------------------------------------------------------------------------------------------------------------------------------------------------------------------------------------------------------------------------------------------------------------------------------------------------------------------------------------------------------------------------------------------------------------------------------------------------------------------------------------------------------------------------------------------------------------------------------------------------------------------------------------------------------------------------------------------------------------------------------------------------------------------------------------------------------------------------------------------------------------------------------------------------------------------------------------------------------------------------------------------------------------------------------------------------------------------------------------------|
| 1   | 066431-02-000   |     | Mirror Head - 6.75" x 10.25"                                                                                                                                                                                                                                                                                                                                                                                                                                                                                                                                                                                                                                                                                                                                                                                                                                                                                                                                                                                                                                                                                                                                                                                                                                                                                                                                                                                                                                                                                                                                                                                                                                                                                                                                                                                                                                                                                                                                                                                                                                                                                                   |
| 2   | 066431-09-000   | EA  | Arm - West Coast Mirror - Stainless Steel - Right                                                                                                                                                                                                                                                                                                                                                                                                                                                                                                                                                                                                                                                                                                                                                                                                                                                                                                                                                                                                                                                                                                                                                                                                                                                                                                                                                                                                                                                                                                                                                                                                                                                                                                                                                                                                                                                                                                                                                                                                                                                                              |
| 2   | 066431-10-000   | EA  | Arm - West Coast Mirror - Stainless Steel - Left                                                                                                                                                                                                                                                                                                                                                                                                                                                                                                                                                                                                                                                                                                                                                                                                                                                                                                                                                                                                                                                                                                                                                                                                                                                                                                                                                                                                                                                                                                                                                                                                                                                                                                                                                                                                                                                                                                                                                                                                                                                                               |
| •   | 006043-01-000   | EA  | Mirror - Convex - Adhesive Back                                                                                                                                                                                                                                                                                                                                                                                                                                                                                                                                                                                                                                                                                                                                                                                                                                                                                                                                                                                                                                                                                                                                                                                                                                                                                                                                                                                                                                                                                                                                                                                                                                                                                                                                                                                                                                                                                                                                                                                                                                                                                                |
| •   | Not illustrated |     | The same state of the same sta |