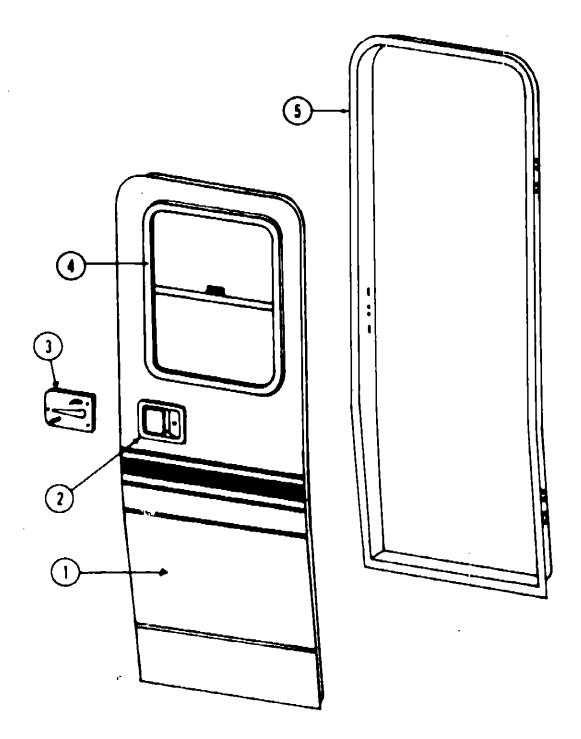

#### **CURTAIN, CUSHION & PAD GROUP**

#### **CURTAIN HARDWARE**

| Key | Part Number   | U/M | Description                                                 |
|-----|---------------|-----|-------------------------------------------------------------|
| _   | 037872-02-000 | EΑ  | Bracket - Curtain Rod                                       |
|     | 037872-01-000 | EA  | Rod - Curtain - Extension 48" - 84"                         |
|     | 050788-02-000 | EA  | Center Support - Curtain Rod                                |
|     | 050784-01-000 | EA  | Pull - Window Shade - Antique Brass                         |
|     | 056001-01-000 | EA  | Bracket - Shade - Loft                                      |
|     | 056002-01-000 | EΑ  | Bracket - Shade - Right                                     |
|     | 009107-01-000 | EΑ  | Gulde - Nylon Snap - Curtain                                |
|     | 052327-05-009 | EA  | Track - Curtain - 76" w/Holes - Beige Alum.                 |
|     | 053272-05-005 | EA  | Track - Curtain - Ceiling Mount - 72" w/Holes - Beige Alum. |
|     | 073671-01-000 | EA  | Track - Curtain - Front Overhead Bunk - Beige Alum.         |
|     | 069270-01-000 | EA  | Track - Shower Curtain - "L" Rod - Beige Alum,              |
|     | 009701-01-000 | EA  | Curtain Carrier - "L" Rod                                   |
|     | 009702-01-000 | EΑ  | End Stop - "L" Rod                                          |
|     | 056115-01-000 | YD  | Tape - Plastic - Clear w/Guldes                             |
|     | 056116-01-000 | FT  | Track - Curtain - Plastic - Brown                           |
|     | 048394-01-000 | YD  | Tape Hook - 1" x 25 Yd Beige                                |
|     | 048395-01-000 | YD  | Tape Loop - 1" x 25 Yd Beige                                |