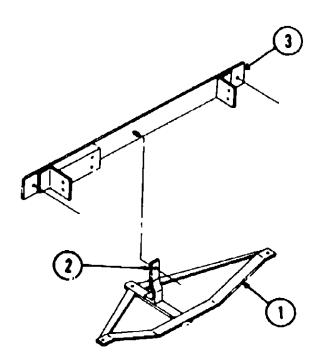

| Key | Part Number   | U/M | Description                   |
|-----|---------------|-----|-------------------------------|
| 1   | 06865E-01-000 | EA  | Trailer Hitch Asm w/o Support |
| 2   | 064824-03-000 | EΑ  | Support - Trailer Hitch       |
| 3   | 068657-01-000 | EA  | Bracket - Bumper Mount - Rear |