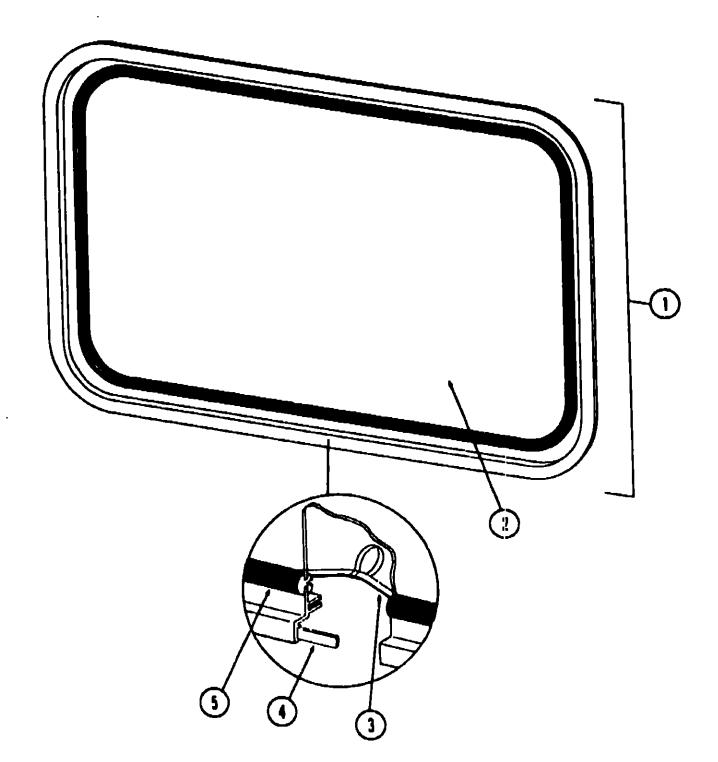

#### **CURTAIN, CUSHION & PAD GROUP**

#### **CURTAIN HARDWARE**

| Key | Part Number   | U/M | Description                                                 |
|-----|---------------|-----|-------------------------------------------------------------|
| _   | 037872-02-000 | EΑ  | Bracket - Curtain Rod                                       |
|     | 037872-01-000 | EA  | Rod - Curtain - Extension 48" - 84"                         |
|     | 050788-02-000 | EA  | Center Support - Curtain Rod                                |
|     | 050784-01-000 | EA  | Pull - Window Shade - Antique Brass                         |
|     | 056001-01-000 | EA  | Bracket - Shade - Loft                                      |
|     | 056002-01-000 | EΑ  | Bracket - Shade - Right                                     |
|     | 009107-01-000 | EΑ  | Gulde - Nylon Snap - Curtain                                |
|     | 052327-05-009 | EA  | Track - Curtain - 76" w/Holes - Beige Alum.                 |
|     | 053272-05-005 | EA  | Track - Curtain - Ceiling Mount - 72" w/Holes - Beige Alum. |
|     | 073671-01-000 | EA  | Track - Curtain - Front Overhead Bunk - Beige Alum.         |
|     | 069270-01-000 | EA  | Track - Shower Curtain - "L" Rod - Beige Alum,              |
|     | 009701-01-000 | EA  | Curtain Carrier - "L" Rod                                   |
|     | 009702-01-000 | EΑ  | End Stop - "L" Rod                                          |
|     | 056115-01-000 | YD  | Tape - Plastic - Clear w/Guldes                             |
|     | 056116-01-000 | FT  | Track - Curtain - Plastic - Brown                           |
|     | 048394-01-000 | YD  | Tape Hook - 1" x 25 Yd Beige                                |
|     | 048395-01-000 | YD  | Tape Loop - 1" x 25 Yd Beige                                |