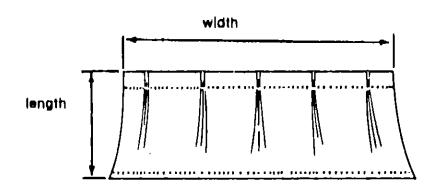

#### NOTE:

Use this illustration when determining length and width measurements for curtains. You will note the width measurement is taken on the top of the curtain with the curtain fully extended. The length measurement is taken from top to bottom.