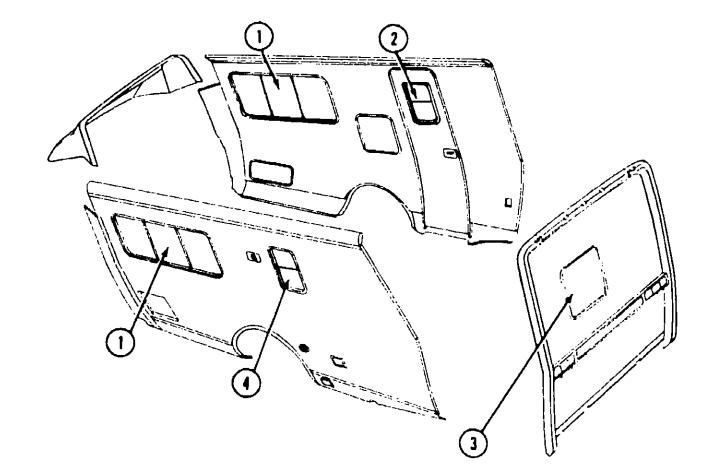

|
| Interior Finish Group              | B-07 - B-08      |
| LP Group                           | B-09             |
| Lounge Group                       | B-10             |
| Water & Sewage Group               | B-11 - B-12      |
| Window, Vent & Exterior Door Group | B-13 - B-20      |
|                                    |                  |

A-7

Socket - Snap Fastener

Socket - Snap Fastener

Stud - Nickel Finish

EA Eyelet - Nickel Finish

EA Cap - Snap - .156" Dia. x .17" Barrel

### CURTAIN, CUSHION & PAD GROUP (CONTINUED)



#### NOTE:

Use this illustration when determining length and width measurements for curtains. You will note the width measurement is taken on the top of the curtain with the curtain fully extended. The length measurement is taken from top to bottom.



## CURTAIN, CUSHION & PAD GROUP (CONTINUED)

#### CURTAINS, VALANCES, SHADES AND TIEBACKS

| Key | Part Number                | U/M | Description                                                 |            |              |
|-----|----------------------------|-----|-------------------------------------------------------------|------------|--------------|
| 1   | 068228-04-R04              | EA  | Curtain w/Rod Top - 26" x 45"                               |            |              |
| 1   | 064915-07-1704             | EΑ  | Valance Asm 5" x 77.5" - Rod Top - Blue                     |            |              |
| 1   | 064915-07-FI05             | EA  | Valance Asm 5" x 77.6" - Hod Top - Brown                    | •          |              |
| 1   | 064915-07-R06              | EΑ  |