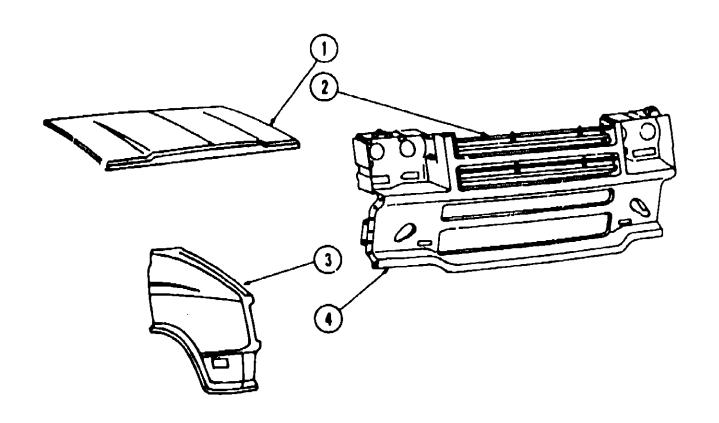

#### **CHASSIS GROUP**

| Part Number   | U/M                                                                                                                                                                                                                                                                                                                                                                                                                                 | Description                                                                                                                                                                                                                                                                                                                                                                            |
|---------------|-------------------------------------------------------------------------------------------------------------------------------------------------------------------------------------------------------------------------------------------------------------------------------------------------------------------------------------------------------------------------------------------------------------------------------------|----------------------------------------------------------------------------------------------------------------------------------------------------------------------------------------------------------------------------------------------------------------------------------------------------------------------------------------------------------------------------------------|
| 070925-01-000 | EA                                                                                                                                                                                                                                                                                                                                                                                                                                  | Wheel Well - Plastic - Left or Right Boar                                                                                                                                                                                                                                                                                                                                              |
| 049912-01-000 | EA                                                                                                                                                                                                                                                                                                                                                                                                                                  | Step Asm. Assist - Cati                                                                                                                                                                                                                                                                                                                                                                |
| 068738-01-000 | EΑ                                                                                                                                                                                                                                                                                                                                                                                                                                  | Step Asm Entrance Door                                                                                                                                                                                                                                                                                                                                                                 |
| 017516-02-000 | ËΑ                                                                                                                                                                                                                                                                                                                                                                                                                                  | Mud Flap - 14" x 12.5" - w/Holes                                                                                                                                                                                                                                                                                                                                                       |
| 064089-01-000 | EA                                                                                                                                                                                                                                                                                                                                                                                                                                  | Mud Flap - Front Splash Guard - Black                                                                                                                                                                                                                                                                                                                                                  |
| 069209-01-000 | EA                                                                                                                                                                                                                                                                                                                                                                                                                                  | Box - Power Cord                                                                                                                                                                                                                                                                                                                                                                       |
| 057664-02-000 | ĘΑ                                                                                                                                                                                                                                                                                                                                                                                                                                  | Tire - 8.75 x 16.5 - 10 Ply - Black Tubeless                                                                                                                                                                                                                                                                                                                                           |
| 070906-01-000 | EA                                                                                                                                                                                                                                                                                                                                                                                                                                  | Wheel - 6.75 x 16.5                                                                                                                                                                                                                                                                                                                                                                    |
| 069618-01-000 | EΑ                                                                                                                                                                                                                                                                                                                                                                                                                                  | Spare Tire Carrier                                                                                                                                                                                                                                                                                                                                                                     |
| 069619-01-000 | ĘΑ                                                                                                                                                                                                                                                                                                                                                                                                                                  | Spare Tire Support Arm - Right                                                                                                                                                                                                                                                                                                                                                         |
| 069620-01-000 | EA                                                                                                                                                                                                                                                                                                                                                                                                                                  | Spare Tire Support Arm - Loft                                                                                                                                                                                                                                                                                                                                                          |
| 073322-02-000 | EA                                                                                                                                                                                                                                                                                                                                                                                                                                  | Tire Cover - Vinyl - 29" - Beige                                                                                                                                                                                                                                                                                                                                                       |
| 047441-01-000 | EΑ                                                                                                                                                                                                                                                                                                                                                                                                                                  | Battery Terminal - Horizontal Lug                                                                                                                                                                                                                                                                                                                                                      |
| 007131-01-060 | EΛ                                                                                                                                                                                                                                                                                                                                                                                                                                  | Hanger - Tail Pipe                                                                                                                                                                                                                                                                                                                                                                     |
| 059784-02-000 | EA                                                                                                                                                                                                                                                                                                                                                                                                                                  | Controller - Wiper - Intermittent                                                                                                                                                                                                                                                                                                                                                      |
| 040784-01-000 | E۸                                                                                                                                                                                                                                                                                                                                                                                                                                  | Blade Asm Windshield Wiper                                                                                                                                                                                                                                                                                                                                                             |
| 068688-01-000 | EΑ                                                                                                                                                                                                                                                                                                                                                                                                                                  | Bracket Asm Front Bumper - Right                                                                                                                                                                                                                                                                                                                                                       |
| 068688-02-000 | EΑ                                                                                                                                                                                                                                                                                                                                                                                                                                  | Bracket Asm Front Bumper - Left                                                                                                                                                                                                                                                                                                                                                        |
| 068639-03-000 | EΑ                                                                                                                                                                                                                                                                                                                                                                                                                                  | Bumper - Rear - Contoured - Bright                                                                                                                                                                                                                                                                                                                                                     |
| 068686-03-000 | EA                                                                                                                                                                                                                                                                                                                                                                                                                                  | Bumper - Front - Contoured - Bright                                                                                                                                                                                                                                                                                                                                                    |
| 047743-01-000 | EA                                                                                                                                                                                                                                                                                                                                                                                                                                  | Spacer - Rear Spring - Axle Stop                                                                                                                                                                                                                                                                                                                                                       |
| 065427-02-000 | EA                                                                                                                                                                                                                                                                                                                                                                                                                                  | Support Asm Radiator - Right                                                                                                                                                                                                                                                                                                                                                           |
| 065451-02-000 | EΑ                                                                                                                                                                                                                                                                                                                                                                                                                                  | Bracket - Battery Tie Down - 10.8"                                                                                                                                                                                                                                                                                                                                                     |
| 040671-02-000 | EA                                                                                                                                                                                                                                                                                                                                                                                                                                  | Weatherstrip - Cab Door - Driver                                                                                                                                                                                                                                                                                                                                                       |
| 040672-02-000 | EΑ                                                                                                                                                                                                                                                                                                                                                                                                                                  | Weatherstrip - Cab Door - Passenger                                                                                                                                                                                                                                                                                                                                                    |
| 064089-01-000 | EA                                                                                                                                                                                                                                                                                                                                                                                                                                  | Splashguard - Black Rubber                                                                                                                                                                                                                                                                                                                                                             |
| 040716-01-000 | EA                                                                                                                                                                                                                                                                                                                                                                                                                                  | Nozzle - Windshield Washer                                                                                                                                                                                                                                                                                                                                                             |
|               | 070925-01-000 049912-01-000 068738-01-000 017516-02-000 064089-01-000 057664-02-000 070906-01-000 069618-01-000 069620-01-000 073322-02-000 047441-01-000 059784-02-000 040784-01-000 068688-02-000 068688-02-000 068688-02-000 068688-02-000 068688-02-000 068688-02-000 068688-02-000 068688-02-000 068688-02-000 068688-02-000 068688-02-000 068688-02-000 068688-02-000 068688-02-000 068688-02-000 068688-02-000 068688-02-000 | 070925-01-000 EA 040912-01-000 EA 068738-01-000 EA 017516-02-000 EA 064089-01-000 EA 057664-02-000 EA 070906-01-000 EA 069618-01-000 EA 069619-01-000 EA 069620-01-000 EA 073322-02-000 EA 0773322-02-000 EA 047441-01-000 EA 059784-02-000 EA 040784-01-000 EA 068688-01-000 EA 068688-02-000 EA 068688-02-000 EA 068688-03-000 EA 068681-03-000 EA 068681-03-000 EA 068681-03-000 EA |

| Key | Part Number   | U/M | Description                   |
|-----|---------------|-----|-------------------------------|
| 1   | 06865E-01-000 | EA  | Trailer Hitch Asm w/o Support |
| 2   | 064824-03-000 | EΑ  | Support - Trailer Hitch       |
| 3   | 068657-01-000 | EA  | Bracket - Bumper Mount - Rear |