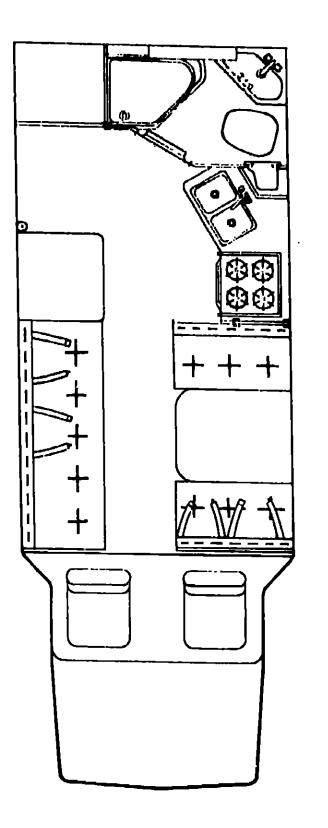

#### **1984 WC723RB INDEX**

| Floor Plan                         | A-01 - A-02 |
|------------------------------------|-------------|
| Accessories Group                  | A-03 - A-05 |
| Bath Group                         | A-06        |
| Chassis Group                      | A-07        |
| Curtain, Cushion & Pad Group       | A-08 - A-13 |
| Dinette Group                      | A-14 - A-15 |
| Driver's Compartment Group         | A-16 - A-17 |
| Electrical Group                   | A-18 - A-20 |
| Exterior Body Group                | A-21 - B-04 |
| Galley Group                       | B-05        |
| Heating & Air Conditioning Group   | B-06        |
| Interior Finish Group              | B-07 - B-08 |
| LP Group                           | B-09        |
| Lounge Group                       | B-10        |
| Water & Sewage Group               | B-11 - B-12 |
| Window, Vent & Exterior Door Group | B-13 - B-20 |