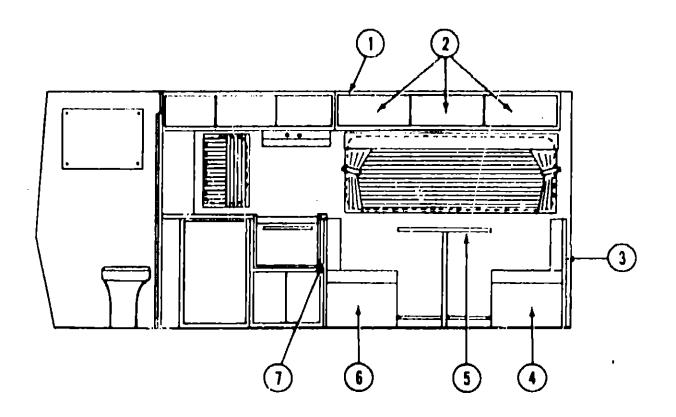

#### **DINETTE GROUP**

#### CONVENTIONAL DINETTE AND OVERHEAD CABINETRY

| Key | Part Number        | U/M       | Description                                                  |
|-----|--------------------|-----------|--------------------------------------------------------------|
| ī   | 068907-03-R04      | EA        | Cablnet Asm Dinette Overhead - w/o Doors or Hardware         |
| 2   | 069852-54-R04      | EA        | Door Asm Dinette Overhead Cabinet - 10" x 23" - w/o Hardware |
| 3   | M00988-03-R04      | EA        | Cabinet Asm Dinette Back - Right Hand                        |
| 4   | M00987-02-R04      | EA        | Cabinet Asm Dinette Seat - Right Hand                        |
| 5   | M75191-01-R04      | EA        | Table Asm Dinette - w/o Hardware & Cup Holders - Paloniino   |
| 6   | M00987-01-R04      | ĘΑ        | Cabinet Asm Dinette Seat - Left Hand                         |
| 7   | M00988-01-R04      | EA        | Cabinet Asm Dinette Back - Left Hand                         |
| •   | 053200-05-000      | EA        | Bracket - Upper Wall Mount - 23,5" - Belge                   |
| •   | 053201-03-000      | EA        | Bracket - Table Mount - 23"                                  |
| •   | 024275-05-000      | EA        | Rod - Table Lift - 8" x 23.5"                                |
| •   | 024281-07-000      | EA        | Bracket - Lower Wall Mount - 22.12" - Beige                  |
| •   | 024276-16-000      | EA        | Leg Asm Table - 28.38" - Brown                               |
| ••  | 064050-01-000      | EΑ        | Hinge - Table Leg                                            |
| ••  | 024282-01-000      | EA        | Brace - Table Leg                                            |
| ••  | 024283-01-000      | EA        | Clip - 1" O.D. Tube                                          |
| •   | 049493-02-000      | EA        | Catch - Table Leg - Mounts on Floor - Brown                  |
| •   | 064781-02-000      | E۸        | Cup Holder - 3.47" O.D. x 2.75" I.D. x 1.5"                  |
| •   | Not illustrated    |           | ·                                                            |
| ••  | The illustrated pa | arts brea | akdown for this item is provided on the Common Items Fiche.  |

#### DINETTE OVERHEAD SIDE BUNK

| Key | Part Number   | U/M | Description                              |
|-----|---------------|-----|------------------------------------------|
|     | 069890-02-R04 | EA  | Bunk Asm Overhead - 72"                  |
|     | 069868-01-000 | EΑ  | Strap - Bunk Asm.                        |
|     | M70526-02-000 | EA  | Cabinet Asm Overhead Bunk - w/o Doors    |
|     | 069875-01-000 | EA  | Door Asm Overhead Bunk Cabinet - Sliding |
|     | 069647-01-000 | EΑ  | Spring - Torsion - Right Hand            |
|     | 069647-02-000 | EA  | Spring - Torsion - Left Hand             |
|     | 071165-02-000 | EA  | Panel Asm Center - Overhead Bunk Cabinet |
|     | 007021-01-000 | EA  | Belt Asm Seat - 2" x 90"                 |
|     | 070632-01-000 | EA  | Support - Seat Belt                      |
|     | 042541-02-000 | EA  | Latch Asm w/o Strike - Chrome            |
|     | 042541-03-000 | ÉA  | Strike - Latch Asm.                      |