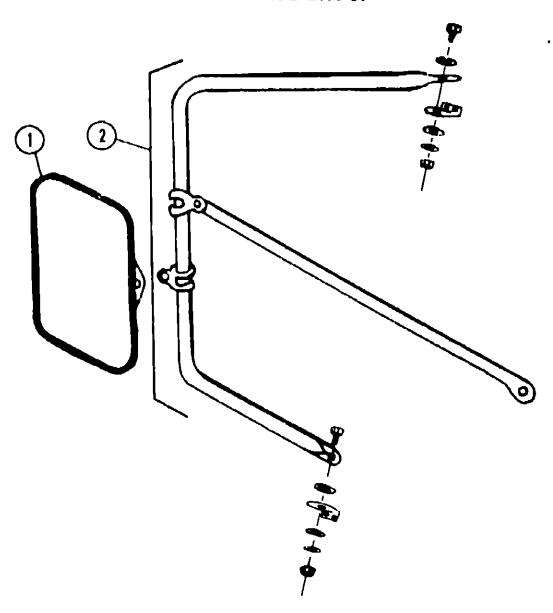

#### EXTERIOR MIRRORS

| Key | Part Number     | U/M | Description                                  |
|-----|-----------------|-----|----------------------------------------------|
| 1   | 049347-01-000   | EA  | Mirror Head - 7.5" x 10.5" - Stainless Steel |
| 2   | 062047-02-000   |     | Arm - West Coast Mirror - Off White          |
| •   | 006043-01-000   | EA  | Mirror - Convex - Adhesive Back              |
| •   | Not illustrated |     |                                              |