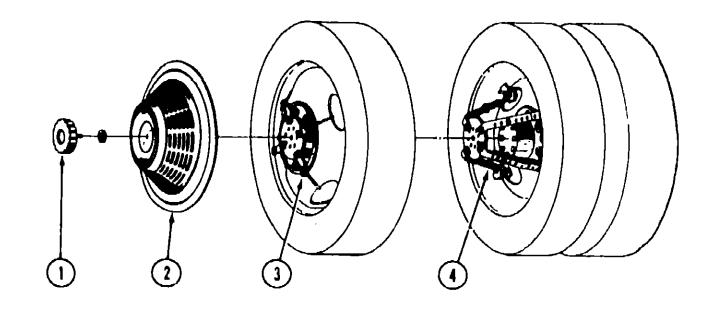

#### WHEEL COVER & MOUNTING HARDWARE

| Key | Part Number     | U/M | Description                                                        |
|-----|-----------------|-----|--------------------------------------------------------------------|
| 1   | 064082-02-000   | EA  | Retaining Nut - Delmet - Wheel Cover                               |
| 2   | 073426-01-700   |     | Wheel Cover - Bolt On - 16" or 16.5" - Delmet (1)                  |
| 3   | 073426-04-700   |     | Retention Bracket Asm Wheel Cover Support - Heavy Duty - Front (1) |
| 4   | 073426-04-701   | EA  | Retention Bracket Asm Wheel Cover Support - Heavy Duty - Rear (1)  |
| •   | 073426-04-000   | ĒA  | Retention Bracket Asm Wheel Cover Support - Heavy Duty (Set/4)     |
| •   | Not Illustrated |     |                                                                    |