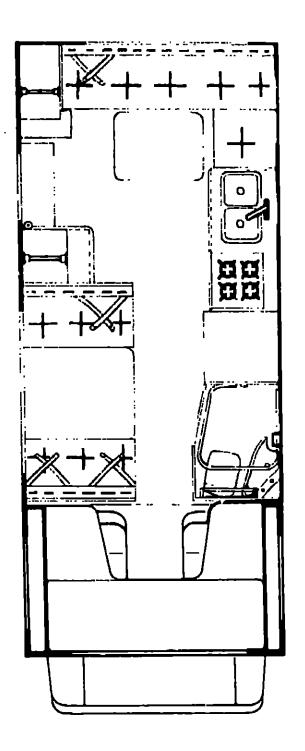

#### **1984 WC420RG INDEX**

| loor Pian                          | A-01 - A-02 |
|------------------------------------|-------------|
| ccessories Group                   | A-03 - A-05 |
| ath Group                          | A-06        |
| hassis Group                       | A-07 - A-08 |
| Curtain, Cushion & Pad Group       | A-09 - A-14 |
| Inette Group                       | A-15        |
| Priver's Compartment Group         | A-16 - A-17 |
| lectrical Group                    | A-18 - A-20 |
| xterior Body Group                 | A-21 - B-05 |
| Salley Group                       | B-06 - B-07 |
| leating & Air Conditioning Group   | B-08        |
| nterior Finish Group               | B-09 - B-11 |
| .P Group                           | B-12        |
| ounge Group                        | B-13        |
| Nater & Sewage Group               | B-14 - B-15 |
| Window, Vent & Exterior Door Group | B-16 - C-04 |
| -                                  |             |

## ACCESSORIES GROUP