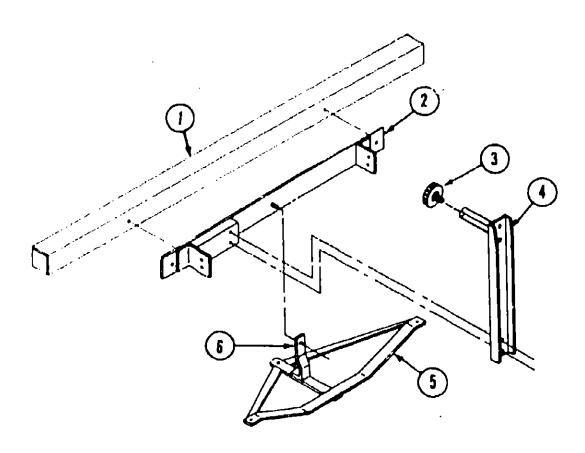

# Key Part Number U/M Description 1 064602-05-000 EA Bumper Asm. - Square - 92" - Primed 2 064601-01-000 EA Cap - Rubber - 4" x 4" - Square Bumper 3 064082-02-000 EA Bracket - Bumpor Mount 4 075286-02-000 EA Bracket Asm. - Spare Tire Cover 4 075068-05-000 EA Bracket Asm. - Spare Tire Cover 5 064833-02-000 EA Fin - Tire Carrier 5 064824-02-000 EA Trailer Hitch Asm. 6 064824-02-000 EA Support - Trailer Hitch 6 041332-03-000 EA Reflector - 6.5" x .75" - Bumper Cover 7 041332-03-000 EA Bumper Cover - Aluminum Fits 4" Square Bumper