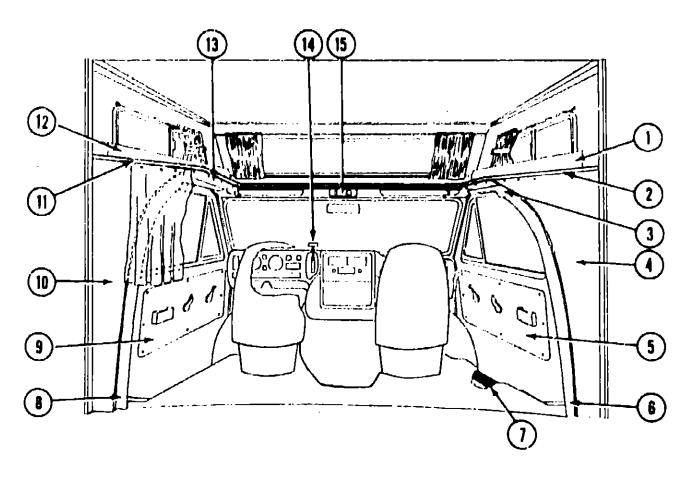

#### CURTAIN, CUSHION & PAD GROUP

#### CURTAIN & CUSHION HARDWARE

| Key | Part Number            | U/M | Description                                              |
|-----|------------------------|-----|----------------------------------------------------------|
| •   | 039175-02-000          | EA  | Bracket - Curtain Rod                                    |
|     | 056003-02-000          | EA. | Bracket - Drapery Retainer - Left                        |
|     | 056003-01-000          |     | Bracket - Drapery Retainer - Right                       |
|     | 056001-01-000          |     | Bracket - Shade - Left                                   |
|     | 056002-01-000          | EA  | Bracket - Shade - Right                                  |
|     | 009701-01-000          |     | Carrier - Curtain - "L" Rod                              |
|     | 039175-01-000          | EA  | Curtain Rod - Extension 48" - 84"                        |
|     | 039175-03-000          | EA  | Curtain Rod - Extension 28" - 48"                        |
|     | 009702-01-000          | EA  | End Stop - Curtain - "L" Rod                             |
|     | 069759-04-000          |     | Frame Asm Single Bucket Back w/Recliner Drive            |
|     | 069106-02-000          |     | Frame Asm Single Bucket Bottom w/Recliner Mounting Plate |
|     | 009107-01-000          | EA  | Guide - Nylon Snap - Curtain                             |
|     | 056784-01-000          |     | Pull - Windlow Shade - Antique Brass                     |
|     | 036658-03-000          | EA  | Screw - Shoulder - 1/2 x 1 3/4" Hex - Armrest Asm.       |
|     | 0:29050-01-000         | EA  | Spray - Silicome                                         |
|     | 056115-02 <b>-00</b> 0 | YD  | Tape - Clear Plastic - w/Guides                          |
|     | 048394-01-000          |     | Tape Hook • 1 "x 25 YD - Beige                           |
|     | 048395-01-000          | YD  | Tape Loop - 1"x 25 YD - Beige                            |
|     | 056116-01-000          |     | Track - Curtain - Grown Plastic                          |
|     | 053272-05-009          | EA  | Track - Curtain - 89" - Beige                            |