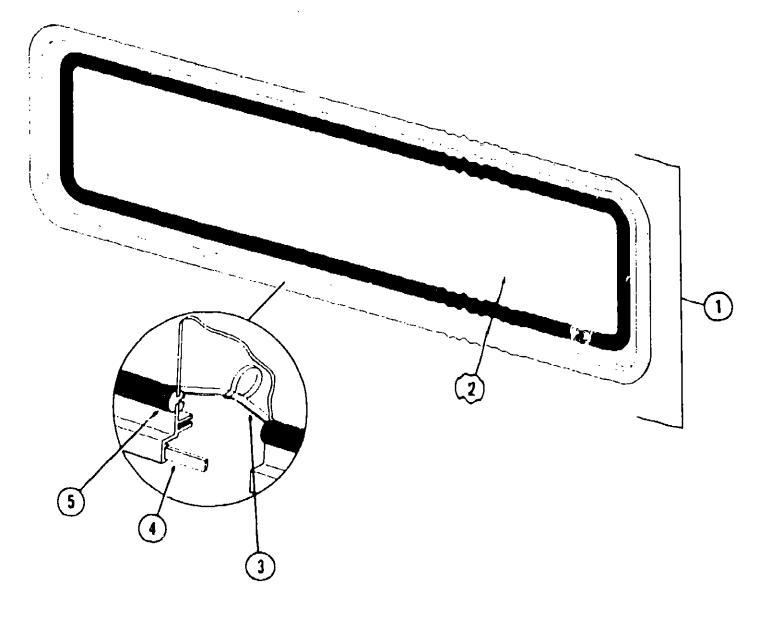

#### EXTERIOR MIRRORS

| Key | Part Number     | U/M | Description                                  |
|-----|-----------------|-----|----------------------------------------------|
| 1   | 049347-01-000   | EA  | Mirror Head - 7.5" x 10.5" - Stainless Steel |
| 2   | 062047-02-000   |     | Arm - West Coast Mirror - Off White          |
| •   | 006043-01-000   | EA  | Mirror - Convex - Adhesive Back              |
| •   | Not illustrated |     |                                              |