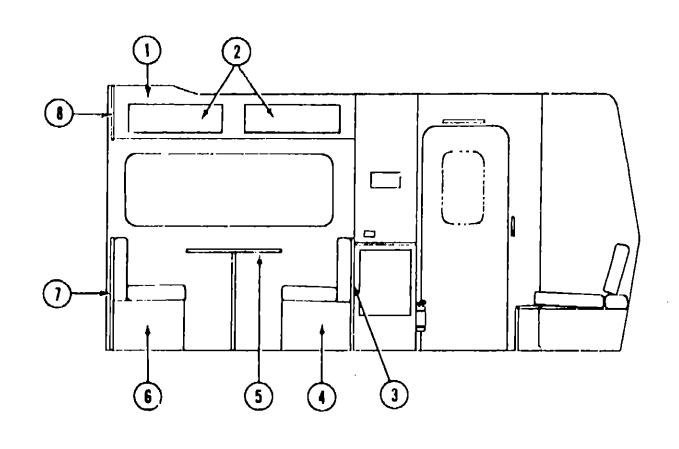

#### CURTAIN, CUSHION & PAD GROUP

#### NOTE:

Use this illustration when determining length and width measurements for curtains. You will note the width measurement is taken on the top of the curtain with the curtain fully extended. The length measurement is taken from top to bottom.

#### CURTAIN & CUSHION HARDWARE

| Key | Part Number            | U/M | Description                                              |
|-----|------------------------|-----|----------------------------------------------------------|
| •   | 039175-02-000          | EA  | Bracket - Curtain Rod                                    |
|     | 056003-02-000          | EA. | Bracket - Drapery Retainer - Left                        |
|     | 056003-01-000          |     | Bracket - Drapery Retainer - Right                       |
|     | 056001-01-000          |     | Bracket - Shade - Left                                   |
|     | 056002-01-000          | EA  | Bracket - Shade - Right                                  |
|     | 009701-01-000          |     | Carrier - Curtain - "L" Rod                              |
|     | 039175-01-000          | EA  | Curtain Rod - Extension 48" - 84"                        |
|     | 039175-03-000          | EA  | Curtain Rod - Extension 28" - 48"                        |
|     | 009702-01-000          | EA  | End Stop - Curtain - "L" Rod                             |
|     | 069759-04-000          |     | Frame Asm Single Bucket Back w/Recliner Drive            |
|     | 069106-02-000          |     | Frame Asm Single Bucket Bottom w/Recliner Mounting Plate |
|     | 009107-01-000          | EA  | Guide - Nylon Snap - Curtain                             |
|     | 056784-01-000          |     | Pull - Windlow Shade - Antique Brass                     |
|     | 036658-03-000          | EA  | Screw - Shoulder - 1/2 x 1 3/4" Hex - Armrest Asm.       |
|     | 0:29050-01-000         | EA  | Spray - Silicome                                         |
|     | 056115-02 <b>-00</b> 0 | YD  | Tape - Clear Plastic - w/Guides                          |
|     | 048394-01-000          |     | Tape Hook • 1 "x 25 YD - Beige                           |
|     | 048395-01-000          | YD  | Tape Loop - 1"x 25 YD - Beige                            |
|     | 056116-01-000          |     | Track - Curtain - Grown Plastic                          |
|     | 053272-05-009          | EA  | Track - Curtain - 89" - Beige                            |