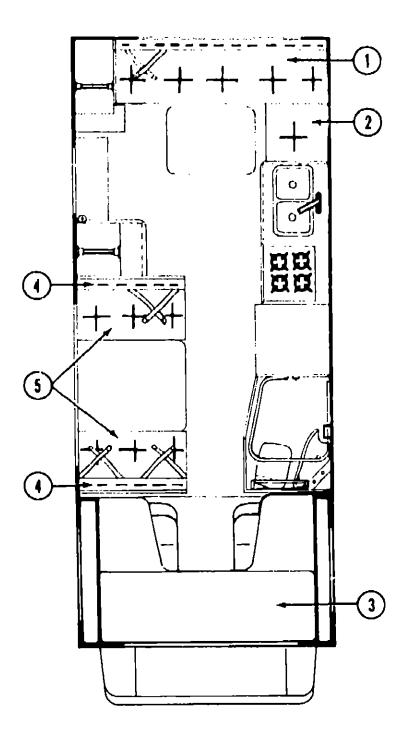

#### CURTAIN, CUSHION & PAD GROUP

#### NOTICE

In order to assist our Parts Sales Dept. In providing interior software items, please include the serial number and the color code number from the vehicle certification label when ordering. This label is focated on the left sidewalls the end of the dash (A-Body), or only driver's door latch plate (C-Body).

An example of a color code number is P31, which designates an overall color scheme of a particular unit. The color listed after the Item description on the microfiche, indicates the overall unit color. Order the item you design according to unit color code.

#### NOTE:

Use this illustration when determining length and width measurements for curtains. You will note the width measurement is taken on the top of the curtain with the curtain fully extended. The length measurement is taken from top to bottom.