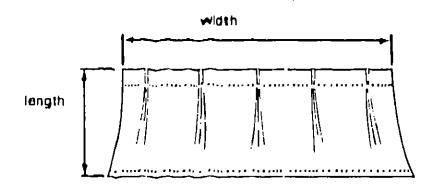

#### NOTE:

Use this illustration when determining length and width measurements for curtains. You will note the width measurement is taken on the top of the curtain with the curtain fully extended. The length measurement is taken from top to bottom.