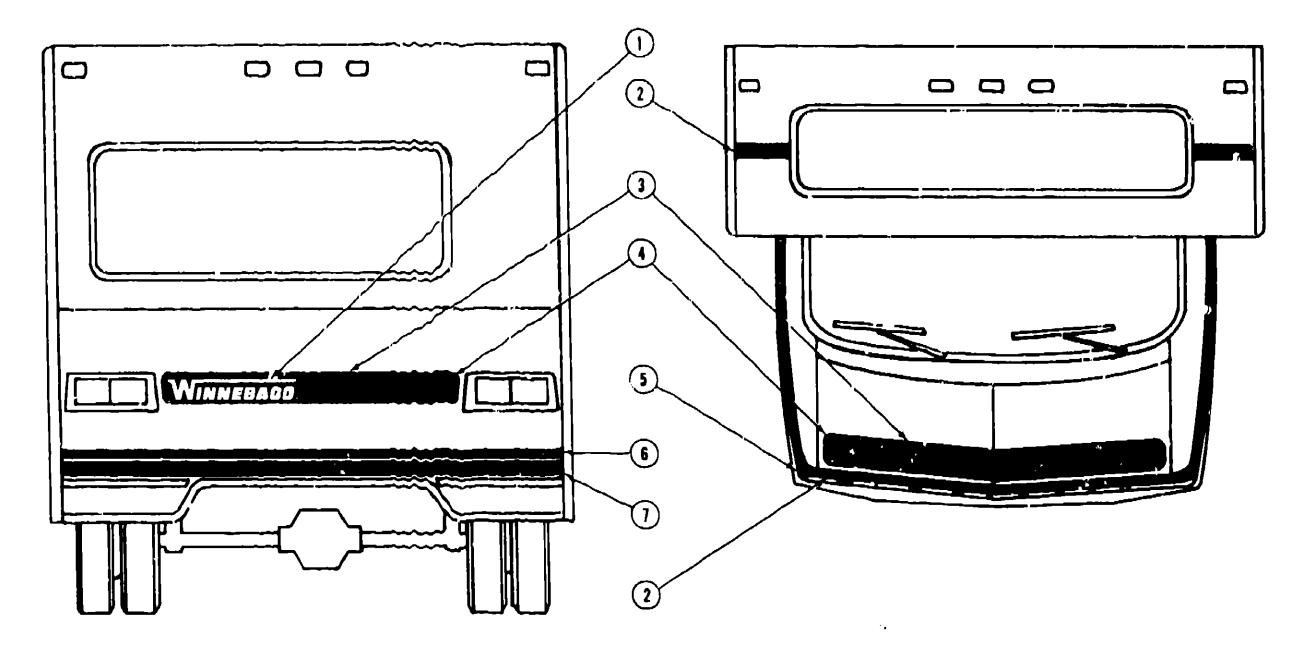

#### EXTERIOR MIRRORS

| Key | Part Number     | U/M | Description                                  |
|-----|-----------------|-----|----------------------------------------------|
| 1   | 049347-01-000   | EA  | Mirror Head - 7.5" x 10.5" - Stainless Steel |
| 2   | 062047-02-000   |     | Arm - West Coast Mirror - Off White          |
| •   | 006043-01-000   | EA  | Mirror - Convex - Adhesive Back              |
| •   | Not illustrated |     |                                              |