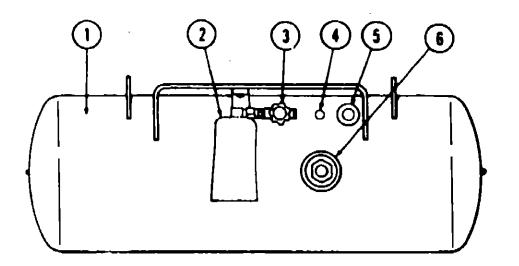

#### GENERATORS & COMPONENTS

|     |                    |          | The state of the s |
|-----|--------------------|----------|--------------------------------------------------------------------------------------------------------------------------------------------------------------------------------------------------------------------------------------------------------------------------------------------------------------------------------------------------------------------------------------------------------------------------------------------------------------------------------------------------------------------------------------------------------------------------------------------------------------------------------------------------------------------------------------------------------------------------------------------------------------------------------------------------------------------------------------------------------------------------------------------------------------------------------------------------------------------------------------------------------------------------------------------------------------------------------------------------------------------------------------------------------------------------------------------------------------------------------------------------------------------------------------------------------------------------------------------------------------------------------------------------------------------------------------------------------------------------------------------------------------------------------------------------------------------------------------------------------------------------------------------------------------------------------------------------------------------------------------------------------------------------------------------------------------------------------------------------------------------------------------------------------------------------------------------------------------------------------------------------------------------------------------------------------------------------------------------------------------------------------|
| Key | Part Number        | U/M      | Description                                                                                                                                                                                                                                                                                                                                                                                                                                                                                                                                                                                                                                                                                                                                                                                                                                                                                                                                                                                                                                                                                                                                                                                                                                                                                                                                                                                                                                                                                                                                                                                                                                                                                                                                                                                                                                                                                                                                                                                                                                                                                                                    |
| ••  | 051908-01-000      | EA       | Generator - Kohler - 3.5 kw                                                                                                                                                                                                                                                                                                                                                                                                                                                                                                                                                                                                                                                                                                                                                                                                                                                                                                                                                                                                                                                                                                                                                                                                                                                                                                                                                                                                                                                                                                                                                                                                                                                                                                                                                                                                                                                                                                                                                                                                                                                                                                    |
|     | 053753-01-000      | EΑ       | Generator - Kohler - 3.5 kw - CSA                                                                                                                                                                                                                                                                                                                                                                                                                                                                                                                                                                                                                                                                                                                                                                                                                                                                                                                                                                                                                                                                                                                                                                                                                                                                                                                                                                                                                                                                                                                                                                                                                                                                                                                                                                                                                                                                                                                                                                                                                                                                                              |
|     | 067753-01-000      | EA       | Muffler - Generator - w/Spark Arrestor - Nelson                                                                                                                                                                                                                                                                                                                                                                                                                                                                                                                                                                                                                                                                                                                                                                                                                                                                                                                                                                                                                                                                                                                                                                                                                                                                                                                                                                                                                                                                                                                                                                                                                                                                                                                                                                                                                                                                                                                                                                                                                                                                                |
|     | 074008-01-000      | EA       | Conversion Kit - LP - Kohler Generator                                                                                                                                                                                                                                                                                                                                                                                                                                                                                                                                                                                                                                                                                                                                                                                                                                                                                                                                                                                                                                                                                                                                                                                                                                                                                                                                                                                                                                                                                                                                                                                                                                                                                                                                                                                                                                                                                                                                                                                                                                                                                         |
| ••  | 054427-01-000      | EA       | Generator - Onan - 3.0 kw                                                                                                                                                                                                                                                                                                                                                                                                                                                                                                                                                                                                                                                                                                                                                                                                                                                                                                                                                                                                                                                                                                                                                                                                                                                                                                                                                                                                                                                                                                                                                                                                                                                                                                                                                                                                                                                                                                                                                                                                                                                                                                      |
|     | 052168-01-000      | EΑ       | Generator - Onan - 4.25 kw                                                                                                                                                                                                                                                                                                                                                                                                                                                                                                                                                                                                                                                                                                                                                                                                                                                                                                                                                                                                                                                                                                                                                                                                                                                                                                                                                                                                                                                                                                                                                                                                                                                                                                                                                                                                                                                                                                                                                                                                                                                                                                     |
|     | 701629-02-000      | EA       | Installation Package                                                                                                                                                                                                                                                                                                                                                                                                                                                                                                                                                                                                                                                                                                                                                                                                                                                                                                                                                                                                                                                                                                                                                                                                                                                                                                                                                                                                                                                                                                                                                                                                                                                                                                                                                                                                                                                                                                                                                                                                                                                                                                           |
|     | 057652-01-000      | EA       | Muffler - Generator - 3.0 AJ                                                                                                                                                                                                                                                                                                                                                                                                                                                                                                                                                                                                                                                                                                                                                                                                                                                                                                                                                                                                                                                                                                                                                                                                                                                                                                                                                                                                                                                                                                                                                                                                                                                                                                                                                                                                                                                                                                                                                                                                                                                                                                   |
|     | 024732-01-016      | EA       | Tailplpe - 1 1/2" O.D. x 43.5"                                                                                                                                                                                                                                                                                                                                                                                                                                                                                                                                                                                                                                                                                                                                                                                                                                                                                                                                                                                                                                                                                                                                                                                                                                                                                                                                                                                                                                                                                                                                                                                                                                                                                                                                                                                                                                                                                                                                                                                                                                                                                                 |
|     | 068046-01-000      | EA       | Conversion Kit - LP - Onan Generator                                                                                                                                                                                                                                                                                                                                                                                                                                                                                                                                                                                                                                                                                                                                                                                                                                                                                                                                                                                                                                                                                                                                                                                                                                                                                                                                                                                                                                                                                                                                                                                                                                                                                                                                                                                                                                                                                                                                                                                                                                                                                           |
|     | 057049-01-000      | EΑ       | Insulation - Sound Deadening - 18.12" x 14.25"                                                                                                                                                                                                                                                                                                                                                                                                                                                                                                                                                                                                                                                                                                                                                                                                                                                                                                                                                                                                                                                                                                                                                                                                                                                                                                                                                                                                                                                                                                                                                                                                                                                                                                                                                                                                                                                                                                                                                                                                                                                                                 |
|     | 057049-02-000      | EΑ       | Insulation - Sound Deadening - 26.75" x 14.25"                                                                                                                                                                                                                                                                                                                                                                                                                                                                                                                                                                                                                                                                                                                                                                                                                                                                                                                                                                                                                                                                                                                                                                                                                                                                                                                                                                                                                                                                                                                                                                                                                                                                                                                                                                                                                                                                                                                                                                                                                                                                                 |
|     | 057049-03-000      | ĒΑ       | Insulation - Sound Deadening - 26.75" x 18.25"                                                                                                                                                                                                                                                                                                                                                                                                                                                                                                                                                                                                                                                                                                                                                                                                                                                                                                                                                                                                                                                                                                                                                                                                                                                                                                                                                                                                                                                                                                                                                                                                                                                                                                                                                                                                                                                                                                                                                                                                                                                                                 |
|     | 057049-04-000      | EA       | Insulation - Sound Deadening - 11" x 12"                                                                                                                                                                                                                                                                                                                                                                                                                                                                                                                                                                                                                                                                                                                                                                                                                                                                                                                                                                                                                                                                                                                                                                                                                                                                                                                                                                                                                                                                                                                                                                                                                                                                                                                                                                                                                                                                                                                                                                                                                                                                                       |
| ••  | The illustrated pa | rts brea | kdown for this item is provided on the Common Items Fiche.                                                                                                                                                                                                                                                                                                                                                                                                                                                                                                                                                                                                                                                                                                                                                                                                                                                                                                                                                                                                                                                                                                                                                                                                                                                                                                                                                                                                                                                                                                                                                                                                                                                                                                                                                                                                                                                                                                                                                                                                                                                                     |

#### MISCELLANEOUS ACCESSORIES

| Key  | Parl Number            | U/M | Description                                     |
|------|------------------------|-----|-------------------------------------------------|
| ,,,, | 054185-20-000          | EΑ  | Owner's Manual - 1984 - Itasca & Winnebago      |
|      | 706053-02-000          | EA  | Antenna - TV Skyliner w/6" Shaft - Braund Delux |
|      | 006050-01-000          | EΑ  | Jack - TV - Ivory (Antenna)                     |
|      | 076319-01-000          | EΑ  | Antenna - TV - Roof Mount - 44.5"               |
|      | 076319-03-000          | FΤ  | Cable - Coaxial - 1000' - 75 OHM                |
|      | 076319-04-000          | EΑ  | Connector & Ferrule                             |
|      | 076319-05-000          | EA  | Wall Plate - Power Supply - Ivory               |
|      | 076319-06-000          | EA  | Adapter - Cable Roof Plate                      |
|      | 017516-01-000          | EA  | Mud Flap w/Holes - 14" x 18" - Black            |
|      | 064089-01-000          | EΑ  | Splash Guard - Black Rubber                     |
|      | 041944-03-000          | EA  | Fire Extinguisher - w/Bracket - 5 BC            |
|      | 075922-01-000          | EA  | Microwave Oyen - Litton - 1450                  |
|      | 075930-01-000          | EA  | Bracket Asrn Microwavo - Right                  |
|      | 075930-02-000          | EA  | Bracket Asm Microwave - Left                    |
|      | 076253-02-060          | EΑ  | Bracket Aam Microwave - Bottom (2 required)     |
|      | 075922-03-000          | EA  | Trim Ring - Microwave Oven                      |
|      | 075922-04-000          | E.A | Air Exhaust Duct - Microwave Oven               |
|      | 067203-01-000          | EA  | Ladder Asm.                                     |
|      | 067130-01-000          | EA  | Ladder Step                                     |
|      | 076 <b>98</b> 0-01-000 | EA  | End Cap - Ladder Step                           |
|      | 067125-01-000          | EA  | Stand Off - Rack & Ladder Asm.                  |
|      | 067203-02-000          | EA  | Luggage Rack Asm.                               |
|      | 064093-01-000          | EA  | Luggage Carrier Assembly - 14" x 30" x 60"      |
|      | 039881-01-000          | EA  | Catch & Strike - Luggage Carrier                |
|      | 072366-01-000          | EA  |                                                 |
|      | 072386-01-700          | EA  | Hex Fitting                                     |
|      | 072366-01-701          | ĒΑ  | Cable Only                                      |
|      | 0 <b>72366-</b> 01-702 | EA  | Vacuum Regulator                                |
|      | 0723 <b>66-</b> 01-703 | E،٩ | Control Switch & Lever Asm.                     |
|      | 069629-01-000          | EA  | Speed Control Package - Electric - Dana         |
|      | 069629-01-700          | EA  | Regulator Asm Electronic                        |
|      | 0 <b>69629-</b> 01-701 | EA  | Vacuum Valve & Electric Switch                  |
|      | 069629-01-702          | EA  | Control Switch & Lever Asm.                     |
|      | 069629-01-703          | EA  | · · · · · · · · · · · · · · · · · · ·           |
|      | 069629-01-704          | EA  |                                                 |
|      | 069629-01-705          | EA  | Adapter Key                                     |
|      | 074481-01-000          | EA  | Valve Asm Switch - Speed Control                |
|      | 074483-01-000          | EA  | Retainer Nut - Snap In - Speed Control          |
|      | 072852-01-000          | EA  |                                                 |
|      | 072373-01-000          | EA  |                                                 |
|      | 072374-01-000          | EA  |                                                 |
|      | 006069-01-000          | EA  |                                                 |
|      | 007038-01-000          | EA  |                                                 |
|      | 069580-01-000          | EA  |                                                 |
|      | 069580-02-000          | EA  |                                                 |
|      | 006113-01-000          | EA  | •                                               |
|      | 075068-05-000          | EA  | Tire Cover Asm 29.5" - Off White Plastic        |