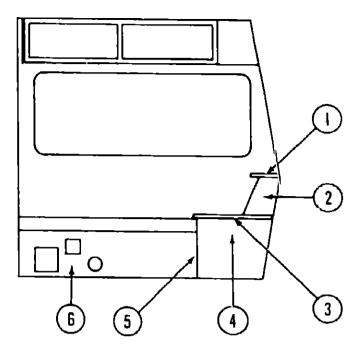

# CHASSIS GROUP

| Key | Peri Number                    | U M | Carci        |
|-----|--------------------------------|-----|--------------|
| 1   | 064833-01-000                  | ĒΑ  | Trails       |
| 2   | 06482 \$-02-000                | EA  | Supr.        |
|     | 064601-02-000                  | EΑ  | Brack        |
| 4   | <b>06</b> 408 <b>2-01-</b> 000 | EA  | Retain       |
| 5   | 075286-0 300                   | EA  | <b>Brack</b> |
| •   | 075068-1 910                   | EΑ  | Cove         |
| •   | Not illus lated                |     |              |

U.M. Cascin Sh EA Traile Hitch Ash EA Support - The EA Bracket I have violent Report - Tire Sover EA Brack's the Light - Tire Cover (Single Cover)

· i ire - Plastic