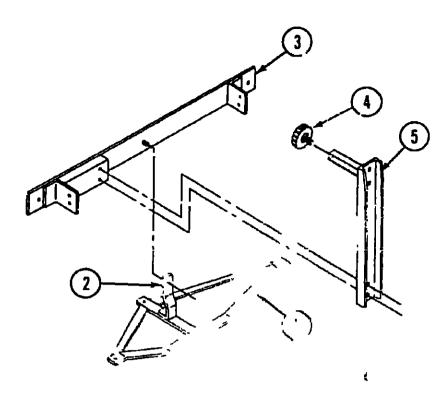

# CHASSIS GROUP

| Key | Peri Number                    | U M | Carci        |
|-----|--------------------------------|-----|--------------|
| 1   | 064833-01-000                  | ĒΑ  | Trails       |
| 2   | 06482 \$-02-000                | EA  | Supr.        |
|     | 064601-02-000                  | EΑ  | Brack        |
| 4   | <b>06</b> 408 <b>2-01-</b> 000 | EA  | Retain       |
| 5   | 075286-0 300                   | EA  | <b>Brack</b> |
| •   | 075068-1 910                   | EΑ  | Cove         |
| •   | Not illus lated                |     |              |

U.M. Cascin Sh EA Traile Hitch Ash EA Support - The EA Bracket I have violent Report - Tire Sover EA Brack's the Light - Tire Cover (Single Cover)

· i ire - Plastic