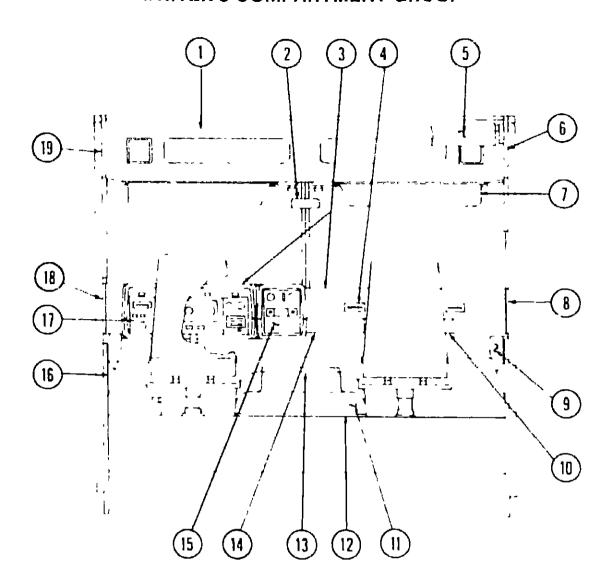

# CHASSIS GROUP

| Key | Peri Number                    | U M | Carci        |
|-----|--------------------------------|-----|--------------|
| 1   | 064833-01-000                  | ĒΑ  | Trails       |
| 2   | 06482 \$-02-000                | EA  | Supr.        |
|     | 064601-02-000                  | EΑ  | Brack        |
| 4   | <b>06</b> 408 <b>2-01-</b> 000 | EA  | Retain       |
| 5   | 075286-0 300                   | EA  | <b>Brack</b> |
| •   | 075068-1 910                   | EΑ  | Cove         |
| •   | Not illus lated                |     |              |

U.M. Cascin Sh EA Traile Hitch Ash EA Support - The EA Bracket I have violent Report - Tire Sover EA Brack's the Light - Tire Cover (Single Cover)

· i ire - Plastic

# CHASSIS GROUP (CONTINUED)

| y | Part Number           | U/M      | Description                              |
|---|-----------------------|----------|------------------------------------------|
|   | 073220-02-000         | EA       | Cap - Fuel Fill - Non Locking - Gas      |
|   | 073220-03-000         | EA       | Cap - Fuel Fill - Non Locking - Diesel   |
|   | 072309-02-000         | EΑ       | Shroud - Fill Neck                       |
|   | 0~24 <b>47-01-000</b> | EA       | Shroud - Fill Neck Cover - Upper - Main  |
|   | 072309-02-000         | EΑ       | Shroud - Fill Neck Cover - Upper - Aux   |
|   | 063303-04-000         | EA       | Shroud - Floor - Lower - Main            |
|   | 063303-05-000         | EA       | Shroud - Floor - Lower - Aux             |
|   | 075227-01-000         | EA       | Fill Neck - Main                         |
|   | 075914-01-000         | EA       | Fill Neck - Aux                          |
|   | 075684-01-000         | EA       | Hose - Fuel Fill - 45° Formed - Aux      |
|   | 075228-01-000         | EA       | Neck Asm - Lower - Main                  |
|   | 007111-03-000         | EA       | Hose - Fuel - 1 75" x 3"                 |
|   | 075230-01-000         | EA       | Tank - Fuel - 60 Gallon - Main           |
|   | 075232-01-000         | ĒA       | Strap - Fast Mounting - Main             |
|   | 075636-01-000         | ĒA       | Tank - Fuel - 30 Gallon - Aux.           |
|   | 075232-02-000         | ĒΑ       | Strap - Fuet 7 Mounting - Aux            |
|   | 057038-06-000         | EA       | Sanding war well - 90 Ohm Main           |
|   | 057038-02-000         | E.       | Senaine and self-90 Ohm - Aux            |
|   | 043477-02-000         | •-       | Vol. 6 Port Select - Aux                 |
|   | 065913-02-000         | . 5      |                                          |
|   | 044317-01-000         | FT       |                                          |
|   | 024138-01-000         | ĒΑ       | - 1 - Fue' - 5/16" I D SAE 30RI          |
|   | 024141-01 000         | _T       | Figer - Rubber - 1/2" I D                |
|   | 007-11-01-000         | _        |                                          |
|   | 06:411-01 00          | E٩       | Hosr - Fuel - 2 1/4" I D SAE 30RI        |
|   | 061411-03-J00         | ĒΑ       | Tailpipe Extension - 2' x 10' - 350      |
|   | 007131-01-000         | EA       | Tailripe Extension - 2 25" x 10 5" - 454 |
|   | 007125-35-000         |          | Tailpipe Hanger - 350                    |
|   | 007125 - 3-000        | EA       | Clamp - Tailpipe Hanger - 350            |
|   | 007128 : 3-000        | EA       | Clamp - Tailpipe Hanger - 454            |
|   |                       | EA       | Clamp - Hose - Spring Type - 9/16"       |
|   | 007125-, -000         | EA       | Clame - Muffler - 2 1 2                  |
|   | 075146-01 000         | EA       | Shield - Heat Muffler                    |
|   | 05169° 01-000         | ĒΑ       | Gracket - Battery Tie Down               |
|   | 047 1-21-000          | EA       | Terminal - Battery - Horizontal Lug      |
|   | 0116:01-000           | EA       | Cover - Radiator Regr                    |
|   | 1/1657-01-000         | EA       | Cover - Radiator - Thar Back (Fan Shoud) |
|   | U71654-01-000         | EA       | Hood Board - Upr et - Right - Stee       |
|   | 058404-01-000         | EΑ       | Hood Board - Upper - Left - Stee         |
|   | 024652-01-700         | ĒΑ       | Step Asm - Er //                         |
|   | 053977-04-000         | EA       | Step Asm - Daver Door                    |
|   | 024490-01-000         | EA       | Power Cord Box - Plastic                 |
|   | 055374-01-000         | EA       | Wheelwell Plastic                        |
|   | 017516-01-000         | EΑ       | Mud Flag - Black - 14' > 18' w Holes     |
|   | 072850-01-000         | ĒĄ       | Bumpr Front - Chie no                    |
|   | 048474-01-000         | <u> </u> | Bumder - Rear - Chrome                   |
|   | 073352-01-000         | EA       | Bracket - License Plate - Front          |
|   | 051387-03-000         | EA       | Boll - Carriage - 5 16" x 14 x 1 1 '4"   |
|   | 053439-01-000         | EΑ       | Bracket - Front Bumper - Left & Right    |
|   | 004053-01-000         | ĒΑ       | Bracket - Front Bumper - (To Bracket)    |
|   | 064601-02-000         | EA       | Bracket - Rear Bumper Mount              |
|   | CO3200-01-000         | EA       | Bolt - Bumper - 7/16 x 14 x 1 1/4 SST    |
|   | CU7324-01-000         | EΑ       | Tire - 800 x 19 5 - R-(1a)               |
|   | 557321-01-000         | EA       | Tire - 800 x 19.5 - 9 1/19 Poly          |
|   | C47743-01-000         | EA       | Spacer - Rear Spring/Axle Stop           |
|   | 054963 01-000         | EA       | Rim - Wheel - 1\$ 5 x 6 75 '             |
|   | 07506B-04-R10         | EΑ       | Cover - Spare Tire - Plastic             |
|   | 064082-02-000         | EΑ       | Retainer Nut - Plastic Tire Cover        |
|   | 020167-03-000         | EA       | Dirt Guard - Rear Wheel                  |
|   |                       |          |                                          |