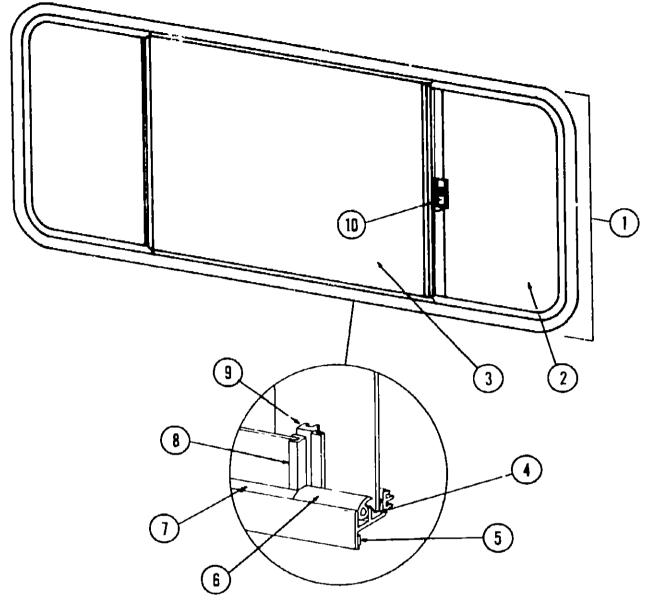

# CURTAIN, CUSHION & PAD GROUP

## NOTICE

In order to assist our Parts Sales Dept in providing interior software items, please include the serial number and the color code number from the vehicle certification label when ordering. This label is located on the left sidewall at the end of the dash (A-Body), or on the driver's door latch plate (C-Body). An example of a color code number is P31, which designates an overall color scheme of a particular unit. The

An example of a color code number is P31, which designates an overall color scheme of a particular unit. The color listed after the item description on the microfiche, indicates the overall unit color. Order the item you desire according to unit color code.

### NOTE

Use this illustration when determing length and width measurements for curtains. You will note the width measurement is taken on the top of the curtain with the curtain fully extended. The length measurement is taken from top to bottom.