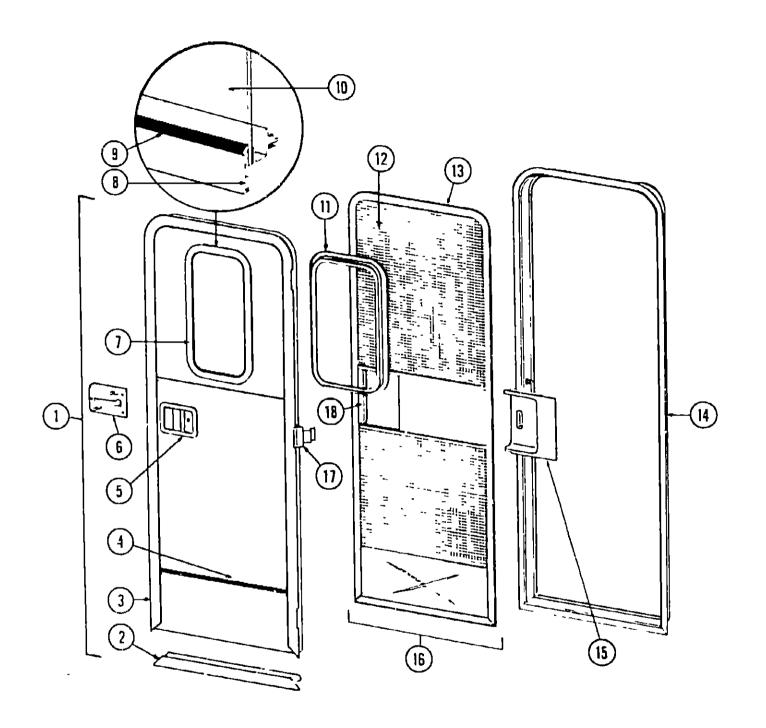

| Interior Finish Group              | H-01 - H-03 |
|     | Not illustrated                |     |                                                                       | LP Group                           | H-04        |
|     |                                |     |                                                                       | Lounge Group                       | H-05 - H-06 |
|     |                                |     |                                                                       | Water & Sewage Group               | H-07 H-08   |
|     |                                |     |                                                                       | Window, Vent & Exterior Door Group | 01 (1-00    |

Window, Vent & Exterior Door Group H-09 - H-22





| Key | Part Number     | U/M | Description                                                    |
|-----|-----------------|-----|----------------------------------------------------------------|
| 1   | M01414-02-R10   | ĘΑ  | Door Asm - Radius Entry w/Screen Door                          |
| 1   | M01414-06-R10   | EA  | Door Asm - Radius Entry w/Screen Door - Fiberglass - Greyhoung |
| 1   | M01414-12-R25   | EA  | Door Asm Radius Entry w/Screen Door - Fiberglass - Mesa        |
| 2   | 039737-06-000   | EA  | Frame - Entry Door (Bottom Portion Only)                       |
| 2   | 077998-03-000   | EA  | Frame - Entry Door (Bottom Portion Only) - Fiberglass          |
| 3   | 039736-05-000   | EA  | Frame - Entry Door (Except Bottom Portion)                     |
| 3   | 076863-03-000