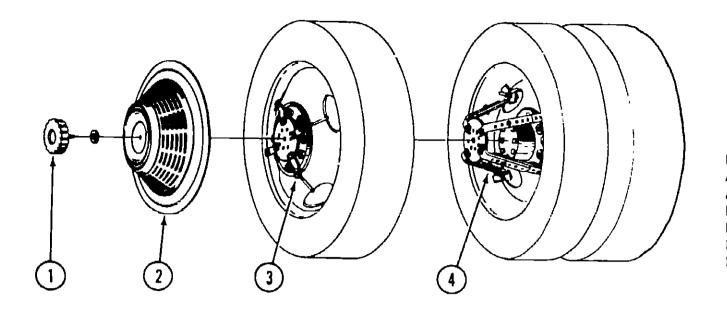

| ley | Part Number   | U/M | Description                        |
|-----|---------------|-----|------------------------------------|
| 1   | 029130-01-000 |     | Socket - Snap Fastener             |
| 2   | U29155-01-00D |     | Cap - Snap - 156" Dia x 17" Barrel |
| 3   | 029156-01-000 | EA  | Socket - Snap Fastener             |
| 4   | 029092-01-000 |     | Stud - Nickel Finish               |
| 5   | 029093-01-000 |     | Eyelet - Nickel Finish             |