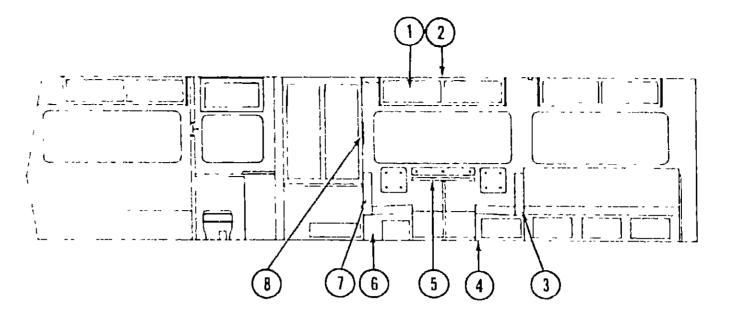

# **ACCESSORIES GROUP (CONTINUED)**

#### MISCELLANEOUS ACCESSORIES

| (ey | Part Number    | U/M  | Description                                       |
|-----|----------------|------|---------------------------------------------------|
| •   | 054185-20-000  | EA   | Owners Manual - Itasca & Winnebago                |
|     | 076319-01-000  | EA   | Antenna - TV - Winegard - 44 5" Mast              |
|     | 076319-04-000  | EΑ   | Connector & Ferrule (Winegard)                    |
|     | 076319-03-000  | FΤ   | Coaxial Cable - 75 OHM (Winegard)                 |
|     | 076319-05-000  | EA   | Jack & 12 Volt Receptacle - Ivory                 |
|     | 006053-01-000  | EΑ   | Antenna - TV Braund Delux                         |
|     | 006/93-01-000  | EA   | Jack - TV - Brown (Antenna)                       |
|     | 000 - 0-01-000 | EΑ   | Jack - TV - Ivory (Antenna)                       |
|     | C +116-01-000  | EA   | Mud Flap - Black - 14" x 18" w/Holes              |
|     | 04114-03-000   | EΑ   | Fire Extinguisher - w/Bracket - 5 BC              |
|     | 075922-01-000  | EA   | Oven - Microwave                                  |
|     | 075922-03-000  | EA   | Trim Ring - Microwave                             |
|     | 075922-04-000  | EA   | Duct Exhaust - Microwave                          |
|     | 075930-01-000  | EA   | Bracket Asm Microwve - Right                      |
|     | 075930-02-000  | EΑ   | Bracket Asm - Microwave - Left                    |
|     | 076253-02-000  | EA   | Bracket Asm Microwave - 6"                        |
|     | 067125-01-000  | EΑ   | Standoff (Support) Rack & Ladder                  |
|     | 067203-01-000  | EΑ   | Ladder Asm                                        |
|     | 067203-02-000  | EΑ   | Rack Asm - Luggage                                |
|     | 067130-01-000  | EΑ   | Ladder Step                                       |
|     | 076980-01-000  | EA   | End Cap - Ladder Step                             |
|     | 064093-01-000  | EΑ   | Luggage Carrier Assembly - 14" x 30" x 60 '       |
|     | 039881-01-000  | EΑ   | Calch and Strike - Lugggage Carrier               |
|     | 006069-01-000  | EΑ   | Key Case - Leather                                |
|     | 040069-01-000  | ĒΑ   | Door Mat - Black Rubber - 10 1/2" x 26"           |
|     | 069580-01-000  | EA   | Lug Wrench - 1" x 1 1/4" x 16 3"                  |
|     | 069580-02-000  | EA   | Leverage Bar - Lug Wrench - 22"                   |
|     | 072373-01-000  | EA   | Weather Center - 7" x 7" x 2"                     |
|     | 072374-01-000  | EA   | Clock - 7" x 7" x 2"                              |
|     | 069629-01-000  | EA   | Speed Control Package - Electric - Dana           |
|     | 069629-01-700  | EA   | Regulator Asm - Electronic                        |
|     | 069629-01-701  | EA   | Vacuum Valve & Elect Switch                       |
|     | 069629-01-702  | EA   | Control Switch & Lever Asm                        |
|     | 069629-01-703  | ΕA   | Harness Asm - Main Wiring                         |
|     | 069629-01-704  | ĒA   |                                                   |
|     | 069629-01-705  | EA   | — — — — — — — — — — — — — — — — — — —             |
|     | 072852-01-000  | ĒΑ   | Smoke Detector w/9 Volt Battery                   |
|     | 055285-01-000  | EA   | Vacuum Cleaner - Built In - Tevis Campbell        |
|     | 055285-01-700  | EA   | Accessories Kit - Standard - Tevis Campbell       |
|     | 053285-01-701  | EA   | Filter - 10 per Consumer Package - Tevis Campbell |
|     | 006113-01-000  | EA   | Jack - 6 Ton                                      |
|     | 063708-01-000  | EA   | Cover - Roof Air Vinyl                            |
|     | 065116-01-000  | EA   | Mirror - West Coast - Double Mirror - Right       |
|     | 065116-02-000  | EA   | Mirror - West Coast - Double Mirror - Left        |
|     | 006043-01-000  | EA   | Mirror - Convex - Adhesive Back                   |
|     |                | _, . | Millor Garrex Mariestre Back                      |
|     |                |      | ELECTRIC STEP                                     |
| Key | Part Number    | U/M  | Description                                       |
| ,   | 075461-01-000  | EA   | Step Asm - Electric (Kwikee)                      |
|     | 075461-01-700  | EA   | Motor                                             |
|     | 041250-01-000  | EA   | Door Switch                                       |
|     | 075461-01-704  | EA   | Under Step Control Unit                           |
|     | 075461-01-705  | EA   | 4-Way Plug (Dash End)                             |
|     | 075461-01-706  | EA   | Kill Switch                                       |
|     | 075481-01-707  | EA   | Step Light                                        |
|     | 075461-01-708  | EA   | 4-Way Plug (Control Box End)                      |
|     | 075461-01-709  | EA   | 90° Plug                                          |
|     | 075461-01-719  | EA   | Gear                                              |
|     | 075461-01-710  | EA   | Drive Link                                        |
|     | ווז־וט־נטדטיט  |      | DUAG FILIV                                        |