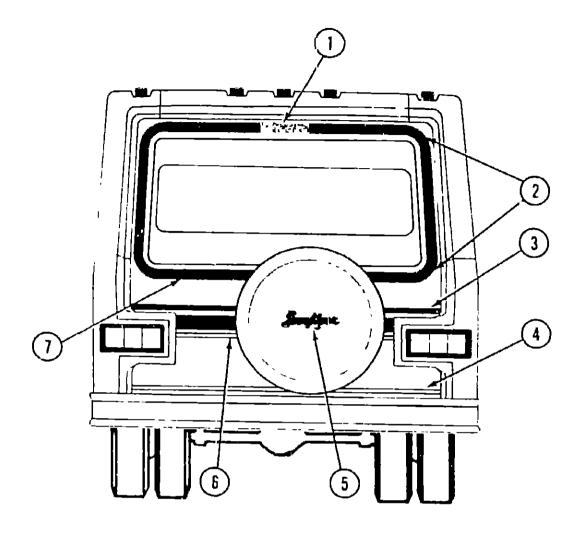

# **ACCESSORIES GROUP**

## EXTERIOR MIRRORS

| Key | Part Number     | U/M | Description                                      |
|-----|-----------------|-----|--------------------------------------------------|
| 1   | 049347-01-000   |     | Mirror Head - 7 1/2" - w/Convex - Stainless Stee |
| 2   | 049348-03-000   |     | Arm - Low Mount Mirror - Black                   |
| 3   | 049944-04-000   |     | Bracket - Mirror - Outside - Black               |
| •   | 065116-01-000   |     | Mirror - West Coast - Double Mirror - Right      |
| •   | 065116-02-000   |     | Mirror - West Coast - Double Mirror - Left       |
| •   | 006043-01-000   |     | Mirror - Convex - Adhesive Back                  |
| •   | Not illustrated |     |                                                  |

## RADIOS AND RELATED COMPONENTS

| Key | Part Number<br>031105-01-000<br>031105-01-700<br>064791-01-000<br>064792-01-000<br>075903-01-000<br>075904-01-000<br>073431-01-000 | EA<br>EA | Description Antenna - Radio - Side Mount Holder - Antenna - Radio - Upper Speaker - Recessed - 5 1/4" Grille - Speaker - 5 1/4" - Brown Radio - AM/FM MPX - w/Cassette Radio - AM/FM MPX - w/Cassette - Electronic Tuning Speaker - 3 Way - 5 1/4" (Pair) w/Grille Speaker Cover Protector - Plastic |
|-----|------------------------------------------------------------------------------------------------------------------------------------|----------|------------------------------------------------------------------------------------------------------------------------------------------------------------------------------------------------------------------------------------------------------------------------------------------------------|
|-----|------------------------------------------------------------------------------------------------------------------------------------|----------|------------------------------------------------------------------------------------------------------------------------------------------------------------------------------------------------------------------------------------------------------------------------------------------------------|