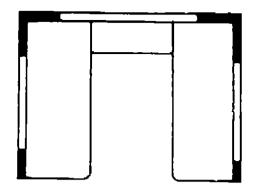

### NOTE

Use this illustration when determing length and width measurements for curtains. You will note the width measurement is taken on the top of the curtain with the curtain fully extended. The length measurement is taken from top to bottom.