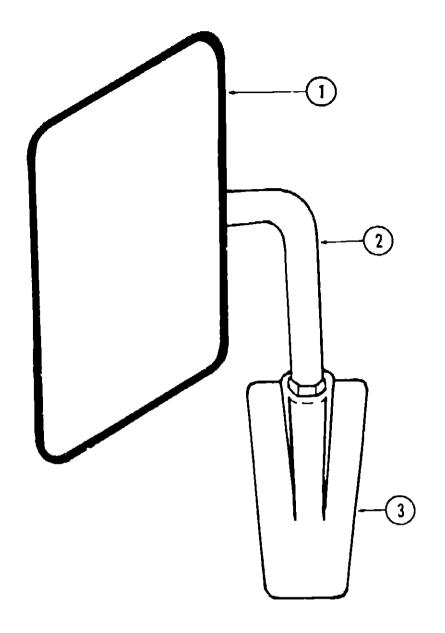

## EXTERIOR MIRRORS

| Key | Part Number     | U/M | Description                                      |
|-----|-----------------|-----|--------------------------------------------------|
| 1   | 049347-01-000   |     | Mirror Head - 7 1/2" - w/Convex - Stainless Stee |
| 2   | 049348-03-000   |     | Arm - Low Mount Mirror - Black                   |
| 3   | 049944-04-000   |     | Bracket - Mirror - Outside - Black               |
| •   | 065116-01-000   |     | Mirror - West Coast - Double Mirror - Right      |
| •   | 065116-02-000   |     | Mirror - West Coast - Double Mirror - Left       |
| •   | 006043-01-000   |     | Mirror - Convex - Adhesive Back                  |
| •   | Not illustrated |     |                                                  |