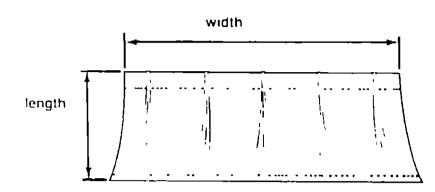

### NOTE

Use this illustration when determing length and width measurements for curtains. You will note the width measurement is taken on the top of the curtain with the curtain fully extended. The length measurement is taken from top to bottom.