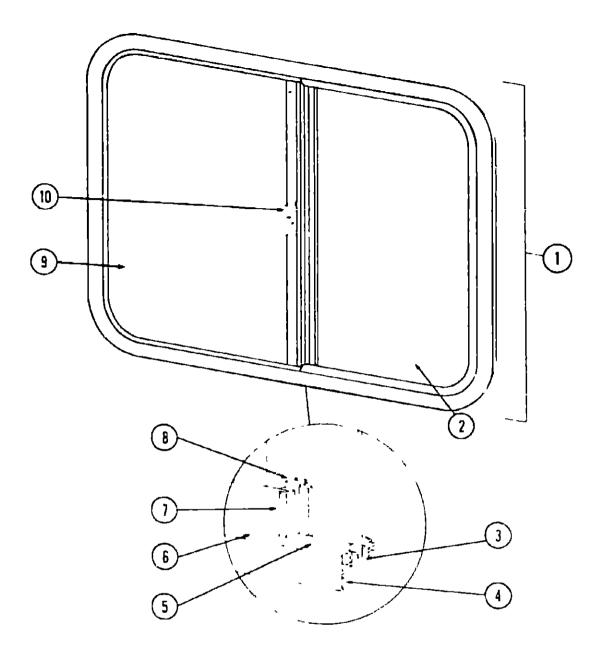

# CURTAIN, CUSHION & PAD GROUP

## NOTICE

In order to assist our Parts Sales Dept in providing interior software items, please include the serial number and the color code number from the vehicle certification label when ordering. This label is located on the left sidewall at the end of the dash (A-Body), or on the driver's door latch plate (C-Body). An example of a color code number is P31, which designates an overall color scheme of a particular unit. The

An example of a color code number is P31, which designates an overall color scheme of a particular unit. The color listed after the item description on the microfiche, indicates the overall unit color. Order the item you desire according to unit color code.

### NOTE

Use this illustration when determing length and width measurements for curtains. You will note the width measurement is taken on the top of the curtain with the curtain fully extended. The length measurement is taken from top to bottom.