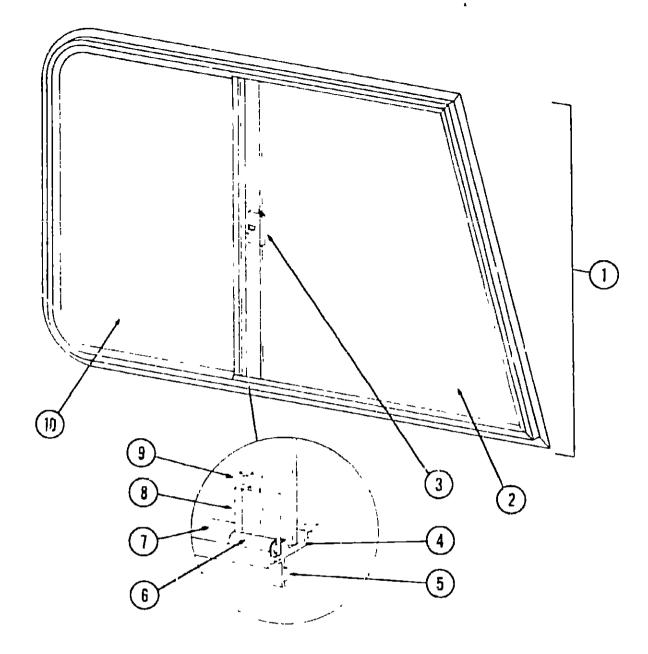

# CURTAIN, CUSHION & PAD GROUP

## NOTICE

In order to assist our Parts Sales Dept in providing interior software items, please include the serial number and the color code number from the vehicle certification label when ordering. This label is located on the left sidewall at the end of the dash (A-Body), or on the driver's door latch plate (C-Body). An example of a color code number is P31, which designates an overall color scheme of a particular unit. The

An example of a color code number is P31, which designates an overall color scheme of a particular unit. The color listed after the item description on the microfiche, indicates the overall unit color. Order the item you desire according to unit color code.

### NOTE

Use this illustration when determing length and width measurements for curtains. You will note the width measurement is taken on the top of the curtain with the curtain fully extended. The length measurement is taken from top to bottom.