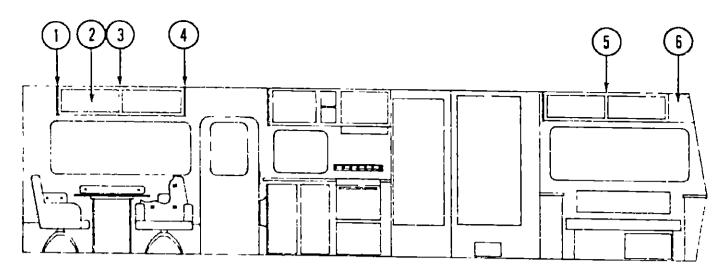

F-11

# **ACCESSORIES GROUP**

## EXTERIOR MIRRORS

| Key | Part Number     | U/M | Description                                      |
|-----|-----------------|-----|--------------------------------------------------|
| 1   | 049347-01-000   |     | Mirror Head - 7 1/2" - w/Convex - Stainless Stee |
| 2   | 049348-03-000   |     | Arm - Low Mount Mirror - Black                   |
| 3   | 049944-04-000   |     | Bracket - Mirror - Outside - Black               |
| •   | 065116-01-000   |     | Mirror - West Coast - Double Mirror - Right      |
| •   | 065116-02-000   |     | Mirror - West Coast - Double Mirror - Left       |
| •   | 006043-01-000   |     | Mirror - Convex - Adhesive Back                  |
| •   | Not illustrated |     |                                                  |

## RADIOS AND RELATED COMPONENTS

| Key | Part Number<br>031105-01-000<br>031105-01-700<br>064791-01-000<br>064792-01-000<br>075903-01-000<br>075904-01-000<br>073431-01-000 | EA<br>EA | Description Antenna - Radio - Side Mount Holder - Antenna - Radio - Upper Speaker - Recessed - 5 1/4" Grille - Speaker - 5 1/4" - Brown Radio - AM/FM MPX - w/Cassette Radio - AM/FM MPX - w/Cassette - Electronic Tuning Speaker - 3 Way - 5 1/4" (Pair) w/Grille Speaker Cover Protector - Plastic |
|-----|------------------------------------------------------------------------------------------------------------------------------------|----------|------------------------------------------------------------------------------------------------------------------------------------------------------------------------------------------------------------------------------------------------------------------------------------------------------|
|-----|------------------------------------------------------------------------------------------------------------------------------------|----------|------------------------------------------------------------------------------------------------------------------------------------------------------------------------------------------------------------------------------------------------------------------------------------------------------|