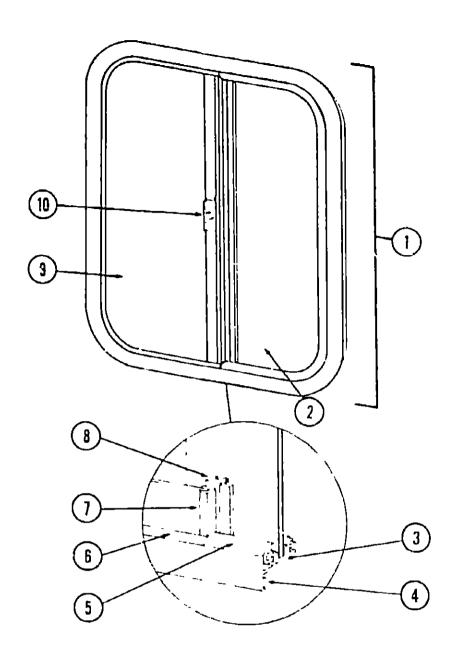

# CURTAIN, CUSHION & PAD GROUP

## NOTICE

In order to assist our Parts Sales Dept in providing interior software items, please include the serial number and the color code number from the vehicle certification label when ordering. This label is located on the left sidewall at the end of the dash (A-Body), or on the driver's door latch plate (C-Body). An example of a color code number is P31, which designates an overall color scheme of a particular unit. The

An example of a color code number is P31, which designates an overall color scheme of a particular unit. The color listed after the item description on the microfiche, indicates the overall unit color. Order the item you desire according to unit color code.

### NOTE

Use this illustration when determing length and width measurements for curtains. You will note the width measurement is taken on the top of the curtain with the curtain fully extended. The length measurement is taken from top to bottom.