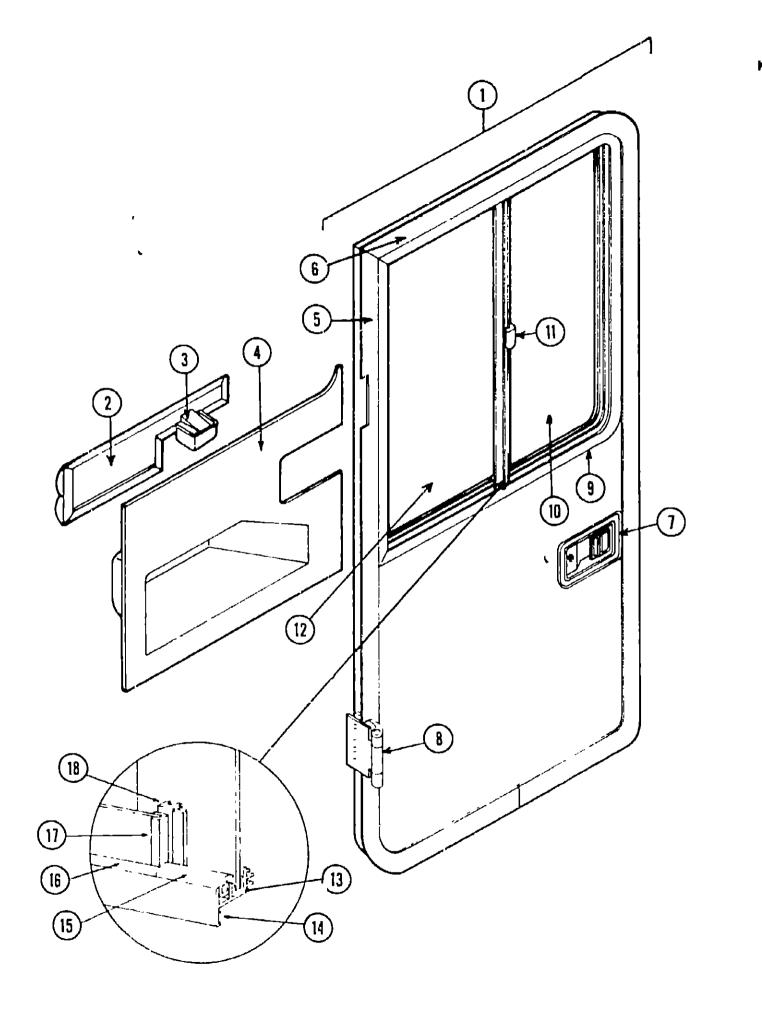

| H-07 - H-08 |
| Window, Vent & Exterior Door Group | H-09 - H-22 |
|                                    |             |

EA Slider Screen Asm - Right or Left - Black EA Handle - Slider Screen - Black

Mullion - Window - Slant Slider

Cover - Weaphole - Black

SF Screen - Window - 20" - Gray

EA Glass - .19" > 24 88" x 14 70" - Silding

Inside Frame - Right Front Slant Slider - Beige (not included in assembly)
Inside Frame - Left Front Slant Slider - Beige (not included in assembly)

Part Number 059046-01-000

059046-02-000

057656-01-000

047369-01-700 023320-01-000 042077-01-000 069640-01-000 6 050216-02-000

041928-02-000

002389-03-206 057644-04-000

059042-03-000 059042-04-000 023713-02-000

055164-05-000

016310-03-000 002292-01-000

002298-01-000

10 057657-01-000

## DRIVER DOOR



|     |                                |     | Diliver book                                                          |                                    |             |
|-----|--------------------------------|-----|-----------------------------------------------------------------------|------------------------------------|-------------|
| Key | Part Number                    | U/M | Description                                                           |                                    |             |
| 1   | 063991-06-R10                  | EA  | Door Asm - Driver                                                     |                                    |             |
| 1   | 063991-09-R25                  | EA  | Door Asm - Driver - Fiberglass Insert                                 |