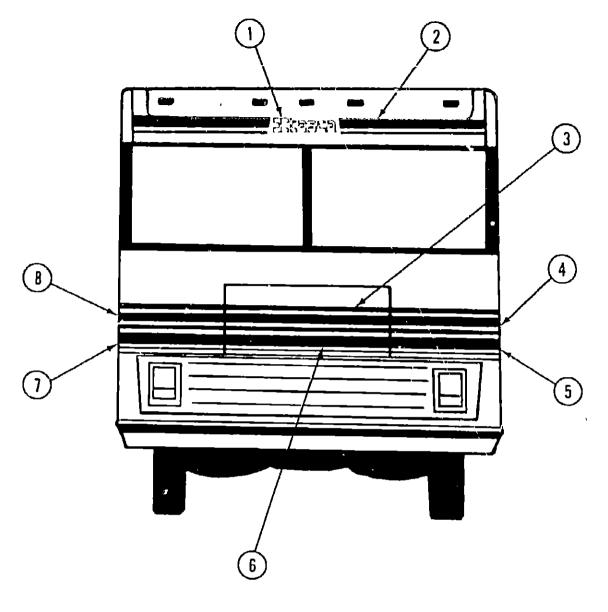

# **ACCESSORIES GROUP**

## EXTERIOR MIRRORS

| Key | Part Number     | U/M | Description                                      |
|-----|-----------------|-----|--------------------------------------------------|
| 1   | 049347-01-000   |     | Mirror Head - 7 1/2" - w/Convex - Stainless Stee |
| 2   | 049348-03-000   |     | Arm - Low Mount Mirror - Black                   |
| 3   | 049944-04-000   |     | Bracket - Mirror - Outside - Black               |
| •   | 065116-01-000   |     | Mirror - West Coast - Double Mirror - Right      |
| •   | 065116-02-000   |     | Mirror - West Coast - Double Mirror - Left       |
| •   | 006043-01-000   |     | Mirror - Convex - Adhesive Back                  |
| •   | Not illustrated |     |                                                  |

## RADIOS AND RELATED COMPONENTS

| Key | Part Number<br>031105-01-000<br>031105-01-700<br>064791-01-000<br>064792-01-000<br>075903-01-000<br>075904-01-000<br>073431-01-000 | EA<br>EA | Description Antenna - Radio - Side Mount Holder - Antenna - Radio - Upper Speaker - Recessed - 5 1/4" Grille - Speaker - 5 1/4" - Brown Radio - AM/FM MPX - w/Cassette Radio - AM/FM MPX - w/Cassette - Electronic Tuning Speaker - 3 Way - 5 1/4" (Pair) w/Grille Speaker Cover Protector - Plastic |
|-----|------------------------------------------------------------------------------------------------------------------------------------|----------|------------------------------------------------------------------------------------------------------------------------------------------------------------------------------------------------------------------------------------------------------------------------------------------------------|
|-----|------------------------------------------------------------------------------------------------------------------------------------|----------|------------------------------------------------------------------------------------------------------------------------------------------------------------------------------------------------------------------------------------------------------------------------------------------------------|