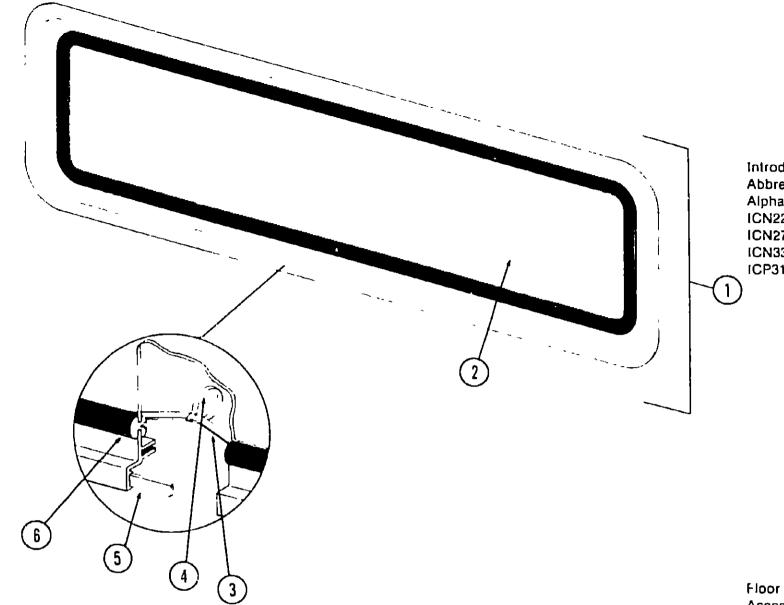

### NOTE

Use this illustration when determing length and width measurements for curtains. You will note the width measurement is taken on the top of the curtain with the curtain fully extended. The length measurement is taken from top to bottom.