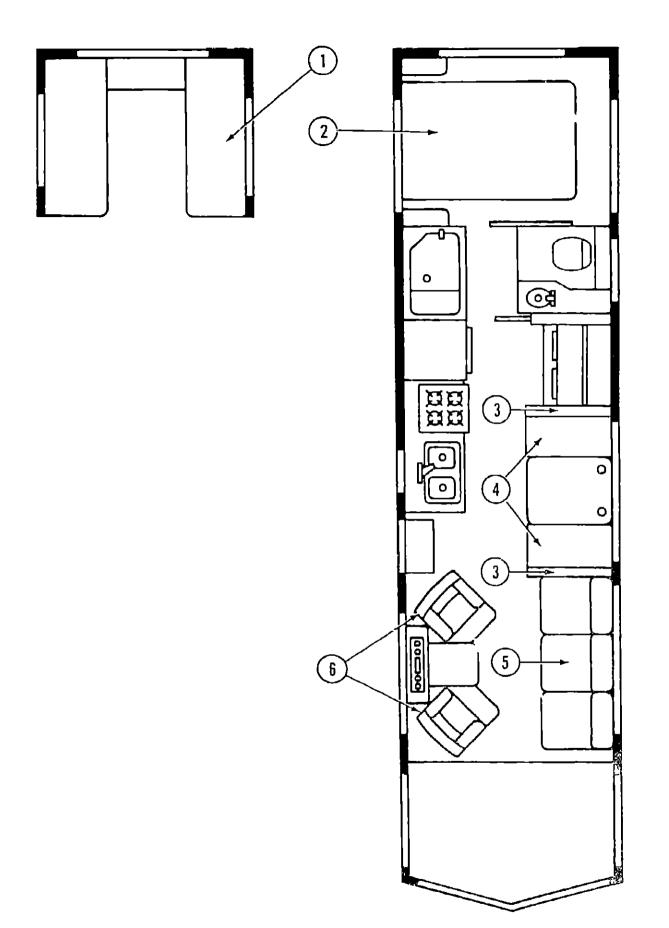

# 1984 ICN33RU INDEX

| loor Plan                         | F-11 F-12   |
|-----------------------------------|-------------|
| ccessories Group                  | F-13 - F-15 |
| lath Group                        | F-16        |
| hassis Group                      | F-17 - F-18 |
| Curtain Cushion & Pad Group       | F-19 - G-01 |
| inette Group                      | G-02        |
| river's Compartment Group         | G-03 - G-08 |
| lectrical Group                   | G-07 - G-09 |
| xlerior Body Group                | G-10 - G-20 |
| Salley Group                      | G-21 - G-22 |
| leating & Air Conditioning Group  | G-23 - G-24 |
| nterior Finish Group              | H-D1 - H-03 |
| P Group                           | H-04        |
| ounge Group                       | H-05 - H-06 |
| Vater & Sewage Group              | H-07 - H-08 |
| Vindow Vent & Exterior Door Group | H-09 - H-22 |
|                                   |             |

## 1984 ICN33RU INDEX

| Floor Plan                       | F-11 - F-12 |
|----------------------------------|-------------|
| Accessories Group                | F-13 - F-15 |
| Bath Group                       | F-16        |
| Chassis Group                    | F-17 - F-18 |
| Curtain, Cushion & Pad Group     | F-19 - G-01 |
| Dinette Group                    | G-02        |
| Driver's Compartment Group       | G-03 - G-06 |
| Electrical Group                 | G-07 - G-09 |
| Exterior Body Group              | G-10 - G-20 |
| Galley Group                     | G-21 - G-22 |
| Heating & Air Conditioning Group | G-23 - G-24 |
| Interior Finish Group            | H-01 - H-03 |
| LP Group                         | H-04        |
| Lounge Group                     | H-05 - H-06 |
| Water & Sewage Group             | H-07 - H-08 |
|                                  |             |

## 1984 ICN33RU INDEX

| Floor Plan                         | F-11 - F-12 |
|------------------------------------|-------------|
| Accessories Group                  | F-13 - F-15 |
| Baih Group                         | F-16        |
| Chassis Group                      | F-17 - F-18 |
| Curtain Cushion & Pad Group        | F-19 - G-01 |
| Dinette Group                      | G-02        |
| Driver's Compartment Group         | G-03 - G-06 |
| Clectrical Group                   | G-07 - G-09 |
| Exterior Body Group                | G-10 - G-20 |
| Galley Group                       | G-21 - G-22 |
| Heating & Air Conditioning Group   | G-23 - G-24 |
| Inter or Finish Group              | H-01 - H-03 |
| LP Group                           | H-04        |
| Lounge Group                       | H-05 - H-06 |
| Water & Sewage Group               | H-07 - H-08 |
| Window, Vent & Exterior Door Group | H-09 - H-22 |

# 1984 ICN33RU INDEX

| Floor Plan<br>Accessories Group    | F-11 - F-12<br>F-13 - F-15 |
|------------------------------------|----------------------------|
| Bath Group                         | F-16                       |
| Chassis Group                      | F-17 - F-18                |
| Curtain, Cushion & Pad Group       | F-19 - G-01                |
| Dinette Group                      | G-02                       |
| Driver's Compartment Group         | G-03 - G-06                |
| Electrical Group                   | G-07 - G-09                |
| Exterior Body Group                | G-10 - G-20                |
| Galley Group                       | G-21 - G-22                |
| Heating & Air Conditioning Group   | G-23 - G-24                |
| Interior Finish Group              | H-01 - H-03                |
| LP Group                           | H-04                       |
| Lounge Group                       | H-05 - H-06                |
| Water & Sewage Group               | H-07 - H-08                |
| Window, Vent & Exterior Door Group | H-09 - H-22                |
|                                    |                            |