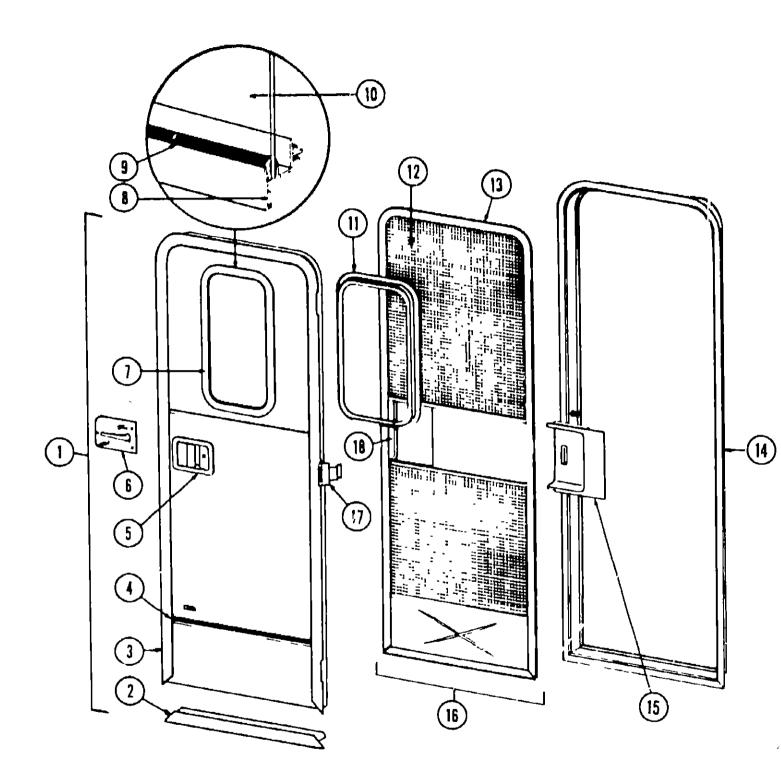

trance Door - Gray                              |
|     | 075673-01-000              | FT  | Seal - Pile - Adhesive Back                                   |
|     | 075671-01-000              | FT  | Seal - Sponge - Lazy "T" Shaped                               |
|     | 002294-01-000              | FT  | Spline - Black - 135" x 138" (Screen Door)                    |
|     | 063638-01-000              | EA  | Strike - Screen Door                                          |
|     | 063729-04-000              | EA  | Rivnut - 10 - 32 UNF - 010-080                                |
|     | 075639-01-000              | EA  | Garnish - Radius - Entrance                                   |
|     | Not illustrated            |     |                                                               |



#### 1984 ITASCA TABLE OF CONTENTS

| Introduction       | <i>i</i> ³t-01 |
|--------------------|----------------|
| Abbreviations      | A-01           |
| Alphabetical Index | A-02 - A-04    |
| ICN22RC            | A-05 - C-20    |
| ICN27RU            | C-21 - F-10    |
| ICN33RU            | F-11 - H-22    |
| ICP31RT            | H-23 - J-24    |
|                    |                |

| Floor Plan                               | A-05 - A-06 |
|------------------------------------------|-------------|
| Accessories Group                        | A-07 - A-09 |
| Bath Group                               | A-10 - A-11 |
| Chassis Group                            | A-12 - A-13 |
| Curtain, Cushion & Pad Group             | A-14 - A-20 |
| Dinette Group                            | A-