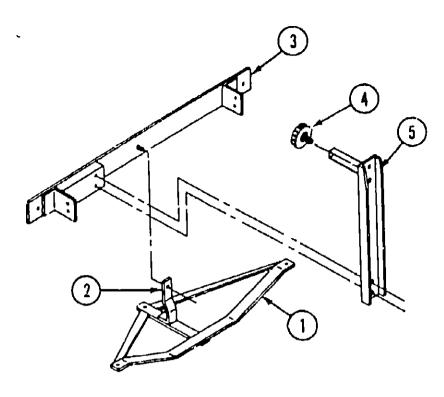

#### **CHASSIS GROUP (CONTINUED)**

Part Number U/M Description 064833-01-000 EA Trailer Hitch Asm 064824-02-000 EA Support - Trailer Hitch 064601-92-000 EΑ Bracket - Bumper Mount 004082-02-000 EΑ Retaining Nut - Tire Cover 075286-02-000 EA Bracket Asm - Spare Tire Carrier 075068-02-R22 EA Tire Cover - Plastic

Not illustrated