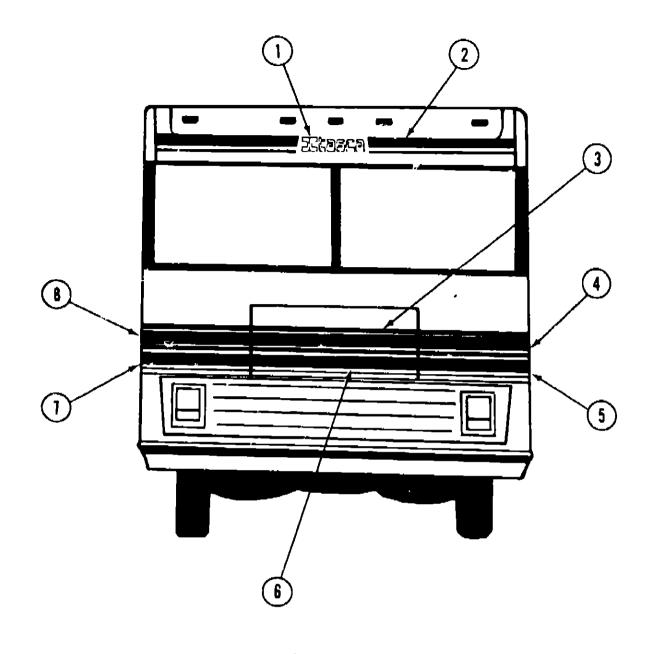

| A-10 - A-11 |
| Chassis Group                      | A-12 - A-13 |
| Curtain, Cushion & Pad Group       | A-14 - A-20 |
| Dinette Group                      | A-21 - A-22 |
| Driver's Compartment Group         | A-23 - B-01 |
| Electrical Group                   | B-02 - B-04 |
| Exterior Body Group                | B-05 - B-15 |
| Galley Group                       | B-16 - B-18 |
| Heating & Air Conditioning Group   | B-19 - B-20 |
| Interior Finish Group              | B-21 - B-23 |
| LP Group                           | B-24        |
| Lounge Group                       | C-01        |
| Water & Sewage Group               | C-02 - C-03 |
| Window, Vent & Exterior Door Group | C-04 - C-20 |
| •                                  |             |

#### EXTERIOR BODY GROUP (CONTINUED)





**REAR DECALS** 

#### 1984 ITASCA TABLE OF CONTENTS

| A-01        |
|-------------|
| A-01        |
| A-02 - A-04 |
| A-05 - C-20 |
| C-21 - F-10 |
| F-11 - H-22 |
| H-23 - J-24 |
|             |

#### 1984 ICN22RC INDEX

| Floor Plan                         | A-05 - A-06                             |
|------------------------------------|-----------------------------------------|
| Accessories Group                  | A-07 - A-09                             |
| Bath Group                         | A-10 - A-11                             |
| Chassis Group                      | A-12 - A-13                             |
| Curtain, Cushion & Pad Group       | A-14 - A-20                             |
| Dinette Group                      | A-21 - A-22                             |
| Dri