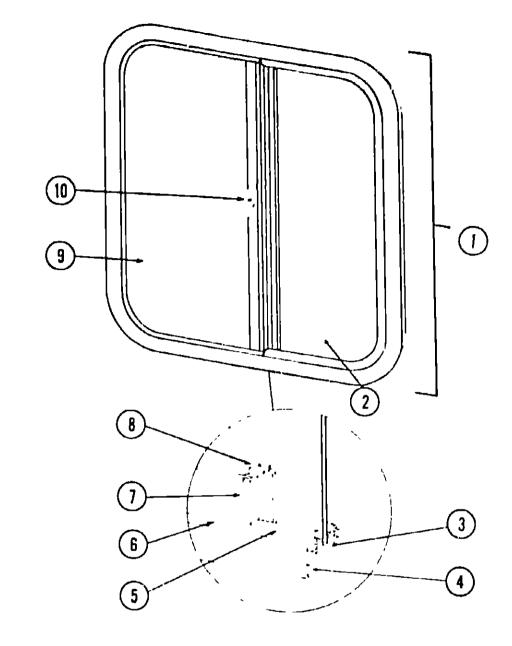

|
| 6   | 002309-02-000   | FT  | Spline - Glass - 1/8" Material - Black          |
| 7   | M69886-03-003   | EA  | Seal Holder w/Fin Seal - 23 19" - Black         |
| 8   | 069896-02-000   | EA  | Mullion - Slider Window - Black                 |
| 9   | 002188-05-000   | EA  | Glass - Stationary - 125" x 24" x 25 5"         |
| 10  | 047369-01-700   | EA  | Latch Kit - Window - Plastic w/Fastener         |
| •   | 002293-01-000   | SF  | Screen - Window - 26" - G:ay                    |
| •   | 002298-01-000   | FT  | Spline - 130" Dia - Gray (Screen)               |
| •   | 073740-01-000   | FT  | Seal - Fin - Pile - 460"                        |
| •   | Not illustrated |     |                                                 |

#### WINDOW, VENT & EXTERIOR DOOR GROUP (CONTINUED)





| Yey | Part Number                | H/M | Description                                                                |
|-----|----------------------------|-----|----------------------------------------------------------------------------|
| 1   | 059046-G i-000             |     | Window Asm - Right Front Slant Slider - 23" x 39" - Black                  |
|     |                            |     | (w/o inside frame)                                                         |
| 1   | 059046-02-000              | EA  | Window Asm - Left Front Slant Slider - 23" x 39" - Black                   |
|     |                            |     | (w/o Inside frame)                                                         |
| •   | 05 <del>9</del> 042-03-000 | EΑ  | Inside Frame - Right Front Slant Sl