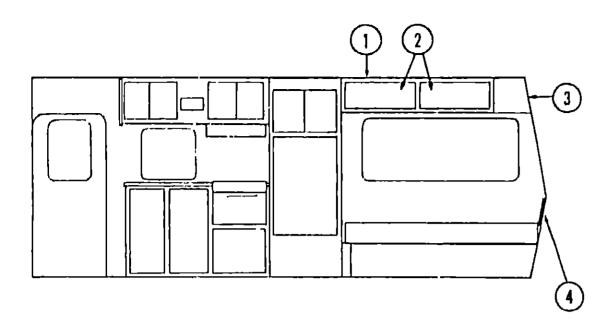

#### MISCELLEANEOUS ACCESSURIES

| ey | Parl Number   | U/M | Description                                        |
|----|---------------|-----|----------------------------------------------------|
| -  | 054185-20-000 | EA  | Owner's Manual - 1984 - Itasca & Winnebago         |
|    | 044982-01-000 | EA  | Pouch - Home Owner's Plans - Plastic               |
|    | 706053-02-000 | EA  | Anterina - TV Skyllner - w/6" Shaft - Braund Delux |
|    | 006050-01-000 | EA  | Jack - TV - Ivory (Antenna)                        |
|    | 076319-01-000 | ĘΑ  | Antenna - TV - Roof Mount - 44,5"                  |
|    | 076319-03-000 | FT  | Cable - Coaxial - 1000' - 75 OHM                   |
|    | 076319-04-000 | EA  | Connector & Ferrule                                |
|    | 076319-05-000 | EA  | Wall Plate - Power Supply - Ivory                  |
|    | 076319-06-000 | EA  | Adapter - Cable Roof Plate                         |
|    | 017516-01-000 | EΑ  | Mud Flap - 14" x 18" - w/Holes - Black             |
|    | 041944-03-000 | EA  | Fire Extinguisher - w/Bracket - 5 BC               |
|    | 075922-01-000 | EA  | Microwave Oven - Litton - 1450                     |
|    | 075930-01-000 | EA  | Bracket Asm - Microwave - Right                    |
|    | 075930-02-000 | FA  | Bracket Asm Microwave - Left                       |
|    | 076253-02-000 | EA  | Bracket Asm Microwave - Bottom (2 required)        |
|    | 075922-03-000 | ĒΑ  | Trim Ring - Microwave Oven                         |
|    | 075922-04-000 | EA  | Air Exhaust Duct - Microwave Oven                  |
|    | 067203-01-000 | EA  | Ladder Asm.                                        |
|    | 067130-01-000 | EA  | Ladder Step                                        |
|    | 076980-01-000 | EA  | End Cap - Ladder Step                              |
|    | 067125-01-000 | EA  | Stand Off - Rack & Ladder Asm                      |
|    | 067203-02-000 | EA  | Luggage Rack Asm                                   |
|    | 064093-01-000 | EA  | Luggage Carrier Assembly - 14" x 30" x 60"         |
|    | 039881-01-000 | EA  | Catch & Strike - Luggage Carrier                   |
|    | 069629-01-000 | ĒΑ  | Speed Control Package - Electric - Dana            |
|    | 069629-01-700 | EA  | Regulator Asm - Electronic                         |
|    | 069629-01-701 | EA  | Vacuum Valve & Electronic Switch                   |
|    | 069629-01-702 | EA  | Control Switch & Lever Asm                         |
|    | 069629-01-703 | EA  | Harness Asm.                                       |
|    | 069629-01-704 | EA  | Signal Generator                                   |
|    | 069629-01-705 | EA  | Key - Adapter                                      |
|    | 072366-01-000 | EA  | Speed Control Package - Electric - Diesel - Dana   |
|    | 072366-01-700 | EA  | Hex Fitting                                        |
|    | 072366-01-701 | EA  | Cable Only                                         |
|    | 072366-01-702 | EA  | Vacuum Regulator                                   |
|    | 072366-01-703 | ĒA  | Control Switch & Lever Asm                         |
|    | 072852-01-000 | EA  | Smoke Detector w/9 Volt Battery                    |
|    | 072373-01-000 | EA  | Weather Center - 7" x 7" x 2"                      |
|    | 072374-01-000 | EA  | Clock - 7" x 7" x 2"                               |
|    | 006069-01-000 | EA  | Key Case - Leather                                 |
|    | 040069-01-000 | EA  | Door Mat - 10 5" x 26" - Black Rubber              |
|    | 069580-01-000 | EA  | Lug Wrench - 1" x 1 25" x 16 3"                    |
|    | 069580-02-000 | EA  | Leverage Bar - 22" - Lug Wrench                    |
|    | 006113-01-000 | EA  | Jack - Hydraulic - 6 Ton - w/Handle                |
|    | 063708-01-000 | EA  | Cover - Roof Air Conditioner - Vinyl               |
|    | 075068-02-R22 | ΞΑ  | Tire Cover - Plastic                               |