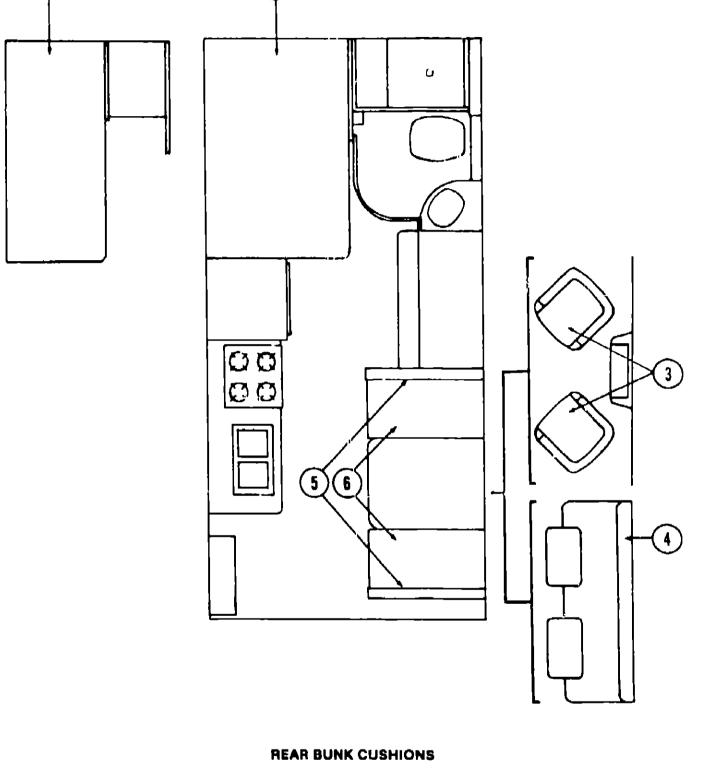

| Key | Part Number   | U/M | Description                                                 |
|-----|---------------|-----|-------------------------------------------------------------|
| 1   | 073519-01-R22 | EA  | Cushion - Rear Bunk - 29" x 75 5" x 4 5" - Blue/Gray        |
| 1   | 073519-01-R23 | EA  | ,                                                           |
| 1   | 073519-01-R24 | EΑ  | Cushion - Rear Bunk - 29" x 75 5" x 4 5" - Rust             |
|     | M73519-01-R22 | ĘΑ  | Cover - Rear Bunk Cushion - 29" x 75 5" x 4 5" - Blue/Gray  |
|     | M73519-01-R23 | EA  | Cover - Rear Bunk Cushion - 29" x 75 5" x 4 5" - Navy/Belge |
|     | M73519-01-R24 | EΑ  | Cover - Rear Bunk Cushion - 29" x 75 5" x 4 5" - Rust       |

5 029093-01-000

EA Eyelet - Nickel Finish