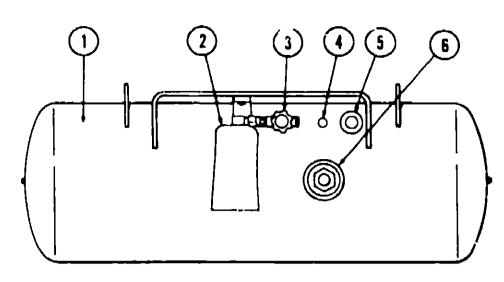

#### GENERATOR & COMPONENTS

| Key | Part Number   | U/M | Description                                            |
|-----|---------------|-----|--------------------------------------------------------|
| • • | 054429-01-000 | EA  | Generator - Onan - 4 0 kw                              |
|     | 052168-01-000 | EΑ  | Generator - Onan - 4 25 kw - CSA                       |
|     | 072332-01-000 | EA  | Generator - Kohler - LP - 4 5 kw                       |
|     | 069229-01-000 | EΑ  | Generator - Kohler - 4 5 kw                            |
|     | 069229-02-000 | EA  | Generator - Kohler - 4 5 kw - CSA                      |
|     | 701629-02-000 | EA  | Installation Package                                   |
|     | 024732-01-016 | ĒΑ  | Tailpipe - 1 5" O D x 43.50"                           |
|     | 067753-01-000 | EA  | Mulfler - Generator - w/Spark Arrestor - Nelson        |
|     | 007067-01-000 | SF  | Insulation - 1" - Fiberglass                           |
|     | 068046-01-000 | EA  | Conversion Kit - LP - Onan Generator                   |
| ••  |               |     | kdown for this item is provided on the Common Items Fi |