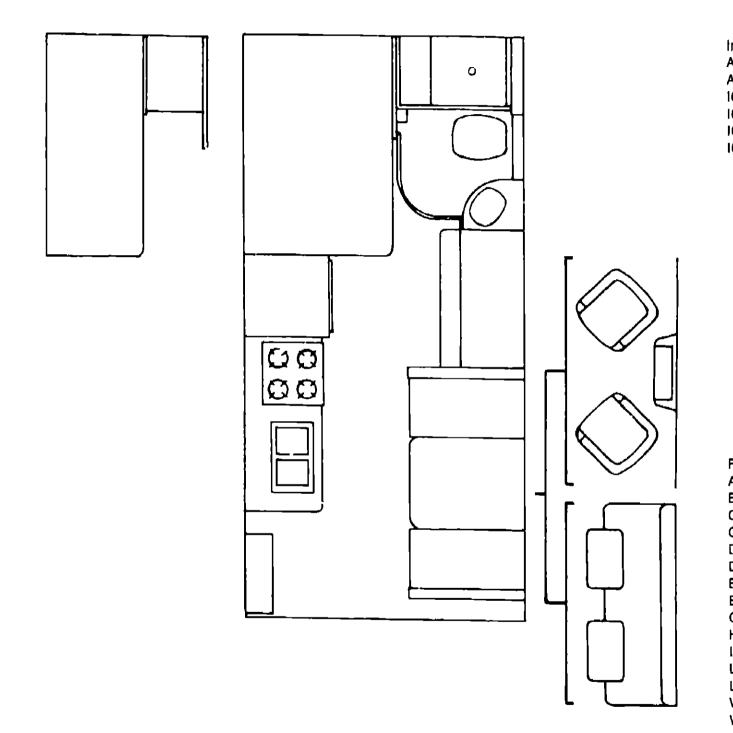

# 1984 ICN22RC



#### 1984 ITASCA TABLE OF CONTENTS

| A-01        |
|-------------|
| A-02 - A-04 |
| A-05 - C-20 |
| C-21 - F-10 |
| F-11 - H-22 |
| H-23 - J-24 |
|             |

| Floor Plan                         | A-05 - A-06 |
|------------------------------------|-------------|
| Accessories Group                  | A-07\-09    |
| Bath Group                         | A-10 - A-11 |
| Chassis Group                      | A-12 - A-13 |
| Curtain, Cushion & Pad Group       | A-14 - A-20 |
| Dinette Group                      | A-21 - A-22 |
| Driver's Compartment Group         | A-23 - B-01 |
| Electrical Group                   | B-02 - B-04 |
| Exterior Body Group                | B-05 - B-15 |
| Galley Group                       | B-16 - B-18 |
| Heating & Air Conditioning Group   | B-19 - B-20