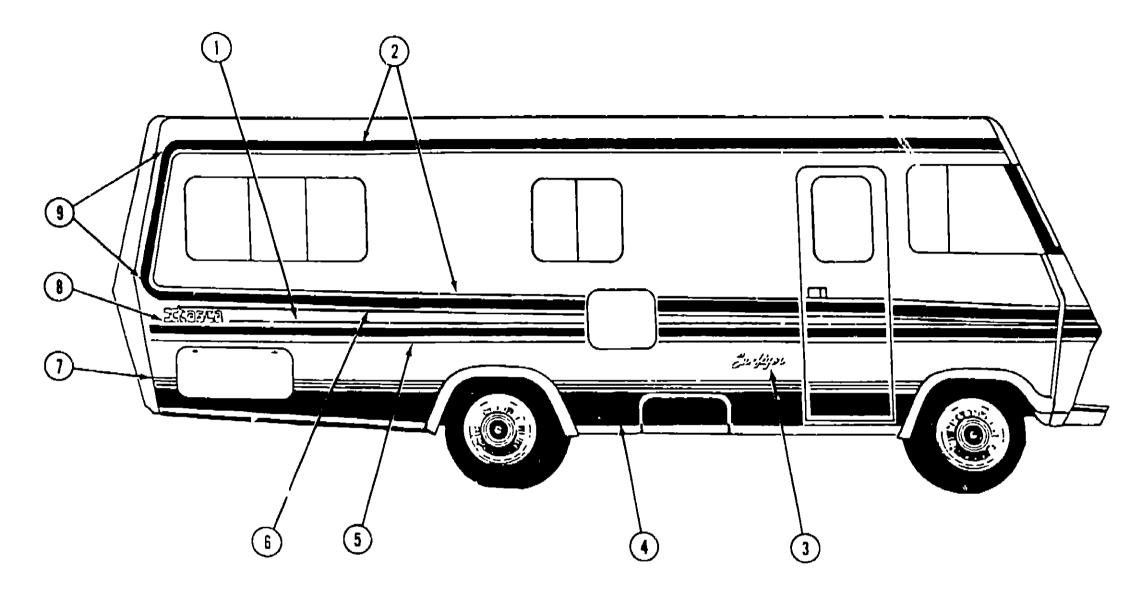

A-10 - A-11 |
| Chassir, Group                     | A-12 - A-13 |
| Curtain, Cushion & Pad Group       | A-14 - A-20 |
| Dinete Group                       | A-21 - A-22 |
| Driver's Compartment Group         | A-23 - B-01 |
| Electrical Group                   | B-02 - B-04 |
| Exterior Body Group                | B-05 - B-15 |
| Galley Group                       | B-16 - B-18 |
| Heating & Air Conditioning Group   | B-19 - B-20 |
| Interior Finish Group              | B-21 - B-23 |
| LP Group                           | B-24        |
| Lounge Group                       | C-01        |
| Water & Sewage Group               | C-02 - C 03 |
| Window, Vent & Exterior Door Group |             |
|                                    |             |

B-8

#### LABELS, DECALS & EXTERIOR PAINT



#### 1984 ITASCA TABLE OF CONTENTS

| Introduction       | A-01        |
|--------------------|-------------|
| Abbreviations      | A-01        |
| Alphabetical Index | A-02 - A-04 |
| ICN22RC            | A-05 - C-20 |
| ICN27RU            | C-21 - F-10 |
| ICN33RU            | F-11 - H-22 |
| ICP31RT            | H-23 - J-24 |

| Floor Plan                         | A-05 - A-06 |
|------------------------------------|-------------|
| Accessories Group                  | A-07 - A-09 |
| Bath Group                         | A-10 - A-11 |
| Chassis Group                      | A-12 - A-13 |
| Curtain, Cushion & Pad Group       | A-14 - A-20 |
| Dinette Group                      | A-21 - A-22 |
| Driver's Compartment Group         | A-23 - B-01 |
| Electrical Group                   | B-