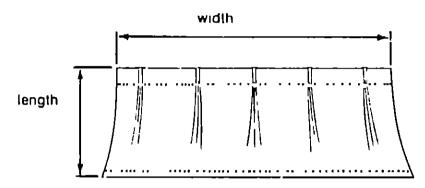

#### NOTE.

Use this illustration when determining length and width measurements for curtains. You will note the width measurement is taken on the top of the curtain with the curtain fully extended. The length measurement is taken from top to bottom.