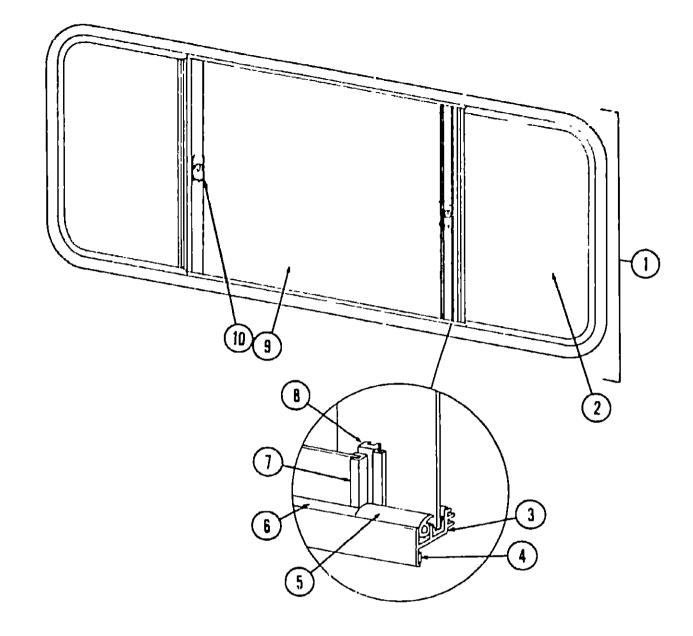

| A-10 - A-11 |
| Chassis Group                     | A-12 - A-13 |
| Curtain, Cushion & Pad Group      | A-14 - A-20 |
| Dinette Group                     | A-21 - A-22 |
| Driver's Compartment Group        | A-23 - B-01 |
| Electrical Group                  | B-02 - B-04 |
| Exterior Body Group               | B-05 - B-15 |
| Galley Group                      | B-16 - B-18 |
| Heating & Air Conditioning Group  | B-19 - B-20 |
| Interior Finish Group             | B-21 - B-23 |
| LP Group                          | B-24        |
| Lounge Group                      | C-01        |
| Water & Sewage Group              | C-02 - C-03 |
| Window Vent & Exterior Door Group | C-04 - C-20 |
|                                   |             |

#### WINDOW, VENT & EXTERIOR DOOR GROUP (CONTINUED)





#### 1984 ICN22RC INDEX

1984 ITASCA
TABLE OF CONTENTS

A-01

A-01 A-02 - A-04

A-05 - C-20 C-21 - F-10 F-11 - H-22 H-23 - J-24

Introduction

Abbreviations

Alphabatical Index ICN22RC ICN27RU ICN33RU ICP31RT

| Floor Plan                         | A-05 - A-06 |
|------------------------------------|-------------|
| Accessories Group                  | A-07 - A-09 |
| Bath Group                         | A-10 - A-11 |
| Chassis Group                      | A-12 - A-13 |
| Curlain, Cushion & Pad Group       | A-14 - A-20 |
| Dinette Group                      | A-21 - A-22 |
| Driver's Compartment Group         | A-23 - B-01 |
| Electrical Group                   | B-02 - B-04 |
| Exterior Body Group                | B-05 - B-15 |
| Galley Group                       | B-16 - B-18 |
| Hea