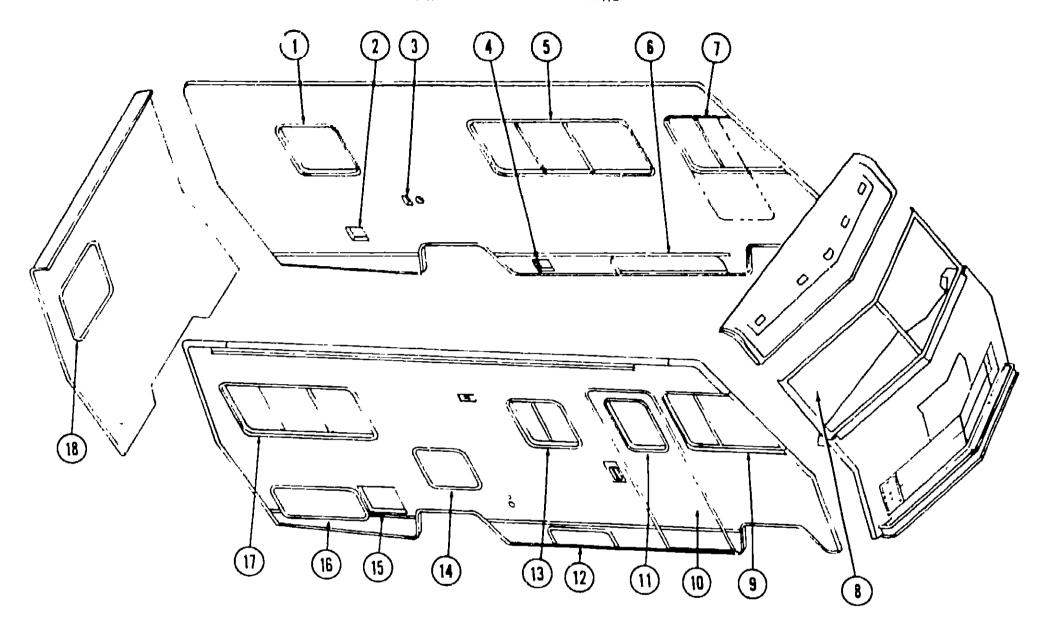

#### BATH CABINETRY

| Key | Part Number     | U/M | Description                                                         |
|-----|-----------------|-----|---------------------------------------------------------------------|
| 1   | M01461-01-R07   | EA  | Countertop Asm - Pipe Cover - Travertine                            |
| 2   | M00917-01-R07   | EA  | Countertop Asm - Lavatory Cabinet - Travertine                      |
| 3   | 076073-01-000   | EΑ  | Cabinet Asm - Medicine - w/o Doors or Hardware                      |
| 4   | 076353-01-R07   | EA  | Door Asm - Medicine Cabinet w/Mirror - 16 1" x 30 1" - w/o Hardware |
| 5   | 069852-63-R10   | EA  | Door Asm - Wardrobe - 47.9" x 20.6" - w/o Hardware                  |
| 6   | 069852-71-R07   | EA  | Door Asm Wardrobe - 25 1" x 10 0" - w/o Hardware                    |
| •   | 072718-04-R10   | EΑ  | Door Asm - Furnace - Wardrobe - w/o Hardware                        |
| •   | 059915-08-R07   | EA  | Drawer Asm Wardrobe - 19 1" x 20 8"                                 |
| •   | 072369-03-000   | EA  | Mesh Insert - Furnace Door - 6 7" x 17 9" - Gold Aluminum           |
| 7   | M01485-01-R07   | EΑ  | Countertop Asm - Wardrobe (used w/Conventional Dinette)             |
| 7   | M01486-01-R07   | EA  | Countertop Asm - Wardrobe (used w/Couch or Swivel Chairs)           |
| 8   | 063244-01-700   | EA  | Door - Rolled - 30" x 48" - Universal                               |
| 9   | M72641-01-R07   | EA  | Cabinet Asm - Lavatory - w/o Countertop & Doors                     |
| •   | 073419-01-000   | EΑ  | Door Asm - Folding - 46" x 75" - Walnut                             |
| •   | Not illustrated |     |                                                                     |