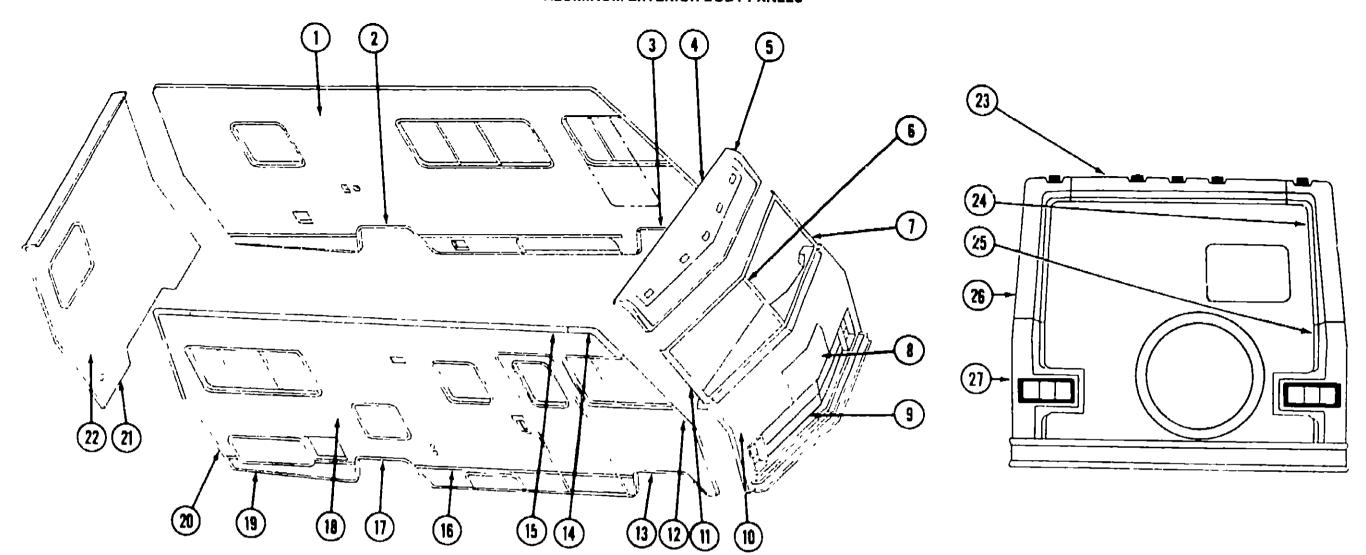

#### **ACCESSORIES GROUP**

#### ACCESSORIES GROUP (CONTINUED)

#### **EXTERIOR MIRRORS**

| Key | Part Number     | U/M | Description                              |
|-----|-----------------|-----|------------------------------------------|
| 1   | 049347-01-000   | EA  | Mirror Head - 7 1/2" x 10 1/2"           |
| 2   | 049348-03-000   | EA  | Arm - Low Mount Mirror - Black           |
| 3   | 049944-04-000   | EA  | Bracket - Mirror - Outside - Black       |
| •   | 065116-01-000   | ĒΑ  | Mirror - West Coast - Double - Passenger |
| •   | 065116-02-000   | EA  | Mirror - West Coast - Double - Driver    |
| •   | 006043-01-000   | EA  | Mirror - Convex - Adhesive Back          |
| •   | Not illustrated | ,   | miles Contex Adhesive Dack               |

#### GENERATOR & COMPONENTS

| Key | Part Number   | U/M | Description                                            |
|-----|---------------|-----|--------------------------------------------------------|
| • • | 054429-01-000 | EA  | Generator - Onan - 4 0 kw                              |
|     | 052168-01-000 | EΑ  | Generator - Onan - 4 25 kw - CSA                       |
|     | 072332-01-000 | EA  | Generator - Kohler - LP - 4 5 kw                       |
|     | 069229-01-000 | EΑ  | Generator - Kohler - 4 5 kw                            |
|     | 069229-02-000 | EA  | Generator - Kohler - 4 5 kw - CSA                      |
|     | 701629-02-000 | EA  | Installation Package                                   |
|     | 024732-01-016 | ĒΑ  | Tailpipe - 1 5" O D x 43.50"                           |
|     | 067753-01-000 | EA  | Mulfler - Generator - w/Spark Arrestor - Nelson        |
|     | 007067-01-000 | SF  | Insulation - 1" - Fiberglass                           |
|     | 068046-01-000 | EA  | Conversion Kit - LP - Onan Generator                   |
| ••  |               |     | kdown for this item is provided on the Common Items Fi |

#### WHEEL COVER & MOUNTING HARDWARE

| Key | Part Number     | U/M | Description                                                          |
|-----|-----------------|-----|----------------------------------------------------------------------|
| 1   | 064082-02-000   | EA  | Retaining Nut - Delmet - Wheel Cover                                 |
| 2   | 073426-01-700   |     | Wheel Cover - Bolt On - 16" or 16 5" - Delmet (1)                    |
| 3   | 073426-04-700   |     | Retention Bracket Asm - Wheel Cover Support - Heavy Duty - Front (1) |
| 4   | 073426-04-701   |     | Retention Bracket Asm Wheel Cover Support - Heavy Duty - Rear (1)    |
| •   | 073426-04-000   |     | Retention Bracket Asm - Wheel Cover Support - Heavy Duty (Set/4)     |
| •   | 031396-04-000   |     | Wheel Cover - 16" - Clip On                                          |
| •   | Not illustrated |     |                                                                      |

#### RADIOS & RELATED COMPONENTS

| Key | Part Number   | U/M | Description                                       |
|-----|---------------|-----|---------------------------------------------------|
|     | 031105-01-000 |     | Antenna - Radio - Side Mount                      |
|     | 031105-01-700 | EA  | Holder - Antenna - Radio - Upper                  |
|     | 064791-01-000 |     | Speaker - Recessed - 5 25"                        |
|     | 064792-01-000 |     | Grille - Speaker - 5 25" - w/Mesh - Brown         |
|     | 074979-01-000 |     | Speaker Cover Protector - Plastic                 |
|     | 073431-01-000 | EA  | Speaker - 5 25" - 3 Way                           |
|     | 075903-01-000 | EA  | Radio - AM/FM Stereo w/Cassette - Mechanical Tune |
|     | 075904-01-000 | EA  | Radio - AM/FM Stereo w/Cassette - Electrical Tune |

#### ELECTRIC STEP ASSEMBLY

| Key | Fart Number    | U/M | Description                  |
|-----|----------------|-----|------------------------------|
| _   | 075461-01-000  | EA  | Electric Step Asm w/Light    |
|     | 076241-02-000  | EA  | Support Asm                  |
|     | 075461-01-700  | EA  | Motor                        |
|     | 041250-01-000  | EA  | Door Switch                  |
|     | 075461-01-704  | EA  | Under Step Control Unit      |
|     | 075461-01-705  | EA  | 4-Way Plug (Dash End)        |
|     | 075461-01-706  | EA  | Kill Switch                  |
|     | 075461-01-707  | EA  | Step Light                   |
|     | 075461-01-708  | EA  | 4-Way Plug (Control Box End) |
|     | 075461-01-709  | EΑ  | 90° Plug                     |
|     | 075461-01-7 (0 | EA  | Gear                         |
|     | 075461-01-711  | EA  | Drive Link                   |