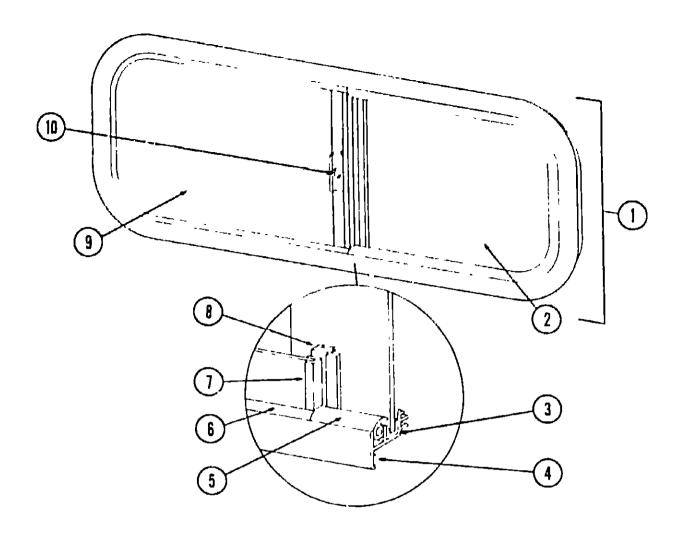

) |
| 002174-01-000   | EA  | Glass - 1/8" x 19 6" x 25.92"                                   |
| 002285-01-000   | FT  | Filler - Weatherstrip - Black                                   |
| 069640-06-00Ú   | FT  | Ribbon Sealer - 5/16" BeaJ x 15'                                |
| 002282-01-000   | FT  | Weatherstrip - 125" Window                                      |
| 023713-02-000   | EΑ  | Weephole Cover - Black Plastic                                  |
| 006199-01-000   | ĘΑ  | Label - Exit - Escape Window                                    |
| Not illustrated |     | '                                                               |
|                 |     |                                                                 |

C-16

#### WINDOW, VENT & EXTERIOR D. . GROUP (CONTINUED)





#### 1984 ITASCA TABLE OF CONTENTS

| Introduction       | A-01        |
|--------------------|-------------|
| Abbreviations      | A-01        |
| Alphabetical Index | A-02 - A-04 |
| ICN22RC            | A-75 - C-20 |
| ICN27RU            | C-21 - F-10 |
| ICN33RU            | F-11 - H-22 |
| ICP31RT            | H-23 - J-24 |
|                    |             |

| Key | Part Number     | U/M | Description                                                                |
|-----|-----------------|-----|----------------------------------------------------------------------------|
| 1   | 045556-06-000   | EA  | Window Asm - Right Single Slider - 15" x 37" - Black (w/o inside frame)    |
| •   | 067609-10-000   | EA  | Inside Frame - Single Slider Window - Beige - 15" x 37" (w/o inside