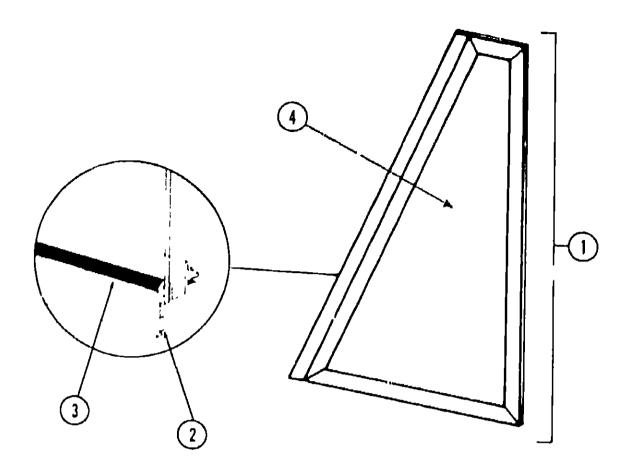

#### **EXTERIOR MIRRORS**

| Key | Part Number     | U/M | Description                              |
|-----|-----------------|-----|------------------------------------------|
| 1   | 049347-01-000   | EA  | Mirror Head - 7 1/2" x 10 1/2"           |
| 2   | 049348-03-000   | EA  | Arm - Low Mount Mirror - Black           |
| 3   | 049944-04-000   | EA  | Bracket - Mirror - Outside - Black       |
| •   | 065116-01-000   | ĒΑ  | Mirror - West Coast - Double - Passenger |
| •   | 065116-02-000   | EA  | Mirror - West Coast - Double - Driver    |
| •   | 006043-01-000   | EA  | Mirror - Convex - Adhesive Back          |
| •   | Not illustrated | ,   | miles Contex Adhesive Dack               |