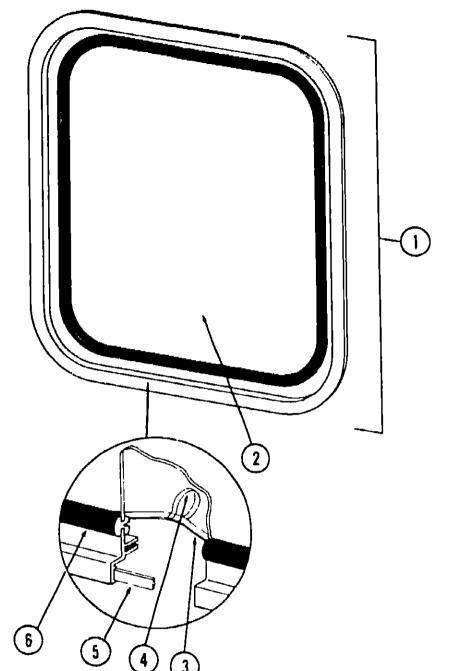

| A-12 - A-13    |
| Curtain, Cushion & Pad Group     | A-14 - A-20    |
| Dinette Group                    | A-21 - A-22    |
| Driver's Compartment Group       | A-23 - B-01    |
| Electrical Group                 | B-02 - B-04    |
| Exterior Body Group              | B-05 - B-15    |
| Galley Group                     | B-16 - B-18    |
| Heating & Air Conditioning Group | B-19 - B-20    |
| Interior Finish Group            | B-21 - B-23    |
| LP Group                         | B-24           |
| Lounge Group                     | C-01           |
| Water & Sewage Group             | C-02 - C-03    |
| Window, Vent & Exterior Door Gro | up C-04 - C-20 |
|                                  |                |

# 1 (5)**6**

C-15

#### WINDOW, VENT & EXTERIOR DOOR GROUP (CONTINUED)



#### 1984 ICN22RC INDEX

1984 ITASCA TABLE OF CONTENTS

A-01

A-01

A-02 - A-04

A-05 - C-20

C-21 - F-10

F-11 - H-22

H-23 - J-24

A-05 - A-06

Introduction

ICN22RC

ICN27RU

ICN33RU

ICP31RT

Floor Plan

Abbroviations

Alphabetical Index

| Accessories Group                  | A-07 - A-09 |
|------------------------------------|-------------|
| Bath Group                         | A-10 - A-11 |
| Chassis Group                      | A-12 - A-13 |
| Curtain, Cusnion & Pad Group       | A-14 - A-20 |
| Dinette Group                      | A-21 - A-22 |
| Driver's Compartment Group         | A-23 - B-01 |
| Electrical Group                   | B-02 - B-04 |
| Exterior Body Group                | B-05 - B-15 |
| Galley Group                       | B-16 - B-18 |
| Heating & Air Condition