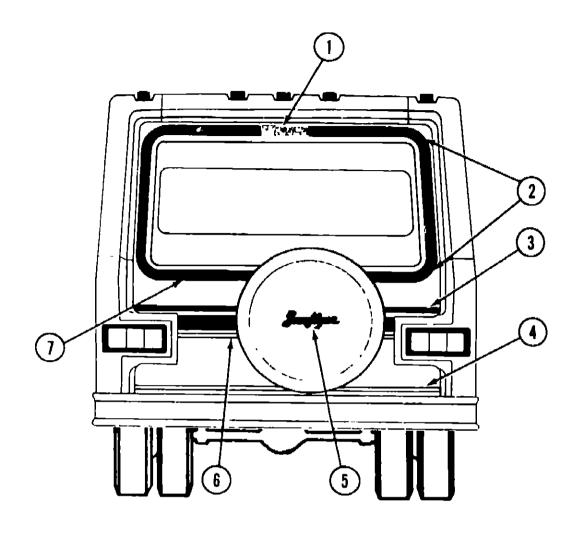

| A-10 - A-11 |
| Chassis Group                      | A-12 - A-13 |
| Curtain, Cushion & Pad Group       | A-14 - A-20 |
| Dinette Group                      | A-21 - A-22 |
| Driver's Compartment Group         | A-23 - B-01 |
| Electrical Group                   | B-02 - B-04 |
| Exterior Body Group                | B-05 - B-15 |
| Galley Group                       | B-16 - B-18 |
| Heating & Air Conditioning Group   | B-19 - B-20 |
| Interior Finish Group              | B-21 - B-23 |
| LP Group                           | B-24        |
| Lounge Group                       | C-01        |
| Water & Sewage Group               | C-02 - C-03 |
| Window, Vent & Exterior Door Group | C-04 - C-20 |
| •                                  |             |

#### EXTERIOR BODY GROUP (CONTINUED)





**REAR DECALS** 

#### 1984 ITASCA TABLE OF CONTENTS

| A-01        |
|-------------|
| A-01        |
| A-02 - A-04 |
| A-05 - C-20 |
| C-21 - F-10 |
| F-11 - H-22 |
| H-23 - J-24 |
|             |

#### 1984 ICN22RC INDEX

| Floor Plan                         | A-05 - A-06                             |
|------------------------------------|-----------------------------------------|
| Accessories Group                  | A-07 - A-09                             |
| Bath Group                         | A-10 - A-11                             |
| Chassis Group                      | A-12 - A-13                             |
| Curtain, Cushion & Pad Group       | A-14 - A-20                             |
| Dinette Group                      | A-21 - A-22                             |
| Drive