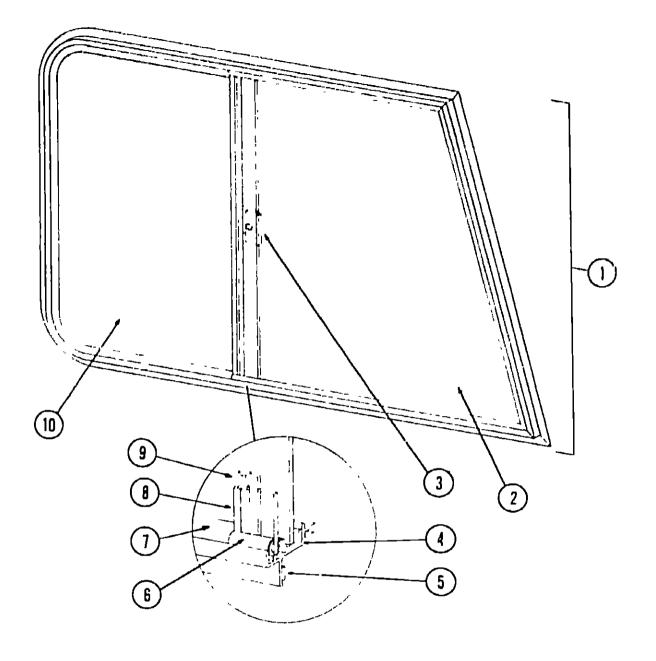

#### **EXTERIOR MIRRORS**

| Key | Part Number     | U/M | Description                              |
|-----|-----------------|-----|------------------------------------------|
| 1   | 049347-01-000   | EA  | Mirror Head - 7 1/2" x 10 1/2"           |
| 2   | 049348-03-000   | EA  | Arm - Low Mount Mirror - Black           |
| 3   | 049944-04-000   | EA  | Bracket - Mirror - Outside - Black       |
| •   | 065116-01-000   | ĒΑ  | Mirror - West Coast - Double - Passenger |
| •   | 065116-02-000   | EA  | Mirror - West Coast - Double - Driver    |
| •   | 006043-01-000   | EA  | Mirror - Convex - Adhesive Back          |
| •   | Not illustrated | ,   | miles Contex Adhesive Dack               |