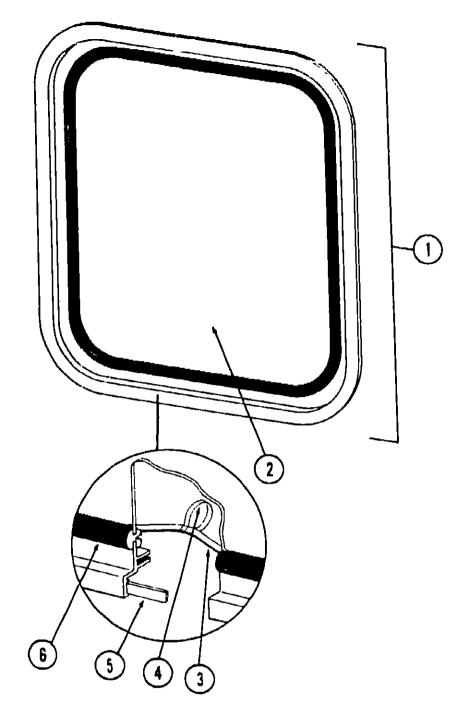

| A-10 - A-11 |
| Chassis Group                     | A-12 - A-13 |
| Curtain, Cushion & Pad Group      | A-14 - A-20 |
| Dinette Group                     | A-21 - A-22 |
| Driver's Compartment Group        | A-23 - B-01 |
| Electrical Group                  | B-02 - B-04 |
| Exterior Body Group               | B-05 - B-15 |
| Galley Group                      | B-16 - B-18 |
| Heating & Air Conditioning Group  | B-19 - B-20 |
| Interior Finish Group             | B-21 - B-23 |
| LP Group                          | B-24        |
| Lounge Group                      | C-01        |
| Water & Sewage Group              | C-02 - C-03 |
| Window Vent & Exterior Door Group | C-04 - C-20 |
|                                   |             |

#### WINDOW, VENT & EXTERIOR DOOR GROUP (CONTINUED)





#### 1984 ICN22RC INDEX

1984 ITASCA
TABLE OF CONTENTS

A-01

A-01 A-02 - A-04

A-05 - C-20 C-21 - F-10 F-11 - H-22 H-23 - J-24

Introduction

Abbreviations

Alphabatical Index ICN22RC ICN27RU ICN33RU ICP31RT

| Floor Plan                         | A-05 - A-06 |
|------------------------------------|-------------|
| Accessories Group                  | A-07 - A-09 |
| Bath Group                         | A-10 - A-11 |
| Chassis Group                      | A-12 - A-13 |
| Curlain, Cushion & Pad Group       | A-14 - A-20 |
| Dinette Group                      | A-21 - A-22 |
| Driver's Compartment Group         | A-23 - B-01 |
| Electrical Group                   | B-02 - B-04 |
| Exterior Body Group                | B-05 - B-15 |
| Galley Group                       | B-16 - B-18 |
| H