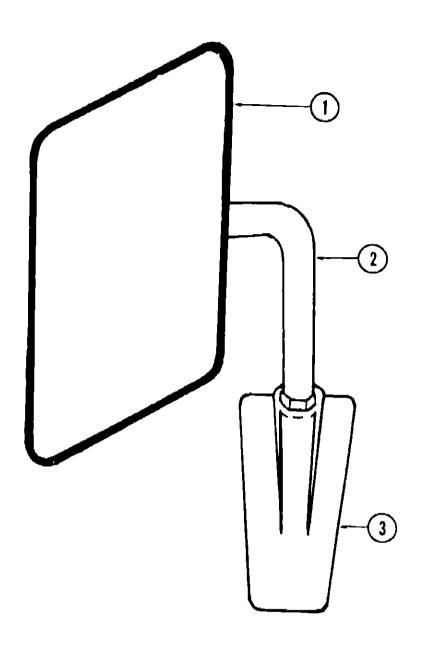

#### **EXTERIOR MIRRORS**

| Key | Part Number     | U/M | Description                              |
|-----|-----------------|-----|------------------------------------------|
| 1   | 049347-01-000   | EA  | Mirror Head - 7 1/2" x 10 1/2"           |
| 2   | 049348-03-000   | EA  | Arm - Low Mount Mirror - Black           |
| 3   | 049944-04-000   | EA  | Bracket - Mirror - Outside - Black       |
| •   | 065116-01-000   | ĒΑ  | Mirror - West Coast - Double - Passenger |
| •   | 065116-02-000   | EA  | Mirror - West Coast - Double - Driver    |
| •   | 006043-01-000   | EA  | Mirror - Convex - Adhesive Back          |
| •   | Not illustrated | ,   | miles Contex Adhesive Dack               |