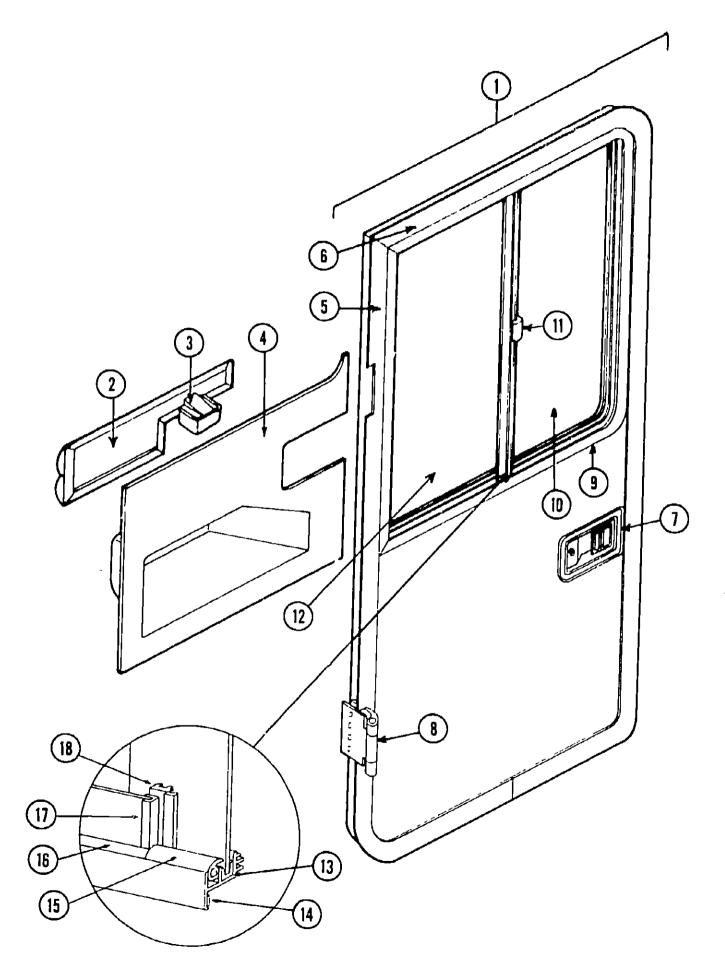

Black                                          |
| •   | 073740-01-000   | FΤ  | Seal Fin - 460 Pile                                                      |
| •   | 023713-02-000   | EΑ  | Weephole Cover - Black Plastic                                           |
| •   | 039540-02-000   | ĒΑ  | Latch Asm - Hook - Inside - Left                                         |
| •   | 063977-03-000   | EA  | Step Asm - Upper - Door                                                  |
| •   | 063729-01-000   | EA  | Rivnut - 1/4 x 20 UNC                                                    |
| •   | 066109-02-000   | EA  | Strap - Driver's Door                                                    |
| •   | Not illustrated |     |                                                                          |



#### 1984 ITASCA TABLE OF CONTENTS

| Introduction       | K-01        |
|--------------------|-------------|
| Abbreviations      | A-01        |
| Alphabetical Index | A-02 - A-04 |
| ICN22RC            | A-05 - C-20 |
| ICN27RU            | C-21 - F-10 |
| ICN33RU            | F-11 - H-22 |
| ICP31RT            | H-23 - J-24 |

| Floor Plan                        | A-05 - A-06 |
|-----------------------------------|-------------|
| Accessories Group                 | A-07 - A-09 |
| Bath Group                        | A-10 - A-11 |
| Chassis Group                     | A-12 - A-13 |
| Curtain, Cushion & Pad Group      | A-14 - A-20 |
| Dinette Group                     | A-21 - A-22 |
| Driver's Compartment Group        | A-23 - B-01 |
| Electrical Group                  | B-02 - B-04