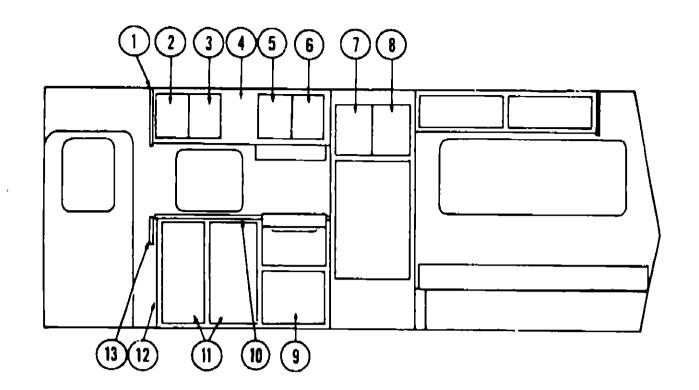

|     | 063642-01-000              | FT  | Tape - Adhesive10 mm, x 1,5" Wide                                    |
|     | 038686-01-000              | EA  | Tape - Butyl - 31" x .31" x 148" (Windshield)                        |
|     | 076322-01-000              | FT  | Tape - Foam - Double Coated - 025 x 1.0" (Fiberglass Sidewall Seams) |
|     | 076322-02-000              | FT  | Tape - Foam - Double Coated045 x 1" (Fiberglass Sidewall Seams)      |
|     | 009200-01-000              | EA  | Tape - Furnace - 1 5"                                                |
|     | 002825-01-000              | FT  | Weather Striping (Roof Vent)                                         |
|     |                            |     | •                                                                    |



# 1984 ITASCA TABLE OF CONTENTS

| Introduction       | A-01        |
|--------------------|-------------|
| Abbreviations      | A-01        |
| Alphabetical Index | A-02 - A-04 |
| ICN22RC            | A-0ວ - C-20 |
| ICN2/RU            | C-21 - F-10 |
| ICN33RU            | F-11 - H-22 |
| ICP31RT            | H-23 - J-24 |

#### GALLEY CABINETRY

| Key | Part Number     | U/M | Description                                                       |
|-----|-----------------|-----|-------------------------------------------------------------------|
| 1   | 071847-05-R07   | EΑ  | Pad Asm - End Cap - Galley Overhead - Almond Vinyl                |
| 2   | 073521-04-R10   | EA  | Door Asm Galley Overhead - 15.8" x 10.7" - w/o Hardware           |
| 3   | 073521-03-R10   | EA  | Door Asm - Ga