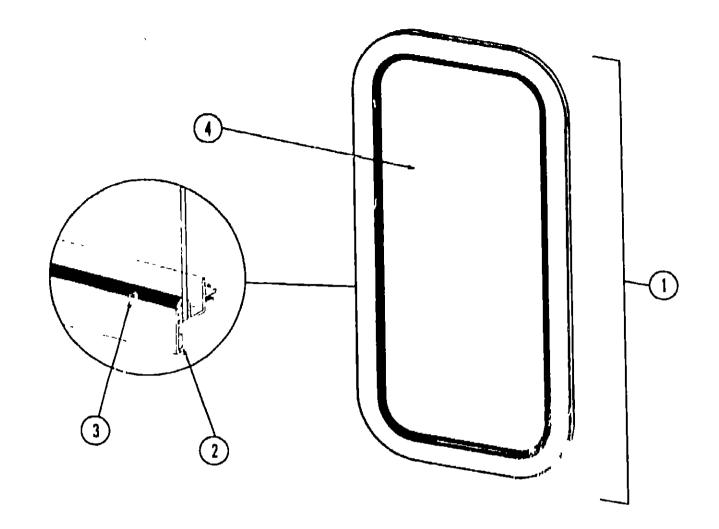

#### **EXTERIOR MIRRORS**

| Key | Part Number     | U/M | Description                              |
|-----|-----------------|-----|------------------------------------------|
| 1   | 049347-01-000   | EA  | Mirror Head - 7 1/2" x 10 1/2"           |
| 2   | 049348-03-000   | EA  | Arm - Low Mount Mirror - Black           |
| 3   | 049944-04-000   | EA  | Bracket - Mirror - Outside - Black       |
| •   | 065116-01-000   | ĒΑ  | Mirror - West Coast - Double - Passenger |
| •   | 065116-02-000   | EA  | Mirror - West Coast - Double - Driver    |
| •   | 006043-01-000   | EA  | Mirror - Convex - Adhesive Back          |
| •   | Not illustrated | ,   | miles Contex Adhesive Dack               |