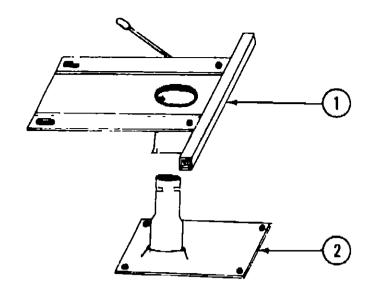

#### **CHASSIS GROUP**

#### **CHASSIS GROUP (CONTINUED)**

Part Number U/M Description 064833-01-000 EA Trailer Hitch Asm 064824-02-000 EA Support - Trailer Hitch 064601-92-000 EΑ Bracket - Bumper Mount 004082-02-000 EΑ Retaining Nut - Tire Cover 075286-02-000 EA Bracket Asm - Spare Tire Carrier 075068-02-R22 EA Tire Cover - Plastic