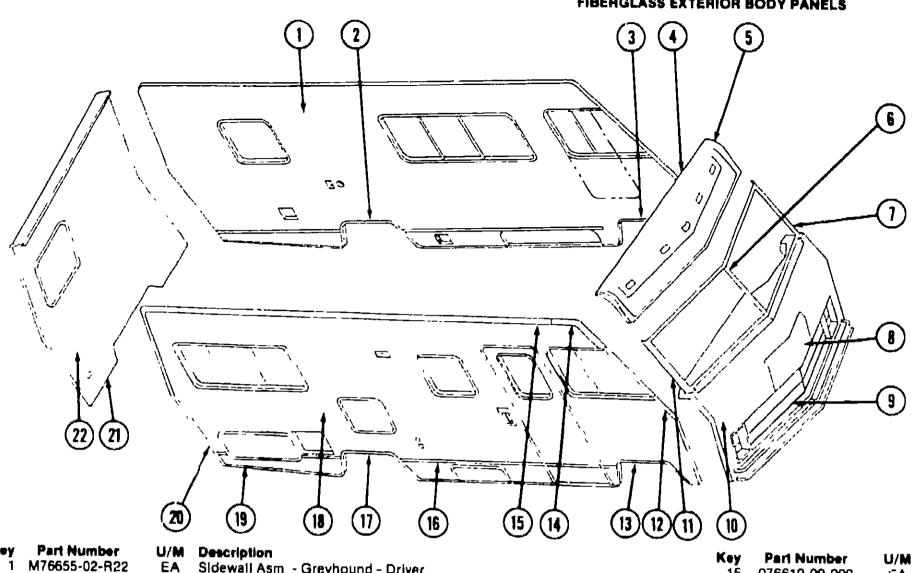

#### **ACCESSORIES GROUP**

#### ACCESSORIES GROUP (CONTINUED)

#### **EXTERIOR MIRRORS**

| Key | Part Number     | U/M | Description                              |
|-----|-----------------|-----|------------------------------------------|
| 1   | 049347-01-000   | EA  | Mirror Head - 7 1/2" x 10 1/2"           |
| 2   | 049348-03-000   | EA  | Arm - Low Mount Mirror - Black           |
| 3   | 049944-04-000   | EA  | Bracket - Mirror - Outside - Black       |
| •   | 065116-01-000   | ĒΑ  | Mirror - West Coast - Double - Passenger |
| •   | 065116-02-000   | EA  | Mirror - West Coast - Double - Driver    |
| •   | 006043-01-000   | EA  | Mirror - Convex - Adhesive Back          |
| •   | Not illustrated | ,   | miles Contex Adhesive Dack               |

#### GENERATOR & COMPONENTS

| Key | Part Number   | U/M | Description                                            |
|-----|---------------|-----|--------------------------------------------------------|
| • • | 054429-01-000 | EA  | Generator - Onan - 4 0 kw                              |
|     | 052168-01-000 | EΑ  | Generator - Onan - 4 25 kw - CSA                       |
|     | 072332-01-000 | EA  | Generator - Kohler - LP - 4 5 kw                       |
|     | 069229-01-000 | EΑ  | Generator - Kohler - 4 5 kw                            |
|     | 069229-02-000 | EA  | Generator - Kohler - 4 5 kw - CSA                      |
|     | 701629-02-000 | EA  | Installation Package                                   |
|     | 024732-01-016 | ĒΑ  | Tailpipe - 1 5" O D x 43.50"                           |
|     | 067753-01-000 | EA  | Mulfler - Generator - w/Spark Arrestor - Nelson        |
|     | 007067-01-000 | SF  | Insulation - 1" - Fiberglass                           |
|     | 068046-01-000 | EA  | Conversion Kit - LP - Onan Generator                   |
| ••  |               |     | kdown for this item is provided on the Common Items Fi |

#### WHEEL COVER & MOUNTING HARDWARE

| Key | Part Number     | U/M | Description                                                          |
|-----|-----------------|-----|----------------------------------------------------------------------|
| 1   | 064082-02-000   | EA  | Retaining Nut - Delmet - Wheel Cover                                 |
| 2   | 073426-01-700   |     | Wheel Cover - Bolt On - 16" or 16 5" - Delmet (1)                    |
| 3   | 073426-04-700   |     | Retention Bracket Asm - Wheel Cover Support - Heavy Duty - Front (1) |
| 4   | 073426-04-701   |     | Retention Bracket Asm Wheel Cover Support - Heavy Duty - Rear (1)    |
| •   | 073426-04-000   |     | Retention Bracket Asm - Wheel Cover Support - Heavy Duty (Set/4)     |
| •   | 031396-04-000   |     | Wheel Cover - 16" - Clip On                                          |
| •   | Not illustrated |     |                                                                      |

#### RADIOS & RELATED COMPONENTS

| Key | Part Number   | U/M | Description                                       |
|-----|---------------|-----|---------------------------------------------------|
|     | 031105-01-000 |     | Antenna - Radio - Side Mount                      |
|     | 031105-01-700 | EA  | Holder - Antenna - Radio - Upper                  |
|     | 064791-01-000 |     | Speaker - Recessed - 5 25"                        |
|     | 064792-01-000 |     | Grille - Speaker - 5 25" - w/Mesh - Brown         |
|     | 074979-01-000 |     | Speaker Cover Protector - Plastic                 |
|     | 073431-01-000 | EA  | Speaker - 5 25" - 3 Way                           |
|     | 075903-01-000 | EA  | Radio - AM/FM Stereo w/Cassette - Mechanical Tune |
|     | 075904-01-000 | EA  | Radio - AM/FM Stereo w/Cassette - Electrical Tune |

#### ELECTRIC STEP ASSEMBLY

| Key | Fart Number    | U/M | Description                  |
|-----|----------------|-----|------------------------------|
| _   | 075461-01-000  | EA  | Electric Step Asm w/Light    |
|     | 076241-02-000  | EA  | Support Asm                  |
|     | 075461-01-700  | EA  | Motor                        |
|     | 041250-01-000  | EA  | Door Switch                  |
|     | 075461-01-704  | EA  | Under Step Control Unit      |
|     | 075461-01-705  | EA  | 4-Way Plug (Dash End)        |
|     | 075461-01-706  | EA  | Kill Switch                  |
|     | 075461-01-707  | EA  | Step Light                   |
|     | 075461-01-708  | EA  | 4-Way Plug (Control Box End) |
|     | 075461-01-709  | EΑ  | 90° Plug                     |
|     | 075461-01-7 (0 | EA  | Gear                         |
|     | 075461-01-711  | EA  | Drive Link                   |