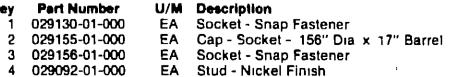

|             |



| Key | Part Number   | U/M | Description                                                 |
|-----|---------------|-----|-------------------------------------------------------------|
| 1   | 073519-01-R22 | EA  | Cushion - Rear Bunk - 29" x 75 5" x 4 5" - Blue/Gray        |
| 1   | 073519-01-R23 | EA  | ,                                                           |
| 1   | 073519-01-R24 | EΑ  | Cushion - Rear Bunk - 29" x 75 5" x 4 5" - Rust             |
|     | M73519-01-R22 | ĘΑ  | Cover - Rear Bunk Cushion - 29" x 75 5" x 4 5" - Blue/Gray  |
|     | M73519-01-R23 | EA  | Cover - Rear Bunk Cushion - 29" x 75 5" x 4 5" - Navy/Belge |
|     | M73519-01-R24 | EΑ  | Cover - Rear Bunk Cushion - 29" x 75 5" x 4 5" - Rust       |



5 029093-01-000











EA Eyelet - Nickel Finish

#### **CURTAIN, CUSHION & PAD GROUP (CONTINUED)**

#### CURTAIN, CUSHION & PAD GROUP (CONTINUED)

#### FRONT OVERHEAD BUNK CUSHIONS

|     |                                |             | FRONT OVERHEAD BUNK CUSHIONS