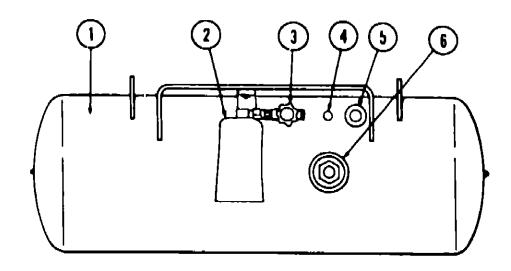

## GENERATORS & COMPONENTS

| Key | Part Number       | U/M       | Description                                                |
|-----|-------------------|-----------|------------------------------------------------------------|
| ••• | 051908-01-000     | EA        | Generator - Kohler - 3 5 kw                                |
|     | 053753-01-000     | EA        | Generator - Kohler - 3 5 kw - CSA                          |
|     | 074008-01-000     | EA        | Conversion Kit - LP - Kohler Generator                     |
| ••  | Q54427-01-000     | EA        | Generator - Onan - 3 0 kw                                  |
|     | 052168-01-000     | EA        | Generator - Onan - 4 25 kw                                 |
|     | 057652-01-000     | EA        | Mulfier - Generator - 3 0 AJ                               |
|     | 068046-01-000     | EA        | Conversion Kit - LP - Onan Generator                       |
|     | 067753-01-000     | EA        | Muffler - Generator - w/Spark Arrestor - Nelson            |
|     | 701629-02-000     | EA        | Installation Package                                       |
|     | 024732-01-016     | EA        | Tallpipe - 1 1/2" O D x 43 5"                              |
|     | 057049-01-000     | EA        | Insulation - Sound Deadening - 18 12" x 14 25"             |
|     | 057049-02-000     | EA        | Insulation - Sound Deadening - 26 75" x 14 25"             |
|     | 057049-03-000     | EA        | Insulation - Sound Deadening - 26 75" x 18 25"             |
|     | 057049-04-000     | EA        | Insulation - Sound Deadening - 11" x 12"                   |
| **  | Tile Hustrated pa | arts brea | akdown for this item is provided on the Common Items Fiche |