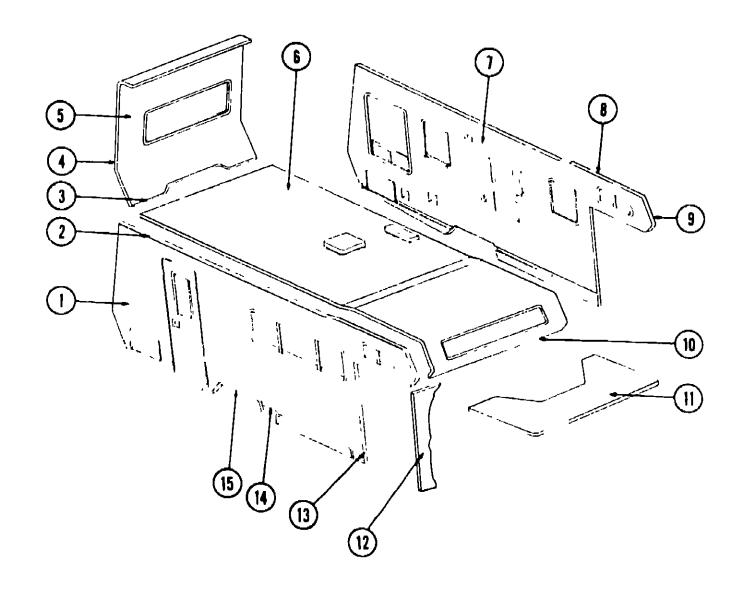

## CURTAIN, CUSHION & PAD GROUP

## MOTE.

Use this illustration when determining length and width measurements for curtains. You will note the width measurement is taken on the top of the curtain with the curtain fully extended. The length measurement is taken from top to bottom.