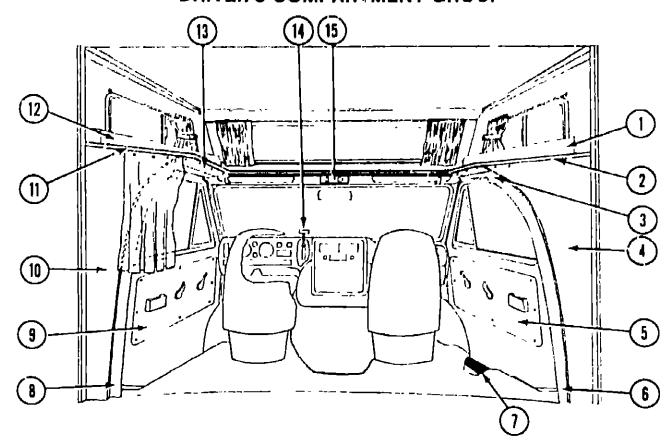

## MISCELLANEOUS DRIVER'S COMPARTMENT COMPONENTS

| Mau      | Part Number       | U/M | Description                                      |
|----------|-------------------|-----|--------------------------------------------------|
| Key<br>1 | 076193-01-R07     | EA  | Cabinet Asm Head Board - Passenger               |
| 2        |                   | EA  | Panel Asm Sleeper Board - Aluminum Sidewalls     |
| 2        | M77837-01-R07     | EA  | Panel Asm - Sleeper Board - Fiberglass Sidewalls |
| 3        | 054015-02-R07     | EA  | Trim Asm Over Door - Passenger - Vinyl           |
| •        | 054015-02-R07     | ÉA  | Trim Asm Over Door - Driver - Vinyl              |
| 4        | 075766-01-R07     | EA  | Panel Asm Wingwall Transition - Inner Passenger  |
| 5        | 059491-01-R22     | EA  | Stee Panel - Cab Door - Passenger - Blue/Gray    |
| 5        | 059491-01-R23     | EA  | Side Panel - Cab Door - Passenger - Navy/Beige   |
| 5        | 059491-01-R24     | ĒĀ  | Side Panel - Cab Door - Passenger - Rust         |
| 6        | 076823-02-R07     | EA  | Panel Asm - Side - Passenger                     |
| 7        | 044860-02-000     | EA  | Door Step Mat - Passenger - Black Rubber         |
| ′.       | 044860-01-000     | EA  | Door Step Mat - Passenger - Black Rubber         |
| 8        | 076823-01-R07     | ĒĀ  | Panel Asm Side - Gas - Driver                    |
|          | 076823-03-R07     | ÉA  | Panel Asm Side - Diesel - Driver                 |
| 9        | 059492-01-R22     | EA  | Side Panel - Cab Door - Driver - Blue/Gray       |
| 9        | 059492-01-R23     | ĒĀ  | Side Panel - Cab Door - Driver - Navy/Beige      |
| 9        | 059492-01-R24     | EA  | Side Panel - Cab Door - Driver - Ravy/Beige      |
| 10       | 075766-02-R07     | EA  | Panel Asm Wingwall Transition - Inner Driver     |
| 11       | 052859-01-R13     | FT  | Accent Trim - Beige Vinyl                        |
| 12       |                   | EA  | Cabinet Asm Head Board - Driver                  |
| 13       |                   | EA  | Headliner Asm 3 6" x 29 8" x 57.75" - Vinyl      |
| 14       | *                 | EA  | Shifting Knob & Button - Transmission Control    |
| 17       | 701632-01-000     | EA  | Retainer - Shifting Knob - Transmission Control  |
| 15       | M01298-03-000     | EA  | Console - Overhead - 7 5" x 6.14" - Blank        |
| 13       | 056288-01-000     | EA  | Dome Light Asm                                   |
|          | 056288-04-000     | EA  | Lens - Dome Light Asm                            |
|          | 024461-01-000     | ĒĀ  | Switch - Battery                                 |
|          | 024462-01-000     | ĒĀ  |                                                  |
|          | 024976-01-000     | EA  |                                                  |
| •        |                   | EA  |                                                  |
|          |                   | ĒĀ  | Gauge - Voltmeter                                |
|          |                   | -0  | Canda - tolillata                                |
|          | 1401 1110311 8160 |     |                                                  |