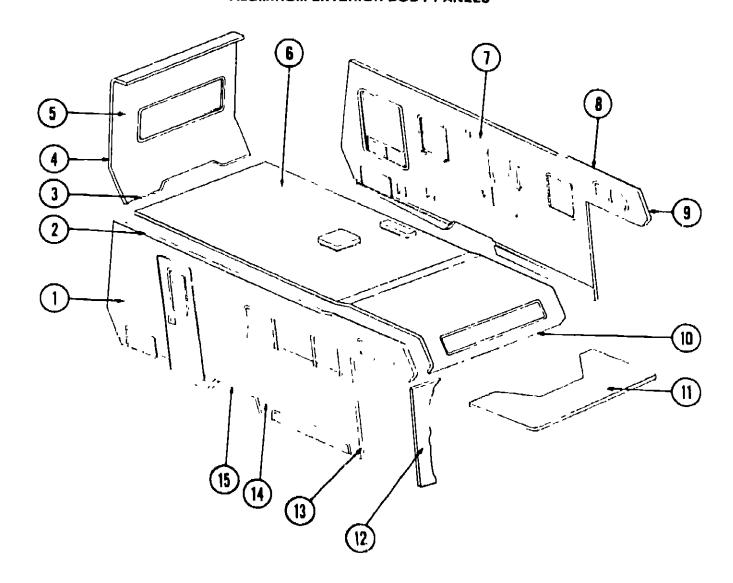

## CURTAIN, CUSHION & PAD GROUP

## MOTE.

Use this illustration when determining length and width measurements for curtains. You will note the width measurement is taken on the top of the curtain with the curtain fully extended. The length measurement is taken from top to bottom.