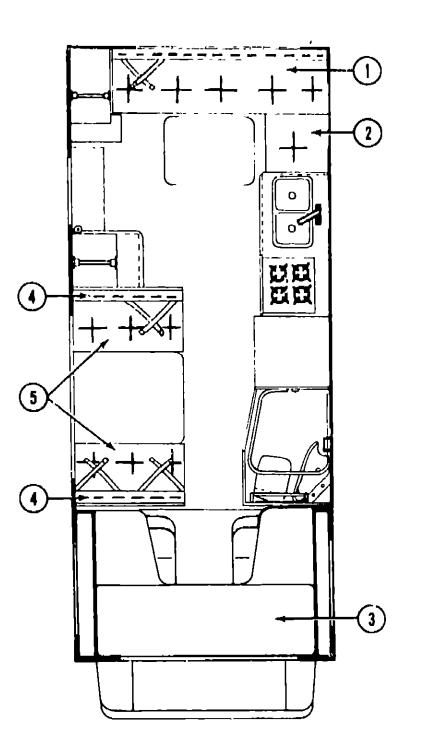

## CONVENTIONAL DINETTE & OVERHEAD CABINETRY

| Key | Part Number     | U/M | Description                                                      |
|-----|-----------------|-----|------------------------------------------------------------------|
| ī   | 076239-01-R07   | ĒΑ  |                                                                  |
| 2   | 069852-78-R07   | EA  | Door Asm Dinette Overhead Cabinet - 10 2" x 35 1" - w/o Hardward |
| 3   | M01518-01-R07   | EA  | Cabinet Asm Dinette Back - Right                                 |
| 4   | M01517-01-R07   | EA  |                                                                  |
| 5   | M01291-50-R07   | EA  | <u>-</u>                                                         |
| 6   | M01430-03-R07   | EA  | Cabinet Asm - Dinette Seat - Left - w/o Door or Hardware         |
| •   | 069852-70-R10   | EA  | Door Asm - Dinette Seat - 10,1" x 19 1" - w/o Hardware           |
| 7   | M01431-03-R07   | EA  | Cabinet Asm - Dinette Back - Left                                |
| 8   | 071846-09-R07   | EA  | End Cap - Dinette Overhead Cabinet - Left - Vinyl                |
| •   | 053200-05-000   | EA  | Bracket - Upper Wall Mount - 23 5"                               |
| ••  | 053201-03-000   |     | Bracket - Table Mount - 23"                                      |
| •   | 024275-05-000   | EA  | Rod - Table Lift - 8" x 23 5"                                    |
| •   | 024281-07-000   | EA  | Bracket - Lower Wall Mount - 22 12"                              |
| •   | 024276-14-000   | EA  | Leg Asm - Table - 23 5"                                          |
| • • | 064050-01-000   | EA  | Hinge - Table Leg                                                |
| **  | 024282-01-000   | EA  |                                                                  |
| • • | 024283-01-000   | EA  |                                                                  |
| •   | 049493-02-000   | EA  | ·                                                                |
| •   | 064781-03-000   | EA  | Cup Holder - 3 47" O D x 2 75" I D x 1 5"                        |
| •   | Not Illustrated |     | •                                                                |
|     |                 |     |                                                                  |

## \*\* The illustrated parts breakdown for this item is provided on the Common Items Fiche