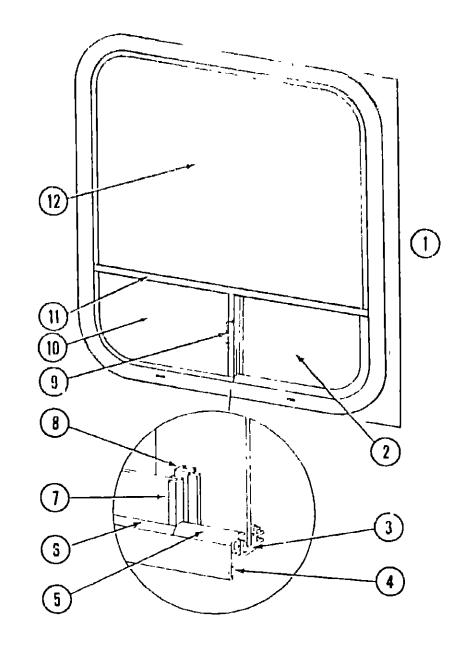

## MOTE.

Use this illustration when determining length and width measurements for curtains. You will note the width measurement is taken on the top of the curtain with the curtain fully extended. The length measurement is taken from top to bottom.