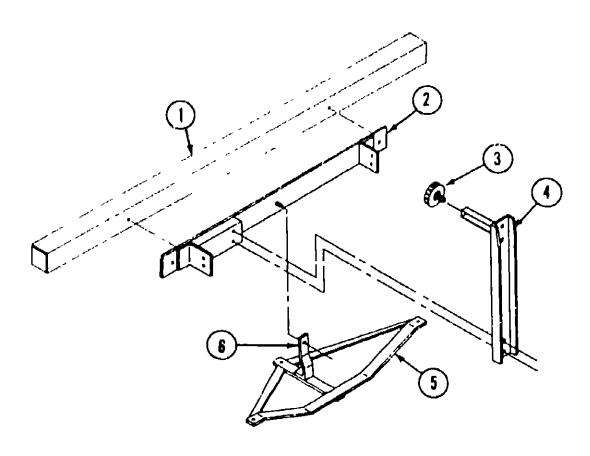

## 1984 ITASCA TABLE OF CONTENTS

| IC420RG | A-01 - C-06 |
|---------|-------------|
| IC424RC | C-07 - E-18 |
| ICN23RG | E-19 - H-06 |
| ICN30RT | H-07 - J-20 |

| Key | Part Number     | U/M | Description                                   |
|-----|-----------------|-----|-----------------------------------------------|
| 1   | 064602-05-000   | EA  | Bumper Asm - Square - 92" - Primed            |
| •   | 039779-01-000   | EA  | Cap - Rubber - 4" x 4" - Square Bumper        |
| 2   | 064601-01-000   | EA  | Bracket - Bumper Mount                        |
| 3   | 064082-02-000   | EA  | Retaining Nut - Tire Cover                    |
| 4   | 075286-02-000   | EA  | Bracket Asm Spare Tire Cover                  |
| •   | 075068-05-000   | EΑ  |                                               |
| •   | 015365-01-000   | EA  | Pin - Tire Carrier                            |
| 5   | 064833-02-000   | EA  | Trailer Hitch Asm.                            |
| 6   | 064824-02-000   | EA  | Support - Trailer Hitch                       |
| •   | 041332-02-000   | EA  | Reflector - 6 5" x 75" - Bumper Cover         |
| •   | 041332-03-000   | EA  | Bumper Cover - Aluminum Fits 4" Square Bumper |
| •   | Not illustrated |     | ,                                             |
|     |                 |     |                                               |