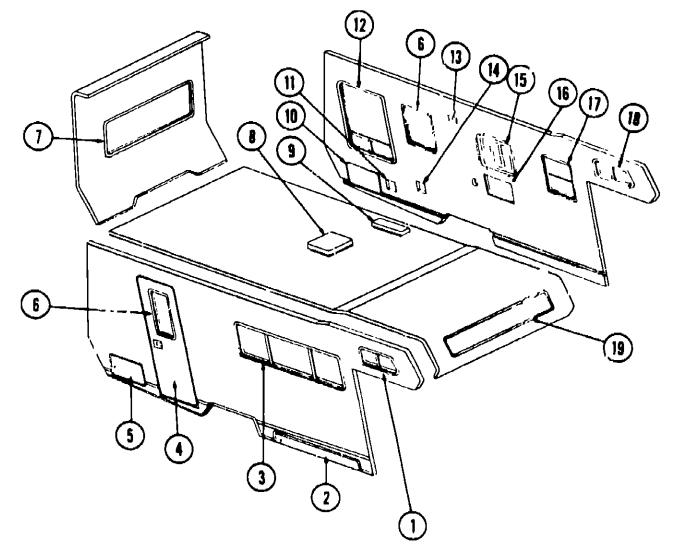

## MISCELLANEOUS DRIVER'S COMPARTMENT COMPONENTS

| Mau      | Part Number       | U/M | Description                                      |
|----------|-------------------|-----|--------------------------------------------------|
| Key<br>1 | 076193-01-R07     | EA  | Cabinet Asm Head Board - Passenger               |
| 2        |                   | EA  | Panel Asm Sleeper Board - Aluminum Sidewalls     |
| 2        | M77837-01-R07     | EA  | Panel Asm - Sleeper Board - Fiberglass Sidewalls |
| 3        | 054015-02-R07     | EA  | Trim Asm Over Door - Passenger - Vinyl           |
| •        | 054015-02-R07     | ÉA  | Trim Asm Over Door - Driver - Vinyl              |
| 4        | 075766-01-R07     | EA  | Panel Asm Wingwall Transition - Inner Passenger  |
| 5        | 059491-01-R22     | EA  | Stee Panel - Cab Door - Passenger - Blue/Gray    |
| 5        | 059491-01-R23     | EA  | Side Panel - Cab Door - Passenger - Navy/Beige   |
| 5        | 059491-01-R24     | ĒĀ  | Side Panel - Cab Door - Passenger - Rust         |
| 6        | 076823-02-R07     | EA  | Panel Asm - Side - Passenger                     |
| 7        | 044860-02-000     | EA  | Door Step Mat - Passenger - Black Rubber         |
| ′.       | 044860-01-000     | EA  | Door Step Mat - Passenger - Black Rubber         |
| 8        | 076823-01-R07     | ĒĀ  | Panel Asm Side - Gas - Driver                    |
|          | 076823-03-R07     | ÉA  | Panel Asm Side - Diesel - Driver                 |
| 9        | 059492-01-R22     | EA  | Side Panel - Cab Door - Driver - Blue/Gray       |
| 9        | 059492-01-R23     | ĒĀ  | Side Panel - Cab Door - Driver - Navy/Beige      |
| 9        | 059492-01-R24     | EA  | Side Panel - Cab Door - Driver - Ravy/Beige      |
| 10       | 075766-02-R07     | EA  | Panel Asm Wingwall Transition - Inner Driver     |
| 11       | 052859-01-R13     | FT  | Accent Trim - Beige Vinyl                        |
| 12       |                   | EA  | Cabinet Asm Head Board - Driver                  |
| 13       |                   | EA  | Headliner Asm 3 6" x 29 8" x 57.75" - Vinyl      |
| 14       | *                 | EA  | Shifting Knob & Button - Transmission Control    |
| 17       | 701632-01-000     | EA  | Retainer - Shifting Knob - Transmission Control  |
| 15       | M01298-03-000     | EA  | Console - Overhead - 7 5" x 6.14" - Blank        |
| 13       | 056288-01-000     | EA  | Dome Light Asm                                   |
|          | 056288-04-000     | EA  | Lens - Dome Light Asm                            |
|          | 024461-01-000     | ĒĀ  | Switch - Battery                                 |
|          | 024462-01-000     | ĒĀ  |                                                  |
|          | 024976-01-000     | EA  |                                                  |
| •        |                   | EA  |                                                  |
|          |                   | ĒĀ  | Gauge - Voltmeter                                |
|          |                   | -0  | Canda - tolillata                                |
|          | 1401 1110311 8160 |     |                                                  |