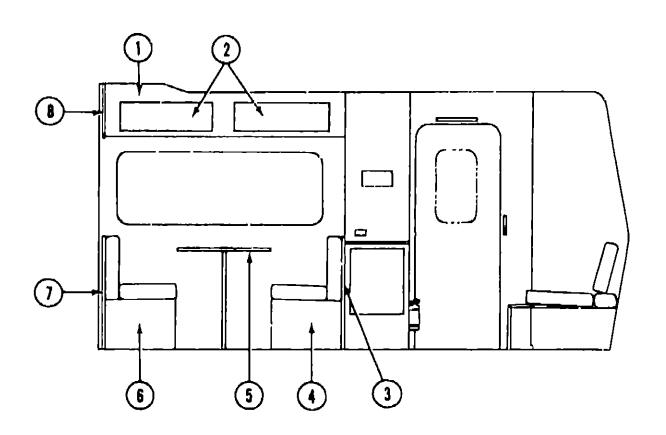

## MISCELLANEOUS DRIVER'S COMPARTMENT COMPONENTS

| Mau      | Part Number       | U/M | Description                                      |
|----------|-------------------|-----|--------------------------------------------------|
| Key<br>1 | 076193-01-R07     | EA  | Cabinet Asm Head Board - Passenger               |
| 2        |                   | EA  | Panel Asm Sleeper Board - Aluminum Sidewalls     |
| 2        | M77837-01-R07     | EA  | Panel Asm - Sleeper Board - Fiberglass Sidewalls |
| 3        | 054015-02-R07     | EA  | Trim Asm Over Door - Passenger - Vinyl           |
| •        | 054015-02-R07     | ÉA  | Trim Asm Over Door - Driver - Vinyl              |
| 4        | 075766-01-R07     | EA  | Panel Asm Wingwall Transition - Inner Passenger  |
| 5        | 059491-01-R22     | EA  | Stee Panel - Cab Door - Passenger - Blue/Gray    |
| 5        | 059491-01-R23     | EA  | Side Panel - Cab Door - Passenger - Navy/Beige   |
| 5        | 059491-01-R24     | ĒĀ  | Side Panel - Cab Door - Passenger - Rust         |
| 6        | 076823-02-R07     | EA  | Panel Asm - Side - Passenger                     |
| 7        | 044860-02-000     | EA  | Door Step Mat - Passenger - Black Rubber         |
| ′.       | 044860-01-000     | EA  | Door Step Mat - Passenger - Black Rubber         |
| 8        | 076823-01-R07     | ĒĀ  | Panel Asm Side - Gas - Driver                    |
|          | 076823-03-R07     | ÉA  | Panel Asm Side - Diesel - Driver                 |
| 9        | 059492-01-R22     | EA  | Side Panel - Cab Door - Driver - Blue/Gray       |
| 9        | 059492-01-R23     | ĒĀ  | Side Panel - Cab Door - Driver - Navy/Beige      |
| 9        | 059492-01-R24     | EA  | Side Panel - Cab Door - Driver - Ravy/Beige      |
| 10       | 075766-02-R07     | EA  | Panel Asm Wingwall Transition - Inner Driver     |
| 11       | 052859-01-R13     | FT  | Accent Trim - Beige Vinyl                        |
| 12       |                   | EA  | Cabinet Asm Head Board - Driver                  |
| 13       |                   | EA  | Headliner Asm 3 6" x 29 8" x 57.75" - Vinyl      |
| 14       | *                 | EA  | Shifting Knob & Button - Transmission Control    |
| 17       | 701632-01-000     | EA  | Retainer - Shifting Knob - Transmission Control  |
| 15       | M01298-03-000     | EA  | Console - Overhead - 7 5" x 6.14" - Blank        |
| 13       | 056288-01-000     | EA  | Dome Light Asm                                   |
|          | 056288-04-000     | EA  | Lens - Dome Light Asm                            |
|          | 024461-01-000     | ĒĀ  | Switch - Battery                                 |
|          | 024462-01-000     | ĒĀ  |                                                  |
|          | 024976-01-000     | EA  |                                                  |
| •        |                   | EA  |                                                  |
|          |                   | ĒĀ  | Gauge - Voltmeter                                |
|          |                   | -0  | Canda - tolillata                                |
|          | 1401 1110311 8160 |     |                                                  |