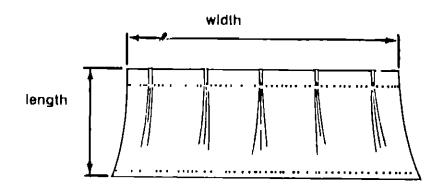

## MOTE.

Use this illustration when determining length and width measurements for curtains. You will note the width measurement is taken on the top of the curtain with the curtain fully extended. The length measurement is taken from top to bottom.