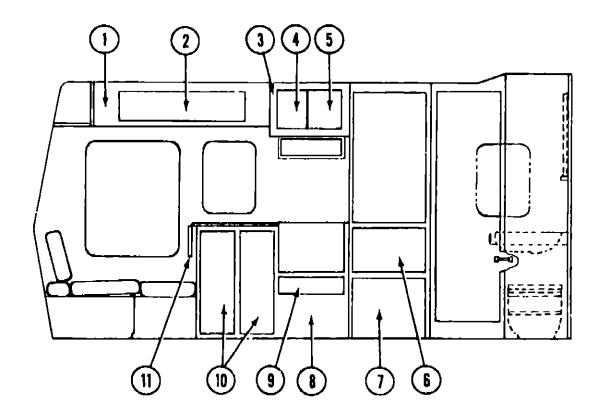

## CURTAIN, CUSHION & PAD GROUP

## MOTE.

Use this illustration when determining length and width measurements for curtains. You will note the width measurement is taken on the top of the curtain with the curtain fully extended. The length measurement is taken from top to bottom.