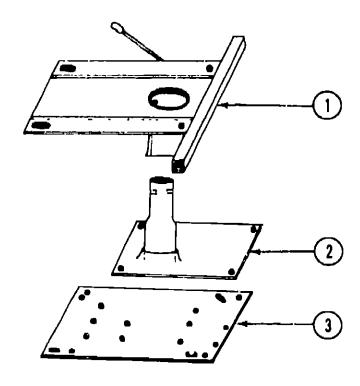

## **CHASSIS GROUP**

| Key | Part Number                | U/M | Description                                |
|-----|----------------------------|-----|--------------------------------------------|
|     | 057822-01-000              | EA  | Battery Tray Asm.                          |
|     | 047441-01-000              | EΑ  | Battery Terminal - Horizontal Lug          |
|     | 065451-02-000              | EA  | Bracket - Battery Tie Down - 10 8"         |
|     | 065451-03-000              | EA  | Bracket - Battery Tie Down - 14"           |
|     | 064601-01-000              | EA  | Bracket - Bumper Mount                     |
|     | 022150-01-000              | EΑ  | Bracket - Bumper Rear                      |
|     | 010497-01-000              | ĒΑ  | Clamp - Closed - 5/8" I.D                  |
|     | 010 <del>499-</del> 01-000 | EA  | Clamp - Closed - 3/8" I,D.                 |
|     | 007161-01-000              | EA  | Clamp - Hose · Spring Type 112             |
|     | 062401-01-000              | EΛ  | Clamp - Hose - Wormgear .22" I.D - 1" I D. |
|     | 062401-03-000              | EΑ  | Clamp - Hose - Wormgear25" I D - 1" I.D    |
|     | 062401-04-000              | EA  | Clamp - Hose - Wormgear69" I.D 1 25" I D.  |
|     | 062401-0 <del>9</del> -000 | じと  | Clamp - Hose - Wormgear - 2 8" x 3 75"     |
|     | 023146-01-000              | EA  | Clamp - Screw Type 4                       |
|     | 041953-01-000              | FŤ  | Conduit - Convolute Silt - 50"   D.        |
|     | 007131-01-000              | EA  | Hanger - Tall Pipe                         |
|     | 058488-01-000              | EA  | Heat Shield - Muffler                      |
|     | 024138-01-000              | EA  | Hose - Fuel - 5/16" I.D. SAE 30RI          |
|     | 044317-01-000              | FŤ  | Hose - Fuel - 3/8"   D                     |
|     | 006113-01-000              | EΛ  | Jack - Hydraulic - 6 Ton - w/Handle        |
|     | 069580-02-000              | EA  | Leverage Bar - 22" - Lug Wrench            |
|     | 069580-01-000              | EA  | Lug Wrench - 1" x 1,25" x 16 3"            |
|     | 017516-01-000              | EΑ  | Mud Flap w/Holes - 14" x 18" - Black       |
|     | 074483-01-000              | EA  | Retainer Nut - Snap In - Speed Control     |
|     | 062400-02-000              | EA  | Rlm - Wheel - 10 5 x 6 00 - 8 Hole         |
|     | 064089-01-000              | EA  | Splash Guard - Black Rubber                |
|     | 024652-01-700              | EΑ  | Step Asm - Entry                           |
|     | 037 <b>291-01-00</b> 0     | ĒΑ  | Tire - 8 00 x 16 5 - 8 Ply Poly            |
|     | 074481-01-000              | EA  | Valve Asm - Switch - Speed Control         |
|     | 051377-01-000              | EA  | Valve Stem Asm TR500                       |
|     | 057724-01-000              | EA  | Wheel Well - Plastic                       |
|     | 008343-01-000              | E۸  | Wire Tie - 6"                              |

## CHASSIS GROUP (CONTINUED)