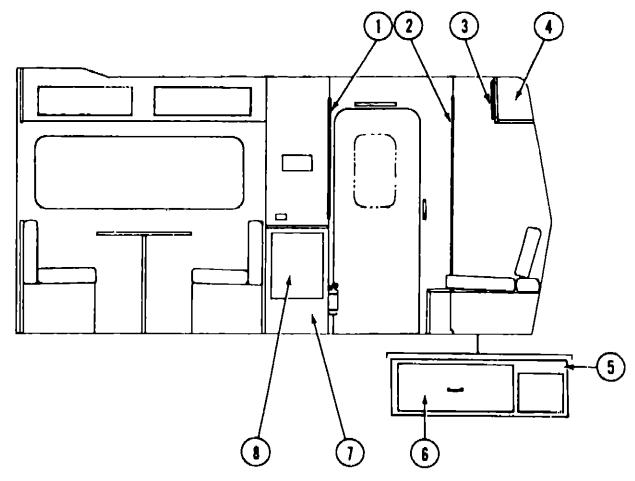

## MISCELLANEOUS DRIVER'S COMPARTMENT COMPONENTS

| Mau      | Part Number       | U/M | Description                                      |
|----------|-------------------|-----|--------------------------------------------------|
| Key<br>1 | 076193-01-R07     | EA  | Cabinet Asm Head Board - Passenger               |
| 2        |                   | EA  | Panel Asm Sleeper Board - Aluminum Sidewalls     |
| 2        | M77837-01-R07     | EA  | Panel Asm - Sleeper Board - Fiberglass Sidewalls |
| 3        | 054015-02-R07     | EA  | Trim Asm Over Door - Passenger - Vinyl           |
| •        | 054015-02-R07     | ÉA  | Trim Asm Over Door - Driver - Vinyl              |
| 4        | 075766-01-R07     | EA  | Panel Asm Wingwall Transition - Inner Passenger  |
| 5        | 059491-01-R22     | EA  | Stee Panel - Cab Door - Passenger - Blue/Gray    |
| 5        | 059491-01-R23     | EA  | Side Panel - Cab Door - Passenger - Navy/Beige   |
| 5        | 059491-01-R24     | ĒĀ  | Side Panel - Cab Door - Passenger - Rust         |
| 6        | 076823-02-R07     | EA  | Panel Asm - Side - Passenger                     |
| 7        | 044860-02-000     | EA  | Door Step Mat - Passenger - Black Rubber         |
| ′.       | 044860-01-000     | EA  | Door Step Mat - Passenger - Black Rubber         |
| 8        | 076823-01-R07     | ĒĀ  | Panel Asm Side - Gas - Driver                    |
|          | 076823-03-R07     | ÉA  | Panel Asm Side - Diesel - Driver                 |
| 9        | 059492-01-R22     | EA  | Side Panel - Cab Door - Driver - Blue/Gray       |
| 9        | 059492-01-R23     | ĒĀ  | Side Panel - Cab Door - Driver - Navy/Beige      |
| 9        | 059492-01-R24     | EA  | Side Panel - Cab Door - Driver - Ravy/Beige      |
| 10       | 075766-02-R07     | EA  | Panel Asm Wingwall Transition - Inner Driver     |
| 11       | 052859-01-R13     | FT  | Accent Trim - Beige Vinyl                        |
| 12       |                   | EA  | Cabinet Asm Head Board - Driver                  |
| 13       |                   | EA  | Headliner Asm 3 6" x 29 8" x 57.75" - Vinyl      |
| 14       | *                 | EA  | Shifting Knob & Button - Transmission Control    |
| 17       | 701632-01-000     | EA  | Retainer - Shifting Knob - Transmission Control  |
| 15       | M01298-03-000     | EA  | Console - Overhead - 7 5" x 6.14" - Blank        |
| 13       | 056288-01-000     | EA  | Dome Light Asm                                   |
|          | 056288-04-000     | EA  | Lens - Dome Light Asm                            |
|          | 024461-01-000     | ĒĀ  | Switch - Battery                                 |
|          | 024462-01-000     | ĒĀ  |                                                  |
|          | 024976-01-000     | EA  |                                                  |
| •        |                   | EA  |                                                  |
|          |                   | ĒĀ  | Gauge - Voltmeter                                |
|          |                   | -0  | Canda - tolillata                                |
|          | 1401 1110311 8160 |     |                                                  |