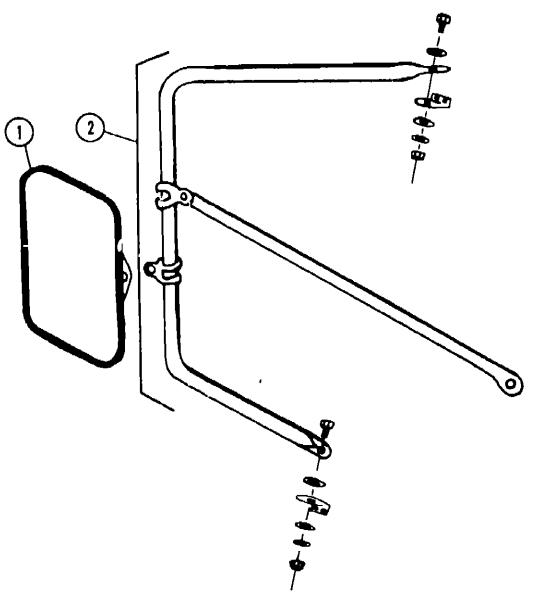

## ACCESSORIES GROUP (CONTINUED)

| EXT | ERI | ÓΠ | MIF | <b>IR</b> ( | DAS |
|-----|-----|----|-----|-------------|-----|
|-----|-----|----|-----|-------------|-----|

| Key | Part Number     | U/M | Description                                  |
|-----|-----------------|-----|----------------------------------------------|
| 1   | 049347-01-000   | EA  | Mirror Head - 7.5" x 10 5" - Stainless Steel |
| 2   | 062047-02-000   | ĒΑ  | Arm - West Coast Mirror - Off White          |
| •   | 006043-01-000   | EA  | Mirror - Convex - Adhesive Back              |
| •   | Not illustrated |     |                                              |