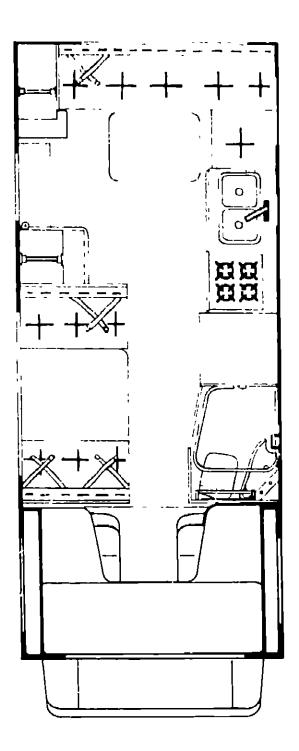

# 1984 IC420RG



# 1984 ITASCA TABLE OF CONTENTS

IC420RG A-01 - C-08 IC424RC C-07 - E-18 ICN23RG E-19 - H-08 ICN30RT H-07 - J-20

## 1984 IC420RG INDEX

| Floor Plan                         | A-01 - A-02 |
|------------------------------------|-------------|
| Accessories Group                  | A-03 - A-05 |
| Bath Group                         | A-06        |
| Chassis Group                      | A-07 - A-08 |
| Curtain, Cushion & Pad Group       | A-09 - A-14 |
| Dinette Group                      | A-15        |
| Driver's Compartment Group         | A-16 - A-17 |
| Electrical Group                   | A-18 - A-20 |
| Exterior Body Group                | A-21 - B-38 |
| Galley Group                       | B-09 - B-10 |
| Heating & Air Conditioning Group   | B-11        |
| Interior Finish Group