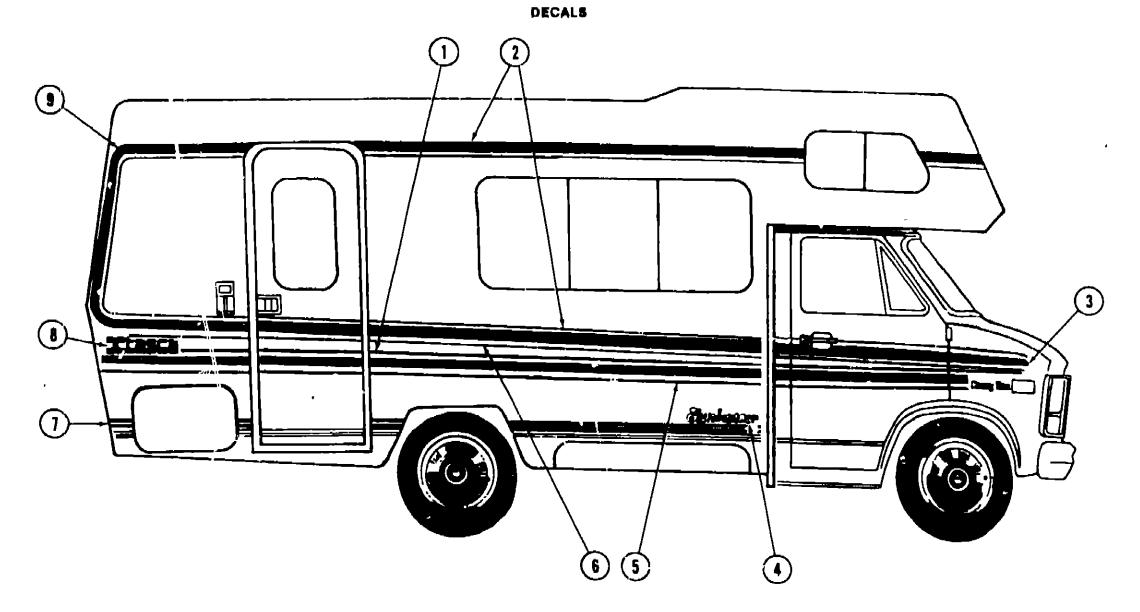

## CURTAIN, CUSHION & PAD GROUP

## CURTAIN & CUSHION HARDWARE

| Key | Part Number               | U/M | Description                                                          |
|-----|---------------------------|-----|----------------------------------------------------------------------|
|     | 039175-02-000             | EA  | Bracket - Curtzin Rod                                                |
|     | 056003-02-000             | EA  | Bracket - Drapery Retainer - Left                                    |
|     | 056003-01-000             | EA  | Bracket - Drapery Retainer - Right                                   |
|     | 056001-01-000             | EA  | Bracket - Shade - Left                                               |
|     | 056002-01-000             | EA  | Bracket - Shade - Right                                              |
|     | 009701-01-000             | EA  | Carrier - Curtain - "L" Rod                                          |
|     | 039175-01-000             | EΑ  | Curtain Rod - Extension 48" - 84"                                    |
|     | 039175-03-000             | ĒΑ  | Curtain Rod - Exterision 28" - 48"                                   |
|     | 009702-01-000             | EA  | End Stop - Curtain - "L" Rod                                         |
|     | 069759-04-000             | EA  | Frame Asm - Single Bucket Back w/Recliner Drive (Armrest)            |
|     | 069106-02-000             | EA  | Frame Asm - Single Bucket Bottom w/Recliner Mounting Plate (Armrest) |
|     | 069106-01-000             | EA  | Frame Asm - Single Bucket Bottom w/Recliner Mounting Plate           |
|     | 009107-01-600             | EA  | Gulde - Nylon Snap - Curtain                                         |
|     | 056784-01-000             | EA  | Pull - Window Shade - Antique Brass                                  |
|     | 036658-03-000             | EA  | Screw - Shoulder - 1/2 x 1 3/4" Hex - Armrest Asm                    |
|     | 029050-01-000             | EA  | Spray - Silicone                                                     |
|     | 056115-02-000             | YD  | Tape - Clear Plastic - w/Guides                                      |
|     | 048394-01-000             | YD  | Tape Hook - 1" x 25 YD - Beige                                       |
|     | 048395-01-000             | ΥD  | Tape Loop - 1" x 25 YD - Beige                                       |
|     | 056116-01-000             | EA  | Track - Curtain - Brown Plastic                                      |
|     | 052327-05-009             | EA  | Track - Curtain - 76" - Beige                                        |
|     | 053272-05-00 <del>9</del> | EA  | Track - Curtain - 89" - Beige                                        |

## CURTAIN, CUSHION & PAD GROUP (CONTINUED)

**Part Number** 

029130-01-000

029155-01-000

029156-01-000

029092-01-000

5 029093-01-000

U/M Description

Socket - Snap Fastener

EA Socket - Snap Fastener

EA Stud - Nickel Finish

EA Eyelet - Nickel Finish

EA Cap - Snap - .156" Dia. x .17" Barrel