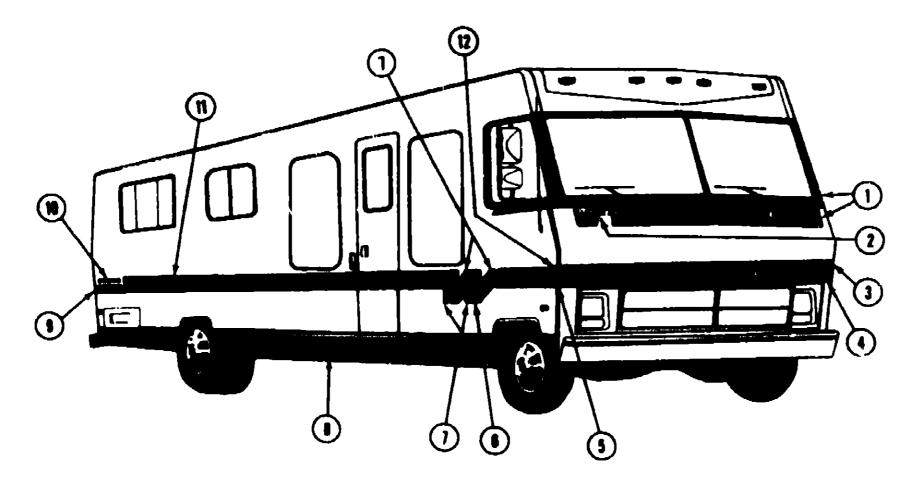

#### WHEEL COVER AND MOUNTING HARDWARE

| Key | Parl Number     | U/M | Description                                                        |
|-----|-----------------|-----|--------------------------------------------------------------------|
| 1   | 064082-02-000   | EA  | Retaining Nut - Delmet - Wheel Cover                               |
| 2   | 073426-01-700   | EA  | Wheel Cover - Bolt On - 16" or 16.5" - Delmet (1)                  |
| 3   | 073426-04-700   | EA  | Refertion Bracket Asm Wheel Cover Support - Heavy Duty - Front (1) |
| 4   | 073426-04-701   | EA  | Retention Bracket Asm Wheel Cover Support - Heavy Duty - Rear (1)  |
| •   | 073426-04-000   | EA  | Retention Bracket Asm Wheel Cover Support - Heavy Duty (Set/4)     |
| ••  | 031396-04-000   | EA  | Wheel Cover - 16" - Clip On                                        |
| •   | Not illustrated | ,   | TO SIP SIT                                                         |