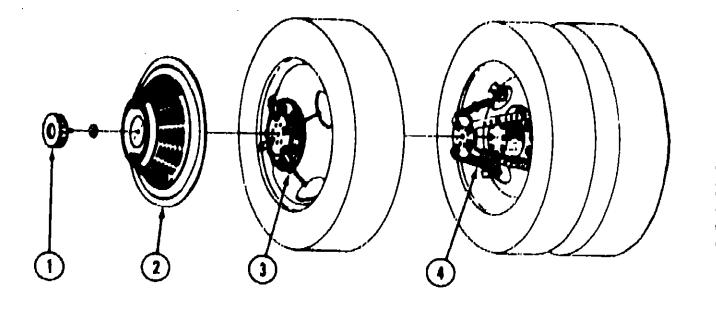

#### WHEEL COVER AND MOUNTING HARDWARE

| Key | Parl Number     | U/M | Description                                                        |
|-----|-----------------|-----|--------------------------------------------------------------------|
| 1   | 064082-02-000   | EA  | Retaining Nut - Delmet - Wheel Cover                               |
| 2   | 073426-01-700   | EA  | Wheel Cover - Bolt On - 16" or 16.5" - Delmet (1)                  |
| 3   | 073426-04-700   | EA  | Refertion Bracket Asm Wheel Cover Support - Heavy Duty - Front (1) |
| 4   | 073426-04-701   | EA  | Retention Bracket Asm Wheel Cover Support - Heavy Duty - Rear (1)  |
| •   | 073426-04-000   | EA  | Retention Bracket Asm Wheel Cover Support - Heavy Duty (Set/4)     |
| ••  | 031396-04-000   | EA  | Wheel Cover - 16" - Clip On                                        |
| •   | Not illustrated | ,   | TO SIP SIT                                                         |