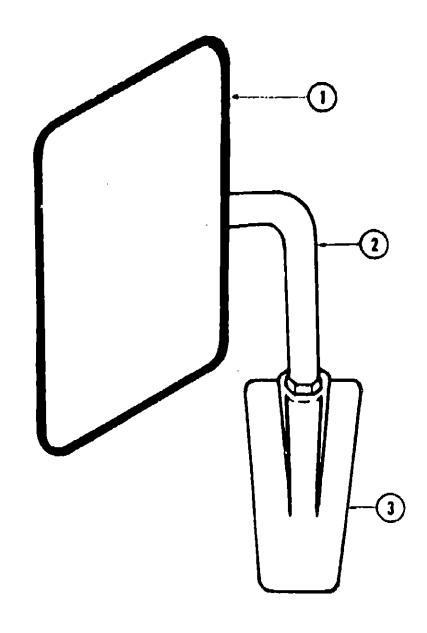

#### EXTERIOR MIRRORS

| 47 | Part Number     | U/M | Description                                |
|----|-----------------|-----|--------------------------------------------|
| 1  | 049347-02-000   | EA  | Mirror Head - 7 1/2" x 10 1/2" - Off White |
| 2  | 049348-03-000   | EA  | Arm - Low Mount Mirror - Black             |
| 3  | 049944-04-000   | EA  |                                            |
| •  | 065116-01-000   | EA  |                                            |
| •  | 065116-02-000   | EA  | Mirror - West Coast - Double Mirror - Left |
| •  | 006043-01-000   | EA  | Mirror - Convex - Adhesive Back            |
| •  | Not illustrated |     | MILLS CONTON AUTOSTO OBCR                  |