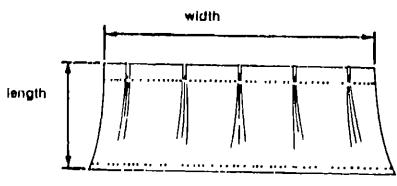

NOTE
Use this illustration when determining length and width measurements for curtains
You will note the width measurement is taken on the top of the curtain with the curtain fully extended. The length measurement is taken from top to bottom.