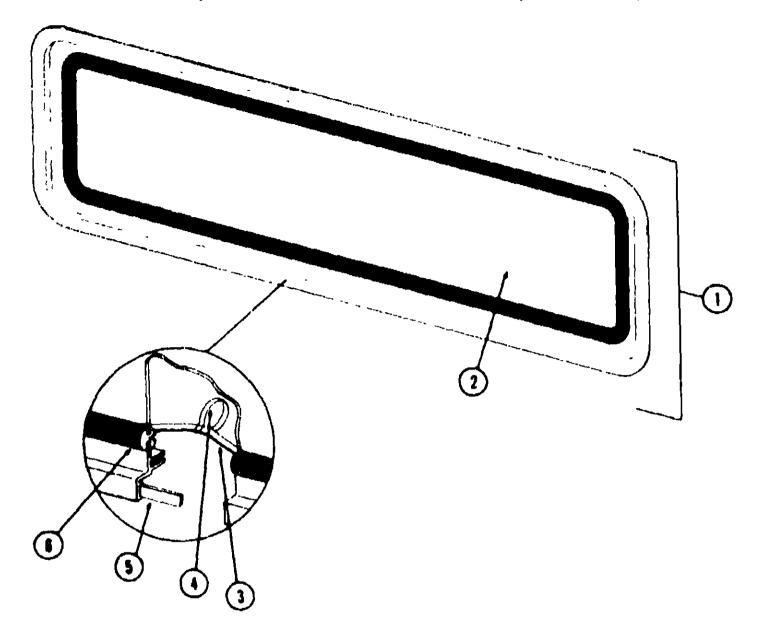

0 |
| Curtain, Cushion & Pad Group       | G-21 - D-4  |
| Olnette Group                      | D-5 - D-8   |
| Driver's Compartment Group         |             |
| Electrical Group                   | D-7 - D-4   |
| Exterior Body Group                | D-10 - D-12 |
| Galley Group                       | 0-13-0-17   |
| Heating & Air Conditioning Group   | D-18 - D-19 |
| Interior Finish Group              | D-18 - D-20 |
| LP Group                           | D-21 - D-22 |
| Lounge Group                       | D-23        |
|                                    | D-24 - E-1  |
| Water & Sewage Group               | E-2 - E-3   |
| Window, Vent & Exterior Door Group | E-4 - E-18  |
|                                    |             |

#### WINDOW, VENT & EXTERIOR DOOR GROUP (CONTINUED)





## TABLE OF CONTENTS

| Introduction       | A-1         |
|--------------------|-------------|
| Abbreviations      | <b>A-</b> 1 |
| Alphabetical Index | A-2 - A-    |
| WCF22RB            | A-8 - C-1   |
| WCF27RU            | C-13 - E-1  |
| WCNSORT            | E-19 - G-2  |
| WCN33RU            | G-23 - J-   |

| Floor Plan                         | C-13 - C-14 |
|------------------------------------|-------------|
| Accessories Group                  | C-15 - C-17 |
| Bath Group                         | C-18        |
| Chassis Group                      | C-19 - C-20 |
| Curtain, Cushion & Pad Group       | C-21 - D-4  |
| Dinette Group                      | D-5 - D-6   |
| Driver's Compartment Group         | D-7 - D-9   |
| Electrical Group                   | D-10 - D-12 |