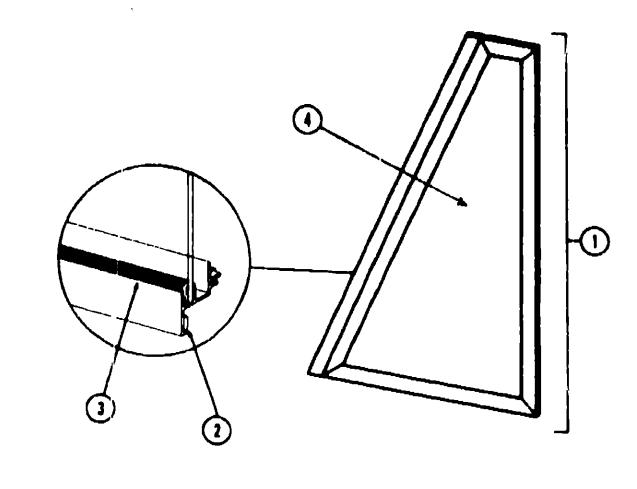

|
| •   | 067 <del>9</del> 09-13-000 | EA  | Inside Frame - Single Slider - Right or Left - 24 66" x 43 44" - Beige (not included in assembly) |
| •   | 023713-02-000              | EA  | Weephole Cover - Black Plastic                                                                    |
| •   | 002293-01-000              | SF  |                                                                                                   |
| •   | 002298-01-000              | FT  | Spline - Screen - 13" Dia - Gray                                                                  |
| •   | Not Illustrated            |     |                                                                                                   |

## WINDOW, VENT & EXTERIOR DOOR GROUP (CONTINUED)





# TABLE OF CONTENTS

| introduction       | <b>A</b> -1 |
|--------------------|-------------|
| Abbreviations      | A-1         |
| Alphabetical Index | A-8-A-      |
| WCF22FIB           | A-6 - C-12  |
| WCF27RU            | C-13 - E-10 |
| WCN30RT            | E-19 - G-2  |
| WCN33RU            | G-23 - J-   |

#### 062696-01-000 2 069640-01-000 002309-07-000 057656-0:2-000 063420-02-000 Not illustrated

# EA Window Asm - Stationary - Drivers Stant - 14" x 25 32" Black (w/o inside frame) FT Tape - 1/4" Bead x 20' - Gray - 3M FT Spline - Glass - 1/8" - Black

EA Glass - 19" x 24 88" x 13 66"

EA Inside Frame - Front Slant Window - Beige (not included in assembly)

#### 1963 WCF27RU INDEX

| Floor Plan                         | C-13 - C-14 |
|------------------------------------|-----