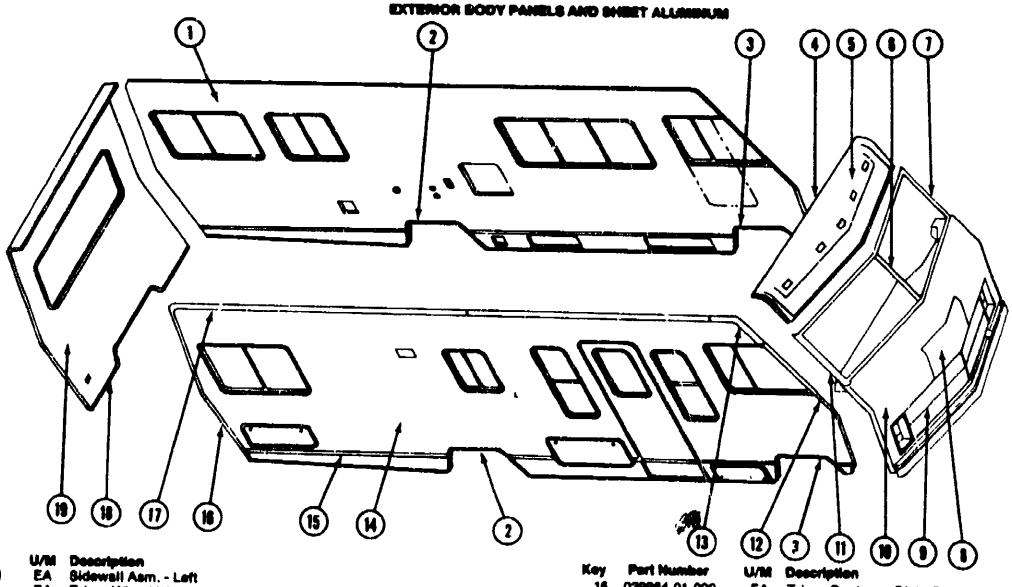

#### **ACCESSORIES GROUP**

#### EXTERIOR MIRRORS

| 47 | Part Number     | U/M | Description                                |
|----|-----------------|-----|--------------------------------------------|
| 1  | 049347-02-000   | EA  | Mirror Head - 7 1/2" x 10 1/2" - Off White |
| 2  | 049348-03-000   | EA  | Arm - Low Mount Mirror - Black             |
| 3  | 049944-04-000   | EA  |                                            |
| •  | 065116-01-000   | EA  |                                            |
| •  | 065116-02-000   | EA  | Mirror - West Coast - Double Mirror - Left |
| •  | 006043-01-000   | EA  | Mirror - Convex - Adhesive Back            |
| •  | Not illustrated |     | MILLS CONTON AUTOSTO OBCR                  |

## ACCESSORIES GROUP (CONTINUED)