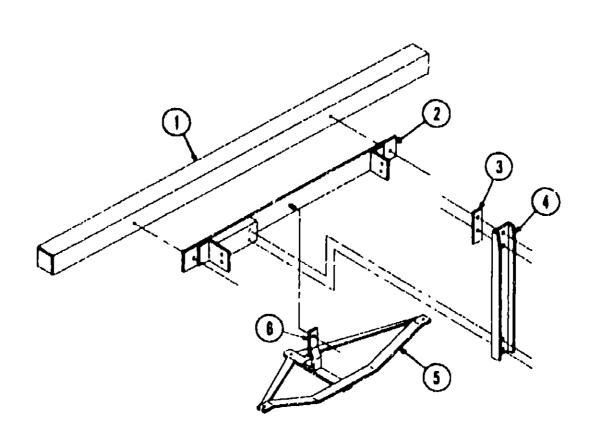

Part Number

064602-05-000 039779-01-000 2 064601-02-000 3 040974-01-000 4 064598-03-000 5 064833-01-000

6 064824-02-000

041332-03-000

Not Illustrated

041332-02-000

U/M Description

EA Trailer Hitch Asm

EA Support - Trailer Hitch