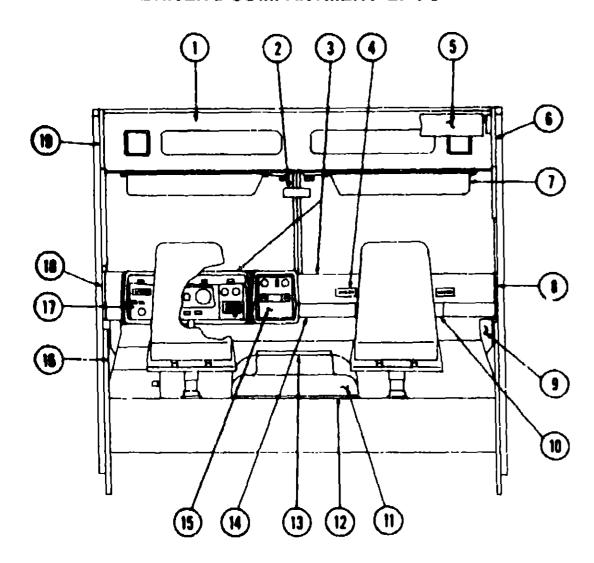

#### SWIVEL CHAIRS

| 1 1 1 . | 073518-01-P01<br>073518-01-P32<br>073518-01-P33<br>075174-01-P01                                   | EA<br>EA<br>EA                         | Chair Ásm. v//Pillow Back - Swivel - Blua (P31) Chair Asm. v//Pillow Back - Swivel - Rose Chair Asm. v//Pillow Back - Swivel - Rust Skirt Asm Swivel Chair - Blue (P31)                                                                                                                                                    | 1983 WINNE<br>TABLE OF CO                                                      |                                                                            |
|---------|----------------------------------------------------------------------------------------------------|----------------------------------------|----------------------------------------------------------------------------------------------------------------------------------------------------------------------------------------------------------------------------------------------------------------------------------------------------------------------------|--------------------------------------------------------------------------------|----------------------------------------------------------------------------|
| 2 2 2   | 075174-01-P32<br>076174-01-P33<br>035036-01-000<br>035036-02 000<br>073518-02-P01<br>073518-02-P32 | EA<br>EA<br>EA<br>EA<br>EA<br>EA<br>EA | Skirt Asm Swivel Chair - Rose Skirt Asm Swivel Chair - Rust Plate - Tilt and Swivel - Swivel Chair Base w/Legs - Swivel Chair Chair Asm. w/Pillow Back - Generator Box - Blue (P31) Chair Asm. w/Pillow Back - Generator Box - Rose Chair Asm. w/Pillow Back - Generator Box - Rust Base - Swivel - Bail Bearing - 6" x 6" | Introduction Abbreviations Alphabetical Index WCF22RB WCF27RU WCN30RT WCN33RIJ | A-1<br>A-7 - A-4<br>A-5 - C-12<br>C-13 - E-18<br>E-19 - G-22<br>G-23 - J-4 |