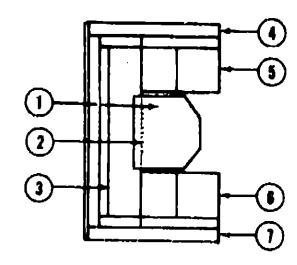

#### 1983 WCF27RU INDEX

Floor Plan

| Floor Plan                         | C-13 - C-14 |
|------------------------------------|-------------|
| Accessories Group                  | C-15 - C-17 |
| Bath Group                         | C-18        |
| Chassis Group                      | C-19 - C-20 |
| Curtain, Cushion & Pad Group       | C-21 - D-4  |
| Dinette Group                      | D-5 - D-6   |
| Driver's Compartment Group         | D-7 - D-9   |
| Electrical Group                   | D-10 - D-12 |
| Exterior Body Group                | D-13 - D-17 |
| Galley Group                       | D-18 - D-19 |
| Heating & Air Conditioning Group   | D-19 - D-20 |
| Interior Finish Group              | D-21 - D-22 |
| LP Group                           | D-23        |
| Lounge Group                       | D-24 - E-1  |
| Water & Sewage Group               | E-2 - E-3   |
| Window, Vent & Exterior Door Group | E-4 - E-18  |