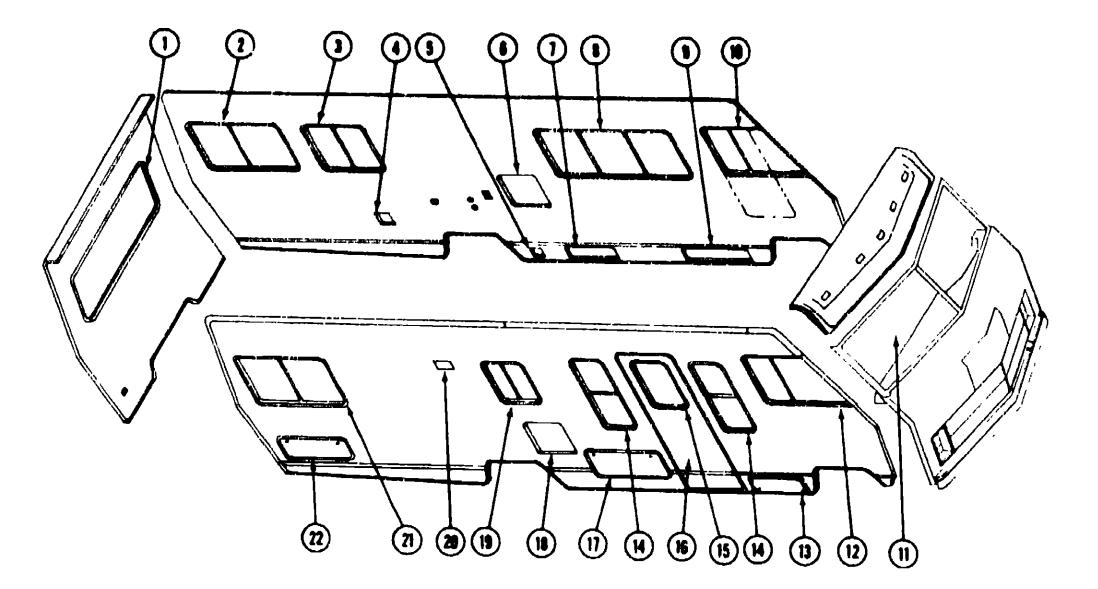

#### **MISCELLANGOUS ACCESSORIES**

| Key | Part Number                    | U/M | Description                                      |
|-----|--------------------------------|-----|--------------------------------------------------|
|     | 054186-13-00U                  | EA  | Owners Manual - 1983 - Itaaca & Winnebago        |
|     | 000063-01-000                  | EA  | Antenna - TV Braund Delux                        |
|     | 000000-01-000                  | EA  | Jack - TV - Ivory (Antenna)                      |
|     | 017616-01-000                  | E۸  | Mud Flap - Plack - 14" x 18" w/Holes             |
|     | 041944-03-000                  | EA  | Fire Extinguisher - w/Bracket - 5 BC             |
|     | 062771-02-000                  | EA  | Oven - Microweve - Megic Chef MW207              |
|     | 063267-07-000                  | EA  | Bracket Asm Microways - Right                    |
|     | 063287-08-000                  | EA  | Bracket Asm Microwave - Left                     |
|     | 067203-01-000                  | EA  | Ladder Asm.                                      |
|     | 067130-01-000                  | EA  | Ledder Step                                      |
|     | 087196-01-000                  | EA  | End Cap - Ladder Step                            |
|     | 067125-01-000                  | EA  | Stand Off - Rack & Ladder Asm                    |
|     | 067203-02-000                  | EA  | Luggage Rack Asm.                                |
|     | 084083-01-00C                  | EA  | Luggage Carrier Assembly - 14" x 30" x 80"       |
|     | 038861-01-000                  | EA  | Catch and Strike - Luggage Carrier               |
|     | 072 <b>366-</b> 01-000         | EA  | Speed Control Package - Electric - Diesel - Dana |
| ••  | 000029-01-000                  | EA  | Speed Control Package - Electric - Dana          |
|     | 072852-01-000                  | EA  | Smoke Detector w/9 Volt Bettery                  |
|     | 072373-01-000                  | EA  | Weather Center - 7" x 7" x 2"                    |
|     | 00 <del>0000</del> -01-000     | EA  | Key Case - Leather                               |
|     | 007038-01-000                  | EA  | Door Met - 10,5" x 25" - Black Rubber            |
|     | <b>089680-</b> 01 <b>-00</b> 0 | EA  | Lug Wrench ~ 1" x 1.25" x 18 3"                  |
|     | 000500-02-000                  | EA  | Leverage Bar - 22" - Lug Wrench                  |
|     | 063706-01-000                  | EA  | Cover - Air Conditioning - Vinyl                 |
|     | 006113-01-000                  | EA  | Jack - Hydraulic - 6 Ton - w/Handle              |
|     | 072374-01-000                  | EA  | Clock - 7" x 7" x 2"                             |
|     | 073322-04-000                  | EA  | Tire Cover - Vinyl - 32"                         |

<sup>073322-04-000</sup> EA Fire Cover - Vinyl - 32"

\*\* The illustrated parts breakdown for this Item is provided on the Common Itums Fiche