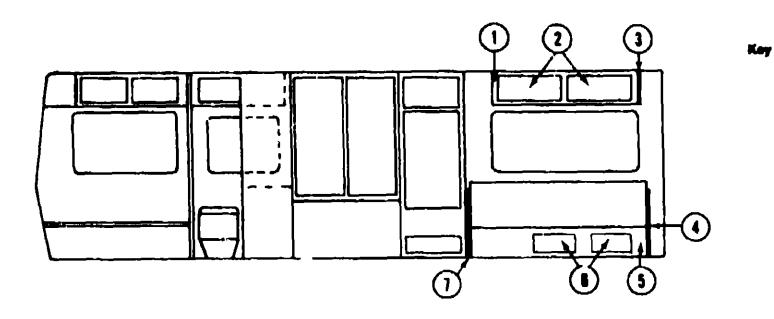

#### WHEEL COVER AND MOUNTING HARDWARE

| Key | Parl Number     | U/M | Description                                                        |
|-----|-----------------|-----|--------------------------------------------------------------------|
| 1   | 064082-02-000   | EA  | Retaining Nut - Delmet - Wheel Cover                               |
| 2   | 073426-01-700   | EA  | Wheel Cover - Bolt On - 16" or 16.5" - Delmet (1)                  |
| 3   | 073426-04-700   | EA  | Refertion Bracket Asm Wheel Cover Support - Heavy Duty - Front (1) |
| 4   | 073426-04-701   | EA  | Retention Bracket Asm Wheel Cover Support - Heavy Duty - Rear (1)  |
| •   | 073426-04-000   | EA  | Retention Bracket Asm Wheel Cover Support - Heavy Duty (Set/4)     |
| ••  | 031396-04-000   | EA  | Wheel Cover - 16" - Clip On                                        |
| •   | Not illustrated | ,   | TO SIP SIT                                                         |