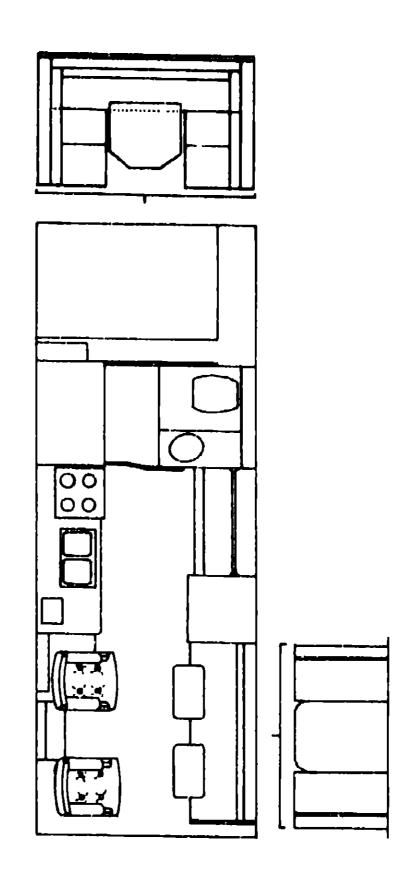

#### 1983 WCF27RU INDEX

Floor Plan

| Floor Plan                         | C-13 - C-14 |
|------------------------------------|-------------|
| Accessories Group                  | C-15 - C-17 |
| Bath Group                         | C-18        |
| Chassis Group                      | C-19 - C-20 |
| Curtain, Cushion & Pad Group       | C-21 - D-4  |
| Dinette Group                      | D-5 - D-6   |
| Driver's Compartment Group         | D-7 - D-9   |
| Electrical Group                   | D-10 - D-12 |
| Exterior Body Group                | D-13 - D-17 |
| Galley Group                       | D-18 - D-19 |
| Heating & Air Conditioning Group   | D-19 - D-20 |
| Interior Finish Group              | D-21 - D-22 |
| LP Group                           | D-23        |
| Lounge Group                       | D-24 - E-1  |
| Water & Sewage Group               | E-2 - E-3   |
| Window, Vent & Exterior Door Group | E-4 - E-18  |