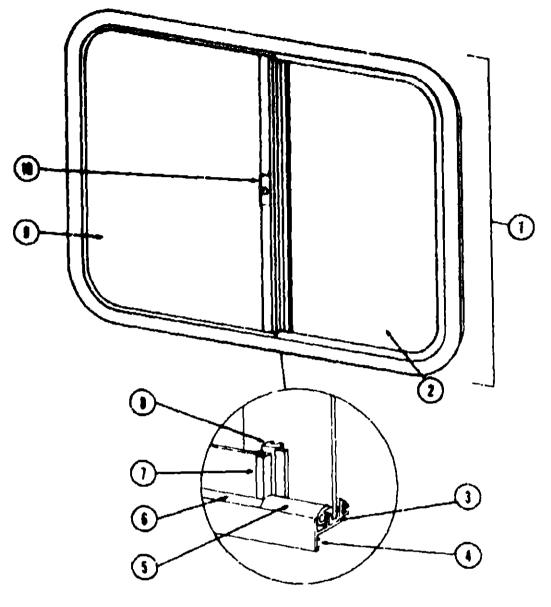

|
| Curtain, Cushion & Pad Group       | G-21 - D-4  |
| Olnette Group                      | D-5 - D-8   |
| Driver's Compartment Group         |             |
| Electrical Group                   | D-7 - D-4   |
| Exterior Body Group                | D-10 - D-12 |
| Galley Group                       | 0-13-0-17   |
| Heating & Air Conditioning Group   | D-18 - D-19 |
| Interior Finish Group              | D-18 - D-20 |
| LP Group                           | D-21 - D-22 |
| Lounge Group                       | D-23        |
|                                    | D-24 - E-1  |
| Water & Sewage Group               | E-2 - E-3   |
| Window, Vent & Exterior Door Group | E-4 - E-18  |
|                                    |             |

#### WINDOW, VENT & EXTERIOR DOOR GROUP (CONTINUED)





## TABLE OF CONTENTS

| Introduction       | A-1         |
|--------------------|-------------|
| Abbreviations      | <b>A-</b> 1 |
| Alphabetical Index | A-2 - A-    |
| WCF22RB            | A-8 - C-1   |
| WCF27RU            | C-13 - E-1  |
| WCNSORT            | E-19 - G-2  |
| WCN33RU            | G-23 - J-   |

| Floor Plan                         | C-13 - C-14 |
|------------------------------------|-------------|
| Accessories Group                  | C-15 - C-17 |
| Bath Group                         | C-18        |
| Chassis Group                      | C-19 - C-20 |
| Curtain, Cushion & Pad Group       | C-21 - D-4  |
| Dinette Group                      | D-5 - D-6   |
| Driver's Compartment Group         | D-7 - D-9   |
| Electrical Group                   | D-10 - D-12 |
|