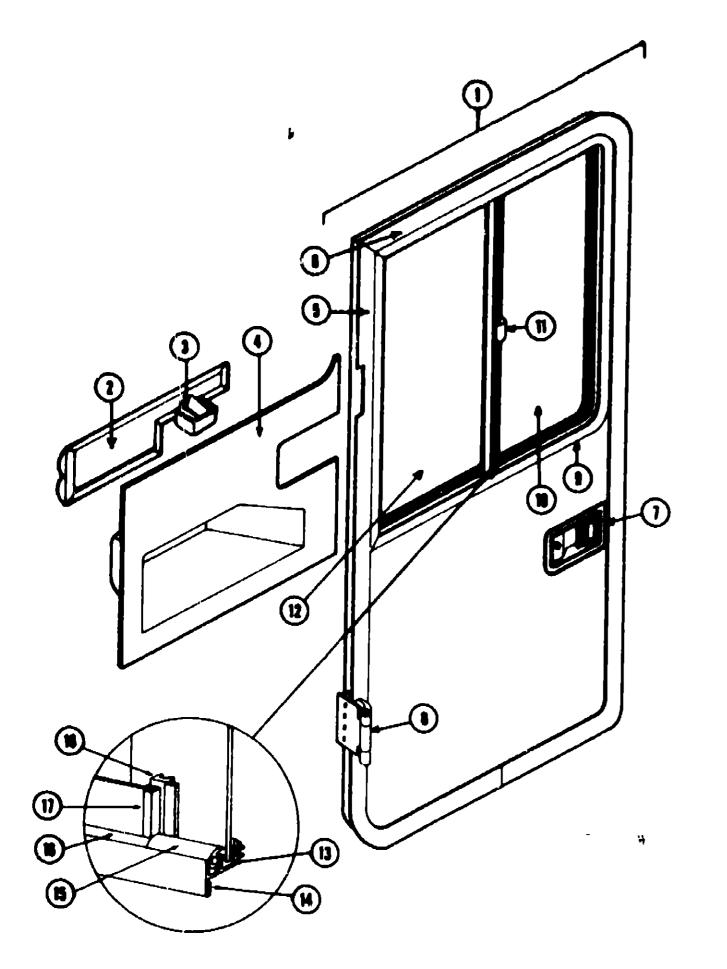

The illustrated parts breakdown for this item is provided on the Common items Fiche.