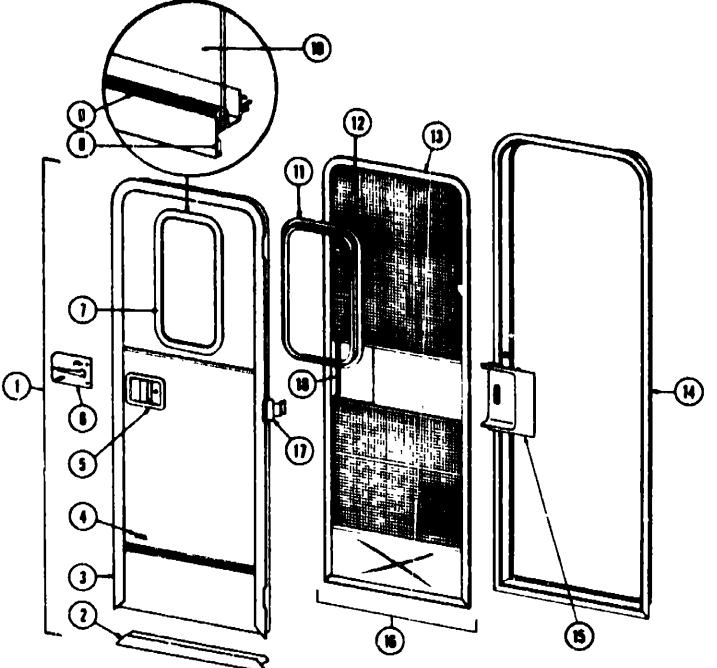

The illustrated parts breakdown for this item is provided on the Common items Fiche.