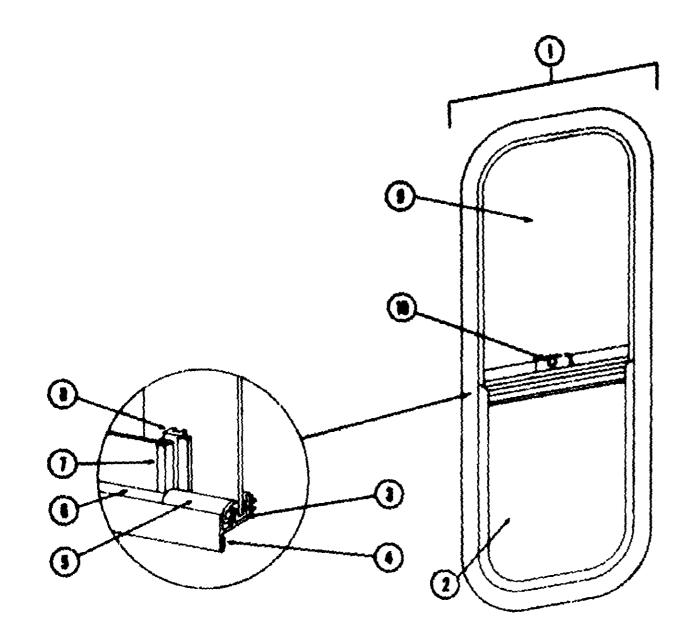

The illustrated parts breakdown for this item is provided on the Common items Fiche.