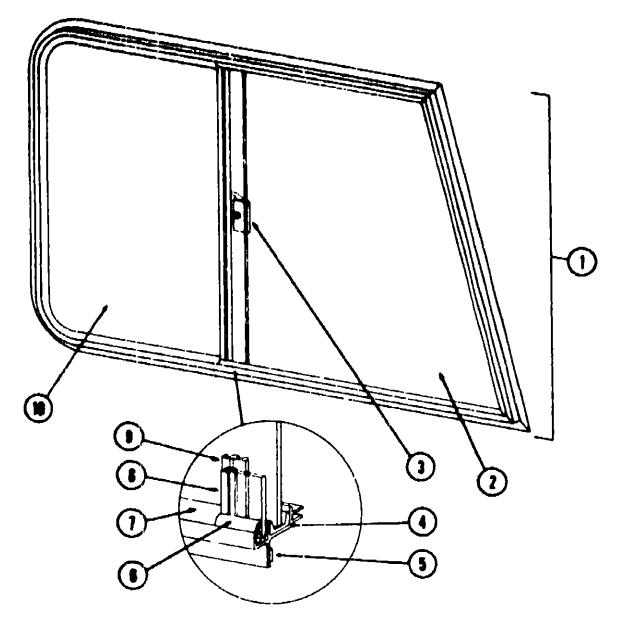

|
| •   | 067 <del>9</del> 09-13-000 | EA  | Inside Frame - Single Slider - Right or Left - 24 66" x 43 44" - Beige (not included in assembly) |
| •   | 023713-02-000              | EA  | Weephole Cover - Black Plastic                                                                    |
| •   | 002293-01-000              | SF  |                                                                                                   |
| •   | 002298-01-000              | FT  | Spline - Screen - 13" Dia - Gray                                                                  |
| •   | Not Illustrated            |     |                                                                                                   |

## WINDOW, VENT & EXTERIOR DOOR GROUP (CONTINUED)





# TABLE OF CONTENTS

| introduction       | <b>A</b> -1 |
|--------------------|-------------|
| Abbreviations      | A-1         |
| Alphabetical Index | A-8-A-      |
| WCF22FIB           | A-6 - C-12  |
| WCF27RU            | C-13 - E-10 |
| WCN30RT            | E-19 - G-2  |
| WCN33RU            | G-23 - J-   |

#### 062696-01-000 2 069640-01-000 002309-07-000 057656-0:2-000 063420-02-000 Not illustrated

# EA Window Asm - Stationary - Drivers Stant - 14" x 25 32" Black (w/o inside frame) FT Tape - 1/4" Bead x 20' - Gray - 3M FT Spline - Glass - 1/8" - Black

EA Glass - 19" x 24 88" x 13 66"

EA Inside Frame - Front Slant Window - Beige (not included in assembly)

#### 1963 WCF27RU INDEX

| Floor Plan                         | C-13 - C-14 |
|------------------------------------|---