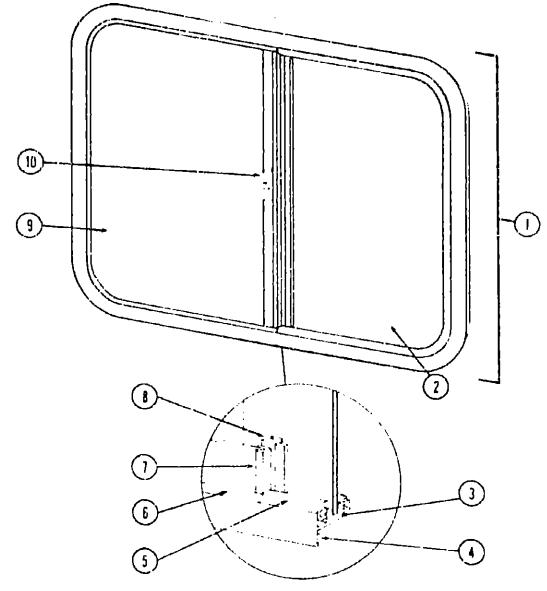

## BATH GROUP (CONTINUED)

Key Part Number U/M Description
1 069711-01-000 EA Shower Stall
2 064552-02-000 EA Shower Pan