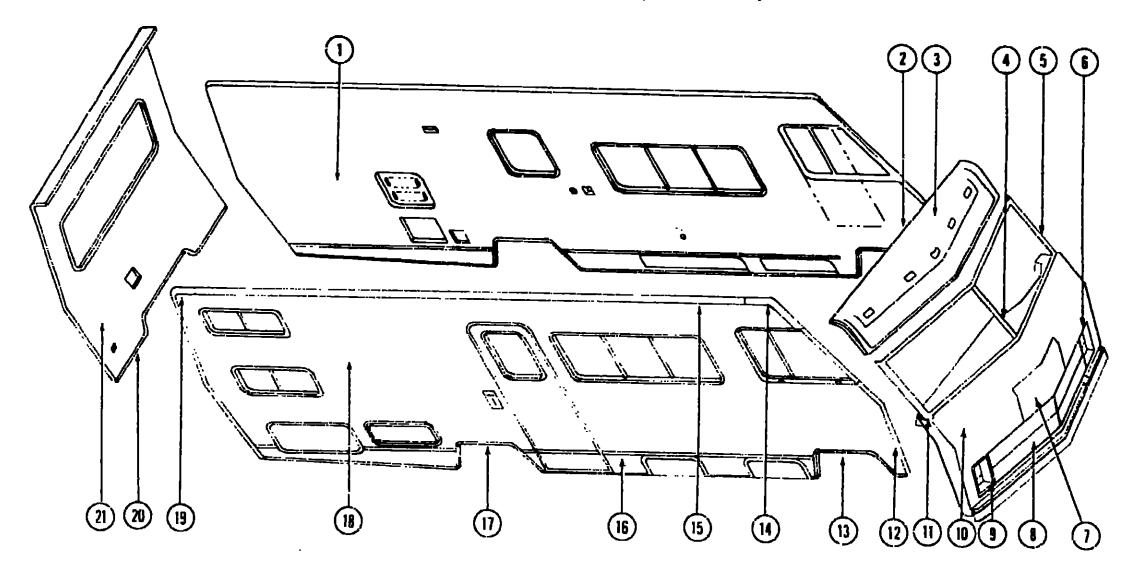

## BATH GROUP (CONTINUED)

Key Part Number U/M Description
1 069711-01-000 EA Shower Stall
2 064552-02-000 EA Shower Pan