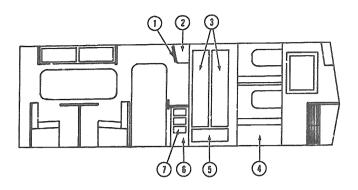

| E-12 - E-13         |
| Curtain, Cushion & Pad Group       | £-14 - <b>E</b> -19 |
| Dinette Group                      | L-20 - E-21         |
| Driver's Compartment Group         | E-22 - E-24         |
| Sectrical Group                    | F-1 - F-3           |
| xterior Body Group                 | F-4 - F-8           |
| alley Group                        | F-9 - F-10          |
| lasting & Air Conditioning Group   | F-11 - F-12         |
| sterior Finish Group               | F-10 - F-14         |
| P Group                            | F-15                |
| ounge Group                        | I-16 - F-17         |
| Voter & Stwage Group               | F-10 - F-19         |
| Vindow, Vent & Exterior Door Group | F-20 - G-8          |

#### LOUNGE GROUP (CONTINUED)



#### **NIGHTSTAND AND WARDROBE CABINETS**

| Key | Part Number     | U/M | Description                                                            |
|-----|-----------------|-----|------------------------------------------------------------------------|
| •   | 073524-02-P01   | EA  | Cabinet Asm Nightstand Overhead - w/o Door or Hardware                 |
| 1   | 069852-36-P01   | EA  | Door Asm Nightstand Overhead Cabinet - 20.7" x 11.5" - w/o Hardware    |
| 2   | 072234-01-P01   | EA  | Pad - End - Nightstand Overhead - Beige Vinyl                          |
| 3   | 069852-37-P01   | EA  | Door Asm Wardrobe Cabinet - 58.2" x 14.5" - w/o Hardware               |
| 4   | 059751-01-P01   | EA  | Cabinet Asm Rear Bunk - w/Heater Vent Hole                             |
| 4   | 059751-02-P0