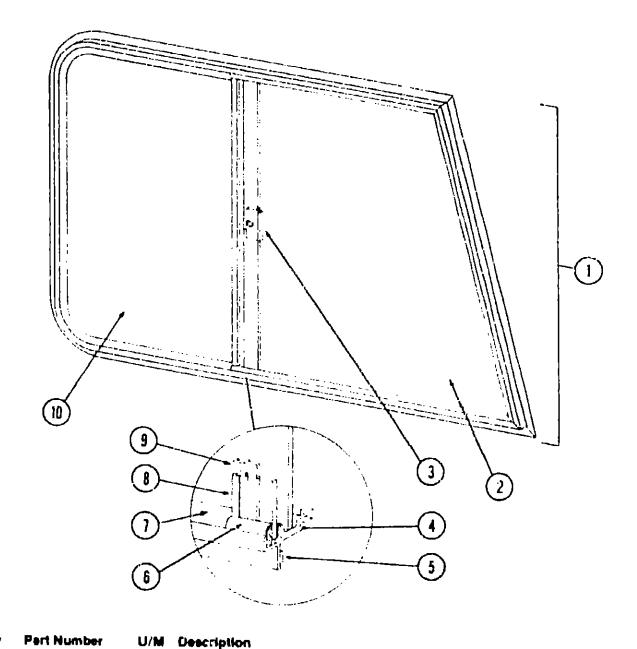

## BATH GROUP (CONTINUED)

Key Part Number U/M Description
1 069711-01-000 EA Shower Stall
2 064552-02-000 EA Shower Pan