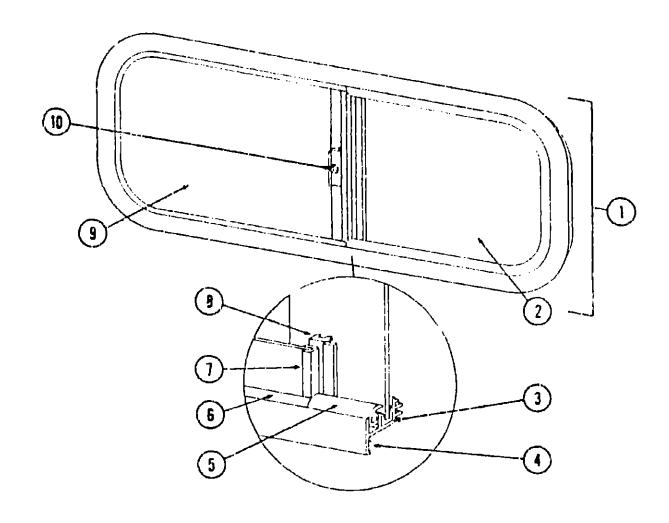

## BATH GROUP (CONTINUED)

Key Part Number U/M Description
1 069711-01-000 EA Shower Stall
2 064552-02-000 EA Shower Pan