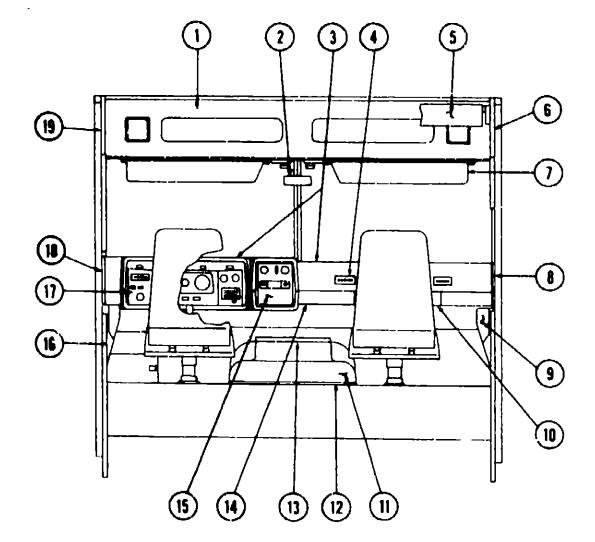

E-10 - E-11 |
| chassis Group                      | E-12 - E-13 |
| Curtain, Cushion & Pad Group       | E-14 - E-19 |
| Dinette Group                      | E-20 - E-21 |
| Priver's Compartment Group         | E-22 - E-24 |
| lectrical Group                    | F-1 - F-3   |
| xterior Body Group                 | F-4 - F-8   |
| Salley Group                       | F-9 - F-10  |
| leating & Air Conditioning Group   | F-11 - F-12 |
| nterior Finish Group               | F-13 - F-14 |
| .P Group                           | F-15        |
| ounge Group                        | F-16 - F-17 |
| Vater & Sewage Group               | F-18 - F-19 |
| Vindow. Vent & Exterior Door Group | F-20 - G-8  |
|                                    |             |

# DRIVER'S COMPARTMENT GROUP (CONTINUED)



## DRIVER'S COMPARTMENT GR" 'JP (CONTINUED)

## MISCELLANEOUS DRIVER'S COMPARTMENT COMPONENTS

|     |                 | IBCELL    | PURCOL DHIVER'S COMPARTMENT COMPONENTS                            |                                    |             |
|-----|-----------------|-----------|-------------------------------------------------------------------|------------------------------------|-------------|
| Key | Part Number     | U/M       | Description                                                       |                                    |             |
| ĺ   | 074637-01-P01   | EA        | Cabinet Asm Front Overhead                                        |                                    |             |
| 2   | 040714-01-000   | EA        | Mirror - Inside - Rear View - Glare P