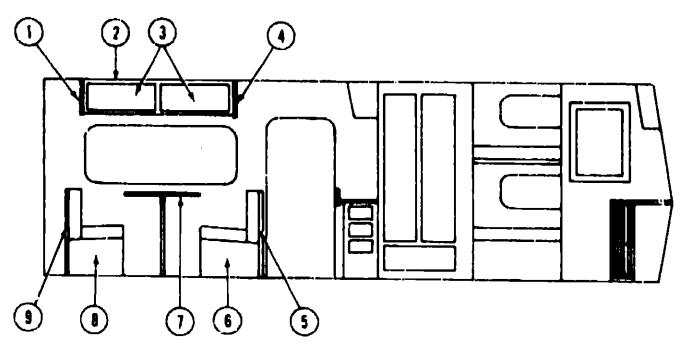

Rose                               |
|     | 074549-01-P33                           | EA  | Pad Asm Dinette Seat - Right - Rust                               |
|     | 072442-02-P01                           | EA  | Pad Asm Dinette Seat - Left - Beige Vinvi                         |
|     | 074549-02-P31                           | EA  | Pad Asm Dinette Seat - Left - Blue                                |
|     | 074549-02-P32                           | EA  | Pad Asm Dinette Seat - Left - Rose                                |
|     | 074549-02-P33                           | EA  | Pad Asm Dinette Seat - Left - Rust                                |
|     |                                         |     |                                                                   |

## DINETTE GROUP



## 1963 WINNEBAGO TABLE OF CONTENTS

| WC420RG | A-1 - B-22 |
|---------|------------|
| WC424RB | B-23 - E-4 |
| WCF26RH | E-5 - G-6  |
| WCF26RB | G-9 - 1-14 |

## CONVENTIONAL DINETTE AND OVERHEAD CABINETRY

|       | CONTROL DINCT TE AND OVERHEAD CABINETRY |           |                                                            |  |  |
|-------|-----------------------------------------|-----------|------------------------------------------------------------|--|--|
| Key   | Parl Number                             | U/M       | Description                                                |  |  |
| 1     | 071846-02-P01                           | EA        | End Cap - Dinette Overhead Cabinet - Left                  |  |  |
| 2     | 07 <b>49</b> 77-01-P01                  | EA        |