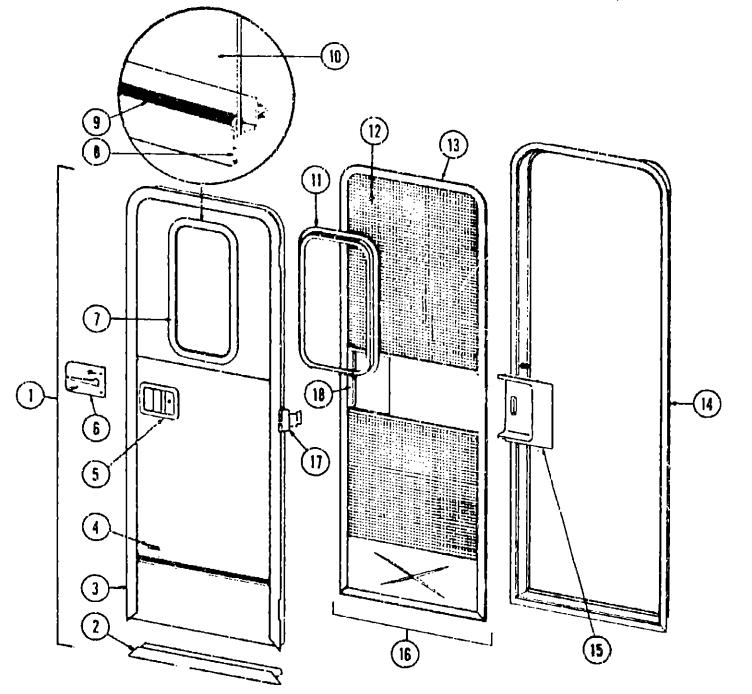

## BATH GROUP (CONTINUED)

Key Part Number U/M Description
1 069711-01-000 EA Shower Stall
2 064552-02-000 EA Shower Pan