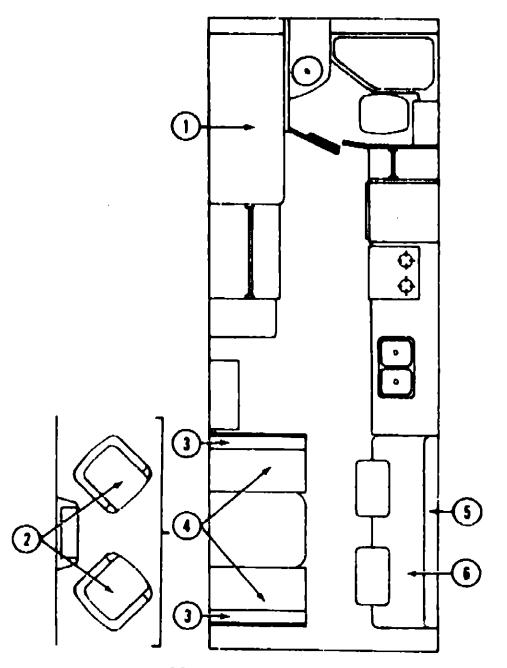

## DINETTE GROUP

## CONVENTIONAL DINETTE AND OVERHEAD CABINETRY

|       | CONTROL DINCT TE AND OVERHEAD CABINETRY |           |                                                            |  |  |
|-------|-----------------------------------------|-----------|------------------------------------------------------------|--|--|
| Key   | Parl Number                             | U/M       | Description                                                |  |  |
| 1     | 071846-02-P01                           | EA        | End Cap - Dinette Overhead Cabinet - Left                  |  |  |
| 2     | 07 <b>49</b> 77-01-P01                  | EA        | Cabinet Asm Dinette Overhead - w/o Doors or Hardward       |  |  |
| 3     | 069852-05-P01                           | EA        | Door Asm Dinette Overhead - w/o Hardware                   |  |  |
| 4     | 071846-01-P01                           | EA        | Pad Asm End Cap - Dinette Overhead - Right - Almond Vinyl  |  |  |
| 5     | 072442-01-P01                           | EA        | Pad Asm Dinette Seat - Right - Vinyi                       |  |  |
| 5     | 074549-01-P31                           | EA        | Pad Asm Dinette Seat - Right - Blue                        |  |  |
| 5     | 074549-01-P32                           | EA        | Pad Asm Dinette Seat - Right - Rose                        |  |  |
| 5     | 074549-01-P33                           | EA        | Pad Asm Dinette Seat - Right - Rust                        |  |  |
| 6     | M01105-01-P01                           | EΑ        | Cabinet Asm Dinette Seat - Right - w/o Door or Hardware    |  |  |
| •     | M01106-01-P01                           | EA        | Cabinet Asm Dinette Back - Right                           |  |  |
| 7     | M75195-01-P01                           | EA        | Table Top Asm Dinette - w/o Hardware - Almond              |  |  |
| 8     | M01105-02-P01                           | EA        | Cabinet Asm Dinette Seat - Left - w/o Door or Hardware     |  |  |
| •     | M01106-02-P01                           | EA        | Cabinet Asm Dinette Back - Left                            |  |  |
| 9     | 072442-02-P01                           | EA        | Pad Asm Dinette Seat - Left - Vinyl                        |  |  |
| 9     | 074549-02-P31                           | EA        | Pad Asm Dinette Seat - Left - Blue                         |  |  |
| 9     | 074549-02-P32                           | EA        | Pad Asm Dinette Seat - Left - Rose                         |  |  |
| 9     | 074549-02-P33                           | EA        | Pad Asm Dinette Seat - Left - Rust                         |  |  |
| •     | M00675-21-P01                           | EA        | Countertop Asm Table - Almond                              |  |  |
|       | M01260-29-P01                           | EA        | Countertop Asm Table - Almond - w/Cupholder Cutouts        |  |  |
| •     | 053200-05-000                           | EA        | Bracket - Upper Wall Mount - 23,5" - Beige                 |  |  |
| ••    | 053201-03-000                           | EA        | Bracket - Table Mount - 23"                                |  |  |
| •     | 024275-05-000                           | EA        | Rod - Table Lift - 8" x 23.5" - Beige                      |  |  |
| •     | 024281-07-000                           | EA        | Bracket - Lower Wall Mount - 22.12" - Beige                |  |  |
| •     | 024276-08-000                           | EA        | Leg Asm Table - Beige - 29,5"                              |  |  |
| ••    | 064050-01-000                           | EA        | Hinge - Table Leg                                          |  |  |
| ••    | 024282-01-000                           | EA        | ∂race - Table Leg                                          |  |  |
| •     | 024283-01-000                           | EA        |                                                            |  |  |
| :     | 049493-03-000                           | EA        | A - range of a reported by Libble DRIDE                    |  |  |
|       | 064781-02-000                           | EA        | Cupholder - 3.47" O.D. x 2.75" I.D. x 15" - Beige Plastic  |  |  |
| •     | Not illustrated                         |           | ·                                                          |  |  |
| • • • | The illustrated pa                      | irts brea | kdown for this item is provided on the Common Items Fiche. |  |  |