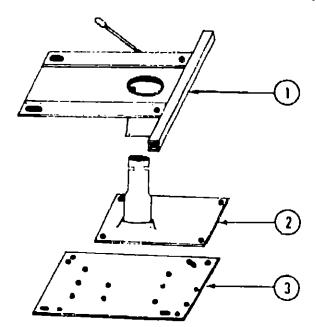

#### SPRUNG COUCH

| Key | Part Number   | U/M | Description                                                 |
|-----|---------------|-----|-------------------------------------------------------------|
|     | 070633-01-P01 | EA  | Front Panel Asm Sprung Couch - w/o Door or Hardware         |
|     | 059750-01-P01 | EA  | End Panel - Sprung Couch - Left                             |
|     | 057618-01-P01 | EA  | End Panel - Sprung Couch - Right                            |
|     | 069852-53-P01 | EA  | Door Asm Sprung Couch - 37.2" x 12.0" - Rail - w/o Hardware |
|     | 057468-02-000 | EA  | Base Asm Sprung Couch - Right                               |
|     | 057468-03-000 | EA  | Base Asm Sprung Couch - Left                                |
|     | 057468-04-000 | EA  | Base Asm Spacers - Sprung Couch - 2 per Couch               |
|     | 057469-01-000 | EA  | Leg Asm Sprung Couch - 2 per Couch                          |
|     | M00684-43-P01 | EA  | Table Asm Pedestai - w/o Hardware - Almond                  |
|     | 009040-02-000 | EA  | Leg - Pedestal Table - 27.5" x 2.25" O.D Chrome             |
|     | 909040-03-000 | ĒΑ  | Base - Table - Mounts on Floor                              |
|     | 041194-01-000 | EA  | Base - Table - Mounts in Floor                              |
|     | 062046-01-000 | EA  | Clip - Pedestal Leg                                         |
|     | 056093-01-P01 | ĒA  | Plug Asm Pedestal Table - Blue (P31)                        |
|     | 056093-01-P02 | ĒA  | Plug Asm Pedestal Table - Rose (P32)                        |
|     | 056093-01-P03 | EA  | Plug Asm Pedestal Table - Rust (P33)                        |
|     | M69856-04-P01 | EA  | Grille Asm Furnace                                          |
|     | 072369-02-000 | EA  | Grille - Mesh - Brass - 13.8" x 8.8"                        |