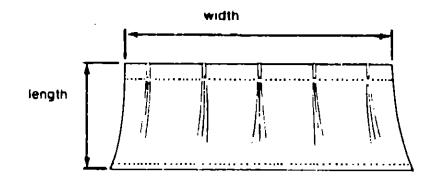

#### NOTE:

Use this illustration when determining length and width measurements for curtains. You will note the width measurement is taken on the top of the curtain with the curtain fully extended. The length measurement is taken from top to bottom.