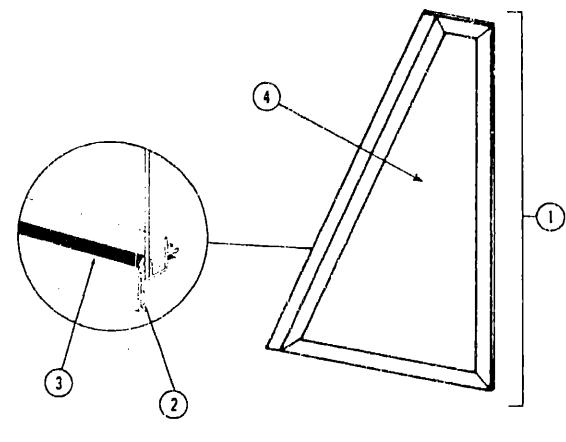

## BATH GROUP (CONTINUED)

Key Part Number U/M Description
1 069711-01-000 EA Shower Stall
2 064552-02-000 EA Shower Pan