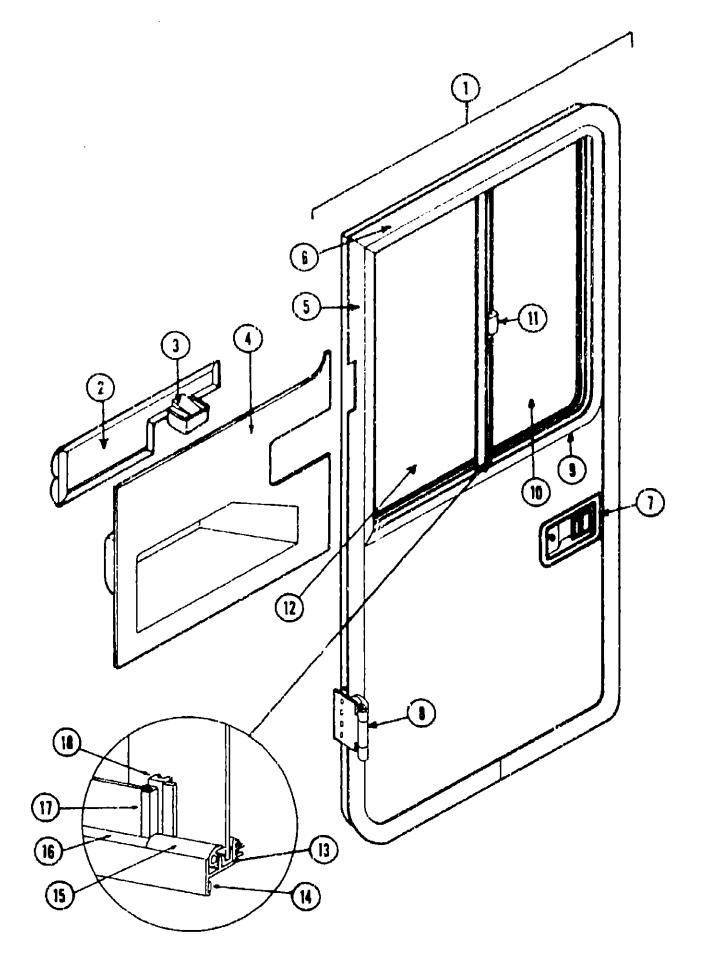

## BATH GROUP (CONTINUED)

Key Part Number U/M Description
1 069711-01-000 EA Shower Stall
2 064552-02-000 EA Shower Pan