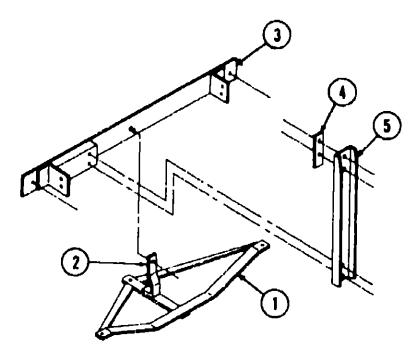

## CHASSIS GROUP (CONTINUED)

| (ey | Part Number   | U/M | Description                                |
|-----|---------------|-----|--------------------------------------------|
| 1   | 064833-01-000 | EA  | Trailer Hitch Asm.                         |
| 2   | 064824-02-000 | EA  | Support - Trailer Hitch                    |
| 3   | 064601-02-000 | EA  | Bracket - Bumper Mount                     |
| 4   | 040974-01-000 | EA  | Bracket - Spare Tire Retainer - 2" x 6.75" |
| 5   | 064598-03-000 | ĒΑ  | Bracket Asm Spare Tire Carrier             |