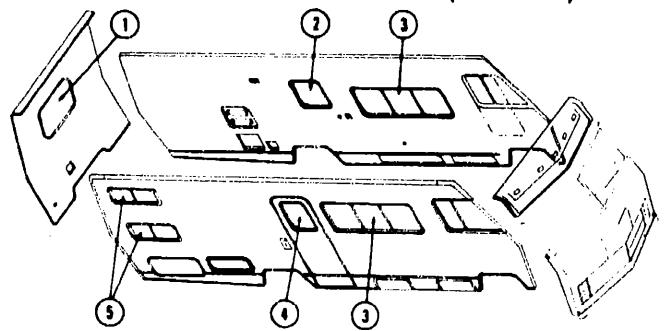

Bucket - Blue (P31)

Cover - Back - Double Bucket - Blue (P31)
Cover - Back - Double Bucket - Rose (P32)
Cover - Back - Double Bucket - Rust (P33)
Skirt - Double Bucket - Blue (P31)
Skirt - Double Bucket - Rose (P32)
Skirt - Double Bucket - Rust (P33)
Armrest Asm., w/Cover Bioth, Blue (P34)

EA Armrest Asm. - w/Cover - Right - Blue (P31) EA Armrest Asm. - w/Cover - Right - Rose (P32)

EA Armrest Asm. - w/Cover - Right - Rust (P33)

EA Armrest Asm. - w/Cover - Left - Blue (P31)

EA Armrest Asm. - w/Cover - Left - Rose (P32)

M00784-11-P03

M00784-12-P01

M00784-12-P02 M00784-12-P03

071**690**-02-P01 071<del>69</del>0-02-P02 071690-02-P03 071122-11-P01

071122-11-P02

071122-11-P03

071122-12-P01

071122-12-P02 071122-12-P03

071123-06-P01

E-15

# CURTAIN, CUSHION & PAD GROUP (CONTINUED)



#### CURTAINS, VALANCES, SHADES AND TIE BACKS

| Key | Port Number           | U/M       | Description                                                             |
|-----|-----------------------|-----------|-------------------------------------------------------------------------|
| 1   | 073251-06-P01         | EA        | Curtain Asm w/Taped Top - 27.5" x 12"                                   |
| 1   | 073227-11-P01         | EA        | Valance Asm 5" x 34" Blue (P31)                                         |
| 1   | 073227-11-P02         | EA        | Valance Asm 5" x 34" Rose (P32)                                         |
| 1   | 073227-11-P03         | EA        | Valance Asm 5" x 34" Rust (P33)                                         |
| 1   | 065522-04-000         | EA        |