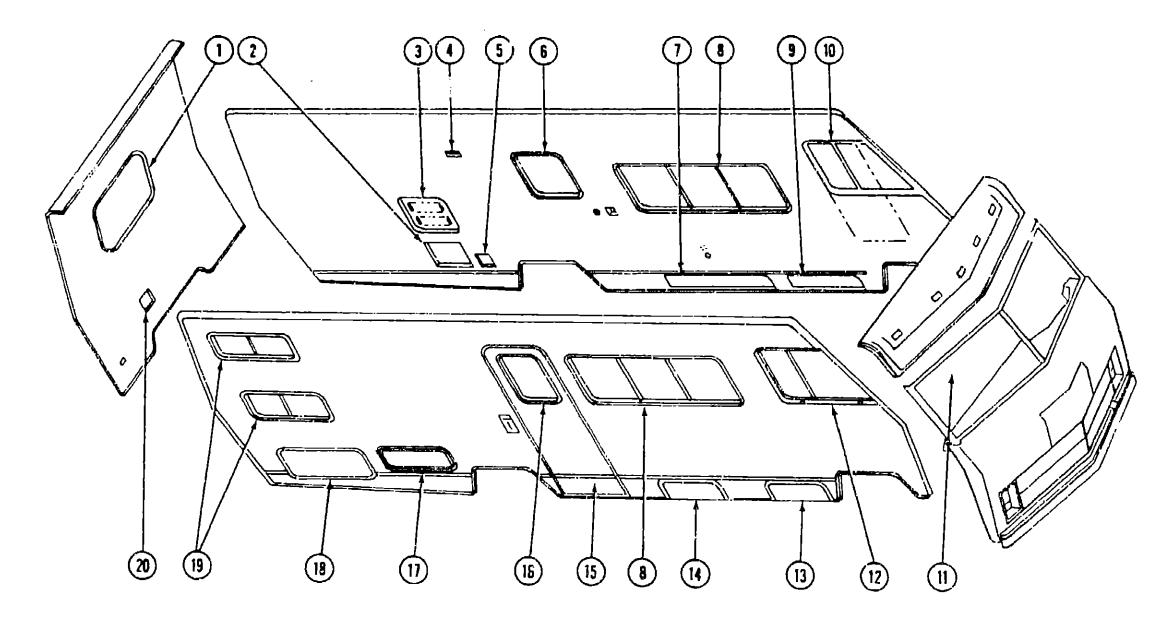

| •                                  | F-15        |
|     |                    |          |                                                                      | Lounge Group                       | F-16 - F-17 |
|     |                    |          |                                                                      | Water & Sewage Group               | F-18 - F-19 |
|     |                    |          |                                                                      | Window, Vent & Exterior Door Group | F-20 - G-8  |
|     |                    |          |                                                                      |                                    |             |

F-19

# WINDOW, VENT & EXTERIOR DOOR GROUP (CONTINUED)

## WINDOWS AND ACCESS DOORS



| 3<br>4<br>5<br>6<br>7<br>7<br>8<br>9 |  | Description Window Asm Rear Escape - 22.5" x 24.5" - Black Anod. Door Asm Water Heater - Off White Door Asm Refrigerator Access - Off White w/Twist Lock Vent - Stovehood - Outside - Off White Door Asm Power Cord (See Access Doors) Window Asm Picture 20" x 25" - Black Door Asm Luggage - 48" x 9" - w/Key Lock Door Asm LP Dual Fuel - 48" x 9" - w/Twist Lock Window Asm Single Slider - 25" x 65" Door Asm Spare Tire Compartment - 34.5" x 9" - w/Key Lock Window Asm Left Front Slant Slider - 23" x 39" - Black Anod. | 14<br>15<br>16<br>17<br>18<br>18 | M33333-57-P01<br>M71136-11-000<br>041875-09-000<br>059727-01-000 | EAAAAAAAAAAAAAAA | Door Asm Radius Entry w/Screen Door Window Asm Picture - 17" x 25" - Black Anod. Door Asm Storage - Insulated - 10.36"