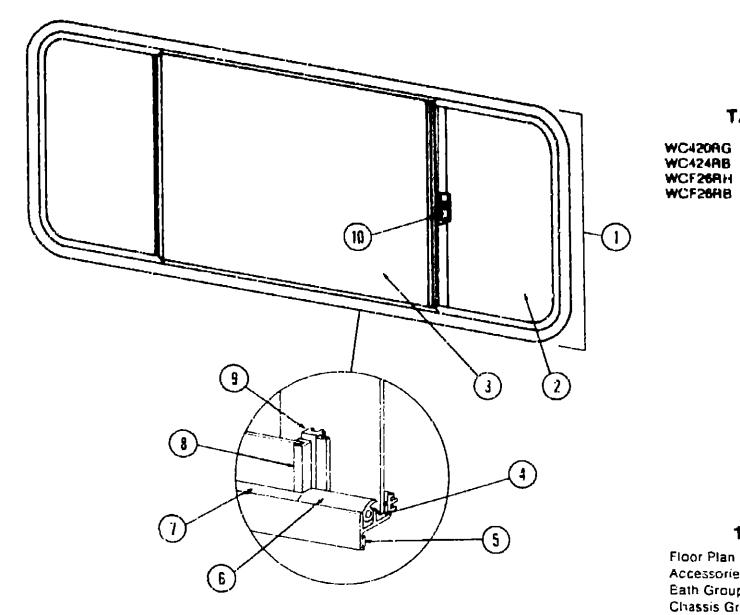

# 1983 WCF26RB INDEX

| Floor Plan                         | G-9 - G-10  |
|------------------------------------|-------------|
| Accessories Group                  | G-11 - G-13 |
| Bath Group                         | G-14 - G-15 |
| Chassis Group                      | G-16 - G-17 |
| Curtain, Cushion & Pad Group       | G-18 - G-24 |
| Dinette Group                      | H-1 - H-4   |
| Driver's Compartment Group         | H-5 - H-7   |
| Electrical Group                   | H-8 - H-10  |
| Exterior Body Group                | H-11 - H-15 |
| Galley Group                       | H-16 - H-17 |
| Heating & Air Conditioning Group   | H-18 - H-19 |
| Interior Finish Group              | H-20 - H-22 |
| LP Group                           | H-23        |
| Lounge Group                       | H-24        |
| Water & Sewage Group               | I-1 - I-2   |
| Window, Vent & Exterior Door Group | 1-3 - 1-14  |