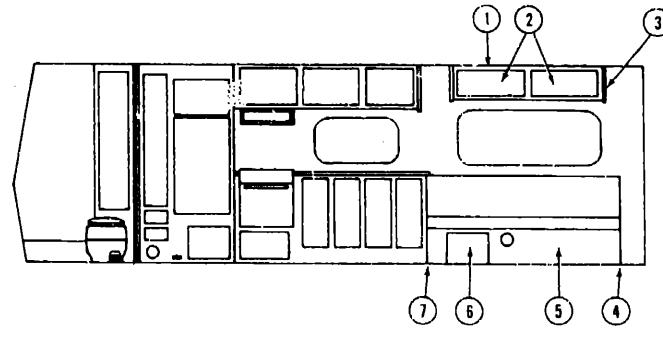

#### ACCESSORIES GROUP (CONTINUED)

#### MISCELLANEOUS ACCESSORIES

| Key | Part Number                                                 | U/M       | Description                                                 |
|-----|-------------------------------------------------------------|-----------|-------------------------------------------------------------|
| •   | 054185-19-000                                               | EA        | Owners Manual - 1983 - Itasca & Winnebago                   |
|     | 006053-01-000                                               | EA        | Antenna - TV Braund Delux                                   |
|     | 006050-01-000                                               | EA        | Jack - TV - Ivory (Antenna)                                 |
|     | 017516-01-000                                               | EA        | Mud Flap - Black - 14" x 18" w/Holes                        |
|     | 041944-03-000                                               | EA        | Fire Extinguisher - w/Bracket - 5 BC                        |
|     | 052771-02-000                                               | EA        | Oven - Microwave - Magic Chef MW207                         |
|     | 053287-07-000                                               | EΑ        | Bracket Asm Microwave - Right                               |
|     | 053287-08-000                                               | EA        | Bracket Asm Microwave - Left                                |
|     | 067203-01-000                                               | EΑ        | Ladder Asm.                                                 |
|     | 007130-01-000                                               | EA        | Ladder Step                                                 |
|     | 076980-01-000                                               | EΑ        | End Cap - Ladder Step                                       |
|     | 067125-01-000                                               | EA        | Sland Off - Rack & Ladder Asm.                              |
|     | 067203-02-000 FA Luggage Reck Asm.                          |           | Luggage Reck Asm.                                           |
|     | 064093-01-000 EA Luggage Carrier Assembly - 14" x 30" x 60" |           | Luggage Carrier Assembly - 14" x 30" x 60"                  |
|     | 039681-01-000                                               | ĘΑ        | Catch and Strike - Luggage Carrier                          |
|     | 072366-01-000                                               | EA        | Speed Control Package - Electric - Diesel - Dana            |
| ••  | 069629-01-000                                               | EA        | Speed Control Package - Electric - Dana                     |
|     | 072852-01-000                                               | EA        | Smoke Detector w/9 Volt Battery                             |
|     | 072373-01-000                                               | EA        | Weather Center - 7" x 7" x 2"                               |
|     | 006069-01-000                                               | EA        | Key Case - Leather                                          |
|     | 007038-01-000                                               | EΛ        | Door Mat - 10.5" x 26" - Black Rubber                       |
|     | 089580-01-000                                               | EA        | Lug Wrench - 1" x 1.25" x 16.3"                             |
|     | 089580-02-000                                               | EΑ        | Leverage Bar - 22" - Lug Wrench                             |
|     | 063708-01-000                                               | EA        | Cover - Air Conditioning - Vinyl                            |
|     | 006113-01-000                                               | EA        | Jack - Hydraulic - 6 Ton - w/Handle                         |
|     | 072374-01-000                                               | EA        | Clock - 7" x 7" x 2"                                        |
|     | 073322-04-000                                               | EA        | Tire Covar - Vinyl - 32"                                    |
| • • | The illustrated by                                          | erts brea | skdown for this item is provided on the Common Items Fiche. |