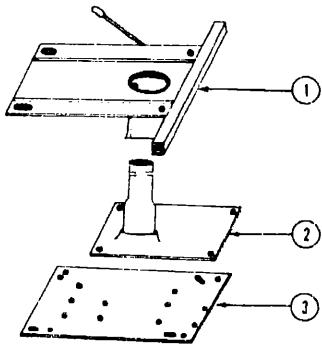

EA Hamper Bag - Fabric

EA Track - Sliding Door - 48"

|     |                                                                                                                                    |                                   | BATH CABINETRY                                                                                                                                                                                                                                                                                                     |                                          |                                                     |
|-----|------------------------------------------------------------------------------------------------------------------------------------|-----------------------------------|--------------------------------------------------------------------------------------------------------------------------------------------------------------------------------------------------------------------------------------------------------------------------------------------------------------------|------------------------------------------|-----------------------------------------------------|
| Key | Pert Number<br>M65894-01-P01<br>063224-11-P01<br>063224-12-P01<br>065897-01-P01<br>M69833-03-P01<br>069859-02-P07                  | U/M<br>EA<br>EA<br>EA<br>EA<br>EA | Cabinet Asm Vanity - w/o Countertop & Doors Door Asm Rolled - 12.4" x 24" - Lower Door Asm Rolled - 16.1" x 24" - Upper Countertop Asm Vanity Cabinet - Almond Cabinet Asm Medicine - w/o Door or Hardware Door Asm Medicine Cabinet w/Mirror - 16.1" x 30.1" - w/o Hardware                                       | TABLE OF                                 | INEBAGO<br>CONTENTS                                 |
|     | 072232-01-P01<br>M70626-03-P01<br>069852-09-P01<br>M65889-01-P01<br>069852-04-P01<br>069859-01-P01                                 | EA<br>EA<br>EA<br>EA<br>EA        | Pad Asm End - Medicine Cabinet - Beige Vinyl Cabinet Asm Linen/Hamper - w/o Door or Hardware Door Asm Linen Cabinet - 52.8" x 12.7" - w/o Hardware Door Asm Sliding - 74.1" x 26" - w/o Hardware Door Asm Wardrobe Cabinet - 39.6" x 12.9" - w/o Hardware Door Asm Wardrobe Cabinet - 59.1" x 16.2" - w/o Hardware | WC420RG<br>WC424RB<br>WCF28HH<br>WCF28RB | A-1 - B-22<br>B-23 - E-4<br>E-5 - G-8<br>G-9 - I-14 |
|     |                                                                                                                                    |                                   | BATH HARDWARE                                                                                                                                                                                                                                                                                                      |                                          |                                                     |
| Key | Part Number<br>011056-01-000<br>011056-02-000<br>011057-03-000<br>058640-01-000<br>011083-01-000<br>011048-02-000<br>010495-01-000 | U/M<br>EA<br>EA<br>EA<br>EA<br>EA | Description Faucet - Lavatory - US Faucet - Lavatory - CSA Faucet - Tub and Shower Slnk - Oval - Ivory Plastic Tail Piece - 1 1/4" x 5" - Plastic w/Stopper Shower Head - w/60" Hose Hose Clamp - 9/16"                                                                                                            |                                          |                                                     |