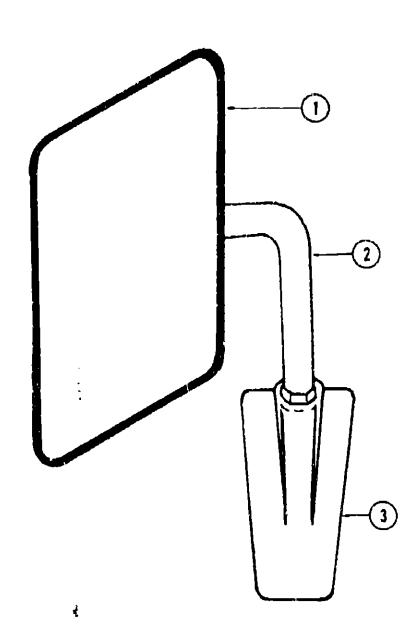

#### **EXTERIOR MIRRORS**

| (ey | Part Number     | U/M | Description                                |
|-----|-----------------|-----|--------------------------------------------|
| 1   | 049347-02-000   |     | Mirror Head - 7 1/2" x 10 1/2" - Off White |
| 2   | 049348-03-000   |     | Arm - Low Mount Mirror - Black             |
| 3   | 049944-04-000   |     | Bracket - Mirror - Outside - Black         |
| •   | 065116-01-000   |     | Mirror - West Coast - Double Mirror - Righ |
| •   | 065116-02-000   | EA  | Mirror - West Coast - Double Mirror - Lett |
| •   | 006043-01-000   | EA  | Mirror - Convex - Adhesive Back            |
| •   | Not illustrated |     | Manual Volties Manualite Dack              |