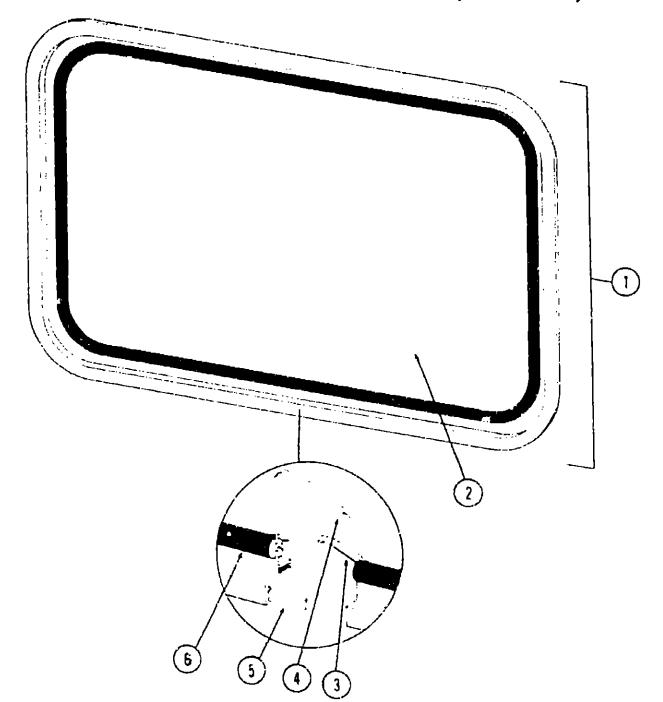

3 |
| Bath Group                         | G-14 - G-15 |
| Chassis Group                      | G-16 - G-17 |
| Curtain, Cushion & Pad Group       | G-18 - G-24 |
| Dinette Group                      | H-1 - H-4   |
| Driver's Compartment Group         | H-5 - H-7   |
| Electrical Group                   | H-8 - H-10  |
| Exterior Body Group                | H-11 - H-15 |
| Galley Group                       | H-16 - H-17 |
| Heating & Air Conditioning Group   | H-16 - H-19 |
| Interior Finish Group              | H-20 - H-22 |
| LP Group                           | H-23        |
| Lounge Group                       | H-24        |
| Water & Sewage Group               | 1-1 - 1-2   |
| Window, Vent & Exterior Door Group | 1-3 - 1-14  |
|                                    |             |



# WINDOW, YENT & EXTERIOR DOOR GROUP (CONTINUED)



# 1983 WCF26RB INDEX

1963 WINNEBAGO TABLE OF CONTENTS

A-1 - B-22 B-23 - E-4

E-5 - G-8 G-9 - I-14

| Floor Plan                         | G-9 - G-10  |
|------------------------------------|-------------|
| Accessories Group                  | G-11 - G-13 |
| Eath Group                         | G-14 - G-15 |
| Chassis Group                      | G-16 - G-17 |
| Curtain, Cushion & Pad Group       | G-18 - G-24 |
| Dinette Group                      | H-1 - H-4   |
| Driver's Compartment Group         | H-5 - H-7   |
| Electrical Group                   | H-8 - H-10  |
| Exterior Body Group                | H-11 - H-15 |
| Galley Group                       | H-16 - H-17 |
| Heating & Air Conditioning Group   | H-18 - H-19 |
| Interio