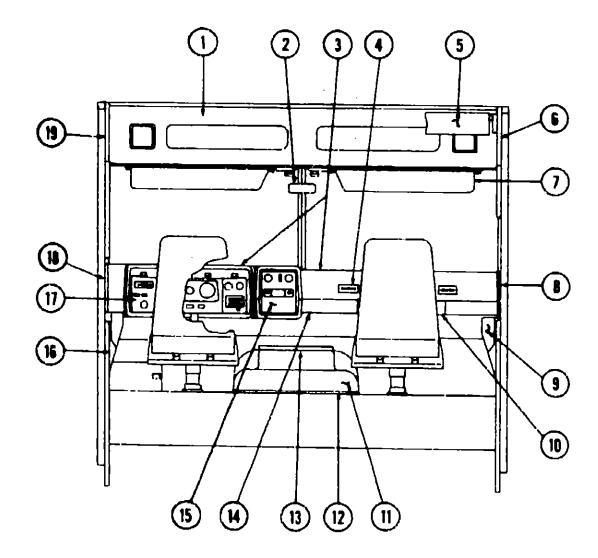

# RADIO AND RELATED COMPONENTS

| Part Number   | U/M                                                                                                                                                   | Description                                                                                                                                                  |
|---------------|-------------------------------------------------------------------------------------------------------------------------------------------------------|--------------------------------------------------------------------------------------------------------------------------------------------------------------|
| 031105-01-000 | EA                                                                                                                                                    | Antenna - Radio - Side Mount                                                                                                                                 |
| 031105-01-700 | · EA                                                                                                                                                  | Holder - Anterina - Radio - Upper                                                                                                                            |
| 064791-01-000 | EA                                                                                                                                                    | Speaker - Recessed - 5 1/4"                                                                                                                                  |
| 064792-01-000 | EA                                                                                                                                                    | Grille - Speaker - 5 1/4" - w/Mesh - Brow                                                                                                                    |
| 074979-01-000 | EΑ                                                                                                                                                    | Speaker Cover Protector - Plastic                                                                                                                            |
| 064787-01-000 | EA                                                                                                                                                    | Radio - AM/FM MPX - w/Cassette                                                                                                                               |
| 064794-01-000 | EA                                                                                                                                                    | Trim Plate - Radio                                                                                                                                           |
| 068002-01-050 | ËΑ                                                                                                                                                    | Mounting Plate - Radio                                                                                                                                       |
| 073432-01-000 | EA                                                                                                                                                    | Amplifier - Radio - 4 x 15 Watts                                                                                                                             |
| 073433-01-000 | EA                                                                                                                                                    | Adaptor - Radio to Amplifier                                                                                                                                 |
|               | 031105-01-000<br>031105-01-700<br>064791-01-000<br>064792-01-000<br>074979-01-000<br>064787-01-000<br>064794-01-000<br>068002-01-000<br>073432-01-000 | 031105-01-000 EA<br>031105-01-700 EA<br>064791-01-000 EA<br>064792-01-000 EA<br>074979-01-000 EA<br>064787-01-000 EA<br>064794-01-000 EA<br>068002-01-000 EA |