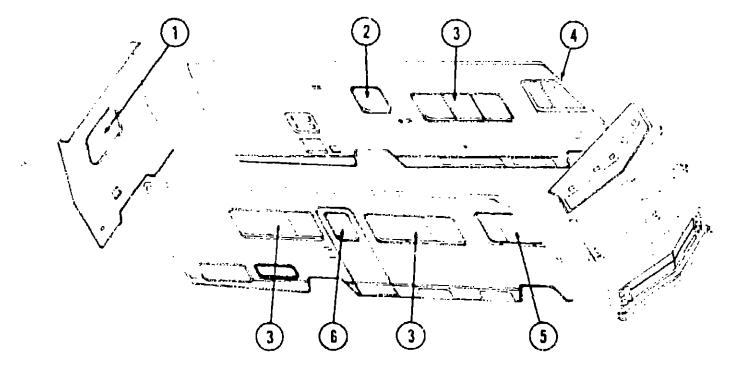

The illustrated parts breakdown for this item is provided on the Common Items Fiche.

| Key | Part Number   | U/M | Description                                             |
|-----|---------------|-----|---------------------------------------------------------|
|     | 074637-01-P01 | EA  | Cabinet Asm Front Overhead                              |
|     | 058844-03-P01 | EA  | Bunk Board Asm Front Overhead - w/Off White Rails       |
|     | 053773-01-000 | EA  | Support - Overhead Bunk - Brown - Right                 |
|     | 053773-02-000 | EA  | Support - Overhead Bunk - Brown - Left                  |
|     | 040071-02-000 | EA  | Support - Bunk - Seat Belt                              |
|     | 039516-03-000 | EA  | Catch - Bunk - Off White                                |
|     | 023812-29-600 | EA  | Rail - Burik - 77.1" - Off White                        |
|     | 053774-04-000 | EΑ  | Torsion Rod - Overhead Bunk - Brown                     |
|     | 041322-01-000 | EA  | Washer - Flat - 15/32" I.D. x 2 3/8" O.D Seat Belt      |
|     | 074212-01-P01 | EA  | Pad Asm Front Side Overhead - Right - Beige Vinyl       |
|     | 074212-02-P01 | EA  | Pad Asm Front Side Overhead - Left - Beige Vinyl        |
|     | 074212-01-P01 | EA  | Pad Asm Front Side Overhead - Driver Door - Beige Vinyt |
|     | 048394-01-000 | סץ  | Tape Hook - 1" x 25 YD - Beige                          |
|     | 048395-01-000 | YD  | Tape Loop - 1" x 25 YD - Beige                          |
|     | 007021-01-000 | EA  | Seat Bell Asm. + 2" x 90" - Black                       |