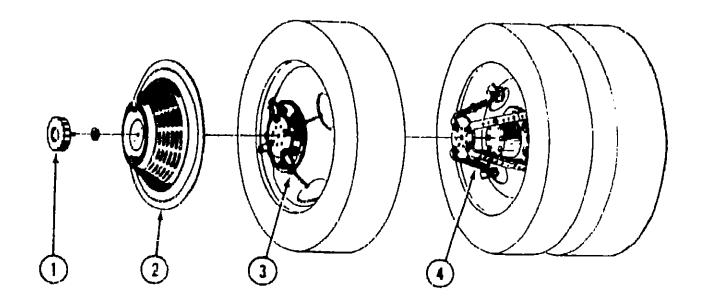

#### WHEEL COVER AND MOUNTING HARDWARE

| Key | Part Number                | U/M | Description                                                        |
|-----|----------------------------|-----|--------------------------------------------------------------------|
| 1   | 0640B2-02-000              | EA  | Retaining Nut - Delmet - Wheel Cover                               |
| 2   | 07342 <del>6</del> -01-700 |     | Wheel Cover - Bolt On - 16" or 16.5" - Delmet (1)                  |
| 3   | 073426-04-700              | EA  | Retention Bracket Asm Wheel Cover Support - Heavy Duty - Front (1) |
| 4   | 073426-04-701              | EΑ  | Retention Bracket Asm Wheel Cover Support - Heavy Duty - Rear (1)  |
| •   | 973426-04-000              | EΑ  | Retention Bracket Asm Wheel Cover Support - Heavy Duty (Set/4)     |
| ••  | 031396-04-000              | EΑ  | Wheel Cover - 16" - Clip On                                        |
| •   | Notillustrated             |     |                                                                    |