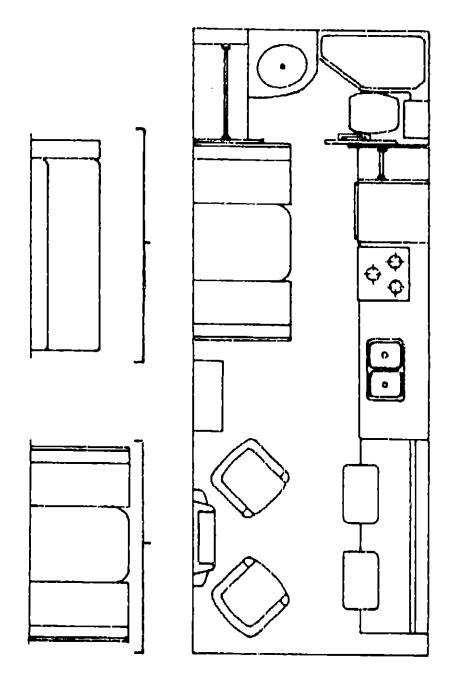

# 1983 WCF26RB INDEX

| Floor Plan                         | G-9 - G-10  |
|------------------------------------|-------------|
| Accessories Group                  | G-11 - G-13 |
| Bath Group                         | G-14 - G-15 |
| Chassis Group                      | G-16 - G-17 |
| Curtain, Cushion & Pad Group       | G-18 - G-24 |
| Dinette Group                      | H-1 - H-4   |
| Driver's Compartment Group         | H-5 - H-7   |
| Electrical Group                   | H-8 - H-10  |
| Exterior Body Group                | H-11 - H-15 |
| Galley Group                       | H-16 - H-17 |
| Heating & Air Conditioning Group   | H-18 - H-19 |
| Interior Finish Group              | H-20 - H-22 |
| LP Group                           | H-23        |
| Lounge Group                       | H-24        |
| Water & Sewage Group               | I-1 - I-2   |
| Window, Vent & Exterior Door Group | 1-3 - 1-14  |