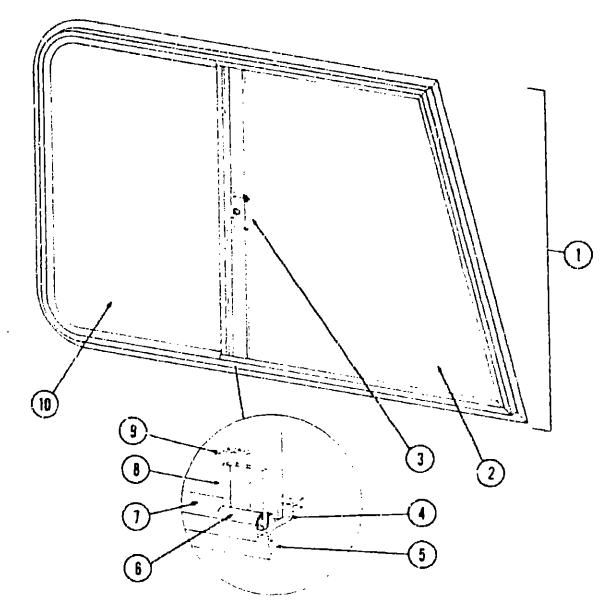

3 |
| Bath Group                         | G-14 · G-15 |
| Chassis Group                      | G-16 - G-17 |
| Curtain, Cushion & Pad Group       | G-18 - G-24 |
| Dinette Group                      | H-1 - H-4   |
| Driver's Compartment Group         | H-5 - H-7   |
| Electrical Group                   | H-8 - H-10  |
| Exterior Body Group                | H-11 - H-15 |
| Galley Group                       | H-16 - H-17 |
| Heating & Air Conditioning Group   | H-18 - H-19 |
| Interior Finish Group              | H-20 - H-22 |
| LP Group                           | H-23        |
| Lounge Group                       | H-24        |
| Water & Sewage Group               | I-1 - I-2   |
| Window, Vent & Exterior Door Group | l-3 - I-14  |
| •                                  | -           |



#### U/M Description Part Number 059046-01-000 EA Window Asm. - Right Front Slant Slider - 23" x 39" - Black (w/o inside frame) 1 059046-02-000 Window Asm. - Left Front Slant Slider - 23" x 39" - Black (w/o inside frame) 2 057656-01-000 Glass - 3/16" x 24.88" x 25.30" - Stationary EA Latch - Window - Plastic w/Fastener 3 047369-01-700 023320-01-000 EA Pad - Foam - 3/8" Dia. (used with plastic latch) Channel - Weatherstrip - Glass Run - 3/16" Glass 4 042077-01-000 5 069640-02-000 Tape - 1/2" x 1/8" x 20' - Gray - 3M 050216-02-000 Spline - Glass - 1/8" Material - Black 641928-02-000 002389-03-206 Seal - Window Channel - 3/16" Glass - Black EA Holder - Glass Seal - Black - 24.13" 057544-04-000 EA Mullion - Window - Stant Stider Glass - 3/16" x 24.88" x 14.70" - Sliding 10 057657-01-000 EA 0