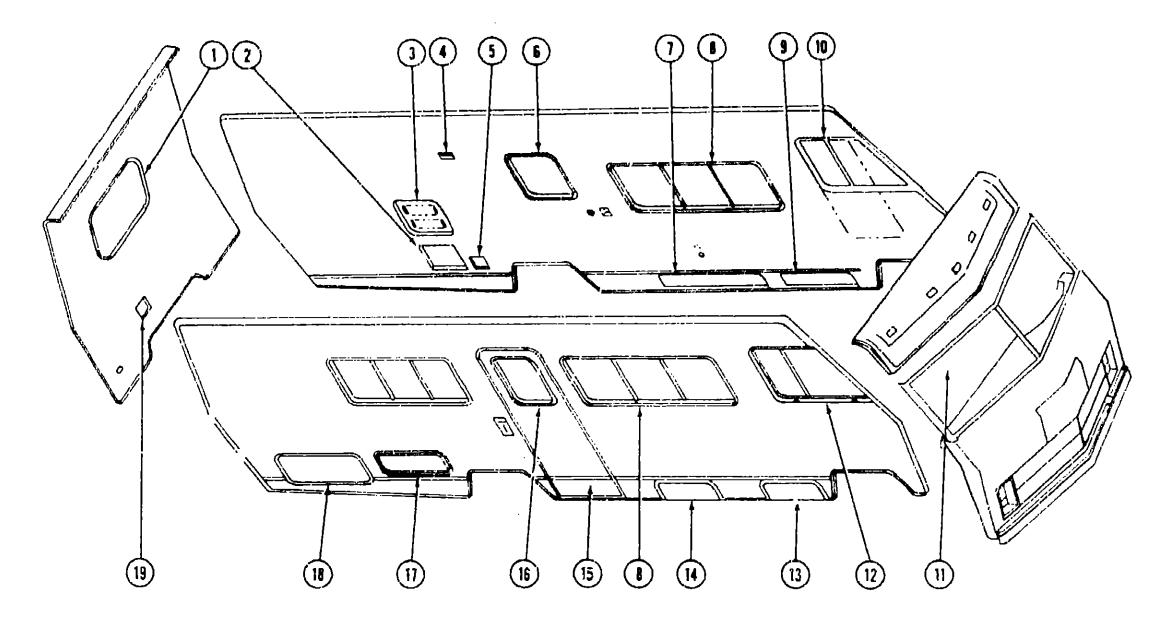

#### **BATH GROUP**

EA Strainer - Shower Pan & Tub

EA Bar - Towel Rack - 12" - Plastic EA Bar - Towel Rack - 18" - Plastic

EA Support - Chrome - Towel Rack

EA Towel Ring - Chroma w/Plastic Ring

EA Guide - Sliding Door - Mounts on Floor

EA Mirror - Tempered Glass - 12" x 26" EA Tie Back - 6" - Clear Plastic

EA Hook - Screw Back - Bright Finish

EA Toilet - Thetford - Aqua Magic IV - Ivory \*\* The illustrated parts breakdown for this item is provided on the Common Items Fiche.

EA Toilet - Thetford - Aqua Magic - Ivory - 8420 SH

EA Latch - Bathroom Door - w/o Lock

EA Holder - Tissue

EA Warp Guard - 48"

EA Hanger - Sliding Door

EA Nut - Strainer - Plastic

EA Flange - 1" Closet Rod

EA Screw Cover (No. 8)

EA Hamper Bag - Fabric

EA Track - Sliding Door - 48"

|     |                                                                                                                                    |                                   | BATH CABINETRY                                                                                                                                                                                                                                                                                                     |                                          |                                                     |
|-----|------------------------------------------------------------------------------------------------------------------------------------|-----------------------------------|--------------------------------------------------------------------------------------------------------------------------------------------------------------------------------------------------------------------------------------------------------------------------------------------------------------------|------------------------------------------|-----------------------------------------------------|
| Key | Pert Number<br>M65894-01-P01<br>063224-11-P01<br>063224-12-P01<br>065897-01-P01<br>M69833-03-P01<br>069859-02-P07                  | U/M<br>EA<br>EA<br>EA<br>EA<br>EA | Cabinet Asm Vanity - w/o Countertop & Doors Door Asm Rolled - 12.4" x 24" - Lower Door Asm Rolled - 16.1" x 24" - Upper Countertop Asm Vanity Cabinet - Almond Cabinet Asm Medicine - w/o Door or Hardware Door Asm Medicine Cabinet w/Mirror - 16.1" x 30.1" - w/o Hardware                                       | TABLE OF                                 | INEBAGO<br>CONTENTS                                 |
|     | 072232-01-P01<br>M70626-03-P01<br>069852-09-P01<br>M65889-01-P01<br>069852-04-P01<br>069859-01-P01                                 | EA<br>EA<br>EA<br>EA<br>EA        | Pad Asm End - Medicine Cabinet - Beige Vinyl Cabinet Asm Linen/Hamper - w/o Door or Hardware Door Asm Linen Cabinet - 52.8" x 12.7" - w/o Hardware Door Asm Sliding - 74.1" x 26" - w/o Hardware Door Asm Wardrobe Cabinet - 39.6" x 12.9" - w/o Hardware Door Asm Wardrobe Cabinet - 59.1" x 16.2" - w/o Hardware | WC420RG<br>WC424RB<br>WCF28HH<br>WCF28RB | A-1 - B-22<br>B-23 - E-4<br>E-5 - G-8<br>G-9 - I-14 |
|     |                                                                                                                                    |                                   | BATH HARDWARE                                                                                                                                                                                                                                                                                                      |                                          |                                                     |
| Key | Part Number<br>011056-01-000<br>011056-02-000<br>011057-03-000<br>058640-01-000<br>011083-01-000<br>011048-02-000<br>010495-01-000 | U/M<br>EA<br>EA<br>EA<br>EA<br>EA | Description Faucet - Lavatory - US Faucet - Lavatory - CSA Faucet - Tub and Shower Slnk - Oval - Ivory Plastic Tail Piece - 1 1/4" x 5" - Plastic w/Stopper Shower Head - w/60" Hose Hose Clamp - 9/16"                                                                                                            |                                          |                                                     |