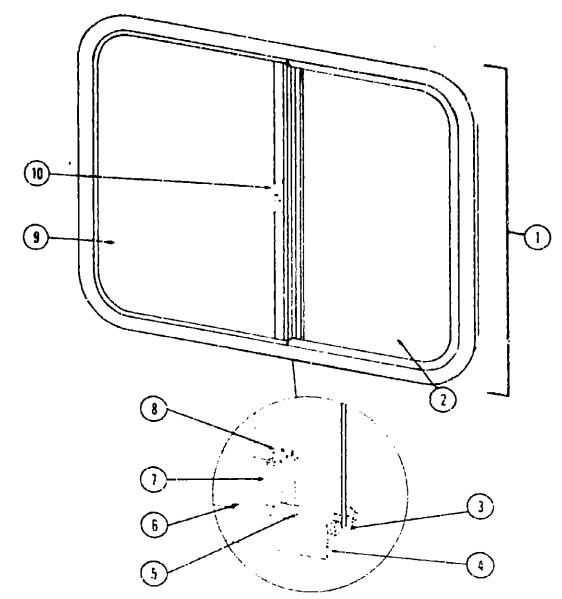

216-02-000 Spline - Glass - 1/8" Material - Black 641928-02-000 002389-03-206 Seal - Window Channel - 3/16" Glass - Black EA Holder - Glass Seal - Black - 24.13" 057544-04-000 EA Mullion - Window - Stant Stider Glass - 3/16" x 24.88" x 14.70" - Sliding 10 057657-01-000 EA 073740-01-000 FT Seal - Fin - Pile - .460" 059012-03-00ე EA Inside Frame - Right Front Slant Slider - Beige (not included in assembly) 059042-04-000 EA Inside Frame - Left Front Stant Stider - Beige (not included in assembly) 023713-02-000 Cover - Weephole - Black Slider Screen Asm. - Right or Lett - Black 055164-05-000 016310-03-000 EA Handle - Slider Screan - Black SF Screen - Window - 20" - Gray 002292-01-000 002298-01-000 FT Spline - Gray - .130" Dia. Not illustrated

# WINDOW, VENT & EXTERIOR DOOR GROUP (CONTINUED)



| Key | Part Number     | U/M | <b>Description</b>                                                     |
|-----|-----------------|-----|------------------------------------------------------------------------|
| 1   | 048631-04-000   | EA  | Window Asm Left - Single Slider - 20" x 25" - Black (w/o inside frame) |
| •   | 042147-12-000   | ĘΑ  | Inside Frame - Beige (not included in assembly)                        |
| 2   | 002241-02-000   | EA  | Glass - Stationary - 1/8" x 12.3" x 19"                                |
| 3   | 002324-02-000   | FT  | Channel - Weatherstrip - Glass                                         |
| 4   | 069640-01-000   | FT  | Tape - 1/4" Bead x 20" - Gray - 3M                                     |
| 5   | 057374-02-000   | FŢ  | Extr. Vinyl - Window Seal - Bla