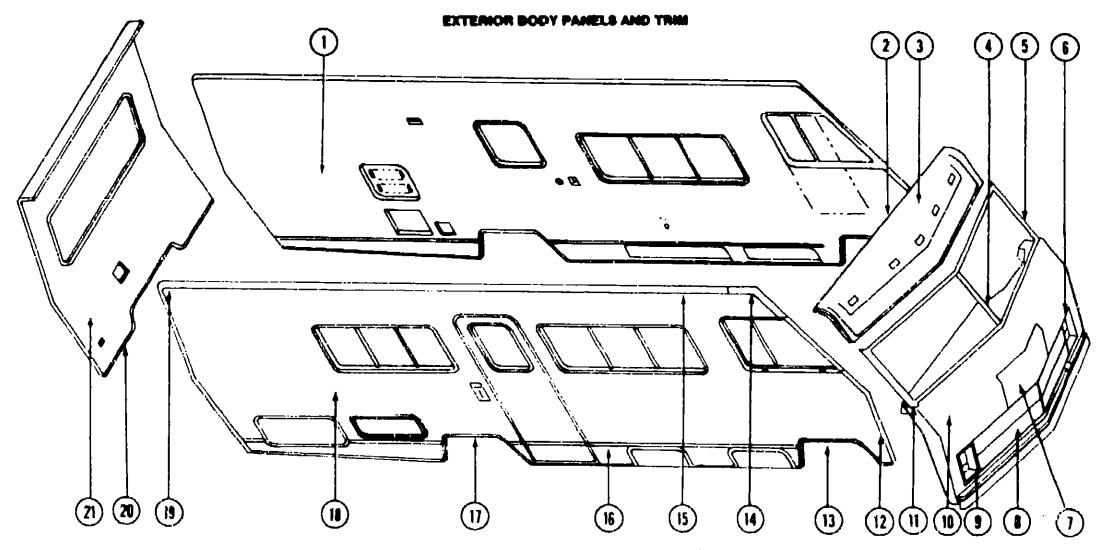

EA Hamper Bag - Fabric

EA Track - Sliding Door - 48"

|     |                                                                                                                                    |                                   | BATH CABINETRY                                                                                                                                                                                                                                                                                                     |                                          |                                                     |
|-----|------------------------------------------------------------------------------------------------------------------------------------|-----------------------------------|--------------------------------------------------------------------------------------------------------------------------------------------------------------------------------------------------------------------------------------------------------------------------------------------------------------------|------------------------------------------|-----------------------------------------------------|
| Key | Pert Number<br>M65894-01-P01<br>063224-11-P01<br>063224-12-P01<br>065897-01-P01<br>M69833-03-P01<br>069859-02-P07                  | U/M<br>EA<br>EA<br>EA<br>EA<br>EA | Cabinet Asm Vanity - w/o Countertop & Doors Door Asm Rolled - 12.4" x 24" - Lower Door Asm Rolled - 16.1" x 24" - Upper Countertop Asm Vanity Cabinet - Almond Cabinet Asm Medicine - w/o Door or Hardware Door Asm Medicine Cabinet w/Mirror - 16.1" x 30.1" - w/o Hardware                                       | TABLE OF                                 | INEBAGO<br>CONTENTS                                 |
|     | 072232-01-P01<br>M70626-03-P01<br>069852-09-P01<br>M65889-01-P01<br>069852-04-P01<br>069859-01-P01                                 | EA<br>EA<br>EA<br>EA<br>EA        | Pad Asm End - Medicine Cabinet - Beige Vinyl Cabinet Asm Linen/Hamper - w/o Door or Hardware Door Asm Linen Cabinet - 52.8" x 12.7" - w/o Hardware Door Asm Sliding - 74.1" x 26" - w/o Hardware Door Asm Wardrobe Cabinet - 39.6" x 12.9" - w/o Hardware Door Asm Wardrobe Cabinet - 59.1" x 16.2" - w/o Hardware | WC420RG<br>WC424RB<br>WCF28HH<br>WCF28RB | A-1 - B-22<br>B-23 - E-4<br>E-5 - G-8<br>G-9 - I-14 |
|     |                                                                                                                                    |                                   | BATH HARDWARE                                                                                                                                                                                                                                                                                                      |                                          |                                                     |
| Key | Part Number<br>011056-01-000<br>011056-02-000<br>011057-03-000<br>058640-01-000<br>011083-01-000<br>011048-02-000<br>010495-01-000 | U/M<br>EA<br>EA<br>EA<br>EA<br>EA | Description Faucet - Lavatory - US Faucet - Lavatory - CSA Faucet - Tub and Shower Slnk - Oval - Ivory Plastic Tail Piece - 1 1/4" x 5" - Plastic w/Stopper Shower Head - w/60" Hose Hose Clamp - 9/16"                                                                                                            |                                          |                                                     |