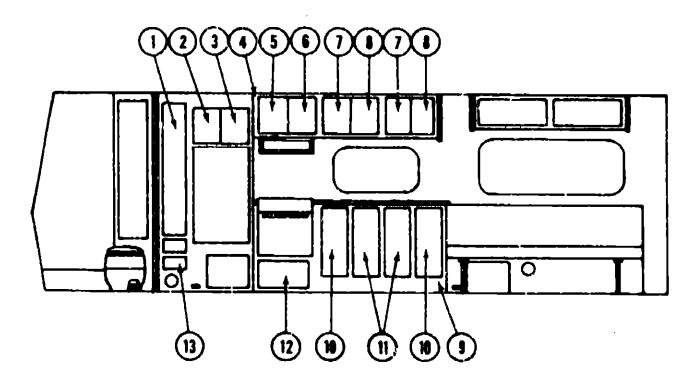

# ACCESSORIES GROUP (CONTINUED)

# RADIO AND RELATED COMPONENTS

| Part Number   | U/M                                                                                                                                                   | Description                                                                                                                                                  |
|---------------|-------------------------------------------------------------------------------------------------------------------------------------------------------|--------------------------------------------------------------------------------------------------------------------------------------------------------------|
| 031105-01-000 | EA                                                                                                                                                    | Antenna - Radio - Side Mount                                                                                                                                 |
| 031105-01-700 | · EA                                                                                                                                                  | Holder - Anterina - Radio - Upper                                                                                                                            |
| 064791-01-000 | EA                                                                                                                                                    | Speaker - Recessed - 5 1/4"                                                                                                                                  |
| 064792-01-000 | EA                                                                                                                                                    | Grille - Speaker - 5 1/4" - w/Mesh - Brow                                                                                                                    |
| 074979-01-000 | EΑ                                                                                                                                                    | Speaker Cover Protector - Plastic                                                                                                                            |
| 064787-01-000 | EA                                                                                                                                                    | Radio - AM/FM MPX - w/Cassette                                                                                                                               |
| 064794-01-000 | EA                                                                                                                                                    | Trim Plate - Radio                                                                                                                                           |
| 068002-01-050 | ËΑ                                                                                                                                                    | Mounting Plate - Radio                                                                                                                                       |
| 073432-01-000 | EA                                                                                                                                                    | Amplifier - Radio - 4 x 15 Watts                                                                                                                             |
| 073433-01-000 | EA                                                                                                                                                    | Adaptor - Radio to Amplifier                                                                                                                                 |
|               | 031105-01-000<br>031105-01-700<br>064791-01-000<br>064792-01-000<br>074979-01-000<br>064787-01-000<br>064794-01-000<br>068002-01-000<br>073432-01-000 | 031105-01-000 EA<br>031105-01-700 EA<br>064791-01-000 EA<br>064792-01-000 EA<br>074979-01-000 EA<br>064787-01-000 EA<br>064794-01-000 EA<br>068002-01-000 EA |

#### MISCELLANEOUS ACCESSORIES

| Key | Part Number                                                 | U/M       | Description                                                 |
|-----|-------------------------------------------------------------|-----------|-------------------------------------------------------------|
| •   | 054185-19-000                                               | EA        | Owners Manual - 1983 - Itasca & Winnebago                   |
|     | 006053-01-000                                               | EA        | Antenna - TV Braund Delux                                   |
|     | 006050-01-000                                               | EA        | Jack - TV - Ivory (Antenna)                                 |
|     | 017516-01-000                                               | EA        | Mud Flap - Black - 14" x 18" w/Holes                        |
|     | 041944-03-000                                               | EA        | Fire Extinguisher - w/Bracket - 5 BC                        |
|     | 052771-02-000                                               | EA        | Oven - Microwave - Magic Chef MW207                         |
|     | 053287-07-000                                               | EΑ        | Bracket Asm Microwave - Right                               |
|     | 053287-08-000                                               | EA        | Bracket Asm Microwave - Left                                |
|     | 067203-01-000                                               | EΑ        | Ladder Asm.                                                 |
|     | 007130-01-000                                               | EA        | Ladder Step                                                 |
|     | 076980-01-000                                               | EΑ        | End Cap - Ladder Step                                       |
|     | 067125-01-000                                               | EA        | Sland Off - Rack & Ladder Asm.                              |
|     | 067203-02-000 FA Luggage Reck Asm.                          |           | Luggage Reck Asm.                                           |
|     | 064093-01-000 EA Luggage Carrier Assembly - 14" x 30" x 60" |           | Luggage Carrier Assembly - 14" x 30" x 60"                  |
|     | 039681-01-000                                               | ĘΑ        | Catch and Strike - Luggage Carrier                          |
|     | 072366-01-000                                               | EA        | Speed Control Package - Electric - Diesel - Dana            |
| ••  | 069629-01-000                                               | EA        | Speed Control Package - Electric - Dana                     |
|     | 072852-01-000                                               | EA        | Smoke Detector w/9 Volt Battery                             |
|     | 072373-01-000                                               | EA        | Weather Center - 7" x 7" x 2"                               |
|     | 006069-01-000                                               | EA        | Key Case - Leather                                          |
|     | 007038-01-000                                               | EΛ        | Door Mat - 10.5" x 26" - Black Rubber                       |
|     | 089580-01-000                                               | EA        | Lug Wrench - 1" x 1.25" x 16.3"                             |
|     | 089580-02-000                                               | EΑ        | Leverage Bar - 22" - Lug Wrench                             |
|     | 063708-01-000                                               | EA        | Cover - Air Conditioning - Vinyl                            |
|     | 006113-01-000                                               | EA        | Jack - Hydraulic - 6 Ton - w/Handle                         |
|     | 072374-01-000                                               | EA        | Clock - 7" x 7" x 2"                                        |
|     | 073322-04-000                                               | EA        | Tire Covar - Vinyl - 32"                                    |
| • • | The illustrated by                                          | erts brea | skdown for this item is provided on the Common Items Fiche. |