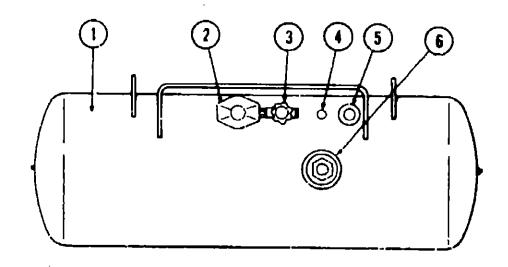

#### GENERATORS AND COMPONENTS

| Key | Port Number             | U/M     | Description                                     |
|-----|-------------------------|---------|-------------------------------------------------|
| ••  | 054429-01-100           |         | Generator - Onan - 4.0 kw                       |
|     | 701629-02 17 <b>10</b>  |         | Onan Installation Package                       |
|     | 024732-01-W1            |         | Tailpipe - 1.5" O.D. x 23"                      |
|     | 067753-01- <b>0</b> . ว |         | Muffler - Generator - w/Spark Arrestor - Nelson |
|     | 740313-56-000           | EA      | Tray - Generator - 4.0 kw - Onari               |
|     | 068046-01-000           | EA      | Conversion Kit - LP - Onan Generator            |
| • • | The illustrated on      | de bree | ikdowa to this its — in and its at the second   |