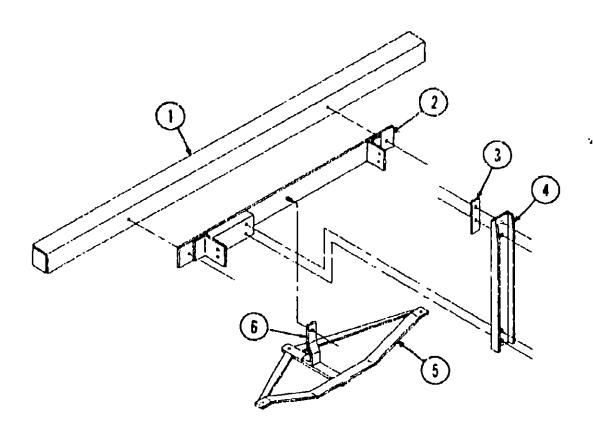

|            |                    |

G-15

# CHASSIS GROUP (CONTINUED)



| Key | Pert Number     | U/M | Description