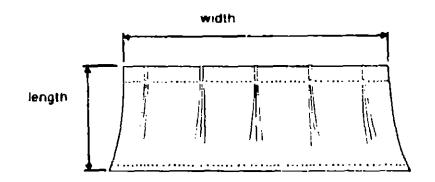

#### NOTE:

Use this illustration when determining length and width measurements for curtains. You will note the width measurement is taken on the top of the curtain with the curtain fully extended. The length measurement is taken from top to bottom.