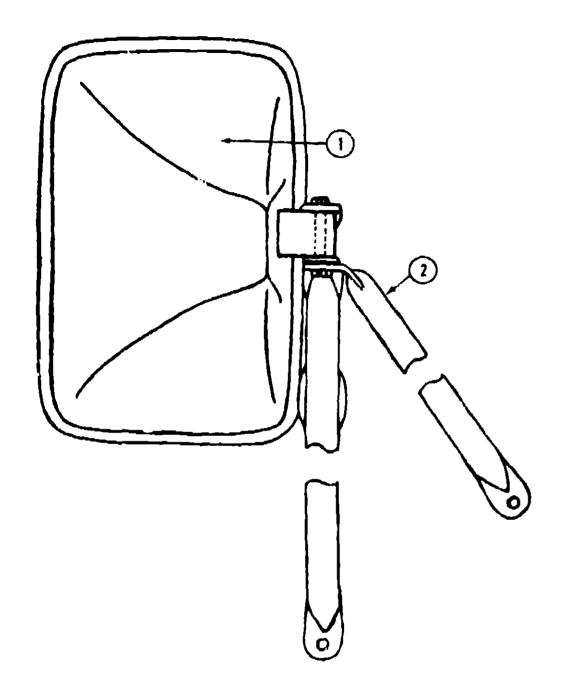

#### EXTERIOR MIRRORS

| Key | Fart Number     |
|-----|-----------------|
| 1   | 066431-02-000   |
| 2   | 066431-09-000   |
| 2   | 066431-10-000   |
| •   | 008043-01-000   |
| •   | Not illustrated |

U/M Description

EA Mirror Head - 6.75" x 10.25"

EA Arm - West Coast Mirror - Stainless Steel - Right

EA Arm - West Coast Mirror - Stainless Steel - Left

EA Mirror - Convex - Adhesive Back