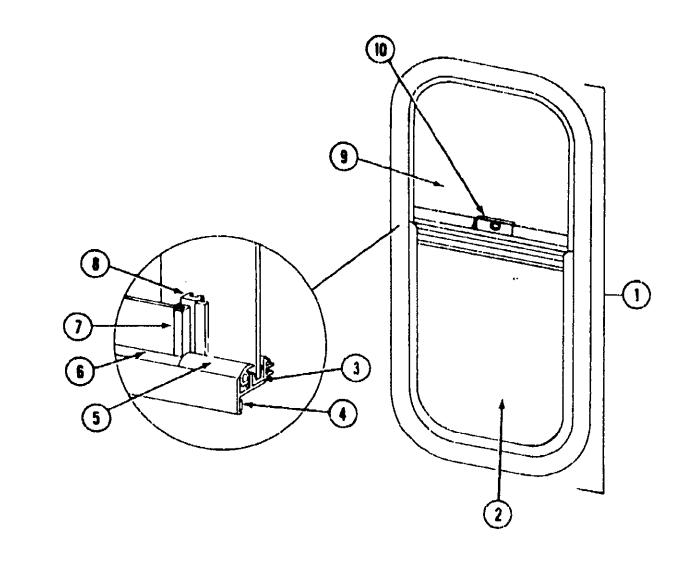

### CURTAIN, CUSHION & PAD GROUP

#### NOTE:

Use this illustration when determining length and width measurements for curtains. You will note the width measurement is taken on the top of the curtain with the curtain fully extended. The length measurement is taken from top to bottom.