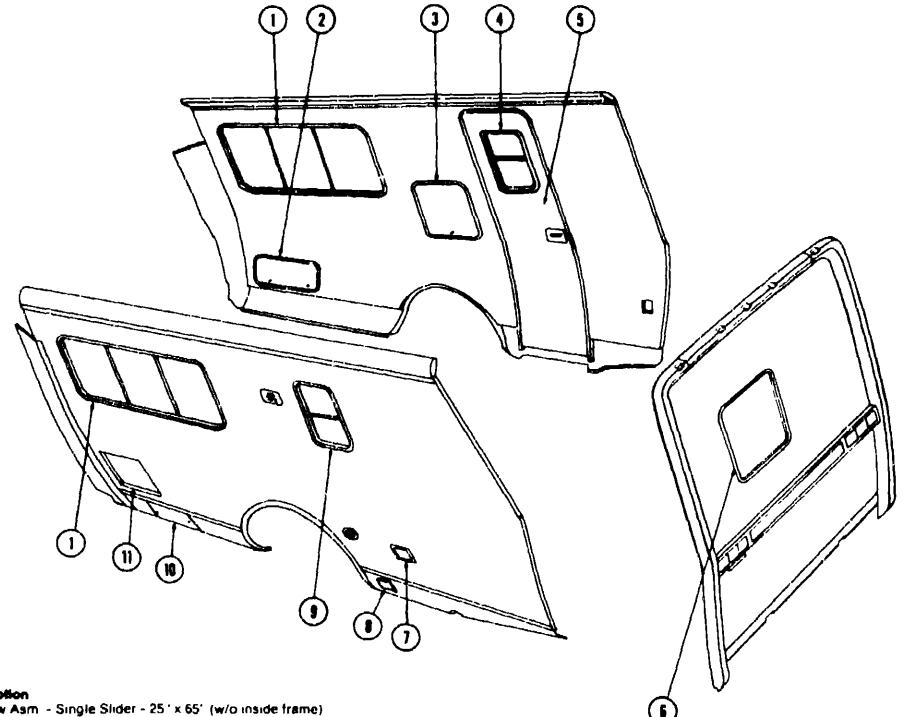

### CURTAIN, CUSHION & PAD GROUP

#### **CURTAIN HARDWARE**

| Key | Part Number   | U/M | Description                                                 |
|-----|---------------|-----|-------------------------------------------------------------|
| •   | 037872-02-000 | EA  | Bracket - Curtain Rod                                       |
|     | 037872-01-000 | EA  | Rod - Curtain - Extension 48" - 84"                         |
|     | 050788-02-000 | EΑ  | Center Support - Curtain Rod                                |
|     | 056784-01-000 | EΑ  | Pull - Window Shade - Antique Brass                         |
|     | 056001-01-000 | EA  | Bracket - Shade - Left                                      |
|     | 056002-01-000 | EΑ  | Bracket - Shade - Right -                                   |
|     | 009107-01-000 | EΑ  | Guide - Nylon Snap - Curtain                                |
|     | 052327-05-009 | EA  | Track - Curtain - 76" w/Holes - Beige Alum.                 |
|     | 053272-05-005 | EA  | Track - Curtain - Ceiling Mount - 72" w/Holes - Beige Alum. |
|     | 073671-01-000 | EΑ  | Track - Curtain - Front Overhead Bunk - Beige Alum.         |
|     | 069270-01-000 | EA  | Track - Shower Curtain - "L" Rod - Beige Alum,              |
|     | 009701-01-000 | EA  | Curtain Carrier - "L" Rod                                   |
|     | 009702-01-000 | EΑ  | End Stop - "L" Rod                                          |
|     | 056115-01-000 | YD  | Tape - Plastic - Clear w/Guldes                             |
|     | 056116-01-000 | FT  | Track - Curtain - Plastic - Brown                           |
|     | 048394-01-000 | YD  | Tape Hook - 1" x 25 Yd Beige                                |
|     | 048395-01-000 | YD  | Tape Loop - 1" x 25 Yd Beige                                |