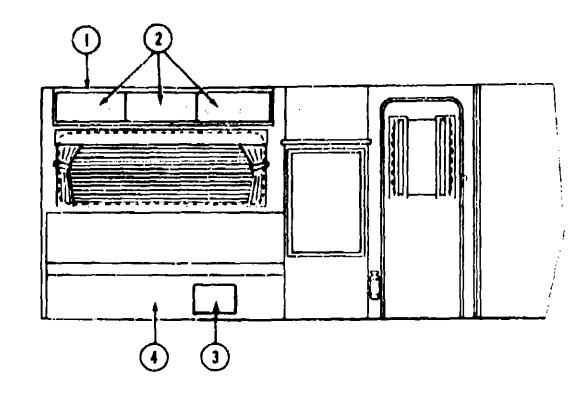

#### MISCELLANEOUS DRIVER'S COMPARTMENT COMPONENTS

EA Mat - Door Step - Rubber - Black - Driver EA Mat - Door Step - Rubber - Black - Passenger

EA Engine Cover - w/o Carpet
EA Bracket - Engine Cover
EA Cover - Lighter/Ash Tray
EA Side Panel Cab Door - Left - Blue
EA Side Panel - Cab Door - Left - Burgundy

EA Side Panel - Cab Door - Left - Rust

044860-01-000

044860-02-600

10 071645-01-000 048223-01-000 956673-04-000 11 059492-01-P13 11 059492-01-P14

11 059492-01-P15

Not illustrated

D-21

|   | Part Number<br>056802-04-000                                                                       | U/M<br>EA                  | Description Sunvisor Asm - Medium Almond - Right or Left                                               | 1983 WC723RB INDE                                                                                                                            | x                                                                                             |
|---|----------------------------------------------------------------------------------------------------|----------------------------|--------------------------------------------------------------------------------------------------------|----------------------------------------------------------------------------------------------------------------------------------------------|-----------------------------------------------------------------------------------------------|
|   | 068951-01-000<br>701631-01-000<br>701632-01-000<br>069213-01-000<br>066501-01-000<br>069213-04-000 | EA<br>EA<br>EA<br>EA<br>EA | Hourrneter, Dual Battery Switch)                                                                       | Floor Plan Accessories Group Bath Group Chassis Group Curtain, Cushion & Pad Group Dinette Group Driver's Compartment Group Electrical Group | D-9 - D-10<br>D-11 - D-13<br>D-14<br>D-15<br>D-16 - D-20<br>D-21<br>D-22 - D-23<br>D-24 - E-2 |
| ı | 069213-02 000                                                                                      | E▲                         | Bezei - Instrument - Overhead Console (Voltmeter w/Battery Switch, Traval Center, Dual Battery Switch) | Exterior Body Group Galley Group                                                                                                             | E-3 - E-8<br>E-9                                                                              |
| • | 052744-04-000                                                                                      | EA                         | Bezel - Transmission Control                                                                           | Heating & Air Conditioning Group                                                                                                             | E-10                                                                                          |
| • | 064956-01-000                                                                                      | EΑ                         | Panel - Travel Center - Black                                                                          | Interior Finish Group                                                                                                                        | E-11 - E-12                                                                                   |
| ) | 040714-01-000                                                                                      | EA                         | Mirror - Inside Rear View                                                                              | LP Group                                                                                                                                     | E-13                                                                                          |
|   | 067490-01-000                                                                                      | EA                         | Button - Mirror - Rear View Support                                                                    | Lounge Group                                                                                                                                 | E-14                                                                                          |
| • | 068950-01-000                                                                                      | EA                         | Panel Asm Wingwall Transition - Plastic - Inner Right Hand                                             | Water & Sewage Group                                                                                                                         | E-15 - E-16                                                                                   |
| 1 | 056581-04-000<br>059491-01-P13                                                                     | EA                         | Armrest Asm - Cab Door - Medium Almond Side Panel - Cab Door - Right - Blue                            | Wirdow, Vent & Exterior Door Group                                                                                                           | E-17 - E-24                                                                                   |
| 3 | 059491-01-P14                                                                                      | EA                         | Side Panel - Cab Door - Right - Burgundy                                                               |                                                                                                                                              | , <b></b> .                                                                                   |
| 3 | 059491-01-P15                                                                                      | EA                         | Side Panel - Cab Door - Right - Rust                                                                   |                                                                                                                                              |                                                                                               |