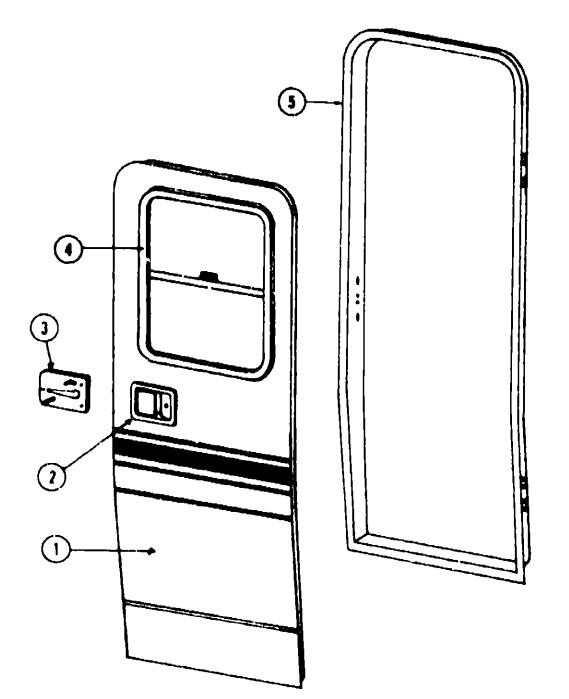

#### MISCELLANEOUS DRIVER'S COMPARTMENT COMPONENTS

EA Mat - Door Step - Rubber - Black - Driver EA Mat - Door Step - Rubber - Black - Passenger

EA Engine Cover - w/o Carpet
EA Bracket - Engine Cover
EA Cover - Lighter/Ash Tray
EA Side Panel Cab Door - Left - Blue
EA Side Panel - Cab Door - Left - Burgundy

EA Side Panel - Cab Door - Left - Rust

044860-01-000

044860-02-600

10 071645-01-000 048223-01-000 956673-04-000 11 059492-01-P13 11 059492-01-P14

11 059492-01-P15

Not illustrated

D-21

|   | Part Number<br>056802-04-000                                                                       | U/M<br>EA                  | Description Sunvisor Asm - Medium Almond - Right or Left                                               | 1983 WC723RB INDE                                                                                                                            | x                                                                                             |
|---|----------------------------------------------------------------------------------------------------|----------------------------|--------------------------------------------------------------------------------------------------------|----------------------------------------------------------------------------------------------------------------------------------------------|-----------------------------------------------------------------------------------------------|
|   | 068951-01-000<br>701631-01-000<br>701632-01-000<br>069213-01-000<br>066501-01-000<br>069213-04-000 | EA<br>EA<br>EA<br>EA<br>EA | Hourrneter, Dual Battery Switch)                                                                       | Floor Plan Accessories Group Bath Group Chassis Group Curtain, Cushion & Pad Group Dinette Group Driver's Compartment Group Electrical Group | D-9 - D-10<br>D-11 - D-13<br>D-14<br>D-15<br>D-16 - D-20<br>D-21<br>D-22 - D-23<br>D-24 - E-2 |
| ı | 069213-02 000                                                                                      | E▲                         | Bezei - Instrument - Overhead Console (Voltmeter w/Battery Switch, Traval Center, Dual Battery Switch) | Exterior Body Group Galley Group                                                                                                             | E-3 - E-8<br>E-9                                                                              |
| • | 052744-04-000                                                                                      | EA                         | Bezel - Transmission Control                                                                           | Heating & Air Conditioning Group                                                                                                             | E-10                                                                                          |
| • | 064956-01-000                                                                                      | EΑ                         | Panel - Travel Center - Black                                                                          | Interior Finish Group                                                                                                                        | E-11 - E-12                                                                                   |
| ) | 040714-01-000                                                                                      | EA                         | Mirror - Inside Rear View                                                                              | LP Group                                                                                                                                     | E-13                                                                                          |
|   | 067490-01-000                                                                                      | EA                         | Button - Mirror - Rear View Support                                                                    | Lounge Group                                                                                                                                 | E-14                                                                                          |
| • | 068950-01-000                                                                                      | EA                         | Panel Asm Wingwall Transition - Plastic - Inner Right Hand                                             | Water & Sewage Group                                                                                                                         | E-15 - E-16                                                                                   |
| 1 | 056581-04-000<br>059491-01-P13                                                                     | EA                         | Armrest Asm - Cab Door - Medium Almond Side Panel - Cab Door - Right - Blue                            | Wirdow, Vent & Exterior Door Group                                                                                                           | E-17 - E-24                                                                                   |
| 3 | 059491-01-P14                                                                                      | EA                         | Side Panel - Cab Door - Right - Burgundy                                                               |                                                                                                                                              | , <b></b> .                                                                                   |
| 3 | 059491-01-P15                                                                                      | EA                         | Side Panel - Cab Door - Right - Rust                                                                   |                                                                                                                                              |                                                                                               |