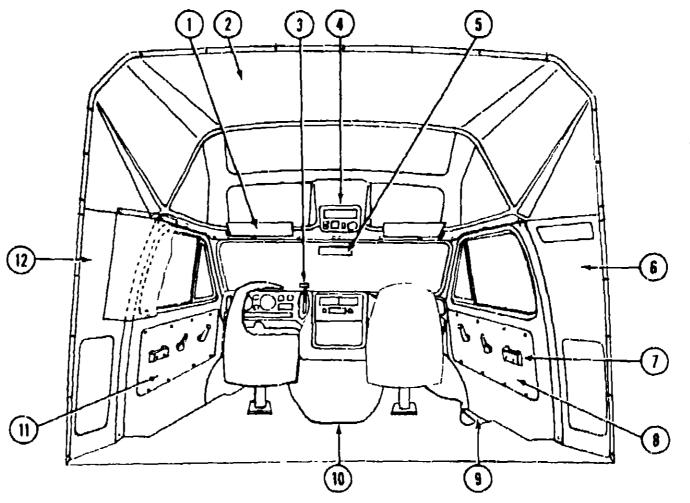

## DRIVER'S COMPARTMENT GROUP

#### MISCELLANEOUS DRIVER'S COMPARTMENT COMPONENTS

EA Mat - Door Step - Rubber - Black - Driver EA Mat - Door Step - Rubber - Black - Passenger

EA Engine Cover - w/o Carpet
EA Bracket - Engine Cover
EA Cover - Lighter/Ash Tray
EA Side Panel Cab Door - Left - Blue
EA Side Panel - Cab Door - Left - Burgundy

EA Side Panel - Cab Door - Left - Rust

044860-01-000

044860-02-600

10 071645-01-000 048223-01-000 956673-04-000 11 059492-01-P13 11 059492-01-P14

11 059492-01-P15

Not illustrated

D-21

|   | Part Number<br>056802-04-000                                                                       | U/M<br>EA                  | Description Sunvisor Asm - Medium Almond - Right or Left                                               | 1983 WC723RB INDE                                                                                                                            | x                                                                                             |
|---|----------------------------------------------------------------------------------------------------|----------------------------|--------------------------------------------------------------------------------------------------------|----------------------------------------------------------------------------------------------------------------------------------------------|-----------------------------------------------------------------------------------------------|
|   | 068951-01-000<br>701631-01-000<br>701632-01-000<br>069213-01-000<br>066501-01-000<br>069213-04-000 | EA<br>EA<br>EA<br>EA<br>EA | Hourrneter, Dual Battery Switch)                                                                       | Floor Plan Accessories Group Bath Group Chassis Group Curtain, Cushion & Pad Group Dinette Group Driver's Compartment Group Electrical Group | D-9 - D-10<br>D-11 - D-13<br>D-14<br>D-15<br>D-16 - D-20<br>D-21<br>D-22 - D-23<br>D-24 - E-2 |
| ı | 069213-02 000                                                                                      | E▲                         | Bezei - Instrument - Overhead Console (Voltmeter w/Battery Switch, Traval Center, Dual Battery Switch) | Exterior Body Group Galley Group                                                                                                             | E-3 - E-8<br>E-9                                                                              |
| • | 052744-04-000                                                                                      | EA                         | Bezel - Transmission Control                                                                           | Heating & Air Conditioning Group                                                                                                             | E-10                                                                                          |
| • | 064956-01-000                                                                                      | EΑ                         | Panel - Travel Center - Black                                                                          | Interior Finish Group                                                                                                                        | E-11 - E-12                                                                                   |
| ) | 040714-01-000                                                                                      | EA                         | Mirror - Inside Rear View                                                                              | LP Group                                                                                                                                     | E-13                                                                                          |
|   | 067490-01-000                                                                                      | EA                         | Button - Mirror - Rear View Support                                                                    | Lounge Group                                                                                                                                 | E-14                                                                                          |
| • | 068950-01-000                                                                                      | EA                         | Panel Asm Wingwall Transition - Plastic - Inner Right Hand                                             | Water & Sewage Group                                                                                                                         | E-15 - E-16                                                                                   |
| 1 | 056581-04-000<br>059491-01-P13                                                                     | EA                         | Armrest Asm - Cab Door - Medium Almond Side Panel - Cab Door - Right - Blue                            | Wirdow, Vent & Exterior Door Group                                                                                                           | E-17 - E-24                                                                                   |
| 3 | 059491-01-P14                                                                                      | EA                         | Side Panel - Cab Door - Right - Burgundy                                                               |                                                                                                                                              | , <b></b> .                                                                                   |
| 3 | 059491-01-P15                                                                                      | EA                         | Side Panel - Cab Door - Right - Rust                                                                   |                                                                                                                                              |                                                                                               |