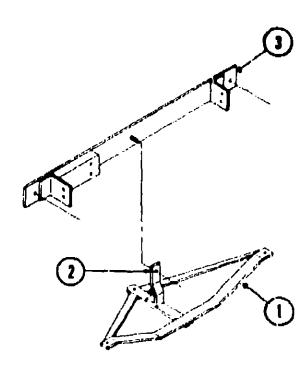

| Key | Part Number            |    | Description                   |
|-----|------------------------|----|-------------------------------|
| 1   | 0 <b>66</b> 656-01-000 | EA | Trailer Hitch Asm w/n Support |
| 2   | 064824-03-1000         | EA | Support - Trailer Hitch       |
| 3   | 968657-01-000          | EA | Bracket - Bumper Mount - Rear |