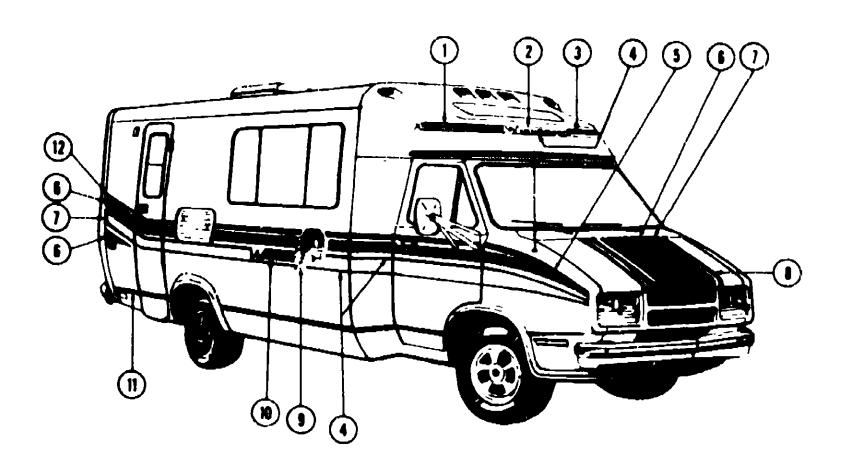

### **ACCESSORIES GROUP**

#### EXTERIOR MIRRORS

| Key | Fart Number     |
|-----|-----------------|
| 1   | 066431-02-000   |
| 2   | 066431-09-000   |
| 2   | 066431-10-000   |
| •   | 008043-01-000   |
| •   | Not illustrated |

U/M Description

EA Mirror Head - 6.75" x 10.25"

EA Arm - West Coast Mirror - Stainless Steel - Right

EA Arm - West Coast Mirror - Stainless Steel - Left

EA Mirror - Convex - Adhesive Back

# **ACCESSORIES GROUP (CONTINUED)**