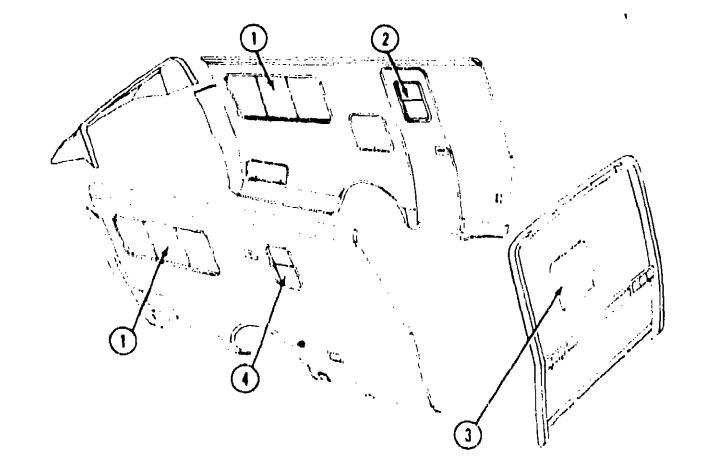

#### MISCELLANEOUS DRIVER'S COMPARTMENT COMPONENTS

EA Mat - Door Step - Rubber - Black - Driver EA Mat - Door Step - Rubber - Black - Passenger

EA Engine Cover - w/o Carpet
EA Bracket - Engine Cover
EA Cover - Lighter/Ash Tray
EA Side Panel Cab Door - Left - Blue
EA Side Panel - Cab Door - Left - Burgundy

EA Side Panel - Cab Door - Left - Rust

044860-01-000

044860-02-600

10 071645-01-000 048223-01-000 956673-04-000 11 059492-01-P13 11 059492-01-P14

11 059492-01-P15

Not illustrated

D-21

|   | Part Number<br>056802-04-000                                                                       | U/M<br>EA                  | Description Sunvisor Asm - Medium Almond - Right or Left                                               | 1983 WC723RB INDE                                                                                                                            | x                                                                                             |
|---|----------------------------------------------------------------------------------------------------|----------------------------|--------------------------------------------------------------------------------------------------------|----------------------------------------------------------------------------------------------------------------------------------------------|-----------------------------------------------------------------------------------------------|
|   | 068951-01-000<br>701631-01-000<br>701632-01-000<br>069213-01-000<br>066501-01-000<br>069213-04-000 | EA<br>EA<br>EA<br>EA<br>EA | Hourrneter, Dual Battery Switch)                                                                       | Floor Plan Accessories Group Bath Group Chassis Group Curtain, Cushion & Pad Group Dinette Group Driver's Compartment Group Electrical Group | D-9 - D-10<br>D-11 - D-13<br>D-14<br>D-15<br>D-16 - D-20<br>D-21<br>D-22 - D-23<br>D-24 - E-2 |
| ı | 069213-02 000                                                                                      | E▲                         | Bezei - Instrument - Overhead Console (Voltmeter w/Battery Switch, Traval Center, Dual Battery Switch) | Exterior Body Group Galley Group                                                                                                             | E-3 - E-8<br>E-9                                                                              |
| • | 052744-04-000                                                                                      | EA                         | Bezel - Transmission Control                                                                           | Heating & Air Conditioning Group                                                                                                             | E-10                                                                                          |
| • | 064956-01-000                                                                                      | EΑ                         | Panel - Travel Center - Black                                                                          | Interior Finish Group                                                                                                                        | E-11 - E-12                                                                                   |
| ) | 040714-01-000                                                                                      | EA                         | Mirror - Inside Rear View                                                                              | LP Group                                                                                                                                     | E-13                                                                                          |
|   | 067490-01-000                                                                                      | EA                         | Button - Mirror - Rear View Support                                                                    | Lounge Group                                                                                                                                 | E-14                                                                                          |
| • | 068950-01-000                                                                                      | EA                         | Panel Asm Wingwall Transition - Plastic - Inner Right Hand                                             | Water & Sewage Group                                                                                                                         | E-15 - E-16                                                                                   |
| 1 | 056581-04-000<br>059491-01-P13                                                                     | EA                         | Armrest Asm - Cab Door - Medium Almond Side Panel - Cab Door - Right - Blue                            | Wirdow, Vent & Exterior Door Group                                                                                                           | E-17 - E-24                                                                                   |
| 3 | 059491-01-P14                                                                                      | EA                         | Side Panel - Cab Door - Right - Burgundy                                                               |                                                                                                                                              | , <b></b> .                                                                                   |
| 3 | 059491-01-P15                                                                                      | EA                         | Side Panel - Cab Door - Right - Rust                                                                   |                                                                                                                                              |                                                                                               |