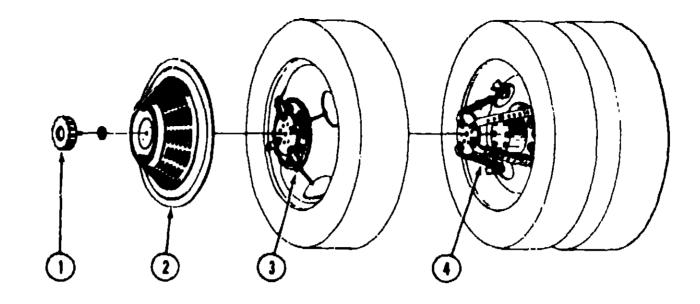

#### WHEEL COVER AND MOUNTING HARDWARE

| Key | Part Number     | U/M | Description                                                        |
|-----|-----------------|-----|--------------------------------------------------------------------|
| 1   | 064082-02-000   | EA  | Retaining Nut - Delmet - Wheel Cover                               |
| 2   | 073426-01-700   | EA  | Wheel Cover - Bolt On - 16" or 16.5" - Delmet (1)                  |
| 3   | 073426-03-700   |     | Refention Bracket Asm Wheel Cover Support - Light Duty - Front (1) |
| 4   | 073426-03-701   |     | Retention Bracket Asm Wheel Cover Support - Light Duty - Rear (1)  |
| •   | 073426-03-000   |     | Retention Bracket Asm Wheel Cover Support - Light Duty (Set/4)     |
| •   | Not illustrated |     |                                                                    |