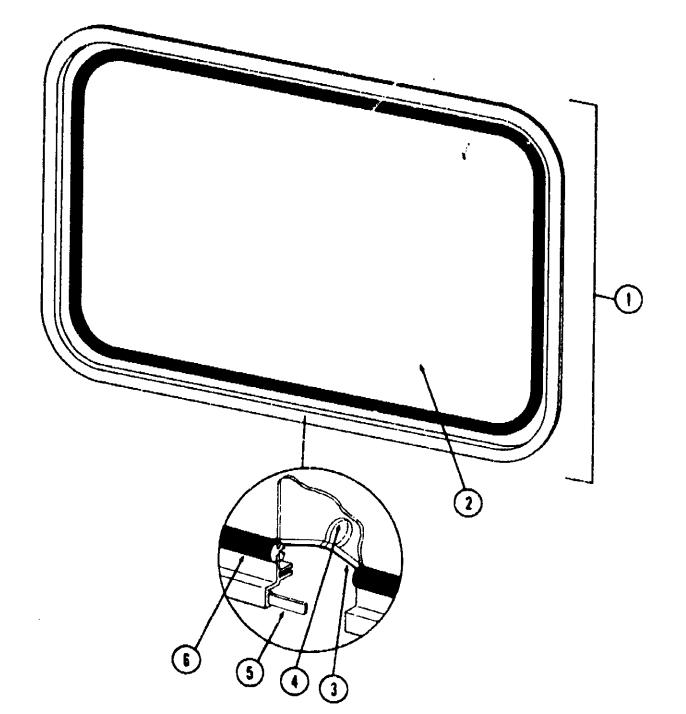

#### NOTE:

Use this illustration when determining length and width measurements for curtains. You will note the width measurement is taken on the top of the curtain with the curtain fully extended. The length measurement is taken from top to bottom.