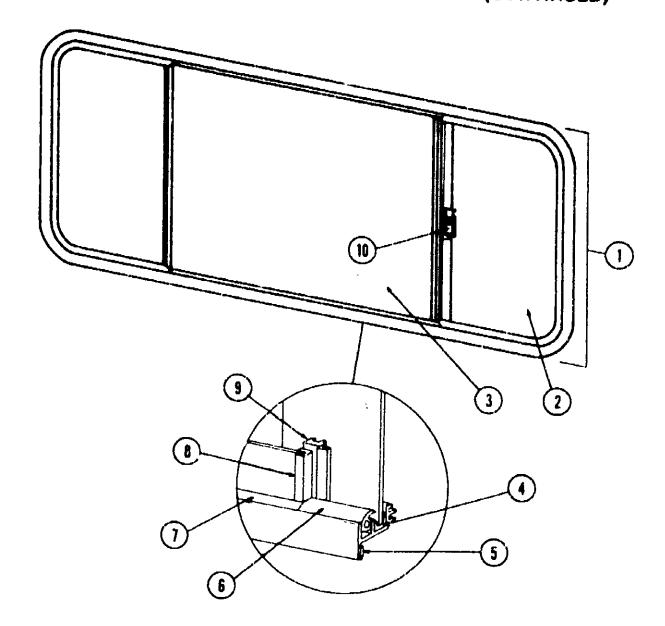

### CURTAIN, CUSHION & PAD GROUP

#### NOTE:

Use this illustration when determining length and width measurements for curtains. You will note the width measurement is taken on the top of the curtain with the curtain fully extended. The length measurement is taken from top to bottom.