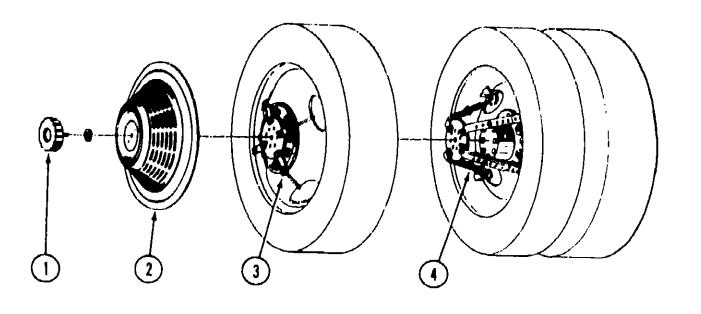

## WHEEL COVER AND MOUNTING HARDWARE

| Key | Part Number     | U/M       | Description                                                        |
|-----|-----------------|-----------|--------------------------------------------------------------------|
| 1   | 064082-02-000   | EA        | Retaining Nut - Delmet - Wheel Cover                               |
| 2   | 073426-01-700   | EA        | Wheel Cover - Bolt On - 16" or 16.5" - Delmet (1)                  |
| · 3 | 073426-04-700   | EA        | Retention Bracket Asm Wheel Cover Support - Heavy Duty - Front (1) |
| 4   | 073426-01-701   | ĒΑ        | Retention Bracket Asm Wheel Cover Support - Heavy Duty - Front (1) |
| •   | 073426-04-000   | EA        | Retention Bracket Asm Wheel Cover Support - Heavy Duty - Hear (1)  |
| ••  | 031396-04-000   | EA        | Wheel Cover - 16" - Clip On.                                       |
| •   | Not illustrated |           | Timber Sover 10 - Onp On.                                          |
| ••  |                 | irts brea | ikdown for this item is provided on the Common Items Fiche.        |