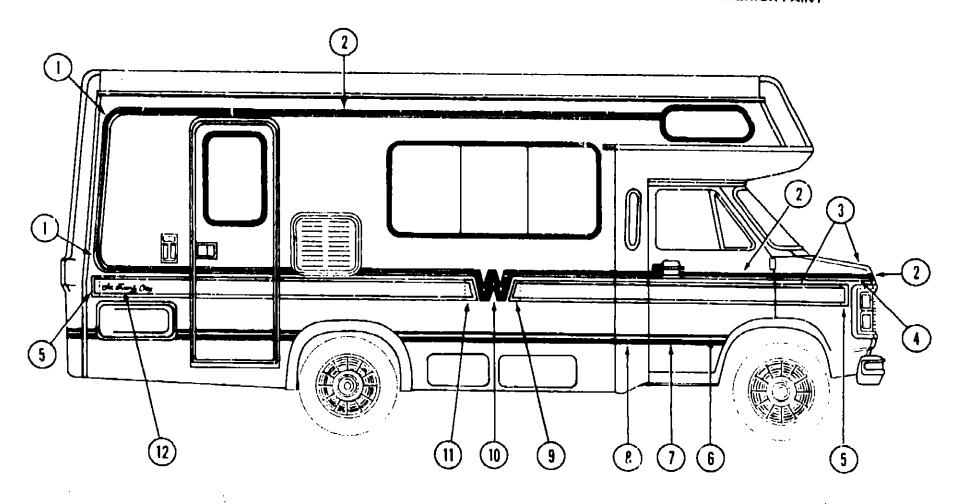

## EXTERIOR BY AN AROUP

## SEALANTS, ADHESIVES AND FASTENERS

| Key | Part Number   | U/M | Description                                      |
|-----|---------------|-----|--------------------------------------------------|
|     | 034552-06-000 | EA  | Sealant - Off White Silicone                     |
|     | 034552-04-000 | EA  | Sealant - Beige Cilicone                         |
|     | 034552-02-000 | EA  | Sealant - Clear Silicone                         |
|     | 004349-01-000 | EA  | Sealant - Black Silicone                         |
|     | 069637-01-000 | EA  | Sealant - Weatherban 404 Tube - 3M               |
|     | 004346-02-000 | EA  | Sealant - White Silicone                         |
|     | 009200-01-000 | EA  | Tape - Furnace - 1 1/2"                          |
|     | 004353-01-000 | FT  | Tape - Gasket - 1/8" x 3/4" - White              |
|     | 002825-01-000 | FT  | Weather Stripping - Roof Vent                    |
|     | 002337-01-000 | ĒΑ  | Adhesive - 3M - 1300 Tubo                        |
|     | 004005-01-000 | GL  | Adhesive - Swifts - Green - Glue (Sidewalls)     |
|     | 004020-01-000 | OT  | Adhesive - ABS Cement (Plastic Fillings)         |
|     | 029051-01-000 | EA  | Adhesive - Spray Vinyi                           |
|     | 000G66-08-12R | ĒΑ  | Screw - #8 - 18 x 3/4" SDPH - Beige              |
|     | COOG66-08-12S |     | Screw - #8 - 18 x 3/4" SDPH - Off White          |
|     | U00G66-08-12M | EΛ  | Screw - #8 - 18 x 3/4" SDPH - Gray               |
|     | 000G66-08-16A | EΑ  | Screw - #8 - 18 x 1" SDPH - Beige                |
|     | 000G66-08-16S | EA  | Screw - #8 - 18 x 1" SDPH - Off White            |
|     | 000G66-08-16M | EA  | Screw - #8 - 18 x 1" SDPH - Gray                 |
|     | 000G64-08-16R | EA  | Screw - #6 - 16 x 1" SDPH - SF/DR - Beige        |
|     | 000G64-08-16S | ĒΑ  | Screw - #8 - 18 x 1" SDPH - SF/DR - Off White    |
|     | 000G64-08-16M | EA  | Screw - #8 - 18 x 1" SDPH - SF/DR - Gray         |
|     | 053766-01-000 | EA  | Bedding Compound - Tube Black - Schnee Moorehead |
|     | 069640-02-000 | FT  | Tape - 1/2" x 1/8" x 50' - Gray - 3M             |
|     | 069640-01-000 | FT  | Tape - 1/4" Bead x 20' - Gray - 3M               |
|     | 069640-03-000 | FT  | Tape - 3/4" x 1/8" x 50' - Gray - 3M             |
|     | 069640-04-000 | FT  | Tape - 2" x 3/32" x 45' - Gray - 3M              |