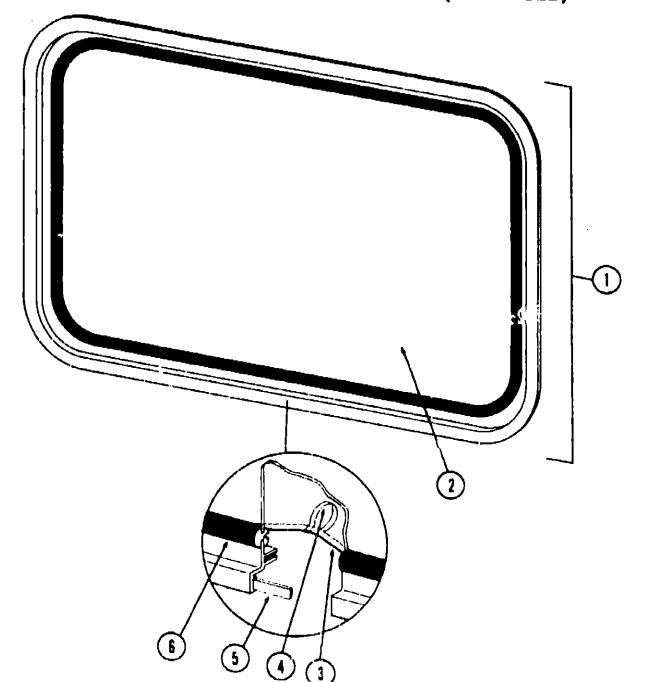

#### NOTE:

Use this illustration when determining length and width measurements for curtains. You will note the width measurement is taken on the top of the curtain with the curtain fully extended. The length measurement is taken from top to bottom.