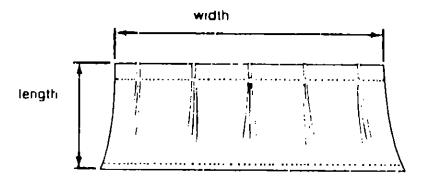

#### NOTE:

Use this illustration when determining length and width measurements for curtains. You will note the width measurement is taken on the top of the curtain with the curtain fully extended. The length measurement is taken from top to bottom.