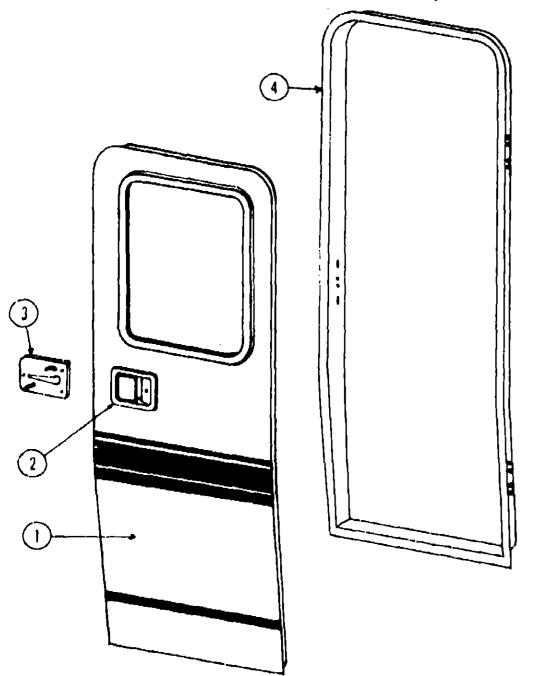

•   | 023320-01-000          | EA  | Foam Pad - 3/8" Dia. (used w/Plastic Latch)                       |
| •   | 073740-01-000          | FΤ  | Seal - Fin - Pile460"                                             |
| •   | 002298-01-000          | EA  | Spline - Gray130" Dia. (Screen)                                   |
| •   | 023713-02-000          | EΑ  | Weep Hole Cover - Plastic - Black                                 |
| •   | 002291-01-000          | SF  | Screen - Window - 16" - Gray                                      |
| •   | Not illustrated        |     | •                                                                 |
|     |                        |     |                                                                   |

## WINDOW, VENT & EXTERIOR DOOR GROUP (CONTINUED)



| Key | Part Number     | U/M | Description