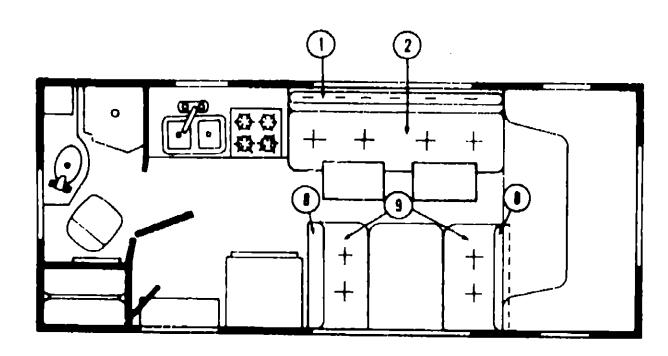

#### SPRUNG COUCH CUSHIONS

| Key | Part Number   | U/M | Description                                    |
|-----|---------------|-----|------------------------------------------------|
| 1   | 073630-01-P07 | EA  | Cushlon Asm Sprung Couch - Back - Navy (P37)   |
| 1   | 073630-01-P08 | EA  | Cushlon Asm Sprung Couch - Back - Rose (P38)   |
| 1   | 073630-01-P09 | EA  | Cushion Asm Sprung Couch - Back - Rust (P39)   |
|     | M73630-01-P07 | EA  | Cover - Sprung Couch Back - Navy (P37)         |
|     | M73630-01-P08 | EA  | Cover - Sprung Couch Back - Rose (P38)         |
|     | M73630-01-P09 | EA  | Cover - Sprung Couch Back - Rust (P39)         |
| 2   | 073631-01-P07 | EA  | Cushion Asm Sprung Couch - Bottom - Navy (P37) |
| 2   | 073631-01-P08 | EA  | Cushion Asm Sprung Couch - Bottom - Rose (P38) |
| 2   | 073631-01-P09 | EA  | Cushion Asm Sprung Couch - Bottom - Rust (P39) |
|     | M73631-01-P07 | EA  | Cover - Sprung Couch Bottom - Navy (P37)       |
|     | M73631-01-P08 | EA  | Cover - Sprung Couch Bottom - Rose (P38)       |
|     | M73631-01-P09 | EA  | Cover - Sprung Couch Bottom - Rust (P39)       |

#### CORNER LOUNGE CHAIR CUSHIONS

| Key | Perl Number   | U/M | Description                                                             |                                    |             |
|-----|---------------|-----|-------------------------------------------------------------------------|------------------------------------|-------------|
| 3   | 059743-09-P37 | EA  | Cushion - Lounge Chair Bottom - Navy (P07)                              |                                    |             |
| 3   | 059743-09-P38 | EA  | Cushion - Lounge Chair Bottom - Rose (P08)                              |                                    |             |
| 3   | 059743-09-P39 | EA  | Cushion - Lounge Chair Bottom - Rust (P09)                              | 1000 WINNER 4 0 0                  |             |
|     | 059748-07-P37 | EA  | Cover - Lounge Chair Bottom Cushion - Navy (P07)                        | 1983 WINNEBAGO                     |             |
|     | 059746-07-P38 | EA  | Cover - Lourige Chair Bottom Cushion - Rose (P08)                       | TABLE OF CONTENT                   | 18          |
|     | 059746-07-P39 | ĒA  | Cover - Lounge Chair Bottom Cushion - Rust (P09)                        | WC621AB                            | A-1 - B-16  |
| 4   | 059743-08-P37 | ĽΑ  | Cushion - Lounge Chair Bottom Right - Navy (P07)                        | WC723RH                            | B-17 - D-8  |
| 4   | 059743-06-P38 | EA  | Cushlon - L.c. o Chair Bottom Right - Rose (P08)                        | 'NC723RB                           |             |
| r,  | 059743-08-P39 | EA  | Cushion - L. Chair Bottom Right - Rust (P09)                            | WCB23HH                            | D-9 - E-24  |
|     | 059746-06-P37 | EA  | Cover - Louis & Chair Bottom Cushion - Right - Navy (P07)               | WC823AB                            | F-1 - G-16  |
|     | 059746-06-P38 | EA  | Cover - Lounge Chair Bottom Cushion - Right - Rose (P08)                | **C023FID                          | G-17 - I-8  |
|     | 059746-06-P39 | EA  | Cover - Lounge Chair Bottom Cushion - Right - Rust (P09)                |                                    |             |
| 5   | 059742-08-P07 | EA  | Cushlon - Lounge Chair Back - Navy (P37)                                |                                    |             |
| 5   | 059742-08-P08 | EA  | Cushion - Lounge Chair Back - Rose (P38)                                |                                    |             |
| 5   | 059742-08-P09 | ĒΑ  | Cushlon - Lounge Chair Back - Rust (P39)                                |                                    |             |
|     | 059745-06-P07 | EA  | Cover - Lounge Chair Back Cushion - Navy (P37)                          |                                    |             |
|     | 059745-06-P08 | EΑ  | Cover - Lounge Chair Back Cushion - Rose (P38)                          |                                    |             |
|     | 059745-06-P09 | EA  | Cover - Lounge Chair Back Cushion - Rust (P39)                          |                                    |             |
| 6   | 059744-16-P07 | EA  | Cushion - Chair Wedge - Left - Navy (P37)                               |                                    |             |
| 6   | 059744-16-P08 | EΑ  | Cushion - Chair Wedge - Left - Rose (P38)                               |                                    |             |
| 6   | 059744-16-P09 | EA  | Cushion - Chair Wedge - Left - Rust (P39)                               |                                    |             |
|     | 059747-12-P07 | EA  | Cover - Chair Wedge - Leit - Navy (P37)                                 |                                    |             |
|     | 059747-12-P08 | EA  | Cover - Chair Wedge - Left - Rose (P38)                                 |                                    |             |
|     | 059747-12-P09 | EA  | Cover - Chair Wedge - Left - Rust (P39)                                 |                                    |             |
| 7   | 059744-15-P07 | EA  | Cushlon - Chair Wedge - Right - Navy (P37)                              |                                    |             |
| 7   | 059744-15-P08 | EA  | Cushlon - Chair Wedge - Right - Rose (P38)                              |                                    |             |
| 7   | 059744-15-P09 | EA  | Cushion - Chair Wedge - Right - Rust (P39)                              |                                    |             |
|     | 059747-11-P07 | EA  | Cover - Chair Wedge Cushion - Right - Navy (P37)                        |                                    |             |
|     | 059747-11-P08 | EA  | Cover - Chair Wedge Cushion - Right - Hose (P38)                        | ·                                  |             |
|     | 059747-11-P09 | EA  | Cover - Chair Wedge Cushion - Right - Rust (P39)                        |                                    |             |
|     |               |     | DINETTE CUSHIONS                                                        |                                    |             |
|     |               |     |                                                                         | 1983 WC621RB INDE                  | Y           |
| Key | Part Number   | U/M | Description                                                             |                                    | -^          |
| 8   | 072430-03-P07 | EΑ  | Cushion - Dinette Back - 19.25" x 38" x 5" - Navy (P37)                 | Floor Plan                         | A-1 - A-2   |
| 8   | 072430-03-P08 | EA  | Cushion - Dinette Back - 19.25" x 38" x 5" - Rose (P38)                 | Accessories Group                  | A-3 - A-5   |
| 8   | 072430-03-P09 | EA  | Cushion - Dinette Back - 19.25" x 38" x 5" - Rust (P39)                 | Bath Group                         | A-6         |
|     | M72430-03-P07 | EA  | Cover - Dinette Back Cushion - 19" x 38" x 5" - Nevv (P37)              | Chassis Group                      | A-7         |
|     | M72430-03-P08 | EA  | Cover - Dinette Back Cushion - 19" x 38" x 5" - Rose (Pag)              | Curtain, Cushion & Pad Group       | A-8 - A-13  |
|     | M72430-03-P09 | EA  | Cover - Dinette Back Cushion - 19" x 38" x 5" - Rust (P39)              | Dinette Group                      |             |
| 9   | 072430-04-P07 | EA  | Cushlon - Dinetto Bottom - 17.5" x 38" x 5" - Navy (P37)                | Driver's Compartment Group         | A-14        |
| 9   | 072430-04-P08 | EA  | Cushion - Dinette Bottom - 17.5" x 38" x 5" - Rose (P38)                | Electrical Group                   | A-15 - A-16 |
| 9   | 072430-04-P39 | EA  | Cushion - Dinette Bottom - 17.5" x 38" x 5" - Rust (P39)                |                                    | A-17 - A-19 |
|     | M72430-04-P07 | EA  | Cover - Dinette Bottom Cushion - 17.5" x 38" x 5" - Navy (P37)          | Exterior Body Group                | A-20 - A-24 |
|     | M72430-04-P08 | EA  | Cover - Dinette Bottom Cushion - 17.5" x 38" x 5" - Rose (P38)          | Galley Group                       | B-1         |
|     | M72430-04-P09 | ĘΑ  | Cover - Dinette Bottom Cushion - 17.5" x 38" x 5" - Rust (P39)          | Heating & Air Conditioning Group   | B-2         |
|     |               |     | The Man                             | Interior Finish Group              | B-3 - B-4   |
|     |               |     | FRONT OVERHEAD BUNK MATTRESS                                            | LP Group                           | B-5         |
|     | •             |     |                                                                         | Lounge Group                       | B-6         |
| Key | Part Number   | U/M | Description                                                             | Water & Sewage Group               | B-7 - B-8   |
|     | 073310-02-P07 | ĒΑ  | Mattress - Overhead Bunk - Two Fold - 19" x 34" x 75" x 4" - Navy (P37) | Window, Vent & Exterior Door Group | B-9 - B-16  |
|     | 073310-02-P08 | EΑ  | Mattress - Overhead Bunk - Two Fold - 19" x 34" x 75" x 4" - Rose (P38) | Times in vein a Extensi Book Group | 0-3 - 0-10  |
|     | 073310-02-P09 | EA  | Mattress - Overhead Bunk - Two Fold - 19" x 34" x 75" x 4" - Rust (P39) |                                    |             |
|     | M73310-02-P07 | EA  | Cover - Overhead Bunk Mattress - Two Fold - 19" x 34" x 75" x 4" -      |                                    |             |
|     |               |     | Navy (P37)                                                              |                                    |             |