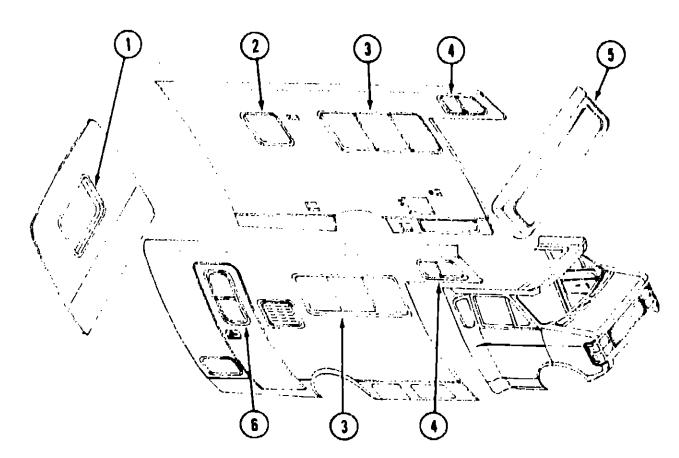

## MISCELLANEOUS DRIVER'S COMPARTMENT COMPONENTS

| Key | Part Number   | U/M | Description                                              |
|-----|---------------|-----|----------------------------------------------------------|
| 1   | 059492-01-P07 | EA  | Description Side Recol. Cab Recol. Lett. No. 1999        |
| i   | 059492-01-P08 |     | Side Panel - Cab Door - Left - Navy (P37)                |
| i   | 059492-01-P09 | EA  | Side Panel - Cab Door - Left - Rose (P38)                |
| :   |               | EA  | Side Panel - Cab Door - Left - Rust (P39)                |
|     | 074139-03-P07 | EA  | Side Panel Lower - Cab Door - Left - Navy (P37)          |
|     | 074139-03-P08 | ĒΑ  | Side Panel Lower - Cab Door - Left - Rose (P38)          |
| _   | 074139-03-P09 | EA  | Side Panel Lower - Cab Door - Left - Rust (P39)          |
| 2   | 052818-05-000 | EA  | Panel Asm Wingwall Transition - Inner Left Hand          |
| 3   | M53719-01-P07 | EA  | Pad Asm Headliner                                        |
| 4   | 056051-01-P07 | EA  | Pad Asm Sleeper Board - Left                             |
| 5   | 064185-02-000 | EA  | Panel - Left - Light Oak                                 |
| 6   | 040714-01-000 | EA  | Mirror - Inside - Rear View - Glare Proof                |
| •   | 067490-01-000 | EA  | Button - Mirror - Rear View - Support                    |
| 7   | 049360-10-000 |     | Console - Overhead - w/Cut-out (Dome Light & Hours:eter) |
| 7   | 049360-11-000 | EA  | Console - Overhead - w/Cut-out (Dome Light & Voltmeter)  |
| 7   | 049360-12-000 | EA  | Console - Overhead - Light Oak (No Cut-Out)              |
| •   | 056288-01-000 | EA  | Dome Light Asm.                                          |
| 8   | 054893-03-000 | ĒA  |                                                          |
| 9   | 056802-04-000 | EA  | Cap - Upper Front - Inner - Light Oak                    |
| 10  | 066246-01-P07 | EA  | Sunvisor Asm Almond - Left or Right                      |
| 11  | 064186-02-000 | EA  | Sleeper Board Asm.                                       |
| 12  |               |     | Panel - Right - Light Oak                                |
| 13  |               | EA  | Pad Asm Sleeper Board - Right                            |
|     | 071615-02-P07 | EA  | Pad Asm Headliner - Right                                |
| 4.4 | 071615-01-P07 | EA  | Pad Asm Headliner - Left                                 |
| 14  | 052818-06-000 | EA. | Panel Asm Wingwall Transition - Inner Right Hand         |

## MISCELLANEOUS DRIVER'S COMPARTMENT COMPONENTS (CON'T)

| Key | Part Number                | U/M | Description                                      |
|-----|----------------------------|-----|--------------------------------------------------|
| 15  | 059491-01-P07              | EA  | Side Panel - Cab Door - Right - Navy (P37)       |
| 15  | 059491-01-P08              | EA  | Side Pariel - Cab Door - Right - Rose (P38)      |
| 15  | 059491-01-P09              | EA  | Side Panel - Cab Door - Right - Rust (P39)       |
| •   | 074139-02-P07              | EA  | Side Panel Lower - Cab Door - Right - Navy (P37) |
| •   | 07413 <del>9</del> -02-F08 | EA  | Side Panel Lower - Cab Door - Right - Rose (P38) |
| •   | 074139-02-P09              | EA  | Side Panel Lower - Cab Door - Right - Rust (P39) |
| •   | 044860-01-000              | EA  | Step Matt - Rubber - Black - Left Hand           |
| 16  | 044860-02-000              | EA  | Step Matt - Rubber - Black - Right Hand          |
| 17  | 071645-01-000              | EA  | Motor Cover                                      |
| •   | Not illustrated            |     |                                                  |