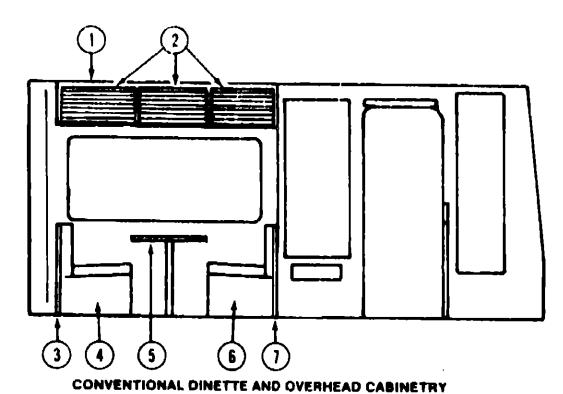

#### DINETTE GROUP

| Key | Part Number     | U/M | Description                                                            |
|-----|-----------------|-----|------------------------------------------------------------------------|
| 1   | M56046-01-P07   | EA  | Cabinet Asm Overhead - Right Front                                     |
| 2   | 063224-08-P07   | EA  | Door Asm Dinette Overhead Cabinat - Rolled - 23.9" x 16"               |
| 3   | M01151-02-P07   | ĒΑ  |                                                                        |
| 4,  | MU1150-02-P07   | EA  |                                                                        |
| 5   | M75195-02-P07   | EA  | Table Asm Dinette - w/o Hardware - Almond Butcher Block w/o Cupholders |
| 6   | M01150-01-P07   | ĒΑ  | Cabinet Asm Dinette Seat - Right Hand                                  |
| 7   | M01151-01-P07   | EA  | Cabinet Asm Dinette Back - Right Hand                                  |
| •   | 074549-06-P37   | EA  |                                                                        |
| •   | 074549-06-P38   | EA  |                                                                        |
| •   | 074549-06-P39   | EA  |                                                                        |
| •   | 074549-07-P37   | EA  |                                                                        |
| •   | 074549-07-P38   | EA  | Pad Asm Dinette Seat - Right - Rose (P08)                              |
| •   | 074549-07-P39   | EA  | Pad Asm Dinette Seat - Right - Rust (P09)                              |
| •   | 053200-05-000   | EA  | Bracket - Upper Wall Mount - 23.5" - Beige                             |
| •   | 053201-03-000   | EA  | Bracket - Table Mount - 23"                                            |
| •   | 024275-05-000   | EA  | Rod - Table Lift - 6" x 23.5" - Beige                                  |
| •   | 024281-07-000   | EA  | Bracket - Lower Wall Mount - 22.12"                                    |
| •   | 024276-08-000   | EA  | Leg Asm Table - 28.38" - Beige                                         |
| •   | 064050-01-000   | EA  | Hinge - Table Leg - Beige                                              |
| •   | 024282-01-000   | EA  |                                                                        |
| •   | 024283-01-000   | EA  |                                                                        |
|     | 049493-03-000   | EA  | Catch - Table Leg - Mounts on Floor - Beige                            |
| •   | Not illustrated |     |                                                                        |