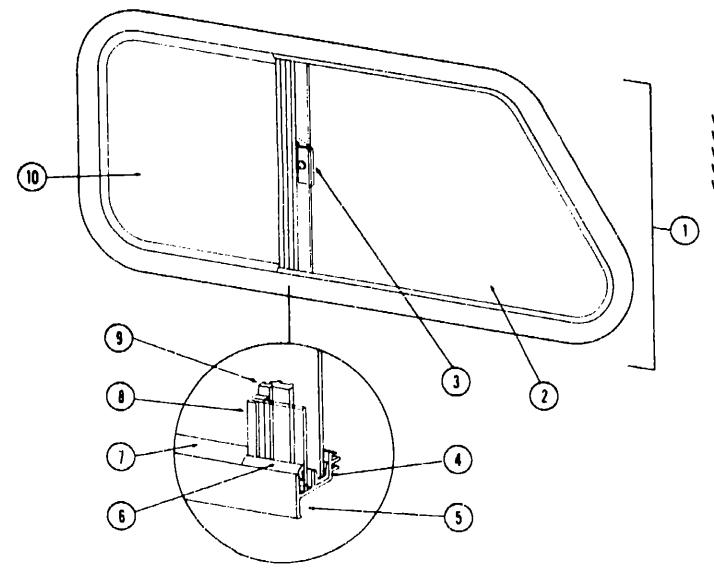

#### NOTE:

Use this illustration when determining length and width measurements for curtains. You will note the width measurement is taken on the top of the curtain with the curtain fully extended. The length measurement is taken from top to bottom.