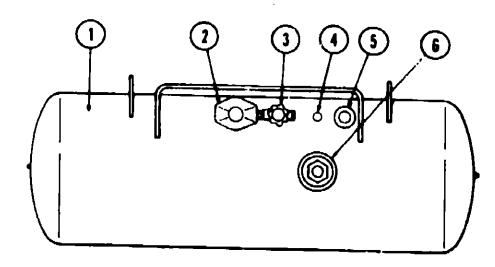

#### GENERATOR AND COMPONENTS

| Key | Part Number   | U/M | Description                 |
|-----|---------------|-----|-----------------------------|
| -   | 054427-01-000 | EΑ  | Generator - 3.0 kw - Onan   |
|     | 701629-02-000 | EA  | Package - Onan Installation |
|     | 057652-01-000 | EA  | Muffler - Generator - AJ    |