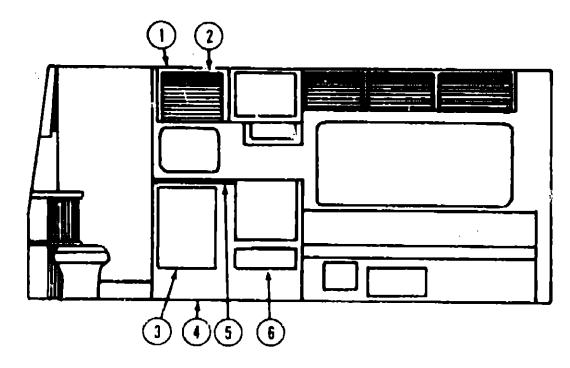

## MISCELLANEOUS DRIVER'S COMPARTMENT COMPONENTS

| Key | Part Number   | U/M | Description                                              |
|-----|---------------|-----|----------------------------------------------------------|
| 1   | 059492-01-P07 | EA  | Description Side Recol. Cab Recol. Lett. No. 1999        |
| i   | 059492-01-P08 |     | Side Panel - Cab Door - Left - Navy (P37)                |
| i   | 059492-01-P09 | EA  | Side Panel - Cab Door - Left - Rose (P38)                |
| :   |               | EA  | Side Panel - Cab Door - Left - Rust (P39)                |
|     | 074139-03-P07 | EA  | Side Panel Lower - Cab Door - Left - Navy (P37)          |
|     | 074139-03-P08 | ĒΑ  | Side Panel Lower - Cab Door - Left - Rose (P38)          |
| _   | 074139-03-P09 | EA  | Side Panel Lower - Cab Door - Left - Rust (P39)          |
| 2   | 052818-05-000 | EA  | Panel Asm Wingwall Transition - Inner Left Hand          |
| 3   | M53719-01-P07 | EA  | Pad Asm Headliner                                        |
| 4   | 056051-01-P07 | EA  | Pad Asm Sleeper Board - Left                             |
| 5   | 064185-02-000 | EA  | Panel - Left - Light Oak                                 |
| 6   | 040714-01-000 | EA  | Mirror - Inside - Rear View - Glare Proof                |
| •   | 067490-01-000 | EA  | Button - Mirror - Rear View - Support                    |
| 7   | 049360-10-000 |     | Console - Overhead - w/Cut-out (Dome Light & Hours:eter) |
| 7   | 049360-11-000 | EA  | Console - Overhead - w/Cut-out (Dome Light & Voltmeter)  |
| 7   | 049360-12-000 | EA  | Console - Overhead - Light Oak (No Cut-Out)              |
| •   | 056288-01-000 | EA  | Dome Light Asm.                                          |
| 8   | 054893-03-000 | ĒA  |                                                          |
| 9   | 056802-04-000 | EA  | Cap - Upper Front - Inner - Light Oak                    |
| 10  | 066246-01-P07 | EA  | Sunvisor Asm Almond - Left or Right                      |
| 11  | 064186-02-000 | EA  | Sleeper Board Asm.                                       |
| 12  |               |     | Panel - Right - Light Oak                                |
| 13  |               | EA  | Pad Asm Sleeper Board - Right                            |
|     | 071615-02-P07 | EA  | Pad Asm Headliner - Right                                |
| 4.4 | 071615-01-P07 | EA  | Pad Asm Headliner - Left                                 |
| 14  | 052818-06-000 | EA. | Panel Asm Wingwall Transition - Inner Right Hand         |