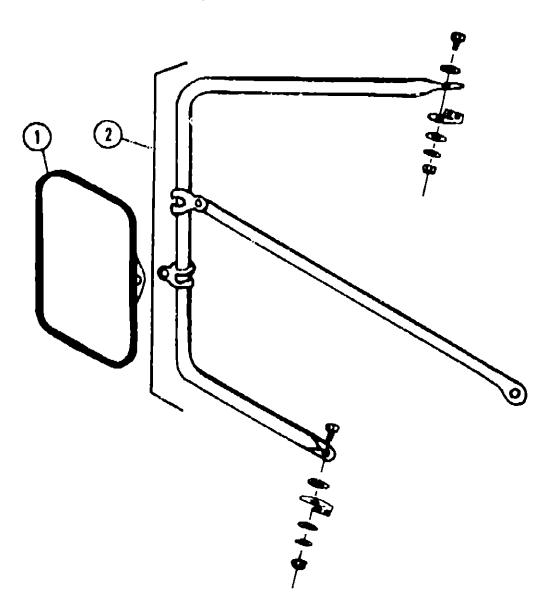

## ACCESSORIES GROUP (CONTINUED)

| Key | Part Number   | U/M | Description                                      |
|-----|---------------|-----|--------------------------------------------------|
|     | 049347-01-000 | EA  | Mirror Head - 7 1/2" x 10 1/2" - Stainless Steel |
|     | 062047-01-000 | EA  | Arm - West Coast Mirror                          |