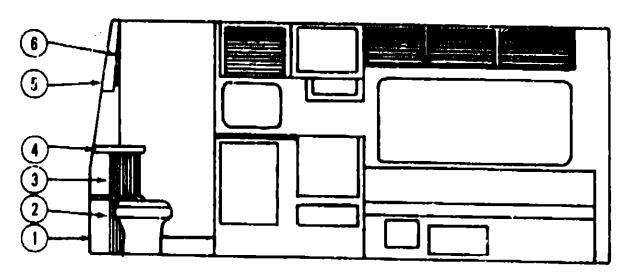

## WHEEL COVER AND MOUNTING HARDWARE

| Key | Part Number     | U/M       | Description                                                        |
|-----|-----------------|-----------|--------------------------------------------------------------------|
| 1   | 064082-02-000   | EA        | Retaining Nut - Delmet - Wheel Cover                               |
| 2   | 073426-01-700   | EA        | Wheel Cover - Bolt On - 16" or 16.5" - Delmet (1)                  |
| · 3 | 073426-04-700   | EA        | Retention Bracket Asm Wheel Cover Support - Heavy Duty - Front (1) |
| 4   | 073426-01-701   | ĒΑ        | Retention Bracket Asm Wheel Cover Support - Heavy Duty - Front (1) |
| •   | 073426-04-000   | EA        | Retention Bracket Asm Wheel Cover Support - Heavy Duty - Hear (1)  |
| ••  | 031396-04-000   | EA        | Wheel Cover - 16" - Clip On.                                       |
| •   | Not illustrated |           | Timber Sover 10 - Onp On.                                          |
| ••  |                 | irts brea | ikdown for this item is provided on the Common Items Fiche.        |