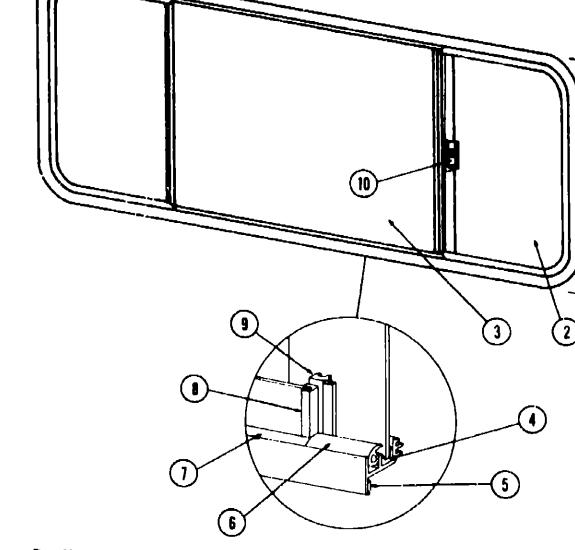

#### NOTE:

Use this illustration when determining length and width measurements for curtains. You will note the width measurement is taken on the top of the curtain with the curtain fully extended. The length measurement is taken from top to bottom.