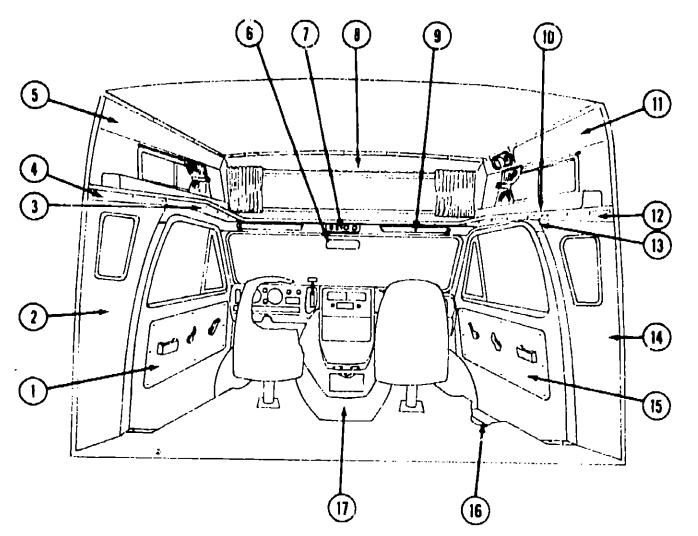

## MISCELLANEOUS DRIVER'S COMPARTMENT COMPONENTS

| Key | Part Number   | U/M | Description                                              |
|-----|---------------|-----|----------------------------------------------------------|
| 1   | 059492-01-P07 | EA  | Description Side Recol. Cab Recol. Lett. No. 1999        |
| i   | 059492-01-P08 |     | Side Panel - Cab Door - Left - Navy (P37)                |
| i   | 059492-01-P09 | EA  | Side Panel - Cab Door - Left - Rose (P38)                |
| :   |               | EA  | Side Panel - Cab Door - Left - Rust (P39)                |
|     | 074139-03-P07 | EA  | Side Panel Lower - Cab Door - Left - Navy (P37)          |
|     | 074139-03-P08 | ĒΑ  | Side Panel Lower - Cab Door - Left - Rose (P38)          |
| _   | 074139-03-P09 | EA  | Side Panel Lower - Cab Door - Left - Rust (P39)          |
| 2   | 052818-05-000 | EA  | Panel Asm Wingwall Transition - Inner Left Hand          |
| 3   | M53719-01-P07 | EA  | Pad Asm Headliner                                        |
| 4   | 056051-01-P07 | EA  | Pad Asm Sleeper Board - Left                             |
| 5   | 064185-02-000 | EA  | Panel - Left - Light Oak                                 |
| 6   | 040714-01-000 | EA  | Mirror - Inside - Rear View - Glare Proof                |
| •   | 067490-01-000 | EA  | Button - Mirror - Rear View - Support                    |
| 7   | 049360-10-000 |     | Console - Overhead - w/Cut-out (Dome Light & Hours:eter) |
| 7   | 049360-11-000 | EA  | Console - Overhead - w/Cut-out (Dome Light & Voltmeter)  |
| 7   | 049360-12-000 | EA  | Console - Overhead - Light Oak (No Cut-Out)              |
| •   | 056288-01-000 | EA  | Dome Light Asm.                                          |
| 8   | 054893-03-000 | ĒA  |                                                          |
| 9   | 056802-04-000 | EA  | Cap - Upper Front - Inner - Light Oak                    |
| 10  | 066246-01-P07 | EA  | Sunvisor Asm Almond - Left or Right                      |
| 11  | 064186-02-000 | EA  | Sleeper Board Asm.                                       |
| 12  |               |     | Panel - Right - Light Oak                                |
| 13  |               | EA  | Pad Asm Sleeper Board - Right                            |
|     | 071615-02-P07 | EA  | Pad Asm Headliner - Right                                |
| 4.4 | 071615-01-P07 | EA  | Pad Asm Headliner - Left                                 |
| 14  | 052818-06-000 | EA. | Panel Asm Wingwall Transition - Inner Right Hand         |

## MISCELLANEOUS DRIVER'S COMPARTMENT COMPONENTS (CON'T)

| Key | Part Number                | U/M | Description                                      |
|-----|----------------------------|-----|--------------------------------------------------|
| 15  | 059491-01-P07              | EA  | Side Panel - Cab Door - Right - Navy (P37)       |
| 15  | 059491-01-P08              | EA  | Side Pariel - Cab Door - Right - Rose (P38)      |
| 15  | 059491-01-P09              | EA  | Side Panel - Cab Door - Right - Rust (P39)       |
| •   | 074139-02-P07              | EA  | Side Panel Lower - Cab Door - Right - Navy (P37) |
| •   | 07413 <del>9</del> -02-F08 | EA  | Side Panel Lower - Cab Door - Right - Rose (P38) |
| •   | 074139-02-P09              | EA  | Side Panel Lower - Cab Door - Right - Rust (P39) |
| •   | 044860-01-000              | EA  | Step Matt - Rubber - Black - Left Hand           |
| 16  | 044860-02-000              | EA  | Step Matt - Rubber - Black - Right Hand          |
| 17  | 071645-01-000              | EA  | Motor Cover                                      |
| •   | Not illustrated            |     |                                                  |