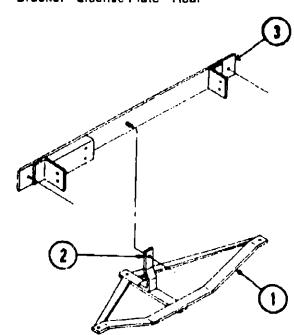

| Part Number   | U/M                            | Description                          |
|---------------|--------------------------------|--------------------------------------|
| 064833-01-000 |                                | Trailer Hitch Asm w/Support          |
| 064824-01-000 |                                | Support - Trailer Hitch              |
| 065237-01-000 |                                | Bracket - Bumper Mount - Rear        |
|               | 064833-01-000<br>064824-01-000 | 064833-01-000 EA<br>064824-01-000 EA |