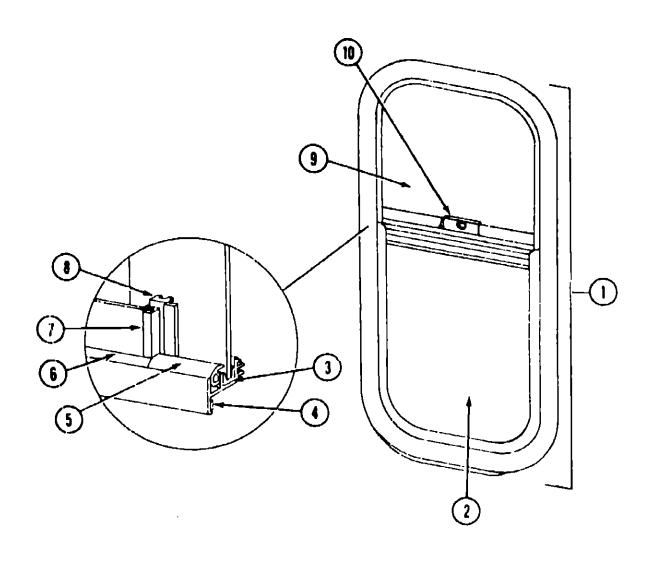

#### NOTE:

Use this illustration when determining length and width measurements for curtains. You will note the width measurement is taken on the top of the curtain with the curtain fully extended. The length measurement is taken from top to bottom.