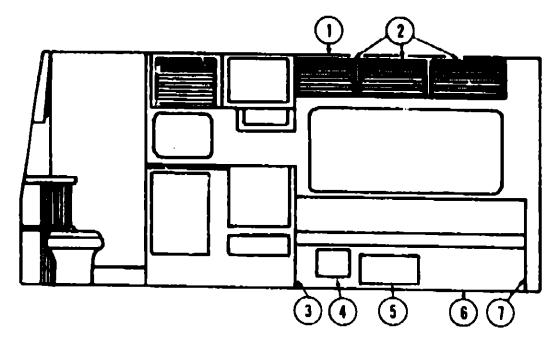

## MISCELLANEOUS DRIVER'S COMPARTMENT COMPONENTS (CON'T)

| Key | Part Number                | U/M | Description                                      |
|-----|----------------------------|-----|--------------------------------------------------|
| 15  | 059491-01-P07              | EA  | Side Panel - Cab Door - Right - Navy (P37)       |
| 15  | 059491-01-P08              | EA  | Side Pariel - Cab Door - Right - Rose (P38)      |
| 15  | 059491-01-P09              | EA  | Side Panel - Cab Door - Right - Rust (P39)       |
| •   | 074139-02-P07              | EA  | Side Panel Lower - Cab Door - Right - Navy (P37) |
| •   | 07413 <del>9</del> -02-F08 | EA  | Side Panel Lower - Cab Door - Right - Rose (P38) |
| •   | 074139-02-P09              | EA  | Side Panel Lower - Cab Door - Right - Rust (P39) |
| •   | 044860-01-000              | EA  | Step Matt - Rubber - Black - Left Hand           |
| 16  | 044860-02-000              | EA  | Step Matt - Rubber - Black - Right Hand          |
| 17  | 071645-01-000              | EA  | Motor Cover                                      |
| •   | Not illustrated            |     |                                                  |