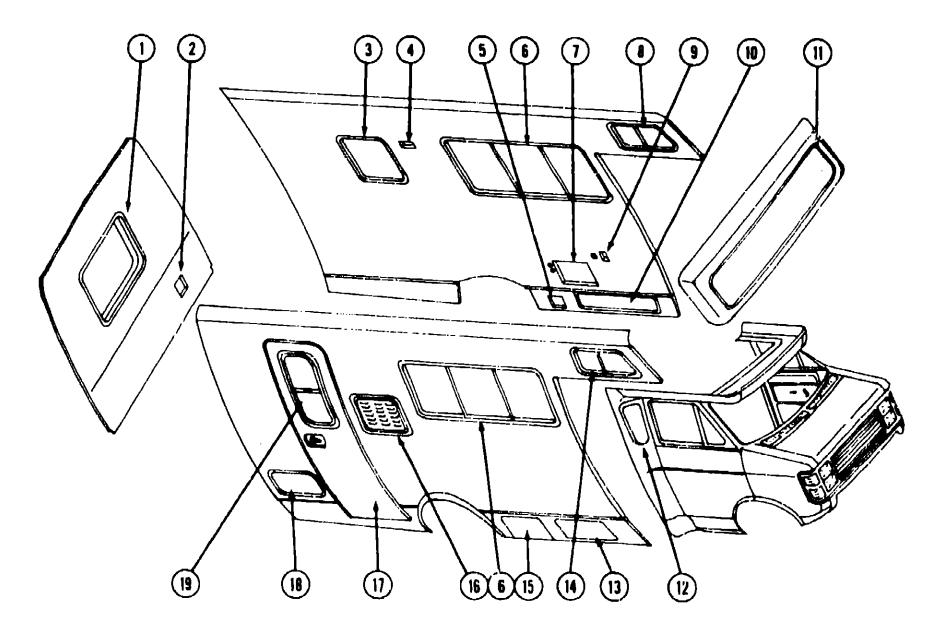

## MISCELLANEOUS DRIVER'S COMPARTMENT COMPONENTS

| Key | Part Number   | U/M | Description                                              |
|-----|---------------|-----|----------------------------------------------------------|
| 1   | 059492-01-P07 | EA  | Description Side Recol. Cab Recol. Lett. No. 1999        |
| i   | 059492-01-P08 |     | Side Panel - Cab Door - Left - Navy (P37)                |
| i   | 059492-01-P09 | EA  | Side Panel - Cab Door - Left - Rose (P38)                |
| :   |               | EA  | Side Panel - Cab Door - Left - Rust (P39)                |
|     | 074139-03-P07 | EA  | Side Panel Lower - Cab Door - Left - Navy (P37)          |
|     | 074139-03-P08 | ĒΑ  | Side Panel Lower - Cab Door - Left - Rose (P38)          |
| _   | 074139-03-P09 | EA  | Side Panel Lower - Cab Door - Left - Rust (P39)          |
| 2   | 052818-05-000 | EA  | Panel Asm Wingwall Transition - Inner Left Hand          |
| 3   | M53719-01-P07 | EA  | Pad Asm Headliner                                        |
| 4   | 056051-01-P07 | EA  | Pad Asm Sleeper Board - Left                             |
| 5   | 064185-02-000 | EA  | Panel - Left - Light Oak                                 |
| 6   | 040714-01-000 | EA  | Mirror - Inside - Rear View - Glare Proof                |
| •   | 067490-01-000 | EA  | Button - Mirror - Rear View - Support                    |
| 7   | 049360-10-000 |     | Console - Overhead - w/Cut-out (Dome Light & Hours:eter) |
| 7   | 049360-11-000 | EA  | Console - Overhead - w/Cut-out (Dome Light & Voltmeter)  |
| 7   | 049360-12-000 | EA  | Console - Overhead - Light Oak (No Cut-Out)              |
| •   | 056288-01-000 | EA  | Dome Light Asm.                                          |
| 8   | 054893-03-000 | ĒA  |                                                          |
| 9   | 056802-04-000 | EA  | Cap - Upper Front - Inner - Light Oak                    |
| 10  | 066246-01-P07 | EA  | Sunvisor Asm Almond - Left or Right                      |
| 11  | 064186-02-000 | EA  | Sleeper Board Asm.                                       |
| 12  |               |     | Panel - Right - Light Oak                                |
| 13  |               | EA  | Pad Asm Sleeper Board - Right                            |
|     | 071615-02-P07 | EA  | Pad Asm Headliner - Right                                |
| 4.4 | 071615-01-P07 | EA  | Pad Asm Headliner - Left                                 |
| 14  | 052818-06-000 | EA. | Panel Asm Wingwall Transition - Inner Right Hand         |

## MISCELLANEOUS DRIVER'S COMPARTMENT COMPONENTS (CON'T)

| Key | Part Number                | U/M | Description                                      |
|-----|----------------------------|-----|--------------------------------------------------|
| 15  | 059491-01-P07              | EA  | Side Panel - Cab Door - Right - Navy (P37)       |
| 15  | 059491-01-P08              | EA  | Side Pariel - Cab Door - Right - Rose (P38)      |
| 15  | 059491-01-P09              | EA  | Side Panel - Cab Door - Right - Rust (P39)       |
| •   | 074139-02-P07              | EA  | Side Panel Lower - Cab Door - Right - Navy (P37) |
| •   | 07413 <del>9</del> -02-F08 | EA  | Side Panel Lower - Cab Door - Right - Rose (P38) |
| •   | 074139-02-P09              | EA  | Side Panel Lower - Cab Door - Right - Rust (P39) |
| •   | 044860-01-000              | EA  | Step Matt - Rubber - Black - Left Hand           |
| 16  | 044860-02-000              | EA  | Step Matt - Rubber - Black - Right Hand          |
| 17  | 071645-01-000              | EA  | Motor Cover                                      |
| •   | Not illustrated            |     |                                                  |