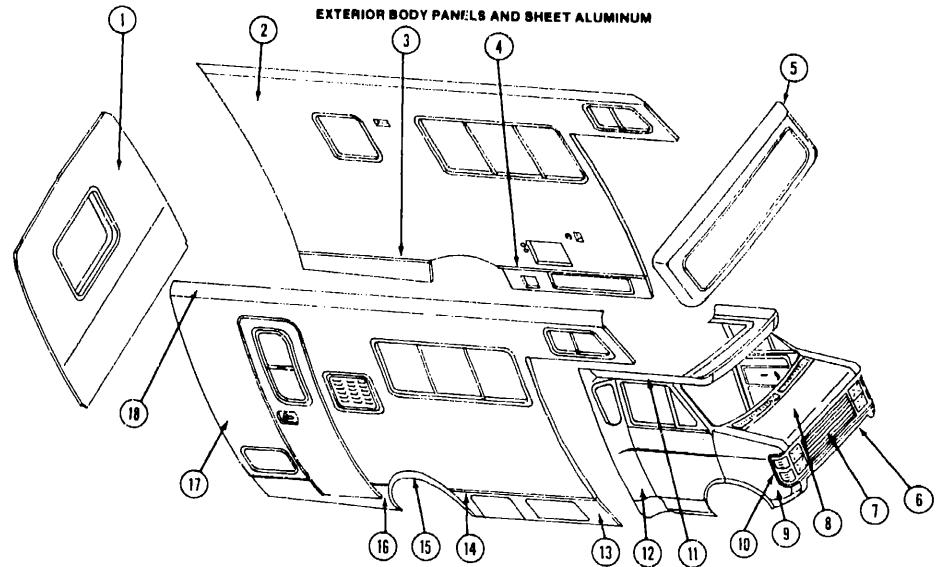

## EXTERIOR BY AN AROUP

## SEALANTS, ADHESIVES AND FASTENERS

| Key | Part Number   | U/M | Description                                      |
|-----|---------------|-----|--------------------------------------------------|
|     | 034552-06-000 | EA  | Sealant - Off White Silicone                     |
|     | 034552-04-000 | EA  | Sealant - Beige Cilicone                         |
|     | 034552-02-000 | EA  | Sealant - Clear Silicone                         |
|     | 004349-01-000 | EA  | Sealant - Black Silicone                         |
|     | 069637-01-000 | EA  | Sealant - Weatherban 404 Tube - 3M               |
|     | 004346-02-000 | EA  | Sealant - White Silicone                         |
|     | 009200-01-000 | EA  | Tape - Furnace - 1 1/2"                          |
|     | 004353-01-000 | FT  | Tape - Gasket - 1/8" x 3/4" - White              |
|     | 002825-01-000 | FT  | Weather Stripping - Roof Vent                    |
|     | 002337-01-000 | ĒΑ  | Adhesive - 3M - 1300 Tubo                        |
|     | 004005-01-000 | GL  | Adhesive - Swifts - Green - Glue (Sidewalls)     |
|     | 004020-01-000 | OT  | Adhesive - ABS Cement (Plastic Fillings)         |
|     | 029051-01-000 | EA  | Adhesive - Spray Vinyi                           |
|     | 000G66-08-12R | ĒΑ  | Screw - #8 - 18 x 3/4" SDPH - Beige              |
|     | COOG66-08-12S |     | Screw - #8 - 18 x 3/4" SDPH - Off White          |
|     | U00G66-08-12M | EΛ  | Screw - #8 - 18 x 3/4" SDPH - Gray               |
|     | 000G66-08-16A | EΑ  | Screw - #8 - 18 x 1" SDPH - Beige                |
|     | 000G66-08-16S | EA  | Screw - #8 - 18 x 1" SDPH - Off White            |
|     | 000G66-08-16M | EA  | Screw - #8 - 18 x 1" SDPH - Gray                 |
|     | 000G64-08-16R | EA  | Screw - #6 - 16 x 1" SDPH - SF/DR - Beige        |
|     | 000G64-08-16S | ĒΑ  | Screw - #8 - 18 x 1" SDPH - SF/DR - Off White    |
|     | 000G64-08-16M | EA  | Screw - #8 - 18 x 1" SDPH - SF/DR - Gray         |
|     | 053766-01-000 | EA  | Bedding Compound - Tube Black - Schnee Moorehead |
|     | 069640-02-000 | FT  | Tape - 1/2" x 1/8" x 50' - Gray - 3M             |
|     | 069640-01-000 | FT  | Tape - 1/4" Bead x 20' - Gray - 3M               |
|     | 069640-03-000 | FT  | Tape - 3/4" x 1/8" x 50' - Gray - 3M             |
|     | 069640-04-000 | FT  | Tape - 2" x 3/32" x 45' - Gray - 3M              |