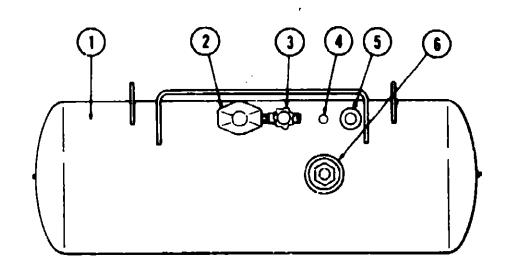

## GENERATORS AND COMPONENTS

| Kay | Part Number        | U/M      | Description                                                |
|-----|--------------------|----------|------------------------------------------------------------|
| ••  | 054429-01-000      | EA       | Generator - Onan - 4.0 kw                                  |
|     | 701629-02-000      | EA       | Onan Installation Package                                  |
|     | 024732-01-001      | EA       | Talipipe - 1.5" O.D. x 23"                                 |
|     | 068322-01-000      | EA       |                                                            |
|     | 067753-01-000      | EA       | Muffler - Canerator - w/Spark Arrestor - Nelson            |
|     | 740313-56-000      | EA       | Tray - Generator - 4.0 kw - Onan                           |
|     | 068046-01-000      | ĒΑ       | Conversion Kit - LP - Onan Generator                       |
| ••  | The illustrated pa | rts brea | kdown for this item is provided on the Common Items Fiche. |

#### RADIO AND RELATED COMPONENTS

| Key | Part Number   | U/M | Description                                        |
|-----|---------------|-----|----------------------------------------------------|
| -   | 007004-01-000 | EΑ  | Antenna - Radio - Cab Mount                        |
|     | 031105-01-700 | EΑ  | Holder - Antenna - Radio - Upper                   |
|     | 064791-01-000 | EA  | Speaker - Recessed - 5 1/4"                        |
|     | 064792-01-000 | EA  | Grille - Speaker - 5 1/4" - w/Mesh - Brown         |
|     | 074979-01-000 | EA  | Speaker Cover Protector - Plastic                  |
|     | 064787-01-000 | EA  | Radio - AM/FM MPX - w/Cassette - Audiovox - WIMCHI |
|     | 074462-01-000 | EA  | Radio - AM/FM MPX - w/Cassette - Audiovox - HCC565 |
|     | 064794-01-000 | EA  | Trim Plate - Radio                                 |
|     | 068002-01-000 | EA  | Mounting Plate - Radio                             |
|     | 073432-01-000 | EA  | Amplifier - Radio - 4 x 15 Watts                   |
|     | 073433-01-000 | EA  | Adapter - Radio to Amplifier                       |