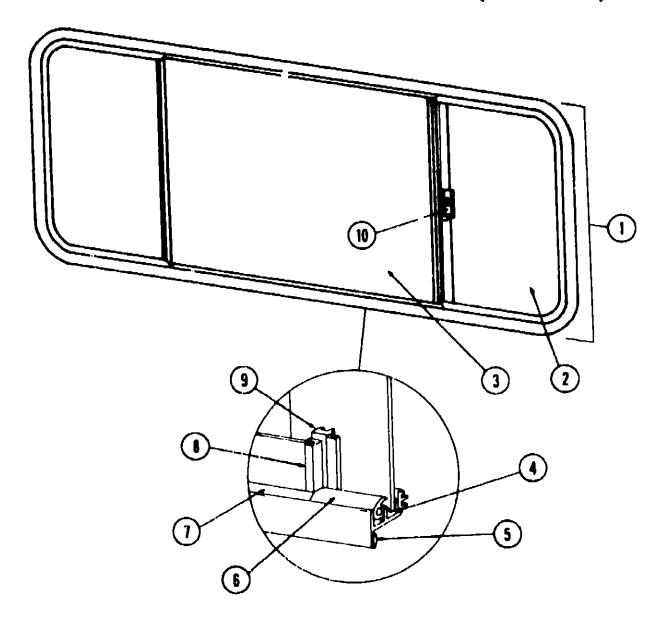

#### NOTE:

Use this illustration when determining length and width measurements for curtains You will note the width measurement is taken on the top of the curtain with the curtain fully extended. The length measurement is taken from top to bottom.