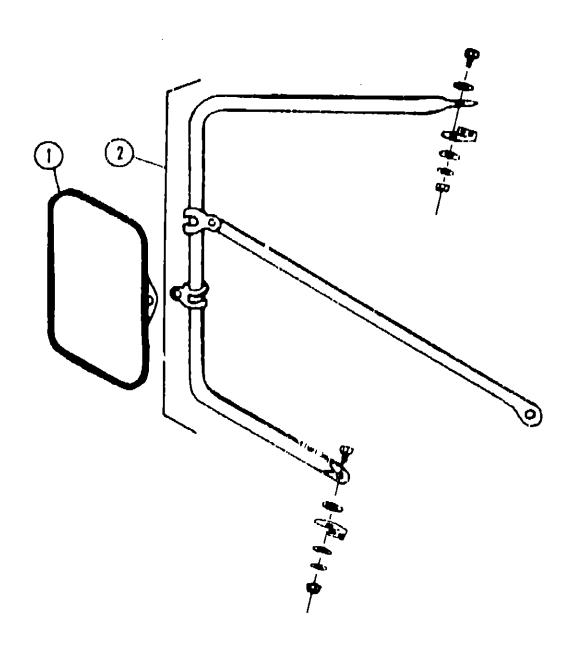

#### EXTERIOR MIRRORS

|     | · · · · · · · · · · · · · · · · · · · |     |                                                  |
|-----|---------------------------------------|-----|--------------------------------------------------|
| (ey | Part Number                           | U/M | Description                                      |
| 1   | 049347-01-000                         | EΑ  | Mirror Head - 7 1/2" x 10 1/2" - Stainless Steel |
| 1   | 049347-02-000                         | EΑ  | Mirror Heed - 7 1/2" x 10 1/2" - Off White       |
| 2   | 062047-01-000                         | EΑ  | Arm - West Coast Mirror - Stainless Steel        |
| 2   | 062047-02-000                         | EA  | Arm - West Coast Mirror - Off White              |
| •   | 006043-01-000                         | EA  | Mirror - Convex - Adhesive Back                  |
| •   | Not illustrated                       | ,   | MINION CONVOX - AGRIGATED DECK                   |