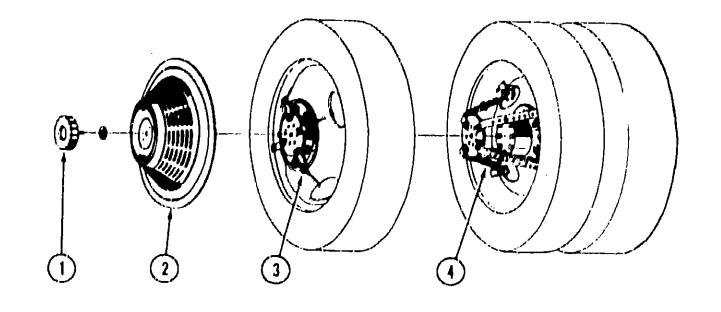

#### WHEEL COVER AND MOUNTING HARDWARE

| Key | Part Number     | U/M | Description                                                        |
|-----|-----------------|-----|--------------------------------------------------------------------|
| 1   | 064082-02-000   | ĘΑ  | Retaining Nut - Delmei - Wheel Cover                               |
| 5   | 073420-01-700   | EA  | Wheel Cover - Bolt On - 16" or 16.5" - Delmet (1)                  |
| 3   | 073428-04-700   | EA  | Retention Bracket Asm Wheel Cover Support - Heavy Duty - Front (1) |
| 4   | 073426-04-701   | EA  |                                                                    |
| •   | 073426-04-000   | EΑ  | Retention Bracket Asm Wheel Cover Support - Heavy Duty (Set/4)     |
| •   | Not Illustrated |     |                                                                    |