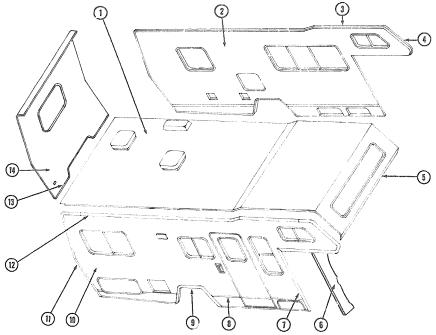

#### ACCESSORIES GROUP

#### EXTERIOR MIRRORS

|     | · · · · · · · · · · · · · · · · · · · |     |                                                  |
|-----|---------------------------------------|-----|--------------------------------------------------|
| (ey | Part Number                           | U/M | Description                                      |
| 1   | 049347-01-000                         | EΑ  | Mirror Head - 7 1/2" x 10 1/2" - Stainless Steel |
| 1   | 049347-02-000                         | EΑ  | Mirror Heed - 7 1/2" x 10 1/2" - Off White       |
| 2   | 062047-01-000                         | EΑ  | Arm - West Coast Mirror - Stainless Steel        |
| 2   | 062047-02-000                         | EA  | Arm - West Coast Mirror - Off White              |
| •   | 006043-01-000                         | EA  | Mirror - Convex - Adhesive Back                  |
| •   | Not illustrated                       | ,   | MINION CONVOX - AGRIGATED DECK                   |

# ACCESSORIES GROUP (CONTINUED)

#### WHEEL COVER AND MOUNTING HARDWARE

| Key | Part Number     | U/M | Description                                                        |
|-----|-----------------|-----|--------------------------------------------------------------------|
| 1   | 064082-02-000   | ĘΑ  | Retaining Nut - Delmei - Wheel Cover                               |
| 5   | 073420-01-700   | EA  | Wheel Cover - Bolt On - 16" or 16.5" - Delmet (1)                  |
| 3   | 073428-04-700   | EA  | Retention Bracket Asm Wheel Cover Support - Heavy Duty - Front (1) |
| 4   | 073426-04-701   | EA  |                                                                    |
| •   | 073426-04-000   | EΑ  | Retention Bracket Asm Wheel Cover Support - Heavy Duty (Set/4)     |
| •   | Not Illustrated |     |                                                                    |

## GENERATORS AND COMPONENTS

| Kay | Part Number        | U/M      | Description                                                |
|-----|--------------------|----------|------------------------------------------------------------|
| ••  | 054429-01-000      | EA       | Generator - Onan - 4.0 kw                                  |
|     | 701629-02-000      | EA       | Onan Installation Package                                  |
|     | 024732-01-001      | EA       | Talipipe - 1.5" O.D. x 23"                                 |
|     | 068322-01-000      | EA       |                                                            |
|     | 067753-01-000      | EA       | Muffler - Canerator - w/Spark Arrestor - Nelson            |
|     | 740313-56-000      | EA       | Tray - Generator - 4.0 kw - Onan                           |
|     | 068046-01-000      | ĒΑ       | Conversion Kit - LP - Onan Generator                       |
| ••  | The illustrated pa | rts brea | kdown for this item is provided on the Common Items Fiche. |

#### RADIO AND RELATED COMPONENTS

| Key | Part Number   | U/M | Description                                        |
|-----|---------------|-----|----------------------------------------------------|
| -   | 007004-01-000 | EΑ  | Antenna - Radio - Cab Mount                        |
|     | 031105-01-700 | EΑ  | Holder - Antenna - Radio - Upper                   |
|     | 064791-01-000 | EA  | Speaker - Recessed - 5 1/4"                        |
|     | 064792-01-000 | EA  | Grille - Speaker - 5 1/4" - w/Mesh - Brown         |
|     | 074979-01-000 | EA  | Speaker Cover Protector - Plastic                  |
|     | 064787-01-000 | EA  | Radio - AM/FM MPX - w/Cassette - Audiovox - WIMCHI |
|     | 074462-01-000 | EA  | Radio - AM/FM MPX - w/Cassette - Audiovox - HCC565 |
|     | 064794-01-000 | EA  | Trim Plate - Radio                                 |
|     | 068002-01-000 | EA  | Mounting Plate - Radio                             |
|     | 073432-01-000 | EA  | Amplifier - Radio - 4 x 15 Watts                   |
|     | 073433-01-000 | EA  | Adapter - Radio to Amplifier                       |

#### MISCELLANEOUS ACCESSORIES

| Key | Part Number          | U/M | Description                                      |
|-----|----------------------|-----|--------------------------------------------------|
|     | 054185-19-000        | EA  | Owners Manual - 1983 - Itasca & Winnebago        |
|     | 008053-01-000        | EA  | Antenna - TV Braund Dejux                        |
|     | 006050-01-000        | ГΑ  |                                                  |
|     | 000054-01-000        | FT  | Lead Wire - TV - 22"                             |
|     | 017516-01-000        | EA  | Mud Flap - Black - 14" x 18" w/Hcles             |
|     | 041944-03-000        | EA  | Fire Extinguisher - w/Bracket - 5 BC             |
|     | 052771-02-000        | EA  | Oven - Microwave - Magic Chai MV/207             |
|     | 053287-07-000        | EA  | Bracket Asm Microwave - Right                    |
|     | 053287-08-000        | EA  | Bracket Asm Microwave - Left                     |
|     | 067203-01-000        |     | Ladder Asm.                                      |
|     | 067130-01-000        | EA  |                                                  |
|     | 076980-01-000        | EA  | End Cap - Ladder Step                            |
|     | 067125-01-000        | EA  | Stand Off - Rack & Ladder Asm.                   |
|     | <b>067203-02-000</b> | EA  | Luggage Rack Asm.                                |
|     | 064093-01-000        | EĄ  | Luggage Carrier Assembly - 14" x 30" x 80"       |
|     | 039881-01-000        | EA  | Catch and Strike - Luggage Carrier               |
|     | 072366-01-000        | EA  | Speed Control Package - Electric - Diesol - Dana |
|     | 069629-01-000        | EA  | Speed Control Package - Electric - Dana          |
|     | 072852-01-000        | EA  | Smoke Detector w/9 Volt Battery                  |
|     | 072373-01-000        | EA  | Weather Center - 7" x 7" x 2"                    |
|     | 006069-01-000        | EA  | Key Case - Leather                               |
|     | 007038-01-000        | EA  | Door Mat - 10.5" x 26" - Black Rubber            |
|     | 069580-01-000        | EA  | Lug Wiench - 1" x 1.25" x 16.3"                  |
|     | 069580-02-000        | EA  | Leverage Bar - 22" - Lug Wrench                  |
|     | 063708-01-000        | EA  | Cover - Air Conditioning - Vinyl                 |
|     | 006113-01-000        |     |                                                  |
|     | 072374-01-000        | EA  |                                                  |
|     | 073322-01-()00       | EA  |                                                  |
| • • | The illustrated as   | b   | skilowe for this is a first of the state of      |