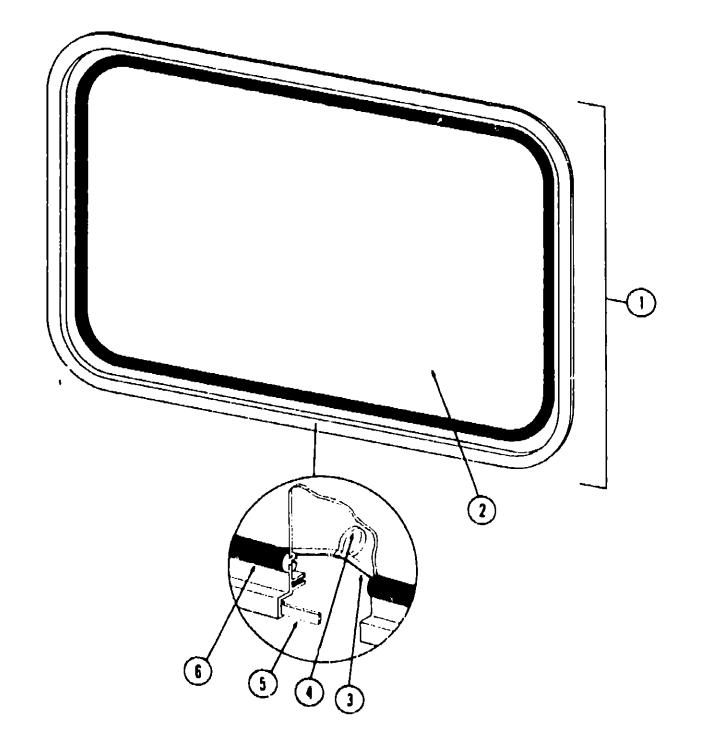

| Weephole Cover - Plastic - Black                                                                                                     |
| • | 002298-01-000   | FT  | Spline - Gray130" Dia. (Screen)                                                                                                      |
| • | 002291-01-000   | SF  | Screen - Window - 16" - Gray                                                                                                         |
| • | 073740-01-000   | FT. | Seal Fin - Pile ,460"                                                                                                                |
| • | Not illustrated | • • | טפר, טוו - דוו ו וווי וווי וווי וווי וווי וווי                                                                                       |





#### 1983 WINNEBAGO TABLE OF CONTENTS

| /C420FIG | A-1 - B-22 |
|----------|------------|
| /C424RB  | B-23 - E-4 |
| /CF26RH  | E-5 - G-8  |
| /CF26RB  | G-9 - I-14 |

| Floor Plan                         | B-23 - B-24 |
|------------------------------------|-------------|
| Accessories Group                  | C-1 - C-3   |
| Bath Group                         | C-4 - C-5   |
| Chassis Group                      | C-6 - C-7   |
| Curtain, Cushion & Pad Group       | C-8 - C-14  |
| Dinette Group                      | C-15        |
| Driver's Compartment Group         | C-16 - C-17 |
| Electrical Group                   | C-18 - C-20 |
| Exterior Body Group                | C-21 - D-2  |
| Galley Group                       | D-3 - D-4   |
| Heating & Air Conditioning Group   | D-5