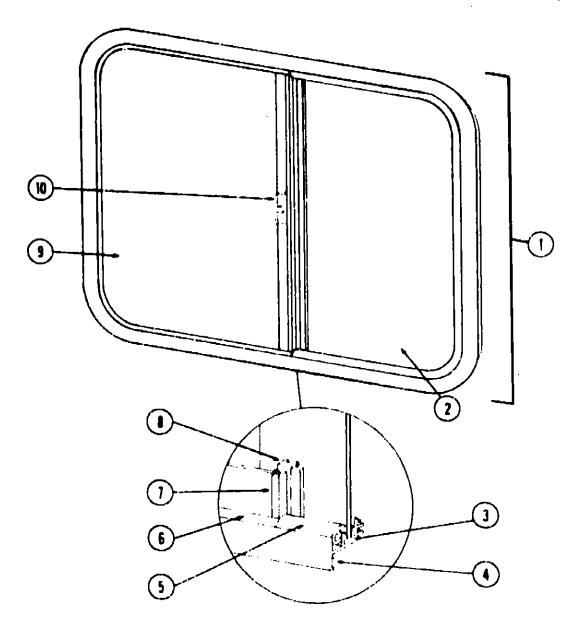

#### NOTE:

Use this illustration when determining length and width measurements for curtains You will note the width measurement is taken on the top of the curtain with the curtain fully extended. The length measurement is taken from top to bottom.