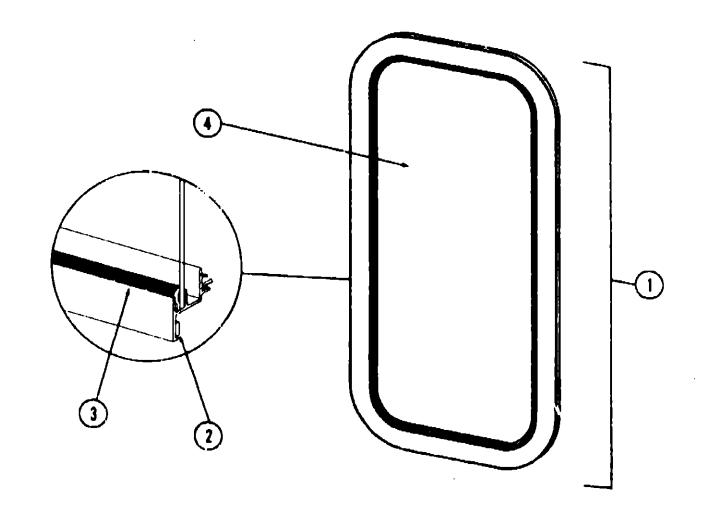

| Weephole Cover - Plastic - Black                                                                                                     |
| • | 002298-01-000   | FT  | Spline - Gray130" Dia. (Screen)                                                                                                      |
| • | 002291-01-000   | SF  | Screen - Window - 16" - Gray                                                                                                         |
| • | 073740-01-000   | FT. | Seal Fin - Pile ,460"                                                                                                                |
| • | Not illustrated | • • | טפר, טוו - דוו ו וווי וווי וווי וווי וווי וווי                                                                                       |





#### 1983 WINNEBAGO TABLE OF CONTENTS

| /C420FIG | A-1 - B-22 |
|----------|------------|
| /C424RB  | B-23 - E-4 |
| /CF26RH  | E-5 - G-8  |
| /CF26RB  | G-9 - I-14 |

| Floor Plan                         | B-23 - B-24 |
|------------------------------------|-------------|
| Accessories Group                  | C-1 - C-3   |
| Bath Group                         | C-4 - C-5   |
| Chassis Group                      | C-6 - C-7   |
| Curtain, Cushion & Pad Group       | C-8 - C-14  |
| Dinette Group                      | C-15        |
| Driver's Compartment Group         | C-16 - C-17 |
| Electrical Group                   | C-18 - C-20 |
| Exterior Body Group                | C-21 - D-2  |
| Galley Group                       | D-3 - D-4   |
| Heating & Air Conditioning Group   | D-5