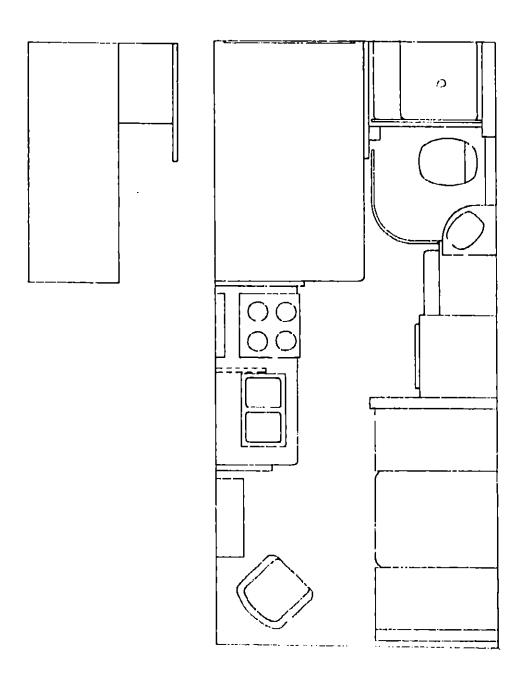

# 1983 WC424RB



#### 1983 WINNEBAGO TABLE OF CONTENTS

| WC420RG | A-1 - B-2 |
|---------|-----------|
| WC424RB | B-23 - E- |
| WCF26RH | £-5 - G-  |
| WCF26RB | G-9 - I-1 |

| Floor Plan                         | B-23 - B-24 |
|------------------------------------|-------------|
| Accessories Group                  | C-1 - C-3   |
| Bath Group                         | C-4 - C-5   |
| Chassis Group                      | C-6 - C-7   |
| Curtain, Cushion & Pad Group       | C-8 - C-14  |
| Dinette Group                      | C-15        |
| Driver's Compartment Group         | C-16 - C-17 |
| Electrical Group                   | C-18 - C-20 |
| Exterior Body Group                | C-21 - D-2  |
| Galley Group                       | D-3 - D-4   |
| Heating & Air Conditioning Group   | D-5         |
|