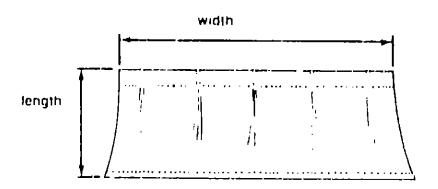

#### NOTE:

Use this illustration when determining length and width measurements for curtains You will note the width measurement is taken on the top of the curtain with the curtain fully extended. The length measurement is taken from top to bottom.