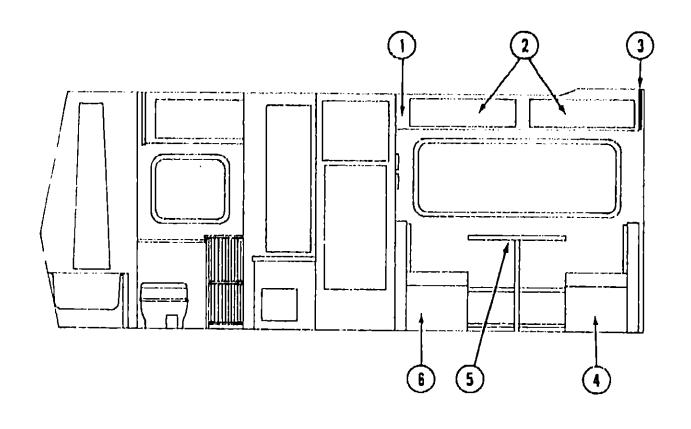

-7   |
| Curtain, Cushion & Pad Group       | C-8 - C-14  |
| Dinette Group                      | C-15        |
| Driver's Compartment Group         | C-1 -17     |
| Electrical Group                   | C-1L J-20   |
| Exterior Body Group                | C-21 - D-2  |
| Galley Group                       | D-3 - D-4   |
| Heating & Air Conditioning Group   | D-5 - D-5   |
| Interior Finish Group              | D-6 - D-8   |
| LP Group                           | D-0 - D-9   |
| Lounge Group                       | =           |
|                                    | D-10        |
| Water & Sewage Group               | D-11 - D-12 |
| Window, Vent & Exterior Door Group | D-13 - E-4  |
|                                    |             |

#### DINETTE GROUP

# DRIVER'S COMPARTMENT GROUP





#### 1963 WINNEBAGO TABLE OF CONTENTS

| WC420RG | A-1 - B-22 |
|---------|------------|
| WC424RB | B-23 - E-4 |
| WCF26RH | E-5 - G-6  |
| WCF26RB | G-9 - 1-14 |

#### CONVENTIONAL DINETTE AND OVERHEAD CABINETRY

| Key | Part Number                     | U/M      | Description