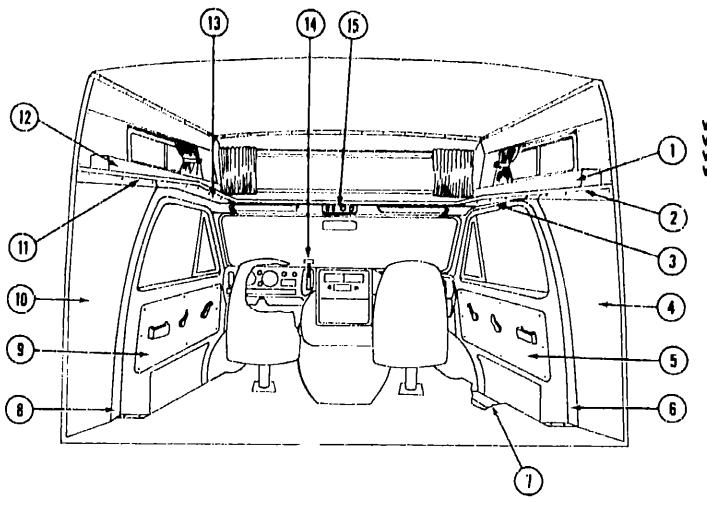

|
| Curtain, Cushion & Pad Group       | C-8 - C-14  |
| Dinette Group                      | C-15        |
| Driver's Compartment Group         | C-1 -17     |
| Electrical Group                   | C-1L J-20   |
| Exterior Body Group                | C-21 - D-2  |
| Galley Group                       | D-3 - D-4   |
| Heating & Air Conditioning Group   | D-5 - D-5   |
| Interior Finish Group              | D-6 - D-8   |
| LP Group                           | D-0 - D-9   |
| Lounge Group                       | =           |
|                                    | D-10        |
| Water & Sewage Group               | D-11 - D-12 |
| Window, Vent & Exterior Door Group | D-13 - E-4  |
|                                    |             |

#### DINETTE GROUP

# DRIVER'S COMPARTMENT GROUP





#### 1963 WINNEBAGO TABLE OF CONTENTS

| WC420RG | A-1 - B-22 |
|---------|------------|
| WC424RB | B-23 - E-4 |
| WCF26RH | E-5 - G-6  |
| WCF26RB | G-9 - 1-14 |

#### CONVENTIONAL DINETTE AND OVERHEAD CABINETRY

| Key | Part Number                     | U/M      | Description