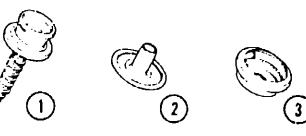

|     | •                      |     | The state of the s |
|-----|------------------------|-----|--------------------------------------------------------------------------------------------------------------------------------------------------------------------------------------------------------------------------------------------------------------------------------------------------------------------------------------------------------------------------------------------------------------------------------------------------------------------------------------------------------------------------------------------------------------------------------------------------------------------------------------------------------------------------------------------------------------------------------------------------------------------------------------------------------------------------------------------------------------------------------------------------------------------------------------------------------------------------------------------------------------------------------------------------------------------------------------------------------------------------------------------------------------------------------------------------------------------------------------------------------------------------------------------------------------------------------------------------------------------------------------------------------------------------------------------------------------------------------------------------------------------------------------------------------------------------------------------------------------------------------------------------------------------------------------------------------------------------------------------------------------------------------------------------------------------------------------------------------------------------------------------------------------------------------------------------------------------------------------------------------------------------------------------------------------------------------------------------------------------------------|
| Key | Part Number            | U/M | Description                                                                                                                                                                                                                                                                                                                                                                                                                                                                                                                                                                                                                                                                                                                                                                                                                                                                                                                                                                                                                                                                                                                                                                                                                                                                                                                                                                                                                                                                                                                                                                                                                                                                                                                                                                                                                                                                                                                                                                                                                                                                                                                    |
| 1   | 029130-01-000          | EA  | Socket - Snap Fastener                                                                                                                                                                                                                                                                                                                                                                                                                                                                                                                                                                                                                                                                                                                                                                                                                                                                                                                                                                                                                                                                                                                                                                                                                                                                                                                                                                                                                                                                                                                                                                                                                                                                                                                                                                                                                                                                                                                                                                                                                                                                                                         |
| 2   | 029155-01 <b>-00</b> 0 |     | Cap - Snap156" Dia. x .17" Barro                                                                                                                                                                                                                                                                                                                                                                                                                                                                                                                                                                                                                                                                                                                                                                                                                                                                                                                                                                                                                                                                                                                                                                                                                                                                                                                                                                                                                                                                                                                                                                                                                                                                                                                                                                                                                                                                                                                                                                                                                                                                                               |
| 3   | 029156-01-000          | EA  | Socket - Snap Fastener                                                                                                                                                                                                                                                                                                                                                                                                                                                                                                                                                                                                                                                                                                                                                                                                                                                                                                                                                                                                                                                                                                                                                                                                                                                                                                                                                                                                                                                                                                                                                                                                                                                                                                                                                                                                                                                                                                                                                                                                                                                                                                         |
| 4   | 029092-01-000          | EA  | Stud - Nickel Finish                                                                                                                                                                                                                                                                                                                                                                                                                                                                                                                                                                                                                                                                                                                                                                                                                                                                                                                                                                                                                                                                                                                                                                                                                                                                                                                                                                                                                                                                                                                                                                                                                                                                                                                                                                                                                                                                                                                                                                                                                                                                                                           |
| 5   | 029093-01-000          | EA  | Eyelet - Nickel Finish                                                                                                                                                                                                                                                                                                                                                                                                                                                                                                                                                                                                                                                                                                                                                                                                                                                                                                                                                                                                                                                                                                                                                                                                                                                                                                                                                                                                                                                                                                                                                                                                                                                                                                                                                                                                                                                                                                                                                                                                                                                                                                         |