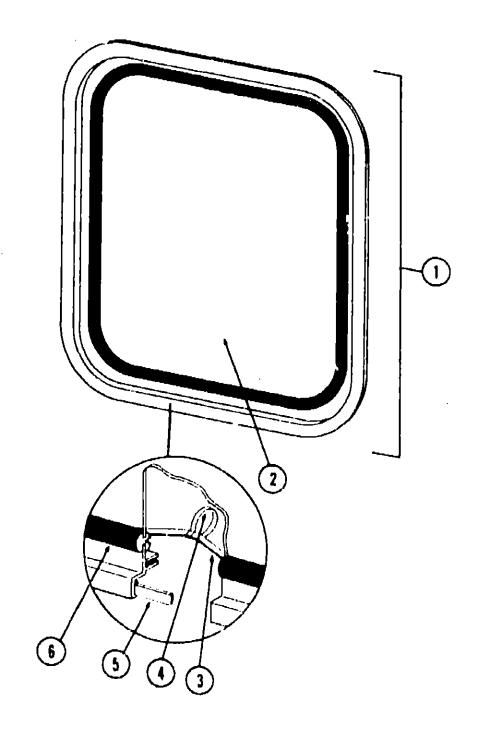

#### NOTE:

Use this illustration when determining length and width measurements for curtains You will note the width measurement is taken on the top of the curtain with the curtain fully extended. The length measurement is taken from top to bottom.