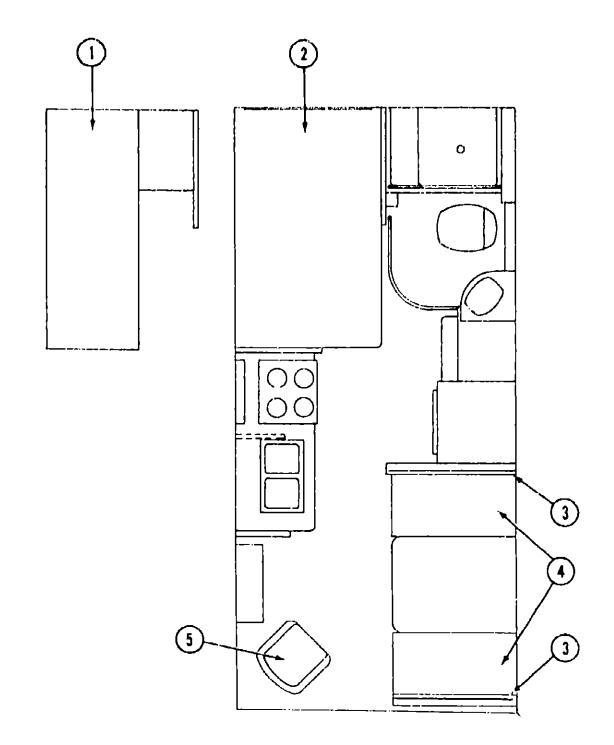

Curtain, Cushion & Pad Group       | C-8 - C-14   |
| Dinette Group                      | C-15         |
| Driver's Compartment Group         | C-16 - C-17  |
| Electrical Group                   | C-18 - C-20  |
| Exterior Body Group                | C-21 - D-2   |
| Galley Group                       | D-3 - D-4    |
| Heating & Air Conditioning Group   | D-5          |
| Interior Finish Group              | D-6 - D-6    |
| LP Group                           | D-9          |
| Lounge Group                       | D-10         |
| Vater & Sewage Group               | D-11 - ()-12 |
| Window, Vent & Exterior Door Group | D-13 - E-4   |
|                                    |              |
|                                    |              |

# CURTAIN, CUSHION & PAD GROUP (CONTINUED)



#### REAR BUNK CUBHIONS

| 1 | 073 <b>519-</b> 01- <b>P</b> 01 | EA | Mattress Cushion Asm Rear Bunk - 29" x 75,5" x 4,5" - Bjua (P31) |             |             |
|---|---------------------------------|----|------------------------------------------------------------------|-------------|-------------|
| 1 | 07351 <b>9-</b> 01-P32          |    | Mattress Cushion Asm Rear Bunk - 29" x 75,5" x 4,5" - Rose       |             |             |
| 1 | 073519-01-P33                   |    | Mattress Cushion Asm Rear Bunk - 29" x 75,5" x 4,5" - Rust       | 1963 WIN    | NEBAGO      |
|   | M73519-01-P01                   | EA | Cover - Rear Bunk Cushion - 29" x 75.5" x 4.5" - Blue (P31)      | TABLE OF    | CONTENTS    |
|   | M73519-01-P32                   | EA | Cover - Rear Bunk Gushion -