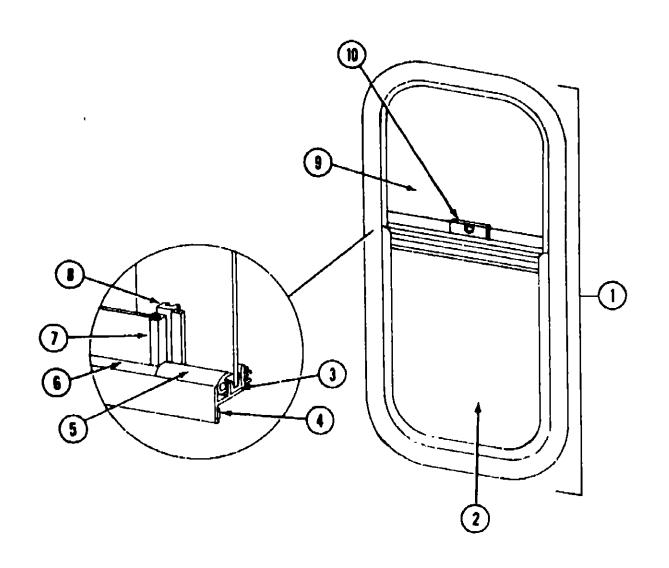

#### NOTE:

Use this illustration when determining length and width measurements for curtains You will note the width measurement is taken on the top of the curtain with the curtain fully extended. The length measurement is taken from top to bottom.