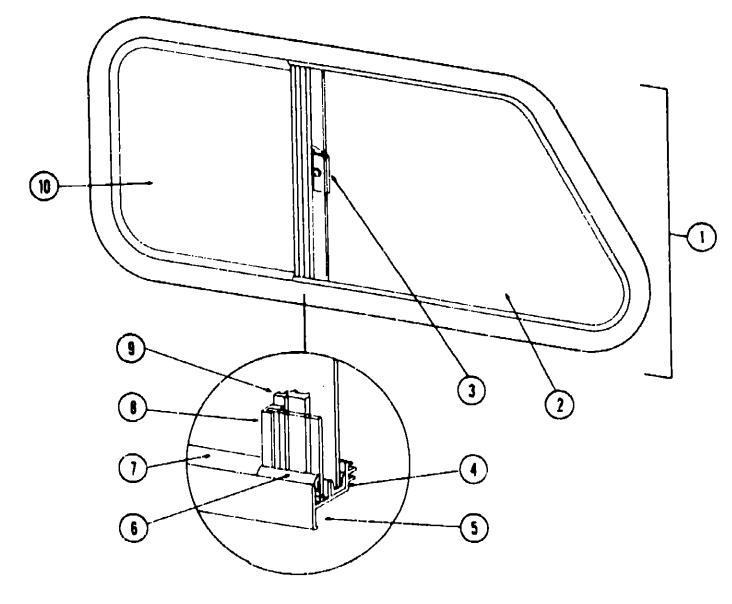

#### NOTE:

Use this illustration when determining length and width measurements for curtains You will note the width measurement is taken on the top of the curtain with the curtain fully extended. The length measurement is taken from top to bottom.