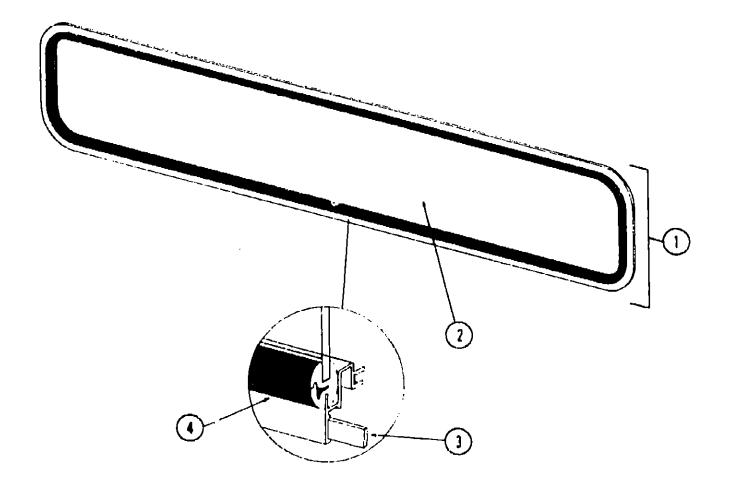

>002309-02-000 | EA<br>FT<br>FT | Spline - Glass - 1/8" - Black                            |
|--------------------|----------------------------------------------------------------|----------------|----------------------------------------------------------|
| 4                  | 002181-01-000                                                  | EA             | Glass115" x 12" x 22"                                    |
| •                  | 041696-15-000                                                  | EΑ             | Inside Frame - Window - Bolge (not Included in assembly) |
| •                  | Not Illustrated                                                |                | =go ( maladad iii as,w iiibiy)                           |

# WINDOW, VENT & EXTERIOR DOOR GROUP (CONTINUED)





# 1983 WINNEBAGO TABLE OF GENTENTS

| WC420RG | A-1 - B-2 |
|---------|-----------|
| WC424RB | B-23 - E- |
| WCF26RH | E-5 - G-  |
| WCF26RB | G-9 - I-1 |

| Floor Plan                         | B-23 - B-24 |
|------------------------------------|-------------|
| Accessories Group                  | C-1 - C-3   |
| Bath Group                         | C-4 - C-    |
| Chassis Group                      | C-6 - C-7   |
| Curtain, Cushion & Pad Group       | C-8 - C-14  |
| Dinette Group                      | C-15        |
| Driver's Compartment Group         | C-16 - C-17 |
| Electrical Group                   | C-18 - C-20 |
| Exterior Body Group                | C-21 - D-1  |
| Galley Group                       | D-3 (7-     |
| Heating & Air Conditioning Group   | -           |
| I