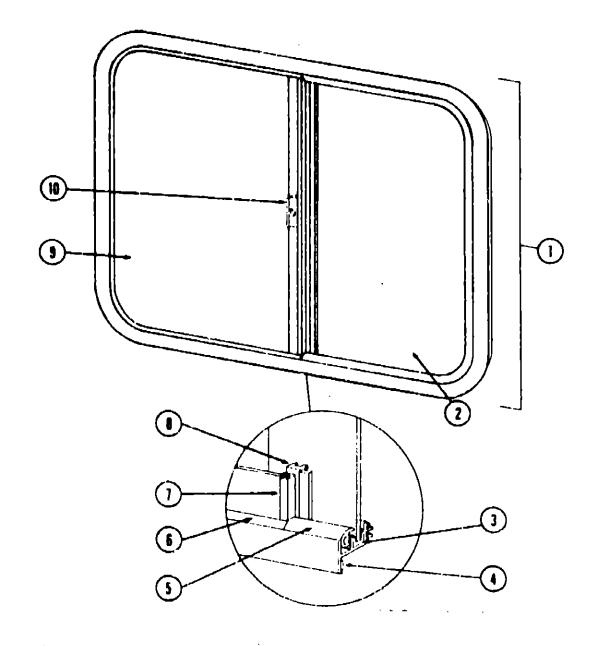

#### NOTE:

Use this illustration when determining length and width measurements for curtains You will note the width measurement is taken on the top of the curtain with the curtain fully extended. The length measurement is taken from top to bottom.