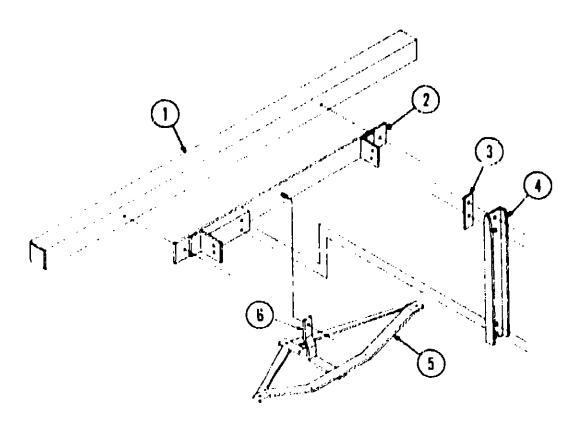

# Key Pert Number U/M Description 1 064602-05-000 EA Bumper Asrn. - Square - 92" - Primed 2 039779-01-000 EA Cap - Rubber - 4" x 4" - Square Bumper 2 064601-01-000 EA Bracket - Bumper Mount 3 040974-01-000 EA Bracket - Square Tire Retainer - 2" x 6.75" 4 064598-01-000 EA Bracket Asm. - Spare Tire Carrier 5 064833-02-000 EA Trailer Hitch Asm. 6 064624-02-000 EA Support - Trailer Hitch 1 041332-02-000 EA Haflector - 6 1/2" x 3/4" - Bumper Cover 1 041332-03-000 EA Bumper Cover - Aluminum Fits 4" Square Bumper