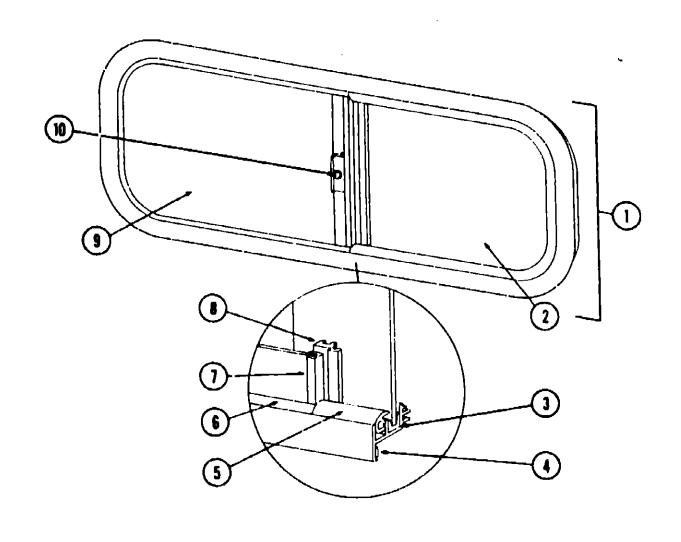

|

# WINDOW, VENT & EXTERIOR DOOR GROUP (CONTINUED)





#### 1983 WINNEBAGO TABLE OF CONTENTS

|         | ·          |
|---------|------------|
| WC420RG | A-1 - B-22 |
| WC424RB | B-23 - E-  |
| WCF26RH | E-5 - G-8  |
| WCF26RB | G-9 - I-14 |

| Floor Plan                         | B-23 - B-24 |
|------------------------------------|-------------|
| Accessories Group                  | C-1 - C-3   |
| Bath Group                         | C-4 - C-5   |
| Chassis Group                      | C-8 - C-7   |
| Curtain, Cushion & Pad Group       | C-8 - C-14  |
| Diriette Group                     | C-15        |
| Driver's Compartment Group         | C-16 - C-17 |
| Electrical Group                   | C-18 - C-20 |
| Exterior Body Group                | C-21 - D-2  |
| Galley Group                       | D-3 - D-4   |
| Heating & Air Condition