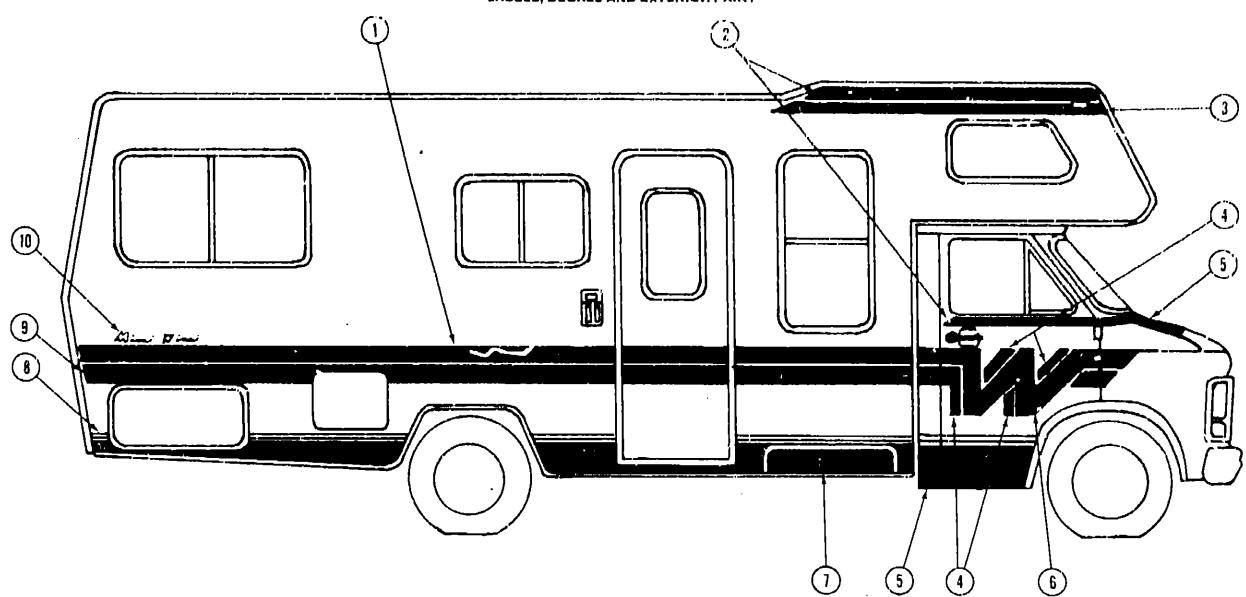

# CURTAIN, CUSHION & PAD GROUP

#### NCTICE

In order to assist our Parts Sales Dept, in providing interior software items, please include the surial number and the color code number from the vehicle certification label when ordering. This label is located on the left sidewall at the end of the dash (A-Body), or on the driver's door latch plate (C-Body).

An example of a color code number is P31, which designates an overall color scheme of a particular unit. The color listed after the item description on the microfiche, indicates the overall unit color. Order the item you desire according to unit color code.

A variation exists in color code numbers on all 1983 units manufactured before Nov. 8 with rear innerspring beds. When ordering bedspread or matching curtains for units manufactured before Nov. 8, 1983, use the color code P01. On a vehicle manufactured after that date, use the individual color code number listed on the vehicle certification label.

#### NOTE:

Use this illustration when determining length and width measurements for curtains You will note the width measurement is taken on the top of the curtain with the curtain fully extended. The length measurement is taken from top to bottom.