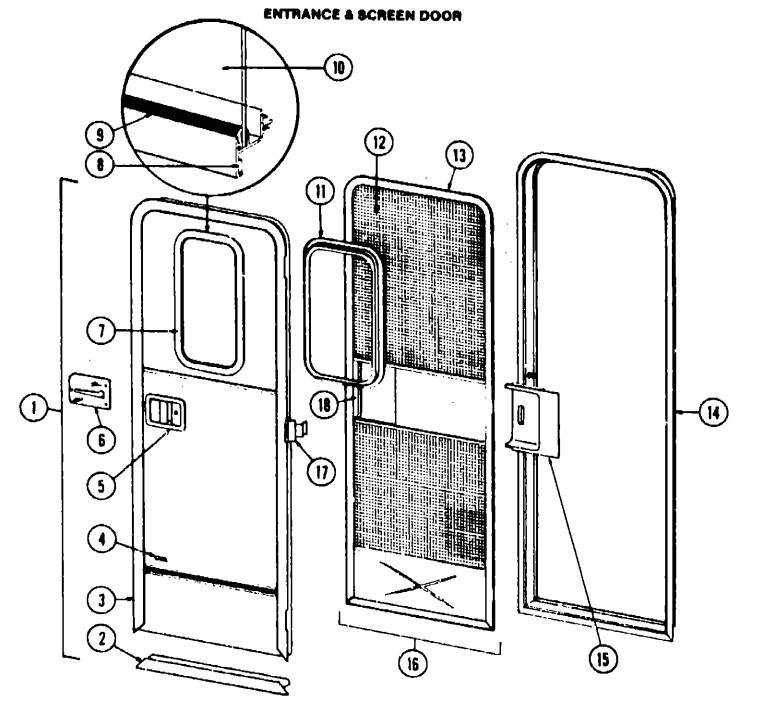

## CURTAIN, CUSHION & PAD GROUP NOTICE

In order to assist our Parts Sales Dept, in providing interior suffwar altems, please include the serial number and the color code number from the vehicle certification label when ordering. This label is located on the left sidewall at the end of the dash (A-Body), or on the driver's door latch plate (C-Body).

An example of a color code number is P31, which designates an overall color scheme of a particular unit. The color listed after the item description on the microfiche, indicates the overall unit color. Order the item you desire according to unit color code.

A variation exists in color code numbers on all 1983 units manufactured before Nov. 5 with rear innerspring beds. When ordering bedspread or matching curtains for units manufactured before Nov. 8, 1983, use the color code P01. On a vehicle manufactured after that date, use the individual color code number listed on the vehicle certification label.