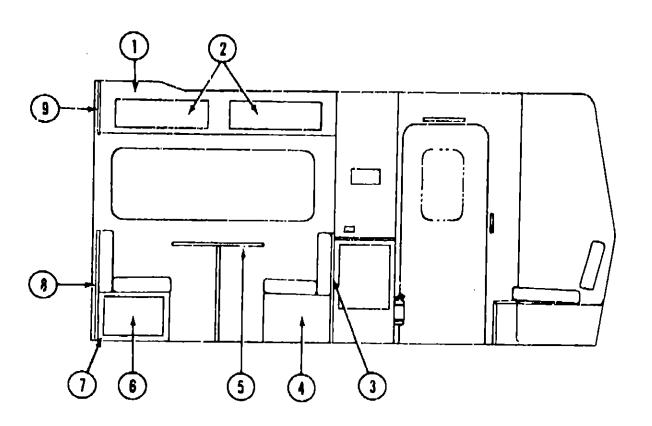

## CURTAIN, CUSHION & PAD GROUP NOTICE

In order to assist our Parts Sales Dept, in providing interior suffwar altems, please include the serial number and the color code number from the vehicle certification label when ordering. This label is located on the left sidewall at the end of the dash (A-Body), or on the driver's door latch plate (C-Body).

#### NOTE:

Use this illustration when determining length and width measurements for curtains. You will note the width measurement is taken on the top of the curtain with the curtain fully extended. The length measurement is taken from top to bottom.