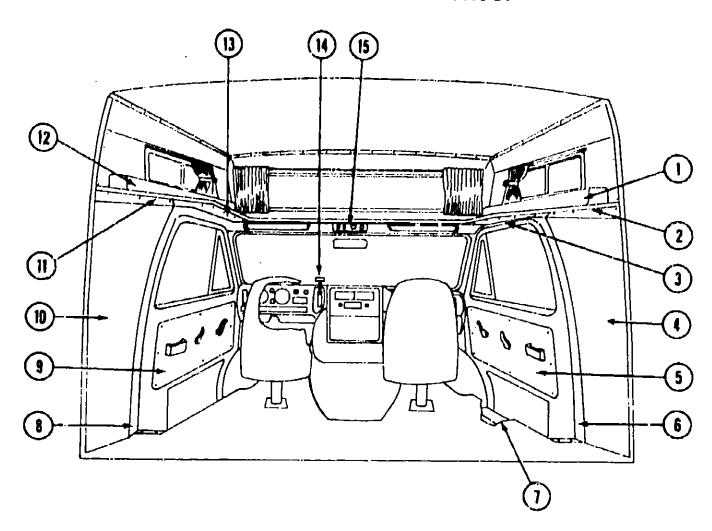

## CURTAIN, CUSHION & PAD GROUP NOTICE

In order to assist our Parts Sales Dept, in providing interior suffwar altems, please include the serial number and the color code number from the vehicle certification label when ordering. This label is located on the left sidewall at the end of the dash (A-Body), or on the driver's door latch plate (C-Body).

#### NOTE:

Use this illustration when determining length and width measurements for curtains. You will note the width measurement is taken on the top of the curtain with the curtain fully extended. The length measurement is taken from top to bottom.