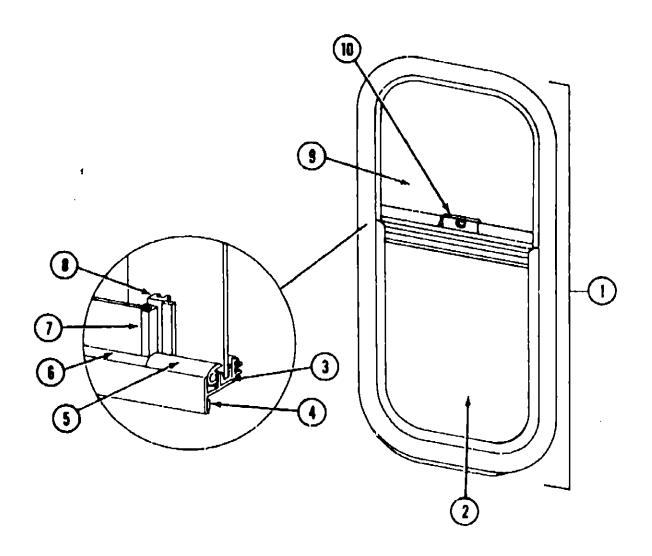

#### NOTE:

Use this illustration when determining length and width measurements for curtains. You will note the width measurement is taken on the top of the curtain with the curtain fully extended. The length measurement is taken from top to bottom.