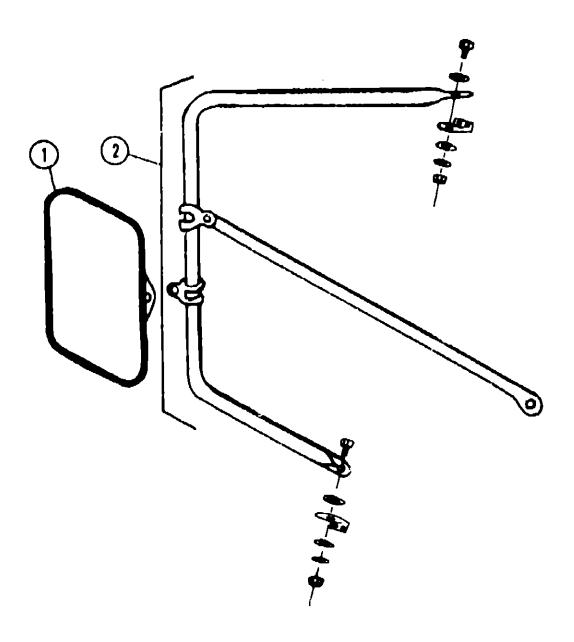

#### EX FERIOR MIRRORS

| Key | Part Number     | U/M | Description                                    |
|-----|-----------------|-----|------------------------------------------------|
| 1   | 049347-01-000   | ĘΑ  | Mirror Head 7 1/2" x 10 1/2" - Stainless Steel |
| 1   | 049347-02-000   | EA  | Mirror Head - 7 1/2" x 10 1/2" - Off White     |
| 2   | 062047-01-000   | EA  | Arm - West Coast Mirror - Stainless Steel      |
| 2   | 062047-02-000   | EΑ  | Arm - West Coast Mirror - Off White            |
| 7   | 006043-01-000   | EA  | Mirror - Convex - Adhesive Back                |
| •   | Not illustrated | _   |                                                |