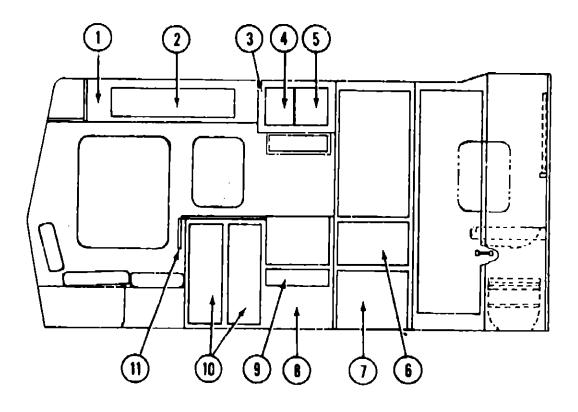

# CHASSIS GROUP

# CHASSIS GROUP (CONTINUED)

|     | 14              |     |                                               |
|-----|-----------------|-----|-----------------------------------------------|
| Key | Part Number     | U/M | Description                                   |
| 1   | 064602-05-000   | EA  | Bumper Asm Square - 92" - Primed              |
| •   | 039779-01-000   | EA  | Cap - Rubber - 4" x 4" - Square Bumper        |
| 2   | 064601-01-000   | EA  | Bracket - Bumper Mount                        |
| 3   | 040974-01-000   | EA  | Bracket - Square Tire Retainer - 2" x 6.75"   |
| 4   | 064598-01-000   | EA  | Bracket Asm Spare Tire Carrier                |
| 5   | 064833-02-000   | EA  | Trailer Hitch Asm.                            |
| 6   | 064824-02-000   | EA  | Support - Trailer Hitch                       |
| •   | C 11332-02-000  | EA  | Reflector - 6 1/2" x 3/4" - Bumper Cover      |
| •   | 041332-03-000   | EA  | Bumper Cover - Aluminum Fits 4" Square Bumper |
| •   | Not illustrated |     | Somper Cover - Aluminum Fits 4 Square Bumper  |
|     |                 |     |                                               |