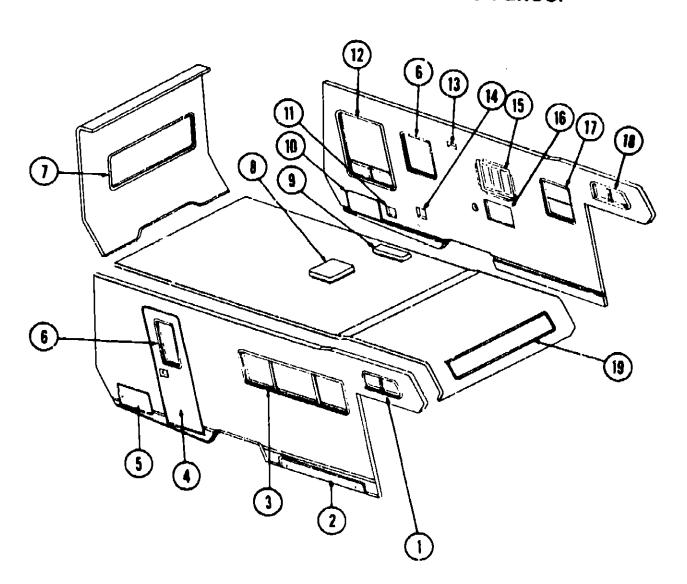

-------------|----------|------------------------------------------------------------|
|     | M00070-24-000 | EA       | Tank Asm Water - 28 Gallon - w/Fittings                    |
|     | 057063-01-000 | EA       | Tank - Water - 28 Gallon - w/o Fittings                    |
|     | 064370-01-000 | EA       | Tank - Holding - 12 Gallon - w/o Fittings - Waste Water    |
|     | 074870-01-000 | EA       | Tank - Holding - 12 Gallon - w/o Fittings - Sewage         |
| ••  | 051391-01-000 | EA       | Water Heater - w/o Motor Aid - G6A-3                       |
| ••  | 051393-01-000 | EA       | Water Heater - w/Motor Ald - GH6-3E                        |
| ••  |               | rts brea | kdown for this item is provided on the Common items fiche. |

# WINDOW, VENT AND EXTERIOR DOOR GROUP



# 1963 WINNEBAGO TABLE OF CONTENTS

| WC420RG | A-1 - B-2 |
|---------|-----------|
| WC424RB | B-23 - E- |
| WCF26RH | É-5 - G-  |
| WCF26RB | G-9 - 1-1 |

## WINDOWS AND ACCESS DOORS

| Key | Part Number    | U/M | Description                                                      |
|-----|----------------|-----|------------------------------------------------------------------|
| 1   | 048632-03-000  | EA  | Wiridow Asm Bunk - Signted Silder - Right (w/o inside frame)     |
| 2   | M33333-58-P01  | EA  | Door Asm Battery - Brown                                         |
| 3   | 066785-03-000  | EA  | Window Asm Single Silder - 25" x 65" - Black (w/o inside frame)  |
| 4   | M01126-03-P01  | EΑ  | Door Asm Radius Entry w/Screen Door                              |
| •   | M01126-02-P01  |