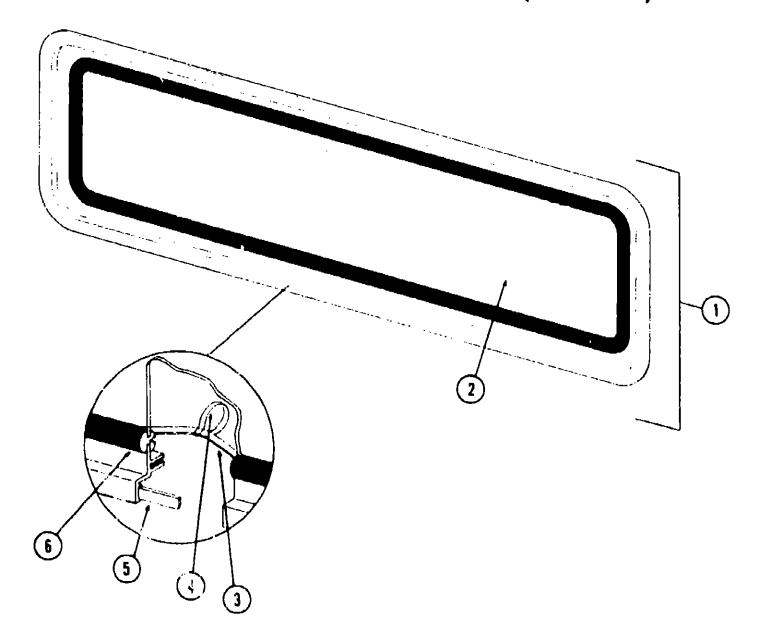

#### NOTE:

Use this illustration when determining length and width measurements for curtains. You will note the width measurement is taken on the top of the curtain with the curtain fully extended. The length measurement is taken from top to bottom.