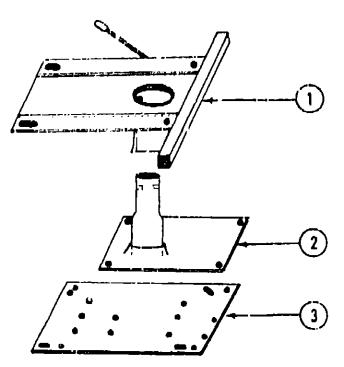

# CHASSIS GROUP

# CHASSIS GROUP (CONTINUED)

|     | 14              |     |                                               |
|-----|-----------------|-----|-----------------------------------------------|
| Key | Part Number     | U/M | Description                                   |
| 1   | 064602-05-000   | EA  | Bumper Asm Square - 92" - Primed              |
| •   | 039779-01-000   | EA  | Cap - Rubber - 4" x 4" - Square Bumper        |
| 2   | 064601-01-000   | EA  | Bracket - Bumper Mount                        |
| 3   | 040974-01-000   | EA  | Bracket - Square Tire Retainer - 2" x 6.75"   |
| 4   | 064598-01-000   | EA  | Bracket Asm Spare Tire Carrier                |
| 5   | 064833-02-000   | EA  | Trailer Hitch Asm.                            |
| 6   | 064824-02-000   | EA  | Support - Trailer Hitch                       |
| •   | C 11332-02-000  | EA  | Reflector - 6 1/2" x 3/4" - Bumper Cover      |
| •   | 041332-03-000   | EA  | Bumper Cover - Aluminum Fits 4" Square Bumper |
| •   | Not illustrated |     | Somper Cover - Aluminum Fits 4 Square Bumper  |
|     |                 |     |                                               |