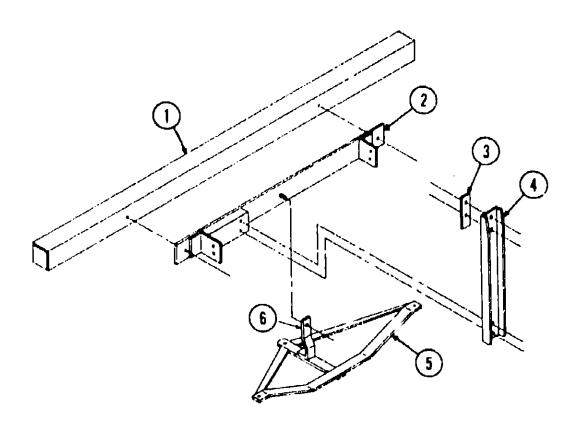

# CHASSIS GROUP (CONTINUED)

|     | 14              |     |                                               |
|-----|-----------------|-----|-----------------------------------------------|
| Key | Part Number     | U/M | Description                                   |
| 1   | 064602-05-000   | EA  | Bumper Asm Square - 92" - Primed              |
| •   | 039779-01-000   | EA  | Cap - Rubber - 4" x 4" - Square Bumper        |
| 2   | 064601-01-000   | EA  | Bracket - Bumper Mount                        |
| 3   | 040974-01-000   | EA  | Bracket - Square Tire Retainer - 2" x 6.75"   |
| 4   | 064598-01-000   | EA  | Bracket Asm Spare Tire Carrier                |
| 5   | 064833-02-000   | EA  | Trailer Hitch Asm.                            |
| 6   | 064824-02-000   | EA  | Support - Trailer Hitch                       |
| •   | C 11332-02-000  | EA  | Reflector - 6 1/2" x 3/4" - Bumper Cover      |
| •   | 041332-03-000   | EA  | Bumper Cover - Aluminum Fits 4" Square Bumper |
| •   | Not illustrated |     | Somper Cover - Aluminum Fits 4 Square Bumper  |
|     |                 |     |                                               |