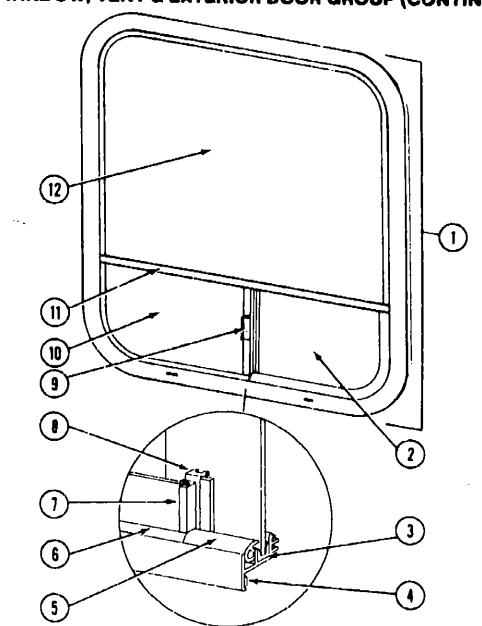

#### EX FERIOR MIRRORS

| Key | Part Number     | U/M | Description                                    |
|-----|-----------------|-----|------------------------------------------------|
| 1   | 049347-01-000   | ĘΑ  | Mirror Head 7 1/2" x 10 1/2" - Stainless Steel |
| 1   | 049347-02-000   | EA  | Mirror Head - 7 1/2" x 10 1/2" - Off White     |
| 2   | 062047-01-000   | EA  | Arm - West Coast Mirror - Stainless Steel      |
| 2   | 062047-02-000   | EΑ  | Arm - West Coast Mirror - Off White            |
| 7   | 006043-01-000   | EA  | Mirror - Convex - Adhesive Back                |
| •   | Not illustrated | _   |                                                |