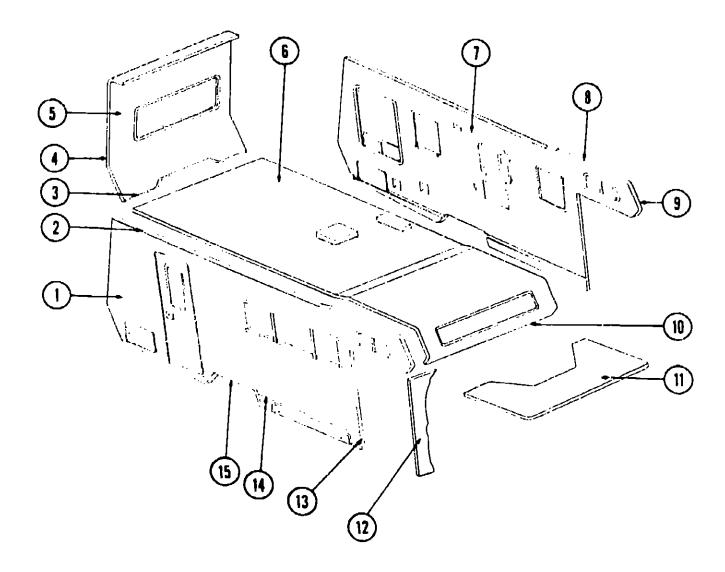

## CURTAIN, CUSHION & PAD GROUP NOTICE

In order to assist our Parts Sales Dept, in providing interior suffwar altems, please include the serial number and the color code number from the vehicle certification label when ordering. This label is located on the left sidewall at the end of the dash (A-Body), or on the driver's door latch plate (C-Body).

#### NOTE:

Use this illustration when determining length and width measurements for curtains. You will note the width measurement is taken on the top of the curtain with the curtain fully extended. The length measurement is taken from top to bottom.