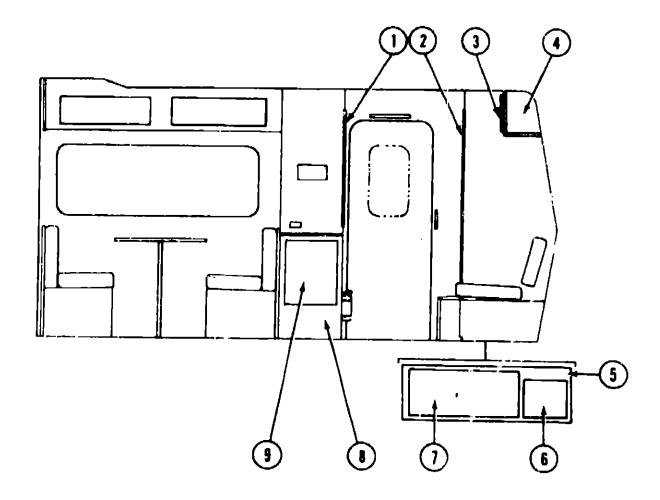

an Generator                             |

# WINN AIR WITH LANDI-HARTOG (C-BODY)

| Key | Parl Number   | U/M | Description                           |
|-----|---------------|-----|---------------------------------------|
|     | 065287-02-000 | EA  | Valve - Gasoline Shut-Off             |
|     | 068050-07-000 | EA  | LP Mixer (350 Engine)                 |
|     | 065802-01-000 | EA  | Gauge - LP Level w/Hardware           |
|     | 068050-05-000 | EA  | Switch - LP/Gas Changeover            |
|     | 068050-01-000 | ËA  | Converter - LP                        |
|     | 068050-02-000 | EA  | LP Lock Off                           |
|     | 068050-03-000 | EA  | Switch - LP - Vacuum Safety           |
|     |               |     | · · · · · · · · · · · · · · · · · · · |

# LOUNGE GROUP



## 1983 WINNEBAGO TABLE OF CONTENTS

| WC420RG | A-1 - B-22 |
|---------|------------|
| WC424RB | 8-23 - E-4 |
| WCF26RH | E-5 - G-8  |
| WCF26RB | G-9 - I-14 |

# LESTER LOUNGE, OVERHEAD, AND WARDROBE CABINET

| Part Number     | LJ/M                                                                                                                                                  | Description                                                                                                                                                                                                              |
|-----------------|-------------------------------------------------------------------------------------------------------------------------------------------------------|------------------------