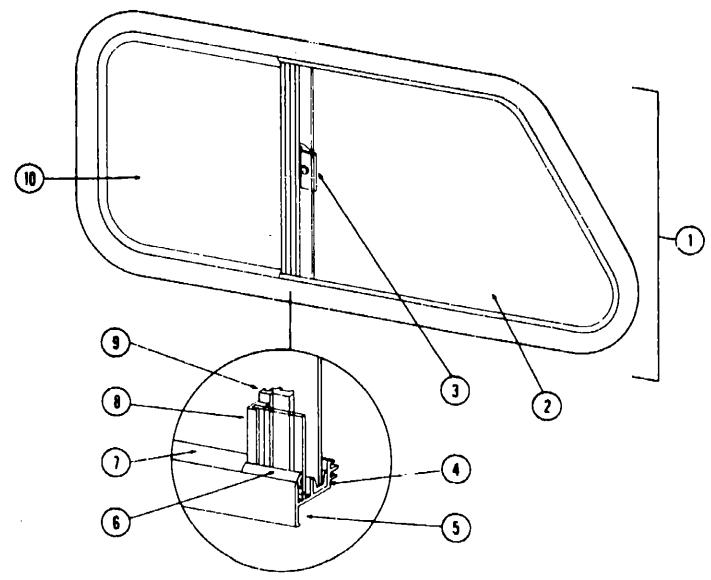

#### NOTE:

Use this illustration when determining length and width measurements for curtains. You will note the width measurement is taken on the top of the curtain with the curtain fully extended. The length measurement is taken from top to bottom.