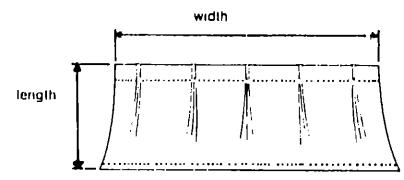

#### NOTE:

Use this illustration when determining length and width measurements for curtains. You will note the width measurement is taken on the top of the curtain with the curtain fully extended. The length measurement is taken from top to bottom.