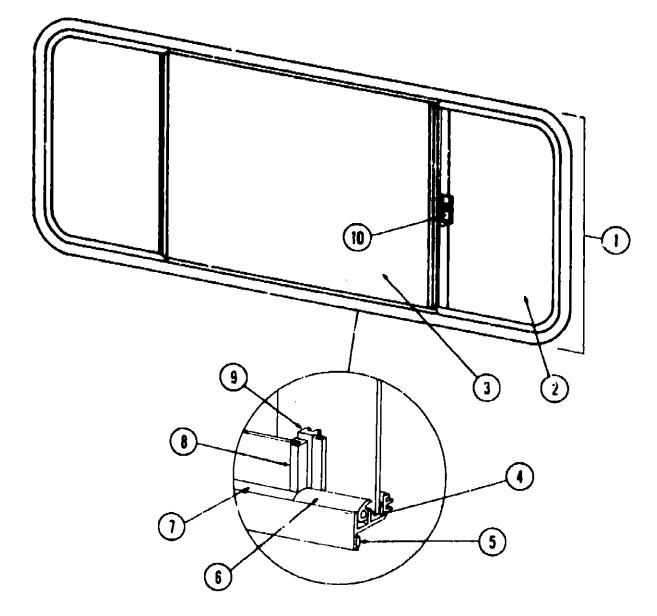

#### NOTE:

Use this illustration when determining length and width measurements for curtains. You will note the width measurement is taken on the top of the curtain with the curtain fully extended. The length measurement is taken from top to bottom.