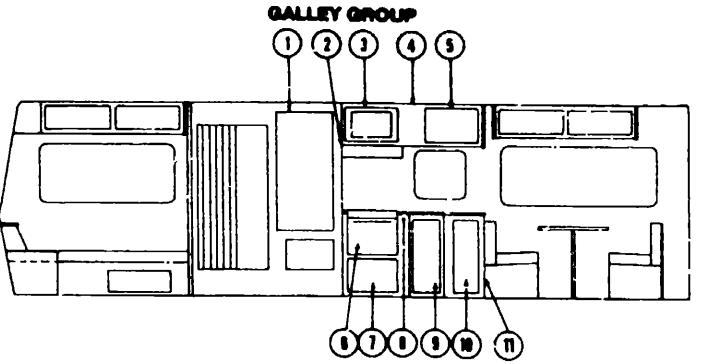

# **ACCESSORIES GROUP**

#### EXTERIOR MIRACIA

| Ley | Pari Number     | U/M | Description                                                |
|-----|-----------------|-----|------------------------------------------------------------|
| 1   | 048347-01-000   |     | Mirror Head - 7 1/2" x 10 1/2" - w/Convex - Stainless Stee |
| 2   | 048348-03-000   |     | Arm - Low Mount Mirror - Black                             |
| 3   | 048044-04-000   |     | Bracket - Mirror - Outside - Black                         |
| •   | 085116-01-000   |     | Mirror - West Coast - Double Mirror - Right                |
| •   | 065:16-02-000   | EA  | Mirror - West Coast - Double Mirror - Left                 |
| •   | 008043-01-000   |     | Mirror - Convex - Adhesive Back                            |
| •   | Not illustrated |     |                                                            |
|     |                 |     |                                                            |

# ACCESSORIES GROUP (CONTINUED)