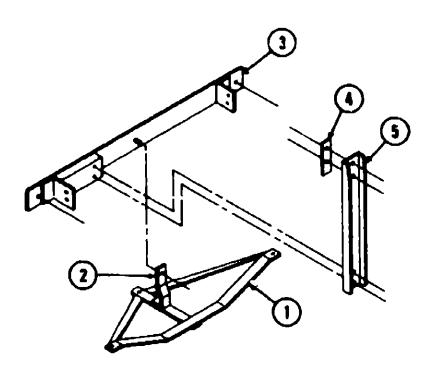

### CHASSIS GROUP (CONTINUED)

| Key | <b>Part Number</b> | U/M | Description                                        |
|-----|--------------------|-----|----------------------------------------------------|
| 1   | 064833-01-000      |     | Trailer Hitch Asm                                  |
| 2   | 084824-02-000      | EA  | Support - Trailer Hitch                            |
| 3   | 064601-02-000      |     | Bracket - Bumper Mount - Reer                      |
| 4   | 040074-01-000      |     | Bracket - Spare Tire - Retaining Ber - 2" x 6.75"  |
| 5   | 094699-03-000      |     | Bracket - U-Channel - Tire Carrier                 |
| •   | 075206-01-000      |     | Bracket - U-Channel - Tire Cerrier (Plastic Cover) |