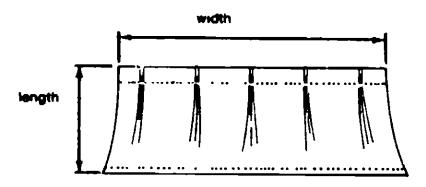

#### NOTE:

Use this illustration when determining length and width measurements for curtains You will note the width measurement is taken on the top of the curtain with the curtain fully extended. The length measurement is taken from top to bottom