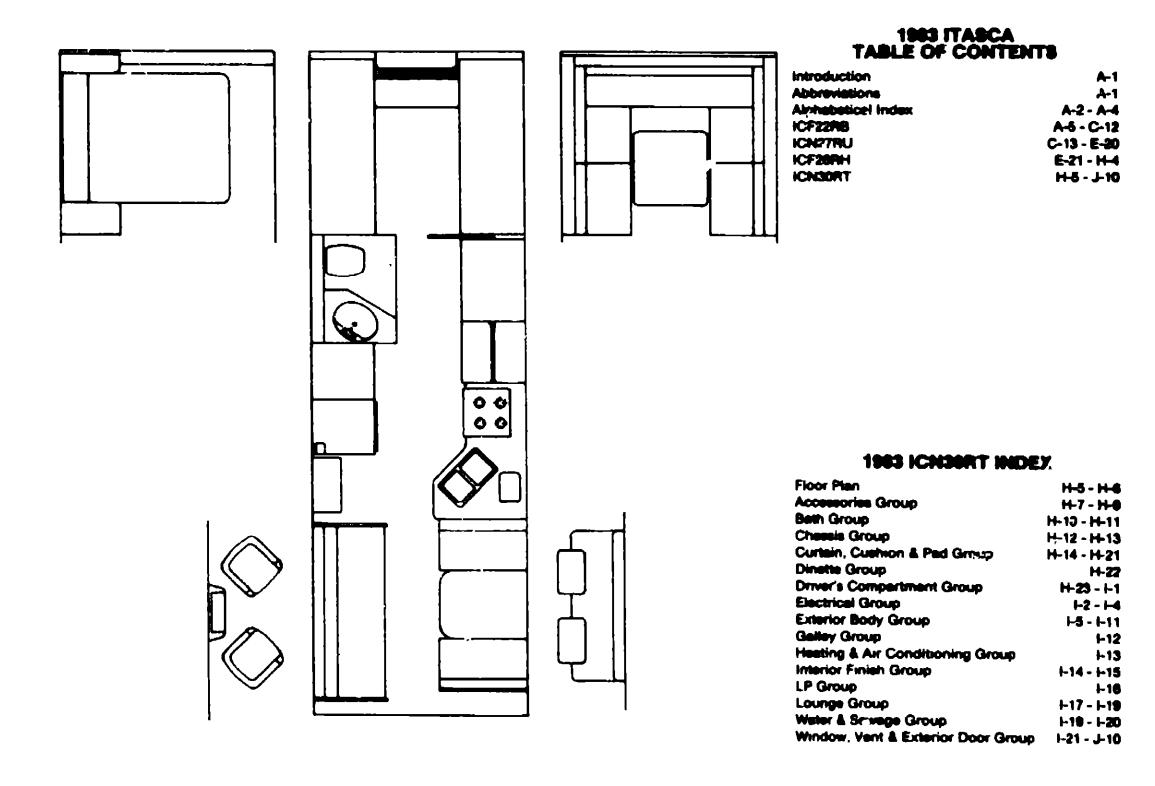

#### EXTERIOR MIRACIA

| Ley | Pari Number     | U/M | Description                                                |
|-----|-----------------|-----|------------------------------------------------------------|
| 1   | 048347-01-000   |     | Mirror Head - 7 1/2" x 10 1/2" - w/Convex - Stainless Stee |
| 2   | 048348-03-000   |     | Arm - Low Mount Mirror - Black                             |
| 3   | 048044-04-000   |     | Bracket - Mirror - Outside - Black                         |
| •   | 085116-01-000   |     | Mirror - West Coast - Double Mirror - Right                |
| •   | 065:16-02-000   | EA  | Mirror - West Coast - Double Mirror - Left                 |
| •   | 008043-01-000   |     | Mirror - Convex - Adhesive Back                            |
| •   | Not illustrated |     |                                                            |
|     |                 |     |                                                            |