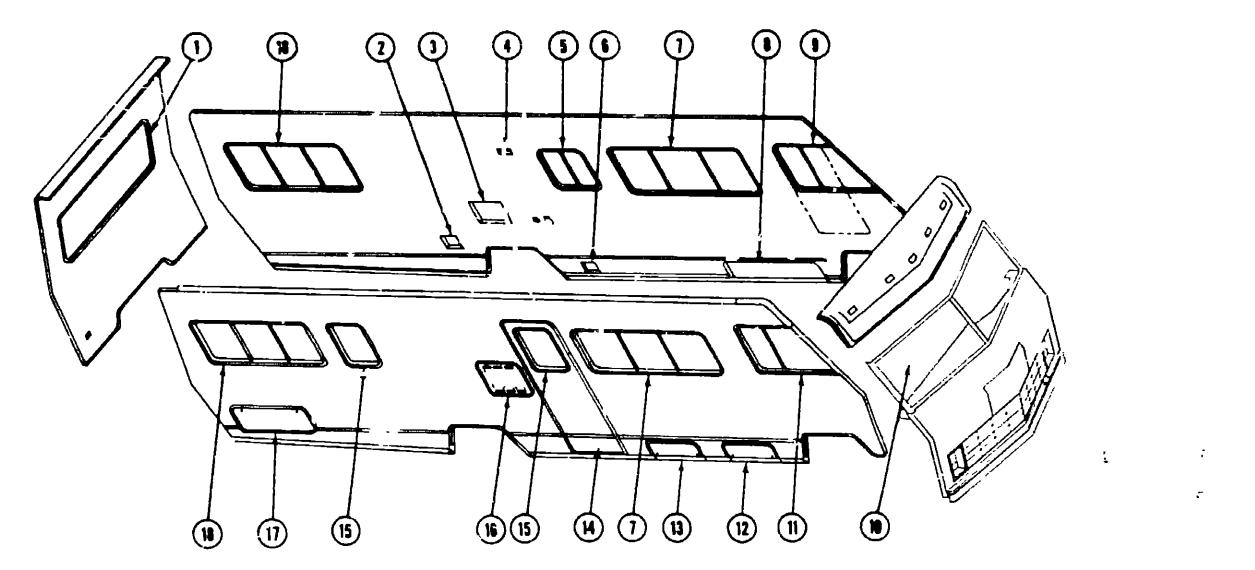

#### RADIOS AND RELATED COMPONENTS

| Key | Part Liumber  |    | Description                       |
|-----|---------------|----|-----------------------------------|
|     | 064791-01-000 |    | Speaker - Recessed - 5 1/4"       |
|     | 031105-01-000 |    | Antenna - Radio - Side Mount      |
|     | 031105-01-700 | EA |                                   |
|     | 044328-01-000 | EA | Switch - Fader - Speaker Balance  |
|     | 064792-01-000 |    | Grille - Speaker - 5 1/4"         |
|     | 084794-01-000 |    | Trim Plate - AM Radio             |
|     | 064785-01-000 | EA | Redio - AM                        |
|     | 084787-01-000 | EA | Radio - AM/FM MPX - w/Cassette    |
|     | 073430-01-000 | EA |                                   |
|     | 073432-01-000 | EA | Radio Amplifier - 4 x 15 Watts    |
|     | 073433-01-000 | EA | Adeptor - Recito TV Amplifier     |
|     | 073439-01-000 | EA | Wiring Aem - Redio Power Leed     |
|     | 073431-01-000 | EA | Speaker - 3 Way - 5 1/4" (Pair)   |
|     | 074679-01-000 | EA | Speaker Cover Protector - Plastic |

#### **MISCELLANEOUS ACCESSONIES**

| Key | <b>Part Number</b>     | U/M | Description                                       |
|-----|------------------------|-----|---------------------------------------------------|
|     | 054185-19-000          |     | Owners Manual - !teacs & Winnebego                |
|     | 000053-01-000          | EA  | Antenna - TV Braund Delux                         |
|     | 000060-01-000          | EA  | Jack - TV - Ivory (Antenna)                       |
|     | 017516-01-000          | EA  |                                                   |
|     | 041944-03-000          | EA  | Fire Extinguisher - w/Bracket - 5 BC              |
|     | 052771-02-000          | EA  |                                                   |
|     | 053287-07-000          | EA  |                                                   |
|     | 053287-08-000          | EA  |                                                   |
|     | 057125-01-000          | EA  | Standoff (Support) Rack & Ladder                  |
|     | 087203-01-00C          | EA  | Ladder Aem.                                       |
|     | 067203-02-00J          | EA  | Reck Asm Luggege                                  |
|     | 067130-01-000          | EA  |                                                   |
|     | 07 <b>636</b> 0-01-000 | EA  |                                                   |
|     | 084083-01-000          | EA  |                                                   |
|     | 030081-01-000          | EA  | Catch and Strike - Luggage Carrier                |
|     | 000000-01-000          | EA  |                                                   |
|     | 007038-01-000          | EA  | •                                                 |
|     | 06 / 11 0-01-000       | EA  |                                                   |
|     | 080-40-02-000          | EA  |                                                   |
|     | 072373-01-000          | EA  |                                                   |
|     | 072374-01-000          | EA  | Clock - 7" x 7" x 2"                              |
|     | 0 <b>006</b> 29-01-000 | EA  | Speed Control Package - Electric - Dana           |
|     | 072862-01-000          | EA  |                                                   |
|     | 055205-01-000          | EA  |                                                   |
|     | 066286-01-700          | EA  |                                                   |
|     | <b>066296</b> -01-701  | EA  | Filter - 10 per Consumer Package - Tevis Campbell |