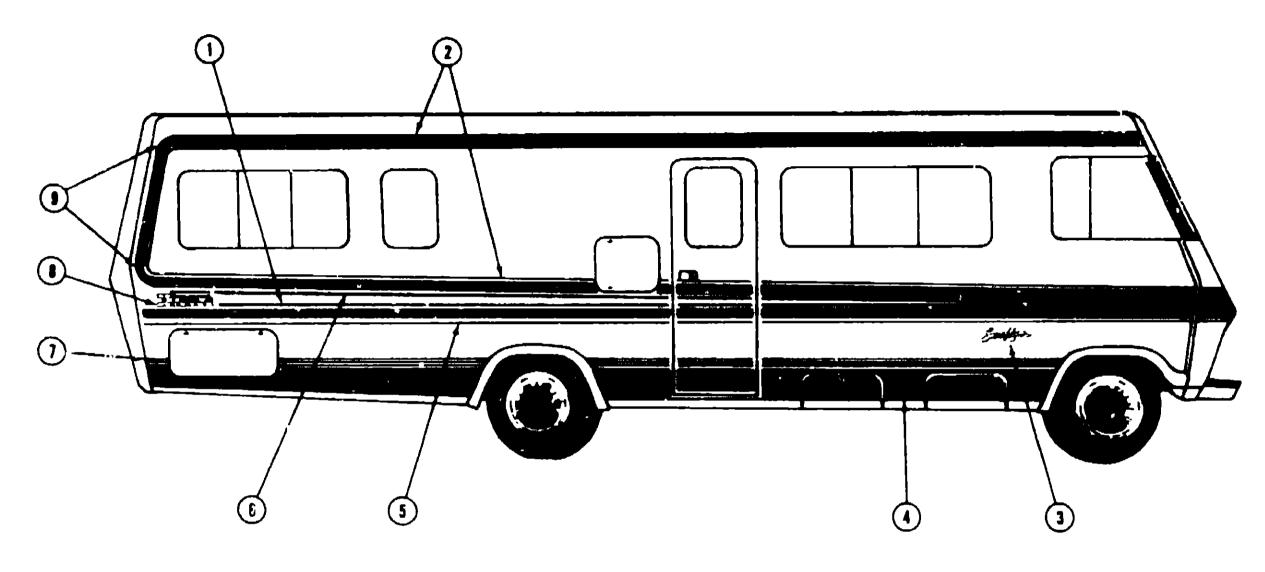

#### EXTERIOR MIRACIA

| Ley | Pari Number     | U/M | Description                                                |
|-----|-----------------|-----|------------------------------------------------------------|
| 1   | 048347-01-000   |     | Mirror Head - 7 1/2" x 10 1/2" - w/Convex - Stainless Stee |
| 2   | 048348-03-000   |     | Arm - Low Mount Mirror - Black                             |
| 3   | 048044-04-000   |     | Bracket - Mirror - Outside - Black                         |
| •   | 085116-01-000   |     | Mirror - West Coast - Double Mirror - Right                |
| •   | 065:16-02-000   | EA  | Mirror - West Coast - Double Mirror - Left                 |
| •   | 008043-01-000   |     | Mirror - Convex - Adhesive Back                            |
| •   | Not illustrated |     |                                                            |
|     |                 |     |                                                            |