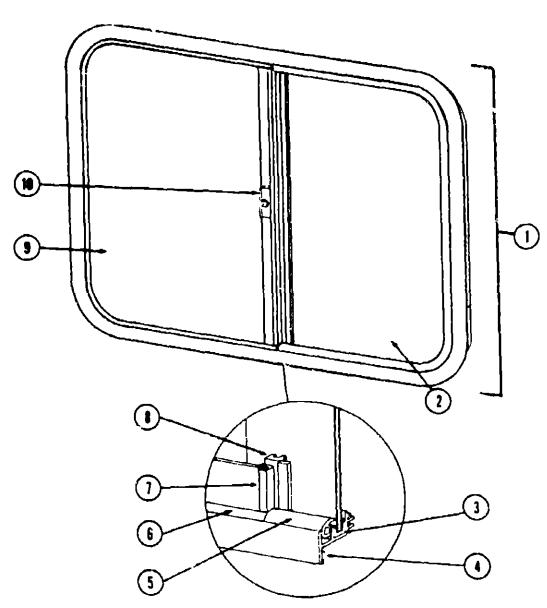

Chassis Group                      | H-12 - H-13 |
| Curtain, Cushion & Pad Group       | H-14 - H-21 |
| Dinette Group                      | H-22        |
| Driver's Compartment Group         | H-23 - I-1  |
| Electrical Group                   | I-2 - I-4   |
| Extenor Body Group                 | I-5 - I-11  |
| Galley Group                       | 1-12        |
| Heating & Air Conditioning Group   | I-13        |
| Interior Finish Group              | I-14 - I-15 |
| LP Group                           | i-16        |
| Lounge Group                       | i-17 - I-19 |
| Water & Sewage Group               | 1-19 - I-20 |
| Window, Vent & Exterior Door Group | I-21 - J-10 |
|                                    |             |

J- 1

# WINDOW, VENT & EXTERIOR DOOR GROUP (CONTINUED)





# 1983 ITASCA TABLE OF CONTENTS

| Introduction       | <b>A-1</b>  |
|--------------------|-------------|
| Abbreviations      | A-1         |
| Alphabetical Index | A-2 - A-4   |
| ICF22RB            | A-5 - C-12  |
| ICN27RU            | C-13 - E-20 |
| ICF26RH            | E-21 - H-4  |
| ICN30RT            | H-5 - J-10  |

# 1963 ICN30RT INDEX

| Floor Plan                         | H-5 - H-6   |
|------------------------------------|-------------|
| Accessories Group                  | H-7 - H-9   |
| Beth Group                         | H-10 - H-11 |
| Chases Group                       | H-12 - H-13 |
| Curtain, Cushion & Pad Group       | H-14 - H-21 |
| Dinette Group                      | H-22        |
| Driver's Compartment Group         | H-23 - I-1  |
| Electrical Group