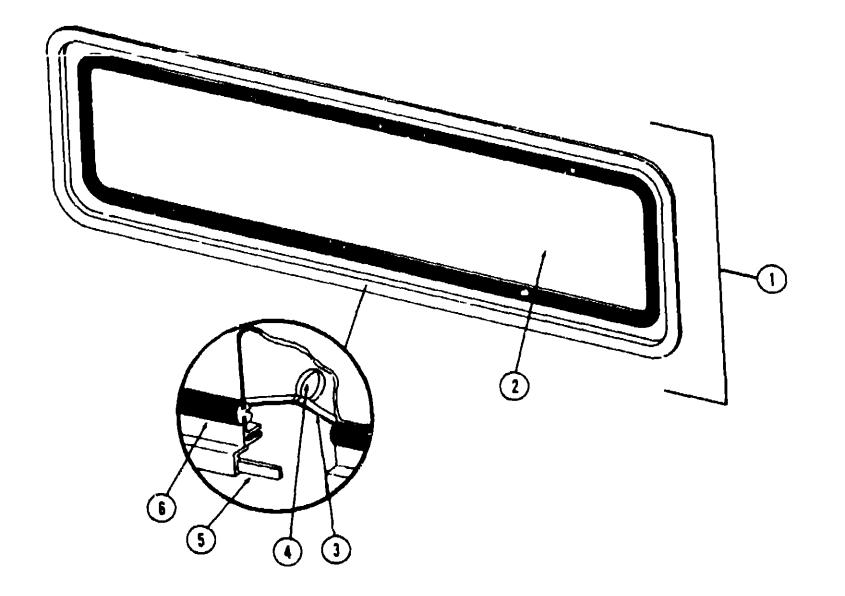

#### EXTERIOR MIRACIA

| Ley | Pari Number     | U/M | Description                                                |
|-----|-----------------|-----|------------------------------------------------------------|
| 1   | 048347-01-000   |     | Mirror Head - 7 1/2" x 10 1/2" - w/Convex - Stainless Stee |
| 2   | 048348-03-000   |     | Arm - Low Mount Mirror - Black                             |
| 3   | 048044-04-000   |     | Bracket - Mirror - Outside - Black                         |
| •   | 085116-01-000   |     | Mirror - West Coast - Double Mirror - Right                |
| •   | 065:16-02-000   | EA  | Mirror - West Coast - Double Mirror - Left                 |
| •   | 008043-01-000   |     | Mirror - Convex - Adhesive Back                            |
| •   | Not illustrated |     |                                                            |
|     |                 |     |                                                            |