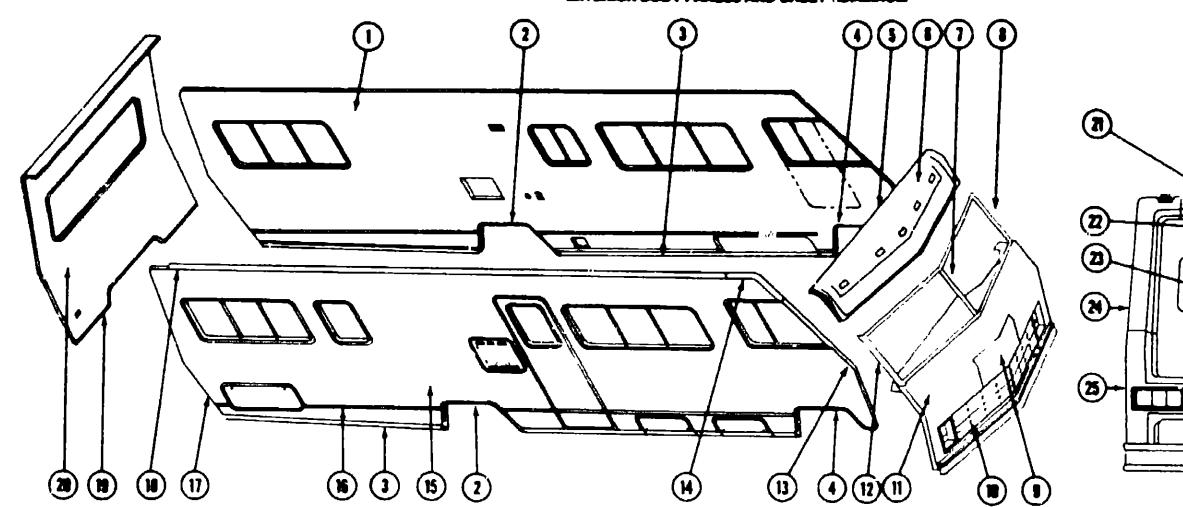

# **ACCESSORIES GROUP (CONTINUED)**

#### PRONT BUNK AND HARDWARE

| Key | Parl Hamber                | WM  | Distription                                          |
|-----|----------------------------|-----|------------------------------------------------------|
|     | <b>074637-01-P07</b>       | EA  | Cabinet Asm Front Overhead                           |
|     | 050644-04-P07              | EA  | Bunk Board Asm - Front Overhead - w/Off White Rails  |
|     | 063773-01-000              | EA  | Support - Overhead Bunk - Brown - Right              |
|     | 063773-02-000              | EA  | Support - Overhead Bunk - Brown - Left               |
|     | 038516-04-000              | EA  | Catch - Bunk - Beige                                 |
|     | 023612-29-000              | EA  |                                                      |
|     | 063774-04-000              | EA  | Torsion Rod - Overhead Bunk - Brown                  |
|     | 041322-01-000              |     | Weeher - Flet - 15/32" I.D. x 2 3/8" O.D - Seet Belt |
|     | 074212-01-P01              | EA  | Pad Asm - Fronk Side Overhead - Right - Viny!        |
|     | 074212-02 <del>-P</del> 01 | EA  | Ped Asm - Front Side Overhead - Left - Virryl        |
|     | 074212-03-P01              | EA  | Ped Asm - Front Side Overhead - Driver Door - Virryl |
|     | 046364-01-000              | 10  | Tape Hook - 1" x 25 YD - Beige                       |
|     | 046365-01-000              | YD. | Tape Loop - 1" x 25 YD - Beige                       |
|     | 007021-01-000              | EA  | Belt Asm - Seet - 2" x 90" - Black                   |
|     | 040071-02-000              | EA  | Belt Asm 2" x 6" - Brink Support                     |

#### **MISCELLANEOUS ACCESSONIES**

| Key | <b>Part Number</b>     | U/M | Description                                       |
|-----|------------------------|-----|---------------------------------------------------|
|     | 054185-19-000          |     | Owners Manual - !teacs & Winnebego                |
|     | 000053-01-000          | EA  | Antenna - TV Braund Delux                         |
|     | 000060-01-000          | EA  | Jack - TV - Ivory (Antenna)                       |
|     | 017516-01-000          | EA  |                                                   |
|     | 041944-03-000          | EA  | Fire Extinguisher - w/Bracket - 5 BC              |
|     | 052771-02-000          | EA  |                                                   |
|     | 053287-07-000          | EA  |                                                   |
|     | 053287-08-000          | EA  |                                                   |
|     | 057125-01-000          | EA  | Standoff (Support) Rack & Ladder                  |
|     | 087203-01-00C          | EA  | Ladder Aem.                                       |
|     | 067203-02-00J          | EA  | Reck Asm Luggege                                  |
|     | 067130-01-000          | EA  |                                                   |
|     | 07 <b>636</b> 0-01-000 | EA  |                                                   |
|     | 084083-01-000          | EA  |                                                   |
|     | 030081-01-000          | EA  | Catch and Strike - Luggage Carrier                |
|     | 000000-01-000          | EA  |                                                   |
|     | 007038-01-000          | EA  | •                                                 |
|     | 06 / 11 0-01-000       | EA  |                                                   |
|     | 080-40-02-000          | EA  |                                                   |
|     | 072373-01-000          | EA  |                                                   |
|     | 072374-01-000          | EA  | Clock - 7" x 7" x 2"                              |
|     | 0 <b>006</b> 29-01-000 | EA  | Speed Control Package - Electric - Dana           |
|     | 072862-01-000          | EA  |                                                   |
|     | 055205-01-000          | EA  |                                                   |
|     | 066286-01-700          | EA  |                                                   |
|     | <b>066296</b> -01-701  | EA  | Filter - 10 per Consumer Package - Tevis Campbell |