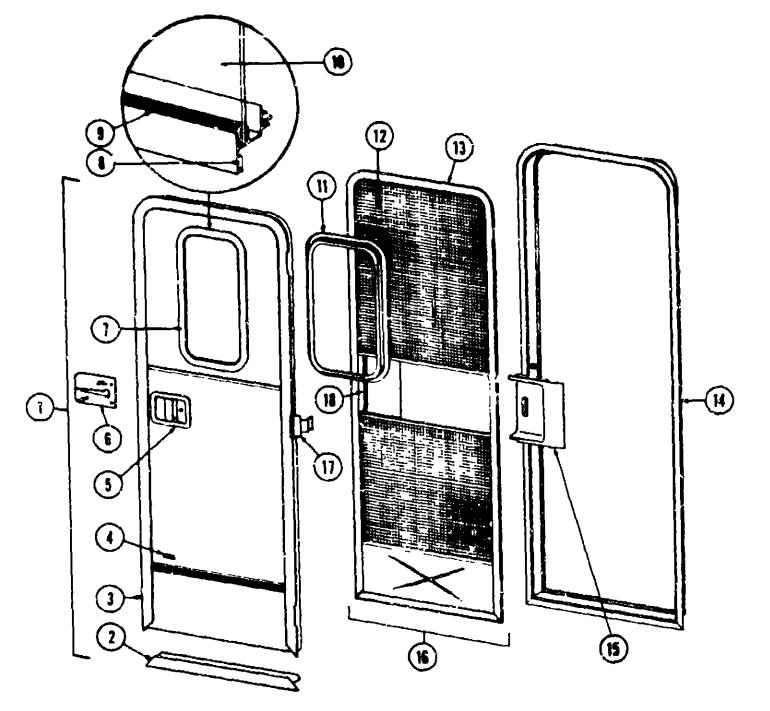

| LP Group                           | I-16        |
|     |                                |          |                                                                      | Lounge Group                       | 1-17 - 1-18 |
|     |                                |          |                                                                      | Water & Sawage Group               | 1-19 - I-20 |
|     |                                |          |                                                                      | Window, Vent & Exterior Door Group | I-21 - J-10 |
|     |                                |          |                                                                      |                                    |             |



| Ker | Part Number   | U/M | Description                                      |     | Key | Parl Humber            | U/M | Description                                      |
|-----|---------------|-----|--------------------------------------------------|-----|-----|------------------------|-----|--------------------------------------------------|
| 1   | M01161-01-P10 | EA  |                                                  |     | 13  | 056795-01-000          | FT  | Seel Tape - 1/8" x 3/8" - Press On               |
| 2   | 039737-26-000 | EA  | Frame - Entry Door (Bottom Portion Galy)         |     | 14  | 053171-05-00C          | EA  | Jamb Asm - Entry Door                            |
| 3   | 039736-05-000 | EA  | Frame - Entry Door (Except Brittom Portion)      |     | 15  | 01558