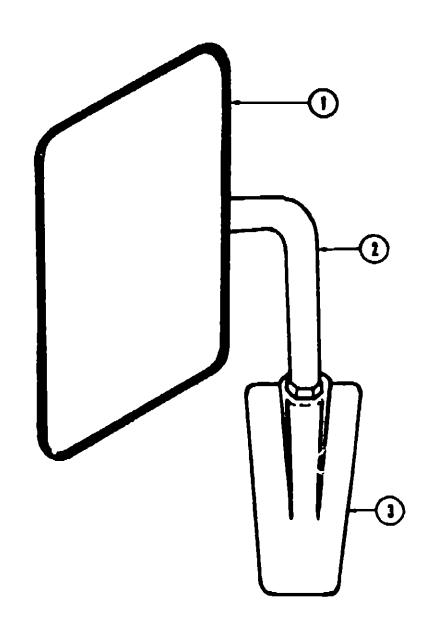

### CHASSIS GROUP

| 7 | Part Humber           | WM | Description                                                                                                   |
|---|-----------------------|----|---------------------------------------------------------------------------------------------------------------|
|   | UB0054-01-000         | FA | المُعَالِينَ - اللَّهُ اللَّهُ عَلَيْنَ اللَّهُ عَلَيْنَ اللَّهُ عَلَيْنَ اللَّهُ عَلَيْنَ اللَّهُ عَلَيْنَ ا |
|   | 024611-04-000         | EA | Cap - Gas - Pressure - 1.5" Chrome                                                                            |
|   | 024139-01-000         | EA | Hose - Fust - 5/16" I.D. SAE JORI                                                                             |
|   | 094141-01-000         | FT | Hose Rubber - 1/2" I.D.                                                                                       |
|   | 007134-01-000         | EA | Clamp - Hose - Spring Type - 9/16"                                                                            |
|   | 063365-01-000         | EA | Tank - Fuel - 69.7" Gallon                                                                                    |
|   | 057098-02-000         | EA | Serving Unit - Fuel - 60 Ohm.                                                                                 |
|   | <b>083388-03-C</b> 00 | EA | Strap - Fuel Tank Mounting                                                                                    |
|   | 063366-02-001         | EA | Hanger - Fuel Tank Mounting                                                                                   |
|   | 000227-01-000         | EA | Canister Asm Vapor - 2 Stage - 3 Port                                                                         |
|   | 007111-01-00G         | FT | Hose - Fuel - 2 1/4" I.D. SAE 30RI                                                                            |
|   | 024480-01-000         | EA | Power Cord Box - Plastic                                                                                      |
|   | 066374-01-000         | EA | Wheel Well - Plastic                                                                                          |
|   | 052431-01-000         | EA | Luggage Tray                                                                                                  |
|   | 022055-02-000         | EÀ | Telipipe - 2 1/4" x 8"                                                                                        |
|   | 007125-07-000         | EA | Clemp Asm Muffler - 2 1/2"                                                                                    |
|   | 017516-01-000         | EA | Mud Flep - Black - 14" x 18" w/Holes                                                                          |
|   | 051667-01-000         | EA | Brucket - Bettery Tie Down                                                                                    |
|   | 048684-01-070         | EA | Battery Tray Asm                                                                                              |
|   | 047441-01-000         | EA | Terminal - Buttery - Horizontal Lug                                                                           |
|   | 024652-01-700         | EA | Step Aem Entry                                                                                                |
|   | 048474-01-000         | EA | Bumper - Reer - Chrome                                                                                        |
|   | 022150-01-000         | EA | Bracket - Europer - Reer                                                                                      |
|   | 058401-01-000         | EA | Hood Board - Upper - Right - Steel                                                                            |
|   | 058404-01-000         | EA | Hood Board - Upper - Left - Steel                                                                             |
|   | 056818-01-000         | EA | Cover - Redistor - Reer                                                                                       |
|   | C58617-01-000         | EA | Cover - Radiator - Rear Back (Fan Shroud)                                                                     |
|   | 072066-01-000         | EA | Bumper - Front - Chrome                                                                                       |
|   | 061:467-03-000        | EA | Bolt - Cerriage - 5/16" x 14 x 1 1/4"                                                                         |
|   | 058439-01-000         | EA | Bracket - Front Bumper - Black                                                                                |
|   | 058418-01-000         | EA | Par - Front Bumper - Black                                                                                    |
|   | <b>063077-03-000</b>  | EA | Step Asm - Driver Door - Black                                                                                |
|   | 044667-01-030         | EA | Shield - Heat Muffler                                                                                         |
|   | 064053-01-000         | EA | Bracket - Front Bumper Support                                                                                |
|   | Co0832-01-000         | EA | Filler - Radiator Cover                                                                                       |
|   | 047743-01-000         | EA | Specer - Reer Spring/Axte Stop                                                                                |
|   | 007131-01-000         | EA | Henger - Tail Pipe                                                                                            |
|   | 007324-01-000         | EA | Tire - 800 x 19.5 - Radial                                                                                    |
|   | 051752-01-000         | EA | Tire - 800 A 19.5 - 10 Pty Poly                                                                               |
|   | 052165-03-000         | EA | Shock Cord - Rubber - 24" (Spare Tire)                                                                        |
|   | 061661-01-000         | EA | Bracket - Tire Cover                                                                                          |
|   | 084663-01-000         | EA | Rim - Wheel - 19.5" x 6.75"                                                                                   |
|   | 075068-01-P07         | EA | Speru Tire Cover - Plastic                                                                                    |
|   | 073352-01-000         | EA | Bracket - Licence Plate - Front                                                                               |
|   | 020167-03-000         | EA | Dirt Guard - Aper Wheel                                                                                       |
|   |                       |    | : == = := :::: <del>**</del>                                                                                  |

### CHASSIS GROUP (CONTINUED)

| Key | <b>Part Number</b> | U/M | Description                                        |
|-----|--------------------|-----|----------------------------------------------------|
| 1   | 064833-01-000      |     | Trailer Hitch Asm                                  |
| 2   | 084824-02-000      | EA  | Support - Trailer Hitch                            |
| 3   | 064601-02-000      |     | Bracket - Bumper Mount - Reer                      |
| 4   | 040074-01-000      |     | Bracket - Spare Tire - Retaining Ber - 2" x 6.75"  |
| 5   | 094699-03-000      |     | Bracket - U-Channel - Tire Carrier                 |
| •   | 075206-01-000      |     | Bracket - U-Channel - Tire Cerrier (Plastic Cover) |