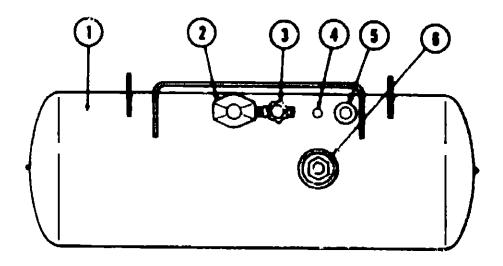

### CHASSIS GROUP

| 7 | Part Humber           | WM | Description                                                                                                   |
|---|-----------------------|----|---------------------------------------------------------------------------------------------------------------|
|   | UB0054-01-000         | FA | المُعَالِينَ - اللَّهُ اللَّهُ عَلَيْنَ اللَّهُ عَلَيْنَ اللَّهُ عَلَيْنَ اللَّهُ عَلَيْنَ اللَّهُ عَلَيْنَ ا |
|   | 024611-04-000         | EA | Cap - Gas - Pressure - 1.5" Chrome                                                                            |
|   | 024139-01-000         | EA | Hose - Fust - 5/16" I.D. SAE JORI                                                                             |
|   | 094141-01-000         | FT | Hose Rubber - 1/2" I.D.                                                                                       |
|   | 007134-01-000         | EA | Clamp - Hose - Spring Type - 9/16"                                                                            |
|   | 063365-01-000         | EA | Tank - Fuel - 69.7" Gallon                                                                                    |
|   | 057098-02-000         | EA | Serving Unit - Fuel - 60 Ohm.                                                                                 |
|   | <b>083388-03-C</b> 00 | EA | Strap - Fuel Tank Mounting                                                                                    |
|   | 063366-02-001         | EA | Hanger - Fuel Tank Mounting                                                                                   |
|   | 000227-01-000         | EA | Canister Asm Vapor - 2 Stage - 3 Port                                                                         |
|   | 007111-01-00G         | FT | Hose - Fuel - 2 1/4" I.D. SAE 30RI                                                                            |
|   | 024480-01-000         | EA | Power Cord Box - Plastic                                                                                      |
|   | 066374-01-000         | EA | Wheel Well - Plastic                                                                                          |
|   | 052431-01-000         | EA | Luggage Tray                                                                                                  |
|   | 022055-02-000         | EÀ | Telipipe - 2 1/4" x 8"                                                                                        |
|   | 007125-07-000         | EA | Clemp Asm Muffler - 2 1/2"                                                                                    |
|   | 017516-01-000         | EA | Mud Flep - Black - 14" x 18" w/Holes                                                                          |
|   | 051667-01-000         | EA | Brucket - Bettery Tie Down                                                                                    |
|   | 048684-01-070         | EA | Battery Tray Asm                                                                                              |
|   | 047441-01-000         | EA | Terminal - Buttery - Horizontal Lug                                                                           |
|   | 024652-01-700         | EA | Step Aem Entry                                                                                                |
|   | 048474-01-000         | EA | Bumper - Reer - Chrome                                                                                        |
|   | 022150-01-000         | EA | Bracket - Europer - Reer                                                                                      |
|   | 058401-01-000         | EA | Hood Board - Upper - Right - Steel                                                                            |
|   | 058404-01-000         | EA | Hood Board - Upper - Left - Steel                                                                             |
|   | 056818-01-000         | EA | Cover - Redistor - Reer                                                                                       |
|   | C58617-01-000         | EA | Cover - Radiator - Rear Back (Fan Shroud)                                                                     |
|   | 072066-01-000         | EA | Bumper - Front - Chrome                                                                                       |
|   | 061:467-03-000        | EA | Bolt - Cerriage - 5/16" x 14 x 1 1/4"                                                                         |
|   | 058439-01-000         | EA | Bracket - Front Bumper - Black                                                                                |
|   | 058418-01-000         | EA | Par - Front Bumper - Black                                                                                    |
|   | <b>063077-03-000</b>  | EA | Step Asm - Driver Door - Black                                                                                |
|   | 044667-01-030         | EA | Shield - Heat Muffler                                                                                         |
|   | 064053-01-000         | EA | Bracket - Front Bumper Support                                                                                |
|   | Co0832-01-000         | EA | Filler - Radiator Cover                                                                                       |
|   | 047743-01-000         | EA | Specer - Reer Spring/Axte Stop                                                                                |
|   | 007131-01-000         | EA | Henger - Tail Pipe                                                                                            |
|   | 007324-01-000         | EA | Tire - 800 x 19.5 - Radial                                                                                    |
|   | 051752-01-000         | EA | Tire - 800 A 19.5 - 10 Pty Poly                                                                               |
|   | 052165-03-000         | EA | Shock Cord - Rubber - 24" (Spare Tire)                                                                        |
|   | 061661-01-000         | EA | Bracket - Tire Cover                                                                                          |
|   | 084663-01-000         | EA | Rim - Wheel - 19.5" x 6.75"                                                                                   |
|   | 075068-01-P07         | EA | Speru Tire Cover - Plastic                                                                                    |
|   | 073352-01-000         | EA | Bracket - Licence Plate - Front                                                                               |
|   | 020167-03-000         | EA | Dirt Guard - Aper Wheel                                                                                       |
|   |                       |    | : == = := :::: <del>**</del>                                                                                  |