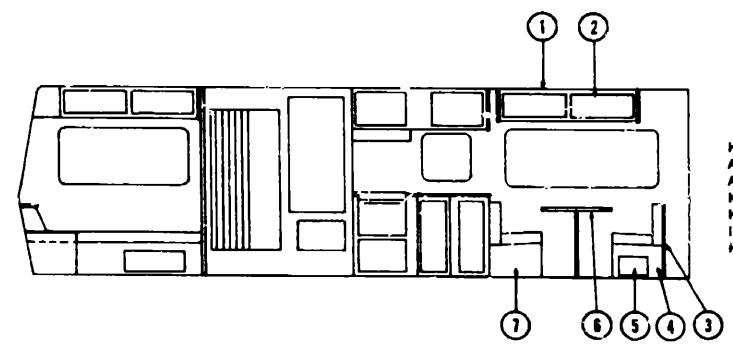

# BATH GROUP

H-10

H-P

# BATH GROUP

1 M008:22-01-000 2 08:2248-01-000 3 08:2247-01-000 U/M Description

EA Bethtub Bottom - Ivory Plastic

EA Bethtub Rear - Ivory Plastic

EA Bethtub Front - Ivory Plastic