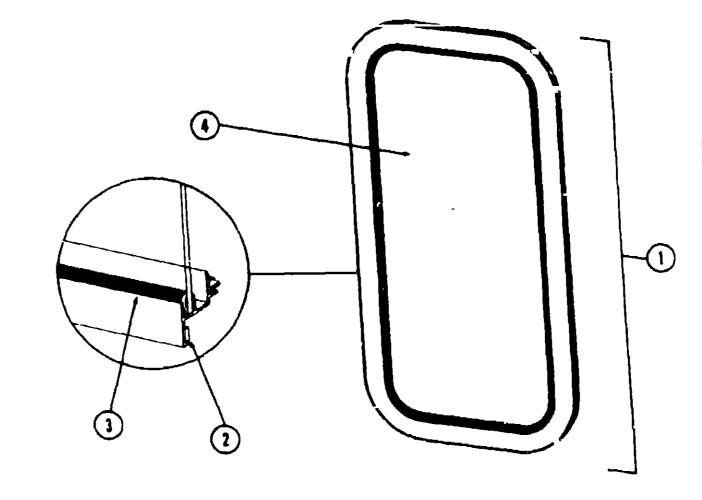

000   | EA  | Mullion - Silder Window - Black                                          |
| 9    | 002241-02-000   | EA  | Glass - Stationary - 1/8" x 12.3" x 19"                                  |
| 10   | 047369-01-700   | EA  | Latch - Window - Plastic - w/Fastener                                    |
| •    | 002293-01-000   | SF  | Screen - Window - 26" - Gray                                             |
| •    | 002296-01-000   | FT  | Spline - 130" Dia - Gray (Screen)                                        |
| •    | 073740-01-000   | FT  | Seal - Fin - Pile - 480"                                                 |
| •    | Not illustrated |     | · <del>·</del>                                                           |

J-4

J-3

# WINDOW, YENT & EXTERIOR DOOR GROUP (CONTINUED)





# 1983 ITASCA TABLE OF CONTENTS

| Introduction       | <b>A</b> - |
|--------------------|------------|
| Abbreviations      | A-         |
| Alphabetical Index | A-2 - A-   |
| ICF22RB            | A-5 - C-1  |
| ICN27RU            | C-13 · E-2 |
| ICF28RH            | E-21 - H-  |
| ICMSORT            | H-5 - J-1  |

# 1983 ICNSORT INDEX

| Floor Plan                         | H-5 - H-6           |
|------------------------------------|---------------------|
| Accessories Group                  | H-7 - H-8           |
| Beth Group                         | H-10 - H-11         |
| Chassis Group                      | H-12 - H-13         |
| Curtain, Cushion & Pad Group       | H-14 - H-21         |
| Dinette Group                      | H-22                |
| Driver's Compartment Grou