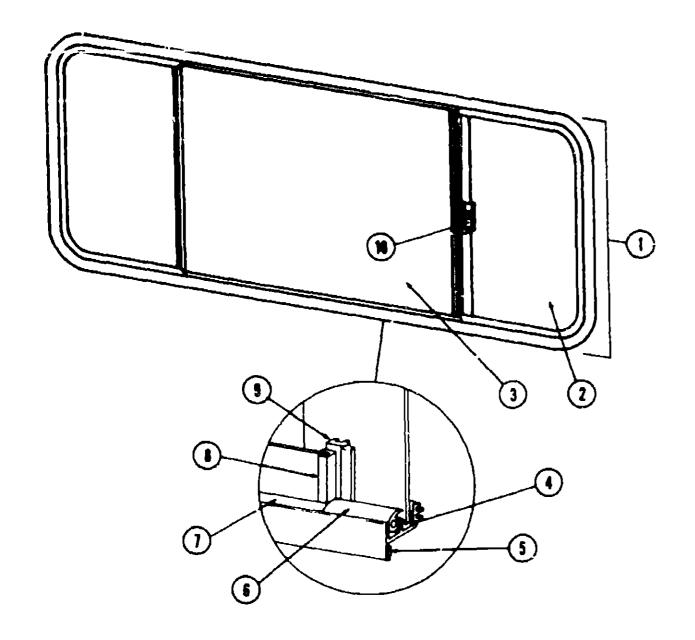

2-000   | EA  | Mullion - Silder Window - Black                                          |
| 9    | 002241-02-000   | EA  | Glass - Stationary - 1/8" x 12.3" x 19"                                  |
| 10   | 047369-01-700   | EA  | Latch - Window - Plastic - w/Fastener                                    |
| •    | 002293-01-000   | SF  | Screen - Window - 26" - Gray                                             |
| •    | 002296-01-000   | FT  | Spline - 130" Dia - Gray (Screen)                                        |
| •    | 073740-01-000   | FT  | Seal - Fin - Pile - 480"                                                 |
| •    | Not illustrated |     | · <del>·</del>                                                           |

J-4

J-3

# WINDOW, YENT & EXTERIOR DOOR GROUP (CONTINUED)





# 1983 ITASCA TABLE OF CONTENTS

| Introduction       | <b>A</b> - |
|--------------------|------------|
| Abbreviations      | A-         |
| Alphabetical Index | A-2 - A-   |
| ICF22RB            | A-5 - C-1  |
| ICN27RU            | C-13 · E-2 |
| ICF28RH            | E-21 - H-  |
| ICMSORT            | H-5 - J-1  |

# 1983 ICNSORT INDEX

| Floor Plan                         | H-5 - H-6           |
|------------------------------------|---------------------|
| Accessories Group                  | H-7 - H-8           |
| Beth Group                         | H-10 - H-11         |
| Chassis Group                      | H-12 - H-13         |
| Curtain, Cushion & Pad Group       | H-14 - H-21         |
| Dinette Group                      | H-22                |
| Driver's Compartment Gr