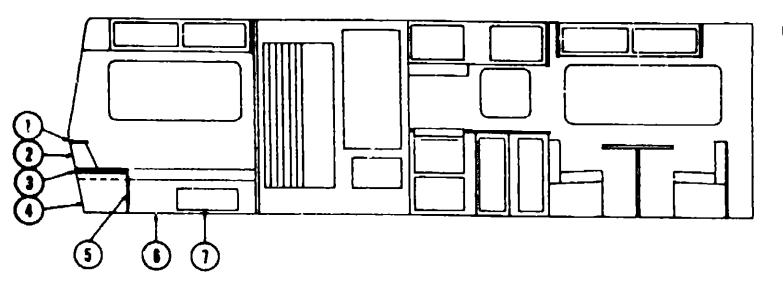

#### RADIOS AND RELATED COMPONENTS

| Key | Part Liumber  |    | Description                       |
|-----|---------------|----|-----------------------------------|
|     | 064791-01-000 |    | Speaker - Recessed - 5 1/4"       |
|     | 031105-01-000 |    | Antenna - Radio - Side Mount      |
|     | 031105-01-700 | EA |                                   |
|     | 044328-01-000 | EA | Switch - Fader - Speaker Balance  |
|     | 064792-01-000 |    | Grille - Speaker - 5 1/4"         |
|     | 084794-01-000 |    | Trim Plate - AM Radio             |
|     | 064785-01-000 | EA | Redio - AM                        |
|     | 084787-01-000 | EA | Radio - AM/FM MPX - w/Cassette    |
|     | 073430-01-000 | EA |                                   |
|     | 073432-01-000 | EA | Radio Amplifier - 4 x 15 Watts    |
|     | 073433-01-000 | EA | Adeptor - Recito TV Amplifier     |
|     | 073439-01-000 | EA | Wiring Aem - Redio Power Leed     |
|     | 073431-01-000 | EA | Speaker - 3 Way - 5 1/4" (Pair)   |
|     | 074679-01-000 | EA | Speaker Cover Protector - Plastic |