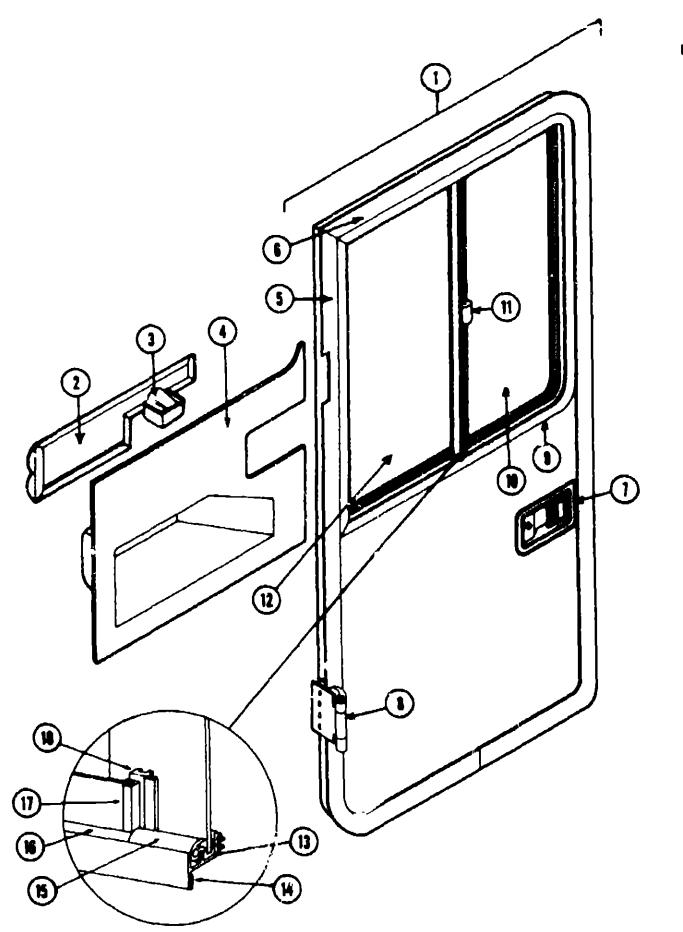

in assembly)

#### Part Number 068785-02-000 067609-07-009 Window Asm - Single Silder - 25" x 56" - Black (w/o inside frame) Inside Frame - Beige (not included in assembly) 2 088726-01-000 Glass - Stationery - 1/8" x 16 5" x 24" Glace - Sliding - 1/8" x 25 5" x 24" 066727-02-000 Channel - Weatherstrip - Glass 002324-02-000 069640-01-000 Tape - 1/4" Beed x 20' - Gray - 3M 057374-02-000 Extr. Vinyl - Window Seel - Black 002309-02-000 Spline - Clase - 1/8" Material - Black Extr Holder - Glass Seal - 23 19" - Black 069686-03-003 Multion - Silder Window - Black 089898-02-000 EA Latch - Window - Plastic w/Fastener 10 047369-01-700 00229C-01-000 SF Screen - Window - 26" - Gray 002298-01-000 FT Spline - 130 Dia - Gray (Screen) FT Seal - Fin - Pile - 34" 042076-01-000 \* Not illustrated

**J-7** 



#### DEMES DOOS

| Key | Part Number                    |          | Description                                                          |                                    |             |
|-----|--------------------------------|----------|----------------------------------------------------------------------|------------------------------------|-------------|
| 1   | 083881-08-P07                  | EA       | Door Asm D Wer - Inner Panel - Gray                                  |                                    |             |
| 2   | 064086-02-000                  | EA       |                                                                      |                                    |             |
| •   | 061400-01-000                  | EA       | Assist Strep - 12" - Light Brown