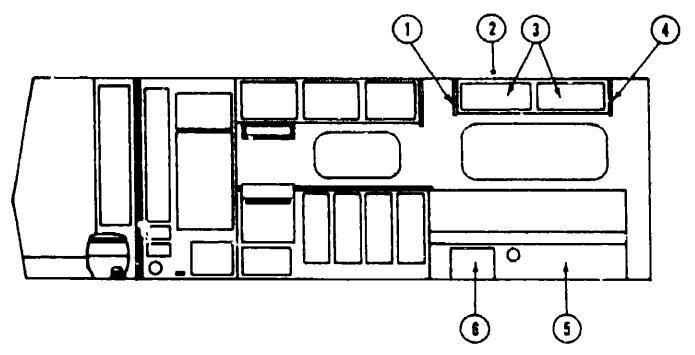

3   |
| hassis Group                       | F-4 - F-5   |
| Curtain, Cushion & Pad Group       | F-6 - F-11  |
| inette Group                       | F-12 - F-13 |
| Priver's Compartment Group         | F-13 - F-16 |
| lectrical Group                    | F-17 - F-19 |
| xterior Body Group                 | F-20 - G-2  |
| Salley Group                       | G-3 - C-4   |
| leating & Air Conditioning Group   | G-5 - G-6   |
| nterior Finish Group               | G-7 - G-9   |
| P Group                            | G-10        |
| ounge Group                        | G-11 - G-12 |
| Vater & Sewage Group               | G-13 - G-14 |
| Vindow, Vent & Exterior Door Group | G-15 - H-4  |
| Acon a manor poor alogh            | ^-13 - L—4  |

G-9

### LOUNGE GROUP

# LOUNGE GROUP (CONTINUED)



#### **SPRUNG COUCH AND OVERHEAD CABINET**

| Key | Part Number            | U/M | Description