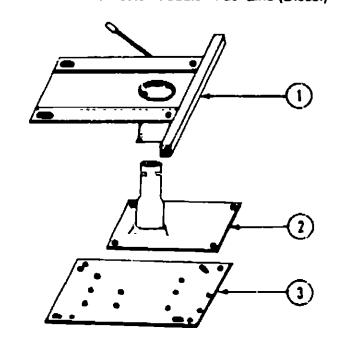

# **BATH GROUP (CONTINUED)**

Key Part Number U/M Description
1 069711-01-000 EA Shower Stall
2 064552-02-000 EA Shower Pan