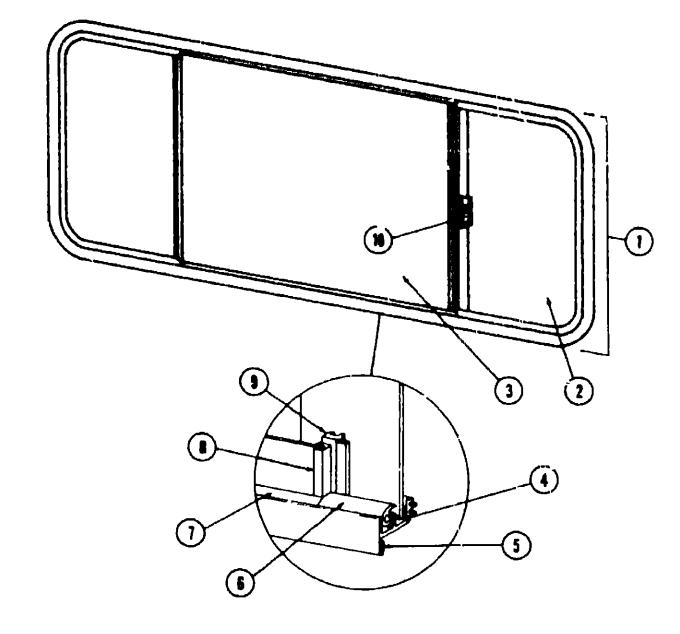

1  |
| Bath Group                         | F-2 - F-3   |
| Chassis Group                      | F-4 - F-5   |
| Curtain, Cushion & Pad Group       | F-6 - F-11  |
| Dinette G.oup                      | F-12 - F-13 |
| Driver's Compartment Group         | F-13 - F-16 |
| Electrical Group                   | F-17 - F-19 |
| Extenor Body Group                 | F-20 - G-2  |
| Galley Group                       | G-3 - G-4   |
| Heating & Air Conditioning Group   | G-5 - G-6   |
| Interior Finish Group              | 3-7 - G-6   |
| LP Group                           | G-19        |
| Lounge Group                       | G-11 - G-12 |
| Water & Sewage Group               | G-13 - G-14 |
| Window, Vent & Exterior Door Group | G-15 - H-4  |

# WINDOW, VENT & EXTERIOR DOOR GROUP (CONTINUED)





# 1963 ITASCA TABLE OF CONTENTS

| Introduction       | <b>A-1</b>  |  |
|--------------------|-------------|--|
| Abbreviatic na     | <b>A-1</b>  |  |
| Alphabetical Index | A-2 - A-4   |  |
| ICF22AB            | A-6 - C-12  |  |
| ICN27RU            | C-13 - E-20 |  |
| ICF26RH            | E-21 - H-4  |  |
| CNRORT             | M.S. 1.10   |  |

| r koor Phan                        | E-21 - E-27  |
|------------------------------------|--------------|
| Accessories Group                  | E-23 - F-1   |
| Bath Group                         | F-2 - F-3    |
| Chassis Group                      | F-4 - F-     |
| Curtain, Cushion & Pad Group       | F-6 - F-1    |
| Dinette Group                      | F-12 - F-13  |
| Driver's Compartment Group         | F-13 - F-16  |
| Electrical