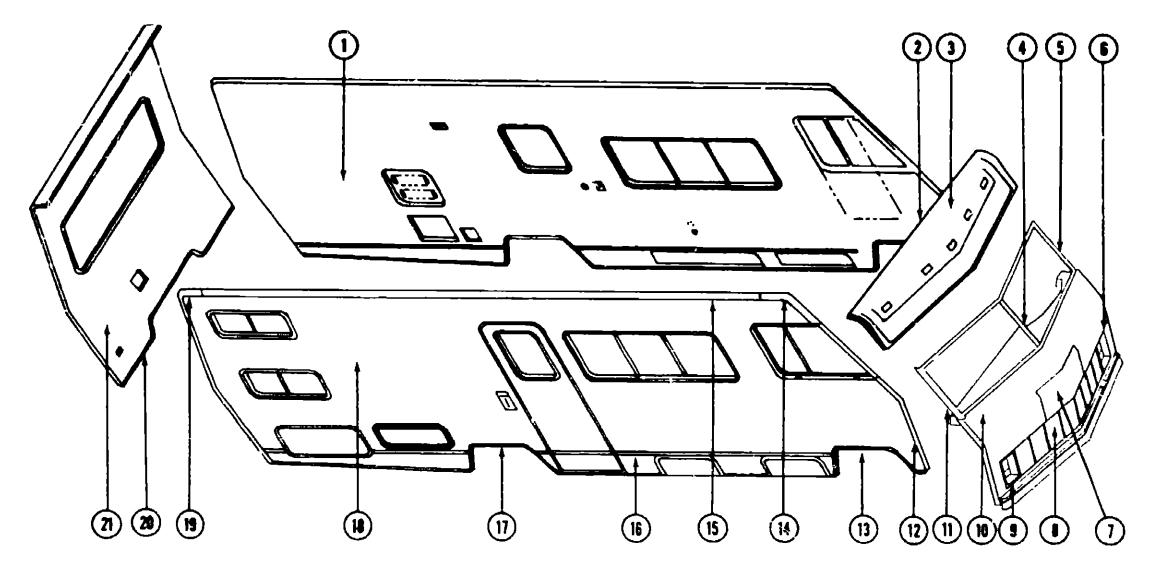

F-3   |
| Chassis Group                      | F-4 - F-5   |
| Curtain, Cushion & Pad Group       | F-6 - F-11  |
| Dinette Group                      | F-12 - F-13 |
| Driver's Compartment Group         | F-13 - F-16 |
| Electrical Group                   | F-17 - F-19 |
| Exterior Body Group                | F-20 - G-2  |
| Galley Group                       | G-3 - G-4   |
| Heating & Air Conditioning Group   | G-5 - G-6   |
| Interior Finish Group              | G-7 - G-9   |
| LP Group                           | G-10        |
| Lounge Group                       | G-11 - G-12 |
| Water & Sewage Group               | G-13 - G-14 |
| Window, Vent & Exterior Door Group | G-15 - H-4  |
| •                                  | •           |

Ã

F-19

# **EXTERIOR BODY GROUP (CONTINUED)**



1983 ITASCA TABLE OF CONTENTS

A-1

A-1

A-2-A-4

A-5 - C-12

C-13 - E-20 E-21 - H-4

H-5 - J-10

Introduction

ICF22RB

**ICN27RU** 

ICF26RH ICN30RT

**Abbreviations** 

Alphabatical Index

| Loy | Part Number                     | U/M | Description                        |
|-----|---------------------------------|-----|------------------------------------|
| 1   | M01109-02-P04                   | EA  |                                    |
| 1   | M01109-02-P05                   | EA  |                                    |
| 1   | M01109-02-P06                   | EA  |                                    |
| 2   | 062396-01-000                   | EA  | <b>\ /</b>                         |
| 3   | 055400-01-400                   | EA  |                                    |
| •   | 058