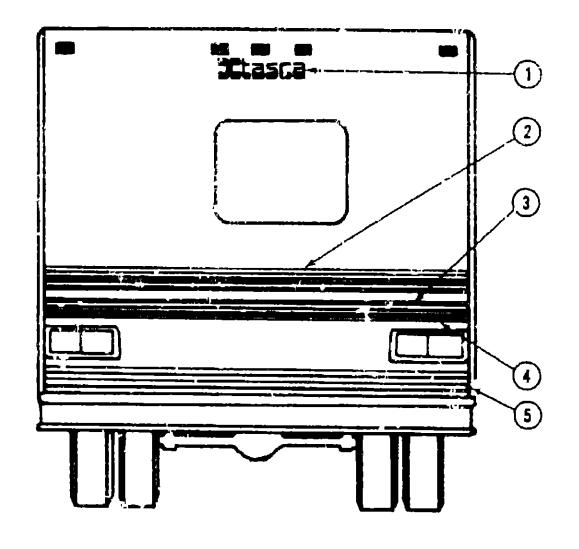

# **ACCESSORIES GROUP**

#### **EXTERIOR MIRRORS**

| iey | Part Number   | U/M | Description                                 |
|-----|---------------|-----|---------------------------------------------|
| 1   | 049347-02-000 | EA  | Mirror Head - 7 1/2" x 10 1/2" - Off White  |
| 2   | D49348-03-000 | EA  | Arm - Low Mount Mirror - Black              |
| 3   | 040944-04-000 | EA  | Bracket - Mirro; - Outside - Black          |
| •   | 085116-01-000 | EA  | Mirror - West Coast - Double Mirror - Right |
| •   | 085118-02-000 | EA  |                                             |
| •   | C08043-01-000 |     | Mirror - Convex - Adhesive Rack             |
| •   | Not disastant |     |                                             |