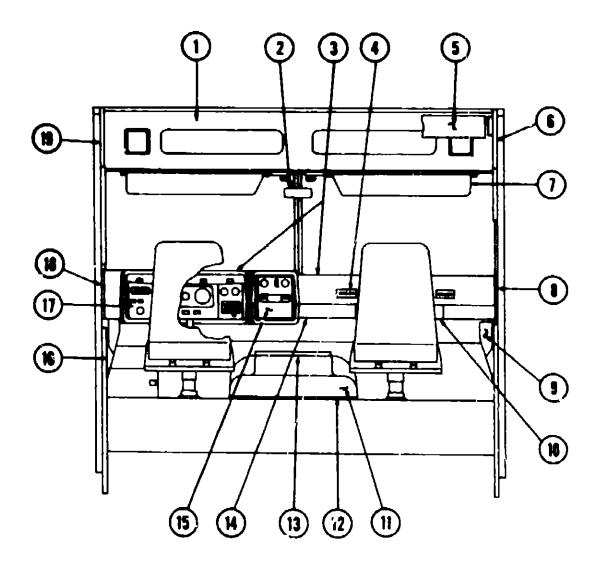

|
| Curtain, Cushion & Pad Group        | F-6 - F-1   |
| Dinette Group                       | F-12 - F-13 |
| Driver's Compartment Group          | F-13 - F-16 |
| Electrical Group                    | F-17 - F-19 |
| Extenor Body Group                  | F-20 - G-2  |
| Galley Group                        | G-3 - G-4   |
| Heating & Air Conditioning Group    | G-5 - G-6   |
| Interior Finish Group               | G-7 - G-9   |
| LP Group                            | G-10        |
| Lounge Group                        | G-11 - G-12 |
| Water & Sewage Group                | G-13 - G-14 |
| Window, V n 1 & Exterior Door Group | G-15 - H-4  |
|                                     | = .5 11 4   |

# DRIVER'S COMPARTMENT GROUP (CONTINUED)

#### MISCELLANEOUS DRIVER'S COMPARTMENT COMPONENTS



|     | M               | 90CELL   | AMEQUE DRIVER'S COMPARTMENT COMPONENTS                                                        |                                    |             |
|-----|-----------------|----------|-----------------------------------------------------------------------------------------------|------------------------------------|-------------|
| Key | Part Number     | U/M      | Deverbilen                                                                                    |                                    |             |
| 1   | 074637-01-P01   | EA       | Orbinet Asm Front Overhead                                                                    |                                    |             |
| 2   | 040714-01-000   | EA       | Mirror - Ineide - Rear Vi