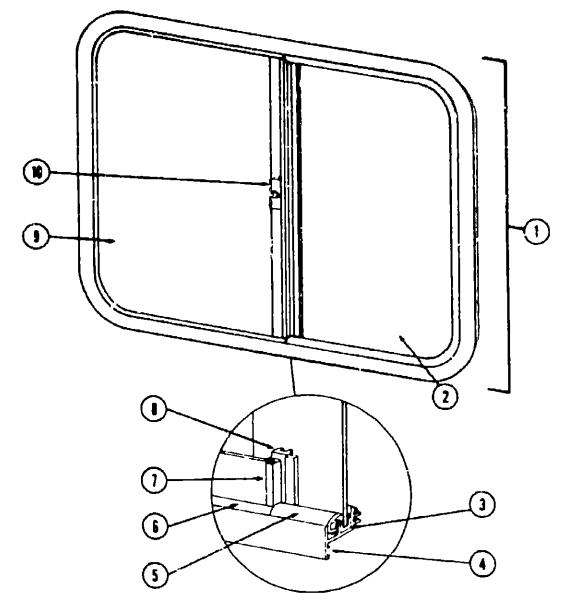

|
| 7   | 002309-02-000   | FT  | Spline - Glass - 1/8" Material - Black                    |
| 8   | 069666-03-003   | ĒĀ  | Extr. Holder - Glass See! - 23 9" - Black                 |
| 9   | 069696-02-000   | EA  | Mullion - Silder Window - Black                           |
| 10  | 047369-01-700   |     | Latch - Window - Planuc - w/Fasterier                     |
| •   | 002293-01-000   | SF  | Screen - Window - 26" - Gray                              |
| •   | 002296-01-000   | FT  | Spline130" Dia - Gray (Screen)                            |
| •   | 042076-01-000   | FT  | Seal - Fin - Pile - 34"                                   |
| •   | Not illustrated | • • |                                                           |



# WINDOW, VENT & EXTERIOR DOOR GROUP (CONTINUED)



# 1:03 ITASCA TABLE OF CONTENTS

| Introduction       | A-1         |
|--------------------|-------------|
| Abbreviations      | A-1         |
| Alphabetics: Index | A-2 - A-4   |
| ICF22RB            | A-5 - C-12  |
| ICN27RU            | C-13 - E-20 |
| ICF26RH            | E-21 - H-4  |
| ICN30RT            | H-5 - J-10  |

# 1963 ICF26RH INDEX

| Floor Pian                         | E-21 - E-22 |
|------------------------------------|-------------|
| Accessories Group                  | E-23 - F-1  |
| Bath Group                         | F-2 - F-3   |
| Chassis Group                      | F-4 - F-5   |
| Curtain, Cushion & Pad Group       | F-8 - F-11  |
| Dinette Group                      | F-12 - F-13 |
| Driver's Compartment Group         | F-13 · F-16 |
| Electrical Group