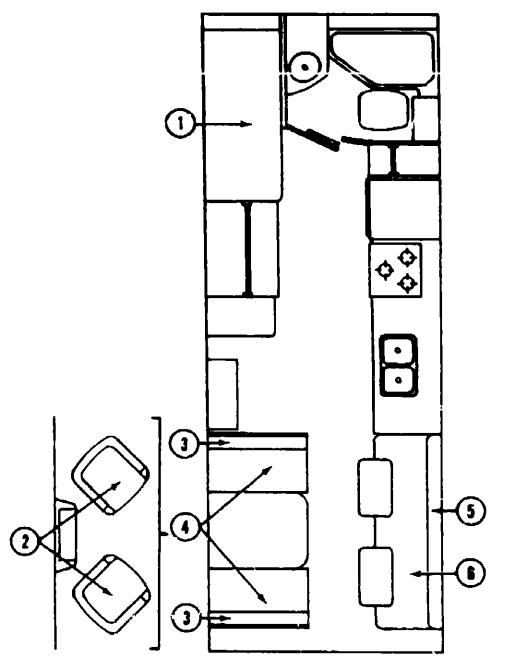

- F-1  |
| lath Group                         | F-2 - F-3   |
| hassis Group                       | F-4 - F-5   |
| Curtain, Cushion & Pad Group       | F-6 - F-11  |
| Pinette Group                      | F-12 - F-13 |
| Priver's Compartment Group         | F-13 - F-16 |
| lectrical Group                    | F-17 - F-19 |
| ixterior Body Group                | F-20 - G-2  |
| Salley Group                       | G-3 - G-4   |
| leating & Air Conditioning Group   | G-5 - G-6   |
| nterior Finish Group               | G-7 - G-9   |
| P Group                            | G-10        |
| oun <b>ge</b> Group                | G-11 - G-12 |
| Vater & Sewage Group               | G-13 - G-14 |
| Vindow, Vent & Exterior Door Group | G-15 - H-4  |

F-6

# CURTAIN, CECHON & PAD GROUP (CONTINUED)



#### **REAR BUNK CUSHIONS**

| Key | <b>Part Number</b> | U/M | Description                                                     |
|-----|--------------------|-----|-----------------------------------------------------------------|
| 1   | 073519-01-P04      |     | Cushion - Rear Bunk - 29" x 75 5" x 4.5" - Blue (P34)           |
| 1   | 073519-01-P05      | EA  | Cushion - Rear Bunk - 29" x 75 5" x 4.5" - Brown (P35)          |
| 1   | 073519-01-P06      | EA  | Cushion - Rear Bunk - 29" x 75 5" x 4 5" - Burgundy (P36)       |
|     | M73519-01-P04      | EA  | Cover - Rear Bunk Cushion - 29" x 75 5" x 4 5" - Blue (P34)     |
|     | M73519-01-P05      | ĒA  | Cover - Rear Bunk Cushion - 29" x 75 5" x 4 5" - Brown (P35)    |
|     | M73519-01-P06      | EA  | Cover - Rear Bunk Cushion -