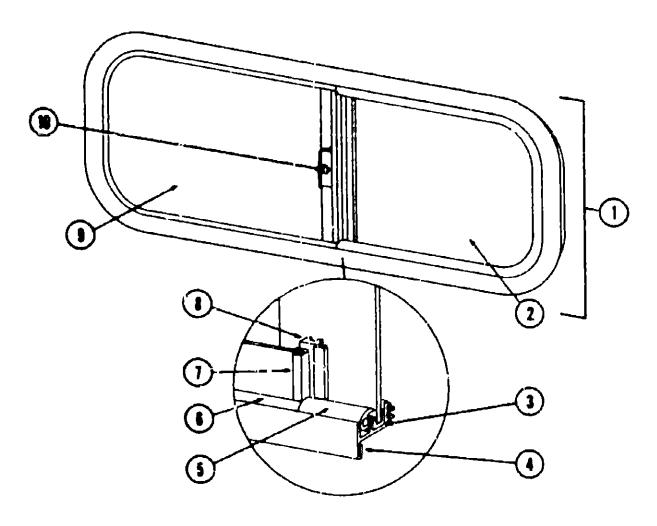

| Extr Vinyl - Window Seel - Black                          |
| 7   | 002309-02-000   | FT  | Spline - Glass - 1/8" Material - Black                    |
| 8   | 069666-03-003   | ĒĀ  | Extr. Holder - Glass See! - 23 9" - Black                 |
| 9   | 069696-02-000   | EA  | Mullion - Silder Window - Black                           |
| 10  | 047369-01-700   |     | Latch - Window - Planuc - w/Fasterier                     |
| •   | 002293-01-000   | SF  | Screen - Window - 26" - Gray                              |
| •   | 002296-01-000   | FT  | Spline130" Dia - Gray (Screen)                            |
| •   | 042076-01-000   | FT  | Seal - Fin - Pile - 34"                                   |
| •   | Not illustrated | • • |                                                           |



# WINDOW, VENT & EXTERIOR DOOR GROUP (CONTINUED)



# 1:03 ITASCA TABLE OF CONTENTS

| Introduction       | A-1         |
|--------------------|-------------|
| Abbreviations      | A-1         |
| Alphabetics: Index | A-2 - A-4   |
| ICF22RB            | A-5 - C-12  |
| ICN27RU            | C-13 - E-20 |
| ICF26RH            | E-21 - H-4  |
| ICN30RT            | H-5 - J-10  |

# 1963 ICF26RH INDEX

| Floor Pian                         | E-21 - E-22 |
|------------------------------------|-------------|
| Accessories Group                  | E-23 - F-1  |
| Bath Group                         | F-2 - F-3   |
| Chassis Group                      | F-4 - F-5   |
| Curtain, Cushion & Pad Group       | F-8 - F-11  |
| Dinette Group                      | F-12 - F-13 |
| Driver's Compartment