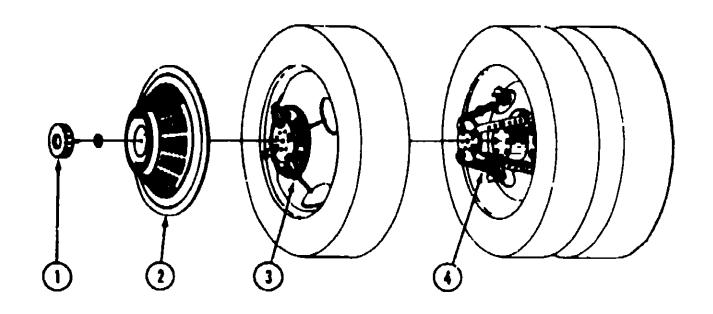

#### WHEEL COVER AND MOUNTING HARDWARE

| Key | Part Humber        | UM | Description                                                           |
|-----|--------------------|----|-----------------------------------------------------------------------|
| 1   | 06406.3-02-000     | EA | Retaining Nut - Delmet - Wheel Cover                                  |
| 2   | 073426-01-700      |    | Wheel Cover - Bolt On - 16" or 16 5" - Delmet (1)                     |
| 3   | 073426-04-700      |    | Retention Bracket Asm - Wheel Cover Support - 11-avy Duty - Front (1) |
| 4   | 073426-04-701      | EA | Retantion Bracket Asm - Wheel Cover Support - Heavy 'Duty' - Rear (1) |
| •   | 073426-04-000      | EA | Retention Bracket Asm - Wheel Cover Support - Heavy Duty (Set/4)      |
| ••  | 031396-04-000      | EA | Wheel Cover - 16" - Clip On                                           |
| •   | Most ille estrated |    |                                                                       |