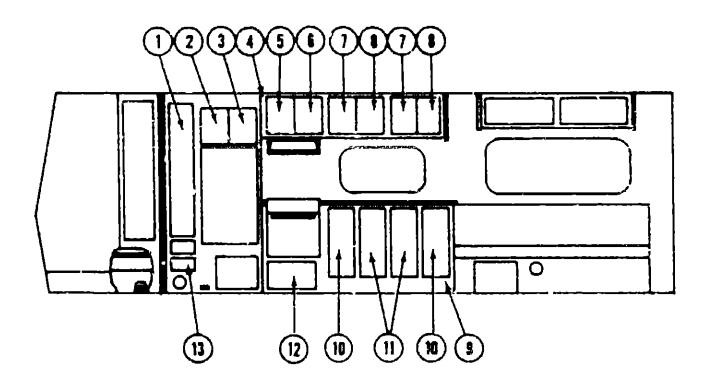

### RADIO AND RELATED COMPONENTS

| Key | Part Number   | U/M | Description                                |
|-----|---------------|-----|--------------------------------------------|
| -   | 031105-01-000 | EA  |                                            |
|     | 031106-01-700 | EA  | Holder - Antenna - Radio - Upper           |
|     | 064761-01-600 | EA  | Speaker - Recessed - 5 1/4"                |
|     | 064792-01-000 | EA  | Grille - Speaker - 5 1/4" - w/Mesh - Brown |
|     | 074979-01-000 | EA  | Speaker Cover Protector - Plestic          |
|     | 064787-01-000 | EA  | Radio - AM/FM MPX - w/Caseste              |
|     | 064794-01-000 | EA  | Trim Plate - Radio                         |
|     | 088002-01-000 | EA  | Mounting Plate - Radio                     |
|     | 073432-01-000 | EA  | Amplifier - Radio - 4 x 15 Watts           |
|     | 073433-01-000 | FA  | Adaptor - Radio to Amplifier               |
|     | 074979-01-000 | EA  | Speaker Cover                              |