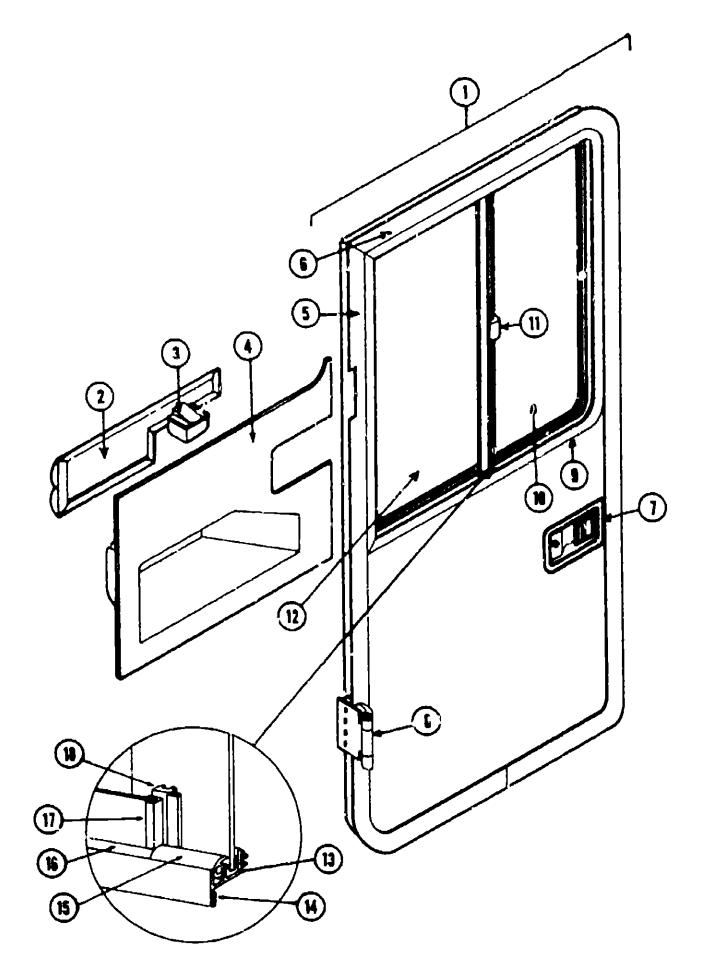

|
| Bath Group                         | F-2 - F-3   |
| Chassis Group                      | F-4 - F-5   |
| Curtain, Cushion & Pad Group       | F-6 - F-1   |
| Dinette Group                      | F-12 - F-13 |
| Driver's Compartment Group         | F-13 - F-16 |
| Electrical Group                   | F-17 - F-19 |
| Exterior Body Group                | F-20 - G-2  |
| Galley Group                       | G-3 - G-4   |
| Heating & Air Conditioning Group   | G-5 - G-6   |
| Intenor Finish Group               | G-7 - G-9   |
| LP Group                           | G-10        |
| Lounge Group                       | G-11 - G-12 |
| Water & Sewag's Group              |             |
|                                    | G-13 - G-14 |
| Window, Vent & Exterior Door Group | G-15 - H-4  |



#### DRIVER DOOR

| Key | Part Number                | U/M | Description                                                                         |                                    |             |
|-----|----------------------------|-----|-------------------------------------------------------------------------------------|------------------------------------|-------------|
| 1   | 0 <b>63991-0</b> 5-N01     | EA  | Door Asm - Driver - Off White                                                       |                                    |             |
| 2   | 064066-02-000              | EA  | Fad Asm - Trim - Upper - Beige Vinyl - Drivers Door                                 |                                    |             |
| •   | 061400-07 <i>H</i> 000     | EA  | Assist Strap - 12