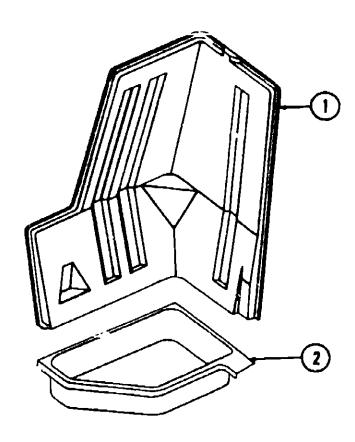

# **BATH GROUP (CONTINUED)**

Key Part Number U/M Description
1 069711-01-000 EA Shower Stall
2 064552-02-000 EA Shower Pan