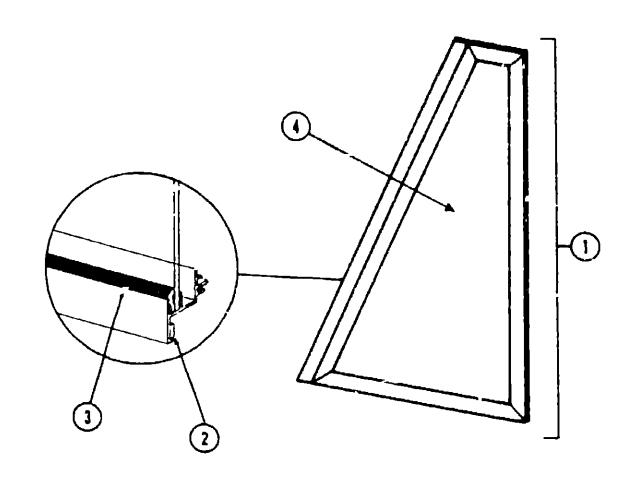

2-000 | E/k | Cover - Weephole - Black                                                                             |
| •   | 055164-05-000 | FA  |                                                                                                      |
| •   | 016310-03-000 | EA  |                                                                                                      |
| •   | 002292-01-000 | SF  |                                                                                                      |
| •   | 002299-01-000 | FT  | Spline - Gray - 130" Dia                                                                             |
|     | A4-4 M -441   |     |                                                                                                      |

Not illustrated



# 1983 ITASCA TABLE OF CONTENTS

| Introduction       | <b>A-</b> 1 |
|--------------------|-------------|
| Abbreviations      | <b>A-</b> 1 |
| Alphabetical Index | A-2 - A-4   |
| ICF22AB            | A-5 - C-12  |
| ICN27RU            | C-13 - E-20 |
| ICF26FH            | E-21 - H-4  |
| ICN30PT            | H-5 - J-10  |

| Key | Part Number   |
|-----|---------------|
| 1   | 062896-01-000 |

069640-014 00 002309-02-100 057656-02-('00

063420-02-000 Not illustrated

#### U/M Description

EA Window Asm - Stationary - Drivers Stant - 14" x 25 32"

Black Anod (w/o inside frame)

FT Tape 1/4" Bead x 20" - Gray - 3M

FT Unine - Glass - 1/8" - Black

EA Glass - 3/16" x 24 88" x 13 66"

EA Frame - Inside - Front Slant Window - Beige (not included in assembly)

| Floor Flan