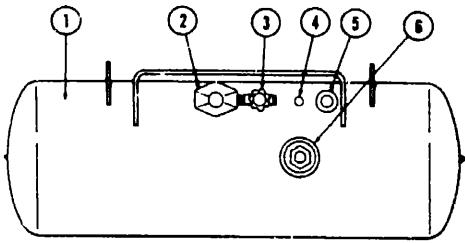

#### GENERATORS AND COMPONENTS

| Key | Part Hazzber     | WM | Description                                                 |
|-----|------------------|----|-------------------------------------------------------------|
| ••  | 054429-01-000    |    | Generator - Onen - 4,0 km                                   |
|     | 701629-02-000    | EA | Onen Installation Package                                   |
|     | 024732-01-001    | EA | Talipipe - 1.5" C D x 23"                                   |
|     | 037753-01-000    |    | Muffler - Generator - w/Spark Arrestor - Neigon             |
|     | 740313-56-000    |    | Tray - Generator - 4 0 kw - Onen                            |
|     | 007048-01-000    |    | Conversion Kit - LP - Onen Generator                        |
| ••  | The Hustrated or |    | alkdown for this form is provided on the Common Items Fiche |