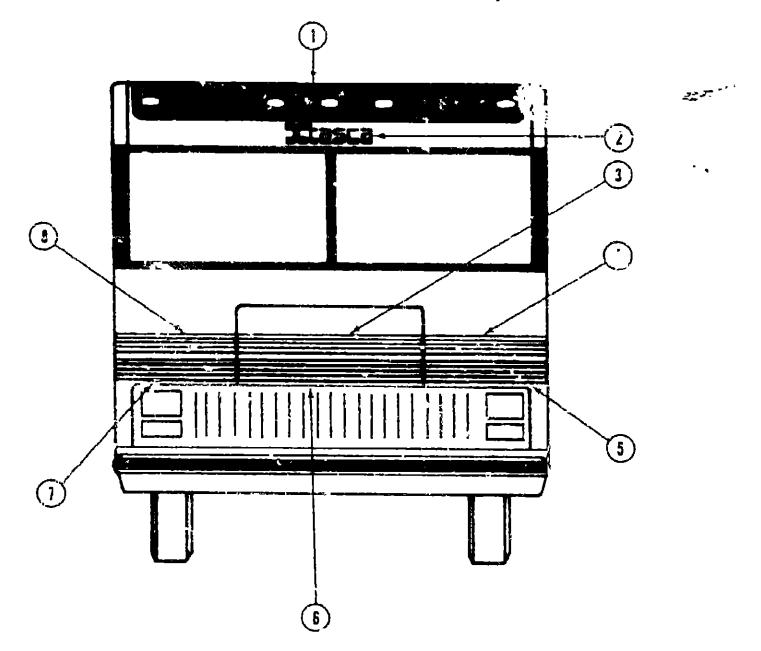

# **ACCESSORIES GROUP**

#### **EXTERIOR MIRRORS**

| iey | Part Number   | U/M | Description                                 |
|-----|---------------|-----|---------------------------------------------|
| 1   | 049347-02-000 | EA  | Mirror Head - 7 1/2" x 10 1/2" - Off White  |
| 2   | D49348-03-000 | EA  | Arm - Low Mount Mirror - Black              |
| 3   | 040944-04-000 | EA  | Bracket - Mirro; - Outside - Black          |
| •   | 085116-01-000 | EA  | Mirror - West Coast - Double Mirror - Right |
| •   | 085118-02-000 | EA  |                                             |
| •   | C08043-01-000 |     | Mirror - Convex - Adhesive Rack             |
| •   | Not disastant |     |                                             |