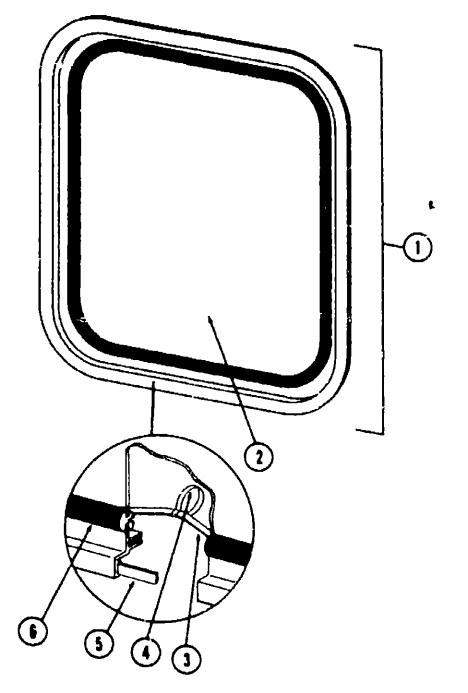

#### **EXTERIOR MIRRORS**

| iey | Part Number   | U/M | Description                                 |
|-----|---------------|-----|---------------------------------------------|
| 1   | 049347-02-000 | EA  | Mirror Head - 7 1/2" x 10 1/2" - Off White  |
| 2   | D49348-03-000 | EA  | Arm - Low Mount Mirror - Black              |
| 3   | 040944-04-000 | EA  | Bracket - Mirro; - Outside - Black          |
| •   | 085116-01-000 | EA  | Mirror - West Coast - Double Mirror - Right |
| •   | 085118-02-000 | EA  |                                             |
| •   | C08043-01-000 |     | Mirror - Convex - Adhesive Rack             |
| •   | Not disastant |     |                                             |