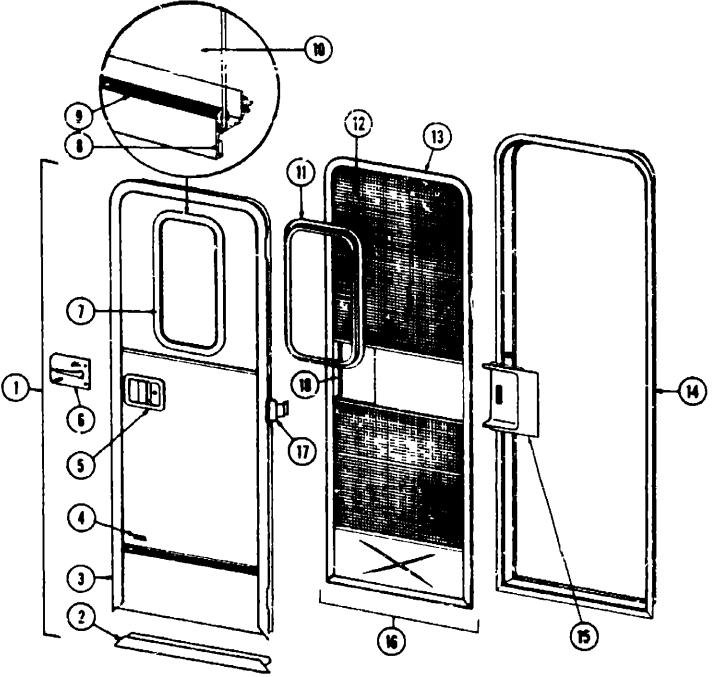

| Interior Finish Group              | G-7 - G-2   |
| •   | Not illustrated            |     |                                                                                     | LP Group                           | G-10        |
|     |                            |     |                                                                                     | Lounge Group                       | G-11 - G-12 |
|     |                            |     |                                                                                     | Water & Sewage Group               | G-13 - G-14 |
|     |                            |     |                                                                                     | Window, Vent & Exterior Door Group | G-15 - H-4  |



H-1

| Key | Part Number           | U/M | Description                           |
|-----|-----------------------|-----|---------------------------------------|
| 1   | M71136-11-000         | EA  | Door Asm - Radius Entry w/Screen Door |
| 2   | 039737-01-000         | EA  |                                       |
| 3   | 039736-01-000         | EA  |                                       |
| 4   | 054530-01-000         | EA  |                                       |
| 5   | 045017-01-000         | EA  |                                       |
| •   | 045017-01-700         | EA  | Lock Cylinder w/Keys - Lynor          |
| •   | 039539-01-000         |     | Striker Bolt - Entry Door             |
| •   | 039540-01-000         |     | Latch Claw - Entry Door               |
| •   | 03973