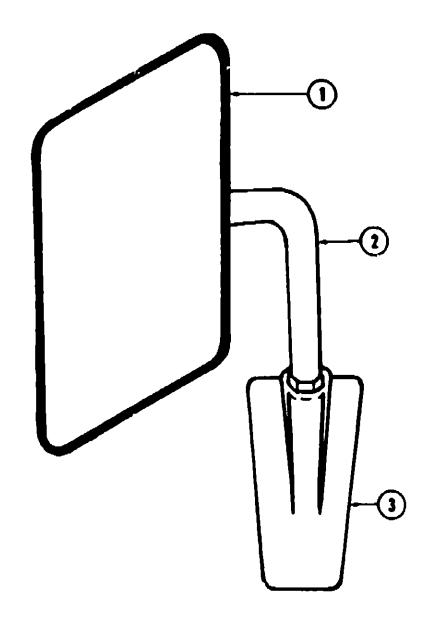

#### **EXTERIOR MIRRORS**

| iey | Part Number   | U/M | Description                                 |
|-----|---------------|-----|---------------------------------------------|
| 1   | 049347-02-000 | EA  | Mirror Head - 7 1/2" x 10 1/2" - Off White  |
| 2   | D49348-03-000 | EA  | Arm - Low Mount Mirror - Black              |
| 3   | 040944-04-000 | EA  | Bracket - Mirro; - Outside - Black          |
| •   | 085116-01-000 | EA  | Mirror - West Coast - Double Mirror - Right |
| •   | 085118-02-000 | EA  |                                             |
| •   | C08043-01-000 |     | Mirror - Convex - Adhesive Rack             |
| •   | Not disastant |     |                                             |