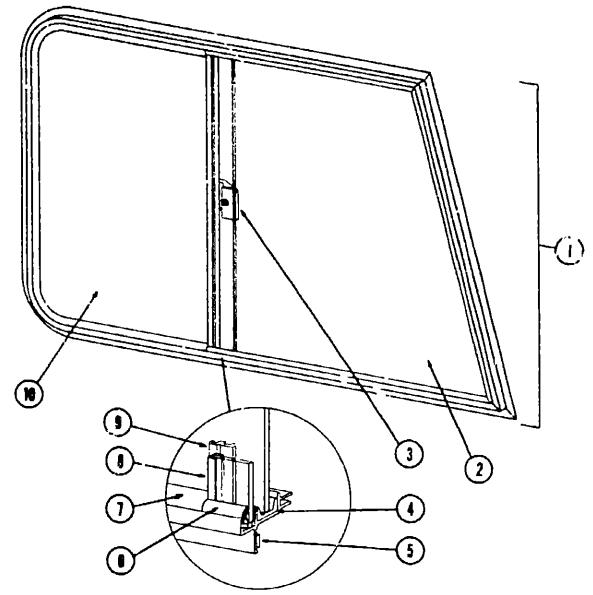

| The True True                                                                                                                                                                                               |
|                 | 048631-04-000<br>042147-12-000<br>047820-01-000<br>002324-02-000<br>069640-01-900<br>057374-02-000<br>002309-02-000<br>M69868-03-011<br>041894-12-000<br>002241-02-000<br>047369-01-700<br>002293-01-000<br>073740-01-000 | 048831-04-000 EA 042147-12-000 EA 047820-01-000 EA 002324-02-000 FT 069640-01-900 FT 057374-02-000 FT 002309-02-000 FT M09886-03-011 EA 041894-12-000 EA 047369-01-700 EA 047369-01-700 FT 002293-01-000 FT |

G-19 G-20



| Key | Part Number   | U/M | Description                                                                                          |
|-----|---------------|-----|------------------------------------------------------------------------------------------------------|
| 1   | 059048-01-000 | EA  | Window Asm Right Front Stant Silder - 23" x 39" - Black Anod                                         |
| 1   | 059046-02-001 | EA  | (w/o inside frame) Window Asm - Left Front Slant S'ider - 23" x 39" - Black Anod. (w/o inside frame) |
| 2   | 057658-01-000 | EA  |                                                                                                      |
| 3   | 047369-01-700 | EA  | Latch - Window - Plastic w/Fasterer                                                                  |