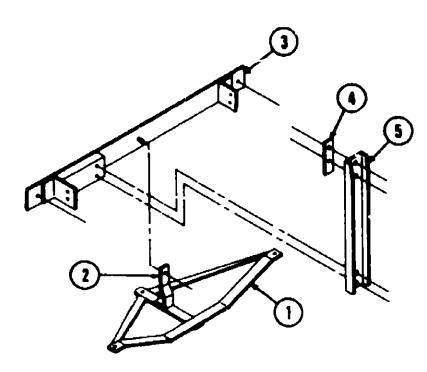

#### **EXTERIOR MIRRORS**

| iey | Part Number   | U/M | Description                                 |
|-----|---------------|-----|---------------------------------------------|
| 1   | 049347-02-000 | EA  | Mirror Head - 7 1/2" x 10 1/2" - Off White  |
| 2   | D49348-03-000 | EA  | Arm - Low Mount Mirror - Black              |
| 3   | 040944-04-000 | EA  | Bracket - Mirro; - Outside - Black          |
| •   | 085116-01-000 | EA  | Mirror - West Coast - Double Mirror - Right |
| •   | 085118-02-000 | EA  |                                             |
| •   | C08043-01-000 |     | Mirror - Convex - Adhesive Rack             |
| •   | Not disastant |     |                                             |