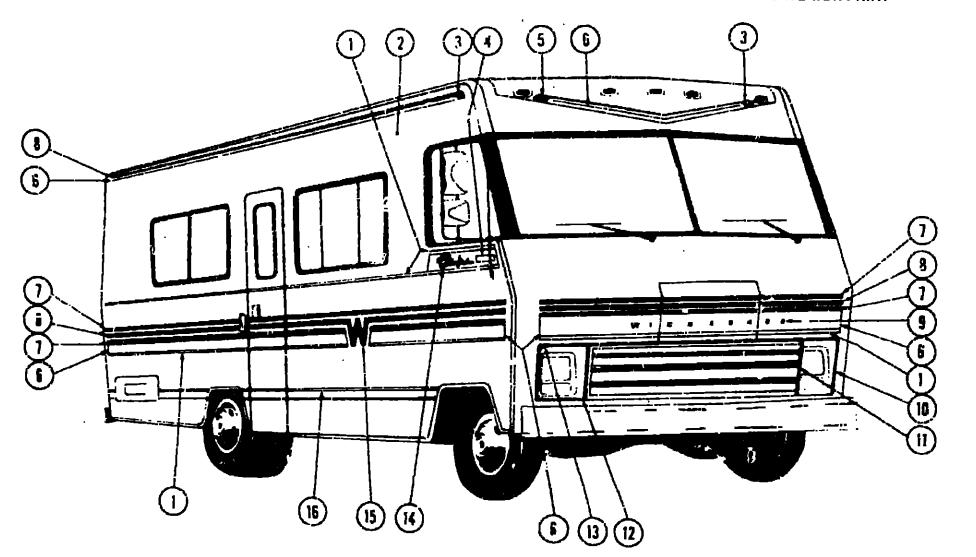

# **ACCESSORIES GROUP**

| Kay | Parl Number     | U/M | Description                                                 |
|-----|-----------------|-----|-------------------------------------------------------------|
| 1   | 057461-01-000   | EA  | Mirror Head - 7 1/2' x 10 1 2' - w Convex - Stainless Steel |
| 2   | 049345-03-000   | EA  | Aim - Low Mount Mirror - Black                              |
| 3   | 049944-04-000   | EA  |                                                             |
| •   | 065116-01-000   | ΞA  | Micror - West Coast - Double Mirror - Right                 |
| •   | 055116-02-000   | EΔ  | Mirror - West Coast - Double Mirror - Left                  |
| •   | Not illustrated | _   | Annual Court Court Court William City - Field               |

# ACCESSORIES GROUP (CONTINUED)

#### GENERATORS AND COMPONENTS

| Key | Part Number         | U/M      | Description                                              |
|-----|---------------------|----------|----------------------------------------------------------|
| ••  | 054429-01-000       | EA       | Generator - Onan - 4,0 kw - BFA                          |
|     | 701629-02-000       | ĒΑ       | Onan Installation Package                                |
|     | 024732-01-016       | EA       | Tailpipe - 1 1/2" O.D. x 43.5"                           |
|     | 067753-01-000       | EA       | Muffler - Generator - w/Spark Arrestor - Nelson          |
|     | 740313-56-000       | EA       |                                                          |
| • 1 | The illustrated par | rts brea | kdown for this item is provided on the Common Items Fig. |

#### RADIOS AND RELATED COMPONENTS

| Key | Part Number   | U/M | Description                        |
|-----|---------------|-----|------------------------------------|
|     | 031105-01-000 | ĘΑ  | Antenna - Radio - Side Mount       |
|     | 031105-01-700 | ĒΑ  | Holder - Antenna - Radio - Upper   |
|     | 044328-01-000 | EA  | Switch - Fader - Speaker Balance   |
|     | 064791-01-000 | EA  | Speaker - Recessed - 5 1/4"        |
|     | 064792-01-000 | EA  | Grille - Speaker - 5 1/4"          |
|     | 064794-01-000 | EA  | Trim Plate - AM Radio              |
|     | 064785-01-000 | EA  | Radio - AM                         |
|     | 064786-01-000 | ËΑ  | Radio - AM/FM MPX - w/8 Track      |
|     | 064787-01-000 | EΑ  | Radio - AM/FM MPX - w/Cassette     |
|     | 054788-01-000 | EA  | Radio - AM/FM Digital - w/Cassette |
|     | DG4789-01-000 | EA  | Radio - AM/FM Digital - w/B Track  |
|     | 056014-01-000 | ĖA  | Radio - AM/FM - Stereo Cassette    |
|     | 065124-01-000 | EA  | Wiring - Power Adapter             |