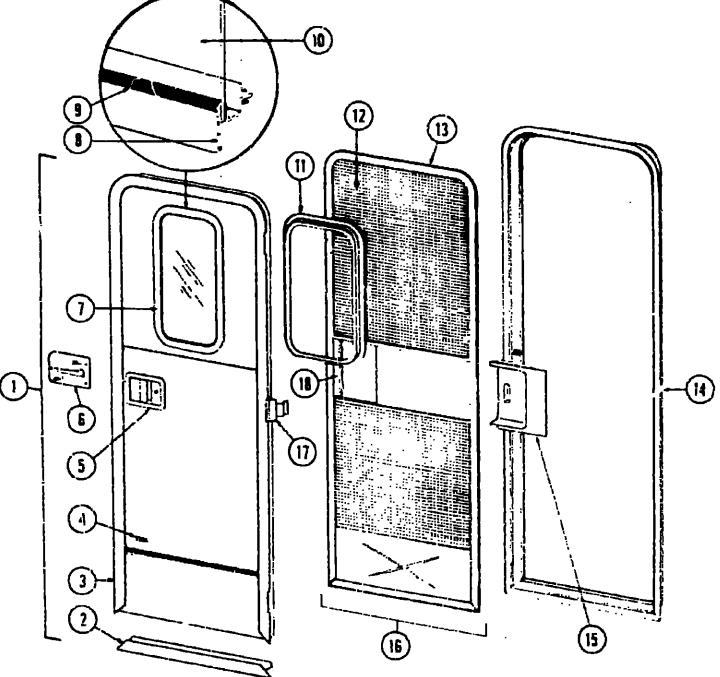

r - Beige (not included in assembly)           |
| •   | 023713-02- <u>0</u> 00 | EA  | Cover - Weephole - Brack Annot                                                      |
| •   | 055164-05-000          | EA  | Slider Screen Asm Right or Left - Black                                             |
| •   | 015319-03-000          | E۸  | Handle - Sider Screen - Black                                                       |
| •   | 0C2297-01-000          | SF  | Screen - Window - 20 - Gray                                                         |
| •   | 002293-01-000          | FT  | Spline - Gray - 130" Dia                                                            |
| •   | Not illustrated        |     | H-17                                                                                |



H-19

Not illustrated

#### Part Number 11/M Description M71136-01-000 A Door Asm - Radius Entry wi Screen Door 039737-02-000 EA Frame - Entry Do or (Bottom Portion Only) 039736-02-000 Frame - Entry Door (Except Bottom Portion) 054530-01-000 Holder Asm - Entry Door ĒΑ 045017-01-000 Paddle Asm - Door Lock - Exterior 045017-01-700 Lock Cylinder w/Keys - Lynor 039539-01-000 EA Striker Bolt - Entry Door 039540-01-000 EA Latch Claw - Entry Door შ**ეშ738-01-00**მ Dead Boll - Entry Door EΑ 6 039979-01-000 Plate - Lock - Inside - Including Inside Handle 052186-01-000 Lock Asm. - Complete - Lynor 7 041875-09-000 EA Window Asm - Picture - 17" x 25" - Black Aried (inside frame not included in assembly) 8 069640-01-000 Tape - 1 4" Bead x 20' - Gray - 3M 002309-02-000 Spline - Glass - 1/8" Black 10 0