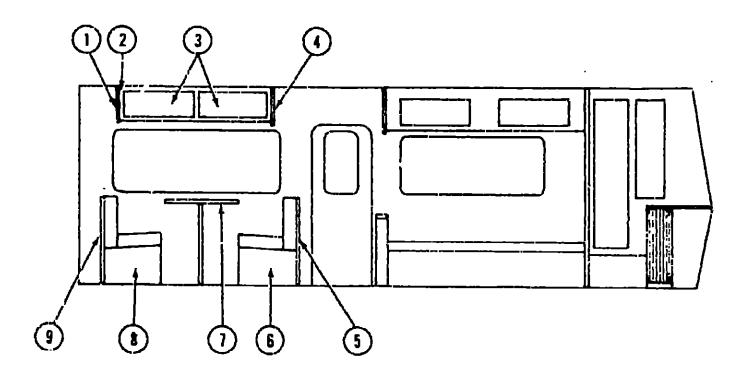

#### MISCELLANEOUS ACCESSORIES

| (ey | Parl Number        | U/M      | Description                                                     |
|-----|--------------------|----------|-----------------------------------------------------------------|
| - • | 054185-14-000      | EΑ       | Owners Manual - 1982 - Itasca & Winnebago                       |
|     | 006053-01-000      | EA       | Antenna - TV Braund Delux                                       |
|     | 006093-01-000      | EA       | Jack - TV - Brown (Antenna)                                     |
|     | 017516-01-000      | EA       | Mud Flap - Black - 14" x 16" w/Holes                            |
|     | 041944-01-700      | EA       | Fire Extinguisher - w/Bracket                                   |
|     | 041944-03-000      | EA       | Fire Extinguisher - w/Bracket - 5 BC (Calif.)                   |
|     | 052771-02-000      | EA       | Oven - Microwave - Magic Che! MW207                             |
|     | 053287-07-000      | EΑ       | Bracket Asm Microwave - Right                                   |
|     | 053287-08-000      | EA       | Bracket Asm Microwave - Loft                                    |
|     | 067203-01-000      | EA       | Laoder Asm.                                                     |
|     | 067130-01-000      | EA       | Ladder Step                                                     |
|     | 067166-01-000      | ĒΑ       | End Cap - Ladder Step                                           |
|     | 067203-02-000      | EA       | Luggage Rack Asm.                                               |
|     | 054093-01-000      | EΑ       | Luggage Carrier Assembly - 14" x 30" x 50"                      |
|     | 039881-01-000      | EΑ       | Catch and Strike - Luggage Carrier                              |
| ••  | 031396-04-000      | EA       | Wheel Cover - 16" - Chrome                                      |
|     | 073425-01-000      | EΑ       | Wheel Cover - Bolt On - 16 & 16.5 - Delinet (Set/4)             |
|     | 073426-01-700      | EA       | Wheel Cover - Bolt On - 16 & 16 5 - Delmet (1)                  |
|     | 073426-04-000      | EA       | Retention Asm Bolt on Wheel Cover - Heavy Duty - Delmet (Set/4) |
|     | 073426-04-700      | E۸       | Retention Bracket - Bolt on Wheel Cover - Front (1)             |
|     | 073426-04-701      | EΑ       | Retention Bracket - Bolt on Wheel Cover - Rear (1)              |
|     | 072366-01-00v      | EA       | Speed Control Package - Electric - Diesel - Dana                |
|     | U69629-01-COO      | EΑ       | Speed Control Package - Electric - Chevrolet - Dana             |
|     | 072852-01-000      | EΑ       | Smoke Detector w/9 Volt Battery                                 |
|     | 055285-01-000      | E۸       | Vacuum Cleaner - Built In - Tevis Campbell                      |
|     | 055285-01-700      | EA       | Accessories Kit - Standard - Tevis Campbell                     |
|     | 055285-01-701      | E.N      | Filter - 10 per Consumer Package - Texis Campbell               |
|     | 061613-01-000      | EA       | Clock - Batt Round Gold Face                                    |
| ••  | The illustrated pa | arts bre | akdown for this item is provided on the Common Items Fiche      |