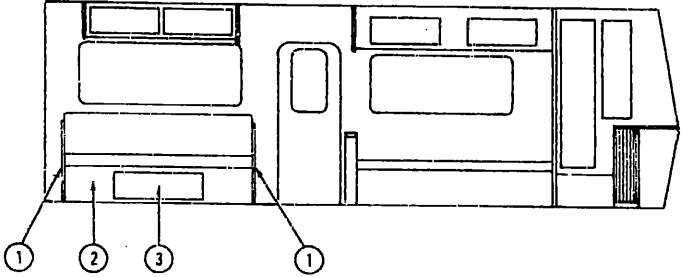

#### FRONT BUNK AND HARDWARE

| Key | Parl Number                | U/M | Description                                        |
|-----|----------------------------|-----|----------------------------------------------------|
|     | 058309-01-N07              | EA  | Cabinel Asm Front Overhead                         |
|     | 05BB44-01-M07              | EA  | Bunk Board Asm Front Overhead - w/Brown Rails      |
|     | 058844-02-Nu7              | EΑ  |                                                    |
|     | 053773-01-000              | EA  | Support - Overhead Bunk - Brown - Right            |
|     | 053773-02 <del>-</del> 000 | EΑ  |                                                    |
|     | 040071-02-000              | EA  |                                                    |
|     | 039516-03-000              | EA  |                                                    |
|     | 039516-02-000              | EA  | Cylch - Bunk - Brown                               |
|     | 023812-26-000              | EA  | Raii - Bunk - 80" - Off White                      |
|     | 023812-22-000              | EΑ  | Rail - Bunk - 80" - Brown                          |
|     | 053774-02-000              | EA  | Torsion Rod - Overhead Bunk - Brown                |
|     | 041322 01-000              | EA  | Washer - Flat - 15/32" I.D. x 2 3/8" O.D Seat Belt |
|     | 058948-01-N07              | EA  |                                                    |
|     | 058948-01-M04              | EA  |                                                    |
|     | 058948-02-N07              | EA  |                                                    |
|     | 058948-02-M04              | EA  |                                                    |
|     | 058948-03-N07              | EA  |                                                    |
|     | 058948-03-M04              | EA  |                                                    |
|     | 048394-01-000              | YD  |                                                    |
|     | 048395-01-000              | YD  |                                                    |
|     | 007021-01-000              | EA  | Seat Belt Asm - 2" x 90" - Black                   |