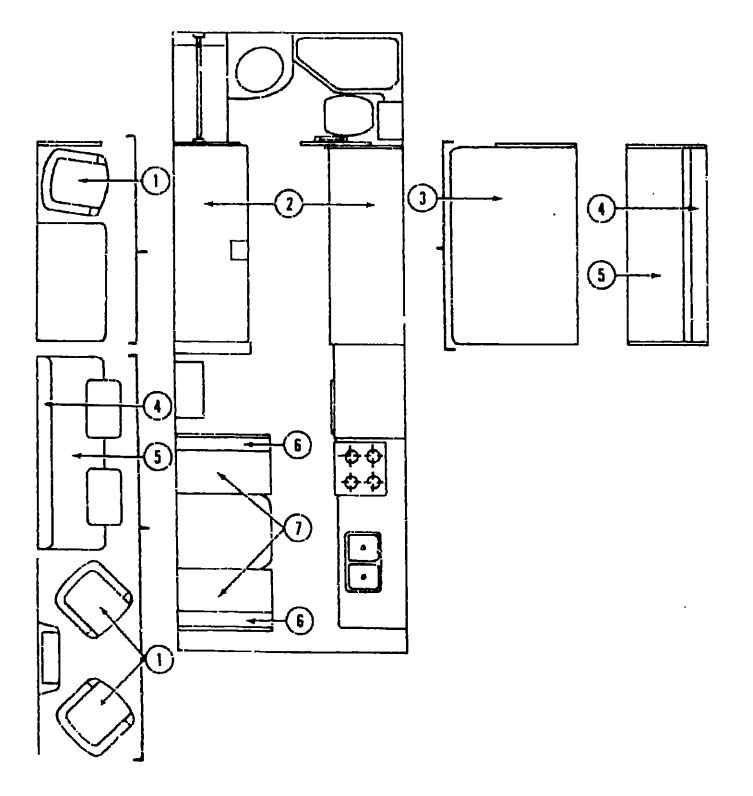

#### MISCELLANEOUS ACCESSORIES

| (ey | Parl Number        | U/M      | Description                                                     |
|-----|--------------------|----------|-----------------------------------------------------------------|
| - • | 054185-14-000      | EΑ       | Owners Manual - 1982 - Itasca & Winnebago                       |
|     | 006053-01-000      | EA       | Antenna - TV Braund Delux                                       |
|     | 006093-01-000      | EA       | Jack - TV - Brown (Antenna)                                     |
|     | 017516-01-000      | EA       | Mud Flap - Black - 14" x 16" w/Holes                            |
|     | 041944-01-700      | EA       | Fire Extinguisher - w/Bracket                                   |
|     | 041944-03-000      | EA       | Fire Extinguisher - w/Bracket - 5 BC (Calif.)                   |
|     | 052771-02-000      | EA       | Oven - Microwave - Magic Che! MW207                             |
|     | 053287-07-000      | EΑ       | Bracket Asm Microwave - Right                                   |
|     | 053287-08-000      | EA       | Bracket Asm Microwave - Loft                                    |
|     | 067203-01-000      | EA       | Laoder Asm.                                                     |
|     | 067130-01-000      | EA       | Ladder Step                                                     |
|     | 067166-01-000      | ĒΑ       | End Cap - Ladder Step                                           |
|     | 067203-02-000      | EA       | Luggage Rack Asm.                                               |
|     | 054093-01-000      | EΑ       | Luggage Carrier Assembly - 14" x 30" x 50"                      |
|     | 039881-01-000      | EΑ       | Catch and Strike - Luggage Carrier                              |
| ••  | 031396-04-000      | EA       | Wheel Cover - 16" - Chrome                                      |
|     | 073425-01-000      | EΑ       | Wheel Cover - Bolt On - 16 & 16.5 - Delinet (Set/4)             |
|     | 073426-01-700      | EA       | Wheel Cover - Bolt On - 16 & 16 5 - Delmet (1)                  |
|     | 073426-04-000      | EA       | Retention Asm Bolt on Wheel Cover - Heavy Duty - Delmet (Set/4) |
|     | 073426-04-700      | E۸       | Retention Bracket - Bolt on Wheel Cover - Front (1)             |
|     | 073426-04-701      | EΑ       | Retention Bracket - Bolt on Wheel Cover - Rear (1)              |
|     | 072366-01-00v      | EA       | Speed Control Package - Electric - Diesel - Dana                |
|     | U69629-01-COO      | EΑ       | Speed Control Package - Electric - Chevrolet - Dana             |
|     | 072852-01-000      | EΑ       | Smoke Detector w/9 Volt Battery                                 |
|     | 055285-01-000      | E۸       | Vacuum Cleaner - Built In - Tevis Campbell                      |
|     | 055285-01-700      | EA       | Accessories Kit - Standard - Tevis Campbell                     |
|     | 055285-01-701      | E.N      | Filter - 10 per Consumer Package - Texis Campbell               |
|     | 061613-01-000      | EA       | Clock - Batt Round Gold Face                                    |
| ••  | The illustrated pa | arts bre | akdown for this item is provided on the Common Items Fiche      |