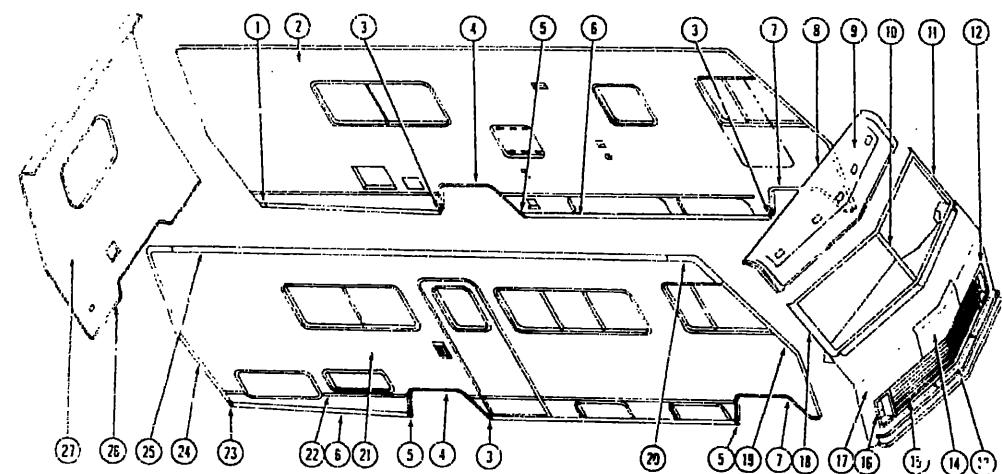

# **ACCESSORIES GROUP**

| Kay | Parl Number     | U/M | Description                                                 |
|-----|-----------------|-----|-------------------------------------------------------------|
| 1   | 057461-01-000   | EA  | Mirror Head - 7 1/2' x 10 1 2' - w Convex - Stainless Steel |
| 2   | 049345-03-000   | EA  | Aim - Low Mount Mirror - Black                              |
| 3   | 049944-04-000   | EA  |                                                             |
| •   | 065116-01-000   | ΞA  | Micror - West Coast - Double Mirror - Right                 |
| •   | 055116-02-000   | EΔ  | Mirror - West Coast - Double Mirror - Left                  |
| •   | Not illustrated | _   | Annual Court Court Court William City - Field               |

# ACCESSORIES GROUP (CONTINUED)

#### GENERATORS AND COMPONENTS

| Key | Part Number         | U/M      | Description                                              |
|-----|---------------------|----------|----------------------------------------------------------|
| ••  | 054429-01-000       | EA       | Generator - Onan - 4,0 kw - BFA                          |
|     | 701629-02-000       | ĒΑ       | Onan Installation Package                                |
|     | 024732-01-016       | EA       | Tailpipe - 1 1/2" O.D. x 43.5"                           |
|     | 067753-01-000       | EA       | Muffler - Generator - w/Spark Arrestor - Nelson          |
|     | 740313-56-000       | EA       |                                                          |
| • 1 | The illustrated par | rts brea | kdown for this item is provided on the Common Items Fig. |

#### RADIOS AND RELATED COMPONENTS

| Key | Part Number   | U/M | Description                        |
|-----|---------------|-----|------------------------------------|
|     | 031105-01-000 | ĘΑ  | Antenna - Radio - Side Mount       |
|     | 031105-01-700 | ĒΑ  | Holder - Antenna - Radio - Upper   |
|     | 044328-01-000 | EA  | Switch - Fader - Speaker Balance   |
|     | 064791-01-000 | EA  | Speaker - Recessed - 5 1/4"        |
|     | 064792-01-000 | EA  | Grille - Speaker - 5 1/4"          |
|     | 064794-01-000 | EA  | Trim Plate - AM Radio              |
|     | 064785-01-000 | EA  | Radio - AM                         |
|     | 064786-01-000 | ËΑ  | Radio - AM/FM MPX - w/8 Track      |
|     | 064787-01-000 | EΑ  | Radio - AM/FM MPX - w/Cassette     |
|     | 054788-01-000 | EA  | Radio - AM/FM Digital - w/Cassette |
|     | DG4789-01-000 | EA  | Radio - AM/FM Digital - w/B Track  |
|     | 056014-01-000 | ĖA  | Radio - AM/FM - Stereo Cassette    |
|     | 065124-01-000 | EA  | Wiring - Power Adapter             |