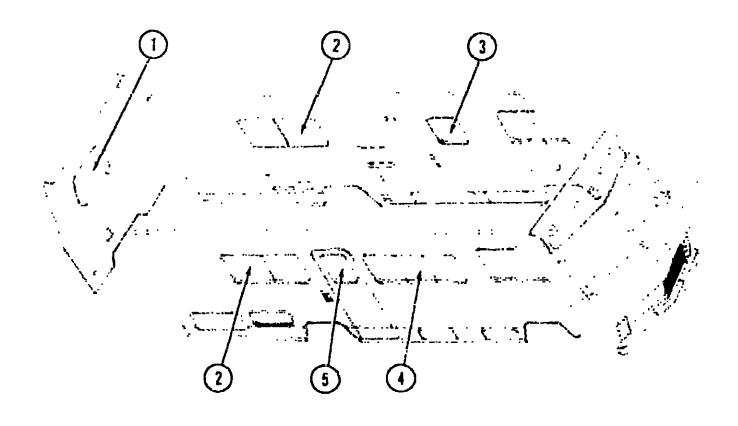

# **ACCESSORIES GROUP**

| Kay | Parl Number     | U/M | Description                                                 |
|-----|-----------------|-----|-------------------------------------------------------------|
| 1   | 057461-01-000   | EA  | Mirror Head - 7 1/2' x 10 1 2' - w Convex - Stainless Steel |
| 2   | 049345-03-000   | EA  | Aim - Low Mount Mirror - Black                              |
| 3   | 049944-04-000   | EA  |                                                             |
| •   | 065116-01-000   | ΞA  | Micror - West Coast - Double Mirror - Right                 |
| •   | 055116-02-000   | EΔ  | Mirror - West Coast - Double Mirror - Left                  |
| •   | Not illustrated | _   | Annual Court Court Court William City - Field               |

# ACCESSORIES GROUP (CONTINUED)