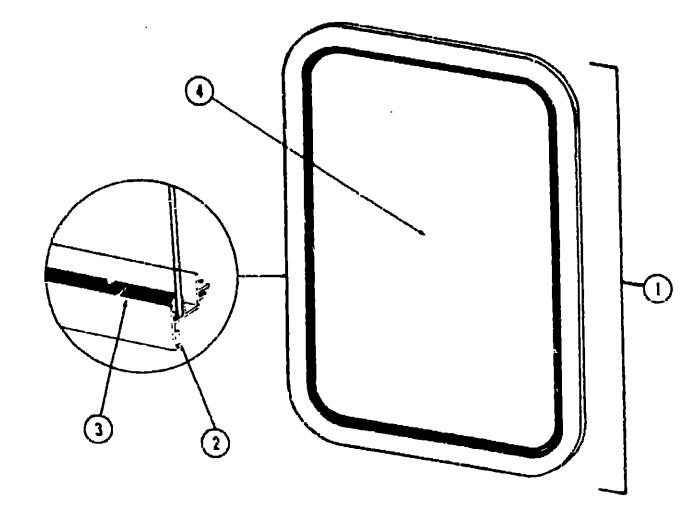

ass - 1/8" Material - Black                                 |
| 8   | 002390-03-000   | EΑ  | Extr Holder - Glass Seat - 23.19" - Black                              |
| 9   | 041894-04-000   | EA  | Mullion - Slider Window - 25" - Black                                  |
| 10  | 047369-01-700   | EA  | Latch - Window - Plastic - w/Fastener                                  |
| •   | 002233-01-000   | SF  | Screen - Window - 25" - Gray                                           |
| •   | 002298-01-000   | FT  | Spline130" Dia - Gray (Screen)                                         |
| •   | 042076-01-000   | FT  | Seal - Fin - Pile .34"                                                 |
| •   | Not illustrated |     |                                                                        |





| (ey | Parl Numbe:     | U/M | Description                                                  |
|-----|-----------------|-----|--------------------------------------------------------------|
| 1   | 056651-01-000   | E٩  | Window Asm Picture 20 4" x 20 3/4" - Black (w/o inside frame |
| 2   | 069640-01-000   | FT  | Tape - 1/4" Bead x 20' - Gray - 3M                           |
| 3   | 002309-02-000   | FT  | Spline - Glass - 1/8" - Black                                |
| 4   | 002181-03-000   | EΑ  | Glass115" x 20 62" x 20.62" - Gray                           |
| •   | 056659-01-000   | EA  | Frame - Inside - Window - Brown (not included in assembly)   |
| •   | 067609-11-000   | EA  | Frame - Inside - Window - Beige (not included in assembly)   |
| •   | Not illustrated |     |