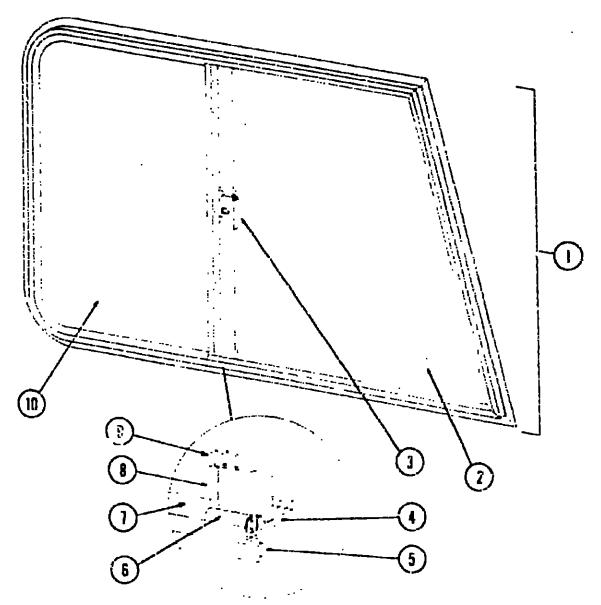

| -, www. wiwy                                                                                                                                                                                                                                                    |
|                            | 048631-27-000 945631-28-000 052593-02-000 002324-02-000 059640-01-000 057374-02-000 002309-02-000 018025-03-000 042076-01-000 042076-01-000 04203320-01-000 042133-07-000 042133-07-000 023713-02-000 002298-01-000 002298-01-000 | 048631-27-000 EA 045631-28-000 EA 052593-02-000 EA 002324-02-000 FT 057374-02-000 FT 072309-02-000 FT 018025-03-000 EA 002288-01-000 FT 041894-02-000 FT 052595-02-000 EA 042076-01-000 FT 0423320-01-000 EA 042133-07-000 EA 0423713-02-000 EA 02293-61-000 FT |



| 3 |   |
|---|---|
| 3 | ٢ |

# 1982 WCN27RB N2 INDEX

1962 WINNEBAGO TABLE OF CONTENTS

A-1

A-1

A-2 - A-4

A-5 - B-24

C-1 - D-12

D-13 - F-18

F-19 - H-24

I-1 - K-6

Introduction

**Abbreviations** 

WC420RG N2

WCF26RH N2

WCN27PB N2

WCN29RT N2

Alphabetical Index

WC723RB N1, WC723RB N2

| F-19 - F-20 |
|-------------|
| F-21 - F-23 |
| F-24 - G-1  |
| G-2 - G-3   |
| G-4 - G-10  |
| G-11 - G-13 |
| G-14 - G-17 |
| G-18 - G-20 |
| G-21 - H-1  |
| H-2 · H-3   |
| H-3 - H-4   |
| H-5 - H-6   |
| H-7         |
| H-อ - H-9   |
| H-10        |
| H-11 - H-24 |
|             |

| <b>1</b> . |  |  |  |
|------------|--|--|--|
|            |  |  |  |
|            |  |  |  |
|            |  |  |  |
|            |  |  |  |
|            |  |  |  |

Part Number 052896-01-000

2 069640-01-000