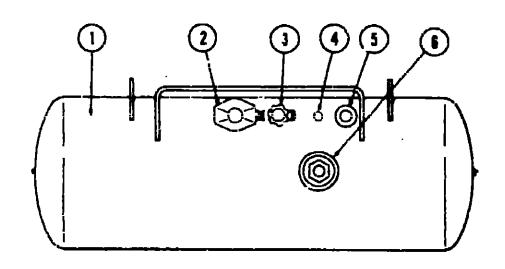

#### GENERATORS AND COMPONENTS

| Key | Part Number         | U/M      | Description                                              |
|-----|---------------------|----------|----------------------------------------------------------|
| ••  | 054429-01-000       | EA       | Generator - Onan - 4,0 kw - BFA                          |
|     | 701629-02-000       | ĒΑ       | Onan Installation Package                                |
|     | 024732-01-016       | EA       | Tailpipe - 1 1/2" O.D. x 43.5"                           |
|     | 067753-01-000       | EA       | Muffler - Generator - w/Spark Arrestor - Nelson          |
|     | 740313-56-000       | EA       |                                                          |
| • 1 | The illustrated par | rts brea | kdown for this item is provided on the Common Items Fig. |

#### RADIOS AND RELATED COMPONENTS

| Key | Part Number   | U/M | Description                        |
|-----|---------------|-----|------------------------------------|
|     | 031105-01-000 | ĘΑ  | Antenna - Radio - Side Mount       |
|     | 031105-01-700 | ĒΑ  | Holder - Antenna - Radio - Upper   |
|     | 044328-01-000 | EA  | Switch - Fader - Speaker Balance   |
|     | 064791-01-000 | EA  | Speaker - Recessed - 5 1/4"        |
|     | 064792-01-000 | EA  | Grille - Speaker - 5 1/4"          |
|     | 064794-01-000 | EA  | Trim Plate - AM Radio              |
|     | 064785-01-000 | EA  | Radio - AM                         |
|     | 064786-01-000 | ËΑ  | Radio - AM/FM MPX - w/8 Track      |
|     | 064787-01-000 | EΑ  | Radio - AM/FM MPX - w/Cassette     |
|     | 054788-01-000 | EA  | Radio - AM/FM Digital - w/Cassette |
|     | DG4789-01-000 | EA  | Radio - AM/FM Digital - w/B Track  |
|     | 056014-01-000 | ĖA  | Radio - AM/FM - Stereo Cassette    |
|     | 065124-01-000 | EA  | Wiring - Power Adapter             |

#### MISCELLANEOUS ACCESSORIES

| (ey | Parl Number        | U/M      | Description                                                     |
|-----|--------------------|----------|-----------------------------------------------------------------|
| - • | 054185-14-000      | EΑ       | Owners Manual - 1982 - Itasca & Winnebago                       |
|     | 006053-01-000      | EA       | Antenna - TV Braund Delux                                       |
|     | 006093-01-000      | EA       | Jack - TV - Brown (Antenna)                                     |
|     | 017516-01-000      | EA       | Mud Flap - Black - 14" x 16" w/Holes                            |
|     | 041944-01-700      | EA       | Fire Extinguisher - w/Bracket                                   |
|     | 041944-03-000      | EA       | Fire Extinguisher - w/Bracket - 5 BC (Calif.)                   |
|     | 052771-02-000      | EA       | Oven - Microwave - Magic Che! MW207                             |
|     | 053287-07-000      | EΑ       | Bracket Asm Microwave - Right                                   |
|     | 053287-08-000      | EA       | Bracket Asm Microwave - Loft                                    |
|     | 067203-01-000      | EA       | Laoder Asm.                                                     |
|     | 067130-01-000      | EA       | Ladder Step                                                     |
|     | 067166-01-000      | ĒΑ       | End Cap - Ladder Step                                           |
|     | 067203-02-000      | EA       | Luggage Rack Asm.                                               |
|     | 054093-01-000      | EΑ       | Luggage Carrier Assembly - 14" x 30" x 50"                      |
|     | 039881-01-000      | EΑ       | Catch and Strike - Luggage Carrier                              |
| ••  | 031396-04-000      | EA       | Wheel Cover - 16" - Chrome                                      |
|     | 073425-01-000      | EΑ       | Wheel Cover - Bolt On - 16 & 16.5 - Delinet (Set/4)             |
|     | 073426-01-700      | EA       | Wheel Cover - Bolt On - 16 & 16 5 - Delmet (1)                  |
|     | 073426-04-000      | EA       | Retention Asm Bolt on Wheel Cover - Heavy Duty - Delmet (Set/4) |
|     | 073426-04-700      | E۸       | Retention Bracket - Bolt on Wheel Cover - Front (1)             |
|     | 073426-04-701      | EΑ       | Retention Bracket - Bolt on Wheel Cover - Rear (1)              |
|     | 072366-01-00v      | EA       | Speed Control Package - Electric - Diesel - Dana                |
|     | U69629-01-COO      | EΑ       | Speed Control Package - Electric - Chevrolet - Dana             |
|     | 072852-01-000      | EΑ       | Smoke Detector w/9 Volt Battery                                 |
|     | 055285-01-000      | E۸       | Vacuum Cleaner - Built In - Tevis Campbell                      |
|     | 055285-01-700      | EA       | Accessories Kit - Standard - Tevis Campbell                     |
|     | 055285-01-701      | E.N      | Filter - 10 per Consumer Package - Texis Campbell               |
|     | 061613-01-000      | EA       | Clock - Batt Round Gold Face                                    |
| ••  | The illustrated pa | arts bre | akdown for this item is provided on the Common Items Fiche      |