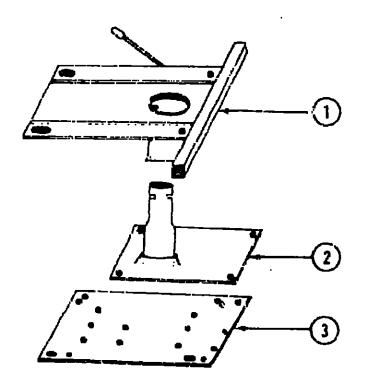

#### MISCELLANEOUS ACCESSORIES

| (ey | Parl Number        | U/M      | Description                                                     |
|-----|--------------------|----------|-----------------------------------------------------------------|
| - • | 054185-14-000      | EΑ       | Owners Manual - 1982 - Itasca & Winnebago                       |
|     | 006053-01-000      | EA       | Antenna - TV Braund Delux                                       |
|     | 006093-01-000      | EA       | Jack - TV - Brown (Antenna)                                     |
|     | 017516-01-000      | EA       | Mud Flap - Black - 14" x 16" w/Holes                            |
|     | 041944-01-700      | EA       | Fire Extinguisher - w/Bracket                                   |
|     | 041944-03-000      | EA       | Fire Extinguisher - w/Bracket - 5 BC (Calif.)                   |
|     | 052771-02-000      | EA       | Oven - Microwave - Magic Che! MW207                             |
|     | 053287-07-000      | EΑ       | Bracket Asm Microwave - Right                                   |
|     | 053287-08-000      | EA       | Bracket Asm Microwave - Loft                                    |
|     | 067203-01-000      | EA       | Laoder Asm.                                                     |
|     | 067130-01-000      | EA       | Ladder Step                                                     |
|     | 067166-01-000      | ĒΑ       | End Cap - Ladder Step                                           |
|     | 067203-02-000      | EA       | Luggage Rack Asm.                                               |
|     | 054093-01-000      | EΑ       | Luggage Carrier Assembly - 14" x 30" x 50"                      |
|     | 039881-01-000      | EΑ       | Catch and Strike - Luggage Carrier                              |
| ••  | 031396-04-000      | EA       | Wheel Cover - 16" - Chrome                                      |
|     | 073425-01-000      | EΑ       | Wheel Cover - Bolt On - 16 & 16.5 - Delinet (Set/4)             |
|     | 073426-01-700      | EA       | Wheel Cover - Bolt On - 16 & 16 5 - Delmet (1)                  |
|     | 073426-04-000      | EA       | Retention Asm Bolt on Wheel Cover - Heavy Duty - Delmet (Set/4) |
|     | 073426-04-700      | E۸       | Retention Bracket - Bolt on Wheel Cover - Front (1)             |
|     | 073426-04-701      | EΑ       | Retention Bracket - Bolt on Wheel Cover - Rear (1)              |
|     | 072366-01-00v      | EA       | Speed Control Package - Electric - Diesel - Dana                |
|     | U69629-01-COO      | EΑ       | Speed Control Package - Electric - Chevrolet - Dana             |
|     | 072852-01-000      | EΑ       | Smoke Detector w/9 Volt Battery                                 |
|     | 055285-01-000      | E۸       | Vacuum Cleaner - Built In - Tevis Campbell                      |
|     | 055285-01-700      | EA       | Accessories Kit - Standard - Tevis Campbell                     |
|     | 055285-01-701      | E.N      | Filter - 10 per Consumer Package - Texis Campbell               |
|     | 061613-01-000      | EA       | Clock - Batt Round Gold Face                                    |
| ••  | The illustrated pa | arts bre | akdown for this item is provided on the Common Items Fiche      |