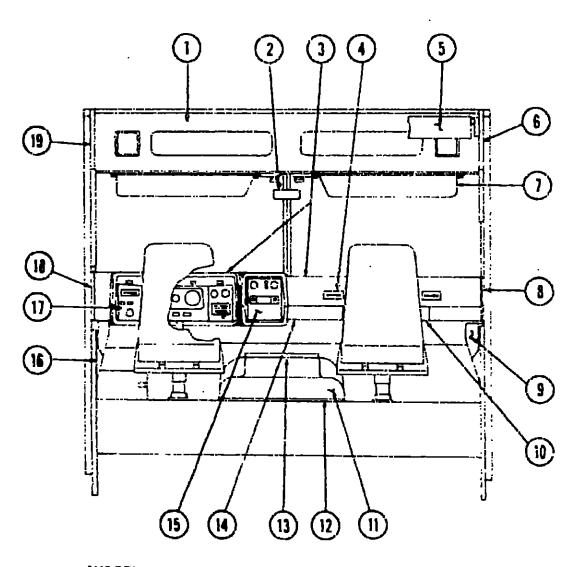

# **ACCESSORIES GROUP**

| Kay | Parl Number     | U/M | Description                                                 |
|-----|-----------------|-----|-------------------------------------------------------------|
| 1   | 057461-01-000   | EA  | Mirror Head - 7 1/2' x 10 1 2' - w Convex - Stainless Steel |
| 2   | 049345-03-000   | EA  | Aim - Low Mount Mirror - Black                              |
| 3   | 049944-04-000   | EA  |                                                             |
| •   | 065116-01-000   | ΞA  | Micror - West Coast - Double Mirror - Right                 |
| •   | 055116-02-000   | EΔ  | Mirror - West Coast - Double Mirror - Left                  |
| •   | Not illustrated | _   | Annual Court Court Court William City - Field               |

#### GENERATORS AND COMPONENTS

| Key | Part Number         | U/M      | Description                                              |
|-----|---------------------|----------|----------------------------------------------------------|
| ••  | 054429-01-000       | EA       | Generator - Onan - 4,0 kw - BFA                          |
|     | 701629-02-000       | ĒΑ       | Onan Installation Package                                |
|     | 024732-01-016       | EA       | Tailpipe - 1 1/2" O.D. x 43.5"                           |
|     | 067753-01-000       | EA       | Muffler - Generator - w/Spark Arrestor - Nelson          |
|     | 740313-56-000       | EA       |                                                          |
| • 1 | The illustrated par | rts brea | kdown for this item is provided on the Common Items Fig. |

#### RADIOS AND RELATED COMPONENTS

| Key | Part Number   | U/M | Description                        |
|-----|---------------|-----|------------------------------------|
|     | 031105-01-000 | ĘΑ  | Antenna - Radio - Side Mount       |
|     | 031105-01-700 | ĒΑ  | Holder - Antenna - Radio - Upper   |
|     | 044328-01-000 | EA  | Switch - Fader - Speaker Balance   |
|     | 064791-01-000 | EA  | Speaker - Recessed - 5 1/4"        |
|     | 064792-01-000 | EA  | Grille - Speaker - 5 1/4"          |
|     | 064794-01-000 | EA  | Trim Plate - AM Radio              |
|     | 064785-01-000 | EA  | Radio - AM                         |
|     | 064786-01-000 | ËΑ  | Radio - AM/FM MPX - w/8 Track      |
|     | 064787-01-000 | EΑ  | Radio - AM/FM MPX - w/Cassette     |
|     | 054788-01-000 | EA  | Radio - AM/FM Digital - w/Cassette |
|     | DG4789-01-000 | EA  | Radio - AM/FM Digital - w/B Track  |
|     | 056014-01-000 | ĖA  | Radio - AM/FM - Stereo Cassette    |
|     | 065124-01-000 | EA  | Wiring - Power Adapter             |

#### MISCELLANEOUS ACCESSORIES

| (ey | Parl Number        | U/M      | Description                                                     |
|-----|--------------------|----------|-----------------------------------------------------------------|
| - • | 054185-14-000      | EΑ       | Owners Manual - 1982 - Itasca & Winnebago                       |
|     | 006053-01-000      | EA       | Antenna - TV Braund Delux                                       |
|     | 006093-01-000      | EA       | Jack - TV - Brown (Antenna)                                     |
|     | 017516-01-000      | EA       | Mud Flap - Black - 14" x 16" w/Holes                            |
|     | 041944-01-700      | EA       | Fire Extinguisher - w/Bracket                                   |
|     | 041944-03-000      | EA       | Fire Extinguisher - w/Bracket - 5 BC (Calif.)                   |
|     | 052771-02-000      | EA       | Oven - Microwave - Magic Che! MW207                             |
|     | 053287-07-000      | EΑ       | Bracket Asm Microwave - Right                                   |
|     | 053287-08-000      | EA       | Bracket Asm Microwave - Loft                                    |
|     | 067203-01-000      | EA       | Laoder Asm.                                                     |
|     | 067130-01-000      | EA       | Ladder Step                                                     |
|     | 067166-01-000      | ĒΑ       | End Cap - Ladder Step                                           |
|     | 067203-02-000      | EA       | Luggage Rack Asm.                                               |
|     | 054093-01-000      | EΑ       | Luggage Carrier Assembly - 14" x 30" x 50"                      |
|     | 039881-01-000      | EΑ       | Catch and Strike - Luggage Carrier                              |
| ••  | 031396-04-000      | EA       | Wheel Cover - 16" - Chrome                                      |
|     | 073425-01-000      | EΑ       | Wheel Cover - Bolt On - 16 & 16.5 - Delinet (Set/4)             |
|     | 073426-01-700      | EA       | Wheel Cover - Bolt On - 16 & 16 5 - Delmet (1)                  |
|     | 073426-04-000      | EA       | Retention Asm Bolt on Wheel Cover - Heavy Duty - Delmet (Set/4) |
|     | 073426-04-700      | E۸       | Retention Bracket - Bolt on Wheel Cover - Front (1)             |
|     | 073426-04-701      | EΑ       | Retention Bracket - Bolt on Wheel Cover - Rear (1)              |
|     | 072366-01-00v      | EA       | Speed Control Package - Electric - Diesel - Dana                |
|     | U69629-01-COO      | EΑ       | Speed Control Package - Electric - Chevrolet - Dana             |
|     | 072852-01-000      | EΑ       | Smoke Detector w/9 Volt Battery                                 |
|     | 055285-01-000      | E۸       | Vacuum Cleaner - Built In - Tevis Campbell                      |
|     | 055285-01-700      | EA       | Accessories Kit - Standard - Tevis Campbell                     |
|     | 055285-01-701      | E.N      | Filter - 10 per Consumer Package - Texis Campbell               |
|     | 061613-01-000      | EA       | Clock - Batt Round Gold Face                                    |
| ••  | The illustrated pa | arts bre | akdown for this item is provided on the Common Items Fiche      |