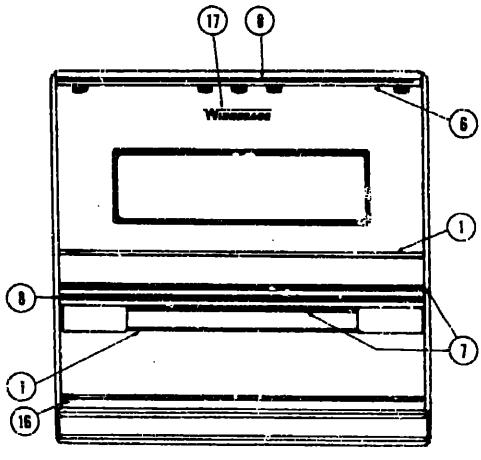

#### MISCELLANEOUS ACCESSORIES

| (ey | Parl Number        | U/M      | Description                                                     |
|-----|--------------------|----------|-----------------------------------------------------------------|
| - • | 054185-14-000      | EΑ       | Owners Manual - 1982 - Itasca & Winnebago                       |
|     | 006053-01-000      | EA       | Antenna - TV Braund Delux                                       |
|     | 006093-01-000      | EA       | Jack - TV - Brown (Antenna)                                     |
|     | 017516-01-000      | EA       | Mud Flap - Black - 14" x 16" w/Holes                            |
|     | 041944-01-700      | EA       | Fire Extinguisher - w/Bracket                                   |
|     | 041944-03-000      | EA       | Fire Extinguisher - w/Bracket - 5 BC (Calif.)                   |
|     | 052771-02-000      | EA       | Oven - Microwave - Magic Che! MW207                             |
|     | 053287-07-000      | EΑ       | Bracket Asm Microwave - Right                                   |
|     | 053287-08-000      | EA       | Bracket Asm Microwave - Loft                                    |
|     | 067203-01-000      | EA       | Laoder Asm.                                                     |
|     | 067130-01-000      | EA       | Ladder Step                                                     |
|     | 067166-01-000      | ĒΑ       | End Cap - Ladder Step                                           |
|     | 067203-02-000      | EA       | Luggage Rack Asm.                                               |
|     | 054093-01-000      | EΑ       | Luggage Carrier Assembly - 14" x 30" x 50"                      |
|     | 039881-01-000      | EΑ       | Catch and Strike - Luggage Carrier                              |
| ••  | 031396-04-000      | EA       | Wheel Cover - 16" - Chrome                                      |
|     | 073425-01-000      | EΑ       | Wheel Cover - Bolt On - 16 & 16.5 - Delinet (Set/4)             |
|     | 073426-01-700      | EA       | Wheel Cover - Bolt On - 16 & 16 5 - Delmet (1)                  |
|     | 073426-04-000      | EA       | Retention Asm Bolt on Wheel Cover - Heavy Duty - Delmet (Set/4) |
|     | 073426-04-700      | E۸       | Retention Bracket - Bolt on Wheel Cover - Front (1)             |
|     | 073426-04-701      | EΑ       | Retention Bracket - Bolt on Wheel Cover - Rear (1)              |
|     | 072366-01-00v      | EA       | Speed Control Package - Electric - Diesel - Dana                |
|     | U69629-01-COO      | EΑ       | Speed Control Package - Electric - Chevrolet - Dana             |
|     | 072852-01-000      | EΑ       | Smoke Detector w/9 Volt Battery                                 |
|     | 055285-01-000      | E۸       | Vacuum Cleaner - Built In - Tevis Campbell                      |
|     | 055285-01-700      | EA       | Accessories Kit - Standard - Tevis Campbell                     |
|     | 055285-01-701      | E.N      | Filter - 10 per Consumer Package - Texis Campbell               |
|     | 061613-01-000      | EA       | Clock - Batt Round Gold Face                                    |
| ••  | The illustrated pa | arts bre | akdown for this item is provided on the Common Items Fiche      |