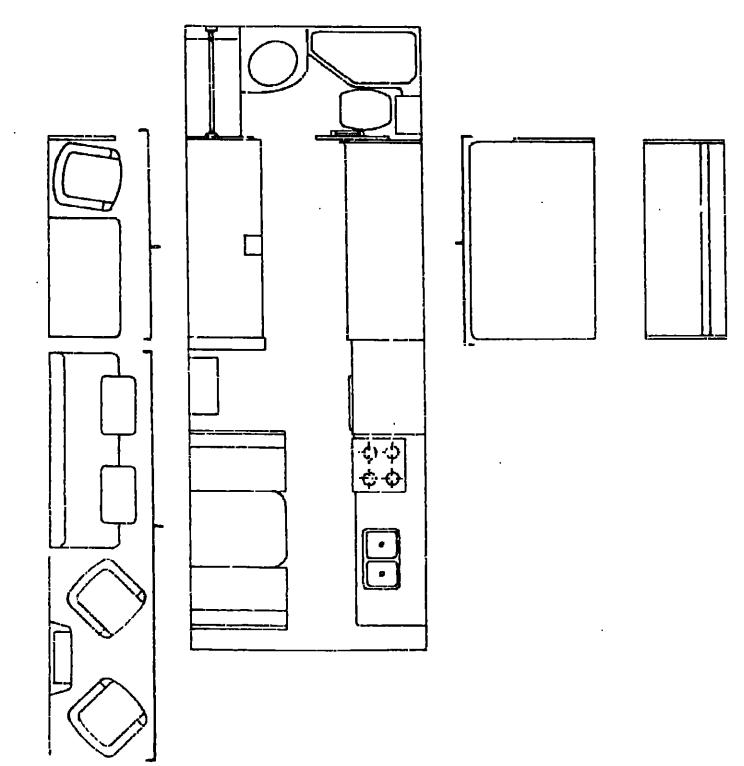

### 1982 WCN27RB N2 INDEX

| Floor Plan                         | F-19 F-20   |
|------------------------------------|-------------|
| Accessories Group                  | F-21 - F-23 |
| Bath Group                         | F-24 - G-1  |
| _ assis Group                      | G-2 - G-3   |
| Curtain, Cushion & Pad Group       | G-4 - G-10  |
| Dinette Group                      | G-11 - G-13 |
| Driver's Compartment Group         | G-14 - G-17 |
| Electrical Group                   | G-18 - G-20 |
| Exterior Body Group                | G-21 - H-1  |
| Galley Group                       | H-2 - H-3   |
| Heating & Air Conditioning Group   | H-3 - H-4   |
| Interior Finish Group              | H-5 - H-6   |
| LP Group                           | H-7         |
| Lounge Group                       | H-8 - H-9   |
| Water & Sewage Group               | H-i0        |
| Window, Vera & Exterior Door Group | H-11 - H-24 |