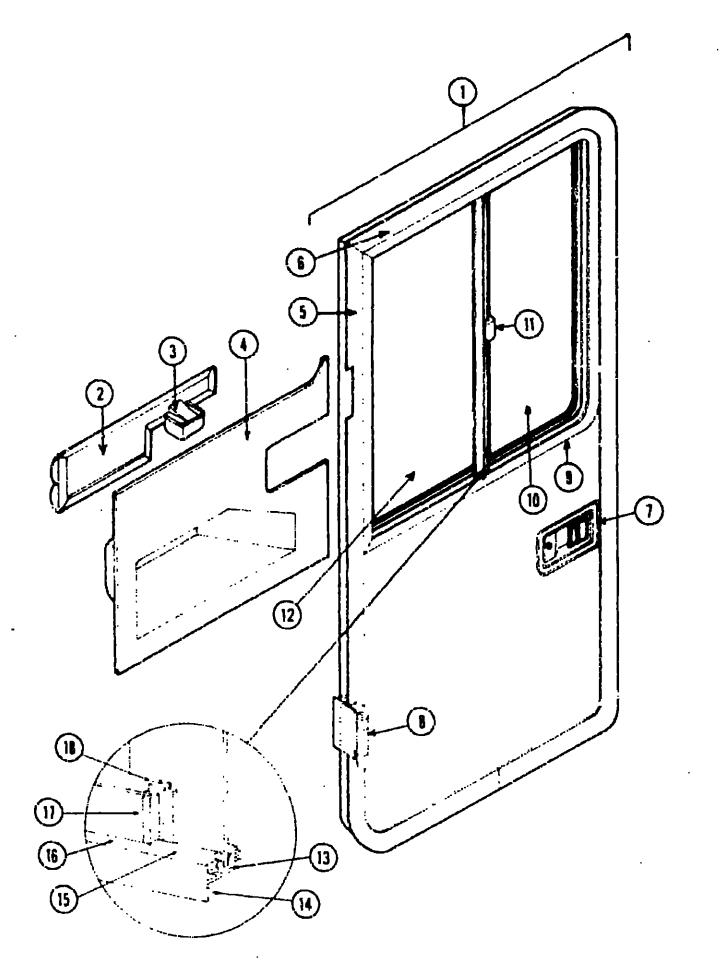

| F-24 - G-1    |
| Chassis Group                      | G-2 - G-3     |
| Curtain, Cushion & Pad Group       | G-4 - G-10    |
| Dinette Group                      | G-11 - G-13   |
| Driver's Compartment Group         | G-14 - G-17   |
| Electrical Group                   | G-18 - G-20   |
| Exterior Body Group                | G-21 - H-1    |
| Galley Group                       | H-2 - H-3     |
| Healing & Air Conditioning Group   | H-3 - H-4     |
| Interior Finish Group              | H-5 - H-6     |
| LP Group                           | H-7           |
| Lounge Group                       | H-B - H-9     |
| Water & Sewage Group               | H-10          |
| Window, Vent & Exterior Door Group | l·l-11 - H-24 |
|                                    |               |



#### DRIVER DOOR

|     |                                |            | DRIVER BOOM