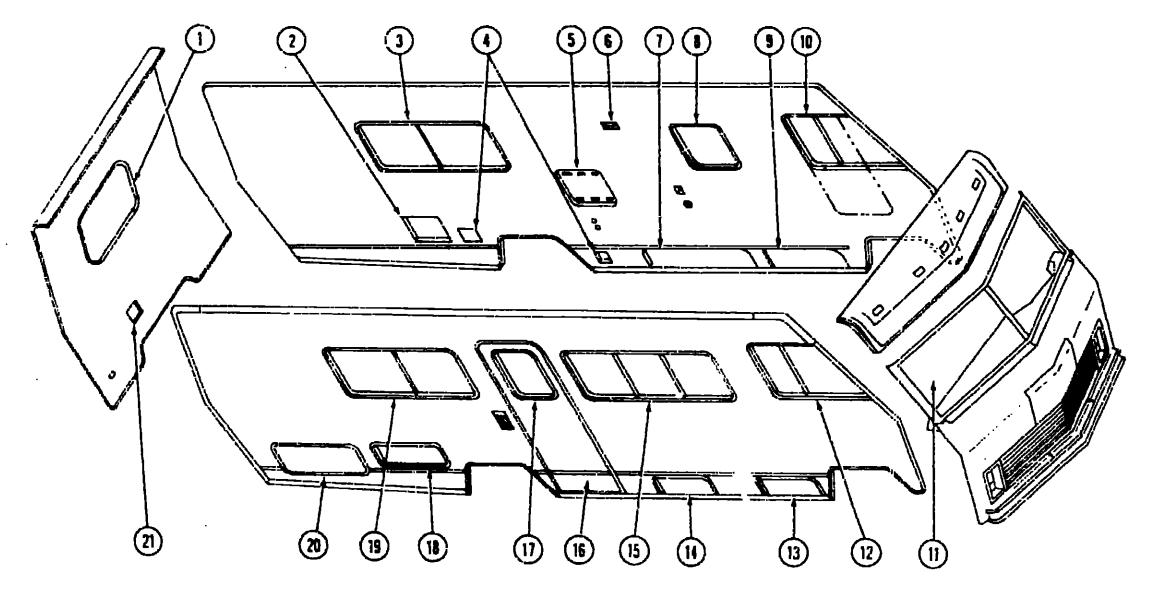

### 1982 WCN27RB N2 INDEX

| Floor Plan                         | F-19 F-20   |
|------------------------------------|-------------|
| Accessories Group                  | F-21 - F-23 |
| Bath Group                         | F-24 - G-1  |
| _ assis Group                      | G-2 - G-3   |
| Curtain, Cushion & Pad Group       | G-4 - G-10  |
| Dinette Group                      | G-11 - G-13 |
| Driver's Compartment Group         | G-14 - G-17 |
| Electrical Group                   | G-18 - G-20 |
| Exterior Body Group                | G-21 - H-1  |
| Galley Group                       | H-2 - H-3   |
| Heating & Air Conditioning Group   | H-3 - H-4   |
| Interior Finish Group              | H-5 - H-6   |
| LP Group                           | H-7         |
| Lounge Group                       | H-8 - H-9   |
| Water & Sewage Group               | H-i0        |
| Window, Vera & Exterior Door Group | H-11 - H-24 |

F-22