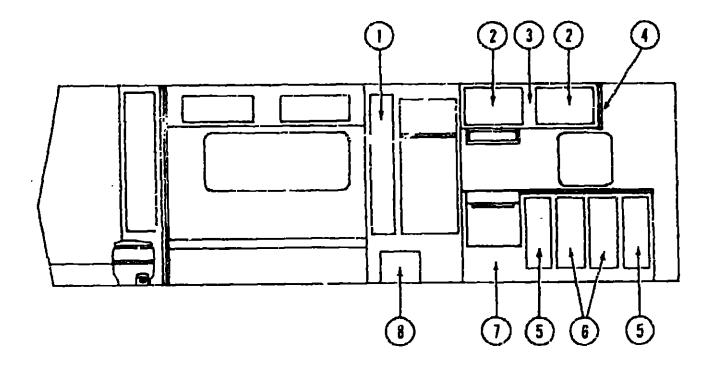

#### MISCELLANEOUS ACCESSORIES

| (ey | Parl Number        | U/M      | Description                                                     |
|-----|--------------------|----------|-----------------------------------------------------------------|
| - • | 054185-14-000      | EΑ       | Owners Manual - 1982 - Itasca & Winnebago                       |
|     | 006053-01-000      | EA       | Antenna - TV Braund Delux                                       |
|     | 006093-01-000      | EA       | Jack - TV - Brown (Antenna)                                     |
|     | 017516-01-000      | EA       | Mud Flap - Black - 14" x 16" w/Holes                            |
|     | 041944-01-700      | EA       | Fire Extinguisher - w/Bracket                                   |
|     | 041944-03-000      | EA       | Fire Extinguisher - w/Bracket - 5 BC (Calif.)                   |
|     | 052771-02-000      | EA       | Oven - Microwave - Magic Che! MW207                             |
|     | 053287-07-000      | EΑ       | Bracket Asm Microwave - Right                                   |
|     | 053287-08-000      | EA       | Bracket Asm Microwave - Loft                                    |
|     | 067203-01-000      | EA       | Laoder Asm.                                                     |
|     | 067130-01-000      | EA       | Ladder Step                                                     |
|     | 067166-01-000      | ĒΑ       | End Cap - Ladder Step                                           |
|     | 067203-02-000      | EA       | Luggage Rack Asm.                                               |
|     | 054093-01-000      | EΑ       | Luggage Carrier Assembly - 14" x 30" x 50"                      |
|     | 039881-01-000      | EΑ       | Catch and Strike - Luggage Carrier                              |
| ••  | 031396-04-000      | EA       | Wheel Cover - 16" - Chrome                                      |
|     | 073425-01-000      | EΑ       | Wheel Cover - Bolt On - 16 & 16.5 - Delinet (Set/4)             |
|     | 073426-01-700      | EA       | Wheel Cover - Bolt On - 16 & 16 5 - Delmet (1)                  |
|     | 073426-04-000      | EA       | Retention Asm Bolt on Wheel Cover - Heavy Duty - Delmet (Set/4) |
|     | 073426-04-700      | E۸       | Retention Bracket - Bolt on Wheel Cover - Front (1)             |
|     | 073426-04-701      | EΑ       | Retention Bracket - Bolt on Wheel Cover - Rear (1)              |
|     | 072366-01-00v      | EA       | Speed Control Package - Electric - Diesel - Dana                |
|     | U69629-01-COO      | EΑ       | Speed Control Package - Electric - Chevrolet - Dana             |
|     | 072852-01-000      | EΑ       | Smoke Detector w/9 Volt Battery                                 |
|     | 055285-01-000      | E۸       | Vacuum Cleaner - Built In - Tevis Campbell                      |
|     | 055285-01-700      | EA       | Accessories Kit - Standard - Tevis Campbell                     |
|     | 055285-01-701      | E.N      | Filter - 10 per Consumer Package - Texis Campbell               |
|     | 061613-01-000      | EA       | Clock - Batt Round Gold Face                                    |
| ••  | The illustrated pa | arts bre | akdown for this item is provided on the Common Items Fiche      |