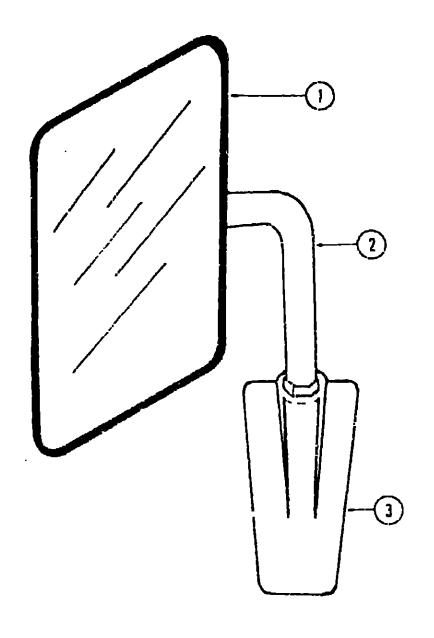

# **ACCESSORIES GROUP**

| Kay | Parl Number     | U/M | Description                                                 |
|-----|-----------------|-----|-------------------------------------------------------------|
| 1   | 057461-01-000   | EA  | Mirror Head - 7 1/2' x 10 1 2' - w Convex - Stainless Steel |
| 2   | 049345-03-000   | EA  | Aim - Low Mount Mirror - Black                              |
| 3   | 049944-04-000   | EA  |                                                             |
| •   | 065116-01-000   | ΞA  | Micror - West Coast - Double Mirror - Right                 |
| •   | 055116-02-000   | EΔ  | Mirror - West Coast - Double Mirror - Left                  |
| •   | Not illustrated | _   | Annual Court Court Court William City - Field               |