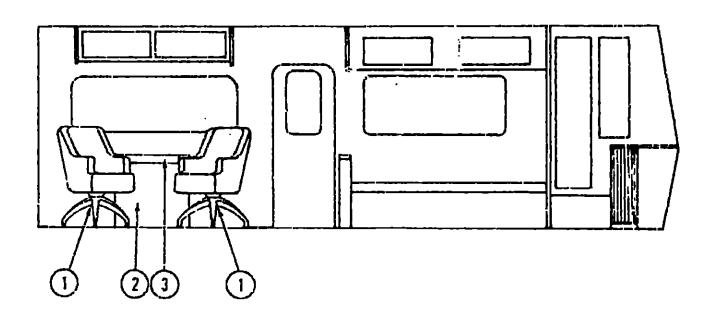

#### FRONT BUNK AND HARDWARE

| Key | Parl Number                | U/M | Description                                        |
|-----|----------------------------|-----|----------------------------------------------------|
|     | 058309-01-N07              | EA  | Cabinel Asm Front Overhead                         |
|     | 05BB44-01-M07              | EA  | Bunk Board Asm Front Overhead - w/Brown Rails      |
|     | 058844-02-Nu7              | EΑ  |                                                    |
|     | 053773-01-000              | EA  | Support - Overhead Bunk - Brown - Right            |
|     | 053773-02 <del>-</del> 000 | EΑ  |                                                    |
|     | 040071-02-000              | EA  |                                                    |
|     | 039516-03-000              | EA  |                                                    |
|     | 039516-02-000              | EA  | Cylch - Bunk - Brown                               |
|     | 023812-26-000              | EA  | Raii - Bunk - 80" - Off White                      |
|     | 023812-22-000              | EΑ  | Rail - Bunk - 80" - Brown                          |
|     | 053774-02-000              | EA  | Torsion Rod - Overhead Bunk - Brown                |
|     | 041322 01-000              | EA  | Washer - Flat - 15/32" I.D. x 2 3/8" O.D Seat Belt |
|     | 058948-01-N07              | EA  |                                                    |
|     | 058948-01-M04              | EA  |                                                    |
|     | 058948-02-N07              | EA  |                                                    |
|     | 058948-02-M04              | EA  |                                                    |
|     | 058948-03-N07              | EA  |                                                    |
|     | 058948-03-M04              | EA  |                                                    |
|     | 048394-01-000              | YD  |                                                    |
|     | 048395-01-000              | YD  |                                                    |
|     | 007021-01-000              | EA  | Seat Belt Asm - 2" x 90" - Black                   |