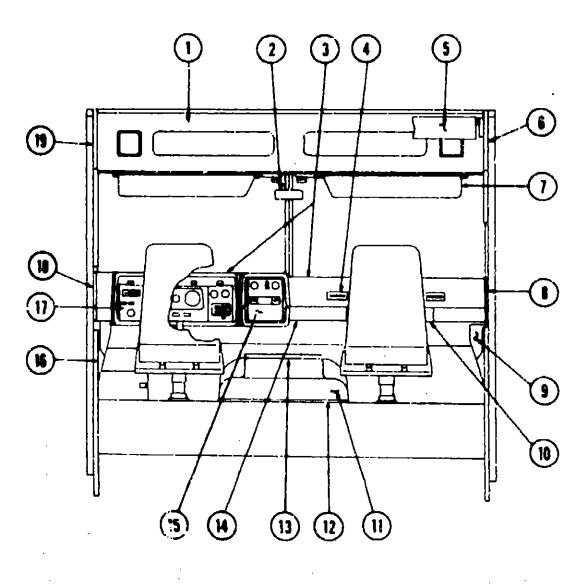

## **ACCESSORIES GROUP**

| Key | Part Number     | U/M | Description                      |
|-----|-----------------|-----|----------------------------------|
| 1   | 057461-01-000   | EA  | •                                |
| 1   | 057461-02-000   | EA  |                                  |
| 2   | 049348-03-000   | EA  | Arm - Low Mount Mirror - Black   |
| 3   | 049944-04-000   |     | _ <del>-</del>                   |
| •   | 065116-01-000   |     | Mirror - West Coast - Right Hand |
| •   | 965116-02-000   |     | Mirror - West Coast - Left Hand  |
| •   | Not illustrated |     | THE PROPERTY COLUMNIC            |

## **ACCESSORIES GROUP (CONTINUED)**

#### MISCELLANEOUS ACCESSORIES

| Key | Part Number            | U/M       | Deec aption                                                       |
|-----|------------------------|-----------|-------------------------------------------------------------------|
| _   | 054185-14-000          | EA        | Owners Manual - 1982 - Winnebago & Itasca                         |
|     | 066053-01-000          | E/        | Antenna - TV (traund Delux                                        |
|     | 006093-01-000          | EA        | Jack - TV - Brown (Antenna)                                       |
|     | 017516-01-000          | EA        | Mud Flap - Black - 14" x 18" w/Holes                              |
|     | 041944-01-700          | EA        | Fire Extinguisher - w/Bracket                                     |
|     | 041944-03-000          | EA        | Fire Extinguisher - w/Bracket - 5 BC (Calif.)                     |
|     | 052771-02-000          | EA        | Oven - Microwave - Magic Chef MW207                               |
|     | 053287-07-000          | EA        | Bracket Asm - Microwave - Right                                   |
|     | 053287-08-000          | EA        | Bracket Asm - Microwave - Left                                    |
|     | 067293-01-000          | ĘΑ        | Ladder Asm                                                        |
|     | 067130-01-000          | EA        | Ladder Step                                                       |
|     | 067166-01-000          | EA        | End Cap - Ladder Step                                             |
|     | 067203-02-000          | EA        | Luggage Rack Asm                                                  |
|     | 064093-01-000          | EA        | Luggage Carrier Assembly - 14 ' x 30" x 60 '                      |
|     | 039881-01-000          | EA        | Catch and Strike - Luggage Carrier                                |
| ••  | 031396-04-000          | EA        | Wheel Cover - 16" - Chrome                                        |
|     | 073426-01-000          | ĒΑ        | Wheel Cover - Bolt On - 16 & 16 5 - Delmet (Set/4)                |
|     | 073426-01-700          | E٩        | Wheel Cover - Bolt On - 16 & 16 5 - Delmet (1)                    |
|     | 073426-04-000          | EA        | Retention Asm - Bolt On Wheel Cover - Heavy Duty - Delmet (Set/4) |
|     | 073426-04-700          | EA        | Retention Bracket - Bolt On Wheel Cover - Front (1)               |
|     | 073426-04-701          | EA        | Retention Bracket - Bolt On Wileel Cover - Rear (1)               |
|     | 034410-12-000          | EΑ        | Tire Cover - Vinyl - 32"                                          |
|     | 063706-01-000          | EA        | Cover - Roof Vent - Inside - Vinyl                                |
|     | 063708-01-000          | EA        | Cover - Air Conditioner - Inside - Vinyl                          |
|     | 007038-01-000          | EA        | Door Mat - Black Rubber - 10 5" x 26"                             |
| ••  | <b>069629-01-000</b>   | EA        | Speed Control - Electric - Chevrolet - Dana                       |
|     | 072366-01-000          | EA        | Speed Control - Electric - Diesel - Dana                          |
|     | 055285-01-000          | EA        |                                                                   |
|     | 055285-01-700          | EA        | Accessories Kit - Standard - Tevis Campbell                       |
|     | 0 <b>5528</b> 5-01-701 | ΕA        | Filter - 10 per Consumer Package - Tevis Campbell                 |
|     | 061613-01-000          | EA        | Clock - Batt Round Gold Face                                      |
| ••  | The illustrated or     | arts bro: | Addition for this stem is provided on the Comment.                |