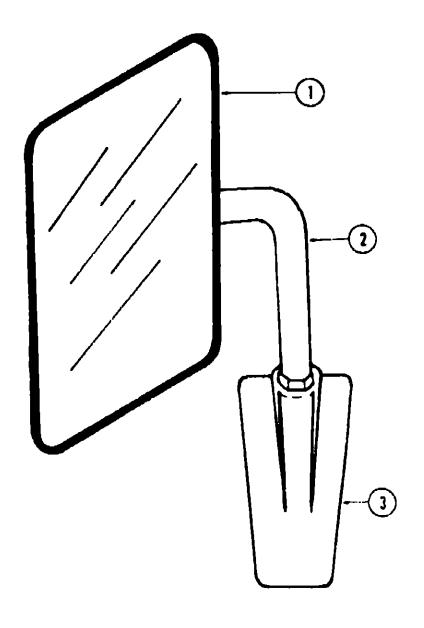

## **ACCESSORIES GROUP**

| Key | Part Number     | U/M | Description                      |
|-----|-----------------|-----|----------------------------------|
| 1   | 057461-01-000   | EA  | •                                |
| 1   | 057461-02-000   | EA  |                                  |
| 2   | 049348-03-000   | EA  | Arm - Low Mount Mirror - Black   |
| 3   | 049944-04-000   |     | _ <del>-</del>                   |
| •   | 065116-01-000   |     | Mirror - West Coast - Right Hand |
| •   | 965116-02-000   |     | Mirror - West Coast - Left Hand  |
| •   | Not illustrated |     | THE PROPERTY COLUMNIC            |