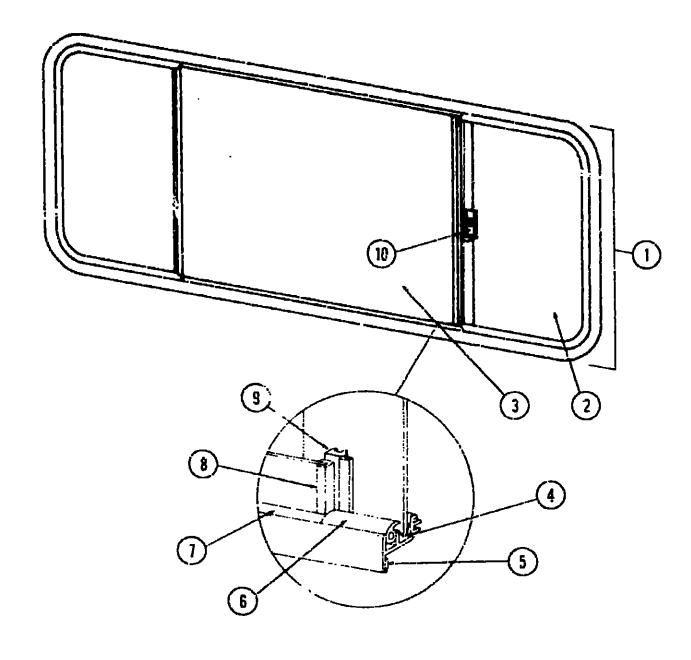

## **ACCESSORIES GROUP**

| Key | Part Number     | U/M | Description                      |
|-----|-----------------|-----|----------------------------------|
| 1   | 057461-01-000   | EA  | •                                |
| 1   | 057461-02-000   | EA  |                                  |
| 2   | 049348-03-000   | EA  | Arm - Low Mount Mirror - Black   |
| 3   | 049944-04-000   |     | _ <del>-</del>                   |
| •   | 065116-01-000   |     | Mirror - West Coast - Right Hand |
| •   | 965116-02-000   |     | Mirror - West Coast - Left Hand  |
| •   | Not illustrated |     | THE PROPERTY COLUMNIC            |

## **ACCESSORIES GROUP (CONTINUED)**

#### RADIOS AND RELATED COMPONENTS

| Key | Part Number          | U/M | Description                        |                        |             |
|-----|----------------------|-----|------------------------------------|------------------------|-------------|
|     | 031105-01-000        | EA  | Antenna - Radio - Side Mount       |                        |             |
|     | 031105-01-700        | EA  | Holder - Antenna - Radio - Upper   |                        |             |
|     | 044328-01-000        | EA  | Switch - Fader - Speaker Balance   | 1982 WINNEBAG          | 10          |
|     | 064794-01-000        | EA  | Trim Plate - Radio                 | TABLE OF CONTE         | _           |
|     | 064785-01-000        | EA  | Radio - AM                         |                        | 1410        |
|     | 064786-01-000        | EA  | Radio - AM/FM/MPX - w/8 Track      | Introduction           | <b>A-</b> 1 |
|     | 064787-01-000        | EA  | Radio - AM/FM/MPX - w/Cassette     | Abbrevlations          | A-1         |
|     | 064788-01-000        | EA  | Radio - AM/FM/Digital - w/Cassette | Alphabetical Index     | A-2 - A-4   |
|     | 064789-01-000        | EA  |                                    | 1NC420RG N2            | A-5 - B-24  |
|     | 056014-01-000        | EA  | Radio - AM/FM - Stereo Cassette    | WC723RB N1, WC723RB N2 | C-1 - D-12  |
|     | 065124-01-000        | EA  | Wiring - Power Adapter             | WCF26RH N2             | D-13 - F-18 |
|     | <b>056725-01-000</b> | EA  | Grille Asm Radio                   | WCN27RB N2             | F-19 - H-24 |
|     | 064791-01-000        | EA  | Speaker - Radio - 5 25" Audiovox   | WCN29RT N2             | I-1 - K-6   |
|     | 064792-01-000        | EA  | Grille - Speaker - 5 1/4"          | 11 C. 42 C. 11 C.      | 1-1 - K-0   |

#### **GENERATORS AND COMPONENTS**

| Key | Part Number            | U/M               | Description                                               |
|-----|------------------------|-------------------|-----------------------------------------------------------|
| • 4 | 054429-01-000          | EA                | Generator - Onan - 40 kw - BFA                            |
|     | 701 <b>629</b> -02-000 | EA                | Onan Installation Package                                 |
|     | 024732-01-016          | EA                | Tailpipe - 1 1/2" O D x 43 5"                             |
|     | 067753-7.1-000         | EΑ                | Multier - Generator - w/Spark Arrestor - Nelson           |
|     | 740313-58-000          | EA                | Tray - Generator - 4 0 kw Onan                            |
| ••  | The illustrated pa     | rts br <b>e</b> a | kdown for this item is provided on the Common Items Fiche |

EA Cabinet Asm - Front Overhead

U/M Description

058300-01-N01

#### FRONT BUNK AND HARDWARE

| D40000 4: 1401                 |          |                                                                                                                 |                                    |             |
|--------------------------------|----------|-----------------------------------------------------------------------------------------------------------------|------------------------------------|-------------|
| 058844-01-M07                  | EA       | Bunk Board Asm - Front Overhead - w/Brown Rails                                                                 |                                    |             |
| 0 <del>58844</del> -02-N07     | EA       | Bunk Board Asm - Front Overhead - w/Off White Rails                                                             | 1602 WATABU NA INA                 | EV          |
| 053773-01-000                  | EA       | Support - Overhead Bunk - Brown - Right                                                                         | 1902 WCF26RH N2 IND                | EA          |
| U53773-02-000                  | EA       | Support - Overhead Bunk - Brown - Left                                                                          | Floor Plan                         | D-13 - D-14 |
| 040071-02-000                  | EΑ       | Support - Bunk - Seatbell                                                                                       | Accessories Group                  | D-15 - D-17 |
| 039516-03-000                  | EΑ       | Catch - Bunk - Off White                                                                                        | Bath Group                         | D-18 - D-19 |
| 039516-02-000                  | EA       | Catch - Bunk - Brown                                                                                            | Chassis Group                      | D-20 - D-21 |
| 023812-26-000                  | EA       | Rail - Bunk - 80" - Off White                                                                                   | Curtain, Cushion & Pad Group       | D-22 - E-4  |
| 023812-22-000                  | EA       | Rail - Bunk - 80' - Brown                                                                                       | Dinette Group                      | F-5 - E-6   |
| 053774-02-000                  | EA       | Torsion Rod - Overhead Bunk - Brown                                                                             | Driver's Compartment Group         | E-6 - E-9   |
| 041322-01-000                  | EA       | Washer - Flat - 15/32" I.D. x 2 3/8" O.D                                                                        | Flectrical Group                   | E-10 - E-12 |
| 058948-01-N07                  | EA       | Pad Asm - Front Side Overhead - Right - Beige Vinyl                                                             | Exterior Body Group                | E-13 - E-18 |
| 058948-01-M04                  | EA       | Pad Asm - Front Side Overhead - Right - Brown Vinyl                                                             |                                    | E-19 - E-20 |
| 058948-02-N07                  | EA       | Pad Asm - Front Side Overhead - Left - Beige Vinyl                                                              | Galley Group                       |             |
| 058348-02-M04<br>058948-03-N07 | EA<br>EA | Pad Asm - Front Side Overhead - Left - Brown Vinyl                                                              | Heating & Air Conditioning Group   | E-21 - E-22 |
| 058948-03-M04                  | EA       | Pad Asm Front Side Overhead - Driver Door - Beige Vinyl Pad Asm Front Side Overhead - Driver Door - Brown Vinyl | Interior Finish Group              | E 23 - E-24 |
| 048394-01-000                  | Ϋ́D      | Tape Hook - 1" x 25 YD - Beige                                                                                  | LP Group                           | F-1         |
| 048395 01-000                  | YD       | Tape Loop - 1" x 25 YD - Beige                                                                                  | Lounge Group                       | F-2 - F-3   |
| 007021-01 000                  | EA       | Seat Belt Asm - 2 ' x 90" - Black                                                                               | Water & Sewage Group               | F-4         |
| OUTUE ITATIOO                  |          | DOK DON VIII - 7 / 20 - DIRCK                                                                                   | Window, Vent & Exterior Door Group | F-5 - F-18  |
|                                |          |                                                                                                                 | Window, Vent & Extends Door Group  | L-2 - L-10  |

#### MISCELLANEOUS ACCESSORIES

| Key | Part Number            | U/M       | Deec aption                                                       |
|-----|------------------------|-----------|-------------------------------------------------------------------|
| _   | 054185-14-000          | EA        | Owners Manual - 1982 - Winnebago & Itasca                         |
|     | 066053-01-000          | E/        | Antenna - TV (traund Delux                                        |
|     | 006093-01-000          | EA        | Jack - TV - Brown (Antenna)                                       |
|     | 017516-01-000          | EA        | Mud Flap - Black - 14" x 18" w/Holes                              |
|     | 041944-01-700          | EA        | Fire Extinguisher - w/Bracket                                     |
|     | 041944-03-000          | EA        | Fire Extinguisher - w/Bracket - 5 BC (Calif.)                     |
|     | 052771-02-000          | EA        | Oven - Microwave - Magic Chef MW207                               |
|     | 053287-07-000          | EA        | Bracket Asm - Microwave - Right                                   |
|     | 053287-08-000          | EA        | Bracket Asm - Microwave - Left                                    |
|     | 067293-01-000          | ĘΑ        | Ladder Asm                                                        |
|     | 067130-01-000          | EA        | Ladder Step                                                       |
|     | 067166-01-000          | EA        | End Cap - Ladder Step                                             |
|     | 067203-02-000          | EA        | Luggage Rack Asm                                                  |
|     | 064093-01-000          | EA        | Luggage Carrier Assembly - 14 ' x 30" x 60 '                      |
|     | 039881-01-000          | EA        | Catch and Strike - Luggage Carrier                                |
| ••  | 031396-04-000          | EA        | Wheel Cover - 16" - Chrome                                        |
|     | 073426-01-000          | ĒΑ        | Wheel Cover - Bolt On - 16 & 16 5 - Delmet (Set/4)                |
|     | 073426-01-700          | E٩        | Wheel Cover - Bolt On - 16 & 16 5 - Delmet (1)                    |
|     | 073426-04-000          | EA        | Retention Asm - Bolt On Wheel Cover - Heavy Duty - Delmet (Set/4) |
|     | 073426-04-700          | EA        | Retention Bracket - Bolt On Wheel Cover - Front (1)               |
|     | 073426-04-701          | EA        | Retention Bracket - Bolt On Wileel Cover - Rear (1)               |
|     | 034410-12-000          | EΑ        | Tire Cover - Vinyl - 32"                                          |
|     | 063706-01-000          | EA        | Cover - Roof Vent - Inside - Vinyl                                |
|     | 063708-01-000          | EA        | Cover - Air Conditioner - Inside - Vinyl                          |
|     | 007038-01-000          | EA        | Door Mat - Black Rubber - 10 5" x 26"                             |
| ••  | <b>069629-01-000</b>   | EA        | Speed Control - Electric - Chevrolet - Dana                       |
|     | 072366-01-000          | EA        | Speed Control - Electric - Diesel - Dana                          |
|     | 055285-01-000          | EA        |                                                                   |
|     | 055285-01-700          | EA        | Accessories Kit - Standard - Tevis Campbell                       |
|     | 0 <b>5528</b> 5-01-701 | ΕA        | Filter - 10 per Consumer Package - Tevis Campbell                 |
|     | 061613-01-000          | EA        | Clock - Batt Round Gold Face                                      |
| ••  | The illustrated or     | arts bro: | Addition for this stem is provided on the Comment.                |