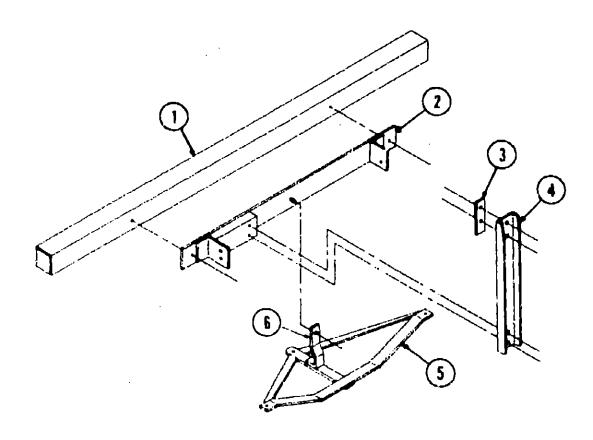

## **CHASSIS GROUP (CONTINUED)**

| Key | Parl Number    | U/M | Description                                                |
|-----|----------------|-----|------------------------------------------------------------|
| 1   | 064602-01-000  | EA  | Bumper Asm Square - 92" - Primed                           |
| ••  | 039779-01-000  | EA  | Cap - Rubber - 4" x 4" - Square Bumper                     |
| 2   | 064601-02-000  | EA  | Bracket - Bumper Mount                                     |
| 3   | 040974-01-000  | EA  | Bracket - Spare Tire Retainer - 2" x 6.75"                 |
| 4   | 064598-03-000  | EA  | Bracket Asm Spare Tire Carrier                             |
| 5   | 064833-01-000  | EA  | Trailer Hitch Asm with Support                             |
| 6   | (164824-02-000 | EA  | Support - Trailer Hitch                                    |
| • • | 041332-02-000  | EA  | Reflector - 6 1/2" x 3/4" - Bumper Cover                   |
| • • | 041332-03-000  | ĒΛ  | Bumper Cover - Aluminum - Fits 4" Square Bumper            |
| ••  |                |     | ikdown for this item is provided on the Common Items Fiche |