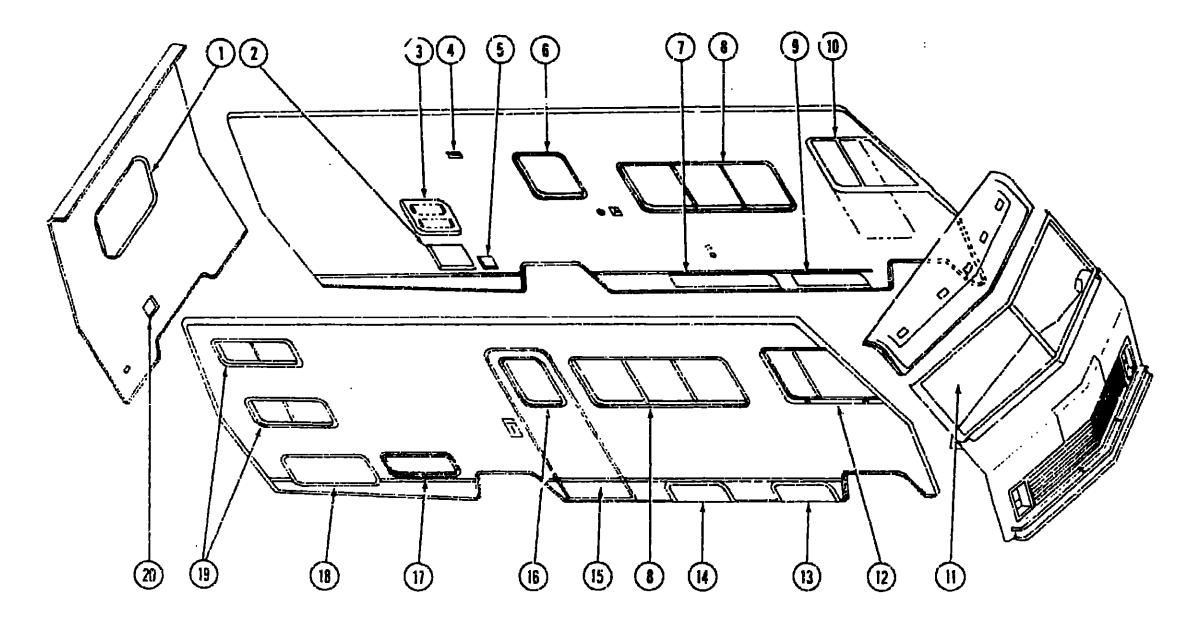

up                      | D-20 - D-21 |
| Curtain, Cushion & Pad Group       | D-22 - E-4  |
| Dinette Group                      | E-5 - E-6   |
| Driver's Compartment Group         | E-6 - E-9   |
| Electrical Group                   | E-10 - E-12 |
| Exterior Body Group                | E-13 - E-18 |
| Galley Group                       | E-19 - E-20 |
| Heating & Air Conditioning Group   | E-21 - E-22 |
| Interior Finish Group              | E-25 - E-24 |
| LP Group                           | F-1         |
| Launge Group                       | F-2 - F-3   |
| Water & Sewage Group               | F-4         |
| Window, Vent & Exterior Door Group | F-5 - F-18  |
|                                    |             |

## WINDOW, YENT AND EXTERIOR DOOR GROUP

## WINDOWS AND ACCESS DOORS



| Key 1 2 3 4 5 6 7 7 3 0 | 042959-02-000<br>052009-01-000<br>059762-02-000<br>049352-01-000<br>NOTE<br>056551-01-000<br>033333-48-000<br>066755-03-000<br>033333-45-000 | EA<br>EA<br>EA<br>EA<br>EA<br>EA<br>EA | Door Asm Water Heater - Off White Door Asm Refrigerator Access - Off White w/Twist Lock Vent - Stovehood - Outside - Off White Door Asm Power Cord (See Access Doors) Window Asm Picture 20 3:4" > 20 3:4" - Black Door Asm Luggage - 48" x 9" - Off White w/Key Lock Door Asm LP Duai Fuel - 48" x 9" - Off White w/Twist Lock Window Asm Single Slider - 25" x 65" | 12<br>13<br>14<br>15<br>16<br>17<br>18<br>13 | 033333-39-000<br>033333-49-000<br>M71136-03-600<br>041875-09-009<br>059727-01-000<br>047233-02-000<br>M00685-07-000<br>045556-06-000 | EEEEEEEEEEEEEE | Door Asm Storage - Insulated