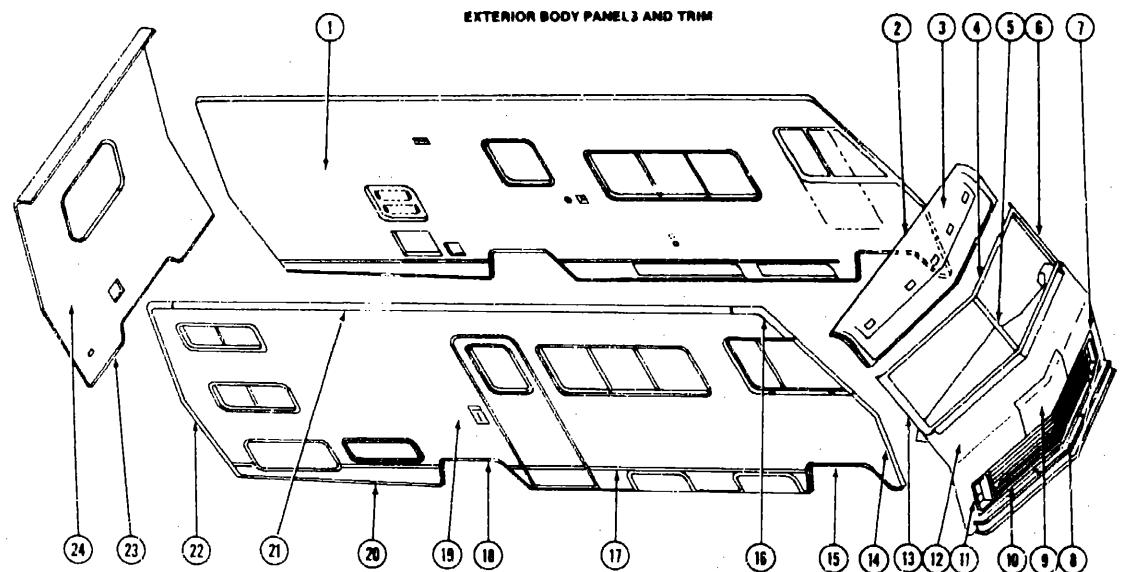

## **ACCESSORIES GROUP**

| Key | Part Number     | U/M | Description                      |
|-----|-----------------|-----|----------------------------------|
| 1   | 057461-01-000   | EA  | •                                |
| 1   | 057461-02-000   | EA  |                                  |
| 2   | 049348-03-000   | EA  | Arm - Low Mount Mirror - Black   |
| 3   | 049944-04-000   |     | _ <del>-</del>                   |
| •   | 065116-01-000   |     | Mirror - West Coast - Right Hand |
| •   | 965116-02-000   |     | Mirror - West Coast - Left Hand  |
| •   | Not illustrated |     | THE PROPERTY COLUMNIC            |

## **ACCESSORIES GROUP (CONTINUED)**

#### RADIOS AND RELATED COMPONENTS

| Key | Part Number          | U/M | Description                        |                        |             |
|-----|----------------------|-----|------------------------------------|------------------------|-------------|
|     | 031105-01-000        | EA  | Antenna - Radio - Side Mount       |                        |             |
|     | 031105-01-700        | EA  | Holder - Antenna - Radio - Upper   |                        |             |
|     | 044328-01-000        | EA  | Switch - Fader - Speaker Balance   | 1982 WINNEBAG          | 10          |
|     | 064794-01-000        | EA  | Trim Plate - Radio                 | TABLE OF CONTE         | _           |
|     | 064785-01-000        | EA  | Radio - AM                         |                        | 1410        |
|     | 064786-01-000        | EA  | Radio - AM/FM/MPX - w/8 Track      | Introduction           | <b>A-</b> 1 |
|     | 064787-01-000        | EA  | Radio - AM/FM/MPX - w/Cassette     | Abbrevlations          | A-1         |
|     | 064788-01-000        | EA  | Radio - AM/FM/Digital - w/Cassette | Alphabetical Index     | A-2 - A-4   |
|     | 064789-01-000        | EA  |                                    | 1NC420RG N2            | A-5 - B-24  |
|     | 056014-01-000        | EA  | Radio - AM/FM - Stereo Cassette    | WC723RB N1, WC723RB N2 | C-1 - D-12  |
|     | 065124-01-000        | EA  | Wiring - Power Adapter             | WCF26RH N2             | D-13 - F-18 |
|     | <b>056725-01-000</b> | EA  | Grille Asm Radio                   | WCN27RB N2             | F-19 - H-24 |
|     | 064791-01-000        | EA  | Speaker - Radio - 5 25" Audiovox   | WCN29RT N2             | I-1 - K-6   |
|     | 064792-01-000        | EA  | Grille - Speaker - 5 1/4"          | 11 C. 42 C. 11 C.      | 1-1 - K-0   |

#### **GENERATORS AND COMPONENTS**

| Key | Part Number            | U/M               | Description                                               |
|-----|------------------------|-------------------|-----------------------------------------------------------|
| • 4 | 054429-01-000          | EA                | Generator - Onan - 40 kw - BFA                            |
|     | 701 <b>629</b> -02-000 | EA                | Onan Installation Package                                 |
|     | 024732-01-016          | EA                | Tailpipe - 1 1/2" O D x 43 5"                             |
|     | 067753-7.1-000         | EΑ                | Multier - Generator - w/Spark Arrestor - Nelson           |
|     | 740313-58-000          | EA                | Tray - Generator - 4 0 kw Onan                            |
| ••  | The illustrated pa     | rts br <b>e</b> a | kdown for this item is provided on the Common Items Fiche |

EA Cabinet Asm - Front Overhead

U/M Description

058300-01-N01

#### FRONT BUNK AND HARDWARE

| D40000 4: 1401                 |          |                                                                                                                 |                                    |             |
|--------------------------------|----------|-----------------------------------------------------------------------------------------------------------------|------------------------------------|-------------|
| 058844-01-M07                  | EA       | Bunk Board Asm - Front Overhead - w/Brown Rails                                                                 |                                    |             |
| 0 <del>58844</del> -02-N07     | EA       | Bunk Board Asm - Front Overhead - w/Off White Rails                                                             | 1602 WATABU NA INA                 | EV          |
| 053773-01-000                  | EA       | Support - Overhead Bunk - Brown - Right                                                                         | 1902 WCF26RH N2 IND                | EA          |
| U53773-02-000                  | EA       | Support - Overhead Bunk - Brown - Left                                                                          | Floor Plan                         | D-13 - D-14 |
| 040071-02-000                  | EΑ       | Support - Bunk - Seatbell                                                                                       | Accessories Group                  | D-15 - D-17 |
| 039516-03-000                  | EΑ       | Catch - Bunk - Off White                                                                                        | Bath Group                         | D-18 - D-19 |
| 039516-02-000                  | EA       | Catch - Bunk - Brown                                                                                            | Chassis Group                      | D-20 - D-21 |
| 023812-26-000                  | EA       | Rail - Bunk - 80" - Off White                                                                                   | Curtain, Cushion & Pad Group       | D-22 - E-4  |
| 023812-22-000                  | EA       | Rail - Bunk - 80' - Brown                                                                                       | Dinette Group                      | F-5 - E-6   |
| 053774-02-000                  | EA       | Torsion Rod - Overhead Bunk - Brown                                                                             | Driver's Compartment Group         | E-6 - E-9   |
| 041322-01-000                  | EA       | Washer - Flat - 15/32" I.D. x 2 3/8" O.D                                                                        | Flectrical Group                   | E-10 - E-12 |
| 058948-01-N07                  | EA       | Pad Asm - Front Side Overhead - Right - Beige Vinyl                                                             | Exterior Body Group                | E-13 - E-18 |
| 058948-01-M04                  | EA       | Pad Asm - Front Side Overhead - Right - Brown Vinyl                                                             |                                    | E-19 - E-20 |
| 058948-02-N07                  | EA       | Pad Asm - Front Side Overhead - Left - Beige Vinyl                                                              | Galley Group                       |             |
| 058348-02-M04<br>058948-03-N07 | EA<br>EA | Pad Asm - Front Side Overhead - Left - Brown Vinyl                                                              | Heating & Air Conditioning Group   | E-21 - E-22 |
| 058948-03-M04                  | EA       | Pad Asm Front Side Overhead - Driver Door - Beige Vinyl Pad Asm Front Side Overhead - Driver Door - Brown Vinyl | Interior Finish Group              | E 23 - E-24 |
| 048394-01-000                  | Ϋ́D      | Tape Hook - 1" x 25 YD - Beige                                                                                  | LP Group                           | F-1         |
| 048395 01-000                  | YD       | Tape Loop - 1" x 25 YD - Beige                                                                                  | Lounge Group                       | F-2 - F-3   |
| 007021-01 000                  | EA       | Seat Belt Asm - 2 ' x 90" - Black                                                                               | Water & Sewage Group               | F-4         |
| OUTUE ITATIOO                  |          | DOK DON VIII - 7 / 20 - DIRCK                                                                                   | Window, Vent & Exterior Door Group | F-5 - F-18  |
|                                |          |                                                                                                                 | Window, Vent & Extends Door Group  | L-2 - L-10  |

#### MISCELLANEOUS ACCESSORIES

| Key | Part Number            | U/M       | Deec aption                                                       |
|-----|------------------------|-----------|-------------------------------------------------------------------|
| _   | 054185-14-000          | EA        | Owners Manual - 1982 - Winnebago & Itasca                         |
|     | 066053-01-000          | E/        | Antenna - TV (traund Delux                                        |
|     | 006093-01-000          | EA        | Jack - TV - Brown (Antenna)                                       |
|     | 017516-01-000          | EA        | Mud Flap - Black - 14" x 18" w/Holes                              |
|     | 041944-01-700          | EA        | Fire Extinguisher - w/Bracket                                     |
|     | 041944-03-000          | EA        | Fire Extinguisher - w/Bracket - 5 BC (Calif.)                     |
|     | 052771-02-000          | EA        | Oven - Microwave - Magic Chef MW207                               |
|     | 053287-07-000          | EA        | Bracket Asm - Microwave - Right                                   |
|     | 053287-08-000          | EA        | Bracket Asm - Microwave - Left                                    |
|     | 067293-01-000          | ĘΑ        | Ladder Asm                                                        |
|     | 067130-01-000          | EA        | Ladder Step                                                       |
|     | 067166-01-000          | EA        | End Cap - Ladder Step                                             |
|     | 067203-02-000          | EA        | Luggage Rack Asm                                                  |
|     | 064093-01-000          | EA        | Luggage Carrier Assembly - 14 ' x 30" x 60 '                      |
|     | 039881-01-000          | EA        | Catch and Strike - Luggage Carrier                                |
| ••  | 031396-04-000          | EA        | Wheel Cover - 16" - Chrome                                        |
|     | 073426-01-000          | ĒΑ        | Wheel Cover - Bolt On - 16 & 16 5 - Delmet (Set/4)                |
|     | 073426-01-700          | E٩        | Wheel Cover - Bolt On - 16 & 16 5 - Delmet (1)                    |
|     | 073426-04-000          | EA        | Retention Asm - Bolt On Wheel Cover - Heavy Duty - Delmet (Set/4) |
|     | 073426-04-700          | EA        | Retention Bracket - Bolt On Wheel Cover - Front (1)               |
|     | 073426-04-701          | EA        | Retention Bracket - Bolt On Wileel Cover - Rear (1)               |
|     | 034410-12-000          | EΑ        | Tire Cover - Vinyl - 32"                                          |
|     | 063706-01-000          | EA        | Cover - Roof Vent - Inside - Vinyl                                |
|     | 063708-01-000          | EA        | Cover - Air Conditioner - Inside - Vinyl                          |
|     | 007038-01-000          | EA        | Door Mat - Black Rubber - 10 5" x 26"                             |
| ••  | <b>069629-01-000</b>   | EA        | Speed Control - Electric - Chevrolet - Dana                       |
|     | 072366-01-000          | EA        | Speed Control - Electric - Diesel - Dana                          |
|     | 055285-01-000          | EA        |                                                                   |
|     | 055285-01-700          | EA        | Accessories Kit - Standard - Tevis Campbell                       |
|     | 0 <b>5528</b> 5-01-701 | ΕA        | Filter - 10 per Consumer Package - Tevis Campbell                 |
|     | 061613-01-000          | EA        | Clock - Batt Round Gold Face                                      |
| ••  | The illustrated or     | arts bro: | Addition for this stem is provided on the Comment.                |

The illustrated parts breakdown for this item is provided on the Common Items Fiche