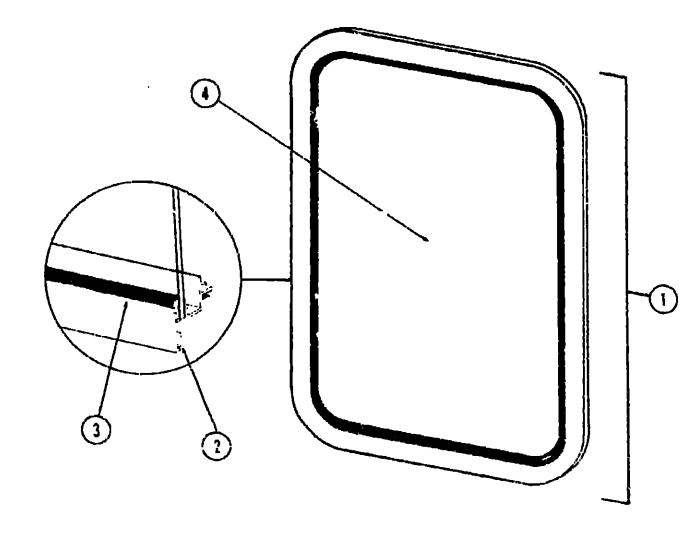

## CHASSIS GROUP

| <b>ey</b> | Part Number<br>068624-01-000 | U/M<br>EA | Description Gas Fill - w/Vent                               |
|-----------|------------------------------|-----------|-------------------------------------------------------------|
|           | 024611-04-000                | EA        | Cap - Gas - Pressure - 1.50" Chrome                         |
|           | 024138-01-0G3                | FT        | Hose - Fuel - 5/16" i.D. SAE 30RI                           |
|           | U24141-01-000                | ۴ï        | Hose - Rubber 1/2" (.D.                                     |
|           | 007134-01-000                | EA        | Clamp - Hose - Spring Type - 9/16"                          |
|           | 087058-01-000                | EA        | Tank - Fuel - 33.7 Gallon                                   |
|           | 057038-02-000                | EA        |                                                             |
|           | 063386-03-000                | EA        | Sending Unit - Suel - 90 Ohm                                |
|           | 063386-02-000                | EA        | Strap - Fuel Tank Mounting                                  |
|           | 062401-05-000                | EA        | Hanger - Fuel Tank Mounting                                 |
|           |                              |           | Clamp - Worm Gear - 2" to 3" 1.D.                           |
|           | 062401-03-000                | EA        | Clamp - Worm Gaur22" - 1" I.D.                              |
| •         | 064091-Q1-000                | EA        | Hose - Fuel - 2" I.D. x 90° Bend                            |
|           | 061411-01-000                | EA        | Extension - Exhaust - 2" O.D. x 10"                         |
|           | 007111-01-000                | FT        | Hose - Fust - 2 1/4" I.D. SAE 30RI                          |
|           | 024490-02-000                | EA        | Power Cord Box - Plastic (N2)                               |
|           | 0244 <b>90</b> -03-005       | EX        | Power Cord Box - Plastic (N3)                               |
|           | 055080-01-000                | EA        | Wheel Well - Plastic                                        |
|           | 740313-56-(00                | EA        | Tray - Geregation - Onan - 4.0 kw                           |
|           | 022655-04-000                | EA        | Tailpipe - 2 x 8.5" - 350 Engine - Chevy                    |
|           | 007125-02-000                | EA        | Clamp Asm Muffler - 2"                                      |
|           | 017516-01-000                | EA        | Mud Flap - Black - 14" x 18" w/Holes                        |
|           | 051 <b>697-</b> 01-000       | EA        | Bracket - Battery Tie Down                                  |
|           | 048594-01-000                | EA        | Battery Tray Asm.                                           |
|           | 047441-01-000                | EA        | Terminal - Battery - Horizontal Lug - Chevy                 |
|           | 024652-01-700                | _         | Step Asm Entry                                              |
|           | 022150-01-000                |           | Bracket - Bumper - Rear                                     |
|           | 058401-01-000                |           | Hood Board - Upper - Right - Steel                          |
|           | 05 <b>8404-</b> 91-000       |           | rlood Board - Lipper - Left - Steel                         |
|           | 056818-01-000                |           | Cover - Radiator - Rear - Chevy                             |
|           | 056817-01-000                | "A        | Cover - Radiator - Rear Back - (Fan Shroud) - Chevy         |
|           | 058200-01-000                | ĒA        | Bumper - Front - Chrome                                     |
|           | 063326-01-700                | EA        | Bumper - Front - Primed                                     |
|           | 064602-01-000                | EA        | Bumper - Rear - Primed                                      |
|           | 005200-01-000                | EA        | Bolt - Carriage - 7/16" - 14 x 1 1/4" SST                   |
|           | 058439-01-000                | EA        | Bracket - Front Bumper - Black                              |
|           | 063977-02-000                | EA        | Step Asin Upper Driver Door - Black                         |
|           | 063976-02-000                | EA        | Step Asm Lovier Driver Door - Black                         |
|           | 044967-01-000                | EA        | Shield - Heat Muffler                                       |
|           | 058425-01-000                | EA        | Bracket - Bumper - Front - Left - Chevy                     |
|           | 058425-02-000                | EA        | Bracket - Bumper - Front - Right - Chevy                    |
|           | 056832-01-000                | ĒΑ        | Filler - Radiator Cover                                     |
|           | 007131-01-000                | EA        | Hanger - Tail Pipe                                          |
|           | 052165-03-000                | EA        | Shock Cord - Rubber - 24" - (Spare Tire)                    |
| • •       |                              | ĒA        | Wheel Cover 16" - Chrome                                    |
|           | 073426-01-000                | EA        | Wheel Cover - Bolt on - 16 & 16.5 - Delmet (Set/4)          |
|           | 073428-01-700                | ĒĀ        |                                                             |
|           | 073426-04-000                | EA        | Retention Asin, - Bolt on Wheel Cover - Heavy Duty - Delmet |
|           |                              | E/N       | (Sel/4)                                                     |
|           | 073426-04-700                | EA        |                                                             |
|           | 073426-04-701                | EA        | • •                                                         |
|           | 040546-01-000                | ĘĄ        | , <del>-</del>                                              |
|           | 064962-02-000                | EA        |                                                             |
|           | 050273-01-000                | EΛ        | •                                                           |
|           | 064225-02-000                | EA        |                                                             |
|           | 064179-01-000                | ΕA        | · · · · · · · · · · · · · · · · · · ·                       |
|           |                              | - 1       |                                                             |

## **CHASSIS GROUP (CONTINUED)**

| Key | Parl Number    | U/M | Description                                                |
|-----|----------------|-----|------------------------------------------------------------|
| 1   | 064602-01-000  | EA  | Bumper Asm Square - 92" - Primed                           |
| ••  | 039779-01-000  | EA  | Cap - Rubber - 4" x 4" - Square Bumper                     |
| 2   | 064601-02-000  | EA  | Bracket - Bumper Mount                                     |
| 3   | 040974-01-000  | EA  | Bracket - Spare Tire Retainer - 2" x 6.75"                 |
| 4   | 064598-03-000  | EA  | Bracket Asm Spare Tire Carrier                             |
| 5   | 064833-01-000  | EA  | Trailer Hitch Asm with Support                             |
| 6   | (164824-02-000 | EA  | Support - Trailer Hitch                                    |
| • • | 041332-02-000  | EA  | Reflector - 6 1/2" x 3/4" - Bumper Cover                   |
| • • | 041332-03-000  | ĒΛ  | Bumper Cover - Aluminum - Fits 4" Square Bumper            |
| ••  |                |     | ikdown for this item is provided on the Common Items Fiche |