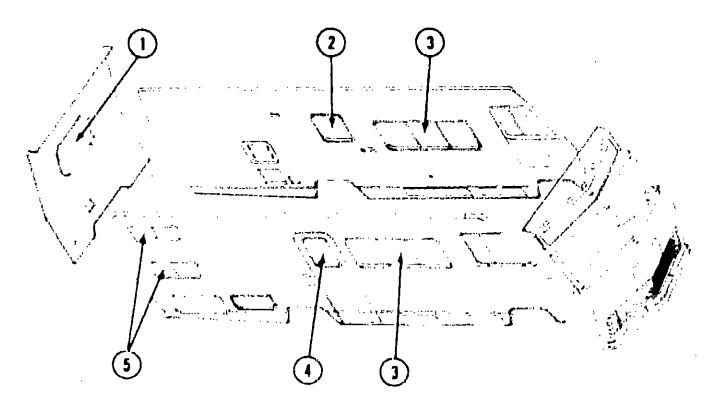

## **ACCESSORIES GROUP**

| Key | Part Number     | U/M | Description                      |
|-----|-----------------|-----|----------------------------------|
| 1   | 057461-01-000   | EA  | •                                |
| 1   | 057461-02-000   | EA  |                                  |
| 2   | 049348-03-000   | EA  | Arm - Low Mount Mirror - Black   |
| 3   | 049944-04-000   |     | _ <del>-</del>                   |
| •   | 065116-01-000   |     | Mirror - West Coast - Right Hand |
| •   | 965116-02-000   |     | Mirror - West Coast - Left Hand  |
| •   | Not illustrated |     | THE PROPERTY COLUMNIC            |

#### MISCELLANEOUS ACCESSORIES

| Key | Part Number            | U/M       | Deec aption                                                       |
|-----|------------------------|-----------|-------------------------------------------------------------------|
| _   | 054185-14-000          | EA        | Owners Manual - 1982 - Winnebago & Itasca                         |
|     | 066053-01-000          | E/        | Antenna - TV (traund Delux                                        |
|     | 006093-01-000          | EA        | Jack - TV - Brown (Antenna)                                       |
|     | 017516-01-000          | EA        | Mud Flap - Black - 14" x 18" w/Holes                              |
|     | 041944-01-700          | EA        | Fire Extinguisher - w/Bracket                                     |
|     | 041944-03-000          | EA        | Fire Extinguisher - w/Bracket - 5 BC (Calif.)                     |
|     | 052771-02-000          | EA        | Oven - Microwave - Magic Chef MW207                               |
|     | 053287-07-000          | EA        | Bracket Asm - Microwave - Right                                   |
|     | 053287-08-000          | EA        | Bracket Asm - Microwave - Left                                    |
|     | 067293-01-000          | ĘΑ        | Ladder Asm                                                        |
|     | 067130-01-000          | EA        | Ladder Step                                                       |
|     | 067166-01-000          | EA        | End Cap - Ladder Step                                             |
|     | 067203-02-000          | EA        | Luggage Rack Asm                                                  |
|     | 064093-01-000          | EA        | Luggage Carrier Assembly - 14 ' x 30" x 60 '                      |
|     | 039881-01-000          | EA        | Catch and Strike - Luggage Carrier                                |
| ••  | 031396-04-000          | EA        | Wheel Cover - 16" - Chrome                                        |
|     | 073426-01-000          | ĒΑ        | Wheel Cover - Bolt On - 16 & 16 5 - Delmet (Set/4)                |
|     | 073426-01-700          | E٩        | Wheel Cover - Bolt On - 16 & 16 5 - Delmet (1)                    |
|     | 073426-04-000          | EA        | Retention Asm - Bolt On Wheel Cover - Heavy Duty - Delmet (Set/4) |
|     | 073426-04-700          | EA        | Retention Bracket - Bolt On Wheel Cover - Front (1)               |
|     | 073426-04-701          | EA        | Retention Bracket - Bolt On Wileel Cover - Rear (1)               |
|     | 034410-12-000          | EΑ        | Tire Cover - Vinyl - 32"                                          |
|     | 063706-01-000          | EA        | Cover - Roof Vent - Inside - Vinyl                                |
|     | 063708-01-000          | EA        | Cover - Air Conditioner - Inside - Vinyl                          |
|     | 007038-01-000          | EA        | Door Mat - Black Rubber - 10 5" x 26"                             |
| ••  | <b>069629-01-000</b>   | EA        | Speed Control - Electric - Chevrolet - Dana                       |
|     | 072366-01-000          | EA        | Speed Control - Electric - Diesel - Dana                          |
|     | 055285-01-000          | EA        |                                                                   |
|     | 055285-01-700          | EA        | Accessories Kit - Standard - Tevis Campbell                       |
|     | 0 <b>5528</b> 5-01-701 | ΕA        | Filter - 10 per Consumer Package - Tevis Campbell                 |
|     | 061613-01-000          | EA        | Clock - Batt Round Gold Face                                      |
| ••  | The illustrated or     | arts bro: | Addition for this stem is provided on the Comment.                |