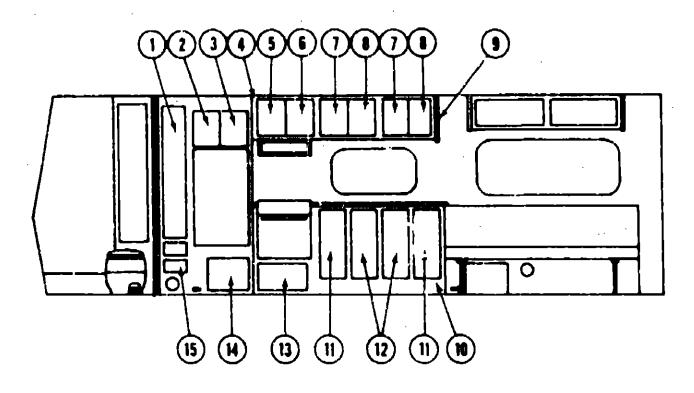

#### **BATH GROUP**

|     | ı                                                                                                                   |                                         | BATH CABINETRY                                                                                                                                                                                                                                                                                                                                                                           |                                                                                                                  |                                                                                                |
|-----|---------------------------------------------------------------------------------------------------------------------|-----------------------------------------|------------------------------------------------------------------------------------------------------------------------------------------------------------------------------------------------------------------------------------------------------------------------------------------------------------------------------------------------------------------------------------------|------------------------------------------------------------------------------------------------------------------|------------------------------------------------------------------------------------------------|
| Key | Part Number<br>M65396-01-N01<br>065917-01-N01<br>063224-11-N01<br>063224-12-N01                                     | U/M<br>EA<br>EA<br>EA                   | Description Cabinet Asn: - Vanity - w/o Countertop & Doors Countertop Asm: - Vanity Cabinet - /.lmond Door Asm: - Rolled - 12 4" x 24" - Lower Door Asn: - Rolled - 16 1" x 24" - Upper                                                                                                                                                                                                  | 1982 WINNEBAG<br>TABLE OF CONTE                                                                                  | · <del>-</del>                                                                                 |
|     | M70541-01-N01<br>M71646-03-N07<br>072232-02-N01<br>M70628-01-N01<br>M00789-18-N01<br>M00823-05-N01<br>089859-04-N07 | EA<br>EA<br>EA<br>EA<br>EA              | Cabinet Asm - Medicine - w/o Door or Hardware Door Asm - Medicine Cabinet w/Mirror - 14.1" x 22 1" - w/o Hardware Pad Asm - End - Medicine Cabinet - Beige Vinyl Cabinet Asm - Linen/Hamper - w/o Doors or Hardware Door Asm Linen Cabinet - 55 2" x 15 3" - w/o Hardware Door Asm Bath - 74 4" x 24 5" - w/o Hardware Door Asm w/Mirror - 23 1" x 30 1" - w/o Hardware  BATH HA! IDWARE | Introduction Abbreviations Alphabetical Index WC420RG N2 WC723RB N1, WC723RB N2 WCF26RH N2 WCN27RB N2 WCN27RB N2 | A-1<br>A-1<br>A-2 - A-4<br>A-5 - B-24<br>C-1 - D-12<br>D-13 - F-18<br>F-19 - H-24<br>I-1 - K-6 |
| Key | 0110495-02-000<br>010495-01-000<br>056729-01-000<br>011069-01-000                                                   | U/M<br>EA<br>EA<br>EA<br>EA<br>EA<br>EA | · · · · · · · · · · · · · · · · · · ·                                                                                                                                                                                                                                                                                                                                                    |                                                                                                                  |                                                                                                |

009134-01-000

009133-01-000

009133-02-000

023449-01-000

009151-01-000

033580-D1-000

058335-01-000

058335-02-000

066435-01-000

009112-01-000

057671-01-000

058331-01-000 057534-01-000 071632-01-000

039341 72-000

063740-1/1-000

EA Holder - Tissue

EA Warp Guard - 48"

EA Nut - Strainer - Plostic

EA Flange - 1" Closet Rod

EA Screw Cover (No 8)

EA Hamper Bag - Fabric

EA Bar - Towel Rack - 12" - Plastic

EA Bar - Towel Rack - 18" - Plastic

FA Support - Cirome - Towel Rack

EA Latch - Bathroom Door - w/Lock

EA Latch - Bathroom Door - w/o Lock

EA Mirror - Tempered Glass - 19 ' x 26 EA Tie Back - 6" - Clear Plastic

FA Toilet - Thetland - Aqua Magic - Ivory - 8420 SH

EA Toilet - Thetford - Aqua Magic IV - Ivory The illustrated parts breakdown for this item is provided on the Common Items 7iche

EA Towel Ring - Chrome w/Plastic Ring

## **BATH GROUP (CONTINUED)**

| Key | Part Humber   |
|-----|---------------|
| 1   | 069711-01-000 |
| 2   | 064552-02-000 |

U/M Description EA Shower Stall EA Shower Pan