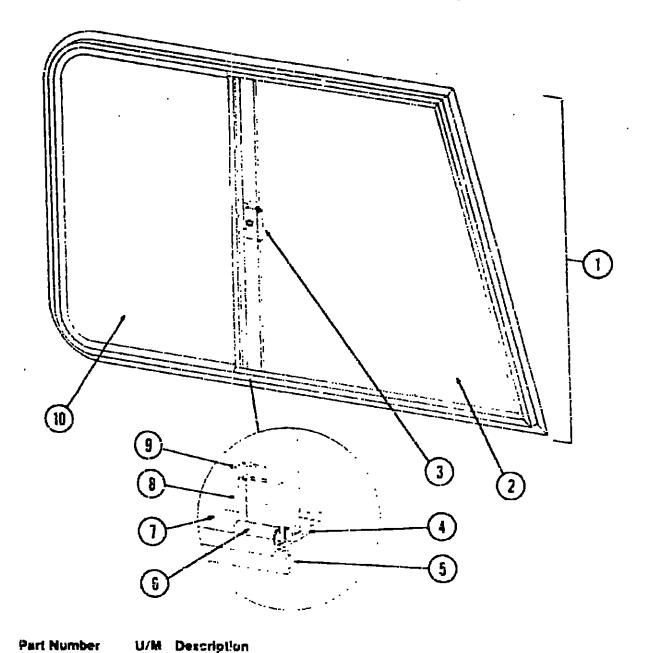

## **CURTAIN, CUSHION AND PAD GROUP**

#### NOTE:

Use this illustration when determining length and width measurements for curtains. You will note the width measurement is taken on the top of the curtain with the curtain fully extended. The length measurement is taken from top to bottom.

#### CURTAINS, VALANCES, SHADES AND TIE BACKS

| Key | Parl Number   | U/M | Description                                                 |
|-----|---------------|-----|-------------------------------------------------------------|
| ī   | 056454-50-N01 | EA  | Curtain Asm w/Taped Top - 27.5" x 12" - Walnut/Golden Brown |
| 1   | 056484-50-N02 | EA  | Curtain Asm w/Taped Top - 27.5" x 12" - Coffee/Dark Brown   |
| 1   | 056484-50-N03 | EA  | Curtain Asm w/Taped Top - 27.5" x 12" - Molasses/Dark Cream |
| 1   | 065892-01-N01 | EA  | Valance Asm 5" x 34" - Rust/Mocha                           |
| 1   | 065892-01-N02 | EA  | Valance Asm 5" x 34" - Brown/Mahogany                       |
| 1   | 065892-01-N03 | EA  | Valance Asm 5" x 34" - Blue/Skylark                         |
| 1   | 065522-04-000 | EA  | Shade Asm 27.25" x 38" (NO1) (NO2) (NO3)                    |
| 2   | 056484-42-N01 | EA  | Curtain Asm w/Taped Top - 21.5" x 9" - Walr-ut/Golden Brown |
| 2   | 056484-42-N02 | EA  | Curtain Asm w/Taped Top - 21.5" x 9" - Coffee/Dark Brown    |
| 2   | 056484-42-N03 | EA  | Curtain Asm w/Taped Top - 21.5" x 9" - Molasses/Dark Cream  |
| 2   | 065892-01-N01 | EA  | Valance Asm 5" x 34" - Rust/Mocha                           |
| 2   | 065892-01-N02 | ĒΑ  | Valance Asm 5" x 34" - Brown/Mahogany                       |
| 2   | 065892-01-NO3 |     | Valance Asm 5" x 34" - Blue/Skylark                         |
| 2   |               | EA  | Shade Asm 27.25" x 38" (NO1) (NO2) (NO3)                    |