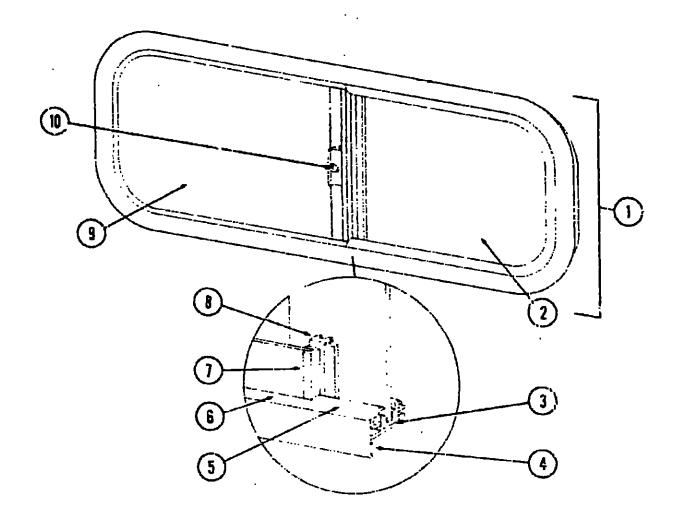

#### **BATH GROUP**

|     | ı                                                                                                                   |                                         | BATH CABINETRY                                                                                                                                                                                                                                                                                                                                                                           |                                                                                                                  |                                                                                                |
|-----|---------------------------------------------------------------------------------------------------------------------|-----------------------------------------|------------------------------------------------------------------------------------------------------------------------------------------------------------------------------------------------------------------------------------------------------------------------------------------------------------------------------------------------------------------------------------------|------------------------------------------------------------------------------------------------------------------|------------------------------------------------------------------------------------------------|
| Key | Part Number<br>M65396-01-N01<br>065917-01-N01<br>063224-11-N01<br>063224-12-N01                                     | U/M<br>EA<br>EA<br>EA                   | Description Cabinet Asn: - Vanity - w/o Countertop & Doors Countertop Asm: - Vanity Cabinet - /.lmond Door Asm: - Rolled - 12 4" x 24" - Lower Door Asn: - Rolled - 16 1" x 24" - Upper                                                                                                                                                                                                  | 1982 WINNEBAG<br>TABLE OF CONTE                                                                                  | · <del>-</del>                                                                                 |
|     | M70541-01-N01<br>M71646-03-N07<br>072232-02-N01<br>M70628-01-N01<br>M00789-18-N01<br>M00823-05-N01<br>089859-04-N07 | EA<br>EA<br>EA<br>EA<br>EA              | Cabinet Asm - Medicine - w/o Door or Hardware Door Asm - Medicine Cabinet w/Mirror - 14.1" x 22 1" - w/o Hardware Pad Asm - End - Medicine Cabinet - Beige Vinyl Cabinet Asm - Linen/Hamper - w/o Doors or Hardware Door Asm Linen Cabinet - 55 2" x 15 3" - w/o Hardware Door Asm Bath - 74 4" x 24 5" - w/o Hardware Door Asm w/Mirror - 23 1" x 30 1" - w/o Hardware  BATH HA! IDWARE | Introduction Abbreviations Alphabetical Index WC420RG N2 WC723RB N1, WC723RB N2 WCF26RH N2 WCN27RB N2 WCN27RB N2 | A-1<br>A-1<br>A-2 - A-4<br>A-5 - B-24<br>C-1 - D-12<br>D-13 - F-18<br>F-19 - H-24<br>I-1 - K-6 |
| Key | 0110495-02-000<br>010495-01-000<br>056729-01-000<br>011069-01-000                                                   | U/M<br>EA<br>EA<br>EA<br>EA<br>EA<br>EA | · · · · · · · · · · · · · · · · · · ·                                                                                                                                                                                                                                                                                                                                                    |                                                                                                                  |                                                                                                |

009134-01-000

009133-01-000

009133-02-000

023449-01-000

009151-01-000

033580-D1-000

058335-01-000

058335-02-000

066435-01-000

009112-01-000

057671-01-000

058331-01-000 057534-01-000 071632-01-000

039341 72-000

063740-1/1-000

EA Holder - Tissue

EA Warp Guard - 48"

EA Nut - Strainer - Plostic

EA Flange - 1" Closet Rod

EA Screw Cover (No 8)

EA Hamper Bag - Fabric

EA Bar - Towel Rack - 12" - Plastic

EA Bar - Towel Rack - 18" - Plastic

FA Support - Cirome - Towel Rack

EA Latch - Bathroom Door - w/Lock

EA Latch - Bathroom Door - w/o Lock

EA Mirror - Tempered Glass - 19 ' x 26 EA Tie Back - 6" - Clear Plastic

FA Toilet - Thetland - Aqua Magic - Ivory - 8420 SH

EA Toilet - Thetford - Aqua Magic IV - Ivory The illustrated parts breakdown for this item is provided on the Common Items 7iche

EA Towel Ring - Chrome w/Plastic Ring

## **BATH GROUP (CONTINUED)**

| Key | Part Humber   |
|-----|---------------|
| 1   | 069711-01-000 |
| 2   | 064552-02-000 |

U/M Description EA Shower Stall EA Shower Pan