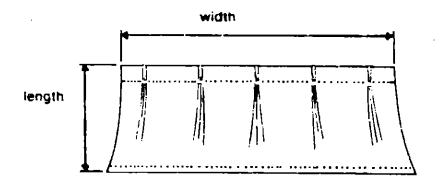

#### NOTE:

Use this illustration when determining length and width measurements for curtains. You will note the width measurement is taken on the top of the curtain with the curtain fully extended. The length measurement is taken from top to bottom.