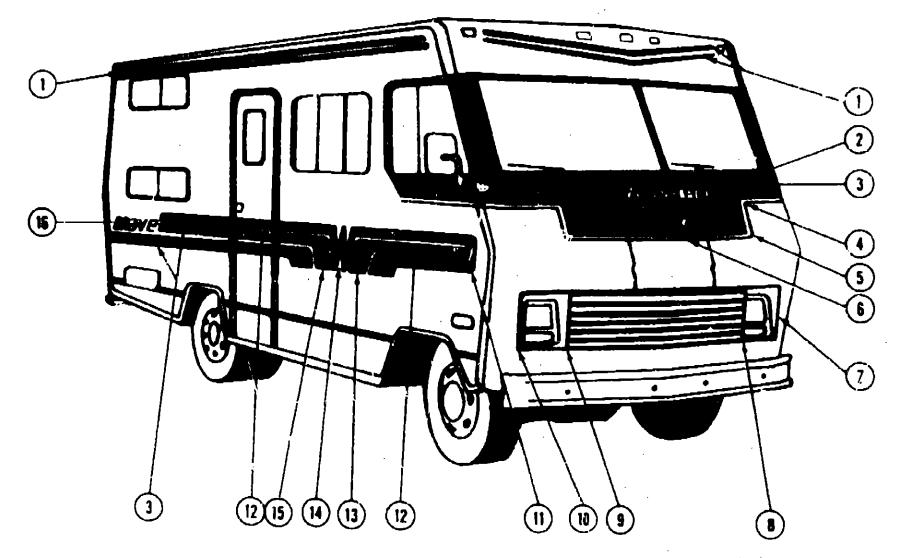

## CHASSIS GROUP

| <b>ey</b> | Part Number<br>068624-01-000 | U/M<br>EA | Description Gas Fill - w/Vent                               |
|-----------|------------------------------|-----------|-------------------------------------------------------------|
|           | 024611-04-000                | EA        | Cap - Gas - Pressure - 1.50" Chrome                         |
|           | 024138-01-0G3                | FT        | Hose - Fuel - 5/16" i.D. SAE 30RI                           |
|           | U24141-01-000                | ۴ï        | Hose - Rubber 1/2" (.D.                                     |
|           | 007134-01-000                | EA        | Clamp - Hose - Spring Type - 9/16"                          |
|           | 087058-01-000                | EA        | Tank - Fuel - 33.7 Gallon                                   |
|           | 057038-02-000                | EA        |                                                             |
|           | 063386-03-000                | EA        | Sending Unit - Suel - 90 Ohm                                |
|           | 063386-02-000                | EA        | Strap - Fuel Tank Mounting                                  |
|           | 062401-05-000                | EA        | Hanger - Fuel Tank Mounting                                 |
|           |                              |           | Clamp - Worm Gear - 2" to 3" 1.D.                           |
|           | 062401-03-000                | EA        | Clamp - Worm Gaur22" - 1" I.D.                              |
| •         | 064091-Q1-000                | EA        | Hose - Fuel - 2" I.D. x 90° Bend                            |
|           | 061411-01-000                | EA        | Extension - Exhaust - 2" O.D. x 10"                         |
|           | 007111-01-000                | FT        | Hose - Fust - 2 1/4" I.D. SAE 30RI                          |
|           | 024490-02-000                | EA        | Power Cord Box - Plastic (N2)                               |
|           | 0244 <b>90</b> -03-005       | EX        | Power Cord Box - Plastic (N3)                               |
|           | 055080-01-000                | EA        | Wheel Well - Plastic                                        |
|           | 740313-56-(00                | EA        | Tray - Geregation - Onan - 4.0 kw                           |
|           | 022655-04-000                | EA        | Tailpipe - 2 x 8.5" - 350 Engine - Chevy                    |
|           | 007125-02-000                | EA        | Clamp Asm Muffler - 2"                                      |
|           | 017516-01-000                | EA        | Mud Flap - Black - 14" x 18" w/Holes                        |
|           | 051 <b>697-</b> 01-000       | EA        | Bracket - Battery Tie Down                                  |
|           | 048594-01-000                | EA        | Battery Tray Asm.                                           |
|           | 047441-01-000                | EA        | Terminal - Battery - Horizontal Lug - Chevy                 |
|           | 024652-01-700                | _         | Step Asm Entry                                              |
|           | 022150-01-000                |           | Bracket - Bumper - Rear                                     |
|           | 058401-01-000                |           | Hood Board - Upper - Right - Steel                          |
|           | 05 <b>8404-</b> 91-000       |           | rlood Board - Lipper - Left - Steel                         |
|           | 056818-01-000                |           | Cover - Radiator - Rear - Chevy                             |
|           | 056817-01-000                | "A        | Cover - Radiator - Rear Back - (Fan Shroud) - Chevy         |
|           | 058200-01-000                | ĒA        | Bumper - Front - Chrome                                     |
|           | 063326-01-700                | EA        | Bumper - Front - Primed                                     |
|           | 064602-01-000                | EA        | Bumper - Rear - Primed                                      |
|           | 005200-01-000                | EA        | Bolt - Carriage - 7/16" - 14 x 1 1/4" SST                   |
|           | 058439-01-000                | EA        | Bracket - Front Bumper - Black                              |
|           | 063977-02-000                | EA        | Step Asin Upper Driver Door - Black                         |
|           | 063976-02-000                | EA        | Step Asm Lovier Driver Door - Black                         |
|           | 044967-01-000                | EA        | Shield - Heat Muffler                                       |
|           | 058425-01-000                | EA        | Bracket - Bumper - Front - Left - Chevy                     |
|           | 058425-02-000                | EA        | Bracket - Bumper - Front - Right - Chevy                    |
|           | 056832-01-000                | ĒΑ        | Filler - Radiator Cover                                     |
|           | 007131-01-000                | EA        | Hanger - Tail Pipe                                          |
|           | 052165-03-000                | EA        | Shock Cord - Rubber - 24" - (Spare Tire)                    |
| • •       |                              | ĒA        | Wheel Cover 16" - Chrome                                    |
|           | 073426-01-000                | EA        | Wheel Cover - Bolt on - 16 & 16.5 - Delmet (Set/4)          |
|           | 073428-01-700                | ĒĀ        |                                                             |
|           | 073426-04-000                | EA        | Retention Asin, - Bolt on Wheel Cover - Heavy Duty - Delmet |
|           |                              | E/N       | (Sel/4)                                                     |
|           | 073426-04-700                | EA        |                                                             |
|           | 073426-04-701                | EA        | • •                                                         |
|           | 040546-01-000                | ĘĄ        | , <del>-</del>                                              |
|           | 064962-02-000                | EA        |                                                             |
|           | 050273-01-000                | EΛ        | •                                                           |
|           | 064225-02-000                | EA        |                                                             |
|           | 064179-01-000                | ΕA        | · · · · · · · · · · · · · · · · · · ·                       |
|           |                              | - 1       |                                                             |

## **CHASSIS GROUP (CONTINUED)**

| Key | Parl Number    | U/M | Description                                                |
|-----|----------------|-----|------------------------------------------------------------|
| 1   | 064602-01-000  | EA  | Bumper Asm Square - 92" - Primed                           |
| ••  | 039779-01-000  | EA  | Cap - Rubber - 4" x 4" - Square Bumper                     |
| 2   | 064601-02-000  | EA  | Bracket - Bumper Mount                                     |
| 3   | 040974-01-000  | EA  | Bracket - Spare Tire Retainer - 2" x 6.75"                 |
| 4   | 064598-03-000  | EA  | Bracket Asm Spare Tire Carrier                             |
| 5   | 064833-01-000  | EA  | Trailer Hitch Asm with Support                             |
| 6   | (164824-02-000 | EA  | Support - Trailer Hitch                                    |
| • • | 041332-02-000  | EA  | Reflector - 6 1/2" x 3/4" - Bumper Cover                   |
| • • | 041332-03-000  | ĒΛ  | Bumper Cover - Aluminum - Fits 4" Square Bumper            |
| ••  |                |     | ikdown for this item is provided on the Common Items Fiche |