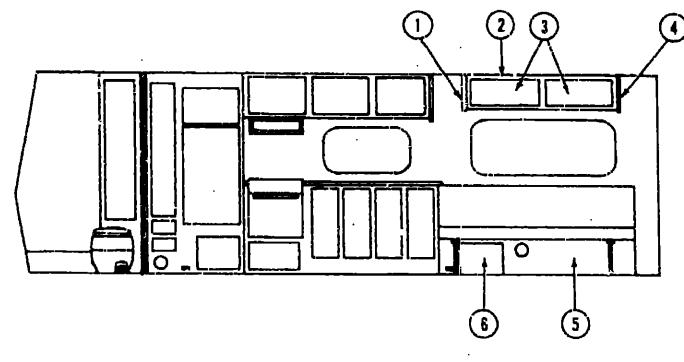

## **ACCESSORIES GROUP**

| Key | Part Number     | U/M | Description                      |
|-----|-----------------|-----|----------------------------------|
| 1   | 057461-01-000   | EA  | •                                |
| 1   | 057461-02-000   | EA  |                                  |
| 2   | 049348-03-000   | EA  | Arm - Low Mount Mirror - Black   |
| 3   | 049944-04-000   |     | _ <del>-</del>                   |
| •   | 065116-01-000   |     | Mirror - West Coast - Right Hand |
| •   | 965116-02-000   |     | Mirror - West Coast - Left Hand  |
| •   | Not illustrated |     | THE PROPERTY COLUMNIC            |

## **ACCESSORIES GROUP (CONTINUED)**

#### RADIOS AND RELATED COMPONENTS

| Key | Part Number          | U/M | Description                        |                        |             |
|-----|----------------------|-----|------------------------------------|------------------------|-------------|
|     | 031105-01-000        | EA  | Antenna - Radio - Side Mount       |                        |             |
|     | 031105-01-700        | EA  | Holder - Antenna - Radio - Upper   |                        |             |
|     | 044328-01-000        | EA  | Switch - Fader - Speaker Balance   | 1982 WINNEBAG          | 10          |
|     | 064794-01-000        | EA  | Trim Plate - Radio                 | TABLE OF CONTE         | _           |
|     | 064785-01-000        | EA  | Radio - AM                         |                        | 1410        |
|     | 064786-01-000        | EA  | Radio - AM/FM/MPX - w/8 Track      | Introduction           | <b>A-</b> 1 |
|     | 064787-01-000        | EA  | Radio - AM/FM/MPX - w/Cassette     | Abbrevlations          | A-1         |
|     | 064788-01-000        | EA  | Radio - AM/FM/Digital - w/Cassette | Alphabetical Index     | A-2 - A-4   |
|     | 064789-01-000        | EA  |                                    | 1NC420RG N2            | A-5 - B-24  |
|     | 056014-01-000        | EA  | Radio - AM/FM - Stereo Cassette    | WC723RB N1, WC723RB N2 | C-1 - D-12  |
|     | 065124-01-000        | EA  | Wiring - Power Adapter             | WCF26RH N2             | D-13 - F-18 |
|     | <b>056725-01-000</b> | EA  | Grille Asm Radio                   | WCN27RB N2             | F-19 - H-24 |
|     | 064791-01-000        | EA  | Speaker - Radio - 5 25" Audiovox   | WCN29RT N2             | I-1 - K-6   |
|     | 064792-01-000        | EA  | Grille - Speaker - 5 1/4"          | 11 C. 42 C. 11 C.      | 1-1 - K-0   |

#### **GENERATORS AND COMPONENTS**

| Key | Part Number            | U/M               | Description                                               |
|-----|------------------------|-------------------|-----------------------------------------------------------|
| • 4 | 054429-01-000          | EA                | Generator - Onan - 40 kw - BFA                            |
|     | 701 <b>629</b> -02-000 | EA                | Onan Installation Package                                 |
|     | 024732-01-016          | EA                | Tailpipe - 1 1/2" O D x 43 5"                             |
|     | 067753-7.1-000         | EΑ                | Multier - Generator - w/Spark Arrestor - Nelson           |
|     | 740313-58-000          | EA                | Tray - Generator - 4 0 kw Onan                            |
| ••  | The illustrated pa     | rts br <b>e</b> a | kdown for this item is provided on the Common Items Fiche |

#### MISCELLANEOUS ACCESSORIES

| Key | Part Number            | U/M       | Deec aption                                                       |
|-----|------------------------|-----------|-------------------------------------------------------------------|
| _   | 054185-14-000          | EA        | Owners Manual - 1982 - Winnebago & Itasca                         |
|     | 066053-01-000          | E/        | Antenna - TV (traund Delux                                        |
|     | 006093-01-000          | EA        | Jack - TV - Brown (Antenna)                                       |
|     | 017516-01-000          | EA        | Mud Flap - Black - 14" x 18" w/Holes                              |
|     | 041944-01-700          | EA        | Fire Extinguisher - w/Bracket                                     |
|     | 041944-03-000          | EA        | Fire Extinguisher - w/Bracket - 5 BC (Calif.)                     |
|     | 052771-02-000          | EA        | Oven - Microwave - Magic Chef MW207                               |
|     | 053287-07-000          | EA        | Bracket Asm - Microwave - Right                                   |
|     | 053287-08-000          | EA        | Bracket Asm - Microwave - Left                                    |
|     | 067293-01-000          | ĘΑ        | Ladder Asm                                                        |
|     | 067130-01-000          | EA        | Ladder Step                                                       |
|     | 067166-01-000          | EA        | End Cap - Ladder Step                                             |
|     | 067203-02-000          | EA        | Luggage Rack Asm                                                  |
|     | 064093-01-000          | EA        | Luggage Carrier Assembly - 14 ' x 30" x 60 '                      |
|     | 039881-01-000          | EA        | Catch and Strike - Luggage Carrier                                |
| ••  | 031396-04-000          | EA        | Wheel Cover - 16" - Chrome                                        |
|     | 073426-01-000          | ĒΑ        | Wheel Cover - Bolt On - 16 & 16 5 - Delmet (Set/4)                |
|     | 073426-01-700          | E٩        | Wheel Cover - Bolt On - 16 & 16 5 - Delmet (1)                    |
|     | 073426-04-000          | EA        | Retention Asm - Bolt On Wheel Cover - Heavy Duty - Delmet (Set/4) |
|     | 073426-04-700          | EA        | Retention Bracket - Bolt On Wheel Cover - Front (1)               |
|     | 073426-04-701          | EA        | Retention Bracket - Bolt On Wileel Cover - Rear (1)               |
|     | 034410-12-000          | EΑ        | Tire Cover - Vinyl - 32"                                          |
|     | 063706-01-000          | EA        | Cover - Roof Vent - Inside - Vinyl                                |
|     | 063708-01-000          | EA        | Cover - Air Conditioner - Inside - Vinyl                          |
|     | 007038-01-000          | EA        | Door Mat - Black Rubber - 10 5" x 26"                             |
| ••  | <b>069629-01-000</b>   | EA        | Speed Control - Electric - Chevrolet - Dana                       |
|     | 072366-01-000          | EA        | Speed Control - Electric - Diesel - Dana                          |
|     | 055285-01-000          | EA        |                                                                   |
|     | 055285-01-700          | EA        | Accessories Kit - Standard - Tevis Campbell                       |
|     | 0 <b>5528</b> 5-01-701 | ΕA        | Filter - 10 per Consumer Package - Tevis Campbell                 |
|     | 061613-01-000          | EA        | Clock - Batt Round Gold Face                                      |
| ••  | The illustrated or     | arts bro: | Addition for this stem is provided on the Comment.                |

The illustrated parts breakdown for this item is provided on the Common Items Fiche