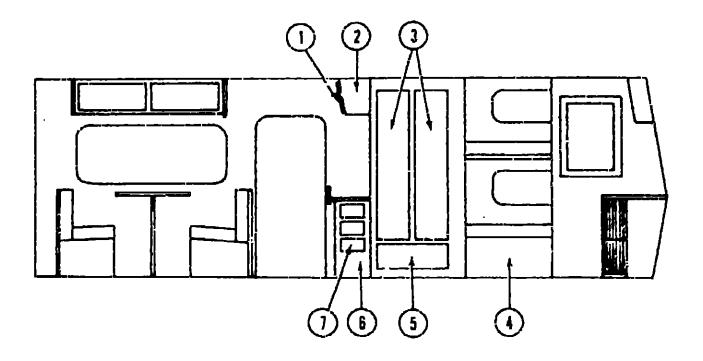

#### **BATH GROUP**

|     | ı                                                                                                                   |                                         | BATH CABINETRY                                                                                                                                                                                                                                                                                                                                                                           |                                                                                                                  |                                                                                                |
|-----|---------------------------------------------------------------------------------------------------------------------|-----------------------------------------|------------------------------------------------------------------------------------------------------------------------------------------------------------------------------------------------------------------------------------------------------------------------------------------------------------------------------------------------------------------------------------------|------------------------------------------------------------------------------------------------------------------|------------------------------------------------------------------------------------------------|
| Key | Part Number<br>M65396-01-N01<br>065917-01-N01<br>063224-11-N01<br>063224-12-N01                                     | U/M<br>EA<br>EA<br>EA                   | Description Cabinet Asn: - Vanity - w/o Countertop & Doors Countertop Asm: - Vanity Cabinet - /.lmond Door Asm: - Rolled - 12 4" x 24" - Lower Door Asn: - Rolled - 16 1" x 24" - Upper                                                                                                                                                                                                  | 1982 WINNEBAG<br>TABLE OF CONTE                                                                                  | · <del>-</del>                                                                                 |
|     | M70541-01-N01<br>M71646-03-N07<br>072232-02-N01<br>M70628-01-N01<br>M00789-18-N01<br>M00823-05-N01<br>089859-04-N07 | EA<br>EA<br>EA<br>EA<br>EA              | Cabinet Asm - Medicine - w/o Door or Hardware Door Asm - Medicine Cabinet w/Mirror - 14.1" x 22 1" - w/o Hardware Pad Asm - End - Medicine Cabinet - Beige Vinyl Cabinet Asm - Linen/Hamper - w/o Doors or Hardware Door Asm Linen Cabinet - 55 2" x 15 3" - w/o Hardware Door Asm Bath - 74 4" x 24 5" - w/o Hardware Door Asm w/Mirror - 23 1" x 30 1" - w/o Hardware  BATH HA! IDWARE | Introduction Abbreviations Alphabetical Index WC420RG N2 WC723RB N1, WC723RB N2 WCF26RH N2 WCN27RB N2 WCN27RB N2 | A-1<br>A-1<br>A-2 - A-4<br>A-5 - B-24<br>C-1 - D-12<br>D-13 - F-18<br>F-19 - H-24<br>I-1 - K-6 |
| Key | 0110495-02-000<br>010495-01-000<br>056729-01-000<br>011069-01-000                                                   | U/M<br>EA<br>EA<br>EA<br>EA<br>EA<br>EA | · · · · · · · · · · · · · · · · · · ·                                                                                                                                                                                                                                                                                                                                                    |                                                                                                                  |                                                                                                |

## **BATH GROUP (CONTINUED)**

| Key | Part Humber   |
|-----|---------------|
| 1   | 069711-01-000 |
| 2   | 064552-02-000 |

U/M Description EA Shower Stall EA Shower Pan