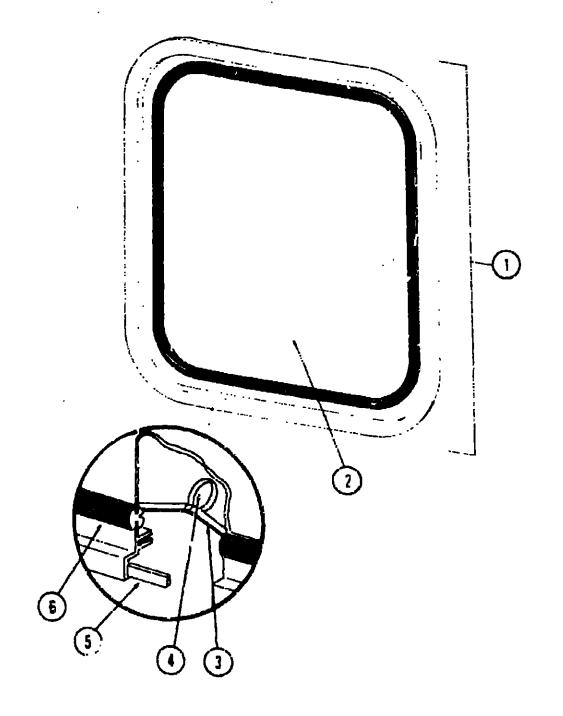

#### NOTE:

Use this illustration when determining length and width measurements for curtains. You will note the width measurement is taken on the top of the curtain with the curtain fully extended. The length measurement is taken from top to bottom.

#### CURTAINS, VALANCES, SHADES AND TIE BACKS

| Key | Parl Number   | U/M | Description                                                 |
|-----|---------------|-----|-------------------------------------------------------------|
| ī   | 056454-50-N01 | EA  | Curtain Asm w/Taped Top - 27.5" x 12" - Walnut/Golden Brown |
| 1   | 056484-50-N02 | EA  | Curtain Asm w/Taped Top - 27.5" x 12" - Coffee/Dark Brown   |
| 1   | 056484-50-N03 | EA  | Curtain Asm w/Taped Top - 27.5" x 12" - Molasses/Dark Cream |
| 1   | 065892-01-N01 | EA  | Valance Asm 5" x 34" - Rust/Mocha                           |
| 1   | 065892-01-N02 | EA  | Valance Asm 5" x 34" - Brown/Mahogany                       |
| 1   | 065892-01-N03 | EA  | Valance Asm 5" x 34" - Blue/Skylark                         |
| 1   | 065522-04-000 | EA  | Shade Asm 27.25" x 38" (NO1) (NO2) (NO3)                    |
| 2   | 056484-42-N01 | EA  | Curtain Asm w/Taped Top - 21.5" x 9" - Walr-ut/Golden Brown |
| 2   | 056484-42-N02 | EA  | Curtain Asm w/Taped Top - 21.5" x 9" - Coffee/Dark Brown    |
| 2   | 056484-42-N03 | EA  | Curtain Asm w/Taped Top - 21.5" x 9" - Molasses/Dark Cream  |
| 2   | 065892-01-N01 | EA  | Valance Asm 5" x 34" - Rust/Mocha                           |
| 2   | 065892-01-N02 | ĒΑ  | Valance Asm 5" x 34" - Brown/Mahogany                       |
| 2   | 065892-01-NO3 |     | Valance Asm 5" x 34" - Blue/Skylark                         |
| 2   |               | EA  | Shade Asm 27.25" x 38" (NO1) (NO2) (NO3)                    |