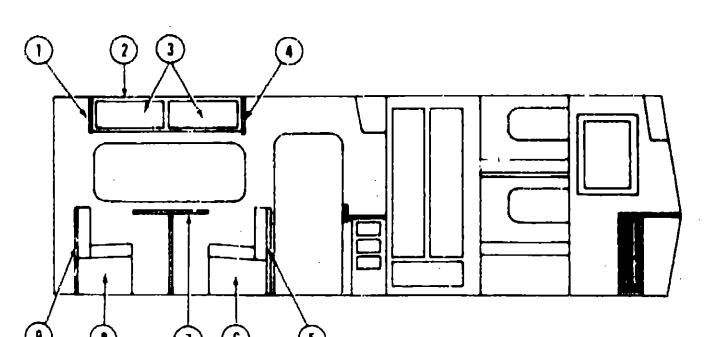

#### 1982 WCF26RH N2 INDEX

| Floor Plan                       | D-13 - D-14   |
|----------------------------------|---------------|
| Accessories Group                | D-15 - D-17   |
| Bath Group                       | D-18 - D-19   |
| Chassis Ciroup                   | D-20 - D-21   |
| Curtain, Cushion & Pad Group     | D-22 - E-4    |
| Dinette Group                    | E-5 · E-6     |
| Driver's Compartment Group       | €-6 - E-9     |
| Electrical Group                 | E-10 - E-12   |
| Exterior Elody Group             | E-13 - E-18   |
| Galley Group                     | E-19 - E-20   |
| Heating & Air Conditioning Group | E-21 - E-22   |
| Interior Finish Group            | E-23 - E-24   |
| LP Group                         | F-1           |
| Lounge Ciroup                    | F-2 - F-3     |
| Water & Sewage Group             | F-4           |
| Window, Vent & Exterior Door Gro | up F-5 - F-18 |
|                                  |               |

#### 1982 WCF26RH N2 INDEX

| Floor Plan                         | D-13 - D-14 |
|------------------------------------|-------------|
| Accessories Group                  | D-15 - D-17 |
| Bath Group                         | D-18 - D-19 |
| Chassis Group                      | D-20 - D-21 |
| Curtain, Custilon & Pad Group      | D-22 - E-4  |
| Dinette Group                      | E-5 - E-6   |
| Driver's Compartment Group         | E-6 - E-9   |
| Electrical Group                   | E-10 - E-12 |
| Exterior Body Group                | E-13 - E-16 |
| Galley Group                       | E-19 - E-20 |
| Heating & Air Conditioning Group   | E-21 - E-22 |
| Interior Finish Group              | E-23 - E-24 |
| LP Group                           | F-1         |
| Lounge Group                       | F-2 - F-3   |
| Water & Sewage Group               | F-4         |
| Window, Vent & Exterior Door Group | F-5 - F-18  |
|                                    |             |

| Floor Plan                         | D-13 - D-14 |
|------------------------------------|-------------|
| Accessories Group                  | D-15 - D-17 |
| Bath Group                         | D-18 - D-19 |
| Chassis Group                      | D-20 - D-21 |
| Curtain, Cushlon & Pad Group       | D-22 · E-4  |
| Diriette Group                     | E-5 - E-6   |
| Driver's Compartment Group         | E-6 - E-9   |
| Electrical Group                   | E-10 - E-12 |
| Exterior Body Group                | E-13 - E-18 |
| Galley Group                       | E-19 - E-20 |
| Heating & Air Conditioning Group   | E-21 - E-22 |
| Interior Finish Group              | E-23 - E-24 |
| LP Group                           | F-1         |
| Lounge Group                       | F-2 - F-3   |
| Water & Sewage Group               | F-4         |
| Window, Vent & Exterior Door Group | F-5 - F-18  |

| loor Plan                          | D-13 - D-14 |
|------------------------------------|-------------|
| ccessories Group                   | D-15 - D-17 |
| lath Group                         | D-18 - D-19 |
| Chassis Group                      | D-20 - D-21 |
| Curtain, Cushion & Pad Group       | D-22 - E-4  |
| Dinette Group                      | E-5 - E-6   |
| Orlver's Compartment Group         | E-6 - E-9   |
| lectrical Group                    | E-10 - E-12 |
| Exterior Body Group                | E-13 - E-18 |
| Salley Group                       | E-19 - E-20 |
| leating & Air Conditioning Group   | E-21 - E-22 |
| nterio: Finish Group               | E-23 - E-24 |
| .P Group                           | F-1         |
| ounge Group                        | F-2 - F-3   |
| Vater & Sewage Group               | F-4         |
| Vindow, Vent & Exterior Door Group | F-5 - F-18  |
|                                    |             |