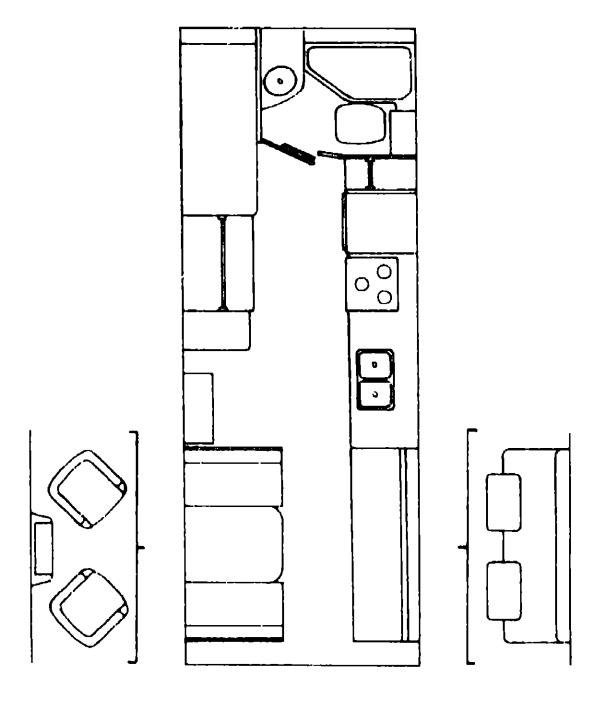

#### 1982 WCF26RH N2 INDEX

| Floor Plan                       | D-13 - D-14   |
|----------------------------------|---------------|
| Accessories Group                | D-15 - D-17   |
| Bath Group                       | D-18 - D-19   |
| Chassis Ciroup                   | D-20 - D-21   |
| Curtain, Cushion & Pad Group     | D-22 - E-4    |
| Dinette Group                    | E-5 · E-6     |
| Driver's Compartment Group       | €-6 - E-9     |
| Electrical Group                 | E-10 - E-12   |
| Exterior Elody Group             | E-13 - E-18   |
| Galley Group                     | E-19 - E-20   |
| Heating & Air Conditioning Group | E-21 - E-22   |
| Interior Finish Group            | E-23 - E-24   |
| LP Group                         | F-1           |
| Lounge Ciroup                    | F-2 - F-3     |
| Water & Sewage Group             | F-4           |
| Window, Vent & Exterior Door Gro | up F-5 - F-18 |
|                                  |               |

#### 1982 WCF26RH N2 INDEX

| Floor Plan                         | D-13 - D-14 |
|------------------------------------|-------------|
| Accessories Group                  | D-15 - D-17 |
| Bath Group                         | D-18 - D-19 |
| Chassis Group                      | D-20 - D-21 |
| Curtain, Custilon & Pad Group      | D-22 - E-4  |
| Dinette Group                      | E-5 - E-6   |
| Driver's Compartment Group         | E-6 - E-9   |
| Electrical Group                   | E-10 - E-12 |
| Exterior Body Group                | E-13 - E-16 |
| Galley Group                       | E-19 - E-20 |
| Heating & Air Conditioning Group   | E-21 - E-22 |
| Interior Finish Group              | E-23 - E-24 |
| LP Group                           | F-1         |
| Lounge Group                       | F-2 - F-3   |
| Water & Sewage Group               | F-4         |
| Window, Vent & Exterior Door Group | F-5 - F-18  |
|                                    |             |

| Floor Plan                         | D-13 - D-14 |
|------------------------------------|-------------|
| Accessories Group                  | D-15 - D-17 |
| Bath Group                         | D-18 - D-19 |
| Chassis Group                      | D-20 - D-21 |
| Curtain, Cushlon & Pad Group       | D-22 · E-4  |
| Diriette Group                     | E-5 - E-6   |
| Driver's Compartment Group         | E-6 - E-9   |
| Electrical Group                   | E-10 - E-12 |
| Exterior Body Group                | E-13 - E-18 |
| Galley Group                       | E-19 - E-20 |
| Heating & Air Conditioning Group   | E-21 - E-22 |
| Interior Finish Group              | E-23 - E-24 |
| LP Group                           | F-1         |
| Lounge Group                       | F-2 - F-3   |
| Water & Sewage Group               | F-4         |
| Window, Vent & Exterior Door Group | F-5 - F-18  |

| loor Plan                          | D-13 - D-14 |
|------------------------------------|-------------|
| ccessories Group                   | D-15 - D-17 |
| lath Group                         | D-18 - D-19 |
| Chassis Group                      | D-20 - D-21 |
| Curtain, Cushion & Pad Group       | D-22 - E-4  |
| Dinette Group                      | E-5 - E-6   |
| Orlver's Compartment Group         | E-6 - E-9   |
| lectrical Group                    | E-10 - E-12 |
| Exterior Body Group                | E-13 - E-18 |
| Salley Group                       | E-19 - E-20 |
| leating & Air Conditioning Group   | E-21 - E-22 |
| nterio: Finish Group               | E-23 - E-24 |
| .P Group                           | F-1         |
| ounge Group                        | F-2 - F-3   |
| Vater & Sewage Group               | F-4         |
| Vindow, Vent & Exterior Door Group | F-5 - F-18  |
|                                    |             |