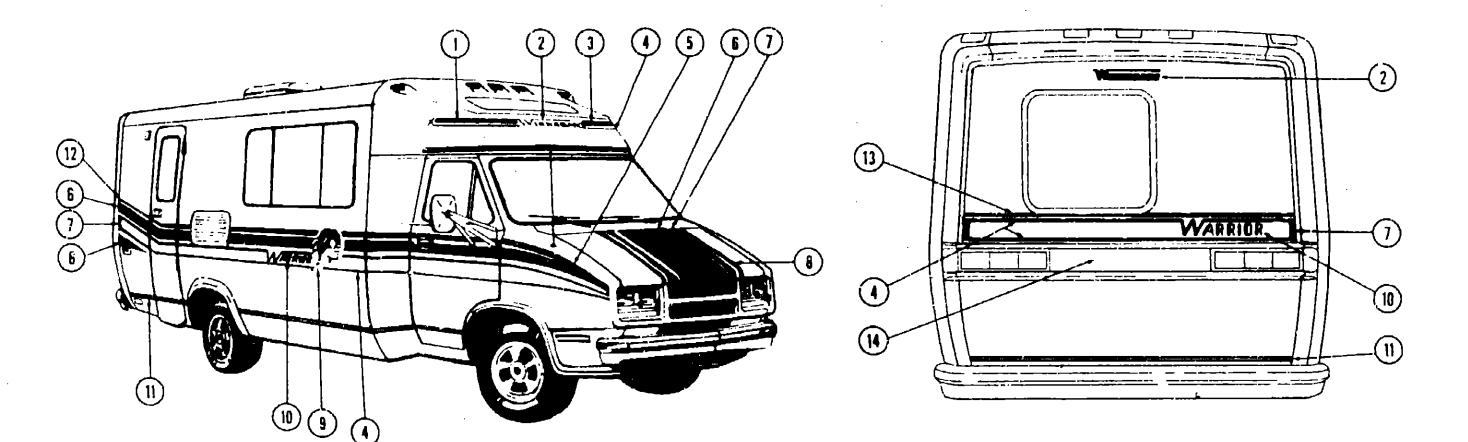

| C-6         |
| Curtain, Cushion & Pad Group       | C-7 - C-10  |
| Dinette Group                      | C-11        |
| Driver's Compartment Group         | C-12 - C-13 |
| Electrical Group                   | C-14 - C-16 |
| Exterior Body Group                | C-17 - C-22 |
| Galley Group                       | C-23        |
| Heating & Air Conditioning Group   | C-24        |
| nterior Finish Group               | D-1 - D-2   |
| LP Group                           | D-3         |
| Lounge Group                       | D-4         |
| Nater & Sewage Group               | D-5         |
| Window, Vent & Exterior Door Group | D-6 - D-12  |
|                                    |             |

## **EXTERIOR BODY GROUP (CONTINUED)**

#### LABELS, DECALS AND EXTERIOR PAINT



### 1982 WINNEBAGO **TABLE OF CONTENTS**

| ntroduction            | A-1         |
|------------------------|-------------|
| Abbreviations          | <b>A</b> -1 |
| Alphabetical Index     | A-2 - A-4   |
| NC420RG N2             | A-5 - B-24  |
| NC723RB N1, WC723RB N2 | C-1 - D-12  |
| WCF26RH N2             | D-13 - F-18 |
| NCN27RB N2             | F-19 - H-24 |
| WCN29RT N2             | I-1 - K-6   |

## 1982 WC723RB N1, WC723RB N2 INDEX

| Floor Plan                         | C-1 - C-2   |
|------------------------------------|-------------|
| Accessories Group                  | C-3 - C-4   |
| Bath Group                         | C-5         |
| Chassis Group                      | C-6         |
| Curtain, Cushion & Pad Group       | C-7 - C-10  |
| Dinette Group