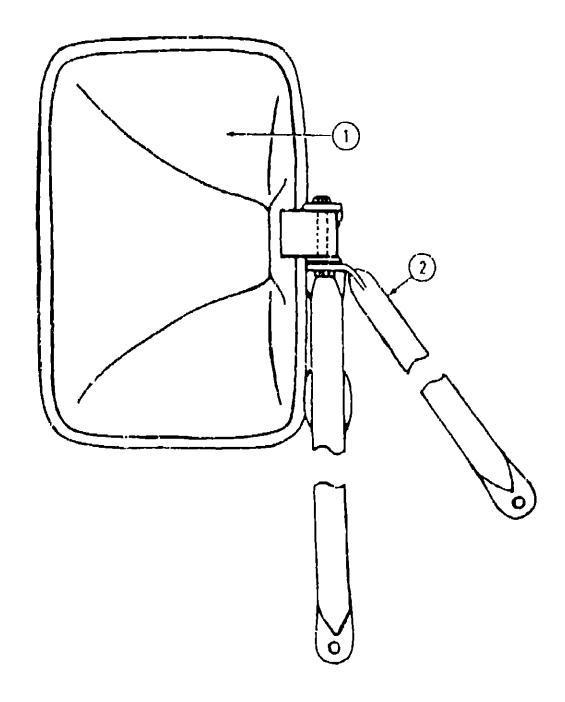

# ty Part Number 1 066431-02 000 2 066431-09-000 1 1/5431-10-000

U/M Description EA Mirror Head - 6.75' x 10.25

EA Arm - West Coast Mirror - Stainless Steel - Right
EA Arm - West Coast Mirror - Stainless Steel - Left