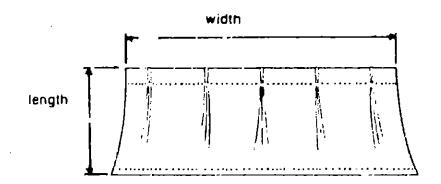

#### NOTE:

Use this illustration when determining length and width measurements for curtains. You will note the width measurement is taken on the top of the curtain with the curtain fully extended. The length measurement is taken from top to bottom.