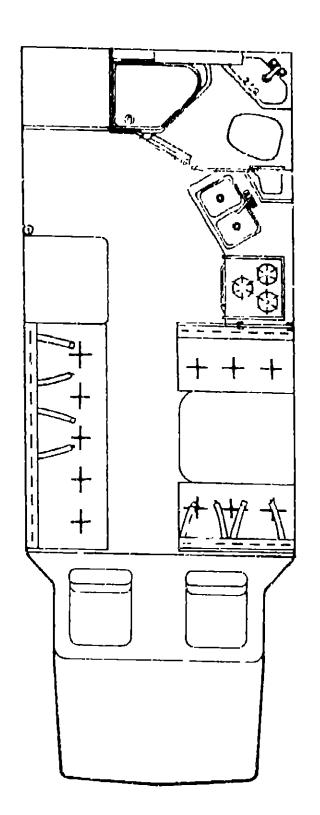

## 1982 WC723RB N1, WC723RB N2 INDEX

| Floor Plan                        | C-1 - C-2   |
|-----------------------------------|-------------|
| Accessories Group                 | C-3 - C-4   |
| Bath Group                        | C-5         |
| Chassis Group                     | C-6         |
| Curtain, Cushion & Pad Group      | C-7 - C-10  |
| Dinette Group                     | C-11        |
| Driver's Compartment Group        | C-12 - C-13 |
| Electrical Group                  | C-14 - C-16 |
| Exterior Body Group               | C-17 - C-22 |
| Galley Group                      | C-23        |
| Heating & Air Conditioning Group  | C-24        |
| Interior Finish Group             | D-1 - D-2   |
| LP Group                          | D-3         |
| Lounge Group                      | D-4         |
| Water & Sewage Group              | D-5         |
| Window Vent & Exterior Door Group | D-6 - D-12  |

## 1982 WC723RB N1, WC723RB N2 INDEX

| loor Plan                          | C-1 - C-2   |
|------------------------------------|-------------|
| ccessories Group                   | C-3 - C-4   |
| lath Group                         | C-5         |
| Chassis Group                      | C-6         |
| Curtain, Cushion & Pad Group       | C-7 - C-10  |
| Inette Group                       | C-11        |
| river's Compartment Group          | C-12 - C-13 |
| lectrical Group                    | C-14 - C-16 |
| xterior Body Group                 | C-17 - C-22 |
| Salley Group                       | C-23        |
| leating & Air Conditioning Group   | C-24        |
| nterior Finish Group               | D-1 - D-2   |
| P Group                            | D-3         |
| ounge Group                        | D-4         |
| Vater & Sewage Group               | D-5         |
| Vindow, Vent & Exterior Door Group | D-6 - D-12  |
|                                    |             |

## 1982 WC723RB M1, WC723RB N2 INDEX

| Floor Plan                         | C-1 - C-2   |
|------------------------------------|-------------|
| Accessories Group                  | C-3 - C-4   |
| Bath Group                         | C-5         |
| Chassis Group                      | C-6         |
| Curtain Cushion & Pad Group        | C-7 - C-10  |
| Dinette Group                      | C-11        |
| Driver's Compartment Group         | C-12 - C-13 |
| Electrical Group                   | C-14 - C-16 |
| Exterior Body Group                | C-17 - C-22 |
| Galley Group                       | C-73        |
| Heating & Air Conditioning Group   | C-24        |
| Interior Finish Group              | D-1 - D-2   |
| LP Group                           | D-3         |
| Lounge Group                       | D-4         |
| Water & Sewage Group               | D-5         |
| Window, Vent & Exterior Door Group | D-6 - D-12  |
|                                    |             |

## 1982 WC723RB N1, WC723RB N2 INDEX

| Floor Plan                         | C-1 - C-2   |
|------------------------------------|-------------|
| Accessories Group                  | C-3 - C-4   |
| Bath Group                         | C-5         |
| Chassis Group                      | C-6         |
| Curtain, Cushion & Pad Group       | C-7 - C-10  |
| Dinetta Group                      | C-11        |
| Driver's Compartment Group         | C-12 - C-13 |
| Electrical Group                   | C-14 - C-16 |
| Exterior Body Group                | C-17 - C-22 |
| Calley Group                       | C-23        |
| Heating & Air Conditioning Group   | C-24        |
| Interior Finish Group              | D-1 - D-2   |
| LP Group                           | D-3         |
| Lounge Group                       | D-4         |
| Water & Sewage Group               | D-5         |
| Window, Vent & Exterior Door Group | D-6 - D-12  |
|                                    |             |