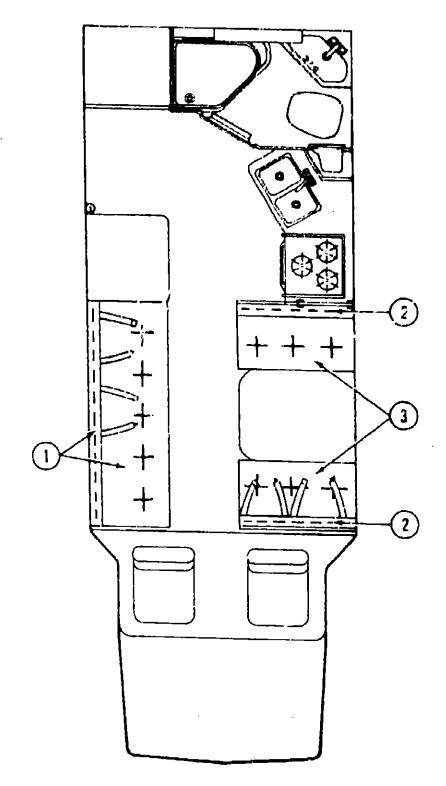

## **CURTAIN, CUSHION AND PAD GROUP**

#### NOTE:

Use this illustration when determining length and width measurements for curtains. You will note the width measurement is taken on the top of the curtain with the curtain fully extended. The length measurement is taken from top to bottom.

## CURTAINS, VALANCES, SHADES AND TIEBACKS

| Key | Part Number    | U/M  | Description                                                                                                        |
|-----|----------------|------|--------------------------------------------------------------------------------------------------------------------|
| 7   | 066226-04-N19  | EA   | Curtain w/Snap Top - 26" x 45" - Dark Brown                                                                        |
| 1   | 066226-04-N20  | · EA | Curtain w/Snap Top - 26" x 45" - Beige (N33)                                                                       |
| 1   | 064915-04-N33  | EA   | Valance Asm 5" x 77.5" - Rust                                                                                      |
| 1   | 064915-04-N19  |      | Valance Asm5" x 77.5" - Beige                                                                                      |
| 1   | 064915-04 1120 | EA   | Valance Asm 5" x 77.5" - Blue                                                                                      |
| 1   | 067760-02-000  |      | Blinds - 68" x 27" Drop                                                                                            |
| 2   | 054045-30-N19  | EA   |                                                                                                                    |
|     | 054045-30-N20  | EA   | Curtain w/Snap Top and Bottom - 25.75 x 12 - Dark Brown Curtain w/Snap Top and Bottom - 25.75" x 12" - Beige (N33) |
| 3   | 069777-01-000  | EA   | Valance - Plastic - Light Oak                                                                                      |
| 3   | 065522-06-000  |      | Shade - 33.25" x 38" - Bath                                                                                        |

## CURTAINS, VALANCES, SHADES AND TIEBACKS (CONTINUED)

| Key | Part Number     | U/M | Description                                            |
|-----|-----------------|-----|--------------------------------------------------------|
| 4   | 054045-28-N19   | EA  | Curtain w/Snap Top and Boltom - 24" x 9" - Dark Brown  |
| 4   | 054045-28-N20   | EA  | Curtain w/Snap Top and Boltom - 24" x 9" - Beige (N33) |
| 4   | 067780-01-000   | EA  | Blinds - 15" x 24" Drop                                |
| •   | 059900-07-N19   | EA  | Curtain Asm Wraparound - 24" x 62" - Dark Brown        |
| •   | 059900-07-N20   | EA  | Curtain Asm Wraparound - 24" x 62" - Beige (N33)       |
| •   | 054048-05-N33   | EA  | Tie Back - Curtain - 2" x 18" - Rust                   |
| •   | 054048-08-N19   |     | Tie Back - Curtain - 2" x 18" - Beige                  |
| •   | 054048-08-N20   | ĒΑ  | Tie Back - Curtain - 2" x 18" - Blue                   |
| •   | Not illustrated |     |                                                        |