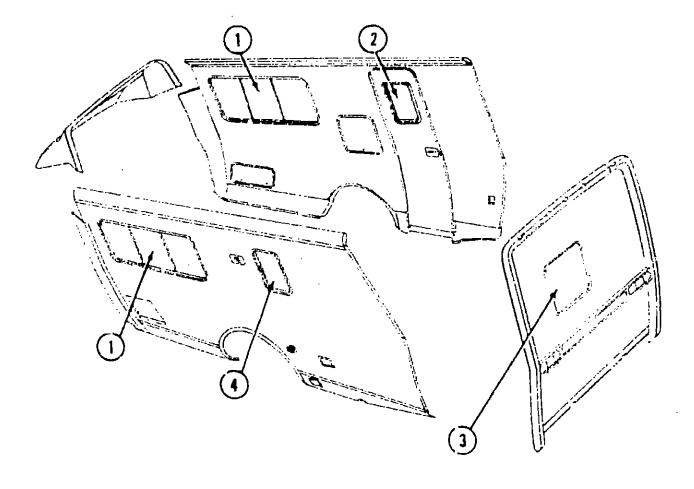

## CHASSIS GROUP

| Key | Parl Number                    | U/M | Description                                                            |
|-----|--------------------------------|-----|------------------------------------------------------------------------|
|     | 0 <b>68648</b> -01-000         | EA  | Wheel Well - Plastic - Left or Right Rear                              |
|     | 049912-01-000                  | EA  | Step Asm Assist - Cab                                                  |
|     | 065735-01-000                  | EA  | Step Asm - Entrance Door                                               |
|     | 01751 <b>6-</b> 01-000         | EA  | Mud Flap - 14" x 18" - w/Holes                                         |
|     | 064089-01-000                  | EΑ  | Mud Flap - Front Spiesh Guard - Black                                  |
|     | 064213-01-000                  | EΑ  |                                                                        |
|     | 057664-02-000                  | EA  | Tire - 8.75 x 16 5 - 10 Pty - Black Tubeless                           |
|     | 07 <b>0906-</b> 01- <b>000</b> | FA  | Wheel - 6 75 x 16 5 - Chevy                                            |
|     | 069618-01-000                  | EA  | Spare Tire Carrier                                                     |
|     | 069619-01-000                  | EA  | Spare Tire Support Arm - Right                                         |
|     | 069620-01-000                  | EA  | Spare Tire Support Arm - Left                                          |
|     | 040466-10-000                  | EA  | Tire Cover - 29" - Beige                                               |
|     | 047441-01-000                  | EA  | Battery Terminal - Horizontal Lug                                      |
|     | 007131-01-000                  | EA  | Hanger - Tail Pipe                                                     |
|     | 059/84-02-000                  | FA  | Controller - Wiper - Intermittent                                      |
|     | 040784-01-000                  | EA  |                                                                        |
|     | 068688-01-000                  | EA  |                                                                        |
|     | 068688-02-000                  | EA  |                                                                        |
|     | 068639-02-000                  | EA  |                                                                        |
|     | 068639-03-000                  | ËΑ  |                                                                        |
|     | 068686-02-000                  | EΛ  |                                                                        |
|     | 058685-03-000                  | EΑ  |                                                                        |
|     | 047743-01-000                  | EA  |                                                                        |
|     |                                |     | Bumper - Front - Contoured - Anodi<br>Spacer - Rear Spring - Axle Stop |

| Key | Part Number   | U/M | Description                     |
|-----|---------------|-----|---------------------------------|
| 1   | 068656-01-000 | EA  | Trailer Hitch Asm - w/o Support |
| 2   | 064824-03-000 | EΑ  | Support - Trailer Hitch         |
| 3   | 068657-01-000 | EA  | Bracket - Bumper Mount - Rear   |