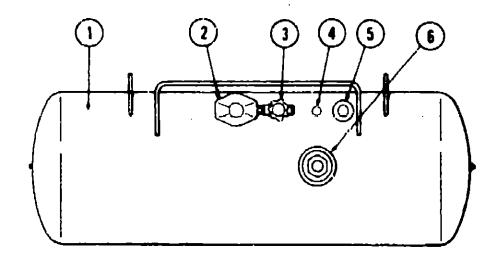

#### **GENERATOR AND COMPONENTS**

| Key | Parl Number   | U/M | Description                    |
|-----|---------------|-----|--------------------------------|
| _   | 054427-01-000 | EΑ  | Generator - 3 0 kw - Onan - AJ |
|     | 701629-02-000 | ĘΑ  | Package - Onan Installation    |
|     | 057652-01-000 | EA  | Muffler - Generator - AJ       |
|     | 052014-01-000 | EA  | Elbow Exhaust - 90°            |