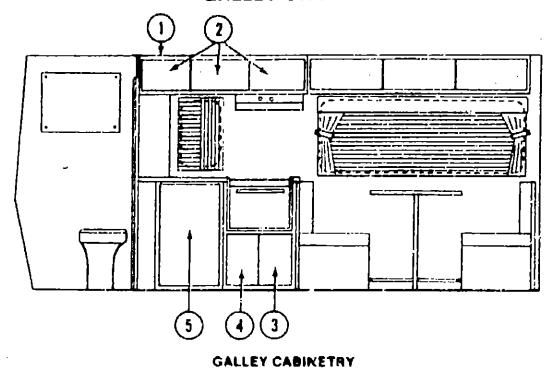

Amber |
| 11  | 065217-06-000 | FT  | Decal -Warrior - Dark Blue Metallic                                |     |               |     | ,                                          |
| 12  |               |     | Film - Multi Stripe75" (Georgia Clay) (Dark Blue)                  |     |               |     |                                            |
| 13  |               | FT  | Decal - Striping 1.5" - Camel Metallic                             |     |               |     |                                            |
| 14  | 44 000        | FT  | Film - Multi Stripe75" - Camel Metallic                            |     |               |     | ·                                          |

EA Decal - Brushed Al. on Lexan

13 065217-07-000 069643-01-000

Not illustrated

## **GALLEY GROUP**



| ley | Part Number     | U/ <b>W</b> | Description