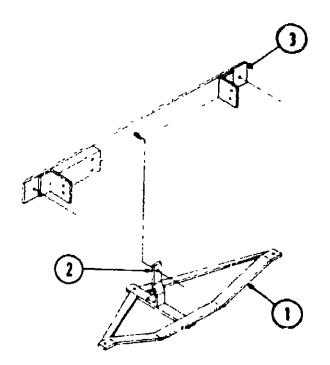

| Key | Part Number   | U/M | Description                     |
|-----|---------------|-----|---------------------------------|
| 1   | 068656-01-000 | EA  | Trailer Hitch Asm - w/o Support |
| 2   | 064824-03-000 | EΑ  | Support - Trailer Hitch         |
| 3   | 068657-01-000 | EA  | Bracket - Bumper Mount - Rear   |