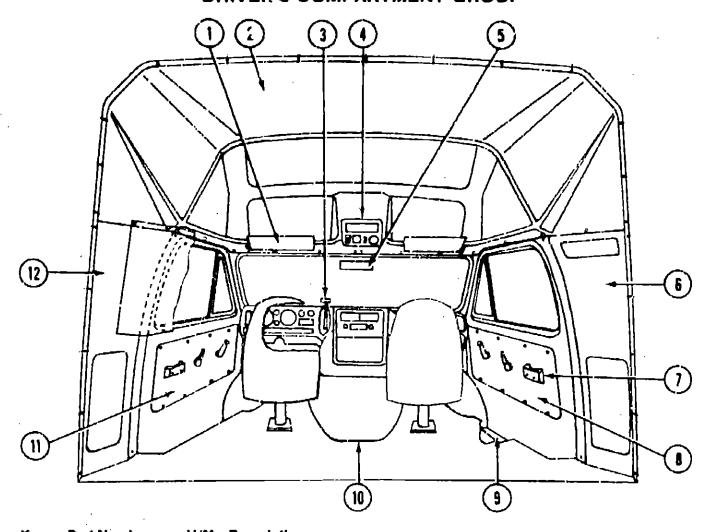

|     | Bunk Asm Overhead - 72"                  |
|     | <b>069868</b> -01 <b>-000</b> | EA  | Strap - Bunk Asm.                        |
|     | 070 <b>526-</b> 02-000        | ĒΑ  |                                          |
|     | 069675-01-000                 | ÉA  | Door Asm Overhead Bunk Cabinet - Sliding |
|     | 069647-01-000                 | EA  | Spring - Torsion - Right Hand            |
|     | 069647-02-000                 | EA  | Spring - Torsion - Left Hand             |
|     | 071165-02-000                 | EA  | Penel Asm Contor - Overhead Bunk Cabinet |
|     | 007021-01-000                 | EA  | Beit Asm Seat - 2" x 9t)"                |
|     | 070632-01-000                 | EA  | Support - Seat Belt                      |

## DRIVER'S COMPARTMENT GROUP



## 1982 WINNEBAGO TABLE OF CONTENTS

| Introduction           | . A-1       |
|------------------------|-------------|
|                        | A-1         |
| Abbreviations          | A-1         |
| Alphabetical Index     | A-2 - A-4   |
| WC420RG N2             | A-5 - B-24  |
| WC723RB N1, WC723RB N2 | C-1 · D-12  |
| WCF26RH N2             | D-13 - F-18 |
| WCN27RB N2             | F-19 - H-24 |
| WCN29RT N2             | I-1 - K-6   |

| ey  | Part Number                             | U/M | Description                                                       |                                       |             |
|-----|-----------------------------------------|-----|-------------------------------------------------------------------|---------------------------------------|---------