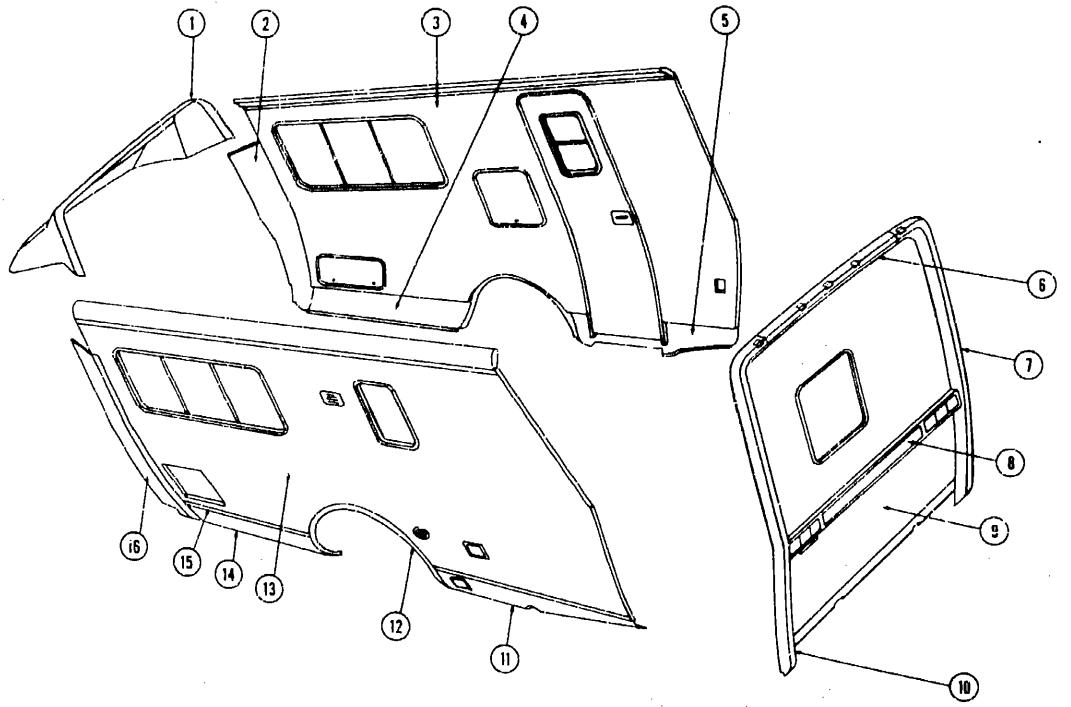

| C-6              |
| Curtain, Cushion & Pad Group       | C-7 - C-10       |
| Dinette Group                      | C-11             |
| Driver's Compartment Group         | C-12 - C-13      |
| Efectrical Group                   | C-14 - C-16      |
| Exterior Body Group                | C-17 - C-22      |
| Galley Group                       | C-23             |
| Heating & Air Conditioning Group   | C-2 <del>4</del> |
| Interior Finish Group              | D-1 - D-2        |
| LP Group                           | D-3              |
| Lounga Group                       | D-4              |
| Water & Sewage Group               | D-5              |
| Window, Vent & Exterior Door Group | D-6 - D-12       |

## EXTERIOR BODY GROUP

## EXTERIOR BODY PANELS AND SHEET ALUMINUM



| Key              | Part Number                                                                                                         |                      | Description                                                                                                                                                                                                                         | K    | By             | Part Number                                                                                                                            | U/M                               | Description