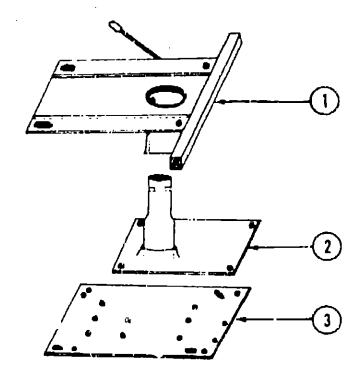

## CHASSIS GROUP

| Key | Parl Number                    | U/M | Description                                                            |
|-----|--------------------------------|-----|------------------------------------------------------------------------|
|     | 0 <b>68648</b> -01-000         | EA  | Wheel Well - Plastic - Left or Right Rear                              |
|     | 049912-01-000                  | EA  | Step Asm Assist - Cab                                                  |
|     | 065735-01-000                  | EA  | Step Asm - Entrance Door                                               |
|     | 01751 <b>6-</b> 01-000         | EA  | Mud Flap - 14" x 18" - w/Holes                                         |
|     | 064089-01-000                  | EΑ  | Mud Flap - Front Spiesh Guard - Black                                  |
|     | 064213-01-000                  | EΑ  |                                                                        |
|     | 057664-02-000                  | EA  | Tire - 8.75 x 16 5 - 10 Pty - Black Tubeless                           |
|     | 07 <b>0906-</b> 01- <b>000</b> | FA  | Wheel - 6 75 x 16 5 - Chevy                                            |
|     | 069618-01-000                  | EA  | Spare Tire Carrier                                                     |
|     | 069619-01-000                  | EA  | Spare Tire Support Arm - Right                                         |
|     | 069620-01-000                  | EA  | Spare Tire Support Arm - Left                                          |
|     | 040466-10-000                  | EA  | Tire Cover - 29" - Beige                                               |
|     | 047441-01-000                  | EA  | Battery Terminal - Horizontal Lug                                      |
|     | 007131-01-000                  | EA  | Hanger - Tail Pipe                                                     |
|     | 059/84-02-000                  | FA  | Controller - Wiper - Intermittent                                      |
|     | 040784-01-000                  | EA  |                                                                        |
|     | 068688-01-000                  | EA  |                                                                        |
|     | 068688-02-000                  | EA  |                                                                        |
|     | 068639-02-000                  | EA  |                                                                        |
|     | 068639-03-000                  | ËΑ  |                                                                        |
|     | 068686-02-000                  | EΛ  |                                                                        |
|     | 058685-03-000                  | EΑ  |                                                                        |
|     | 047743-01-000                  | EA  |                                                                        |
|     |                                |     | Bumper - Front - Contoured - Anodi<br>Spacer - Rear Spring - Axle Stop |

| Key | Part Number   | U/M | Description                     |
|-----|---------------|-----|---------------------------------|
| 1   | 068656-01-000 | EA  | Trailer Hitch Asm - w/o Support |
| 2   | 064824-03-000 | EΑ  | Support - Trailer Hitch         |
| 3   | 068657-01-000 | EA  | Bracket - Bumper Mount - Rear   |