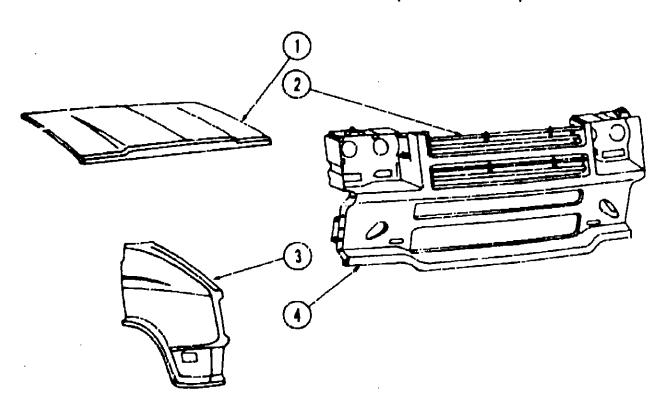

| C-5         |
| Chassis Group                      | C-6         |
| Curtain, Cushion & Pad Group       | C-7 - C-10  |
| Dinette Group                      | C-11        |
| Driver's Compartment Group         | C-12 - C-13 |
| Electrical Group                   | C-14 - C-16 |
| Exterior Body Group                | C-17 - C-22 |
| Galley Group                       | C-23        |
| Heating & Air Conditioning Group   | C-24        |
| Interior Finish Group              | D-1 - D-2   |
| LP Group                           | D-3         |
| Lounge Group                       | D-4         |
| Water & Sewage Group               | . D-5       |
| Window, Vent & Exterior Door Group | D-6 - D-12  |
|                                    |             |

## EXTERIOR BODY GROUP (CONTINUED)



## EXTERIOR BODY PANELS (FRONT)

| Key | Part Number           | U/M | Description                                              |
|-----|-----------------------|-----|----------------------------------------------------------|
| Ĭ   | <b>(.68912-01-000</b> | EA  | Hood Asm.                                                |
| •   | 057896-01-000         | EA  |                                                          |
| •   | 058723-01-000         | EA  | Hood Latch Asm.                                          |
| •   | 068974-03-000         | ĒΑ  | Bracket Asm Hood Hinge - Right Hand                      |
| •   | 068974-04-000         | EA  | Bracket Asm Hood Hinge - Left Hand                       |
| •   | 067785-01-000         | EA  | Bezel - Headlamp - Left - Chrome