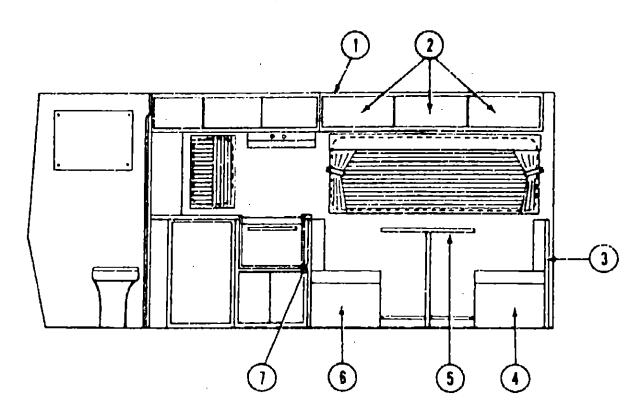

## CONVERTIBLE BED CUSHIONS

**C-9** 

|     |               | •   |                                          |
|-----|---------------|-----|------------------------------------------|
| Key | Part Number   | U/M | Description                              |
| 1   | 068797-03-N33 | FA  | Cushion Asm 21" x 21" x 76" x 5" - Rust  |
| 1   | 068797-03-N19 | ËA  | Cushion Asia Carl Ave 70" - Hust         |
| 1   | 068797-03-N20 | EA  | Cushion Asm 21" x 21" x 76" x 5" - Beige |
| -   | M68797-03-N33 |     | Cushion Asm 21" x 21" x 76" x 5" - Blue  |
|     | M68797-03-N19 | EA  | Cover + 21" x 21" x 76" x 5" - Rust      |
|     |               | EA  | Cover - 21" x 21" x 76" x 5" - Beige     |
|     | M68797-03-N20 | E٩  | Gover - 21" x 21" x 76" x 5" - Blue      |
|     |               |     |                                          |