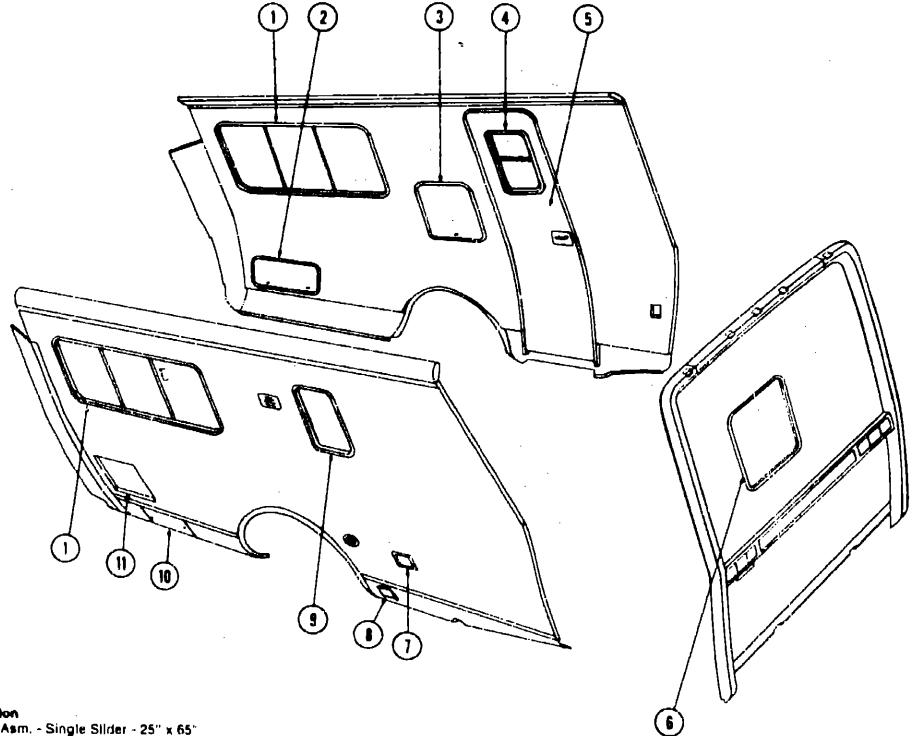

## **CURTAIN, CUSHION AND PAD GROUP**

#### NOTE:

Use this illustration when determining length and width measurements for curtains. You will note the width measurement is taken on the top of the curtain with the curtain fully extended. The length measurement is taken from top to bottom.