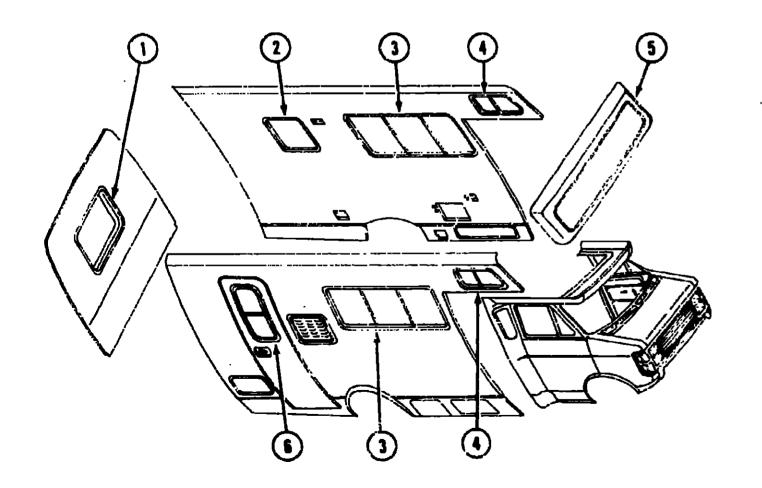

## ACCESSORIES GROUP (CONTINUED)

| <b>W</b> | Elect Messahaa | **** | Banadati a                                      |
|----------|----------------|------|-------------------------------------------------|
| vel      | Fart Number    | U/M  | Description                                     |
| 1        | 049347-01-000  | EA   | Mirror Head - 7 1/2" x 10 1/2" - Stainless Stee |
| 2        | 062047-01-000  |      | Arm - West Coast Mirror                         |
|          |                |      |                                                 |

## ACCESSORIES GROUP (CONTINUED)