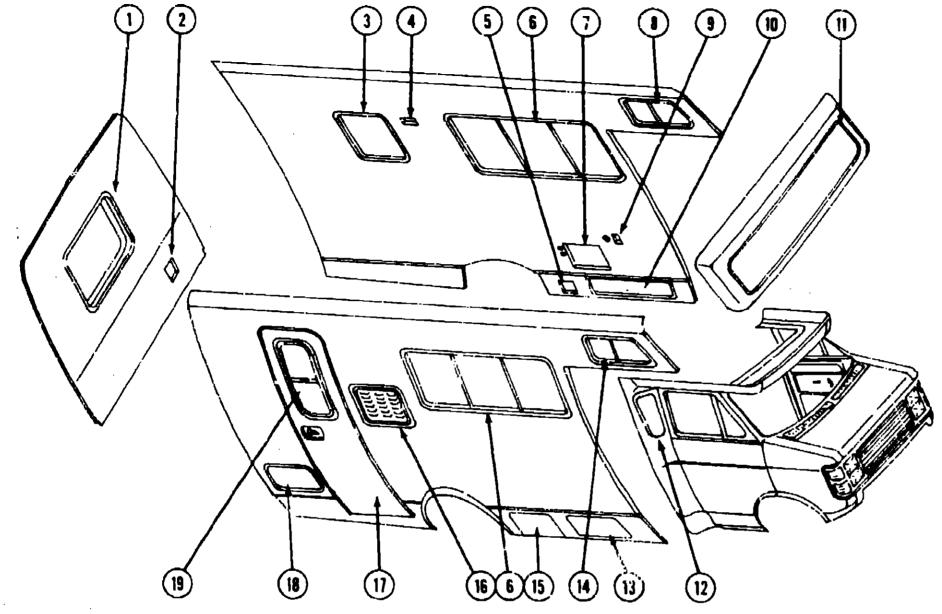

#### CURTAIN, CUSHION & PAD GROUP

#### CURTAIN CHARDWARE

| Key | Part Number   | U/M | Description .                              |
|-----|---------------|-----|--------------------------------------------|
| -   | 053272-01-001 |     | Track - Curtain - Alum, 16' - w/Holes      |
|     | 052327-05-006 | EA  | Track - Curtain - Beige Plastic            |
|     | 056001-01-000 | EA  | <del>-</del>                               |
|     | 056002-01-000 | EA  | Bracket - Shade - Right                    |
|     | 009107-01-000 | EΛ  | Gulde - Nylon Snap - Curtain               |
|     | 018031-42-000 | EA. | Track - Curtain - "L" Rod - Alum. Extr 90" |
|     | 009701-01-000 | EA  | · Carrier - "L" Rod - Curtain              |
|     | 009702-01-000 | EA  | End Stop - "L" Rod - Curtain               |
|     | 056784-01-000 | EA  |                                            |
|     | 039175-01-000 | EA  | Curtain Rod - Ext. 48" - 84"               |
|     | 039175-02-000 | EΑ  | Bracket - Curtain Rod                      |
|     | 056115-01-000 | YD  | Tape - Clear Plastic - w/Guides            |
|     | 048394-01-000 | YD  |                                            |
|     | 048395-01-000 | YD  | Tape - Loop - 1" x 25 YD - Beige           |