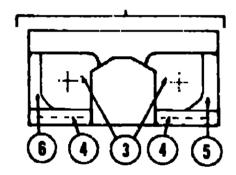

#### NOTE:

Use this illustration when determining length and width measurements for curtains. You will note the width measurement is taken on the top of the curtain with the curtain fully extended. The length measurement is taken from top to bottom.