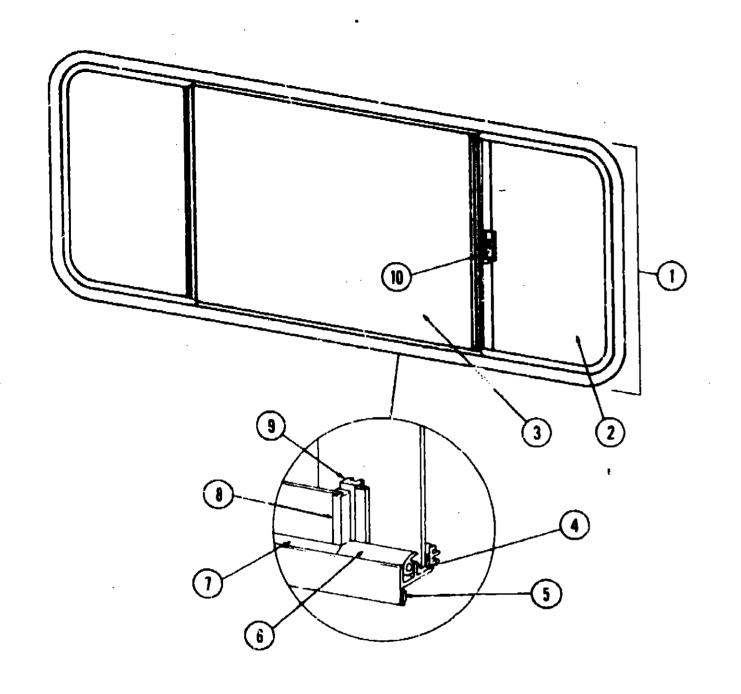

#### CURTAIN, CUSHION & PAD GROUP

#### NOTE:

Use this illustration when determining length and width measurements for curtains. You will note the width measurement is taken on the top of the curtain with the curtain fully extended. The length measurement is taken from top to bottom.

#### CURTAIN CHARDWARE

| Key | Part Number   | U/M | Description .                              |
|-----|---------------|-----|--------------------------------------------|
| -   | 053272-01-001 |     | Track - Curtain - Alum, 16' - w/Holes      |
|     | 052327-05-006 | EA  | Track - Curtain - Beige Plastic            |
|     | 056001-01-000 | EA  | <del>-</del>                               |
|     | 056002-01-000 | EA  | Bracket - Shade - Right                    |
|     | 009107-01-000 | EΛ  | Gulde - Nylon Snap - Curtain               |
|     | 018031-42-000 | EA. | Track - Curtain - "L" Rod - Alum. Extr 90" |
|     | 009701-01-000 | EA  | · Carrier - "L" Rod - Curtain              |
|     | 009702-01-000 | EA  | End Stop - "L" Rod - Curtain               |
|     | 056784-01-000 | EA  |                                            |
|     | 039175-01-000 | EA  | Curtain Rod - Ext. 48" - 84"               |
|     | 039175-02-000 | EΑ  | Bracket - Curtain Rod                      |
|     | 056115-01-000 | YD  | Tape - Clear Plastic - w/Guides            |
|     | 048394-01-000 | YD  |                                            |
|     | 048395-01-000 | YD  | Tape - Loop - 1" x 25 YD - Beige           |