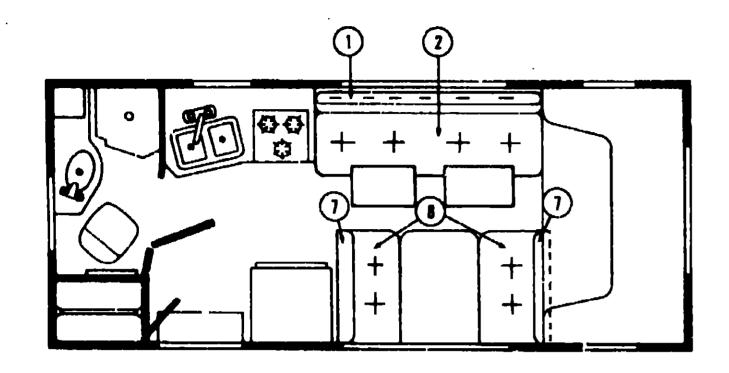

#### NOTE:

Use this illustration when determining length and width measurements for curtains. You will note the width measurement is taken on the top of the curtain with the curtain fully extended. The length measurement is taken from top to bottom.