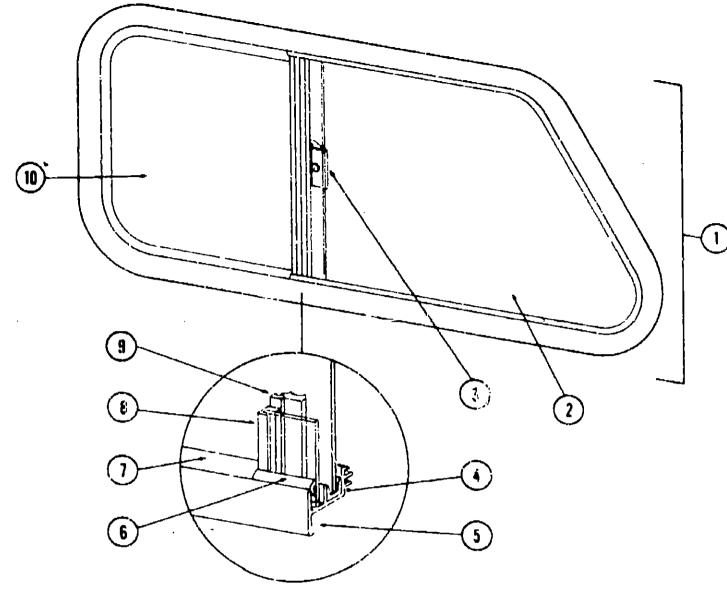

|
| Chassis Group                      | <b>A-</b> 7 |
| Curtain, Cushion & Pad Group       | A-6 - A-13  |
| Dinette Group                      | A-14        |
| Driver's Compartment Group         | A-15 - A-16 |
| Electrical Group                   | A-17 - A-19 |
| Exterior Body Group                | A-20 - A-24 |
| Galley Group                       | B-1         |
| Heating & Air Conditioning Group   | B-2         |
| nterior Finish Group               | B-3 - B-4   |
| LP Group                           | <b>B</b> -5 |
| Lounge Group                       | <b>B</b> ⋅6 |
| Water & Sewage Group               | B-7 · B-8   |
| Window, Vent & Exterior Door Group | B-9 - B-18  |
|                                    |             |

## WINDOW, VENT & EXTERIOR DOOR GROUP (CONTINUED)





## 1982 WINNEBAGO **TABLE OF CONTENTS**

| WC621RB N2            | A-1 - B-18  |
|-----------------------|-------------|
| WC723RH N1 WC723RH N2 | B-19 - D-10 |
| WC923RB P2            | D-11 - F-2  |
| WCF22RB N2            | F-3 - H-10  |
| WCF26RB N2            | H-1" - J-18 |

| Floor Plan                         | A-1 - A-2   |
|------------------------------------|-------------|
| Accessories Group                  | A-3 - A-5   |
| Bath Group                         | A-6         |
| Chassis Group                      | <b>A</b> -7 |
| Curtain, Cushion & Pad Group       | A-B - A-13  |
| Dinette Group                      | A-14        |
| Driver's Compartment Group         | A-15 - A-16 |
| Electrical Group                   | A-17 - A-19 |
| Exterior Body Group                |