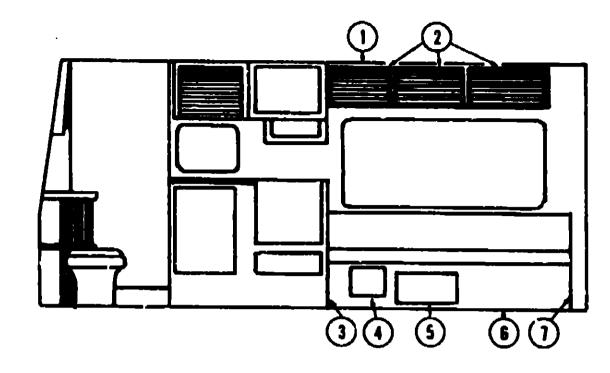

**BATH GROUP** 

#### BATH CABINETRY AND HARDWARE

| Key  | Part Number     | U/M      | Description                                                   |
|------|-----------------|----------|---------------------------------------------------------------|
| 1    | · M67322-01-N07 | EA       | Cabinet Asm Vanity - w/o Countertop & Doors                   |
| 2    | 063224-22-M10   | EA       | Door Asm Rolled - 13.1" x 30" Lower                           |
| 3    | 063224-21-M10   | EA       | Door Asm Rolled - 12.8" x 30" Upper                           |
| 4    | 067401-01-N07   | EA       | Countertop Asm Vanity Cabinet - Palomino                      |
| 5    | M67100-01-M10   | EA       | Cabinet Asm Medicine                                          |
| 6    | M71646-01-N10   | EA       | Medicine Cabinet - w/Mirro: - w/o Hardware                    |
| •    | 065325-07-N07   | EA       |                                                               |
| •    | 065325-15-M10   | EA       | Dour Asm Vanity Cabinet - 19.5" x 15.2" - w/o Hardware        |
| •    | 065325-12-M10   | EA       | Door Asm Wardrobe Cabinet - 46.4" x 17.5" - w/o Hardware      |
| •    | 065273-02-M10   | EA       | Door Asm Wardrobe Cabinet - 15" x 56.2" w/Micror - w/o Hardwi |
| •    | 058713-01-000   | EA       | Sink - Oval - Ivory Plastic                                   |
| •    | 033580-01-000   | EA       | Towel Ring                                                    |
| •    | 009133-01-000   |          | Towel Bar - 12" Plastic                                       |
| •    | M66491-03-N07   |          | Drawer Asm Wardrobe - 15.4" x 20" - w/o Hardware              |
| •    | 058331-02-000   | EA       |                                                               |
| •    | 058331-04-000   | EA       |                                                               |
| •    | 057898-01-000   | EA       | Hidden Latch                                                  |
| •    | 058335-02-000   |          | Bath Door Latch                                               |
| •    | 009134-01-000   |          | Holder - Tissue & Towel Bar                                   |
| •    | 011056-02-000   |          | Faucet - Lavatory - CSA                                       |
| ••   | 011056-01-000   | EA       | Faucet - Lavatory - US                                        |
| •    | 011083-01-000   |          | Plug w/Chain - 1 1/4"                                         |
| •    | 011048-02-000   |          | Shower Head - w/60" Hose                                      |
| - 1  | 011070-01-000   |          | Tailpiece - 1 1/4" x 6" - Brass                               |
| •    | 064350-01-000   |          | Shower Pan                                                    |
| ••   | 011059-03-000   | EA       | Faucet - Shower USA                                           |
| ••   | 063740-01-000   |          | Toilet - Thetford Aqua Magic IV - Ivory                       |
| •    | Not illustrated |          |                                                               |
| ¥1 • |                 | arts bre | akdown for this item is provided on the Common Items Fiche.   |