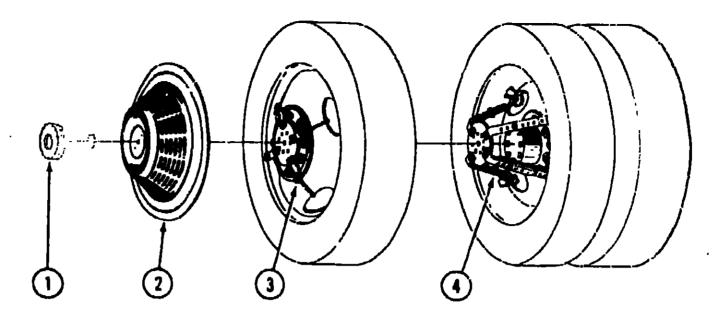

#### WHEEL COVER AND MOUNTING HARDWARE

| Key | Part Number     | U/M       | Description                                                        |
|-----|-----------------|-----------|--------------------------------------------------------------------|
| 1   | 064082-02-000   | EA        | Retaining Nut - Delmet - Wheel Cover                               |
| 2   | 073426-01-700   | EA        | Wheel Cover - Bolt On - 16" or 16.5" - Delme! (1)                  |
| 3   | 073426-04-700   | EA        | Retention Bracket Asm Wheel Cover Support - Heavy Duty - Front (1) |
| 4   | 073426-04-701   | EΑ        | Retention Bracket Asm Wheel Cover Support - Heavy Duty - Rear (1)  |
| •   | 073426-04-000   | EA        | Retention Bracket Asm Wheel Cover Support - Heavy Duty (Set/4)     |
| ••  | 031396-04-000   | _         | While Cover - 15" - Clip On.                                       |
| •   | Not illustrated | -         |                                                                    |
| ••  |                 | arts brea | kdown for this item is provided on the Common Items Fiche.         |