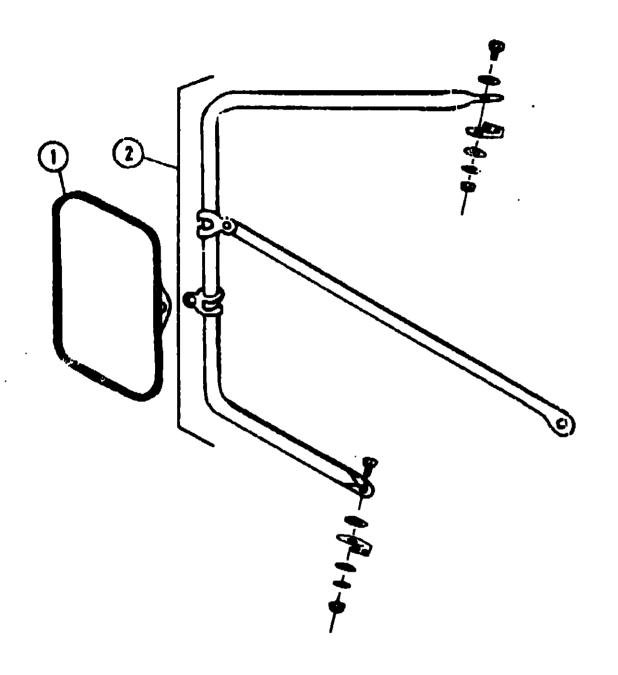

## ACCESSORIES GROUP (CONTINUED)

| <b>W</b> | Elect Messahaa | **** | Banadati a                                      |
|----------|----------------|------|-------------------------------------------------|
| vel      | Fart Number    | U/M  | Description                                     |
| 1        | 049347-01-000  | EA   | Mirror Head - 7 1/2" x 10 1/2" - Stainless Stee |
| 2        | 062047-01-000  |      | Arm - West Coast Mirror                         |
|          |                |      |                                                 |