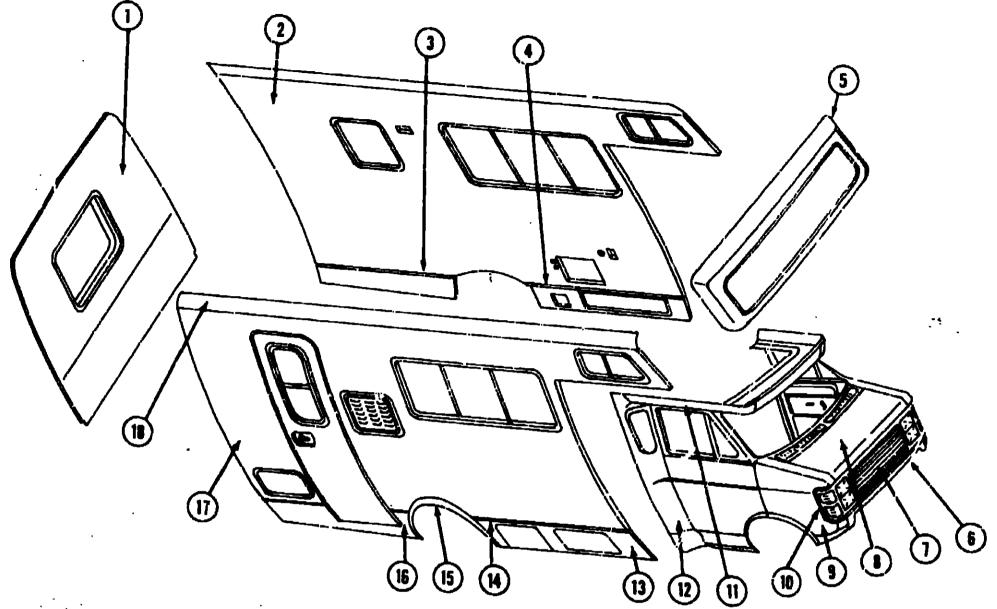

**BATH GROUP** 

#### BATH CABINETRY AND HARDWARE

| Key  | Part Number     | U/M      | Description                                                   |
|------|-----------------|----------|---------------------------------------------------------------|
| 1    | · M67322-01-N07 | EA       | Cabinet Asm Vanity - w/o Countertop & Doors                   |
| 2    | 063224-22-M10   | EA       | Door Asm Rolled - 13.1" x 30" Lower                           |
| 3    | 063224-21-M10   | EA       | Door Asm Rolled - 12.8" x 30" Upper                           |
| 4    | 067401-01-N07   | EA       | Countertop Asm Vanity Cabinet - Palomino                      |
| 5    | M67100-01-M10   | EA       | Cabinet Asm Medicine                                          |
| 6    | M71646-01-N10   | EA       | Medicine Cabinet - w/Mirro: - w/o Hardware                    |
| •    | 065325-07-N07   | EA       |                                                               |
| •    | 065325-15-M10   | EA       | Dour Asm Vanity Cabinet - 19.5" x 15.2" - w/o Hardware        |
| •    | 065325-12-M10   | EA       | Door Asm Wardrobe Cabinet - 46.4" x 17.5" - w/o Hardware      |
| •    | 065273-02-M10   | EA       | Door Asm Wardrobe Cabinet - 15" x 56.2" w/Micror - w/o Hardwi |
| •    | 058713-01-000   | EA       | Sink - Oval - Ivory Plastic                                   |
| •    | 033580-01-000   | EA       | Towel Ring                                                    |
| •    | 009133-01-000   |          | Towel Bar - 12" Plastic                                       |
| •    | M66491-03-N07   |          | Drawer Asm Wardrobe - 15.4" x 20" - w/o Hardware              |
| •    | 058331-02-000   | EA       |                                                               |
| •    | 058331-04-000   | EA       |                                                               |
| •    | 057898-01-000   | EA       | Hidden Latch                                                  |
| •    | 058335-02-000   |          | Bath Door Latch                                               |
| •    | 009134-01-000   |          | Holder - Tissue & Towel Bar                                   |
| •    | 011056-02-000   |          | Faucet - Lavatory - CSA                                       |
| ••   | 011056-01-000   | EA       | Faucet - Lavatory - US                                        |
| •    | 011083-01-000   |          | Plug w/Chain - 1 1/4"                                         |
| •    | 011048-02-000   |          | Shower Head - w/60" Hose                                      |
| - 1  | 011070-01-000   |          | Tailpiece - 1 1/4" x 6" - Brass                               |
| •    | 064350-01-000   |          | Shower Pan                                                    |
| ••   | 011059-03-000   | EA       | Faucet - Shower USA                                           |
| ••   | 063740-01-000   |          | Toilet - Thetford Aqua Magic IV - Ivory                       |
| •    | Not illustrated |          |                                                               |
| ¥1 • |                 | arts bre | akdown for this item is provided on the Common Items Fiche.   |

#### **CHASSIS GROUP**

| CY | Part Number           | U/M | Description                                 |
|----|-----------------------|-----|---------------------------------------------|
| -  | <b>059659-</b> 01-000 | EA  | Wheel Well - Plastic - Rear - Left or Fight |
|    | 061411-01-000         | EΑ  |                                             |
|    | 007125-05-000         | EΑ  | Clamp Asm Muffler - 2" Dia.                 |
|    | 064551-02-000         | EA  | Tray - Luggage Compartment                  |
|    | 065368-01-000         | EA  | Tray - Sattery                              |
|    | 051697-01-000         | EA  | Bracket - Battery Tie Down                  |
|    | 049912-01-000         | EA  |                                             |
|    | 017516-01-000         | EA  | Mud Flap - 14" x 18" - w/Holes              |
|    | 064069-01-000         | EA  | Splashguard - Front - Black Rubber          |
|    | 045012-01-000         | EA  |                                             |
|    | 064379-01-000         |     | Bumper - Rear - Chrome                      |
|    | 061189-01-000         |     |                                             |
|    | 061189-02-000         | EA  |                                             |
|    | 064213-01-000         | EA  |                                             |
|    | 049407-01-000         | EA  |                                             |
|    | 062400-02-000         | EA  | •                                           |
|    | 047441-01-000         | EA  | Battery Terminal - Horizontal Lug           |
|    | 007131-01-000         | EA  | Hanger - Tail Pipe                          |
|    | 064487-01-000         | EA  |                                             |
|    | 040784-01-000         | EA  |                                             |
|    | 059784-02-000         | EA  |                                             |
|    | 059784-03-000         | EA  | Switch - Wiper - Intermittent               |
|    | 20212-7-00 000        |     | Carron suber muchumusm                      |

|   | Part Number<br>064833-01-000<br>064824-01-000 | EA | Description Trailer Hitch Asm w/Support Support - Trailer Hitch Breaket Burner Mount See |
|---|-----------------------------------------------|----|------------------------------------------------------------------------------------------|
| 3 | 065237-01-000                                 | EA | Bracket - Bumper Mount - Rea                                                             |