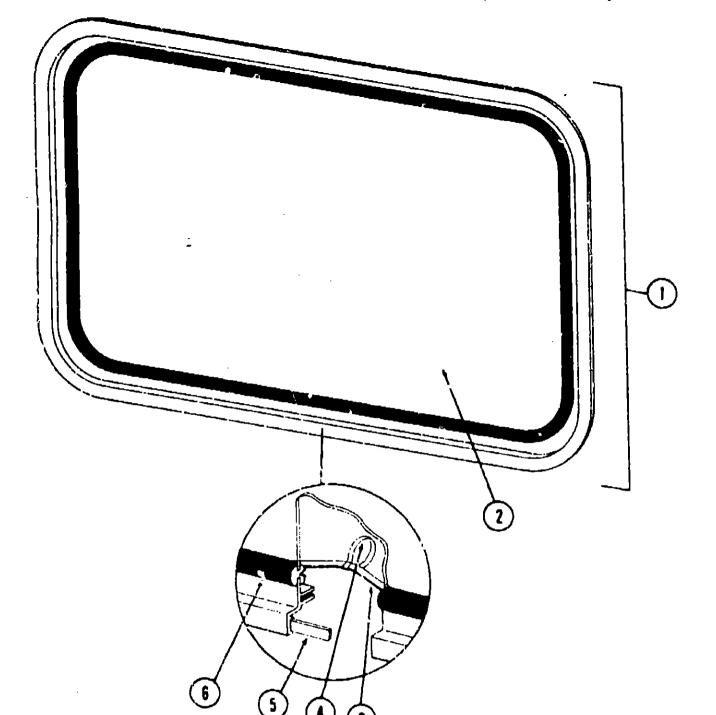

|
| Chassis Group                      | <b>A-</b> 7 |
| Curtain, Cushion & Pad Group       | A-6 - A-13  |
| Dinette Group                      | A-14        |
| Driver's Compartment Group         | A-15 - A-16 |
| Electrical Group                   | A-17 - A-19 |
| Exterior Body Group                | A-20 - A-24 |
| Galley Group                       | B-1         |
| Heating & Air Conditioning Group   | B-2         |
| nterior Finish Group               | B-3 - B-4   |
| LP Group                           | <b>B</b> -5 |
| Lounge Group                       | <b>B</b> ⋅6 |
| Water & Sewage Group               | B-7 · B-8   |
| Window, Vent & Exterior Door Group | B-9 - B-18  |
|                                    |             |

## WINDOW, VENT & EXTERIOR DOOR GROUP (CONTINUED)





## 1982 WINNEBAGO **TABLE OF CONTENTS**

| WC621RB N2            | A-1 - B-18  |
|-----------------------|-------------|
| WC723RH N1 WC723RH N2 | B-19 - D-10 |
| WC923RB P2            | D-11 - F-2  |
| WCF22RB N2            | F-3 - H-10  |
| WCF26RB N2            | H-1" - J-18 |

| Floor Plan                         | A-1 - A-2   |
|------------------------------------|-------------|
| Accessories Group                  | A-3 - A-5   |
| Bath Group                         | A-6         |
| Chassis Group                      | <b>A</b> -7 |
| Curtain, Cushion & Pad Group       | A-B - A-13  |
| Dinette Group                      | A-14        |
| Driver's Compartment Group         | A-15 - A-16 |
| Electrical Group                   | A-17 - A-19 |
| Exterior Body Group