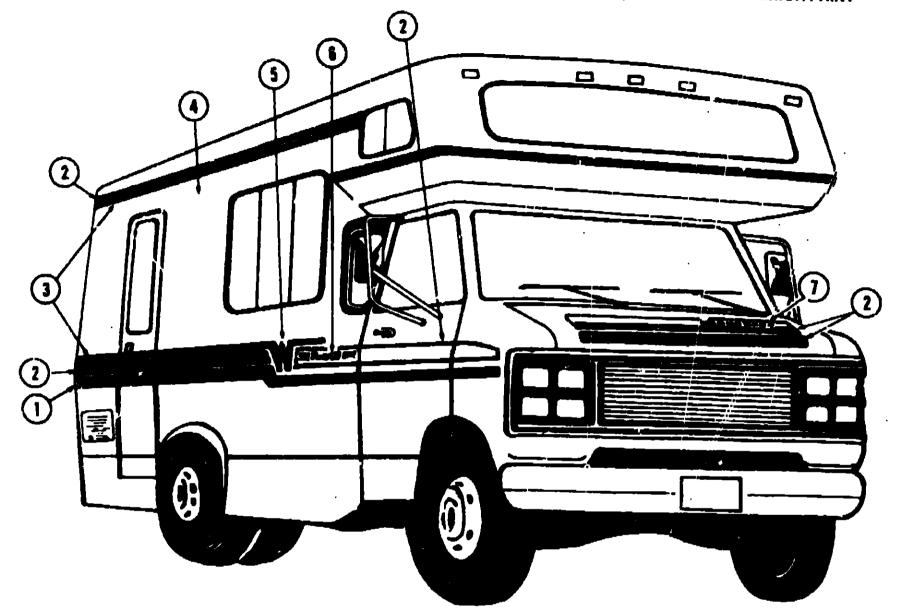

## ACCESSORIES GROUP (CONTINUED)

| <b>W</b> | Elect Messahaa | **** | Banadati a                                      |
|----------|----------------|------|-------------------------------------------------|
| vel      | Fart Number    | U/M  | Description                                     |
| 1        | 049347-01-000  | EA   | Mirror Head - 7 1/2" x 10 1/2" - Stainless Stee |
| 2        | 062047-01-000  |      | Arm - West Coast Mirror                         |
|          |                |      |                                                 |

#### WHEEL COVER AND MOUNTING HARDWARE

| Key | Part Number     | U/M       | Description                                                        |
|-----|-----------------|-----------|--------------------------------------------------------------------|
| 1   | 064082-02-000   | EA        | Retaining Nut - Delmet - Wheel Cover                               |
| 2   | 073426-01-700   | EA        | Wheel Cover - Bolt On - 16" or 16.5" - Delme! (1)                  |
| 3   | 073426-04-700   | EA        | Retention Bracket Asm Wheel Cover Support - Heavy Duty - Front (1) |
| 4   | 073426-04-701   | EΑ        | Retention Bracket Asm Wheel Cover Support - Heavy Duty - Rear (1)  |
| •   | 073426-04-000   | EA        | Retention Bracket Asm Wheel Cover Support - Heavy Duty (Set/4)     |
| ••  | 031396-04-000   | _         | While Cover - 15" - Clip On.                                       |
| •   | Not illustrated | -         |                                                                    |
| ••  |                 | arts brea | kdown for this item is provided on the Common Items Fiche.         |

#### RADIOS AND RELATED COMPONENTS

| Key | Part Number   | U/M | Description                          |
|-----|---------------|-----|--------------------------------------|
|     | 064785-01-000 | EA  | Radio - AM - Audiovox                |
|     | 064787-01-000 | EA  | Radio - AM/FM/MPX - w/Cassette       |
|     | 007004-01-000 | EΑ  | Antenna - Radio - Cab Mount          |
|     | 048153-01-000 | EA  | Antenna - CB - Camper Style          |
|     | 064791-01-000 | EA  | Speaker - Recessed - 5 1/4" x 10 oz. |
|     | 064792-01-000 | EA  | Grille - Speaker - 5 1/4"            |
|     |               |     | GENERATOR AND COMPONENT              |

| Key | Part Number   | U/M | Description                |
|-----|---------------|-----|----------------------------|
|     | 054427-01-000 | EA  | Generator - 3.0 kw - Onan  |
|     | 701629-02-000 | EA  | Package - Onan Installatio |
|     | 057652-01-000 |     | Muffler - Generator - AJ   |

#### MISCELLANEOUS ACCESSORIES

| Key | Part Number    | U/M | Description                                                 |
|-----|----------------|-----|-------------------------------------------------------------|
|     | 054185-14-000  | EA  | Owners Manual - Itasca & Winnebago                          |
|     | 006053-01-000  | EĄ  |                                                             |
|     | 006093-01-000  | EA  |                                                             |
|     | C17516-01-000  | EA  | Mud Flap - Black - 14" x 18" w/Holes                        |
|     | 041944-03-000  | EA  | Fire Extinguisher - w/Bracket - 5 BC                        |
|     | 052771-02-000  | EA  |                                                             |
|     | 053287-07-000  | EA  |                                                             |
|     | 053287-08-000  | EA  |                                                             |
|     | 087125-01-000  | EA  |                                                             |
|     | U67161-\71-000 | EA  |                                                             |
|     | 067161-61-700  | EA  |                                                             |
|     | 067130-0  -000 | EA  |                                                             |
|     | 067166-01-000  | EA  |                                                             |
|     | 064093-01-000  | EA  | Luggage Carrier Assembly - 14" x 30" x 60"                  |
|     | 039881-01-000  | EA  |                                                             |
|     | 040069-01-000  | EA  |                                                             |
| • • | 069629-01-000  | EA  | · · · · · · · · · · · · · · · · · · ·                       |
|     | 061613-01-000  | EA  |                                                             |
|     | 069580-01-000  | EA  | Lug Wrench 1" x 1 1/4" x 15.3"                              |
|     | 069580-02-000  | EA  |                                                             |
|     | 064477-03-000  | EA  |                                                             |
|     | 064082-02-000  | EA  | Nut - Spare Tire Cover                                      |
| ••  |                |     | akdown for this item is provided on the Common Items Fiche. |

#### **CHASSIS GROUP**

| CY | Part Number           | U/M | Description                                 |
|----|-----------------------|-----|---------------------------------------------|
| -  | <b>059659-</b> 01-000 | EA  | Wheel Well - Plastic - Rear - Left or Fight |
|    | 061411-01-000         | EΑ  |                                             |
|    | 007125-05-000         | EΑ  | Clamp Asm Muffler - 2" Dia.                 |
|    | 064551-02-000         | EA  | Tray - Luggage Compartment                  |
|    | 065368-01-000         | EA  | Tray - Sattery                              |
|    | 051697-01-000         | EA  | Bracket - Battery Tie Down                  |
|    | 049912-01-000         | EA  |                                             |
|    | 017516-01-000         | EA  | Mud Flap - 14" x 18" - w/Holes              |
|    | 064069-01-000         | EA  | Splashguard - Front - Black Rubber          |
|    | 045012-01-000         | EA  |                                             |
|    | 064379-01-000         |     | Bumper - Rear - Chrome                      |
|    | 061189-01-000         |     |                                             |
|    | 061189-02-000         | EA  |                                             |
|    | 064213-01-000         | EA  |                                             |
|    | 049407-01-000         | EA  |                                             |
|    | 062400-02-000         | EA  | •                                           |
|    | 047441-01-000         | EA  | Battery Terminal - Horizontal Lug           |
|    | 007131-01-000         | EA  | Hanger - Tail Pipe                          |
|    | 064487-01-000         | EA  |                                             |
|    | 040784-01-000         | EA  |                                             |
|    | 059784-02-000         | EA  |                                             |
|    | 059784-03-000         | EA  | Switch - Wiper - Intermittent               |
|    | 20212-7-00 000        |     | Carron suber muchumusm                      |

|   | Part Number<br>064833-01-000<br>064824-01-000 | EA | Description Trailer Hitch Asm w/Support Support - Trailer Hitch Breaket Burner Mount See |
|---|-----------------------------------------------|----|------------------------------------------------------------------------------------------|
| 3 | 065237-01-000                                 | EA | Bracket - Bumper Mount - Rea                                                             |