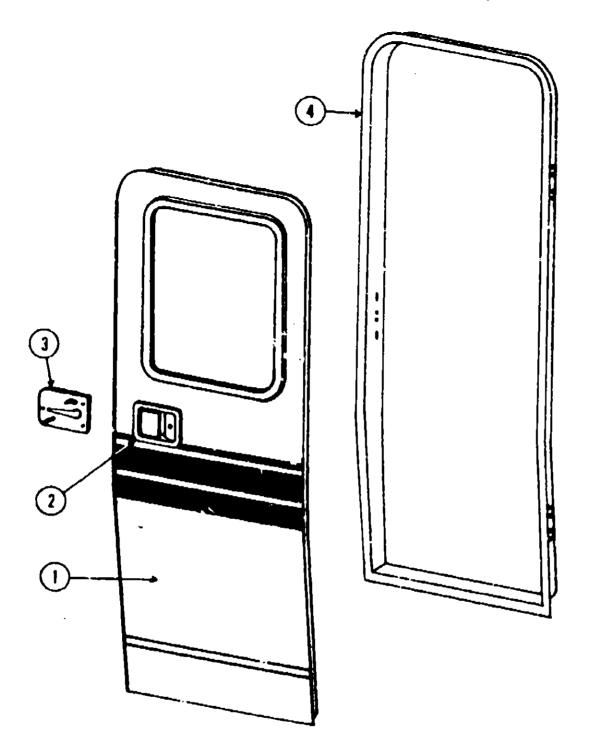

dow - 26" - Black                   |
| 10  | 047369-01-000         | EA  | Latch - Window - Plastic - w/Fastener                   |
| •   | 002293-01-000         | SF  | Screen - Window - 26" - Gray                            |
| •   | <b>002298-</b> 01-600 | FT  | Spline130" Dia Gray (Screen)                            |
| •   | 042076-01-000         | FT  | Seal - Fin - Pile34"                                    |
| •   | Not illustrated       |     |                                                         |

| /4" - Elack (w/o inside frame) |
|--------------------------------|
| ehead                          |
|                                |
|                                |
| in assembly)                   |
| iii daseiiibiy)                |
| •                              |



#### 1982 WINNEBAGO **TABLE OF CONTENTS**

| WC621RB N2             | A-1 - B-18  |
|------------------------|-------------|
| WC723RH N1, WC723RH N2 | B-19 - D-10 |
| WC823RB P2             | D-11 - F-2  |
| WCF22RB N2             | F-3 - H-10  |
| WCF26R5 (1)            | H-11 - J-18 |

#### 1982 WC621RB N2 INDEX

| Floor Plan                         | /\-1 <b>- A</b> -2 |
|------------------------------------|--------------------|
| Accessories Group                  | A-3 - A-5          |
| Bath Group                         | A-6                |
| Chassis Group                      | A-7                |
| Curtain, Cushion & Pad Group       | A-8 ~ A-13         |
| Dinette Group                      | . A-14             |
| Driver's Compartment Group         | A-15 - A-16        |