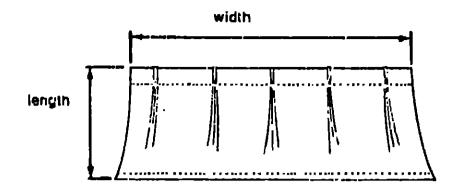

#### NOTE:

Use this illustration when determining length and width measurements for curtains. You will note the width measurement is taken on the top of the curtain with the curtain fully extended. The length measurement is taken from top to bottom.