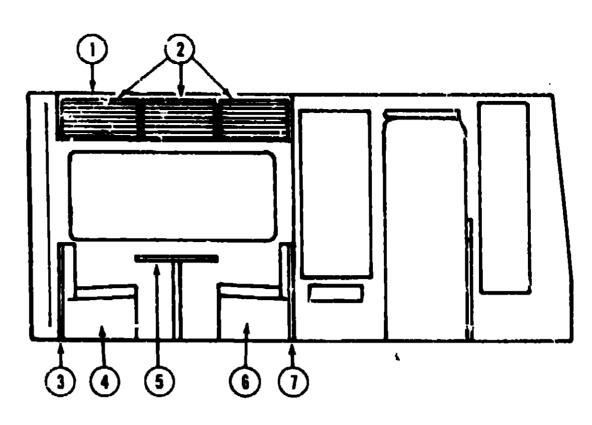

#### NOTE:

Use this illustration when determining length and width measurements for curtains. You will note the width measurement is taken on the top of the curtain with the curtain fully extended. The length measurement is taken from top to bottom.