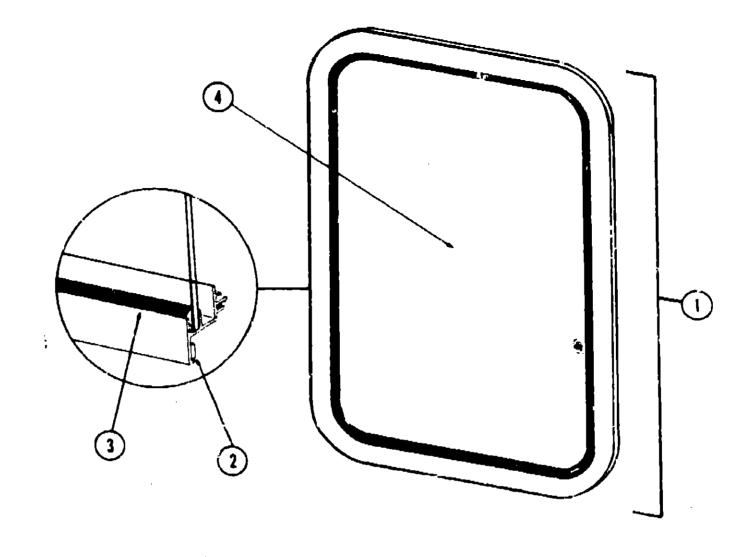

#### CURTAIN, CUSHION & PAD GROUP

#### NOTE:

Use this illustration when determining length and width measurements for curtains. You will note the width measurement is taken on the top of the curtain with the curtain fully extended. The length measurement is taken from top to bottom.