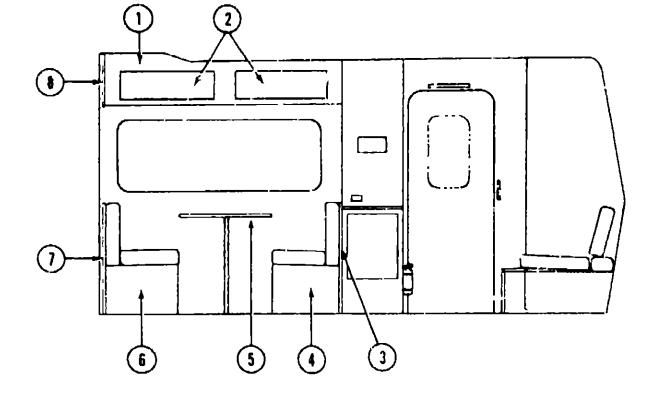

.

| Key | Part Number     | U/M | Description                          |
|-----|-----------------|-----|--------------------------------------|
| 1   | 057775-02-N01   | EA  | Cabinet Asm - Head Board - Right     |
| 2   | M56379-02-N01   | EA  | Panal Asm - Sleeper Board            |
| 3   | 054014-02-N01   | EA  | Trim Asm - Over Door - Right - Belg  |
| 3   | 054014-02-K06   | EA  | Trim Asm - Over Door - Right - Bro   |
| •   | 054014-01-N01   | EA  | Trim Asm - Over Door - Left - Belge  |
| •   | 054014-01-K08   | EA  | Trim Asm - Over Door - Left - Brow   |
| - 4 | 053919-08-N01   | EA  | Panel Asm - Wingwall Transition - I  |
| 5   | 055567-02-N01   | EA  | Side Panel - Cab Door - Right - Beig |
| 5   | 056567-02-M04   | EA  | Side Panel - Cab Door - Right - Bros |
| 6   | 053955-02-N01   | EA  | Penel Asm - Side - Right             |
| 7   | 044860-02-000   | EA  | Doo: Step Matt - Rubber - Black - R  |
| •   | 044860-01-000   | EA  | Door Step Matt - Rubber - Black - Lo |
| 8   | 053955-01-N01   | EA  | Panel Asm - Side - Left              |
| 9   | 056580-02-N01   | ĒΑ  | Side Panel - Cab Door - Left - Beige |
| 9   | 056580-02-M04   | ΕA  | Side Panel - Cab Door - Left - Brow  |
| 10  | 053919-07-N01   | EA  | Panel Asm - Wingwall Transition - I  |
| 11  | 052659-01-N01   | FT  | Accent Trim - Beige Vinys            |
| 11  | 052859-01-M10   | FT  | Accerit Trim - Brown Vinyl           |
| 12  | 057775-01-N01   | EA  | Cabinet Asm - Head Board - Left      |
| 13  | 053719-01-N01   | EA  | Haadliner Asm - Beige Vinyl          |
| 13  | 053719-01-M04   | EA  | Headliner Asm - Brown Vinyl          |
| 14  | 701631-01-000   | EA  | Shifting Knob and Button - Transmi   |
| •   | 701632-01-000   | EA  | Retainer - Shifting (nob - Transmis  |
| 15  | 049360-11-000   | EA  | Consola - Overhead (Voltmeter, Bat   |
| -   | 049360-12-000   | EA  | Console - Overhead - Blank           |
| •   | 049360-10-000   | EA  | Console - Overhead (Hourmeter, G     |
| •   | 049360-09-000   | EA  | Console - Overhead (Voltmeter, Bal   |
|     |                 |     | Generator Switch and Light           |
| •   | 031035-01-000   | EA  | Gauge - Hournieter - Generator       |
| •   | 024975-01-000   | ĒA  | Switch - Generator w/o Circuit Boa   |
| •   | 024459-03-000   | EA  | Gauge - Voltmeter w/o Bracket        |
| •   | 024462-01-000   | EA  | Switch - Battery Condition           |
| •   | 055279-01-000   | EA  | Control Asm - Heater and A/C         |
| •   | 007222-01-000   | EA  | Seat Belt Asm - 2" x 60" - Black     |
| -   | 007021-01-00G   | EA  | Seat Beit Asm - 2" x 90" - Slack     |
| -   | 007019-01-000   | EA  | Seat Belt Asm - 2" x 64" - Black     |
| -   | 041322-01-000   | EA  | Washer - Flat 15/32" I D x 2 3/8" O  |
| •   | 257759-01-000   | EA  | Bracket - Seat Belt Washer           |
| •   | Not illustrated |     |                                      |

#### CONVENTIONAL DINETTE AND OVERHEAD . ABINETRY

| Key | Part Number       | U/M      | Description                                                        |
|-----|-------------------|----------|--------------------------------------------------------------------|
| 3   | 071142-01-N01     | EA       | Cabinet Asm - Dinette Overhead - w/o Doors or Hardware             |
| 2   | M00789-01-N01     | EA       | Door Asm - Dinette Overhead Cabinet - 10.3 x 35.2" - 19/0 Hardware |
| 3   | M06383-01-N01     | EA       | Cabinet Asm - Dinette Back - Right                                 |
| 4   | M00384-01-N01     | EA       | Cabinet Asm - Dinette Seat - Right                                 |
| 5   | 053191-07-N01     | ΕA       |                                                                    |
| 6   | M00384-03-N01     | EA       | Cabinet Asin - Dinette Seat - Left                                 |
| 7   | M0035:\-02-N01    | EA       | Cabinet Asm Dinette Back - Left                                    |
| 8   | 057794-02-N01     | EA       | Pad Asm - End Panel - Dinette Overhead Cabinet - Beige Vinyl       |
| 8   | 057794-02-M01     | EA       | Pad Asm - End Panel - Dinette Overhead Cabinet - Brown Vinyl       |
| •   | 053200-05-000     | EA       | Bracket - Upper Wall Mount - 23 5" - Beige                         |
| ••  | 053200-01-000     | E٨       | Bracket - Upper Wall Mount - 23 5" - Brown                         |
| • • | 053201-01 000     | EA       | Bracket - Table Mount - 23 - Brown                                 |
| ••  | 053201-03-000     | EA       |                                                                    |
| •   | 024275-05-000     | EA       |                                                                    |
| ••  | 024275-01-000     | EA       | Rod - Table Lift - 8" x 23 5" Brown                                |
| •   | 024281-07-000     | EA       |                                                                    |
| ••  | 024281-03-000     | EA       | Bracket - Lower Wall Mount - 22 12 ' - Brown                       |
| •   | 024276-08-000     | EA       | Leg Asm - Table - 29.5 - Beige                                     |
| ••  | 024276-04-000     | EA       | Leg Asm - Table - 29 5" Brown                                      |
| ••  | 024277-02-000     | EA       | Hinge - Table Log                                                  |
| ••  | 024282-01-000     | EA       | Brace - Table Leg                                                  |
| ••  | VC4263-01-000     | EA       | Clip - 1" O D Tube                                                 |
| ••  | 049493-02-000     | EA       |                                                                    |
| •   | 049193-03-000     | EA       | Catch - Table Leg - Mounts on Floor - Beige                        |
| •   | Not illustrated   |          | -                                                                  |
| ••  | The illustrated p | arts bre | akdown for this item is provided on the Common Items Fiche         |
|     |                   |          |                                                                    |
|     |                   |          |                                                                    |