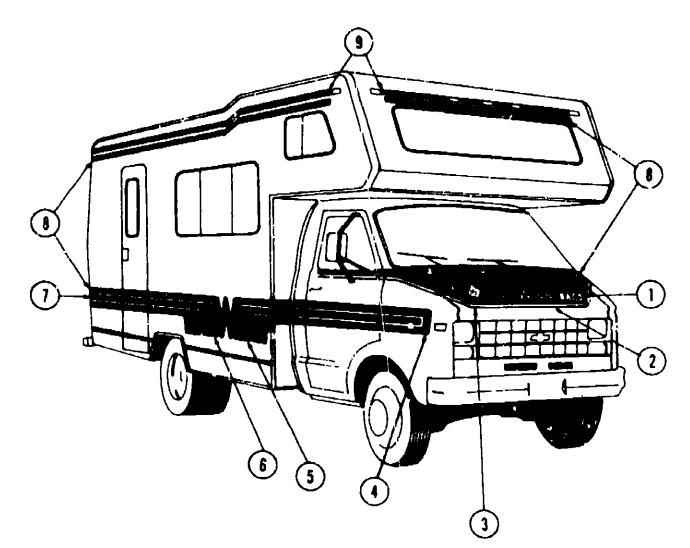

### EXTERIOR BODY GROUP

## LABELS, DECALS AND EX (ERIOR PAINT

| Key | Part Number     | U/M | Description                                                                                                      | K    |    | Perl Number    | U/M | Description                            |
|-----|-----------------|-----|------------------------------------------------------------------------------------------------------------------|------|----|----------------|-----|----------------------------------------|
| 1   | 038403-02-000   | EA  | Decat - Logo - 'Winnebago' - 28" x 22" - Off White                                                               |      | יי | 006025-01-000  | EA  | Label - Gas                            |
| 2   | 065218-02-000   | FT  | Decal - 1/2' Tape Stripe - Premasked - Orange                                                                    |      | •  | 006028-01-000  | EA  | Label - Drain Cap - 2" x 3'            |
| 2   | 065218-04-000   | FT  | Decal - 1/2' Tape Stripe - Premasked - Copper                                                                    |      | •  | 006031-01-000  | EA  | Label - Potable Water Only             |
| 2   | 005218-05-000   | FT  | Decal - 1/2" Tape Stripe - Premasked - Blue                                                                      |      | •  | 061417-01-000  | EA  | Label - Fuel                           |
| 3   | 065214-02-000   | EA  | Decai - Stripe - Hood Edge (Corner) - Orange                                                                     |      |    | 064378-01-000  | EA  | Label - Flying W/Thermo Panel          |
| Э   | 065214-04-000   | ĒA  | Decal - Stripe - Hood Edge (Corner) - Copper                                                                     |      |    | 006187-01-000  |     |                                        |
| З   | 065214-05-000   | EA  | Decal - Stripe - Hood Edge (Corner) - Blue                                                                       |      |    |                | EA  | Label - Sewage<br>Label - Waste Water  |
| •   | 039716-01-000   | ÉA  | Stensil - Minnie Winnie                                                                                          |      |    | 006188-01-000  | EP  |                                        |
| - 4 | 067763-01-000   | EA  | Stencil - Side - Front Fender - Right Hand                                                                       |      |    | 005199-01-000  | EA  | Label - Exit - Escape Window           |
| •   | 067763-02-000   | EA  | Stencil Side - Front Fender - Left Hand                                                                          |      |    | 047731-01-000  | EA  | Label - Emergency Exit                 |
| 5   | 065216-02-000   | ĒA  | Decal - W Surround - 16" x 95' - Right - Orange                                                                  |      |    | 054531-01-070  | EA  | Label - LP Gas Only                    |
| 5   | 065216-07-000   | EA  | Decal - W Surround - 16" x 9 5" - Right - Copper                                                                 |      |    | 031161-01-000  | EA  | Label - Flying W                       |
| 5   | 065216-09-000   | EA  | Decal - W Surround - 16" x 9 5" - Aight - Blue                                                                   |      |    | 050223-01-003  | EA  | Label - Lower Refrigerator Vant        |
| 6   | 065216-05-030   | EA  | Decal - W Surround - 16" x 9 5' - Left - Orange                                                                  |      |    | 050224-01-000  | EA  | Label - Refrigerator Root Vent         |
| 6   | 055216-09-000   | ĒA  | Decal - W Surround - 15" x 9 5' - Le(1 - Copper                                                                  |      | -  | 050225-01-000  | EA  | Label - Warning - Stove Vent - U.S     |
| 6   | 065216-10-000   | EA  | Decal - W Surround - 16" x 9 5" - Left - Blue                                                                    |      |    | 006195-01-000  | EA  | Label - Electrical Test                |
| 7   | 065219-02-000   | FT  | Decal - Double 3/4" Stripes Premasked 2" Apart - Orange                                                          |      | •  | 006196-01-000  | EA  | Label - Gas Test                       |
| 7   | 065219-04-000   | FT  | Decat - Double 3/4" Stripes Premasked 2" Apart - Orange                                                          |      | •  | 006197-01-000  | EA  | Label - Water Test                     |
| 7   | 065219-05-000   | ਸ   | Decal - Double 3/4" Stripes Premasked 2" Apart - Copper<br>Decal - Double 3/4" Stripes Premasked 2" Apart - Blue |      | •  | 006040-01-000  | EA  | Tag - Gas Refueling Warning            |
| 8   | 065217-02-000   | FT  | Decal - Double 1.5' Stripes Premasked 3/4" Apart - Blue                                                          |      | •  | 006062-01-000  | EA. | Tag - Electrical - 110 Volt Connectio  |
| 8   | 065217-04-000   | FT  | Decal - Double 1.5 Stripes Premasked 3/4" Apart - Orange                                                         |      | •  | 006001-01-000  | EA  | Nameplate - Plastic - Winnebago - C    |
| Ē   | 065217-05-000   | FT  | Decal - Double 1.5' Stripes Premasked 3/4" Apart - Copper                                                        |      | •  | 000092-01-000  | EA  | Reflector - Stick On - Rectangular - I |
|     | 0415-1-01-000   | ÉA  | Decal - Double 1 5" Stripes Premasked 3/4" Apart - Blue                                                          |      | •  | 008093-01-000  | EA  | Reflector - Stick On - Rectangular - / |
| •   | 041561-03-000   | ĒĀ  | Paint - Off White - Acrylic Enamel - 1 Gallon                                                                    |      | •  | 050313-07-000  | EA  | Decal - Loyo - "Winnebago" - 28" x     |
| •   | 041551-04-000   | ĒA  | Paint - Off White - Acrylic Enamel - 16 oz. Aerosol                                                              |      | •  | 050313-10-000  | EA  | Decai - Logo "Winnebago" - 28" x       |
| 9   | 065213-02-000   | ĒĀ  |                                                                                                                  | A-23 | •  | 050313-12-000  | EA  | Decai - Logo - "Winnebago" - 28 x      |
|     | Not illustrated |     | Paint - Dark Brown - 16 oz. Spray - Dupont 44173                                                                 |      | •  | Not illustated |     |                                        |

## EXTERIOR SODY GROUP (CONTINUED)

EXTERIOR BODY PANEL'S AND TRIM

| Xey | Part Number                         | U/M | Description                                      | Key | Part Number     | 11/M | Description                            |
|-----|-------------------------------------|-----|--------------------------------------------------|-----|-----------------|------|----------------------------------------|
| 1   | M71135-01-M01                       | EA  | Sidewall Asin - Right                            | 17  | M56379-02-N01   | _    | •                                      |
| 2   | 042170-03-000                       | EA  | Trini - Contour - Roof - Real ( , ht - Off White | 11  |                 | EA   | Sleeper Board Asm                      |
| •   | 042170-04-000                       | EA  | Trim - Contour - Hoof - Fred - Off White         | 12  |                 | EA   | Wingwall Asm - Right                   |
| 3   | 050630-03-000                       | ĒA  | Trim - Backwall - Lower - set Right              | -   | 058729-02-N01   | EA   | Michwall Asmil-Left                    |
| ź   | 039964-01-000                       | EA  |                                                  | 13  |                 | EA   | 1, 17 - Wingwall - Bottom - Right      |
|     | 039964 02-000                       |     |                                                  | •   | 054459 02-000   | ËA   | Frim - Wingwall - Bottom - Left        |
| E   |                                     | EA  | Trim - Contour - Back (21) - (- ) Off White      | •   | 048610-01-000   | EA   | Corner Trim - Plastic - Left Front Ove |
| 5   |                                     | EA  | Backwall Aun                                     | •   | 048610-02-000   | EA.  | Corner Trim - Plastic - Right Front Ov |
| 6   |                                     | E۸  | Roof Asm                                         | 14  | 036476-09-000   | ĒĂ   | Trim - Corner - Wingwall - Right       |
| -   | 058146-01-700                       | ÉA  | Roct Section - Cab Over to First Seam            | •   | )36476-10-000   | ĒA   | Trim - Corner - Wingwall - Leit        |
| 7   | M71134-01-N01                       | ΕA  | Sidewall Asm - Loft                              | 15  |                 | EA   | Feature Strip - E) tr Alum - 14        |
| 7   | M71134-01-NO2                       | EA  | Sidewall Asm - Left                              | •   | CO1030-19-000   | EA   |                                        |
| 7   | M71134-01-N03                       | EA  | Sidewall Asmin - Left                            |     |                 |      | Insert - Feature Strip - Brown - 17'   |
| •   | 055240-01-000                       | ÉA  | Trim - Contour - Roof - Front Flight - Olf White |     | 009731-01-000   | EA   | End Cap - Feature Strip                |
| E   |                                     | EA  | Trim - Contour - Roof - Front Left - Olf White   |     | 041746-01-000   | ۴٢   | Extr. Vinyl - Bubble Seal - Wingwall   |
|     | 052799-01-000                       | EA  |                                                  | 16  |                 | EA   | Trim - Wheel Well - Rear - Loft or Rig |
| ç   |                                     | EA  | Trin - Contour - Sleeper - Right - Olf White     | •   | 002792-01-003   | EA   | Extrusion - Contour Trim - 222         |
| 1(  |                                     |     | Trim - Contour - Sleeper - Left - Off White      | •   | Not illustrated |      |                                        |
|     |                                     | EA  | 1 cm - Sleeper Board - Front                     |     |                 |      |                                        |
|     | <ul> <li>Not illustrated</li> </ul> |     |                                                  |     |                 |      |                                        |