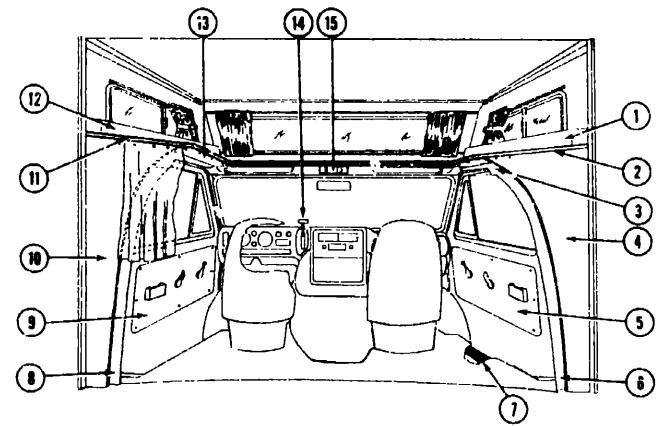

### CHASSIS GROUP

### BATH GROUP

| Key | Part Number   | U/Ni       | Description                                        | Key | Part Number   | U/M | Description                            |
|-----|---------------|------------|----------------------------------------------------|-----|---------------|-----|----------------------------------------|
|     | MS8593-01-N01 | EA         | Door Asm - Bathroom - 21 5" x 69 8" - w/o Hardware |     | 057822-01-000 | EA  | Tray - Battery - Steel                 |
|     | 009151-01-000 | EA         | Warp Guard 48"                                     |     | 057724-01-000 | EA  | Wheelwell - Black Plastic              |
|     | 009150-01-000 | ΕA         | Warp Guard - 64"                                   |     | 740313-72-000 | EA  | Tray - Generator - 3.0 kw - Onan       |
|     | 058335-01-000 | EA         | Latch - Bathroom Door w/Lock                       |     | 051697-01-000 | EA  | Bracket - Battery Tie Down - 6 88"     |
|     | 058335-02-000 | ËA         | Latch - Bathroom Door w/o Lock                     |     | 051697 02-000 | EA  | Bracket - Battery Tie Down - 12"       |
|     | 064595-01-000 | EA         | Sink - Lavatory - Ivory Plastic                    |     | 051697-03-000 | EA  | Bracket - Battery Tie Down - 13 3/4"   |
| ••  | 011056-01-000 | EA         | Faucet - Lavatory - U.S                            |     | 024652-01-700 | EA  | Step Asm - Entry Door                  |
| ••  | 011058-02-000 | EA         | Faucet - Lavatory - C S A                          |     | 007125-01-000 | EA  | Clamp - Muffler - 1 62" Dia - Genera   |
|     | 011059-03-000 | EA         | Faucet - Shower                                    |     | 017516-01-000 | EA  | Mud Flap - Black Rubber - 14" x 18"    |
|     | 0**083-01-000 | EA         | Plug - Sink - 1 1/4" - w/Chain                     |     | 037291-01-000 | EA  | Tire - 8 00 x 16 5 · 8 Ply - Black Tub |
| ••  | 01:01-02-000  | ÉA         | Shower Head - w/60" Hose                           |     | 062400-02-000 | EA  | Wheel - 6 00 x 16 5 - Chevy            |
|     | 01049. 01-000 | EA         | Clamp - Shower Hose - 9/16"                        |     | 007131-01-000 | E٩  | Hanger - Tail Pipe                     |
|     | 046112-04-000 | EA         | Mirror - Plastic - 1/8 ' x 19" x 26"               |     | 040754-01-000 | EA  | Blade Asm - Windshield Wiper           |
|     | 040113-01-000 | EA         | Rosette - Mirror Mounting                          |     | 01 00-01-000  | EA  | Bracket - License Plate - Rear         |
|     | 009134-01-000 | EA         | Holder - Tissue                                    |     | 603303-03-000 | EA  | Shroud - Fuel Fill - Interior          |
|     | 009133-02-000 | EA         | Towel Bar                                          |     | 040466-07-000 | EA  | Cover - Fire - 29" - Off White         |
|     | 023449-01-000 | EA         | Supports - Towel Bar                               |     |               |     |                                        |
|     | 057671-01-000 | EA         | Cover - Screw - No 8                               |     |               |     |                                        |
|     | 009252-01-000 | EA         | Cabinet - Medicine - Gold                          |     |               |     |                                        |
|     | 009256-01-001 | ΕA         | Mirror - Medicine Cabinet Door - 9 7/8" x 14 7/8"  |     |               |     |                                        |
|     | 035337-22-000 | EA         | Trim - I/S Corner - Aluminum - 80 88"              |     |               |     |                                        |
|     | 034394-02-000 | EA         | Extr. Vinyl Insert - Beigc                         |     |               |     |                                        |
|     | 011070-01-000 | EA         | Tailpiece - 1 1/4" x 6"                            |     |               |     |                                        |
|     | 064369-01-000 | EA         | Shower Pan - 291 x 411 - Ivory Plastic             |     |               |     | - ///                                  |
|     | 066440-01-000 | EA         | Strainer - Shower Pan - w/Rubber Washer            |     |               |     | $() / \times$                          |
|     | 067487-01-000 | EA         | Toilet - Thetford - Aqua Magic IV - Ivory          |     |               |     | $\forall$ /// $\land$                  |
|     | 064076.01.000 | <b>C</b> A |                                                    |     |               |     |                                        |

064076-01-000 EA Toilet - Thetford - Aqua Magic - Ivory - Model 50 The illustrated parts breakdown for this item is provided on the Common Items Fiche

| 1 | 064602-01-000 | EA | Bumper Asm - Square - 92" - Off White      |
|---|---------------|----|--------------------------------------------|
| • | 039779-01-000 | EA | Cap - Rubber - 4" x 4" - Square Bumper     |
| 2 | 064601-01-000 | EA | Bracket - Bumper Mount                     |
| 3 | 040974-01-000 | EA | Bracket - Spare Tire Retainer - 2" x 6 75" |
| 4 | 064598-01-000 | EA | Bracket Asm - Spare Tire Carrier           |
| 5 | 064833-02-000 | EA | Trailer Hitch Asm                          |
| 6 | 064824-02-000 | EA | Support - Trailer Hitch                    |
| • | 041332-01-000 | EA | Bumper Cover w/Reflector - Aluminum - 1    |
| • | 041332-02-000 | EA | Reflector - 6 1/2" x 3/4" - Bumper Cover   |
|   |               |    |                                            |