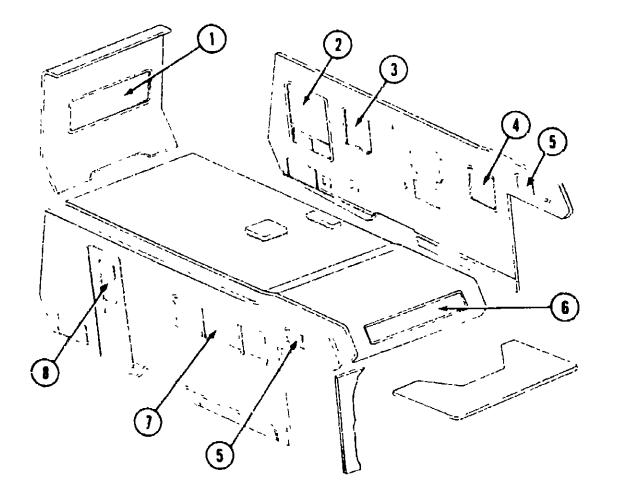

## EXTERIOR SODY GROUP (CONTINUED)

EXTERIOR BODY PANEL'S AND TRIM

| Xey | Part Number                         | U/M | Description                                      | Key | Part Number     | 11/M | Description                            |
|-----|-------------------------------------|-----|--------------------------------------------------|-----|-----------------|------|----------------------------------------|
| 1   | M71135-01-M01                       | EA  | Sidewall Asin - Right                            | 17  | M56379-02-N01   | _    | •                                      |
| 2   | 042170-03-000                       | EA  | Trini - Contour - Roof - Real ( , ht - Off White | 11  |                 | EA   | Sleeper Board Asm                      |
| •   | 042170-04-000                       | EA  | Trim - Contour - Hoof - Fred - Off White         | 12  |                 | EA   | Wingwall Asm - Right                   |
| 3   | 050630-03-000                       | ĒA  | Trim - Backwall - Lower - set Right              | -   | 058729-02-N01   | EA   | Michwall Asmil-Left                    |
| ź   | 039964-01-000                       | EA  |                                                  | 13  |                 | EA   | 1, 17 - Wingwall - Bottom - Right      |
|     | 039964 02-000                       |     |                                                  | •   | 054459 02-000   | ËA   | Frim - Wingwall - Bottom - Left        |
| E   |                                     | EA  | Trim - Contour - Back (21) - (- ) Off White      | •   | 048610-01-000   | EA   | Corner Trim - Plastic - Left Front Ove |
| 5   |                                     | EA  | Backwall Aun                                     | •   | 048610-02-000   | EA.  | Corner Trim - Plastic - Right Front Ov |
| 6   |                                     | E۸  | Roof Asm                                         | 14  | 036476-09-000   | ĒĂ   | Trim - Corner - Wingwall - Right       |
| -   | 058146-01-700                       | ÉA  | Roct Section - Cab Over to First Seam            | •   | )36476-10-000   | ĒA   | Trim - Corner - Wingwall - Leit        |
| 7   | M71134-01-N01                       | ΕA  | Sidewall Asm - Loft                              | 15  |                 | EA   | Feature Strip - E) tr Alum - 14        |
| 7   | M71134-01-NO2                       | EA  | Sidewall Asm - Left                              | •   | CO1030-19-000   | EA   |                                        |
| 7   | M71134-01-N03                       | EA  | Sidewall Asmin - Left                            |     |                 |      | Insert - Feature Strip - Brown - 17'   |
| •   | 055240-01-000                       | ÉA  | Trim - Contour - Roof - Front Flight - Olf White |     | 009731-01-000   | EA   | End Cap - Feature Strip                |
| E   |                                     | EA  | Trim - Contour - Roof - Front Left - Olf White   |     | 041746-01-000   | ۴٢   | Extr. Vinyl - Bubble Seal - Wingwall   |
|     | 052799-01-000                       | EA  |                                                  | 16  |                 | EA   | Trim - Wheel Well - Rear - Loft or Rig |
| ç   |                                     | EA  | Trin - Contour - Sleeper - Right - Olf White     | •   | 002792-01-003   | EA   | Extrusion - Contour Trim - 222         |
| 1(  |                                     |     | Trim - Contour - Sleeper - Left - Off White      | •   | Not illustrated |      |                                        |
|     |                                     | EA  | 1 cm - Sleeper Board - Front                     |     |                 |      |                                        |
|     | <ul> <li>Not illustrated</li> </ul> |     |                                                  |     |                 |      |                                        |

rtption per Board Asm wall Asm - Right wall Asm - Left - Wingwall - Bottom - Right - Wingwall - Bottom - Left per Trim - Plastic - Left Front Overhang - Off White per Trim - Plastic - Right Front Overhang - Off White - Corner - Wingwall - Right - Corner - Wingwall - Right - Corner - Wingwall - Left ure Strip - Extr. Alum - 14 rt - Feature Strip - Brown - 17.

Vinyl - Bubble Seal - Wingwall - Wheel Well - Rear - Left or Right Sion - Contour Trim - 222'