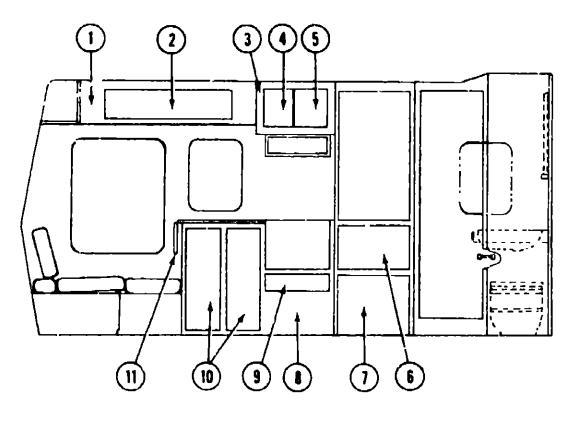

### CURTAIN, CUSHION AND PAD GROUP

#### NOTE

Use this illustration when determining length and width measurements for curtains. You will note the width measurement is taken on the top of the curtain with the curtain. fully extended. The length measurement is taken from top to bottom

#### CURTAINS, VALANCES, SHADES AND TIEBACKS

| Key    | Part Number                    | U/M      | Description                                                                      |
|--------|--------------------------------|----------|----------------------------------------------------------------------------------|
| 1      | 066545-02-N01                  | EA       | Curtain w/Taped Top and Snap Bottom - Wainut/Golden Brown                        |
| 1      | 068545-02-NO2                  | EA       | Curtain w/Taped Top and Snap Bottom -                                            |
| 1      | 068545-02-N93                  | EA       | Colfee/Dark Brown<br>Curtain w/Taped Top and Snap Bottom -                       |
|        |                                |          | Molasses/Dark Brown                                                              |
| 1      | 066959-11-N01                  | ΕΛ       | Curtain Asm - Sheer w/Rod Top - 28 5" x                                          |
| 1      | 085892-15-N01<br>085892-15-N02 | EA<br>EA | Valance Asm - 6 5" x 81" - Rust/Mocha                                            |
| 1      | 085892-15-N02                  | EA       | Valance Asm - 6 5" x 81" - Brown/Mahog<br>Valance Asm 6 5" x 81" - Blue/Skylark  |
| 1      | 065522-13-000                  | ĒÀ       | Shade Asm - 72 25" x 38"                                                         |
| 2      | 056484-39-N01                  | EA       | Curtain w/Taped Top - 40 5" x 25 5" - Wa                                         |
| 2      | 056484-39-N02                  | ĒA       | Curtain w/Taped Top - 40 5" x 25 5" - Co                                         |
| 2      | 056484-39-N03                  | EA       | Curtain w/Taped Top - 40 5" x 25 5" - Mo                                         |
| 2      | 066959-12-N01                  | EA       | Curtain Asm - Sheer w/Rod Top - 39 5" A                                          |
| 2      | 065892-14-N01                  | EA       | Valance Asm - 6.5" x 67" - Rust/Mocha                                            |
| 2      | 065892-14-NO2                  | EA       | Valance Asm - 6 5" x 67" - Brown/@ahog                                           |
| 2      | 065892-14-N03                  | EA       | Valance Asm - 6 5" x 67" - Blue/Skylark                                          |
| 2      | 065522-07-000                  | ÉA       | Shade Asm - 33 25" x 50"                                                         |
| 3      | 056484-38-N01                  | EA       | <ul> <li>Curtain w/Taped Top - 30" x 91 - Walnut/</li> </ul>                     |
| 3      | 056484-38-NO2                  | EA       | Curtain w/Taped Top - 30" x 9" - Coffee/                                         |
| 3      | 056484-38-ND3                  | EA       | Curtain w/Taped Top - 30" x 9" - Molasse                                         |
| 3      | 065522-02-000                  | EA       | Shade Asm - 21 25" x 38"                                                         |
| 4      | 069777-02-000                  | EA       | Valance - Plastic - Light Oak                                                    |
| 4      | 065522-02-000                  | EA       | Shade Asm - 21 25" x 38"                                                         |
| 5      | 054103-01-N01                  | EA       | Curtain Asm w/Snap Top - 15 5' x 42" -                                           |
| 5<br>5 | 054103-01-N02<br>054103-01-N03 | EA<br>EA | Curtain Asm w/Snap Top - 15 5" x 42"<br>Curtain Asm w/Snap Top - 15 5" x 42" -   |
| 5      | 054045-03-N01                  | EA       | Curtain Asm w/Snap Top and Bottom - 1                                            |
| 6      | 054045-03-N02                  | EA       | Curtain Asm w/Shap Top and Bottom - 1                                            |
| 6      | 054045-03-N03                  | EA       | Curtain Asm. w/Snap Top and Bottom - 1                                           |
| ī      | 059900-02-N01                  | EA       | Curtain Asm Front Wracuround - 23" x                                             |
| •      | 059900-02-NO2                  | EA       | Curtain Asin - Front Wraparound - 231 x                                          |
| •      | 059900-02-N03                  | EA       | Curtain Asm - Front Wraparound - 23" x                                           |
| 7      | 056484-37-N01                  | EA       | Curtain Asm w/Snap Top and Bottom - 3                                            |
| 7      | 056484-37-NO2                  | EA       | Curtain Asm w/Snap Top and Bottom - 3                                            |
| 7      | 056484-37-N03                  | EA       | Curtain Asm w/Snap Top and Bottoin - 3                                           |
| 7      | 066959-10-NO1                  | EA       | Curtain Asm - Sheer w/Rod Top - 29 5" :                                          |
| 7      |                                | EA       | Valance Asm - 6 5" x 78" - Rust/Mocha                                            |
| 7      | 065892-09-NU2                  | EA       | Valance Asm - 6 5" x 78" - Brown/Maho                                            |
| 7      |                                | EA       | Valance Asm - 6 5" x 78" - Blue/Skylark                                          |
| 7      |                                | EA       |                                                                                  |
| 8<br>8 |                                | EA<br>EA | Curtain Asm w/Snap Top - 29" x 37" - W<br>Curtain Asm w/Snap Top - 29" x 37" - C |
| 8      |                                | EA       | Curtain Asm w/Shap Top - 29 x 37 - C<br>Curtain Asm w/Shap Top - 29 x 37 - M     |
| •      | 054051-11-N01                  | EA       | Curtain Asm w/Shap Top - Bunk - 32" x                                            |
| •      | 054051-11-N02                  | EA       |                                                                                  |
| •      | 054051-11-N03                  | EA       | • -                                                                              |
| •      |                                | EA       | • •                                                                              |
| •      |                                | EA       |                                                                                  |
| •      |                                | ĒA       |                                                                                  |
| •      | 001-00-000                     | EA       | Tie Back Asm - 7 5" - Clear Plastic                                              |
| •      | 192304-01-000                  | EA       | Tie Back Asm – 6' – Clear Plastic                                                |
| •      | Not illustated                 |          |                                                                                  |
|        |                                |          |                                                                                  |