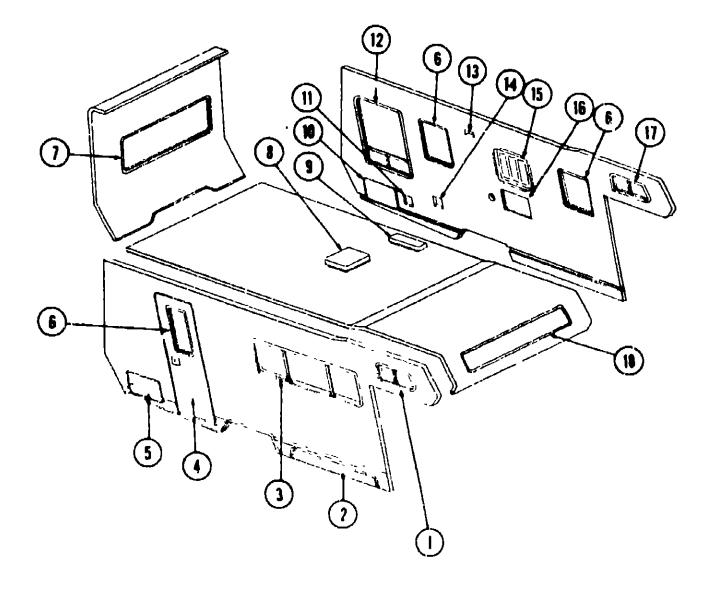

### CURTAIN, CUSHION AND PAD GROUP

#### NOTE

Use this illustration when determining length and width measurements for curtains. You will note the width measurement is taken on the top of the curtain with the curtain. fully extended. The length measurement is taken from top to bottom

#### CURTAINS, VALANCES, SHADES AND TIEBACKS

| Key    | Part Number                    | U/M      | Description                                                                      |
|--------|--------------------------------|----------|----------------------------------------------------------------------------------|
| 1      | 066545-02-N01                  | EA       | Curtain w/Taped Top and Snap Bottom - Wainut/Golden Brown                        |
| 1      | 068545-02-NO2                  | EA       | Curtain w/Taped Top and Snap Bottom -                                            |
| 1      | 068545-02-N93                  | EA       | Colfee/Dark Brown<br>Curtain w/Taped Top and Snap Bottom -                       |
|        |                                |          | Molasses/Dark Brown                                                              |
| 1      | 066959-11-N01                  | ΕΛ       | Curtain Asm - Sheer w/Rod Top - 28 5" x                                          |
| 1      | 085892-15-N01<br>085892-15-N02 | EA<br>EA | Valance Asm - 6 5" x 81" - Rust/Mocha                                            |
| 1      | 085892-15-N02                  | EA       | Valance Asm - 6 5" x 81" - Brown/Mahog<br>Valance Asm 6 5" x 81" - Blue/Skylark  |
| 1      | 065522-13-000                  | ĒÀ       | Shade Asm - 72 25" x 38"                                                         |
| 2      | 056484-39-N01                  | EA       | Curtain w/Taped Top - 40 5" x 25 5" - Wa                                         |
| 2      | 056484-39-N02                  | ĒA       | Curtain w/Taped Top - 40 5" x 25 5" - Co                                         |
| 2      | 056484-39-N03                  | EA       | Curtain w/Taped Top - 40 5" x 25 5" - Mo                                         |
| 2      | 066959-12-N01                  | EA       | Curtain Asm - Sheer w/Rod Top - 39 5" A                                          |
| 2      | 065892-14-N01                  | EA       | Valance Asm - 6.5" x 67" - Rust/Mocha                                            |
| 2      | 065892-14-NO2                  | EA       | Valance Asm - 6 5" x 67" - Brown/@ahog                                           |
| 2      | 065892-14-N03                  | EA       | Valance Asm - 6 5" x 67" - Blue/Skylark                                          |
| 2      | 065522-07-000                  | ÉA       | Shade Asm - 33 25" x 50"                                                         |
| 3      | 056484-38-N01                  | EA       | <ul> <li>Curtain w/Taped Top - 30" x 91 - Walnut/</li> </ul>                     |
| 3      | 056484-38-NO2                  | EA       | Curtain w/Taped Top - 30" x 9" - Coffee/                                         |
| 3      | 056484-38-ND3                  | EA       | Curtain w/Taped Top - 30" x 9" - Molasse                                         |
| 3      | 065522-02-000                  | EA       | Shade Asm - 21 25" x 38"                                                         |
| 4      | 069777-02-000                  | EA       | Valance - Plastic - Light Oak                                                    |
| 4      | 065522-02-000                  | EA       | Shade Asm - 21 25" x 38"                                                         |
| 5      | 054103-01-N01                  | EA       | Curtain Asm w/Snap Top - 15 5' x 42" -                                           |
| 5<br>5 | 054103-01-N02<br>054103-01-N03 | EA<br>EA | Curtain Asm w/Snap Top - 15 5" x 42"<br>Curtain Asm w/Snap Top - 15 5" x 42" -   |
| 5      | 054045-03-N01                  | EA       | Curtain Asm w/Snap Top and Bottom - 1                                            |
| 6      | 054045-03-N02                  | EA       | Curtain Asm w/Shap Top and Bottom - 1                                            |
| 6      | 054045-03-N03                  | EA       | Curtain Asm. w/Snap Top and Bottom - 1                                           |
| ī      | 059900-02-N01                  | EA       | Curtain Asm Front Wracuround - 23" x                                             |
| •      | 059900-02-NO2                  | EA       | Curtain Asin - Front Wraparound - 231 x                                          |
| •      | 059900-02-N03                  | EA       | Curtain Asm - Front Wraparound - 23" x                                           |
| 7      | 056484-37-N01                  | EA       | Curtain Asm w/Snap Top and Bottom - 3                                            |
| 7      | 056484-37-NO2                  | EA       | Curtain Asm w/Snap Top and Bottom - 3                                            |
| 7      | 056484-37-N03                  | EA       | Curtain Asm w/Snap Top and Bottoin - 3                                           |
| 7      | 066959-10-NO1                  | EA       | Curtain Asm - Sheer w/Rod Top - 29 5" :                                          |
| 7      |                                | EA       | Valance Asm - 6 5" x 78" - Rust/Mocha                                            |
| 7      | 065892-09-NU2                  | EA       | Valance Asm - 6 5" x 78" - Brown/Maho                                            |
| 7      |                                | EA       | Valance Asm - 6 5" x 78" - Blue/Skylark                                          |
| 7      |                                | EA       |                                                                                  |
| 8<br>8 |                                | EA<br>EA | Curtain Asm w/Snap Top - 29" x 37" - W<br>Curtain Asm w/Snap Top - 29" x 37" - C |
| 8      |                                | EA       | Curtain Asm w/Shap Top - 29 x 37 - C<br>Curtain Asm w/Shap Top - 29 x 37 - M     |
| •      | 054051-11-N01                  | EA       | Curtain Asm w/Shap Top - Bunk - 32" x                                            |
| •      | 054051-11-N02                  | EA       |                                                                                  |
| •      | 054051-11-N03                  | EA       | • -                                                                              |
| •      |                                | EA       | • •                                                                              |
| •      |                                | EA       |                                                                                  |
| •      |                                | ĒA       |                                                                                  |
| •      | 001-00-000                     | EA       | Tie Back Asm - 7 5" - Clear Plastic                                              |
| •      | 192304-01-000                  | EA       | Tie Back Asm – 6' – Clear Plastic                                                |
| •      | Not illustated                 |          |                                                                                  |
|        |                                |          |                                                                                  |