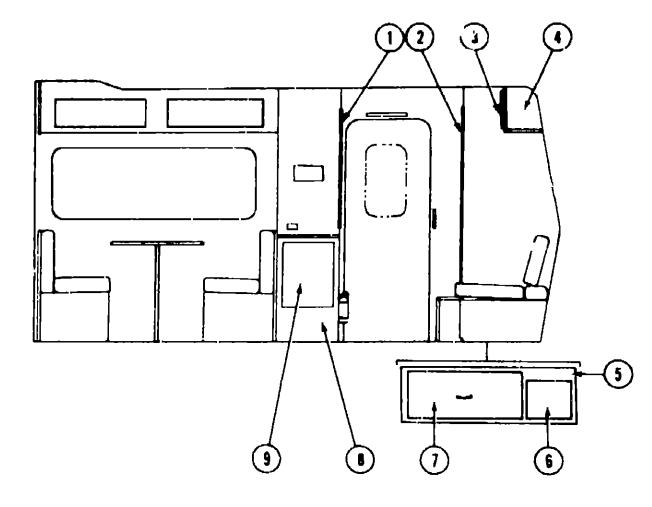

### CHASSIS GROUP

### BATH GROUP

| Key | Part Number   | U/Ni       | Description                                        | Key | Part Number   | U/M | Description                            |
|-----|---------------|------------|----------------------------------------------------|-----|---------------|-----|----------------------------------------|
|     | MS8593-01-N01 | EA         | Door Asm - Bathroom - 21 5" x 69 8" - w/o Hardware |     | 057822-01-000 | EA  | Tray - Battery - Steel                 |
|     | 009151-01-000 | EA         | Warp Guard 48"                                     |     | 057724-01-000 | EA  | Wheelwell - Black Plastic              |
|     | 009150-01-000 | ΕA         | Warp Guard - 64"                                   |     | 740313-72-000 | EA  | Tray - Generator - 3.0 kw - Onan       |
|     | 058335-01-000 | EA         | Latch - Bathroom Door w/Lock                       |     | 051697-01-000 | EA  | Bracket - Battery Tie Down - 6 88"     |
|     | 058335-02-000 | ËA         | Latch - Bathroom Door w/o Lock                     |     | 051697 02-000 | EA  | Bracket - Battery Tie Down - 12"       |
|     | 064595-01-000 | EA         | Sink - Lavatory - Ivory Plastic                    |     | 051697-03-000 | EA  | Bracket - Battery Tie Down - 13 3/4"   |
| ••  | 011056-01-000 | EA         | Faucet - Lavatory - U.S                            |     | 024652-01-700 | EA  | Step Asm - Entry Door                  |
| ••  | 011058-02-000 | EA         | Faucet - Lavatory - C S A                          |     | 007125-01-000 | EA  | Clamp - Muffler - 1 62" Dia - Genera   |
|     | 011059-03-000 | EA         | Faucet - Shower                                    |     | 017516-01-000 | EA  | Mud Flap - Black Rubber - 14" x 18"    |
|     | 0**083-01-000 | EA         | Plug - Sink - 1 1/4" - w/Chain                     |     | 037291-01-000 | EA  | Tire - 8 00 x 16 5 · 8 Ply - Black Tub |
| ••  | 01:01-02-000  | ÉA         | Shower Head - w/60" Hose                           |     | 062400-02-000 | EA  | Wheel - 6 00 x 16 5 - Chevy            |
|     | 01049. 01-000 | EA         | Clamp - Shower Hose - 9/16"                        |     | 007131-01-000 | E٩  | Hanger - Tail Pipe                     |
|     | 046112-04-000 | EA         | Mirror - Plastic - 1/8 ' x 19" x 26"               |     | 040754-01-000 | EA  | Blade Asm - Windshield Wiper           |
|     | 040113-01-000 | EA         | Rosette - Mirror Mounting                          |     | 01 00-01-000  | EA  | Bracket - License Plate - Rear         |
|     | 009134-01-000 | EA         | Holder - Tissue                                    |     | 603303-03-000 | EA  | Shroud - Fuel Fill - Interior          |
|     | 009133-02-000 | EA         | Towel Bar                                          |     | 040466-07-000 | EA  | Cover - Fire - 29" - Off White         |
|     | 023449-01-000 | EA         | Supports - Towel Bar                               |     |               |     |                                        |
|     | 057671-01-000 | EA         | Cover - Screw - No 8                               |     |               |     |                                        |
|     | 009252-01-000 | EA         | Cabinet - Medicine - Gold                          |     |               |     |                                        |
|     | 009256-01-001 | ΕA         | Mirror - Medicine Cabinet Door - 9 7/8" x 14 7/8"  |     |               |     |                                        |
|     | 035337-22-000 | EA         | Trim - I/S Corner - Aluminum - 80 88"              |     |               |     |                                        |
|     | 034394-02-000 | EA         | Extr. Vinyl Insert - Beigc                         |     |               |     |                                        |
|     | 011070-01-000 | EA         | Tailpiece - 1 1/4" x 6"                            |     |               |     |                                        |
|     | 064369-01-000 | EA         | Shower Pan - 291 x 411 - Ivory Plastic             |     |               |     | - ///                                  |
|     | 066440-01-000 | EA         | Strainer - Shower Pan - w/Rubber Washer            |     |               |     | $() / \times$                          |
|     | 067487-01-000 | EA         | Toilet - Thetford - Aqua Magic IV - Ivory          |     |               |     | $\forall$ /// $\land$                  |
|     | 064076.01.000 | <b>C</b> A |                                                    |     |               |     |                                        |