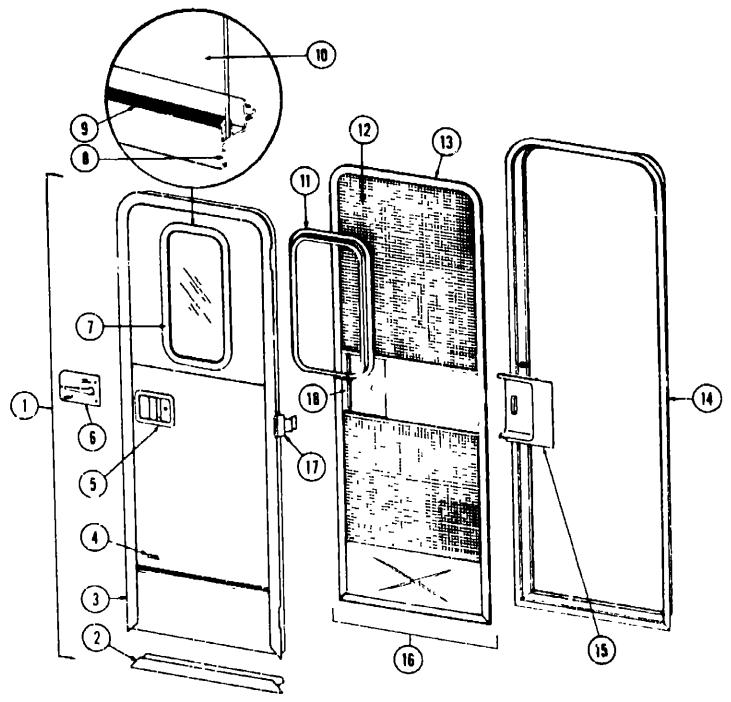

### EXTERIOR BODY GROUP

## LABELS, DECALS AND EX (ERIOR PAINT

| Key | Part Number     | U/M | Description                                                                                                      | K    |    | Perl Number    | U/M | Description                            |
|-----|-----------------|-----|------------------------------------------------------------------------------------------------------------------|------|----|----------------|-----|----------------------------------------|
| 1   | 038403-02-000   | EA  | Decat - Logo - 'Winnebago' - 28" x 22" - Off White                                                               |      | יי | 006025-01-000  | EA  | Label - Gas                            |
| 2   | 065218-02-000   | FT  | Decal - 1/2' Tape Stripe - Premasked - Orange                                                                    |      | •  | 006028-01-000  | EA  | Label - Drain Cap - 2" x 3'            |
| 2   | 065218-04-000   | FT  | Decal - 1/2' Tape Stripe - Premasked - Copper                                                                    |      | •  | 006031-01-000  | EA  | Label - Potable Water Only             |
| 2   | 005218-05-000   | FT  | Decal - 1/2" Tape Stripe - Premasked - Blue                                                                      |      | •  | 061417-01-000  | EA  | Label - Fuel                           |
| 3   | 065214-02-000   | EA  | Decai - Stripe - Hood Edge (Corner) - Orange                                                                     |      |    | 064378-01-000  | EA  | Label - Flying W/Thermo Panel          |
| Э   | 065214-04-000   | ĒA  | Decal - Stripe - Hood Edge (Corner) - Copper                                                                     |      |    | 006187-01-000  |     |                                        |
| З   | 065214-05-000   | EA  | Decal - Stripe - Hood Edge (Corner) - Blue                                                                       |      |    |                | EA  | Label - Sewage<br>Label - Waste Water  |
| •   | 039716-01-000   | ÉA  | Stensil - Minnie Winnie                                                                                          |      |    | 006188-01-000  | EP  |                                        |
| - 4 | 067763-01-000   | EA  | Stencil - Side - Front Fender - Right Hand                                                                       |      |    | 005199-01-000  | EA  | Label - Exit - Escape Window           |
| •   | 067763-02-000   | EA  | Stencil Side - Front Fender - Left Hand                                                                          |      |    | 047731-01-000  | EA  | Label - Emergency Exit                 |
| 5   | 065216-02-000   | ĒA  | Decal - W Surround - 16" x 95' - Right - Orange                                                                  |      |    | 054531-01-070  | EA  | Label - LP Gas Only                    |
| 5   | 065216-07-000   | EA  | Decal - W Surround - 16" x 9 5" - Right - Copper                                                                 |      |    | 031161-01-000  | EA  | Label - Flying W                       |
| 5   | 065216-09-000   | EA  | Decal - W Surround - 16" x 9 5" - Aight - Blue                                                                   |      |    | 050223-01-003  | EA  | Label - Lower Refrigerator Vant        |
| 6   | 065216-05-030   | EA  | Decal - W Surround - 16" x 9 5' - Left - Orange                                                                  |      |    | 050224-01-000  | EA  | Label - Refrigerator Root Vent         |
| 6   | 055216-09-000   | ĒA  | Decal - W Surround - 15" x 9 5' - Le(1 - Copper                                                                  |      | -  | 050225-01-000  | EA  | Label - Warning - Stove Vent - U.S     |
| 6   | 065216-10-000   | EA  | Decal - W Surround - 16" x 9 5" - Left - Blue                                                                    |      |    | 006195-01-000  | EA  | Label - Electrical Test                |
| 7   | 065219-02-000   | FT  | Decal - Double 3/4" Stripes Premasked 2" Apart - Orange                                                          |      | •  | 006196-01-000  | EA  | Label - Gas Test                       |
| 7   | 065219-04-000   | FT  | Decat - Double 3/4" Stripes Premasked 2" Apart - Orange                                                          |      | •  | 006197-01-000  | EA  | Label - Water Test                     |
| 7   | 065219-05-000   | ਸ   | Decal - Double 3/4" Stripes Premasked 2" Apart - Copper<br>Decal - Double 3/4" Stripes Premasked 2" Apart - Blue |      | •  | 006040-01-000  | EA  | Tag - Gas Refueling Warning            |
| 8   | 065217-02-000   | FT  | Decal - Double 1.5' Stripes Premasked 3/4" Apart - Blue                                                          |      | •  | 006062-01-000  | EA. | Tag - Electrical - 110 Volt Connectio  |
| 8   | 065217-04-000   | FT  | Decal - Double 1.5 Stripes Premasked 3/4" Apart - Orange                                                         |      | •  | 006001-01-000  | EA  | Nameplate - Plastic - Winnebago - C    |
| Ē   | 065217-05-000   | FT  | Decal - Double 1.5' Stripes Premasked 3/4" Apart - Copper                                                        |      | •  | 000092-01-000  | EA  | Reflector - Stick On - Rectangular - I |
|     | 0415-1-01-000   | ÉA  | Decal - Double 1 5" Stripes Premasked 3/4" Apart - Blue                                                          |      | •  | 008093-01-000  | EA  | Reflector - Stick On - Rectangular - / |
| •   | 041561-03-000   | ĒĀ  | Paint - Off White - Acrylic Enamel - 1 Gallon                                                                    |      | •  | 050313-07-000  | EA  | Decal - Loyo - "Winnebago" - 28" x     |
| •   | 041551-04-000   | ĒA  | Paint - Off White - Acrylic Enamel - 16 oz. Aerosol                                                              |      | •  | 050313-10-000  | EA  | Decai - Logo "Winnebago" - 28" x       |
| 9   | 065213-02-000   | ĒĀ  |                                                                                                                  | A-23 | •  | 050313-12-000  | EA  | Decai - Logo - "Winnebago" - 28 x      |
|     | Not illustrated |     | Paint - Dark Brown - 16 oz. Spray - Dupont 44173                                                                 |      | •  | Not illustated |     |                                        |