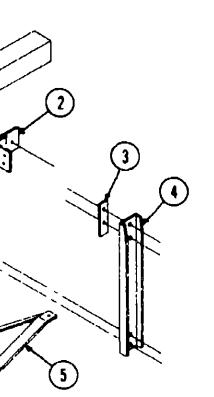

064076-01-000 EA Toilet - Thetford - Aqua Magic - Ivory - Model 50 The illustrated parts breakdown for this item is provided on the Common Items Fiche

| 1 | 064602-01-000 | EA | Bumper Asm - Square - 92" - Off White      |
|---|---------------|----|--------------------------------------------|
| • | 039779-01-000 | EA | Cap - Rubber - 4" x 4" - Square Bumper     |
| 2 | 064601-01-000 | EA | Bracket - Bumper Mount                     |
| 3 | 040974-01-000 | EA | Bracket - Spare Tire Retainer - 2" x 6 75" |
| 4 | 064598-01-000 | EA | Bracket Asm - Spare Tire Carrier           |
| 5 | 064833-02-000 | EA | Trailer Hitch Asm                          |
| 6 | 064824-02-000 | EA | Support - Trailer Hitch                    |
| • | 041332-01-000 | EA | Bumper Cover w/Reflector - Aluminum - 1    |
| • | 041332-02-000 | EA | Reflector - 6 1/2" x 3/4" - Bumper Cover   |
|   |               |    |                                            |

\* The illustrated parts breakdown for this item is provided on the Common Items Fiche

**U/M Description** 

(6)

Key

Parl Number

- 1 82" Dia - Generator k Rubber - 14" x 18" 8 Ply - Black Tubeless

Γ.,

n - Square - 92" - Off White er - 4" x 4" - Square Bumper

ver w/Reflector - Aluminum - Fits 4' Square Bumper