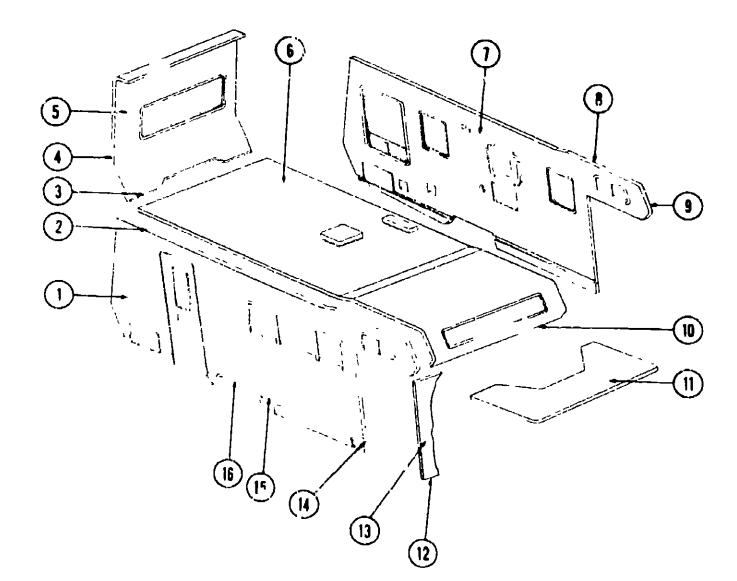

.

| Key | Part Number     | U/M | Description                          |
|-----|-----------------|-----|--------------------------------------|
| 1   | 057775-02-N01   | EA  | Cabinet Asm - Head Board - Right     |
| 2   | M56379-02-N01   | EA  | Panal Asm - Sleeper Board            |
| 3   | 054014-02-N01   | EA  | Trim Asm - Over Door - Right - Belg  |
| 3   | 054014-02-K06   | EA  | Trim Asm - Over Door - Right - Bro   |
| •   | 054014-01-N01   | EA  | Trim Asm - Over Door - Left - Belge  |
| •   | 054014-01-K08   | EA  | Trim Asm - Over Door - Left - Brow   |
| - 4 | 053919-08-N01   | EA  | Panel Asm - Wingwall Transition - I  |
| 5   | 055567-02-N01   | EA  | Side Panel - Cab Door - Right - Beig |
| 5   | 056567-02-M04   | EA  | Side Panel - Cab Door - Right - Bros |
| 6   | 053955-02-N01   | EA  | Penel Asm - Side - Right             |
| 7   | 044860-02-000   | EA  | Doo: Step Matt - Rubber - Black - R  |
| •   | 044860-01-000   | EA  | Door Step Matt - Rubber - Black - Lo |
| 8   | 053955-01-N01   | EA  | Panel Asm - Side - Left              |
| 9   | 056580-02-N01   | ĒΑ  | Side Panel - Cab Door - Left - Beige |
| 9   | 056580-02-M04   | ΕA  | Side Panel - Cab Door - Left - Brow  |
| 10  | 053919-07-N01   | EA  | Panel Asm - Wingwall Transition - I  |
| 11  | 052659-01-N01   | FT  | Accent Trim - Beige Vinys            |
| 11  | 052859-01-M10   | FT  | Accerit Trim - Brown Vinyl           |
| 12  | 057775-01-N01   | EA  | Cabinet Asm - Head Board - Left      |
| 13  | 053719-01-N01   | EA  | Haadliner Asm - Beige Vinyl          |
| 13  | 053719-01-M04   | EA  | Headliner Asm - Brown Vinyl          |
| 14  | 701631-01-000   | EA  | Shifting Knob and Button - Transmi   |
| •   | 701632-01-000   | EA  | Retainer - Shifting (nob - Transmis  |
| 15  | 049360-11-000   | EA  | Consola - Overhead (Voltmeter, Bat   |
| -   | 049360-12-000   | EA  | Console - Overhead - Blank           |
| •   | 049360-10-000   | EA  | Console - Overhead (Hourmeter, G     |
| •   | 049360-09-000   | EA  | Console - Overhead (Voltmeter, Bal   |
|     |                 |     | Generator Switch and Light           |
| •   | 031035-01-000   | EA  | Gauge - Hournieter - Generator       |
| •   | 024975-01-000   | ĒA  | Switch - Generator w/o Circuit Boa   |
| •   | 024459-03-000   | EA  | Gauge - Voltmeter w/o Bracket        |
| •   | 024462-01-000   | EA  | Switch - Battery Condition           |
| •   | 055279-01-000   | EA  | Control Asm - Heater and A/C         |
| •   | 007222-01-000   | EA  | Seat Belt Asm - 2" x 60" - Black     |
| -   | 007021-01-00G   | EA  | Seat Beit Asm - 2" x 90" - Slack     |
| -   | 007019-01-000   | EA  | Seat Belt Asm - 2" x 64" - Black     |
| -   | 041322-01-000   | EA  | Washer - Flat 15/32" I D x 2 3/8" O  |
| •   | 257759-01-000   | EA  | Bracket - Seat Belt Washer           |
| •   | Not illustrated |     |                                      |

#### CONVENTIONAL DINETTE AND OVERHEAD . ABINETRY

| Key | Part Number       | U/M      | Description                                                        |
|-----|-------------------|----------|--------------------------------------------------------------------|
| 3   | 071142-01-N01     | EA       | Cabinet Asm - Dinette Overhead - w/o Doors or Hardware             |
| 2   | M00789-01-N01     | EA       | Door Asm - Dinette Overhead Cabinet - 10.3 x 35.2" - 19/0 Hardware |
| 3   | M06383-01-N01     | EA       | Cabinet Asm - Dinette Back - Right                                 |
| 4   | M00384-01-N01     | EA       | Cabinet Asm - Dinette Seat - Right                                 |
| 5   | 053191-07-N01     | ΕA       |                                                                    |
| 6   | M00384-03-N01     | EA       | Cabinet Asin - Dinette Seat - Left                                 |
| 7   | M0035:\-02-N01    | EA       | Cabinet Asm Dinette Back - Left                                    |
| 8   | 057794-02-N01     | EA       | Pad Asm - End Panel - Dinette Overhead Cabinet - Beige Vinyl       |
| 8   | 057794-02-M01     | EA       | Pad Asm - End Panel - Dinette Overhead Cabinet - Brown Vinyl       |
| •   | 053200-05-000     | EA       | Bracket - Upper Wall Mount - 23 5" - Beige                         |
| ••  | 053200-01-000     | E٨       | Bracket - Upper Wall Mount - 23 5" - Brown                         |
| • • | 053201-01 000     | EA       | Bracket - Table Mount - 23 - Brown                                 |
| ••  | 053201-03-000     | EA       |                                                                    |
| •   | 024275-05-000     | EA       |                                                                    |
| ••  | 024275-01-000     | EA       | Rod - Table Lift - 8" x 23 5" Brown                                |
| •   | 024281-07-000     | EA       |                                                                    |
| ••  | 024281-03-000     | EA       | Bracket - Lower Wall Mount - 22 12 ' - Brown                       |
| •   | 024276-08-000     | EA       | Leg Asm - Table - 29.5 - Beige                                     |
| ••  | 024276-04-000     | EA       | Leg Asm - Table - 29 5" Brown                                      |
| ••  | 024277-02-000     | EA       | Hinge - Table Log                                                  |
| ••  | 024282-01-000     | EA       | Brace - Table Leg                                                  |
| ••  | VC4263-01-000     | EA       | Clip - 1" O D Tube                                                 |
| ••  | 049493-02-000     | EA       |                                                                    |
| •   | 049193-03-000     | EA       | Catch - Table Leg - Mounts on Floor - Beige                        |
| •   | Not illustrated   |          | -                                                                  |
| ••  | The illustrated p | arts bre | akdown for this item is provided on the Common Items Fiche         |
|     |                   |          |                                                                    |
|     |                   |          |                                                                    |