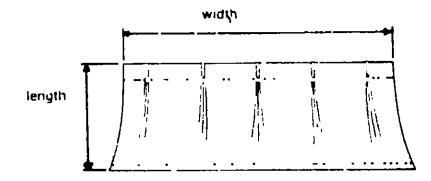

#### NOTE

Use this illustration when determining length and width measurements for curtains. You will note the width measurement is taken on the top of the curtain with the curtain. fully extended. The length measurement is taken from top to bottom