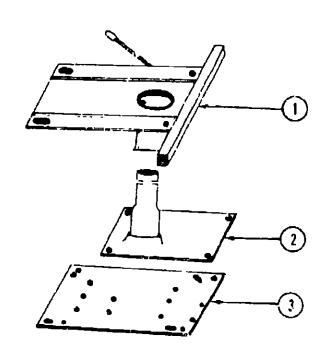

#### BULBS

| Key | Part Number |
|-----|-------------|
|-----|-------------|

3

•

#### **U/M Description**

069585-06-000 069355-03-000 069585-02-000 069585-05-000 Not illustrated 1

- 2
- EA Plate Top Fedestal Asm Bucket Seat EA Plate Sub Pedestal Asm Bucket Seat
  - EA Plate Base Pedestal Asm Bucket Seat
  - LA Hardware Kit Bolt/Acorn Nut 4 Ea Pedestal Asm

| Кеу | Part Number   | U/M | Description             |
|-----|---------------|-----|-------------------------|
| -   | 037935-01-000 | EA  | Bulb - 1157             |
|     | 063914-01-000 | EA  | Bulb - 1143             |
|     | 006103-01-000 | EA  | Bulb - 53               |
|     | 006213-01-000 | ËA  | Bulb - 57               |
|     | 008214-01-000 | EA  | Bulb - 67               |
|     | 006215-01-000 | EA  | Bulb - 1003             |
|     | 008216-01-000 | EA  | Bulb - 1034             |
|     | 008217-01-000 | EA  | Bulb - 1073             |
|     | 008218-01-000 | EA  | Bulb - 1141             |
|     | 008220-01-000 | EA  | Bulb - 12V - 25W        |
|     | 036196-01-000 | EA  | Bulb - 194              |
|     | 700020-01-000 | ËA  | Bulb - 12V - 20W - 1393 |