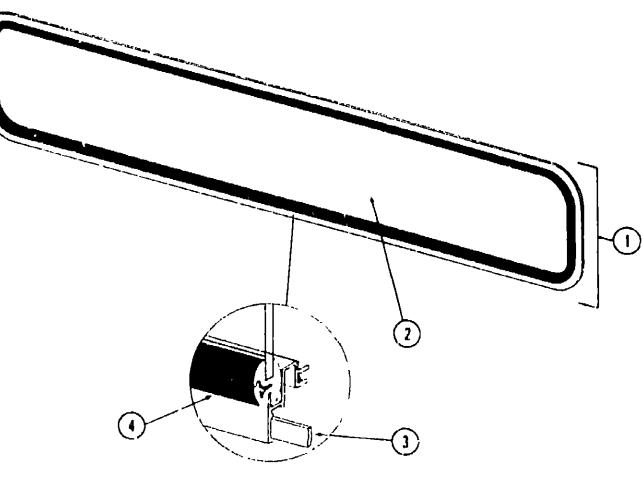

### CURTAIN, CUSHION AND PAD GROUP

#### NOTE

Use this illustration when determining length and width measurements for curtains. You will note the width measurement is taken on the top of the curtain with the curtain. fully extended. The length measurement is taken from top to bottom