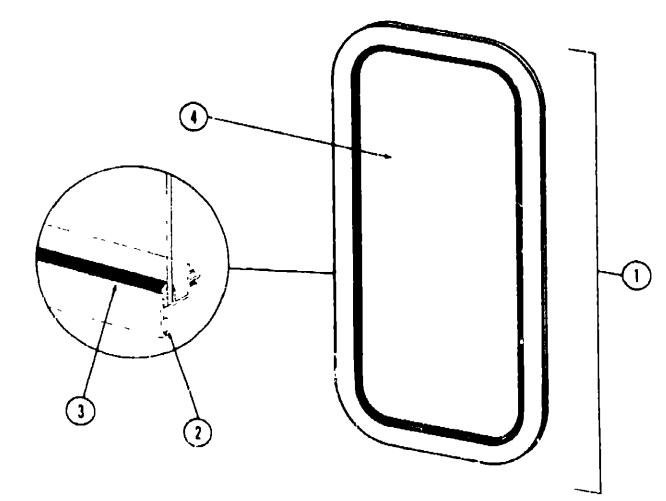

### CURTAIN, CUSHION AND PAD GROUP

#### NOTE

Use this illustration when determining length and width measurements for curtains. You will note the width measurement is taken on the top of the curtain with the curtain. fully extended. The length measurement is taken from top to bottom