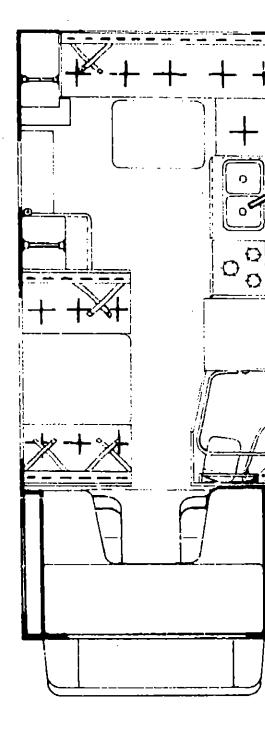

| Floor Plan                         | A-5 - A-6                 |
|------------------------------------|---------------------------|
| Accessories Group                  | A-7 - A-8                 |
| Bath Group                         | A-9                       |
| Chassis Group                      | A-10                      |
| Curtain, Cushion & Pad Group       | A-11 - A-16               |
| Dinette Group                      | <b>A-17</b>               |
| Driver's Compartment Group         | A-18 - A-19               |
| Electrical Group                   | A-20 - A-22               |
| Exterior Body Group                | A-23 - ચ-3                |
| Galley Group                       | B-4 - B-5                 |
| Heating & Air Conditioning Group   | B-6                       |
| Interior Finish Group              | <b>B</b> -7 - <b>B</b> -9 |
| LP Group                           | B-10                      |
| Lounge Group                       | 8-11 - B-12               |
| Water & Sewage Group               | B-13                      |
| Window, Vent & Exterior Door Group | B-14 - B-24               |