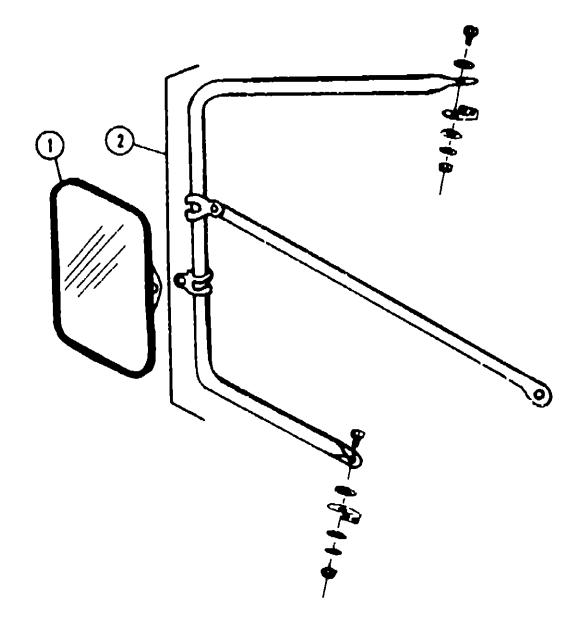

| Key | Part Number    | U/M |
|-----|----------------|-----|
|     | ACT 484 A4 A44 |     |

- 1 057461-01-000
- 1 057 -61-02-000 2 062047-01-000
- 2 062047-02-000
- Description
- EA Mirror Head 7 5" x 10 5' w/Convex Bright Finish EA Mirror Haad 7 5" x 10 5' w/Convex Off White
- EA Arm West Coast Mirror Bright Finish
  - EA Arm West Coast Mirror Off While