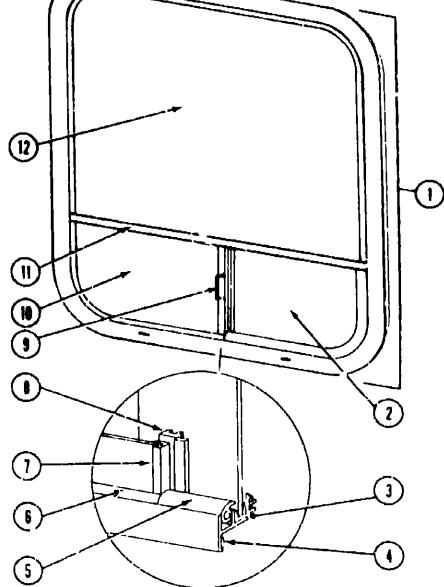

### CURTAIN, CUSHION AND PAD GROUP

#### NOTE

Use this illustration when determining length and width measurements for curtains. You will note the width measurement is taken on the top of the curtain with the curtain. fully extended. The length measurement is taken from top to bottom