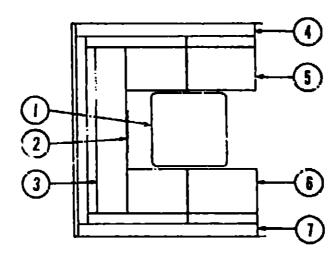

#### **BATH GROUP**

EA Tailpiece - 1 1/2" x 1 1/4" x 4" - Brass

EA Mesh Firmace Door - Gold Aluminum - 14.5" x 10.1"
EA Mirror - Safety Glass - 12" x 42"
EA Mirror - Safety Glass - 12" x 26"

EA Flange - 1" - Closet Rod
EA Toilet - Thetford Aqua Magic - Ivory - 8420 SH
EA Nut - Slip - 1.5" Tailpiece

EA Mirror - Safety Glass - 19" x 26"

Latch - Bathroom Door

Hanger - Sliding Door

EA Strainer - Tub - Shower Drain

\*\* The Blastrated parts breakdown for this item is provided on the Common Items Ficha.

Track - Silding Door

Latch - Silding Door

EA Holder - Tissue

EA Nut - Strainer

EA Towel Bar Supports

EA Towel Bar

EA

EA

ĒΑ

EA

EA Warp Guard - 48"

|         |                                                                                                                                                                                        |                                               | BATH CABINETRY                                                                                                                                                                                                                                                                                                                                                                                                                                                                                                                                                                      |                                                                                                                                    |                                                                                  |
|---------|----------------------------------------------------------------------------------------------------------------------------------------------------------------------------------------|-----------------------------------------------|-------------------------------------------------------------------------------------------------------------------------------------------------------------------------------------------------------------------------------------------------------------------------------------------------------------------------------------------------------------------------------------------------------------------------------------------------------------------------------------------------------------------------------------------------------------------------------------|------------------------------------------------------------------------------------------------------------------------------------|----------------------------------------------------------------------------------|
| Key     | Part Number<br>C51941-01-M07<br>061940-01-N07<br>063224-18-N07<br>M70661-01-N07<br>069859-02-N07<br>069852-19-N07<br>M00623-03-N07<br>069859-03-N07<br>M69856-03-N07<br>062906-01-00-J | U/M<br>EA<br>EA<br>EA<br>EA<br>EA<br>EA<br>EA | Description  Cabinet Asm Lavatory - w/o Countertop, Doors or Hardware Countertop Asm Lavatory Cabinet - Plastic Oak (N10) (N11) (N12)  Door Asm Rolled - Lavatory Cabinet - 20.9" x 28"  Cabinet Asm Medicine - w/o Doors or Hardware  Door Asm Medicine Cabinet - w/Mirror - 16.1" x 30.1" - w/o Hardware  Door Asm Medicine Cabinet - 11.5" x 20.7" - w/o Hardware  Door Asm Bathroom - 74.2" x 23" - w/o Cowel Rack or Hardware  Door Asm Wardrobe - 16.1" x 46.1" - w/o Hardware  Door Asm Furnace - 22.2" x 14.7" - w/c Hardware  Door Asm Shower - Folding - Complete w/Frame | 1962 ITASCA TABLE OF CONTENTS Introduction Abbreviations Alphabetical Index ICF229B N2 ICF268H N2 ICF268B N2 ICF268B N2 ICN278B N2 | A-1<br>A-1<br>A-2 - A-4<br>A-5 - C-12<br>C-13 - E-20<br>E-21 - H-4<br>H-5 - J-12 |
|         | M65889-01-N07<br>069859-04-N07                                                                                                                                                         | EA<br>EA                                      | Door Asm Sliding - 28" x 74.1" - w/o Hardware Door Asm Fixed Wall Mirror - 30.1" x 23.1"  BATH HARDWARE                                                                                                                                                                                                                                                                                                                                                                                                                                                                             | ICN29RT N2                                                                                                                         | J-13 - L-22                                                                      |
| Key<br> | 011056-01-000<br>011056-02-000<br>058640-01-000                                                                                                                                        | U/M<br>EA<br>EA<br>EA<br>EA<br>EA             | Description Faucet - Lavatory - U.S. Faucet - Lavatory - C.S.A. Sink - Oval - Ivory Plastic Faucet - Tub and Shower - Metal Faucet - Tub and Shower - Plastic                                                                                                                                                                                                                                                                                                                                                                                                                       |                                                                                                                                    |                                                                                  |