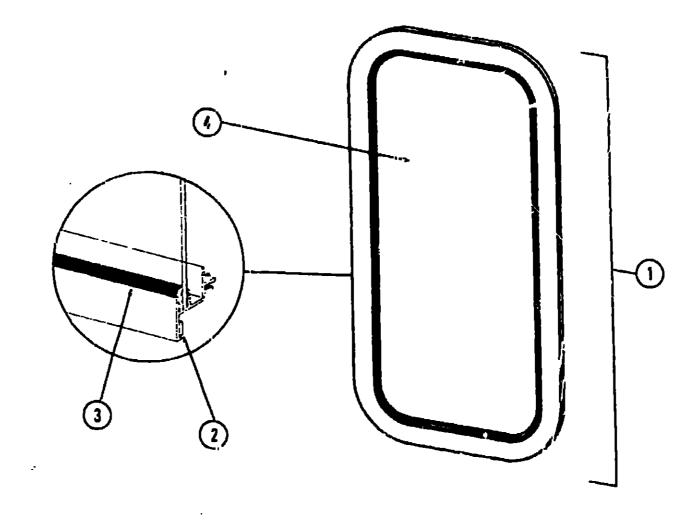

#### NOTE:

A model revision number has been incorporated into the unit serial number to reflect any changes made during the model year. When ordering replacement parts, refer to the sixth and seventh digits of the unit serial number to assure that the proper part is ordered. These changes will be classified as a N-2 or N-3, and will be included behind the item description. The unit serial number is found on the vehicle certification label, which is located on the left sidewall at the end of the dash (A-Body), or on the drivers door latch plate (C-Body).