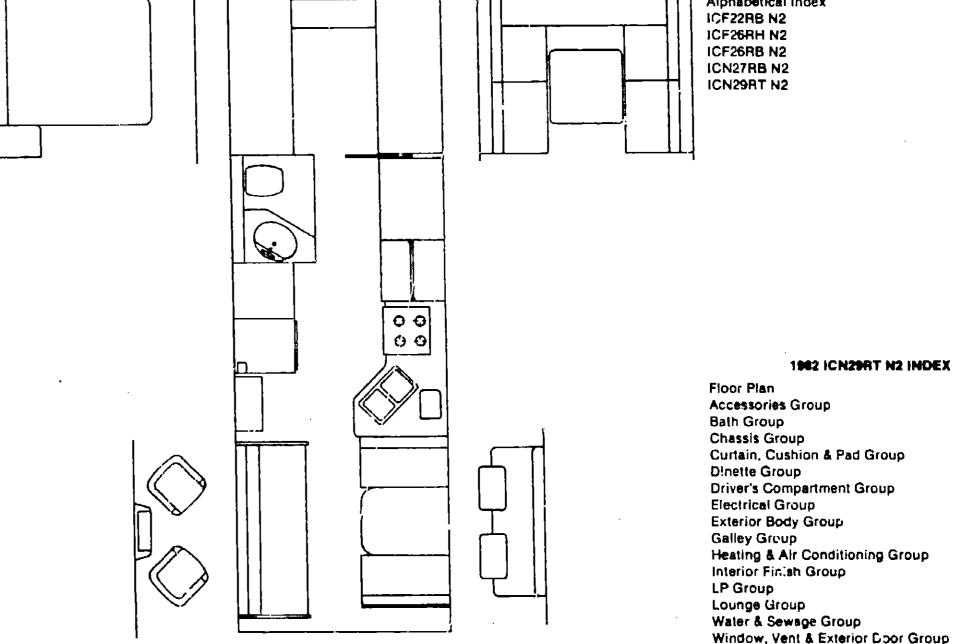

# 1982 ICN29RT N2

#### 1962 ICN29RT N2 INDEX

| Floor Plan                         | J-13 · J-14 |
|------------------------------------|-------------|
| Accessories Group                  | J-15 - J-17 |
| Bath Group                         | J-18 - J-19 |
| Chassis Group                      | J-20 - J-21 |
| Curtain, Cushion & Pad Group       | J-22 - K-6  |
| Dinette Group                      | K-7 - K-8   |
| Driver's Compartment Group         | K-9 - K-12  |
| Electrical Group                   | K-13 - K-15 |
| Exterior Body Group                | K-16 - K-20 |
| Galley Group                       | K-21 - K-22 |
| Heating & Air Conditioning Group   | K-23        |
| Interior Finish Group              | K-24 - L-1  |
| LP Group                           | L-2         |
| Lounge Group                       | L-3 - L-5   |
| Water & Sewage Group               | L-6 - L-7   |
| Window, Vent & Exterior Door Group | L-8 - L-22  |
|                                    |             |

#### 1982 ICN29RT N2 INDEX

J-13 - J-14

Floor Plan

| Accessories Group                  | J-15 - J-17 |
|------------------------------------|-------------|
| Bath Group                         | J-18 - J-18 |
| Chascis Group                      | J-20 - J-21 |
| Curtain, Cushion & Pad Group       | J-22 - K-6  |
| Dinette Group                      | K-7 - K-    |
| Driver's Compartment Group         | K-9 - K-12  |
| Electrical Group                   | K-12 - K-19 |
| Exterior Body Group                | K-16 - K-20 |
| Galley Group                       | K-21 - K-2  |
| Heating & Air Conditioning Group   | K-2         |
| Interior Finish Group              | K-24 - L-   |
| LP Group                           | L ·         |
| Lounge Group                       | L-3 - L-    |
| Water & Sewage Group               | L-6 - L-    |
| Window, Vent & Exterior Door Group | L-8 - L-2   |
|                                    |             |

#### 1982 ICN29RT N2 INDEX

J-13 - J-14

Floor Plan

| Accessories Group                  | J-15 - J-17 |
|------------------------------------|-------------|
| Bath Group                         | J-18 - J-19 |
| Chassis Group                      | J-20 - J-2  |
| Curtain, Cushion & Pad Group       | J-22 - K-   |
| Dinette Group                      | K-7 - K-6   |
| Driver's Compartment Group         | K-9 - K-1   |
| Electrical Group                   | K-13 - K-1  |
| Exterior Body Group                | K-16 - K-2  |
| Galley Group                       | K-21 - K-2  |
| Heating & Air Conditioning Group   | K-2         |
| Interior Finish Group              | K-24 - L-   |
| LP Group                           | L-          |
| Lounge Group                       | L-3 - L-    |
| Water & Sewage Group               | L-8 - L-    |
| Window, Vent & Exterior Door Group | L-8 - L-2   |
|                                    |             |