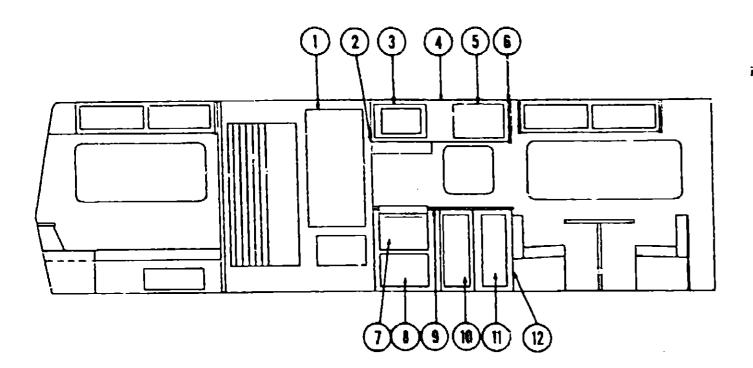

#### **ACCESSORIES GROUP**

#### WHEEL COVER AND MOUNTING HARDWARE

| ey | Part Number     | U/M | Description                                                       |
|----|-----------------|-----|-------------------------------------------------------------------|
| 1  | 054082-02-000   | EA  | Retaining Nut - Delmet - Wheal Cover                              |
| 2  | 073426-02-700   | ĒΑ  | Wheel Cover - Bolt On - 19.5" - Delmet (1)                        |
| 3  | 073426-05-700   | EA  | Retention Bracket Asm Wheel Cover Support - Feavy Duty - Front (1 |
| 4  | 073426-05-701   | EA  | Retention Bracket Asm Wheel Cover Support - Feavy Duty - Rear (1) |
| •  | 073426-05-000   | EA  | Retention Bracket Asm Wheel Cover Support - Feevy Duty (Set /4)   |
| •• | 031395-02-000   | EΑ  | Wheel Cover - 19.5" - Clip On                                     |
| •  | Not illustrated |     | • • •                                                             |

#### **GENERATORS AND INSTALLATION KITS**

| Key | Part Number   | U/M | Description                                          |
|-----|---------------|-----|------------------------------------------------------|
| _   | 053753-C1-000 | EA  | ·                                                    |
|     | 069229-01-000 | EA  | Generator - 4.5 kw Kohler - US & CSA                 |
| ••  | 051911-01-000 | EA  |                                                      |
|     | 053756-01-000 | EA  | Generator - 7.0 kw Kohler - CSA                      |
| ••  | 054433-01-000 | EA  | Generator - Onan - 6.5 kw NH                         |
|     | 701629-02-000 | EA  | Installation Package - Onan & Kohlar                 |
|     | 024732-01-001 | EA  |                                                      |
|     | 067753-01-000 | EA  | Muffler - Generator - w/Spark Arrestor               |
|     | 057652-01-000 | EA  |                                                      |
|     | 740313-57-000 | EA  | Tray - Cenerator - 6.5 kw - Onan                     |
|     | 740313-72-000 | EA  | Tray - Generator - 2.0 kw - Onan                     |
| ••  |               |     | skdown for this item is provided on the Common Items |

#### RADIOS AND RELATED COMPONENTS

| Part Number   | U/M                                                                                                                                                                                                      | Description                                                                                                                                                                                          |                                                                                                                                                                                                                                                                                                                                                                                                                                                                                                                                                                         |                                                                                                                                                                                                                                                                                                                                                                                                                                                                                                                                                                                                                                                                                                                                                                                                                                                                                                                                                                                                                 |
|---------------|----------------------------------------------------------------------------------------------------------------------------------------------------------------------------------------------------------|------------------------------------------------------------------------------------------------------------------------------------------------------------------------------------------------------|-------------------------------------------------------------------------------------------------------------------------------------------------------------------------------------------------------------------------------------------------------------------------------------------------------------------------------------------------------------------------------------------------------------------------------------------------------------------------------------------------------------------------------------------------------------------------|-----------------------------------------------------------------------------------------------------------------------------------------------------------------------------------------------------------------------------------------------------------------------------------------------------------------------------------------------------------------------------------------------------------------------------------------------------------------------------------------------------------------------------------------------------------------------------------------------------------------------------------------------------------------------------------------------------------------------------------------------------------------------------------------------------------------------------------------------------------------------------------------------------------------------------------------------------------------------------------------------------------------|
| 064791-01-000 | EA                                                                                                                                                                                                       | Speaker - Recessed - 5 1/4"                                                                                                                                                                          |                                                                                                                                                                                                                                                                                                                                                                                                                                                                                                                                                                         |                                                                                                                                                                                                                                                                                                                                                                                                                                                                                                                                                                                                                                                                                                                                                                                                                                                                                                                                                                                                                 |
| 031105-01-000 | EA                                                                                                                                                                                                       | Antenna - Radio - Side Mount                                                                                                                                                                         | -                                                                                                                                                                                                                                                                                                                                                                                                                                                                                                                                                                       |                                                                                                                                                                                                                                                                                                                                                                                                                                                                                                                                                                                                                                                                                                                                                                                                                                                                                                                                                                                                                 |
| 031105-01-700 | EA                                                                                                                                                                                                       | Holder - Antenna - Radio - Upper                                                                                                                                                                     | TABLE OF CO                                                                                                                                                                                                                                                                                                                                                                                                                                                                                                                                                             | VTENTS                                                                                                                                                                                                                                                                                                                                                                                                                                                                                                                                                                                                                                                                                                                                                                                                                                                                                                                                                                                                          |
| 044328-01-000 | EA                                                                                                                                                                                                       | Switch - Fader - Speaker Balance                                                                                                                                                                     | Introduction                                                                                                                                                                                                                                                                                                                                                                                                                                                                                                                                                            | <b>A-</b> 1                                                                                                                                                                                                                                                                                                                                                                                                                                                                                                                                                                                                                                                                                                                                                                                                                                                                                                                                                                                                     |
|               |                                                                                                                                                                                                          | •                                                                                                                                                                                                    | Abbreviations                                                                                                                                                                                                                                                                                                                                                                                                                                                                                                                                                           | A-1                                                                                                                                                                                                                                                                                                                                                                                                                                                                                                                                                                                                                                                                                                                                                                                                                                                                                                                                                                                                             |
|               |                                                                                                                                                                                                          |                                                                                                                                                                                                      |                                                                                                                                                                                                                                                                                                                                                                                                                                                                                                                                                                         | A-2 - A-4                                                                                                                                                                                                                                                                                                                                                                                                                                                                                                                                                                                                                                                                                                                                                                                                                                                                                                                                                                                                       |
| 054785-01-000 | EA                                                                                                                                                                                                       | Radio - AM                                                                                                                                                                                           | •                                                                                                                                                                                                                                                                                                                                                                                                                                                                                                                                                                       |                                                                                                                                                                                                                                                                                                                                                                                                                                                                                                                                                                                                                                                                                                                                                                                                                                                                                                                                                                                                                 |
| 064786-01-000 | EA                                                                                                                                                                                                       | Radio - AM/FM/MPX - w/8 Track                                                                                                                                                                        |                                                                                                                                                                                                                                                                                                                                                                                                                                                                                                                                                                         | A-5 - C-12                                                                                                                                                                                                                                                                                                                                                                                                                                                                                                                                                                                                                                                                                                                                                                                                                                                                                                                                                                                                      |
| 264787-01-000 | EA                                                                                                                                                                                                       | Radio - AM/FM/MPX - w/Cassette                                                                                                                                                                       | 1CF26RH N2                                                                                                                                                                                                                                                                                                                                                                                                                                                                                                                                                              | C-13 - <b>E-20</b>                                                                                                                                                                                                                                                                                                                                                                                                                                                                                                                                                                                                                                                                                                                                                                                                                                                                                                                                                                                              |
| 064788-01-000 | EA                                                                                                                                                                                                       | Radio - AM/FM Digital - w/Cassette                                                                                                                                                                   | ICF26RB N2                                                                                                                                                                                                                                                                                                                                                                                                                                                                                                                                                              | E-21 - H-4                                                                                                                                                                                                                                                                                                                                                                                                                                                                                                                                                                                                                                                                                                                                                                                                                                                                                                                                                                                                      |
| 064789-01-UU0 | EA                                                                                                                                                                                                       | Radio - AM/FM Digital - w/8 Track-                                                                                                                                                                   | ICN27RB N2                                                                                                                                                                                                                                                                                                                                                                                                                                                                                                                                                              | H-5 - J-12                                                                                                                                                                                                                                                                                                                                                                                                                                                                                                                                                                                                                                                                                                                                                                                                                                                                                                                                                                                                      |
| 056014-01-900 | EA                                                                                                                                                                                                       | Radio - AM/FM - Stereo Cassette                                                                                                                                                                      | ICN29RT N2                                                                                                                                                                                                                                                                                                                                                                                                                                                                                                                                                              | J-13 - L-22                                                                                                                                                                                                                                                                                                                                                                                                                                                                                                                                                                                                                                                                                                                                                                                                                                                                                                                                                                                                     |
| 065124-01-000 | EA                                                                                                                                                                                                       | Wiring - Power Adapter                                                                                                                                                                               |                                                                                                                                                                                                                                                                                                                                                                                                                                                                                                                                                                         | •                                                                                                                                                                                                                                                                                                                                                                                                                                                                                                                                                                                                                                                                                                                                                                                                                                                                                                                                                                                                               |
|               | 064791-01-000<br>031105-01-700<br>031105-01-700<br>044328-01-000<br>064792-01-000<br>064794-01-000<br>064785-01-000<br>064786-01-000<br>064788-01-000<br>064788-01-000<br>064789-01-660<br>056014-01-900 | 064791-01-000 EA<br>031105-01-000 EA<br>031105-01-700 EA<br>044328-01-000 EA<br>064792-01-000 EA<br>064794-01-000 EA<br>064785-01-000 EA<br>064786-01-000 EA<br>064788-01-000 EA<br>064788-01-000 EA | 064791-01-000 EA Speaker - Recessed - 5 1/4" 031105-01-000 EA Antenna - Radio - Side Mount 031105-01-700 EA Holder - Antenna - Radio - Jpper 044328-01-000 EA Switch - Fader - Speaker Balance 064792-01-000 EA Grille - Speaker - 5 1/4" 064794-01-000 EA Trim Plate - AM Radio 064785-01-000 EA Radio - AM 064786-01-000 EA Radio - AM/FM/MPX - w/8 Track 064788-01-000 EA Radio - AM/FM/MPX - w/Cassette 064788-01-000 EA Radio - AM/FM/Digital - w/Cassette 064789-01-660 EA Radio - AM/FM/Digital - w/8 Track- 056014-01-000 EA Radio - AM/FM/Digital - w/8 Track- | 064791-01-000         EA         Speaker - Recessed - 5 1/4"           031105-01-000         EA         Antenna - Radio - Side Mount         1962 ITAS           031105-01-700         EA         Antenna - Radio - Joper         TABLE OF CON           044328-01-000         EA         Switch - Fader - Speaker Balance         Introduction           064792-01-000         EA         Grille - Speaker - 5 1/4"         Abbreviations           064794-01-000         EA         Trim Plate - AM Radio         Alphabetical Index           064785-01-000         EA         Radio - AM         ICF22RB N2           064786-01-000         EA         Radio - AM/FM/MPX - w/Cassotte         ICF26RH N2           064788-01-000         EA         Radio - AM/FM Digital - w/Cassette         ICF26RB N2           064789-01-000         EA         Radio - AM/FM Digital - w/8 Track-         ICN27RB N2           056014-01-000         EA         Radio - AM/FM Digital - w/8 Track-         ICN29RT N2 |

## MISCELLANEOUS ACCESSORIES

| y | Part Number   | Ų/M | Description                                         |
|---|---------------|-----|-----------------------------------------------------|
|   | 054185-14-000 | EΑ  | Owners Manual - Itasca & Winnebago                  |
|   | 006053-01-000 | EA  | Antenna - TV Braund Delux                           |
|   | 006093-01-000 | EA  | Jack - TV - Brown (Antenna)                         |
|   | 017516-01-000 | EA  | Mud Flap - Black - 14" x 18" w/Holes                |
|   | 041944-03-000 | EA  | Fire Extinguisher - w/Bracket - 5 BC                |
|   | 052771-02-000 | EA  |                                                     |
|   | 053287-07-000 | EA  | Bracket Asm Microwave - Right                       |
|   | 053287-08-000 | EA  |                                                     |
|   | 067125-01-000 | EΑ  | Standoff (Support) Rack & Ladder                    |
|   | 067203-01-000 | EA  | , , , ,                                             |
|   | 067203-02-000 | EA  | Rack Asm Luggage                                    |
|   | 067130-01-000 | EA  | Ladder Step                                         |
|   | 067166-01-000 | EA  | •                                                   |
|   | 064093-01-000 | EA  | Luggage Carrier Assembly - 14" x 30" x 60"          |
|   | 039681-01-000 | EA  | Catch and Strike - Luggage Carrier                  |
|   | 040069-01-000 | EA  | Door Mat - Black Rubber - 10 1/2" x 26"             |
|   | 069629-01-000 | EA  | Speed Control Package - Electric - Chevrolet - Dana |
|   | 072852-01-000 | EA  | Smoke Detector w/9 Volt Battery                     |
|   | 055285-01-000 | EA  | Vacuum Cicaner - Built In - Tevis Campbell          |
|   | 055285-01-700 | FA  | • • • • • • • • • • • • • • • • • • •               |
|   | 055285-01-701 | EA  | Filter - 10 per Consumer Package - Tevis Campbell   |
|   | 061613-01-000 | EA  | •                                                   |
|   | 065116-01-000 | EA  |                                                     |
|   | 065116-02-000 | EA  | Mirror - West Coast - Double Mirror - Left          |
|   |               |     | ,                                                   |