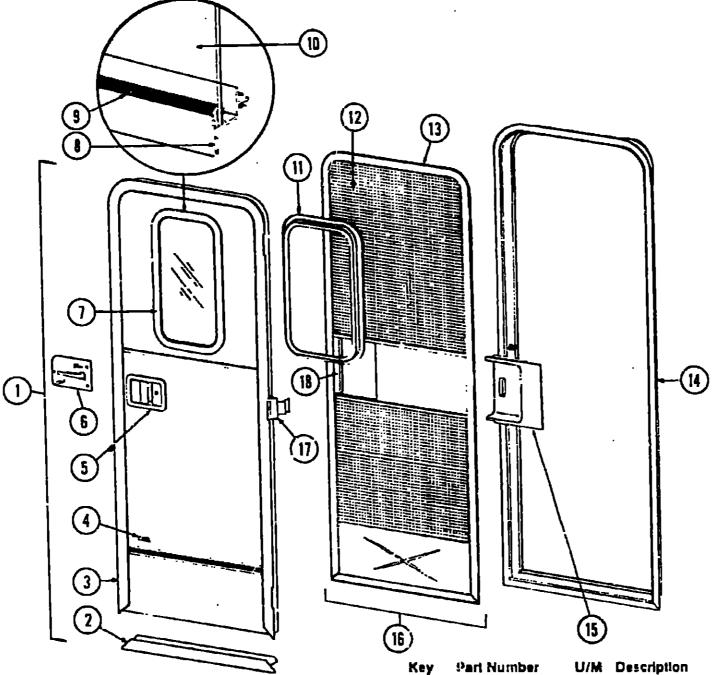

|                                    |             |



L-19

| Kay | Part Number     | U/M | Description                                       |
|-----|-----------------|-----|---------------------------------------------------|
| 1   | M71136-02-000   | ĘΑ  | Door Asm Radius Entry w/Screen Door               |
| 2   | 039737-05-000   | EÀ  | Frame - Entry Door (Bottom Portion Only)          |
| 3   | 039736-05-000   | EA  | Frame - Entry Door (Except Bottom Portion)        |
| 4   | 054530-01-000   | EA  | Holder - Entry Door - Mounts on Sidewall          |
| 5   | 045017-01-000   | EA  | Paddle Asm Door Lock - Exterior                   |
| •   | 045017-01-700   | EA  | Lock Cylinder w/Keys                              |
| •   | 039539-01-000   | EA  | Striker Boit - Entry Coor                         |
| •   | 039540-01-000   | EΑ  | Latc