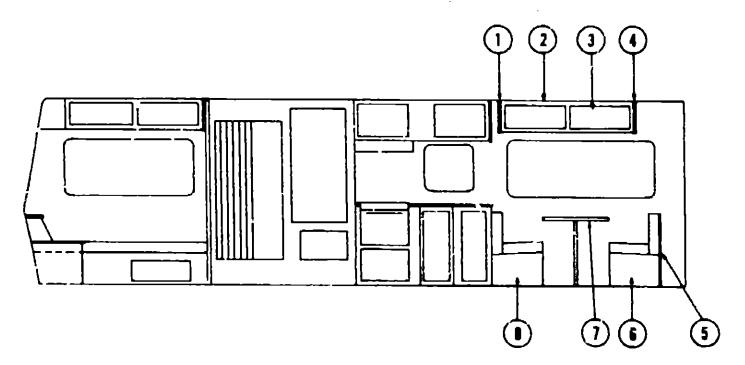

#### CHASSIS GROUP (CONTINUED)

| Key | Part Number   | U/M | Description                                       |
|-----|---------------|-----|---------------------------------------------------|
|     | J64833-01-000 | EΑ  | Trailer Hitch Asm With Support                    |
| 2   | 064824-02-000 |     | Support - Trailer Hitch                           |
| 3   | 064601-02-000 | EA  | Bracket - Bumper Mount - Rear                     |
| 4   | 040974-01-000 | EA  | Bracket - Spare Tire - Retaining Bar - 2" x 6.75" |
| 5   |               | ĒA  | Bracket - U-Channel - 27,12" - Tire Carrier       |