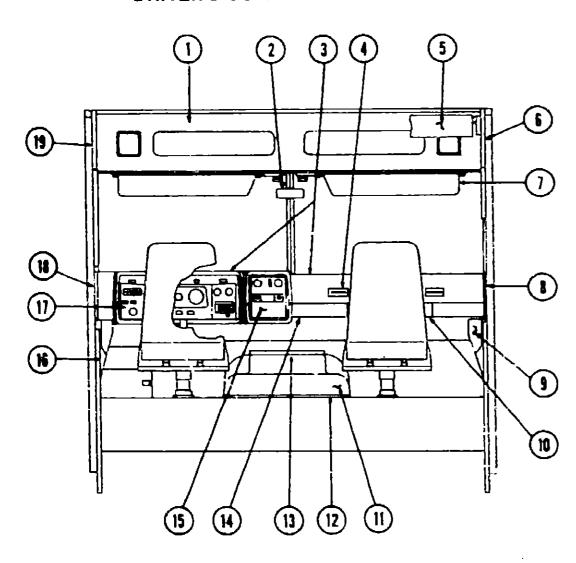

#### **ACCESSORIES GROUP (CONTINUED)**

#### FRONT BUNK AND HARDWARE

| Key                                            | Part Number   | U/M                           | Description                                              |
|------------------------------------------------|---------------|-------------------------------|----------------------------------------------------------|
| •                                              | 058300-01-N07 | EA                            | Cabinet Asm Front Overhead                               |
|                                                | 058844-01-M07 | EA                            | Bunk Board Asm Front Overhead - w/Brown Rails            |
|                                                | 058844-02-N01 | EA                            | Bunk Board Asm Front Overhead - w/Off White Rails        |
|                                                | 053773-01-000 | EA                            | Support - Overhead Bunk - Brown - Right                  |
|                                                | 053773-02-000 | EA                            | Support - Overhead Bunk - Brown - Left                   |
|                                                | 040071-02-000 | EA                            | Support - Bunk - Seat Belt                               |
|                                                | 039516-03-000 | EA                            | Catch - Bunk - Off White                                 |
|                                                | 039516-02-000 | EΛ                            | Catch - Bunk - Brown                                     |
| 023812-26-000 EA Rail - Bunk - 80" - Off White |               | Rail - Bunk - 80" - Off White |                                                          |
|                                                | 023812-22-000 | EA                            | Rail - Bunk - 80" - Brown                                |
|                                                | 053774-02-000 | EA                            | Torsion Rod - Overhead Bunk - Brown                      |
|                                                | 041322-01-000 | EA                            | Washer - Flat - 15/32" I.D. x 2 3/8" O.D Seat Belt       |
|                                                | 058948-01-N07 | EA                            | Pad Asm Front Side Overhead - Right - Beige Vinyl        |
|                                                | 058948-01-M04 | EA                            | Pad Asm Front Side Overhead - Right - Acorn Vinyl        |
|                                                | 058948-02-N07 | EΑ                            | Pad Asm Front Side Overhead - Left - Beige Vinyl         |
|                                                | 058948-02-M04 | EA                            | Pad Asm Front Side Overhead - Left - Acord Vinyl         |
|                                                | 058948-03-N07 | EΑ                            | Pad Asm Front Side Overhead - Driver Door - Beige Vinyl  |
|                                                | 058948-03-M04 | EΑ                            | Pad Asm Front Side Overhead - Driver Doctr - Acorn Vinyl |
|                                                | 048394-01-000 | YD                            | Tape Hook - 1" x 25 YD - Beige                           |
|                                                | 048395-01-000 | YD                            | Tape Loop - 1" x 25 YD - Beige                           |
|                                                | 007021-01-000 | A.P.                          | Belt Asm Seat - 2" x 90" - Black                         |