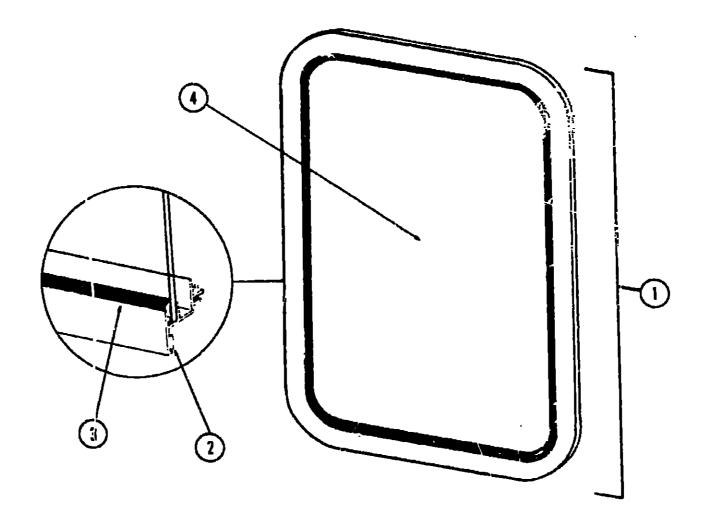

#### NOTE:

A model revision number has been incorporated into the unit serial number to reflect any changes made during the model year. When ordering replacement parts, refer to the sixth and seventh digits of the unit serial number to assure that the proper part is ordered. These changes will be classified as a N-2 or N-3, and will be included behind the item description. The unit serial number is found on the vehicle certification label, which is located on the left sidewall at the end of the dash (A-Body), or on the drivers door latch plate (C-Body).