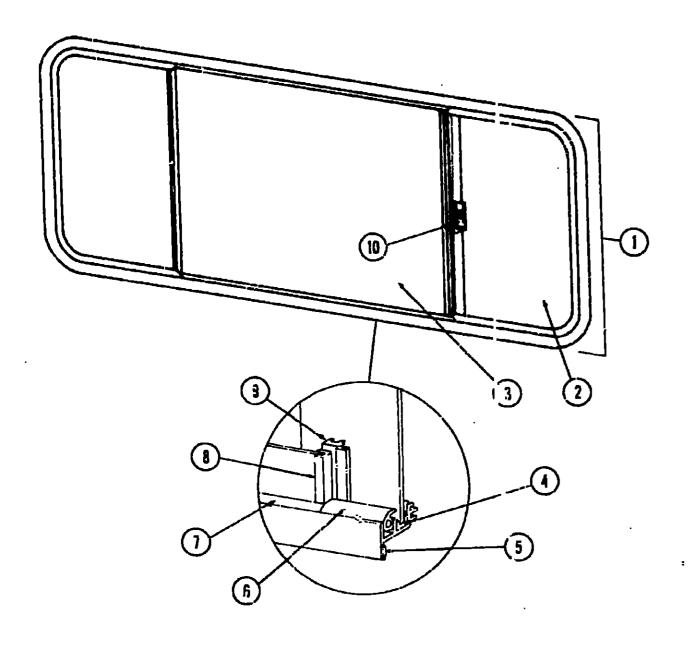

/o inside frame) Inside Frame - Brown (not included in assembly) Inside Frame - Beige (not included in assembly) 067609-07-000 Glass - Stationary - 1/8" x 16.5" x 24" Glass - Stiding - 1/8" x 25.5" x 24" Channel - Weatherstrip - Glass 066726-01-000 060727-02-000 002324-02-000 Tape - 1/4" Bead x 20' - Gray - 3M 069640-01-000 FT Extr. Vinyl - Window Seal - Black 057374-02-000 002309-02-000 Spline - Glass - 1/8" Material - Black Extr. - Holder - Glass Seal - 23.19" - Black 069866-03-003 Mullion - Slider Window - 23" - Black 069895-02-000 Latch - Window - Plastic w/Fasterier 10 (147369-61-000 Screen - Window - 26" - Gray 002293-01-000 Spline - .130 Dia. - Gray (Screen) 002298-01-000 FT Seal - Fin - Pile - .34" 042076-01-000 Not illustrated

## WINDOW, VENT AND EXTERIOR DOOR GROUP (CONTINUED)





#### 1962 ITASCA TABLE OF CONTENTS

| Introduction       | A-          |
|--------------------|-------------|
| Abbreviations      | A-          |
| Alphabetical Index | A-2 - A-    |
| ICF22RB N2         | A-5 - C-1   |
| ICF26RH N2         | (;-13 - E-2 |
| ICF26RB N2         | E-21 - H-   |
| ICN27RB N2         | H-5 - J-1   |
| ICN29RT N2         | 1-13 - 1 -2 |

#### 1982 ICN29RY M2 INDEX

| Floor Plan                         | J-13 - J-14       |
|------------------------------------|-------------------|
| Accessories Group .                | J-15 - J-17       |
| Bain Group                         | J-19 - J-19       |
| Chassis Group                      | J-20 - 1-31       |
| Curtain, Cushien & Pad Group       | J-22 - K-6        |
| Dinette Group                      | K-7 -