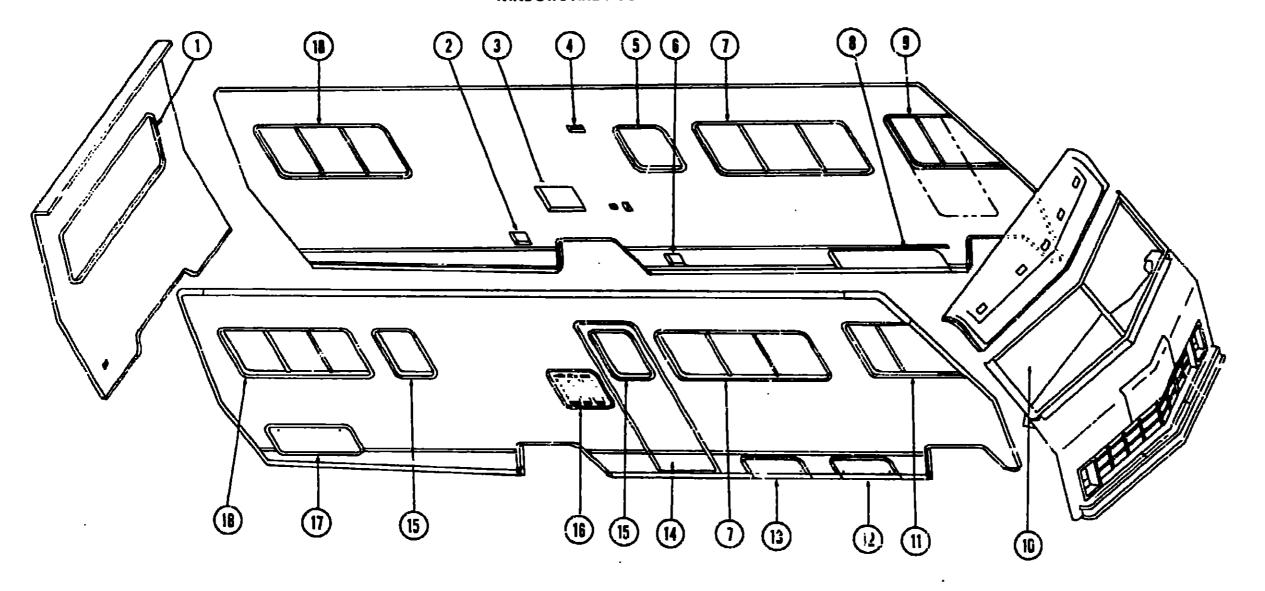

#### **BATH GROUP**

EA Tailpiece - 1 1/2" x 1 1/4" x 4" - Brass

EA Mesh Firmace Door - Gold Aluminum - 14.5" x 10.1"
EA Mirror - Safety Glass - 12" x 42"
EA Mirror - Safety Glass - 12" x 26"

EA Flange - 1" - Closet Rod
EA Toilet - Thetford Aqua Magic - Ivory - 8420 SH
EA Nut - Slip - 1.5" Tailpiece

EA Mirror - Safety Glass - 19" x 26"

Latch - Bathroom Door

Hanger - Sliding Door

EA Strainer - Tub - Shower Drain

\*\* The Blastrated parts breakdown for this item is provided on the Common Items Ficha.

Track - Silding Door

Latch - Silding Door

EA Holder - Tissue

EA Nut - Strainer

EA Towel Bar Supports

EA Towel Bar

EA

EA

ĒΑ

EA

EA Warp Guard - 48"

|         |                                                                                                                                                                                        |                                               | BATH CABINETRY                                                                                                                                                                                                                                                                                                                                                                                                                                                                                                                                                                      |                                                                                                                                    |                                                                                  |
|---------|----------------------------------------------------------------------------------------------------------------------------------------------------------------------------------------|-----------------------------------------------|-------------------------------------------------------------------------------------------------------------------------------------------------------------------------------------------------------------------------------------------------------------------------------------------------------------------------------------------------------------------------------------------------------------------------------------------------------------------------------------------------------------------------------------------------------------------------------------|------------------------------------------------------------------------------------------------------------------------------------|----------------------------------------------------------------------------------|
| Key     | Part Number<br>C51941-01-M07<br>061940-01-N07<br>063224-18-N07<br>M70661-01-N07<br>069859-02-N07<br>069852-19-N07<br>M00623-03-N07<br>069859-03-N07<br>M69856-03-N07<br>062906-01-00-J | U/M<br>EA<br>EA<br>EA<br>EA<br>EA<br>EA<br>EA | Description  Cabinet Asm Lavatory - w/o Countertop, Doors or Hardware Countertop Asm Lavatory Cabinet - Plastic Oak (N10) (N11) (N12)  Door Asm Rolled - Lavatory Cabinet - 20.9" x 28"  Cabinet Asm Medicine - w/o Doors or Hardware  Door Asm Medicine Cabinet - w/Mirror - 16.1" x 30.1" - w/o Hardware  Door Asm Medicine Cabinet - 11.5" x 20.7" - w/o Hardware  Door Asm Bathroom - 74.2" x 23" - w/o Cowel Rack or Hardware  Door Asm Wardrobe - 16.1" x 46.1" - w/o Hardware  Door Asm Furnace - 22.2" x 14.7" - w/c Hardware  Door Asm Shower - Folding - Complete w/Frame | 1962 ITASCA TABLE OF CONTENTS Introduction Abbreviations Alphabetical Index ICF229B N2 ICF268H N2 ICF268B N2 ICF268B N2 ICN278B N2 | A-1<br>A-1<br>A-2 - A-4<br>A-5 - C-12<br>C-13 - E-20<br>E-21 - H-4<br>H-5 - J-12 |
|         | M65889-01-N07<br>069859-04-N07                                                                                                                                                         | EA<br>EA                                      | Door Asm Sliding - 28" x 74.1" - w/o Hardware Door Asm Fixed Wall Mirror - 30.1" x 23.1"  BATH HARDWARE                                                                                                                                                                                                                                                                                                                                                                                                                                                                             | ICN29RT N2                                                                                                                         | J-13 - L-22                                                                      |
| Key<br> | 011056-01-000<br>011056-02-000<br>058640-01-000                                                                                                                                        | U/M<br>EA<br>EA<br>EA<br>EA<br>EA             | Description Faucet - Lavatory - U.S. Faucet - Lavatory - C.S.A. Sink - Oval - Ivory Plastic Faucet - Tub and Shower - Metal Faucet - Tub and Shower - Plastic                                                                                                                                                                                                                                                                                                                                                                                                                       |                                                                                                                                    |                                                                                  |

## BATH GROUP (CONTINUED)

| Key | Part Number   |
|-----|---------------|
| 1   | 062246-01-000 |
| 2   | 062249-01-000 |
| 2   | 062247_01_000 |

U/M Description
EA Bathtub Bottum - Ivory Plastic
EA Bathtub Rear - Ivory Plastic
EA Bathtub Front - Ivory Plastic