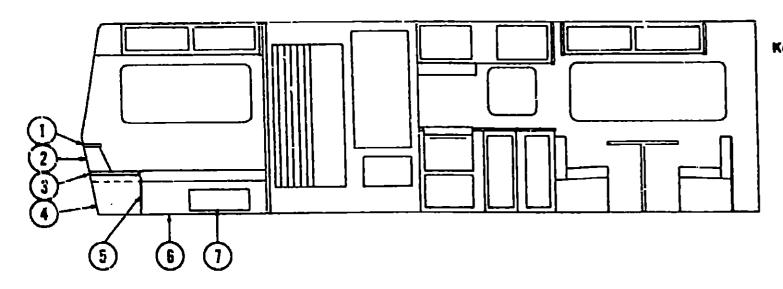

#### **ACCESSORIES GROUP**

#### WHEEL COVER AND MOUNTING HARDWARE

| ey | Part Number     | U/M | Description                                                       |
|----|-----------------|-----|-------------------------------------------------------------------|
| 1  | 054082-02-000   | EA  | Retaining Nut - Delmet - Wheal Cover                              |
| 2  | 073426-02-700   | ĒΑ  | Wheel Cover - Bolt On - 19.5" - Delmet (1)                        |
| 3  | 073426-05-700   | EA  | Retention Bracket Asm Wheel Cover Support - Feavy Duty - Front (1 |
| 4  | 073426-05-701   | EA  | Retention Bracket Asm Wheel Cover Support - Feavy Duty - Rear (1) |
| •  | 073426-05-000   | EA  | Retention Bracket Asm Wheel Cover Support - Feevy Duty (Set /4)   |
| •• | 031395-02-000   | EΑ  | Wheel Cover - 19.5" - Clip On                                     |
| •  | Not illustrated |     | • • •                                                             |

#### **GENERATORS AND INSTALLATION KITS**

| Key | Part Number   | U/M | Description                                          |
|-----|---------------|-----|------------------------------------------------------|
| _   | 053753-C1-000 | EA  | ·                                                    |
|     | 069229-01-000 | EA  | Generator - 4.5 kw Kohler - US & CSA                 |
| ••  | 051911-01-000 | EA  |                                                      |
|     | 053756-01-000 | EA  | Generator - 7.0 kw Kohler - CSA                      |
| ••  | 054433-01-000 | EA  | Generator - Onan - 6.5 kw NH                         |
|     | 701629-02-000 | EA  | Installation Package - Onan & Kohlar                 |
|     | 024732-01-001 | EA  |                                                      |
|     | 067753-01-000 | EA  | Muffler - Generator - w/Spark Arrestor               |
|     | 057652-01-000 | EA  |                                                      |
|     | 740313-57-000 | EA  | Tray - Cenerator - 6.5 kw - Onan                     |
|     | 740313-72-000 | EA  | Tray - Generator - 2.0 kw - Onan                     |
| ••  |               |     | skdown for this item is provided on the Common Items |

## **ACCESSORIES GROUP (CONTINUED)**

#### RADIOS AND RELATED COMPONENTS

| Part Number   | U/M                                                                                                                                                                                                      | Description                                                                                                                                                                                          |                                                                                                                                                                                                                                                                                                                                                                                                                                                                                                                                                                         |                                                                                                                                                                                                                                                                                                                                                                                                                                                                                                                                                                                                                                                                                                                                                                                                                                                                                                                                                                                                                 |
|---------------|----------------------------------------------------------------------------------------------------------------------------------------------------------------------------------------------------------|------------------------------------------------------------------------------------------------------------------------------------------------------------------------------------------------------|-------------------------------------------------------------------------------------------------------------------------------------------------------------------------------------------------------------------------------------------------------------------------------------------------------------------------------------------------------------------------------------------------------------------------------------------------------------------------------------------------------------------------------------------------------------------------|-----------------------------------------------------------------------------------------------------------------------------------------------------------------------------------------------------------------------------------------------------------------------------------------------------------------------------------------------------------------------------------------------------------------------------------------------------------------------------------------------------------------------------------------------------------------------------------------------------------------------------------------------------------------------------------------------------------------------------------------------------------------------------------------------------------------------------------------------------------------------------------------------------------------------------------------------------------------------------------------------------------------|
| 064791-01-000 | EA                                                                                                                                                                                                       | Speaker - Recessed - 5 1/4"                                                                                                                                                                          |                                                                                                                                                                                                                                                                                                                                                                                                                                                                                                                                                                         |                                                                                                                                                                                                                                                                                                                                                                                                                                                                                                                                                                                                                                                                                                                                                                                                                                                                                                                                                                                                                 |
| 031105-01-000 | EA                                                                                                                                                                                                       | Antenna - Radio - Side Mount                                                                                                                                                                         | -                                                                                                                                                                                                                                                                                                                                                                                                                                                                                                                                                                       |                                                                                                                                                                                                                                                                                                                                                                                                                                                                                                                                                                                                                                                                                                                                                                                                                                                                                                                                                                                                                 |
| 031105-01-700 | EA                                                                                                                                                                                                       | Holder - Antenna - Radio - Upper                                                                                                                                                                     | TABLE OF CO                                                                                                                                                                                                                                                                                                                                                                                                                                                                                                                                                             | VTENTS                                                                                                                                                                                                                                                                                                                                                                                                                                                                                                                                                                                                                                                                                                                                                                                                                                                                                                                                                                                                          |
| 044328-01-000 | EA                                                                                                                                                                                                       | Switch - Fader - Speaker Balance                                                                                                                                                                     | Introduction                                                                                                                                                                                                                                                                                                                                                                                                                                                                                                                                                            | <b>A-</b> 1                                                                                                                                                                                                                                                                                                                                                                                                                                                                                                                                                                                                                                                                                                                                                                                                                                                                                                                                                                                                     |
|               |                                                                                                                                                                                                          | •                                                                                                                                                                                                    | Abbreviations                                                                                                                                                                                                                                                                                                                                                                                                                                                                                                                                                           | A-1                                                                                                                                                                                                                                                                                                                                                                                                                                                                                                                                                                                                                                                                                                                                                                                                                                                                                                                                                                                                             |
|               |                                                                                                                                                                                                          |                                                                                                                                                                                                      |                                                                                                                                                                                                                                                                                                                                                                                                                                                                                                                                                                         | A-2 - A-4                                                                                                                                                                                                                                                                                                                                                                                                                                                                                                                                                                                                                                                                                                                                                                                                                                                                                                                                                                                                       |
| 054785-01-000 | EA                                                                                                                                                                                                       | Radio - AM                                                                                                                                                                                           | •                                                                                                                                                                                                                                                                                                                                                                                                                                                                                                                                                                       |                                                                                                                                                                                                                                                                                                                                                                                                                                                                                                                                                                                                                                                                                                                                                                                                                                                                                                                                                                                                                 |
| 064786-01-000 | EA                                                                                                                                                                                                       | Radio - AM/FM/MPX - w/8 Track                                                                                                                                                                        |                                                                                                                                                                                                                                                                                                                                                                                                                                                                                                                                                                         | A-5 - C-12                                                                                                                                                                                                                                                                                                                                                                                                                                                                                                                                                                                                                                                                                                                                                                                                                                                                                                                                                                                                      |
| 264787-01-000 | EA                                                                                                                                                                                                       | Radio - AM/FM/MPX - w/Cassette                                                                                                                                                                       | 1CF26RH N2                                                                                                                                                                                                                                                                                                                                                                                                                                                                                                                                                              | C-13 - <b>E-20</b>                                                                                                                                                                                                                                                                                                                                                                                                                                                                                                                                                                                                                                                                                                                                                                                                                                                                                                                                                                                              |
| 064788-01-000 | EA                                                                                                                                                                                                       | Radio - AM/FM Digital - w/Cassette                                                                                                                                                                   | ICF26RB N2                                                                                                                                                                                                                                                                                                                                                                                                                                                                                                                                                              | E-21 - H-4                                                                                                                                                                                                                                                                                                                                                                                                                                                                                                                                                                                                                                                                                                                                                                                                                                                                                                                                                                                                      |
| 064789-01-UU0 | EA                                                                                                                                                                                                       | Radio - AM/FM Digital - w/8 Track-                                                                                                                                                                   | ICN27RB N2                                                                                                                                                                                                                                                                                                                                                                                                                                                                                                                                                              | H-5 - J-12                                                                                                                                                                                                                                                                                                                                                                                                                                                                                                                                                                                                                                                                                                                                                                                                                                                                                                                                                                                                      |
| 056014-01-900 | EA                                                                                                                                                                                                       | Radio - AM/FM - Stereo Cassette                                                                                                                                                                      | ICN29RT N2                                                                                                                                                                                                                                                                                                                                                                                                                                                                                                                                                              | J-13 - L-22                                                                                                                                                                                                                                                                                                                                                                                                                                                                                                                                                                                                                                                                                                                                                                                                                                                                                                                                                                                                     |
| 065124-01-000 | EA                                                                                                                                                                                                       | Wiring - Power Adapter                                                                                                                                                                               |                                                                                                                                                                                                                                                                                                                                                                                                                                                                                                                                                                         | •                                                                                                                                                                                                                                                                                                                                                                                                                                                                                                                                                                                                                                                                                                                                                                                                                                                                                                                                                                                                               |
|               | 064791-01-000<br>031105-01-700<br>031105-01-700<br>044328-01-000<br>064792-01-000<br>064794-01-000<br>064785-01-000<br>064786-01-000<br>064788-01-000<br>064788-01-000<br>064789-01-660<br>056014-01-900 | 064791-01-000 EA<br>031105-01-000 EA<br>031105-01-700 EA<br>044328-01-000 EA<br>064792-01-000 EA<br>064794-01-000 EA<br>064785-01-000 EA<br>064786-01-000 EA<br>064788-01-000 EA<br>064788-01-000 EA | 064791-01-000 EA Speaker - Recessed - 5 1/4" 031105-01-000 EA Antenna - Radio - Side Mount 031105-01-700 EA Holder - Antenna - Radio - Jpper 044328-01-000 EA Switch - Fader - Speaker Balance 064792-01-000 EA Grille - Speaker - 5 1/4" 064794-01-000 EA Trim Plate - AM Radio 064785-01-000 EA Radio - AM 064786-01-000 EA Radio - AM/FM/MPX - w/8 Track 064788-01-000 EA Radio - AM/FM/MPX - w/Cassette 064788-01-000 EA Radio - AM/FM/Digital - w/Cassette 064789-01-660 EA Radio - AM/FM/Digital - w/8 Track- 056014-01-000 EA Radio - AM/FM/Digital - w/8 Track- | 064791-01-000         EA         Speaker - Recessed - 5 1/4"           031105-01-000         EA         Antenna - Radio - Side Mount         1962 ITAS           031105-01-700         EA         Antenna - Radio - Joper         TABLE OF CON           044328-01-000         EA         Switch - Fader - Speaker Balance         Introduction           064792-01-000         EA         Grille - Speaker - 5 1/4"         Abbreviations           064794-01-000         EA         Trim Plate - AM Radio         Alphabetical Index           064785-01-000         EA         Radio - AM         ICF22RB N2           064786-01-000         EA         Radio - AM/FM/MPX - w/Cassotte         ICF26RH N2           064788-01-000         EA         Radio - AM/FM Digital - w/Cassette         ICF26RB N2           064789-01-000         EA         Radio - AM/FM Digital - w/8 Track-         ICN27RB N2           056014-01-000         EA         Radio - AM/FM Digital - w/8 Track-         ICN29RT N2 |

## MISCELLANEOUS ACCESSORIES

| y | Part Number   | Ų/M | Description                                         |
|---|---------------|-----|-----------------------------------------------------|
|   | 054185-14-000 | EΑ  | Owners Manual - Itasca & Winnebago                  |
|   | 006053-01-000 | EA  | Antenna - TV Braund Delux                           |
|   | 006093-01-000 | EA  | Jack - TV - Brown (Antenna)                         |
|   | 017516-01-000 | EA  | Mud Flap - Black - 14" x 18" w/Holes                |
|   | 041944-03-000 | EA  | Fire Extinguisher - w/Bracket - 5 BC                |
|   | 052771-02-000 | EA  |                                                     |
|   | 053287-07-000 | EA  | Bracket Asm Microwave - Right                       |
|   | 053287-08-000 | EA  |                                                     |
|   | 067125-01-000 | EΑ  | Standoff (Support) Rack & Ladder                    |
|   | 067203-01-000 | EA  | , , , ,                                             |
|   | 067203-02-000 | EA  | Rack Asm Luggage                                    |
|   | 067130-01-000 | EA  | Ladder Step                                         |
|   | 067166-01-000 | EA  | •                                                   |
|   | 064093-01-000 | EA  | Luggage Carrier Assembly - 14" x 30" x 60"          |
|   | 039681-01-000 | EA  | Catch and Strike - Luggage Carrier                  |
|   | 040069-01-000 | EA  | Door Mat - Black Rubber - 10 1/2" x 26"             |
|   | 069629-01-000 | EA  | Speed Control Package - Electric - Chevrolet - Dana |
|   | 072852-01-000 | EA  | Smoke Detector w/9 Volt Battery                     |
|   | 055285-01-000 | EA  | Vacuum Cicaner - Built In - Tevis Campbell          |
|   | 055285-01-700 | FA  | • • • • • • • • • • • • • • • • • • •               |
|   | 055285-01-701 | EA  | Filter - 10 per Consumer Package - Tevis Campbell   |
|   | 061613-01-000 | EA  | •                                                   |
|   | 065116-01-000 | EA  |                                                     |
|   | 065116-02-000 | EA  | Mirror - West Coast - Double Mirror - Left          |
|   |               |     | ,                                                   |