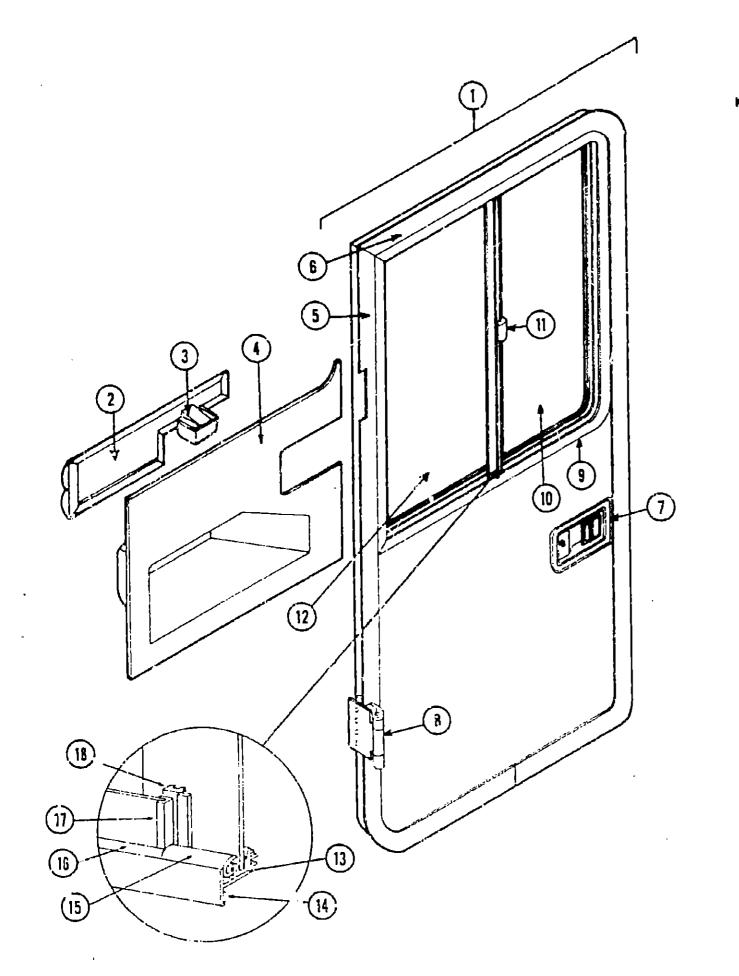

|
| 8   | 002390-03-002   | EA  |                                                                 |
| 9   | 041894-04-000   | EA  | Mullion - Slider Window - 25" - Elack                           |
| 10  | 047369-01-000   | EA  | Latch - Window - Plastic - w/Fastener                           |
| •   | 002293-01-000   | SF  | Screen - Window - 26" - Gray                                    |
| •   | 002293-01-200   | FT  |                                                                 |
| •   | 042076-01-000   | FT  | Seal - Fin - Pile .24"                                          |
| •   | Not illustrated |     |                                                                 |
|     |                 |     |                                                                 |



#### DRIVER DOOR

| Key | Part Number                    | U/M      | 1000 TACCIA