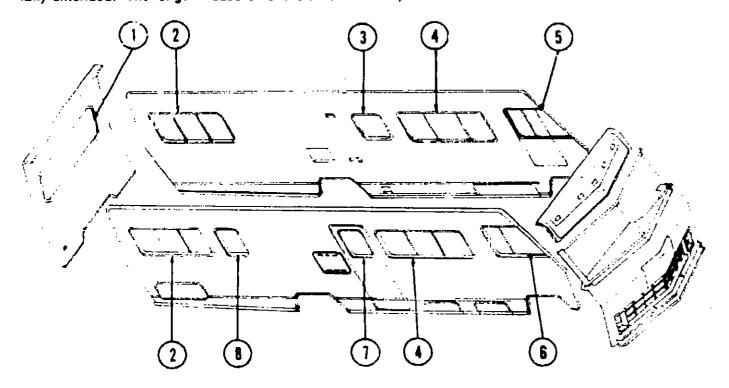

#### FRONT BUNK AND HARDWARE

| Key                                            | Part Number   | U/M                           | Description                                              |
|------------------------------------------------|---------------|-------------------------------|----------------------------------------------------------|
| •                                              | 058300-01-N07 | EA                            | Cabinet Asm Front Overhead                               |
|                                                | 058844-01-M07 | EA                            | Bunk Board Asm Front Overhead - w/Brown Rails            |
|                                                | 058844-02-N01 | EA                            | Bunk Board Asm Front Overhead - w/Off White Rails        |
|                                                | 053773-01-000 | EA                            | Support - Overhead Bunk - Brown - Right                  |
|                                                | 053773-02-000 | EA                            | Support - Overhead Bunk - Brown - Left                   |
|                                                | 040071-02-000 | EA                            | Support - Bunk - Seat Belt                               |
|                                                | 039516-03-000 | EA                            | Catch - Bunk - Off White                                 |
|                                                | 039516-02-000 | EΛ                            | Catch - Bunk - Brown                                     |
| 023812-26-000 EA Rail - Bunk - 80" - Off White |               | Rail - Bunk - 80" - Off White |                                                          |
|                                                | 023812-22-000 | EA                            | Rail - Bunk - 80" - Brown                                |
|                                                | 053774-02-000 | EA                            | Torsion Rod - Overhead Bunk - Brown                      |
|                                                | 041322-01-000 | EA                            | Washer - Flat - 15/32" I.D. x 2 3/8" O.D Seat Belt       |
|                                                | 058948-01-N07 | EA                            | Pad Asm Front Side Overhead - Right - Beige Vinyl        |
|                                                | 058948-01-M04 | EA                            | Pad Asm Front Side Overhead - Right - Acorn Vinyl        |
|                                                | 058948-02-N07 | EΑ                            | Pad Asm Front Side Overhead - Left - Beige Vinyl         |
|                                                | 058948-02-M04 | EA                            | Pad Asm Front Side Overhead - Left - Acord Vinyl         |
|                                                | 058948-03-N07 | EΑ                            | Pad Asm Front Side Overhead - Driver Door - Beige Vinyl  |
|                                                | 058948-03-M04 | EΑ                            | Pad Asm Front Side Overhead - Driver Doctr - Acorn Vinyl |
|                                                | 048394-01-000 | YD                            | Tape Hook - 1" x 25 YD - Beige                           |
|                                                | 048395-01-000 | YD                            | Tape Loop - 1" x 25 YD - Beige                           |
|                                                | 007021-01-000 | A.P.                          | Belt Asm Seat - 2" x 90" - Black                         |

#### **BATH GROUP**

EA Tailpiece - 1 1/2" x 1 1/4" x 4" - Brass

EA Mesh Firmace Door - Gold Aluminum - 14.5" x 10.1"
EA Mirror - Safety Glass - 12" x 42"
EA Mirror - Safety Glass - 12" x 26"

EA Flange - 1" - Closet Rod
EA Toilet - Thetford Aqua Magic - Ivory - 8420 SH
EA Nut - Slip - 1.5" Tailpiece

EA Mirror - Safety Glass - 19" x 26"

Latch - Bathroom Door

Hanger - Sliding Door

EA Strainer - Tub - Shower Drain

\*\* The Blastrated parts breakdown for this item is provided on the Common Items Ficha.

Track - Silding Door

Latch - Silding Door

EA Holder - Tissue

EA Nut - Strainer

EA Towel Bar Supports

EA Towel Bar

EA

EA

ĒΑ

EA

EA Warp Guard - 48"

|         |                                                                                                                                                                                        |                                               | BATH CABINETRY                                                                                                                                                                                                                                                                                                                                                                                                                                                                                                                                                                      |                                                                                                                                    |                                                                                  |
|---------|----------------------------------------------------------------------------------------------------------------------------------------------------------------------------------------|-----------------------------------------------|-------------------------------------------------------------------------------------------------------------------------------------------------------------------------------------------------------------------------------------------------------------------------------------------------------------------------------------------------------------------------------------------------------------------------------------------------------------------------------------------------------------------------------------------------------------------------------------|------------------------------------------------------------------------------------------------------------------------------------|----------------------------------------------------------------------------------|
| Key     | Part Number<br>C51941-01-M07<br>061940-01-N07<br>063224-18-N07<br>M70661-01-N07<br>069859-02-N07<br>069852-19-N07<br>M00623-03-N07<br>069859-03-N07<br>M69856-03-N07<br>062906-01-00-J | U/M<br>EA<br>EA<br>EA<br>EA<br>EA<br>EA<br>EA | Description  Cabinet Asm Lavatory - w/o Countertop, Doors or Hardware Countertop Asm Lavatory Cabinet - Plastic Oak (N10) (N11) (N12)  Door Asm Rolled - Lavatory Cabinet - 20.9" x 28"  Cabinet Asm Medicine - w/o Doors or Hardware  Door Asm Medicine Cabinet - w/Mirror - 16.1" x 30.1" - w/o Hardware  Door Asm Medicine Cabinet - 11.5" x 20.7" - w/o Hardware  Door Asm Bathroom - 74.2" x 23" - w/o Cowel Rack or Hardware  Door Asm Wardrobe - 16.1" x 46.1" - w/o Hardware  Door Asm Furnace - 22.2" x 14.7" - w/c Hardware  Door Asm Shower - Folding - Complete w/Frame | 1962 ITASCA TABLE OF CONTENTS Introduction Abbreviations Alphabetical Index ICF229B N2 ICF268H N2 ICF268B N2 ICF268B N2 ICN278B N2 | A-1<br>A-1<br>A-2 - A-4<br>A-5 - C-12<br>C-13 - E-20<br>E-21 - H-4<br>H-5 - J-12 |
|         | M65889-01-N07<br>069859-04-N07                                                                                                                                                         | EA<br>EA                                      | Door Asm Sliding - 28" x 74.1" - w/o Hardware Door Asm Fixed Wall Mirror - 30.1" x 23.1"  BATH HARDWARE                                                                                                                                                                                                                                                                                                                                                                                                                                                                             | ICN29RT N2                                                                                                                         | J-13 - L-22                                                                      |
| Key<br> | 011056-01-000<br>011056-02-000<br>058640-01-000                                                                                                                                        | U/M<br>EA<br>EA<br>EA<br>EA<br>EA             | Description Faucet - Lavatory - U.S. Faucet - Lavatory - C.S.A. Sink - Oval - Ivory Plastic Faucet - Tub and Shower - Metal Faucet - Tub and Shower - Plastic                                                                                                                                                                                                                                                                                                                                                                                                                       |                                                                                                                                    |                                                                                  |