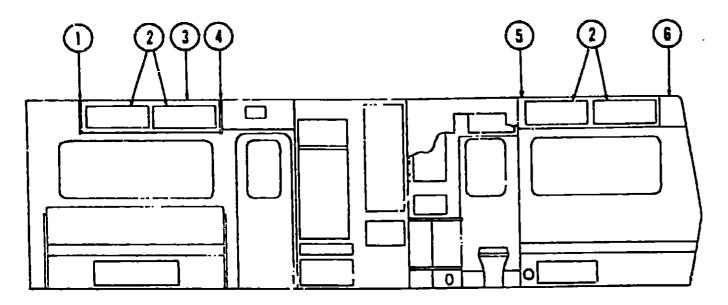

#### **ACCESSORIES GROUP (CONTINUED)**

#### FRONT BUNK AND HARDWARE

| Key                                            | Part Number   | U/M                           | Description                                              |
|------------------------------------------------|---------------|-------------------------------|----------------------------------------------------------|
| •                                              | 058300-01-N07 | EA                            | Cabinet Asm Front Overhead                               |
|                                                | 058844-01-M07 | EA                            | Bunk Board Asm Front Overhead - w/Brown Rails            |
|                                                | 058844-02-N01 | EA                            | Bunk Board Asm Front Overhead - w/Off White Rails        |
|                                                | 053773-01-000 | EA                            | Support - Overhead Bunk - Brown - Right                  |
|                                                | 053773-02-000 | EA                            | Support - Overhead Bunk - Brown - Left                   |
|                                                | 040071-02-000 | EA                            | Support - Bunk - Seat Belt                               |
|                                                | 039516-03-000 | EA                            | Catch - Bunk - Off White                                 |
|                                                | 039516-02-000 | EΛ                            | Catch - Bunk - Brown                                     |
| 023812-26-000 EA Rail - Bunk - 80" - Off White |               | Rail - Bunk - 80" - Off White |                                                          |
|                                                | 023812-22-000 | EA                            | Rail - Bunk - 80" - Brown                                |
|                                                | 053774-02-000 | EA                            | Torsion Rod - Overhead Bunk - Brown                      |
|                                                | 041322-01-000 | EA                            | Washer - Flat - 15/32" I.D. x 2 3/8" O.D Seat Belt       |
|                                                | 058948-01-N07 | EA                            | Pad Asm Front Side Overhead - Right - Beige Vinyl        |
|                                                | 058948-01-M04 | EA                            | Pad Asm Front Side Overhead - Right - Acorn Vinyl        |
|                                                | 058948-02-N07 | EΑ                            | Pad Asm Front Side Overhead - Left - Beige Vinyl         |
|                                                | 058948-02-M04 | EA                            | Pad Asm Front Side Overhead - Left - Acord Vinyl         |
|                                                | 058948-03-N07 | EΑ                            | Pad Asm Front Side Overhead - Driver Door - Beige Vinyl  |
|                                                | 058948-03-M04 | EΑ                            | Pad Asm Front Side Overhead - Driver Doctr - Acorn Vinyl |
|                                                | 048394-01-000 | YD                            | Tape Hook - 1" x 25 YD - Beige                           |
|                                                | 048395-01-000 | YD                            | Tape Loop - 1" x 25 YD - Beige                           |
|                                                | 007021-01-000 | A.P.                          | Belt Asm Seat - 2" x 90" - Black                         |