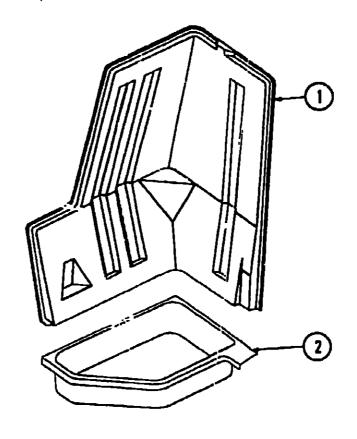

### FRONT BUNK AND HARDWAR

| Key | Part Number    | U/M | Description                                              |
|-----|----------------|-----|----------------------------------------------------------|
| •   | 058300-01-N01  | EA  | Cabinet Asm Front Overhead                               |
|     | 058844-01-M07  | EA  | Bunk Board Asm Front Overhead - w/Brown Rails            |
|     | 058844-02-N07  | EA  | Bunk Board Asm, - Front Overhead - w/Off White Rails     |
|     | 053773-01-000  | EA  |                                                          |
|     | 053773-02-000  | EA  |                                                          |
|     | 040071-02-000  | EA  |                                                          |
|     | 039516-03-000  | EA  |                                                          |
|     | 039516-02-000  | ĒA  | Catch - Bunk - Brown                                     |
|     | 023812-26-000  | EA  | Rail - Bunk - 80" - Off White                            |
|     | 023812-22-000  | EA  | Reil - Bunk - 60" - Brown                                |
|     | 053774-02-000  | EA  | Torsion Fiod - Overhead Bunk - Brown                     |
|     | 041322-01-000  | EA  |                                                          |
|     | 058948-01-N07  | EA  |                                                          |
|     | 058948-01-M04  | EA  |                                                          |
|     | 058943-02-NO7  | EA  |                                                          |
|     | 058948-02-M04  | EA  | Pad Asm Front Side Overhead - Left - Brown Vinyl         |
|     | 058948-03-N07  | EA  | Pad Asm Front Side Civerhead - Driver Door - Beige Vinyl |
|     | 058948-03-M04  | EA  | Pad Asm Front Side Overhead - Driver Door - Brown Vinyl  |
|     | C-18394-01-000 | YD  | Tape Hook - 1" x 25 YD - Beige                           |
|     | 048395-01-000  | YD  | Tape Loop - 1" x 25 YD - Beige                           |
|     | 007021-01-060  | ĒÁ  | Seat Belt Asm 2" x 90" - Black                           |