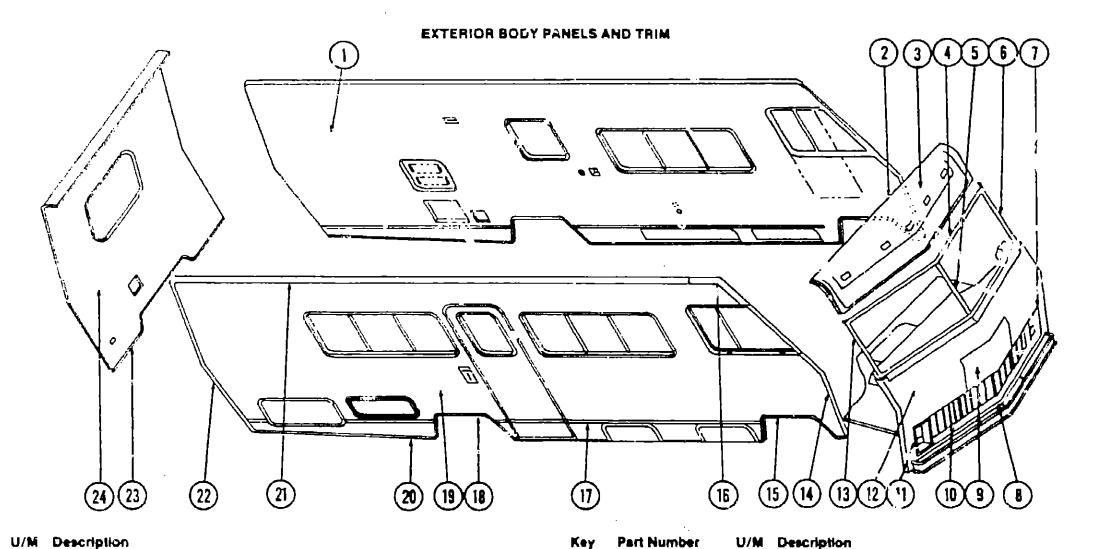

# **ACCESSORIES GROUP**

# WHEEL COVER AND MOUNTING HARDWARE

| Key | Part Number     | U/M       | Description                                                        |
|-----|-----------------|-----------|--------------------------------------------------------------------|
| 1   | 064082-02-000   | ĖΑ        | Retaining Nut - Delmet - Wheel Cover                               |
| 2   | 073426-01-700   | EA        | Wheel Cover - Bolt On - 16" or 16.5" - Delmet (1)                  |
| 3   | 073426-04-700   | EA        | Retention Bracket Asm Wheel Cover Support - Heavy Duty - Front (1) |
| 4   | 073426-04-701   | EA        | Retention Bracket Asm Wheel Cover Support - Heavy Duty - Rear (1)  |
| •   | 073426-04-000   | EA.       | Retention Bracket Asm Wheel Cover Support - Heavy Duty (Set /4)    |
| ••  | 031396-04-000   | EA        | Wheel Cover - 16" - Clip On                                        |
| •   | Not illustrated | _         |                                                                    |
| ••  |                 | irts brea | akdown for this item is provided on the Common Items Fiche.        |

# **ACCESSORIES GROUP (CONTINUED)**

### RADIOS AND RELATED COMPONENTS

|               | <b>•</b> • • • • • • • • • • • • • • • • • • |                                    |                    |                     |
|---------------|----------------------------------------------|------------------------------------|--------------------|---------------------|
| 031105-01-000 | EA                                           | Antenna - Radio - Side Mount       |                    |                     |
| 031105-01-700 | EA                                           | Holder - Antenna - Radio - Upper   | 4000 1740          |                     |
| 044328-01-000 | EA                                           | Switch - Fader - Speaker Balance   | 1962 ITAS          |                     |
| 064794-01-000 | EA                                           | Trim Plate - Radio                 | TABLE OF CO        | MTENTS              |
| 064785-01-000 | EA                                           | Radio - AM                         | Introduction       | A-1                 |
| 064786-01-000 | EA                                           | Radio - AM/FM/MPX - w/8 Track      | Abbreviations      | A-1                 |
| 064787-01-000 | EA                                           | Radio - AM/FM/MPX - w/Cassette     | Alphabetical Index | A-2 - A-4           |
| 064788-01-000 | EA                                           | Radio - AM/FM/Digital - w/Cassette | ICF22RB N2         | A-5 - C-12          |
| 064789-01-000 | EA                                           | Radio - AM/FM/Digital - w/8 Track  |                    |                     |
| 056014-01-000 | EA                                           | Radio - AM/FM - Stereo Cassette    | ICF26RH N2         | C-13 - <b>E-20</b>  |
| 065124-01-000 | EA                                           | Wiring - Power Adapter             | ICF26RB N2         | E-21 - H-4          |
| 056725-01-000 | EA                                           | Grille Asm Radio                   | ICN27RB N2         | H-5 - J-12          |
| 064791-01-000 | EA                                           |                                    | ICN29RT N2         | J-13 - L <b>-22</b> |
| 064792-01-000 | EA                                           | Grille - Speaker - 5 1/4"          |                    |                     |
|               |                                              |                                    |                    |                     |