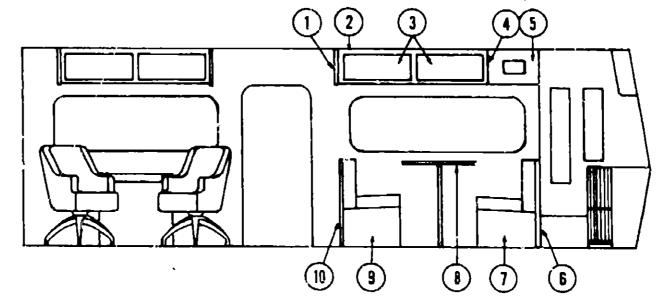

## DINETTE CABINETRY (FRONT OPTION)

| Key | Part Number        | U/M       | Description                                                |
|-----|--------------------|-----------|------------------------------------------------------------|
| 1   | M00748-02-N01      | EA        | Cabinet Asm Dinette Back - Left                            |
| 2   | M00747-02-N01      | EA        | Cabinet Asm Dinette Seat - Left                            |
| 3   | 053191-07-N01      | EΑ        | Table Asm Dinette - w/o Hardware - Almond (N04)(N05)(N06)  |
| 4   | M00747-01-N01      | EΑ        | Cabinet Asm Dinette Seat - Right - w/o Door or Hardware    |
| 5   | M00748-01-N01      | EA        | Cabinet Asm Dinette Back - Right - w/o Door or Hardware    |
| •   | M00789-20-N01      | EA        | Door Asm Dinette Cabinet - 25.2" x 10.5" - w/o Hardware    |
| •   | 053200-05-000      | EA        | Bracket - Upper Wall Mount - 23.5" - Beige                 |
| ••  | 053200-01-000      | EΑ        | Bracket - Upper Wall Mount - 23.5" - Brown                 |
| ••  | 053201-03-000      | EΑ        | Bracket - Table Mount - 25" - Anod                         |
| •   | 024275-05-000      | EΑ        | Rod - Table Lift - 8" x 23.5" - Beige                      |
| ••  | 024275-01-000      | EΑ        |                                                            |
| •   | 024281-07-000      | EA        | Bracket - Lower Wall Mount - Beige - 22.12"                |
| ••  | 024281-03-000      | EΑ        |                                                            |
| •   | 024276-08-000      | EΑ        | Leg Asm Table - Beige - 29.5"                              |
| ••  | 024276-04-000      |           | Leg Asm Table - Brown - 29.5"                              |
| ••  | 064050-01-000      | EA        | Hinge - Table Leg                                          |
| ••  | 024282-01-000      | EΑ        | •                                                          |
| ••  | 024283-01-000      | EΑ        | Clip - 1" O.D. Tube                                        |
| •   | 049-193-03-000     | EA        | Catch - Table Leg - Mounts on Floor - Beige                |
| • • | 049493-02-000      | EA        | Catch - Table Leg - Mounts on Floor - Brown                |
| •   | Not illustrated    |           | <b>3</b>                                                   |
| ••  | The illustrated pa | arts brea | akdown for this item is provided on the Common Items Fiche |

## CONVENTIONAL DINETTE AND OVERHEAD CABINETRY

| Key | Part Number        | U/M       | Description                                                      |
|-----|--------------------|-----------|------------------------------------------------------------------|
| 1   | 071B46-02-N01      | EA        | Pad - End - Dinette Overhead Cabinet - Left - Beige Vinyl        |
| 1   | 058444-03-M10      | EΑ        |                                                                  |
| 2   | 070640-02-N01      | EA        | Cabinet Asm Dinette Overhead - w/o Doors or Hardware             |
| 3   | M00789-26-N01      | EΑ        | Door Asm Dinette Overhead Cabinet - 11.5" x 28.2" - w/o Hardware |
| 4   | 071846-01-N01      | EA        |                                                                  |
| 4   | 058444-04-M10      | EA        | Pad - End - Dinette Overhead Cabinet - Right - Brown Vinyl       |
| 4   | 071846-07-N01      | EA        | Panel - End - Dinette Overhead Cabinet - Right                   |
| 5   | 069863-01-N01      | EA        | Pad Asm Wemac Overhead - Beige Vlnyl                             |
| 6   | M00432-01-N01      | EΑ        | Cabinet Asm Dinette Back - Right                                 |
| 7   | M00431-01-N01      | EΑ        | Cabinet Asm Dinette Seat - Right                                 |
| 8   | 053191-07-N01      | ĒΑ        | Table Asm Dinette - w/o Hardware - Almond (N04)(N05)(N06)        |
| 9   | M00431-02-N01      | EΑ        |                                                                  |
| 10  |                    | EA.       | Cabinet Asm Dinette Back - Left                                  |
| •   | 053200-05-000      | EA        | Bracket - Upper Wall Mount - 23.5" - Beige                       |
| ••  | 053200-01-000      | EA        |                                                                  |
| ••  | 053201-03-000      | EΑ        | Bracket - Table Mount - 23" - Anod.                              |
| •   | 024275-05-000      | EΑ        | Rod - Table Lift - 8" x 23.5" - Beige                            |
| ••  | 024275-01-000      | EA        | Rod - Table Lift - 8" x 23.5" - Brown                            |
| •   | 024281-07-000      | EA        | Bracket - Lower Wall Mount - Beige - 22.12"                      |
| ••  | 024281-03-000      | EΑ        | Bracket - Lower Wall Mount - Brown - 22.12"                      |
| •   | 024276-08-000      | EΑ        | Leg Asm Table - Beige - 29.5"                                    |
| ••  | 024276-04-000      | EA        | Leg Asm Table - Brown - 29.5"                                    |
| ••  | 064050-01-000      | EΑ        | Hinge - Table Leg                                                |
| ••  | 024282-01-000      | EA        | Brace - Table Leg                                                |
| ••  | 024283-01-000      | EA        | Clip - 1" O.D. Tube                                              |
| •   | 049493-03-000      | EA        | Catch - Table Leg - Mounts on Floor - Beige                      |
| ••  | 043433-02-000      | EA        | Catch - Table Leg - Mounts on Floor - Brown                      |
| •   | Not illustrated    |           | •                                                                |
| ••  | The illustrated pa | rits bre. | akdown for this item is provided on the Common Items Siche       |