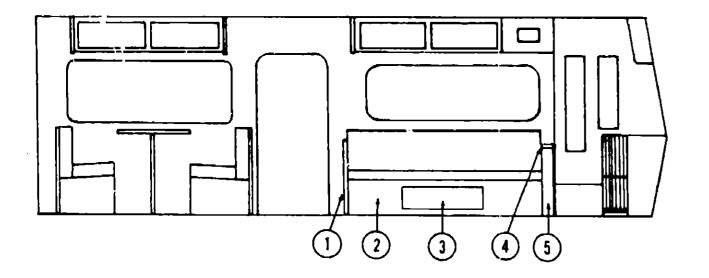

# SPRUNG COUCH (REAR OPTION)

| Key | Part Number     | U/M | Description                                                   |
|-----|-----------------|-----|---------------------------------------------------------------|
| 1   | 057618-04-N01   | EA  | End Panel - Sprung Couch - Left                               |
| 2   | M70635-01-N01   | ĒΑ  | Front Panel Asm Sprung Couch - w/o Door or Hardware           |
| 3   | M00789-02-N01   | EA  | Door Asm Couch Cabinet - 37.2" x 12" - w/o Hardware           |
| 4   | 058860-01-N04   | EΛ  | Pad Asm Armrest Cabinet - 31.4" x 6.2" x 3" - Oak/Light Brown |
| 4   | 058360-01-N05   | EA  | Pad Asm Arinrest Cabinet - 31.4" x 6.2" x 3" - Brown          |
| 4   | 058860-01-N06   | EΑ  | Pad Asm Armrest Cabinet - 31.4" x 6.2" x 3" - Wedgewood/Blue  |
| 5   | 070625-01-N01   | ĒΑ  | Cabinet Asm Armrest - w/o Pad                                 |
| •   | 057468-02-000   | EΑ  | Base Asm Sprung Couch - Right                                 |
| •   | 057468-03-000   | EA  | Base Asm Sprung Couch - Lett                                  |
| •   | 057468-04-000   | EA  | Base Asm Spacers - Sprung Couch - 2 per Couch                 |
| •   | 057469-01-000   | EA  | Leg Asm Sprung Couch - 2 per Couch                            |
| •   | Not illustrated |     |                                                               |