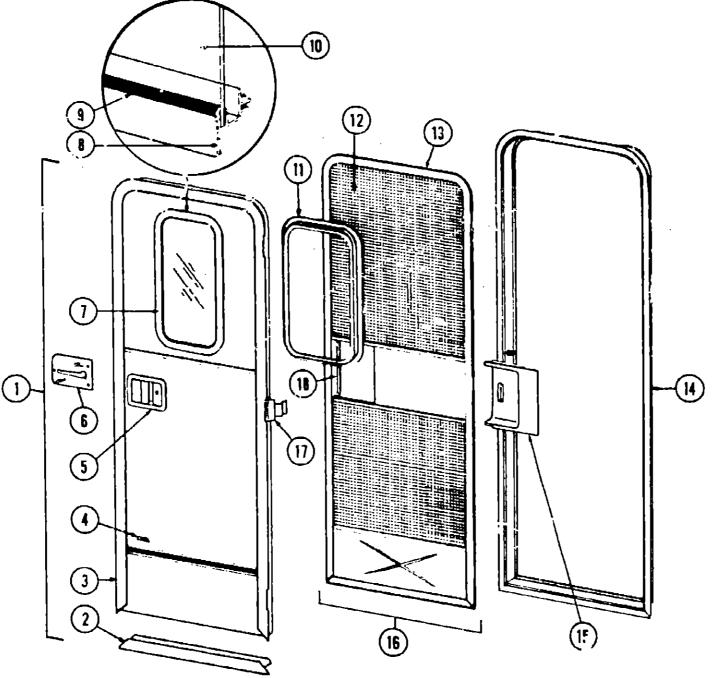

| Lounge Group                       | G-14 - G-15 |
| •   | 043485-02-000          | FT    |                                                      | Water & Sewage Group               | G-16        |
| •   | 063976-02-000          | ËĀ    | •                                                    | Window, Vent & Exterior Door Group | G-17 - H-4  |
| •   | 063977-04-000          | EA    | ·                                                    |                                    |             |
| •   | Not illustrated        | _,    | - r - · · · · · · · · · · · · · · · · ·              |                                    |             |
|     | · · · · - <del>-</del> |       |                                                      |                                    |             |



|     | -                          |     |                                                     | ~   |     |                 |     |                                                |
|-----|----------------------------|-----|-----------------------------------------------------|-----|-----|-----------------|-----|------------------------------------------------|
| Key | Part Number                | U/M | Description                                         | K   | (ey | Part Number     | U/M | S/escription                                   |
| 1   | M71136-03-000              | EΑ  | Door Asm Radius Entry w/Screen Door                 |     | 12  | 002293-01-000   | SF  | Screen - Window - 26" - Gray                   |
| 2   | 039737-01-000              | EA  | Frame - Entry Door (Bottom