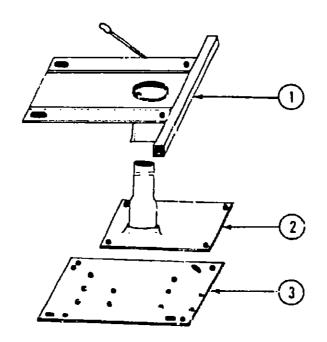

## SWIVEL CHAIRS W/FOLD OUN TABLE AND OVERHEAD CABINETRY

| Key | Part Number        | U/M       | Description                                                 |
|-----|--------------------|-----------|-------------------------------------------------------------|
| ī   | 071846-02-N01      | EA        | •                                                           |
| 1   | 058444-03-M10      | EA        |                                                             |
| 2   | 070640-01-N01      | EA        |                                                             |
| 3   | M00789-26-N01      | EΑ        |                                                             |
| 4   | 071846-01-N01      | EA        |                                                             |
| 4   | 058444-04-M10      | EA        |                                                             |
| 5   | 035036-02-000      | EA        |                                                             |
| •   | 035036-01-000      | EΑ        | Plate - Tilt and Swivel - Swivel Chair                      |
| 6   | M00675-35-N01      | EA        |                                                             |
| 7   | !A00675-34-N01     | EA        |                                                             |
| •   | M00757-01-N01      | EΑ        |                                                             |
| •   | 024276-11-000      | EΑ        | Leg Asm Table - Beige - 25.18"                              |
| ••  | 064050-01-000      | EA        | Hinge - Table Leg                                           |
| ••  | 024282-01-000      | EA        | Brace - Table Leg                                           |
| ••  | 024283-01-000      | E۸        | Clip - 1" O.D. Tube                                         |
| •   | 049493-03-000      | EA        | Catch - Table Leg - Mounts on Floor - Beige                 |
| •   | 048394-01-000      | YD        |                                                             |
| •   | 048395-01-000      | ΥD        | Tape - Loop - 1" x 25 YD - Beige                            |
| •   | Not illustrated    |           |                                                             |
| ••  | The illustrated pa | arts brea | akdown for this item is provided on the Common Items Fiche. |

## DINETTE CABINETRY (FRONT OPTION)

| Key | Part Number        | U/M       | Description                                                |
|-----|--------------------|-----------|------------------------------------------------------------|
| 1   | M00748-02-N01      | EA        | Cabinet Asm Dinette Back - Left                            |
| 2   | M00747-02-N01      | EA        | Cabinet Asm Dinette Seat - Left                            |
| 3   | 053191-07-N01      | EΑ        | Table Asm Dinette - w/o Hardware - Almond (N04)(N05)(N06)  |
| 4   | M00747-01-N01      | EΑ        | Cabinet Asm Dinette Seat - Right - w/o Door or Hardware    |
| 5   | M00748-01-N01      | EA        | Cabinet Asm Dinette Back - Right - w/o Door or Hardware    |
| •   | M00789-20-N01      | EA        | Door Asm Dinette Cabinet - 25.2" x 10.5" - w/o Hardware    |
| •   | 053200-05-000      | EA        | Bracket - Upper Wall Mount - 23.5" - Beige                 |
| ••  | 053200-01-000      | EΑ        | Bracket - Upper Wall Mount - 23.5" - Brown                 |
| ••  | 053201-03-000      | EΑ        | Bracket - Table Mount - 25" - Anod                         |
| •   | 024275-05-000      | EΑ        | Rod - Table Lift - 8" x 23.5" - Beige                      |
| ••  | 024275-01-000      | EΑ        |                                                            |
| •   | 024281-07-000      | EA        | Bracket - Lower Wall Mount - Beige - 22.12"                |
| ••  | 024281-03-000      | EΑ        |                                                            |
| •   | 024276-08-000      | EΑ        | Leg Asm Table - Beige - 29.5"                              |
| ••  | 024276-04-000      |           | Leg Asm Table - Brown - 29.5"                              |
| ••  | 064050-01-000      | EA        | Hinge - Table Leg                                          |
| ••  | 024282-01-000      | EΑ        | •                                                          |
| ••  | 024283-01-000      | EΑ        | Clip - 1" O.D. Tube                                        |
| •   | 049-193-03-000     | EA        | Catch - Table Leg - Mounts on Floor - Beige                |
| • • | 049493-02-000      | EA        | Catch - Table Leg - Mounts on Floor - Brown                |
| •   | Not illustrated    |           | <b>3</b>                                                   |
| ••  | The illustrated pa | arts brea | akdown for this item is provided on the Common Items Fiche |