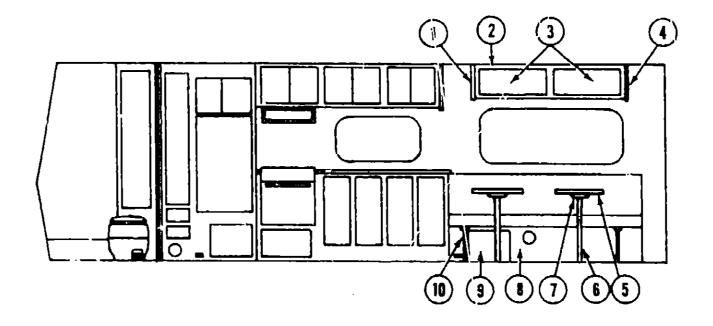

# DRIVER'S COMPARTMENT GROUP

# SPRUNG COUCH (REAR OPTION)

| Key | Part Number     | U/M | Description                                                   |
|-----|-----------------|-----|---------------------------------------------------------------|
| 1   | 057618-04-N01   | EA  | End Panel - Sprung Couch - Left                               |
| 2   | M70635-01-N01   | ĒΑ  | Front Panel Asm Sprung Couch - w/o Door or Hardware           |
| 3   | M00789-02-N01   | EA  | Door Asm Couch Cabinet - 37.2" x 12" - w/o Hardware           |
| 4   | 058860-01-N04   | EΛ  | Pad Asm Armrest Cabinet - 31.4" x 6.2" x 3" - Oak/Light Brown |
| 4   | 058360-01-N05   | EA  | Pad Asm Arinrest Cabinet - 31.4" x 6.2" x 3" - Brown          |
| 4   | 058860-01-N06   | EΑ  | Pad Asm Armrest Cabinet - 31.4" x 6.2" x 3" - Wedgewood/Blue  |
| 5   | 070625-01-N01   | ĒΑ  | Cabinet Asm Armrest - w/o Pad                                 |
| •   | 057468-02-000   | EΑ  | Base Asm Sprung Couch - Right                                 |
| •   | 057468-03-000   | EA  | Base Asm Sprung Couch - Lett                                  |
| •   | 057468-04-000   | EA  | Base Asm Spacers - Sprung Couch - 2 per Couch                 |
| •   | 057469-01-000   | EA  | Leg Asm Sprung Couch - 2 per Couch                            |
| •   | Not illustrated |     |                                                               |