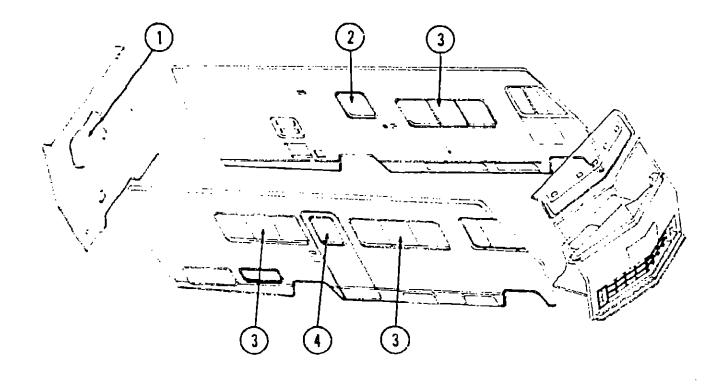

|     |                        |      | FABRICS, TRIMS AND PADS                                      |                                  |             |
|-----|------------------------|------|--------------------------------------------------------------|----------------------------------|-------------|
| Key | Part Number            | U/M  | Description                                                  |                                  |             |
| •   | 068339-03-000          | YD   | Fabric - Drapery - Walnut/Golden Brown (N04)(N05)            |                                  |             |
|     | 064393-05-000          | ΥD   | Fabric - Drapery - Molasses/Dark Cream (N06)                 | 4000 174 004                     |             |
|     | 069727-04-000          | YD   | Fabric - Upholstery - Oak/Light Brown (N04)                  | 1982 ITASCA                      |             |
|     | 069727-05-000          | YD   | Fabric - Upholstery - Brown (N05)                            | TABLE OF CONTENTS                |             |
|     | 069727-06-000          | YD   | Fabric - Upholstery - Wedgewood/Blue (N06)                   | Introduction                     | A-1         |
|     | 070502-01-000          | YD   | Vinyl - Non-Expanded - 12 gauge film - Medium Almond (Beige) | Abbreviations                    | <b>A-1</b>  |
|     | 053327-01-000          |      | Vinyl - Non-Expanded - 27 oz Acorn Brown                     | Alphabetical Index               | A-2 - A-4   |
|     | 053327-02-000          |      | Vinyl - Expanded - 28 oz Acorn Brown                         | ICF22RB N2                       | A-5 - C-12  |
|     | 053327-03-000          | YD   | Vinyl - Non Support - 16 Gauge Film - Acorn Brown            |                                  | C-13 - E-20 |
|     | 057550-05-N07          | EA   | Button Asm Nail Back - #36 - 3/8" Shank - Belge Vinyl        | ICF26RH N2                       | E-21 - H-4  |
|     | 057550-05-M04          | EA   | Button Asm Nail Back - #36 - 3/8" Shank - Brown Vinyl        | ICF26RB N2                       |             |
|     | 057550-03-N07          | EΑ   | Button Asm Nail Back - #36 - 7/8" Shank - Beige Vinyl        | ICN27RB N2                       | H-5 - J-12  |
|     | 057550-03-M04          | EA   | Button Asm Nail Back - #36 - 7/8" Shank - Brown Vinyl        | ICN29RT N2                       | J-13 - L-22 |
|     | 057092-01-N07          | EΑ   | Button Asm Nail Back - #60 - Beige Vinyl                     |                                  |             |
|     | 057093-01-K04          | EA   | Button Asm Nail Back - #60 - Brown Vinyl                     |                                  |             |
|     | 071127-02-N07          | EA   | Button Asm #65 - Square - Beige Vinyl                        |                                  |             |
|     | 071127-01-N04          | EΑ   | Button Asm Cloth - #65 - Square - Oak/Light Brown            |                                  |             |
|     | 071127-01-N05          | EΑ   | Button Asm Cloth - #65 - Square - Brown                      |                                  |             |
|     | 071127-01-N06          | EΑ   | Button Asm Cloth - #65 - Square - Wedgewood/Blue             |                                  |             |
|     | 069857-02-N04          | EA   | <b>,</b>                                                     |                                  |             |
|     | 069857-02-N05          | EA   | Button Asm Nail - Joined Pivot - #36 - Brown                 | ,                                |             |
|     | 069857-02-N06          | EA   | Button Asm Nail - Joined Pivot - #36 - Wedgewood/Blue        | ·                                |             |
|     | 057550-01-N04          | EA   |                                                              |                                  |             |
|     | 057550-01-N05          | EA   |                                                              |                                  |             |
|     | 057550-01-N06          | EA   |                                                              |                                  |             |
|     | M00045-04-N04          | EΑ   |                                                              |                                  |             |
|     | M00045-04-N05          | , EA | Button Asm Fabric - #45 - Brown                              |                                  |             |
|     | M00045-04-N06          | ËΑ   |                                                              |                                  |             |
|     | M00045-05-N01          | EΑ   |                                                              |                                  |             |
|     | M00045-05-M04          | EA   | Button Asm #45 - Brown Vinyl                                 |                                  |             |
|     | 052859-01-N01          | FT   | Trim Asm Accent - Beige Vinyl                                | 4040 1050000 110 11105           | J           |
|     | 052859-01-M10          | FT   | Trim Asm Accent - Brown Vinyl                                | 1982 ICF26RB N2 INDE             | <b>X</b>    |
|     | 071846-01-N01          | EA   |                                                              | Floor Plan                       | E-21 - E-22 |
|     | 058444 <b>-04</b> -M10 | EA   | ,                                                            | Accessories Group                | E-23 - F-2  |
|     | 071846-02-N01          | EΑ   |                                                              | Bath Group                       | F-3 - F-4   |
|     | 058444-03-M10          | EA   |                                                              | Chassis Group                    | F-5 - F-6   |
|     | 071847-04-N07          | Ł٨   | - ·                                                          | ·                                | F-7 - F-13  |
|     | 058442-01-M10          | EA   |                                                              | Curtain, Cushion & Pad Group     |             |
|     | 059414-03-000          | EΑ   |                                                              | Dinette Group                    | F-14 - F-17 |
|     | 059414-01-000          | EA   |                                                              | Driver's Compartment Group       | F-19 - F-21 |
|     | 059414-04-000          | EA   |                                                              | Electrical Group                 | F-22 - F-24 |
|     | 059414-02-000          | EA   | · · · · · · · · · · · · · · · · · · ·                        | Exterior Body Group              | G-1 - G-6   |
|     | 059467-03-N07          | EA   | ·                                                            | Galley Group                     | G-7 - G-8   |
|     | 059467-03-M07          | EA   | i i i i i i i i i i i i i i i i i i i                        | Heating & Air Conditioning Group | G-9 - G-10  |
|     | (1594G7-D4-ND7         | FA   | Pad - Man Pocket - Passenner - Reine Vinvi                   |                                  |             |

EA Pad - Map Pocket - Passenger - Beige Vinyl

EA Pad - Map Pocket - Passenger - Brown Vinyl

EA Pad Asm. - Front Side Overhead - Right - Beige Vinyl
EA Pad Asm. - Front Side Overhead - Right - Brown Vinyl
EA Pad Asm. - Front Side Overhead - Left - Beige Vinyl
EA Pad Asm. - Front Side Overhead - Left - Brown Vinyl

EA Pad Asm. - Front Side Overhead - Driver Door - Beige Vinyl

G-11 - G-12

G-14 - G-15

G-13

G-16

Interior Finish Group

LP Group

Lounge Group

U59437-04-N07

059467-04-M07

058948-01-N07

0589/9-01-M04

0.5-18-02-N07

058. ₹ö 02-M04 058948-03-N97