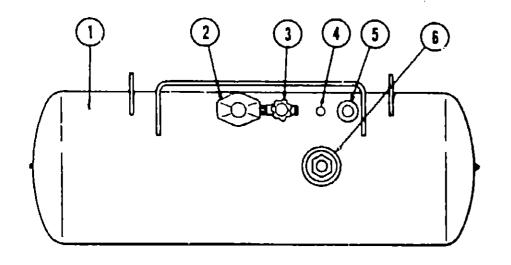

# **CHASSIS GROUP**

# **CHASSIS GROUP (CONTINUED)**

| (ey | Part Number   | U/M | Description                                         |
|-----|---------------|-----|-----------------------------------------------------|
|     | 068624-01-000 | EA  | Gas Fill - w/Vent                                   |
|     | 024611-04-000 | EA  | Cap - Gas - Pressure - 1.50" Chrome                 |
|     | 024138-01-000 | FT  | Hose - Fuel - 5/16" I.D. SAE 30R1                   |
|     | 024141-01-000 | FT  | Hose - Rubber - 1/2" I.D.                           |
|     | 007134-01-000 | EA  | Clamp - Hose - Spring Type - 9/16"                  |
|     | 067058-01-000 | EA  | Tank - Fuel - 69.7 Gallon                           |
|     | 057038-02-000 | Er. | Sending Unit - Fuel - 90 Ohm                        |
|     | 063386-03-000 | EA  | Strap - Fuel Tank Mounting                          |
|     | 063385-02-000 | EA  | Hanger - Fual Tank Mounting                         |
|     | 062401-05-000 | EA  | Clamp - Worm Gear - 2" to 3" 1.D.                   |
|     | 062401-03-000 | EA  | Clamp - Worm Gear22" + 1" 1.D.                      |
|     | 064091-01-000 | EA  | Hose - Fuel - 2" I.D. x 90° Bend                    |
|     | 061411-01-000 | EA  | Extension - Exhaust - 2" O.D. x 10"                 |
|     | 007111-01-000 | FT  | Hose - Fuel - 2 1/4" I.D. SAE 30RI                  |
|     | 024490-02-000 | EA  | Power Cord Box - Plastic (N2)                       |
|     | 024490-03-600 | EA  | Power Cord Box - Plastic (N3)                       |
|     | 055080-01-000 | EA  | Wheel Well - Plastic                                |
|     | 740313-56-000 | EΑ  | Tray - Generator - Kohler - 4.5 kw                  |
|     | 022655-04-000 | EA  | Tailpipe - 2 x 8.5" - 350 Engine - Chevy            |
|     | 007125-05-000 | EA  | Clamp Asm Muffler - 2"                              |
|     | 017516-01-000 | EA  | Mud Flap - Black - 14" x 18" w/Holes                |
|     | 051697-01-000 | EA  | Bracket - Battery Tie Down                          |
|     | 048594-01-000 | EA  | Battery Tray Asm.                                   |
|     | 047441-01-000 | EA  | Terminal - Battery - Horizontal Lug - Chevy         |
|     | 024652-01-700 | EA  | Step Asm Entry                                      |
|     | 022150-01-000 | EA  | Bracket - Bumper - Rear                             |
|     | 058401-01-000 | EA  | Hood Board - Upper - Right - Steel                  |
|     | 058404-01-000 | EA  | Hood Board - Upper - Left - Steel                   |
|     | 056818-01-000 | EA  | Cover - Radiator - Rear - Chevy                     |
|     | 056817-01-000 | EA  | Cover - Radiator - Rear Back - (Fan Shroud) - Chevy |
|     | 058200-01-000 | EA  | Bumper - Front - Chrome                             |
|     | 063326-01-700 | EA  | Bumper - Front - Primed                             |
|     | 048474-01-000 | EΑ  | Bumper - Rear - Chrome                              |
|     | 041253-01-000 | EA  | Bumper - Rear - Primed                              |
|     | 005200-01-000 | EA  | Bolt - Carriage - 7/16" - 14 x 1 1/4" SST           |
|     | 058439-01-000 | EA  | Bracket - Front Bumper - Black                      |
|     | 063977-04-000 | EA  | Step Asm Upper Driver Door - Black                  |
|     | 063976-02-00ე | EA  | Step Asm Lower Driver Door - Black                  |
|     | 044967-01-000 | EA  | Shield - Heat Muffler                               |
|     | 058425-01-000 | EΑ  | Bracket - Bumper - Front - Left - Chevy             |
|     | 058425-02-000 | EΑ  | Bracket - Bumper - Front - Right - Chevy            |
|     | 056832-01-000 | EA  | Filler - Radiator Cover                             |
|     | 007131-01-000 | EΑ  |                                                     |
|     | 052165-03-000 | EA  | · · · · · · · · · · · · · · · · · · ·               |
|     | 040546-01-000 | EA  |                                                     |
|     | 064962-02-000 | EA  | <b>-</b>                                            |
|     | 050273-01-000 | EA  | , · · <del></del> ·                                 |
|     | 064225-02-000 | EA  |                                                     |
|     | 064179-01-000 | EA  | Tire Carrier - Side Compartment                     |
|     |               |     |                                                     |