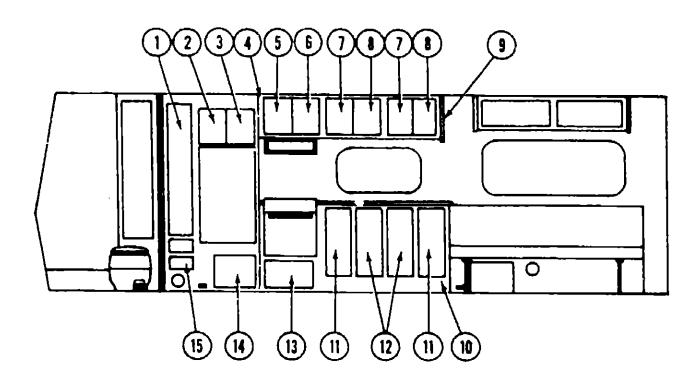

# **ACCESSORIES GROUP (CONTINUED)**

### MISCELLANEOUS ACCESSOFIES

| Key | Part Number    | U/M | Description .                                     |
|-----|----------------|-----|---------------------------------------------------|
| -   | 054185-14-000  | EA  | Owreers Manual - 1982 - Winnebago & Itasca        |
|     | 006053-01-000  | EA  | Antenna - TV Braund Delux                         |
|     | 006093-01-000  | EA  | Jack - TV - Brown (Anterina)                      |
|     | 017516-01-000  | EA  | Mud Flap - Black - 14" x 18" w/Holes              |
|     | 041944-03-000  | EA  | Fire Extinguisher - w/Bracket - # BC              |
|     | 052771-02-000  | EΑ  | Oven - Microwave - Magic Chef MW207               |
|     | 053287-07-000  | EA  | Bracket Asm Microwave - Right                     |
|     | 053287-08-000  | EA  | Bracket Asm Microwave - Luit                      |
|     | 067203-01-000  | EA  | Ladder Asm.                                       |
|     | 067130-01-000  | EA  | Ladder Step                                       |
|     | 067166-01-000  | EA  | End Cap - Ladder Step                             |
|     | ()67203-02-000 | EA  | Luggage Rack Asm.                                 |
|     | 064093-01-000  | EA  | Luggage Carrie: Assembly - 14" x 30" x 60"        |
|     | 039881-01-000  | ΕA  | Catch and Strike - Luggagy Carrier                |
|     | 034410-12-000  | EA  | Tire Cover - Vinyl - 32"                          |
|     | 063706-01-000  | ËΑ  | Cover - Roof Vent - Inside - Vinyl                |
|     | 063708-01-000  | EA  | Cover - Air Conditioner - Inside - Vinyl          |
|     | 042069-01-000  | EΑ  | Door Mat - Black Rubber - 10.5" x 26"             |
| ••  | 069629-01-000  | EA  | Speed Coatrol - Electric - Chevrolet - Dana       |
|     | 072366-01-000  | ĘΑ  | Speed Control - Electric - Diesel - Dana          |
|     | 055285-01-000  | EA  | Vacuum Cleaner - Buit In - Tevis Campbell         |
|     | 055285-01-700  | EA  | Accessories Kit - Standard - Tevis Campbell       |
|     | 055285-01-701  | E,A | Filter - 10 per Consumer Package - Tevis Campbell |
|     | 001012 01 000  | F 4 | Olask Dati David Oald Face                        |

# 061613-01-000 EA Clock - Batt. Round Gold Face \*\* The illustrated parts breakdown for this item is provided on the Common Items Fiche.