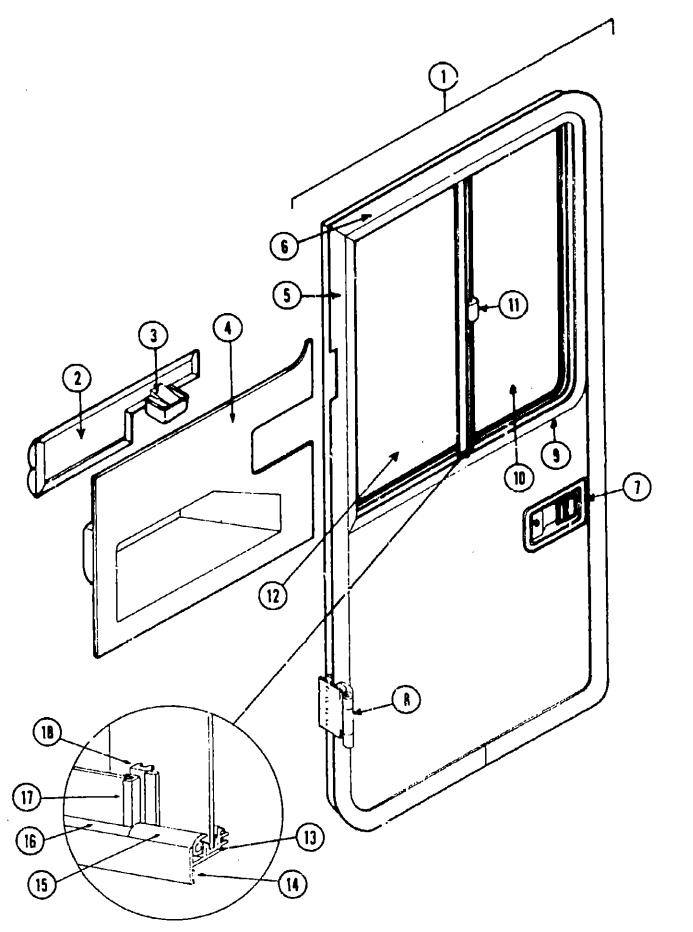

| Vent Asm Roof - Powered - w/o Screen - Alum.  Vent Asm Roof - Non Powered - w/o Screen - Alum.  Screen Asm Roof Vent - Non Powered - Brown  Screen Asm Roof Vent - Non Powered - Off White  Screen Asm Roof Vent - Powered - Brown  Screen Asm Roof Vent - Powered - Off White  screen Asm Roof Vent - Powered - Off White  Akdown for this item is provided on the Common Items Fiche. | Curtain, Cushion & Pad Group Dinette Group Driver's Compartment Group Electrical Group Exterior Body Group Galley Group Heating & Air Conditioning Group Interior Finish Group LP Group Lounge Group Water & Sawage Group Window, Vent & Exterior Door Group | F-7 - F-13<br>F-14 - F-17<br>F-18 - F-21<br>F-22 - F-24<br>G-1 - G-8<br>G-7 - G-8<br>G-9 - G-10<br>G-11 - G-12<br>G-13<br>G-14 - G-15<br>G-16<br>G-17 - H-4 |  |  |



# DRIVER DOOR

|     | ı                      |       | DHIVER DOOR                                          |                                    |             |
|-----|------------------------|-------|------------------------------------------------------|------------------------------------|-------------|
| Key | Part Number            | 11/14 | Description                                          |                                    |             |
| 1   | 063991-05-N01          | EA    | Door Asm Driver - Off White                          |                                    |             |
| 2   | 064088-02-000          | ĒĀ    |                                                      | •                                  |             |
| 2   | 064088-01-000          | ĒA    |