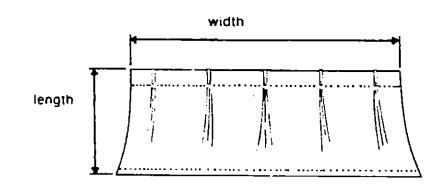

# NOTE:

Use this illustration when determining length and width measurements for curtains. You will note the width measurement is taken on the top of the curtain with the curtain fully extended. The length measurement is taken from top to bottom.