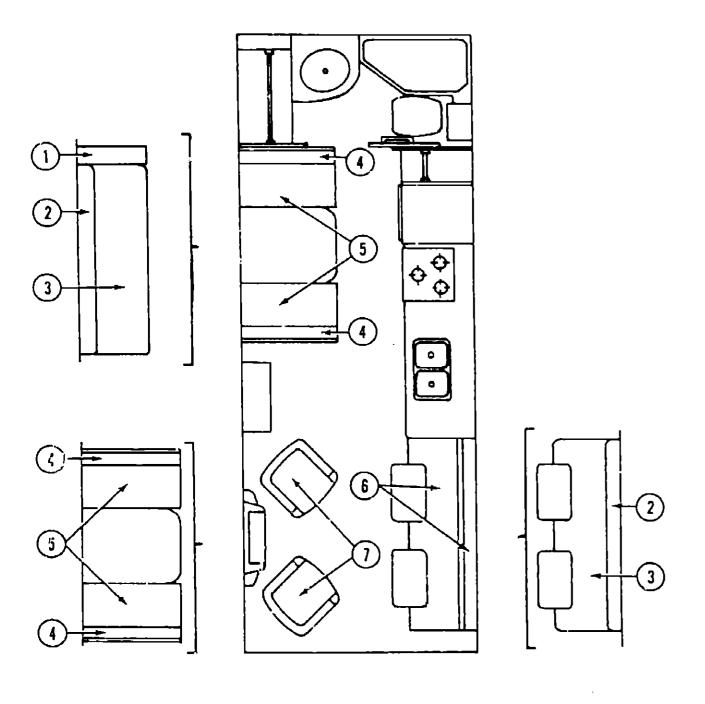

# **CURTAIN, CUSHION AND PAD GROUP**

# NOTE:

Use this illustration when determining length and width measurements for curtains. You will note the width measurement is taken on the top of the curtain with the curtain fully extended. The length measurement is taken from top to bottom.

### CURTAINS, VALANCES, SHADES AND TIE BACKS

| (ey | Part Number   | U/M | Description                                                       |
|-----|---------------|-----|-------------------------------------------------------------------|
| 1   | 056484-45-NO1 | EΑ  | Curtain Asm w/Taped Top - 25" x 12" -                             |
|     |               |     | Walnut/Golden Brc wn (N04) (N05)                                  |
| 1   | 056484-45-N03 | EA  | Curtain Asm w/Taped Top - 25" x 12" - Molasses/Dark Cream (N06)   |
| 1   | 065892-03-ND4 | EA  | Valance Asm 5" x 42" - Oak/Light Brown                            |
| 1   | 065892-03-N05 | EA  | Valance Asm 5" x 42" - Brown                                      |
| 1   | 065892-03-N06 | EA  | Valance Asm 5" x 42" - Wedgewood/Blue                             |
| 1   | 065522-06-000 | EΑ  | Shade Asm 33.25" x 38" (N04)(N05)(N06)                            |
| 2   | 056484-42-NO1 | EΑ  | Curtain Asm w/Taped Top - 21.5" x 9" -                            |
|     |               |     | Walnut/Golden Brown (N04)(N05)                                    |
| 2   | 056484-42-N03 | EA  | Curtain As:n w/Taped Top - 21.5" x 9" - Molasses/Dark Cream (N06) |
| 2   | 065892-01-N04 | EA  | Valance Asm 5" x 34" - Oak/Light Brown                            |
| 2   | 065892-01-N05 | EΑ  | Valance Asm 5" x 34" - Brown                                      |
| 2   | 065B92-01-N06 | EA  | Valance Asm 5" x 34" - Wedgewood/Blue                             |
| 2   | 065522-04-000 | EA  | Shade Asm 27.25" x 38" (N04)(N05)(N06)                            |

# CURTAINS, VALANCES, SHADES AND TIEBACKS (CON'T)

| Key | Part Number                | U/M | Description                                                    |                              |             |
|-----|----------------------------|-----|----------------------------------------------------------------|------------------------------|-------------|
| 3   | 056484-05-N01              | EA  | Curtain Asm w/Taped Top - 28" x 42" -                          |                              |             |
|     |                            |     | Walnut/Golden Brown (N04)(N05)                                 |                              | •           |
| 3   | 056484-05-N03              | EA  | · · · · · · · · · · · · · · · · · · ·                          | 1982 ITASCA                  |             |
| 3   | 066959-04-N01              |     | Curtain Asm Sheer w/Rod Top - 26.5" x 52" -                    | TABLE OF CONTENTS            |             |
|     | ,                          |     | Champagne (N04)(N05)(N06)                                      | Introduction                 |             |
| 3   | 065892-05-NC4              | EΑ  |                                                                | Introduction                 | A-1         |
| 3   | 065892-05-N05              | EA  |                                                                | Abbreviations                | A-1         |
| 3   | 065892-05-N06              | EA  | Valance Asm 5" x 78" - Wedgewood/Blue                          | Alphabetical Index           | A-2 - A-4   |
| 3   | 065892-20-N04              | ĒΑ  | Valance Asm 5" x 80" - Oak/Light Brown                         | ICF22RB N2                   | A-5 - C-12  |
| 3   | 065892-20-N05              | EA  | Valance Asm 5" x 80" - Brown                                   | ICF26RH N2                   | C-13 - E-20 |
| 3   | 065892-20-N06              |     | Valance Asm 5" x 80" - Wedgewood/Blue                          | ICF26RB N2                   | E-21 - H-4  |
| 3   |                            | EA  | Shade Asm 69.25" x 38" (N04)(N05)(N06)                         | ICN27RB N2                   | H-5 - J-12  |
| •   | 054051-22-N01              |     | Curtain Asm w/Snap Top - Bunk Privacy - 22" x 96" -            | ICN29RT N2                   | J-13 - L-22 |
|     |                            |     | Walnut/Golden Brown (N04)(N05)                                 | IONEDITI NE                  | 0 10 L ZZ   |
| •   | 054051-22-N03              | EA  |                                                                |                              |             |
|     | <b></b>                    |     | Molasses/Dark Cream (N06)                                      |                              |             |
| •   | 054051-41-N01              | EA  | • •                                                            |                              |             |
|     |                            |     | Walnut/Golden Brown (N04) (N05)                                |                              |             |
| •   | 054051-41-N03              | EA  | Curtain Asm w/Snap Top - Front Wraparound - 27.5" x 81" -      |                              |             |
|     |                            |     | Molasses/Dark Cream (N06)                                      |                              |             |
| •   | 054051-43-N01              | EA  | Curtain Asm w/Snap Top - Front Wraparound -                    |                              |             |
|     |                            |     | Drivers Door - 27.5" x 175" - Walnut/Golden Brown (N04)(N05)   |                              |             |
|     | 054051-43-N03              | EA  | Curtain Asm w/Snap ?: pp - Front Wraparound-                   |                              |             |
|     |                            |     | Drivers Door - 27.5" x 1"5" - Molasses/Dark Cream (N06)        |                              |             |
| •   | 059900-05-N01              | EA  | Curtain Asm w/Snap Top - Drivers Door - 29" x 35" -            |                              |             |
|     |                            |     | Walnut/Golden Brown (N04)(N05)                                 |                              |             |
| •   | U5 <del>99</del> 00-05-N03 | EA  |                                                                |                              |             |
|     |                            |     | Molasses/Dark Cream (N(6)                                      |                              |             |
| 4   | 054051-48-N01              | EA  | Curtain Asm w/Snap Tcp - 29" x 37" -                           |                              |             |
|     |                            |     | Walnut/Golden Brown (N04)(N05)                                 |                              |             |
| 4   | 054051-48-N03              | EA  | Curtain Asm w/Snap Top - 29" x 37" - Molasses/Dark Cream (N06) |                              |             |
| •   | 054051-43-N01              | EA  | Curtain Asm w/Snap Top - Privacy - 58" x 96" -                 | 1982 ICF25AB N2 INDEX        |             |
|     |                            |     | Walnut/Golden Brown (N04)(N05)                                 |                              |             |
| •   | 054051-49-N03              | EA  | Curtain Asm w/Snap Top - Privacy - 58" x 96" -                 | Floor Plan                   | E-21 - E-22 |
|     |                            | _ ` | Molasses/Dark Cream (N06)                                      | Accessories Group            | E-23 - F-2  |
| •   | 054048-08-N04              | EA  | Tie Back Asm 2" x 18" - Oak/Light Brown                        | Bath Group                   | F-3 - F-4   |
| •   | 054048-08-N05              | ĒĀ  | Tie Back Asm 2" x 18" - Brown                                  | Chassis Group                | F-5 - F-6   |
| •   | 054048-08-N06              |     | Tie Back Asm 2" x 18" - Wedgewood/Blue                         | Curtain, Cushion & Pad Group | F-7 - F-13  |
| •   | 054048-05-N01              | EA  | Tie Back Asm 2" x 18" - Walnut/Golden Brown (N04)(N05)         | Dinatte Group                | F-14 - F-17 |
| •   | 054048-05-N03              | EA  | Tie Back Asm 2" x 18" - Molasscs/Dark Cream (N06)              | Driver's Compartment Group   | F-18 - F-21 |
| •   | 057534-03-000              | EA  | Tie Back Asm 7.5" - Clear Plastic                              | Electrical Group             | F-22 - F-24 |
| •   | 057534-01-000              | EA  |                                                                | Exterior Body Group          | G-1 - G-6   |
| •   | Not illustrated            | ,   | Obal Fladic                                                    |                              |             |
|     |                            |     |                                                                | Galley Group                 | G-7 - G-8   |
|     |                            |     |                                                                | าล & Air Conditioning Group  | G-9 - G-10  |
|     |                            |     |                                                                | Tinish Group                 | G-11 - G-12 |
|     |                            |     |                                                                | ۲                            | G-13        |
|     |                            |     |                                                                | Li inge Group                | G-14 - G-15 |
|     |                            |     |                                                                | Water & Sewage Group         | G-16        |
|     |                            |     |                                                                |                              |             |

### **DINETTE CUSHIONS**

| y      | Part Number                                     | U/M | Description                                                                                                                                                                                            |                                             |
|--------|-------------------------------------------------|-----|--------------------------------------------------------------------------------------------------------------------------------------------------------------------------------------------------------|---------------------------------------------|
| 4      | 068773-07-N04                                   | EA  | Cushion - Dinette Back - 19.2" x 38" x 4.5" - Oak/Light Brown                                                                                                                                          |                                             |
| 4<br>4 | 068773-07-N05<br>068773-07-N06                  | EA  | Cushion - Dinette Back - 19.2" x 38" x 4.5" - Brown<br>Cushion - Dinette Back - 19.2" x 38" x 4.5" - Wedgewood/Blue                                                                                    | 1982 ITASCA                                 |
|        | M68773-07-N04<br>M68773-07-N05<br>M68773-07-N06 | EA  | Cover - Dinette Back Cushion - 19.2" x 38" x 4.5" - Oak/Light Brown Cover - Dinette Back Cushion - 19.2" x 38" x 4.5" - Brown Cover - Dinette Back Cushion - 19.2" x 38" x 4.5" - Wedgewood/Blue       | TABLE OF CONTENTS                           |
|        | 068773-08-N04<br>068773-08-1105                 | EA  | Cushion - Dinette Bottom - 17.5" x 38" x 4.5" - Oak/Light Brown Cushion - Dinette Bottom - 17.5" x 38" x 4.5" - Brown                                                                                  | Abbreviations Alphabetical Index ICF22RB N2 |
| 5      | 068773-08-N06<br>M68773-08-N04<br>M68773-08-N05 | EA  | Cushion - Dinette Bottom - 17.5" x 38" x 4.5" - Wedgewood/Blue<br>Cover - Dinette Bottom Cushion - 17.5" x 38" x 4.5" - Oak/Light Brown<br>Cover - Dinette Bottom Cushion - 17.5" x 38" x 4.5" - Brown | 1CF26RH N2<br>ICF26RB N2                    |
|        | M68773-08-N06                                   | EA  | Cover - Dinette Bottom Cushion - 17.5" x 38" x 4.5" - Wedgewood/Blue                                                                                                                                   | ICN27RB N2<br>ICN29RT N2                    |
|        |                                                 |     | LESTER LOUNGE CUSHIONS                                                                                                                                                                                 |                                             |

### **SWIYEL CHAIRS**

Cover - Cushion - 8" x 76" x 4.5" - Brown

| Key | Part Number   | U/M | Description                                           |
|-----|---------------|-----|-------------------------------------------------------|
| 7   | 069848-02-N04 | EA  | Swivel Chair - Complete - High Back - Oak/Light Brown |
| 7   | 069848-02-N05 | EA  | Swivel Chair - Complete - High Back - Brown           |
| 7   | 069848-02-N06 | EΑ  | Swivel Chair - Complete - High Back - Wedgewood/Blue  |
|     | 035036-01-000 | EΑ  | Plate - Tilt and Swivel - Swivel Chair                |
|     | 035036-02-000 | EΑ  | Base w/Legs - Swivel Chair                            |
|     |               |     | •                                                     |
|     |               |     |                                                       |

### LOWBACK BUCKET SEATS

| Key | Part Number   | U/M | Description                                                         |
|-----|---------------|-----|---------------------------------------------------------------------|
| •   | 069005-02-N04 | EA  | Seat Asm Single Bucket - w/o Armrests or Headrest - Oak/Light Prown |
|     | 069005-02-N05 | EA  | Seat Asm Single Bucket - w/o Armrests or Headrest - Brown           |
|     | 069005-02-N06 | EΑ  | Seat Asm Single Bucket - w/o Armrests or Headrest - Wedgewood/Blue  |
|     | M00435-04-N04 | EA  | Cover - Single Bucket - Seat - Oak/Light Brown                      |
|     | M00435-04-N05 | EA  | Cover - Single Bucket - Seat - Brown                                |
|     | M00435-04-N06 | EA  | Cover - Single Bucket - Seat - Wedgewood/Blue                       |
|     | M00435-03-N04 | EΑ  | Cover - Single Bucket - Back - Oak/Light Brown                      |
|     | M00435-03-N05 | E٩  | Cover - Single Bucket - Back - Brown                                |
|     | M00435-03-N06 | EA  |                                                                     |
|     |               |     |                                                                     |

### **BUCKET SEATS**

U/M Description

Part Number

| 7 | Pari Municer               | U/M | Description                                                     |
|---|----------------------------|-----|-----------------------------------------------------------------|
|   | 070809-01-N04              | EA  | Seat Asm Single Bucket - Mid-Range w/Armrests and Skirt -       |
|   |                            |     | Oak/Light Brown                                                 |
|   | 07080 <del>9-</del> 01-N05 | EA  | Seat Asm Single Bucket - Mid-Range w/Armrests and Skirt - Brown |
|   | 070809-01-N06              | ĒΑ  | Seat Asm Single Bucket - Mid-Range w/Armrests and Skirt -       |
|   |                            |     | Wedgewood/Blue                                                  |
|   | M00762-01-N04              | EΑ  | Cover - Bottom - Single Bucket - Oak/Light Brown                |
|   | M00762-01-N05              | EΑ  | Cover - Bottom - Single Bucket - Brown                          |
|   | M00762-01-N06              | EA  | Cover - Bottom - Single Bucket - Wedgewood/Blue                 |
|   | M00762-02-N04              | ĒΑ  | Cover - Back - Single Bucket - Oak/Light Brown                  |
|   | M00762-02-N05              | EA  | Cover - Back - Single Bucket - Brown                            |
|   | M00762-02-N06              | EA  | Cover - Back - Single Bucket - Wedgewood/Blue                   |
|   | 071126-01-N07              | EΑ  | Skirt - Single Bucket - Medium Almond Vinyl                     |
|   | 070810-01-N04              | ĒA  | Seat Asm Double Bucket - Mid-Range - w/Armrests and Skirt -     |
|   |                            |     | Oak/Light Brown                                                 |
|   | 070810-01-N05              | EΑ  | Seat Asm Double Bucket - Mid-Range - w/Armrests and Skirt -     |
|   |                            |     | Brown                                                           |
|   | 070810-01-N06              | EΑ  | Seat Asm Double Bucket - Mid-Range - w/Armrests and Skirt -     |
|   |                            |     | Wedgewood/Blue                                                  |
|   | M00763-01-N04              | EA  | Cover - Bottom - Double Bucket - Oak/Light Brown                |
|   | M00763-01-N05              | EA  | Cover - Bottom - Double Bucket - Brown                          |
|   | M00763-01-N06              | EΑ  | Cover - Bottom - Double Bucket - Wedgewood/Blue                 |
|   | M00763-02-N04              | EΑ  | Cover - Back - Double Bucket - Oak/Light Brown                  |
|   | M00763-02-N05              | EA  | Cover - Back - Double Bucket - Brown                            |
|   | M00763-02-N06              | EA  | Cover - Back - Double Bucket - Wedgewood/Blue                   |
|   | 071690-01-N07              | EΑ  | Skirt - Double Bucket - Medium Almond Vinyl                     |
|   | 071122-01-N04              | EA  | Armrest Asm w/Cover - Right - Oak/Light Brown                   |
|   | 071122-01-N05              | EA  | Armrest Asm w/Cover - Right - Brown                             |
|   | 071122-01-N06              | EΑ  | Armrest Asm w/Cover - Right - Wedgewood/Blue                    |
|   | 071122-02-N04              | EA  | Armrest Asm w/Cover - Left - Oak/Light Brown                    |
|   | 071122-02-N05              | EA  | Armrest Asm w/Cover - Left - E\rown                             |
|   | 071122-02-N06              | EA  | Armrest Asm w/Cover - Left - Wedgewood/Blue                     |
|   | 071123-01-N04              | EA  | Cover - Armrest - Right or Left - Oak/Light Brown               |
|   | 071123-01-N05              | EA  | Cover - Armrest - Right or Left - Brown                         |
|   | 071123-01-N06              | EA  | Cover - Armrest - Right or Left - Wedgewood/Blue                |
|   |                            |     |                                                                 |