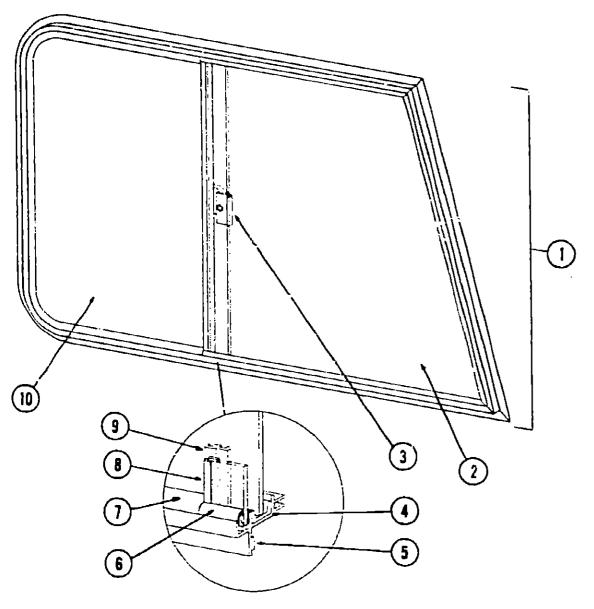

### NOTE:

A model revision number has been incorporated into the unit serial number to reflect any changes made during the model year. When ordering replacement parts, refer to the sixth and seventh digits of the unit serial number to assure that the proper part is ordered. These changes will be classified as a N-2 or N-3, and will be included behind the item description. The unit serial number is found on the vehicle certification label, which is located on the left sidewall at the end of the dash (A-Body), or on the drivers door latch plate (C-Body).