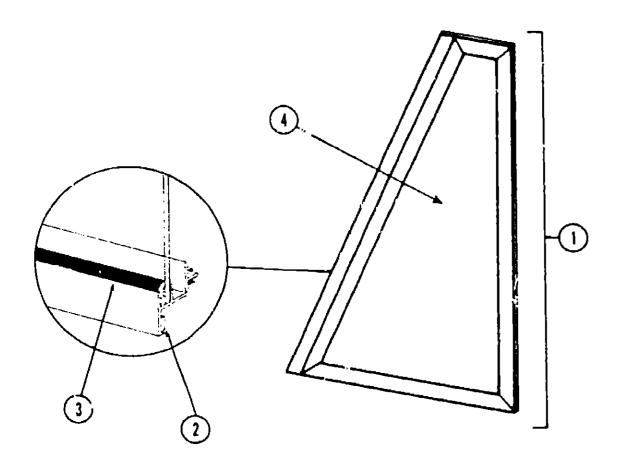

| EA  | Cover - Weephole - Black Anod.                                                      |
| •   | 055164-05-000              | EA  | •                                                                                   |
| •   | 016310-03-000              | EA  |                                                                                     |
| •   | 002292-01-000              | SF  | Screen - Window - 20" - Gray                                                        |
| •   | 002298-01-000              | FT  | Spline - Gray130" Dia.                                                              |
| •   | Not illustrated            |     | G-2                                                                                 |

# WINDOW, VENT AND EXTERIOR DOOR GROUP (CONTINUED)



| ey | Part Number     | U/M | Description                                                            |
|----|-----------------|-----|------------------------------------------------------------------------|
| 1  | 062896-01-000   | EA  | Window Asin Stationary - Drivers Stant - 14" x 25.32"                  |
|    |                 |     | Black Anod. (w/o inside frame)                                         |
| 2  | 069640-01-000   | FŤ  | Tape - 1/4" Bead x 20' - Gray - 3M                                     |
| 3  | 002309-02-000   | FT  | Spline - Glass - 1/8" - Black                                          |
| 4  | 057656-02-000   | EA  | Glass - 3/16" x 24.88" x 13.66"                                        |
| •  | 063420-02-000   | EA  | Frame - Inside - Front Slant Window - B