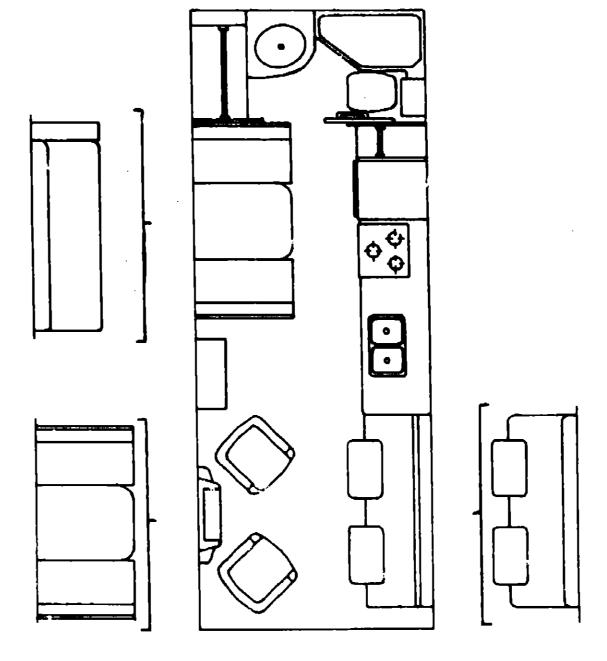

1982 ITASCA

| Floor Plan                         | E-21 - E-22 |
|------------------------------------|-------------|
| Accessories Group                  | E-23 - F-2  |
| Bath Group                         | F-3 - F-4   |
| Chassis Group                      | F-5 - F-8   |
| Curtain, Cushion & Pad Group       | F-7 - F-13  |
| Dinette Group                      | F-14 - F-17 |
| Driver's Compartment Group         | F-18 - F-21 |
| Electrical Group                   | F-22 - F-24 |
| Exterior Body Group                | G-1 - G-6   |
| Galley Group                       | G-7 - G-8   |
| Heating & Air Conditioning Group   | G-9 - G-10  |
| Interior Finish Group              | G-11 - G-12 |
| LP Group                           | G-13        |
| Lounge Group                       | G-14 - G-15 |
| Water & Sewage Group               | G-16        |
| Window, Vent & Exterior Door Group | G-17 - H-4  |