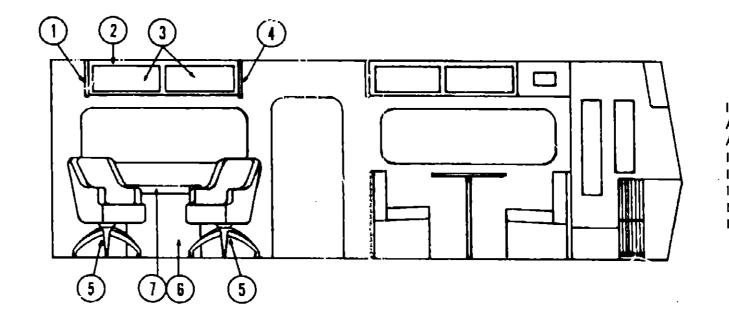

## SWIVEL CHAIRS W/FOLD OUN TABLE AND OVERHEAD CABINETRY

| Key | Part Number        | U/M       | Description                                                 |
|-----|--------------------|-----------|-------------------------------------------------------------|
| ī   | 071846-02-N01      | EA        | •                                                           |
| 1   | 058444-03-M10      | EA        |                                                             |
| 2   | 070640-01-N01      | EA        |                                                             |
| 3   | M00789-26-N01      | EΑ        |                                                             |
| 4   | 071846-01-N01      | EA        |                                                             |
| 4   | 058444-04-M10      | EA        |                                                             |
| 5   | 035036-02-000      | EA        |                                                             |
| •   | 035036-01-000      | EΑ        | Plate - Tilt and Swivel - Swivel Chair                      |
| 6   | M00675-35-N01      | EA        |                                                             |
| 7   | !A00675-34-N01     | EA        |                                                             |
| •   | M00757-01-N01      | EΑ        |                                                             |
| •   | 024276-11-000      | EΑ        | Leg Asm Table - Beige - 25.18"                              |
| ••  | 064050-01-000      | EA        | Hinge - Table Leg                                           |
| ••  | 024282-01-000      | EA        | Brace - Table Leg                                           |
| ••  | 024283-01-000      | E۸        | Clip - 1" O.D. Tube                                         |
| •   | 049493-03-000      | EA        | Catch - Table Leg - Mounts on Floor - Beige                 |
| •   | 048394-01-000      | YD        |                                                             |
| •   | 048395-01-000      | ΥD        | Tape - Loop - 1" x 25 YD - Beige                            |
| •   | Not illustrated    |           |                                                             |
| ••  | The illustrated pa | arts brea | akdown for this item is provided on the Common Items Fiche. |

## DINETTE CABINETRY (FRONT OPTION)

| Key | Part Number        | U/M       | Description                                                |
|-----|--------------------|-----------|------------------------------------------------------------|
| 1   | M00748-02-N01      | EA        | Cabinet Asm Dinette Back - Left                            |
| 2   | M00747-02-N01      | EA        | Cabinet Asm Dinette Seat - Left                            |
| 3   | 053191-07-N01      | EΑ        | Table Asm Dinette - w/o Hardware - Almond (N04)(N05)(N06)  |
| 4   | M00747-01-N01      | EΑ        | Cabinet Asm Dinette Seat - Right - w/o Door or Hardware    |
| 5   | M00748-01-N01      | EA        | Cabinet Asm Dinette Back - Right - w/o Door or Hardware    |
| •   | M00789-20-N01      | EA        | Door Asm Dinette Cabinet - 25.2" x 10.5" - w/o Hardware    |
| •   | 053200-05-000      | EA        | Bracket - Upper Wall Mount - 23.5" - Beige                 |
| ••  | 053200-01-000      | EΑ        | Bracket - Upper Wall Mount - 23.5" - Brown                 |
| ••  | 053201-03-000      | EΑ        | Bracket - Table Mount - 25" - Anod                         |
| •   | 024275-05-000      | EΑ        | Rod - Table Lift - 8" x 23.5" - Beige                      |
| ••  | 024275-01-000      | EΑ        |                                                            |
| •   | 024281-07-000      | EA        | Bracket - Lower Wall Mount - Beige - 22.12"                |
| ••  | 024281-03-000      | EΑ        |                                                            |
| •   | 024276-08-000      | EΑ        | Leg Asm Table - Beige - 29.5"                              |
| ••  | 024276-04-000      |           | Leg Asm Table - Brown - 29.5"                              |
| ••  | 064050-01-000      | EA        | Hinge - Table Leg                                          |
| ••  | 024282-01-000      | EΑ        | •                                                          |
| ••  | 024283-01-000      | EΑ        | Clip - 1" O.D. Tube                                        |
| •   | 049-193-03-000     | EA        | Catch - Table Leg - Mounts on Floor - Beige                |
| • • | 049493-02-000      | EA        | Catch - Table Leg - Mounts on Floor - Brown                |
| •   | Not illustrated    |           | <b>3</b>                                                   |
| ••  | The illustrated pa | arts brea | akdown for this item is provided on the Common Items Fiche |

## CONVENTIONAL DINETTE AND OVERHEAD CABINETRY

| Key | Part Number        | U/M       | Description                                                      |
|-----|--------------------|-----------|------------------------------------------------------------------|
| 1   | 071B46-02-N01      | EA        | Pad - End - Dinette Overhead Cabinet - Left - Beige Vinyl        |
| 1   | 058444-03-M10      | EΑ        |                                                                  |
| 2   | 070640-02-N01      | EA        | Cabinet Asm Dinette Overhead - w/o Doors or Hardware             |
| 3   | M00789-26-N01      | EΑ        | Door Asm Dinette Overhead Cabinet - 11.5" x 28.2" - w/o Hardware |
| 4   | 071846-01-N01      | EA        |                                                                  |
| 4   | 058444-04-M10      | EA        | Pad - End - Dinette Overhead Cabinet - Right - Brown Vinyl       |
| 4   | 071846-07-N01      | EA        | Panel - End - Dinette Overhead Cabinet - Right                   |
| 5   | 069863-01-N01      | EA        | Pad Asm Wemac Overhead - Beige Vlnyl                             |
| 6   | M00432-01-N01      | EΑ        | Cabinet Asm Dinette Back - Right                                 |
| 7   | M00431-01-N01      | EΑ        | Cabinet Asm Dinette Seat - Right                                 |
| 8   | 053191-07-N01      | ĒΑ        | Table Asm Dinette - w/o Hardware - Almond (N04)(N05)(N06)        |
| 9   | M00431-02-N01      | EΑ        |                                                                  |
| 10  |                    | EA.       | Cabinet Asm Dinette Back - Left                                  |
| •   | 053200-05-000      | EA        | Bracket - Upper Wall Mount - 23.5" - Beige                       |
| ••  | 053200-01-000      | EA        |                                                                  |
| ••  | 053201-03-000      | EΑ        | Bracket - Table Mount - 23" - Anod.                              |
| •   | 024275-05-000      | EΑ        | Rod - Table Lift - 8" x 23.5" - Beige                            |
| ••  | 024275-01-000      | EA        | Rod - Table Lift - 8" x 23.5" - Brown                            |
| •   | 024281-07-000      | EA        | Bracket - Lower Wall Mount - Beige - 22.12"                      |
| ••  | 024281-03-000      | EΑ        | Bracket - Lower Wall Mount - Brown - 22.12"                      |
| •   | 024276-08-000      | EΑ        | Leg Asm Table - Beige - 29.5"                                    |
| ••  | 024276-04-000      | EA        | Leg Asm Table - Brown - 29.5"                                    |
| ••  | 064050-01-000      | EΑ        | Hinge - Table Leg                                                |
| ••  | 024282-01-000      | EA        | Brace - Table Leg                                                |
| ••  | 024283-01-000      | EA        | Clip - 1" O.D. Tube                                              |
| •   | 049493-03-000      | EA        | Catch - Table Leg - Mounts on Floor - Beige                      |
| ••  | 043433-02-000      | EA        | Catch - Table Leg - Mounts on Floor - Brown                      |
| •   | Not illustrated    |           | •                                                                |
| ••  | The illustrated pa | rits bre. | akdown for this item is provided on the Common Items Siche       |