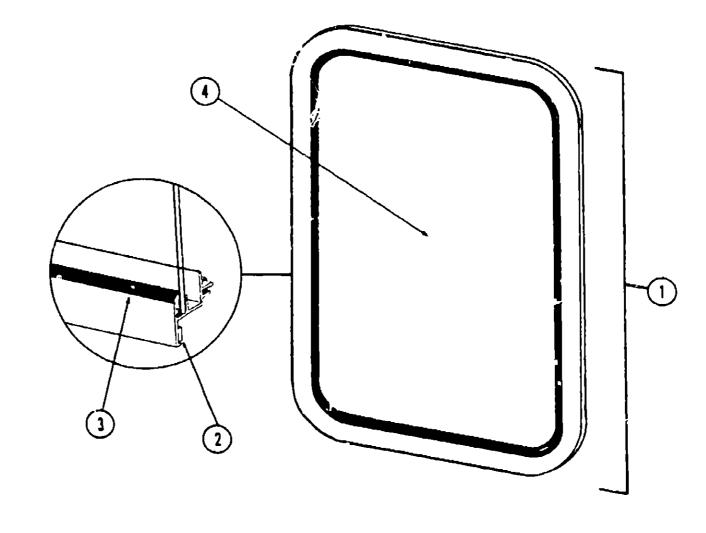

|
| Bath Group                         | F-3 - F-4   |
| Chassis Group                      | F-5 - F-6   |
| Cuitain, Cushion & Pad Group       | F-7 - F-13  |
| Dinette Group                      | F-14 - F-17 |
| Driver's Compartment Group         | F-18 - F-21 |
| Electrical Group                   | F-22 - F-24 |
| Exterior Body Group                | G-1 - G-6   |
| Galley Group                       | G-7 - G-6   |
| Heating & Air Conditioning Group   | G-9 - G-10  |
| Interior Finish Group              | G-11 - G-12 |
| LP Group                           | G-13        |
| Lounge Group                       | G-14 - G-15 |
| Water & Sewage Group               | G-16        |
| Window, Vent & Exterior Door Group | G-17 - H-   |

# WINDOW, VENT AND EXTERIOR DOOR GROUP (CONTINUED)





# 1962 ITASCA TABLE OF CONTENTS

| Introduction       | A-1           |
|--------------------|---------------|
| Abbreviations      | A-1           |
| Alphabetical Index | A-2 - A-4     |
| ICF22RB N2         | A-5 - C-1;    |
| ICF25RH N2         | C-13 - E-20   |
| ICF26FiB N2        | E-21 - H-4    |
| ICN27RB N2         | H-5 - J-12    |
| 1CN29RT N2         | .l-13 - 1 -23 |

| Kay | Parl Number     | U/M | Description                                                     |
|-----|-----------------|-----|-----------------------------------------------------------------|
| 1   | 056651-01-000   | EA  | Window Asm Picture 20 3/4" x 20 3/4" - Black (w/o inside frame) |
| 2   | 069640-01-00C   | FT  | Tape - 1/4" Bead x 20' - Gray - 3M                              |
| 3   | 002309-02-000