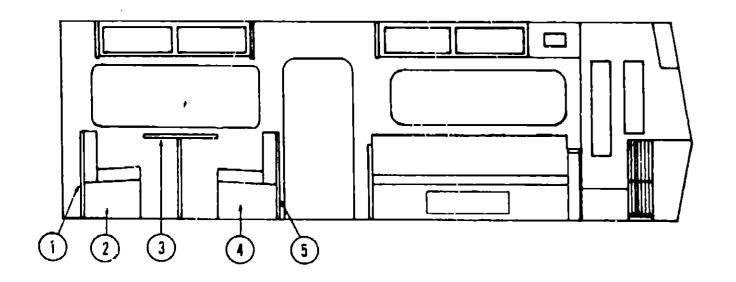

# **DINETTE GROUP**

### LOWBACK BUCKET SEATS

| Key | Part Number   | U/M | Description                                                         |
|-----|---------------|-----|---------------------------------------------------------------------|
| •   | 069005-02-N04 | EA  | Seat Asm Single Bucket - w/o Armrests or Headrest - Oak/Light Prown |
|     | 069005-02-N05 | EA  | Seat Asm Single Bucket - w/o Armrests or Headrest - Brown           |
|     | 069005-02-N06 | EΑ  | Seat Asm Single Bucket - w/o Armrests or Headrest - Wedgewood/Blue  |
|     | M00435-04-N04 | EA  | Cover - Single Bucket - Seat - Oak/Light Brown                      |
|     | M00435-04-N05 | EA  | Cover - Single Bucket - Seat - Brown                                |
|     | M00435-04-N06 | EA  | Cover - Single Bucket - Seat - Wedgewood/Blue                       |
|     | M00435-03-N04 | EΑ  | Cover - Single Bucket - Back - Oak/Light Brown                      |
|     | M00435-03-N05 | E٩  | Cover - Single Bucket - Back - Brown                                |
|     | M00435-03-N06 | EA  |                                                                     |
|     |               |     |                                                                     |

### **BUCKET SEATS**

U/M Description

Part Number

| 7 | Pari Municer               | U/M | Description                                                     |
|---|----------------------------|-----|-----------------------------------------------------------------|
|   | 070809-01-N04              | EA  | Seat Asm Single Bucket - Mid-Range w/Armrests and Skirt -       |
|   |                            |     | Oak/Light Brown                                                 |
|   | 07080 <del>9-</del> 01-N05 | EA  | Seat Asm Single Bucket - Mid-Range w/Armrests and Skirt - Brown |
|   | 070809-01-N06              | ĒΑ  | Seat Asm Single Bucket - Mid-Range w/Armrests and Skirt -       |
|   |                            |     | Wedgewood/Blue                                                  |
|   | M00762-01-N04              | EΑ  | Cover - Bottom - Single Bucket - Oak/Light Brown                |
|   | M00762-01-N05              | EΑ  | Cover - Bottom - Single Bucket - Brown                          |
|   | M00762-01-N06              | EA  | Cover - Bottom - Single Bucket - Wedgewood/Blue                 |
|   | M00762-02-N04              | ĒΑ  | Cover - Back - Single Bucket - Oak/Light Brown                  |
|   | M00762-02-N05              | EA  | Cover - Back - Single Bucket - Brown                            |
|   | M00762-02-N06              | EA  | Cover - Back - Single Bucket - Wedgewood/Blue                   |
|   | 071126-01-N07              | EΑ  | Skirt - Single Bucket - Medium Almond Vinyl                     |
|   | 070810-01-N04              | ĒA  | Seat Asm Double Bucket - Mid-Range - w/Armrests and Skirt -     |
|   |                            |     | Oak/Light Brown                                                 |
|   | 070810-01-N05              | EΑ  | Seat Asm Double Bucket - Mid-Range - w/Armrests and Skirt -     |
|   |                            |     | Brown                                                           |
|   | 070810-01-N06              | EΑ  | Seat Asm Double Bucket - Mid-Range - w/Armrests and Skirt -     |
|   |                            |     | Wedgewood/Blue                                                  |
|   | M00763-01-N04              | EA  | Cover - Bottom - Double Bucket - Oak/Light Brown                |
|   | M00763-01-N05              | EA  | Cover - Bottom - Double Bucket - Brown                          |
|   | M00763-01-N06              | EΑ  | Cover - Bottom - Double Bucket - Wedgewood/Blue                 |
|   | M00763-02-N04              | EΑ  | Cover - Back - Double Bucket - Oak/Light Brown                  |
|   | M00763-02-N05              | EA  | Cover - Back - Double Bucket - Brown                            |
|   | M00763-02-N06              | EA  | Cover - Back - Double Bucket - Wedgewood/Blue                   |
|   | 071690-01-N07              | EΑ  | Skirt - Double Bucket - Medium Almond Vinyl                     |
|   | 071122-01-N04              | EA  | Armrest Asm w/Cover - Right - Oak/Light Brown                   |
|   | 071122-01-N05              | EA  | Armrest Asm w/Cover - Right - Brown                             |
|   | 071122-01-N06              | EΑ  | Armrest Asm w/Cover - Right - Wedgewood/Blue                    |
|   | 071122-02-N04              | EA  | Armrest Asm w/Cover - Left - Oak/Light Brown                    |
|   | 071122-02-N05              | EA  | Armrest Asm w/Cover - Left - E\rown                             |
|   | 071122-02-N06              | EA  | Armrest Asm w/Cover - Left - Wedgewood/Blue                     |
|   | 071123-01-N04              | EA  | Cover - Armrest - Right or Left - Oak/Light Brown               |
|   | 071123-01-N05              | EA  | Cover - Armrest - Right or Left - Brown                         |
|   | 071123-01-N06              | EA  | Cover - Armrest - Right or Left - Wedgewood/Blue                |
|   |                            |     |                                                                 |