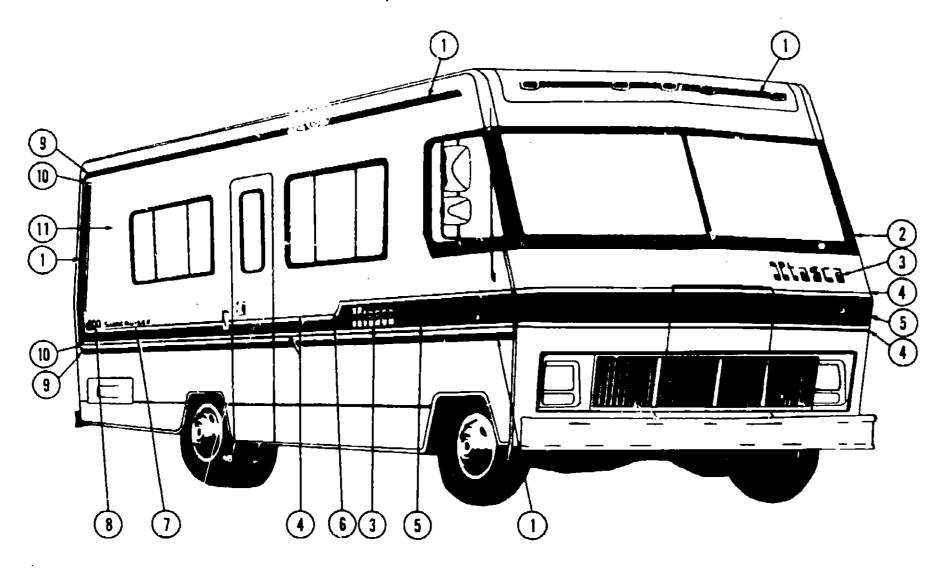

# **ACCESSORIES GROUP**

# **EXTERIOR MIRRORS**

| Key | Part Number     | U/M | Description                                                 |
|-----|-----------------|-----|-------------------------------------------------------------|
| 1   | 057461-01-000   | EA  | Mirror Head - 7 1/2" x 10 1/2" - w/Convex - Stainless Steel |
| 1   | 057461-92-000   | EA  | Mirror Head - 7 1/2" x 10 1/2" - w/Convex - Oll White       |
| 2   | 049349-03-000   | EA  | Arm - Low Mount Mirror - Black                              |
| 3   | 049944-04-000   | ĒΑ  | Bracket - Mirror - Outside - Black                          |
| •   | 065116-01-000   | EA  | Mirror - West Coast - Right Hand                            |
| •   | 065116-02-000   | EA  | Mirror - West Coast - Left Hand                             |
| •   | Not illustrated |     |                                                             |