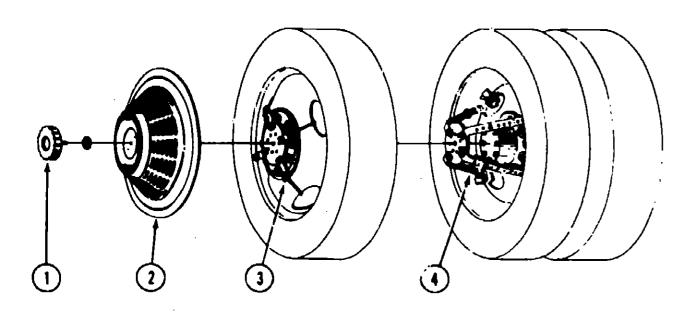

# WHEEL COVER AND MOUNTING HARDWARE

| Key | Part Number     | U/M       | Description                                                        |
|-----|-----------------|-----------|--------------------------------------------------------------------|
| 1   | 064082-02-000   | ĖΑ        | Retaining Nut - Delmet - Wheel Cover                               |
| 2   | 073426-01-700   | EA        | Wheel Cover - Bolt On - 16" or 16.5" - Delmet (1)                  |
| 3   | 073426-04-700   | EA        | Retention Bracket Asm Wheel Cover Support - Heavy Duty - Front (1) |
| 4   | 073426-04-701   | EA        | Retention Bracket Asm Wheel Cover Support - Heavy Duty - Rear (1)  |
| •   | 073426-04-000   | EA.       | Retention Bracket Asm Wheel Cover Support - Heavy Duty (Set /4)    |
| ••  | 031396-04-000   | EA        | Wheel Cover - 16" - Clip On                                        |
| •   | Not illustrated | _         |                                                                    |
| ••  |                 | irts brea | akdown for this item is provided on the Common Items Fiche.        |