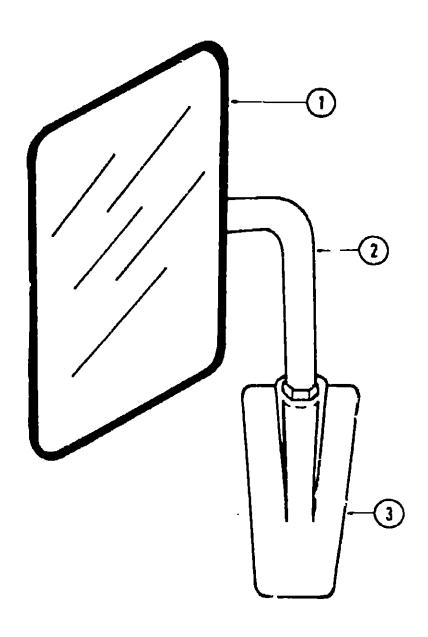

# **EXTERIOR MIRRORS**

| Key | Part Number     | U/M | Description                                                 |
|-----|-----------------|-----|-------------------------------------------------------------|
| 1   | 057461-01-000   | EA  | Mirror Head - 7 1/2" x 10 1/2" - w/Convex - Stainless Steel |
| 1   | 057461-92-000   | EA  | Mirror Head - 7 1/2" x 10 1/2" - w/Convex - Oll White       |
| 2   | 049349-03-000   | EA  | Arm - Low Mount Mirror - Black                              |
| 3   | 049944-04-000   | ĒΑ  | Bracket - Mirror - Outside - Black                          |
| •   | 065116-01-000   | EA  | Mirror - West Coast - Right Hand                            |
| •   | 065116-02-000   | EA  | Mirror - West Coast - Left Hand                             |
| •   | Not illustrated |     |                                                             |