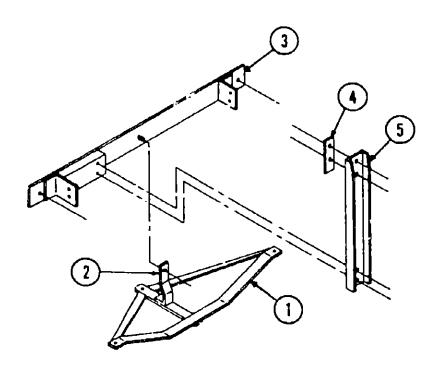

| Key | Part Number   | U/M | Description                                |
|-----|---------------|-----|--------------------------------------------|
| 1   | 064833-01-000 | EΑ  | Trailer Hitch Asm with Support             |
| 2   | 064824-02-000 | EA  | Support - Trailer Hitch                    |
| 3   | 064601-02-000 | EA  | Bracket - Bumper Mount                     |
| 4   | 040974-01-000 | EA  | Bracket - Spare Tire Retainer - 2" x 6.75" |
| 5   | 064598-03-000 | FA  | Bracket Asm Spare Tire Carrier             |