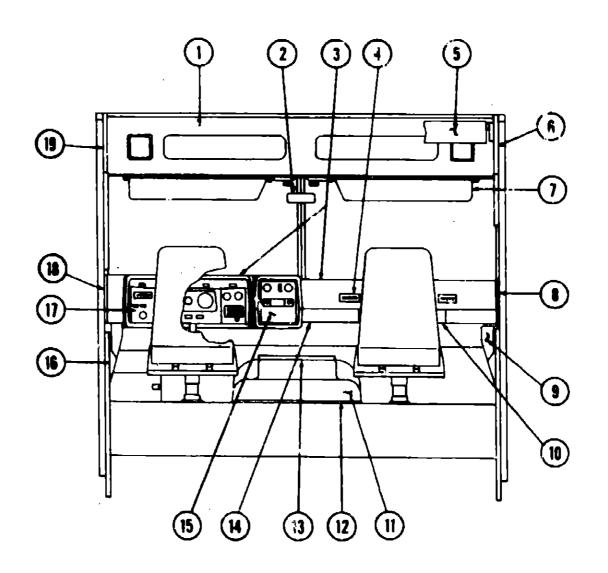

## **CHASSIS GROUP**

## CHASSIS GROUP (CONTINUED)

| Key | Part Number   | U/M | Description                                          |
|-----|---------------|-----|------------------------------------------------------|
|     | 055080-01-000 | EΑ  | Wheel Well - Plastic                                 |
|     | 052431-01-000 | EA  | Tray - Luggage Compartment (replaces generator tray) |
|     | 022655-02-000 | EA  | Tailpipe - 2 1/4" x 8" - 350 Engine - Chevy          |
|     | 017516-01-000 | EA  | Mud Flap - Black - 14" x 18" w/Holes                 |
|     | 051697-04-000 | EA  | Bracket - Battery Tie Down                           |
|     | 072644-01-000 | EA  | Battery Tray Asm.                                    |
|     | 047441-01-000 | EΑ  | Terminal - Battery - Horizontal Lug - Chevy          |
|     | 024652-01-700 | EA  | Step Asm Entry                                       |
|     | 071654-01-000 | EA  | Hood Board - Upper - Right - Steel                   |
|     | 058404-01-000 | EA  | Hood Board - Upper - Left - Site 1                   |
|     | 071656-01-000 | EA  | Cover - Radiator - Rear - Chev                       |
|     | 071656-01-000 | EA  | Cover - Radiator - Rear Back - (Fan Shroud) - Chevy  |
|     | 058200-01-000 | EA  | Bumper - Front - Chrome                              |
|     | 048474-01-000 | EA  | Bumper - Rear - Chrome                               |
|     | 063326-01-700 | EA  | Bumper - Front - Primed                              |
|     | 020858-01-700 | EA  | Bumper - Rear - Primed                               |
|     | 005200-01-000 | ĒA  | Bolt - Carriage - 7/16" x 14 x 1 1/4" SST            |
|     | 058439-01-000 | EA  | Bracket - Front Bumper - Black                       |
|     | 063977-04-000 | EA  | Step Asm Upper Driver Door - Black                   |
|     | 063376-02-000 | EA  | Step Asm Lower Driver Door - Black                   |
|     | 044967-01-000 | EA  | Snield - Heat Muffler                                |
|     | 058425-01-000 | EA  | Bracket - Bumper - Front - Left - Chevy              |
|     | 058425-02-000 | EA  | Bracket - Bumper - Front - Right - Chevy             |
|     | 007131-01-000 | EA  | Hanger - Tail Pipe                                   |
|     | 052165-03-000 | EA  | Shock Cord - Rubber - 24" - (Spare Tire)             |
|     | 040546-01-000 | EA  |                                                      |
|     | 064962-02-000 | EA  | , -,                                                 |
|     | 050273-01-000 | EA  | Tire - 750 x 16" - 8 Ply Radial                      |

| Part Rumber   | U/M                                                                               | Description                                                                  |
|---------------|-----------------------------------------------------------------------------------|------------------------------------------------------------------------------|
| 064833-01-000 | EA                                                                                | Trailer Hitch Asm With Support                                               |
| 064824-02-000 | ĘΑ                                                                                | Support - Trailer Hitch                                                      |
| 064601-02-000 | EA                                                                                | Bracket - Bumper Mount - Rear                                                |
| 040974-01-000 | EA                                                                                | Bracket - Spare Tire - Retaining Bar - 2" x 6.75"                            |
| 064598-03-000 |                                                                                   | Bracket - U-Channel - 27.12" - Tire Carrier                                  |
|               | 064833-01-000<br>064824-02-000<br>064601-02-000<br>040974-01-000<br>064598-03-000 | 064833-01-000 EA<br>064824-02-000 EA<br>064601-02-000 EA<br>040974-01-000 EA |