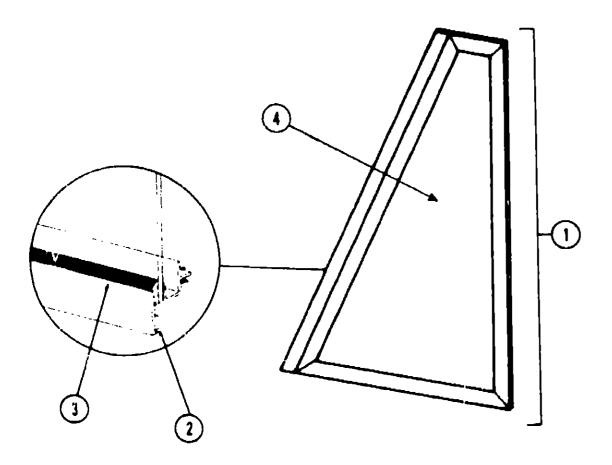

# 1982 ICF22RB N2

#### NOTE:

A model revision number has been incorporated into the unit serial number to reflect any changes made during the model year. When ordering replacement parts, refer to the sixth and seventh digits of the unit serial number to assure that the proper part is ordered. These changes will be classified as a N-2 or N-3, and will be included behind the item description. The unit serial number is found on the vehicle certification label, which is located on the left sidewall at the end of the dash (A-Body), or on the drivers door latch plate (C-Body).