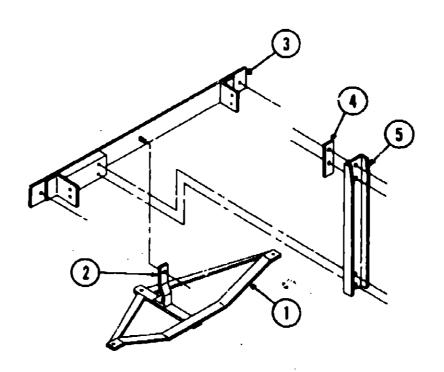

#### **ACCESSORIES GROUP**

## **ACCESSORIES GROUP (CONTINUED)**

| ley | Part Number     |
|-----|-----------------|
| 1   | 057461-02-000   |
| 2   | 049348-03-000   |
| 3   | 049944-04-000   |
| •   | 065116-01-000   |
| •   | 065116-02-000   |
| •   | Not illustrated |

| CA Adlance Maner 4 | M |   |  |
|--------------------|---|---|--|
| EA Mirror Head - 7 | A | 7 |  |

EA Mirror Head - 7 1/2" x 10 1/2" - w/Convex - Off White EA Arm - Low Mount Mirror - Black EA Bracket - Mirror - Outside - Black EA Mirror - West Coast - Right Hand EA Mirror - West Coast - Left Hand