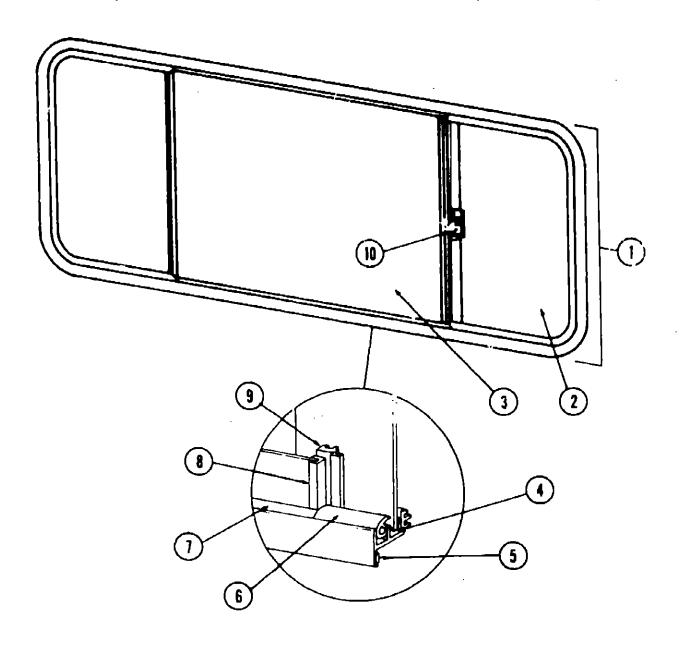

#### WHEEL COVER AND MOUNTING HARDWARE

| Key | Part Number     | U/M | Description                                                        |
|-----|-----------------|-----|--------------------------------------------------------------------|
| 1   | 064082-02-000   |     | Retaining Nut - Delmet - Wheel Cover                               |
| 2   | 073426-01-7J0   |     | Wheel Cover - Bolt On - 16" or 16.5" - Delmet (1)                  |
| 3   | 073426-04-700   |     | Retention Bracket Asm Wheel Cover Support - Heavy Duty - Front (1) |
| 4   | 073426-04-701   |     | Retention Brucket Asm Wheel Cover Support - Heavy Duty - Rear (1)  |
| •   | 073426-04-000   |     | Retention Bracket Asm Wheel Cover Support - Heavy Duty (Set /4)    |
| • • | 031396-04-000   |     | Wheel Cover - 16" - Clip On                                        |
| •   | Not illustrated |     | · · · · · · · · · · · · · · · · · · ·                              |