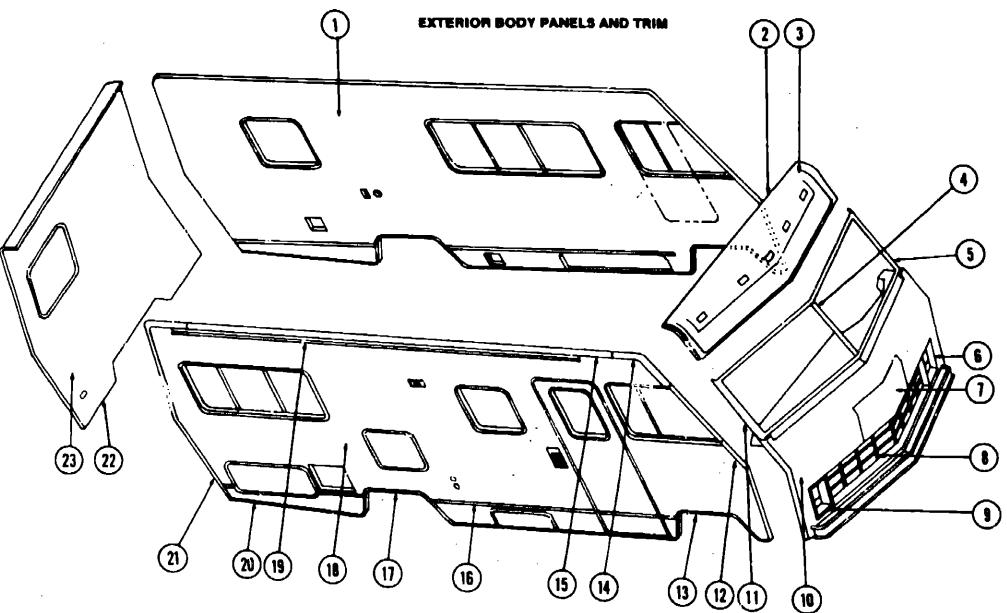

| . A-10      |
| Chassis Group                      | A-11 - A-12 |
| Curtain, Cushion & Pad Group       | A-13 - A-19 |
| Dinette Group                      | A-20 - A-21 |
| Driver's Compartment Group         | A-22 - B-1  |
| Electrical Group                   | B-2 - B-4   |
| Exterior Body Group                | B-5 - B-10  |
| Galley Group                       | B-11 - B-12 |
| Heating & Air Conditioning Group   | B-13 - B-14 |
| Interior Finish Group              | B-15 - B-16 |
| LP Group                           | B-17        |
| Lounge Group                       | B-18        |
| Water & Sewage Group               | B- 19       |
| Window, Vent & Exterior Door Group |             |
|                                    |             |

## **EXTERIOR BODY GROUP**



Not illustrated

|     |                       |      |                                                            |     | •   |               |     |                                                                                   |
|-----|-----------------------|------|------------------------------------------------------------|-----|-----|---------------|-----|-----------------------------------------------------------------------------------|
| Key | Part Number           | U/M  | Description                                                |     | Key | Part Number   | U/M | Description                                                                       |
| 1   | M72695-01-N01         | EA   | Sidewall Asm Left                                          |     | 11  | 058289-02-000 |