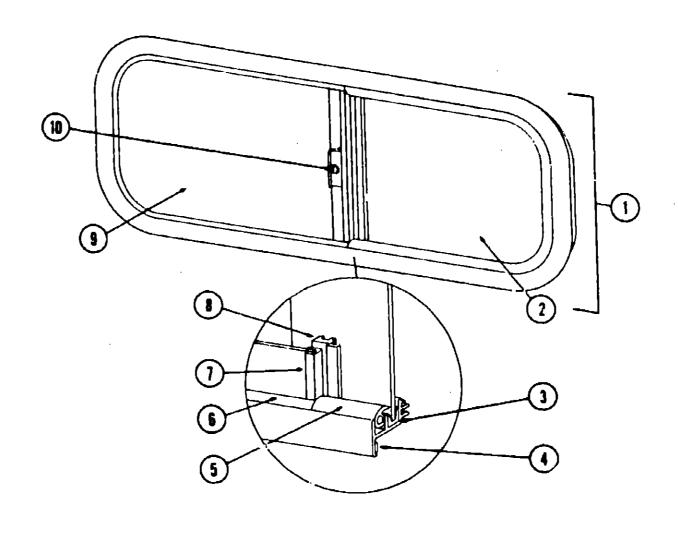

#### WHEEL COVER AND MOUNTING HARDWARE

| Key | Part Number     | U/M | Description                                                        |
|-----|-----------------|-----|--------------------------------------------------------------------|
| 1   | 064082-02-000   |     | Retaining Nut - Delmet - Wheel Cover                               |
| 2   | 073426-01-7J0   |     | Wheel Cover - Bolt On - 16" or 16.5" - Delmet (1)                  |
| 3   | 073426-04-700   |     | Retention Bracket Asm Wheel Cover Support - Heavy Duty - Front (1) |
| 4   | 073426-04-701   |     | Retention Brucket Asm Wheel Cover Support - Heavy Duty - Rear (1)  |
| •   | 073426-04-000   |     | Retention Bracket Asm Wheel Cover Support - Heavy Duty (Set /4)    |
| • • | 031396-04-000   |     | Wheel Cover - 16" - Clip On                                        |
| •   | Not illustrated |     | · · · · · · · · · · · · · · · · · · ·                              |