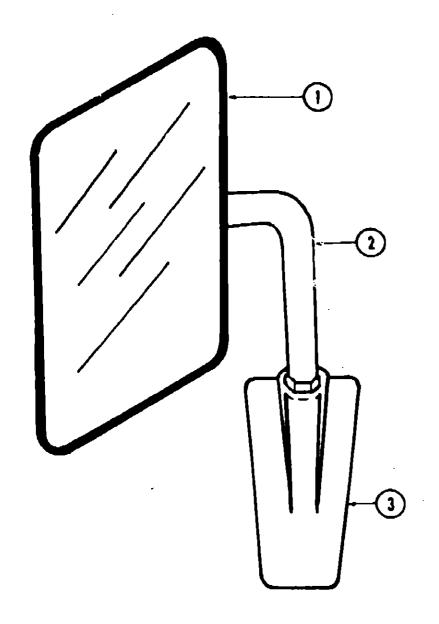

## **ACCESSORIES GROUP (CONTINUED)**

| ley | Part Number     |
|-----|-----------------|
| 1   | 057461-02-000   |
| 2   | 049348-03-000   |
| 3   | 049944-04-000   |
| •   | 065116-01-000   |
| •   | 065116-02-000   |
| •   | Not illustrated |

| CA Adlance Maner 4 | M |   |  |
|--------------------|---|---|--|
| EA Mirror Head - 7 | A | 7 |  |

EA Mirror Head - 7 1/2" x 10 1/2" - w/Convex - Off White EA Arm - Low Mount Mirror - Black EA Bracket - Mirror - Outside - Black EA Mirror - West Coast - Right Hand EA Mirror - West Coast - Left Hand