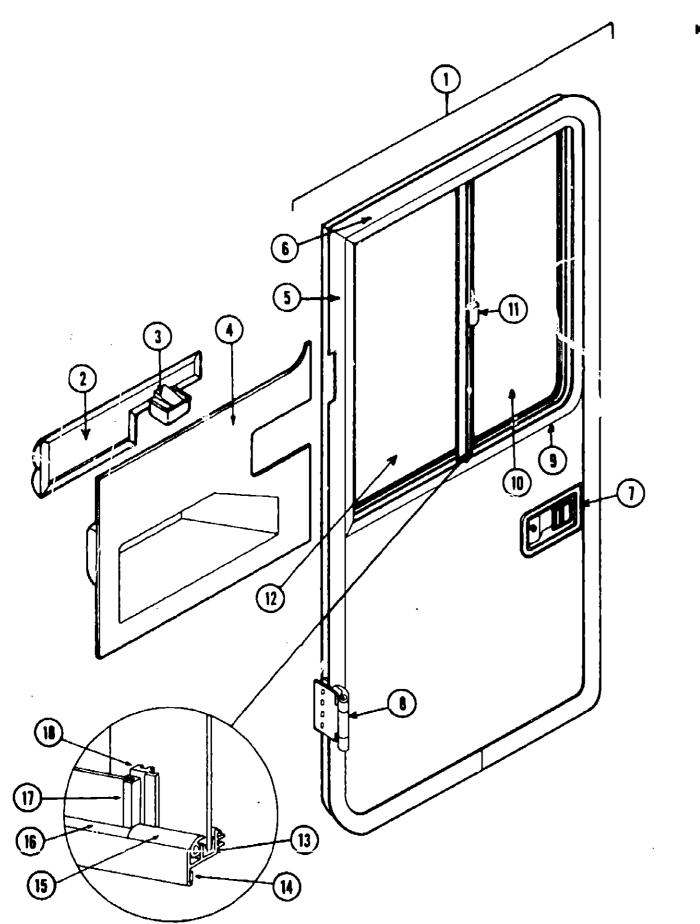

# 1982 ICF22RB N2

#### NOTE:

A model revision number has been incorporated into the unit serial number to reflect any changes made during the model year. When ordering replacement parts, refer to the sixth and seventh digits of the unit serial number to assure that the proper part is ordered. These changes will be classified as a N-2 or N-3, and will be included behind the item description. The unit serial number is found on the vehicle certification label, which is located on the left sidewall at the end of the dash (A-Body), or on the drivers door latch plate (C-Body).