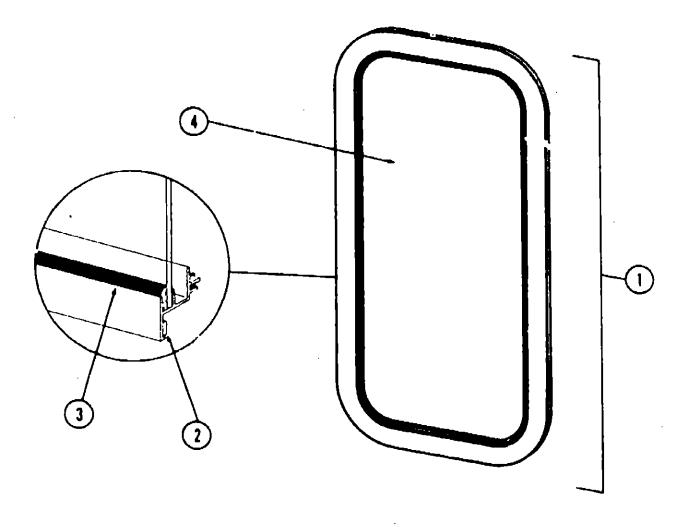

#### WHEEL COVER AND MOUNTING HARDWARE

| Key | Part Number     | U/M | Description                                                        |
|-----|-----------------|-----|--------------------------------------------------------------------|
| 1   | 064082-02-000   |     | Retaining Nut - Delmet - Wheel Cover                               |
| 2   | 073426-01-7J0   |     | Wheel Cover - Bolt On - 16" or 16.5" - Delmet (1)                  |
| 3   | 073426-04-700   |     | Retention Bracket Asm Wheel Cover Support - Heavy Duty - Front (1) |
| 4   | 073426-04-701   |     | Retention Brucket Asm Wheel Cover Support - Heavy Duty - Rear (1)  |
| •   | 073426-04-000   |     | Retention Bracket Asm Wheel Cover Support - Heavy Duty (Set /4)    |
| • • | 031396-04-000   |     | Wheel Cover - 16" - Clip On                                        |
| •   | Not illustrated |     | · · · · · · · · · · · · · · · · · · ·                              |