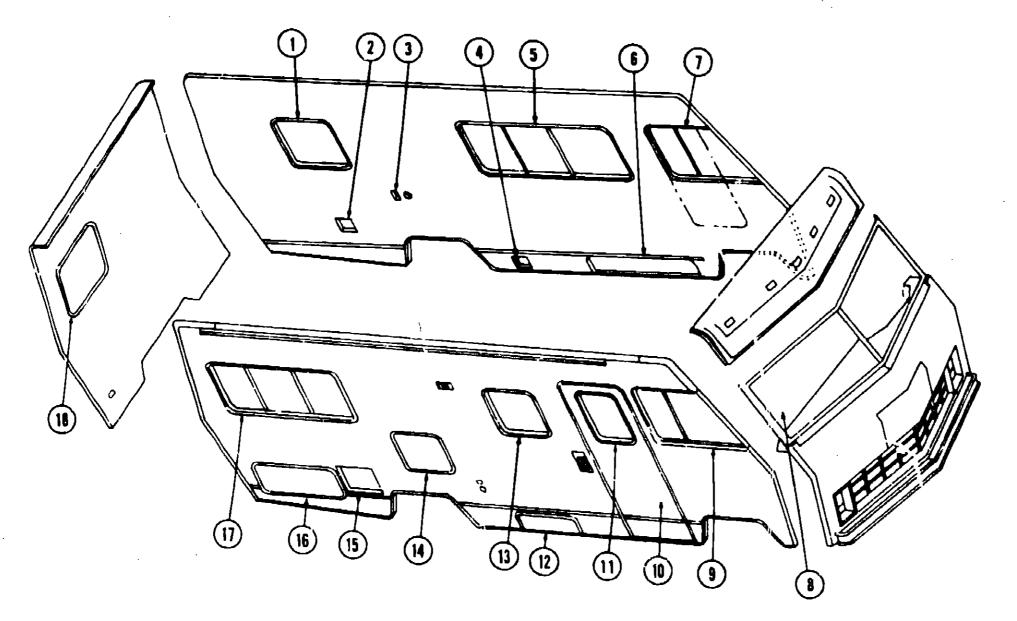

#### **ACCESSORIES GROUP**

## **ACCESSORIES GROUP (CONTINUED)**

| ley | Part Number     |
|-----|-----------------|
| 1   | 057461-02-000   |
| 2   | 049348-03-000   |
| 3   | 049944-04-000   |
| •   | 065116-01-000   |
| •   | 065116-02-000   |
| •   | Not illustrated |

| CA Adlance Maner 4 | M |   |  |
|--------------------|---|---|--|
| EA Mirror Head - 7 | A | 7 |  |

EA Mirror Head - 7 1/2" x 10 1/2" - w/Convex - Off White EA Arm - Low Mount Mirror - Black EA Bracket - Mirror - Outside - Black EA Mirror - West Coast - Right Hand EA Mirror - West Coast - Left Hand