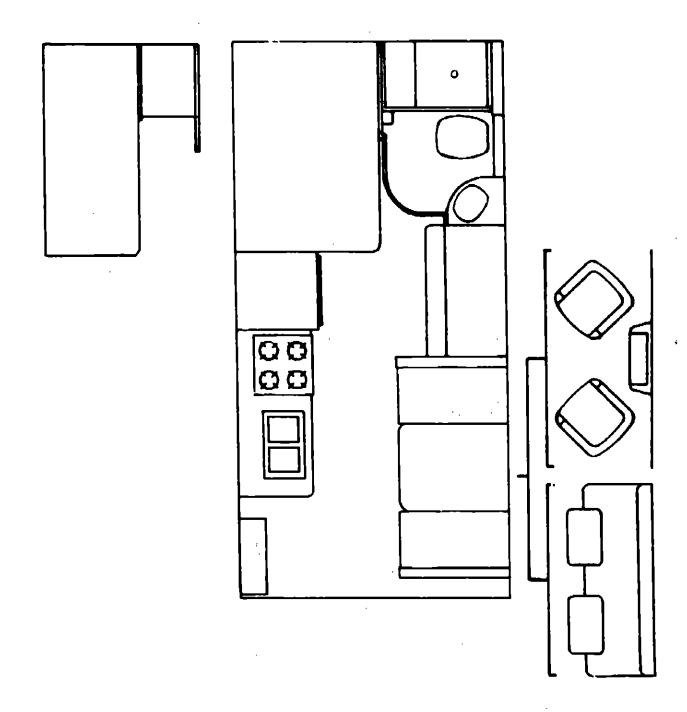

## 1982 ITASCA TABLE OF CONTENTS

| Introduction       | A-1         |
|--------------------|-------------|
| Abbreviations      | A-1         |
| Alphabetical Index | A-2 - A-4   |
| ICF22RB N2         | A-5 - C-12  |
| ICF26RH N2         | C-13 - E-20 |
| ICF26RB N2         | E-21 - H-4  |
| ICN27RB N2         | H-5 - J-12  |
| ICN29RT N2         | J-13 - L-22 |
| · · · ·-           | 0-13 - L-88 |

| PIOOF Plan                         | A-5 - A-6   |
|------------------------------------|-------------|
| Accessories Group                  | A-7 - A-9   |
| Bath Group : :                     | A-10        |
| Chassis Group                      | A-11 - A-12 |
| Curtain, Cushion & Pad Group       | A-13 - A-19 |
| Dinette Group                      | A-20 - A-21 |
| Driver's Compartment Group         | A-22 - B-1  |
| Electrical Group                   | B-2 - B-4   |
| Exterior Body Group                | B-5 - B-10  |
| Galley Group                       | B-11 - B-12 |
| Heating & Air Conditioning Group   | B-13 - B-14 |
| Interior Finish Group              | B-15 - B-16 |
| LP Group                           | B-17        |
| Lounge Group                       | B-18        |
| Water & Sewage Group               | B-19        |
| Window, Vent & Exterior Door Group | B-20 - C-12 |