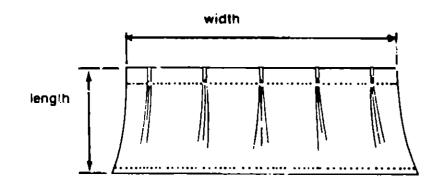

#### NOTE:

Use this illustration when determining length and width measurements for curtains. You will note the width measurement is taken on the top of the curtain with the curtain fully extended. The length measurement is taken from top to bottom.