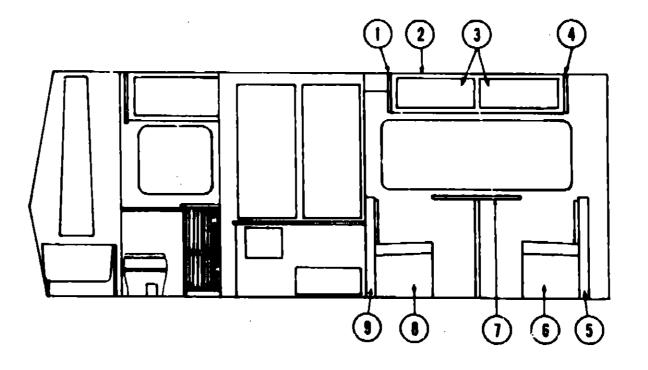

#### **ACCESSORIES GROUP**

## **ACCESSORIES GROUP (CONTINUED)**

| ley | Part Number     |
|-----|-----------------|
| 1   | 057461-02-000   |
| 2   | 049348-03-000   |
| 3   | 049944-04-000   |
| •   | 065116-01-000   |
| •   | 065116-02-000   |
| •   | Not illustrated |

| CA Adlance Maner 4 | M |   |  |
|--------------------|---|---|--|
| EA Mirror Head - 7 | A | 7 |  |

EA Mirror Head - 7 1/2" x 10 1/2" - w/Convex - Off White EA Arm - Low Mount Mirror - Black EA Bracket - Mirror - Outside - Black EA Mirror - West Coast - Right Hand EA Mirror - West Coast - Left Hand