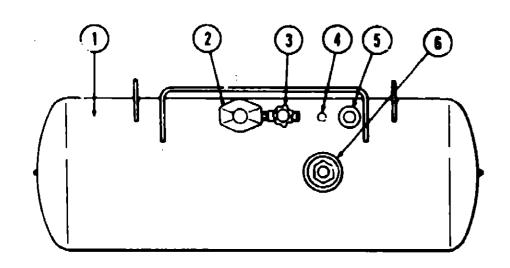

## GENERATORS AND INSTALLATION KITS

| Key | Part Number   | U/M | Description                            |
|-----|---------------|-----|----------------------------------------|
| •   | 069229-01-000 | EA  | Generator - 4.5 kw - Kohler - US & CSA |
|     | 701629-02-000 | EA  | Installation Package                   |
|     | 024732-01-001 | EA  | Tailpipe - 1 1/2" O.D. x 23"           |
|     | 067753-01-000 | EA  | Muffler - Generator - w/Spark Arrestor |
|     |               |     | RADIOS AND RELATED COMPONENTS          |
| Key | Part Number   | U/M | Description                            |
| •   | 064791-01-000 |     | Speaker - Recessed - 5 1/4"            |
|     | 031105-01-000 | FA  | Antenna - Radio - Side Mount           |

| ney . |               | U/M | Description                        |
|-------|---------------|-----|------------------------------------|
| _     | 064791-01-000 | EA  | Speaker - Recessed - 5 1/4"        |
|       | 031105-01-000 | EA  | Antenna - Radio - Side Mount       |
|       | 031105-01-700 | EA  | Holder - Antenna - Radio - Upper   |
|       | 044328-01-000 | EA  | Switch - Fader - Speaker Balance   |
|       | 064792-01-000 | EA  | Grille - Speaker - 5 1/4"          |
|       | 064794-01-000 | EA  | Trim Plate - AM Radio              |
|       | 064785-01-000 | EA  | Radio - AM                         |
|       | 064766-01-000 | EA  | Radio - AM/FM MPX - w/8 Track      |
|       | 084787-01-000 | EA  | Radio - AM/FM MPX - w/Cassette     |
|       | 064786-01-000 | EA  | Radio - AM/FM Digital - w/Cassette |
|       | 084789-01-000 | EA  | Radio - AM/FM Digital - w/8 Track  |
|       | 056014-01-000 | EA  | Radio - AM/FM - Stereo Cassette    |
|       | 065124-01-000 | EA  | Wiring - Power Adapter             |
|       |               |     |                                    |