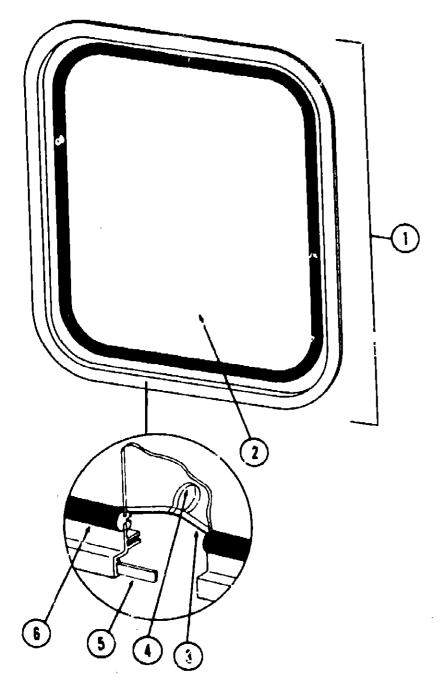

#### WHEEL COVER AND MOUNTING HARDWARE

| Key | Part Number     | U/M | Description                                                        |
|-----|-----------------|-----|--------------------------------------------------------------------|
| 1   | 064082-02-000   |     | Retaining Nut - Delmet - Wheel Cover                               |
| 2   | 073426-01-7J0   |     | Wheel Cover - Bolt On - 16" or 16.5" - Delmet (1)                  |
| 3   | 073426-04-700   |     | Retention Bracket Asm Wheel Cover Support - Heavy Duty - Front (1) |
| 4   | 073426-04-701   |     | Retention Brucket Asm Wheel Cover Support - Heavy Duty - Rear (1)  |
| •   | 073426-04-000   |     | Retention Bracket Asm Wheel Cover Support - Heavy Duty (Set /4)    |
| • • | 031396-04-000   |     | Wheel Cover - 16" - Clip On                                        |
| •   | Not illustrated |     | · · · · · · · · · · · · · · · · · · ·                              |