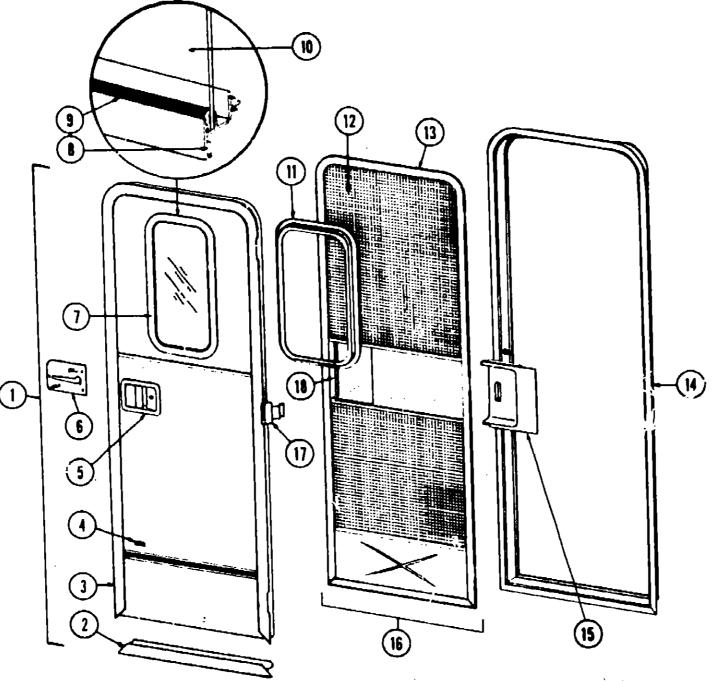

# 1982 ICF22RB N2

#### NOTE:

A model revision number has been incorporated into the unit serial number to reflect any changes made during the model year. When ordering replacement parts, refer to the sixth and seventh digits of the unit serial number to assure that the proper part is ordered. These changes will be classified as a N-2 or N-3, and will be included behind the item description. The unit serial number is found on the vehicle certification label, which is located on the left sidewall at the end of the dash (A-Body), or on the drivers door latch plate (C-Body).