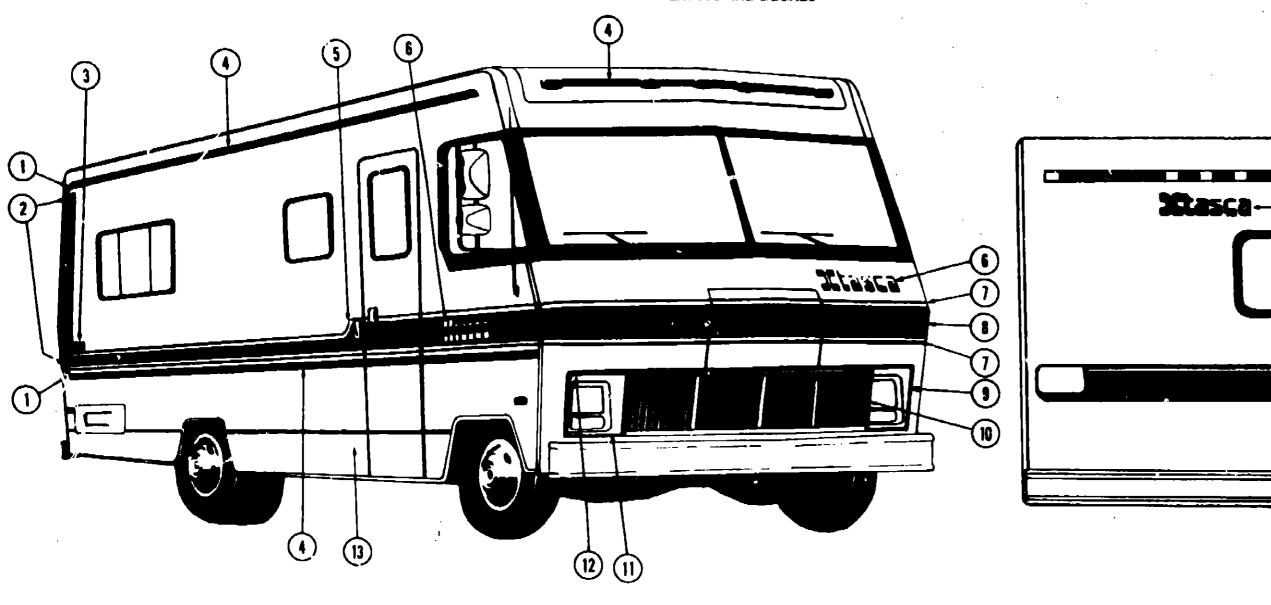

#### **ACCESSORIES GROUP**

## **ACCESSORIES GROUP (CONTINUED)**

| ley | Part Number     |
|-----|-----------------|
| 1   | 057461-02-000   |
| 2   | 049348-03-000   |
| 3   | 049944-04-000   |
| •   | 065116-01-000   |
| •   | 065116-02-000   |
| •   | Not illustrated |

| CA Adlance Maner 4 | M |   |  |
|--------------------|---|---|--|
| EA Mirror Head - 7 | A | 7 |  |

EA Mirror Head - 7 1/2" x 10 1/2" - w/Convex - Off White EA Arm - Low Mount Mirror - Black EA Bracket - Mirror - Outside - Black EA Mirror - West Coast - Right Hand EA Mirror - West Coast - Left Hand