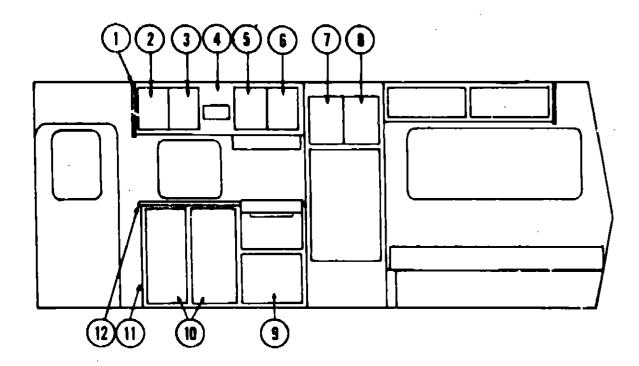

#### MISCELLANEOUS ACCESSORIES

| Key | Part Number         | U/M      | Description                                                |
|-----|---------------------|----------|------------------------------------------------------------|
| •   | 054185-14-000       | EA       | Owners Manual - Itasca & Winnebago                         |
|     | C06053-01-000       | EΑ       | Antenna - TV Braund Delux                                  |
|     | 006092-01-000       | EA       | Jack - TV - Brown (Antenna)                                |
|     | 017516-01-000       | EA       | Mud Flap - Black - 14" x 18" w/Holes                       |
|     | 041944-03-000       | EA       | Fire Extinguisher - w/Bracket - 5 BC                       |
|     | 052771-02-000       | FA       | Oven - Microwave - Magic Chef MW207                        |
|     | 053267-07-000       | EA       | Bracket Asm Microwava - Right                              |
|     | 053287-08-000       | EA       | Bracket Asm Microwave - Left                               |
|     | 067125-01-000       | EA       | Standoff (Support) Rack & Ledder                           |
|     | 067203-01-000       | EA       | Ladder Asm.                                                |
| ٠   | 067203-02-000       | EA       | Rack Asm Luggage                                           |
|     | <b>67130-01-000</b> | EA       | Ladder Asm.                                                |
|     | 067166-01-000       | EA       | End Cap - Ladder Step                                      |
|     | 064093-01-000       | EA       | Luggage Carrier Assembly - 14" x 30" x 60"                 |
|     | 039661-01-000       | EA       | Catch and Strike - Luggage Carrier                         |
|     | 040069-01-000       | EA       | Door Mat - Black Rubber - 10.5" x 26"                      |
| • • | 069629-01-000       | EA       | Speed Control - Electric - Chevrolet - Dana                |
|     | 072366-01-000       | EA       | Speed Control - Electric - Diesel - Dana                   |
|     | 055285-01-000       | EA       | Vacuum Cleaner - Built In - Tevis Campbell                 |
|     | 055285-01-700       | EA       | Accessories Kit - Standard - Tevis Campbell                |
|     | 055285-01-701       | EA       | Filter - 10 per Consumer Package - Tevis Campbell          |
|     | 061613-01-000       | EA       | Clock - Batt. Round Gold Face                              |
|     | 069580-01-000       | EA       | Lug Wrench - 1" x 1 1/4" x 16.3"                           |
|     | 069580-02-000       | EA       | Leverage Lug Bar Wrench - 22"                              |
|     | 034410-12-000       | EA       |                                                            |
|     | 063706-01-000       | EA       |                                                            |
|     | 063708-01-000       | EA       |                                                            |
| • • | The illustrated pa  | arts bre | akdown for this item is provided on the Common Items Fiche |