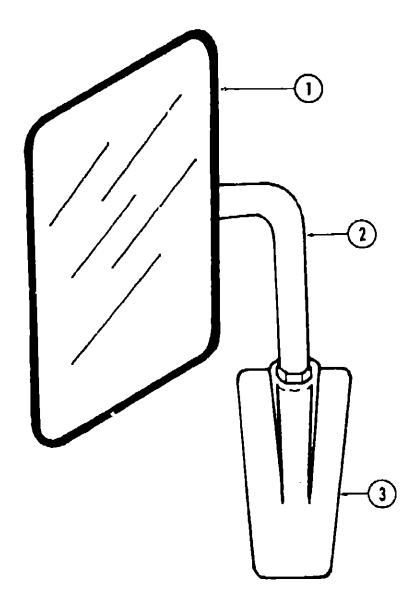

#### **ACCESSORIES GROUP**

| Key | Part Number     | 11/14 | Description                                                                                                                                                                                                                                                                                                                                                                                                                                                                                                                                                                                                                                                                                                                                                                                                                                                                                                                                                                                                                                                                                                                                                                                                                                                                                                                                                                                                                                                                                                                                                                                                                                                                                                                                                                                                                                                                                                                                                                                                                                                                                                                    |
|-----|-----------------|-------|--------------------------------------------------------------------------------------------------------------------------------------------------------------------------------------------------------------------------------------------------------------------------------------------------------------------------------------------------------------------------------------------------------------------------------------------------------------------------------------------------------------------------------------------------------------------------------------------------------------------------------------------------------------------------------------------------------------------------------------------------------------------------------------------------------------------------------------------------------------------------------------------------------------------------------------------------------------------------------------------------------------------------------------------------------------------------------------------------------------------------------------------------------------------------------------------------------------------------------------------------------------------------------------------------------------------------------------------------------------------------------------------------------------------------------------------------------------------------------------------------------------------------------------------------------------------------------------------------------------------------------------------------------------------------------------------------------------------------------------------------------------------------------------------------------------------------------------------------------------------------------------------------------------------------------------------------------------------------------------------------------------------------------------------------------------------------------------------------------------------------------|
| Nej |                 |       | State of the state |
| 1   | 057461-01-000   | EA    | Mirror Head - 7 1/2" x 10 1/2" - w/Convex - Stainless St                                                                                                                                                                                                                                                                                                                                                                                                                                                                                                                                                                                                                                                                                                                                                                                                                                                                                                                                                                                                                                                                                                                                                                                                                                                                                                                                                                                                                                                                                                                                                                                                                                                                                                                                                                                                                                                                                                                                                                                                                                                                       |
| 1   | 057461-02-000   | EA    | Mirror Head - 7 1/2" x 10 1/2" - w/Convex - Off White                                                                                                                                                                                                                                                                                                                                                                                                                                                                                                                                                                                                                                                                                                                                                                                                                                                                                                                                                                                                                                                                                                                                                                                                                                                                                                                                                                                                                                                                                                                                                                                                                                                                                                                                                                                                                                                                                                                                                                                                                                                                          |
| 2   | 049348-01-000   | ĒΑ    | Arm - Low Mount Mirror - Bright Finish                                                                                                                                                                                                                                                                                                                                                                                                                                                                                                                                                                                                                                                                                                                                                                                                                                                                                                                                                                                                                                                                                                                                                                                                                                                                                                                                                                                                                                                                                                                                                                                                                                                                                                                                                                                                                                                                                                                                                                                                                                                                                         |
| 2   | 049348-02-000   | EA    | Arm - Low Mount Mirror - Off White                                                                                                                                                                                                                                                                                                                                                                                                                                                                                                                                                                                                                                                                                                                                                                                                                                                                                                                                                                                                                                                                                                                                                                                                                                                                                                                                                                                                                                                                                                                                                                                                                                                                                                                                                                                                                                                                                                                                                                                                                                                                                             |
| 3   | 049944-02-000   | EA    | Bracket - Mirror - Outside - Off White                                                                                                                                                                                                                                                                                                                                                                                                                                                                                                                                                                                                                                                                                                                                                                                                                                                                                                                                                                                                                                                                                                                                                                                                                                                                                                                                                                                                                                                                                                                                                                                                                                                                                                                                                                                                                                                                                                                                                                                                                                                                                         |
| •   | 065116-01-000   | EA    | Mirror - West Coast - Double Mirror - Right                                                                                                                                                                                                                                                                                                                                                                                                                                                                                                                                                                                                                                                                                                                                                                                                                                                                                                                                                                                                                                                                                                                                                                                                                                                                                                                                                                                                                                                                                                                                                                                                                                                                                                                                                                                                                                                                                                                                                                                                                                                                                    |
| •   | 065116-02-000   | EA    | Mirtor - West Coast - Double Mirror - Left                                                                                                                                                                                                                                                                                                                                                                                                                                                                                                                                                                                                                                                                                                                                                                                                                                                                                                                                                                                                                                                                                                                                                                                                                                                                                                                                                                                                                                                                                                                                                                                                                                                                                                                                                                                                                                                                                                                                                                                                                                                                                     |
| •   |                 | EA    | Arm - Low Mount Mirror - Black                                                                                                                                                                                                                                                                                                                                                                                                                                                                                                                                                                                                                                                                                                                                                                                                                                                                                                                                                                                                                                                                                                                                                                                                                                                                                                                                                                                                                                                                                                                                                                                                                                                                                                                                                                                                                                                                                                                                                                                                                                                                                                 |
| •   | 049944-04-000   | EA    | Bracket - Mirror O/S - Blačk                                                                                                                                                                                                                                                                                                                                                                                                                                                                                                                                                                                                                                                                                                                                                                                                                                                                                                                                                                                                                                                                                                                                                                                                                                                                                                                                                                                                                                                                                                                                                                                                                                                                                                                                                                                                                                                                                                                                                                                                                                                                                                   |
| •1  | Not Illustrated |       |                                                                                                                                                                                                                                                                                                                                                                                                                                                                                                                                                                                                                                                                                                                                                                                                                                                                                                                                                                                                                                                                                                                                                                                                                                                                                                                                                                                                                                                                                                                                                                                                                                                                                                                                                                                                                                                                                                                                                                                                                                                                                                                                |