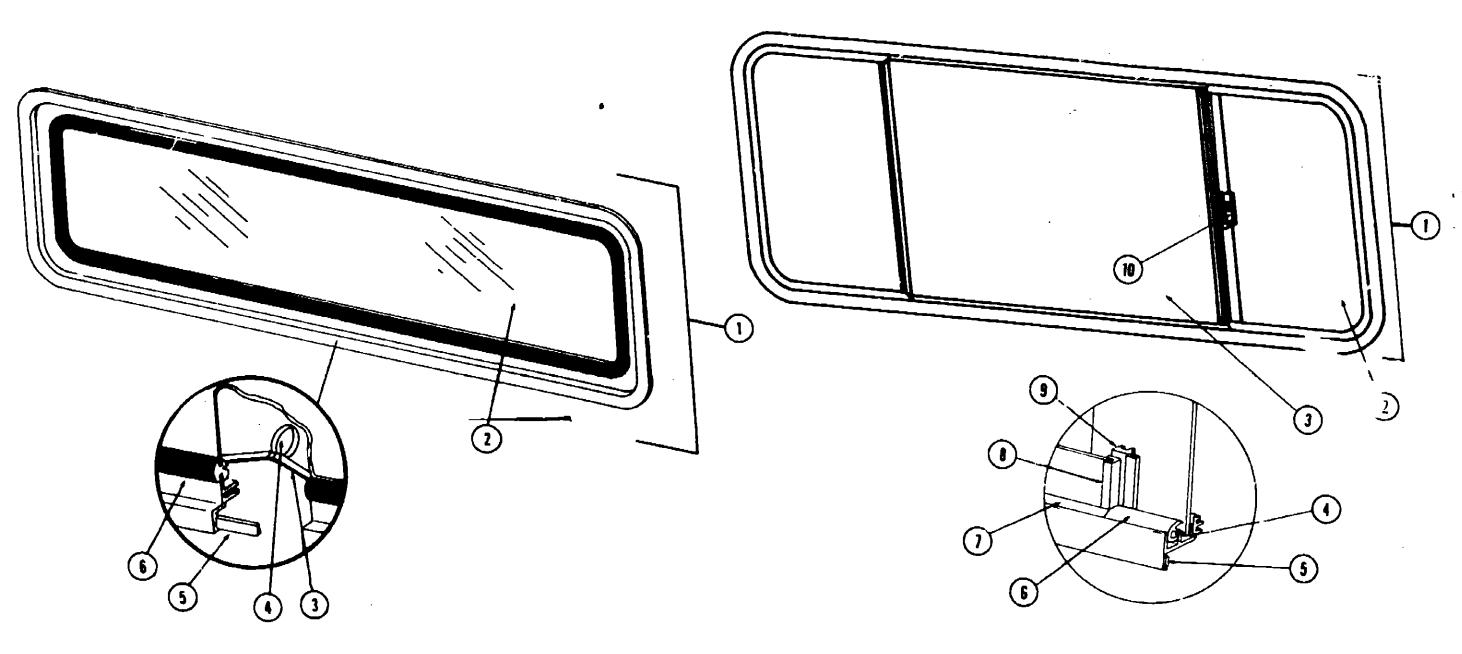

|               |    |                                             |

<sup>&</sup>quot;The illustrated parts break down for this item is provided on the Common Items Fichs.

## 1961 WINNEBAGO TABLE OF CONTENTS

| ntroduction            | i          |
|------------------------|------------|
| Abbreviations          | 1          |
| Alphabetical Index     | łł - IV    |
| VDN29RT M1, WCN29RT M2 | A-1 - C-8  |
| VDN26RB M1, WCN26RB M2 | C.9 - E-8  |
| VC621RB M2             | E-9 - F-18 |

| C-9 - C-10  |
|-------------|
| C-11 - C-13 |
| C-14 - C-15 |
| C-16 - C-17 |
| C-18 - D-2  |
| D-3 - D-4   |
| D-6 - D-4   |
| D-7 - D4    |
| D-10 · D-13 |
|             |
| D-14 - D-15 |
| D-16 - D-17 |
| D-18 - D-16 |
| D-2X        |
| D-21        |
| D-22        |
| D-23 - E4   |
|             |



# 1981 WINNEBAGO TABLE OF CONTENTS

| Introduction           | •          |
|------------------------|------------|
| <b>Abbreviations</b>   | 1          |
| Alphabetical Index     | () - IV    |
| WDN29RT M1, WCN29RT M2 | A-1 - C-8  |
| WDN26RB M1, WCN26RB M2 | C-9 - E-8  |
| WC621DR M2             | E-9 - F-18 |

| ·                                  |              |
|------------------------------------|--------------|
| Floor Pian                         | C-9 - C-10   |
| Accessories Group                  | C-11 - C-13  |
| _                                  | C-14 - C-19  |
| Bath Group                         | C-16 - C-1   |
| Chassis Group                      | C-18 - D-    |
| Curtain, Cushion & Pad Group       | D-2 - D-     |
| Dinette Group                      | D-5 - D-6