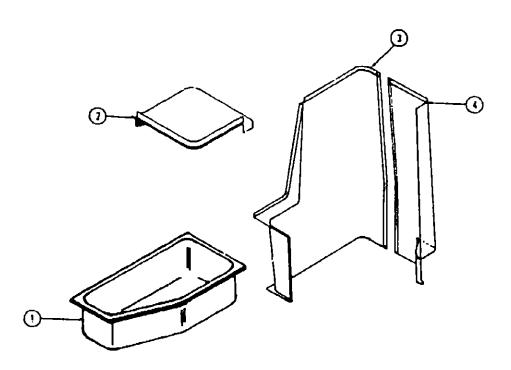

|
| Driver's Compartment Group         | D-5 - D-6   |
| Electrical Group                   | D-7 - D-9   |
| Exterior Body Group                | D-10 - D-13 |
|                                    | D-14 - D-15 |
| Galley Group                       | D-16 - D-17 |
| Heating & Air Conditioning Group   | D-18 - D-19 |
| Interior Finish Group              | D-20        |
| LP Group                           |             |
| Lounge Group                       | D-21        |
| Water & Sewage Group               | D-22        |
| Winder, Vent & Exterior Door Group | D-23 · E-8  |

# **BATH GROUP (CONTINUED)**



Part Number 041826-01-200

2 041853-01-000 3 041852-01-000

U/M Description

EA Bathtub Bottom - Ivory Plastic

EA Bathtub Rear - Ivory Plastic

EA Bathtub Front - Ivory Plastic



Part Number
1 064552-01-000
2 064557-01-000
3 064554-01-000 U/M Description EA Shower Pan EA Shower Top
EA Shower Back
EA Shower Side 4 064553-01-000

#### **CHASSIS GROUP**

| Key | Part Number                    | U/M      | Description                                 |
|-----|--------------------------------|----------|---------------------------------------------|
| •   | 058790-01-000                  | EA       | Gas Fill - w/Vent                           |
|     | 024611-04-000                  | EA       | Çap - Gas - Fressure - 1.5" Chrome          |
|     | 024138-01-000                  | FT       | Hose - Fuel - 5/16" I.D. SAE 30RI           |
|     | 024141-01-000                  | FT       | Hose Rubber - 1/2" I.D.                     |
|     | 007134-01-000