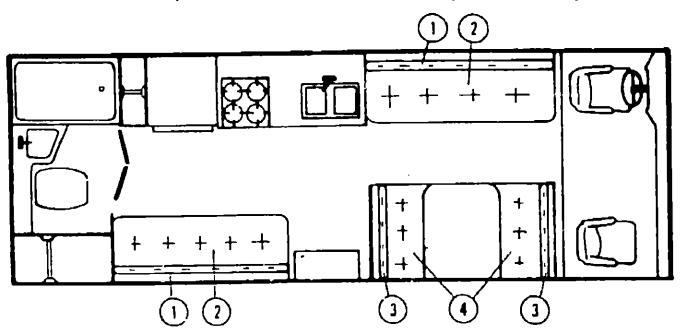

FRONT OYERHEAD BUNK AND CABINET

|     | ·             |     |                                            |
|-----|---------------|-----|--------------------------------------------|
| Key | Part Number   | U/M | [lescription                               |
| •   | 058300-01-L10 | EA  | Cabinet Asm Front Overhead - Bandsaw Cedar |
|     | 058300-01-M36 | EA  | Cabinet Asm Front Overhead - Elm Plain     |
|     | 058300-01-M07 | EA  | Cabinet Asm Front Overhead - 199 Elm       |
|     | 058844-01-L10 | EA  | Bunk Board Asm Front Overhand w/Rails      |
|     | 053773-01-000 | EA  | Support - Overhead Bunk - Brown - Right    |
|     | 053773-02-000 | EA  | Support - Overhead Bunk - Brown - Left     |
|     | 040071-02-000 | EA  | Support - Bunk - Seat Belt                 |
|     | 041322-01-000 | EA  | Washer - Flat - 15/32" I.D. x 2 3/8" (D.D. |
|     | 03951€-02-000 |     | Catch - Bunk - Brown                       |
|     | 023812-22-000 |     | Rail - Bunk - 80" - Brown                  |
|     | 053774-02-000 |     | Torsion Rod - Overhead Bunk - Brown        |
|     | 048394-01-000 | YD  | Tape Hook - 1" x 25 yd - Beige             |
|     | 048395-01-000 |     | Tape Loop - 1" x 25 yd Beige               |
|     | 058837-01-000 |     | Bracket - Bunk - Rear - Right              |
|     | 058837-02-000 |     | Bracket - Bunk - Rear - Left               |
|     |               | EA  | Panel Asm. Bunk - Padded - Left            |
|     | 058948-03-M10 | EA  | Panel Asm. Bunk - Padded - Left (Dixor)    |
|     |               |     |                                            |