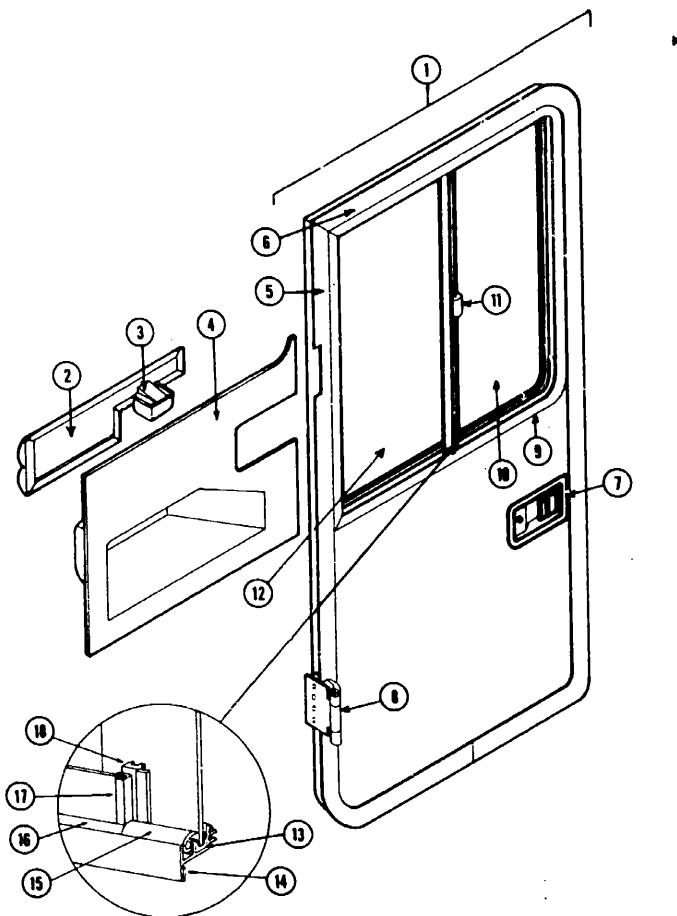

-1  |
|                                    | D-2         |
| LP Group                           | D-5         |
| Lounge Group                       |             |
| Water & Sewage Group               | D-2         |
| Window, Vent & Exterior Door Group | D-23 - E-   |
|                                    |             |

#### Part Number 062896-01-000

- 053767-03-000
- 002309-02-000 057656-02-000
- 063420-01-000 **Not Wustreled**
- U/M Description
- EA Window Asm. Stationary Drivers Stant 14" x 25.32" Black Anod. (w/o inside frame)
  Tape - 1/4" Bead x 20' - Gray - Schnee Morehead
  Spline - Glass - 1/8" - Black
- EA Glass 3/16" x 24.88" x 13.66"
- EA Frame Inside Front Slant Window (not included in assembly)

# WINDOW, YENT AND EXTERIOR DOOR GROUP (CONTINUED)

#### DRIVER DOOR - GRAY



| 1 06<br>2 05<br>• 06<br>3 04 | Part Number<br>53991-01-000<br>54088-01-000<br>51400-01-000<br>6886-01-000<br>54499-01-000<br>53350-01-000<br>53351-01-000 |                      | Pad Asm Trim - Upper Assist Strap - 12" - Light Brown Ashtray Asm Flush Mount - Chrome Panel - Driver Door - Innur - Dark Brown Plastic |
|------------------------------|----------------------------------------------------------------------------------------------------------------------------|----------------------|-----------------------------------------------------------------------------------------------------------------------------------------|
| 2 05<br>* 06<br>3 04         | 54088-01-000<br>51400-01-000<br>46886-01-000<br>54499-01-000<br>53350-01-000<br>53351-01-000                               | EA