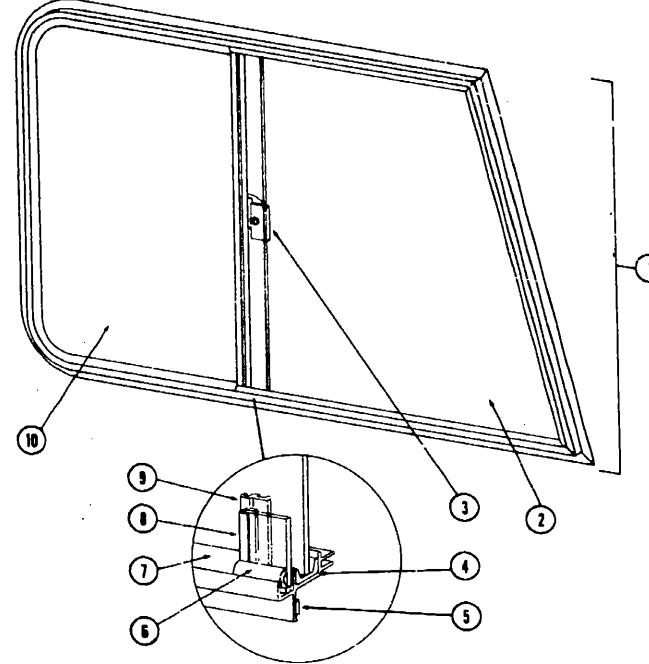

n - Window - 26" - Gray              |
| • | 002298-01-000 | FT  | Spline130" Dia Gray (Screen)              |
| • | 042076-01-000 | FT  | Seai - Fin - Pile .34"                    |
| • | Not Hustrated |     |                                           |

# WINDOW, VENT AND EXTERIOR DOOR GROUP (CONTINUED)



| (ey | Part Number   |
|-----|---------------|
| 1   | 056651-01-000 |
| 2   | 053767-02-000 |
| 3   | 002309-02-000 |
| 4   | 002181-03-000 |
| •   | 056550-01-000 |
| •   | Not Hustrated |

EA Window Asm. - Picture 20 3/4" x 20 3/4" - Black (w/o inside frame)
FT Tape - 3/16" Bead x 25' - Schnee Morehead
FT Spline - Glass - 1/5" - Black
EA Glass - .115" x 20.62" x 20.52" - Gray
EA Frame - Inside - Window (not included in assembly)

# WINDOW, VENT AND EXTERIOR DOOR GROUP (CONTINUED)



| Key | Part Number   | U/M | Description                                                        |
|-----|---------------|-----|--------------------------------------------------------------------|
| í   | 059046-01-000 | EA  | ·                                                                  |
|     | 059046-02-000 | EA  |                                                                    |
| 2   | 057656-01-000 | EA  | Glaze - 3/16" x 24.88" x 25.30" - Stationary                       |
| 3   |               | EA  | Latch - Window - Plastic w/Fastener                                |
| •   | 023320-01-000 | EA  | Foam Pad - 3/8" Dia. (used with plastic letch)                     |
| 4   | 042077-01-000 | FT  | Channel - Westherstrip - Glass Run - 3/16" Glass                   |
| 5