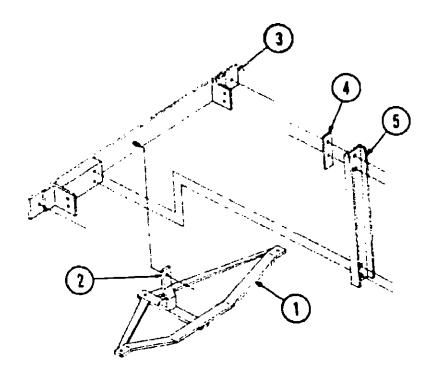

FRONT OYERHEAD BUNK AND CABINET

|     | ·             |     |                                            |
|-----|---------------|-----|--------------------------------------------|
| Key | Part Number   | U/M | [lescription                               |
| •   | 058300-01-L10 | EA  | Cabinet Asm Front Overhead - Bandsaw Cedar |
|     | 058300-01-M36 | EA  | Cabinet Asm Front Overhead - Elm Plain     |
|     | 058300-01-M07 | EA  | Cabinet Asm Front Overhead - 199 Elm       |
|     | 058844-01-L10 | EA  | Bunk Board Asm Front Overhand w/Rails      |
|     | 053773-01-000 | EA  | Support - Overhead Bunk - Brown - Right    |
|     | 053773-02-000 | EA  | Support - Overhead Bunk - Brown - Left     |
|     | 040071-02-000 | EA  | Support - Bunk - Seat Belt                 |
|     | 041322-01-000 | EA  | Washer - Flat - 15/32" I.D. x 2 3/8" (D.D. |
|     | 03951€-02-000 |     | Catch - Bunk - Brown                       |
|     | 023812-22-000 |     | Rail - Bunk - 80" - Brown                  |
|     | 053774-02-000 |     | Torsion Rod - Overhead Bunk - Brown        |
|     | 048394-01-000 | YD  | Tape Hook - 1" x 25 yd - Beige             |
|     | 048395-01-000 |     | Tape Loop - 1" x 25 yd Beige               |
|     | 058837-01-000 |     | Bracket - Bunk - Rear - Right              |
|     | 058837-02-000 |     | Bracket - Bunk - Rear - Left               |
|     |               | EA  | Panel Asm. Bunk - Padded - Left            |
|     | 058948-03-M10 | EA  | Panel Asm. Bunk - Padded - Left (Dixor)    |
|     |               |     |                                            |