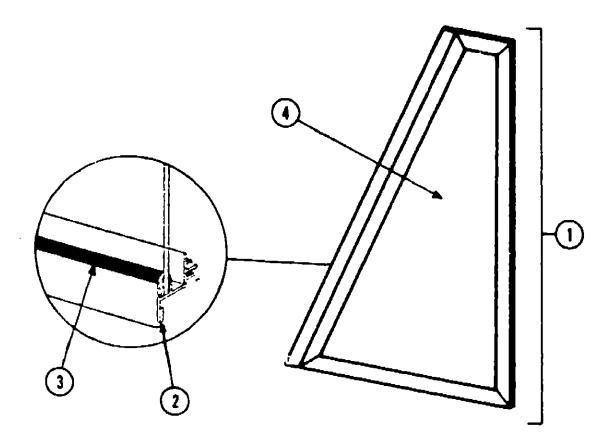

| Chassis Group                      | C-16 - C-1  |
| Curtain, Cushion & Pad Group       | C-18 · D    |
| Dinette Group                      | D-3 - D     |
| Driver's Compartment Group         | D-5 - D     |
| Electrical Group                   | D-7 - D     |
| Exterior Body Group                | D-10 - D-   |
| Galley Group                       | D-14 - D-   |
| Heating & Air Conditioning Group   | D-16 - D-   |
| Interior Finish Group              | D-18 - D-   |
| LP Group                           | <b>D</b> -3 |
| Lounge Group                       | D-          |
| Water & Sewage Group               | <b>D</b> -  |
| Window, Vent & Exterior Door Group | D-23 - 8    |
|                                    |             |

£-2

# WINDOW, VENT AND EXTERIOR DOOR GROUP (CONTINUED)



# WINDOW, VENT AND EXTERIOR DOOR GROUP (CONTINUED)

#### WINDSHIELD

| Key | Part Number<br>058272-01-000<br>057459-01-000<br>038888-01-000 | EA<br>EA |                                                            |
|-----|----------------------------------------------------------------|----------|------------------------------------------------------------|
|     | 042743-01-000<br>042743-02-000                                 | EA       | Corner - Windshield - Lower<br>Corner - Windshield - Upper |

#### 1961 WINNEBAGO **TABLE OF CONTENTS**

| Introduction           | ł          |
|------------------------|------------|
| Abbreviations          | l          |
| Alphabetical Index     | II - IV    |
| WDN29RT M1, WCN29RT M2 | A-1 - C-8  |
| WDN26RB M1, WCN26RB M2 | C-9 - E-8  |
| WC621RB