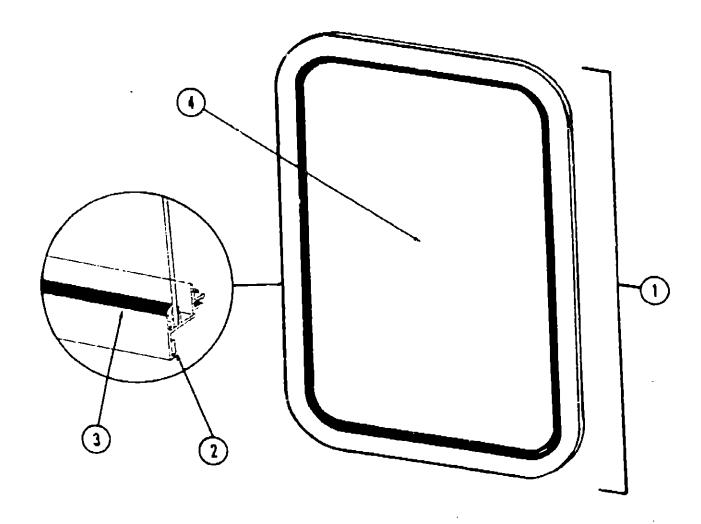

strip - Glass            |
| 5 | 053767-03-000 | FT  | Tape - 1/4" Bead x 20' Gray               |
| 5 | 057374-02-000 | FT  | Extr. Vinyl - Window Seel - Black         |
| 7 | 002309-02-000 | FĪ  | Soline - Glass - 1/8" Material - Black    |
| 8 | 002390-03-002 | EA. | Extr Holder - Glass Seel - 23.19" - Black |
| 9 | 041894-04-000 | EA  | Multion - Stider Window - 25" - Black     |
| 0 | 047369-01-000 | EA  | Latch - Window - Plastic - w/Fastener     |
| • | 002293-01-000 | SF  | Screen - Window - 26" - Gray              |
| • | 002298-01-000 | FT  | Spline130" Dia Gray (Screen)              |
| • | 042076-01-000 | FT  | Seai - Fin - Pile .34"                    |
| • | Not Hustrated |     |                                           |

# WINDOW, VENT AND EXTERIOR DOOR GROUP (CONTINUED)



| (ey | Part Number   |
|-----|---------------|
| 1   | 056651-01-000 |
| 2   | 053767-02-000 |
| 3   | 002309-02-000 |
| 4   | 002181-03-000 |
| •   | 056550-01-000 |
| •   | Not Hustrated |

EA Window Asm. - Picture 20 3/4" x 20 3/4" - Black (w/o inside frame)
FT Tape - 3/16" Bead x 25' - Schnee Morehead
FT Spline - Glass - 1/5" - Black
EA Glass - .115" x 20.62" x 20.52" - Gray
EA Frame - Inside - Window (not included in assembly)

# WINDOW, VENT AND EXTERIOR DOOR GROUP (CONTINUED)



| Key | Part Number   | U/M | Description                                                        |
|-----|---------------|-----|--------------------------------------------------------------------|
| í   | 059046-01-000 | EA  | ·                                                                  |
|     | 0