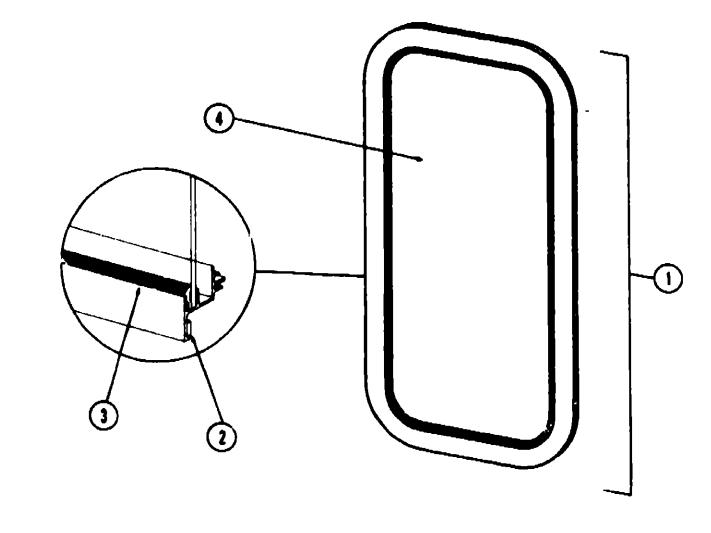

|
| Interior Finish Group              | A-24 - B-1  |
| LP Group                           | B-2         |
| Lounge Group                       | B-3         |
| Water & Sewage Group               | H-4         |
| Window, Vent & Exterior Door Group | B-5 - B-10  |

8-4

### HOLDING TANKS AND WATER HEATERS

| Key | Part Number   | U/M | Description                                          |
|-----|---------------|-----|------------------------------------------------------|
| •   | 068520-02-000 | EA  | Tank Asm Water - 20 Gallon w/Fittings                |
|     | 068520-01-000 | F.A | Tank Asm Water - 20 Gallon w/o Fittings              |
|     | 068519-01-000 | EA  | Tank Asm Holding - 20 Gallon - Sewage - w/o Fittings |

8-3

### WINDOW, VENT AND EXTERIOR DOOR GROUP (CONTINUED)





## 1961 ITASCA TABLE OF CONTENTS

| Introduction           | A-1         |
|------------------------|-------------|
| Abbreviations          | A-1         |
| Alphabetical Index     | A-2 - A-4   |
| IC723RB M2             | A-5 - B-10  |
| IC723RH M2             | B-11 - C-16 |
| IC621RB M1, IC621RB M2 | C-17 - E-4  |
| ICN29RT M2             | E-5 - G-6   |
| ICF26RH M1, ICF26RH M2 | G-7 - 1-8   |
| ICF26RT M1, ICF26RT M2 | I-9 - K-14  |

| Floor Plan                         | A-5 - A-6   |
|------------------------------------|-------------|
| Accessories Group                  | A-7 - A-8   |
| Bath Group                         | A-9         |
| Chassis Group                      | A-10        |
| Curtain, Cushion & Pad Group       | A-11 - A-14 |
| Dinette Group