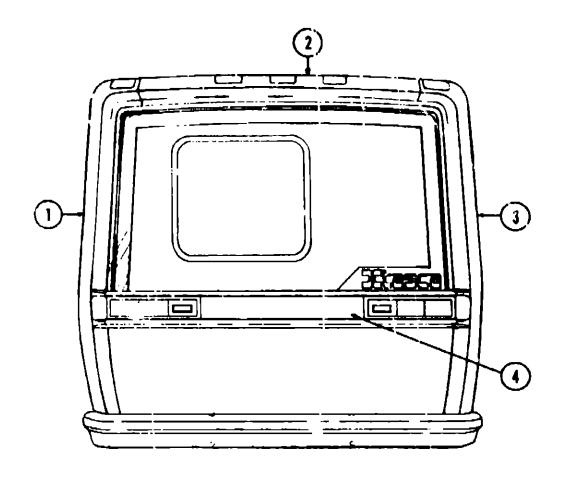

#### NOTE:

Use this illustration when determining length and width measurements for curtains. You will note the width measurement is taken on the top of the curtain with the curtain fully extended. The length measurement is taken from top to bottom.