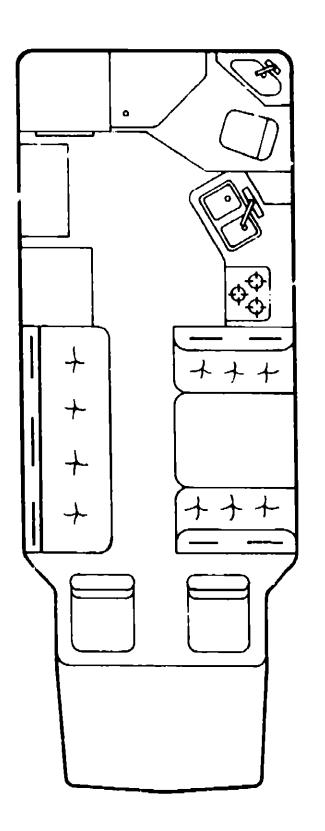

| Floor Plan                         | A-5 - A-8    |
|------------------------------------|--------------|
| Accessories Group                  | A-7 - A-8    |
| Bath Group                         | A-9          |
| Chaesis Group                      | <b>A</b> -10 |
| Curtain, Cushion & Pad Group       | A-11 - A-14  |
| Dinette Group                      | A-15         |
| Driver's Compartment Group         | A-15         |
| Electrical Group                   | A-18 - A-17  |
| Exterior Body Group                | A-18 - A-21  |
| Galley Group                       | A-22         |
| Heating & Air Conditioning Group   | A-23         |
| Interior Finish Group              | A-24 - B-1   |
| LP Group                           | B-2          |
| Lounge Group                       | B-3          |
| Water & Sewage Group               | B-4          |
| Window, Vent & Exterior Door Group | B-5 - B-10   |

### 1981 IC723RB M2 INDEX

| Floor Plan                         | A-5 - A-6   |
|------------------------------------|-------------|
| Accessories Group                  | A-7 - A-8   |
| Bath Group                         | A-9         |
| Chassis Group                      | A-10        |
| Curtain, Cushion and Pad Group     | A-11 - A-14 |
| Dinette Group                      | A-15        |
| Driver's Compartment Group         | A-15        |
| Electrical Group                   | A-16 - A-17 |
| Exterior Body Group                | A-18 - A-21 |
| Galley Group                       | A-22        |
| Heating & Air Conditioning Group   | A-23        |
| Interior Finish Group              | A-24 - B-1  |
| LP Group                           | B-2         |
| Lounge Group                       | B-3         |
| Water & Sewage Group               | 8-4         |
| Window, Vent & Exterior Door Group | B-5 - B-10  |
|                                    |             |