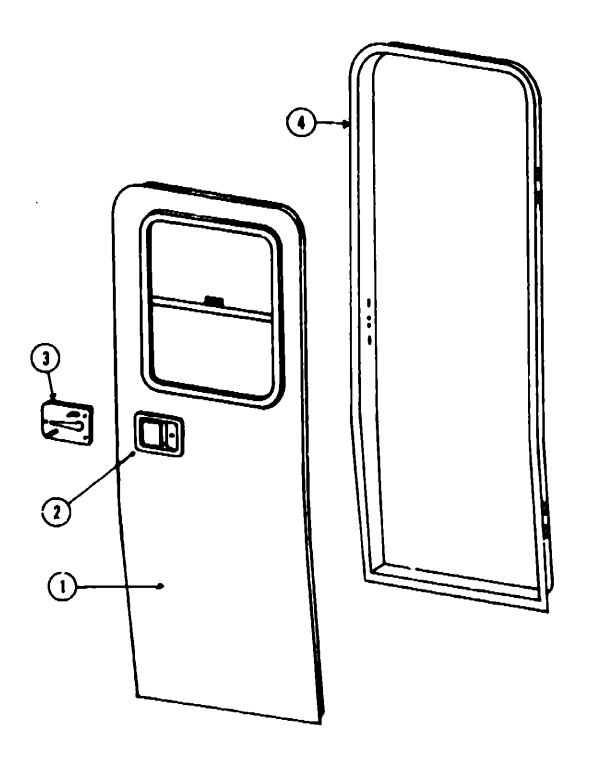

Extr. Vinyl - Window Seal - Black         |
| 7  | 002309-02-000              | FT  | Spline - Glass - 1/8" Material - Black    |
| 8  | 069886-03-003              | EA  | Extr Holder - Glass Seal - 23.19" - Black |
| 9  | 069896-02-000              | EA  | Mullion - Slider Window - 23" - Black     |
| 10 | 0473 <del>89</del> -01-000 | EA  | Latch - Window - Plastic - w/Fastener     |
| •  | 002293-01-000              | SF  | Screen - Window - 26" - Gray              |
| •  | 002298-01-000              | FŤ  | Spline130 Dia Gray (Screen)               |
| •  | 042076-01-000              | FT  | Seal - Fin - Pile - 34"                   |
| •  | Not illustrated            |     |                                           |

Floor Plan

### WINDOW, VENT AND EXTERIOR DOOR GROUP (CONTINUED)



| <b></b> | Ond Humber    | 4.4.44 | D 1-11                                          | Key | Part Number                     | U/M | Description                                    |
|---------|---------------|--------|-------------------------------------------------|-----|---------------------------------|-----|------------------------------------------------|
| Key     | Part Number   |        | Description                                     | Ney |                                 |     | · · · · · · · · · · · · · · · · · · ·          |
| 1       | M69341-04-M21 | EA     | Door Asm Entry - w/Latch and Hinges             | •   | 0 <b>69383-</b> 01 <i>-</i> 000 | EA  | Window Anm Vertical Slider - w/o Inside Frame  |
| 2       | 045017-01-000 | EA     | Paddle Asm Door Lock - Exterior