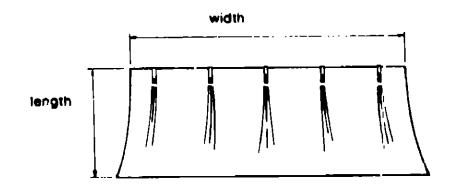

#### NOTE:

Use this illustration when determining length and width measurements for curtains. You will note the width measurement is taken on the top of the curtain with the curtain fully extended. The length measurement is taken from top to bottom.