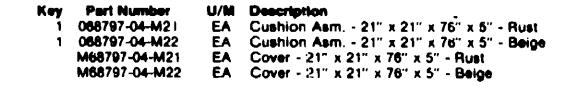

### OVERHEAD SIDE BUNK AND DINETTE CUSHIONS

| Key | Part Number   | U/M | Description                                             |
|-----|---------------|-----|---------------------------------------------------------|
| Ž   | 068773-06-M21 |     | Cushion - Dinette Back - 20" x 40" x 5" - Rust          |
| 2   | 068773-06-M22 |     | Cushion - Dinette Back - 20" x 40" x 5" - Beige         |
|     | M68773-38-M21 |     | Cover - Dinette Back Cushion - 20" x 40" x 5" - Rust    |
|     | M68773-06-M22 |     | Cover - Dinette Back Cushion - 20" x 40" x 5" - Beige   |
| 3   | 068773-05-M21 |     | Cushion - Dinette Bottom - 17" x 40" x 5" - Rust        |
| 3   | 068773-05-M22 |     | Cushlon - Dinette Bottom - 17" x 40" x 5" - Beige       |
|     | M68773-05-M21 | ĒJ. | Cover - Dinette Bottom Cushion - 17" x 40" x 5" - Rust  |
|     | M68773-05-M22 | EA  | Cover - Dinette Bottom Cushion - 17" x 40" x 5" - Beige |
|     | 069894-02-000 |     | Mattress - Side Bunk - 25" x 71.5" x 3"                 |
|     | M69894-02-000 | EA  | Cover - Side Bunk Mattress - 25" x 71.5" x 3"           |