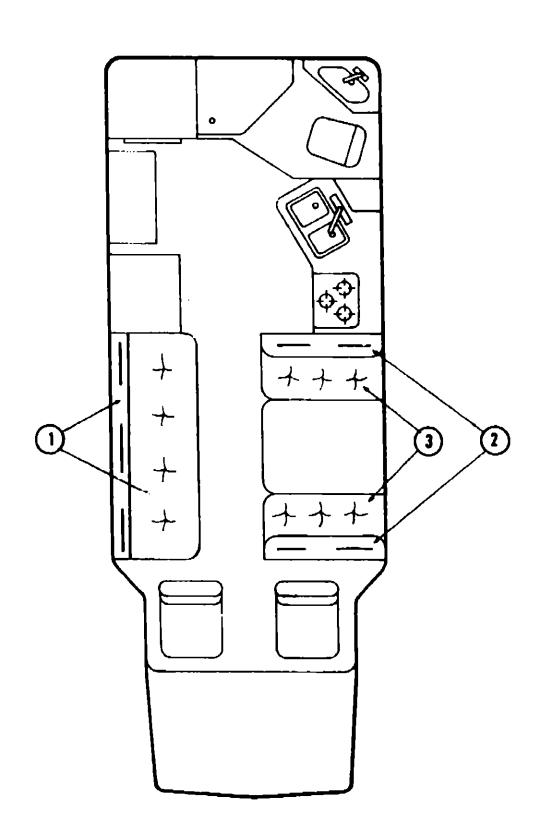

### **CURTAIN, CUSHION AND PAD GROUP**

#### NOTE:

Use this illustration when determining length and width measurements for curtains. You will note the width measurement is taken on the top of the curtain with the curtain fully extended. The length measurement is taken from top to bottom.