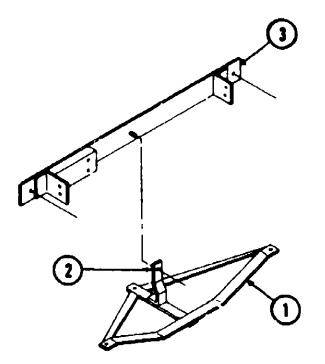

| Key | Part Number   | U/M | Description                   |
|-----|---------------|-----|-------------------------------|
| 1   | 068656-01-000 | EA  | Trailer Hitch Asm w/o Support |
| 2   | 064824-03-000 | EA  | Support - Trailer Hitch       |
| 3   | 088657-01-000 | EA  | Bracket - Bumper Mount - Rear |