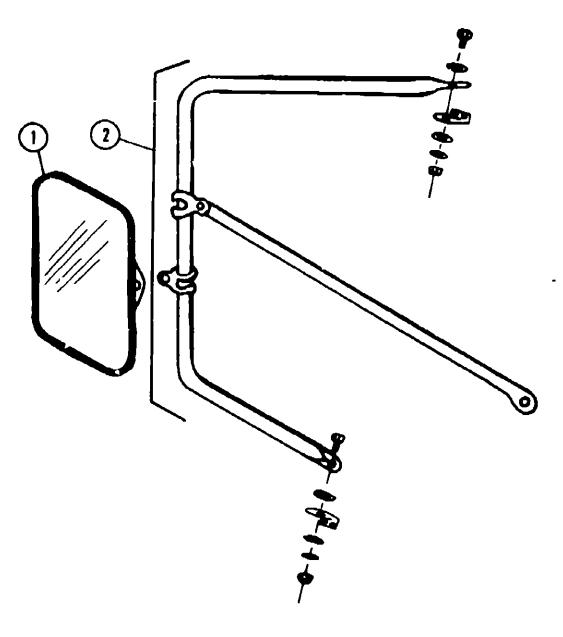

Part Number 1 066431-02-000

2 066431-10-000

066431-09-000

U/M Description

EA Mirror Head - 7 1/2" x 10 1/2"

EA Arm - West Coast Mirror - Stainless Steel - Right

EA Arm - West Coast Mirror - Stainless Steel - Left