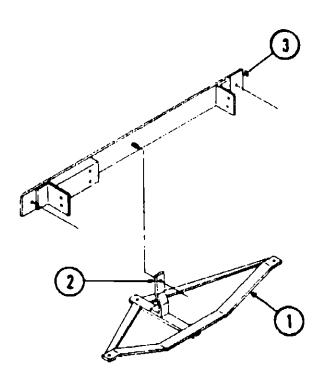

| Key | Part Number   | U/M | Description                   |
|-----|---------------|-----|-------------------------------|
| 1   | 064833-01-000 | EΑ  | Trailer Hitch Asm - w/Support |
| 2   | 064824-01-000 | EΑ  | Support - Trailer Hitch       |
| 3   | 065237-01-000 | EA  | Bracket - Bumper Mount - Rear |