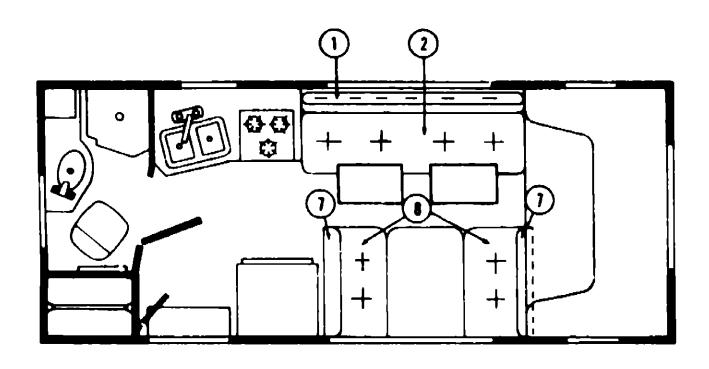

C-17

## ACCESSORIES GROUP (CONTINUED)

| (ey | Part Number   |
|-----|---------------|
| 1   | 057461-01-000 |
| 2   | 049349-01-000 |

U/M Description

## EA Mirror Head - 7 1/2" x 10 1/2" - w/Convex EA Arm - West Coast Mirror - Stainless Steel