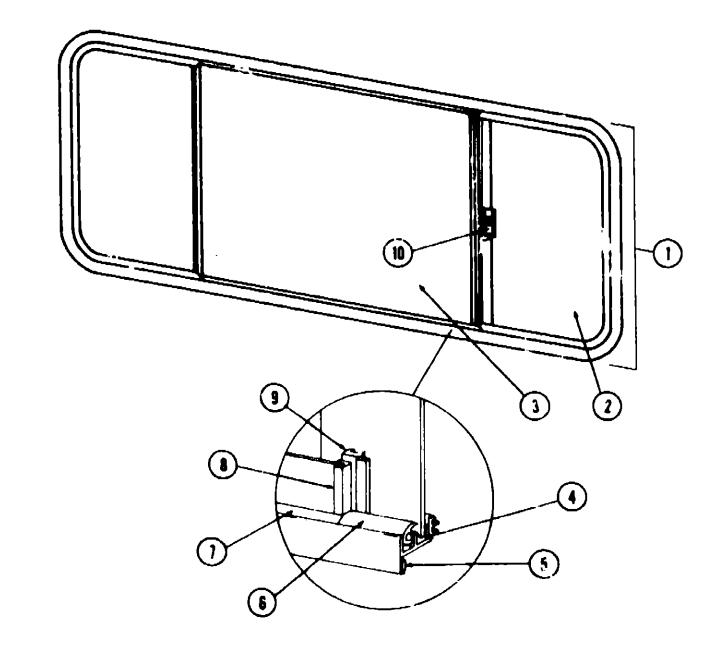

## ACCESSORIES GROUP (CONTINUED)

| (ey | Part Number   |
|-----|---------------|
| 1   | 057461-01-000 |
| 2   | 049349-01-000 |

U/M Description

## EA Mirror Head - 7 1/2" x 10 1/2" - w/Convex EA Arm - West Coast Mirror - Stainless Steel