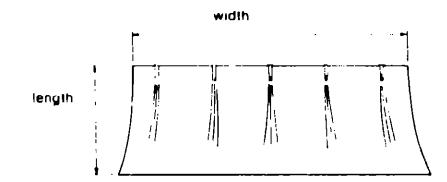

## **CURTAIN, CUSHION AND PAD GROUP**

#### NOTE:

Use this illustration when determining length and width measurements for curtains, You will note the width measurement is taken on the top of the curtain with the curtain fully extended. The length measurement is taken from top to bottom.