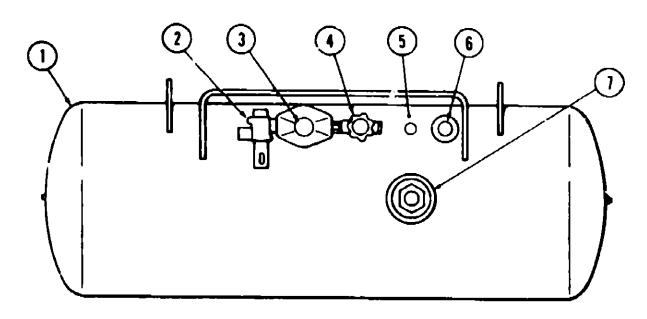

## ACCESSORIES GROUP (CONTINUED)

| (ey | Part Number   |
|-----|---------------|
| 1   | 057461-01-000 |
| 2   | 049349-01-000 |

U/M Description

## EA Mirror Head - 7 1/2" x 10 1/2" - w/Convex EA Arm - West Coast Mirror - Stainless Steel