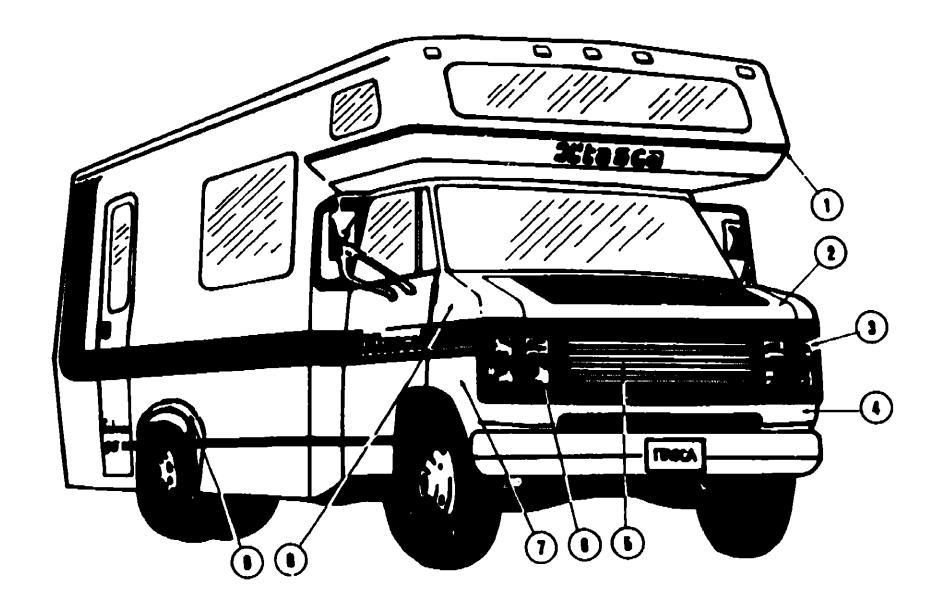

## ACCESSORIES GROUP (CONTINUED)

| (ey | Part Number   |
|-----|---------------|
| 1   | 057461-01-000 |
| 2   | 049349-01-000 |

U/M Description

## EA Mirror Head - 7 1/2" x 10 1/2" - w/Convex EA Arm - West Coast Mirror - Stainless Steel