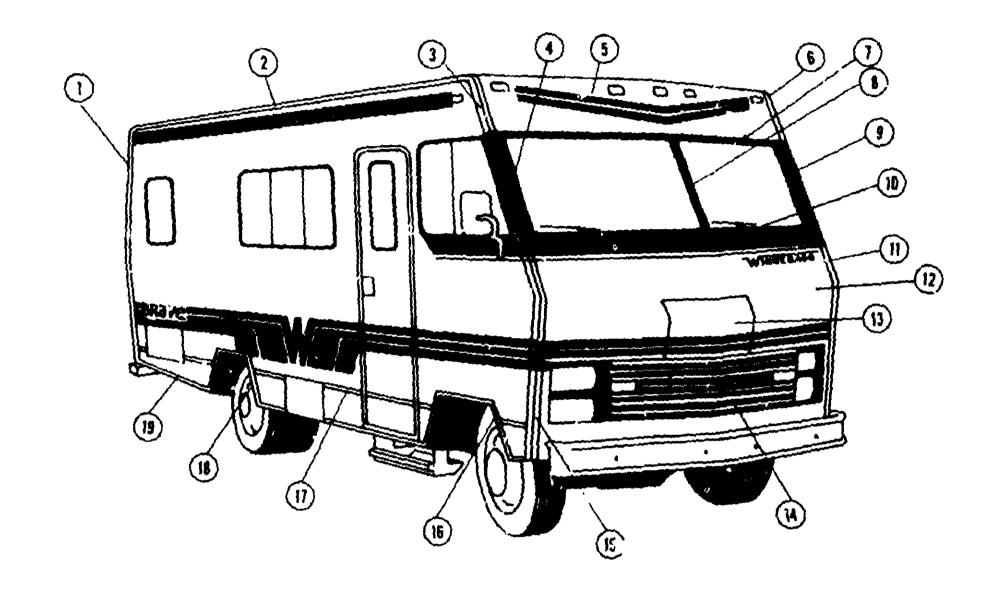

## EXTERIOR BODY PANELS AND SHEET ALUMINUM

| Key | Parl Number   | U/M | Description                                                 |
|-----|---------------|-----|-------------------------------------------------------------|
|     | 065166-01-L01 | EΑ  | Backwall Asm.                                               |
|     | 064991-01-L01 | EA  | Sidewall Asm Right                                          |
|     | 065157-01-L01 | EA  | Sidewall Asm Left                                           |
|     | J65060-01-L01 | EA  | Roof Asm.                                                   |
|     | 039155-03-008 | EA  | Alum Off White Mesa 1024" x 36" x 60"                       |
|     | 039155-03-003 | EA  | Alum Off White Mesa I024" x 36" x 360"                      |
|     | 039155-03-007 | EA  | Alum Off White Mesa !024" x 48" x 60"                       |
|     | 039155-03-006 | EA  | Alum Off White Mesa I024" x 48" x 360"                      |
|     | 039155-03-009 | ĒΑ  | Alum Off White Mesa I024" x 12" x 360"                      |
|     | 039155-28-001 | EA  | Alum Off White Mesa II024" x 36" x 60"                      |
|     | 039155-28-003 | EA  | Alum Off White Mesa   024" x 36" x 360"                     |
|     | 039155-28-004 | EA  | Alum, - Off White Mesa II024" x 48" x 60"                   |
|     | 039155-20-006 | EA  | Alum Off White Mesa II024" x 48" x 360"                     |
|     | 039155-28-007 | EA  | Alum Off White Mesa II024" x 12" x 360"                     |
|     | 044487-01-001 | EA  | Plain Roof Metal - 96" x 360"                               |
|     | 039155-07-010 | EA  | Oif White Greyhound Alum, - 48" x 96"                       |
|     | 001054-01-011 | EΑ  | Off White Plain Alum 48" x 96"                              |
|     | 000868-01-000 | BF  | Styrofoam - 3/4" x 24" x 96"                                |
|     | 000870-01-000 | ₽F  | Styrofoam - 1 1/2" x 24" x 96"                              |
|     |               |     | NOTE: The raised portion of Mesa I aluminum is 1.657" wide. |
|     |               |     | The raised portion of Mesa II aluminum is .875" wirle       |

#### **EXTERIOR PAINT**

| ry | Part Number   | U/M | Description                                                       |
|----|---------------|-----|-------------------------------------------------------------------|
| -  | 041561-01-000 | EA  | Paint - Off White - Acrylic Enamel - i Gal Dupont 45396A          |
| •  | 041561-03-000 |     | Paint - Off White - Acrylic Enamel - 16 oz. Spray - Dupont 45396A |
|    | 041561-04-000 |     | Paint - Off White - Acrylic Lacquer - 1 Gal Dupont 45396L         |
|    | 059366-03-000 | EA  | Paint - Brown - Acrylic Enamel - 16 oz. Spray - Dupont 29607      |
|    | 057012-03-000 |     |                                                                   |
|    | 059362-03-000 | ĒΑ  | Paint - Orange - Acrylic Enamel - 16 oz. Spray - Dupont 7455      |
|    | 065213-03-000 | EA  | Paint - Dark Brown - 16 oz. Spray - Dupont 44173                  |