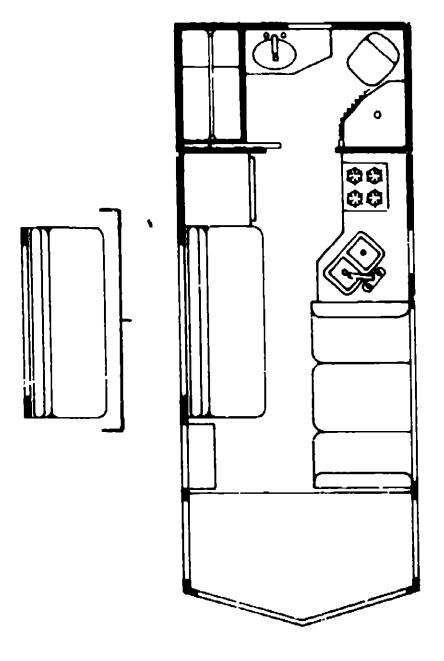

## 1960 WD/WC/WGF22R5 L1 INDEX

| Floor Plan                        | A-1 - A-2   |
|-----------------------------------|-------------|
| Accessories Group                 | A-3 - A-4   |
| Bath Group                        | A-5         |
| Chassis Group                     | 8-A - 8-A   |
| Curtain, Cushion & Pad Group      | A-9 - A-13  |
| Dinette Group                     | A-14        |
| Driver's Compartment Group        | A-15 - A-16 |
| Electrical Group                  | A-17 - A-19 |
| Extenor Body Group                | A-20 - A-23 |
| Galley Group                      | A-24        |
| Heating & Air Conditioning Group  | B-1 - B-3   |
| Interior Finish Group             | B 1 - R-5   |
| LP Group                          | 5-6 - B-7   |
| Lounge Group                      | R-8         |
| Water & Sewage Group              | B-9 - B-10  |
| Window, Vent & Extenor Door Group | B-11 - B-20 |