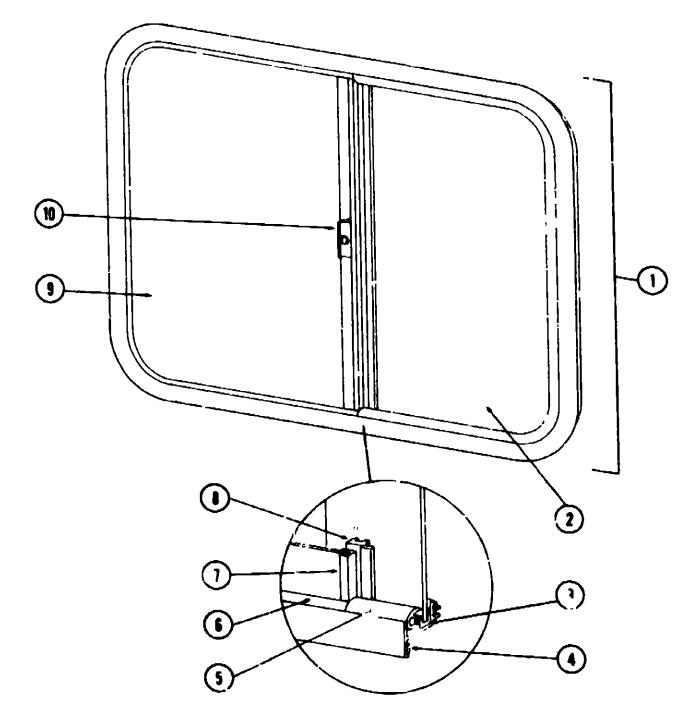

|
| Chassis Group                      | A-6 - A-8   |
| Curtain, Cushion & Pad Group       | A-9 - A-13  |
| Dinette Group                      | A-14        |
| Driver's Compartment Group         | A-15 - A-16 |
| Electrical Group                   | A-17 - A-19 |
| Exterior Body Group                | A-20 - A-23 |
| Galley Group                       | A-24        |
| Hesting & Air Conditioning Group   | B-1 - B-3   |
| Interior Finish Group              | B-4 - B-5   |
| LP Group                           | B-6 - B-7   |
| Lounge Group                       | B-8         |
| Water & Sewage Group               | B-9 - B-10  |
| Window, Vent & Exterior Door Group | B-11 - B-20 |

## WINDOW, VENT AND EXTERIOR DOOR GROUP (CONTINUED)

## WINDOW, VENT AND EXTERIOR POOR GROUP (CONTINUED)





## Part Number 056651-01-000

053767-03-000 002309-02-000 002181-03-000

> 056650-01-000 Not illustrated

Window Asm - Picture - 203/4" x 203/4" - Black (w/o inside frame)

Tape - 1/4' Bead x 20' - Schnee Morehead FT

Spline - Glass - 1/8" - Black FT

EA Glass - .115" x 20 62" x 20 62" - Gray

EA Frame - Inside - Window (not included in assembly)

## Parl Number 066765-03-000 066727-02-000 002324-02-000

053767-03-000

0573/4-02-000

041894-04-000

066726-02-000 10 047369-01-700

023320-51-000

04207/2-01-000

Not Mustrated

U/M Description

\Vindow Asm. - Single Slider - 25" x 65" - Black Anod (w/o inside frame)

Glass - Sliding - 1/8" x 12" x 24" Channel - Weatherstrip - Glass Run - 1/8' Glass ET.

FT Tape - 1/4" Bead x 20" - Gray

Seal - V/Indow Channel - Black FT

002309-02-000 Spirn