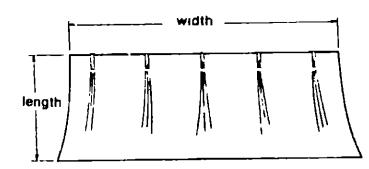

#### NOTE

Use this illustration when determining length and width measurements for curtains You will note the width measurement is taken on the top of the curtain with the curtain fully extended. The length measurement is taken from top to bottom