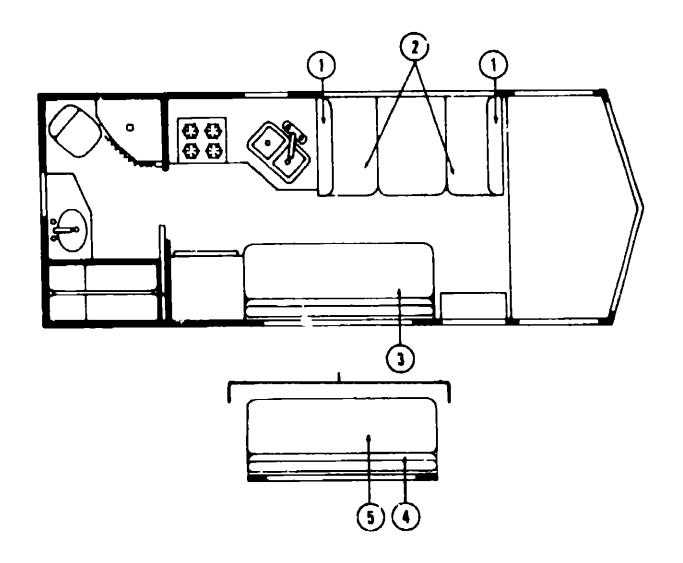

#### FRONT BUNK AND HARDWARE

| Key | Part Number   | Ų/M | Description                             |
|-----|---------------|-----|-----------------------------------------|
| •   | 058300-01-L01 | EA  | Cabinet Asm - Front Overhead            |
|     | 053320-01-L01 | EA  | Bunk Board Asm - Front Overhead w/Rails |
|     | 053773-01-000 | EA  | Support - Overhead Bunk - Brown - Right |
|     | 053773-02-000 | EA  | Support - Overhead Bunk - Brown - Left  |
|     | 046071-02-000 | EA  | Support - Bunk - Seat Belt              |
|     | 039516-02-000 | EA  | Catch - Bunk - Brown                    |
|     | 023812-22-000 | EA  | Rail - Bunk - 80" - Brown               |
|     | 053774-02-000 | EA  | Torsion flod - Overhead Bunk - Brown    |
|     | 041322-01-000 | EA  | Washer - Flat - 15/32 I D x 2 3/8 O D   |

#### FRONT BUNK AND HARDWARE

| Key | Part Number   | U/M | Description                              |
|-----|---------------|-----|------------------------------------------|
| •   | 058300-01-L01 | EA  | Cabinet Asm - Front Overhead             |
|     | 053320-01-L01 | EA  | Bunk - Front Overhead - Board w/Rails    |
|     | 053773-01-000 | EΑ  | Support - Overhead Bunk - Brown - Right  |
|     | 053773-02-000 | EA  | Support - Overhead Bunk - Brown - Left   |
|     | 040071-02-000 | EA  | Support - Bunk - Seat Belt               |
|     | 041322-01-000 | EΑ  | Washer - Flat - 15/32 ' I D x 2 3/8" O D |
|     | 039518-02-000 | EA  | Catch - Bunk - Brown                     |
|     | 023812-22-000 | EA  | Rail - Bunk - 75" - Brown                |
|     | 053774-02-000 | EA  | Torsion Rod - Overhead Bunk - Brown      |
|     | 059608-01-L01 | EA  | Panel Asm - Bunk - Padded - Left         |
|     | 066705-U1-L01 | EA  | Panel Asm Bunk - Padded - Right          |