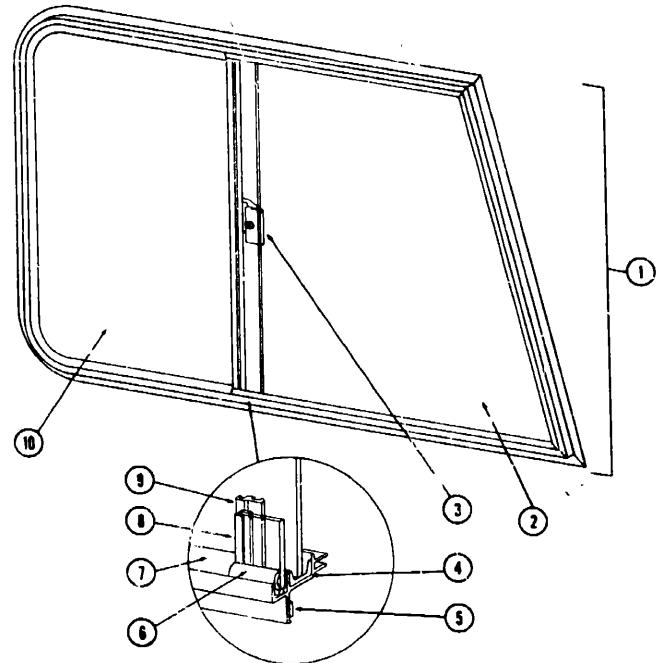

## **ACCESSORIES GROUP**

| Key | Part Number   | Ų/M | Description                                              |
|-----|---------------|-----|----------------------------------------------------------|
| ī   | 057461-01-000 | EA  | Mirror Head - 7 1/2" x 10 1/2 - w/Convex - Bright Finish |
| 1   | 057461-02-000 | EA  | Mirror Head - 7 1/2' x 10 1/2" - w/Convex - Off White    |
| 2   | 049348-01-000 | EA  | Arm - Low Mount Mirror - Bright Finish                   |
| 2   | 049348-02-000 | E٦  | Arm - Low Mount Mirror - Off White                       |
| Š   | 049944-02-000 | ΞA  | Bracket - Mirror - Outside - Off White                   |
| 3   | 049944-04-000 |     | Bracket - Mirror - Outside - Black                       |

#### FRONT BUNK AND HARDWARE

| Key | Part Number   | Ų/M | Description                             |
|-----|---------------|-----|-----------------------------------------|
| •   | 058300-01-L01 | EA  | Cabinet Asm - Front Overhead            |
|     | 053320-01-L01 | EA  | Bunk Board Asm - Front Overhead w/Rails |
|     | 053773-01-000 | EA  | Support - Overhead Bunk - Brown - Right |
|     | 053773-02-000 | EA  | Support - Overhead Bunk - Brown - Left  |
|     | 046071-02-000 | EA  | Support - Bunk - Seat Belt              |
|     | 039516-02-000 | EA  | Catch - Bunk - Brown                    |
|     | 023812-22-000 | EA  | Rail - Bunk - 80" - Brown               |
|     | 053774-02-000 | EA  | Torsion flod - Overhead Bunk - Brown    |
|     | 041322-01-000 | EA  | Washer - Flat - 15/32 I D x 2 3/8 O D   |