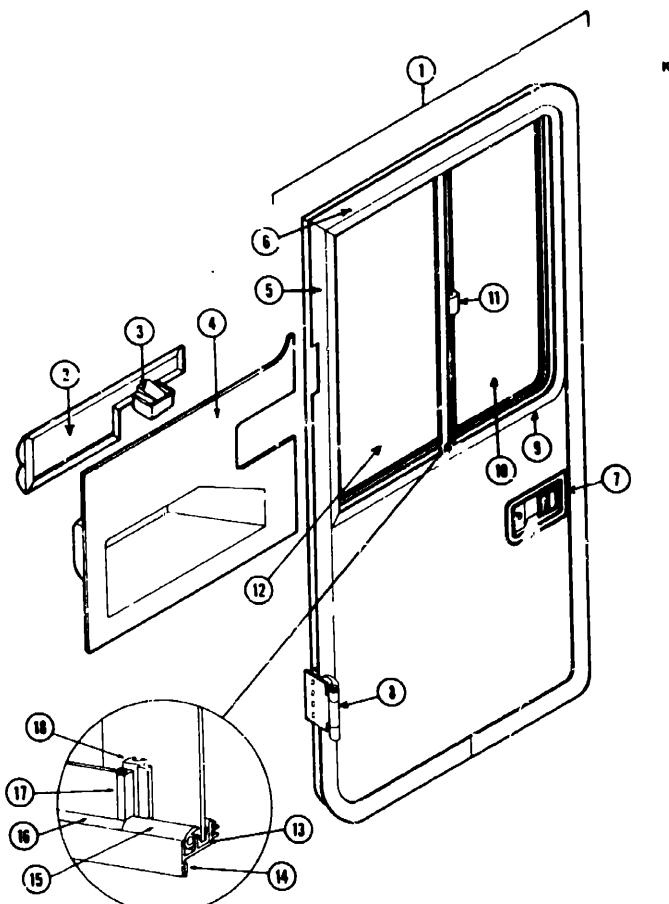

| A-6 - A-8   |
| Curtain, Cushion and Pad Group     | A-9 - A-13  |
| Dinetta Group                      | A-14        |
| Driver's Compartment Group         | A-15 - A-16 |
| Hectrical Group                    | A-17 - A-16 |
| Exterior Body Group                | A-20 - A-23 |
| Galley Group                       | A-24        |
| lesting & Air Conditioning Group   | B-1 - B-3   |
| merior Finish Group                | B-4 - B-5   |
| LP Group                           | B-6 - B-7   |
| Lounge Group                       | 8-8         |
| Nater 3 Sewage Group               | B-9 - B-10  |
| Window, Vent & Extensir Door Group | 8-11 - B-20 |
| •                                  |             |

## WINDOW, VENT AND EXTERIOR DOOR GROUP (CONTINUED)

## DRIVER DOOR - OFF WHITE



| Key | Part Number     | U/M | Description                                                           |
|-----|-----------------|-----|-----------------------------------------------------------------------|
| 1   | 063991-C2-000   | EA  | Door Asm - Driver - Off White                                         |
| 2   | 064088-01-000   | EA  | Pad Asm - Trim - Upper                                                |
| •   | 061400-01-000   | EA  | Assist Strap - 12" - Light Brown                                      |
| 3   | 046886-01-000   | EA  | Ashtray Asm - Flush Mount - Chrome                                    |
| 4   | 064499-01-000   | EA  | Panel - Driver Door - Inner - Dark Brown Plastic                      |
| 5   | 063350-02-000   | EA  | Trim - Door Frame - Front - Off White