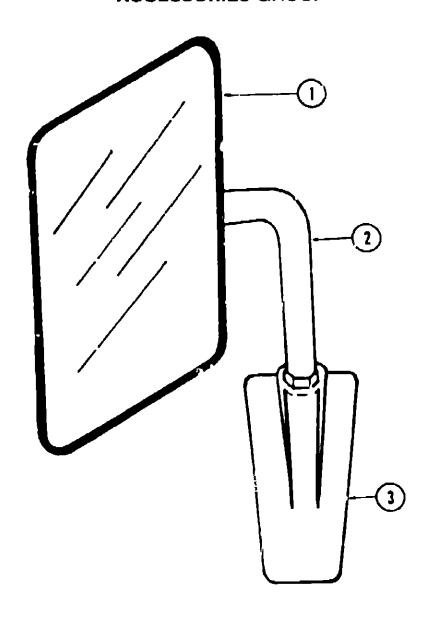

## **ACCESSORIES GROUP**

| Key | Part Number   | Ų/M | Description                                              |
|-----|---------------|-----|----------------------------------------------------------|
| ī   | 057461-01-000 | EA  | Mirror Head - 7 1/2" x 10 1/2 - w/Convex - Bright Finish |
| 1   | 057461-02-000 | EA  | Mirror Head - 7 1/2' x 10 1/2" - w/Convex - Off White    |
| 2   | 049348-01-000 | EA  | Arm - Low Mount Mirror - Bright Finish                   |
| 2   | 049348-02-000 | E٦  | Arm - Low Mount Mirror - Off White                       |
| Š   | 049944-02-000 | ΞA  | Bracket - Mirror - Outside - Off White                   |
| 3   | 049944-04-000 |     | Bracket - Mirror - Outside - Black                       |