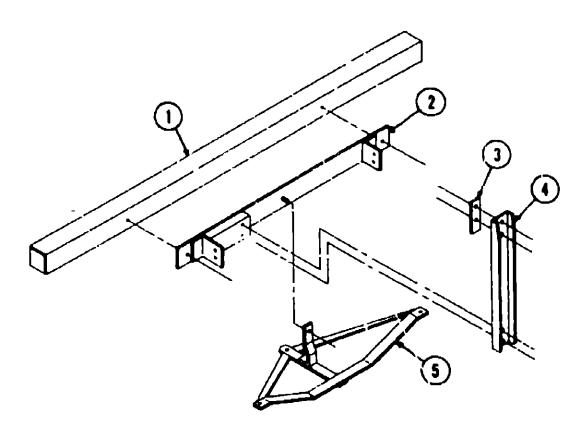

#### FRONT BUNK AND HARDWARE

| Key | Part Number   | Ų/M | Description                             |
|-----|---------------|-----|-----------------------------------------|
| •   | 058300-01-L01 | EA  | Cabinet Asm - Front Overhead            |
|     | 053320-01-L01 | EA  | Bunk Board Asm - Front Overhead w/Rails |
|     | 053773-01-000 | EA  | Support - Overhead Bunk - Brown - Right |
|     | 053773-02-000 | EA  | Support - Overhead Bunk - Brown - Left  |
|     | 046071-02-000 | EA  | Support - Bunk - Seat Belt              |
|     | 039516-02-000 | EA  | Catch - Bunk - Brown                    |
|     | 023812-22-000 | EA  | Rail - Bunk - 80" - Brown               |
|     | 053774-02-000 | EA  | Torsion flod - Overhead Bunk - Brown    |
|     | 041322-01-000 | EA  | Washer - Flat - 15/32 I D x 2 3/8 O D   |

#### FRONT BUNK AND HARDWARE

| Key | Part Number   | U/M | Description                              |
|-----|---------------|-----|------------------------------------------|
| •   | 058300-01-L01 | EA  | Cabinet Asm - Front Overhead             |
|     | 053320-01-L01 | EA  | Bunk - Front Overhead - Board w/Rails    |
|     | 053773-01-000 | EΑ  | Support - Overhead Bunk - Brown - Right  |
|     | 053773-02-000 | EA  | Support - Overhead Bunk - Brown - Left   |
|     | 040071-02-000 | EA  | Support - Bunk - Seat Belt               |
|     | 041322-01-000 | EΑ  | Washer - Flat - 15/32 ' I D x 2 3/8" O D |
|     | 039518-02-000 | EA  | Catch - Bunk - Brown                     |
|     | 023812-22-000 | EA  | Rail - Bunk - 75" - Brown                |
|     | 053774-02-000 | EA  | Torsion Rod - Overhead Bunk - Brown      |
|     | 059608-01-L01 | EA  | Panel Asm - Bunk - Padded - Left         |
|     | 066705-U1-L01 | EA  | Panel Asm Bunk - Padded - Right          |