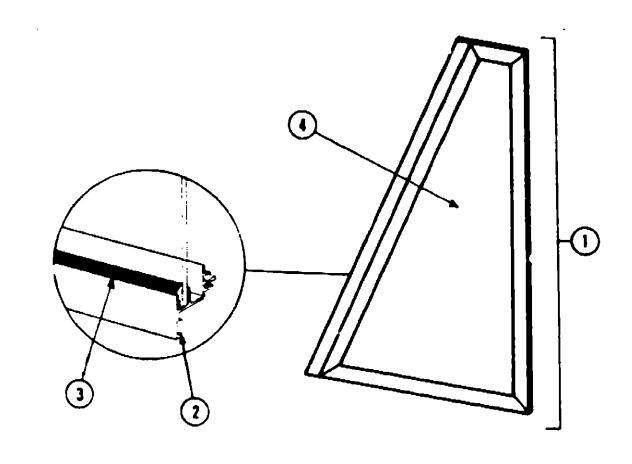

|
|-----|-----------------|-----|-------------------------------------------------------------------|
| 1   | 056651-01-000   |     | Window Asm Picture - 20 3/4" x 20 3/4" - Black (w/o inside frame) |
| 2   | 053767-02-000   |     | Tape - 3/16" Beed x 25' - Schnee Moreheed                         |
| 3   | 002309-02-000   |     | Sptine - Glass - 1/8" - Black                                     |
| 4   | 002181-03-000   |     | Glass115" x 20 62" x 20 62" - Gray                                |
| •   | 056650-01-000   |     | Frame - Inside - Window (not included in assembly)                |
| •   | Not Illustrated |     |                                                                   |



# WINDOW, VENT AND EXTERIOR DOOR GROUP (CONTINUED)



# 1900 ITASCA TABLE OF CONTENTS

| IC524RH L1 | A-1 - B-16 |
|------------|------------|
| IC625AB L1 | B-17 - D-4 |
| ICN26RB L1 | D-5 - E-22 |

| Floor Plan                         | D. 6. 0.    |
|------------------------------------|-------------|
| Accessories Group                  | D-5 - D-4   |
|                                    | D-7 - D-(   |
| Bath Group                         | 04          |
| Chassis Group                      | D-10        |
| Curtain, Cushion & Pad Group       | D-11 - D-19 |
| Dinette Group                      | D-10        |
| Driver's Compartment Group         | D-17 - D-16 |
| Electrical Group                   | D-19 - D-2  |
| Exterior Body Group                | D-22 E-     |
| Galley Group                       | E.          |
| Heating & Air