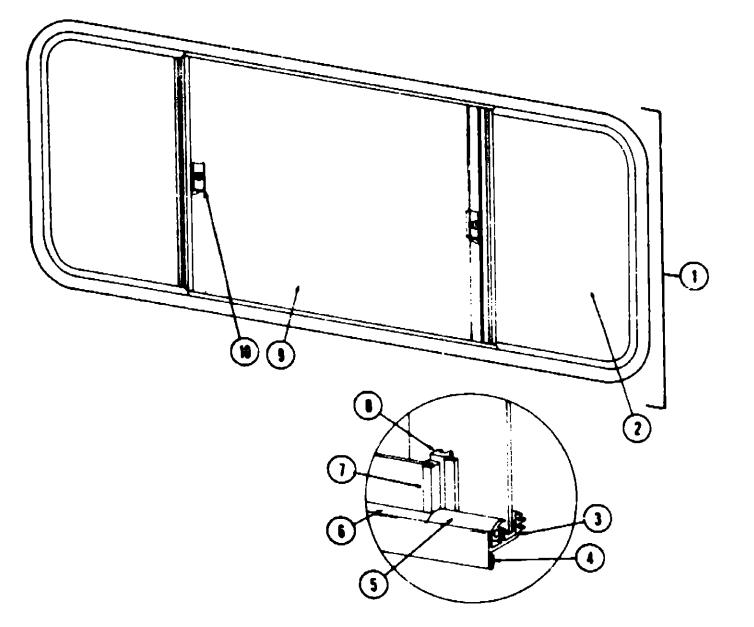

|             |
| THE PARTY OF THE P | E-11 - E-22 |





### 1960 ITASCA TABLE OF CONTENTS

IC524RH L1 A-1 - B-16 IC625RB L1 B-17 - D-4 ICN26RB L1 D-5 - E-22

| Floor Plan                        | D-5 - D-6   |
|-----------------------------------|-------------|
| Accessories Group                 | D-7 - D-0   |
| Bath Group                        | D-f         |
| Chassis Group                     | D-10        |
| Curtain, Cushion & Pad Group      | D-11 - D-15 |
| Dinette Group                     | D-16        |
| Driver's Compartment Group        | D-17 - D-16 |
| Electrical Group                  | D-19 - D-21 |
| Exterior Body Group               | D-22 · E-1  |
| Galley Group                      | E-2         |
| Heating & Air Conditioning Group  | E-3 - E-    |
| Interior Finish Group             | Ē-5 · E-4   |
| LP Group