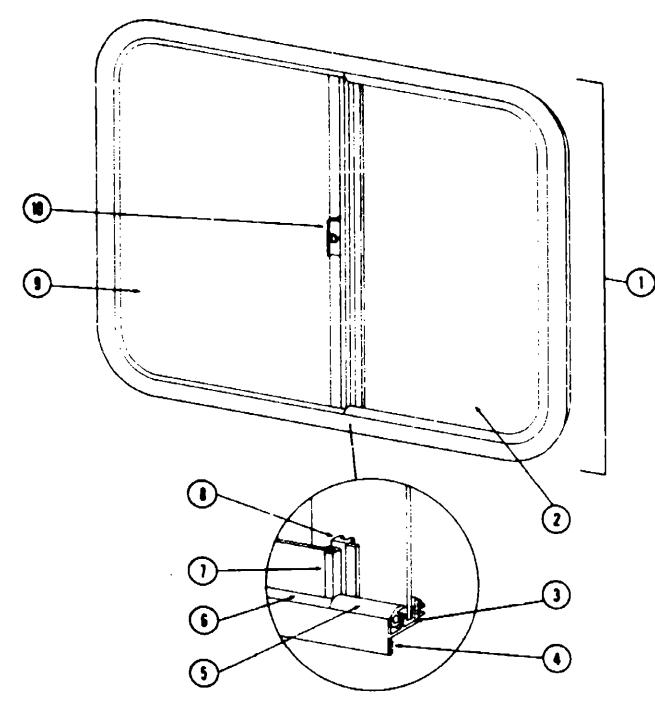

| D-9         |
| Chassis Group                      | D-10        |
| Curtain, Cushion & Pad Group       | D-11 - D-15 |
| Dinette Group                      | D-16        |
| Driver's Compartment Group         | D-17 - D-18 |
| Electrical Group                   | D-19 - D-21 |
| Exterior Body Group                | D-22 - E-1  |
| Salley Group                       | E-2         |
| Heating & Air Conditioning Group   | E-3 - E-4   |
| nterior Finish Group               | E-5 - E-6   |
| LP Group                           | E-7         |
| Lounge Group                       | E-8         |
| Nater & Sewage Group               | E-9 - E-10  |
| Window, Vent & Exterior Door Group |             |

# WINDOW, VENT AND EXTERIOR DOOR GROUP

# WINDOW, VENT AND EXTERIOR DOOR GROUP (CONTINUED)





| ley | Port Number    | U/M | Description                                                         |
|-----|----------------|-----|---------------------------------------------------------------------|
| 1   | 020751-03-000  |     | Window Asm Rear Escape - 23" x 29" - Black Anod. {w/o inside frame} |
| 2   | 002174-01-000  | EA  | Glass - Window - 1/8" x 19 61" x 25.92"                             |
| 3   | 002285-01-000  | FT  | Weatherstrip - Black                                                |
| 4   | 020396-01-000  | EA  | Slip Ring - Escape Window                                           |
| 5   | 904363-01-000  | FT  | Tape - Foam - 3/16" x 1/2" - Gray                                   |
| 6   | 002262-01-000  |     | Weatherstrip125" - Black