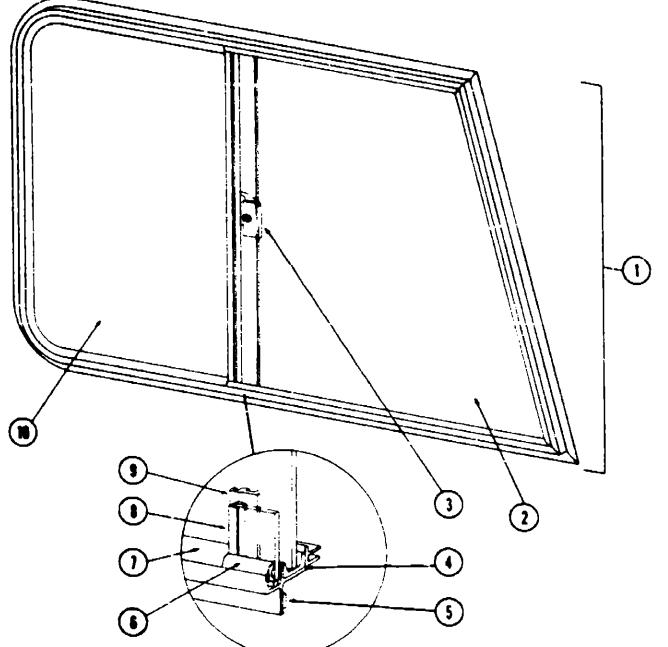

Key | Part Number     | U/M | Description                                                       |
|-----|-----------------|-----|-------------------------------------------------------------------|
| 1   | 056651-01-000   |     | Window Asm Picture - 20 3/4" x 20 3/4" - Black (w/o inside frame) |
| 2   | 053767-02-000   |     | Tape - 3/16" Beed x 25' - Schnee Moreheed                         |
| 3   | 002309-02-000   |     | Sptine - Glass - 1/8" - Black                                     |
| 4   | 002181-03-000   |     | Glass115" x 20 62" x 20 62" - Gray                                |
| •   | 056650-01-000   |     | Frame - Inside - Window (not included in assembly)                |
| •   | Not Illustrated |     |                                                                   |



# WINDOW, VENT AND EXTERIOR DOOR GROUP (CONTINUED)



# 1900 ITASCA TABLE OF CONTENTS

| IC524RH L1 | A-1 - B-16 |
|------------|------------|
| IC625AB L1 | B-17 - D-4 |
| ICN26RB L1 | D-5 - E-22 |

| Floor Plan                         | D. 6. 0.    |
|------------------------------------|-------------|
| Accessories Group                  | D-5 - D-4   |
|                                    | D-7 - D-(   |
| Bath Group                         | 04          |
| Chassis Group                      | D-10        |
| Curtain, Cushion & Pad Group       | D-11 - D-19 |
| Dinette Group                      | D-10        |
| Driver's Compartment Group         | D-17 - D-16 |
| Electrical Group                   | D-19 - D-2  |
| Exterior Body Group                | D-22 E-     |
| Galley Group