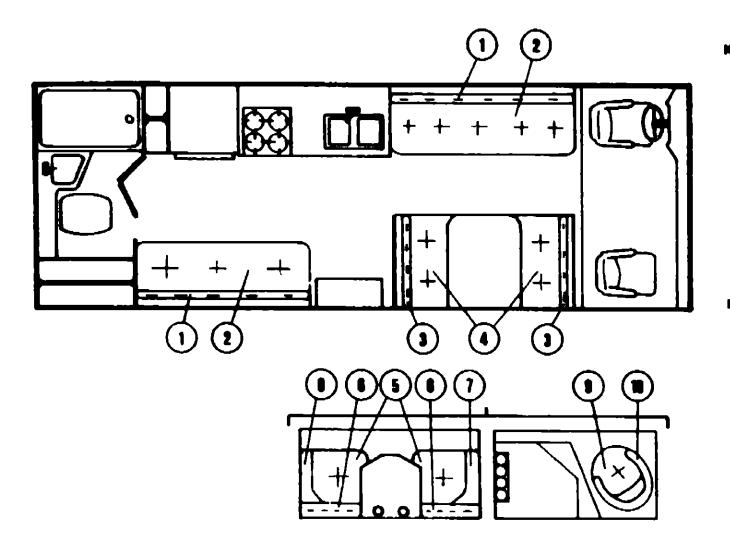

#### DIMETTE CUSHIONS

#### PRESTO BED CUSHIONS

| Key | Part Number   | U/M | Description                               |
|-----|---------------|-----|-------------------------------------------|
| 1   | 084720-01-L07 | EA  | Cushion - Presto Bed - 76" Back - Brown   |
| 1   | 084720-01-L08 | ÉA  | Cushion - Presto Bed - 76" Back - Rust    |
| 1   | 084720-01-L09 | EA  | Cushion - Presto Bed - 76" Back - Jade    |
|     | 084724-01-L07 | EA  | Cover - Presto Bed Back - Brown           |
|     | 064724-01-L08 | EA  | Cover - Presto Bed Back - Rust            |
|     | 064724-01-L09 | ÉA  | Cover - Prest Bed Back - Jade             |
| 2   | 064721-01-L07 | ĒΑ  | Cushion - Presto Bed - 76" Bottom - Brown |
| 2   | 064721-01-L08 | EA  | Cushion - Presto Bed - 76" Bottom - Rust  |
| 2   | 084721-01-L09 | EA  | Cushion - Presto Bed - 76" Bottom - Jade  |
|     | 084724-02-L07 | EA  | Cover - Presto Bed Bottom - Brown         |
|     | 064724-02-L08 | EA  | Cover - Presto Bed Bottom - Rust          |
|     | 064724-02-L09 | EA  | Cover - Presto Bed Bottom - Jade          |

| (ey | Part Number   |    | Description                                                   |
|-----|---------------|----|---------------------------------------------------------------|
| 3   | 064710-02-L07 | EA | Cushion - Dinette Back - 19,2" x 38" x 5" - Brown             |
| 3   | 064710-02-L06 | EA | Cushion - Dinette Back - 19.2" x 36" x 5" - Rust              |
| 3   | 064710-02-L09 | EA | Cushion - Dinette Back - 19.2" x 36" x 5" - Jade              |
|     | 067711-02-L07 | EA | Cover - Dinette Back Cushion - 19.2" x 36" x 5" - Brown       |
|     | 067711-02-L06 | ĒA | Cover - Dinette Back Cushion - 19.2" x 38" x 5" - Rust        |
|     | 067711-02-L09 | EA | Cover - Dinette Back Cushion - 19.2" x 38" x 5" - Jade        |
| 4   | 064710-01-L07 | EA | Cushion - Dinette Bottom - 17.5" x 36 1/2" x 5" - Brown       |
| 4   | 064710-01-L08 | EA | Cushion - Dinette Bottom - 17,5" x 36 1/2" x 5" - Rust        |
| 4   | 064710-01-L09 | EA | Cushion - Dinette Bottorn - 17.5" x 38 1/2" x 5" - Jade       |
|     | 064711-01-L07 | EA | Cover - Dinette Bottom Cushion - 17.5" x 36 1/2" x 5" - Brown |
|     | 064711-01-L08 | EA | Cover - Dinette Bottom Cushion - 17.5" x 38 1/2" x 5" - Rust  |
|     | 061711-01-L09 | EA | Cover - Dinette Bottom Cushion - 17.5" x 38 1/2" x 5" - Jade  |