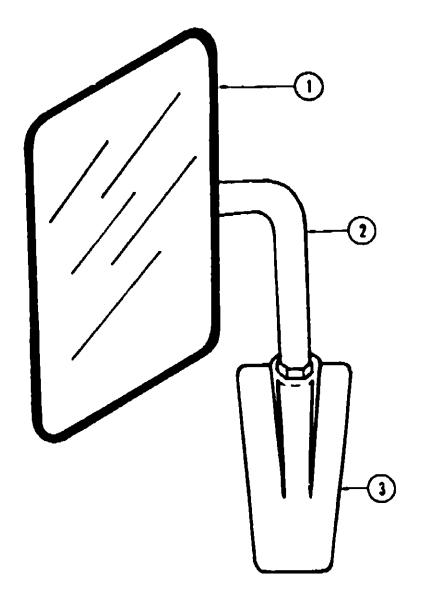

### 1980 ITASCA TABLE OF CONTENTS

| IC524RH L1 | A-1 - B-16 |
|------------|------------|
| IC825RB L1 | B-17 - D-4 |
| ICN26RB L1 | D-5 - F-22 |

| ~~ |               |    | Description                                                |
|----|---------------|----|------------------------------------------------------------|
| 1  | 057461-01-000 | EA | Mirror Head - 7 1/2" x 10 1/2" - w/Corvex - Stainless Stat |
| 1  | 057481-02-000 | EA | Mirror Head - 7 1/2' x 10 1/2" - w/Corvex - Off White      |
| 2  | 048348-03-000 |    | Arm - Low Mount Mirror - Black                             |
| 2  | 048348-02-000 |    | Arm - Low Mount Mirror - Off White                         |
| 3  | 040044-04-000 |    | Bracket - Mirror - Outside - Black                         |
| •  | 085116-01-000 |    | Mirror - West Coast - Double Mirror - Right                |
|    | 085116-02-000 | EA | Mirror - West Cosst - Double Mirror - Left                 |
|    |               |    |                                                            |