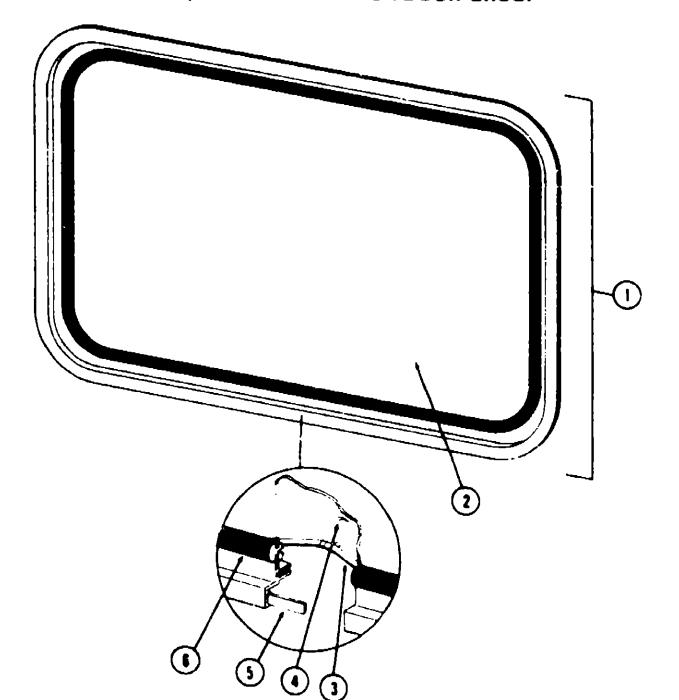

#### NOTE:

Use this illustration when determining length and width measurements for curtains. You will note the width measurement is taken on the top of the curtain with the curtain fully extended. The length measurement is taken from the top to bottom.