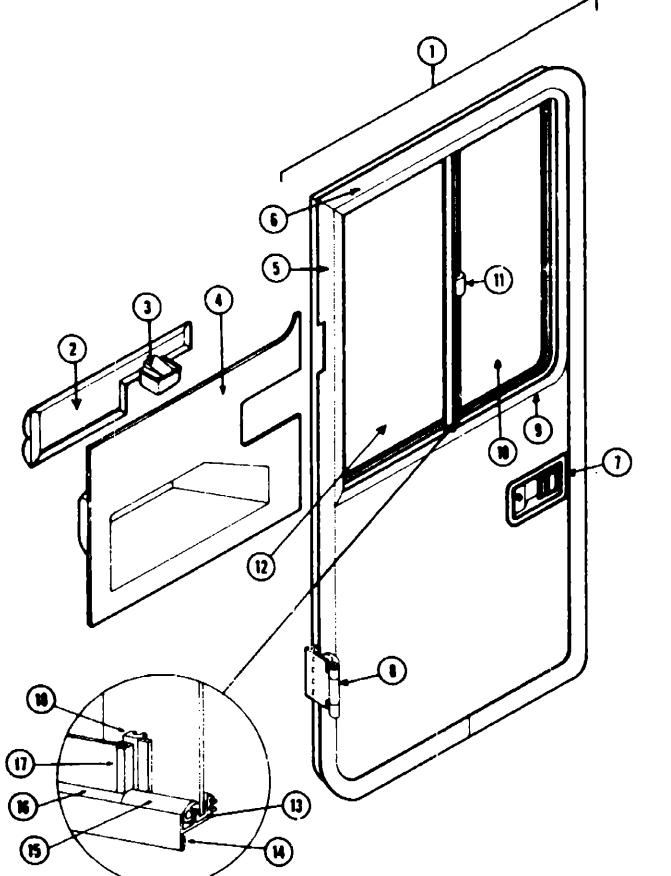

|
| •   | <b>Not Restrated</b> |       | The second secon |

### DRIVER DOOR - GRAY



| Key | Part Number                    | Li/MA    | Description                                                          |
|-----|--------------------------------|----------|----------------------------------------------------------------------|
| 1   | 063991-03-000                  | ĒA       | Door Asm Driver - Gray                                               |
| 2   | 064068-01-000                  | EA       | Pad Asm Trim - Upper                                                 |
| •   | 061400-01-000                  | ĒĀ       | Assist Strap - 12" - Light Brown                                     |
| 3   | 046786-01-000                  | ĒĀ       | Ashtray Asm Flush Mount - Chrome                                     |
| 4   | 064499-01-000                  | ĒĀ       | Panel -