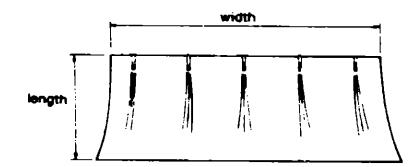

#### NOTE:

Use this illustration when determining length and width measurements for curtains. You will note the width measurement is taken on the top of the curtain with the curtain fully extended. The length measurement is taken from the top to bottom.