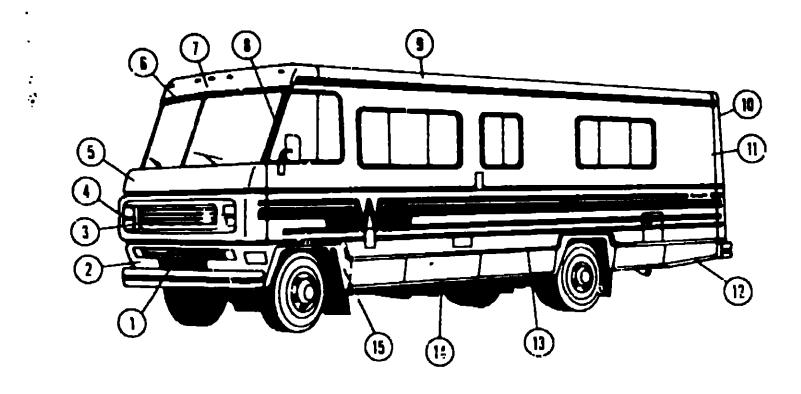

# **CHASSIS GROUP**

| (ey | Part Number   | U/M | Description                                   |
|-----|---------------|-----|-----------------------------------------------|
| •   | 041233-01-000 | EA  | Bumper - Contoured - Front or Rear            |
|     | U42510-01-000 | EA  | Reinforcement - Bumper - Front or Rear        |
|     | 042515-01-000 | ÉA  |                                               |
|     | 050305-01-000 | EA  |                                               |
|     | 037933-01-000 | EΛ  | Bracket - License Plate - Front or Rear       |
|     | 050703-01-000 | EA  | Bracket - Bumper - Rear                       |
|     | 042524-01-000 | EΑ  | Support Asm Tire Carrier                      |
|     | 042546-01-000 | ĒΑ  | Mounting Plate - Spare Tire                   |
|     | 042544-01-000 | EA  | Support - Spare Tire Asm.                     |
|     | 042495-01-000 | EA  | Power Step Asm Entrance Door w/o Control Unit |
|     | 038398-01-700 | EA  | Motor - Power Step                            |
|     | 038598-0701   | EA  | Gear - Power Step                             |
|     | 047375-C1-000 | EΑ  | Control Unit - Power Step                     |
|     | 041248-01-000 | EA  | Light - Warning - Step                        |
|     | 041249-01-00C | EA  | Switch - Toggle - On/Off - Power Step         |
|     | 041250-01-000 | EA  | Switch - Push Button - Power Step             |
|     | 057435-01-000 | EA  | Tray - Battery - Steel                        |
|     | 035102-01-000 | E.A |                                               |
|     | 035103-01-000 | EA  | Cover Asm Radiator Rear - Back (Fan Shroud)   |
|     | 037468-02-000 | EA  | Hoodboard - Steel - Front - Left              |
|     | 037468-01-000 | EA  | Hoodboard - Steel - Front - Right             |
|     | 007125-08-000 | EA  | Clamp Asm Muffler - 3" Dia.                   |
|     | 007131-01-000 | EA  | Hanger - Tailpipe                             |
|     | 007258-01-000 | EA  | Extension - Tailpipe - 2 1/2" x 48"           |
|     | 056728-02-000 | EA  | Extension - Tailpipe - 2 1/2" x 24"           |
|     | 035260-01-000 | EA  |                                               |
|     | 017516-01-000 | ĖА  | Mudflap - Black - 14" x 18" - w/Holes         |
|     | 058794-01-000 | EA  | Steering Stabilizer                           |
|     |               |     | _                                             |