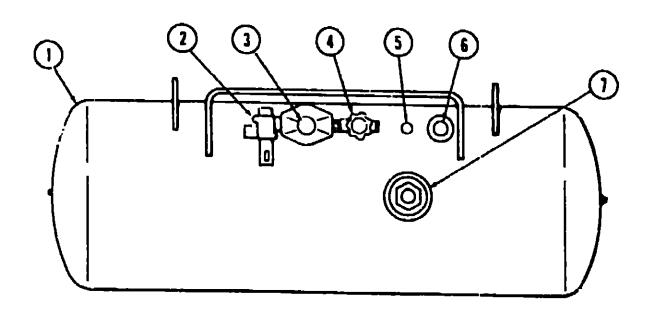

#### **GENERATORS AND INSTALLATION KITS**

| Key | Part Number                    |    | Description                               |
|-----|--------------------------------|----|-------------------------------------------|
|     | 054431-01-000                  | EA | Generator - 5.0 kw Onan - U.S. and C.S.A. |
|     | 054433-01-000                  | EA | Generator - 6.5 kw Onan - U.S. and C.S.A. |
|     | 701629-02-000<br>024732-01-001 | EA | Installation Package - Onan Generator     |
|     | 050467-01-001                  |    | Tailpipe - 1 1/2" O.D. x 23"              |
|     | 030407-01-000                  | EA | Bezel - Entertainment Center #3           |