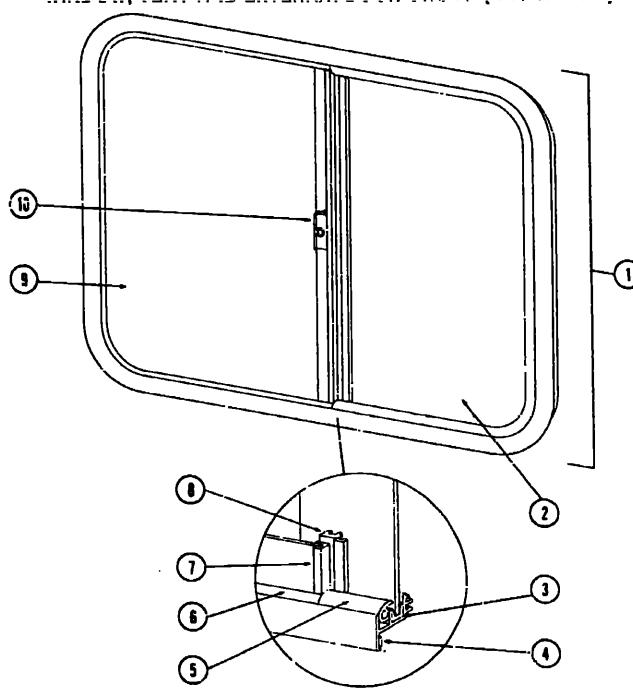

#### MISCELLANEOUS DRIVER'S COMPARTMENT COMPONENTS

| Key | Part Number            | U/M | Description                                                        |
|-----|------------------------|-----|--------------------------------------------------------------------|
| -   | 034499-01-000          | EA  | Support - Dimmer Switch                                            |
|     | 007278-01-000          | EΑ  | Mirror - 4 1/2" x 9" - Rear View                                   |
|     | 042434-02-000          | EA  | Sunvisor Asm 8" x 23" - Dark Brown Vinyl - Right or Left           |
|     | 040519-01-000          | EΛ  | Boot - Rupber - Steering Column                                    |
|     | 040520-01-C <b>0</b> 0 | EA  | Retainer - Boot - Steering Column                                  |
|     | 039857-01-000          | EA  | Latch - Rubber - Draw Frandle - 5 3/4" w/Strike                    |
|     | 039856-01-000          | EA  | Latch - Rubber - Draw Handle - 3" w/Strike                         |
|     | 034800-01-000          | EA  | Motor Cover - Plastic                                              |
|     | 035368-02-000          | EA  | Seal - Motor Cover                                                 |
|     | 041944-01-700          | EA  | Fire Extinguisher - Dry Chemical - w/Bracket                       |
|     | 050797-01-000          | EA  | Ashtray - Plastic                                                  |
|     | 050796-01-000          | EA  | Pocket - Ashtray - Plastic                                         |
|     | 054663-01-000          | EA  | Pad - Quarter Panel - Left Front - Below Window - Plastic - Brown  |
|     | 054664-01-003          | EA  | Pad - Quarter Panel - Right Front - Below Window - Plastic - Brown |
|     | 007019-01-000          | EA  | Seat Belt Asm - 2" x 84" - Black                                   |
|     | 041322-01-000          | EA  | Washer - Flat - 15/32"   D x 2 3/8" O D                            |
|     | 049943-02-000          | EA  | Pedestal Asm - Swivel                                              |
|     | 050447-01-000          | EA  | Pedestal Asm Tilt - Left                                           |
|     | 050447-02-000          | EA  | Pedastal Asm Till - Right                                          |
|     | 050447-04-000          | EA  | Pedesial Asin - Till - Double Seat                                 |
|     | 058793-01-000          | EΑ  | Steering wineel - Custom - Brown                                   |
|     | 045795-01-000          |     |                                                                    |
|     | 055000-01-000          | EA  | Tray - Utensil                                                     |
|     | 051378-01-K19          | EA  | Beverage Tray Asm                                                  |

#### INTERIOR LIGHTS

| Key | Part Number   | U/M | Description                           |
|-----|---------------|-----|---------------------------------------|
| •   | 023020-01-000 | EA  | Lan:p Asm - Tell Tale                 |
|     | 024418-01-000 | EA  | Lamp Asm - Map/Gauge/Aisle            |
|     | 024473-01-000 | EA  | Light - Aircraft - 1 Bulb - Gold      |
|     | 053346-01-000 | EA  | Light - High Intensity - Brown        |
|     | 033508-02-000 | EA  | Light - Dome - Ivory - 1 Bulb - US    |
|     | 033508-03-000 | EΑ  | Light - Dome - Ivory - 1 Bulb - CSA   |
|     | 033509-02-000 | EA  | Light - Dome - Ivory - 2 Bulb - US    |
|     | 033509-03-000 | EA  | Light - Dome - Ivory - 2 Bulb - CSA   |
|     | 024642-01-701 | EA  |                                       |
|     | 024643-01-701 | EA  | Lens - Dome Light - 2 Bulb            |
|     | 061424-01-000 | EA  | Light - 12 Volt - Reclangular - Aisle |
|     | 049412-01-000 | EA  |                                       |
|     | 041248-01-000 | EA  |                                       |
|     | 056730-01-000 | EA  | Light - Medicine Cabinet              |