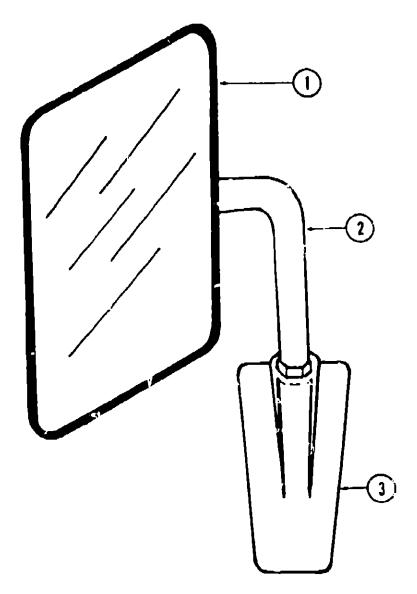

#### **ACCESSORIES GROUP**

| Key | Part Number     | U/M | Description                                      |
|-----|-----------------|-----|--------------------------------------------------|
| 1   | 049347-01-000   |     | Mirror Head - 7 1/2" x 10 1/2" - Stainless Steel |
| •   | 057451-01-000   | EΛ  | Mirror Head - 7 1/2" x 10 1/2" w/Convex          |
| 2   | 049348-01-000   |     | Arm - Low Mount Mirror - Bright Finish           |
| 3   | 049944-01-000   | EA  | Bracket - Mirror - Beige                         |
| •   | Not Illustrated |     | Discret Hillion - Deige                          |