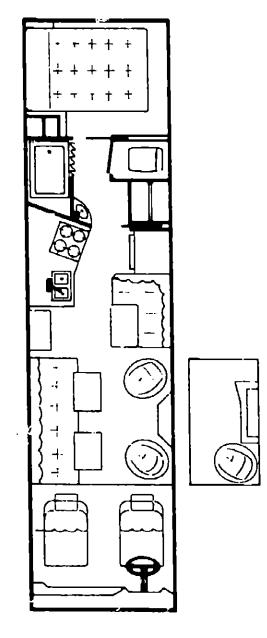

# 1979 WDU32RU





## 1979 WINNEBAGO TABLE OF CONTENTS

WDN29RT A-1 - B-20 WDU32RU B-21 - D-8 WDF26RH D- 9 - E-24

| Floor Plan                         | B-21 - B-22 |
|------------------------------------|-------------|
| Accessories Group                  | B-23 - B-24 |
| Bath Group                         | C-1         |
| Chassis Group                      | C-2         |
| Curtain, Cushion and Pad Group     | C-3 - C-6   |
| Dinette Group                      | C-7         |
| Driver's Compartment Group         | C-8 - C-9   |
| Electrical Group                   | C-9 - C-11  |
| Exterior Body Group                | C-12 - C-16 |
| Galley Group                       | C-17        |
| Heating & Air Conditioning Group   | C-18        |
| Interior Finish Group              | C-19 - C-20 |
| LP Group