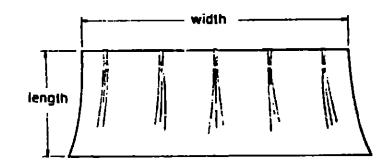

#### NOTE:

Use this illustration when determining length and width measurements for curtains. You will note the width measurement is taken on the top of the curtain with the curtain fully extended. The length measurement is taken from top to bottom.