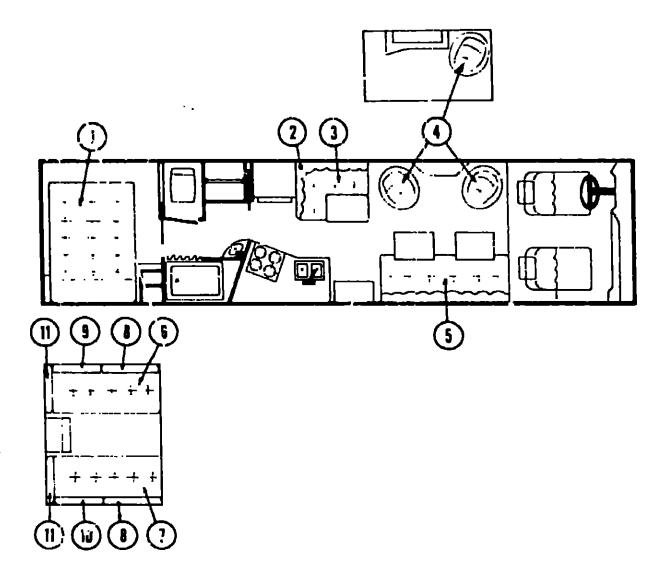

-000 Cap - Snap - .156" Dia. x .17" Barrel 029156-01-000 EΑ Socket - Snap Fastener 029092-01-000 EA Stud - Nickel Finish Eyelet - Nickel Finish 029093-01-000

ĒΑ

C-4 C-3

# CURTAIN, CUSHION AND PAD GROUP (CONTINUED)

#### FRONT OVERHEAD BUNK CUSHIONS

| (ey | Part Number   | U/M | Description                                                |
|-----|---------------|-----|------------------------------------------------------------|
| •   | 055021-13-K1B |     | Cushion - Front Overhead Bunk - 38.8" x 76.5" x 4" - Navy  |
|     | 055021-13-K19 | EA  | Cushion - Front Overhead Bunk - 38.8" x 76.5" x 4" - Beige |
|     | 055022-15-K18 | EA  | Cover - Overhead Bunk Cushion - 38 8" x 76.5" x 4" - Navy  |
|     | US5022-15-K19 | EA  | Cover - Overhead Bunk Cushion - 38 8" x 76.5" x 4" - Baige |



#### DOUBLE BED MATTRESS AND HEADBOARD

| Key | Part Number   | U/M | Description                                |
|-----|---------------|-----|--------------------------------------------|
| 1   | 055281-01-000 | EA  | Mattress - Innerspring - 54" x 75" - Sealy |
|     | 054365-01-K18 | EA  | Headboard Asm Double Bed - Navy            |
|     | 054366-01-K19 | EA  | Headboard Asm - Double Bad - Beige         |
|     | 057503-02-K18 | EA  | Bed Spread Asm Double Bed - Navy           |
|     | 057503-02-K19 | EA  | Bed Spread Asm Double Bed - Beige          |
|     |               |     |                                            |

# CURTAIN, CUSHION AND PAD GROUP (CONTINUED)

#### DINETTE CUSHIONS

| Key | Part Number   | U/M | Description