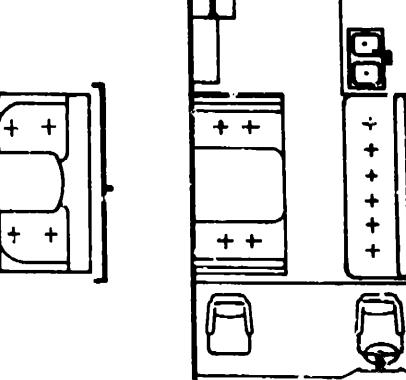

### CONVENTIONAL DINETTE CUSHIONS

| Key | Part Number                    | U/M | Peacr ition                                                                    |
|-----|--------------------------------|-----|--------------------------------------------------------------------------------|
| 5   | 058900-00-408                  | E△  | Cushion - Dinette Back - 19/2 (x 38 (x 5) - Green                              |
| 5   | 058900-62-X09                  | EA  | Cushion - Dinette Back - 19.21 x 38   x 51 - Blue                              |
| 5   | 058300-02-K10                  | EA  | Cushion - Dinette Back - 19.21 x 381 x 51 - Burgundy                           |
|     | 05 <b>99</b> 01-02-K08         | EA  | Cover - Dinette Back Cushich - 19.2 x 38 1x 5" - Green                         |
|     | 058901-02-K09                  | EΑ  | Cover - Dislette Back Cushion - 19/2 ix 38 ix 5 i - Blue                       |
|     | 058201-02-K10                  | ĒΑ  | <ul> <li>Cover - Dinette Back Cushion - 19.2 × 38 ′ x 5″ - Burgundy</li> </ul> |
| 6   | 05 <b>9900-</b> 01-K <b>08</b> | EA  | Cushion - Dinette Seat - 17.5 "x 38 "x 5" - Green                              |
| 6   | 058900-01-X09                  | EA  | Cushion - Dinette Seat - 17.5" x 38" x 5" - Blue                               |
| ô   | 058900-⊎1-K10                  | Ε÷  | Cushic i - Dinette Seat - 17.5" x 38" x 5" - Burgundy                          |
|     | 058901-01-K08                  | EΑ  | Cover - Dinette Seat Cushion - 17.5" x 38" x 5" - Green                        |
|     | 058901-01-K09                  | EA  | Cover - Dinette Seat Cushion - 17.51 x 381 x 51 - 9fue                         |
|     | 058901-01-K10                  | EA  | Cover - Dinette Seat Cushion - 17.5" x 38" x 5" - bullcundy                    |

### REAR BUNK CUSHIONS

| Key | Part Number    | U/M | Description                                             |
|-----|----------------|-----|---------------------------------------------------------|
| 7   | 055 21-20-K08  | EA  | Cushion - Rear Bunk - 29 ' x 75.5 ' x 5" - Green        |
| 7   | 055021-20-K09  | EΑ  | Cushion - Rear Bunk - 29" x 76.5" x 5" - Blue           |
| 7   | 055021-20-K10  | EA  | Cushion - Rear Bunk - 29" x 76.5" x 5" - Burgundy       |
|     | 055022-22-K08  | EΑ  | Cover - Rear Bunk Cushion - 29" x 76.5" x 5" - Green    |
|     | 055022-22-1:09 | EA  | Cover - Rear Bunk Cushion - 29" x 76.5" x 5" - Blue     |
|     | 055022-22-K10  | EA  | Cover - Rear Bunk Cushion - 29" x 76.5" x 5" - Burgundy |
| 7   | 055021-19-K08  | EA  | Cushion - Rear Bunk - 29" x 75 5" x 5" - Green          |
| 7   | 055/J21-19-K09 | EA  | Cushion • Rear Bunk - 29" x 75.5" x 5" - Blue           |
| 7   | 055021-19-K10  | EA  | Cushion - Rear Bunk - 29" x 75.5" x 5" - Burgundy       |
|     | 055022-21-K08  | EA  | Cover - Rear Bunk Cushion - 29" x 75 5" x 5" - Green    |
|     | 055022-21-K09  | EA  | Cover - Rear Bunk Cushion - 29" x 75 5" x 5" - Blue     |
|     | 055022-21-K IU | F,A | Cover - Rear Bunk Cushion - 29" x 75.5" x 5" - Burgundy |