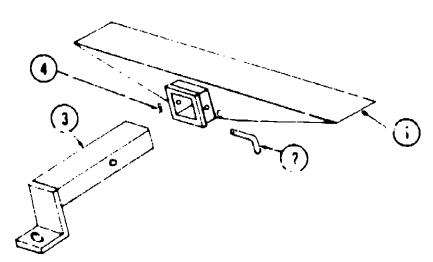

### CHASSIS GROUP

| 7 | Part Number                     | U/M         | Description                                 |
|---|---------------------------------|-------------|---------------------------------------------|
|   | 024652-01-700                   | EA          | Step Asm - Entry                            |
|   | 058401-01-000                   | EA          | Hood Board - Upper - Right - Steel          |
|   | 05840 1-01-000                  | EA          | Hood Board - Upper - Left - Steel           |
|   | 056818-01-000                   | EA          | Cover - Radiator - Rear                     |
|   | 056817-01-000                   | EA          | Cover - Radiator - Rear Back - (Fan Shroud) |
|   | 058029-01-000                   | EA          | Tank - Fuel - Main                          |
|   | 061402-01-(-0.)                 | EA          | Sending Unit - 90 OHM - Main Tank           |
|   | 007111 91-00G                   | FT          | Hose - Fuel - 2 1/4" LD. SAE 30R1           |
|   | 044317-01-000                   | FT          | Hose - Fuel - 3/8" I.D. SAE 30'RI           |
|   | 058790-01-000                   | EA          | Gas Fill - w/Vent                           |
|   | 024611-04-000                   | EA          | Cap - Gas - Pressure - 1.5" Chrome          |
|   | 024138-01-000                   | FT          | Hose - i usi - 5/16" I.D. GAE 30RI          |
|   | 024141-01-200                   | FT          | Hose Rubber - 1/2" I.D.                     |
|   | 007134-01-000                   | EA          | Cleinp - Hose - Spring Type - 9/16"         |
|   | 049076-01-000                   | EΑ          | Tank - Fuel - 27.8 Gallon - Auxiliary       |
|   | 04C-279-01-000                  | EA          | Sending Unit - Fuel - 78 Ohm.               |
|   | 043866-01-000                   | EA          | Strap - Fuel Tank Mounting - 13.5           |
|   | 024647-01-000                   | EA          | hose - Fuel - 2 1/4" I.D.                   |
|   | 007137-C1-000                   | EA          | Clamp - \Yorm Gear - 1 5/16" to 2 1/4"      |
|   | 007138-01-000                   | EA          | Clamp - Worm Drive22" - 1" I.D.             |
|   | 043477-01-000                   | EA          | Valve Asm Fuel Selector - 6 Way             |
|   | 048775-J1-000                   | EA          | Valve Asm Fuel Selector - 3 War-            |
|   | <b>350227-01-000</b>            | EA          | Canistor Asin vapor - 2 Stage - 3 Port      |
|   | 052431-01-000                   | EA          | Luggage Tray Asm                            |
|   | 053249-01-000                   | EA          | Battery Tray Asm.                           |
|   | 051697-01-000                   | EA          | Bracket - Battery Tie Cown                  |
|   | 058200-01-000                   | EA          | Burnper - Front - Chrome                    |
|   | 058200-02-000                   | EA          | Bumper - Front - Off White                  |
|   | 058439-01-000                   | EA          | Stacket - Front Bumper - Black              |
|   | 058416-01-000                   | EA          | Bar - Front Bumper - Black                  |
|   | 021546-G1-000                   | EA          | Bumper Asm Rear                             |
|   | 039779-01-000                   | EA          | Cap Rubher - Rear Bumper                    |
|   | <b>0409</b> 74-01-090           | EA          | Bar - Retaining - Spare Tire - 2" x 6 75"   |
|   | 016452-01-000                   | EA          | Bracket - Tire Carrie: - 20 10"             |
|   | 046043-06-000                   | ΞA          | Bracket Asm Pear Bumper Mounting            |
|   | 033495-01-000                   | EA          | Power Cord Box - Plastic                    |
|   | 0550 <b>8</b> 0-01-000          | EA          | Wheel Well - Plastic                        |
|   | 740313-56-000                   | E.A         |                                             |
|   | 022655 <u>-</u> 02- <u>ე</u> ტე | EA          | Tailpipe - 2 1/4" x 8" - 454 Engine         |
|   | 061411-01-300                   | EA          | Tailpipe - 2" x 10" - 350 Engine            |
|   | 007125 <b>-06-0</b> 00          | (: <b>A</b> | Clamp Asm Muffler - 2 25" Dia.              |
|   | 007125-05-000                   | EA          |                                             |
|   |                                 |             | e s i menier e une.                         |

| 2<br>3 | Part Number<br>023695-01-000<br>034512-01-000<br>023130-01-000<br>034513-01-000 | EA<br>EA | Description Hitch - w/o Orawbar Pin - Locking - Drawbar Drawbar Asm - Trailer Hitch - Primed Pin Hitch - 3/16" Wire Spring |
|--------|---------------------------------------------------------------------------------|----------|----------------------------------------------------------------------------------------------------------------------------|
|--------|---------------------------------------------------------------------------------|----------|----------------------------------------------------------------------------------------------------------------------------|