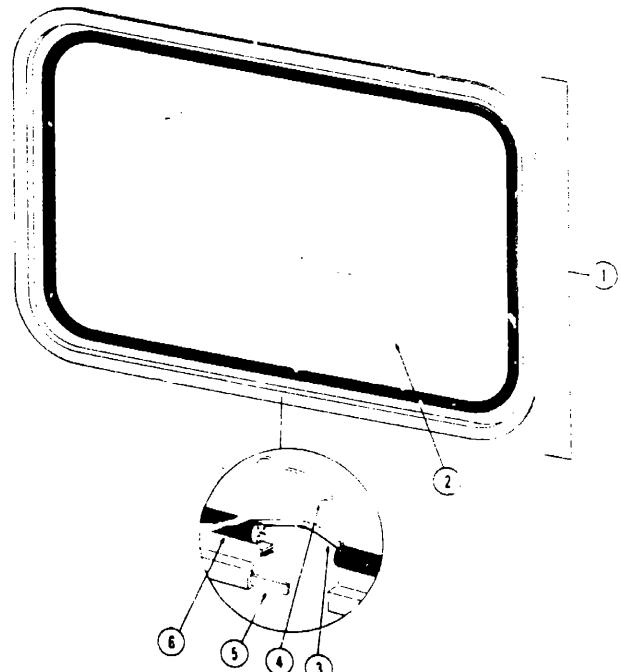

### BATH GLOUP

### BATH CABINETRY

| Key | Part Number   | U/M      | Description                                        |
|-----|---------------|----------|----------------------------------------------------|
|     | 061171-01-K08 | EA       | Cabinet Asm Var. 17 - w/o Cc-intertop or Hardware  |
|     | 059431-71-401 | <b>f</b> | Countertop Asm Vanity Cabinet - Almond Batik       |
|     | 059127-011-08 | £.       |                                                    |
|     | 059122 02-408 | EA       | Coor Asm Rolling - 19" x 13.2" - w/Handle          |
|     | 043257-01-000 | FT       | Handle - Wood - Roll Up Door                       |
|     | 059883-01-K08 | EA       | Door Asm Vanity Countertop - Almond Batik Laminate |
|     | 059837-02-K01 | EA       | Door Asm w/Mirror - 15.10" x 39 10"                |
|     | 053130-03-000 | EA       | Cabinet - Medicina - 33" wide                      |
|     | 052563-02-000 | FA       |                                                    |
|     | 061182-01-K08 | EA       | Panel - Folding Door (2 required per unit)         |

#### **BATH HARDWARE**

| K sy | Part Number    | U/M    | Description                                              |
|------|----------------|--------|----------------------------------------------------------|
| -    | 058713-01-000  | EA     |                                                          |
| ••   | 011056-01-000  | EA     | Faucet - Sink                                            |
|      | 011083-01-000  | EA     |                                                          |
| • •  | 031558-01-000  | ĒΑ     |                                                          |
| ••   | 011085-01-000  | ĒĀ     | Strainer - Shower Par.                                   |
| ••   | 011048-01-000  | EA     |                                                          |
|      | 009134-01-000  | EA     |                                                          |
|      | 058331-02-0    | EA     | Mirror - Tempered Glass - 12" x 36"                      |
|      | 353260-05-0CJ  | EA     | Trim - Shower Door - Bottom                              |
|      | 053287 -04-000 |        | Trim - Shower Door - Left                                |
|      | 053262-01-000  |        | Trim - Shower Door - Pight                               |
|      | 054529-01-000  | EA     | Stide Bolt - Antique Brass                               |
|      | 058344-02-000  | EA     | Track - Steel - Folding Door                             |
|      | 058344-03-000  | EA     | Hardware Package - Folding Duor                          |
|      | 057534-01-000  | FA     | Tie Back - 6" - Clear Plastic                            |
| • •  |                |        | Toilet - Marine - Thetford Aqua Magic SH - Ivory         |
| •••  |                | breakd | fown for this item is provided on the Common Items Fiche |