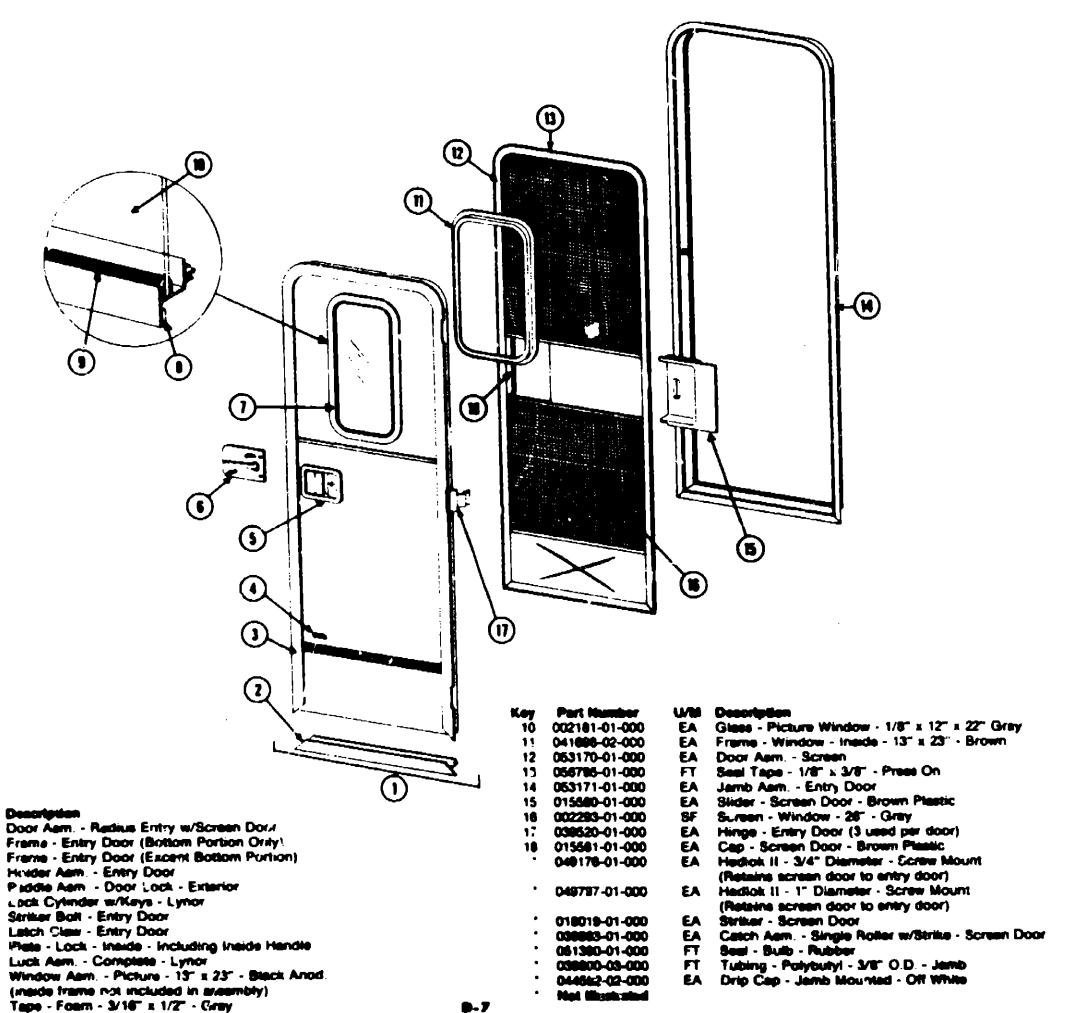

| B-21 - B-22  |
| Chassis Group                       | <b>5-2</b> 3 |
| Curtain, Cushion & Pad Group        | B-24 - C-5   |
| Dinette Group                       | C-6          |
| Driver's Compartment Group          | C-7 - C-6    |
| Electrical Group                    | C-9 - C-10   |
| Extenor Body Group                  | C-11 - C-14  |
| Galley Group                        | C-15         |
| Heating & Air Conditioning Group    | C-16 - C-17  |
| Interior Finish Group               | C-18 - C-19  |
| LP Group                            | C-20         |
| Lounge Group                        | C-21         |
| Water & Sewage Group                | C-2          |
| Window, Vent & Exterior Door Gircup |              |

### WINDOW, VENT AND EXTERIOR DOOR GROUP (CONTINUED)



063168-04-000

036737-01-000

038736-01-000

054530-01-000

045017-01-000

048017-01-703

030530-01-000

038540-01-000

030079-01-000

052186-01-030

041875-02-000

004387-01-000

002300-02-000

FT

Spline - Glass - 1/8" Black

# TABLE OF CONTENTS

| ICF25RG  | A-1 - B-16  |
|----------|-------------|
| ICF2IFIH | B-17 - P-8  |
| ICN2BRB  | D-9 - E-22  |
| ICF26RT  | E-23 - G-14 |
| ICN28RT  | G-15 - 1-10 |

| Floor Plan                         | B-17 -B-18       |
|------------------------------------|------------------|
| Accessories Group                  | B-19 - B-20      |
| Beth Group                         | B-21 - B-22      |
| Chamis Group                       | <del>B-2</del> 3 |
| Curtain, Cushion & Pad Group       | B-24 - C-5       |
| Dinette Group                      |