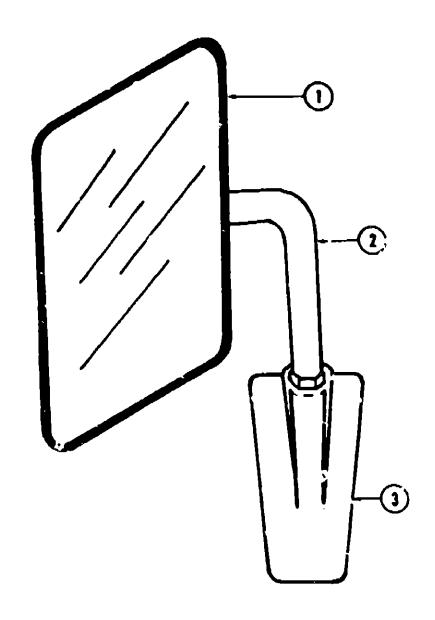

### **ACCESSORIES GROUP**

| Key | <b>Part Number</b> | U/M | Description                                                 |
|-----|--------------------|-----|-------------------------------------------------------------|
| 1   | 057461-01-000      | EA  | Mirror F sad - 7 1/2" x 10 1/2" - w/Convex - Stainless Stee |
| 1   | 057481-02-000      | EA  | Mirror Head - 7 1/2" x 10 1/2" - w/Convex - Off White       |
| 2   | 046348-01-00C      |     | Arm - Low Mount Mirror - Bright Finish                      |
| 2   | 049348-02-000      | EA  | Arm - Low Mount Mirror - Off White                          |
| 3   | 049944-02-000      |     | Bracket - Mirror - Outside - Off Willte                     |