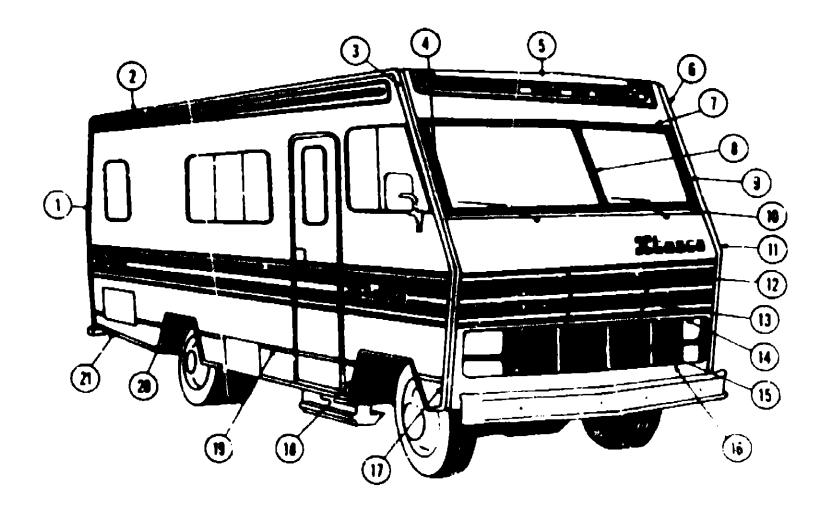

### CHASSIS GROUP

| 7 | Part Number                     | U/M         | Description                                 |
|---|---------------------------------|-------------|---------------------------------------------|
|   | 024652-01-700                   | EA          | Step Asm - Entry                            |
|   | 058401-01-000                   | EA          | Hood Board - Upper - Right - Steel          |
|   | 05840 1-01-000                  | EA          | Hood Board - Upper - Left - Steel           |
|   | 056818-01-000                   | EA          | Cover - Radiator - Rear                     |
|   | 056817-01-000                   | EA          | Cover - Radiator - Rear Back - (Fan Shroud) |
|   | 058029-01-000                   | EA          | Tank - Fuel - Main                          |
|   | 061402-01-(-0.)                 | EA          | Sending Unit - 90 OHM - Main Tank           |
|   | 007111 91-00G                   | FT          | Hose - Fuel - 2 1/4" LD. SAE 30R1           |
|   | 044317-01-000                   | FT          | Hose - Fuel - 3/8" I.D. SAE 30'RI           |
|   | 058790-01-000                   | EA          | Gas Fill - w/Vent                           |
|   | 024611-04-000                   | EA          | Cap - Gas - Pressure - 1.5" Chrome          |
|   | 024138-01-000                   | FT          | Hose - i usi - 5/16" I.D. GAE 30RI          |
|   | 024141-01-200                   | FT          | Hose Rubber - 1/2" I.D.                     |
|   | 007134-01-000                   | EA          | Cleinp - Hose - Spring Type - 9/16"         |
|   | 049076-01-000                   | EΑ          | Tank - Fuel - 27.8 Gallon - Auxiliary       |
|   | 04C-279-01-000                  | EA          | Sending Unit - Fuel - 78 Ohm.               |
|   | 043866-01-000                   | EA          | Strap - Fuel Tank Mounting - 13.5           |
|   | 024647-01-000                   | EA          | hose - Fuel - 2 1/4" I.D.                   |
|   | 007137-C1-000                   | EA          | Clamp - \Yorm Gear - 1 5/16" to 2 1/4"      |
|   | 007138-01-000                   | EA          | Clamp - Worm Drive22" - 1" I.D.             |
|   | 043477-01-000                   | EA          | Valve Asm Fuel Selector - 6 Way             |
|   | 048775-J1-000                   | EA          | Valve Asm Fuel Selector - 3 War-            |
|   | <b>350227-01-000</b>            | EA          | Canistor Asin vapor - 2 Stage - 3 Port      |
|   | 052431-01-000                   | EA          | Luggage Tray Asm                            |
|   | 053249-01-000                   | EA          | Battery Tray Asm.                           |
|   | 051697-01-000                   | EA          | Bracket - Battery Tie Cown                  |
|   | 058200-01-000                   | EA          | Burnper - Front - Chrome                    |
|   | 058200-02-000                   | EA          | Bumper - Front - Off White                  |
|   | 058439-01-000                   | EA          | Stacket - Front Bumper - Black              |
|   | 058416-01-000                   | EA          | Bar - Front Bumper - Black                  |
|   | 021546-G1-000                   | EA          | Bumper Asm Rear                             |
|   | 039779-01-000                   | EA          | Cap Rubher - Rear Bumper                    |
|   | <b>0409</b> 74-01-090           | EA          | Bar - Retaining - Spare Tire - 2" x 6 75"   |
|   | 016452-01-000                   | EA          | Bracket - Tire Carrie: - 20 10"             |
|   | 046043-06-000                   | ΞA          | Bracket Asm Pear Bumper Mounting            |
|   | 033495-01-000                   | EA          | Power Cord Box - Plastic                    |
|   | 0550 <b>8</b> 0-01-000          | EA          | Wheel Well - Plastic                        |
|   | 740313-56-000                   | E.A         |                                             |
|   | 022655 <u>-</u> 02- <u>ე</u> ტე | EA          | Tailpipe - 2 1/4" x 8" - 454 Engine         |
|   | 061411-01-300                   | EA          | Tailpipe - 2" x 10" - 350 Engine            |
|   | 007125 <b>-06-0</b> 00          | (: <b>A</b> | Clamp Asm Muffler - 2 25" Dia.              |
|   | 007125-05-000                   | EA          |                                             |
|   |                                 |             | e s i menier e une.                         |