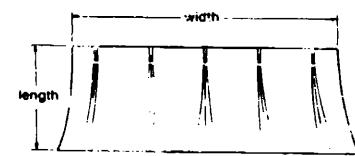

#### NOTE:

8-23

Use this illustration when determining lembers of ic width measurements for curtains. You will note the width measurement is taken the top of the curtain with the curtain full extended. The length recasurement is taken from top to bottom.