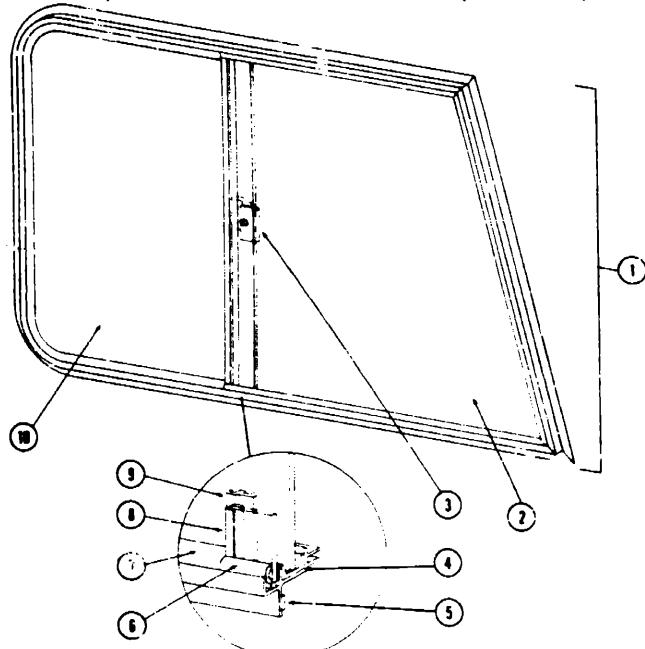

### CURTAIN, CUSHION AND PAD GROUP

#### NOTE:

8-23

Use this illustration when determining lembers of ic width measurements for curtains. You will note the width measurement is taken the top of the curtain with the curtain full extended. The length recasurement is taken from top to bottom.