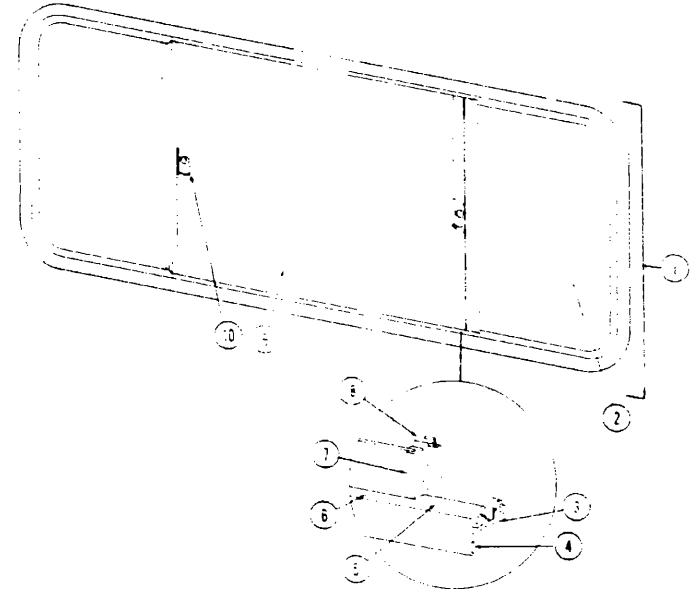

### CHASSIS GROUP

| 7 | Part Number                     | U/M         | Description                                 |
|---|---------------------------------|-------------|---------------------------------------------|
|   | 024652-01-700                   | EA          | Step Asm - Entry                            |
|   | 058401-01-000                   | EA          | Hood Board - Upper - Right - Steel          |
|   | 05840 1-01-000                  | EA          | Hood Board - Upper - Left - Steel           |
|   | 056818-01-000                   | EA          | Cover - Radiator - Rear                     |
|   | 056817-01-000                   | EA          | Cover - Radiator - Rear Back - (Fan Shroud) |
|   | 058029-01-000                   | EA          | Tank - Fuel - Main                          |
|   | 061402-01-(-0.)                 | EA          | Sending Unit - 90 OHM - Main Tank           |
|   | 007111 91-00G                   | FT          | Hose - Fuel - 2 1/4" LD. SAE 30R1           |
|   | 044317-01-000                   | FT          | Hose - Fuel - 3/8" I.D. SAE 30'RI           |
|   | 058790-01-000                   | EA          | Gas Fill - w/Vent                           |
|   | 024611-04-000                   | EA          | Cap - Gas - Pressure - 1.5" Chrome          |
|   | 024138-01-000                   | FT          | Hose - i usi - 5/16" I.D. GAE 30RI          |
|   | 024141-01-200                   | FT          | Hose Rubber - 1/2" I.D.                     |
|   | 007134-01-000                   | EA          | Cleinp - Hose - Spring Type - 9/16"         |
|   | 049076-01-000                   | EΑ          | Tank - Fuel - 27.8 Gallon - Auxiliary       |
|   | 04C-279-01-000                  | EA          | Sending Unit - Fuel - 78 Ohm.               |
|   | 043866-01-000                   | EA          | Strap - Fuel Tank Mounting - 13.5           |
|   | 024647-01-000                   | EA          | hose - Fuel - 2 1/4" I.D.                   |
|   | 007137-C1-000                   | EA          | Clamp - \Yorm Gear - 1 5/16" to 2 1/4"      |
|   | 007138-01-000                   | EA          | Clamp - Worm Drive22" - 1" I.D.             |
|   | 043477-01-000                   | EA          | Valve Asm Fuel Selector - 6 Way             |
|   | 048775-J1-000                   | EA          | Valve Asm Fuel Selector - 3 War-            |
|   | <b>350227-01-000</b>            | EA          | Canistor Asin vapor - 2 Stage - 3 Port      |
|   | 052431-01-000                   | EA          | Luggage Tray Asm                            |
|   | 053249-01-000                   | EA          | Battery Tray Asm.                           |
|   | 051697-01-000                   | EA          | Bracket - Battery Tie Cown                  |
|   | 058200-01-000                   | EA          | Burnper - Front - Chrome                    |
|   | 058200-02-000                   | EA          | Bumper - Front - Off White                  |
|   | 058439-01-000                   | EA          | Stacket - Front Bumper - Black              |
|   | 058416-01-000                   | EA          | Bar - Front Bumper - Black                  |
|   | 021546-G1-000                   | EA          | Bumper Asm Rear                             |
|   | 039779-01-000                   | EA          | Cap Rubher - Rear Bumper                    |
|   | <b>0409</b> 74-01-090           | EA          | Bar - Retaining - Spare Tire - 2" x 6 75"   |
|   | 016452-01-000                   | EA          | Bracket - Tire Carrie: - 20 10"             |
|   | 046043-06-000                   | ΞA          | Bracket Asm Pear Bumper Mounting            |
|   | 033495-01-000                   | EA          | Power Cord Box - Plastic                    |
|   | 0550 <b>8</b> 0-01-000          | EA          | Wheel Well - Plastic                        |
|   | 740313-56-000                   | E.A         |                                             |
|   | 022655 <u>-</u> 02- <u>ე</u> ტე | EA          | Tailpipe - 2 1/4" x 8" - 454 Engine         |
|   | 061411-01-300                   | EA          | Tailpipe - 2" x 10" - 350 Engine            |
|   | 007125 <b>-06-0</b> 00          | (: <b>A</b> | Clamp Asm Muffler - 2 25" Dia.              |
|   | 007125-05-000                   | EA          |                                             |
|   |                                 |             | e s i menier e une.                         |

| 2<br>3 | Part Number<br>023695-01-000<br>034512-01-000<br>023130-01-000<br>034513-01-000 | EA<br>EA | Description Hitch - w/o Orawbar Pin - Locking - Drawbar Drawbar Asm - Trailer Hitch - Primed Pin Hitch - 3/16" Wire Spring |
|--------|---------------------------------------------------------------------------------|----------|----------------------------------------------------------------------------------------------------------------------------|
|--------|---------------------------------------------------------------------------------|----------|----------------------------------------------------------------------------------------------------------------------------|