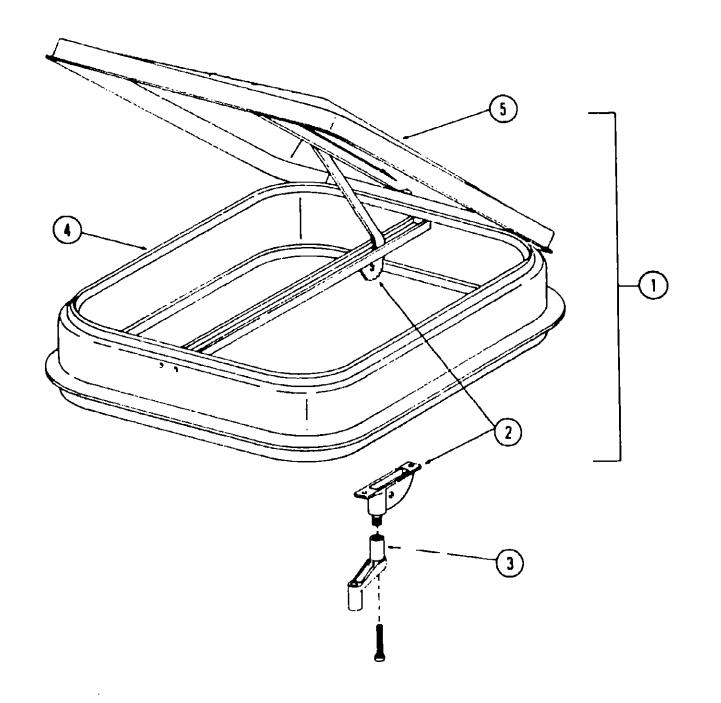

|
| Bath Group                         | G-3 - G-4   |
| Chassis Group                      | · G-5       |
| Curtain, Cushlon & Pad Group       | G-6 - G-9   |
| Dinette Group                      | G-9         |
| Driver's Compartment Group         | G-10-G-11   |
| Electrical Group                   | G-11-G-13   |
| Exterior Body Group                | G-14-G-17   |
| Galley Group                       | G-18        |
| Heating & Air Conditioning Group   | G-19        |
| Interior Finish Group              | G-20-G-21   |
| LP Group                           | G-22        |
| Lounge Group                       | G-23        |
| Water & Sewage Group               | G-24        |
| Window, Vent & Exterior Door Group | H-1 - H-10  |
|                                    |             |





## 1978 WDU29RB INDEX

1978 WINNEBAGO **TABLE OF CONTENTS** 

A-2 - A-4

A-5 - B-14

B-15 - C-24

D-1 - E-12

E-13 - F-22

F-23 - H-10

H-11 - I-22

I-23 - K-10

Introduction **Abbreviations** Alphabetical Index

WC525RB

WDP23RG

WDP26RK

WDU27RK

WDU29RB

WDU27RT

WDP26RB

| Floor Plan                         | F-23 - F-24 |
|------------------------------------|-------------|
| Accessories Group                  | G-1 - G-3   |
| Bath Group                         | G-3 - G-4   |
| Chassis Group                      | G-:         |
| Curtain, Cushlon & Pad Group       | G-6 - G-9   |
| Dinette Group                      | G-9         |
| Driver's Compartment Group         | G-10-G-1    |
| Electrical Group                   | G-11-G-1    |
| Exterior Body Group                | G-14