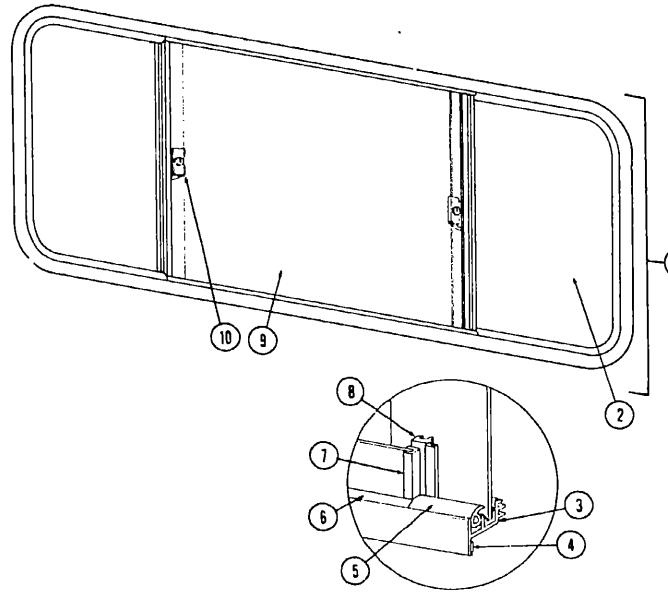

|
| Water & Sewage Group                                                                                                                                                          | G-24                                                                                                                  |
|                                                                                                                                                                               | <b>—</b> - ·                                                                                                          |

## WINDOW, VENT AND EXTERIOR DOOR GROUP

## WINDOW, VENT AND EXTERIOR DOOR GROUP (CONTINUED)





| 1978 | WDU29RE |
|------|---------|
| 1    | NDEX    |

1978 WINNEBAGO TABLE OF CONTENTS

Introduction **Abbreviations** Alphabetical Index

WC525RB WDP23RG WDP26RK

WDU27RK WDU29RB WDU27RT WDP26RB A-1 A-1 A-2 - A-4

A-5 - B-14

B-15 - C-24 D-1 - E-12

E-13 - F-22 F-23 - H-10

H-11 - I-22 1-23 - K-10

| Floor Plan                         | F-23 - F-24 |
|------------------------------------|-------------|
| Accessories Group                  | G-1 - G-3   |
| Bath Group                         | G-3 - G-4   |
| Chassis Group                      | G-5         |
| Curtain, Cushion & Pad Group       | G-6 - G-9   |
| Dinette Group                      | G-9         |
| Driver's Compartment Group         | G-10-G-11   |
| Electrical Group                   | G-11-G-13   |
| ·