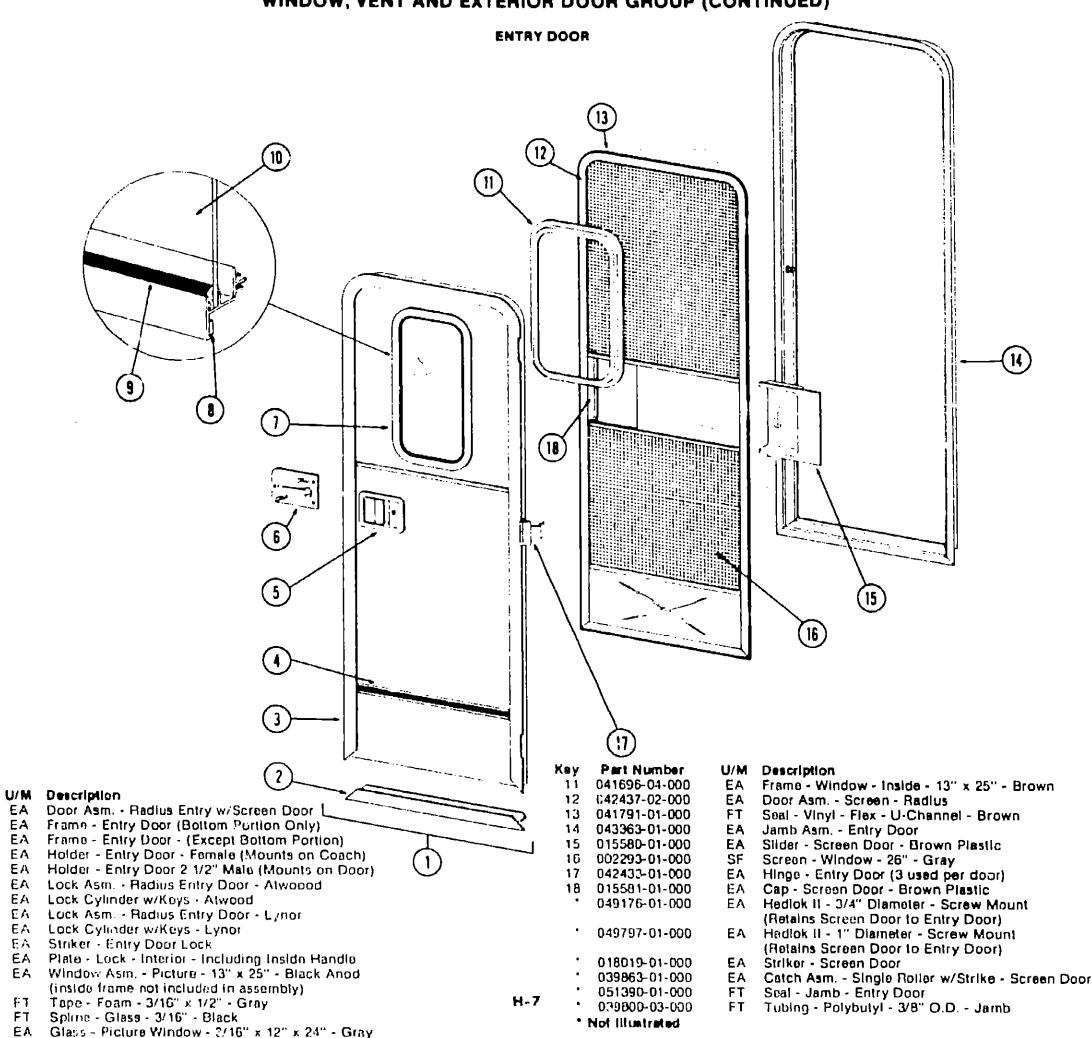

EΑ  | Crank - Roof Vant                                                     |
| 4 | 048649-01-00ŭ | EA  | Fan - Blade - 6" Plastic                                              |
| 5 | 008195-01-000 | EΑ  | Switch - Push Button - 12 Voit                                        |
| 6 | 002825-01-000 | F٦  | Weatherstrip - Roof Vent                                              |
| 7 | 048640·01-000 | EΑ  | Motor - 12 Volt                                                       |
| 8 | 046825-01-000 | EA  | Cover - Plastic - Roof Vent                                           |
| • | 048695-01-000 | EA  | Screen Asm Powered Roof Vent - Clear Anod. (not included in assembly) |
| • | 048695-03-000 | EA  | Screen A Asm Powered Roof Vent - Belge (not Included in Assembly)     |

\* Not Illustrated



Part Number

042418-02-000

039737-02-000

041375-01-000

009101-02-000

009102-01-000

041948-01-000

03954 : -01-000

052186-01-000

045017-01-700

039539-01-000

039979-01-000

041875-04-000

004363-01-000

002318-02-000

10 002181-02-000

### 1978 WINNEBAGO TABLE OF CONTENTS

| Introduction       | A-1         |
|--------------------|-------------|
| Abbreviations      | A-1         |
| Alphabetical Index | A-2 - A-4   |
| WC525RB            | A-5 - B-14  |
| WDP23RG            | B-15 - C-24 |
| WDP26RK            | D-1 - E-12  |
| WDU27RK            | E-13 - F-22 |
| WDU29RB            | F-23 - H-10 |
| WDU27RT            | H-11 - I-22 |
| WDP26RB            | 1-23 - K-10 |

| Floor Plan                         | F-23 - F-24 |
|------------------------------------|-------------|
| A