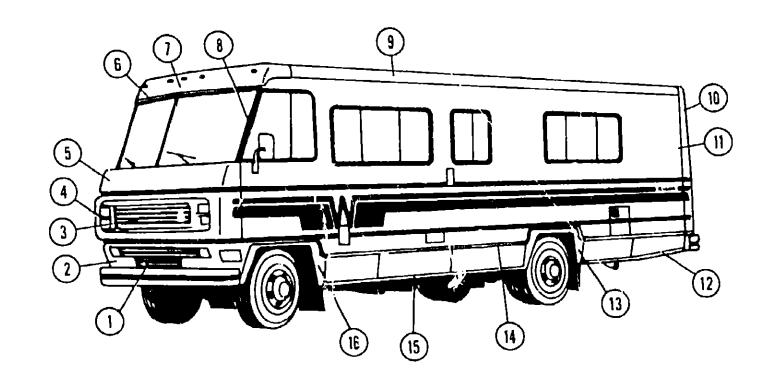

## **EXTERIOR BODY GROUP**

#### **EXTERIOR PAINT**

| Key | Part Number   | U/M | Description                                                      |                    |
|-----|---------------|-----|------------------------------------------------------------------|--------------------|
| -   | 044486-01-000 | ĒΑ  | Paint - Beige - Acrylic Enamel - 1 Gallon                        |                    |
|     | 044486-03-000 | EA  | Paint - Beige - Acrylic Enamei - 16 Oz. Aerosol                  |                    |
|     | 044486-04-000 | EA  | Paint - Beige - Acrylic Lacquer - 1 Gullon                       |                    |
|     | 041561-01-000 | EA  | Paint - Off White - Acrylic Enamel - 1 Gallon                    |                    |
|     | 041561-03-000 | EA  | Paint - Off White - Acrylic Enamel - 16 Oz. Aerosol              | 1978               |
|     | 041561-04-000 | EA  | Paint - Off White - Acrylic Lacquer - 1 Gallon                   |                    |
|     | 045681-01-000 | ĒΑ  | Paint - High Gioss Black - Acrylic Enamel - 1 Gallon             | TABLE              |
|     | 045681-03-000 | EA  | Paint - High Gloss Black - Acrylic Enamel - 16 Oz. Aerosol       |                    |
|     | 041568-01-000 | EA  | Paint - Antique Bronze Metailic - Acrylic Enamel - 1 Gallon      | Introduction       |
|     | 041568-03-000 | EΑ  | Paint - Antique Bronze Metallic - Acrylic Enamel - 160z. Aerosol | Abbreviations      |
|     | 043877-01-000 | EA  | Paint - Saddle Bronze Metallic - Acrylic Enamel - 1 Gallon       | Alphabetical Index |
|     | 043877-03-000 | EA  | Paint - Saddle Bronze Metallic - Acrylic Enamel - 16 Oz. Aerosol | WC525RB            |
|     | 041575-01-000 | EA  | Paint - Dark Green Metallic - Acrylic Enamel - 1 Gallon          | WDP23RG            |
|     | 041575-03-000 | EΑ  | Paint - Dark Green Metallic - Acrylic Enamel - 16 Oz. Aerosol    | WDP26RK            |
|     | 043476-01-000 | EA  | Paint - Lime Metallic - Acrylic Enamel - 1 Gallon                | WDU27RK            |
|     | 043476-03-000 | EA  | Paint - Lime Metallic - Acrylic Enamel - 16 Oz. Aerosol          | WDU29RB            |
|     | 041574-01-000 | EA  | Paint - Dark Ginger Metallic - Acrylic Enamel - 1 Gallon         | WDU27RT            |
|     | 041574-03-000 | ĒΑ  | Paint - Dark Ginger Mutallic - Acrylic Enamel - 16 Oz. Aerosol   | WDP26RB            |
|     | 043876-01-0CJ | EA  | Paint - Chestnut Metallic - Acrylic Enamel - 1 Gallon            | .,                 |
|     | 043876-03-000 | EA  | Paint - Chestnut Metallic - Acrylic Enamel - 16 Oz. Aerosol      |                    |

#### MISCELLANEOUS EXTERNALLY MOUNTED PARTS

| Key | Part Number   | U/M | Description                                                |
|-----|---------------|-----|------------------------------------------------------------|
| -   | 011124-01-000 | EA  | Plumbing Seal - Roof Vent - 1 1/4" White                   |
|     | 011129-01-000 | EA  | Plumbing Seal - Roof Vent - 1 1/2" White                   |
|     | 010230-02-000 | EA  | Fill - City Water - Recessed - Off White                   |
|     | 048817-01-000 | EΑ  | Handle - Assist w/Light                                    |
|     | 049347-01-000 | EΑ  | Mirror Head - 7 1/2" x 10 1/2" Stainless Steel w/o Bracket |
|     | 049348-01-000 | EΑ  | Arm - Low Mount Mirror - Brite Finish                      |
|     | D49944-01-000 | EA  | Bracket - Mirror - Outside - Belge - Mounts to Coach       |
|     | 044399-01-000 | EA  | Thermometer - Outside Chrome                               |

#### EXTERIOR BODY PANELS AND SHEET ALUMINUM

| Key   | Part Number   | U/M | Description                                             |
|-------|---------------|-----|---------------------------------------------------------|
|       | 052027-01-000 | EΑ  | Valance Panel Asm Right Front - Beige Fiberglass        |
|       | 052026-01-000 | EΑ  | Valance Panel Asm Right Rear - Beige Fiberglass         |
|       | 052025-01-000 | EA  | Valance Panel Asm Left Front - Belge Fiberglass         |
|       | 051999-01-000 | EA  | Valance Panel Asm Left Rear - Beige Fiberglass          |
|       | 046311-02-000 | EA  | Valance Panel Asm Right Front - Beige Plastic           |
|       | 046159-02-000 | EΑ  | Valance Panel Asm Left Rear - Beige Plastic             |
|       | 046158-02-000 | EΑ  | Valance Panel Asm Right Rear - Louvered - Beige Plastic |
|       | 046161-11-000 | EΑ  | Valance Panel Asm 54.94" - Beige Plastic                |
|       | 046161-21-000 | EA  | Valance Panel Asm 46.12" - Beige Plastic                |
|       | 044612-01-000 | EA  | Backwall Asm. w/o Fiberglass Cop                        |
|       | 049572-01-000 | EA  | Sidowali Asm Left                                       |
|       | 049573-01-000 | EA  | Sidewall Asm Right                                      |
|       | 049680-01-000 | EA  | Roof Asm.                                               |
|       | 039155-03-002 | EA  | Alum Off White - Mesa Design024" x 36" x 300"           |
|       | 039155-03-003 | EA  | Alum Off White - Mesa Dosign024" x 36" x 360"           |
|       | 039155-03-007 | EA  | Alum Off White - Mesa Design024" x 48" x 60"            |
|       | 039155-02-008 | EA  | Alum Beige Mesa Design024" x 36" x 60"                  |
|       | 039155-02-002 | EA  | Alum Beige Mesa Design024" x 36" x 300"                 |
|       | 039155-02-003 | EA  | Alum Beige Mesa Design024" x 36" x 360"                 |
|       | 039155-02-007 | EA  | Alum Beige Mesa Design024" x 48" x 60"                  |
|       | 039155-02-005 | EA  | Alum Beige Mesa Design024" x 48" x 300"                 |
|       | 039155-02-006 | EA  | Atum Beige Mesa Lesign024" x 48" x 360"                 |
|       | 039155-02-009 | EA  | Alum, - Beige Mesa Design024" x 12" x 360"              |
| . 1 3 | 044487-01-001 | EA  | Alum Mill Finish - No Design (Roof) - 96" x 360"        |
|       | 001018-01-024 | EA  |                                                         |
|       | 000868-01-000 | BF  | Styrofoam - 3/4" x 24" x 96"                            |