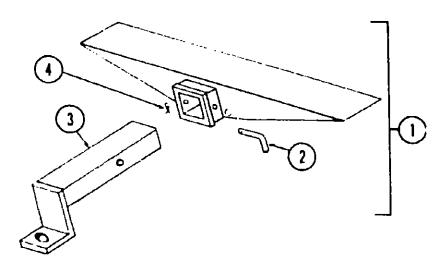

| K av | Part Number            | LI/M | Description                     |
|------|------------------------|------|---------------------------------|
| LAY  |                        |      |                                 |
| 1    | 02 <b>3695-01-70</b> 0 | EA   | Hitch Kit - w/Drawbar           |
| 2    | 034512-01-000          | EA   | Pin - Locking - Drawbar         |
| 3    | 024876-01-700          | EΑ   | Drawbar - Trailer Hitch         |
| 4    | 034513-01-000          | EA   | Pin - Hitch - 3/16" Wire Spring |
|      |                        |      |                                 |