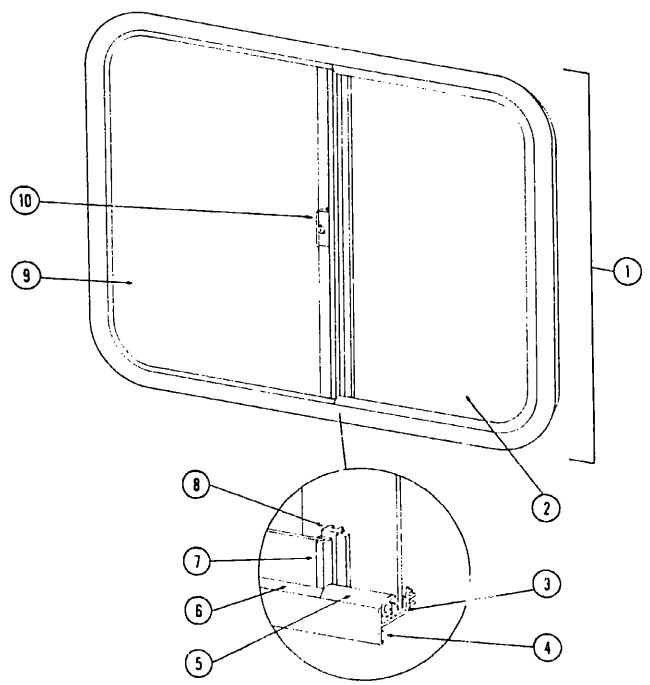

|
| 7   | 002389-03-203   | EΑ  | Extr Holder - Glass Seal - 27 125"                   |
| 8   | 041894-04-000   | E٩  | Mullion - Slider Window - 25"                        |
| 9   | 002188-02-000   | EΑ  | Glass - 3/16" x 24" x 25.5" - Stationary             |
| 10  | 047369-01-700   | EA  |                                                      |
| •   | 042133-04-000   | EA  | Frame Asm Wincow - Inside (not included in assembly) |
| •   | 023713-02-000   | EA  | Cover - Weephole - Plastic - Black                   |
| •   | 002238-01-000   | FΤ  | Spline - Gray130" Dla. (Screen)                      |
| •   | 002293-01-000   | SF  | Screen - Window - 26" - Gray                         |
| •   | Not Illustrated |     |                                                      |



| Key | Part Number   | U/M | Description                                                                  |
|-----|---------------|-----|------------------------------------------------------------------------------|
| ĭ   | 048631-12-000 | EA  |                                                                              |
| 2   | 047812-01-000 | EA  | Glass - 3/16" x 24" x 13.68" - Sliding                                       |
| 3   | 042077-01-000 | FT  |                                                                              |
| 4   | 004363-01-000 | FT  | Tape - Form - 3/16" x 1/2" - Gray                                            |
| 5   | 041982-02-000 | FT  |                                                                              |
| 6   | 050218-02-000 | FT  |