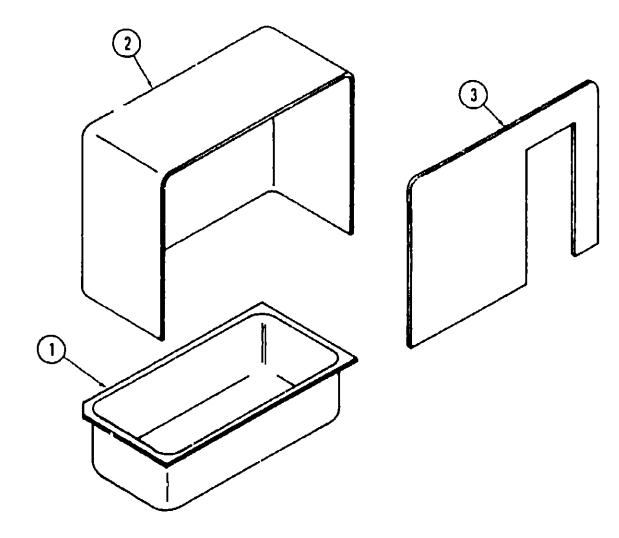

| Key | Part Number   | U/M | Description    |
|-----|---------------|-----|----------------|
| 1   | 041826-01-000 | EA  | Bathtub Bottom |
| 2   | 041853-01-000 | EA  | Bathtub Rear   |
| 3   | 041852-01-000 | EA  | Bathtub Front  |