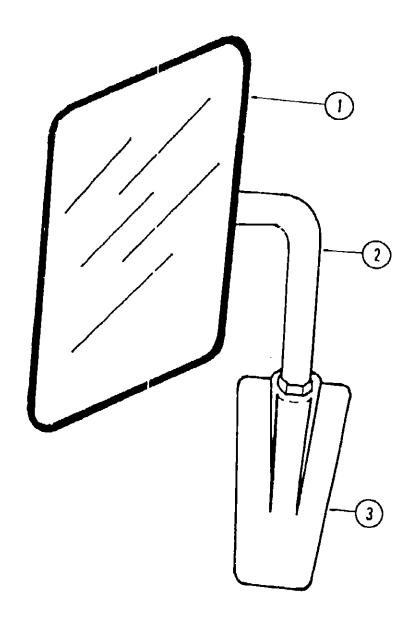

## **ACCESSORIES GROUP**

| Key | Part Number                                     | U/M | Description                                                                                                              |
|-----|-------------------------------------------------|-----|--------------------------------------------------------------------------------------------------------------------------|
| 2   | 049347-01-000<br>049348-01-000<br>049944-01-000 | EA  | Mirror - Head - 7 1/2" x 10 1/2" - Stainless Steet<br>Arm - Low Mount Mirror - Bright Flnish<br>Bracket - Mirror - Beige |

#### MISCELLANEOUS EXTERNALLY MOUNTED PARTS

| Key | Part Number   | U/M | Description                                                |
|-----|---------------|-----|------------------------------------------------------------|
| -   | 011124-01-000 | EA  | Plumbing Seal - Roof Vent - 1 1/4" White                   |
|     | 011129-01-000 | EA  | Plumbing Seal - Roof Vent - 1 1/2" White                   |
|     | 010230-02-000 | EA  | Fill - City Water - Recessed - Off White                   |
|     | 048817-01-000 | EΑ  | Handle - Assist w/Light                                    |
|     | 049347-01-000 | EΑ  | Mirror Head - 7 1/2" x 10 1/2" Stainless Steel w/o Bracket |
|     | 049348-01-000 | EΑ  | Arm - Low Mount Mirror - Brite Finish                      |
|     | D49944-01-000 | EA  | Bracket - Mirror - Outside - Belge - Mounts to Coach       |
|     | 044399-01-000 | EA  | Thermometer - Outside Chrome                               |