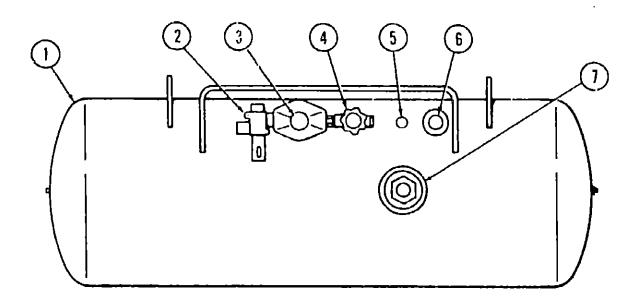

#### GENERATORS AND INSTALLATION KITS

| Key | Part Number                                                                          | U/M | Description                                 |  |  |  |
|-----|--------------------------------------------------------------------------------------|-----|---------------------------------------------|--|--|--|
|     | 040506-01-000                                                                        | EΑ  | Generator - 5000 Watt - Tray Mount - Kohler |  |  |  |
|     | 044149-01-000                                                                        | EΑ  | Generator - 6500 Watt - Tray Mount - Kohler |  |  |  |
|     | 040508-01-000                                                                        | EΑ  | Exhaust System - Generator 5000 Watt        |  |  |  |
|     | 047343-01-000                                                                        | EΑ  | Exhaust System - Generator 5000/6500 Watt   |  |  |  |
|     | 046317-01-000                                                                        | EΑ  | Tailpipe - Exhaust - Generator 1 3/8" x 5"  |  |  |  |
|     | 037387-01-000                                                                        | EA  | Switch - Generator - w/Circuit Board        |  |  |  |
|     | 007067-01-000                                                                        | SF  | Insulation - Fiberglass - 1"                |  |  |  |
|     | 050279-01-000                                                                        | EA  | Tray - Generator - Kohler                   |  |  |  |
|     | 041420-01-000                                                                        | EA  | Elbow - Steel - 1/8" MPT x 3/16" Barb       |  |  |  |
|     | 042865-01-000                                                                        | EA  | Scoop - Generator Air                       |  |  |  |
| ••  | 040505-01-000                                                                        | EA  | Generator - 4.0 KW - Kohler                 |  |  |  |
| ••  | 040506-01-000                                                                        | EA  | Generator - 5.0 KW - Kohler                 |  |  |  |
| ••  | 044149-01-000                                                                        | EA  | Generator - 6.5 KW - Kohler                 |  |  |  |
| ••  | 051908-01-000                                                                        | EA  | Generator - 3.5 KW - Kohlur                 |  |  |  |
| • • | 051909-01-000                                                                        | EA  | Generator - 4.5 KW - Kohler                 |  |  |  |
| • • | 051910-01-000                                                                        | EΑ  | Generator - 5.5 KW - Köhler                 |  |  |  |
| ••  | 051911-01-000                                                                        | EA  | Generator - 7.0 KW - Kohler                 |  |  |  |
| 1   | "The illustrated parts breakdown for this item is provided on the Common Items Fiche |     |                                             |  |  |  |