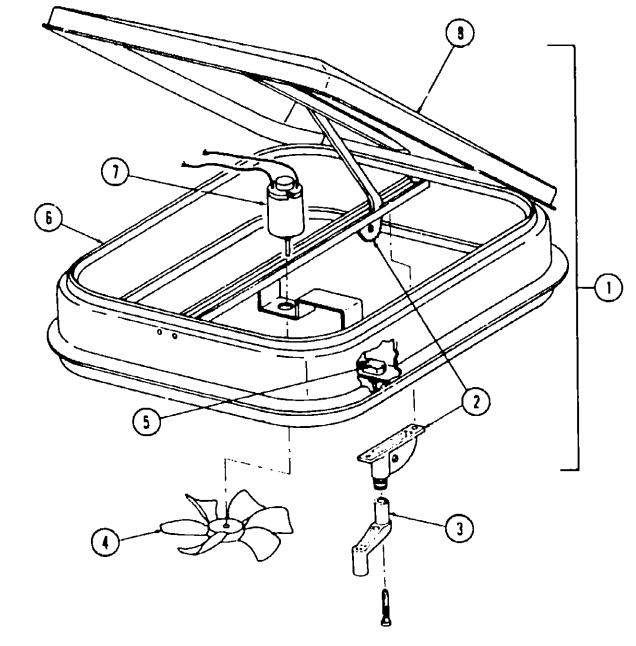

|
| Bath Group                         | G-3 - G-4   |
| Chassis Group                      | · G-5       |
| Curtain, Cushlon & Pad Group       | G-6 - G-9   |
| Dinette Group                      | G-9         |
| Driver's Compartment Group         | G-10-G-11   |
| Electrical Group                   | G-11-G-13   |
| Exterior Body Group                | G-14-G-17   |
| Galley Group                       | G-18        |
| Heating & Air Conditioning Group   | G-19        |
| Interior Finish Group              | G-20-G-21   |
| LP Group                           | G-22        |
| Lounge Group                       | G-23        |
| Water & Sewage Group               | G-24        |
| Window, Vent & Exterior Door Group | H-1 - H-10  |
|                                    |             |





## 1978 WDU29RB INDEX

1978 WINNEBAGO **TABLE OF CONTENTS** 

A-2 - A-4

A-5 - B-14

B-15 - C-24

D-1 - E-12

E-13 - F-22

F-23 - H-10

H-11 - I-22

I-23 - K-10

Introduction **Abbreviations** Alphabetical Index

WC525RB

WDP23RG

WDP26RK

WDU27RK

WDU29RB

WDU27RT

WDP26RB

| Floor Plan                         | F-23 - F-24 |
|------------------------------------|-------------|
| Accessories Group                  | G-1 - G-3   |
| Bath Group                         | G-3 - G-4   |
| Chassis Group                      | G-:         |
| Curtain, Cushlon & Pad Group       | G-6 - G-9   |
| Dinette Group                      | G-9         |
| Driver's Compartment Group         | G-10-G-1    |
| Electrical Group                   | G-11-G-1    |
| Exterior Body Group                | G-14-G