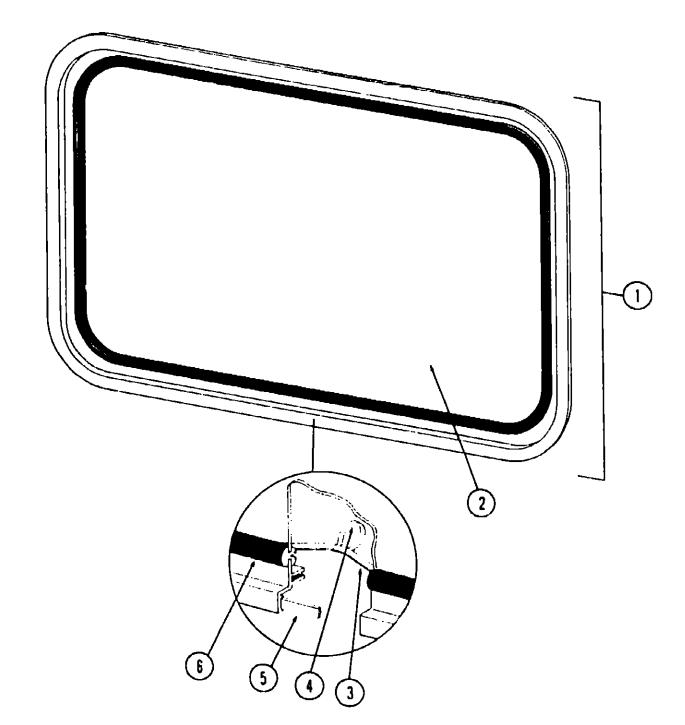

|
| 8   | 041894-04-000 | EA  | Mullion - Slider Window - 25" - Black Anod.                                  |
| 9   | 002184-02-000 | EΑ  | Glass - TP - 3/16" x 24" x 16.531" - Stationary                              |
| 10  | 047369-01-700 |     | Latch - Window - Plastic w/Fastener                                          |
| •   | 042147-03-000 | EA  | Frame - Inside - Single Slider Window - 25" x 29" (not included in assembly) |
| •   | 023713-02-000 | EA  | Cover - Plastic Weephole - Black                                             |
| •   | 002298-01-000 | FΤ  | Spline - Gray - 130" Dia. (Screen)                                           |
| •   | 002293-01-000 | SF  | Screen - Window - 26" - Gray                                                 |



| (ey | Part Number   | U/M | Description                                                           |
|-----|---------------|-----|-----------------------------------------------------------------------|
| 1   | 044689-03-000 | EA  | Window Asm Rear Escape - 23" x 36" - Black Anod (w/o Inside Frame)    |
| 2   | 041392-01-000 | EA  | Glass - 1/8" x 19.61" x 33.25"                                        |
| 3   | 002285-01-000 | FT  | Filler - Weatherstrip - Black                                         |
| 4   | 020395-01-000 | EA  | Silp - Pull Ring - Escape Window                                      |
| 5   | 004363-01-000 | FT  | Tape - Foam - 3/16" x 1/2" - Gray                                     |
| 6   | 002282-01-000 | FT  | Weatherstrip125" - Black