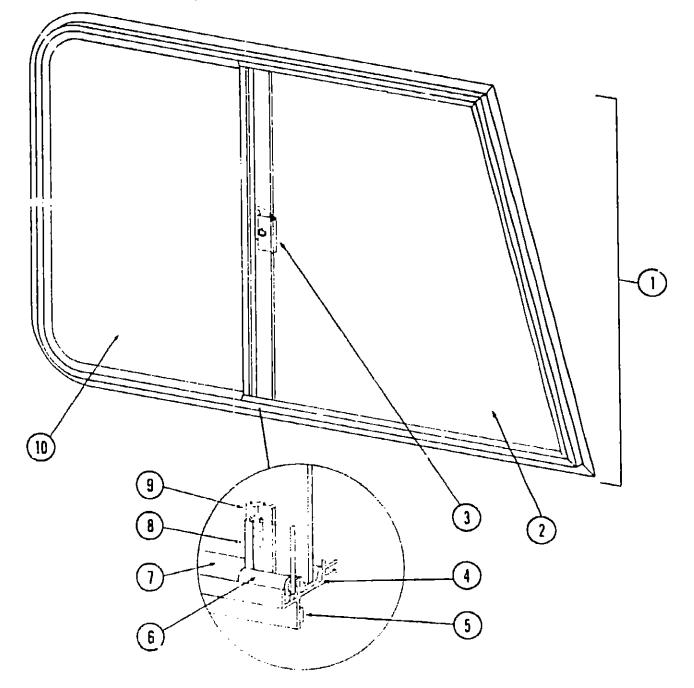

|
| Water & Sewage Group                                                                                                                                                          | G-24                                                                                                                  |
|                                                                                                                                                                               | <b>—</b> - ·                                                                                                          |

## WINDOW, VENT AND EXTERIOR DOOR GROUP

## WINDOW, VENT AND EXTERIOR DOOR GROUP (CONTINUED)





| 1978 | WDU29RE |
|------|---------|
| 1    | NDEX    |

1978 WINNEBAGO TABLE OF CONTENTS

Introduction **Abbreviations** Alphabetical Index

WC525RB WDP23RG WDP26RK

WDU27RK WDU29RB WDU27RT WDP26RB A-1 A-1 A-2 - A-4

A-5 - B-14

B-15 - C-24 D-1 - E-12

E-13 - F-22 F-23 - H-10

H-11 - I-22 1-23 - K-10

| Floor Plan                         | F-23 - F-24 |
|------------------------------------|-------------|
| Accessories Group                  | G-1 - G-3   |
| Bath Group                         | G-3 - G-4   |
| Chassis Group                      | G-5         |
| Curtain, Cushion & Pad Group       | G-6 - G-9   |
| Dinette Group                      | G-9         |
| Driver's Compartment Group         | G-10-G-11   |
| Electrical Group                   | G-11-G-13   |
| ·