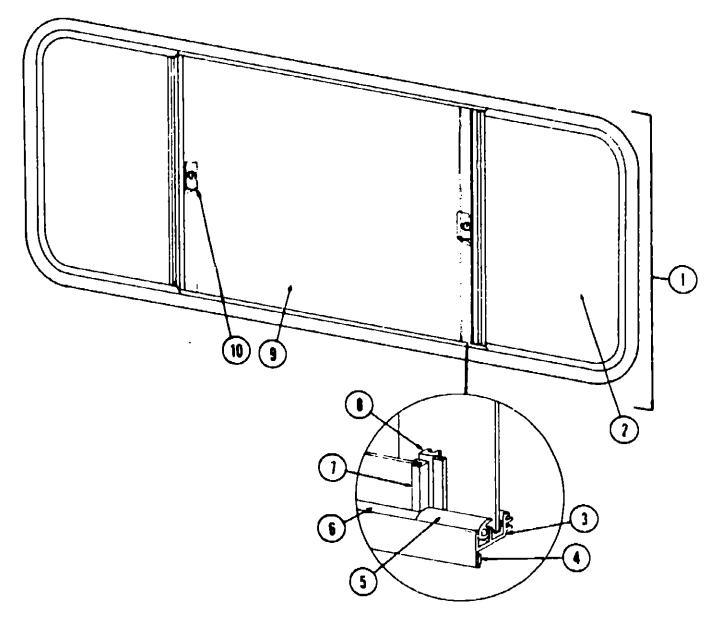

### **CURTAIN, CUSHION AND PAD GROUP**

#### **CURTAIN HARDWARE**

| (ey | Parl Number    | U/M | Description                                          |
|-----|----------------|-----|------------------------------------------------------|
| •   | 052327-04-236  | EΑ  | Track - Curtain - Brown Alum 89" w/Holes             |
|     | 053.272-04-203 | EA  | Track - Blackout Curtain - Off White - 76.5" w/Holes |
|     | 057989-01-000  | EA  | Track - Wraparound Curtain - Brown Alum Right        |
|     | 057999-02-000  |     | Track - Wraparound Curtain - Brown Alum Left         |
|     | 056001-01-000  |     | Bracket - Shade - Left                               |
|     | 056002-01-000  | _   | Bracket - Shade - Right                              |
|     | 009107-01-000  |     | Guide - Nylon Snap - Curtain                         |
|     | 0180(11-42-000 | ĒΑ  | Track - Curtain - "L" Rod - Alum, Extr 90"           |
|     | 009702-01-000  | ĒΑ  | End Stop - "L" Rod - Curtain                         |
|     | 009701-01-000  | EA  |                                                      |

| 3<br>4 | Part Number 029130-01-000 029155-01-000 029156-01-000 029092-01-000 | EA<br>EA<br>EA | Description Socket - Snap Fastener Cap - Snap156" Dia. x .17" Barre Socket - Snap Fastener Stud - Nickel Finish |
|--------|---------------------------------------------------------------------|----------------|-----------------------------------------------------------------------------------------------------------------|
|        | 029093-01-000                                                       |                | Eyelet - Nickel Finish                                                                                          |