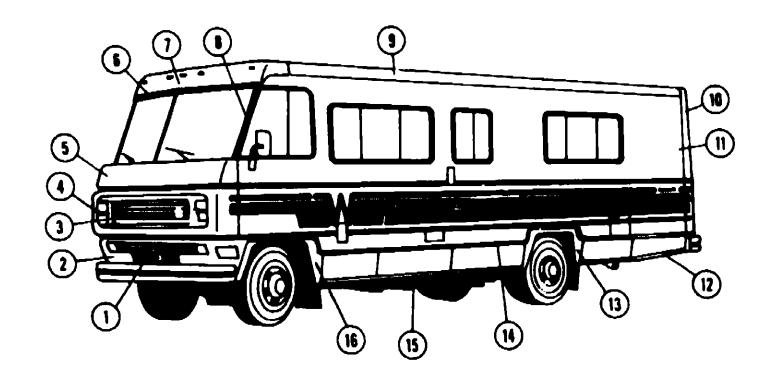

### **CHASSIS GROUP**

|                                |          | CHASSIS GROUP                                                 |
|--------------------------------|----------|---------------------------------------------------------------|
| Part Number                    | U/M      |                                                               |
| 041233-01-000                  | EA       | Bumper - Contoured - Front or Rear                            |
| 042510-01-000                  | EA       | Reinforcement - Bumper - Front or Rear                        |
| 042515-01-000                  | EA<br>EA | Bracket - Bumper - Front Bracket - Splash Guard Mount - Front |
| 050305-01-000<br>027933-01-000 | EA       | Bracket - License Plate - Front or Rear                       |
| 050703-01-000                  | EA       | Bracket - Bumper - Rear                                       |
| 042524-01-000                  | ĒĀ       | Support Asm Tire Carrier                                      |
| 042546-01-000                  | EA       | Mounting Plate - Spare Tire                                   |
| 042544-01-000                  | EA       | Support - Spare Tire Asm.                                     |
| 042495-01-000                  | EA       | Power Step - Kwikee                                           |
| 038398-01-700                  | EA       | Motor - Power Step Kwikee                                     |
| 038396-01-701                  | EA       | Gear - Power Step - Kwikee                                    |
| 038398-01-702                  | EA       | Switch - Motor Control - Power Step - Kwikee                  |
| 041248-01-000                  | EA       | Light - Warning - Step                                        |
| 041249-01-000                  | EA       | Switch - Toggle - On/Off - Power Step                         |
| 041250-01-000                  | EA       | Switch - Push Button - Power Step                             |
| 048594-01-000                  | EA       | Tray - Battery - Steel                                        |
| 035102-01-000                  | EA<br>EA | Cover Asm Radiator - Rear<br>Hoodboard - Steel - Front - Left |
| 037468-02-000<br>037468-01-000 | EA       | Hoodboard - Steel - Front - Right                             |
| 007134-01-000                  | ĒĀ       | Clamp - Hose - Spring Type - 9/16"                            |
| 007137-01-000                  | EA       | Clamp - Worm Gear - 1 5/16" to 2 1/4"                         |
| 007138-01-000                  | EA       | Clamp - Hose - 1/4" to 3/4" Dia.                              |
| 007140-01-000                  | EA       | Clamp - Hose - 2" to 3" Dia.                                  |
| 024136-01-000                  | FT       | Hose - Fuel - 5/16" I.D.                                      |
| 024141-01-000                  | FT       | Hose - Rubber - 1/2" I.D.                                     |
| 024647-01-000                  | EA       | Hose - Gas - 2 1/4" 1.C                                       |
| 007083-01-000                  | FT       |                                                               |
| 045814-02-000                  | EA       | Fill - Gas w/Vent - 2.76 Long                                 |
| 024611-04-000                  | EA       |                                                               |
| 038882-01-000<br>043986-01-000 | EA<br>EA |                                                               |
| 007160-01-000                  | EA       |                                                               |
| 038883-01-000                  | ĒĀ       |                                                               |
| 050227-01-000                  | EA       |                                                               |
| 046775-01-000                  | EA       |                                                               |
| 007125-06-000                  | EA       |                                                               |
| 007131-01-000                  | EA       | Hanger - Talipipe                                             |
| 007258-01-000                  | EA       |                                                               |
| 035260-01-000                  | EA       |                                                               |
| 017516-01-000                  | EA       | •                                                             |
| 058974-01-700                  | EA       |                                                               |
| 013362-01-000                  | EA       | Companine in a rower cord a riabile                           |
|                                |          |                                                               |
|                                |          |                                                               |
|                                |          |                                                               |
|                                |          |                                                               |
|                                | (        |                                                               |
|                                | (        | Y /> HI                                                       |
|                                |          | >//                                                           |
|                                | سمر      | <b>()</b>                                                     |
|                                | <        |                                                               |
|                                | 1 7      | /                                                             |
|                                | 1 1      | <del></del>                                                   |
|                                | 4        | )                                                             |

| Key | Part Number   |    | Description                     |
|-----|---------------|----|---------------------------------|
| i   | 023695-01-700 | EA | Hitch Kit - w/Drawbar           |
| 2   | 034512-01-000 | EA | Pin - Locking - Drawbar         |
| 3   |               |    | Drawber - Trailer Hitch         |
| 4   | 034513-01-000 | EA | Pin - Hitch - 3/16" Wire Spring |
|     |               |    |                                 |