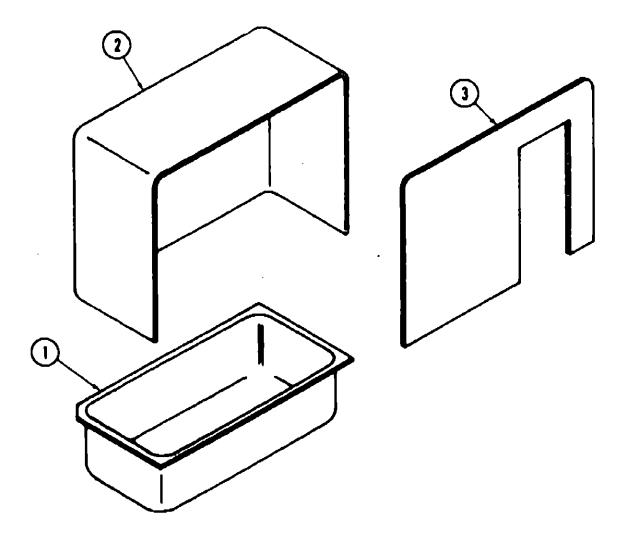

# **BATH GROUP (CONTINUED)**

| Key | Part Number   | U/M | Description    |
|-----|---------------|-----|----------------|
| 1   | 041826-01-000 | EA  | Bathtub Bottom |
| 2   | 041853-01-000 | EA  | Bathtub Rear   |
| 3   | 041852-01-000 | EA  | Bathtub Front  |