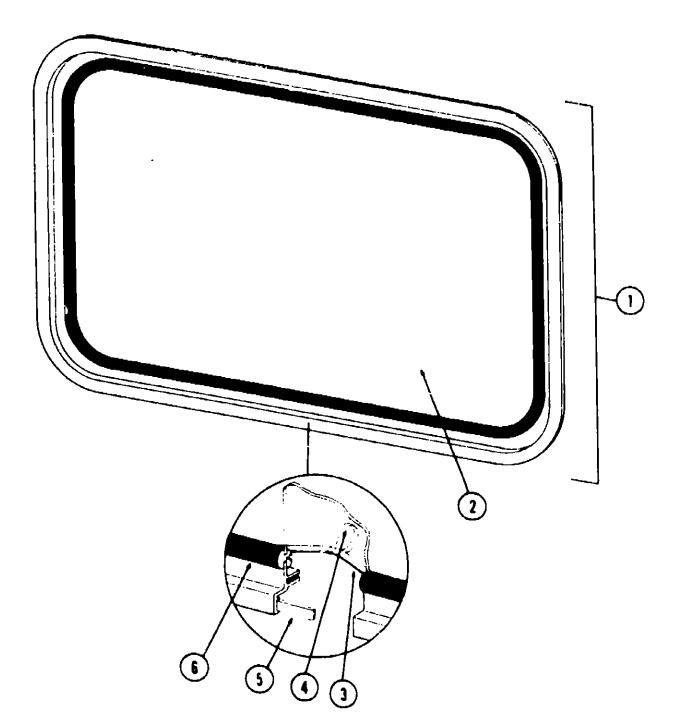

### **CURTAIN, CUSHION AND PAD GROUP**

#### NOTE:

Use this illustration when determining length and width measurements for curtains, You will note the width massurement is taken on the top of the curtain with the curtain fully extended. The length measurement is taken from top of bottom.

#### CURTAINS AND TIEBACKS

| Key | Parl Number   | U/M | Description                                             |
|-----|---------------|-----|---------------------------------------------------------|
| •   | 054051-02-J38 | EA  | Curtain Asm Entrance Door - 34" x 37" - Navy Blue       |
|     | 054051-02-J39 | EA  | Curtain Asm Entrance Door - 34" x 37" - Copper Tan      |
|     | 054051-06-J38 | EA  | Curtain Asm Blackout - 38" x 77" - Navy Blue            |
|     | 054051-06-J39 | EA  | Curtain Asm Blackout - 38" x 77" - Copper Tan           |
|     | 057492-01-J38 | EΑ  | Curtain Asm Wraperound - Right - 30" x 80" - Navy Blue  |
|     | 057492-01-J39 | EA  | Curtain Asm Wraparound - Right - 30" x 80" - Copper Tan |
|     | 057493-01-J38 | EA  | Curtain Asm Wraparound - Left - 30" x 80" - Navy Blue   |
|     | 057493-01-J39 | EA  | Curtain Asm Wraparound - Left - 30" x 80" - Copper Tan  |
|     | 054051-20-J38 | EA  | Curtain Asm Front Bunk - 48" x 77" - Navy Blue          |
|     | 054051-20-J39 | EA  | Curtain Asm Front Bunk - 48" x 77" - Copper Tan         |
|     | 054048-05-J38 | EA  | fie Back Asm 2" x 18" - Navy Blue                       |
|     | 054048-05-J39 | EA  | Tie Back Asm 2" x 18" - Copper Tan                      |

#### **CURTAIN HARDWARE**

| (ey | Parl Number    | U/M | Description                                          |
|-----|----------------|-----|------------------------------------------------------|
| •   | 052327-04-236  | EΑ  | Track - Curtain - Brown Alum 89" w/Holes             |
|     | 053.272-04-203 | EA  | Track - Blackout Curtain - Off White - 76.5" w/Holes |
|     | 057989-01-000  | EA  | Track - Wraparound Curtain - Brown Alum Right        |
|     | 057999-02-000  |     | Track - Wraparound Curtain - Brown Alum Left         |
|     | 056001-01-000  |     | Bracket - Shade - Left                               |
|     | 056002-01-000  | _   | Bracket - Shade - Right                              |
|     | 009107-01-000  |     | Guide - Nylon Snap - Curtain                         |
|     | 0180(11-42-000 | ĒΑ  | Track - Curtain - "L" Rod - Alum, Extr 90"           |
|     | 009702-01-000  | ĒΑ  | End Stop - "L" Rod - Curtain                         |
|     | 009701-01-000  | EA  |                                                      |