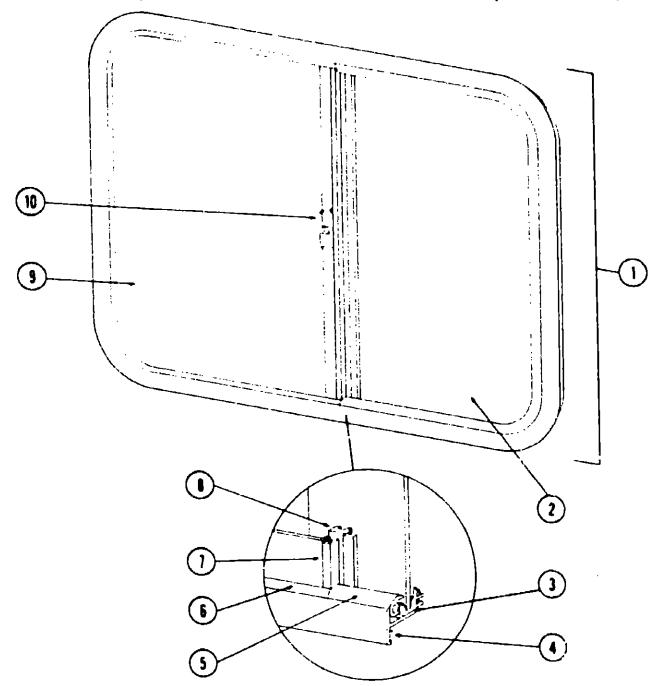

### **CURTAIN, CUSHION AND PAD GROUP**

#### **CURTAIN HARDWARE**

| (ey | Parl Number    | U/M | Description                                          |
|-----|----------------|-----|------------------------------------------------------|
| •   | 052327-04-236  | EΑ  | Track - Curtain - Brown Alum 89" w/Holes             |
|     | 053.272-04-203 | EA  | Track - Blackout Curtain - Off White - 76.5" w/Holes |
|     | 057989-01-000  | EA  | Track - Wraparound Curtain - Brown Alum Right        |
|     | 057999-02-000  |     | Track - Wraparound Curtain - Brown Alum Left         |
|     | 056001-01-000  |     | Bracket - Shade - Left                               |
|     | 056002-01-000  | _   | Bracket - Shade - Right                              |
|     | 009107-01-000  |     | Guide - Nylon Snap - Curtain                         |
|     | 0180(11-42-000 | ĒΑ  | Track - Curtain - "L" Rod - Alum, Extr 90"           |
|     | 009702-01-000  | ĒΑ  | End Stop - "L" Rod - Curtain                         |
|     | 009701-01-000  | EA  |                                                      |

| 3<br>4 | Part Number 029130-01-000 029155-01-000 029156-01-000 029092-01-000 | EA<br>EA<br>EA | Description Socket - Snap Fastener Cap - Snap156" Dia. x .17" Barre Socket - Snap Fastener Stud - Nickel Finish |
|--------|---------------------------------------------------------------------|----------------|-----------------------------------------------------------------------------------------------------------------|
|        | 029093-01-000                                                       |                | Eyelet - Nickel Finish                                                                                          |