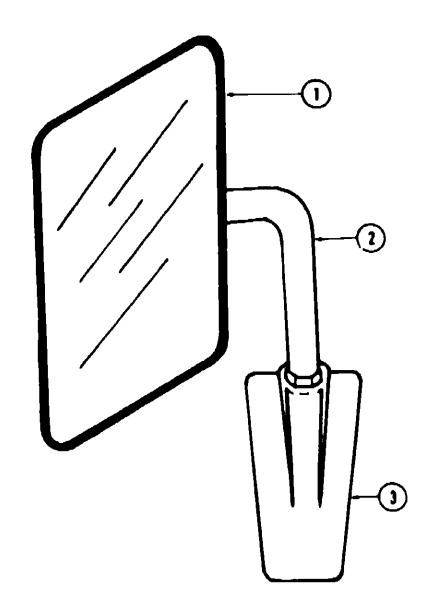

### **ACCESSORIES GROUP**

| Key | Parl Number   |
|-----|---------------|
| 1   | 049347-01-000 |
| •   | 067461-01-000 |

049348-01-000 049944-01-000

U/M Description

EA Mirror Head - 7 1/2" x 10 1/2" - Stainless Steel

EA Mirror Head - 7 1/2" x 10 1/2" w/Convex

EA Arm - Low Mount Mirror - Bight Finish

EA Bracket - Mirror - Beige