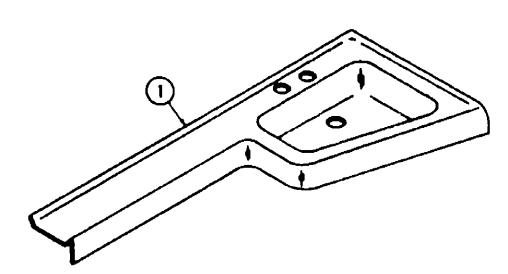

### BATH HARDWARE

| Key | Parl Number   | U/M | Description                                              |
|-----|---------------|-----|----------------------------------------------------------|
| ••  | 011056-01-000 |     | Faucet - Lavatory - U.S.                                 |
| • • | 011056-02-000 |     | Faucet - Lavatory - C.S.A                                |
|     | 011063-02-000 |     | Plug - Sink - 1 1/4" w/Chain                             |
| ••  | 031558-01-000 |     | Faucet - Tub and Shower - U.S C.S.A.                     |
| ••  | 011086-01-000 |     | Strainer - Shower Pan                                    |
| ••  | 011070-01-000 |     | Tailpiece - 1 1/4" x 6" - Brass                          |
|     | 010495-01-000 | EA  |                                                          |
|     | 055287-01-000 | EA  |                                                          |
|     | 048169-01-000 | EA  | • •                                                      |
|     | 048171-01-000 |     | Towel Bar - 21" - Antique Brase                          |
|     | 009134-01-000 | EA  |                                                          |
|     | 049749-01-000 | EA  |                                                          |
|     | 009091-01-000 | EA  |                                                          |
|     | 009112-01-000 | EA  |                                                          |
|     | 053260-01-000 |     | Trim - Shower Door - Bottom                              |
|     | 053261-01-000 |     | Trim - Shower Door - Lett                                |
|     | 053262-01-000 |     | Trim - Shower Door - Right                               |
|     | 009155-01-000 |     | Track - Sliding Door                                     |
|     | 009156-01-000 |     | Hanger - Sliding Door                                    |
| • • | 039341-02-000 | EA  |                                                          |
| • • |               |     | lown for this Item is provided on the Common Items Fiche |

042175-02-000

U/M Description
EA Lavatory Top - Ivory Plastic