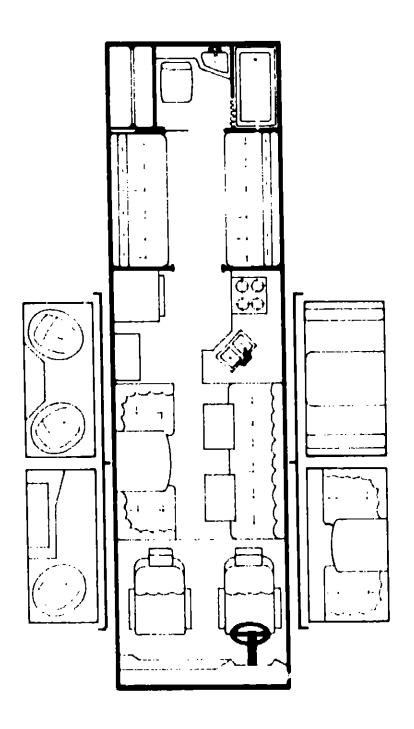

### 1978 WDU29RB J2 INDEX

| loor Plan                         | D-5 - D-6   |
|-----------------------------------|-------------|
| ccessories Group                  | D-7 - D-8   |
| ath Group                         | D-9 - D-10  |
| hassis Group                      | D-11        |
| urtain, Cushion & Pad Group       | D-12 - D-15 |
| inette Group                      | D-15 - D-16 |
| river's Compartment Group         | D-17 - D-18 |
| lectrical Group                   | D-19 - D-20 |
| aterior Body Group                | D-21 - D-24 |
| alley Group                       | E-1         |
| eating & Air Conditioning Group   | E-a         |
| iterior Finish Group              | E-3 - E-4   |
| P Group                           | E-S         |
| ounge Group                       | E-!         |
| /ater & Sewage Group              | E-(         |
| Indow, Vent & Exterior Door Group | E-7 - E-10  |