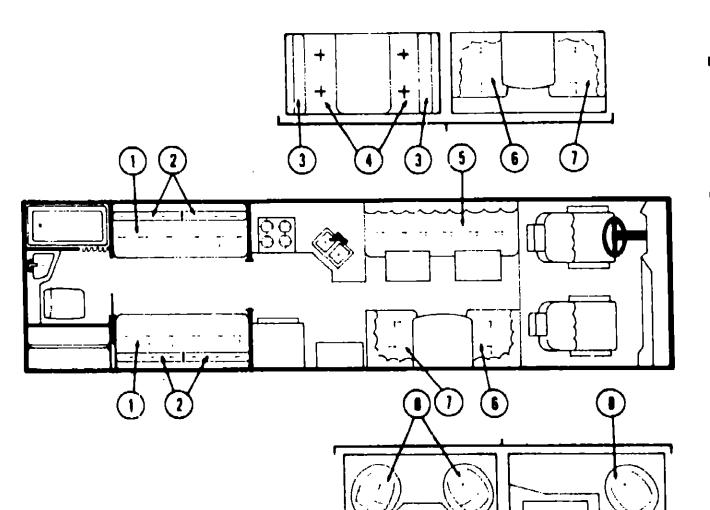

### DINETTE OVERHEAD CABINETRY

| Key | Part Number<br>055301-01-J3&<br>055272-02-J38<br>054696-01-J38 | U/M<br>EA<br>EA<br>EA | Description Cabinet Asm Left Dinette Overhead - w/o Door or Hardware Cabinet Asm Right Dinette Overhead - w/o Door or Hardware Door Asm Dinette Overhead Cabinet - Right or Left - 48 1/2" x 12" - w/o Hardware |
|-----|----------------------------------------------------------------|-----------------------|-----------------------------------------------------------------------------------------------------------------------------------------------------------------------------------------------------------------|
|     |                                                                |                       | PRESTO BED W/TWO PEDESTAL TABLES                                                                                                                                                                                |
| Key | Parl Number                                                    | U/M                   | Description                                                                                                                                                                                                     |

| Key | Part Number<br>053203-07-J38<br>053203-07-J39                    | EA<br>EA | Description Table Asm Pedestal - w/o Hardware - Driftwood Table Asm Pedestal - v/o Hardware - Concord Birch                                                                |
|-----|------------------------------------------------------------------|----------|----------------------------------------------------------------------------------------------------------------------------------------------------------------------------|
|     | 009040-02-000<br>009040-03-000<br>041194-01-000<br>056093-01-J38 | E.A      | Leg - Pedestal Table - 27.5" x 2.25" O.D Chrome Base - Pedestal Table - Mounts on Table Base - Pedestal Table - Mounts in Floor Floor Plug - Pedestal Table - Beige Carpet |

#### CORNER LOUNGE CHAIRS W/TABLE

| Key | Part Number   | U/M | Description                                                     |
|-----|---------------|-----|-----------------------------------------------------------------|
| •   | 049969-01-000 | EA  | Table Asm Lounge - Complete - Mocha Leather                     |
|     | 049968-01-000 | EA  | Support Asm Lounge Table                                        |
|     | 045795-01-000 |     | Holder - Glass - Plastic                                        |
|     | 051111-01-000 | EA  | Cabinet Asin Corner Lounge Chair - Right - w/o Door or Hardware |
|     | 051111-02-000 | EA  |                                                                 |
|     | 045753-01-000 | ĒΑ  | Cap - Corner - Brown Plastic                                    |
|     | 055458-10-J38 | EA  | Door Asm Lounge Chair Cabinet - 22 1/2" x 9 1/2" - w/o Hardware |

#### CONVENTIONAL DINETTE W/OPPOSING BENCHES AND FOLD DOWN TABLE

| Cey | Part Number   | U/M | Description                                                      |
|-----|---------------|-----|------------------------------------------------------------------|
| - • | 048735-03-J38 | EA  | Table - Dinette - w/o Hardware - Driftwood                       |
|     | 048735-03-J39 | EA  | Table - Dinette - w/o Hardware - Concord Birch                   |
| ••  | 047842-01-000 | EA  | Hardware Kit - Dinette Table Leg                                 |
| ••  | 047809-03-000 | EA  | Hardware Kit - Dinette Table - Wall Mount                        |
|     | 045795-01-000 | EA  | Holder - Glass - Brown Plastic                                   |
|     | 044554-01-000 | EA  | Cabinet Asm Dinette Seat - Front                                 |
|     | 053881-01-000 | EA  | Cabinet Asm Dinette Seat - Rear                                  |
|     | 048103-04-700 | EA  | Door Asm Dinette Seat Cabinet - 19 3/8" x 10 1/4" - w/o Hardware |
|     | 045753-01-000 |     | Cap - Corner - Brown Plastic                                     |

### TELEVISION CASINET W/BAR

| secription                                                                       |
|----------------------------------------------------------------------------------|
| sbinet Asm Entertainment Center - w/o Countertops, Door<br>Hardware              |
| ountertop Asm Entertainment Center - Upper - 43 1/2" x 17 7/8" riftwood          |
| ounterlop Asm Entertainment Center - Lower - 23 9/16" x 20 9/16" riftwood        |
| ountertop Asm Entertainment Center - Upper - 43 1/2" x 17 7/8" -<br>oncord Birch |
| ountertop Asm Entertainment Center - Lower - 23 9/16" x 20 9/16" - oncord Birch  |
| abinet Asm Insert - Glass Storage - w/o Filp Up Door                             |
| ip Up Door - Glass Storage - w/Hinge and Padded Board - Driftwood                |
| lip Up Door - Glass Storage - w/Hinge and Padded Board - Concord Birch           |
| inge - Continous - Alum 1 1/16" x 72"                                            |
| oard - Padded - Mounts on Flip Up Door - Brown Vinyl                             |
| ray - Utenail - 7 3/4" x 3 1/2" - Dark Brown Plaatic                             |
| ack - Bottle Storage - 15" x 15"                                                 |
| oor Asm Entertainment Cabinet - 14 1/8" x 17 5/8" - w/o Hardware                 |
| hair - Lounge - Blue - Flexsteel                                                 |
| hair - Lounge - Rust - Flexsteel                                                 |
| ce Maker - Automatic - Instamatic 45                                             |
| e N                                                                              |

| Key | Part Number   | U/M | Description                                       |
|-----|---------------|-----|---------------------------------------------------|
| •   | 055325-01-J38 | EA  | Cabinet Asm Television - w/o Countertop           |
|     | 055520-01-J38 | EA  | Countertop Asm Television Cabinet - Driftwood     |
|     | 055520-01-J39 | EA  | Countertop Asm Television Cabinet - Concord Birch |
|     | 045795-01-000 | EA  | Ginss Holder - Plastic                            |
|     | 056916-01-000 | EA  | Chair - Lounge - Blue - Flexsteel                 |
|     | 056916-02-000 | EA  | Chair - Lounge - Rust - Flexsteel                 |