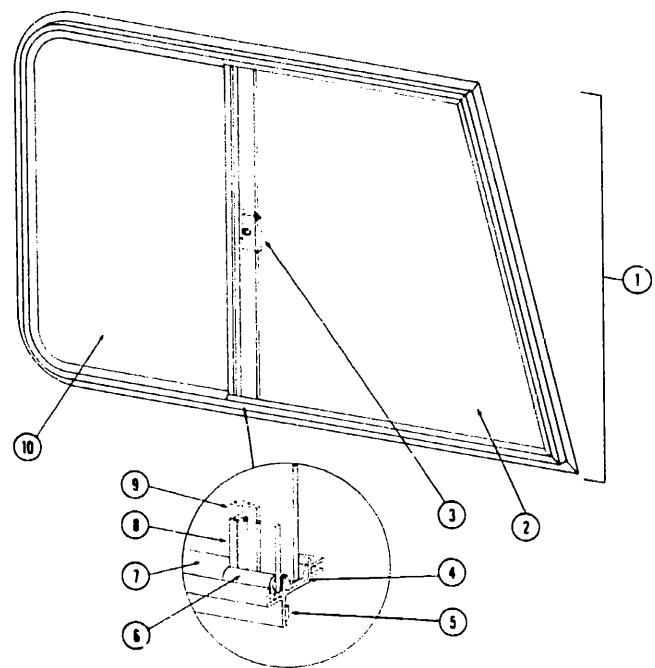

### **CURTAIN, CUSHION AND PAD GROUP**

#### **CURTAIN HARDWARE**

| (ey | Parl Number    | U/M | Description                                          |
|-----|----------------|-----|------------------------------------------------------|
| •   | 052327-04-236  | EΑ  | Track - Curtain - Brown Alum 89" w/Holes             |
|     | 053.272-04-203 | EA  | Track - Blackout Curtain - Off White - 76.5" w/Holes |
|     | 057989-01-000  | EA  | Track - Wraparound Curtain - Brown Alum Right        |
|     | 057999-02-000  |     | Track - Wraparound Curtain - Brown Alum Left         |
|     | 056001-01-000  |     | Bracket - Shade - Left                               |
|     | 056002-01-000  | _   | Bracket - Shade - Right                              |
|     | 009107-01-000  |     | Guide - Nylon Snap - Curtain                         |
|     | 0180(11-42-000 | ĒΑ  | Track - Curtain - "L" Rod - Alum, Extr 90"           |
|     | 009702-01-000  | ĒΑ  | End Stop - "L" Rod - Curtain                         |
|     | 009701-01-000  | EA  |                                                      |

| 3<br>4 | Part Number 029130-01-000 029155-01-000 029156-01-000 029092-01-000 | EA<br>EA<br>EA | Description Socket - Snap Fastener Cap - Snap156" Dia. x .17" Barre Socket - Snap Fastener Stud - Nickel Finish |
|--------|---------------------------------------------------------------------|----------------|-----------------------------------------------------------------------------------------------------------------|
|        | 029093-01-000                                                       |                | Eyelet - Nickel Finish                                                                                          |