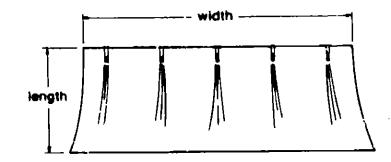

#### NOTE:

Use this illustration when determining length and width measurements for curtains, You will note the width massurement is taken on the top of the curtain with the curtain fully extended. The length measurement is taken from top of bottom.