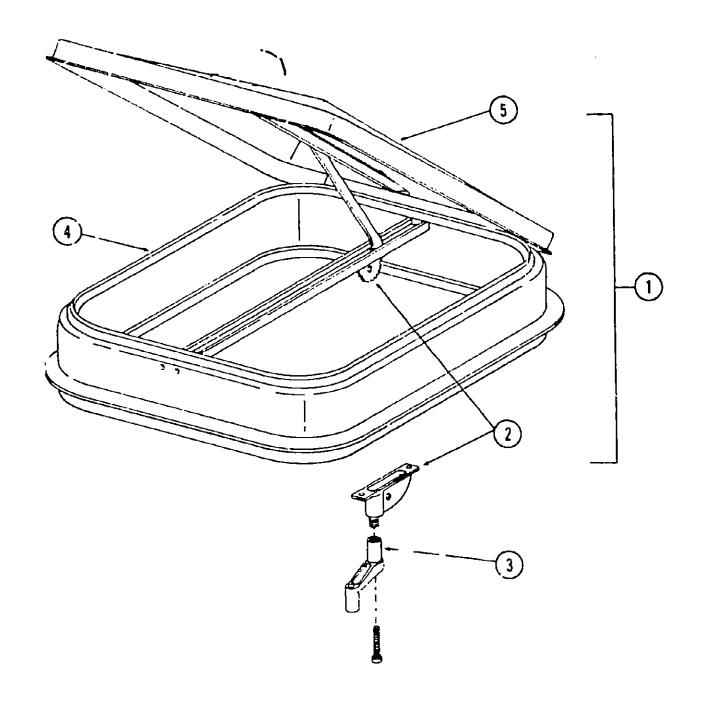

#### **ACCESSORIES GROUP**

| Key | Part Number   | U/M | Description                                      |
|-----|---------------|-----|--------------------------------------------------|
| 1   | 049347-01-000 | EA  | Mirror Head - 7 1/2" x 10 1/2" - Stainless Steel |
| 2   | 049348-01-000 | EA  | Arm - Low Mount Mirror - Bright Finish           |
| 3   | 049944-01-000 | EA  | Bracket - Mirror - Beige                         |