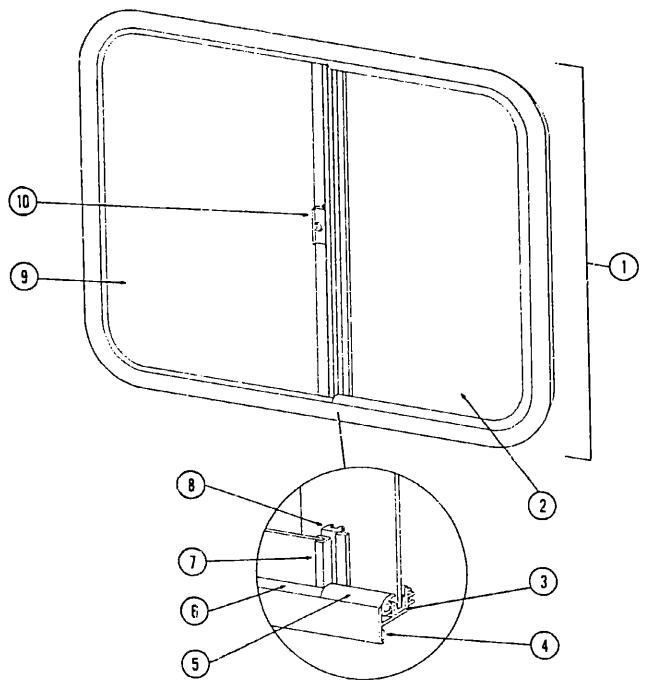

Run - 3/16" Glass      |
| 5   | 004363-01-000 | FT  |                                                       |
| 6   | 050216-02-000 | FT  |                                                       |
| 7   | 041928-02-000 | FT  |                                                       |
| 8   | 002389-03-203 | EΑ  |                                                       |
| 9   | 041894-04-000 | EΑ  |                                                       |
| 10  | 047814-01-000 | ĒΑ  |                                                       |
| •   | 049162-04-000 | EA  |                                                       |
| •   | 049162-03-000 | EA  |                                                       |
| •   | 023713-02-000 | EA  | Cover - Plastic Weephole - Black                      |



| Key | Part Number   | U/M | Description                                                                 |
|-----|---------------|-----|-----------------------------------------------------------------------------|
| 1   | 048631-11-000 | EA  | Window Asm Right Single Slider - 25" x 29" - Black Anod. :w/o Inside Frame) |
| 2   | 047812-01-000 | EΑ  | 31ass - Sliding - 3/16" x 24" x 13.68"                                      |
| 3   | 042077-01-000 | ĖΤ  | Channel - Weatherstrip - Glass Run - 3/16" Glass                            |
| 4   | 004363-01-000 | FT  |                                                                             |
| 5   | 041982-02-000 | FT  |                                                                             |
| 6   | 050216-02-000 | FT  | Spline - Gla