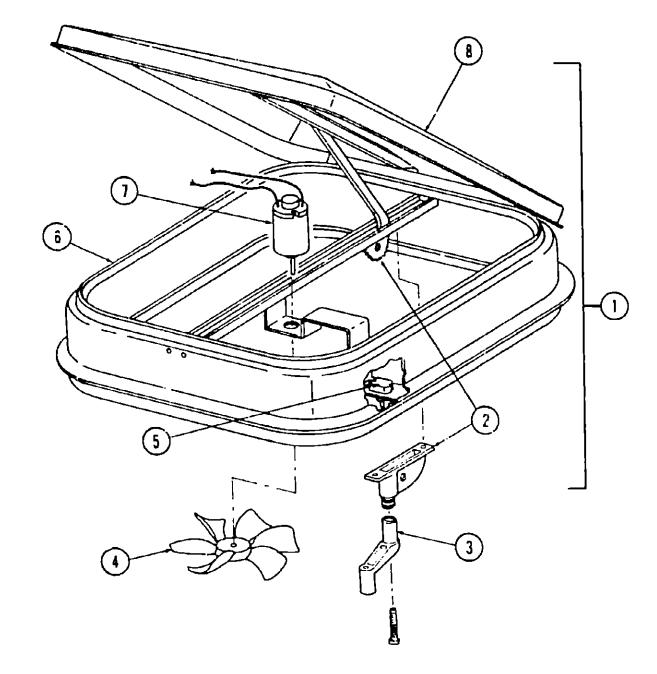

#### MISCELLANEOUS ACCESSORIES

| Key | Part Number   | U/M | Description                                  |
|-----|---------------|-----|----------------------------------------------|
|     | 044148-01-000 | EA  | TV - 13" Color - Sharp                       |
|     | 006053-01-000 | EA  | Antenna - TV - Braund Delux                  |
|     | 006093-01-000 | EΑ  | Jack - TV - Brown                            |
|     | 052771-01-000 | ĘΑ  | Oven - Microwave - Maglc Chef - 207-4        |
|     | 042344-01-000 | EA  | Luggage Rack Asm w/Ladder                    |
|     | 042344-02-000 | EA  | Ladder Only - For Rack and Ladder Asm.       |
|     | 006113-01-000 | EA  | Jack - Hydraulic - 5 Ton                     |
|     | 041944-01-700 | EA  | Fire Extinguisher - Dry Chemical - w/Bracket |
|     | 054185-01-000 | ĘΑ  | Owner's Manual - 1978 - Winnebago            |
|     | 017516-01-000 | EA  | Mudflap - Black - 14" x 18" - w/Holes        |
|     | 006053-01-700 | EA  | Repair Parts Kit - Braund TV Antenna         |
|     | 007038-01-000 | EA  | Mat - Door - Black Rubber - 10 1/2" x 26"    |
|     | 031396-02-000 | EA  | Cover - Wheel - 19.5" Chrome                 |
|     | 044399-01-000 | EA  | Thermometer - Outside - Chrome               |
|     | 047226-01-000 | EA  | Tire Cover - Black - w/Zipper                |
|     | 048813-01-000 | EA  | Weather Center - 5 1/2" x 15" - Gold         |
|     | 003174-01-000 | E.A | Vacuum Cleaner - w/o Attachments             |
|     | 003174-02-000 | EA. | Attachment Package - Vacuum Cleaner          |
|     | 700108-01-000 | EA  | Bag - Vacuum - Disposable                    |
|     | 042562-01-000 |     |                                              |
|     | 042562-02-000 |     |                                              |
|     | 052003-01-000 |     |                                              |
|     | 036420-01-000 |     | Fan - 12 Volt Defroster                      |