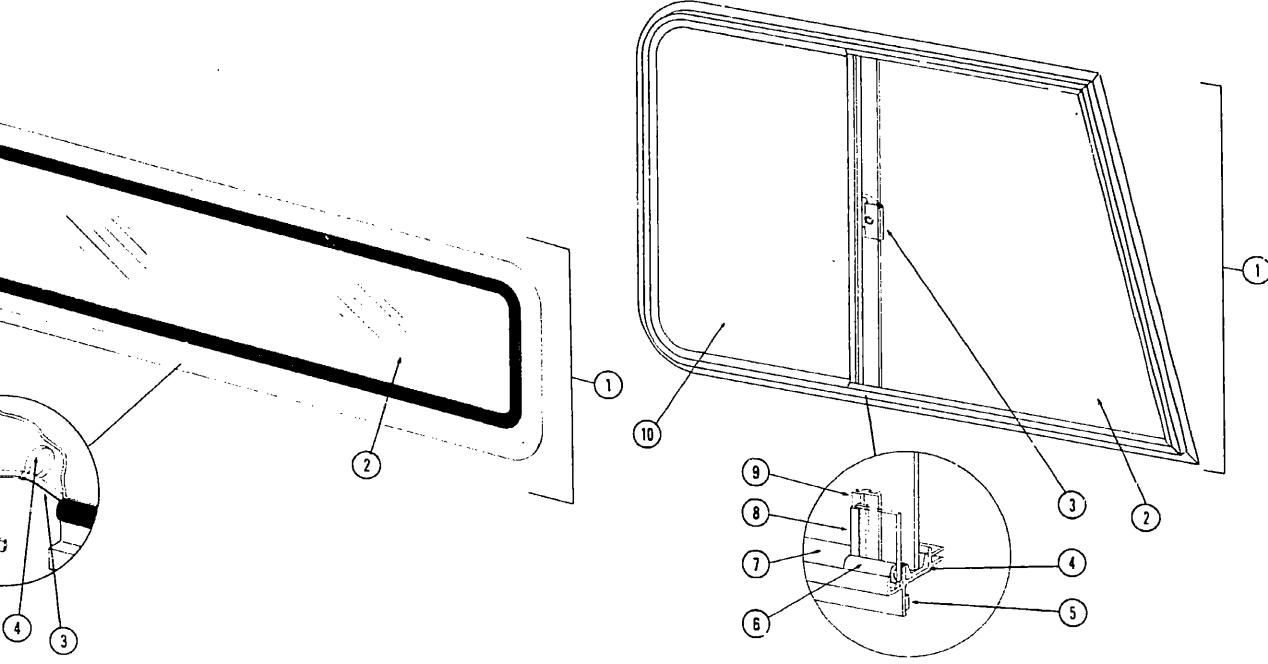

Driver's Compartment Group         | H-22 - H-23      |
| Electrical Group                   | H-23 - H-24      |
| •                                  | 1-1              |
| Exterior Body Group                | 1-2 <i>-</i> 1-5 |
| Galley Group                       | 1-6              |
| Heating & Air Conditioning Group   | 1-7              |
| Interior Finish Group              | 1-8 - 1-9        |
| LP Group                           | I-10             |
| Lounge Group                       | 1-11             |
| Water & Sewage Group               | I-12             |
| Window, Vent & Exterior Door Group | I-13 - I-22      |
| •                                  |                  |

1-11

#### WINDOW, VENT AND EXTERIOR DOOR GROUP

#### WINDOW, VENT AND EXTERIOR DOOR GROUP (CONTINUED)



#### 1978 WINNEBAGO TABLE OF CONTENTS

| Introduction       | A-1         |
|--------------------|-------------|
| Abbreviations      | A-1         |
| Alphabetical Index | A-2 - A-4   |
| WC525RB            | A-5 - B-14  |
| WDP23RG            | B-15 - C-24 |
| WDP26RK            | D-1 - E-12  |
| WDU27RK            | E-13 - F-22 |
| WDU29RB            | F-23 - H-10 |
| WDU27RT            | H-11 - I-22 |
| WDP26RB            | 1-23 - K-10 |

# 1978 WDU27RT INDEX

| Floor Plan                         | H-11 - H-12 |
|------------------------------------|-------------|
| Accessories Group                  | H-13 - H-15 |
| Bath Group                         | H-15 - H-18 |
| •                                  |             |
| Chassis Group                      | H-17        |
| Curtain,