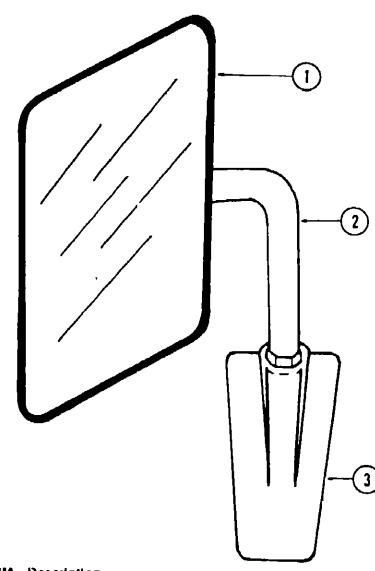

#### **ACCESSORIES GROUP**

| Key | Part Number   | U/M | Description                                      |
|-----|---------------|-----|--------------------------------------------------|
| 1   | 049347-01-000 | EA  | Mirror Head - 7 1/2" x 10 1/2" - Stainless Steel |
| 2   | 049348-01-000 | EA  | Arm - Low Mount Mirror - Bright Finish           |
| 3   | 049944-01-000 | EA  | Bracket - Mirror - Beige                         |