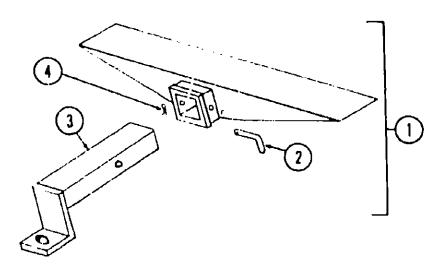

#### **ACCESSORIES GROUP**

| Key | Part Number   | U/M | Description                                      |
|-----|---------------|-----|--------------------------------------------------|
| 1   | 049347-01-000 | EA  | Mirror Head - 7 1/2" x 10 1/2" - Stainless Steel |
| 2   | 049348-01-000 | EA  | Arm - Low Mount Mirror - Bright Finish           |
| 3   | 049944-01-000 | EA  | Bracket - Mirror - Beige                         |