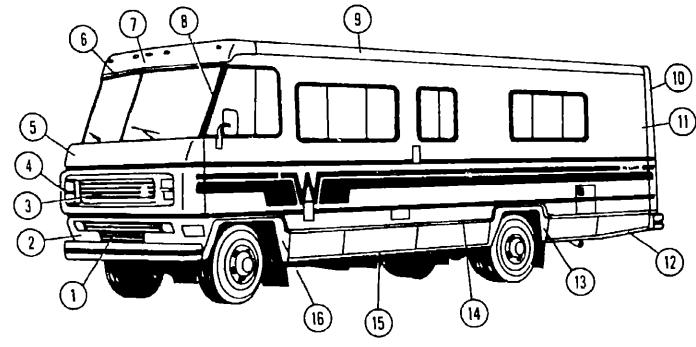

#### 1978 WDU27RT INDEX

| Floor Plan                         | H-11-H-12   |
|------------------------------------|-------------|
| Accessories Group                  | H-13-H-15   |
| Bath Group                         | H-15-H-16   |
| Chassis Group                      | H-17        |
| Curtain, Cushlon & Pad Group       | H-18 - H-21 |
| Dinette Group                      | H-21        |
| Driver's Compartment Group         | H-22 - H-23 |
| Electrical Group                   | H-23 - H-24 |
|                                    | I-1         |
| Exterior Body Group                | 1-2 - 1-5   |
| Galley Group                       | 1-6         |
| Heating & Air Conditioning Group   | 1-7         |
| Interior Finish Group              | 1-8 - 1-9   |
| LP Group                           | J-10        |
| Lounge Group                       | i-11        |
| Water & Sewage Group               | 1-12        |
| Window, Vent & Exterior Door Group | I-13 - I-22 |
| ·                                  |             |