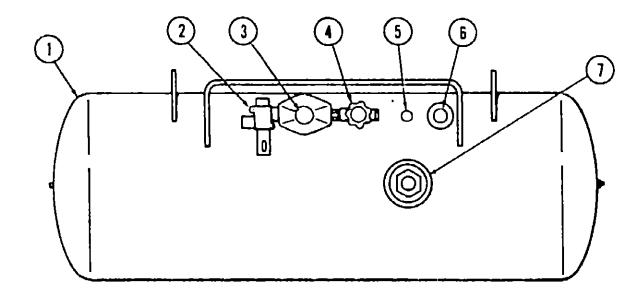

MISCELLANEOUS EXTERNALLY MOUNTED PARTS

EA Plumbing Seal - Roof Vent - 1 1/4" White

EA Plumbing Seal - Roof Vent - 1 1/2" White

EA Fill - City Water - Recessed - Off White

EA Arm - Low Mount Mirror - Brite Finish

EA Fill - Water - Recessed - Off White

EA Handle - Assist w/Light

EA Paint - High Gloss Black - Acrylic Enamel - 1 Gallon