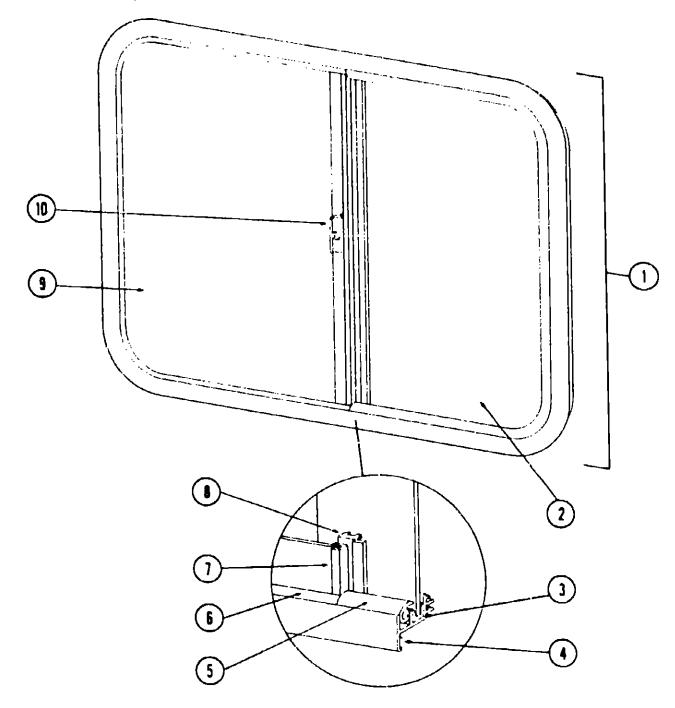

ck Anod.                                                |
| 9   | 041894-11-000  | EA  | Mullion - Slider Window - 23" - Black Anod.                                      |
| 10  | 047824-01-000  | EA  | Glass - 1/8" x 22.(. ' x 19.06" - Sliding                                        |
| •   | 049162-02-000  | EA  |                                                                                  |
| •   | 049162-01-000  | EA  | · ·                                                                              |
| •   | 023713-02-000  | ĒΑ  | Cover - Plastic Weephole - Black                                                 |
| •   | Not liketrated |     | ·                                                                                |



#### WINDOW, VENT AND EXTERIOR DOOR GROUP (CONTINUED)



#### 1978 WDP26RK INDEX

1978 WINNEBAGO
TABLE OF CONTENTS

Introduction

WC525RB WDP23RG WDP26RK WDU27RK

WDU29RB WDU27RT WDP26RB

Floor Plan

Abbreviations
Alphabetical Index

A-1 A-1

A-2 - A-4

A-5 - B-14 B-15 - C-24 D-1 - E-12

E-13 - F-22

F-23 - H-10 H-11 - I-22 I-23 - K-10

D-1 - D-2

| Accessories Group                  | D-3 - D-4   |
|------------------------------------|-------------|
| Bath Group                         | D-5         |
| Chassis Group                      | D-6 - D-7   |
| Curtain, Cushion & Pad Group       | D-8 - D-10  |
| Dinette Group                      | D-11        |
| Driver's Compartment Group         | D-11 - D-12 |
| Electrical Group                   | D-13-D-14   |
| Exterior Body Group                | D-15 - D-18 |
| Galley Group