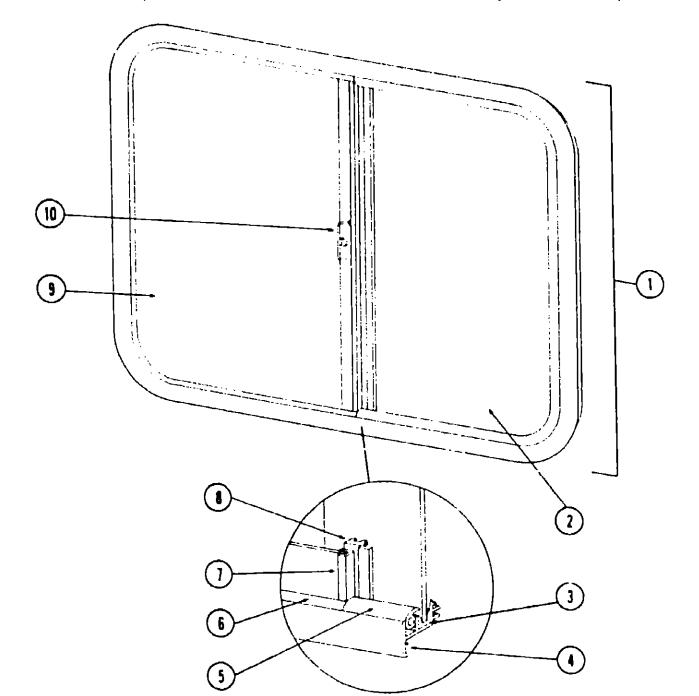

| 8   | 018025-03-000  | EA  | Holder - Glass Seal - Black Anod.                                                |
| 9   | 041894-11-000  | EA  | Mullion - Slider Window - 23" - Black Anod.                                      |
| 10  | 047824-01-000  | EA  | Glass - 1/8" x 22.(. ' x 19.06" - Sliding                                        |
| •   | 049162-02-000  | EA  |                                                                                  |
| •   | 049162-01-000  | EA  | · ·                                                                              |
| •   | 023713-02-000  | ĒΑ  | Cover - Plastic Weephole - Black                                                 |
| •   | Not liketrated |     | ·                                                                                |



#### WINDOW, VENT AND EXTERIOR DOOR GROUP (CONTINUED)



#### 1978 WDP26RK INDEX

1978 WINNEBAGO
TABLE OF CONTENTS

Introduction

WC525RB WDP23RG WDP26RK WDU27RK

WDU29RB WDU27RT WDP26RB

Floor Plan

Abbreviations
Alphabetical Index

A-1 A-1

A-2 - A-4

A-5 - B-14 B-15 - C-24 D-1 - E-12

E-13 - F-22

F-23 - H-10 H-11 - I-22 I-23 - K-10

D-1 - D-2

| Accessories Group                  | D-3 - D-4   |
|------------------------------------|-------------|
| Bath Group                         | D-5         |
| Chassis Group                      | D-6 - D-7   |
| Curtain, Cushion & Pad Group       | D-8 - D-10  |
| Dinette Group                      | D-11        |
| Driver's Compartment Group         | D-11 - D-12 |
| Electrical Group                   | D-13-D-14   |
| Exterior Body Group