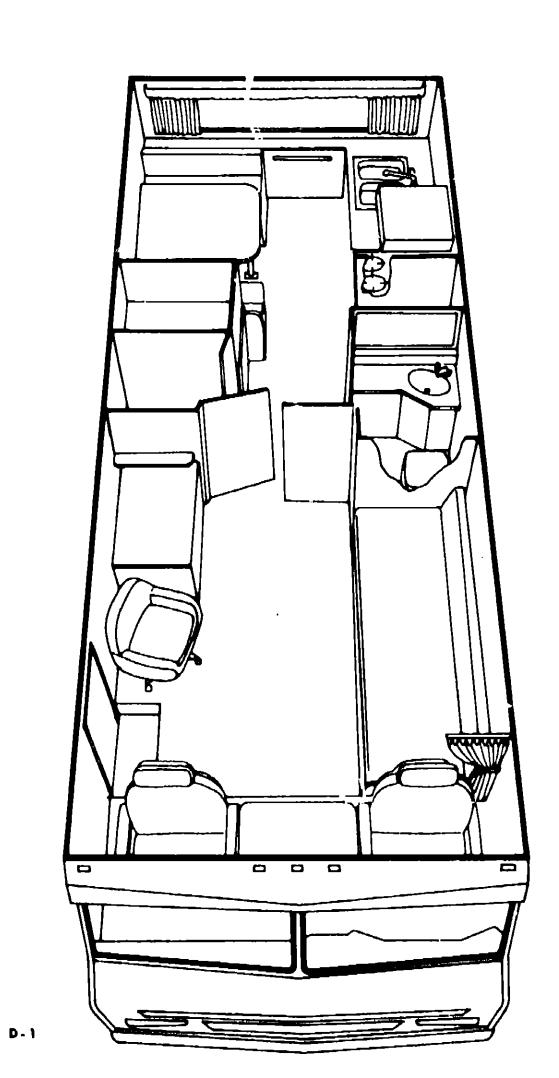

#### 1978 WDP26RK INDEX

|                                    | 5 4 5 6     |
|------------------------------------|-------------|
| Floor Plan                         | D-1 - D-2   |
| Accessories Group                  | D-3 - D-4   |
| Bath Group                         | D-5         |
| Chassis Group                      | D-8 - D-7   |
| Curtain, Cushion & Pad Group       | D-8 - D-10  |
| Dinatte Group                      | D-11        |
| Driver's Compartment Group         | D-11 - D-12 |
| Electrical Group                   | D-13 - D-14 |
| Exterior Body Group                | D-15 - D-13 |
| Gatley Group                       | D-19        |
| Heating & Air Conditioning Group   | D-20        |
| Interior Finish Group              | D-21 - D-22 |
| LP Group                           | D-23        |
| Lounge Group                       | D-23        |
| Water & Sewage Group               | D-24        |
| Window, Vent & Exterior Door Group | E-1 - E-12  |
|                                    |             |

D-2