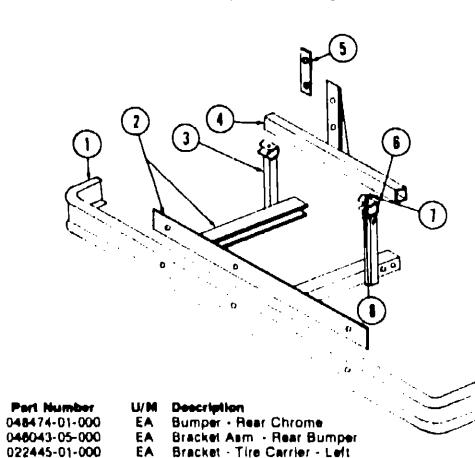

13 - D-14 |
| xterior Body Group                 | D-15 - D-18 |
| falley Group                       | D-19        |
| leating & Air Conditioning Group   | D-20        |
| nterior Finish Group               | D-21 - D-22 |
| P Group                            | D-23        |
| ounge Group                        | D-23        |
| Vater & Sewage Group               | D 24        |
| Vindow, Vent & Exterior Door Group | E-1 - E-12  |
|                                    |             |

#### **CHASSIS GROUP (CONTINUED)**

Perl Number 048473-01-000 023496-04-000 3 023520-04-000

016924-02-000

040974-01-000

021356-01-000

015365-01-000 B 005522-01-000 EA

EΑ

EΑ

U/M Description

EA Bumper - Front - Chrome

EA Bracket - Bumper - Black - Right or Left EA Bar - Bumper - Black - Right or Left



Bracket - Tire Carrier

Retainer - Spare Tire

EA Pin - Hrtch - 5/32" Wire

EA Pin - Tire Carrier

Bracket - Tire Carrier - Right

#### **CURTAIN, CUSHION AND PAD GROUP**

#### CURTAINS, TIEBACKS AND SHADES

| nvy | L Car LANGINGA | <b>Q</b> , <b>m</b> |                                                                 |                               |        |
|-----|----------------|---------------------|-----------------------------------------------------------------|-------------------------------|--------|
|     | 049021-65-000  | EA                  | Curtain w/Snap Top - 33" x 36" - Parchment                      |                               |        |
|     | 049021-69-000  | EΑ                  | Curtain w/Snap Top - 72" x 36" - Parchment                      |