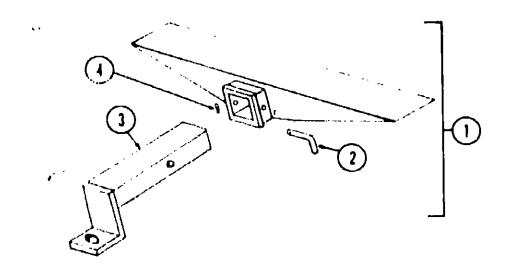

| EA  | Sending Unit - Engine Water Temperature           |
|     | 038883-01-000 | EA  | Sending Unit - Fuel 7.8 Ohm - Auxillary Fuel Tank |
|     | 045814-01-000 | EA  |                                                   |
|     | 024611-04-000 | EA  | Cap - Gas Pressure 1.50" Black                    |
|     | 048595-01-000 | EA  | Tray Asm Battery - Steel                          |
|     | 035102-01-000 | EA  |                                                   |
|     | 007131-01-000 | EA  |                                                   |
|     | 035260-01-000 | EA  | • • • • • • • • • • • • • • • • • • • •           |
|     | 007125-01-000 | EA  | · · · · · · · · · · · · · · · · · · ·             |
|     | 007249-01-000 | EA  | Tailpipe - Curved - 2 1/2" x 58"                  |



| Key | Parl Number   | U/M | Description                     |
|-----|---------------|-----|---------------------------------|
| 1   | 023695-01-700 | EA  | Hitch Kit - w/Drawbar           |
| 2   | 034512-01-000 | EA  | Pin - Locking - Drawbar         |
| 3   | 024876-01-700 | EΑ  | Drawbar Asm Trailer Hitch       |
| 4   | 034513-01-000 | EΑ  | Pin - Hitch - 3/16" Wire Spring |

#### 1978 WINNEBAGO TABLE OF CONTENTS

| •                  |             |
|--------------------|-------------|
| Introduction       | A-1         |
| Abbreviation:      | A-1         |
| Alphabetical #in/9 | A-2 - A-4   |
| WC525RB            | A-5 - B-14  |
| WDP23RG            | B-15 - C-24 |
| WDP26RK            | D-1 - E-12  |
| WDU27RK            | E-13 - F-22 |
| WDU29RB            | F-23 - H-10 |
| WD