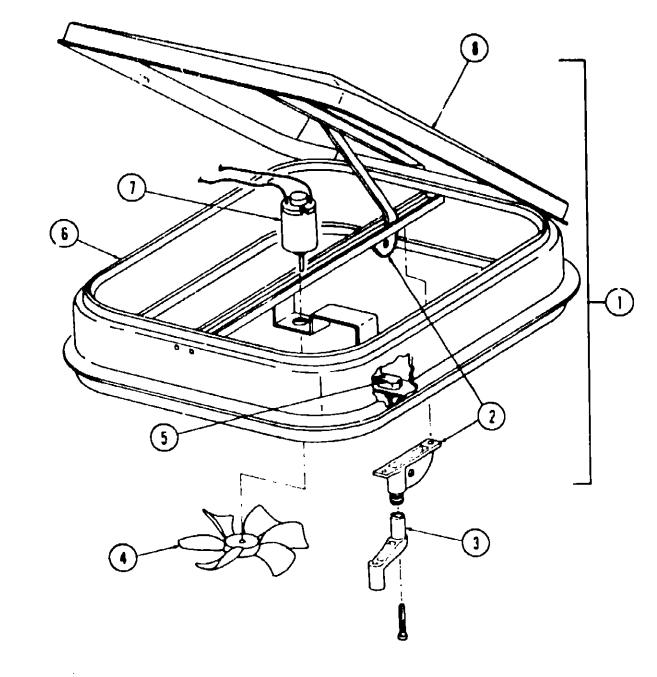

#### 1978 WDP26RK INDEX

|                                    | 5 4 5 6     |
|------------------------------------|-------------|
| Floor Plan                         | D-1 - D-2   |
| Accessories Group                  | D-3 - D-4   |
| Bath Group                         | D-5         |
| Chassis Group                      | D-8 - D-7   |
| Curtain, Cushion & Pad Group       | D-8 - D-10  |
| Dinatte Group                      | D-11        |
| Driver's Compartment Group         | D-11 - D-12 |
| Electrical Group                   | D-13 - D-14 |
| Exterior Body Group                | D-15 - D-13 |
| Gatley Group                       | D-19        |
| Heating & Air Conditioning Group   | D-20        |
| Interior Finish Group              | D-21 - D-22 |
| LP Group                           | D-23        |
| Lounge Group                       | D-23        |
| Water & Sewage Group               | D-24        |
| Window, Vent & Exterior Door Group | E-1 - E-12  |
|                                    |             |