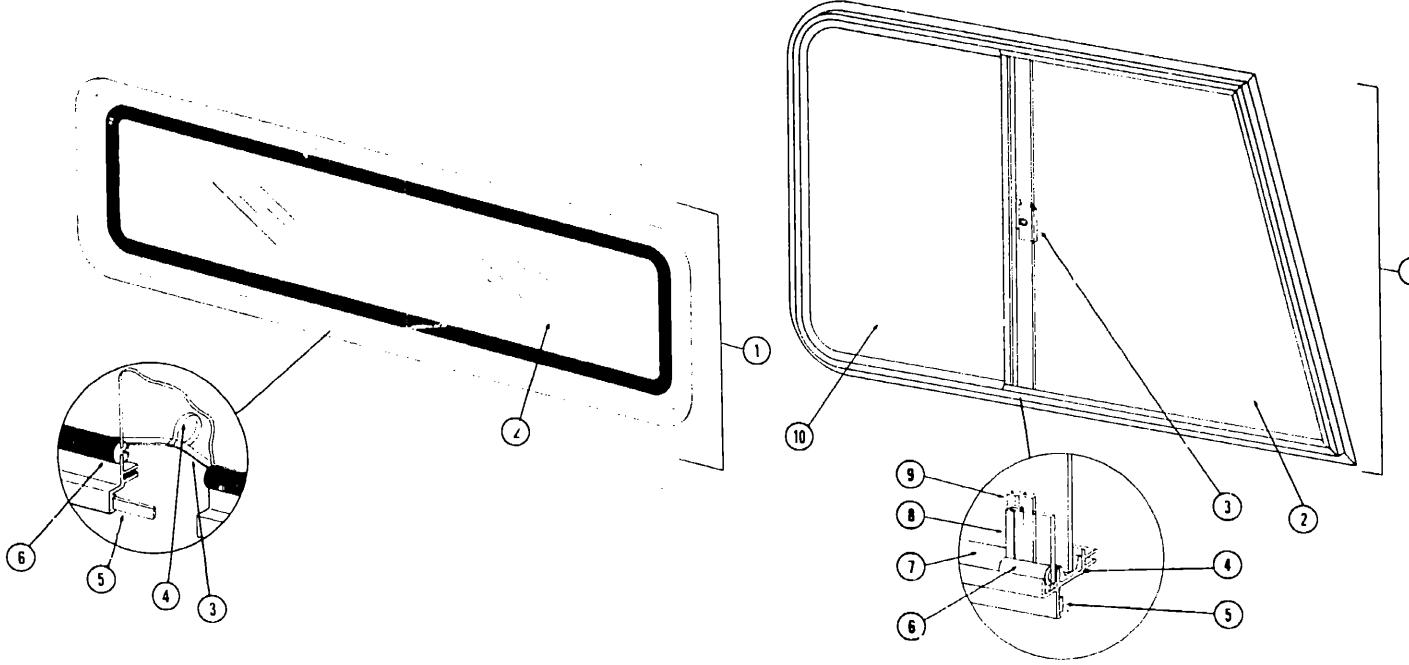

6 - D-7   |
| Curtain, Cushion & Pad Group       | D-8 - D-10  |
| Dinette Group                      | D-11        |
| Driver's Compartment Group         | D-11 - D-12 |
| Flectrical Group                   | D-13 - D-14 |
| Exterior Body Group                | D-15 - D-18 |
| Galley Group                       | D-19        |
| Heating & Air Conditioning Group   | D-20        |
| Interior Finish Group              | D-21 - D-22 |
| LP Group                           | D-23        |
| Lounge Group                       | D-23        |
| Water & Sewage Group               | D-24        |
| Window, Vent & Exterior Door Group | E-1 - E-12  |
|                                    |             |

#### WINDOW, VENT AND EXTERIOR DOOR GROUP

#### WINDOW, VENT AND EXTERIOR DOOR GROUP (CONTINUED)



E - 1

| 1978 | WDP26RK |
|------|---------|
| I    | NDEX    |

1978 WINNEBAGO TABLE OF CONTENTS

Introduction Abbreviations Alphabetical Index

WC525R9 WDP23RG WDP26RK WDU27RK

WDU29RB WDU27RT WDP26RB A-1 A-2 - A-4 A-5 - B-14 B-15 - C-24 D-1 - E-12 E-13 - F-22 F-23 - H-10 H-11 - I-22 I-23 - K-10

| F. 81                              |             |
|------------------------------------|-------------|
| Floor Plan                         | D-1 - D-2   |
| Accessories Group                  | D-3 - D-4   |
| Bath Group                         | D-5         |
| Chassis Group                      | D-6 - D-7   |
| Curtain, Cushion & Pad Group       | D-8 - D-10  |
| Dinette Group                      | D-11        |
| Driver's Compartment Group         | D-11 - D-12 |
| Electrical Group