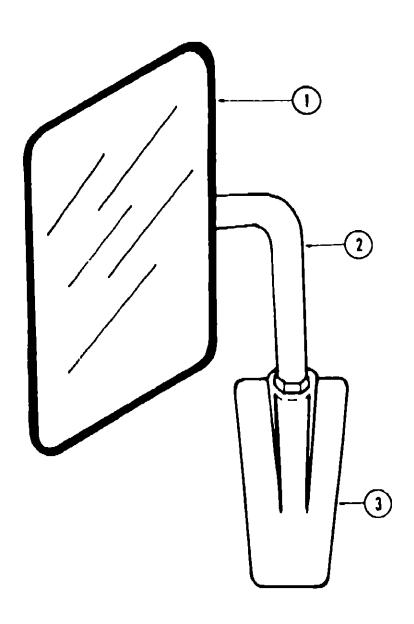

#### **ACCESSORIES GROUP**

| (ey | Part Number   | U/M | Description                                      |
|-----|---------------|-----|--------------------------------------------------|
| 1   | 049347-01-000 | FΛ  | Mirror Head - 7 1/2" x 10 1/2" - Stainless Steel |
| 2   | 049348-01-000 | EA  | Arm - Low Mount Mirror - Bright Finish           |
| 3   | 049944-01-000 |     | Bracket - Mirror - Outside - Beige               |