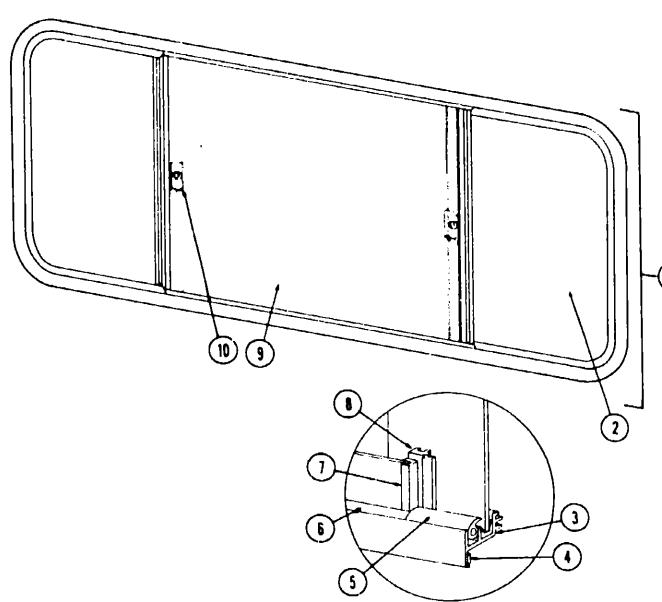

#### 1978 WDP26RK INDEX

|                                    | 5 4 5 6     |
|------------------------------------|-------------|
| Floor Plan                         | D-1 - D-2   |
| Accessories Group                  | D-3 - D-4   |
| Bath Group                         | D-5         |
| Chassis Group                      | D-8 - D-7   |
| Curtain, Cushion & Pad Group       | D-8 - D-10  |
| Dinatte Group                      | D-11        |
| Driver's Compartment Group         | D-11 - D-12 |
| Electrical Group                   | D-13 - D-14 |
| Exterior Body Group                | D-15 - D-13 |
| Gatley Group                       | D-19        |
| Heating & Air Conditioning Group   | D-20        |
| Interior Finish Group              | D-21 - D-22 |
| LP Group                           | D-23        |
| Lounge Group                       | D-23        |
| Water & Sewage Group               | D-24        |
| Window, Vent & Exterior Door Group | E-1 - E-12  |
|                                    |             |