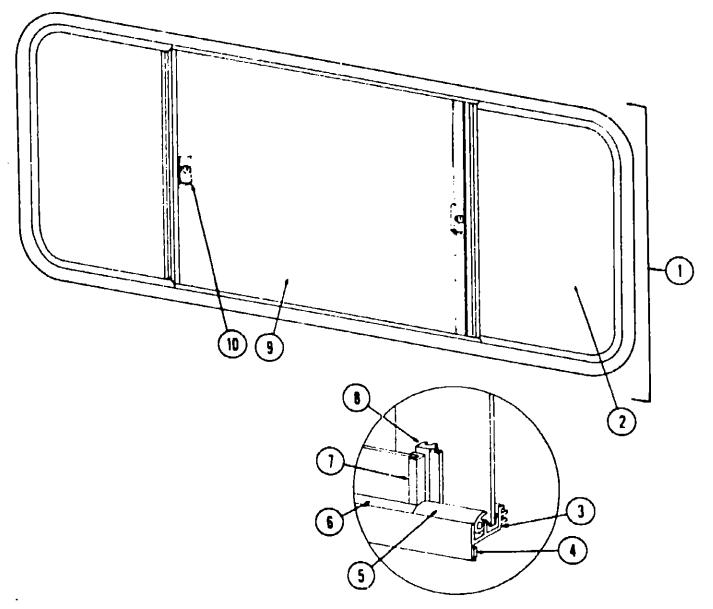

#### 1978 WDP26RK INDEX

|                                    | 5 4 5 6     |
|------------------------------------|-------------|
| Floor Plan                         | D-1 - D-2   |
| Accessories Group                  | D-3 - D-4   |
| Bath Group                         | D-5         |
| Chassis Group                      | D-8 - D-7   |
| Curtain, Cushion & Pad Group       | D-8 - D-10  |
| Dinatte Group                      | D-11        |
| Driver's Compartment Group         | D-11 - D-12 |
| Electrical Group                   | D-13 - D-14 |
| Exterior Body Group                | D-15 - D-13 |
| Gatley Group                       | D-19        |
| Heating & Air Conditioning Group   | D-20        |
| Interior Finish Group              | D-21 - D-22 |
| LP Group                           | D-23        |
| Lounge Group                       | D-23        |
| Water & Sewage Group               | D-24        |
| Window, Vent & Exterior Door Group | E-1 - E-12  |
|                                    |             |