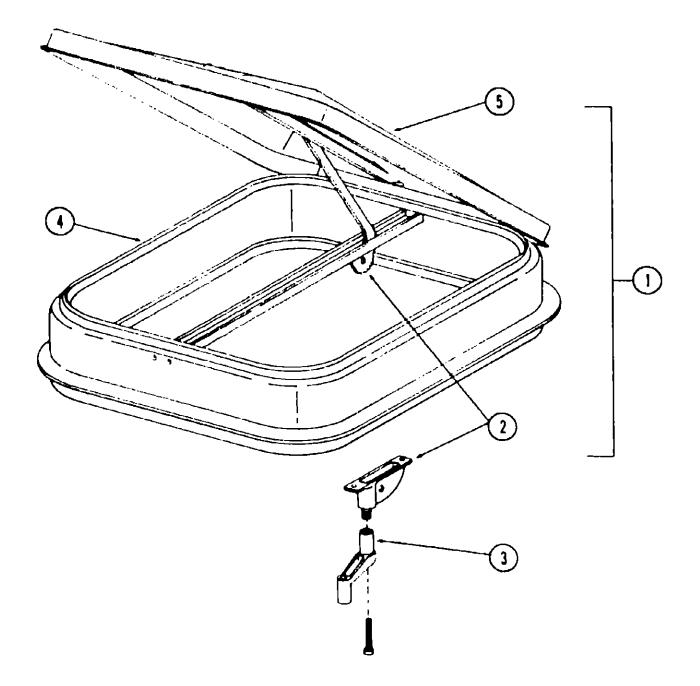

#### 1978 WDP26RK INDEX

|                                    | 5 4 5 6     |
|------------------------------------|-------------|
| Floor Plan                         | D-1 - D-2   |
| Accessories Group                  | D-3 - D-4   |
| Bath Group                         | D-5         |
| Chassis Group                      | D-8 - D-7   |
| Curtain, Cushion & Pad Group       | D-8 - D-10  |
| Dinatte Group                      | D-11        |
| Driver's Compartment Group         | D-11 - D-12 |
| Electrical Group                   | D-13 - D-14 |
| Exterior Body Group                | D-15 - D-13 |
| Gatley Group                       | D-19        |
| Heating & Air Conditioning Group   | D-20        |
| Interior Finish Group              | D-21 - D-22 |
| LP Group                           | D-23        |
| Lounge Group                       | D-23        |
| Water & Sewage Group               | D-24        |
| Window, Vent & Exterior Door Group | E-1 - E-12  |
|                                    |             |