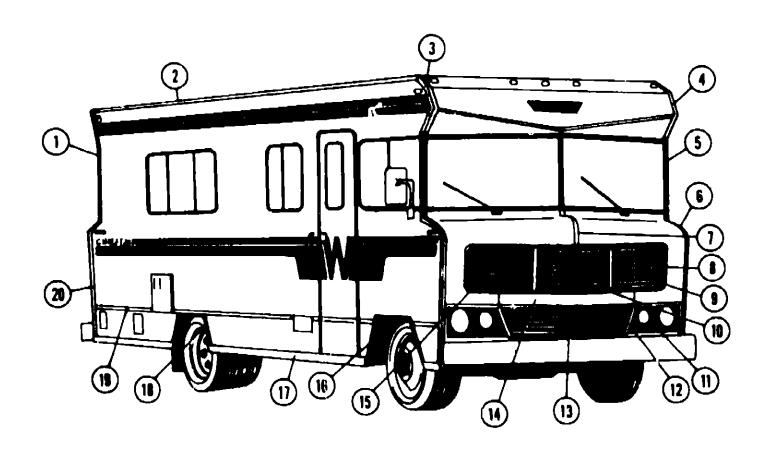

#### **ACCESSORIES GROUP**

| (ey | Part Number   | U/M | Description                                      |
|-----|---------------|-----|--------------------------------------------------|
| 1   | 049347-01-000 | FΛ  | Mirror Head - 7 1/2" x 10 1/2" - Stainless Steel |
| 2   | 049348-01-000 | EA  | Arm - Low Mount Mirror - Bright Finish           |
| 3   | 049944-01-000 |     | Bracket - Mirror - Outside - Beige               |