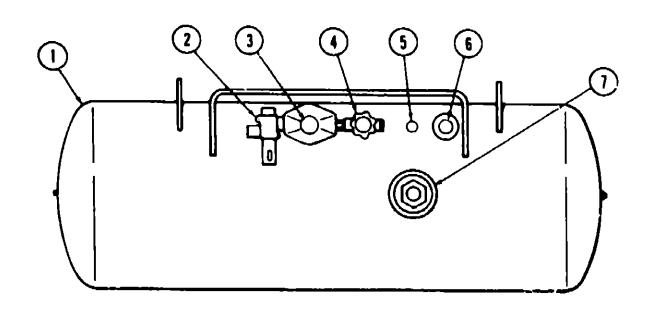

#### **ACCESSORIES GROUP**

| (ey | Part Number   | U/M | Description                                      |
|-----|---------------|-----|--------------------------------------------------|
| 1   | 049347-01-000 | FΛ  | Mirror Head - 7 1/2" x 10 1/2" - Stainless Steel |
| 2   | 049348-01-000 | EA  | Arm - Low Mount Mirror - Bright Finish           |
| 3   | 049944-01-000 |     | Bracket - Mirror - Outside - Beige               |