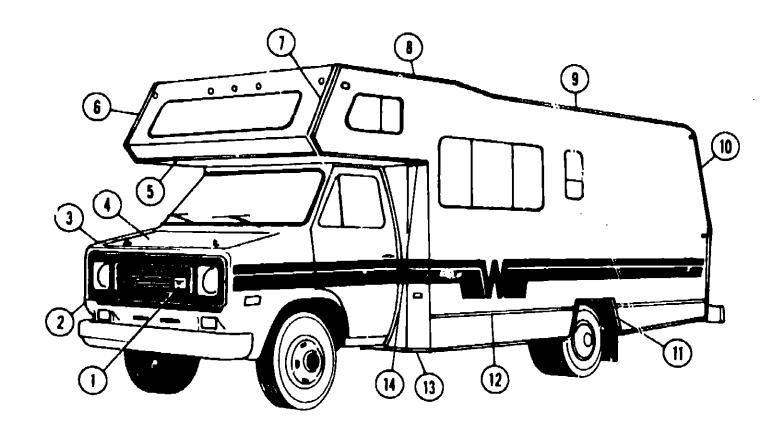

#### **CHASSIS GROUP**

| •y | Parl Number   | U/M | Description                            |
|----|---------------|-----|----------------------------------------|
|    | 024652-01-700 | EA  | Step Asm Entry Door                    |
|    | 049912-01-000 | EA  | Step Asm Assist Front Door             |
|    | 045000-03-000 | EA  | Shield - Heat 40.00"                   |
|    | 048504-01-000 | EA  | Tray Battery Steel                     |
|    | 048682-01-000 | EΑ  | Rod - Battery Tie Down                 |
|    | 048592-01-000 | EA  | Hold Down Double Battery               |
|    | 039615-01-000 | EΑ  | Rod - Holding Hood                     |
|    | 046746-01-000 | EΑ  | Support Asm Radiator/Grille            |
|    | 044763-01-000 | EA  | Splash Guard - Front Black Rubber      |
|    | 017516-01-000 | EA  | Mud Flap - Black                       |
|    | 044163-01-000 | EA  | Bracket Fiberglass to Wheel Well       |
|    | 044164-01-000 | EA  | Bracket Fiberglass to Hinge Pillar     |
|    | 044371-01:000 | EA  | Bracket Fiberglass Front Bottom Attach |
|    | 044373-01-000 | EA  | Bracket Fiberglass Front Top Attach    |
|    | 041723-01-000 | EA  | Bracket - Hood - Center Bumper         |
|    | 045683-01-000 | EA  | Pivot - Hood                           |
|    | 040848-01-000 | EA  | Bumper - Hood                          |
|    | 007125-08-000 | EA  | Clamp Asm. Muffler 3" Dia.             |
|    | 042377-01-000 | EA  | Tail Pipe Extension 3" O.D. 7.50"      |
|    | 040634-02-000 | EA  | Carrier - Spare Tire                   |
|    | 046043-06-000 | EΑ  | Bracket Asm Bumper                     |
|    | 046785-01-000 | EA  | Bumper - Rear Chrome 93"               |
|    | 045226-01-000 | EA  | Tray Generator 36.25" x 37.75"         |
|    | 039649-01-000 | EΑ  | Wheel Well Rear Plactic Left or Right  |

|     | <b>5</b>      | 11/04 | Basadatian.                      |
|-----|---------------|-------|----------------------------------|
| Key | Part Number   |       | Description                      |
| 1   | 023695-01-700 | EA    | Hitch Kit - w/Drawbar            |
| 2   | 034512-01-000 | EA    | Pin - Locking - Drawbar          |
| 3   | 024876-01-700 | EA    | Drawbar - Trailer Hitch - Primed |
| 4   | 034513-01-000 | EA    | Pin - Hitch - 3/16" Wire Spring  |
|     |               |       |                                  |