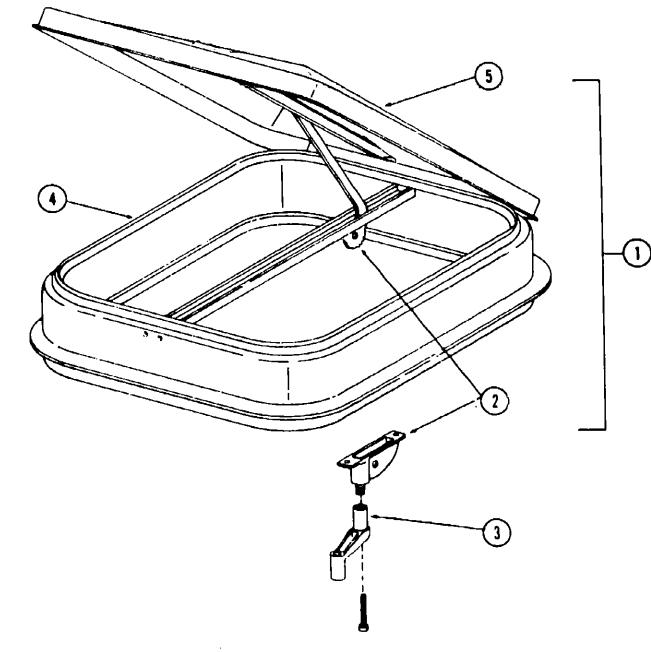

#### **ACCESSORIES GROUP**

Part Number 049347-01-000 2 049349-01-000

U/M Description

EA Mirror Head Only 7 1/2" x 10 1/2" Stainless Steel

EA Arm West Coast Mirror - Stainless Steel

#### ACCESSORIES GROUP (CONTINUED)