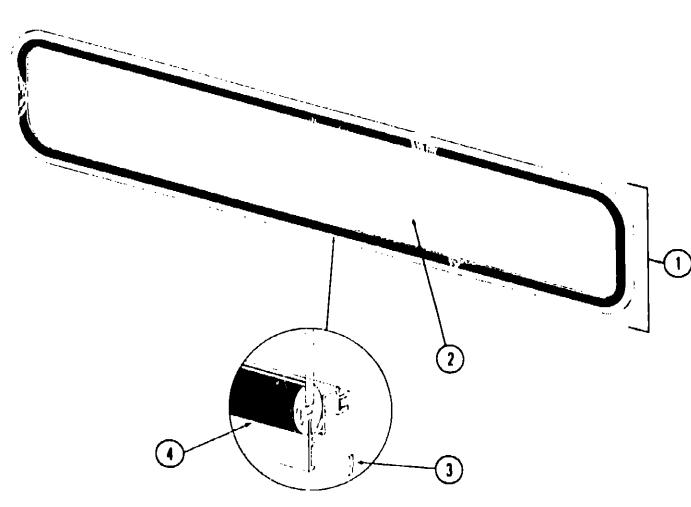

#### 1978 WC525RB INDEX

| oor Plan                           | A-5 - A-6   |
|------------------------------------|-------------|
| ccessories Group                   | A-7 - A-8   |
| ath Group                          | A-9 - A-10  |
| nassis Group                       | A-11        |
| urtain, Cushion & Pad Group        | A-12 - A-14 |
| inette Group                       | A-15        |
| river's Compartment Group          | A-16        |
| lectrical Group                    | A-17 - A-18 |
| xterior Body Group                 | A-19 - A-22 |
| salley Group                       | A-23        |
| leating & Air Conditioning Group   | A-24        |
| nterior Finish Group               | B-1 - B-2   |
| P Group                            | <b>B</b> -3 |
| ounge Group                        | B-3         |
| Vater & Sewage Group               | B-4         |
| Vinabw, Vent & Exterior Door Group | B-5 - B-14  |

#### 1978 WC525RB INDEX

| Floor Plan                         | A-5 - A-6   |
|------------------------------------|-------------|
| Accessories Group                  | A-7 - A-8   |
| Bath Group                         | A-9 - A-10  |
| Chassis Group                      | A-11        |
| Curtain, Cushion & Pad Group       | A-12 - A-14 |
| Dinette Group                      | A-15        |
| Driver's Compartment Group         | A-16        |
| Electrical Group                   | A-17 - A-18 |
| Exterior Body Group                | A-19 - A-22 |
| Galley Group                       | A-23        |
| Heating & Air Conditioning Group   | A-24        |
| Interior Finish Group              | B-1 - B-2   |
| LP Group                           | B-3         |
| Lounge Group                       | B-3         |
| Water & Sewage Group               | B-4         |
| Window, Vent & Exterior Door Group | B-5 - B-14  |
|                                    |             |