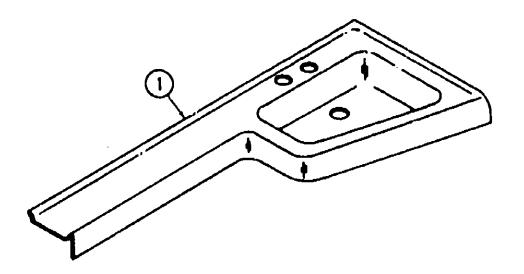

**BATH GROUP (CONTINUED)** 

U/M Description
EA Lavatory Top - Ivory Plastic w/o Hardware Part Number 042175-01-000