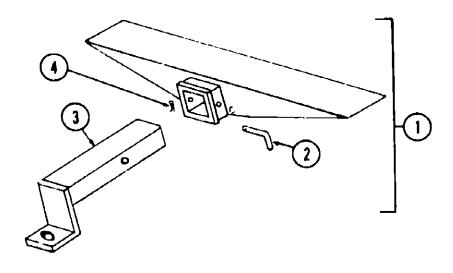

#### **CHASSIS GROUP**

| •y | Parl Number   | U/M | Description                            |
|----|---------------|-----|----------------------------------------|
|    | 024652-01-700 | EA  | Step Asm Entry Door                    |
|    | 049912-01-000 | EA  | Step Asm Assist Front Door             |
|    | 045000-03-000 | EA  | Shield - Heat 40.00"                   |
|    | 048504-01-000 | EA  | Tray Battery Steel                     |
|    | 048682-01-000 | EΑ  | Rod - Battery Tie Down                 |
|    | 048592-01-000 | EA  | Hold Down Double Battery               |
|    | 039615-01-000 | EΑ  | Rod - Holding Hood                     |
|    | 046746-01-000 | EΑ  | Support Asm Radiator/Grille            |
|    | 044763-01-000 | EA  | Splash Guard - Front Black Rubber      |
|    | 017516-01-000 | EA  | Mud Flap - Black                       |
|    | 044163-01-000 | EA  | Bracket Fiberglass to Wheel Well       |
|    | 044164-01-000 | EA  | Bracket Fiberglass to Hinge Pillar     |
|    | 044371-01:000 | EA  | Bracket Fiberglass Front Bottom Attach |
|    | 044373-01-000 | EA  | Bracket Fiberglass Front Top Attach    |
|    | 041723-01-000 | EA  | Bracket - Hood - Center Bumper         |
|    | 045683-01-000 | EA  | Pivot - Hood                           |
|    | 040848-01-000 | EA  | Bumper - Hood                          |
|    | 007125-08-000 | EA  | Clamp Asm. Muffler 3" Dia.             |
|    | 042377-01-000 | EA  | Tail Pipe Extension 3" O.D. 7.50"      |
|    | 040634-02-000 | EA  | Carrier - Spare Tire                   |
|    | 046043-06-000 | EΑ  | Bracket Asm Bumper                     |
|    | 046785-01-000 | EA  | Bumper - Rear Chrome 93"               |
|    | 045226-01-000 | EA  | Tray Generator 36.25" x 37.75"         |
|    | 039649-01-000 | EΑ  | Wheel Well Rear Plactic Left or Right  |

|     | <b>5</b>      | 11/04 | Basadatian.                      |
|-----|---------------|-------|----------------------------------|
| Key | Part Number   |       | Description                      |
| 1   | 023695-01-700 | EA    | Hitch Kit - w/Drawbar            |
| 2   | 034512-01-000 | EA    | Pin - Locking - Drawbar          |
| 3   | 024876-01-700 | EA    | Drawbar - Trailer Hitch - Primed |
| 4   | 034513-01-000 | EA    | Pin - Hitch - 3/16" Wire Spring  |
|     |               |       |                                  |