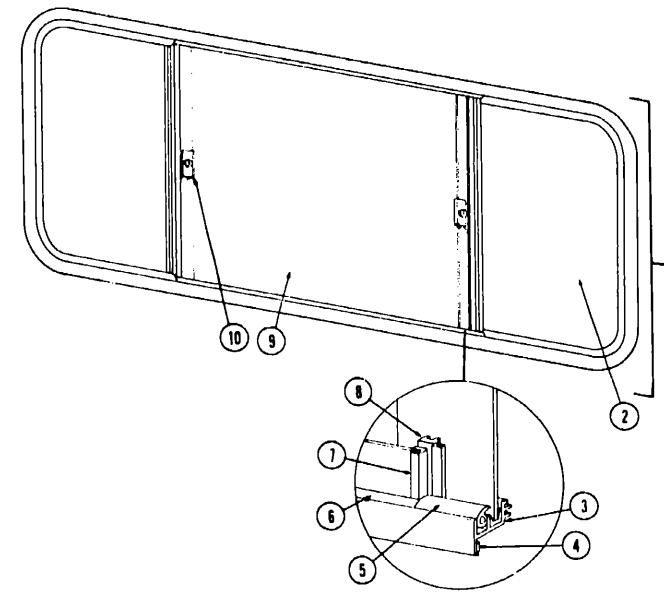

#### 1978 WC525RB INDEX

| oor Plan                           | A-5 - A-6   |
|------------------------------------|-------------|
| ccessories Group                   | A-7 - A-8   |
| ath Group                          | A-9 - A-10  |
| nassis Group                       | A-11        |
| urtain, Cushion & Pad Group        | A-12 - A-14 |
| inette Group                       | A-15        |
| river's Compartment Group          | A-16        |
| lectrical Group                    | A-17 - A-18 |
| xterior Body Group                 | A-19 - A-22 |
| salley Group                       | A-23        |
| leating & Air Conditioning Group   | A-24        |
| nterior Finish Group               | B-1 - B-2   |
| P Group                            | <b>B</b> -3 |
| ounge Group                        | B-3         |
| Vater & Sewage Group               | B-4         |
| Vinabw, Vent & Exterior Door Group | B-5 - B-14  |

#### 1978 WC525RB INDEX

| Floor Plan                         | A-5 - A-6   |
|------------------------------------|-------------|
| Accessories Group                  | A-7 - A-8   |
| Bath Group                         | A-9 - A-10  |
| Chassis Group                      | A-11        |
| Curtain, Cushion & Pad Group       | A-12 - A-14 |
| Dinette Group                      | A-15        |
| Driver's Compartment Group         | A-16        |
| Electrical Group                   | A-17 - A-18 |
| Exterior Body Group                | A-19 - A-22 |
| Galley Group                       | A-23        |
| Heating & Air Conditioning Group   | A-24        |
| Interior Finish Group              | B-1 - B-2   |
| LP Group                           | B-3         |
| Lounge Group                       | B-3         |
| Water & Sewage Group               | B-4         |
| Window, Vent & Exterior Door Group | B-5 - B-14  |
|                                    |             |