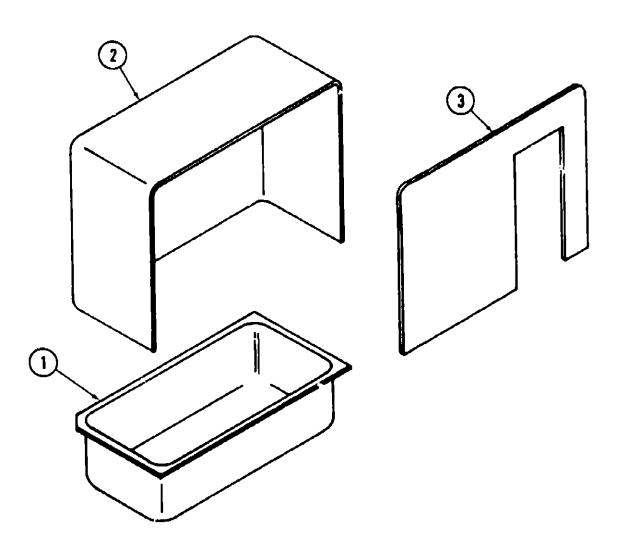

Part Number 041826-01-000 041853-01-000

041852-01-000

U/M Description

EA Bathtub - Bottom - Ivory Plastic

EA Bathtub - Rear - Ivory Plastic

EA Bathtub - Front - Ivory Plastic