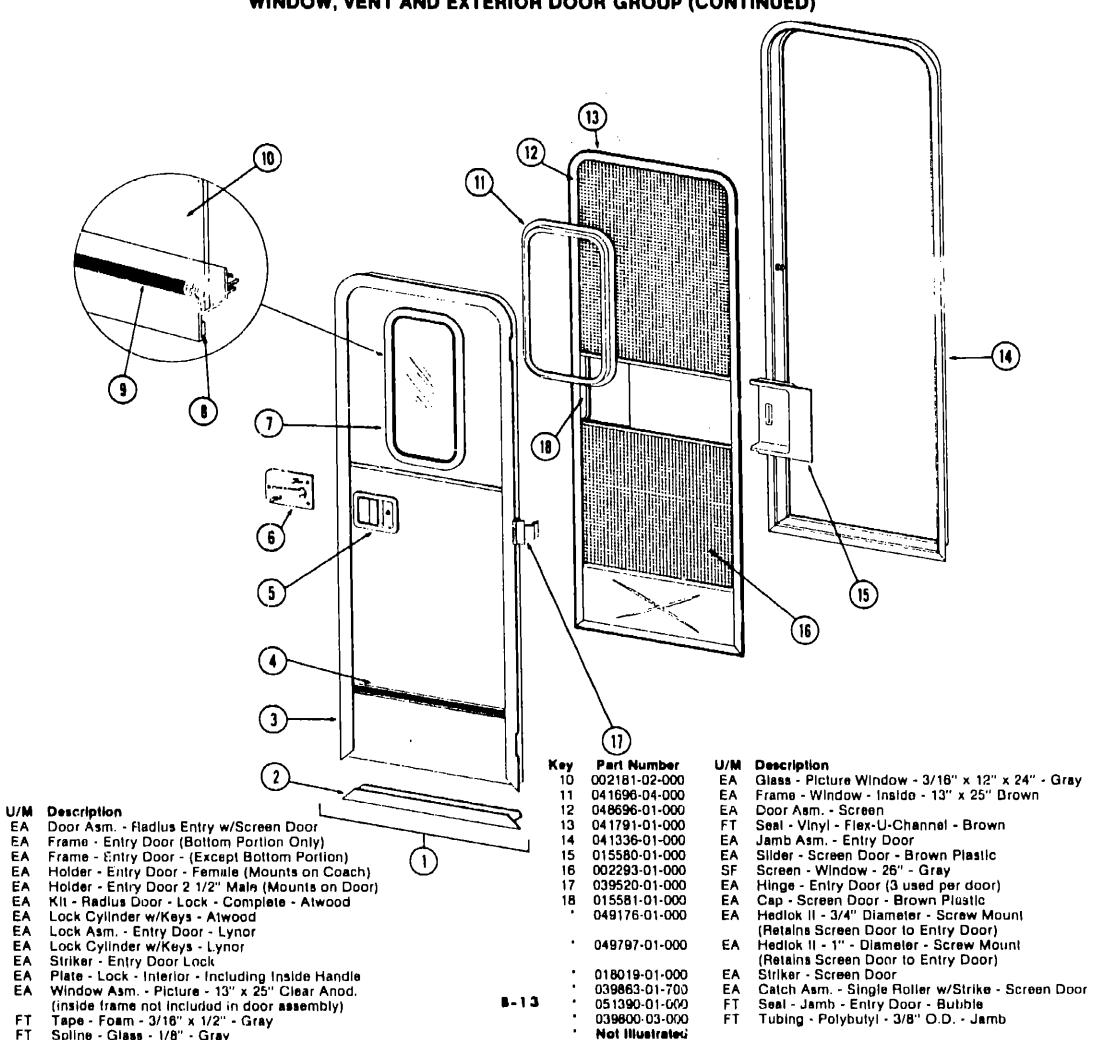

de - 6" Plastic                                              |
| 5   | 008195-01-000 | EA  | Switch - Push Button - 12 Volt                                        |
| 6   | 002825-01-000 | FT  | Weatherstrip - Roof Vent                                              |
| 7   | 048648-01-000 | EA  | Motor - 12 Volt                                                       |
| 8   | 046825-01-000 | EA  | Cover - Plastic - Roof Vent                                           |
| •   | 048095-01-000 | EA  | Screen Asm Powered Roof Vent - Clear Anod. (not included in assembly) |
| •   | 048395-03-000 | EA  | Screen Asin Powered Roof Vent - Beige (not Included in assembly       |
| _   |               |     | •                                                                     |

Not illustrated

Key



Part Number

050096-16-000 039737-01-000

039736-01-000

009101-02-000

009102-01-000

041948-01-000

039541-01-000

052186-01-000

045017-01-700

039539-01-000

039979-01-000

041875-03-000

004363-01-000

002309-01-000

EΑ

EΑ

FΤ

Spline - Glass - 1/8" - Gray

#### 1978 WINNEBAGO **TABLE OF CONTENTS**

| Introduction       | <b>A-1</b>  |
|--------------------|-------------|
| Abbreviations      | A-1         |
| Alphabetical Index | A-2 - A-4   |
| WC525RB            | A-5 - B-14  |
| WDP23RG            | B-15 - C-24 |
| WDP26RK            | D-1 - E-12  |
| WDU27RK            | E-13 - F-22 |
| WDU29RB            | F-23 - H-10 |
| WDU27RT            | H-11 - I-22 |
| WDP26RB            | I-23 - K-10 |

| A-5 - A-6   |
|-------------|
| A-7 - A-8   |
| A-9 - A-10  |
| A-11        |
| A