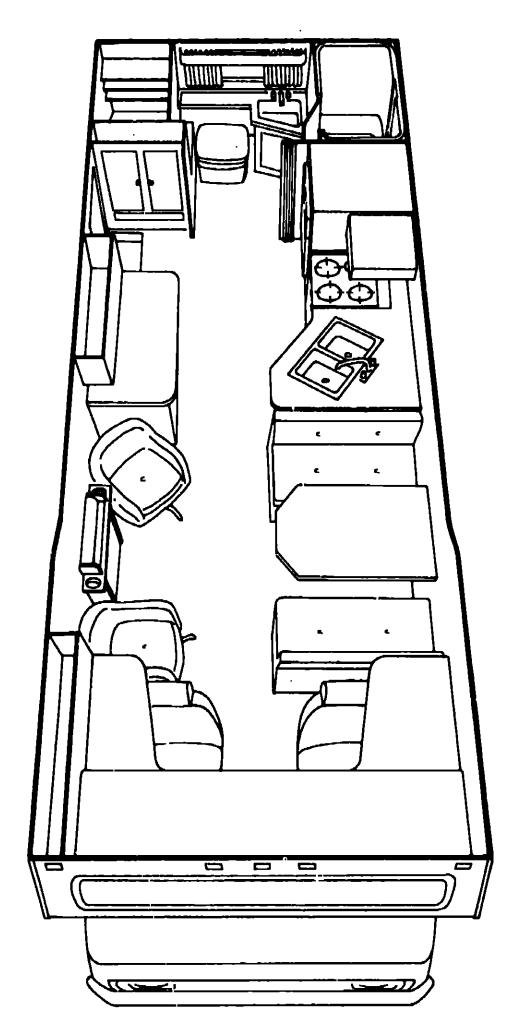

#### 1978 WC525RB INDEX

| oor Plan                           | A-5 - A-6   |
|------------------------------------|-------------|
| ccessories Group                   | A-7 - A-8   |
| ath Group                          | A-9 - A-10  |
| nassis Group                       | A-11        |
| urtain, Cushion & Pad Group        | A-12 - A-14 |
| inette Group                       | A-15        |
| river's Compartment Group          | A-16        |
| lectrical Group                    | A-17 - A-18 |
| xterior Body Group                 | A-19 - A-22 |
| salley Group                       | A-23        |
| leating & Air Conditioning Group   | A-24        |
| nterior Finish Group               | B-1 - B-2   |
| P Group                            | <b>B</b> -3 |
| ounge Group                        | B-3         |
| Vater & Sewage Group               | B-4         |
| Vinabw, Vent & Exterior Door Group | B-5 - B-14  |

A-6