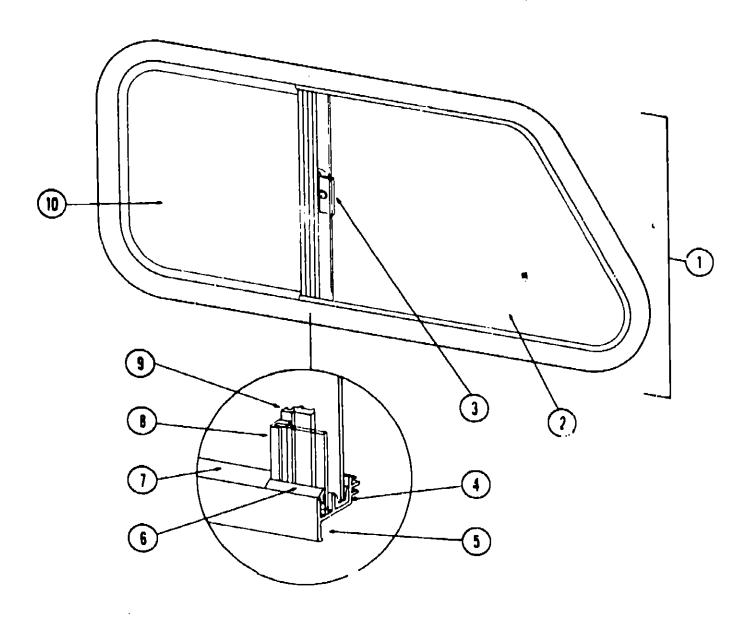

#### 1978 WC525RB INDEX

| oor Plan                           | A-5 - A-6   |
|------------------------------------|-------------|
| ccessories Group                   | A-7 - A-8   |
| ath Group                          | A-9 - A-10  |
| nassis Group                       | A-11        |
| urtain, Cushion & Pad Group        | A-12 - A-14 |
| inette Group                       | A-15        |
| river's Compartment Group          | A-16        |
| lectrical Group                    | A-17 - A-18 |
| xterior Body Group                 | A-19 - A-22 |
| salley Group                       | A-23        |
| leating & Air Conditioning Group   | A-24        |
| nterior Finish Group               | B-1 - B-2   |
| P Group                            | <b>B</b> -3 |
| ounge Group                        | B-3         |
| Vater & Sewage Group               | B-4         |
| Vinabw, Vent & Exterior Door Group | B-5 - B-14  |

#### 1978 WC525RB INDEX

| Floor Plan                         | A-5 - A-6   |
|------------------------------------|-------------|
| Accessories Group                  | A-7 - A-8   |
| Bath Group                         | A-9 - A-10  |
| Chassis Group                      | A-11        |
| Curtain, Cushion & Pad Group       | A-12 - A-14 |
| Dinette Group                      | A-15        |
| Driver's Compartment Group         | A-16        |
| Electrical Group                   | A-17 - A-18 |
| Exterior Body Group                | A-19 - A-22 |
| Galley Group                       | A-23        |
| Heating & Air Conditioning Group   | A-24        |
| Interior Finish Group              | B-1 - B-2   |
| LP Group                           | B-3         |
| Lounge Group                       | B-3         |
| Water & Sewage Group               | B-4         |
| Window, Vent & Exterior Door Group | B-5 - B-14  |
|                                    |             |