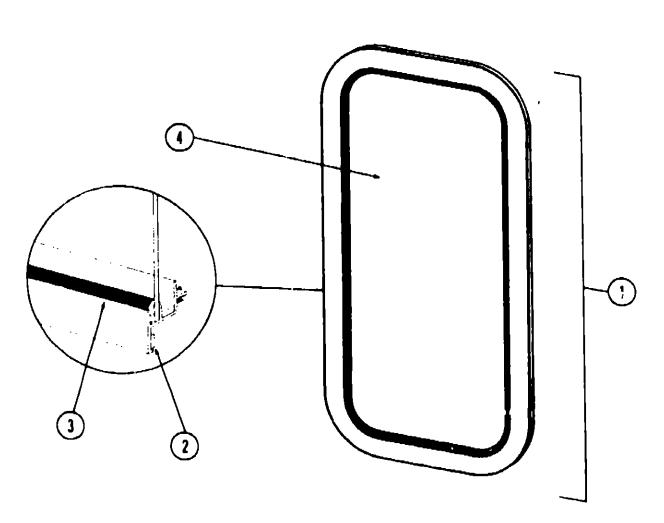

#### 1978 WC525RB INDEX

| oor Plan                           | A-5 - A-6   |
|------------------------------------|-------------|
| ccessories Group                   | A-7 - A-8   |
| ath Group                          | A-9 - A-10  |
| nassis Group                       | A-11        |
| urtain, Cushion & Pad Group        | A-12 - A-14 |
| inette Group                       | A-15        |
| river's Compartment Group          | A-16        |
| lectrical Group                    | A-17 - A-18 |
| xterior Body Group                 | A-19 - A-22 |
| salley Group                       | A-23        |
| leating & Air Conditioning Group   | A-24        |
| nterior Finish Group               | B-1 - B-2   |
| P Group                            | <b>B</b> -3 |
| ounge Group                        | B-3         |
| Vater & Sewage Group               | B-4         |
| Vinabw, Vent & Exterior Door Group | B-5 - B-14  |

#### 1978 WC525RB INDEX

| Floor Plan                         | A-5 - A-6   |
|------------------------------------|-------------|
| Accessories Group                  | A-7 - A-8   |
| Bath Group                         | A-9 - A-10  |
| Chassis Group                      | A-11        |
| Curtain, Cushion & Pad Group       | A-12 - A-14 |
| Dinette Group                      | A-15        |
| Driver's Compartment Group         | A-16        |
| Electrical Group                   | A-17 - A-18 |
| Exterior Body Group                | A-19 - A-22 |
| Galley Group                       | A-23        |
| Heating & Air Conditioning Group   | A-24        |
| Interior Finish Group              | B-1 - B-2   |
| LP Group                           | B-3         |
| Lounge Group                       | B-3         |
| Water & Sewage Group               | B-4         |
| Window, Vent & Exterior Door Group | B-5 - B-14  |
|                                    |             |