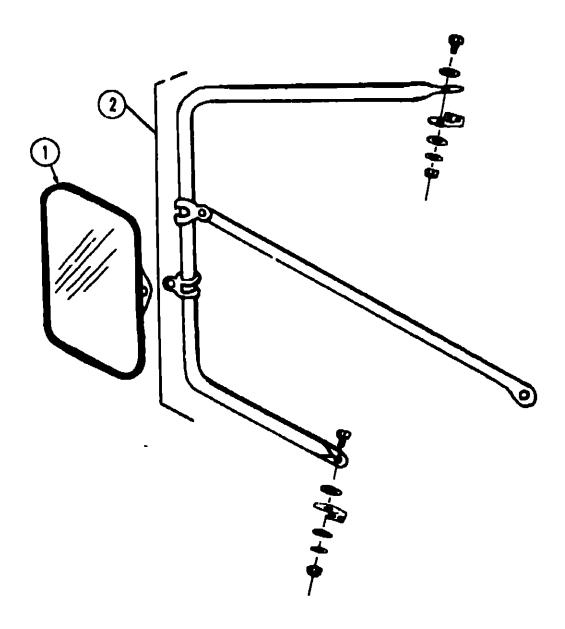

#### **ACCESSORIES GROUP**

Part Number 049347-01-000 2 049349-01-000

U/M Description

EA Mirror Head Only 7 1/2" x 10 1/2" Stainless Steel

EA Arm West Coast Mirror - Stainless Steel