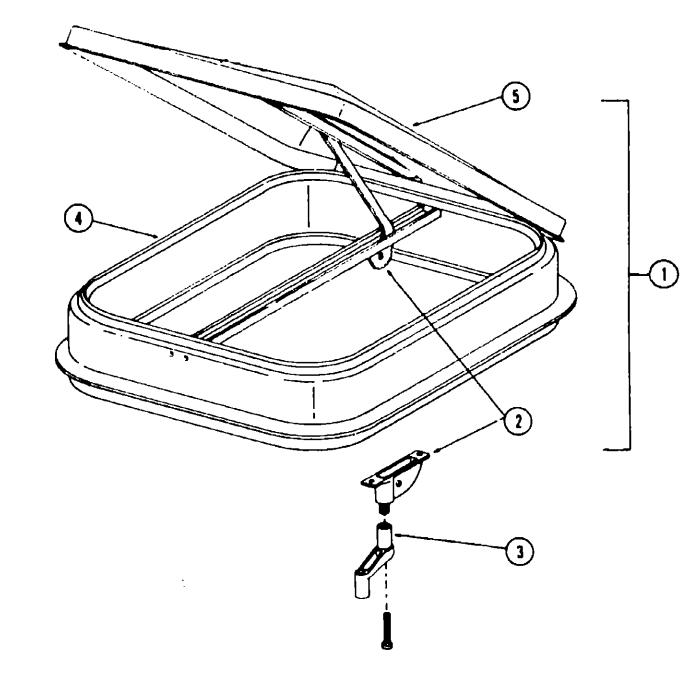

|
| •   | Not Mustrated | -   | and the second s |





| 1972 | WC525PR | J2 INDEX |
|------|---------|----------|

1978 WINNEBAGO TABLE OF CONTENTS

A-1 - B-12 B-13 - D-2 D-3 - E-16 E-17 - G-6 G-7 - H-24 I-1 - J-16 J-17 - L-6

WD420RG WD423RB WC525RB J2 WDF23RG WDF26RT WD424RH

WDU32RU

| Floor Plan                     | D3 - D-      |
|--------------------------------|--------------|
| Accessories Group              | D-5 - D-     |
| Bath Group                     | D-7 - D-     |
| Chassis Group                  | D-4          |
| Curtain, Cushion & Pad Group   | D-10 - D-1   |
| Dinette Group                  | D-1:         |
| Driver's Compartment Group     | D-1          |
| Electrical Group               | D-17 - D-1   |
| Exterior Body Group            | D-19 - D-2   |
| Galley Group                   | D-2          |
| Heating & Ai