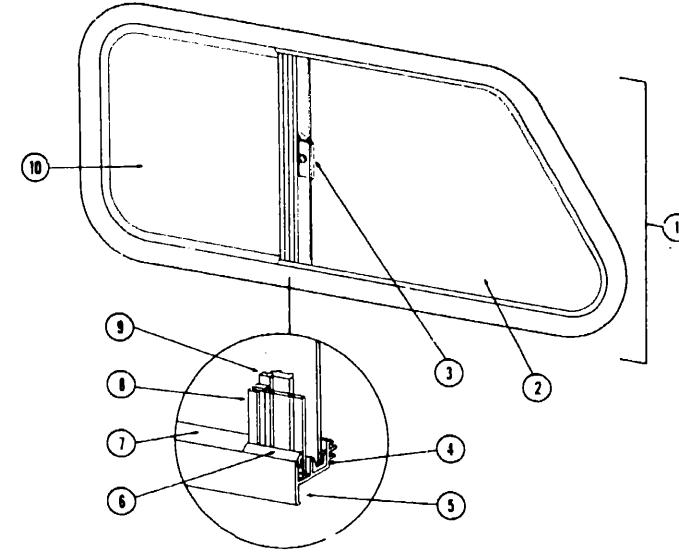

## **EXTERIOR BODY GROUP**

|     |               |     | ·                                                                 |     |                 |     |                                                      |
|-----|---------------|-----|-------------------------------------------------------------------|-----|-----------------|-----|------------------------------------------------------|
| Coy | Part Number   | U/M | Description                                                       | Key | Part Number     | U/M | Description                                          |
| 1   | 031161-01-000 | EA  | Label - Grille - Flying "W"                                       | 10  | 039964-04-000   | EA  | Trim - Contour - Backwall - Left - Beige             |
| 2   | 045282-02-000 | EA  | Grille - Plastic - Bronze                                         | •   | 039964-03-000   | EA  | Trim - Contour - Backwall - Right - Beige            |
| 3   | 040843-02-000 | EA  | Front End Asm Fiberglass - Beige - Includes Hood w/o Front Grille | 11  | 039624-04-000   | EA  | Trim - Wheel Well - Rear - Left or Rig at            |
| 4   | 040845-02-000 | EA  | Hood Asm Beige                                                    | 12  | 002444-02-003   | EA  | Extr Feature Strip - Alum, - 16' w/o Insert          |
| 5   | 039644-02-000 | EA  | Trim - Slesper Board - Beige                                      | •   | 001030-04-002   | EA  | Insert - Feature Strip - Antique Bronze Stucco - 17' |
| •   | 039616-01-000 | EA  | Hinge - Hood - (2 used per hood)                                  | •   | 009731-01-000   |     |                                                      |
| •   | 035388-01-000 | EA  | Hood Pin Kit - 7/16" x 20 x 3.50" Long                            | 13  | 043442-01-000   | EA  | Trim - Wingwall - Bottom - Left                      |
| •   | 007160-01-000 | EΑ  | Clasket - Tire Carcase - 3/16" x 2" x 2"                          | •   | 043442-02-000   | EA  |                                                      |
| •   | 037449-01-000 | EA  | Well Nut - 10 - 32 x .812" Long                                   | 14  | 048610-03-000   | EA  | — — — — — — — — — — — — — — — — — — —                |
| 6   | 039635-04-000 | EA  | Trim - Contour - Sleeper Section - Right - Beige                  | •   | 048610-04-000   | EA  | Trim - Corner - Wingwall - Right - Beige             |
| 7   | 039635-03-000 | EA  | Tri:n - Contour - Sleeper Section - Left - Beige                  | •   | 002365-02-001   | ĒĀ  | Extr U-Channel - 1" Serrated x 10" Anod.             |
| 8   | 039634-03-000 | EA  | Trim - Contour - Roof - Left - Beige                              | •   | 039629-01-000   | FT  | Extr Vinyl - Sleeper Joint                           |
| •   | 039634-04-000 | EA  | Trim - Contour - Roof - Right - Beige                             | •   | 043915-01-000   | FT  | Extr Vinyl - "B" Piller/Wingwell                     |
| 9   | 034922-07-000 | EA  | Trim - Sidewall/Roof - Upper - Left or Right - Beige              | •   | Not Illustrated | • • |                                                      |