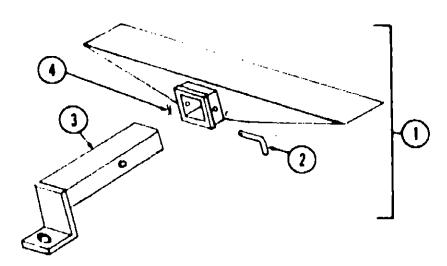

#### **ACCESSORIES GROUP**

| Key | Part Number   |
|-----|---------------|
| 1   | 049347-01-000 |
| 2   | 049349-01-000 |

U/M Description

EA Mirror Head Only - 7 1/2" x 10 1/2" Stainless Steel

EA Arm West Coast Mirror Stainless Steel

#### MIBUSTLANEOUS EXTERNALLY MOUNTED PARTS

| Key | Part Number           | U/M | Description                                              |
|-----|-----------------------|-----|----------------------------------------------------------|
| •   | 010230-02-000         | EA  | Fill - City Water - Recessed w/Twist Csp                 |
|     | 011020-02-000         |     | Fill - Water - Recessed - Beige w/Snap Cap               |
| ••  | 011129-01-000         | EA  | Plumbing Seal - Roof Vent - 1 1/2"                       |
| ••  | 011124-01-000         | EA  | Plumbing Seal - Roof Vent - 1 1/4"                       |
|     | 009126-01-000         | EA  | Handle - Assist w/o Light                                |
|     | 048817-01-000         |     | Handle - Assist w/Light                                  |
|     | 049347-01-000         | EA  | Mirror Head - 7 1/2" x 10 1/2" - Stainless Steel         |
|     | 049349-01-000         | EA  | Arm - West Coast Mirror - Stainless Steel                |
| ••  | The illustrated parts |     | own for this item is provided on the Common Items Fiche. |