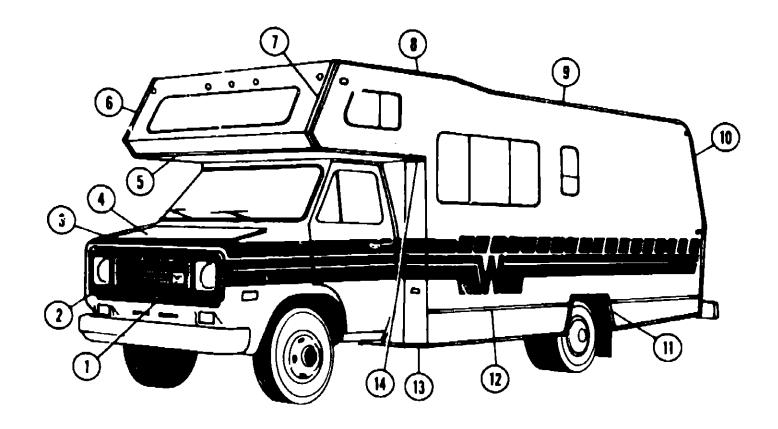

## **EXTERIOR BODY GROUP**

|     |               |     | ·                                                                 |     |                 |     |                                                      |
|-----|---------------|-----|-------------------------------------------------------------------|-----|-----------------|-----|------------------------------------------------------|
| Coy | Part Number   | U/M | Description                                                       | Key | Part Number     | U/M | Description                                          |
| 1   | 031161-01-000 | EA  | Label - Grille - Flying "W"                                       | 10  | 039964-04-000   | EA  | Trim - Contour - Backwall - Left - Beige             |
| 2   | 045282-02-000 | EA  | Grille - Plastic - Bronze                                         | •   | 039964-03-000   | EA  | Trim - Contour - Backwall - Right - Beige            |
| 3   | 040843-02-000 | EA  | Front End Asm Fiberglass - Beige - Includes Hood w/o Front Grille | 11  | 039624-04-000   | EA  | Trim - Wheel Well - Rear - Left or Rig at            |
| 4   | 040845-02-000 | EA  | Hood Asm Beige                                                    | 12  | 002444-02-003   | EA  | Extr Feature Strip - Alum, - 16' w/o Insert          |
| 5   | 039644-02-000 | EA  | Trim - Slesper Board - Beige                                      | •   | 001030-04-002   | EA  | Insert - Feature Strip - Antique Bronze Stucco - 17' |
| •   | 039616-01-000 | EA  | Hinge - Hood - (2 used per hood)                                  | •   | 009731-01-000   |     |                                                      |
| •   | 035388-01-000 | EA  | Hood Pin Kit - 7/16" x 20 x 3.50" Long                            | 13  | 043442-01-000   | EA  | Trim - Wingwall - Bottom - Left                      |
| •   | 007160-01-000 | EΑ  | Clasket - Tire Carcase - 3/16" x 2" x 2"                          | •   | 043442-02-000   | EA  |                                                      |
| •   | 037449-01-000 | EA  | Well Nut - 10 - 32 x .812" Long                                   | 14  | 048610-03-000   | EA  | — — — — — — — — — — — — — — — — — — —                |
| 6   | 039635-04-000 | EA  | Trim - Contour - Sleeper Section - Right - Beige                  | •   | 048610-04-000   | EA  | Trim - Corner - Wingwall - Right - Beige             |
| 7   | 039635-03-000 | EA  | Tri:n - Contour - Sleeper Section - Left - Beige                  | •   | 002365-02-001   | ĒĀ  | Extr U-Channel - 1" Serrated x 10" Anod.             |
| 8   | 039634-03-000 | EA  | Trim - Contour - Roof - Left - Beige                              | •   | 039629-01-000   | FT  | Extr Vinyl - Sleeper Joint                           |
| •   | 039634-04-000 | EA  | Trim - Contour - Roof - Right - Beige                             | •   | 043915-01-000   | FT  | Extr Vinyl - "B" Piller/Wingwell                     |
| 9   | 034922-07-000 | EA  | Trim - Sidewall/Roof - Upper - Left or Right - Beige              | •   | Not Illustrated | • • |                                                      |