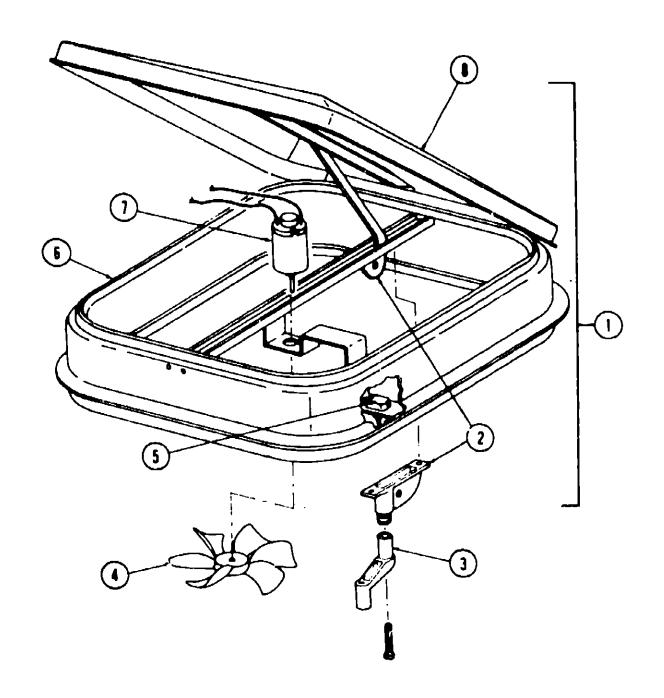

|
| •   | Not Mustrated | -   | and the second s |





| 1972 | WC525PR | J2 INDEX |
|------|---------|----------|

1978 WINNEBAGO TABLE OF CONTENTS

A-1 - B-12 B-13 - D-2 D-3 - E-16 E-17 - G-6 G-7 - H-24 I-1 - J-16 J-17 - L-6

WD420RG WD423RB WC525RB J2 WDF23RG WDF26RT WD424RH

WDU32RU

| Floor Plan                     | D3 - D-      |
|--------------------------------|--------------|
| Accessories Group              | D-5 - D-     |
| Bath Group                     | D-7 - D-     |
| Chassis Group                  | D-4          |
| Curtain, Cushion & Pad Group   | D-10 - D-1   |
| Dinette Group                  | D-1:         |
| Driver's Compartment Group     | D-1          |
| Electrical Group               | D-17 - D-1   |
| Exterior Body Group            | D-19 - D-2   |
| Galley Group                   | D-2          |
| Heating &