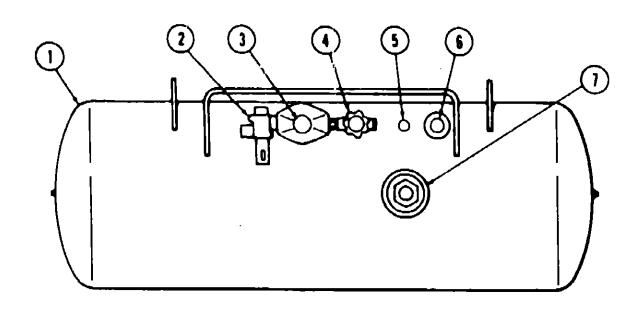

#### MIBUSTLANEOUS EXTERNALLY MOUNTED PARTS

| Key | Part Number           | U/M | Description                                              |
|-----|-----------------------|-----|----------------------------------------------------------|
| •   | 010230-02-000         | EA  | Fill - City Water - Recessed w/Twist Csp                 |
|     | 011020-02-000         |     | Fill - Water - Recessed - Beige w/Snap Cap               |
| ••  | 011129-01-000         | EA  | Plumbing Seal - Roof Vent - 1 1/2"                       |
| ••  | 011124-01-000         | EA  | Plumbing Seal - Roof Vent - 1 1/4"                       |
|     | 009126-01-000         | EA  | Handle - Assist w/o Light                                |
|     | 048817-01-000         |     | Handle - Assist w/Light                                  |
|     | 049347-01-000         | EA  | Mirror Head - 7 1/2" x 10 1/2" - Stainless Steel         |
|     | 049349-01-000         | EA  | Arm - West Coast Mirror - Stainless Steel                |
| ••  | The illustrated parts |     | own for this item is provided on the Common Items Fiche. |