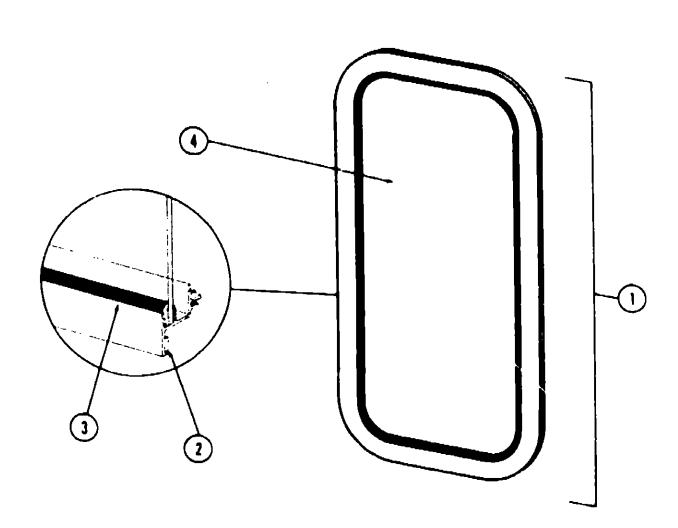

## **EXTERIOR BODY GROUP**

|     |               |     | ·                                                                 |     |                 |     |                                                      |
|-----|---------------|-----|-------------------------------------------------------------------|-----|-----------------|-----|------------------------------------------------------|
| Coy | Part Number   | U/M | Description                                                       | Key | Part Number     | U/M | Description                                          |
| 1   | 031161-01-000 | EA  | Label - Grille - Flying "W"                                       | 10  | 039964-04-000   | EA  | Trim - Contour - Backwall - Left - Beige             |
| 2   | 045282-02-000 | EA  | Grille - Plastic - Bronze                                         | •   | 039964-03-000   | EA  | Trim - Contour - Backwall - Right - Beige            |
| 3   | 040843-02-000 | EA  | Front End Asm Fiberglass - Beige - Includes Hood w/o Front Grille | 11  | 039624-04-000   | EA  | Trim - Wheel Well - Rear - Left or Rig at            |
| 4   | 040845-02-000 | EA  | Hood Asm Beige                                                    | 12  | 002444-02-003   | EA  | Extr Feature Strip - Alum, - 16' w/o Insert          |
| 5   | 039644-02-000 | EA  | Trim - Slesper Board - Beige                                      | •   | 001030-04-002   | EA  | Insert - Feature Strip - Antique Bronze Stucco - 17' |
| •   | 039616-01-000 | EA  | Hinge - Hood - (2 used per hood)                                  | •   | 009731-01-000   |     |                                                      |
| •   | 035388-01-000 | EA  | Hood Pin Kit - 7/16" x 20 x 3.50" Long                            | 13  | 043442-01-000   | EA  | Trim - Wingwall - Bottom - Left                      |
| •   | 007160-01-000 | EΑ  | Clasket - Tire Carcase - 3/16" x 2" x 2"                          | •   | 043442-02-000   | EA  |                                                      |
| •   | 037449-01-000 | EA  | Well Nut - 10 - 32 x .812" Long                                   | 14  | 048610-03-000   | EA  | — — — — — — — — — — — — — — — — — — —                |
| 6   | 039635-04-000 | EA  | Trim - Contour - Sleeper Section - Right - Beige                  | •   | 048610-04-000   | EA  | Trim - Corner - Wingwall - Right - Beige             |
| 7   | 039635-03-000 | EA  | Tri:n - Contour - Sleeper Section - Left - Beige                  | •   | 002365-02-001   | ĒĀ  | Extr U-Channel - 1" Serrated x 10" Anod.             |
| 8   | 039634-03-000 | EA  | Trim - Contour - Roof - Left - Beige                              | •   | 039629-01-000   | FT  | Extr Vinyl - Sleeper Joint                           |
| •   | 039634-04-000 | EA  | Trim - Contour - Roof - Right - Beige                             | •   | 043915-01-000   | FT  | Extr Vinyl - "B" Piller/Wingwell                     |
| 9   | 034922-07-000 | EA  | Trim - Sidewall/Roof - Upper - Left or Right - Beige              | •   | Not Illustrated | • • |                                                      |