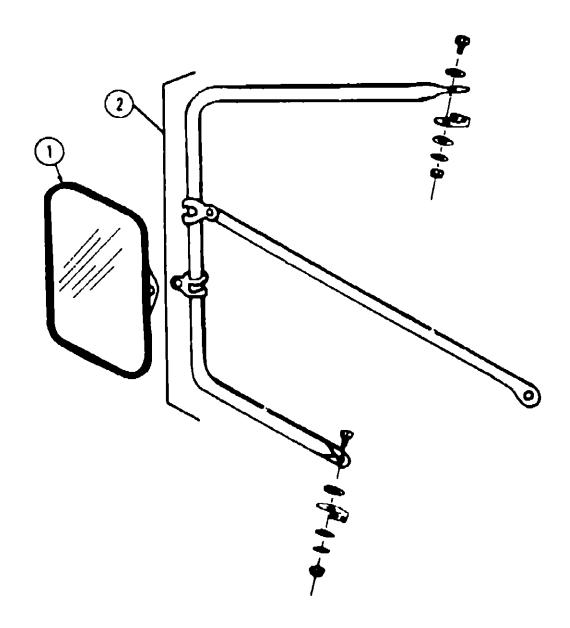

#### **ACCESSORIES GROUP**

| Key | Part Number   |
|-----|---------------|
| 1   | 049347-01-000 |
| 2   | 049349-01-000 |

U/M Description

EA Mirror Head Only - 7 1/2" x 10 1/2" Stainless Steel

EA Arm West Coast Mirror Stainless Steel

#### MIBUSTLANEOUS EXTERNALLY MOUNTED PARTS

| Key | Part Number           | U/M | Description                                              |
|-----|-----------------------|-----|----------------------------------------------------------|
| •   | 010230-02-000         | EA  | Fill - City Water - Recessed w/Twist Csp                 |
|     | 011020-02-000         |     | Fill - Water - Recessed - Beige w/Snap Cap               |
| ••  | 011129-01-000         | EA  | Plumbing Seal - Roof Vent - 1 1/2"                       |
| ••  | 011124-01-000         | EA  | Plumbing Seal - Roof Vent - 1 1/4"                       |
|     | 009126-01-000         | EA  | Handle - Assist w/o Light                                |
|     | 048817-01-000         |     | Handle - Assist w/Light                                  |
|     | 049347-01-000         | EA  | Mirror Head - 7 1/2" x 10 1/2" - Stainless Steel         |
|     | 049349-01-000         | EA  | Arm - West Coast Mirror - Stainless Steel                |
| ••  | The illustrated parts |     | own for this item is provided on the Common Items Fiche. |