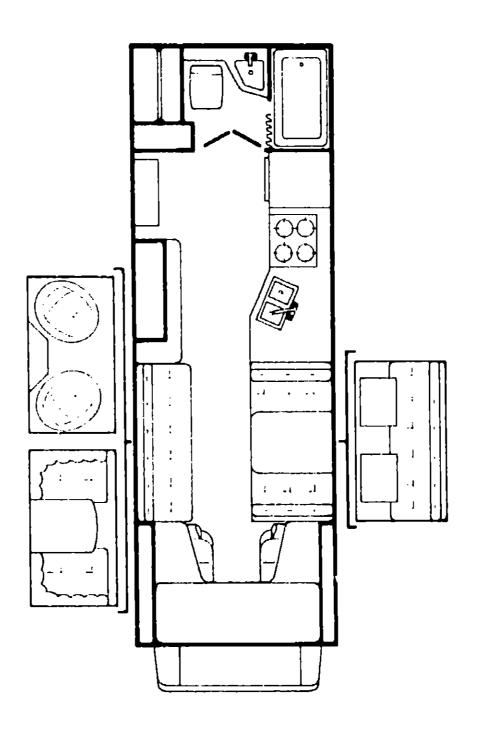

## 1978 WC525RB J2 INDEX

| oor Pian                           | D-3 - D-4   |
|------------------------------------|-------------|
| ccessories Group                   | D-5 - D-6   |
| eth Group                          | D-7 - D-8   |
| hassis Group                       | D-0         |
| urtein, Cushion & Pad Group        | D-10 - D-14 |
| inette Group                       | D-15        |
| river's Compartment Group          | D-16        |
| lectrical Group                    | D-17 - D-18 |
| xterior Body Group                 | D-19 - D-22 |
| lalley Group                       | D-23        |
| leating & Air Conditioning Group   | D-24        |
| nterior Finish Group               | E-1 - E-2   |
| P Group                            | E-3         |
| ounge Group                        | E-4         |
| Vater & Sewage Group               | E-S         |
| Vindow, Vent & Exterior Door Group | E-6 - E-16  |
|                                    |             |

| Floor Plan                         | D-3 - D-4   |
|------------------------------------|-------------|
| Accessories Group                  | D-5 - D-6   |
| Bath Group                         | D-7 - D-8   |
| Chassis Group                      | D-9         |
| Curtain, Cushion & Pad Group       | D-10 - D-14 |
| Dinette Group                      | D-15        |
| Driver's Compartment Group         | D-16        |
| Electrical Group                   | D-17 - D-18 |
| Exterior Body Group                | D-19 - D-22 |
| Galley Group                       | D-23        |
| Heating & Air Conditioning Group   | D-24        |
| Interior Finish Group              | E-1 - E-2   |
| LP Group                           | E-3         |
| Lounge Group                       | E-4         |
| Water & Sawage Group               | E-5         |
| Window, Vent & Exterior Door Group | E-8 - E-16  |
|                                    |             |