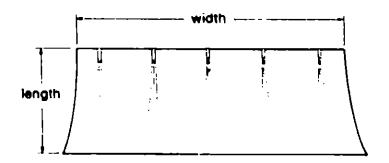

#### NOTE:

Use this Illustration when determining length and width measurements for curtains. You will note the width measurement—is taken on the top of the curtain with the curtain fully extended. The length measurement is taken from top to bottom.