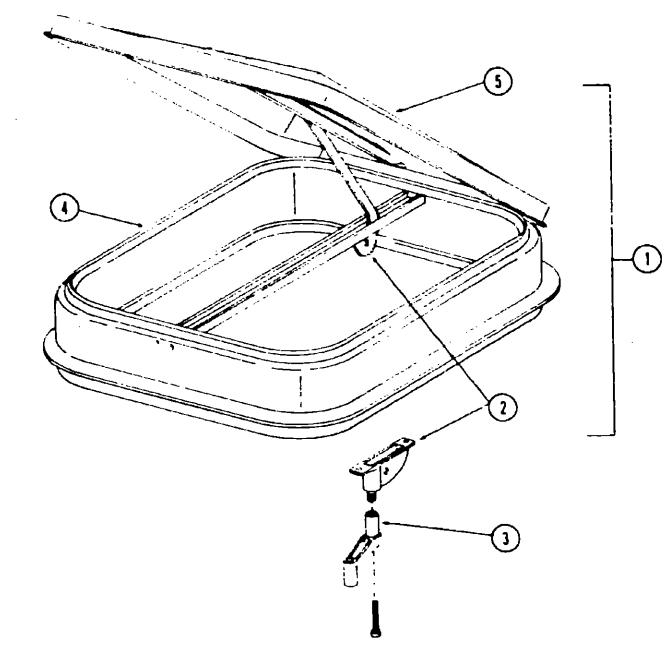

# MISCELLANEOUS EXTERNALLY MOUNTED PARTS

| Key | Part Number   | U/M | Description                               |
|-----|---------------|-----|-------------------------------------------|
| _   | 049347-01-000 | EA  |                                           |
|     | 057461-01-000 | EΑ  | Mirror Head - 7 1/2" x 10 1/2" - w/Convex |
|     | 049349-01-000 | EA  | Arm - West Coast Mirror - Stainless Steel |
|     | 050411-01-000 | EA  | Horn - Dual Trumpet - 12V - Chrome        |
|     | 048817-01-000 |     | Assist Handle - w/Light                   |
|     | 039874-01-000 | EA  | Kit - Holder - Entry Door                 |
|     | 011124-01-000 | EA  | Plumbing Seal - Roof Vent - 1 1/4" White  |
|     | 011125-01-000 | EA  | Plumbing Seal - Roof Vent - 1 1/2" White  |
|     | 010230-02-000 |     | Fill - City Water - Recessed - Off White  |
|     | 011020-01-000 | EA  | Fill - Water - Recessed - Off White       |