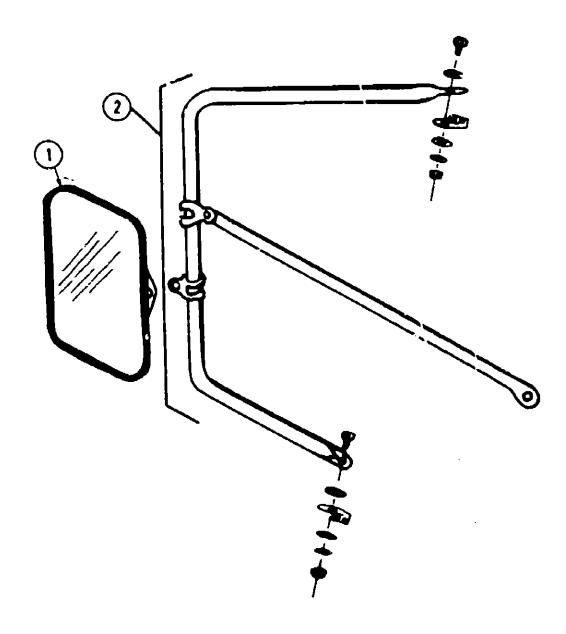

# ACCESSORIES GROUP

| Key | Part Number   |
|-----|---------------|
| 1   | 049347-01-000 |

EA Mirror Head - 7 1/2" x 10 1/2" - Stainless Steel
EA Arm - West Coast Mirror - Stainless Steel
EA Mirror Head - 7 1/2" x 10 1/2" - w/Convex

# MISCELLANEOUS EXTERNALLY MOUNTED PARTS

| Key | Part Number   | U/M | Description                               |
|-----|---------------|-----|-------------------------------------------|
| _   | 049347-01-000 | EA  |                                           |
|     | 057461-01-000 | EΑ  | Mirror Head - 7 1/2" x 10 1/2" - w/Convex |
|     | 049349-01-000 | EA  | Arm - West Coast Mirror - Stainless Steel |
|     | 050411-01-000 | EA  | Horn - Dual Trumpet - 12V - Chrome        |
|     | 048817-01-000 |     | Assist Handle - w/Light                   |
|     | 039874-01-000 | EA  | Kit - Holder - Entry Door                 |
|     | 011124-01-000 | EA  | Plumbing Seal - Roof Vent - 1 1/4" White  |
|     | 011125-01-000 | EA  | Plumbing Seal - Roof Vent - 1 1/2" White  |
|     | 010230-02-000 |     | Fill - City Water - Recessed - Off White  |
|     | 011020-01-000 | EA  | Fill - Water - Recessed - Off White       |