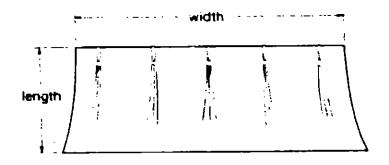

### NOTE:

Use this illustration when determining length and width measurements for curtains. You will note the width measurement is taken on the top of the curtain with the curtain fully extended. The length measurement is taken from top to bottom.