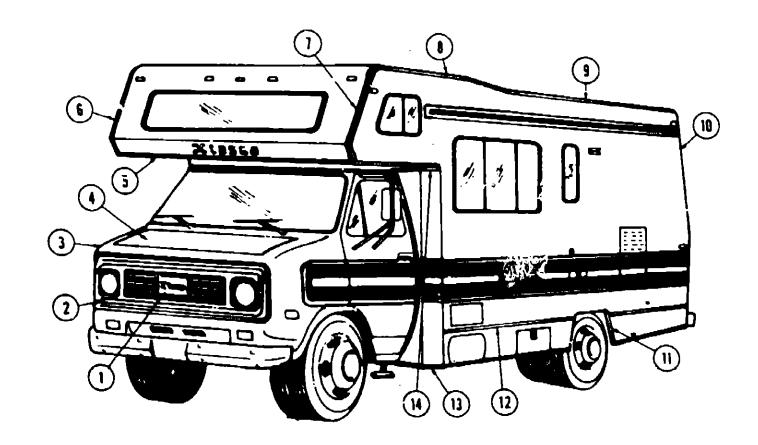

# ACCESSORIES GROUP

| Key | Part Number   |
|-----|---------------|
| 1   | 049347-01-000 |

EA Mirror Head - 7 1/2" x 10 1/2" - Stainless Steel
EA Arm - West Coast Mirror - Stainless Steel
EA Mirror Head - 7 1/2" x 10 1/2" - w/Convex

# ACCESSORIES GROUP (CONTINUED)

### RADIOS AND RELATED COMPONENTS

| Key | Part Number   | U/M | Description                                          |
|-----|---------------|-----|------------------------------------------------------|
| •   | 007004-01-000 | EA  | Antenna - Radio - Cab Mount                          |
|     | 045836-02-000 | EA  | Plate - Radio Covir                                  |
|     | 049730-01-000 | EA  | Radio - Clarion - AM - w/Fader Switch                |
|     | 049731-01-000 | EA  | Radio - Clarion - AM/FM/MPX - w/Fader Switch         |
|     | 049732-01-000 | EA  | Radio - Clarion - AM/FM/MPX/R-Track - w/Fader Switch |
|     | 055299-01-000 | EA  | Grille - Speaker - Black Padded                      |
|     | 053768-01-000 | EA  | Speaker - Recessed - 5 1/4" - 10 Oz.                 |
|     | 056458-01-000 |     | Speaker - 4" x 6" - Oval                             |
|     | 048153-01-000 |     | Antenna - CB Camper Style                            |
|     | 052774-01-000 |     | Radio - CB - 40 Channel - Hy-Gain 9                  |

### MISCELLA-REOUS ACCESSORIES

| Key | Part Number   | U/M | Description                                               |
|-----|---------------|-----|-----------------------------------------------------------|
|     | 042713-01-000 | EA  | Spend Control Package - 350 C.I.D - C-Body                |
|     | 008113-01-000 | EA  | Jack - Hydraulic - 5 Ton                                  |
|     | 041944-01-700 | EA  | Fire Extinguisher - w/Bracket - Dry Chemical              |
|     | 054185-02-000 |     | Owners Manuel - Itaaca                                    |
|     | 017516-01-000 | EA  | Mud Flap - Black - 14" x 18" - w/Holes                    |
|     | 023111-01-000 | EA  |                                                           |
|     | 023111-02-000 | EA  |                                                           |
|     | 041646-01-000 |     | Carrier Assembly - Luggage - Roof                         |
|     | 039881-01-000 |     | Catch - Draw Type - Luggage Carrier w/Strike              |
|     | 031161-01-000 | EA  |                                                           |
|     | 041668-01-000 |     |                                                           |
|     | 000053-01-000 | EA  |                                                           |
|     | 008053-01-700 |     | Parts Kit - Repair - Braund TV Antenna                    |
|     | 008093-01-000 |     | Jack - TV - Brown                                         |
| ••  |               | EA  |                                                           |
|     | 047226-04-000 |     | Cover - Spere Tire - 29" - Off White                      |
|     | 050411-01-000 |     | Hom - Dual Trumpet - 12 Volt - Chrome                     |
|     | 054429-01-000 | EA  | · _                                                       |
|     | 701629-02-000 |     | Onen Installation Package                                 |
|     | 049360-02-000 |     | Overhead Console                                          |
|     | 050015-01-000 |     | Briticket - Overhead Console                              |
|     | 024732-01-001 |     | Tailpipe - 90°, 1 1/2" O.D.                               |
|     | 056254-01-000 |     | Ladder Asm w/Luggage Rack                                 |
|     | 041086-02-000 |     | Larider Asm w/o Luggage Rack                              |
| ••  |               |     | down for this item is provided on the Common Items Fiche. |