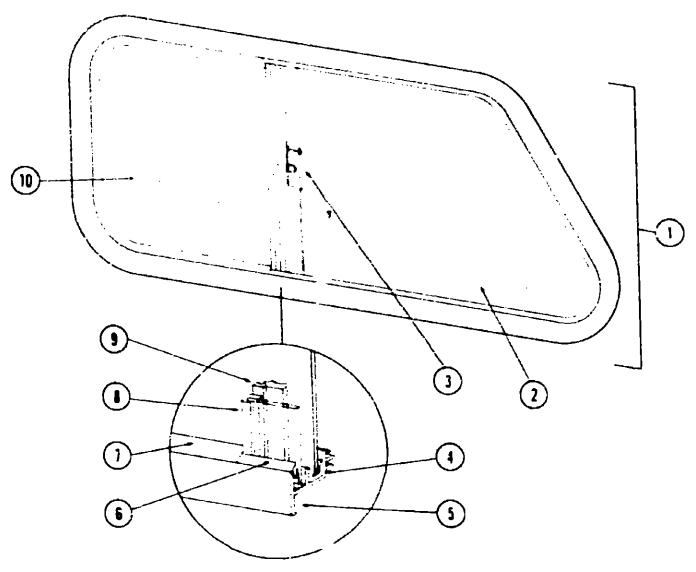

# MISCELLANEOUS EXTERNALLY MOUNTED PARTS

| Key | Part Number   | U/M | Description                               |
|-----|---------------|-----|-------------------------------------------|
| _   | 049347-01-000 | EA  |                                           |
|     | 057461-01-000 | EΑ  | Mirror Head - 7 1/2" x 10 1/2" - w/Convex |
|     | 049349-01-000 | EA  | Arm - West Coast Mirror - Stainless Steel |
|     | 050411-01-000 | EA  | Horn - Dual Trumpet - 12V - Chrome        |
|     | 048817-01-000 |     | Assist Handle - w/Light                   |
|     | 039874-01-000 | EA  | Kit - Holder - Entry Door                 |
|     | 011124-01-000 | EA  | Plumbing Seal - Roof Vent - 1 1/4" White  |
|     | 011125-01-000 | EA  | Plumbing Seal - Roof Vent - 1 1/2" White  |
|     | 010230-02-000 |     | Fill - City Water - Recessed - Off White  |
|     | 011020-01-000 | EA  | Fill - Water - Recessed - Off White       |