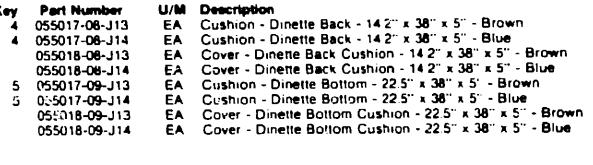

### **DINETTE COUCH CUSHIONS**

| Key | Part Number    | U/M | Description                                             |
|-----|----------------|-----|---------------------------------------------------------|
| ~~, | 055017-01-J13  | EA  | Cushion - Dinette Couch - 8" x 76" x 5" - Brown         |
|     |                |     |                                                         |
| 1   | 055017-51-J14  | EA  | Cushion - Dinette Couch - 8" x 76" x 5" - Blue          |
|     | 055019-01-J13  | EA  | Cover - Dinette Couch Cushion - 8" x 76" x 5" - Brown   |
|     | 055018-01-J14  | EA  | Cover - Dinette Couch Cushion - 8" x 76" x 5" - Bluti   |
| 2   | 057071-01-J13  | EA  | Cushion - Dinette Back - 16" x 76" x 5" - Brown         |
| 2   | 057071-01-J14  | EA  | Cushion - Dinette Back - 16" x 76" x 5" - Blue          |
|     | 057077-01-J13  | EA  | Cover - Dinette Back Cushion - 16" x 76" x 5" - Brown   |
|     | 057077-Ci1-J14 | EA  | Cover - Dinette Back Cushion - 16" x 76" x 5" - Blutt   |
| 3   | 057067-01-J13  | EΑ  | Cushion - Dinette Bottom - 21" x 76" x 5" - Brown       |
| 3   | 057067-01-J14  | EA  | Cushion - Dinette Bottom - 21" x 75" x 5" - Blue        |
|     | 057074-01-J13  | EA  | Cover - Dinette Pottom Cushion - 21" x 76" x 5" - Brown |
|     | 057074-01-J14  | EA  | Cover - Dinette Bottom Cushion - 21" x 76" x 5" - Elue  |