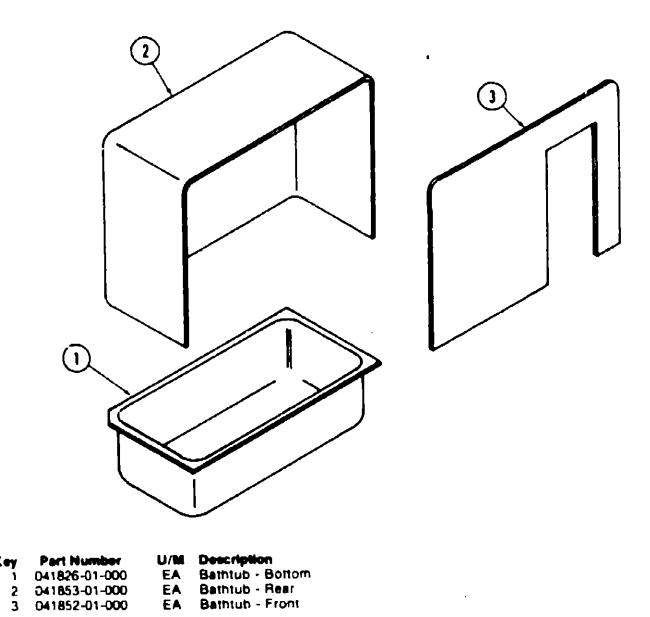

|  |
| ••  | 011086-01-000                                                                          | EA  | Strainer - Shower Pan                                           |  |
| ••  | 031338-01-000                                                                          | EA  |                                                                 |  |
| • • | 033341-05-000                                                                          | EA  |                                                                 |  |
| ••  | **The illustrated parts breakdown for this item is provided on the Common Items Fiche. |     |                                                                 |  |



U/M Description
EA Lavatory Top 042175-01-000

# BATH GROUP (CONTINUED)



EA Bathtub - Rear EA Bathtub - Front

# 1978 ITASCA TABLE OF CONTENTS

| ICP25RB | A-1 - B-12 |
|---------|------------|
| ID424RH | B-13 - D-2 |
| 1C525DB | D-3 - E-14 |
| ICP27RT | E-15 - G-2 |

| Floor Plan                         | D-3 - D-4   |
|------------------------------------|-------------|
| Accessories Group                  | D-5 - D-6   |
| Bath Group                         | D-7 - D-6   |
| Chassis Group                      | D-9         |
| Curtain, Cushion & Pad Group       | D-10 - D-13 |
| Dinette Group                      | D-14        |
| Driver's Compartment Group         | D-15        |
| Electrical Group                   | D-16 - D-17 |
| Exterior Body Group                | D-18 - D-21 |
| Galley Group                       | D-22        |
| Heating & Air Co