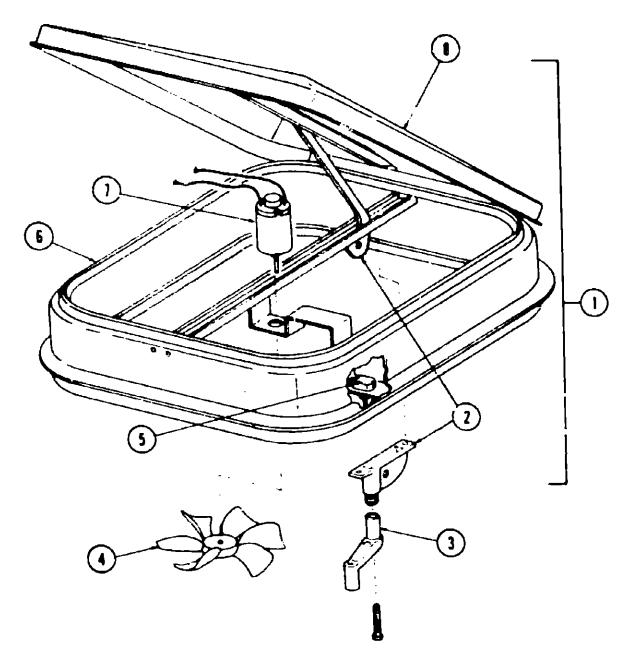

|
| Bath Group                         | D-7 - D-8   |
| Chassis Group                      | D-9         |
| Curtain, Cushion & Pad Group       | D-10-D-13   |
| Dinette Group                      | D-14        |
| Driver's Compartment Group         | ნ-15        |
| Electrical Group                   | D-16 - D-17 |
| Exterior Body Group                | D-18 - D-21 |
| Galley Group                       | D-22        |
| Heating & Air Conditioning Group   | D-23        |
| Interior Finish Group              | D-24 - E-1  |
| LP Group                           | E-∂         |
| Lounge Group                       | E 3         |
| Water & Sewage Group               | E~*         |
| Window, Vent & Exterior Door Group | E-5 - E-14  |

# WINDOW, VENT AND EXTERIOR DOOR GROUP (CONTINUED)



|     | Seed Marchen  | 11/04 | Description                                                          |
|-----|---------------|-------|----------------------------------------------------------------------|
| .ey | Part Number   | -     | Description                                                          |
| 1   | 048789-01-000 | EA    | Vent Asm, Roof - Powered - w/o Screen                                |
| 2   | 009440-01-000 | EA    | Gear - Arm - Roof Vent                                               |
| 3   | 009439-01-000 | EA    | Crank - Roof Vent                                                    |
| 4   | 048649-01-000 | EA    | Fan - Blade - 6" Plastic                                             |
| 5   | 009185-01-000 | EA    | Switch - Push Button - 12 Volt