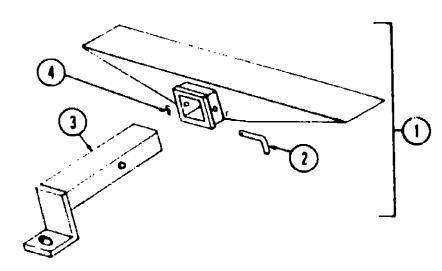

# DINETTE GROUP

| ICP25RB | A-1 - B-12 |
|---------|------------|
| 1D424RH | B-13 - D-2 |
| 1C525DB | D-3 - E-14 |
| ICP27RT | E-15 - G-2 |

| 1 04 | 16166-04-J13 | EA | Table Asm Dinette w/Insert - Golden Teak<br>Insert - Dinette Table - Green Felt |
|------|--------------|----|---------------------------------------------------------------------------------|
|------|--------------|----|---------------------------------------------------------------------------------|