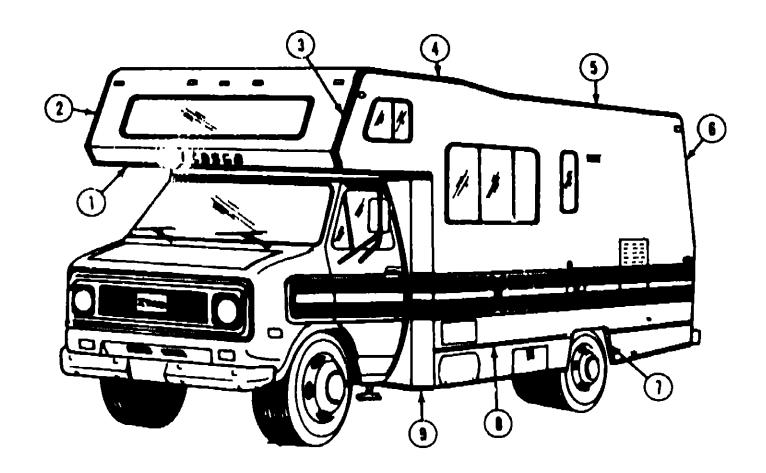

| loor Plan                          | B-17 - B-18 |
|------------------------------------|-------------|
| ccessories Group                   | B-19 - B-20 |
| lath Group                         | B-21        |
| chassis Group                      | B-22        |
| Curtain, Cushion & Pad Group       | B-23 - C-4  |
| inette Group                       | C-5         |
| Priver's Compartment Group         | C-6         |
| lectrical Group                    | C-7 - C-8   |
| xterior Body Group                 | C-9 - C-12  |
| Balley Group                       | C-13        |
| leating & Air Conditioning Group   | C-14        |
| nterior Finish Group               | C-15 - C-16 |
| .P Group                           | C-17        |
| ounge Group                        | C-18        |
| Vater & Sewage Group               | C-19        |
| Vindow, Vent & Exterior Door Group | C-20 - D-6  |
|                                    |             |

| A-1         |
|-------------|
| A-1         |
| A-2 - A-4   |
| A-5 - B-16  |
| B-17 - D-6  |
| D-7 - E-20  |
| E-21 - G-12 |
|             |

| Floor Plan                         | B-17 - B-16 |
|------------------------------------|-------------|
| Accessories Group                  | B-19 - B-20 |
| Bath Group                         | B-21        |
| Chassis Group                      | B-22        |
| Curtain, Cushion & Pad Group       | B-23 - C-4  |
| Dinette Group                      | C-5         |
| Driver's Compartment Group         | C-6         |
| Electrical Group                   | C-7 - C-8   |
| Exterior Body Group                | C-9 - C-12  |
| Galley Group                       | C-13        |
| Heating & Air Conditioning Group   | C-14        |
| Interior Finish Group              | C-15 - C-16 |
| LP Group                           | C-17        |
| Lounge Group                       | C-18        |
| Water & Sewage Group               | C-19        |
| Window, Vent & Exterior Door Group | C-20 - D-6  |
|                                    |             |

| loor Plan                          | B-17 - B-18  |
|------------------------------------|--------------|
| Accessories Group                  | P. 19 - B-20 |
| Meth Group                         | B-21         |
| haseis Group                       | B-22         |
| Curtain, Cushion & Pad Group       | B-23 - C-4   |
| Dinette Group                      | C-5          |
| Priver's Compartment Group         | C-6          |
| lectrical Group                    | C-7 - C-8    |
| xterior Body Group                 | 10-9 - C-12  |
| Salley Group                       | C-13         |
| testing & Air Conditioning Group   | C-14         |
| merior Finish Group                | C-15 - C-16  |
| P Group                            | C-17         |
| ounge Group                        | C-18         |
| Vater & Sewage Group               | C-19         |
| Vindow, Vent & Exterior Door Group | C-20 - D-6   |