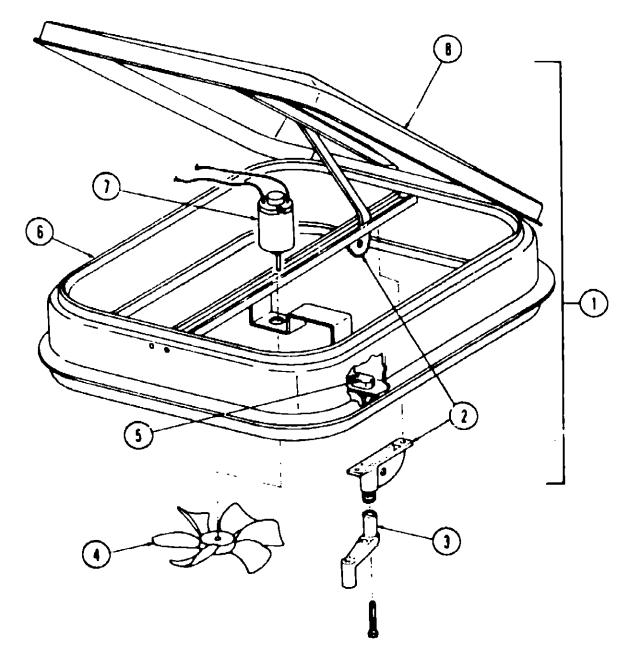

| Chassis Group                          | B-22        |
| Curtain, Cuthion & Pad Group           | B-23 - C-4  |
| Dinette Group                          | C-5         |
| Driver's Compartment Group             | C-6         |
| lectrical Group                        | C-7 - C-8   |
| xterior Body Group                     | C-9 - C-12  |
| Salley Group                           | C-13        |
| Heating & Air Conditioning Group       | C-14        |
| nterior Finish Group                   | C-15 - C-16 |
| .P Group                               | C-17        |
| ounge Group                            | C-18        |
| Water & Sewage Group                   | C-19        |
| ** · · · · · · · · · · · · · · · · · · | C-20 - D-6  |
|                                        |             |



| y | Parl Number                | U/M | Description