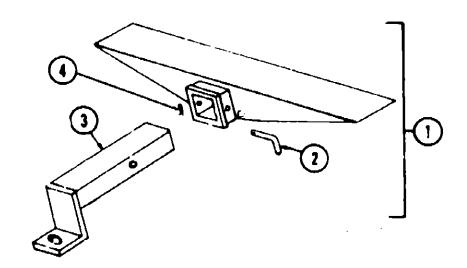

| Key | Parl Number   | U/M | Description                     |
|-----|---------------|-----|---------------------------------|
| i   | 023695-01-000 |     | Hitch Asm w/o Drawber           |
| 2   | 034512-01-000 |     | Pin - Locking - Drawber         |
| 3   | 023690-01-000 | EA  | Drawber Asns, - Trailer Hitch   |
| 4   | 034513-01-000 | EA  | Pin - Hitch - 3/16" Wire Spring |