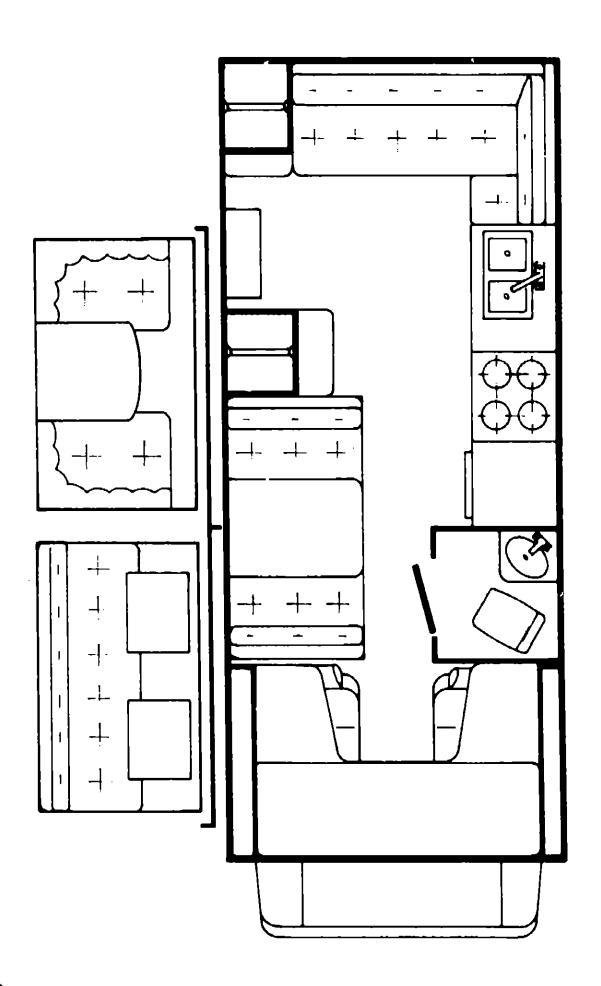

| loor Plan                          | B-17 - B-18 |
|------------------------------------|-------------|
| ccessories Group                   | B-19 - B-20 |
| lath Group                         | B-21        |
| chassis Group                      | B-22        |
| Curtain, Cushion & Pad Group       | B-23 - C-4  |
| inette Group                       | C-5         |
| Priver's Compartment Group         | C-6         |
| lectrical Group                    | C-7 - C-8   |
| xterior Body Group                 | C-9 - C-12  |
| Balley Group                       | C-13        |
| leating & Air Conditioning Group   | C-14        |
| nterior Finish Group               | C-15 - C-16 |
| .P Group                           | C-17        |
| ounge Group                        | C-18        |
| Vater & Sewage Group               | C-19        |
| Vindow, Vent & Exterior Door Group | C-20 - D-6  |
|                                    |             |