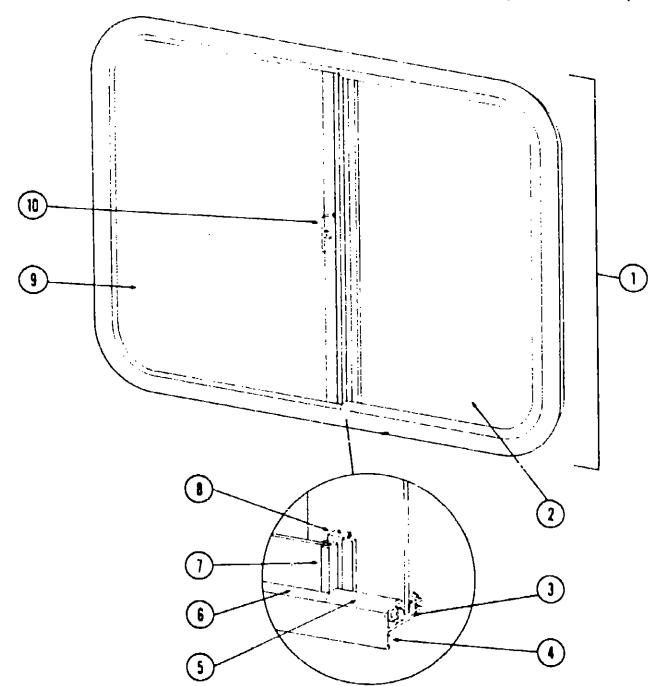

## **CURTAIN, CUSHION AND PAD GROUP**

#### NOTE:

Use this illustration when determining length and width measurements for curtains. You will note the width measurement is taken on the top of the curtain with the curtain fully extended. The length measurement is taken from top to bottom.