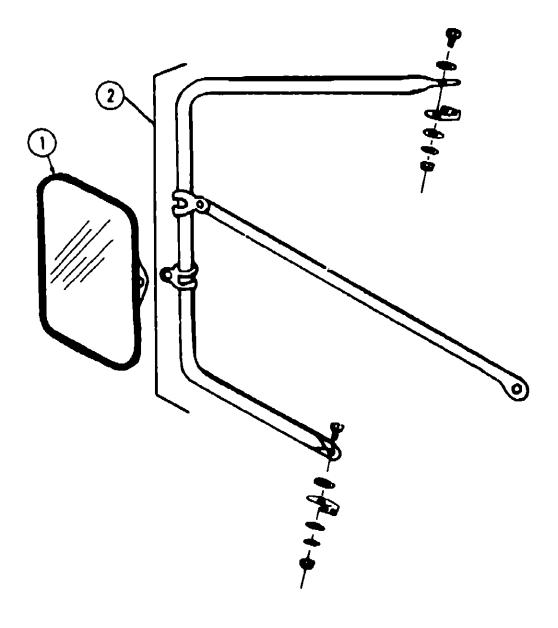

## 1 049347-01-000 2 049349-01-000

U/M Description

EA Mirror Head Only - 7 1/2" x 10 1/2" - Stainless Steel

EA Arm - West Coast Mirror - Stainless Steel