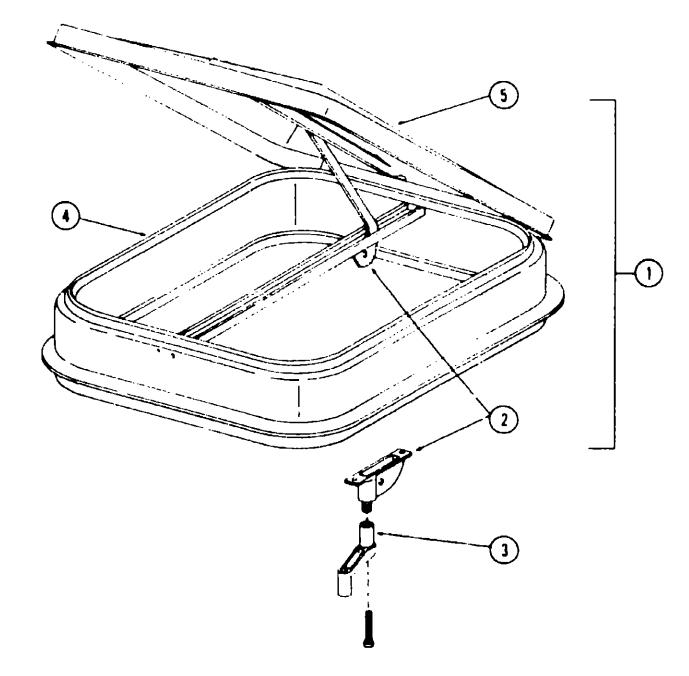

|
| • | Not Illustrated            |     | A service and the appearance of the service of the |



|   | •                     |     |                                                                                               |
|---|-----------------------|-----|-----------------------------------------------------------------------------------------------|
| y | Part Number           | U/M | Description                                                                                   |
| 1 | 048835-01-000         | EA  | Vent Asm Roof - Nonpowered - w/o Screen                                                       |
| 2 | 009440-01-000         | EA  | Gear - Arm - Roof Vent                                                                        |
| 3 | <b>609439-</b> 01-000 | EA  | Crank - Roof Vent                                                                             |
| 4 |