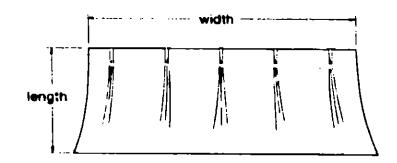

#### NOTE:

Use this illustration when determining length and width measurements for curtains. You will note the width measurement is taken on the top of the curtain with the curtain fully extended. The length measurement is taken from top to bottom.