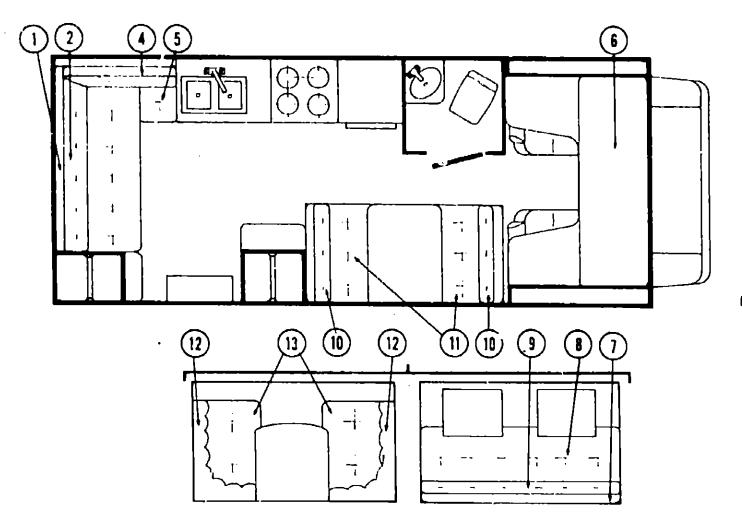

| loor Plan                          | B-17 - B-18 |
|------------------------------------|-------------|
| ccessories Group                   | B-19 - B-20 |
| lath Group                         | B-21        |
| chassis Group                      | B-22        |
| Curtain, Cushion & Pad Group       | B-23 - C-4  |
| inette Group                       | C-5         |
| Priver's Compartment Group         | C-6         |
| lectrical Group                    | C-7 - C-8   |
| xterior Body Group                 | C-9 - C-12  |
| Balley Group                       | C-13        |
| leating & Air Conditioning Group   | C-14        |
| nterior Finish Group               | C-15 - C-16 |
| .P Group                           | C-17        |
| ounge Group                        | C-18        |
| Vater & Sewage Group               | C-19        |
| Vindow, Vent & Exterior Door Group | C-20 - D-6  |
|                                    |             |

## **ACCESSORIES GROUP**

## 1 049347-01-000 2 049349-01-000

U/M Description

EA Mirror Head Only - 7 1/2" x 10 1/2" - Stainless Steel

EA Arm - West Coast Mirror - Stainless Steel

## **ACCESSORIES GROUP (CONTINUED)**

### RADIOS AND RELATED COMPONENTS

| Key | Pari Number   | U/M | Description                                          |
|-----|---------------|-----|------------------------------------------------------|
| _   | 007004-01-000 | EA  | Antenna - Radio - Cab Mount                          |
|     | 045836-02-000 | EA  | Plate - Radio Cover                                  |
|     | 049730-01-000 | EA  | Radio - Clarion - AM - w/Fader Switch                |
|     | 049731-01-000 | EA  | Radio - Clarion - AM/FM/MPX - w/Fader Switch         |
|     | 049732-01-000 | EA  | Radio - Clariou - AM/FM/MPX/8-Track - w/Fader Switch |
|     | 044545-01-000 | EA  | Grille - Speaker - Black Padded                      |
|     | 053768-01-000 | EA  |                                                      |
|     | 048153-01-000 | EA  | Antynna - CB Camper Style                            |
|     | 052774-01-000 | EA  | Radio - CB - 40 Channel - Hy Gain 9                  |

#### MISCELLANEOUS ACCESSORIES

| Key   | Part Number           | U/M | Description                                              |
|-------|-----------------------|-----|----------------------------------------------------------|
| ••    | 042713-01-000         | EA  | Speed Control Package - 350 C.I.D C-Body                 |
|       | 0567:53-01-000        | EA  | Luggage Rack and Ladder Asm.                             |
|       | 056254-02-000         | EA  | Ledder Asm w/o Luggage Rack                              |
|       | 00:0053-01-000        | EA  | Antenna Asm TV - Braund Delux                            |
|       | 006053-01-700         | EA  | Parts Kit - Repair - Braund TV Antenna                   |
|       | 006093-01-000         | EA  | Jack - TV - Brown                                        |
|       | 040466-07-000         | EA  | Cover - Spare Tire - 29" - Off White                     |
|       | 006113-01-000         | EA  | Jack - Hydraulic - 5 Ton                                 |
|       | 041944 01-700         | EA  | Fire Extinguisher w/Bracket                              |
|       | 017516-01-000         | EA  | Mudflap - Black Rubber - 14" y 18" w/Holes               |
| • • • | The illustrated parts |     | own for this item is provided on the Common Items Fiche. |

## **BATH GROUP**

| ley . | Part Number   | U/M | Description                                               |
|-------|---------------|-----|-----------------------------------------------------------|
| •     | 053333-01-J27 | EA  | Door Asm Shower - w/o Hardware                            |
| ••    | 009124-01-000 | EA  | Lock - Door - Push Button                                 |
|       | 052563-01-000 | EA  | Rack Asm Towel - Mounts on Bath Door                      |
|       | 044067-01-000 | EA  | Sink - Lavatory - Ivory Plastic                           |
| ••    | 011057-01-000 | EA  | •                                                         |
|       | 011063-01-000 | EA  | Plug - Sink - 1 1/4" - w/Chain                            |
| • •   | 011048-01-000 | EA  |                                                           |
|       | 010495-01-000 | EA  | Clamp - Shower Hose ~ 9/16"                               |
|       | 046112-04-000 | EA  |                                                           |
|       | 046113-01-000 | EA  |                                                           |
|       | 009134-01-000 | EA  |                                                           |
|       | 020554-03-000 | EA  | Shower Pan - 30" x 35" - Ivory Plastic                    |
|       | 011086-01-000 | EA  |                                                           |
|       | 009252-01-000 | EA  |                                                           |
|       | 009256-01-000 | EA  | Mirror - Medicine Cabinet Door - 9 7/8" x 14 7/8"         |
| ••    | 011068-01-000 | EA  | _                                                         |
| ••    | 039341-01-000 | EA  | •                                                         |
| ••    | 039341-02-000 | EA  |                                                           |
| ••    | 041840-01-000 |     | Toilet - Marine - Aqua Magic III - Thetford               |
| ••1   |               |     | lown for this item is provided on the Common Items Fiche. |

#### **CHASSIS GROUP**

| Key | Parl Number   | U/M | Description                                   |
|-----|---------------|-----|-----------------------------------------------|
| •   | 024652-01-700 | EA  | Step Asm Entry Door                           |
|     | 046742-01-000 | EA  | Step Asm Assist - Ceb Door                    |
|     | 044017-01-002 | EA  | Hat Section - Steel w/Lip - 84.25             |
|     | 045000-03-000 | EA  |                                               |
|     | 049751-01-000 | EA  | Tray - Battery - Steel                        |
|     | 051697-02-000 | EA  |                                               |
|     | 044763-01-000 | EA  | Splash Guard - Front - Black Rubber           |
|     | 017516-01-000 | EA  | Mud Flap - Elack Rubber - 14" x 18" - w/Holes |
|     | 007160-01-000 | EA  | Gesket - Tire Carcass - 3/16" x 2" x 2"       |
|     | 007125-08-000 | EA  | Clamp Asm - Muffler - 3" Diameter             |
|     | 042377-01-000 | EA  | Tailpipe Extension - 3" O.D. x 7.5"           |
|     | 051963-02-000 | EA  |                                               |
|     | 041078-01-000 | EA  | Wheel Well - Rear - Plastic - Right or Left   |
|     | 021546-01-000 | EA  | Bumper - Rear - Square                        |
|     | 039779-01-000 | EA  | Cap - Rubber - 4" x 4" Rear Eumper            |
|     | 040974-01-000 | EJ. |                                               |
|     | 016452-01-000 | EA  | Bracket - Tire Carrier - 5" x 25" U-Channel   |
|     | 046043-12-000 | EA  | Bracket Asm Bumper - Bolts to Chassis         |