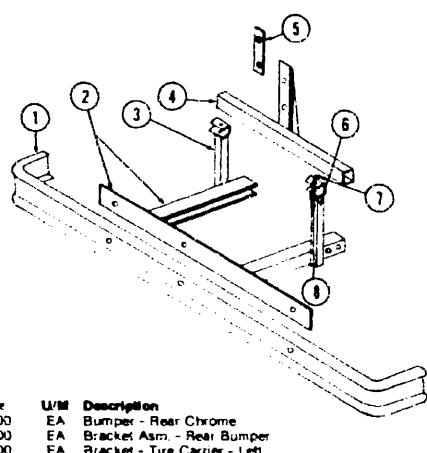

### **CHASSIS GROUP (CONTINUED)**

 Key
 Part Number
 U/M
 Description

 1
 046474-01-000
 EA
 Bumper - Rear Chrome

 2
 046043-05-000
 EA
 Bracket Asm. - Rear Bumper

 3
 022445-01-000
 EA
 Bracket - Tire Carrier - Left

 4
 016924-02-000
 EA
 Bracket - Tire Carrier

 5
 040974-01-000
 EA
 Retainer - Spare Tire

 5
 021256-01-000
 EA
 Bracket - Tire Carrier - Right

 7
 015365-01-000
 EA
 Pin - Tire Carrier

 9
 005522-01-000
 EA
 Pin - Hitch - 5/32" Nire