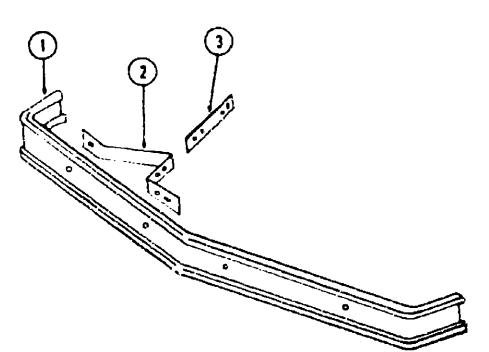

Key Perl Number U/M Description

1 048473-01-090 SA Sumper - Front Chrome
2 023496-04-000 EA Bracket - Sumper - Front - Left or Right
3 023520-04-000 EA Bar - Sumper Bracket - Stack - Left or Right

£-5