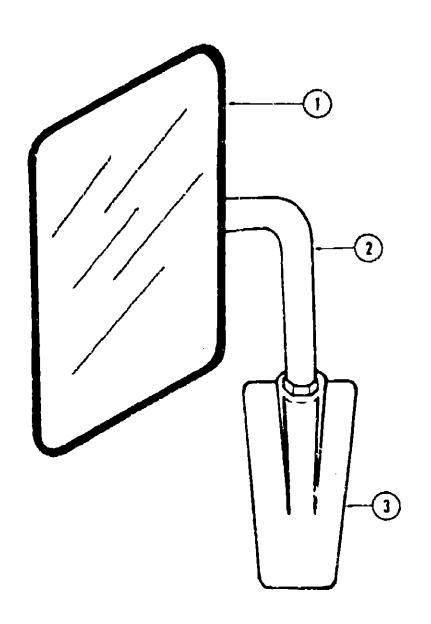

### **ACCESSORIES GROUP**

| Key | Part Number   | U/iA | Description                                                |
|-----|---------------|------|------------------------------------------------------------|
| 1   | 049347-01-000 | ĒΑ   | Mirror Head - 7 1/2" x 10 1/2" Stainless Steel w/o Bracket |
| 2   | 049348-01-900 |      | Arm - Low Mourst Mirror - Brite Finish                     |
| :3  | 049944-01-000 | EA   | Bracket - Mirror - Outside - Beige - Mounts to Coach       |