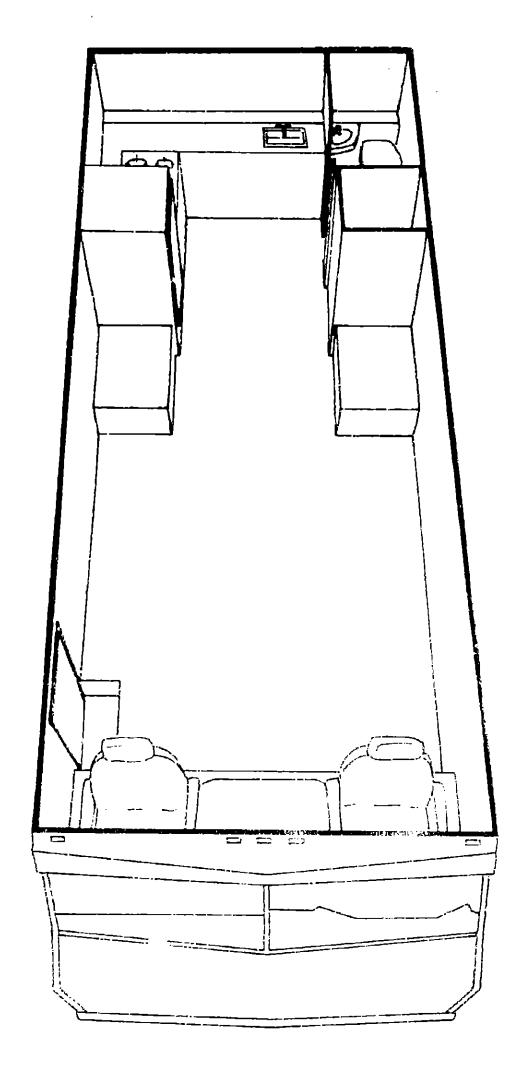

### 1977 D23MI INDEX

| oor Plan                           | D-23 - D-24 |
|------------------------------------|-------------|
| cnessories Group                   | E-1 - E-?   |
| stri Grego                         | E-4         |
| hassis Group                       | E-5 - E-6   |
| urtain, Cushion & Pad Group        | E-7 - E-9   |
| river's Compartment Group          | E-9 - E-10  |
| ectrical Group                     | E-11 - E-12 |
| iterior Body Group                 | E-13 - E-16 |
| allay Group                        | E-17        |
| ಿಷಣ್ಣ & Air Conditioning Group     | E-16        |
| terior Finish Group                | E-19 - E-20 |
| <sup>2</sup> Group                 | E-21        |
| ater & Sewage Group                | E-22        |
| findow, Vent & Exterior Door Group | E-23 - E-24 |
| •                                  | F-1 - F-8   |
|                                    |             |

### 1977 D23MI INDEX

| Floor Plan                         | D-23 - D-24 |
|------------------------------------|-------------|
| Accessories Group                  | E-1 - E-3   |
| Bath Group                         | E-4         |
| Chassis Group                      | E-5 - E-6   |
| Curtain, Cushion & Pad Greup       | E-7 - E-9   |
| Driver's Compartment Group         | E-9 - E-10  |
| Electrical Group                   | E-11 - E-12 |
| Exterior Body Group                | E-13 - E-16 |
| Galley Group                       | E-17        |
| Heating & Air Conditioning Group   | E-18        |
| Interior Finish Group              | E-19 - E-20 |
| LP Group                           | E-21        |
| Water & Sewage Group               | E-22        |
| Window, Vent & Exterior Door Group |             |
|                                    |             |