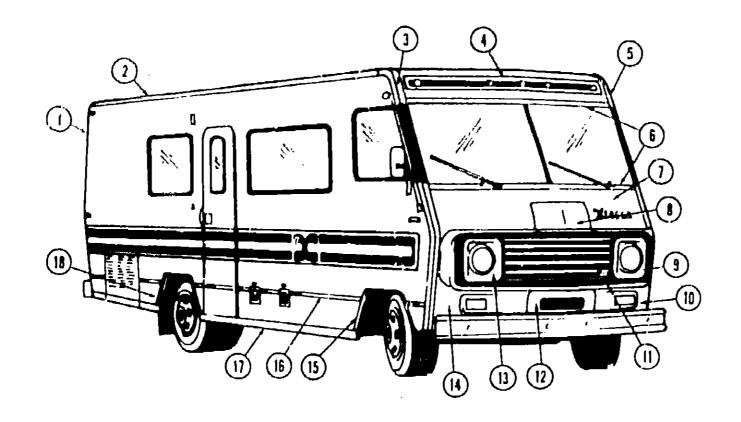

#### **ACCESSORIES GROUP**

| Key | Parl Number   | U/M | Description                            |
|-----|---------------|-----|----------------------------------------|
| 1   | 049347-01-000 | EA  | Mirror Head - 7%" x 10%" - SST         |
|     | 049348-01-000 |     | Arm Low Mount Mirror - Bright Finish   |
| 3   | 049944-02-000 | EA  | Bracket - Mirror - Outside - Off White |
|     |               |     |                                        |

# **ACCESSORIES GROUP (CONTINUED)**

| Key | Parl Number   | U/M  | Description                                                                      |                                    |             |
|-----|---------------|------|----------------------------------------------------------------------------------|------------------------------------|-------------|
|     | 006076-01-000 | EA   | Ladder - Bunk                                                                    |                                    |             |
|     | 050855-02-000 | EA   | Owner's Manual - Itasca                                                          |                                    |             |
|     | 017516-01-000 | EA   | Mudflap - Black - 14" x 18" w/Holes                                              |                                    |             |
|     | 006069-01-000 | EA   | Case - Key Leather Motor Home                                                    |                                    |             |
|     | 040069-01-000 | ĒĀ   | Mat - Door - Black Rubber - 10 1/2" x 26" - Itasca                               |                                    |             |
|     | 066053-01-000 | EA   |                                                                                  | <b>*</b>                           |             |
|     | 006093-01-000 | ĒĀ   | Jack - TV - Brown (Antenna)                                                      | 4077 174 004                       |             |
|     | 041086-01-000 | ĒÀ   | Ladder Asm w/Luggage Rack                                                        | 1977 ITASCA                        |             |
|     | 041086-02-000 | ĒÀ   | Ladder Only for Rack and Ladder Asm.                                             | TABLE OF CONTENT                   | S           |
|     | 006113-01-000 | ĒA   | Jack - Hydraulic 5 Ton                                                           | •                                  |             |
|     | 041944-01-00C | EA   | Fire Extinguisher                                                                | Introduction                       | <b>A</b> -1 |
|     | 031105-01-000 | EA   | Antenna - Radio - Side Mount                                                     | Abbreviations                      | A-1         |
|     | 031105-01-700 | EA   | Holder - Antenna - Radio - Upper                                                 | Alphabetical Index                 | A-2 - A-4   |
|     | 039879-01-000 | EA   | Kit - Radio Speaker 51/4" w/Cover                                                | C25A                               | A-5 - B-4   |
|     | 049730-01-000 | EA   | Radio - Clarion - AM w/Fader Switch                                              | C27AL                              |             |
|     | 049731-01-000 | ĒĀ   | Radio - Clarion - AM W/Fader Switch                                              | C22C                               | B-15 - C-24 |
|     | 049732-01-000 | ĒĀ   | Radio - Clarion - AM/FM/MPX/8-Track w/Fader Switch                               |                                    | D-1 - E-10  |
|     | 050044-01-000 | ĒĀ   | Radio - J.I.L AM/FM/MPX/8-Track/CB                                               | C27A                               | E-11 - F-20 |
|     | 044328-01-000 | ĒĀ   | Switch - Fader - Speaker Balance                                                 | C25C                               | F-21 - H-4  |
|     | 050785-01-000 | ĒĀ   | Switch - Rear Volume Control                                                     | C25CD                              | H-5 - I-14  |
|     | 050751-01-000 | EA   | Plaque - Fader/Mic Mounting                                                      | C24C                               | I-15 - J-22 |
|     | 047805-02-700 | EA   | Bunk Board Asm w/Rails - w/o Hardware                                            | C25AD                              | J-23 - L-14 |
|     | 042988-01-000 | EA   |                                                                                  |                                    |             |
|     | 042414-01-000 |      | Support Asm. Left & Right Overhead Bunk Dark Brown Trim Accent Brown - Bostonian |                                    |             |
|     | 040071-01-000 | EA   |                                                                                  |                                    |             |
|     | 039516-01-000 | EA   | Bunk - Support Strap Catch - Bunk - Overhead Safety                              |                                    |             |
|     | 040466-04-000 | EA   | Cover - Spare Tire - 34"                                                         |                                    |             |
|     | 031396-02-000 | EA   | Cover - Spare Tire - 34<br>Cover - Wheel                                         |                                    |             |
|     | 040568-01-000 | EA   | Speed Control Package - 454 C.I.D A Body                                         |                                    |             |
|     | 007255-01-700 | EA   | Regulator Asm.                                                                   |                                    |             |
|     | 047841-01-701 | EA   | Servo Asm 454 C.I.D.                                                             |                                    |             |
|     | 007255-01-702 | ĒĀ   | Engage Switch - Clamp On                                                         |                                    |             |
|     | 007298-01-702 | ĒĀ   | Harness Asm.                                                                     |                                    |             |
|     | 007255-01-702 | ĒĀ   | Cable Asm Transmission                                                           |                                    |             |
|     | 007255-01-704 | ĒĀ   | Switch Asm. Decelerate                                                           | 1977 C27AL INDEX                   |             |
|     | 024746-01-700 | ĒĀ   | Relay - Speed Control                                                            | Floor Plan                         | B-15 - B-16 |
|     | 040504-01-000 | ĒĀ   | Generator - 2500 Watt - Tray Mount - Kohler                                      | Accessories Group                  | B-17 - B-18 |
|     | 040505-01-000 |      | Generator - 4000 Watt - Tray Mount - Rohler                                      | Bath Group                         |             |
|     | D40506-01-000 |      | Generator - 5000 Watt - Tray Mount - Kohler                                      |                                    | B-19        |
|     | 044149-01-000 | EA   | Generator - 6500 Watt - Tray Mount - Kohler                                      | Chassis Group                      | B-20        |
|     | 040507-01-000 |      | Exhaust System - Generator 2500/4000 W                                           | Curtain, Cushion & Pad Group       | B-21 - B-24 |
|     | 040612-01-000 | EA   | Muffler - Generator - 2500/4000W                                                 | Dinette Group                      | B-24        |
|     | 040852-01-000 | EA   | Exhaust System - Generator 5000W                                                 | Driver's Compartment Group         | B-24 - C-1  |
|     | 047343-01-000 | EA   | Exhaust System - Generator 5000/6500W                                            | Electrical Group                   | C-1 - C-2   |
|     | 046317-01-000 | ĒĀ   | Tailpipe - Exhaust - Generator 1%" x 5"                                          | Exterior Body Group                | C-3 - C-6   |
|     | 041261-01-000 | ĒĀ   | Wiring Asm Remote Generator Switch                                               | Galley Group                       | €-7         |
|     | 041743-01-000 | EA   | Switch - Generator - w/o Circuit Board                                           | Heating & Air Conditioning Group   | C-8         |
|     | 007067-01-000 | SF   | Insulation - Fiberglass - 1"                                                     | Interior Finish Group              | C-9 - C-10  |
|     | 050279-01-000 | EA   | Tray - Generator                                                                 | LP Group                           |             |
|     | 041420-01-000 | EA   | Elbow - Stl 's" MPT x 3/16" Barb                                                 | •                                  | C-11        |
|     | 042865-01-000 | ĒĀ   | Scoop - Generator Air                                                            | Lounge Group                       | C-12        |
| • • |               |      | Generator - 2.5 KW - Kohler                                                      | Water & Sewage Group               | C-13        |
| • • | 040505-01-000 | EA   | Generator - 2.5 KW - Kohler                                                      | Window, Vent & Exterior Door Group | C-14 - C-24 |
| ••  | 040506-01-000 | EA   | Generator - 4.0 KW - Kohler Generator - 5.0 KW - Kohler                          |                                    |             |
| ••  | 044149-01-000 | EA   | Generator - 6.5 KW - Kohler                                                      |                                    |             |
| • • | 051908-01-000 | ĒĀ   | Generator - 3.5 KW - Kohler                                                      |                                    |             |
| • • | 051909-01-000 | EA   | Generator - 4.5 KW - Kohler                                                      |                                    |             |
| ••  |               | EA   | Generator - 4.5 KW - Kohler                                                      |                                    |             |
| ••  | 051911-01-060 | EA   | ·                                                                                |                                    |             |
|     |               | H-17 | Constant (V NAT MONIE)                                                           |                                    |             |