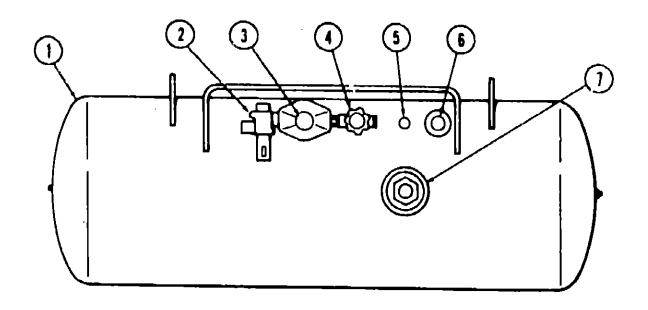

p                         | B-19        |
| Chassis Group                      | B-20        |
| Curtain, Cushion & Pad Group       | B-21 - B-24 |
| Dinette Group                      | B-24        |
| Driver's Compartment Group         | B-24 - C-1  |
| Electrical Group                   | C-1 - C-2   |
| Exterior Body Group                | C-3 - C-6   |
| Galley Group                       | C-7         |
| Heating & Air Conditioning Group   | C-8         |
| Interior Finish Group              | C-9 - C-10  |
| LP Group                           | C-11        |
| Lounge Group                       | C-12        |
| Water & Sewage Group               | C-12        |
| Window, Vent & Exterior Door Group |             |
| Times in a Exterior Book Group     | U-14-U-24   |

#### LP GROUP



| (ey | Part Number     | U/M | Description                                   |
|-----|-----------------|-----|-----------------------------------------------|
| 1   | 040421-01-000   | EA  |                                               |
| 2   | 047221-01-000   | EA  | Detector - LP Gas Leak                        |
| 3   | 024712-01-000   | EA  | Cover - LP Regulator                          |
| •   | 052163-01-000   | EA  | Regulator - Manual - LP Gas - 2 Stage         |
| 4   | 040421-01-703   | EA  | Valve - Vapor Reliei                          |
| 5   | 040421-01-700   | EA  |                                               |
| 6   | 040421-01-701   | ĒA  |                                               |
| •   | 040421-01-702   | ĒΑ  | · · · · · · · · · · · · · · · · · · ·