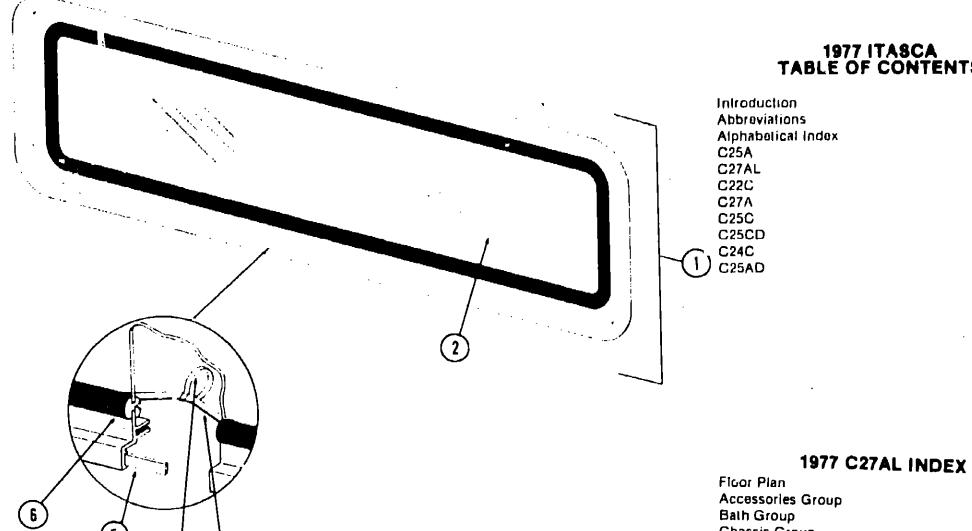

|
|     | 050780-01-000                  | EA       | (For Use with Blant, Holding Tank or Tank Repairs) Coupler - Rubber 3" Dia. x 3"       |
|     |                                | EA       | ·                                                                                      |
| ••  |                                | ĒĀ       | Water Heater - 6 Gallon w/Motor Aid - Atwood - GH63                                    |
|     | 031032-01-000                  | -        | THE THERES - O CHILDIA MUNICION MIN - VIMORO - CILIDO                                  |

<sup>\*\*</sup> The illustrated parts breakdown for this item is provided on the Common Items Fiche.

#### WINDOW, VENT AND EXTERIOR DOOR GROUP

#### WINDOWS



| Key | Part Number   | U/M | Description                                                           |
|-----|---------------|-----|-----------------------------------------------------------------------|
| 1   | 020754-03-000 | EA  | Window Asm. Escape - 23" x 68" Black Anod. (w/o inside Frame)         |
| 2   | 002178-01-000 | EA  | Glass 1/8" x 19.61" x 64.80"                                          |
| 3   | G02285-01-000 | FT  | Weatherstrip - Filler - Black                                         |
| 4   | 020395-01-000 | EA  | Slip Ring - Pull                                                      |
| 5   | 004363-01-000 | FT  | Tape - Foam - 3/16" x 1/2" - Gray                                     |
| 6   | 002282-01-000 | FT  | Weatherstrip - Window .125" Black