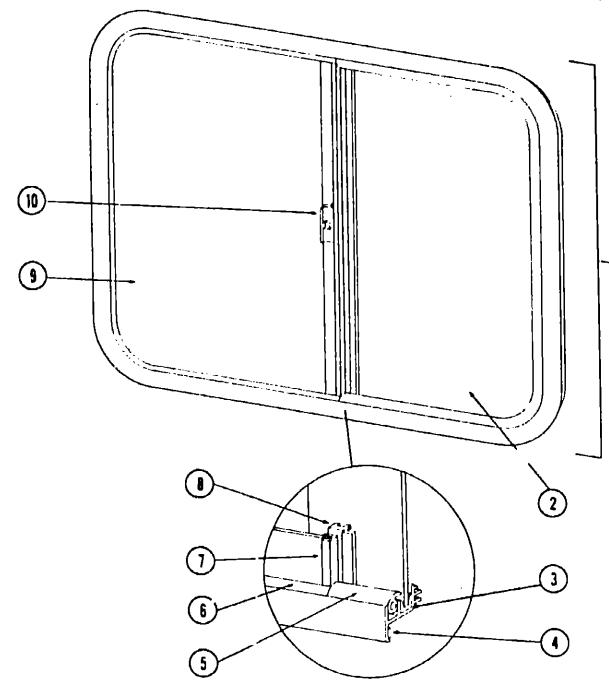

#### **1977 C27AL INDEX**

| Floor Plan                         | <del>0-</del> 15 - B-16 |
|------------------------------------|-------------------------|
| Accessories Group                  | B-17 - B-18             |
| Bath Group                         | B-19                    |
| Chassis Group                      | B-20                    |
| Curtain, Cushion & Pad Group       | B-21 - B-24             |
| Dinette Group                      | B-24                    |
| Driver's Compartment Group         | B-24 - C-1              |
| Electrical Group                   | C-1 - C-2               |
| Exterior Body Group                | C-3 - C-6               |
| Galley Group                       | C-7                     |
| Heating & Air Conditioning Group   | C-8                     |
| Interior Finish Group              | C-9 - C-10              |
| LP Group                           | C-11                    |
| Lounge Group                       | C-12                    |
| Water & Sewage Group               | C-13                    |
| Window, Vent & Exterior Door Group |                         |
|                                    |                         |