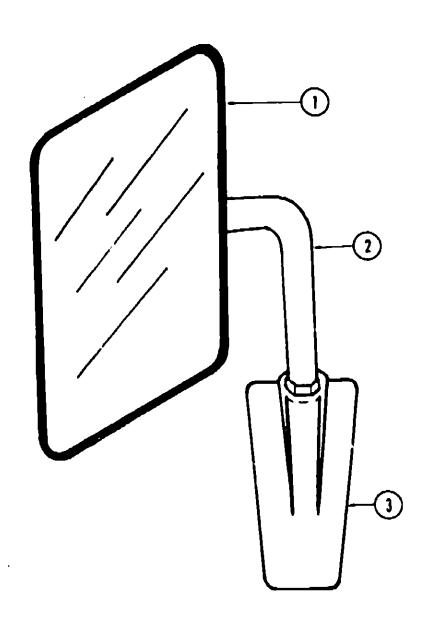

#### **ACCESSORIES GROUP**

| Key | Parl Number   | U/M | Description                            |
|-----|---------------|-----|----------------------------------------|
| 1   | 049347-01-000 | EA  | Mirror Head - 7%" x 10%" - SST         |
|     | 049348-01-000 |     | Arm Low Mount Mirror - Bright Finish   |
| 3   | 049944-02-000 | EA  | Bracket - Mirror - Outside - Off White |
|     |               |     |                                        |