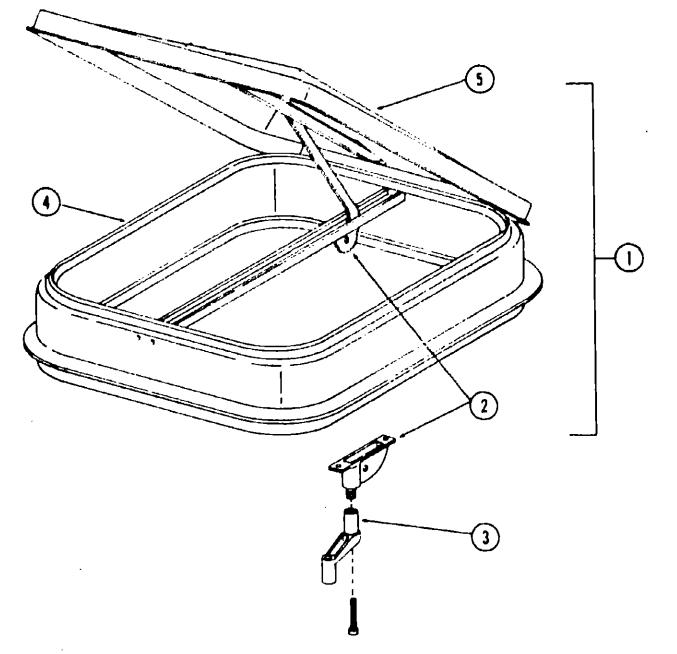

#### **1977 C27AL INDEX**

| Floor Plan                         | <del>0-</del> 15 - B-16 |
|------------------------------------|-------------------------|
| Accessories Group                  | B-17 - B-18             |
| Bath Group                         | B-19                    |
| Chassis Group                      | B-20                    |
| Curtain, Cushion & Pad Group       | B-21 - B-24             |
| Dinette Group                      | B-24                    |
| Driver's Compartment Group         | B-24 - C-1              |
| Electrical Group                   | C-1 - C-2               |
| Exterior Body Group                | C-3 - C-6               |
| Galley Group                       | C-7                     |
| Heating & Air Conditioning Group   | C-8                     |
| Interior Finish Group              | C-9 - C-10              |
| LP Group                           | C-11                    |
| Lounge Group                       | C-12                    |
| Water & Sewage Group               | C-13                    |
| Window, Vent & Exterior Door Group |                         |
|                                    |                         |