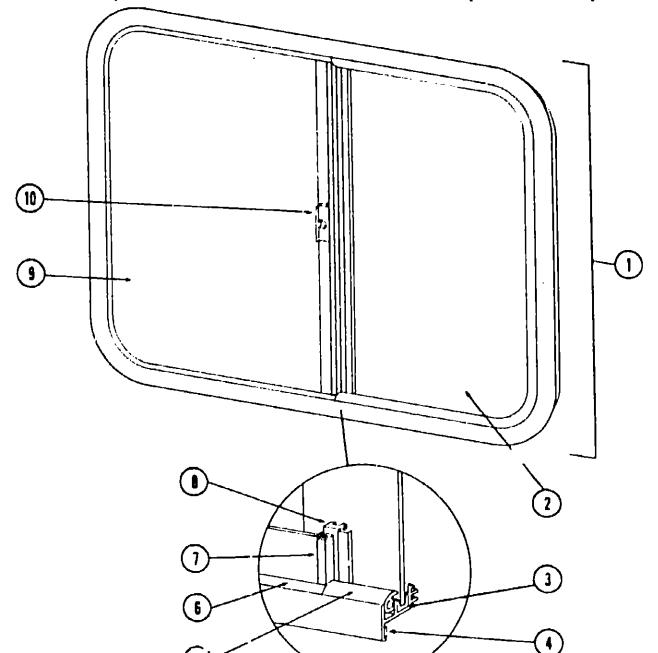

|
| Chassis Group                      | B-20        |
| Curtain, Cushion & Pad Group       | B-21 - B-24 |
| Dinette Group                      | B-24        |
| Driver's Compartment Group         | B-24 - C-1  |
| Electrical Group                   | C-1 - C-2   |
| Exterior Body Group                | C-3 - C-6   |
| Galley Group                       | C-7         |
| feating & Air Conditioning Group   | C-8         |
| nterior Finish Group               | C-9 - C-10  |
| .P Group                           | C-11        |
| ounge Group                        | C-12        |
| Vater & Sewage Group               | C-13        |
| Vindow, Vent & Exterior Door Group |             |
| •                                  |             |

# WINDOW, VENT AND EXTERIOR DOOR GROUP (CONTINUED)



# WINDOW, VENT AND EXTERIOR DOOR GROUP (CONTINUED)



#### 1977 ITASCA TABLE OF CONTENTS

| Introduction       |             |
|--------------------|-------------|
| Abbreviations      | Ą-1         |
|                    | A-1         |
| Alphabetical Index | A-2 - A-1   |
| C25A               | A-5 - B-4   |
| C27AL              | B-15 - C-24 |
| CSSC               | D-1 - E-10  |
| C27A               | E-11 - F-20 |
| C25C               | F-21 - H-4  |
| C26CD              | H-5 - I-14  |
| C24C               | l-15 - J-22 |
| C25AD              | J-23 - L-14 |

# 1977 C27AL INDEX

B-15 - B-16

| Accessories Group                  | B-17 - B-18 |
|------------------------------------|-------------|
| Batin Group                        | B-19        |
| Chassis Group