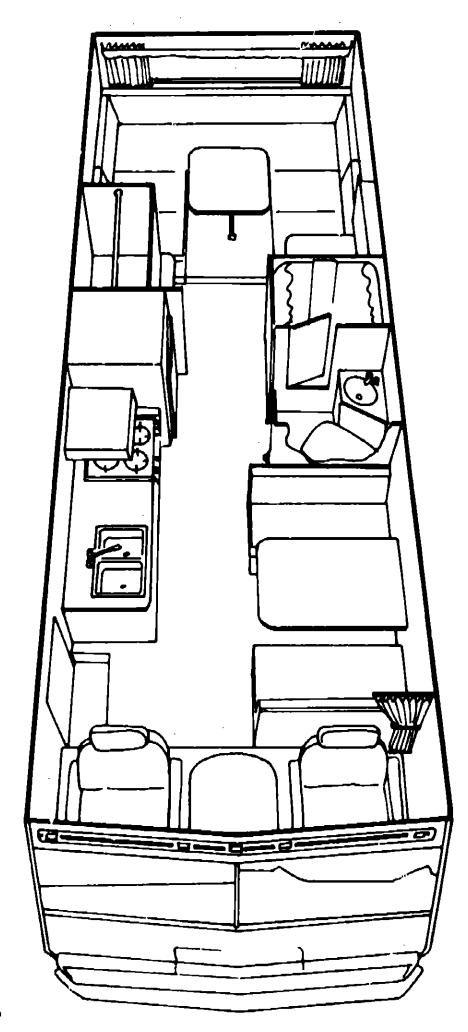

#### **1977 C27AL INDEX**

| Floor Plan                         | <del>0-</del> 15 - B-16 |
|------------------------------------|-------------------------|
| Accessories Group                  | B-17 - B-18             |
| Bath Group                         | B-19                    |
| Chassis Group                      | B-20                    |
| Curtain, Cushion & Pad Group       | B-21 - B-24             |
| Dinette Group                      | B-24                    |
| Driver's Compartment Group         | B-24 - C-1              |
| Electrical Group                   | C-1 - C-2               |
| Exterior Body Group                | C-3 - C-6               |
| Galley Group                       | C-7                     |
| Heating & Air Conditioning Group   | C-8                     |
| Interior Finish Group              | C-9 - C-10              |
| LP Group                           | C-11                    |
| Lounge Group                       | C-12                    |
| Water & Sewage Group               | C-13                    |
| Window, Vent & Exterior Door Group |                         |
|                                    |                         |

8-15