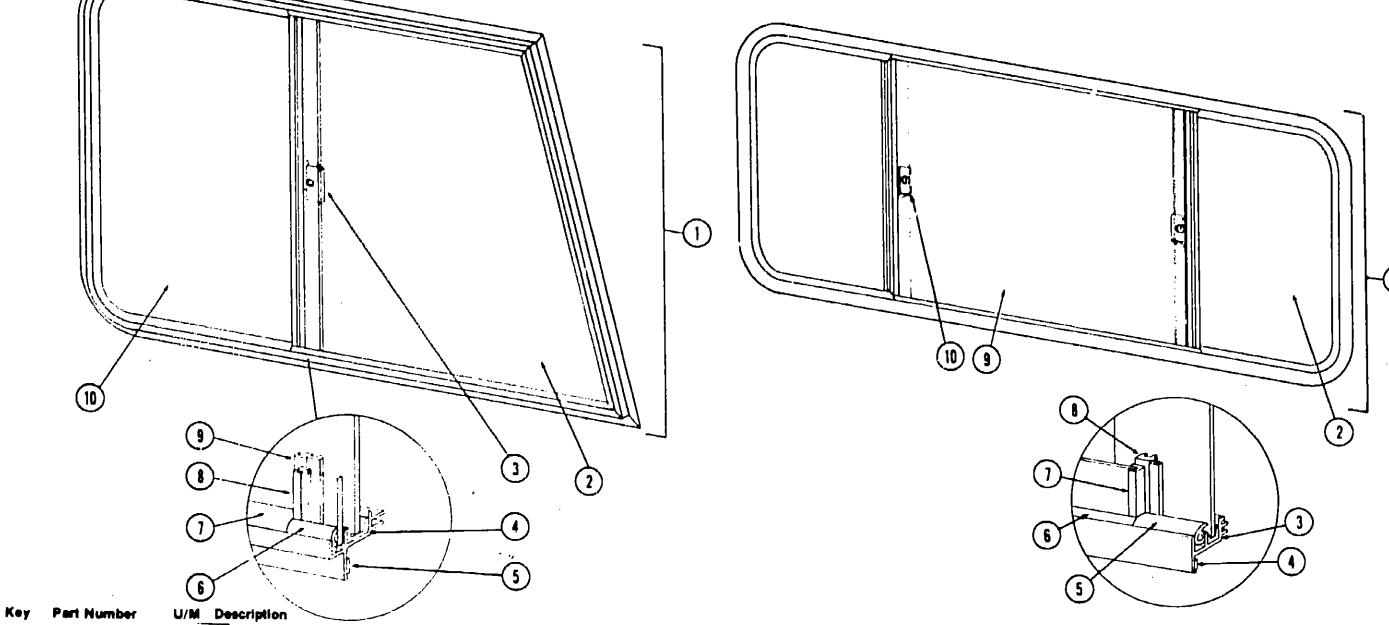

#### **1977 C27AL INDEX**

| Floor Plan                         | <del>0-</del> 15 - B-16 |
|------------------------------------|-------------------------|
| Accessories Group                  | B-17 - B-18             |
| Bath Group                         | B-19                    |
| Chassis Group                      | B-20                    |
| Curtain, Cushion & Pad Group       | B-21 - B-24             |
| Dinette Group                      | B-24                    |
| Driver's Compartment Group         | B-24 - C-1              |
| Electrical Group                   | C-1 - C-2               |
| Exterior Body Group                | C-3 - C-6               |
| Galley Group                       | C-7                     |
| Heating & Air Conditioning Group   | C-8                     |
| Interior Finish Group              | C-9 - C-10              |
| LP Group                           | C-11                    |
| Lounge Group                       | C-12                    |
| Water & Sewage Group               | C-13                    |
| Window, Vent & Exterior Door Group |                         |
|                                    |                         |