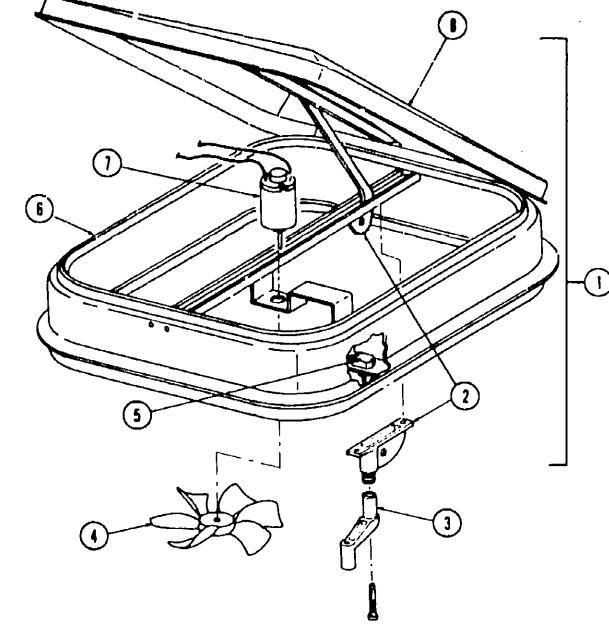

#### **1977 C27AL INDEX**

| Floor Plan                         | <del>0-</del> 15 - B-16 |
|------------------------------------|-------------------------|
| Accessories Group                  | B-17 - B-18             |
| Bath Group                         | B-19                    |
| Chassis Group                      | B-20                    |
| Curtain, Cushion & Pad Group       | B-21 - B-24             |
| Dinette Group                      | B-24                    |
| Driver's Compartment Group         | B-24 - C-1              |
| Electrical Group                   | C-1 - C-2               |
| Exterior Body Group                | C-3 - C-6               |
| Galley Group                       | C-7                     |
| Heating & Air Conditioning Group   | C-8                     |
| Interior Finish Group              | C-9 - C-10              |
| LP Group                           | C-11                    |
| Lounge Group                       | C-12                    |
| Water & Sewage Group               | C-13                    |
| Window, Vent & Exterior Door Group |                         |
|                                    |                         |