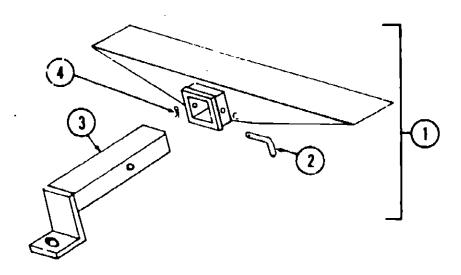

#### **ACCESSORIES GROUP**

| Key | Parl Number   | U/M | Description                            |
|-----|---------------|-----|----------------------------------------|
| 1   | 049347-01-000 | EA  | Mirror Head - 7%" x 10%" - SST         |
|     | 049348-01-000 |     | Arm Low Mount Mirror - Bright Finish   |
| 3   | 049944-02-000 | EA  | Bracket - Mirror - Outside - Off White |
|     |               |     |                                        |