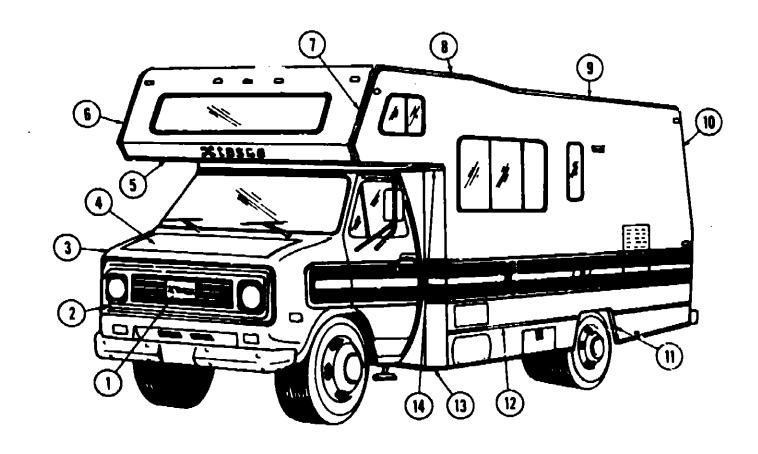

#### **CHASSIS GROUP**

| Key | Part Number    | U/M  | Description                                 |
|-----|----------------|------|---------------------------------------------|
|     | 024652-01-700  | EA   | Step Asm Entry Door                         |
|     | 046742-01-000  | EA   | Step Asm Assist - Cab Door                  |
|     | 044817-01-002  | EA   | Hat Section - Stl w/Lip 84.25"              |
|     | 045000-03-000  | EA   |                                             |
|     | 044 153-01-000 | . EA |                                             |
|     | 044 159-01-000 | ĘA   |                                             |
|     | 046746-01-000  | EA   |                                             |
|     | 044763-01-000  | EΑ   | Spieshguard - Front - Black Rubber          |
|     | 017516-01-000  | EA   | Mud Flap - Black Rubber - 14" x 18" w/Holes |
|     | 007160-01-000  | EA   |                                             |
|     | 040848-01-000  | EA   |                                             |
|     | 007125-08-000  | EA   |                                             |
|     | 042377-01-000  | EA   |                                             |
|     | 040634-01-000  | EΑ   | Carrier - Spare Tire                        |
|     | 040974-01-000  | EA   |                                             |
|     | 022150-01-000  | EA   | - • · · · · · · · · · · · · · · · · · ·     |
|     | 024879-04-000  | EA   |                                             |
|     | 021546-01-000  | EA   | Bumper - Rear - Square                      |
|     | 039779-01-000  | EA   | Cap - Rubber - 4" x 4" Square               |
|     | 041369-01-000  |      | Tray - Generator                            |
|     | 039649-01-000  | EA   | Wheel Well - Rear Plastic - Left or Right   |