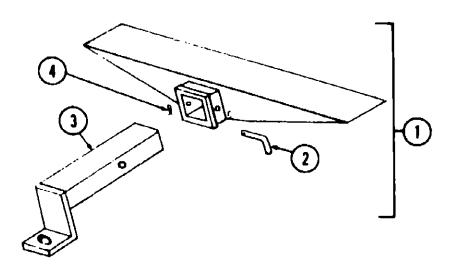

| Key | Part Number   | U/M | Description               |
|-----|---------------|-----|---------------------------|
| 1   | 023695-01-700 | EA  | Hitch Kit - w/Drawbar     |
| 2   | 034512-01-000 | EA  | Pin - Locking - Drawbar   |
| 3   | 024876-01-700 |     | Drawbar Asm Trailer Hitch |
| 4   | 034513-01-000 | EA  | _                         |