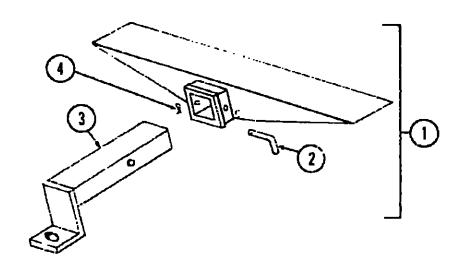

| Key<br>1<br>2<br>3<br>4 | Part Number<br>023695-02-700<br>034512-01-000<br>024876-01-700<br>034513-01-000 | EA<br>EA<br>EA | Description Hitch Kit - Trailer w/Drawbar - Dodge MW Pin - Locking - Drawbar Drawbar Asm Primed Pin - Hitch - 3/16" Wire Spring |
|-------------------------|---------------------------------------------------------------------------------|----------------|---------------------------------------------------------------------------------------------------------------------------------|
|-------------------------|---------------------------------------------------------------------------------|----------------|---------------------------------------------------------------------------------------------------------------------------------|