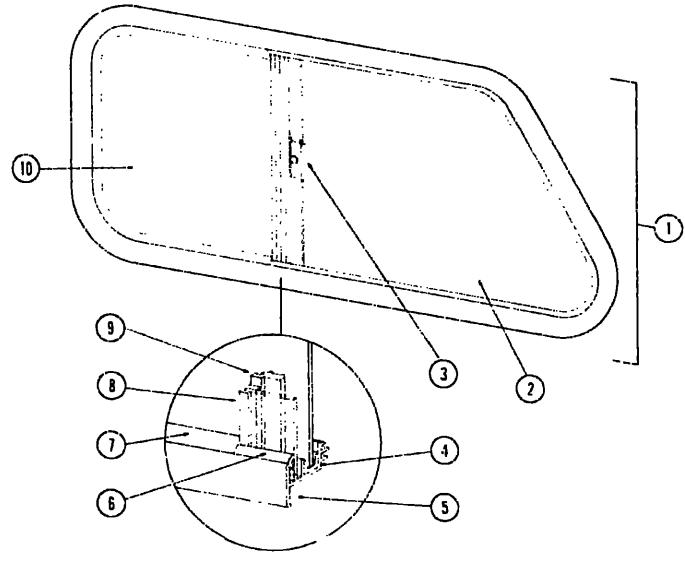

#### Part Number U/M Description 052327-04-236 Curtain Track - Alum. - Brown - 89" w/Holes EA Guide - Curtain - Nylon Snap EA Rod - Curtain - Flat - Extends - 32" - 51" 009107-01-000 009223-01-000 EA Rod - Curtain - Flat - Extends - 48" - 84" 009223-02-000 042439-01-000 Bracket - Flat Curtain Rod - Left or Right EA Track - Curtain - "L" Rod - Alum. - 90" 018031-42-000 047171-01-000 EA Track - Shower Curtain - Alum. - "L" Rod 009701-01-000 Carrier w/Rollers - Curtain - "L" Rod 009702-01-000 EA End Stop - Curtain Track - "L" Rod 009136-01-000 EA Tin - Shower Curtain

|         | Key | Part Number   | U/M | Description                                    |
|---------|-----|---------------|-----|------------------------------------------------|
|         | 1   | 029130-01-000 | EA  | Socket - Snap Fastener - 7 x 5/8" (Tie Back)   |
|         | 2   | 029155-01-000 |     | Cap - Snap - 156" Dia x .17" Barrel (Tie Back) |
| F-13    | 3   | 029156-01-000 |     | Sockel - Snap Fastener (Tie Back)              |
| , - , • | 4   | 029092-01-000 |     | Stud - Nickel Finish (Curtain)                 |
|         | 5   | 029093-01-000 |     | Eyelet - Nicket Finish (Curtain)               |