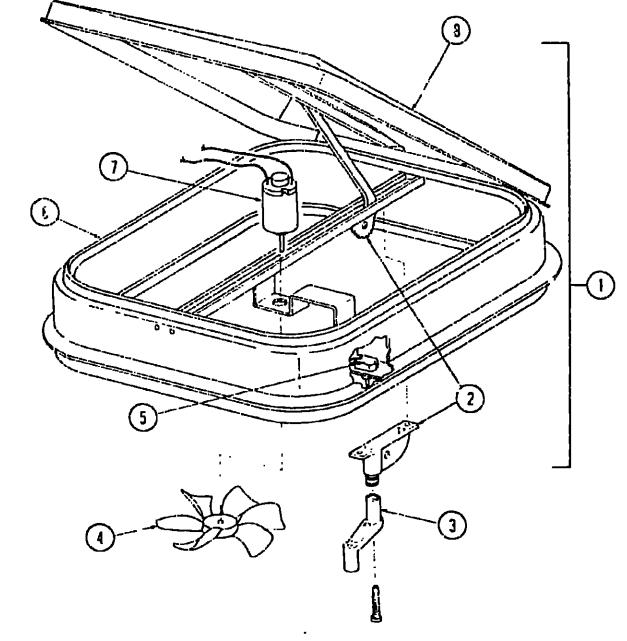

#### FURNACES AND FLOOF AIR CONDITIONERS

| Part Number           | U/M                                                                                                                                                                                     | Description                                                                                                                                                               |
|-----------------------|-----------------------------------------------------------------------------------------------------------------------------------------------------------------------------------------|---------------------------------------------------------------------------------------------------------------------------------------------------------------------------|
| 024985-01-600         | FΛ                                                                                                                                                                                      | Register - Furriace - Heat w-Damper - 9 9" x 4 8" - Brown Plastic                                                                                                         |
| 009198-01-0CO         | FŢ                                                                                                                                                                                      | Duct - Flexible - 4" I D x 25"                                                                                                                                            |
| 009230-01-000         | EA                                                                                                                                                                                      | Tape - Furnace - 1 1 2                                                                                                                                                    |
| 023146-D1-D(ID        | EΑ                                                                                                                                                                                      | Clamp - Screw Type - 4"                                                                                                                                                   |
| <b>031604-01-000</b>  | E۸                                                                                                                                                                                      | Bonnet - Heat Register                                                                                                                                                    |
| 049199-01-000         | EA                                                                                                                                                                                      | Plenum Asm - Furnaci                                                                                                                                                      |
| 039505-02-000         | EA                                                                                                                                                                                      | Thermostat - Furnace - Wall Mount - Coleman                                                                                                                               |
| 041603-01-000         | EA                                                                                                                                                                                      | Furnace - 20,000 BTU - Under Counter Mount - Coleman - 4225                                                                                                               |
| 041604-01-000         | EA                                                                                                                                                                                      | Furnace - 28,000 BTU - Under Counter Mount - Coleman - 4230                                                                                                               |
| 049777-01-0:00        | EΑ                                                                                                                                                                                      | Air Conditioner - 110 Volt - Roof Mount - 11,000 STU - Ivory                                                                                                              |
|                       |                                                                                                                                                                                         | Coleman (w/o Inside Shroud)                                                                                                                                               |
| 049778-01-000         | EΑ                                                                                                                                                                                      | Shroud Asm - Ceiling - Inside - Roof Air -                                                                                                                                |
|                       |                                                                                                                                                                                         | Cool Only - 11,000 BTU - Coleman                                                                                                                                          |
| 049774-01-000         | EΑ                                                                                                                                                                                      | Air Conditioner - 110 Vott - Roof Mount - 13 500 BTU                                                                                                                      |
|                       |                                                                                                                                                                                         | Ivory - Coleman (w/o Inside Shroud)                                                                                                                                       |
| 049775-01-000         | EΑ                                                                                                                                                                                      | Shroud Asm - Ceiling - Inside - Roof Air -                                                                                                                                |
|                       |                                                                                                                                                                                         | Cool Only - 13,500 BTU - Coleman                                                                                                                                          |
| 049776-01-000         | EΛ                                                                                                                                                                                      | Shroud Asm Ceiling - Inside - Root An                                                                                                                                     |
| _                     |                                                                                                                                                                                         | Heat and Cool Only - 13,500 BTU - Coleman                                                                                                                                 |
| The illustrated parts | breakd                                                                                                                                                                                  | own for this item is provided on the Common Items Fiche                                                                                                                   |
|                       | 024985-01-000<br>009198-01-000<br>009200-01-000<br>023146-01-000<br>031604-01-000<br>049199-01-000<br>041603-01-000<br>041604-01-000<br>049777-01-000<br>049778-01-000<br>049775-01-000 | 024985-01-000 EA 009198-01-000 FT 009200-01-000 EA 023146-D1-000 EA 031604-01-000 EA 049199-01-000 EA 041603-01-000 EA 049777-01-000 EA 049778-01-000 EA 049775-01-000 EA |