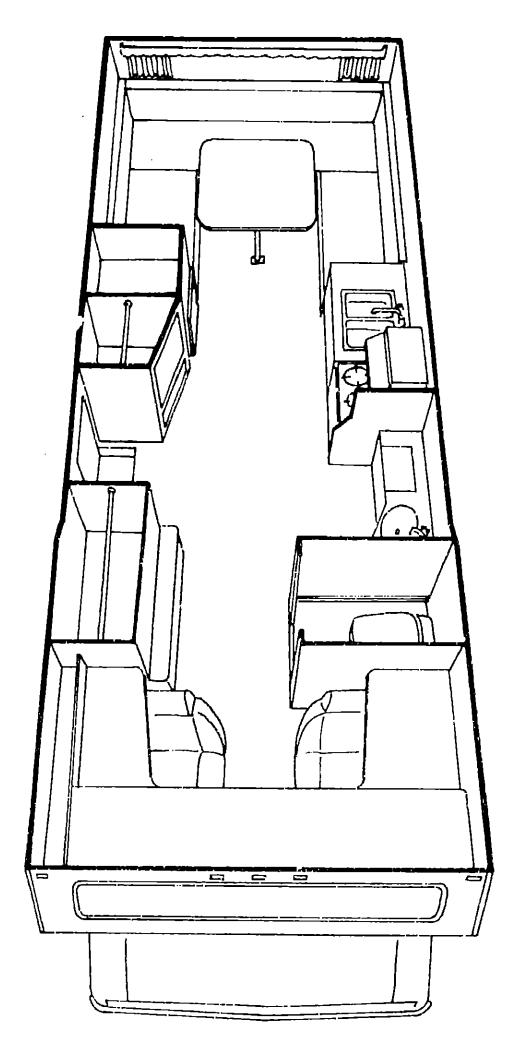

# 1976 MW23RD INDEX

| oor Plan                           | F-9 - F-10  |
|------------------------------------|-------------|
| ccessories Group                   | F-11 - F-12 |
| ath Group                          | F-12        |
| hassis Group                       | F-13        |
| urtain, Cushion & Pad Group        | F-14 - F-16 |
| inette Group                       | F-17        |
| river's Compartment Group          | F-17        |
| lectrical Group                    | F-18 - F-19 |
| xterior Body Group                 | F-20 - F-23 |
| alley Group                        | F-24        |
| eating & Air Conditioning Group    | G-1         |
| lerior Finish Group                | G-2 - G-3   |
| P Group                            | G-4         |
| /ater & Sewage Group               | G-5         |
| findow, Vent & Exterior Door Group | G-6 - G-16  |
|                                    |             |

#### 1976 MW23RD INDEX

| Floor Plan                         | F-9 - F-10  |
|------------------------------------|-------------|
| Accessories Group                  | F-11 - F-12 |
| Bath Group                         | F-12        |
| Chassis Group                      | F-13        |
| Curtain, Cushion & Pad Group       | F-14 - F-16 |
| Dinette Group                      | F-17        |
| Driver's Compartment Group         | F-17        |
| Electrical Group                   | F-18 - F-19 |
| Exterior Body Group                | F-20 - F-23 |
| Galley Group                       | F-24        |
| Heating & Air Conditioning Group   | G-1         |
| Interior Finish Group              | G-2 - G-3   |
| LP Group                           | G-4         |
| Water & Sewage Group               | G-5         |
| Window, Vent & Exterior Door Group | G-6 - G-16  |
|                                    |             |