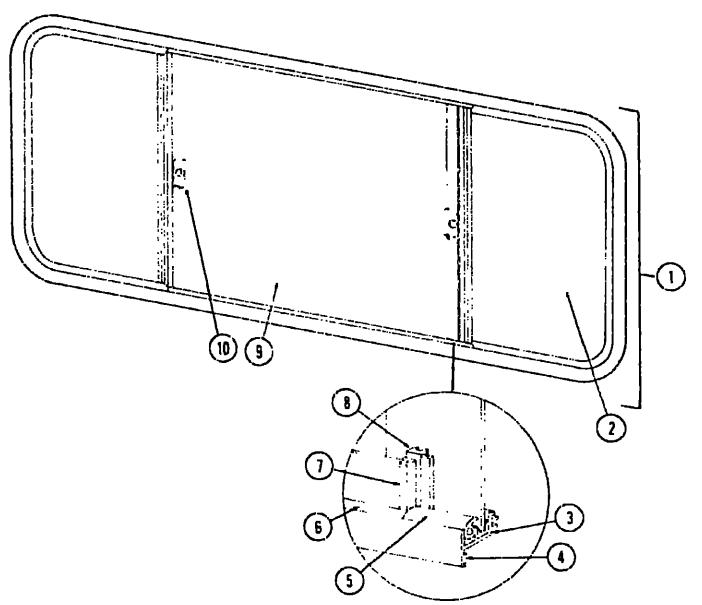

#### Part Number U/M Description 052327-04-236 Curtain Track - Alum. - Brown - 89" w/Holes EA Guide - Curtain - Nylon Snap EA Rod - Curtain - Flat - Extends - 32" - 51" 009107-01-000 009223-01-000 EA Rod - Curtain - Flat - Extends - 48" - 84" 009223-02-000 042439-01-000 Bracket - Flat Curtain Rod - Left or Right EA Track - Curtain - "L" Rod - Alum. - 90" 018031-42-000 047171-01-000 EA Track - Shower Curtain - Alum. - "L" Rod 009701-01-000 Carrier w/Rollers - Curtain - "L" Rod 009702-01-000 EA End Stop - Curtain Track - "L" Rod 009136-01-000 EA Tin - Shower Curtain

|         | Key | Part Number   | U/M | Description                                    |
|---------|-----|---------------|-----|------------------------------------------------|
|         | 1   | 029130-01-000 | EA  | Socket - Snap Fastener - 7 x 5/8" (Tie Back)   |
|         | 2   | 029155-01-000 |     | Cap - Snap - 156" Dia x .17" Barrel (Tie Back) |
| F-13    | 3   | 029156-01-000 |     | Sockel - Snap Fastener (Tie Back)              |
| , - , • | 4   | 029092-01-000 |     | Stud - Nickel Finish (Curtain)                 |
|         | 5   | 029093-01-000 |     | Eyelet - Nicket Finish (Curtain)               |