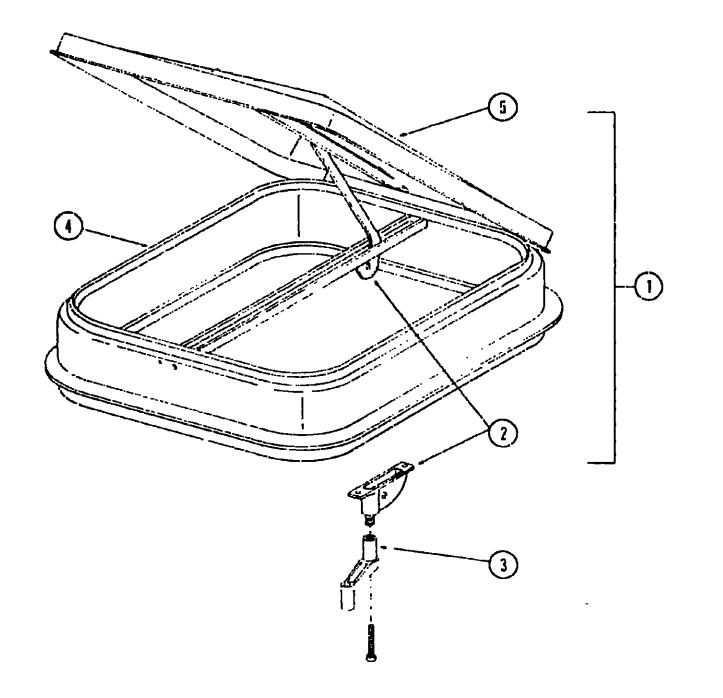

#### FURNACES AND FLOOF AIR CONDITIONERS

| Part Number           | U/M                                                                                                                                                                                     | Description                                                                                                                                                               |
|-----------------------|-----------------------------------------------------------------------------------------------------------------------------------------------------------------------------------------|---------------------------------------------------------------------------------------------------------------------------------------------------------------------------|
| 024985-01-600         | FΛ                                                                                                                                                                                      | Register - Furriace - Heat w-Damper - 9 9" x 4 8" - Brown Plastic                                                                                                         |
| 009198-01-0CO         | FŢ                                                                                                                                                                                      | Duct - Flexible - 4" I D x 25"                                                                                                                                            |
| 009230-01-000         | EA                                                                                                                                                                                      | Tape - Furnace - 1 1 2                                                                                                                                                    |
| 023146-D1-D(ID        | EΑ                                                                                                                                                                                      | Clamp - Screw Type - 4"                                                                                                                                                   |
| <b>031604-01-000</b>  | E۸                                                                                                                                                                                      | Bonnet - Heat Register                                                                                                                                                    |
| 049199-01-000         | EA                                                                                                                                                                                      | Plenum Asm - Furnaci                                                                                                                                                      |
| 039505-02-000         | EA                                                                                                                                                                                      | Thermostat - Furnace - Wall Mount - Coleman                                                                                                                               |
| 041603-01-000         | EA                                                                                                                                                                                      | Furnace - 20,000 BTU - Under Counter Mount - Coleman - 4225                                                                                                               |
| 041604-01-000         | EA                                                                                                                                                                                      | Furnace - 28,000 BTU - Under Counter Mount - Coleman - 4230                                                                                                               |
| 049777-01-0:00        | EΑ                                                                                                                                                                                      | Air Conditioner - 110 Volt - Roof Mount - 11,000 STU - Ivory                                                                                                              |
|                       |                                                                                                                                                                                         | Coleman (w/o Inside Shroud)                                                                                                                                               |
| 049778-01-000         | EΑ                                                                                                                                                                                      | Shroud Asm - Ceiling - Inside - Roof Air -                                                                                                                                |
|                       |                                                                                                                                                                                         | Cool Only - 11,000 BTU - Coleman                                                                                                                                          |
| 049774-01-000         | EΑ                                                                                                                                                                                      | Air Conditioner - 110 Vott - Roof Mount - 13 500 BTU                                                                                                                      |
|                       |                                                                                                                                                                                         | Ivory - Coleman (w/o Inside Shroud)                                                                                                                                       |
| 049775-01-000         | EΑ                                                                                                                                                                                      | Shroud Asm - Ceiling - Inside - Roof Air -                                                                                                                                |
|                       |                                                                                                                                                                                         | Cool Only - 13,500 BTU - Coleman                                                                                                                                          |
| 049776-01-000         | EΛ                                                                                                                                                                                      | Shroud Asm Ceiling - Inside - Root An                                                                                                                                     |
| _                     |                                                                                                                                                                                         | Heat and Cool Only - 13,500 BTU - Coleman                                                                                                                                 |
| The illustrated parts | breakd                                                                                                                                                                                  | own for this item is provided on the Common Items Fiche                                                                                                                   |
|                       | 024985-01-000<br>009198-01-000<br>009200-01-000<br>023146-01-000<br>031604-01-000<br>049199-01-000<br>041603-01-000<br>041604-01-000<br>049777-01-000<br>049778-01-000<br>049775-01-000 | 024985-01-000 EA 009198-01-000 FT 009200-01-000 EA 023146-D1-000 EA 031604-01-000 EA 049199-01-000 EA 041603-01-000 EA 049777-01-000 EA 049778-01-000 EA 049775-01-000 EA |