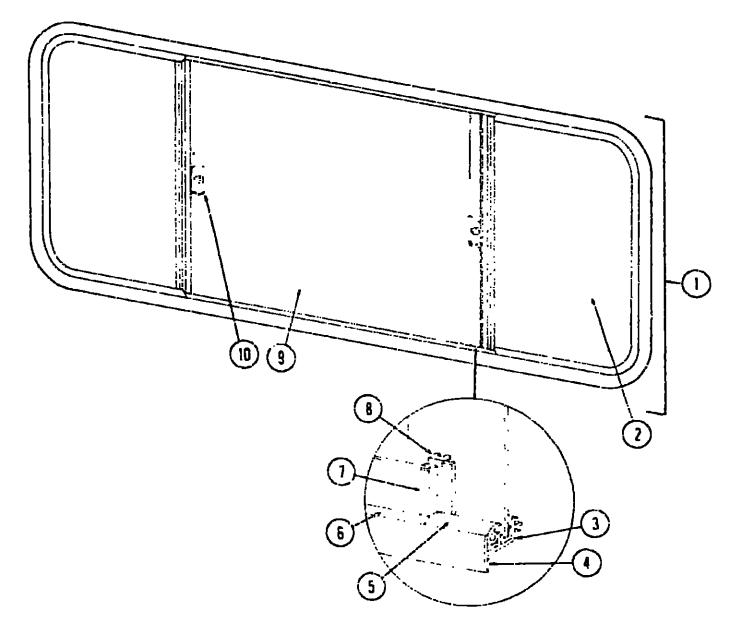

-----------------------------------------------------|
| Key | Part Number     | U/M | Description                                                |
| 1   | 041936-02-000   | EA  | Window Asm Front Picture - 14" x 69" (w/o Inside Frame)    |
| 2   | 002200-02-000   | EΑ  | Glass - TP - Picture Window                                |
| 3   | 004363-01-000   | FT  | Tape - Sealer - 3/16" x 1/2" Foam                          |
| 4   | 002231-01-000   | FT  | Weatherstrip - Self Seal06" Panel x 3/16" Black            |
| •   | 037845-01-000   | FT  | Tape - Butyl - Window - 3/16" - Bead Black                 |
| •   | 041938-01-000   | EΑ  | Frame - Inside - Picture Window (not included in assembly) |
| •   | Not illustrated |     |                                                            |





# 1976 WINNEBAGO TABLE OF CONTENTS

| MW25C  | A-1 - B-10  |
|--------|-------------|
| MW25CD | B-11 - C-18 |
| MW20RG | C-19 - D-24 |
| MW23RB | E-1 - F-8   |
| MW23RD | F-9 - G-16  |
| D23C   | G-17 I-6    |
| D26CRB | I-7 - J-20  |
| D26CRK | J-21 - L-10 |

# 1976 MW23RB INDEX

| Floor Plan                         | E-1 - E-2   |
|------------------------------------|-------------|
| Accessories Group                  | E-3 - E-4   |
| Bath Group                         | E-4 - E-5   |
| Chassis Group                      | E-6         |
| Curtain, Cushion & Pad Group       | E-7 - E-9   |
| Dinette Group                      | E-10        |
| Driver's Compartment Group         | E-10        |
| Electrical Group                   | E-11 - E-12 |
| Exterior Body Group