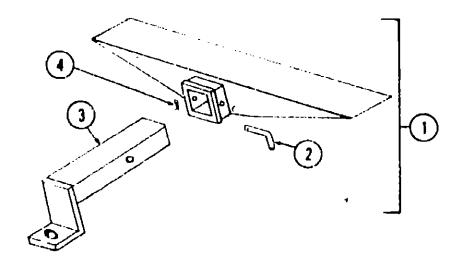

# Parl Number 042175-01-000

U/M Description
EA Lavatory Top - Ivory Plastic w/o Faucet or Hardware

| Key<br>1 | Part Number 023695-02-700 |    | Description Hitch Kit - Trailer w/Drawbar - Dodge MW |
|----------|---------------------------|----|------------------------------------------------------|
| 2        | 034512-01-000             |    | Pin - Locking - Drawbar                              |
| 3        | 024876-01-700             | _  | Drawbar Asm Frimed                                   |
| 4        | 034513-01-000             | EA | Pin - Hitch - 3/16" Wire Spring                      |