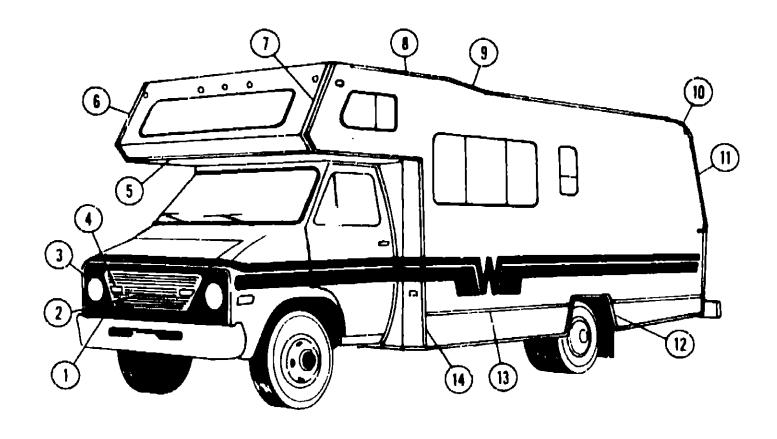

#### ACCESSORIES GROUP

# ACCESSORIES GROUP (CONTINUED)

#### MISCELLANEOUS ACCESSORIES

| Key | Part Number   | U/M | Description                                  |
|-----|---------------|-----|----------------------------------------------|
| _   | 017516-01-000 | EA  | Mudflap - Black - 14" x 18" w/Holes          |
|     | 006069-01-000 | EA  | Case - Leather Key - Motor Home              |
|     | 007038-01-000 | ĒΑ  | Mat - Door - Black Rubber 10 1/2" x 26"      |
|     | 006053-01-000 | EA  | Antenna - TV - Braund Delux                  |
|     | 006093-01-000 | EA  | Jack - TV - Brown (Antenna)                  |
|     | 038686-01-000 | ĒΑ  | Ladder Asm. w/Luggage Rack - Round           |
|     | 038686-02-000 | ËA  | Ladder Only - For Rack and Ladder Asm        |
|     | 006113-01-000 | EA  | Jack - Hydraulic 5 Ton                       |
|     | 041944-01-700 | ĒA  | Fire Extinguisher - Dry Chemical - w/Bracket |
|     | 040466-07-000 | EA  | Cover - Spare Tire - No "W" - 29"            |
|     | 039779-01-000 | EA  | Can - 4" Square - Rear Bunner - Bubber       |

# **CHASSIS GROUP**

| Key | Part Number   | U/M | Description                                   |
|-----|---------------|-----|-----------------------------------------------|
| •   | 024652-01-700 | EA  | Step Asm Entry Door                           |
|     | 042293-01-000 | EA  | Tray Asm Luggage Compartment                  |
|     | 041385-01-000 | EA  | Extension - Tailpipe - Curved - 3" O.D. x 14" |
|     | 021546-01-000 | EA  | Bumper Asrn Square - 4" x 4" x 93"            |
|     | 039779-01-000 | EA  | Cap - Rubber - Bumper End - 4" x 4"           |
|     | 022150-01-000 | EA  | Bracket Asm Rear Bumper                       |
|     | 040974-01-000 | EA  | Retaining Bar - Spare Tire                    |
|     | 041078-01-000 | EA  | Wheelwell - Plastic - Left or Right Rear      |
|     | 017516-01-000 | EA  | Mudflap - Black Rubber - 14" x 18" w/Holes    |
|     | 024591-03-000 | ĒΑ  | Fill - Gas w/Vent - 2.62" Long                |
|     | 046775-01-000 | ĒΑ  | Valve Asm Electric Gas Changeover Valve       |
|     | 043533-01-000 | ĒĀ  | Tank - Fuel - 20 Gallon - Square Corner       |
|     | 043986-03-000 | EA  | Strap - Fuel Tank Mounting - 17.50"           |
|     | 038469-01-000 | EA  | Sending Unit - Aux. Fuel Tank - 78 Ohm.       |
|     | 024465-01-000 | EA  | Switch - Fuel Changeover                      |