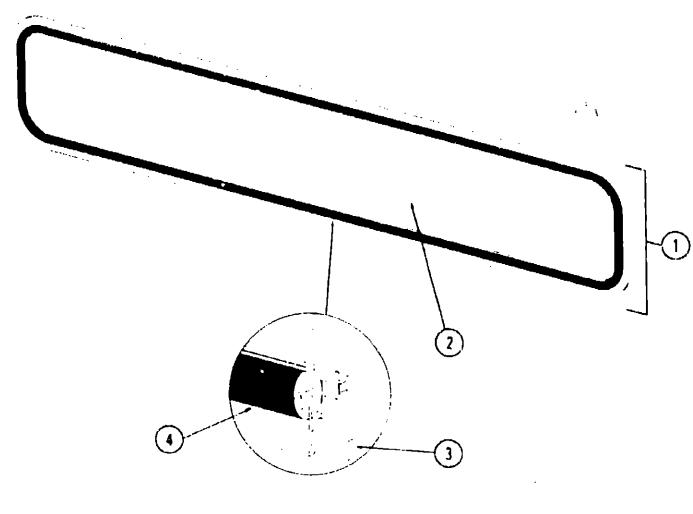

Cushion & Pad Group       | E-7 - E-9   |
| Dinette Group                      | E-10        |
| Driver's Compartment Group         | E-10        |
| Electrical Group                   | E-11 - E-12 |
| Exterior Body Group                |             |
| Galley Group                       | E-13 - E-16 |
|                                    | E-17        |
| Heating & Air Conditioning Group   | E-18        |
| Interior Finish Group              | E-19 - E-20 |
| LP Group                           | E-21        |
| Lounge Group                       | E-21        |
| Water & Sewage Group               | E-22        |
| Window, Vent & Exterior Door Group | E-23 - E-24 |
| •                                  | F-1 - F-8   |
|                                    |             |

E-22

E-21





# MW25C A-1 - B-10 MW25CD B-11 - C-18 MW20RG C-19 - D-24 MW23RB E-1 - F-8 MW23RD F-9 - G-16 D23C G-17 - 1-6 D26CRB 1-7 - J-20 D26CRK J-21 - L-10

1976 WINNEBAGO TABLE OF CONTENTS

| Floor Plan Accessories Group Bath Group Chassis Group Curtain, Cushion & Pad Group Dinette Group Driver's Compartment Group Electrical Group Exterior Body Group Galley Group Heating & Air Conditioning Group Interior Finish Group | E-1 - E-2<br>E-3 - E-4<br>E-4 - E-5<br>E-6<br>E-7 - E-9<br>E-10<br>E-11 - E-12<br>E-13 - E-16<br>E-17<br>E-18<br>E-19 - E-20 |
|--------------------------------------------------------------------------------------------------------------------------------------------------------------------------------------------------------------------------------------|--------------------------