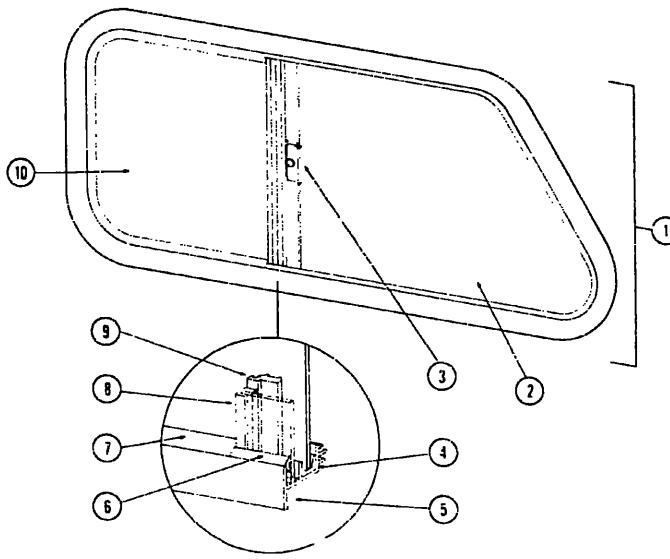

---------------------------------------------------|
| Key | Part Number     | U/M | Description                                                |
| 1   | 041936-02-000   | EA  | Window Asm Front Picture - 14" x 69" (w/o Inside Frame)    |
| 2   | 002200-02-000   | EΑ  | Glass - TP - Picture Window                                |
| 3   | 004363-01-000   | FT  | Tape - Sealer - 3/16" x 1/2" Foam                          |
| 4   | 002231-01-000   | FT  | Weatherstrip - Self Seal06" Panel x 3/16" Black            |
| •   | 037845-01-000   | FT  | Tape - Butyl - Window - 3/16" - Bead Black                 |
| •   | 041938-01-000   | EΑ  | Frame - Inside - Picture Window (not included in assembly) |
| •   | Not illustrated |     |                                                            |





# 1976 WINNEBAGO TABLE OF CONTENTS

| MW25C  | A-1 - B-10  |
|--------|-------------|
| MW25CD | B-11 - C-18 |
| MW20RG | C-19 - D-24 |
| MW23RB | E-1 - F-8   |
| MW23RD | F-9 - G-16  |
| D23C   | G-17 I-6    |
| D26CRB | I-7 - J-20  |
| D26CRK | J-21 - L-10 |

# 1976 MW23RB INDEX

| Floor Plan                         | E-1 - E-2   |
|------------------------------------|-------------|
| Accessories Group                  | E-3 - E-4   |
| Bath Group                         | E-4 - E-5   |
| Chassis Group                      | E-6         |
| Curtain, Cushion & Pad Group       | E-7 - E-9   |
| Dinette Group                      | E-10        |
| Driver's Compartment Group         | E-10        |
| Electrical Group                   | E-11 - E-12 |
| Exterior Body Group                |