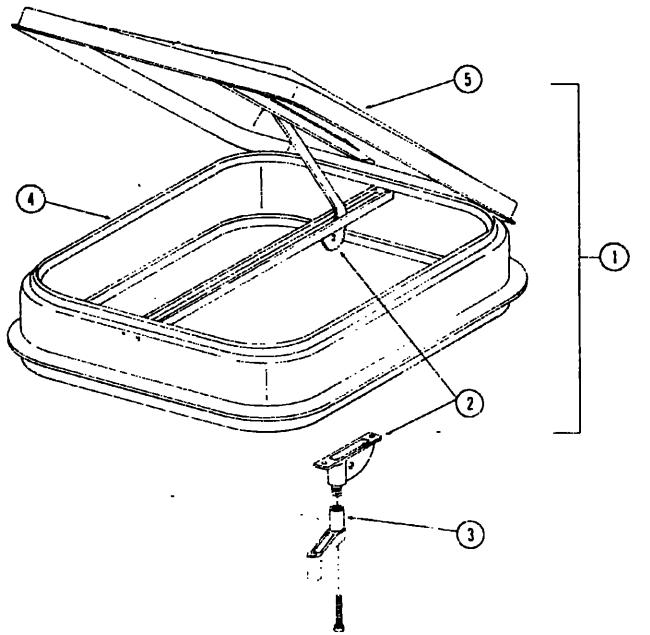

- Clear Anod                                             |
| 10  | 047815-01-000   | EΑ  |                                                                        |
| •   | 040916-04-000   | EA  |                                                                        |
| •   | U40916 U3-000   | EA  | Frame - Window - Inside - Bunk Slant - Lelt (not included in assembly) |
| •   | 023713-01-000   | EA  | Cover - Weephole - White                                               |
| •   | 002298-01-000   | FΤ  | Spline - Gray - 130 Dia (Screen)                                       |
| •   | 002292-01-000   | SF  | Screen - Window - 20 - Gray                                            |
| •   | Not Illustrated | _   | 1                                                                      |

F-1



|   |