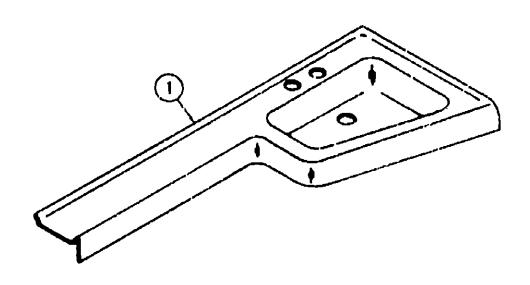

# Parl Number 042175-01-000

U/M Description
EA Lavatory Top - Ivory Plastic w/o Faucet or Hardware

| Key<br>1 | Part Number 023695-02-700 |    | Description Hitch Kit - Trailer w/Drawbar - Dodge MW |
|----------|---------------------------|----|------------------------------------------------------|
| 2        | 034512-01-000             |    | Pin - Locking - Drawbar                              |
| 3        | 024876-01-700             | _  | Drawbar Asm Frimed                                   |
| 4        | 034513-01-000             | EA | Pin - Hitch - 3/16" Wire Spring                      |