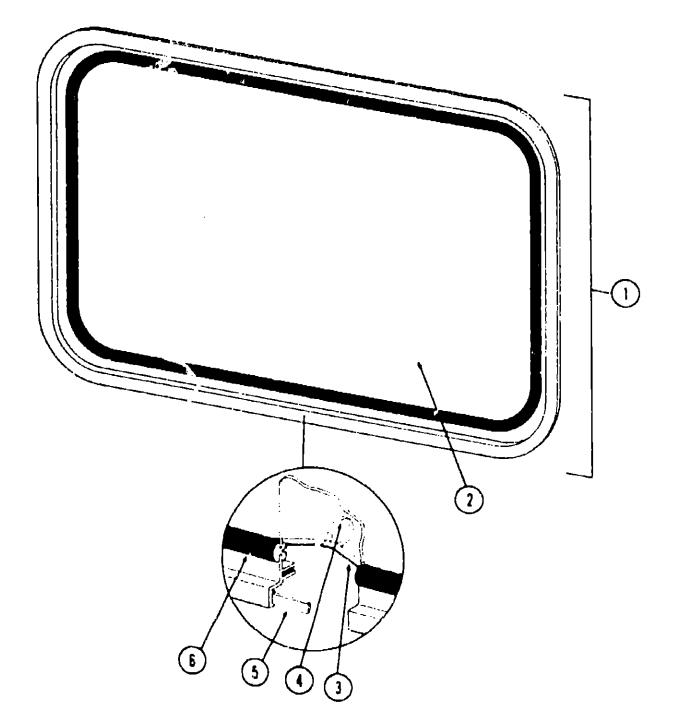

n, Cushion & Pad Group       | E-7 - E-9   |
| Dinette Group                      | E-10        |
| Driver's Compartment Group         | E-10        |
| Electrical Group                   | E-11 - E-12 |
| Exterior Body Group                |             |
| Galley Group                       | E-13 - E-16 |
|                                    | E-17        |
| Heating & Air Conditioning Group   | E-18        |
| Interior Finish Group              | E-19 - E-20 |
| LP Group                           | E-21        |
| Lounge Group                       | E-21        |
| Water & Sewage Group               | E-22        |
| Window, Vent & Exterior Door Group | E-23 - E-24 |
| •                                  | F-1 - F-8   |
|                                    |             |

E-22

E-21





# MW25C A-1 - B-10 MW25CD B-11 - C-18 MW20RG C-19 - D-24 MW23RB E-1 - F-8 MW23RD F-9 - G-16 D23C G-17 - 1-6 D26CRB 1-7 - J-20 D26CRK J-21 - L-10

1976 WINNEBAGO TABLE OF CONTENTS

| Floor Plan Accessories Group Bath Group Chassis Group Curtain, Cushion & Pad Group Dinette Group Driver's Compartment Group Electrical Group Exterior Body Group Galley Group Heating & Air Conditioning Group Interior Finish Group | E-1 - E-2<br>E-3 - E-4<br>E-4 - E-5<br>E-6<br>E-7 - E-9<br>E-10<br>E-11 - E-12<br>E-13 - E-16<br>E-17<br>E-18<br>E-19 - E-20 |
|--------------------------------------------------------------------------------------------------------------------------------------------------------------------------------------------------------------------------------------|------------------------