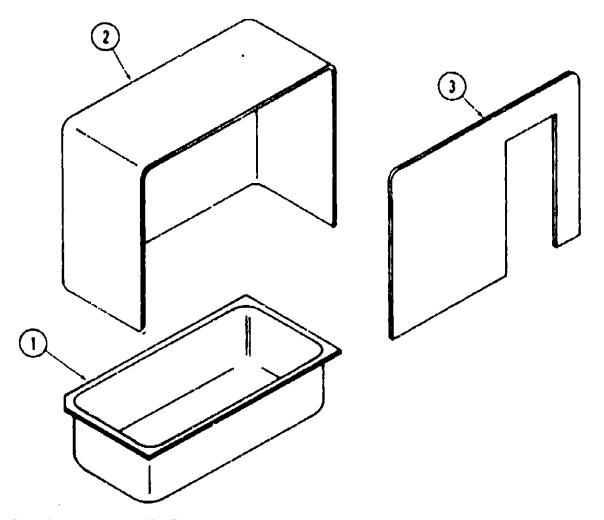

Part Number 041826-01-000 2 041853-01-000 3 041852-01-000 U/M Description

EA Bathtub Bottom

EA Bathtub Rear

EA Bathtub Front