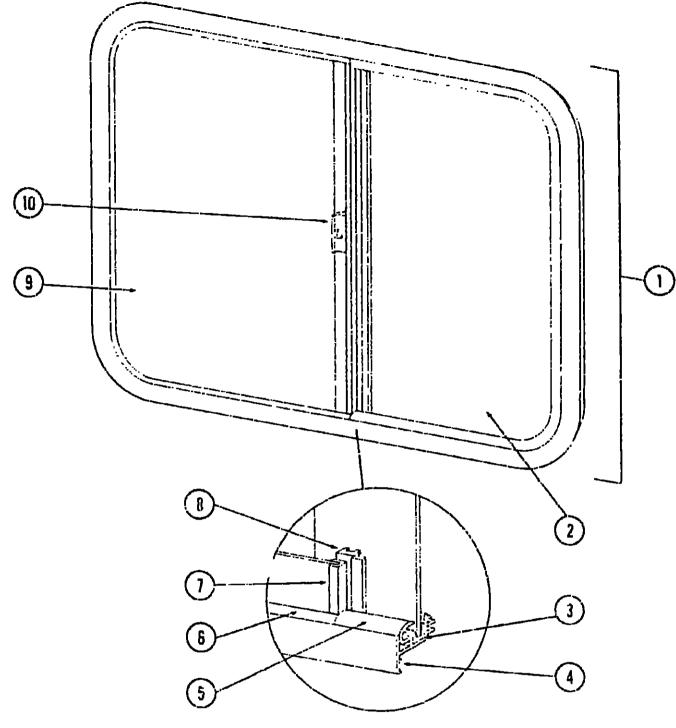

H-17

### ACCESSORIES GROUP

### RADIOS AND RELATED ACCESSORIES

| Key | Part Number<br>049731-01-000<br>049732-01-000<br>039879-01-000<br>048153-01-000<br>031105-01-700<br>048154-01-000<br>048146-01-000<br>024983-01-000 | U/M<br>EA<br>EA<br>EA<br>EA<br>EA<br>EA  | Radio - AM/FM/MPX w/Fader - Clarion Radio - AM/FM/MPX/8-Track w/Fader - Clarion Speaker Kit - 5 3/4" w/Cover Antenna - CB Camper Style Antenna - Side Mounted Clip - Radio Antenna - Side Mounted - Upper Radio - CB - Messenger 323 Johnson |
|-----|-----------------------------------------------------------------------------------------------------------------------------------------------------|------------------------------------------|----------------------------------------------------------------------------------------------------------------------------------------------------------------------------------------------------------------------------------------------|
|     |                                                                                                                                                     |                                          | SPEED CONTROL AND COMPONENTS                                                                                                                                                                                                                 |
| Key | Part Number<br>024746-01-000<br>007255-01-700<br>024746-01-701<br>024746-01-702<br>007255-01-703<br>007255-01-704<br>024746-01-700                  | U/M<br>EA<br>EA<br>EA<br>EA<br>EA        | Speed Control Pkg. 440 Dodge Lever Type A Body<br>Regulator Asm.<br>Servo Asm.<br>Engage Switch - Lever<br>Cable Asm Transmission - 42"<br>Switch Asm Decelerate<br>Relay - Speed Control                                                    |
|     |                                                                                                                                                     |                                          | FRONT BUNK AND HARDWARE                                                                                                                                                                                                                      |
| Key | Part Number<br>042286-01-000<br>040071-01-700<br>042201-01-000                                                                                      | U/M<br>EA<br>EA<br>EA                    | Bunk Asm Front Overhead w/Carpet on Underside                                                                                                                                                                                                |
|     |                                                                                                                                                     |                                          | GENERATORS AND INSTALLATION KITS                                                                                                                                                                                                             |
| Key | Part Number 044066-01-000 007058-01-000 007230-01-000 045720-01-000 007292-01-000 024976-01-000 050279-01-000 041420-01-000 042865-01-000           | U/M<br>EAAAAA<br>EAAAA<br>EAAAA<br>EAAAA | Generator - 4000 Watt - Tray Mount - Onan<br>Generator - 5000 Watt - Tray Mount - Onan                                                                                                                                                       |