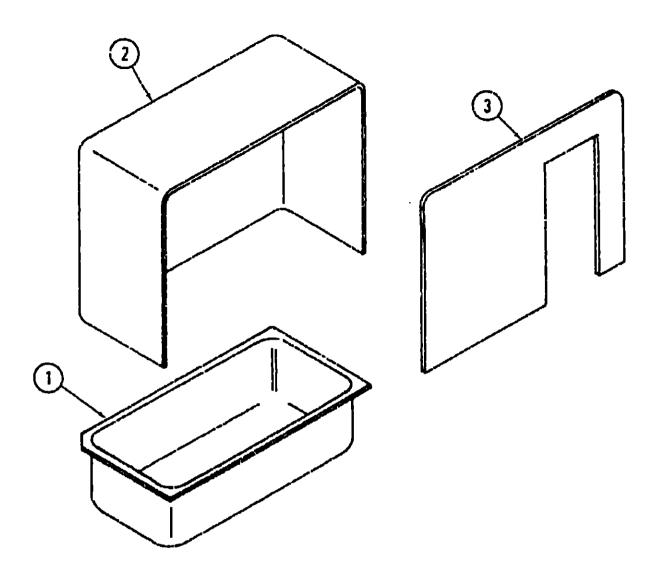

H-21

U/M Description
EA Bathtub Bottom
EA Bathtub Rear
EA Bathtub Front

Part Number
1 043727-01-000
2 043728-01-000
3 043726-01-000