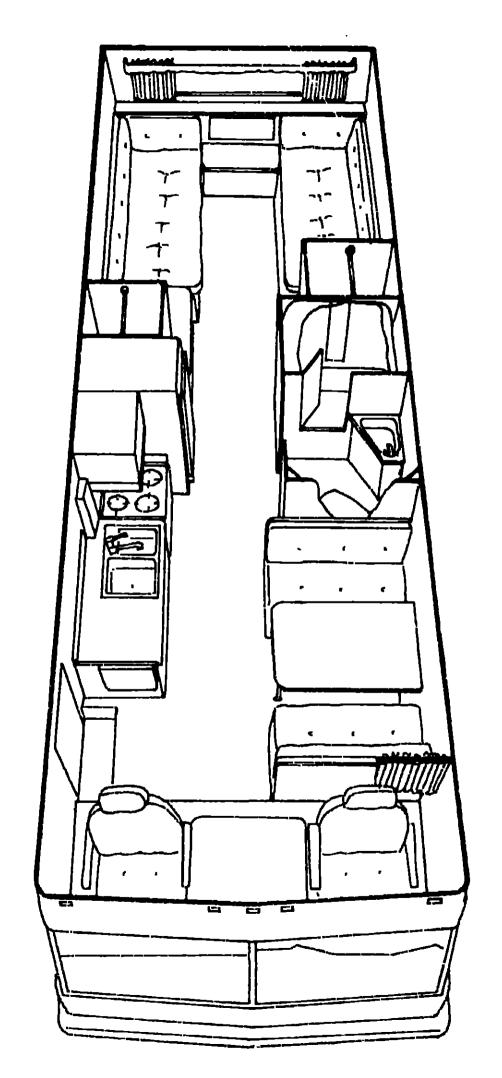

# 1976 D27CU



### 1976 WINNEBAGO TABLE OF CONTENTS

| Introduction       | <b>A-</b> 1 |
|--------------------|-------------|
| Abbreviations      | A-1         |
| Alphabetical Index | A-2 - A-4   |
| D19                | A-5 - B-16  |
| <b>Π21</b>         | B-17 - D-4  |
| D26RT              | D-5 - E-18  |
| D26CU              | E-19 - G-4  |
| D26CUL             | G-5 - H-16  |
| D27CU              | H-17 - J-4  |
| D27CUL             | J-5 - K-12  |
| D29CU              | K-13 - L-22 |

### 1976 D27CU INDEX

| Floor Plan                         | H-17 - H-18 |
|------------------------------------|-------------|
| Accessories Group                  | H-19-H-20   |
| Bath Group                         | H-21 - H-22 |
| Chassis Group                      | H-23        |
| Curtain, Cushion & Pad Gro