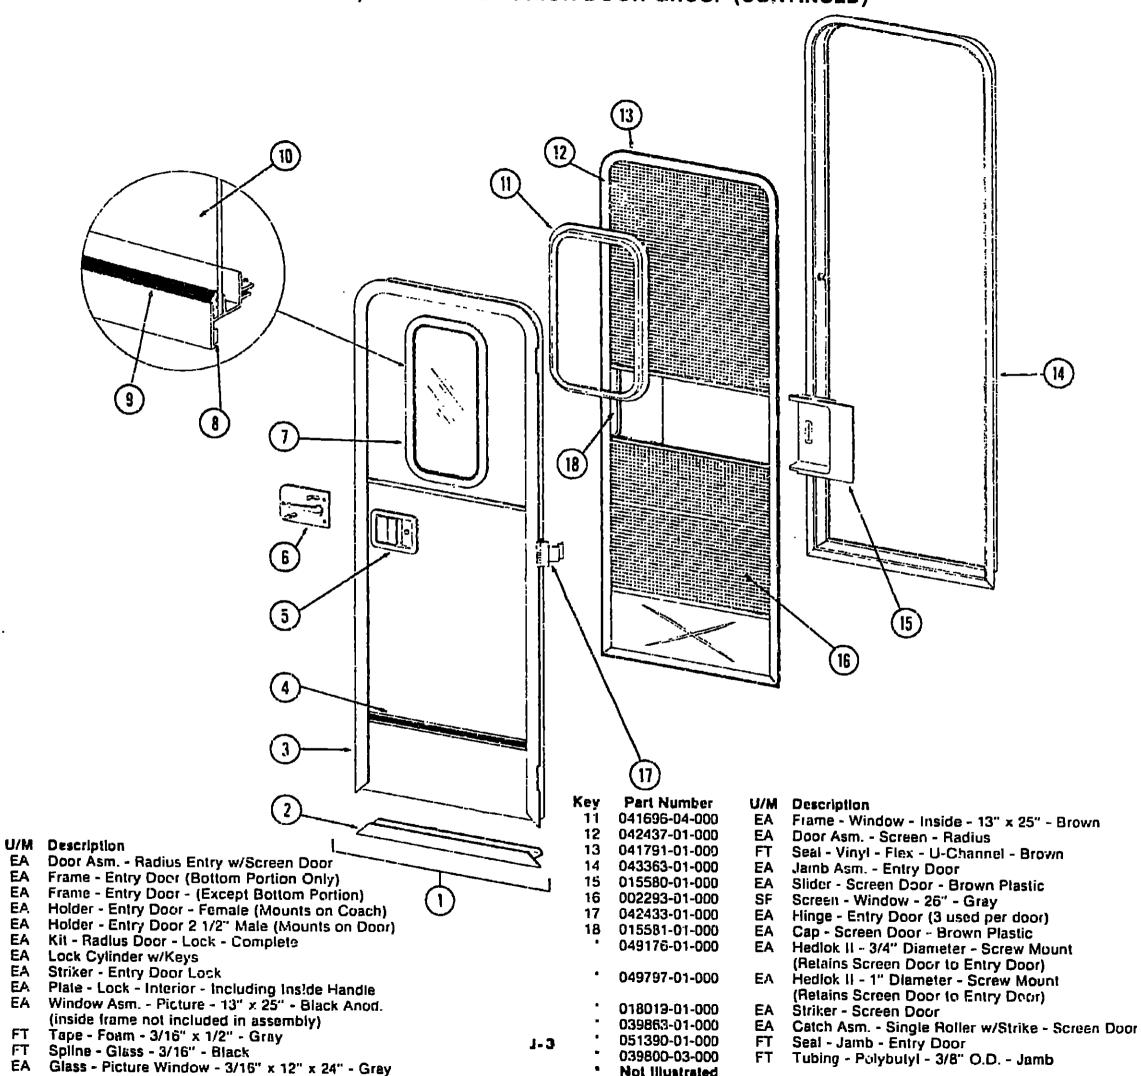

| •   | 009441-01-000   | EA    | Motor - 12 Volt (Vent w/Alum, Fan)                                                      |
| B   | 046825-01-000   | EA    | Cover - Plastic - Roof Vent (Vent w/Plastic Fan)                                        |
| •   | 016336-01-0DD   | EA    | Cover - Plastic - Roof Vent (Vent w/Alum, Fan)                                          |
| •   | 048695-01-000   | EΑ    | Screen Asm Powered Roof Vent - Clear Anod. Vent w/Plastic Fan (not included w/assembly) |
| •   | 016337-01-000   | EA    | Screen Asm Powered Roof Vent - Clear Anod. Vent w/Alum. Fan (not included w/assembly)   |
| •   | Not Illustrated |       | Tana a mana a mana manada wasanining                                                    |

### WINDOW, VENT AND EXTERIOR DOOR GROUP (CONTINUED)



Not Illustrated

Part Number

042418-01-000

039737-02-000

041375-01-000

009101-02-000

009102-01-000

041948-01-000

039541-01-000

039539-01-000

039979-01-000

041675-04-000

004363-01-000

002318-02-000

10 002181-02-000

EA

EΑ

EΑ

#### 1976 WINNEBAGO **TABLE OF CONTENTS**

| Introduction       | A-1         |
|--------------------|-------------|
| Abbreviations      | A-1         |
| Alphabetical Index | A-2 - A-4   |
| D19                | A-5 - B-16  |
| D21                | 8-17 - D-4  |
| D26RT              | D-5 - E-18  |
| D26CU              | E-19 - G-4  |
| D26CUL             | G-5 · H-16  |
| D27CU              | H-17 - J-4  |
| D27CUL             | J-5 · K-12  |
| D29CU              | K-13 - L-22 |

| Floor Plan                         | H-17-H-18   |
|----------------