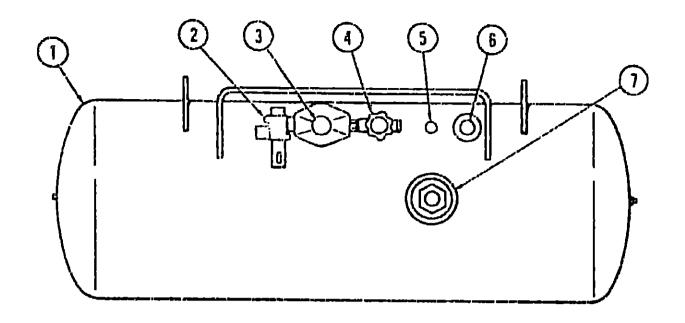

### **BATH GROUP**

#### BATH CABINETRY

| Key | Part Number   | U/M | Description                                                  |
|-----|---------------|-----|--------------------------------------------------------------|
| _   | 044552-01-700 | EA  | Cabinet Asm Lavatory - w/o Top, Doors or Haidware            |
|     | 041935-18-700 | EA  | Door Asm Lavatory Cabinet - 93/4" x 191/2" - w/o Hardware    |
|     | 011056-01-000 | EA  | Faucet - Lavatory                                            |
|     | Ω11083-01-000 | EA  | Plug - Sink - w/Chain                                        |
|     | 044067-01-000 | EΛ  | Lavalory - Bath                                              |
|     | 045051-01-700 | EA  | Cabinet Asm Medicine - Rear - w/o Doors or Hardware          |
|     | 042529-04-700 | EA  | Door Asm Medicine Cabinet - w/o Hardware                     |
|     | 044989-01-700 | EA  | Cabinet Asm Medicine - Side - w/o Doors or Hardware          |
|     | 042964-05-000 | E.A | Door Asm Medicine Cabinet - Sliding - 7 3/4" x 13"           |
|     | 009785-01-000 | FT  | Track - Medicine Cabinet - Sliding Door - Upper - Dark Brown |
|     | 009786-01-000 | FT  | Track - Medicine Cabinet - Sliding Door - Lower - Dark Brown |
|     | 045358-01-700 | EA  | Door Asm Bathroom - w/o Hardware                             |

#### **BATH HARDWARE**

| Key | Part Number            | U/M | Description                            |
|-----|------------------------|-----|----------------------------------------|
|     | 009134-01-000          | EA  | Holder - Tissue                        |
|     | 009133-02-000          | EA  | Bar - Towel Rack - 18" - Plastic       |
|     | 023449-01-000          | Ē٨  | Support - Towel Rack - Chrome          |
|     | 033580-01-000          | EA  | Ring - Towel - Chrome w/Plastic Ring   |
|     | 031558-01 <b>-</b> 000 | EA  | Faucet Tub and Shower                  |
|     | D11048-D1-000          | EΑ  | Shower Head - w/60" Hose               |
|     | 011069-01-000          | EA  | Tailpiece - 1 1/4" x 4" - Brass        |
|     | 011086-01-000          | EA  | Strainer - Shower Pan                  |
|     | 053417-02-000          | EA  | Door Asm Shower - Anod. Clear          |
|     | 050233-02-000          | ËA  | Striker - Door Jamb - Brown            |
|     | 043566-05-000          | EA  |                                        |
|     | 043567-03-000          | ËΑ  | Jamb - Shower Door - Right - Brown     |
|     | 043567-04-000          | EA. | Jamb - Shower Door - Left - Brown      |
|     | ΩΩ <b>9</b> 124-01-000 | EΑ  | Lock - Bath Door - Push Buttom - Brass |
|     | 009150-01-000          | EΑ  |                                        |
| ••  | 039341-02-000          | ĒΑ  | Toilet - Ivory - Aqua Magic Model SH   |
| ••_ | 041840-01-000          | EA  | Toilet - Marine - Aqua Magic III       |

<sup>\*\*</sup>The illustrated parts breakdown for this item is provided on the Common Items Fiche.