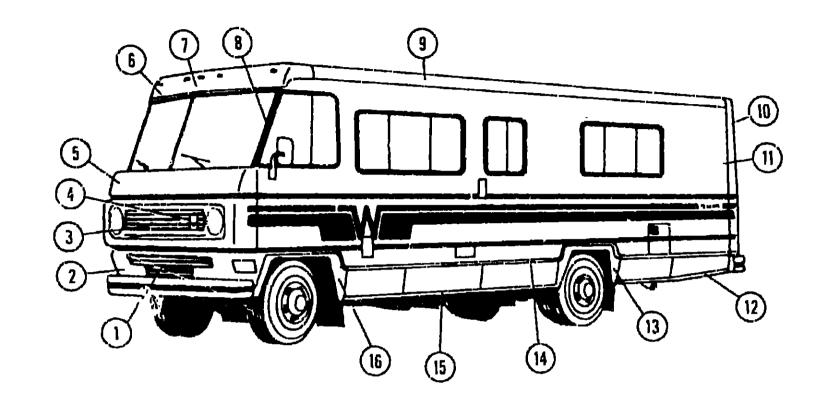

### ACCESSORIES GROUP

### RADIOS AND RELATED ACCESSORIES

| Key | Part Number<br>049731-01-000<br>049732-01-000<br>039879-01-000<br>048153-01-000<br>031105-01-700<br>048154-01-000<br>048146-01-000<br>024983-01-000 | U/M<br>EA<br>EA<br>EA<br>EA<br>EA<br>EA  | Radio - AM/FM/MPX w/Fader - Clarion Radio - AM/FM/MPX/8-Track w/Fader - Clarion Speaker Kit - 5 3/4" w/Cover Antenna - CB Camper Style Antenna - Side Mounted Clip - Radio Antenna - Side Mounted - Upper Radio - CB - Messenger 323 Johnson |
|-----|-----------------------------------------------------------------------------------------------------------------------------------------------------|------------------------------------------|----------------------------------------------------------------------------------------------------------------------------------------------------------------------------------------------------------------------------------------------|
|     |                                                                                                                                                     |                                          | SPEED CONTROL AND COMPONENTS                                                                                                                                                                                                                 |
| Key | Part Number<br>024746-01-000<br>007255-01-700<br>024746-01-701<br>024746-01-702<br>007255-01-703<br>007255-01-704<br>024746-01-700                  | U/M<br>EA<br>EA<br>EA<br>EA<br>EA        | Speed Control Pkg. 440 Dodge Lever Type A Body<br>Regulator Asm.<br>Servo Asm.<br>Engage Switch - Lever<br>Cable Asm Transmission - 42"<br>Switch Asm Decelerate<br>Relay - Speed Control                                                    |
|     |                                                                                                                                                     |                                          | FRONT BUNK AND HARDWARE                                                                                                                                                                                                                      |
| Key | Part Number<br>042286-01-000<br>040071-01-700<br>042201-01-000                                                                                      | U/M<br>EA<br>EA<br>EA                    | Bunk Asm Front Overhead w/Carpet on Underside                                                                                                                                                                                                |
|     |                                                                                                                                                     |                                          | GENERATORS AND INSTALLATION KITS                                                                                                                                                                                                             |
| Key | Part Number 044066-01-000 007058-01-000 007230-01-000 045720-01-000 007292-01-000 024976-01-000 050279-01-000 041420-01-000 042865-01-000           | U/M<br>EAAAAA<br>EAAAA<br>EAAAA<br>EAAAA | Generator - 4000 Watt - Tray Mount - Onan<br>Generator - 5000 Watt - Tray Mount - Onan                                                                                                                                                       |

### ACCESSORIES GROUP (CONTINUED)

#### MISCELLANEOUS ACCESSORIES

| Key | Part Number   | U/M | Description                                  |
|-----|---------------|-----|----------------------------------------------|
|     | 044148-01-000 | EΑ  | TV - 13" Color - Sharp                       |
|     | 096053-01-000 | EA  |                                              |
|     | 006093-01-000 | EA  | Jack - TV - Brown                            |
|     | 042563-01-000 | EA  | Oven - Microwave - Winnebago (By Panasonic)  |
|     | 042344-01-000 | EΑ  | Luggage Rack Asm w/Ladder                    |
|     | 042344-02-000 | EA  | Ladder Only - For Rack and Ladder Asm.       |
|     | 006113-01-000 | EΑ  | Jack - Hydraulic - 5 Ton                     |
|     | 041944-01-700 | EA  | Fire Extinguisher - Dry Chemical - w/Bracket |
|     | 017516-01-000 | EA  | Mudflap - Black - 14" x 18" - w/Holes        |
|     | 006069-01-000 | EΑ  | Case - Leather Key - Motor Home              |
|     | 007038-01-000 | EΑ  |                                              |
|     | 031395-02-000 | EΑ  |                                              |
|     | 044399-01-000 | EΑ  |                                              |
|     | 047226-01-000 | EΑ  |                                              |
|     | 003174-01-000 | EA  | Vacuum Cleaner - w/o Attachments             |
|     | 003174-02-000 | EΑ  | Attachment Package - Vacuum Cleaner          |
|     | 700108-01-000 | EΑ  | Bag - Vacuum - Disposable                    |
|     | 042562-01-000 | EA  |                                              |
|     | 042562-02-000 | EΑ  |                                              |
|     | 036420-01-000 | ĘΑ  |                                              |
|     | 005076-01-000 | EΑ  | Ladder Asm Bunk - 66" Alum.                  |
|     | 023111-01-000 | ĒΑ  | Power Unit - Food Center w/Blender           |
|     | 023111-02-000 | EΑ  | Ice Crusher - For Food Center                |
|     | 043741-01-000 | EA  |                                              |
|     | 042441-01-000 | EA  |                                              |
|     |               |     |                                              |