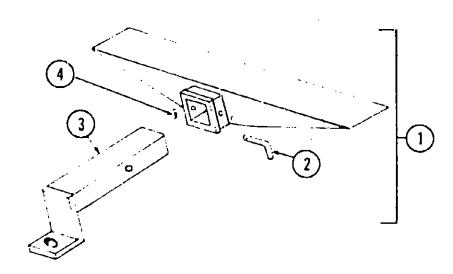

| Cey | Part Number   | U/M | Description                           |
|-----|---------------|-----|---------------------------------------|
| 1   | 023695-01-700 |     | Hitch Kit - w/Drawbar                 |
| 2   | 034512-01-000 |     | Pin - Locking - Drawbar               |
| 3   | 024876-01-700 |     | Drawbar Asm Trailer Hitch - Primed    |
| 4   | 034513-01-000 |     | Pin - Hitch - 3/16" Wire Spring       |
|     |               |     | · · · · · · · · · · · · · · · · · · · |