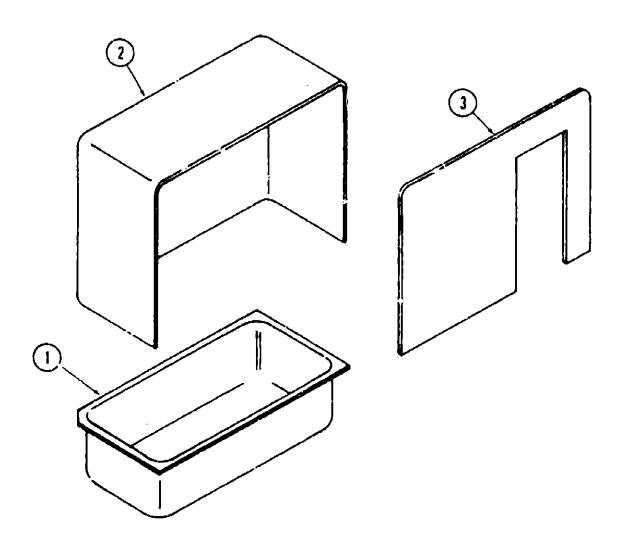

## BATHTUB AND RELATED HARDWARE

| Key | Part Number   | U/M | Description                                                                                                                                                                                                                                                                                                                                                                                                                                                                                                                                                                                                                                                                                                                                                                                                                                                                                                                                                                                                                                                                                                                                                                                                                                                                                                                                                                                                                                                                                                                                                                                                                                                                                                                                                                                                                                                                                                                                                                                                                                                                                                                    |
|-----|---------------|-----|--------------------------------------------------------------------------------------------------------------------------------------------------------------------------------------------------------------------------------------------------------------------------------------------------------------------------------------------------------------------------------------------------------------------------------------------------------------------------------------------------------------------------------------------------------------------------------------------------------------------------------------------------------------------------------------------------------------------------------------------------------------------------------------------------------------------------------------------------------------------------------------------------------------------------------------------------------------------------------------------------------------------------------------------------------------------------------------------------------------------------------------------------------------------------------------------------------------------------------------------------------------------------------------------------------------------------------------------------------------------------------------------------------------------------------------------------------------------------------------------------------------------------------------------------------------------------------------------------------------------------------------------------------------------------------------------------------------------------------------------------------------------------------------------------------------------------------------------------------------------------------------------------------------------------------------------------------------------------------------------------------------------------------------------------------------------------------------------------------------------------------|
|     | 011048-01-000 | EA  | Shower Head - w/60" Hose                                                                                                                                                                                                                                                                                                                                                                                                                                                                                                                                                                                                                                                                                                                                                                                                                                                                                                                                                                                                                                                                                                                                                                                                                                                                                                                                                                                                                                                                                                                                                                                                                                                                                                                                                                                                                                                                                                                                                                                                                                                                                                       |
|     | 011048-01-700 | EA  | Vacuum Breaker - 1/8" MPT Nylon Shower Hose                                                                                                                                                                                                                                                                                                                                                                                                                                                                                                                                                                                                                                                                                                                                                                                                                                                                                                                                                                                                                                                                                                                                                                                                                                                                                                                                                                                                                                                                                                                                                                                                                                                                                                                                                                                                                                                                                                                                                                                                                                                                                    |
|     | G10495-01-000 | EΛ  |                                                                                                                                                                                                                                                                                                                                                                                                                                                                                                                                                                                                                                                                                                                                                                                                                                                                                                                                                                                                                                                                                                                                                                                                                                                                                                                                                                                                                                                                                                                                                                                                                                                                                                                                                                                                                                                                                                                                                                                                                                                                                                                                |
|     | 011069-01-000 |     | Tailpiece - 1 1/4" x 4" - Brass                                                                                                                                                                                                                                                                                                                                                                                                                                                                                                                                                                                                                                                                                                                                                                                                                                                                                                                                                                                                                                                                                                                                                                                                                                                                                                                                                                                                                                                                                                                                                                                                                                                                                                                                                                                                                                                                                                                                                                                                                                                                                                |
|     | 011066-01-000 | ËA  | Strainer - Shower Pan                                                                                                                                                                                                                                                                                                                                                                                                                                                                                                                                                                                                                                                                                                                                                                                                                                                                                                                                                                                                                                                                                                                                                                                                                                                                                                                                                                                                                                                                                                                                                                                                                                                                                                                                                                                                                                                                                                                                                                                                                                                                                                          |
|     | 031558-01-000 | EA  | Faucet - Tub and Shower                                                                                                                                                                                                                                                                                                                                                                                                                                                                                                                                                                                                                                                                                                                                                                                                                                                                                                                                                                                                                                                                                                                                                                                                                                                                                                                                                                                                                                                                                                                                                                                                                                                                                                                                                                                                                                                                                                                                                                                                                                                                                                        |
|     | 053417-01-000 | EA  | Door Asm Shower - w/Handle and Catch - Clear Anod.                                                                                                                                                                                                                                                                                                                                                                                                                                                                                                                                                                                                                                                                                                                                                                                                                                                                                                                                                                                                                                                                                                                                                                                                                                                                                                                                                                                                                                                                                                                                                                                                                                                                                                                                                                                                                                                                                                                                                                                                                                                                             |
|     | 043566-01-000 | EA  | Jamp - Shower Door - Bottom                                                                                                                                                                                                                                                                                                                                                                                                                                                                                                                                                                                                                                                                                                                                                                                                                                                                                                                                                                                                                                                                                                                                                                                                                                                                                                                                                                                                                                                                                                                                                                                                                                                                                                                                                                                                                                                                                                                                                                                                                                                                                                    |
|     | 043567-02-000 | EA  | Jamb - Shower Door - Left                                                                                                                                                                                                                                                                                                                                                                                                                                                                                                                                                                                                                                                                                                                                                                                                                                                                                                                                                                                                                                                                                                                                                                                                                                                                                                                                                                                                                                                                                                                                                                                                                                                                                                                                                                                                                                                                                                                                                                                                                                                                                                      |
|     | 043567-01-000 | EA  |                                                                                                                                                                                                                                                                                                                                                                                                                                                                                                                                                                                                                                                                                                                                                                                                                                                                                                                                                                                                                                                                                                                                                                                                                                                                                                                                                                                                                                                                                                                                                                                                                                                                                                                                                                                                                                                                                                                                                                                                                                                                                                                                |
|     |               |     | The state of the s |

| • | Part Number   |    | Description | _       |
|---|---------------|----|-------------|---------|
|   | 041826-01-000 |    | Bathtub Asm |         |
|   | 041853-01-000 | ËΑ | Bathtub Asm | - Rear  |
| 3 | 041852-01-000 | EA | Bathtub Asm | - Front |