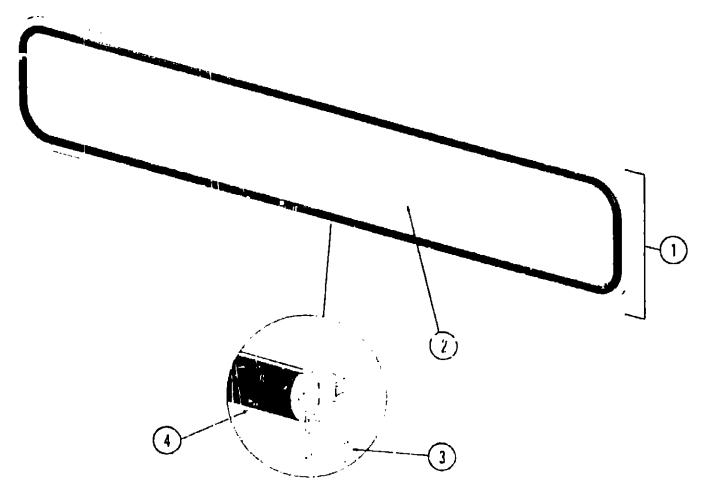

## 1976 C25C !NDEX

| loor Plan                          | F-1 - F-2   |
|------------------------------------|-------------|
| ccessories Group                   | F-3 - F-4   |
| ath Group                          | F-5 - F-6   |
| hassis Group                       | F-7         |
| urtain, Cushion & Pad Group        | F-8 - F-11  |
| inette Group                       | F-12        |
| river's Compartment Group          | F-13        |
| lectrical Group                    | F-14 - F-15 |
| xterior Body Group                 | F-10 - F-19 |
| Salley Group                       | F-20        |
| leating & Air Conditioning Group   | F-21        |
| nterior Finish Group               | F-22 - F-23 |
| P Group                            | F-24        |
| ounge Group                        | F-?4        |
| Vater & Sewage Group               | G-1         |
| Vindow, Vent & Exterior Door Group | G-2 - G-12  |
|                                    |             |

## **CURTAIN, CUSHION AND PAD GROUP**