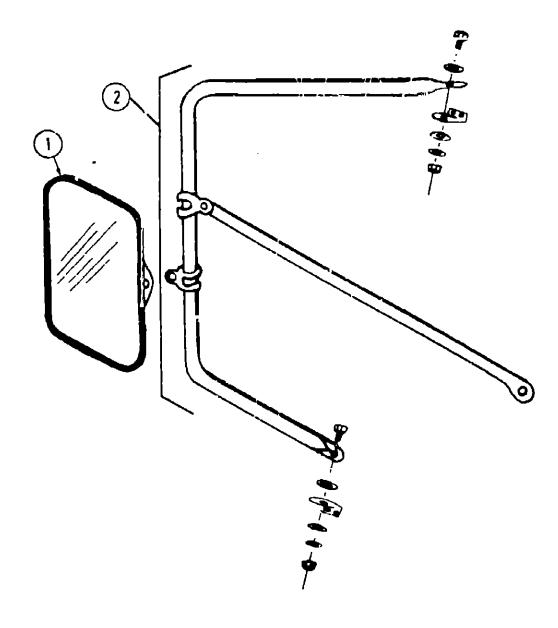

## **ACCESSORIES GROUP**

| Key | Part Number   |
|-----|---------------|
| j   | 049347-01-000 |
| 2   | 049349-01-000 |

U/M Description

EA Mirror Head Only - 7 1/2" x 10 1/2" - Stainless Steel

EA Arm - West Coast Mirror - Stainless Steel