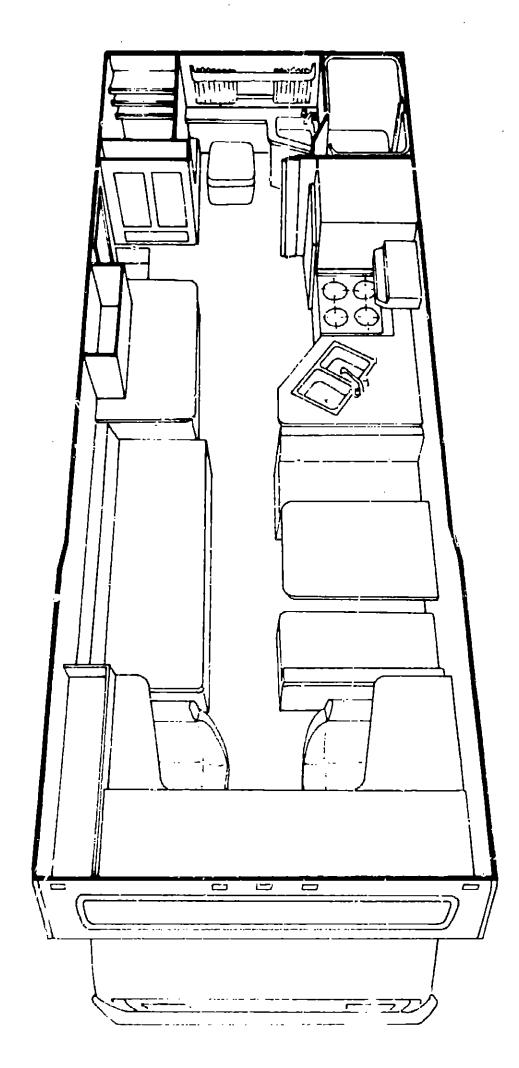

## 1976 C25C !NDEX

| loor Plan                          | F-1 - F-2   |
|------------------------------------|-------------|
| ccessories Group                   | F-3 - F-4   |
| ath Group                          | F-5 - F-6   |
| hassis Group                       | F-7         |
| urtain, Cushion & Pad Group        | F-8 - F-11  |
| inette Group                       | F-12        |
| river's Compartment Group          | F-13        |
| lectrical Group                    | F-14 - F-15 |
| xterior Body Group                 | F-10 - F-19 |
| Salley Group                       | F-20        |
| leating & Air Conditioning Group   | F-21        |
| nterior Finish Group               | F-22 - F-23 |
| P Group                            | F-24        |
| ounge Group                        | F-?4        |
| Vater & Sewage Group               | G-1         |
| Vindow, Vent & Exterior Door Group | G-2 - G-12  |
|                                    |             |