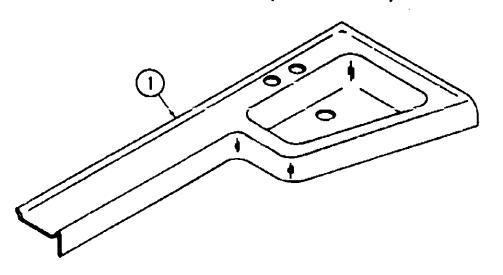

## **BATH GROUP (CONTINUED)**

| Κe | ry | Part Number   | U/M | Description               |
|----|----|---------------|-----|---------------------------|
|    | 1  | 042175-01-000 |     | Lavatory Top w/o Hardware |