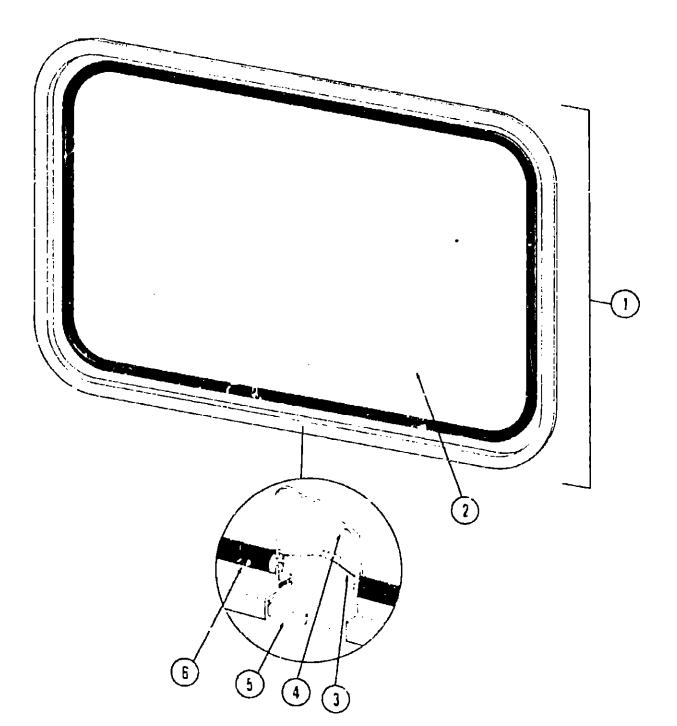

## 1976 C25C !NDEX

| loor Plan                          | F-1 - F-2   |
|------------------------------------|-------------|
| ccessories Group                   | F-3 - F-4   |
| ath Group                          | F-5 - F-6   |
| hassis Group                       | F-7         |
| urtain, Cushion & Pad Group        | F-8 - F-11  |
| inette Group                       | F-12        |
| river's Compartment Group          | F-13        |
| lectrical Group                    | F-14 - F-15 |
| xterior Body Group                 | F-10 - F-19 |
| Salley Group                       | F-20        |
| leating & Air Conditioning Group   | F-21        |
| nterior Finish Group               | F-22 - F-23 |
| P Group                            | F-24        |
| ounge Group                        | F-?4        |
| Vater & Sewage Group               | G-1         |
| Vindow, Vent & Exterior Door Group | G-2 - G-12  |
|                                    |             |

## **CURTAIN, CUSHION AND PAD GROUP**