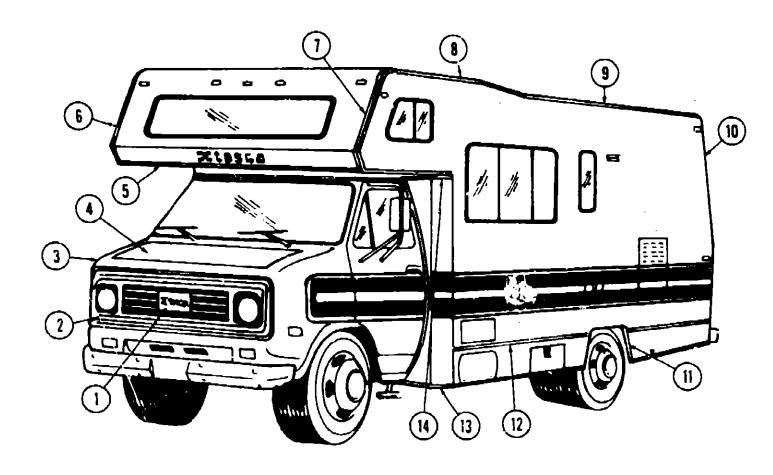

## CHASSIS GROUP

| ey | Part Number                     | U/M | Description                                |
|----|---------------------------------|-----|--------------------------------------------|
|    | 024641-02-000                   | EA  | Step Asm Entry Door                        |
|    | 046742-01-000                   | EA  |                                            |
|    | 044817-01-002                   | EA  |                                            |
|    | <b>045000-</b> 03- <u>(</u> 220 | EA  |                                            |
|    | 021276-01-000                   | EA  | Tray - Battery - Steel                     |
|    | C48682-01-000 ·                 | EA  | Rod - Battery Tie Down                     |
|    | 046746-01-000                   | EA  | Support Asm Radiator - Grille              |
|    | 044763-01-000                   | ĒΑ  | Splashguard - Front - Black Rubber         |
|    | 017516-01-000                   | EA  | Mudflap - Black Rubber - 14" x 18" w/Holes |
|    | 007160-01-000                   | EA  | Gasket - Tire Carcass - 3/16" x 2" x 2"    |
|    | U40848-01-000                   | ĒA  | Bumper - Hood                              |
|    | 007125-08-000                   | EA  | Clamp Asm Muffler - 3" Diameter            |
|    | 042377-01-000                   | ËΑ  | Tailpipe Extension - 3" O.C x 7.50"        |
|    | 040634-01-000                   | EA  | Carrier - Spare Tire                       |
|    | 040974-01-000                   | EA  | Bracket - Spare Tire Retainer              |
|    | 046043-06-000                   | EA  |                                            |
|    | 046785-01-000                   | EA  | Bumper - Rear - Chrome                     |
|    | 041369-01-000                   | EA  |                                            |
|    | 039649-01-000                   | EΑ  |                                            |
|    | 041787-01-000                   | EA  |                                            |
|    | 041200-01-000                   | EA  |                                            |
|    | 041228-01-000                   | EA  |                                            |
|    | 044163-01-000                   | EA  |                                            |
|    | 044164-01-000                   | EA  | Bracket - Fiberglass to Hinge Pillar       |

| Cey | Part Number   | U/M | Description                           |
|-----|---------------|-----|---------------------------------------|
| 1   | 023695-01-700 |     | Hitch Kit - w/Drawbar                 |
| 2   | 034512-01-000 |     | Pin - Locking - Drawbar               |
| 3   | 024876-01-700 |     | Drawbar Asm Trailer Hitch - Primed    |
| 4   | 034513-01-000 |     | Pin - Hitch - 3/16" Wire Spring       |
|     |               |     | · · · · · · · · · · · · · · · · · · · |