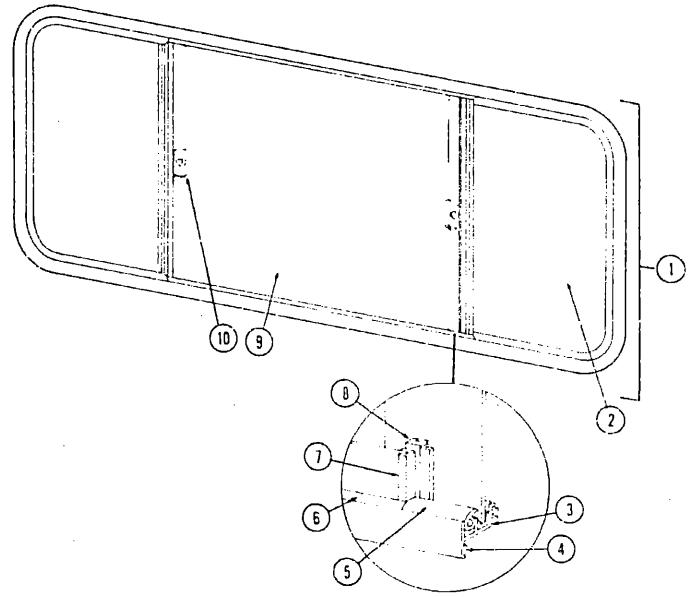

## 1976 C25C !NDEX

| loor Plan                          | F-1 - F-2   |
|------------------------------------|-------------|
| ccessories Group                   | F-3 - F-4   |
| ath Group                          | F-5 - F-6   |
| hassis Group                       | F-7         |
| urtain, Cushion & Pad Group        | F-8 - F-11  |
| inette Group                       | F-12        |
| river's Compartment Group          | F-13        |
| lectrical Group                    | F-14 - F-15 |
| xterior Body Group                 | F-10 - F-19 |
| Salley Group                       | F-20        |
| leating & Air Conditioning Group   | F-21        |
| nterior Finish Group               | F-22 - F-23 |
| P Group                            | F-24        |
| ounge Group                        | F-?4        |
| Vater & Sewage Group               | G-1         |
| Vindow, Vent & Exterior Door Group | G-2 - G-12  |
|                                    |             |

## **CURTAIN, CUSHION AND PAD GROUP**