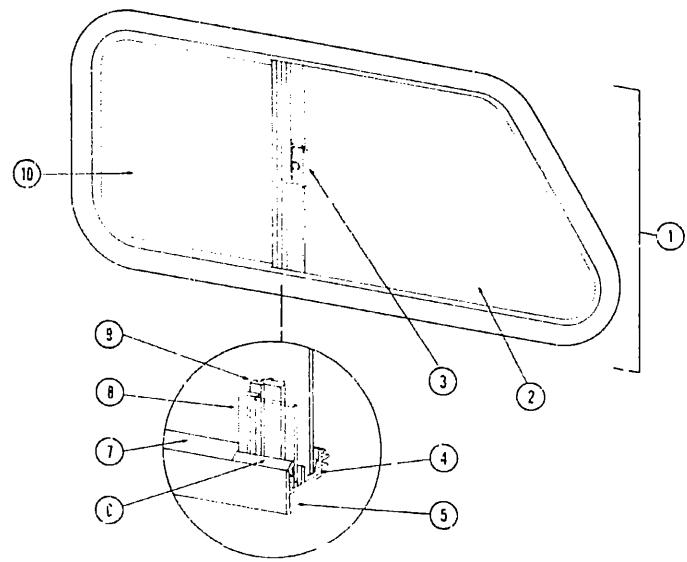

## 1976 C25C !NDEX

| loor Plan                          | F-1 - F-2   |
|------------------------------------|-------------|
| ccessories Group                   | F-3 - F-4   |
| ath Group                          | F-5 - F-6   |
| hassis Group                       | F-7         |
| urtain, Cushion & Pad Group        | F-8 - F-11  |
| inette Group                       | F-12        |
| river's Compartment Group          | F-13        |
| lectrical Group                    | F-14 - F-15 |
| xterior Body Group                 | F-10 - F-19 |
| Salley Group                       | F-20        |
| leating & Air Conditioning Group   | F-21        |
| nterior Finish Group               | F-22 - F-23 |
| P Group                            | F-24        |
| ounge Group                        | F-?4        |
| Vater & Sewage Group               | G-1         |
| Vindow, Vent & Exterior Door Group | G-2 - G-12  |
|                                    |             |

## **CURTAIN, CUSHION AND PAD GROUP**